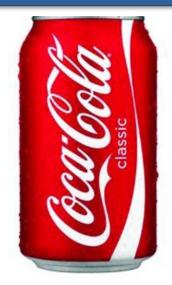

# Sugar on the Label 12 oz Can = Sugars 39 grams

VERY LOW SODIUM 35mg OR LESS PER 240 mL (8 fl oz)

#### **Nutrition Facts**

Serving Size 1 can

Servings Per Container 1

#### Amount Per Serving

Calories 140

|                      | % Daily | Value* |
|----------------------|---------|--------|
| Total Fat Og         |         | 4%     |
| Sedium 45mg          |         | 2%     |
| Total Carbohydrate 3 | 19a     | 13%    |

Sugars 39g

#### Protein 0g

Not a significant source of fat calories, saturated fat, trans fat, cholesterol, fiber, vitamin A, vitamin C, calcium and iron.

\*Percent Daily Values are based on a 2,000 calorie diet

Alix Landman, MPH, RD nutritionsmarts.com

# 5 grams = 1 teaspoon 8 teaspoons of Sugar in One Can of Soda

Ketchup is 1/3 sugar- watch how much you pour.