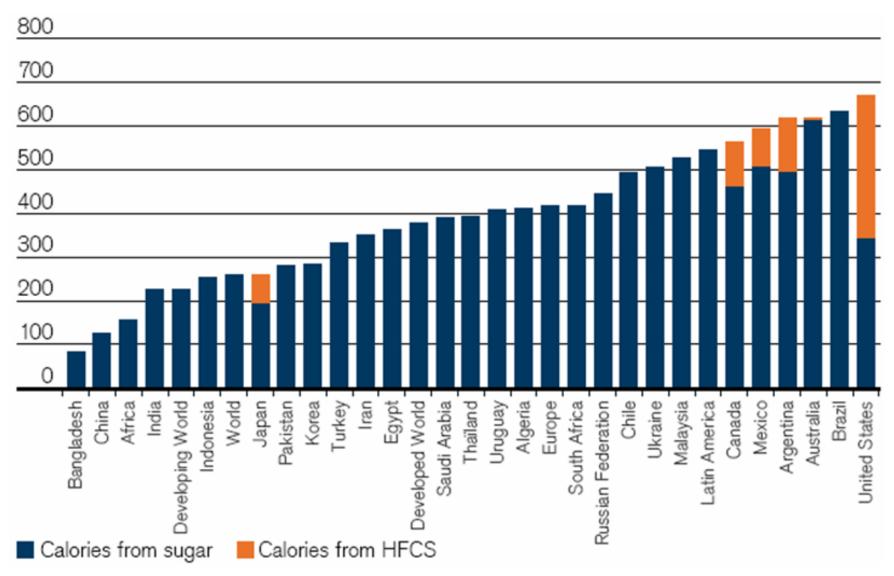

#### Americans eat more sugar than other countries.

Americans are 5% of the world's population. We eat 33% of the world's sugar, over 10 million tons annually.

Daily caloric intake from sugar-sweetened drinks in the U.S. has nearly tripled since 1977.