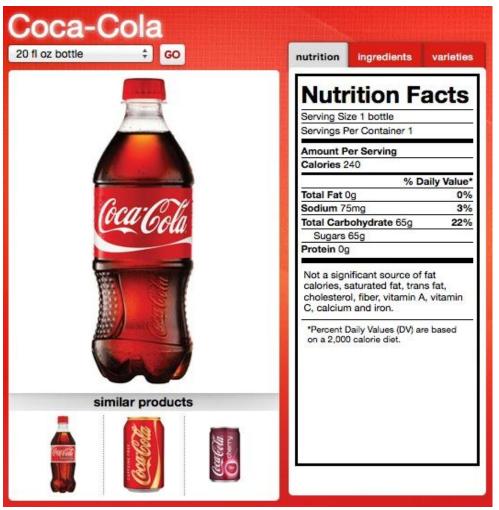

# Sugar on the Label 20 fl oz Bottle = Sugars 65 grams

# Sugar on the Label 20 fl oz Bottle = Sugars 65 grams

 $65 \div 5 =$ 13 teaspoons of sugar