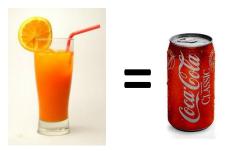

# Sugar on the Label 20 fl oz Bottle = Sugars 65 grams

# Sugar on the Label 20 fl oz Bottle = Sugars 65 grams

 $65 \div 5 =$ 13 teaspoons of sugar