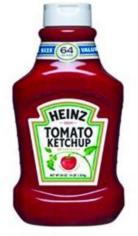

# 5 grams = 1 teaspoon 8 teaspoons of Sugar in One Can of Soda

Ketchup is 1/3 sugar- watch how much you pour.

#### **Nutrition Information**

Serving size: 1 Tbsp (17g) Calories: 20 Fat Cal: 0

| Amount/serving   | %DV* |
|------------------|------|
| Total Fat 0g     | 0%   |
| Saturated Fat 0g | 0%   |
| Trans Fat 0g     | 0%   |
| Cholesterol Omg  | 0%   |
| Sodium 160mg     | 7%   |
| Total Carb 4g    | 1%   |
| Fiber 0g         | 0%   |
| Sugars 4g        |      |
| Protein 0g       |      |

Vitamin A 2% · Vitamin C 2% · Calcium 0% · Iron 0%

\*Percent Daily Values (DV) are based on a 2,000 calorie diet.

INGREDIENTS: TOMATO CONCENTRATE
FROM RED RIPE TOMATOES, DISTILLED
VINEGAR, HIGH FRUCTOSE CORN.
SYRUP, CORN SYRUP, SALT, SPICE,
ONION POWDER, NATURAL
FLAVORING.

KOSHER PAREVE GLUTEN-FREE First ingredient listed is 50% of the total product. The next ingredients are less by volume in the product.

Alix Landman, MPH, RD nutritionsmarts.com

# Better Ketchup Choice