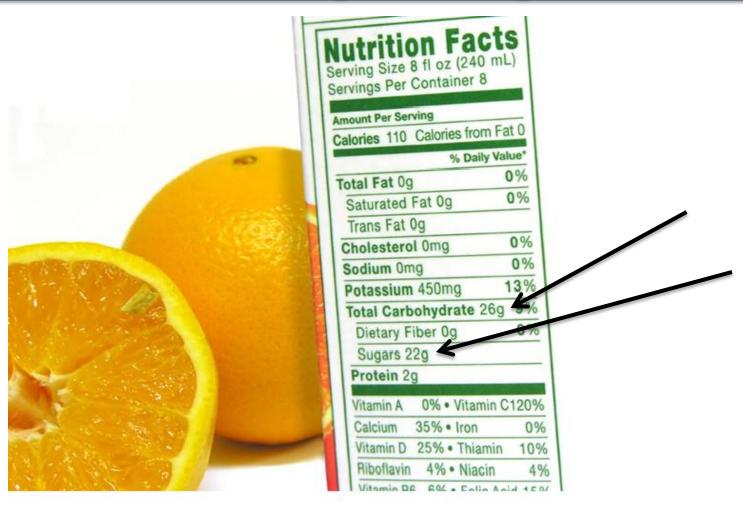

rom Fat 110 Calories 250 % Daily Value\* Total Fat 12g 18% 15% Saturated Fat 3g Trans Fat 3g Cholesterol 30mg 10% Sodium 470mg 20% Potassium 700mg 20% Total Carbohydrate 31g 10% Dietary Fiber 0g U% Sugars 5g Protein 5g Vitamin A 4% Vitamin C 2% Calcium 20% 4% Iron Percent Daily Values are based on a 2,000 calorie diet Your Daily Values may be higher or lower depending on your calorie needs. Calories: 2.000 2,500 Total Fat 65g Less than 80g Sat Fat Less than 20a 25g

Less than

Less than

300ma

300g

2.400mg

300mg

375g

30a

2,400mg

Cholesterol

Total Carbohydrate

Dietary Fiber

Sodium

# Sugar on the Label 20 fl oz Bottle = Sugars 65 grams



# Sugar on the Label 20 fl oz Bottle = Sugars 65 grams



 $65 \div 5 =$ 13 teaspoons of sugar

# Sugar on the Label 8 fl oz = Sugars 22 grams



## **Current** New Label 2018

#### **Nutrition Facts**

| Amount Per Servin                                                                              | ng                                  |                     |                                                             |
|------------------------------------------------------------------------------------------------|-------------------------------------|---------------------|-------------------------------------------------------------|
| Calories 230                                                                                   | Cal                                 | ories fron          | r Fat 40                                                    |
|