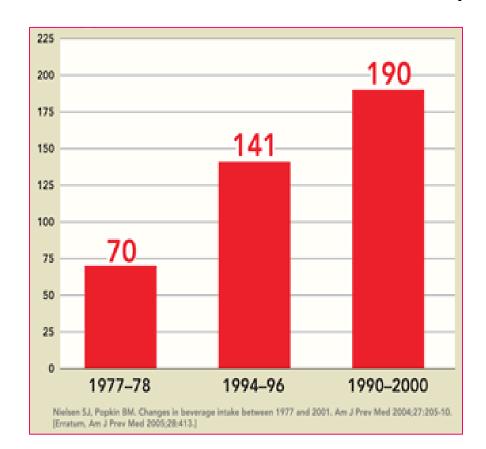

#### Americans eat more sugar than other countries.

Americans are 5% of the world's population. We eat 33% of the world's sugar, over 10 million tons annually.

Daily caloric intake from sugar-sweetened drinks in the U.S. has nearly tripled since 1977.