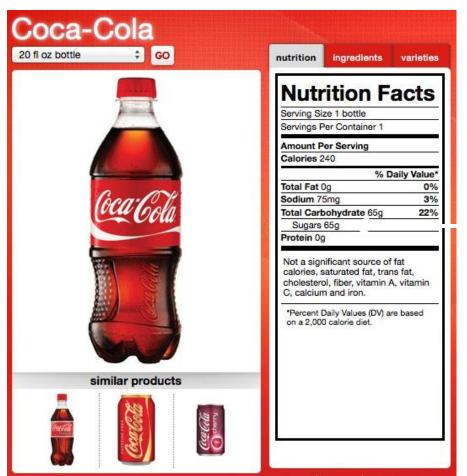

# Sugar on the Label 20 fl oz Bottle = Sugars 65 grams

# Sugar on the Label 20 fl oz Bottle = Sugars 65 grams

 $65 \div 5 =$ 13 teaspoons of sugar