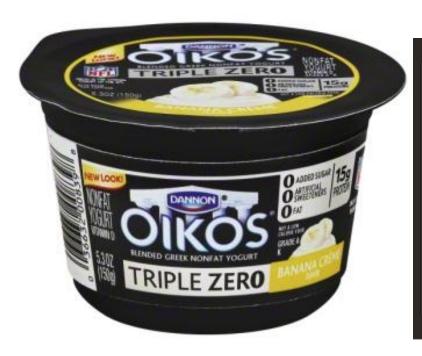

### Dannon Triple Zero- Stevia Sweetened

| <b>Nutrition Facts</b>         | Amount/Serving         | %DV*   | Amount/Serving                  | %DV*  |
|--------------------------------|------------------------|--------|---------------------------------|-------|
| Serving Size                   | Total Fat Og           | 0%     | Potassium 210mg                 | 6%    |
| 1 Container (150g)             | Saturated Fat 0g       | 0%     | Total Carbohydrate 14g          | 5%    |
| Calories 120                   | Trans Fat 0g           |        | Dietary Fiber 6g                | 24%   |
| Calories from Fat 0            | Cholesterol <5mg       | 1%     | Sugars 6g                       |       |
| *Percent Daily Values (DV) are | Sodium 65mg            | 3%     | Protein 15g                     | 30%   |
| based on a 2,000 calorie diet. | Vitamin A 2% • Vitamin | C 0%+0 | Calcium 15% • Iron 0% • Vitamin | D 15% |

INGREDIENTS: CULTURED GRADE A NON FAT MILK, CHICORY ROOT FIBER, WATER, CONTAINS LESS THAN 1% OF NATURAL FLAVOR, BETA CAROTENE AND ANNATTO EXTRACT (FOR COLOR), STEVIA LEAF EXTRACT, CARRAGEENAN, MALIC ACID, SEA SALT, SODIUM CITRATE, VITAMIN D3.