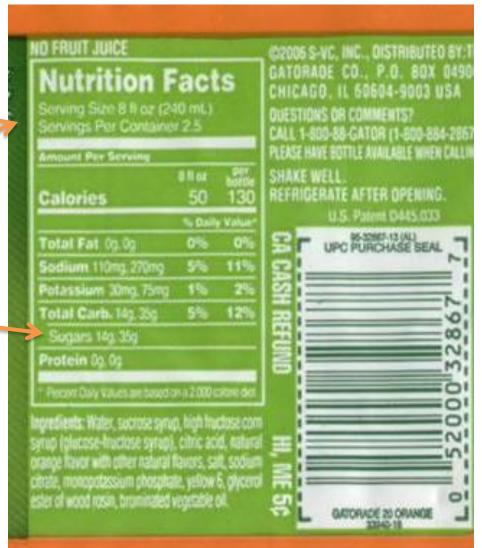

# Sugar on the Label 20 fl oz Bottle = Sugars 65 grams

# Sugar on the Label 20 fl oz Bottle = Sugars 65 grams

 $65 \div 5 =$ 13 teaspoons of sugar

Syrups & Toppings 4%

Low-fat Products 4%

Table Sugar & Honey 4%

8 fl oz/serving 2.5 servings/bottle

14 g sugar/8 fl oz 35 g sugar/20 fl oz