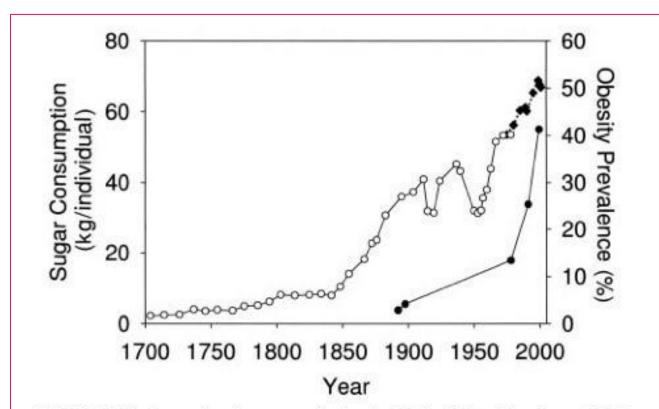

# Our average sugar consumption/person/year has gone from 1 lb. in the 1700 to 165 lbs. in 2010!

FIGURE 1. Sugar intake per capita in the United Kingdom from 1700 to 1978 (30, 31; ○) and in the United States from 1975 to 2000 (32; ◆) is compared with obesity rates in the United States in non-Hispanic white men aged 60-69 y (17; ●). Values for 1880-1910 are based on studies conducted in male Civil War veterans aged 50-59 y (18).