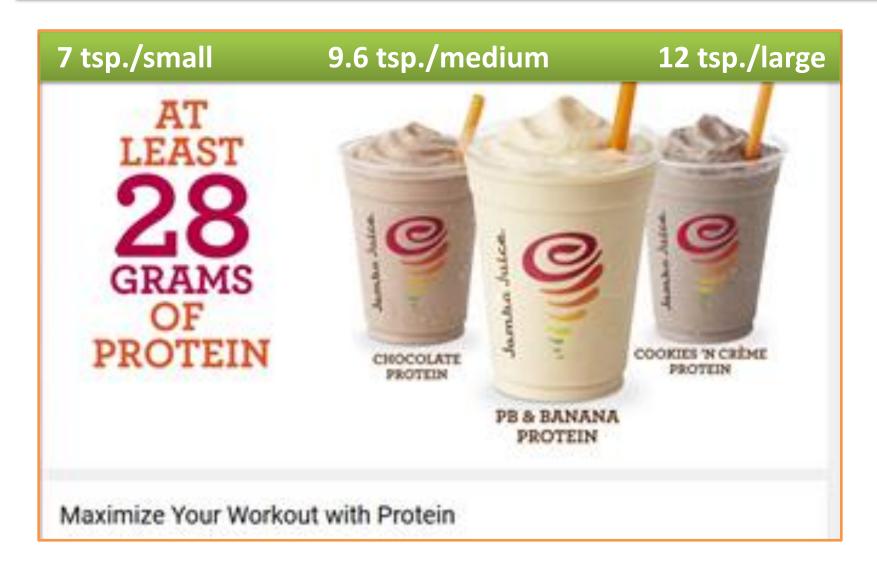

# TEASPOONS OF SUGAR

- 8.6 tsp.

7.2 tsp.

- 25 tsp.

| CMOOTHES                           | Colorina |     | C-1 =-1 | Est Cal | Ob al | O     | 6     | Don't stee | 0 - 41      | =11   |
|------------------------------------|----------|-----|---------|---------|-------|-------|-------|------------|-------------|-------|
| SMOOTHIES                          | Calories | Fat | Sat Fat | Fat Cal | Chol  | Carbs | Sugar | Protein    | Sodium      | Fiber |
| Almond Mocha High Protein          | 420      | 12  | 2       | 110     | 55    | 50    | 43    | 31         | 280         | 3     |
| Vanilla Coffee High Protein        | 370      | 12  | 2       | 110     | 55    | 37    | 31    | 31         | 280         | 3     |
| Raspberry Mocha High Protein       | 430      | 12  | 2       | 110     | 55    | 52    | 44    | 31         | 310         | 4     |
| Cinnamon Latte High Protein        | 410      | 12  | 2       | 110     | 55    | 43    | 36    | 34         | 330         | 3     |
| Gladiator® Chocolate               | 180      | 0   | 0       | 0       | 0     | 1     | 0     | 45         | 150         | 0     |
| Gladiator® Strawberry              | 180      | 0   | 0       | 0       | 0     | 1     | 0     | 45         | 150         | 0     |
| Gladiator® Vanilla                 | 180      | 0   | 0       | 0       | 0     | 1     | 0     | 45         | 150         | 0     |
| Original High Protein Banana       | 350      | 9   | 1       | 110     | 45    | 37    | 23    | 28         | 297         | 5     |
| Original High Protein<br>Chocolate | 420      | 9   | 1       | 110     | 51    | 49    | 43    | 31         | 194         | 3     |
| Original High Protein Lemon        | 390      | 9   | 1       | 110     | 45    | 46    | 38    | 27         | 297         | 3     |
| Original High Protein Pineapple    | 320      | 9   | 1       | 110     | 45    | 30    | 24    | 27         | 315         | 4     |
| The Activator® Chocolate           | 340      | 1   | 0       | 5       | 11    | 67    | 55    | 19         | 119         | 5     |
| The Activator® Strawberry          | 493      | 1   | 0       | 5       | 7     | 105   | 89    | 19         | 209         | 8     |
| The Activator® Vanilla             | 343      | 1   | 0       | 5       | 7     | 67    | 54    | 18         | 209         | 5     |
| The Hulk Chocolate™                | 801      | 31  | 12      | 281     | 54    | 108   | 90    | 24         | 263         | 6     |
| The Hulk Strawberry™               | 964      | 32  | 13      | 286     | 87    | 145   | 125   | 25         | <b>∠</b> 88 | ŏ     |
| The Hulk <b>V</b> anilla™          | 801      | 32  | 13      | 286     | 89    | 105   | 88    | 23         | 258         | 5     |
| Peanut Power Plus<br>Chocolate™    | 698      | 26  | 3       | 224     | 25    | 98    | 63    | 24         | 491         | 6     |
| Peanut Power Plus<br>Strawberry™   | 680      | 21  | 3       | 184     | 1     | 112   | 94    | 15         | 179         | 9     |
| Power Punch Plus®                  | 448      | 1   | 0       | 10      | 10    | 97    | 86    | 11         | 59          | 6     |

# Jamba Juice- Protein Smoothies Pay attention to the sugar!