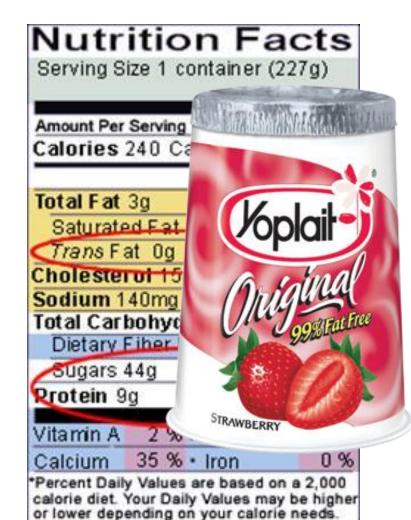

### High Sugar - Low Fat

### **Nutrition Facts**

Serving Size 1 cup 8 fl oz 245g (245 g)

**Amount Per Serving** 

Calories 137

\_\_\_\_

Total Fat 0g

Saturated Fat 0g

Trans Fat

Cholesterol 5mg

Sodium 189mg

Total Carbohydrate 19g

Dietary Fiber 0g

Sugars 19g

Protein 14g

Vitamin A 0% • Vita

Calcium

49% • Iror

\*Percent Daily Values are based or Your daily values may be higher or your calorie needs.

@www.NutritionData.com