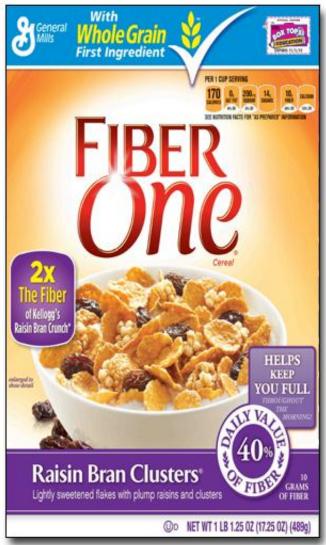

### **Nutrition Facts Label**

#### 5 grams of sugar = 1 teaspoon

#### **Nutrition Facts** Serving Size 1 cup (228g) Servings Per Container 2 **Amount Per Serving** Calories from Fat 110 Calories 250 % Daily Value\* Total Fat 12g 18% 15% Saturated Fat 3g Trans Fat 3g Cholesterol 30mg 10% Sodium 470mg 20% Potassium 700mg 20% Total Carbohydrate 31g 10% Dietary Fiber 0g U% Sugars 5g Protein 5g Vitamin A 4% Vitamin C 2% Calcium 20% 4% Iron Percent Daily Values are based on a 2,000 calorie diet Your Daily Values may be higher or lower depending on your calorie needs. Calories: 2.000 2,500 Total Fat 65g Less than 80g Sat Fat Less than 20a 25g