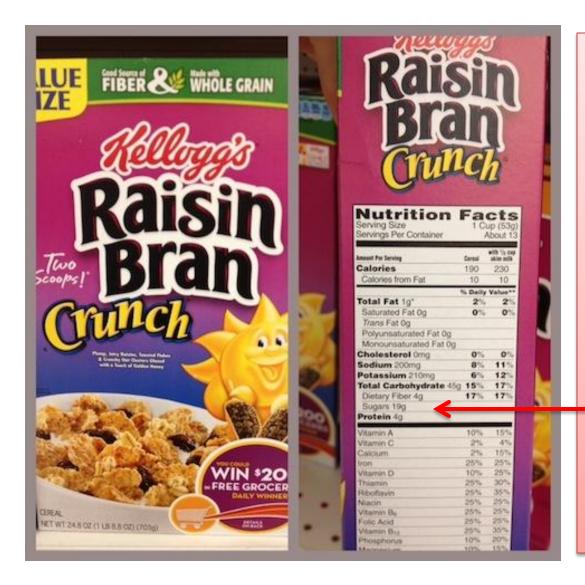

### **Nutrition Facts Label**

#### 5 grams of sugar = 1 teaspoon

#### **Nutrition Facts** Serving Size 1 cup (228g) Servings Per Container 2 **Amount Per Serving** Calories from Fat 110 Calories 250 % Daily Value\* Total Fat 12g 18% 15% Saturated Fat 3g Trans Fat 3g Cholesterol 30mg 10% Sodium 470mg 20% Potassium 700mg 20% Total Carbohydrate 31g 10% Dietary Fiber 0g U% Sugars 5g Protein 5g Vitamin A 4% Vitamin C 2% Calcium 20% 4% Iron Percent Daily Values are based on a 2,000 calorie diet Your Daily Values may be higher or lower depending on your calorie needs. Calories: 2.000 2,500 Total Fat 65g Less than 80g Sat Fat Less than 20a 25g