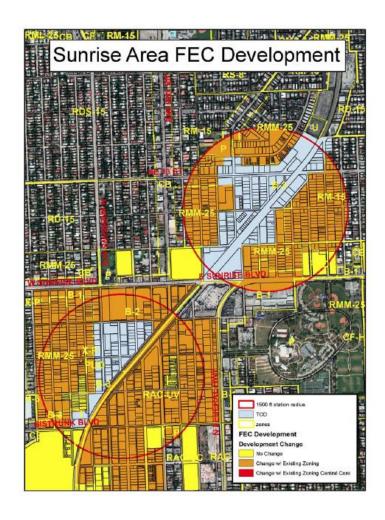

Initial Research and Analysis
- Kick-off Meeting with Staff
- Public Engagement Plan
- Project Website
- Meeting With HOA Presidents
- Meeting With City Planning Staff
- Online Survey
- Site Visits

## Area Information

- Unsightly Transitional Areas
- Spotty / Intermittent Infrastructure
- Streets
- Development Process









- Development Incentives
- Barriers to Redevelopment
- Sustainability







### **Vacant Properties in Central City CRA**

| Category                         | Acres |
|----------------------------------|-------|
| Vacant Commercial                | 6.15  |
| Vacant Governmental (City-Owned) | 0.23  |
| Vacant Institutional             | 0.85  |
| Vacant Residential               | 11.49 |
| Total Acreage                    | 18.72 |



### **FEC Rail Station**





# Current Public Projects





### **CENTRAL CITY CRA PUBLIC PROJECTS:**



#### NE 13th St 24" Force Main Replacement

NE 13TH ST 24" FORCE MAIN Project Title

REPLACEMENT

Project ID 12388

Project Type Water Sewer

Project This project is for the

replacement of a deteriorated Description

24-inch diameter sewer force main measuring approximately 3.300 linear feet. The force main is located along NE 13th Street, from State Road 845 to

State Road 811.

Location NW 13th Street from SR 845 to

SR 811

Project Phase Project Initiation & Planning

Approved CIP \$3.313.090

Budget



#### NE 13<sup>th</sup> St. Complete **Streets Project**

NE 13TH STREET Project Title

COMPLETE STREETS

**PROJECT** 

Project ID 12084

Roadway Improvements Project Type

Project The NE 13th Street Complet