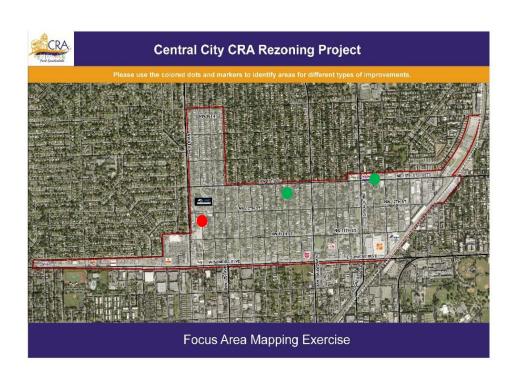

e** 



**Central Feature** 



**Linear Sculptures** 



**Illuminated Sculpture** 

Streetscapes

Civic Spaces



Residential









Urban

Plaza & Water Feature



Central Lawn / Park



**Pocket Park** 



Splash Area



**Raised Sculpture** 

#### Board No. 3

Parking

Events + Activities







**Angled Parking** 



Mid-Block, Small Lot



**Front Surface Lot** 



**Garage Parking** 



**Community Garden** 



Farmer's Market / Festival



**Foot Truck Events** 



Community Concert Space / Park



Community Parade / Celebration



The Queue



**Apache Lofts** 



Elan 16 Forty



Flagler 626



**Vu New River** 

## Retail Preferences

#### **Table Summary Reports**





# Preserve or Change

# Focus Area Mapping

### **Mapping Exercise**





### **Table Summary Reports**







# Tell us one thing we MUST know about the CRA.

# Survey Questions

Also found on Fortlauderdale.gov/CCCRP

## **Next Steps**



# Join Us For Our Next Workshop!

## July 11<sup>th</sup> (6 - 8 PM) War Memorial