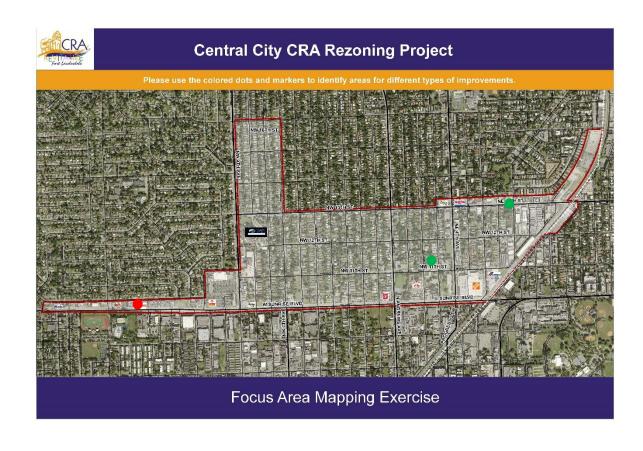

o. 2

Gateways







**Monument Style** 



**Central Feature** 



**Linear Sculptures** 



**Illuminated Sculpture** 

Streetscapes

Civic Spaces



Residential









Urban

Plaza & Water Feature



Central Lawn / Park



**Pocket Park** 



Splash Area



**Raised Sculpture** 

#### Board No. 3

Parking

Events + Activities







**Angled Parking** 



Mid-Block, Small Lot



**Front Surface Lot** 



**Garage Parking** 



**Community Garden** 



Farmer's Market / Festival



**Foot Truck Events** 



Community Concert Space / Park



Community Parade / Celebration



The Queue



**Apache Lofts** 



Elan 16 Forty



Flagler 626



**Vu New River** 

## Retail Preferences

#### **Table Summary Reports**





# Preserve or Change

# Focus Area Mapping

### **Mapping Exercise**





### **Table Summary Reports**







# Tell us one thing we MUST know about the CRA.

# Survey Questions

Also found on Fortlauderdale.gov/CCCRP

## **Next Steps**



# Join Us For Our Next Workshop!

## July 11<sup>th</sup> (6 - 8 PM) War Memorial