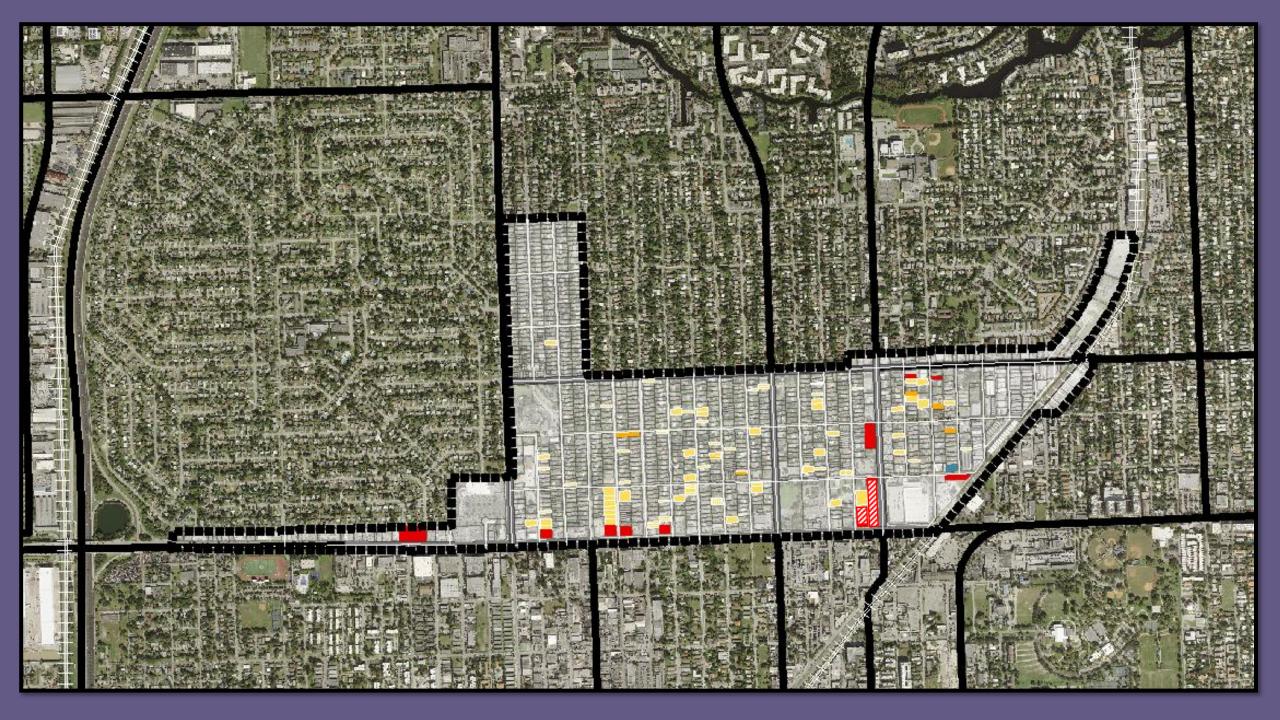

### **Vacant Properties in Central City CRA**

| Category                         | Acres |
|----------------------------------|-------|
| Vacant Commercial                | 6.15  |
| Vacant Governmental (City-Owned) | 0.23  |
| Vacant Institutional             | 0.85  |
| Vacant Residential               | 11.49 |
| Total Acreage                    | 18.72 |