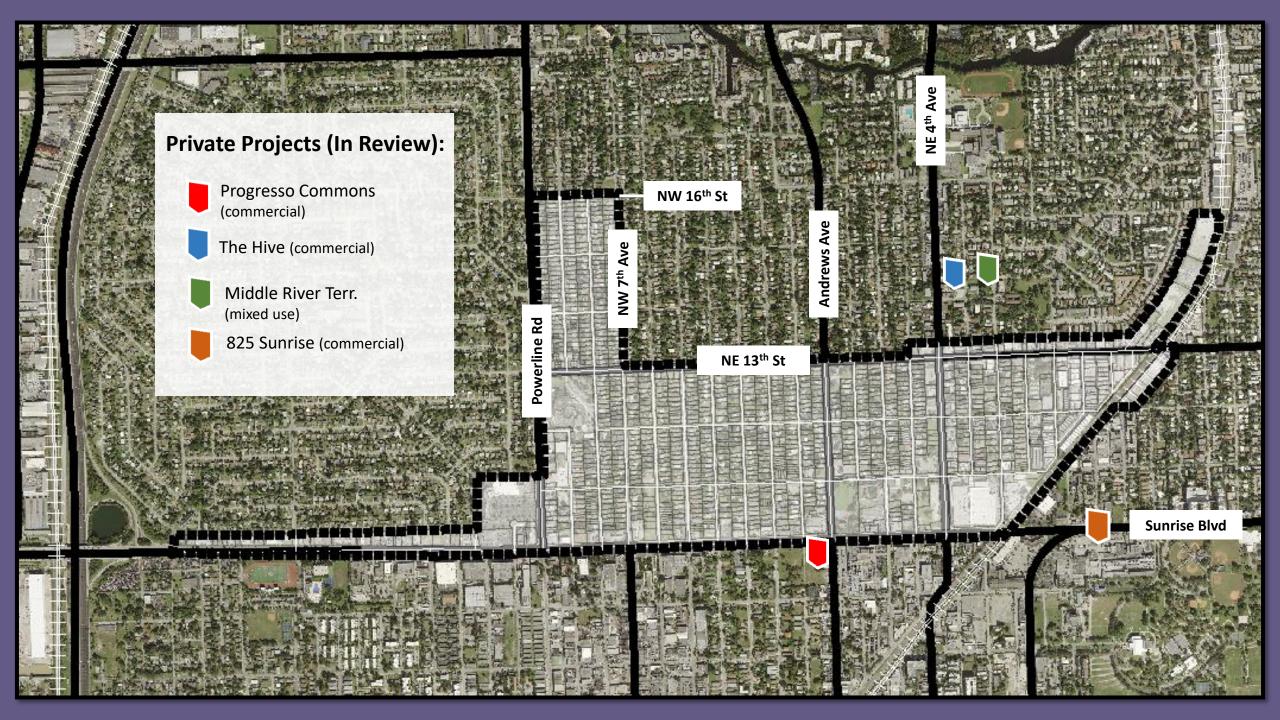

street lights, on-street parking, landscaping and American's with Disabilities Acts (ADA) improvements. The project limits are NE 13th

Street from NE 4th Avenue to

NE 9th Avenue.

NE 13 Street Location

Project Phase Design

Approved CIP \$2,125,885



#### Warfield Park Field Lights

Project Title WARFIELD PARK FIELD

LIGHTS

12059 Project ID

Project Type Parks

Project This project consists of the Description

design and construction of energy efficient athletic field lighting for the basketball and open field areas to provide additional play time (especially

during the winter months) at

Warfield Park.

1000 N. Andrews Ave Location

Project Phase Construction

Approved CIP \$302,500

Budget

## Adjacent Public Projects



# Current Private Projects



# Adjacent Private Projects









## Break | 10 Minutes



#### **Working Break | 10 Minutes**

During the break, please take time to vote on the Prioritization Exercise.

# Prioritization Exercise: Gentral City GRA Program Areas Fase us that it days we region in agen and just of the and impured area. The search of the search

| Prioritization Exercise: Smart Growth Principles The area had below made as a referred, forms, eather destination with a lasty quality of the. Please use the data you were given at age in to be forthly the area (i) in which you must like to use the CAS jain to the bighest principle. |  |                                |  |
|---------------------------------------------------------------------------------------------------------------------------------------------------------------------------