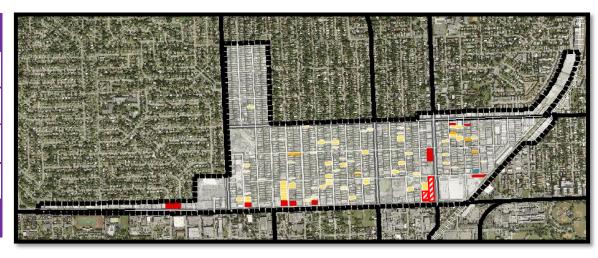

### **Vacant Properties in Central City CRA**

| Category                         | Acres |
|----------------------------------|-------|
| Vacant Commercial                | 6.15  |
| Vacant Governmental (City-Owned) | 0.23  |
| Vacant Institutional             | 0.85  |
| Vacant Residential               | 11.49 |
| Total Acreage                    | 18.72 |