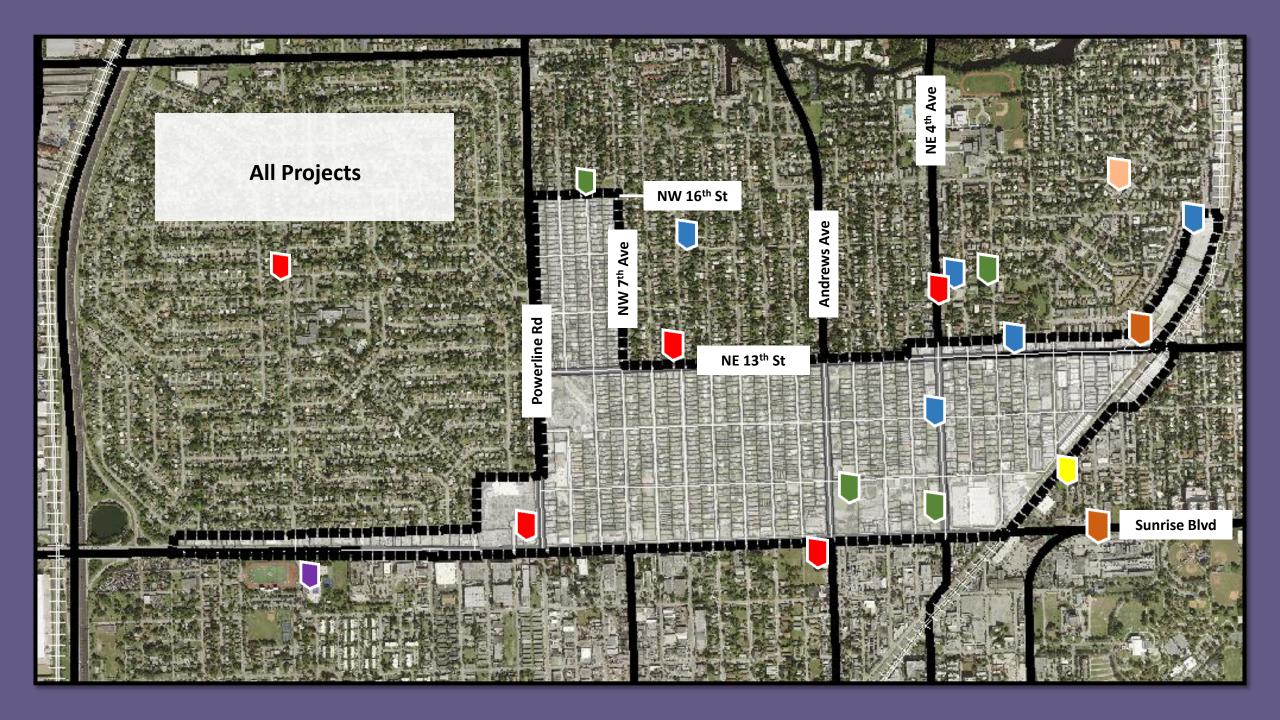

reet lights, on-street parking, landscaping and American's with Disabilities Acts (ADA) improvements. The project limits are NE 13th

Street from NE 4th Avenue to

NE 9th Avenue.

NE 13 Street Location

Project Phase Design

Approved CIP \$2,125,885



#### Warfield Park Field Lights

Project Title WARFIELD PARK FIELD

LIGHTS

12059 Project ID

Project Type Parks

Project This project consists of the Description

design and construction of energy efficient athletic field lighting for the basketball and open field areas to provide additional play time (especially

during the winter months) at

Warfield Park.

1000 N. Andrews Ave Location

Project Phase Construction

Approved CIP \$302,500

Budget

## Adjacent Public Projects



# Current Private Projects



# Adjacent Private Projects









## Break | 10 Minutes



#### **Working Break | 10 Minutes**

During the break, please take time to vote on the Prioritization Exercise.

# Prioritization Exercise: Gentral City GRA Program Areas Fase us that it days we region in agen and just of the and impured area. The search of the search

| Prioritization Exercise: Smart Growth Principles The area had below made as a referred, forms, eather destination with a lasty quality of the. Please use the data you were given at age in to be forthly the area (i) in which you must like to use the CAS jain to the bighest principle. |  |                                |  |
|-----------------------------------------------------------------------------------------------------------------------------------------------------------------------------