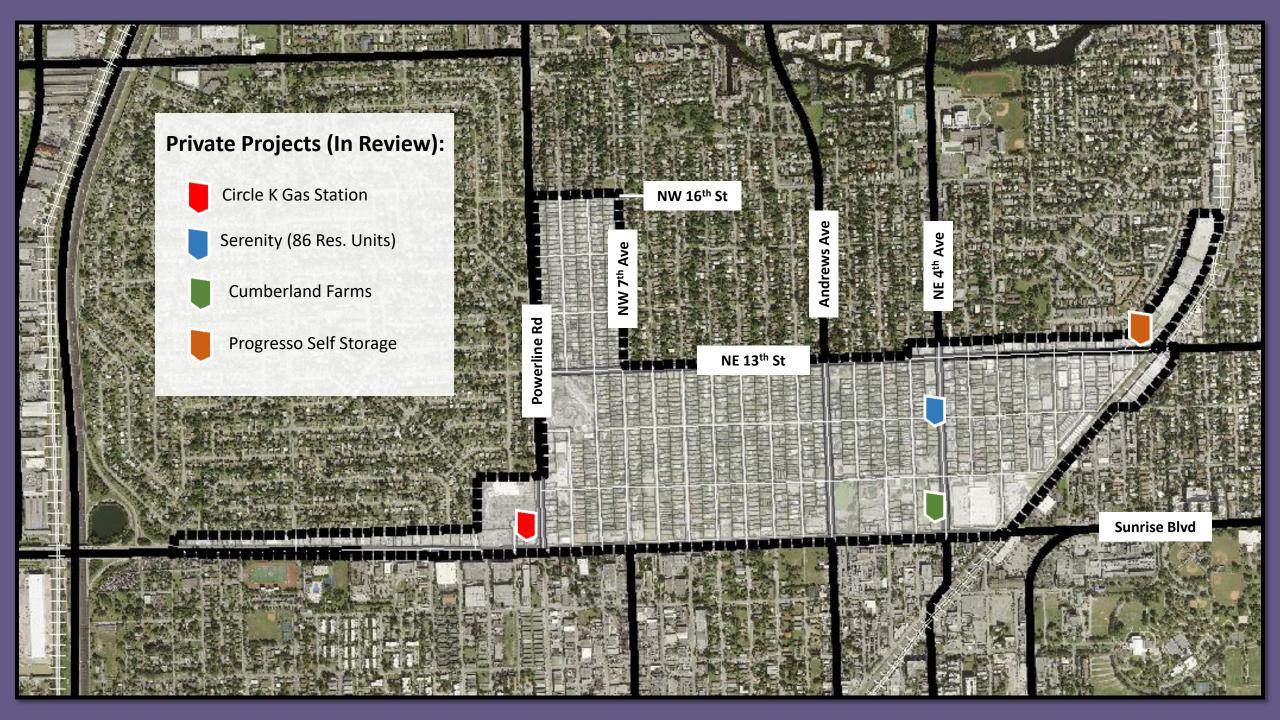

ed crosswalks.

pedestrian-scale street lights, on-street parking, landscaping and American's with Disabilities Acts (ADA) improvements. The project limits are NE 13th

Street from NE 4th Avenue to

NE 9th Avenue.

NE 13 Street Location

Project Phase Design

Approved CIP \$2,125,885



#### Warfield Park Field Lights

Project Title WARFIELD PARK FIELD

LIGHTS

12059 Project ID

Project Type Parks

Project This project consists of the Description

design and construction of energy efficient athletic field lighting for the basketball and open field areas to provide additional play time (especially

during the winter months) at

Warfield Park.

1000 N. Andrews Ave Location

Project Phase Construction

Approved CIP \$302,500

Budget

## Adjacent Public Projects



# Current Private Projects



# Adjacent Private Projects









## Break | 10 Minutes



#### **Working Break | 10 Minutes**

During the break, please take time to vote on the Prioritization Exercise.

# Prioritization Exercise: Gentral City GRA Program Areas Fase us that it days we region in agen and just of the and impured area. The search of the search

| Prioritization Exercise: Smart Growth Principles The area had below made as a referred, forms, eather destination with a lasty quality of the. Please use the data you were given at age in to be forthly the area (i) in which you must like to use the CAS jain to the bighest principle. |  |                                |  |
|------------------------------------------------------------------------------------------------------------------------------------------