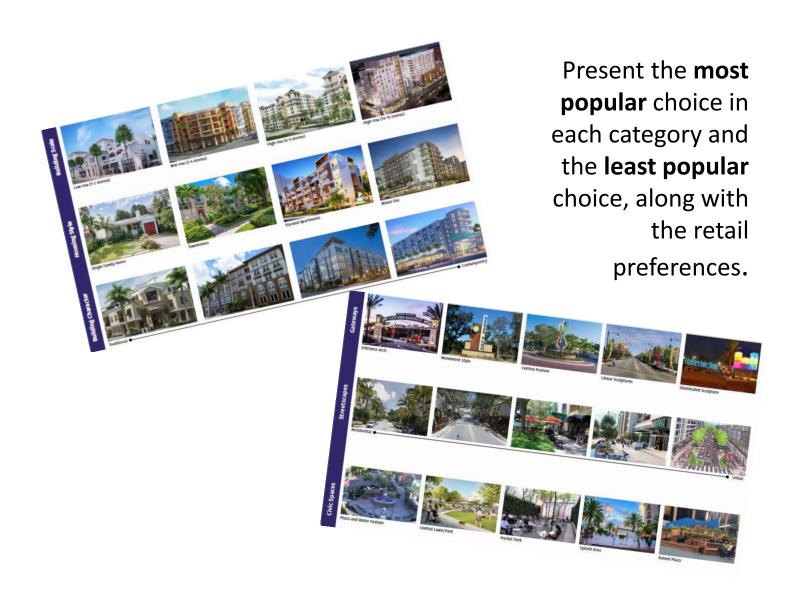

# Visual Preference Voting

### Board No. 1

Low-Rise (1-2 stories)

Mid-Rise (3-5 stories)

High-Rise (6--9 stories)

High-Rise (10—15 stories)

**Single Family Home** 

**Townhomes** 

**Stacked Apartments** 

**Mixed Use** 

Contemporary

#### Board No. 2

Gateways

**Monument Style** 

**Central Feature** 

**Linear Sculptures** 

**Illuminated Sculpture** 

Streetscapes

Civic Spaces

Residential

Urban

Plaza & Water Feature

Central Lawn / Park

**Pocket Park** 

Splash Area

**Raised Sculpture** 