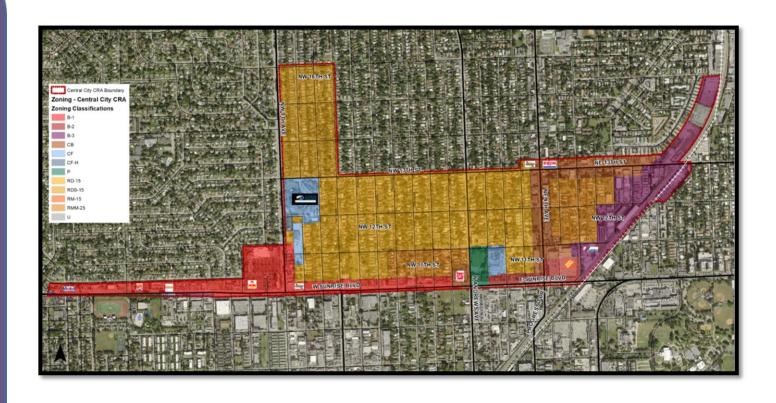

#### **Central City Zoning Districts**

#### Residential

- RD-15
- RDs-15
- RM-15
- RMM-25

#### Non-residential

- C-B
- B-1
- B-2
- B-3
- P
- CF
- CF-H

**Current Zoning** 