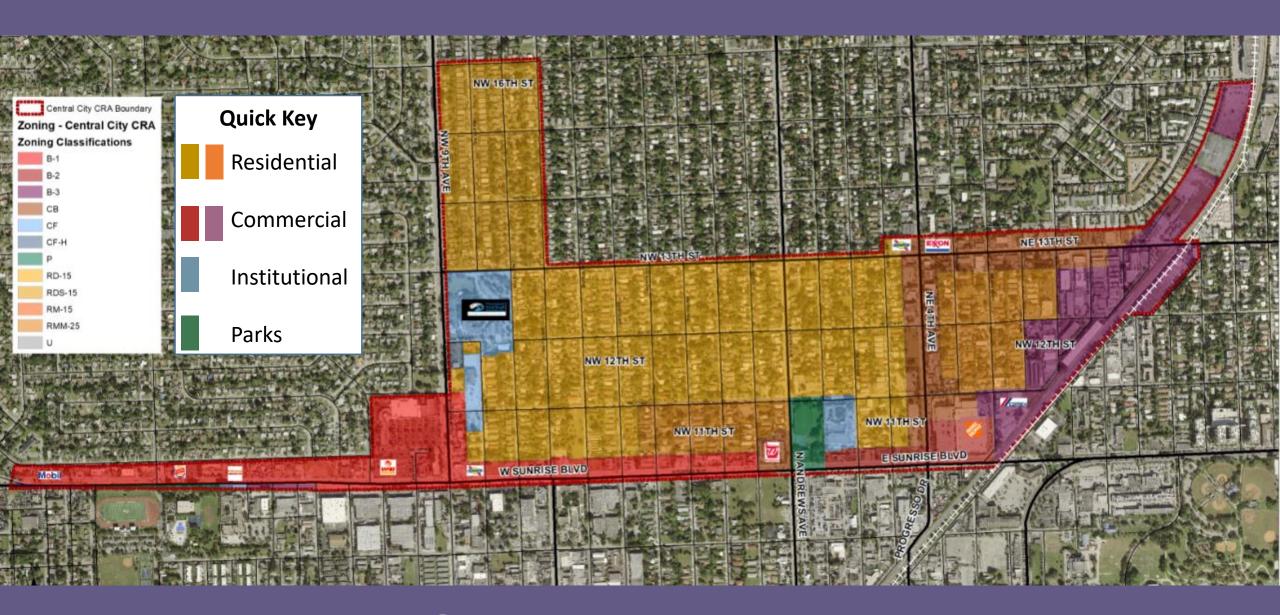

#### **Central City Zoning Districts**

#### Residential

- RD-15
- RDs-15
- RM-15
- RMM-25

#### Non-residential

- C-B
- B-1
- B-2
- B-3
- P
- CF
- CF-H

**Current Zoning** 