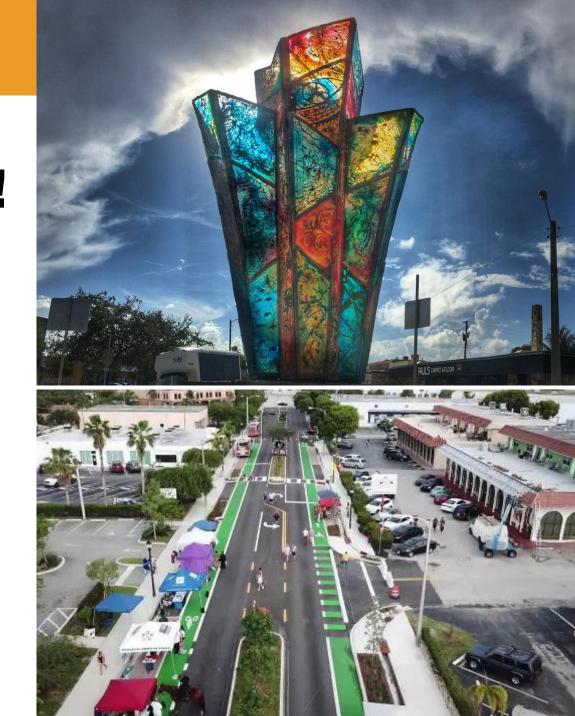

#### NE 13<sup>th</sup> St. Complete **Streets Project**

NE 13TH STREET Project Title

COMPLETE STREETS

**PROJECT** 

Project ID 12084

Roadway Improvements Project Type

Project The NE 13th Street Complete Description Streets project is located within

> the Central City Community Redevelopment Agency (CRA) and includes elements that will create safe multimodal access

for all users. It includes features such as a lane reduction, bike lanes. enhanced crosswalks.

pedestrian-scale street lights, on-street parking, landscaping and American's with Disabilities Acts (ADA) improvements. The project limits are NE 13th

Street from NE 4th Avenue to

NE 9th Avenue.

NE 13 Street Location