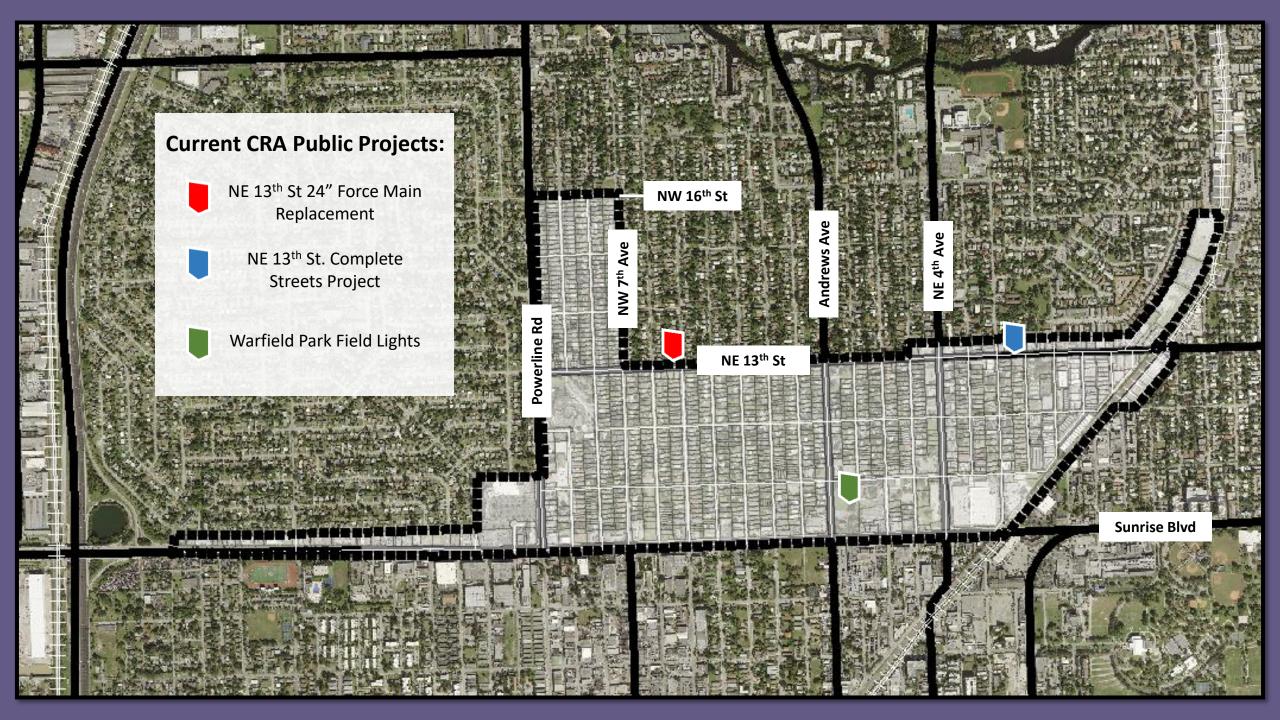

### **CENTRAL CITY CRA PUBLIC PROJECTS:**

#### NE 13th St 24" Force Main Replacement

NE 13TH ST 24" FORCE MAIN Project Title

REPLACEMENT

Project ID 12388

Project Type Water Sewer

Project This project is for the

replacement of a deteriorated Description

24-inch diameter sewer force main measuring approximately 3.300 linear feet. The force main is located along NE 13th Street, from State Road 845 to

State Road 811.

Location NW 13th Street from SR 845 to

SR 811

Project Phase Project Initiation & Planning

Approved CIP \$3.313.090

Budget

#### NE 13<sup>th</sup> St. Complete **Streets Project**

NE 13TH STREET Project Title

COMPLETE STREETS

**PROJECT** 

Project ID 12084

Roadway Improvements Project Type

Project The NE 13th Street Complete Description Streets project is located within

> the Central City Community Redevelopment Agency (CRA) and includes elements that will create safe multimodal access

for all users. It includes features such as a lane reduction, bike lanes. enhanced crosswalks.

pedestrian-scale street lights, on-street parking, landscaping and American's with Disabilities Acts (ADA) improvements. The project limits are NE 13th

Street from NE 4th Avenue to

NE 9th Avenue.

NE 13 Street Location

Project Phase Design

Approved CIP \$2,125,885

#### Warfield Park Field Lights

Project Title WARFIELD PARK FIELD

LIGHTS

12059 Project ID

Project Type Parks

Project This project consists of the Description

design and construction of energy efficient athletic field lighting for the basketball and open field areas to provide additional play time (especially

during the winter months) at

Warfield Park.

1000 N. Andrews Ave Location

Project Phase Construction

Approved CIP \$302,500

Budget