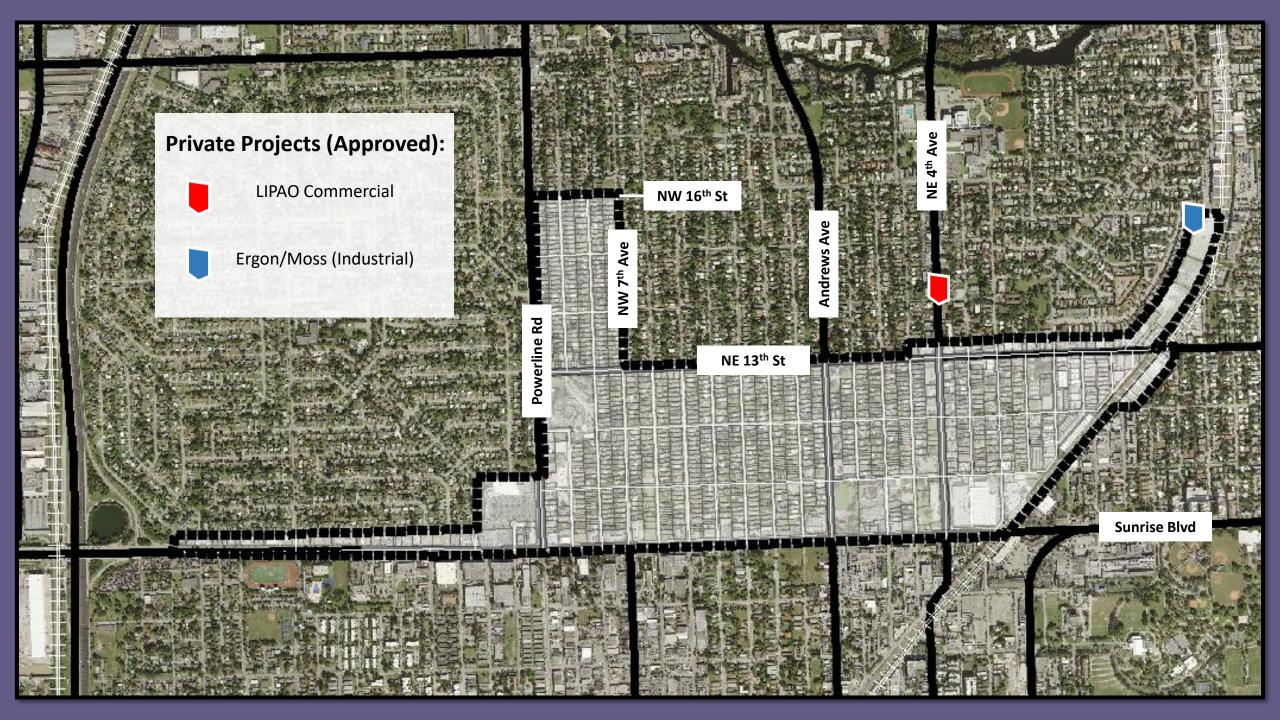

e street lights, on-street parking, landscaping and American's with Disabilities Acts (ADA) improvements. The project limits are NE 13th

Street from NE 4th Avenue to

NE 9th Avenue.

NE 13 Street Location

Project Phase Design

Approved CIP \$2,125,885



#### Warfield Park Field Lights

Project Title WARFIELD PARK FIELD

LIGHTS

12059 Project ID

Project Type Parks

Project This project consists of the Description

design and construction of energy efficient athletic field lighting for the basketball and open field areas to provide additional play time (especially

during the winter months) at

Warfield Park.

1000 N. Andrews Ave Location

Project Phase Construction

Approved CIP \$302,500

Budget

## Adjacent Public Projects



# Current Private Projects



# Adjacent Private Projects









## Break | 10 Minutes



#### **Working Break | 10 Minutes**

During the break, please take time to vote on the Prioritization Exercise.

# Prioritization Exercise: Gentral City GRA Program Areas Fase us that it days we region in agen and just of the and impured area. The search of the search

| Prioritization Exercise: Smart Growth Principles The area had below made as a referred, forms, eather destination with a lasty quality of the. Please use the data you were given at age in to be forthly the area (i) in which you must like to use the CAS jain to the bighest principle. |  |                                |  |
|-------------------------------------------------------------------------------------------------------------------------------------------------------------------------