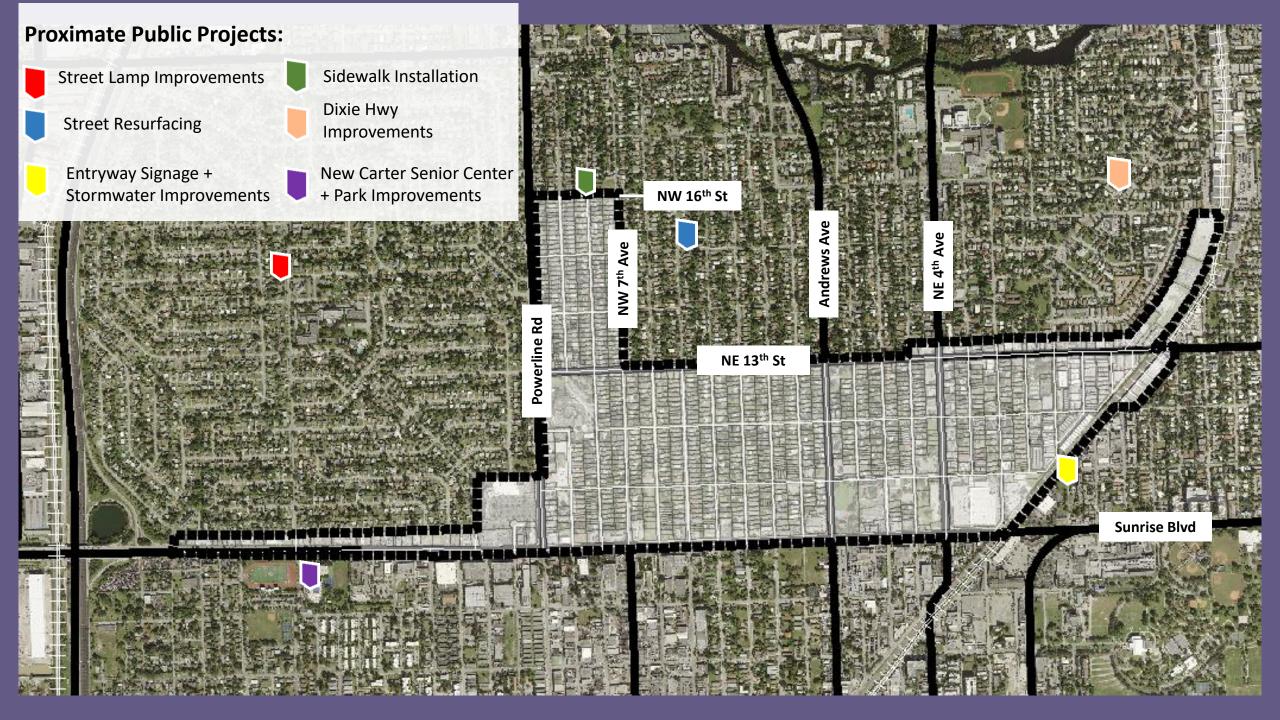

reduction, bike lanes. enhanced crosswalks.

pedestrian-scale street lights, on-street parking, landscaping and American's with Disabilities Acts (ADA) improvements. The project limits are NE 13th

Street from NE 4th Avenue to

NE 9th Avenue.

NE 13 Street Location

Project Phase Design

Approved CIP \$2,125,885



#### Warfield Park Field Lights

Project Title WARFIELD PARK FIELD

LIGHTS

12059 Project ID

Project Type Parks

Project This project consists of the Description

design and construction of energy efficient athletic field lighting for the basketball and open field areas to provide additional play time (especially

during the winter months) at

Warfield Park.

1000 N. Andrews Ave Location

Project Phase Construction

Approved CIP \$302,500

Budget

## Adjacent Public Projects



# Current Private Projects



# Adjacent Private Projects









## Break | 10 Minutes



#### **Working Break | 10 Minutes**

During the break, please take time to vote on the Prioritization Exercise.

# Prioritization Exercise: Gentral City GRA Program Areas Fase us that it days we region in agen and just of the and impured area. The search of the search

| Prioritization Exercise: Smart Growth Principles The area had below made as a referred, forms, eather destination with a lasty quality of the. Please use the data you were given at age in to be forthly the area (i) in which you must like to use the CAS jain to the bighest principle. |  |                                |  |
|------------------------------------------------------------------------------------------------------------