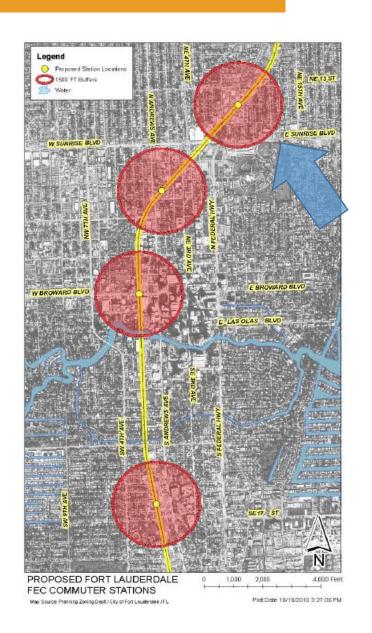

nitial Research and Analysis
- Kick-off Meeting with Staff
- Public Engagement Plan
- Project Website
- Meeting With HOA Presidents
- Meeting With City Planning Staff
- Online Survey
- Site Visits

## Area Information

- Unsightly Transitional Areas
- Spotty / Intermittent Infrastructure
- Streets
- Development Process









- Development Incentives
- Barriers to Redevelopment
- Sustainability







### **Vacant Properties in Central City CRA**

| Category                         | Acres |
|----------------------------------|-------|
| Vacant Commercial                | 6.15  |
| Vacant Governmental (City-Owned) | 0.23  |
| Vacant Institutional             | 0.85  |
| Vacant Residential               | 11.49 |
| Total Acreage                    | 18.72 |



### **FEC Rail Station**





# Current Public Projects





### **CENTRAL CITY CRA PUBLIC PROJECTS:**



#### NE 13th St 24" Force Main Replacement

NE 13TH ST 24" FORCE MAIN Project Title

REPLACEMENT

Project ID 12388

Project Type Water Sewer

Project This project is for the

replacement of a deteriorated Description

24-inch diameter sewer force main measuring approximately 3.300 linear feet. The force main is located along NE 13th Street, from State Road 845 to

State Road 811.

Location NW 13th Street from SR 845 to

SR 811

Project Phase Project Initiation & Planning

Approved CIP \$3.313.090

Budget



#### NE 13<sup>th</sup> St. Complete **Streets Project**

NE 13TH STREET Project Title

COMPLETE STREETS

**PROJECT** 

Project ID 12084

Roadway Improvements Project Type

Project The NE 13th Street Complete