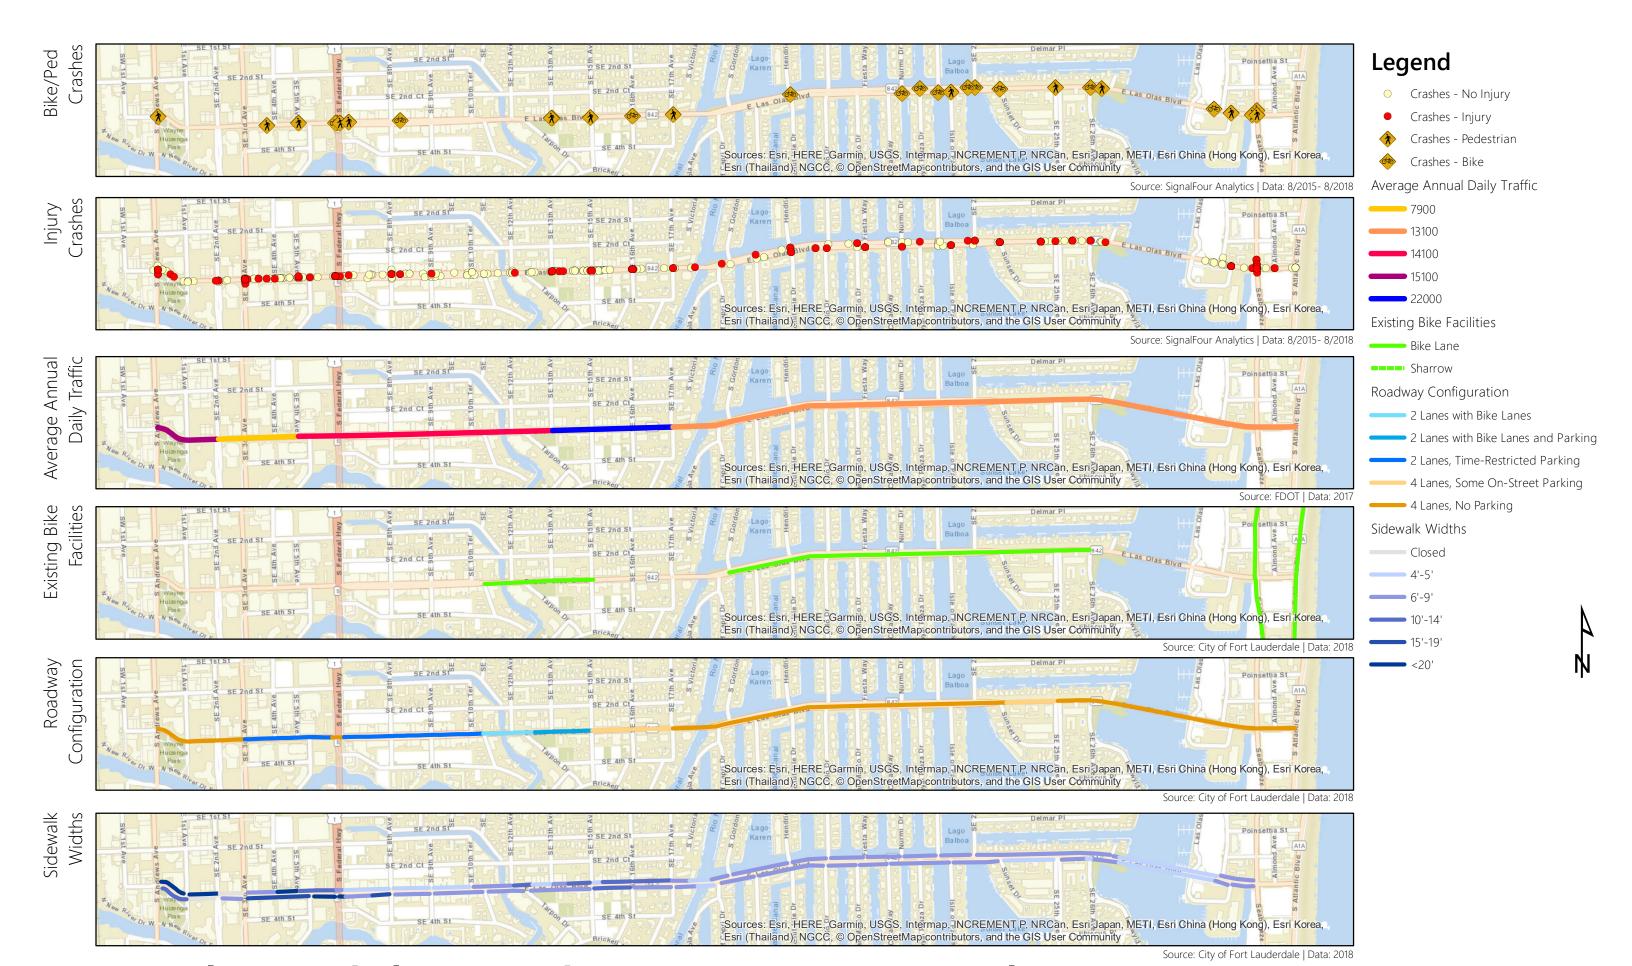

Las Olas Mobility Working Group - General Transportation Data

#### A copy of Mr. Modys' Presentation is attached to these minutes (See page 1-5).

Mr. Modys also referred to a handout provided to the group that incorporates several types of public transportation data.

#### A copy of this Public Transportation Data Handout is attached to these minutes.

Vice Mayor Sorensen opened discussion regarding the Public Transportation Data Handout. In response to public comment, Mr. Modys noted that the handout was created for the purpose of discussion and was not intended for design. Participants requested considerations including