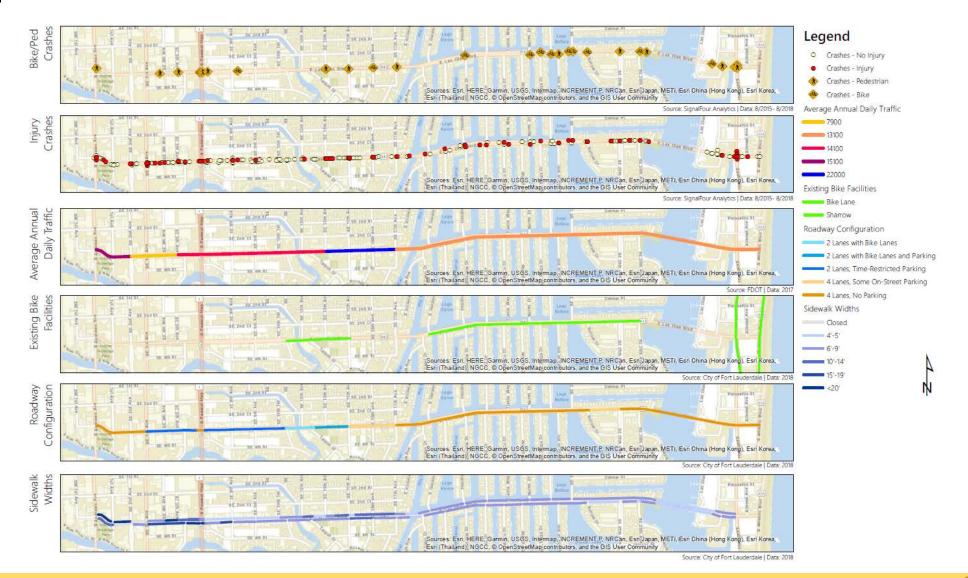

Las Olas Mobility Working Group - General Transportation Data

#### A copy of Mr. Modys' Presentation is attached to these minutes (See page 1-5).

Mr. Modys also referred to a handout provided to the group that incorporates several types of public transportation data.

#### A copy of this Public Transportation Data Handout is attached to these minutes.

Vice Mayor Sorensen opened discussion regarding the Public Transportation Data Handout. In response to public comment, Mr. Modys noted that the handout was created for the purpose of discussion and was not intended for design. Participants requested considerations including