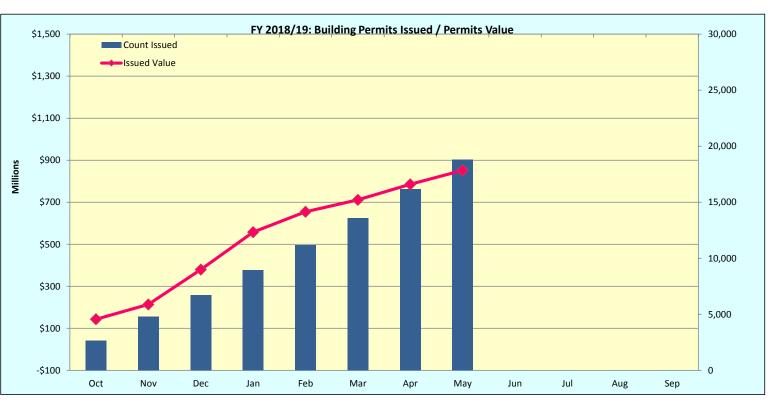

Mr. Chen continued that he would reach out to his counterpart in the Building Department, who can provide information on building permits, plan reviews, and other benchmarks. This would help the Board obtain an understanding of the types of projects coming into the City, and the Department could also encourage developers of incoming projects to present them to the Board. He felt this could be a good source of information on projects that are currently in process. Because their backgrounds and experiences are diverse, each of the Board members may evaluate these activities from a different perspective.

Any written public comments made 48 hours prior to the meeting regarding items discussed during the proceedings have been attached hereto.

[Minutes prepared by K. McGuire, Prototype, Inc.]

|              | Economic Development Advisory Board<br>FY 2019 (YTD) Building Permit Activity |               |               |               |               |               |               |               |     |     |     |     |               |
|--------------|-------------------------------------------------------------------------------|---------------|---------------|---------------|---------------|---------------|---------------|---------------|-----|-----|-----|-----|---------------|
| Month        | Oct                                                                           | Nov           | Dec           | Jan           | Feb           | Mar           | Apr           | May           | Jun | Jul | Aug | Sep | Year-To-Date  |
| Count Issued | 2,636                                                                         | 2,172         | 1,917         | 2,231         | 2,220         | 2,431         | 2,552         | 2,666         |     |     |     |     | 18,825        |
| Value        | \$143,253,753                                                                 | \$70,600,464  | \$166,144,391 | \$178,105,786 | \$96,576,895  | \$57,144,607  | \$73,393,201  | \$66,568,005  |     |     |     |     | \$851,787,102 |
| Cumulative   |                                                                               |               |               |               |               |               |               |               |     |     |     |     |               |
| Count Issued | 2,636                                                                         | 4,808         | 6,725         | 8,956         | 11,176        | 13,607        | 16,159        | 18,825        |     |     |     |     |               |
| Value        | \$143,253,753                                                                 | \$213,854,217 | \$379,998,608 | \$558,104,394 | \$654,681,289 | \$711,825,896 | \$785,219,097 | \$851,787,102 |     |     |     |     |               |