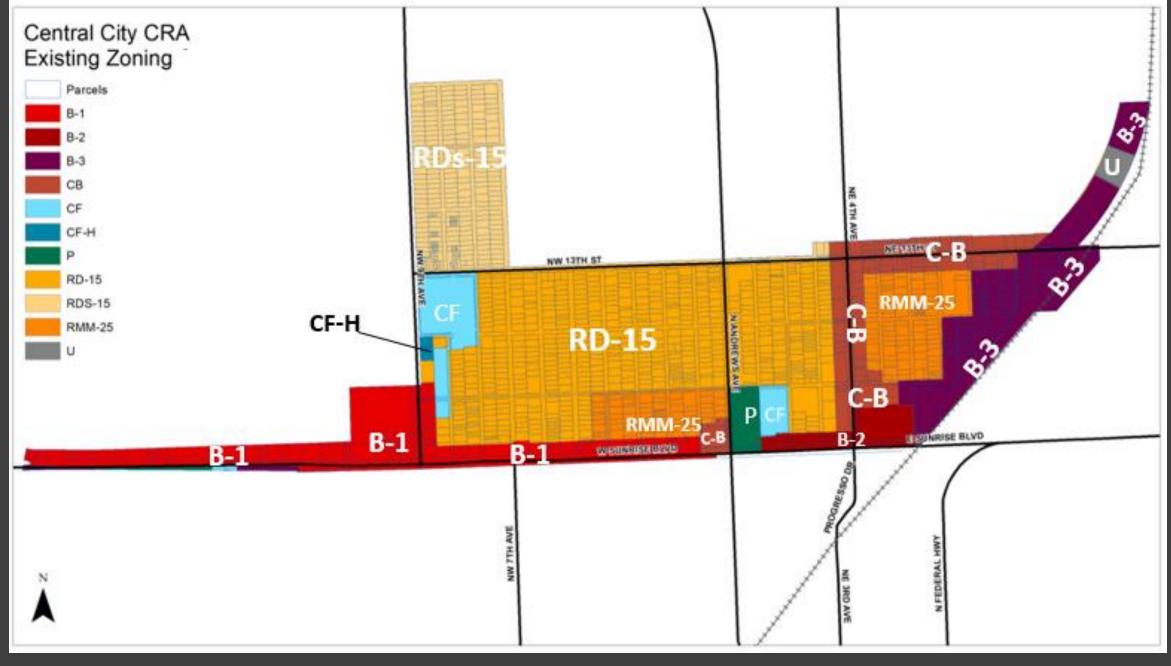

### FORT LAUDERDALE CENTRAL CITY CRA REZONING PROJECT

CRA Advisory Board Special Meeting June 25, 2019





# PROPOSED CENTRAL CITY CRA ZONING MAP NW 13th St. RD-15 Sunrise Blvd. Sunrise Blvd.













RD-15 district is intended to provide areas within the city for single family detached dwellings and for duplex units or two-family residences where two units are either attached or semiattached.

The RD-15 district has a maximum density of 15 dwelling units per net acre, which is consistent with the density permitted by the residential medium category of the city's comprehensive plan.

### **RD-15 Zoning District - Permitted Use Table**

| Public Purpose Facilities                                                                                                    |       |        |
|------------------------------------------------------------------------------------------------------------------------------|-------|--------|
|