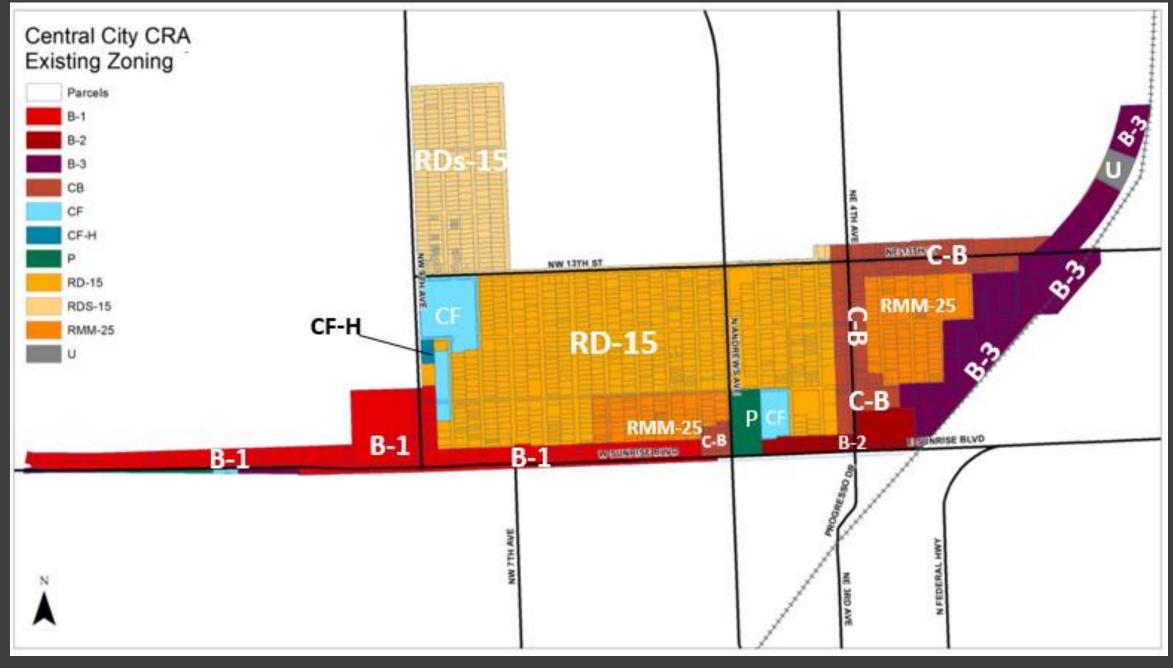

# PROPOSED CENTRAL CITY CRA ZONING MAP NW 13th St. RD-15 Sunrise Blvd. Sunrise Blvd.

RD-15 district is intended to provide areas within the city for single family detached dwellings and for duplex units or two-family residences where two units are either attached or semiattached.

The RD-15 district has a maximum density of 15 dwelling units per net acre, which is consistent with the density permitted by the residential medium category of the city's comprehensive plan.