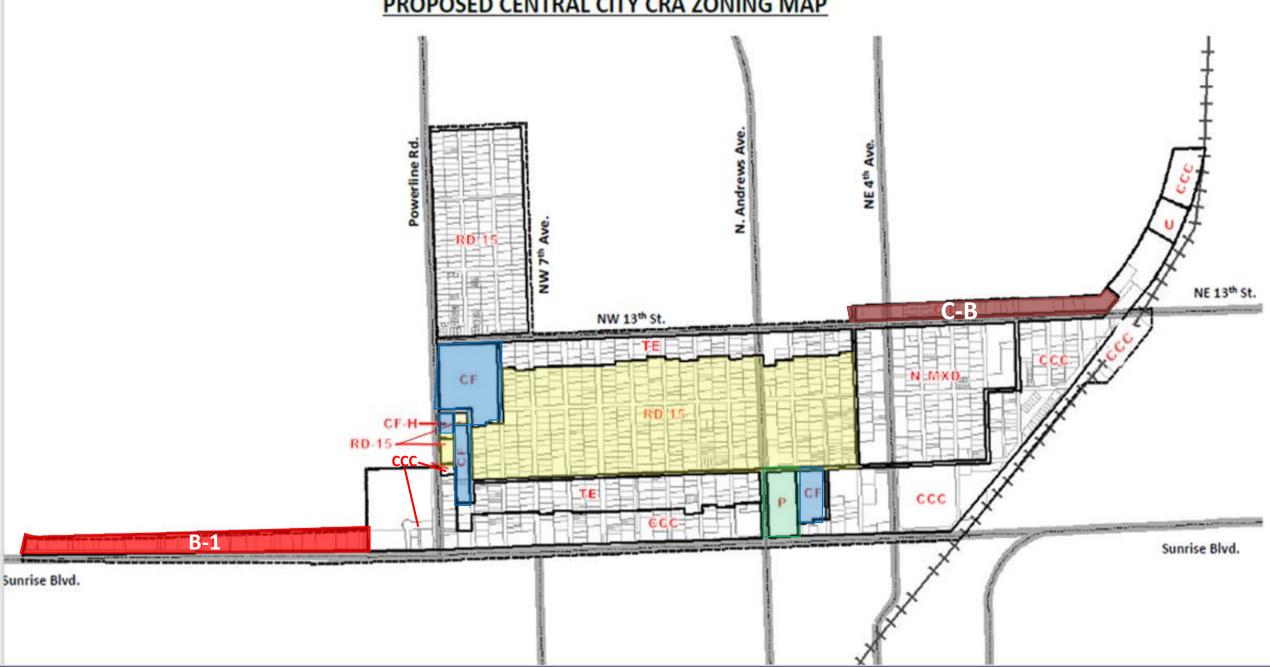

# PROPOSED CENTRAL CITY CRA ZONING MAP NW 13th St. RD-15 Sunrise Blvd. Sunrise Blvd.

RD-15 district is intended to provide areas within the city for single family detached dwellings and for duplex units or two-family residences where two units are either attached or semiattached.

# PROPOSED CENTRAL CITY CRA ZONING MAP NW 13th St. RD-15 Sunrise Blvd. Sunrise Blvd.

# PROPOSED CENTRAL CITY CRA ZONING MAP NW 13th St. Sunrise Blvd. Sunrise Blvd.

## PROPOSED CENTRAL CITY CRA ZONING MAP NW 13th St. RD-15 Sunrise Blvd. Sunrise Blvd.