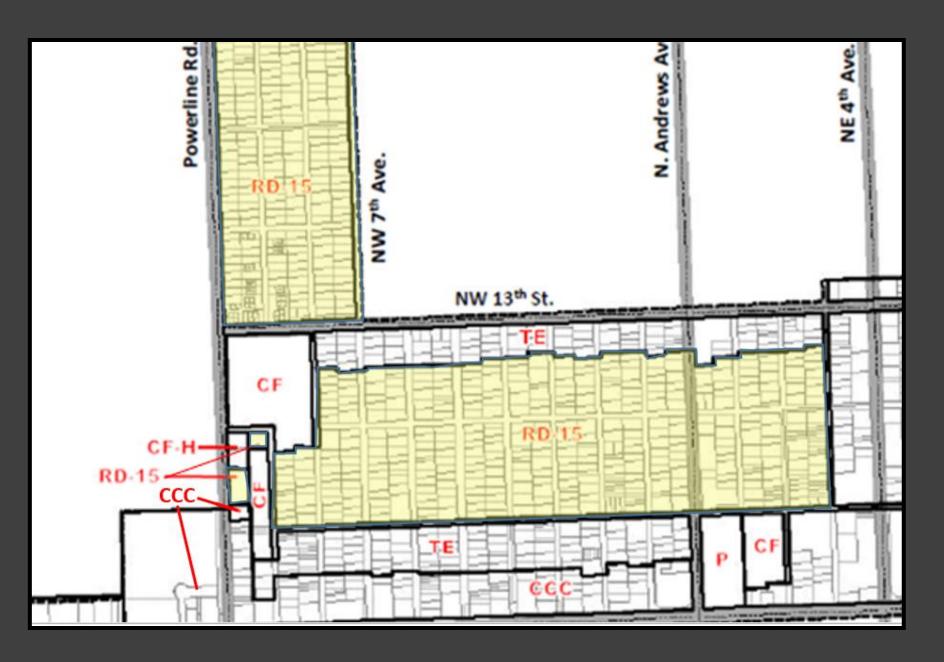

The following is proposed for the Transition Edge district:

The TE district is appropriate for single and multi-story residential development abutting arterial corridors; and,

Provides an appropriate transition in scale to adjoining low rise residential areas.

Ideally, the TE district will attract redevelopment that encourages a mix of diverse housing types, especially townhomes and cluster developments.

#### PROPOSED TRANSITION EDGE (TE) ZONING DISTRICT

The following is proposed for the Neighborhood Mixed Use district:

Intended to provide opportunities for flexible use of properties in transitional areas at the edges of residential neighborhoods, while ensuring that the established residential character of these areas is preserved.

Also intended that the design enhancement standards of the N-MXD district will encourage new construction and redevelopment that will be harmonious with the existing adjacent residential neighborhoods and structures