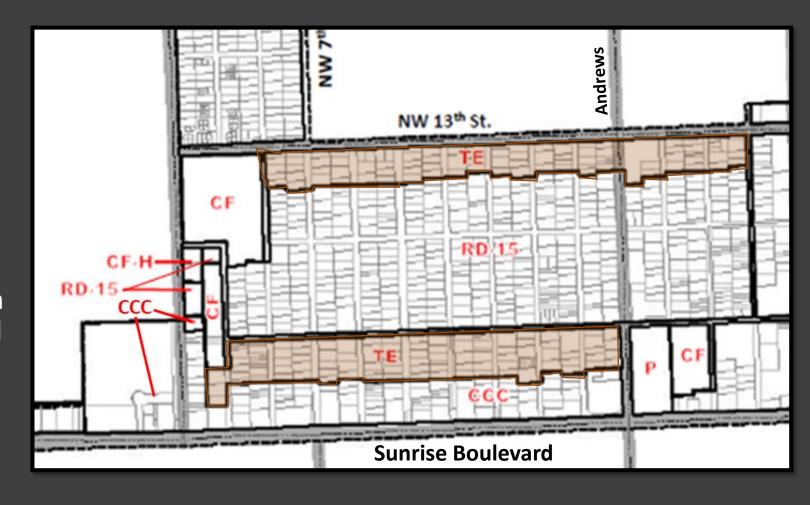

The following is proposed for the Transition Edge district:

The TE district is appropriate for single and multi-story residential development abutting arterial corridors; and,

Provides an appropriate transition in scale to adjoining low rise residential areas.

Ideally, the TE district will attract redevelopment that encourages a mix of diverse housing types, especially townhomes and cluster developments.

#### PROPOSED TRANSITION EDGE (TE) ZONING DISTRICT