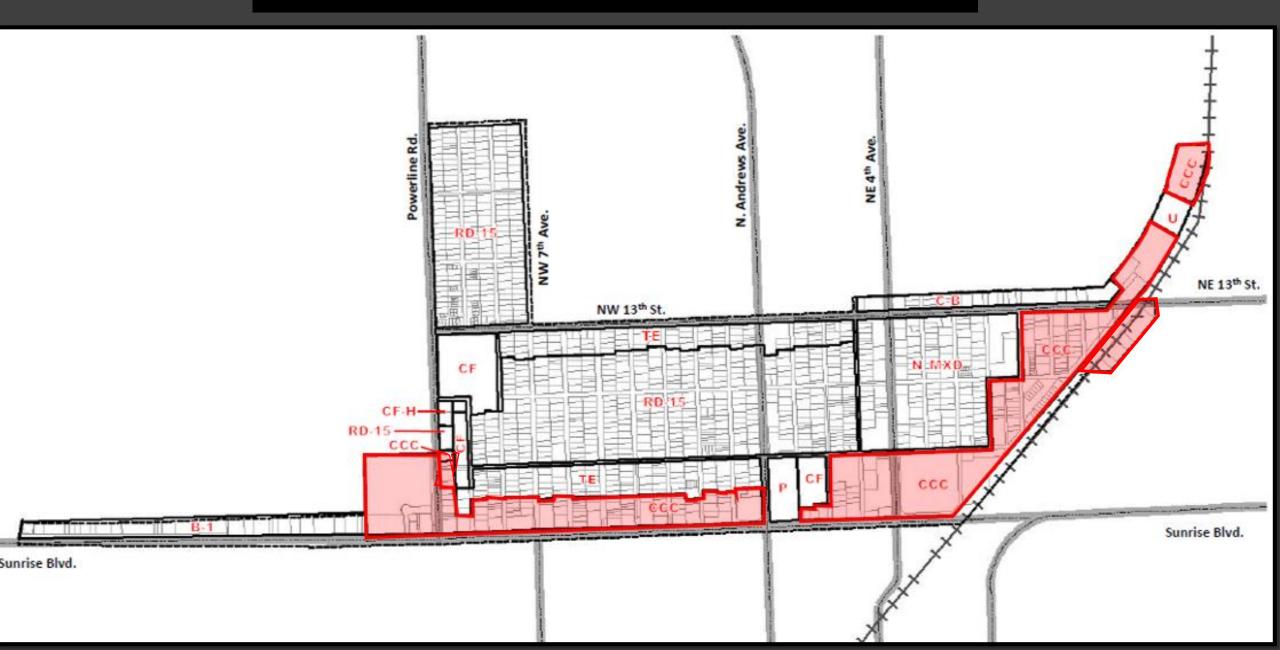

### Community Commercial Corridor district:

The most intense proposed district

Accommodates uses like major employers, shopping, civic, office, and entertainment destinations, and multi-family residential uses

Located along existing commercial corridors (Sunrise and Progresso)

This district should experience the largest scale of redevelopment

Proposed depth – up to 300 feet (average)

The proposed depth is the maximum that can be included without exceeding flex strategy standards.

### PROPOSED COMMUNITY COMMERCIAL CORRIDOR (CCC) ZONING DISTRICT

#### PROPOSED COMMUNITY COMMERCIAL CORRIDOR ZONING DISTRICT