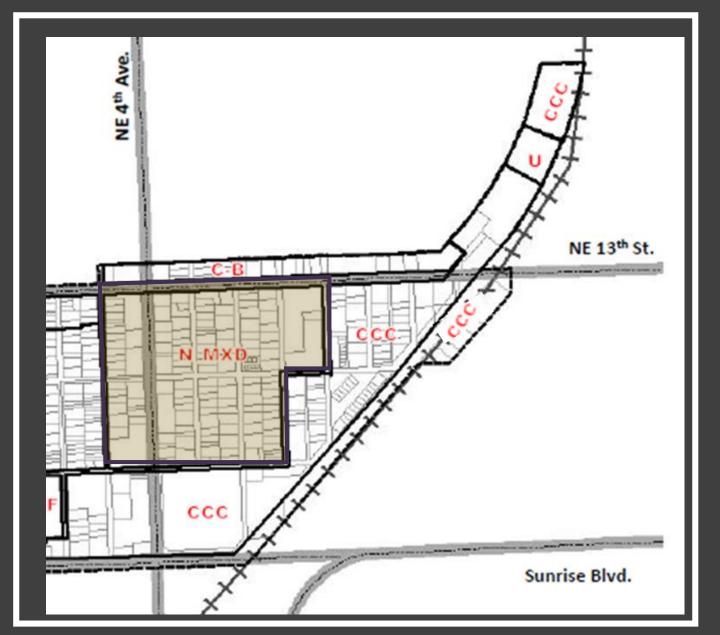

The following is proposed for the Neighborhood Mixed Use district:

Intended to provide opportunities for flexible use of properties in transitional areas at the edges of residential neighborhoods, while ensuring that the established residential character of these areas is preserved.

Also intended that the design enhancement standards of the N-MXD district will encourage new construction and redevelopment that will be harmonious with the existing adjacent residential neighborhoods and structures