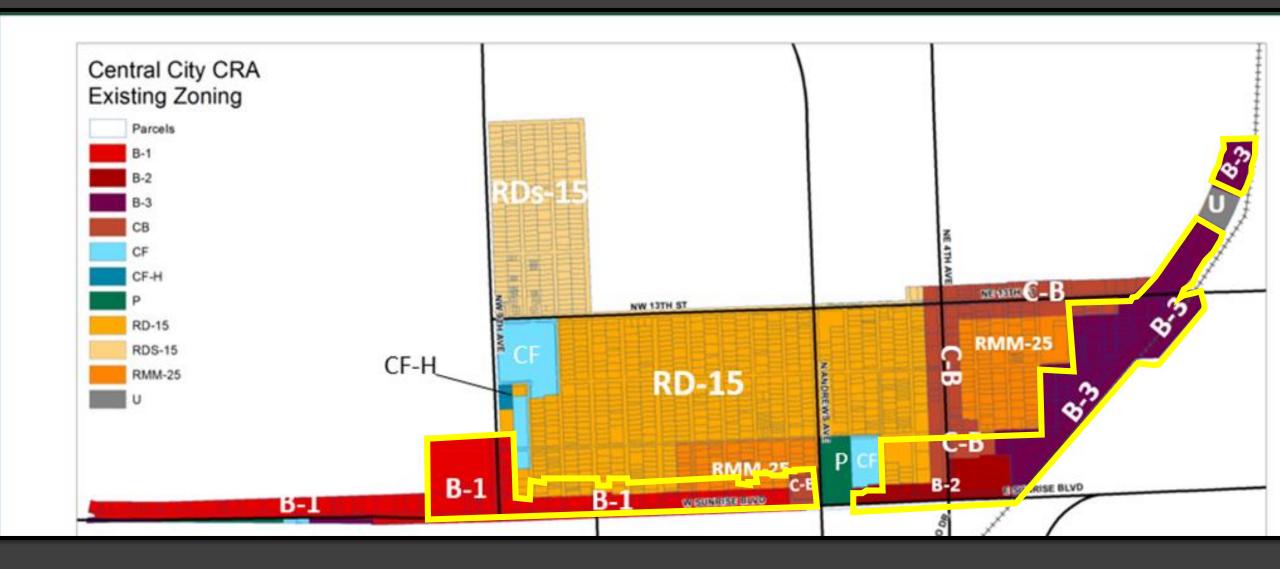

# PROPOSED CENTRAL CITY CRA ZONING MAP NW 13th St. RD-15 Sunrise Blvd. Sunrise Blvd.

RD-15 district is intended to provide areas within the city for single family detached dwellings and for duplex units or two-family residences where two units are either attached or semiattached.

The RD-15 district has a maximum density of 15 dwelling units per net acre, which is consistent with the density permitted by the residential medium category of the city's comprehensive plan.