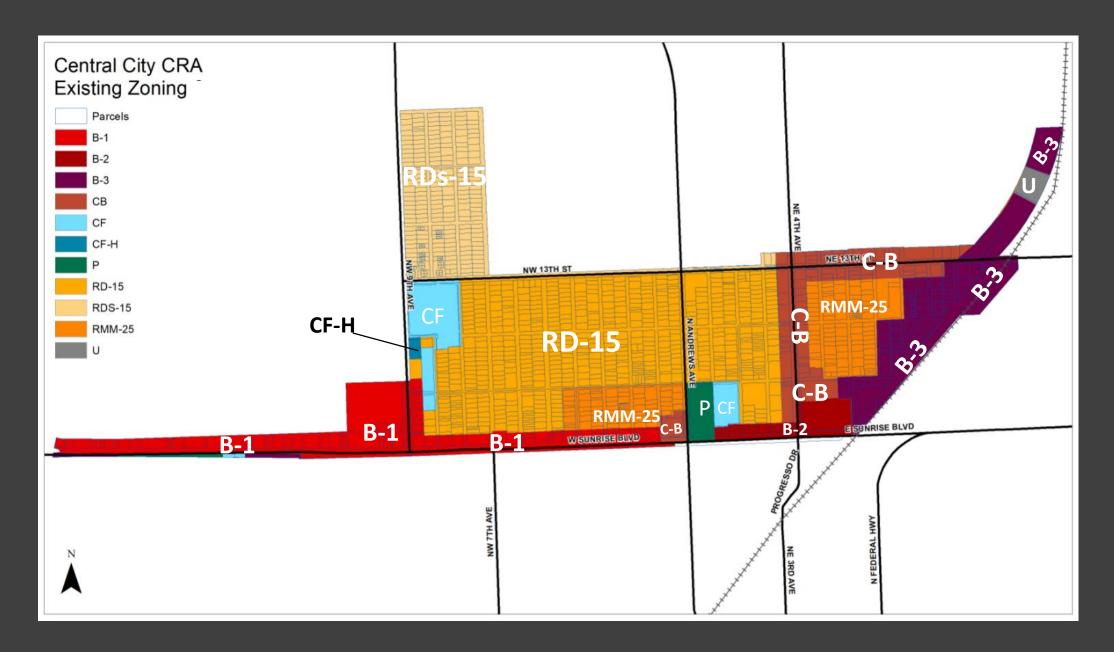

### FORT LAUDERDALE CENTRAL CITY CRA REZONING PROJECT

CRA Advisory Board Special Meeting June 25, 2019





# PROPOSED CENTRAL CITY CRA ZONING MAP NW 13th St. RD-15 Sunrise Blvd. Sunrise Blvd.













RD-15 district is intended to provide areas within the city for single family detached dwellings and for duplex units or two-family residences where two units are either attached or semiattached.

The RD-15 district has a maximum density of 15 dwelling units per net acre, which is consistent with the density permitted by the residential medium category of the city's comprehensive plan.

### **RD-15 Zoning District - Permitted Use Table**

| Public Purpose Facilities                                                                                                    |       |        |
|--------------------------------------------------------------------------------------------------------------