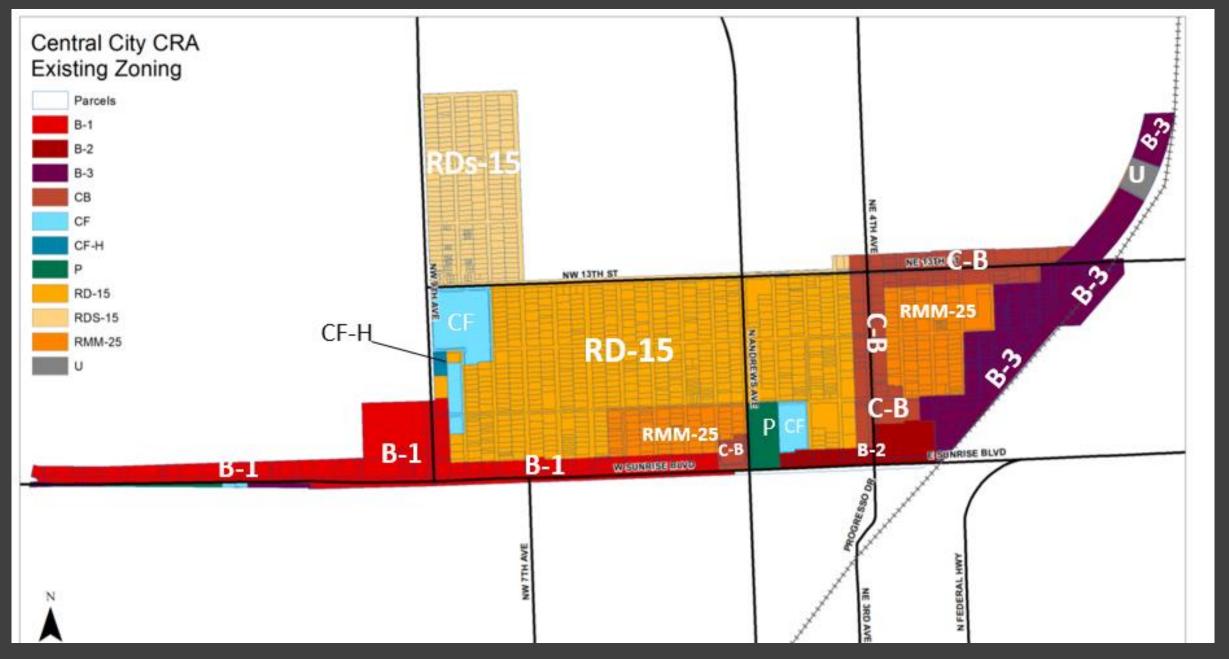

# PROPOSED CENTRAL CITY CRA ZONING MAP NW 13th St. RD-15 Sunrise Blvd. Sunrise Blvd.

RD-15 district is intended to provide areas within the city for single family detached dwellings and for duplex units or two-family residences where two units are either attached or semiattached.

The RD-15 district has a maximum density of 15 dwelling units per net acre, which is consistent with the density permitted by the residential medium category of the city's comprehensive plan.