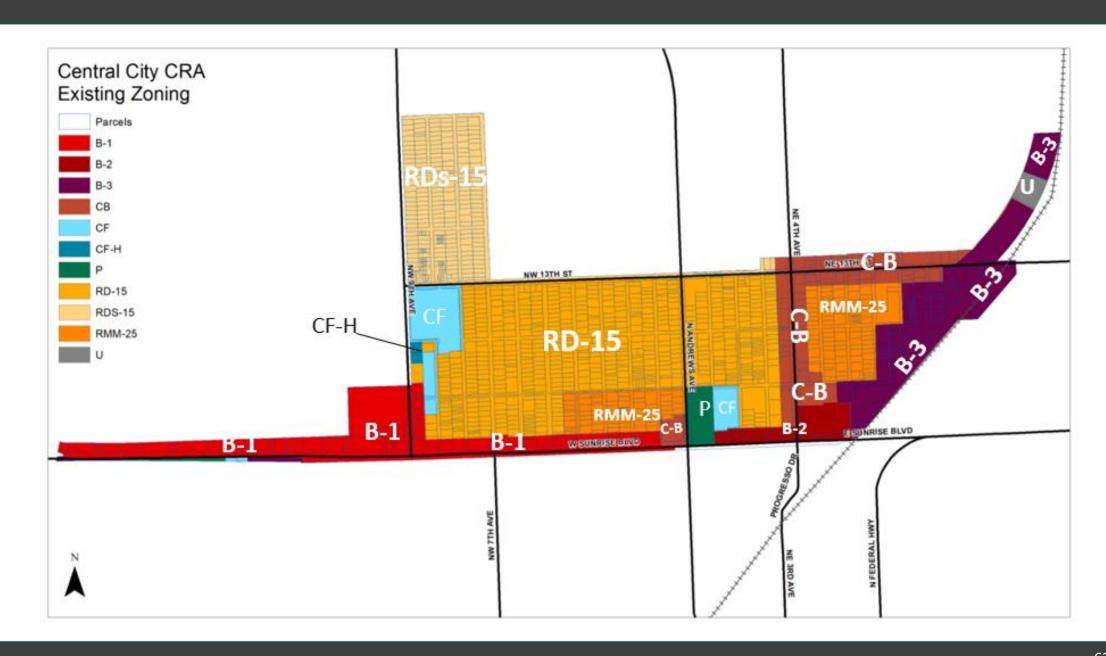

# PROPOSED CENTRAL CITY CRA ZONING MAP NW 13th St. RD-15 Sunrise Blvd. Sunrise Blvd.

RD-15 district is intended to provide areas within the city for single family detached dwellings and for duplex units or two-family residences where two units are either attached or semiattached.

The RD-15 district has a maximum density of 15 dwelling units per net acre, which is consistent with the density permitted by the residential medium category of the city's comprehensive plan.