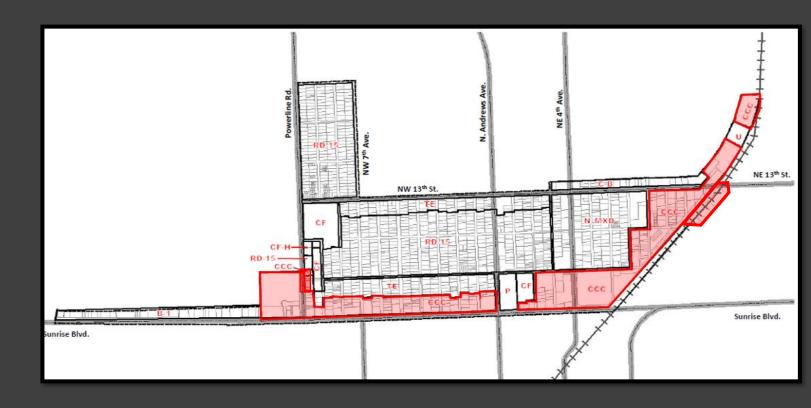

### Community Commercial Corridor district:

The most intense proposed district

Accommodates uses like major employers, shopping, civic, office, and entertainment destinations, and multi-family residential uses

Located along existing commercial corridors (Sunrise and Progresso)

This district should experience the largest scale of redevelopment

Proposed depth – up to 300 feet (average)

The proposed depth is the maximum that can be included without exceeding flex strategy standards.

### PROPOSED COMMUNITY COMMERCIAL CORRIDOR (CCC) ZONING DISTRICT