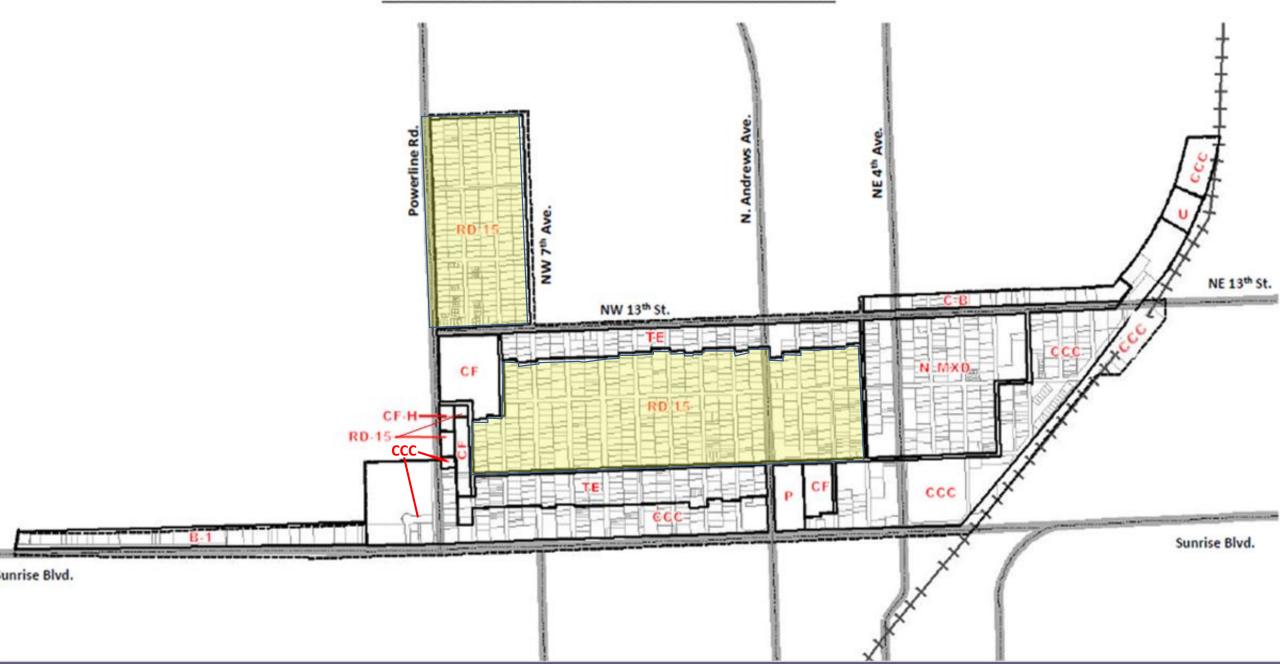

The following is proposed for the Transition Edge district:

The TE district is appropriate for single and multi-story residential development abutting arterial corridors; and,

Provides an appropriate transition in scale to adjoining low rise residential areas.

Ideally, the TE district will attract redevelopment that encourages a mix of diverse housing types, especially townhomes and cluster developments.

#### PROPOSED TRANSITION EDGE (TE) ZONING DISTRICT

The following is proposed for the Neighborhood Mixed Use district:

Intended to provide opportunities for flexible use of properties in transitional areas at the edges of residential neighborhoods, while ensuring that the established residential character of these areas is preserved.

Also intended that the design enhancement standards of the N-MXD district will encourage new construction and redevelopment that will be harmonious with the existing adjacent residential neighborhoods and structures