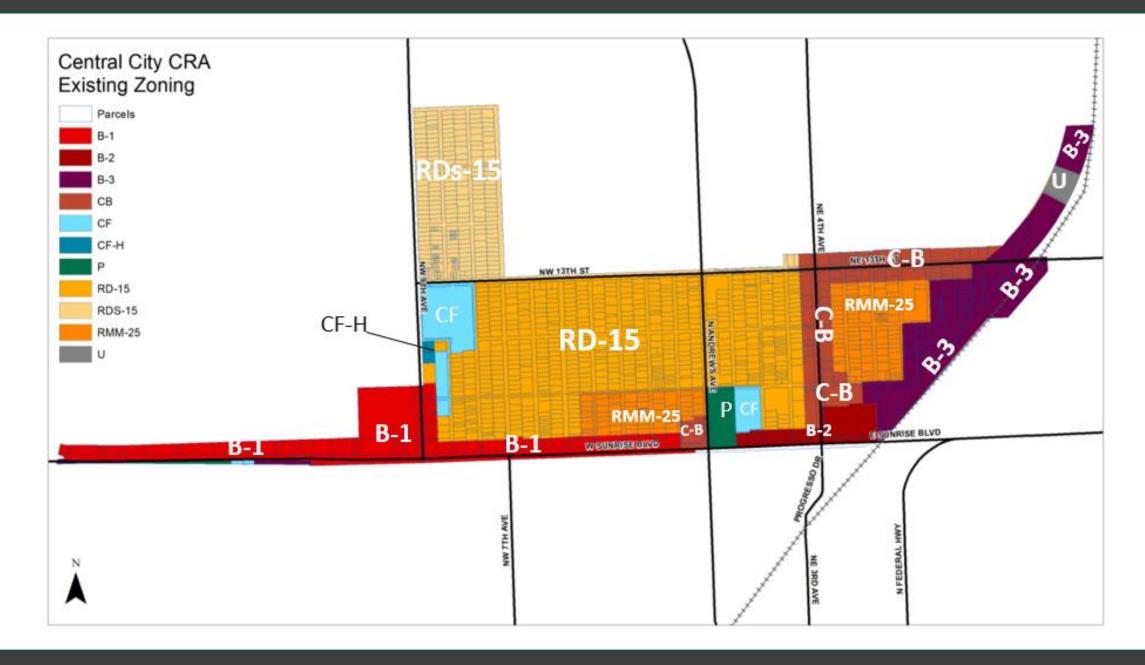

### Community Commercial Corridor district:

The most intense proposed district

Accommodates uses like major employers, shopping, civic, office, and entertainment destinations, and multi-family residential uses

Located along existing commercial corridors (Sunrise and Progresso)

This district should experience the largest scale of redevelopment

Proposed depth – up to 300 feet (average)

The proposed depth is the maximum that can be included without exceeding flex strategy standards.

### PROPOSED COMMUNITY COMMERCIAL CORRIDOR (CCC) ZONING DISTRICT