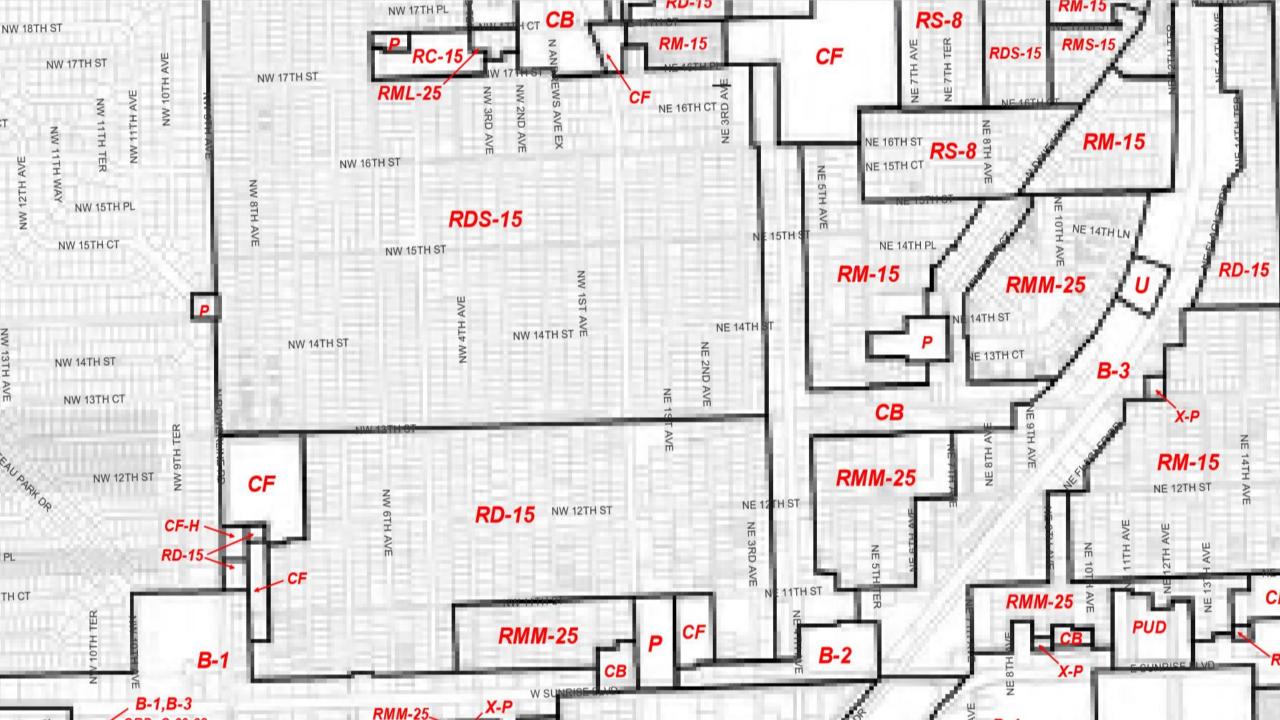

The following is proposed for the Transition Edge district:

The TE district is appropriate for single and multi-story residential development abutting arterial corridors; and,

Provides an appropriate transition in scale to adjoining low rise residential areas.

Ideally, the TE district will attract redevelopment that encourages a mix of diverse housing types, especially townhomes and cluster developments.

#### PROPOSED TRANSITION EDGE (TE) ZONING DISTRICT

The following is proposed for the Neighborhood Mixed Use district:

Intended to provide opportunities for flexible use of properties in transitional areas at the edges of residential neighborhoods, while ensuring that the established residential character of these areas is preserved.

Also intended that the design enhancement standards of the N-MXD district will encourage new construction and redevelopment that will be harmonious with the existing adjacent residential neighborhoods and structures