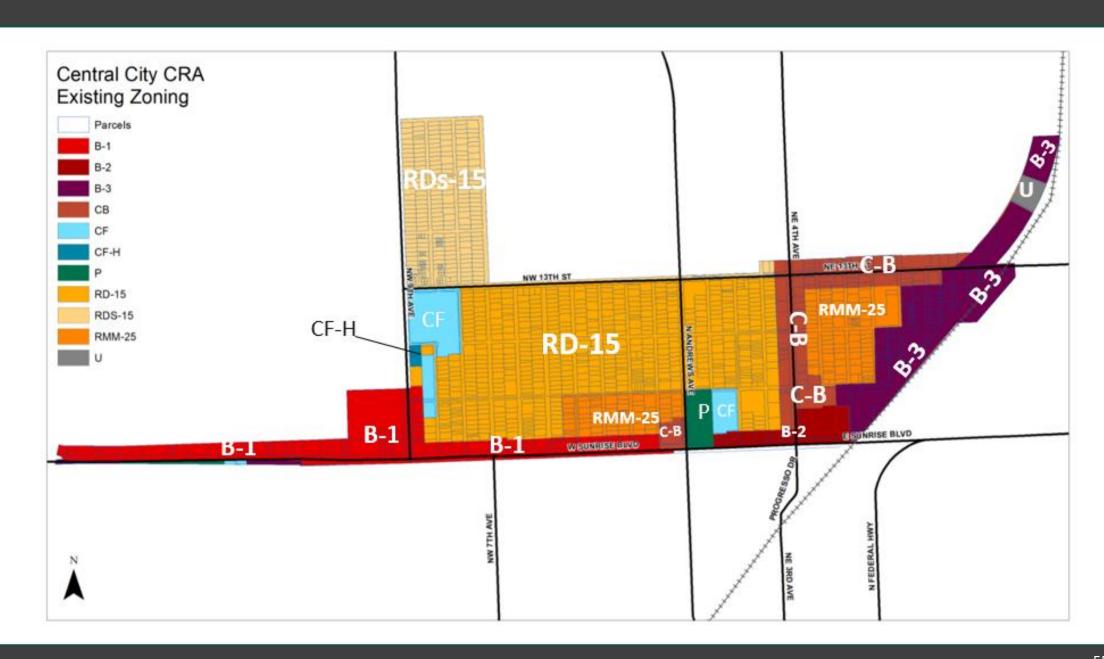

# PROPOSED CENTRAL CITY CRA ZONING MAP NW 13th St. RD-15 Sunrise Blvd. Sunrise Blvd.

# PROPOSED CENTRAL CITY CRA ZONING MAP NW 13th St. Sunrise Blvd. Sunrise Blvd.