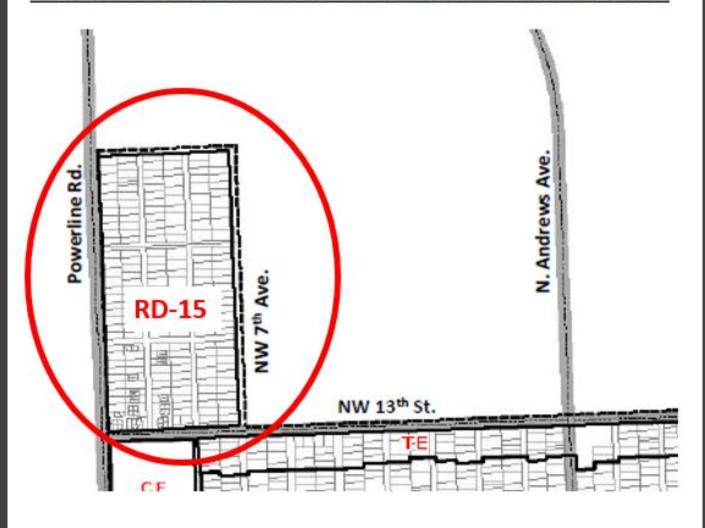

# PROPOSED CENTRAL CITY CRA ZONING MAP NW 13th St. RD-15 Sunrise Blvd. Sunrise Blvd.

RD-15 district is intended to provide areas within the city for single family detached dwellings and for duplex units or two-family residences where two units are either attached or semiattached.

The RD-15 district has a maximum density of 15 dwelling units per net acre, which is consistent with the density permitted by the residential medium category of the city's comprehensive plan.