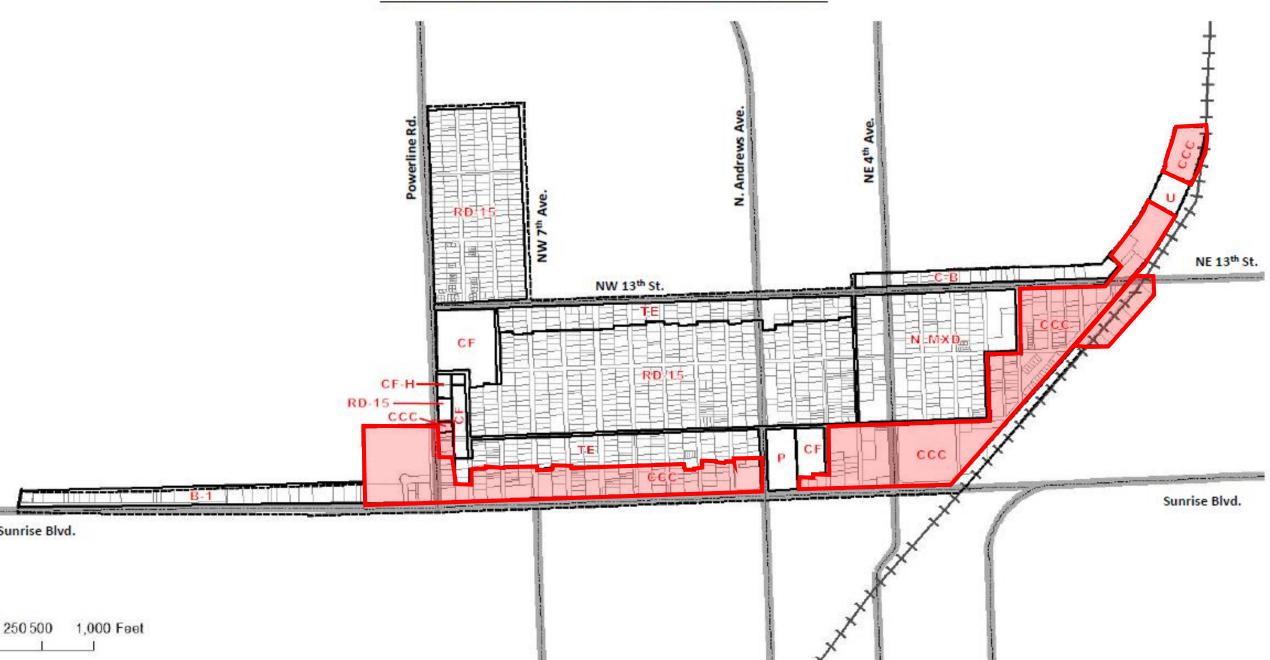

### Community Commercial Corridor district:

The most intense proposed district

Accommodates uses like major employers, shopping, civic, office, and entertainment destinations, and multi-family residential uses

Located along existing commercial corridors (Sunrise and Progresso)

This district should experience the largest scale of redevelopment

Proposed depth – up to 300 feet (average)

The proposed depth is the maximum that can be included without exceeding flex strategy standards.

### PROPOSED COMMUNITY COMMERCIAL CORRIDOR (CCC) ZONING DISTRICT