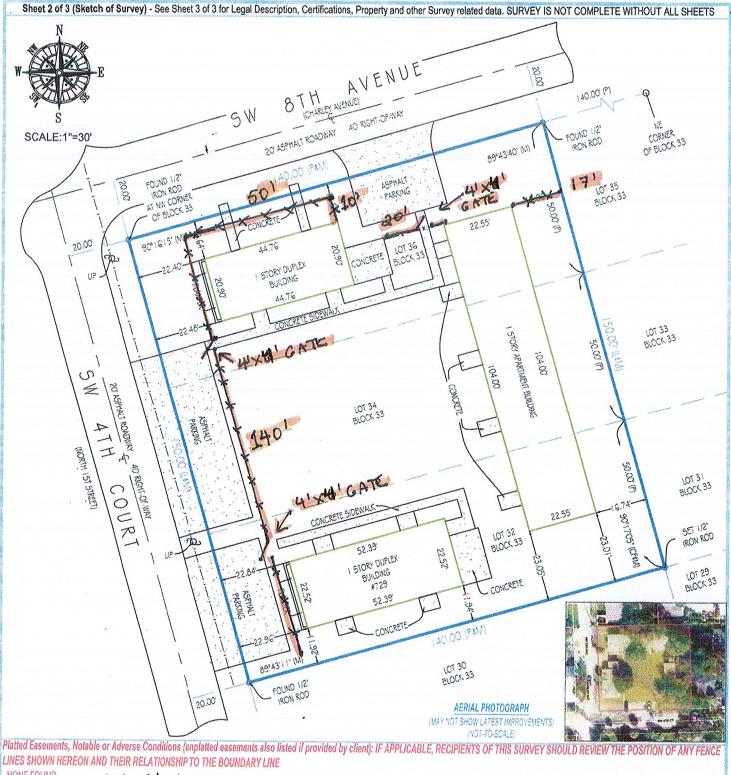

NONE FOUND

ALL 4' HIGH LOOD FENCE THREE 4'X 4' GATES

## BEARING REFERENCE:

NONE. RECORD INFORMATION LACKS ANGULAR DATA. ALL ANGULAR DATA SHOWN BASED UPON FIELD OBSERVATION ONLY.

This survey has been issued by the following Landtec Surveying office: 600 Fairway Drive - Ste. 101