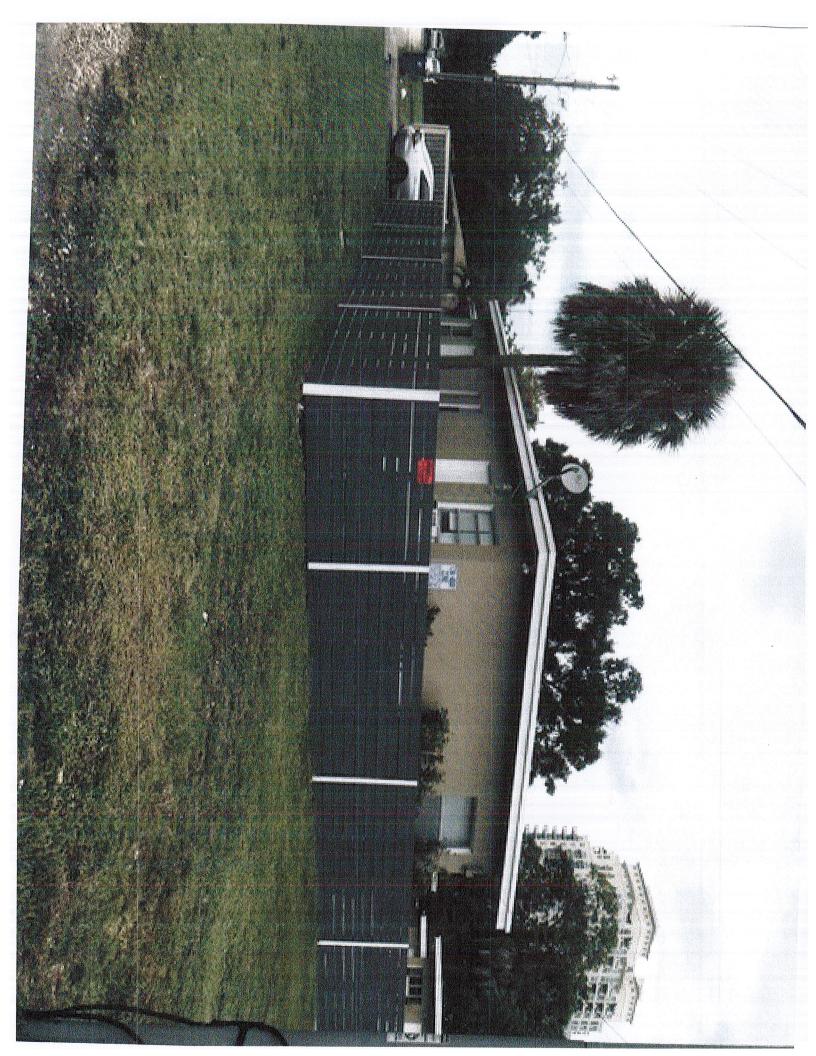

### **COA FOR MINOR ALTERATION:**

Plans request after-the-fact approval for the placement of a 6'-0" high horizontal plank wood fence, proposed to be reduced to 4'-0" in height. This property is comprised of three structures that are configured in a U-shape around an open courtyard. The two structures set in the front of lot, closer to SW 4th Court, each contain two apartment units with the front entrances for each unit facing inward towards the courtyard. The third structure is set towards the rear of the lot and contains four apartment units, also with the front entrances for each unit facing inwards towards the courtyard.

## Layout of fencing installed after-the-fact

View from SW 8th Avenue

View from SW 8th Avenue

View from SW 4th Court