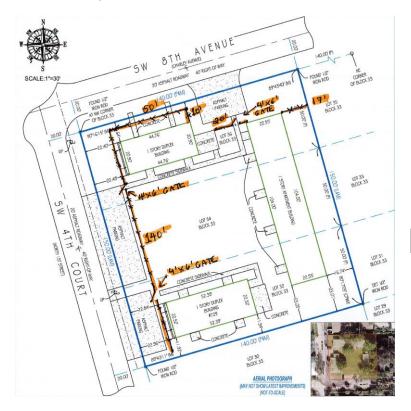

### **COA FOR MINOR ALTERATION:**

Plans request after-the-fact approval for the placement of a 6'-0" high horizontal plank wood fence, proposed to be reduced to 4'-0" in height. This property is comprised of three structures that are configured in a U-shape around an open courtyard. The two structures set in the front of lot, closer to SW 4th Court, each contain two apartment units with the front entrances for each unit facing inward towards the courtyard. The third structure is set towards the rear of the lot and contains four apartment units, also with the front entrances for each unit facing inwards towards the courtyard.

## Layout of fencing installed after-the-fact

View from SW 8th Avenue

View from SW 8th Avenue

View from SW 4th Court