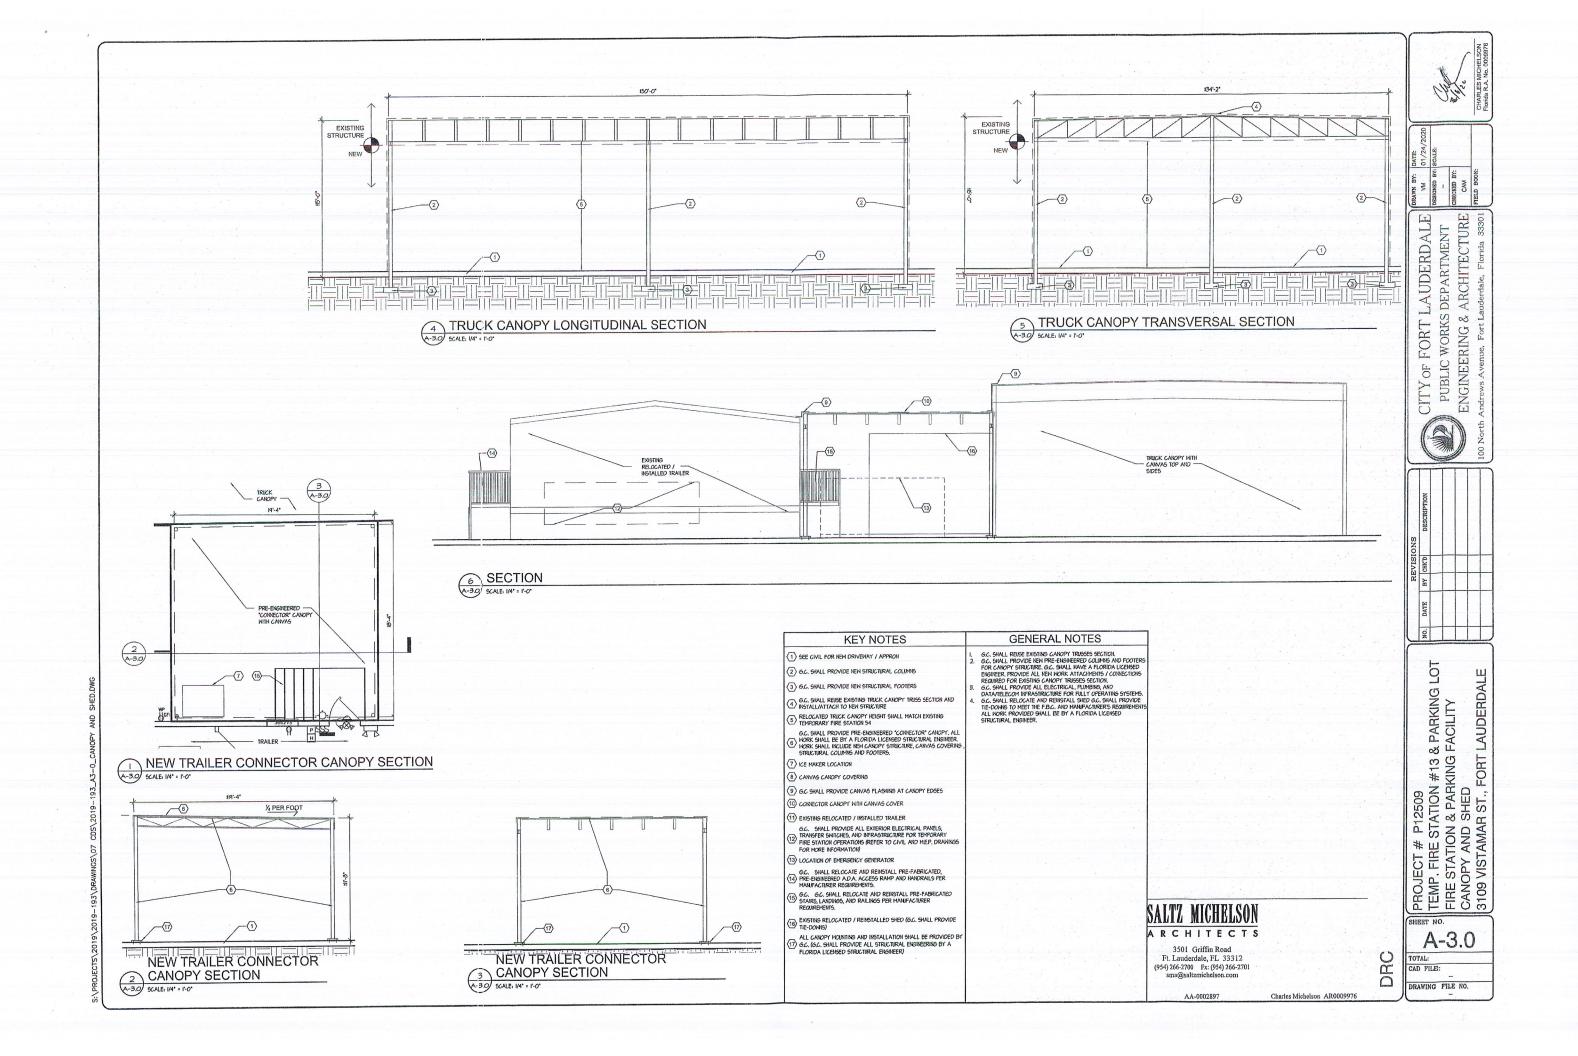

### **Description of the Project:**

Proposed as part of this project is the installation of a 1-story pre-fabricated trailer with a canopy structure to serve as a temporary fire station while a new facility is constructed at 2871 E. Sunrise Boulevard. Additionally, plans show the construction of a paved surface parking lot to accommodate (94) parking spaces.

#### **Summary Conclusion:**

The proposed construction of the temporary fire station and surface parking lot will have a low level to no impact on the visual nature of the adjacent designated historic landmark, the Bonnet House, however the property is located in an Archaeologically Significant Zone and a Phase I Archaeological Survey is required.