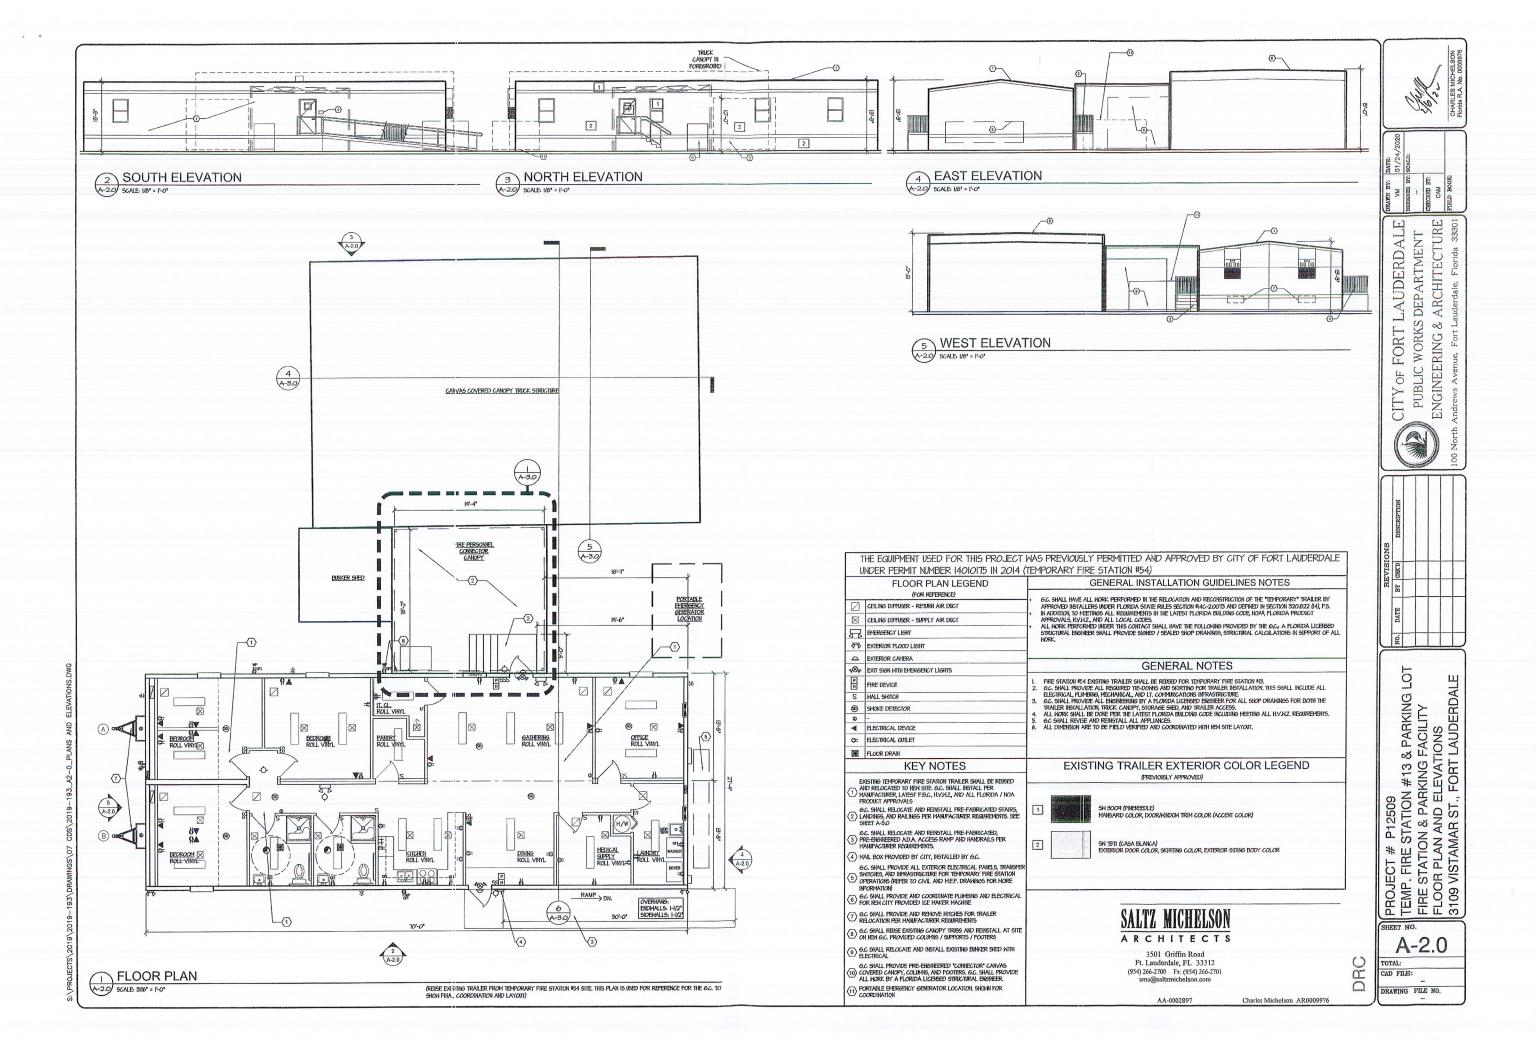

### **Description of the Project:**

Proposed as part of this project is the installation of a 1-story pre-fabricated trailer with a canopy structure to serve as a temporary fire station while a new facility is constructed at 2871 E. Sunrise Boulevard. Additionally, plans show the construction of a paved surface parking lot to accommodate (94) parking spaces.

#### **Summary Conclusion:**

The proposed construction of the temporary fire station and surface parking lot will have a low level to no impact on the visual nature of the adjacent designated historic landmark, the Bonnet House, however the property is located in an Archaeologically Significant Zone and a Phase I Archaeological Survey is required.