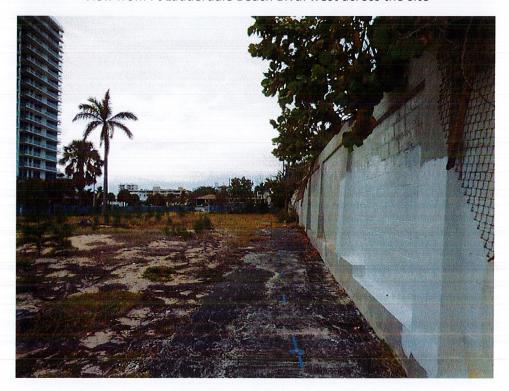

### **Description of the Project:**

Proposed as part of this project is the installation of a 1-story pre-fabricated trailer with a canopy structure to serve as a temporary fire station while a new facility is constructed at 2871 E. Sunrise Boulevard. Additionally, plans show the construction of a paved surface parking lot to accommodate (94) parking spaces.

#### **Summary Conclusion:**

The proposed construction of the temporary fire station and surface parking lot will have a low level to no impact on the visual nature of the adjacent designated historic landmark, the Bonnet House, however the property is located in an Archaeologically Significant Zone and a Phase I Archaeological Survey is required.