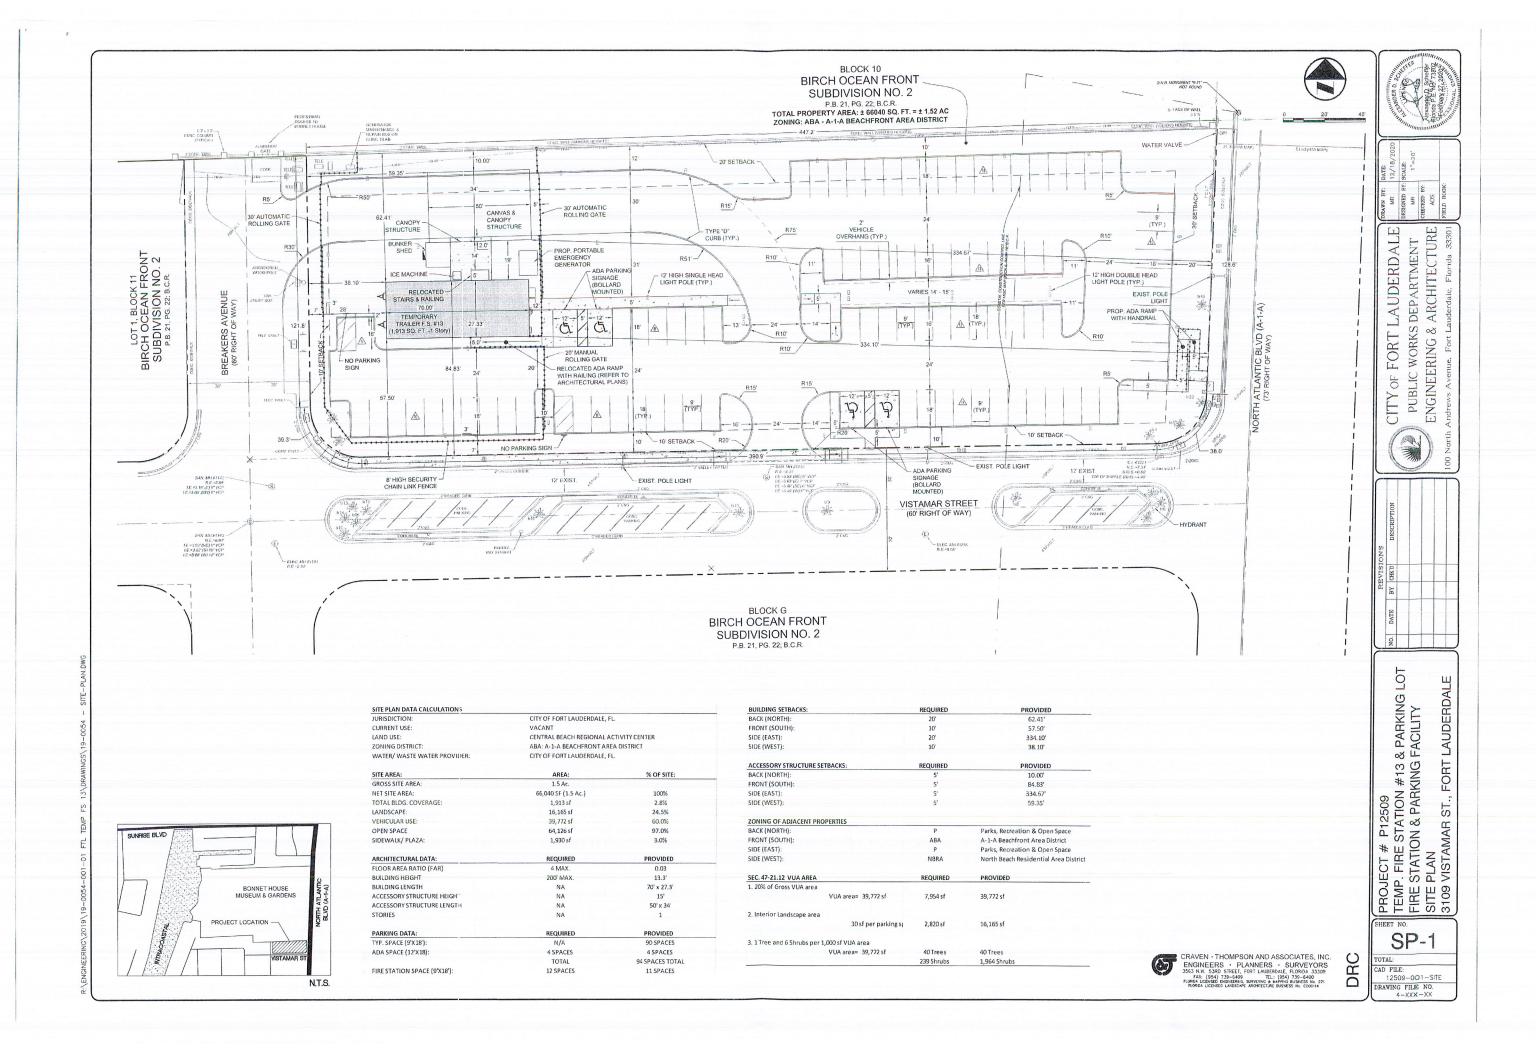

### **Description of the Project:**

Proposed as part of this project is the installation of a 1-story pre-fabricated trailer with a canopy structure to serve as a temporary fire station while a new facility is constructed at 2871 E. Sunrise Boulevard. Additionally, plans show the construction of a paved surface parking lot to accommodate (94) parking spaces.

| (2) Examples of adverse effects. Adverse effects on historic properties include, but are not limited to:                                                                                                                                                                                                                      |                                                                                                                                                                                                                                                                                                                                                                                                                                                                      |  |  |  |
|-------------------------------------------------------------------------------------------------------------------------------------------------------------------------------------------------------------------------------------------------------------------------------------------------------------------------------|----------------------------------------------------------------------------------------------------------------------------------------------------------------------------------------------------------------------------------------------------------------------------------------------------------------------------------------------------------------------------------------------------------------------------------------------------------------------|--|--|--|
| (i) Physical destruction of or damage to all or part of the property; and                                                                                                                                                                                                                                                     | Not Applicable.                                                                                                                                                                                                                                                                                                                                                                                                                                                      |  |  |  |
| (ii) Alteration of a property, including restoration, rehabilitation, repair, maintenance, stabilization, hazardous material remediation, and provision of handicapped access, that is not consistent with the Secretary's standards for the treatment of historic properties (36 CFR part 68) and applicable guidelines; and | Not Applicable.                                                                                                                                                                                                                                                                                                                                                                                                                                                      |  |  |  |
| (iii) Removal of the property from its historic location;                                                                                                                                                                                                                                                                     | Not Applicable.                                                                                                                                                                                                                                                                                                                                                                                                                                                      |  |  |  |
| (iv) Change of the character of the property's use or of physical features within the property's setting that contribute to its historic significance;                                                                                                                                                                        | Applicable. Located immediately adjacent to the Bonnet House, the proposed work will not directly impact the designated landmark or have significant impacts on its setting.                                                                                                                                                                                                                                                                                         |  |  |  |
| (v) Introduction of visual, atmospheric or audible elements that diminish the integrity of the property's significant historic features;                                                                                                                                                                                      | Applicable. This project will introduce a new 1-story pre-fabricated trailer with a canopy structure and a paved surface parking lot to a property adjacent to the historically designated Bonnet House. Although this project is immediately adjacent to the Bonnet House site, the visual impacts of this work on the historic landmark are anticipated to be low due to the limited amount of construction proposed and the distance from the landmark structure. |  |  |  |
| (vi) Neglect of a property which causes its deterioration, except where such neglect and deterioration are recognized qualities of a property of religious and cultural significance to an Indian tribe or Native Hawaiian organization; and                                                                                  | Not Applicable.                                                                                                                                                                                                                                                                                                                                                                                                                                                      |  |  |  |
| (vii) Transfer, lease, or sale of property out of Federal ownership or control without adequate and legally enforceable restrictions or conditions to ensure long-term preservation of the property's historic significance.                                                                                                  | Not Applicable.                                                                                                                                                                                                                                                                                                                                                                                                                                                      |  |  |  |