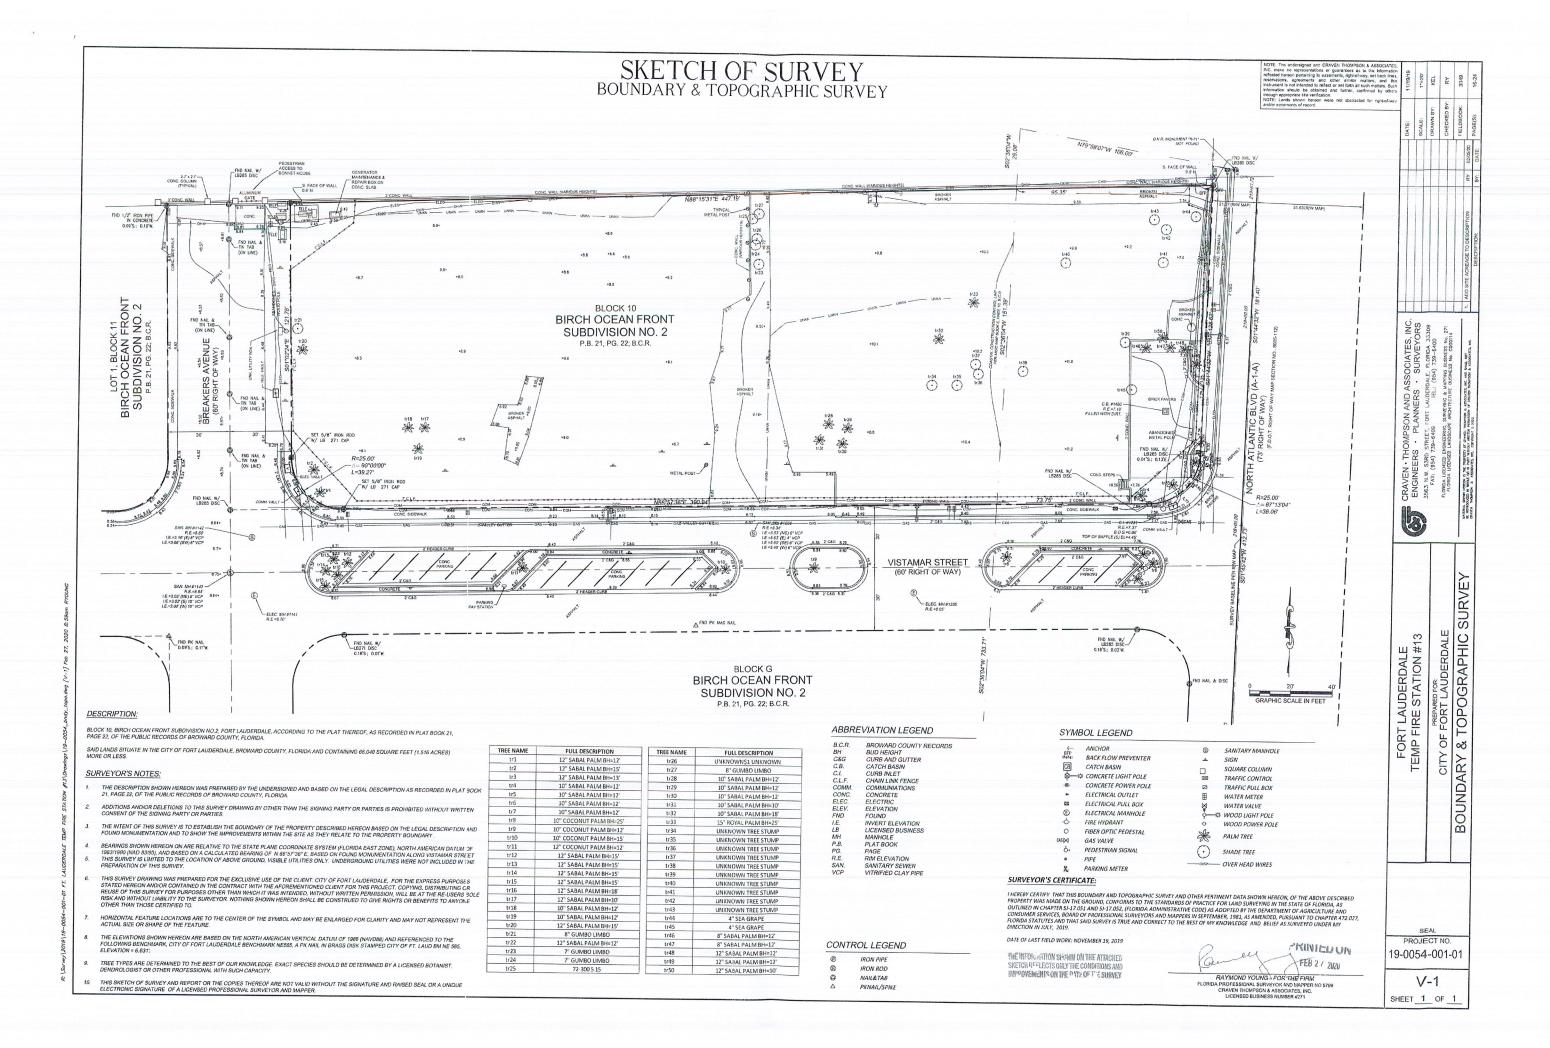

#### **Property Background:**

On March 10, 2020, the Development Review Committee (DRC) reviewed this project as a Site Plan Level IV application under Case Number PLN-SITE-20020002. As part of the DRC application, the applicant received comments from multiple disciplines which have been addressed or are in the process of being addressed including from historic preservation. Comments from historic preservation included the necessity to go before the Historic Preservation Board (HPB) for Review and Comment due to the site's proximity to the Bonnet House and requirements to conduct a Phase I Archaeological Survey of the property prior to commencing construction. Following the HPB meeting, this application will be scheduled for the Planning and Zoning Board and ultimately the City Commission.

#### **Summary Conclusion:**

The proposed construction of the temporary fire station and surface parking lot will have a low level to no impact on the visual nature of the adjacent designated historic landmark, the Bonnet House, however the property is located in an Archaeologically Significant Zone and a Phase I Archaeological Survey is required.