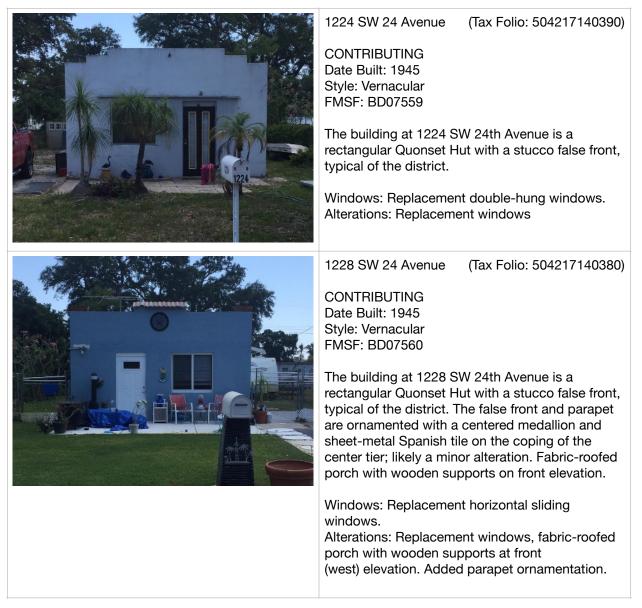

## SW 24TH AVENUE

| and the second sec | 1000 CM/ 04 Avenue (Tax Faller 504017140070)                                                                                                                                                                                                                                                                                                                                                                                                              |
|------------------------------------------------------------------------------------------------------------------------------------------------------------------------------------------------------------------------------------------------------------------------------------------------------------------------------------------------------------------------------------------------------------------------------------------------------------------------------------------------------------------------------------------------------------------------------------------------------------------------------------------------------------------------------------------------------------------------------------------------------------------------------------------------------------------------------------------------------------------------------------------------------------------------------------------------------------------------------------------------------------------------------------------------------------------------------------------------------------------------------------------------------------------------------------------------------------------------------------------------------------------------------------------------------------------------------------------------------------------------------------------------------------------------------------------------------------------------------------------------------------------------------------------------------------------------------------------------------------------------------------------------------------------------------------------------------------------------------------------------------------------------------------------------------------------------------------------------------------------------------------|-----------------------------------------------------------------------------------------------------------------------------------------------------------------------------------------------------------------------------------------------------------------------------------------------------------------------------------------------------------------------------------------------------------------------------------------------------------|
|                                                                                                                                                                                                                                                                                                                                                                                                                                                                                                                                                                                                                                                                                                                                                                                                                                                                                                                                                                                                                                                                                                                                                                                                                                                                                                                                                                                                                                                                                                                                                                                                                                                                                                                                                                                                                                                                                    | <ul> <li>1232 SW 24 Avenue (Tax Folio: 504217140370)</li> <li>CONTRIBUTING</li> <li>Date Built: 1945</li> <li>Style: Vernacular</li> <li>FMSF: BD07561</li> <li>The building at 1232 SW 24th Avenue is a rectangular Quonset Hut with a stucco false front, typical of the district.</li> <li>Windows: Historic aluminum multi-sash awning windows</li> <li>Alterations: Replacement door, retractable fabric awning at front (west) elevation</li> </ul> |
|                                                                                                                                                                                                                                                                                                                                                                                                                                                                                                                                                                                                                                                                                                                                                                                                                                                                                                                                                                                                                                                                                                                                                                                                                                                                                                                                                                                                                                                                                                                                                                                                                                                                                                                                                                                                                                                                                    | <ul> <li>1236 SW 24 Avenue (Tax Folio: 504217140360)</li> <li>CONTRIBUTING<br/>Date Built: 1945<br/>Style: Vernacular<br/>FMSF: BD07562</li> <li>The building at 1236 SW 24th Avenue is a<br/>rectangular Quonset Hut with a stucco false front,<br/>typical of the district.</li> <li>Windows: Historic jalousie windows<br/>Alterations: Replacement door, through-wall air<br/>conditioner. Flat roof carport along south<br/>elevation.</li> </ul>    |
|                                                                                                                                                                                                                                                                                                                                                                                                                                                                                                                                                                                                                                                                                                                                                                                                                                                                                                                                                                                                                                                                                                                                                                                                                                                                                                                                                                                                                                                                                                                                                                                                                                                                                                                                                                                                                                                                                    | <ul> <li>1300 SW 24 Avenue (Tax Folio: 504217140350)</li> <li>CONTRIBUTING<br/>Date Built: 1945<br/>Style: Vernacular<br/>FMSF: BD07563</li> <li>The building at 1300 SW 24th Avenue is a<br/>rectangular Quonset Hut with a stucco false front,<br/>typical of the district.</li> <li>Windows: Not-visible due to porch enclosure and<br/>vegetation.</li> <li>Alterations: Wooden porch enclosed with lattice at<br/>front (west) elevation</li> </ul>  |