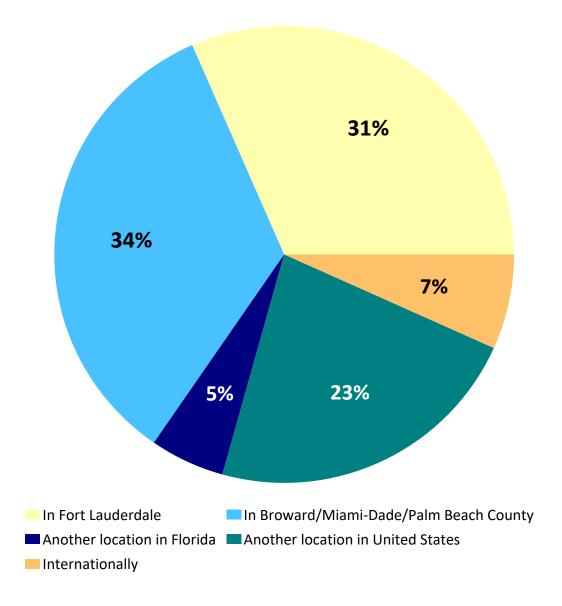

### Q31. Demographics: Where are most of your suppliers located?

by percentage of businesses surveyed (excluding "don't know")

Source: ETC Institute (2020)