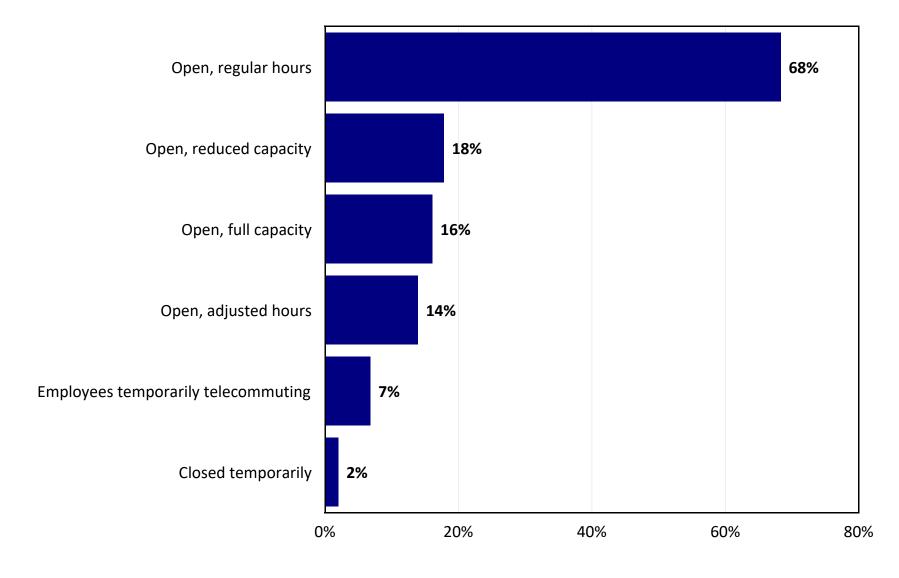

### Q35. What is the current operational status of your business?

by percentage of businesses surveyed (excluding "don't know" - multiple selections could be made)

Source: ETC Institute (2020)