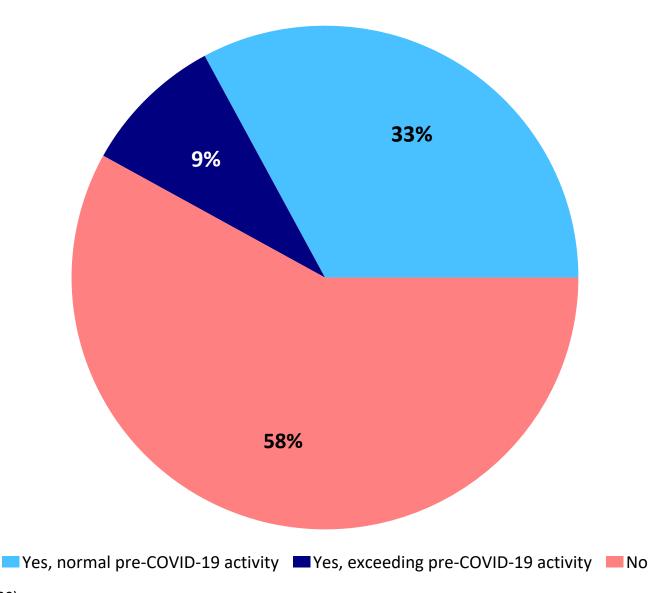

# Q33. Demographics: Has your business returned to pre-COVID-19 levels of business activity?

by percentage of businesses surveyed (excluding "not provided")

Source: ETC Institute (2020)