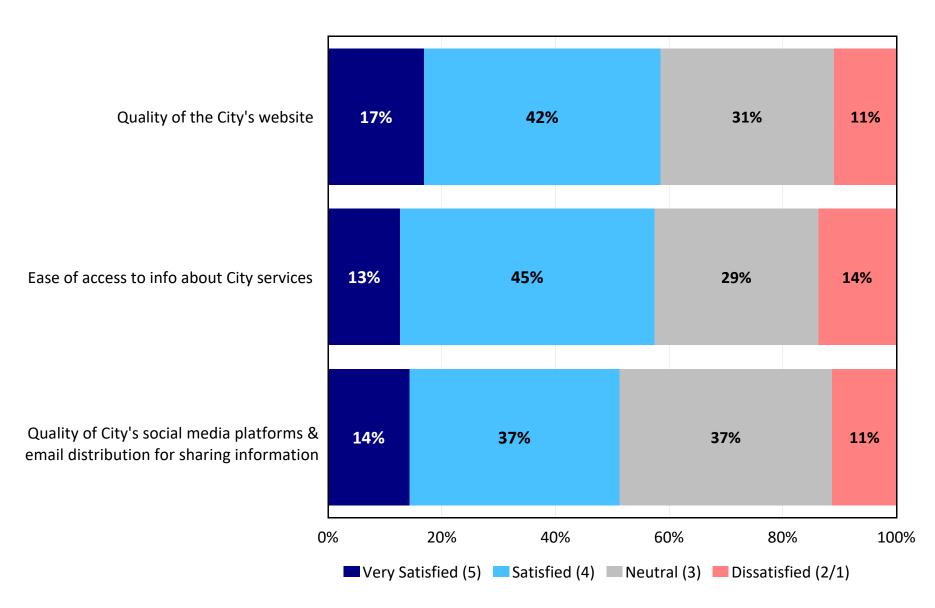

#### Q5. Satisfaction With Communication and Outreach

by percentage of businesses surveyed (excluding "don't know")

Source: ETC Institute (2020)