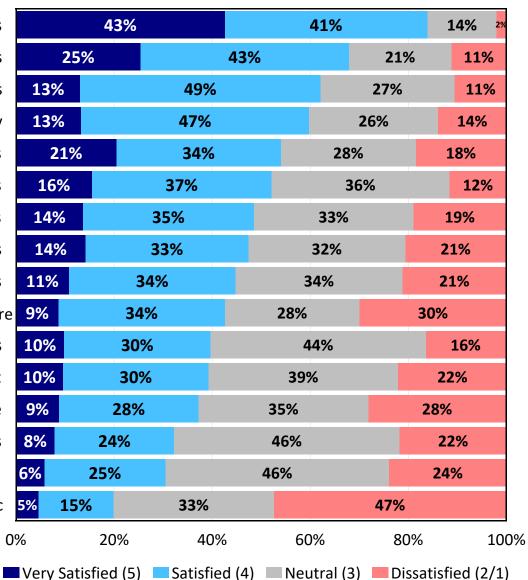

#### Q3. Satisfaction With City Services

by percentage of businesses surveyed (excluding "don't know")

Overall quality of fire rescue services Overall quality of police services Overall quality of City services Overall appearance of the City Quality of customer service from City employees Overall availability of online or mobile services Overall enforcement of City codes and ordinances Timeliness of response to service requests How well the City is prepared for disasters Maintenance of City streets/sidewalks/infrastructure City's efforts to attract new businesses Efforts to support business growth and development How well the City is preparing for the future City's efforts to retain existing businesses Effectiveness of efforts to revitalize low-income Overall flow of traffic

Source: ETC Institute (2020)

**Satisfaction with City Services:** Businesses were asked to indicate their level of satisfaction with various City services in Fort Lauderdale. Eighty-four percent (84%) were "very satisfied" or "satisfied" with overall quality of fire rescue services; 68% were satisfied with overall quality of police services; 62% were satisfied with overall quality of City services; and 60% were satisfied with overall appearance of the City.