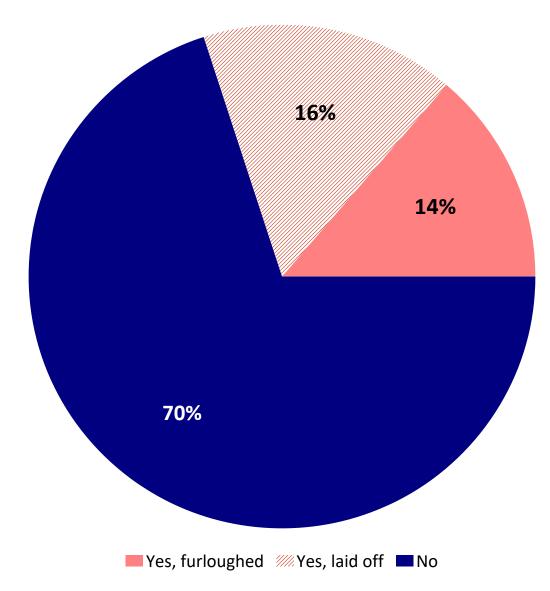

# Q34a. Demographics: Have you furloughed or laid off employees as a result of COVID-19?

by percentage of businesses surveyed

Source: ETC Institute (2020)