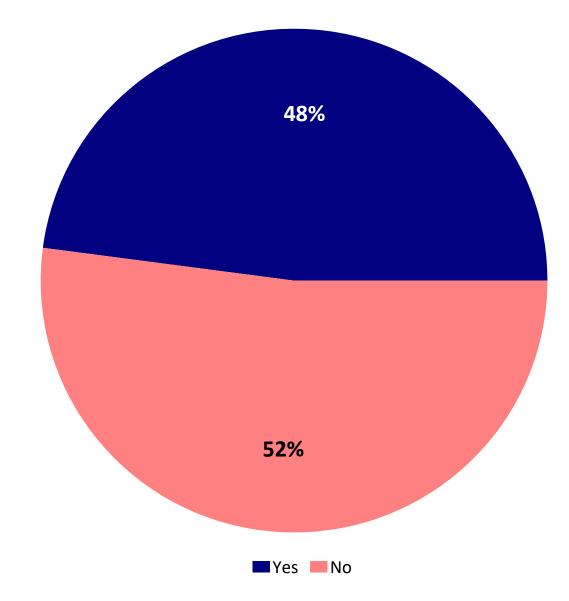

# Q34c. Demographics: Have you rehired employees since furloughing or laying off employees?

by percentage of businesses that have furloughed or laid off employees (excluding "not provided")

Source: ETC Institute (2020)