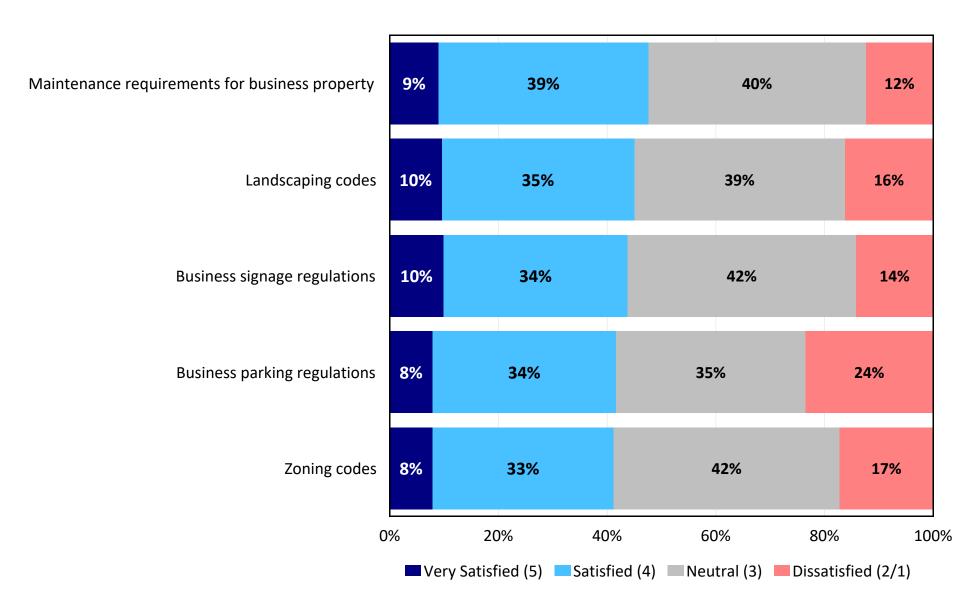

#### Q4. Satisfaction With Codes and Ordinances

by percentage of businesses surveyed (excluding "don't know")

Source: ETC Institute (2020)