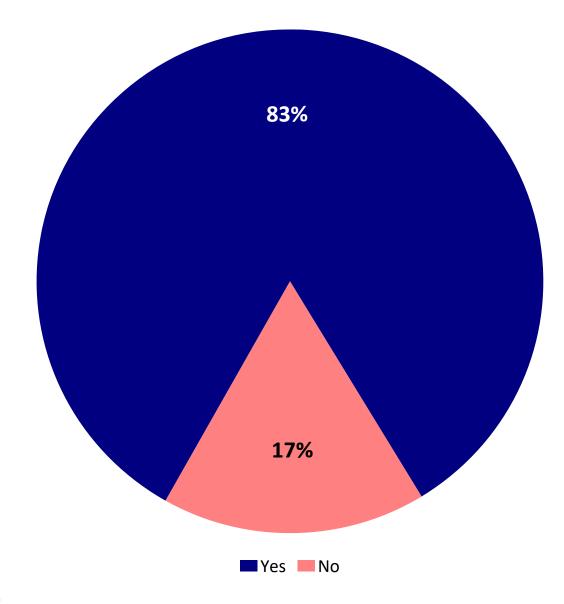

# Q11. Does your business provide incentives to employees for alternative modes of transportation?

by percentage of businesses surveyed

Source: ETC Institute (2020)