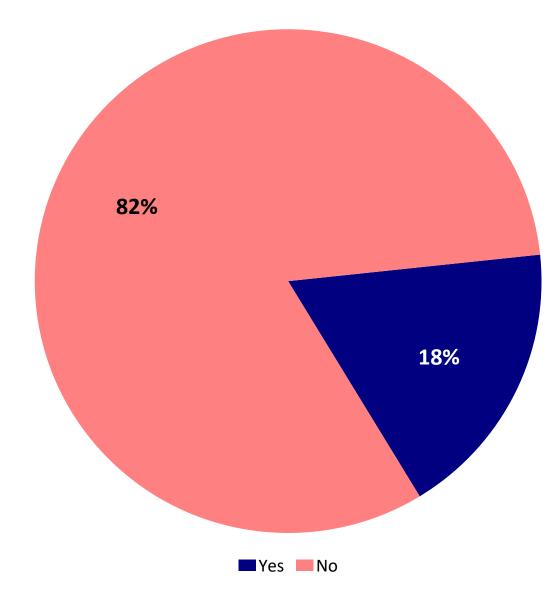

## Q12. Do you know the location of the City's free Community Shuttle bus stop nearest to your business?

by percentage of businesses surveyed

Source: ETC Institute (2020)