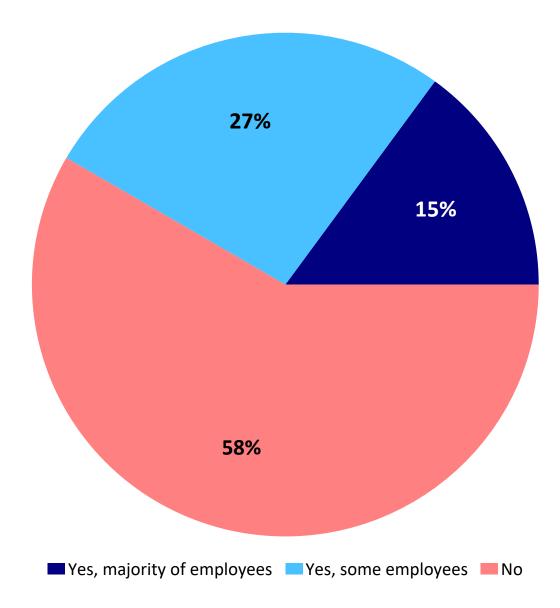

**Number of Employees:** Respondents were asked to indicate how many employees their company currently employs at the location where the survey was received. Sixty-nine percent (69%) of respondents indicated they have fewer than 11 employees; 19% have between 11 and 25 employees; 6% have between 26 and 50 employees, and 6% have more than 50 employees. When asked about telecommuting, 15% indicated that a majority of their employees telecommute, 27% said some of their employees telecommute, and 58% do not telecommute.