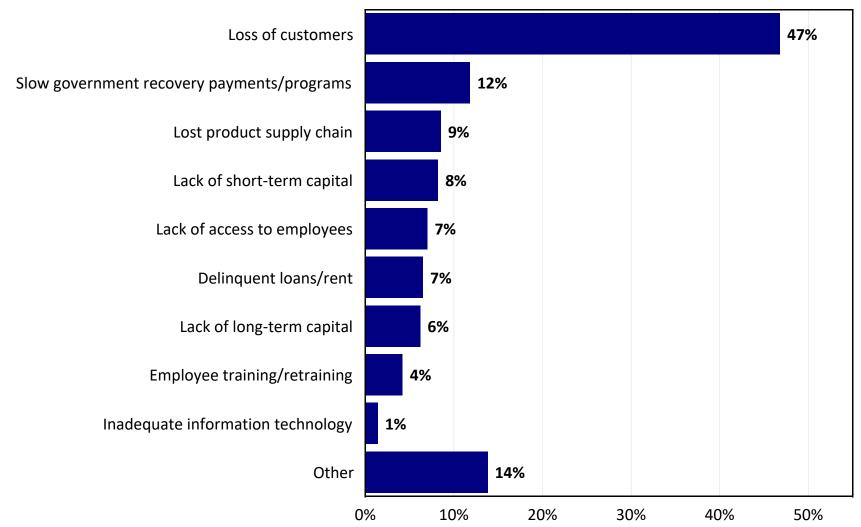

# Q37. Demographics: What are the key factors that have hindered the ability of your business to restart normal operations?

by percentage of businesses surveyed (multiple selections could be made)

Source: ETC Institute (2020)