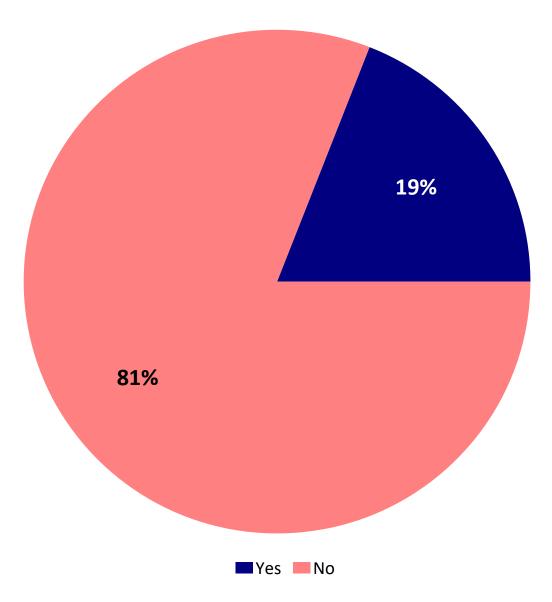

# Q38. Demographics: Would you be interested in attending a Business Resiliency and Recovery Workshop?

by percentage of businesses surveyed

Source: ETC Institute (2020)