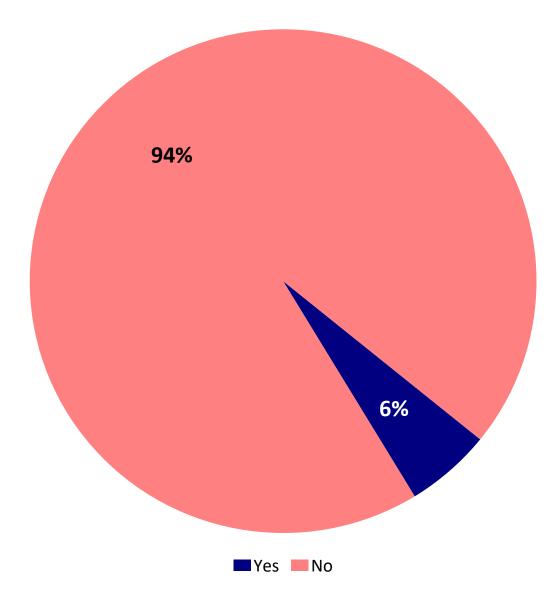

# Q11. Does your business provide incentives to employees for alternative modes of transportation?

by percentage of businesses surveyed

Source: ETC Institute (2020)