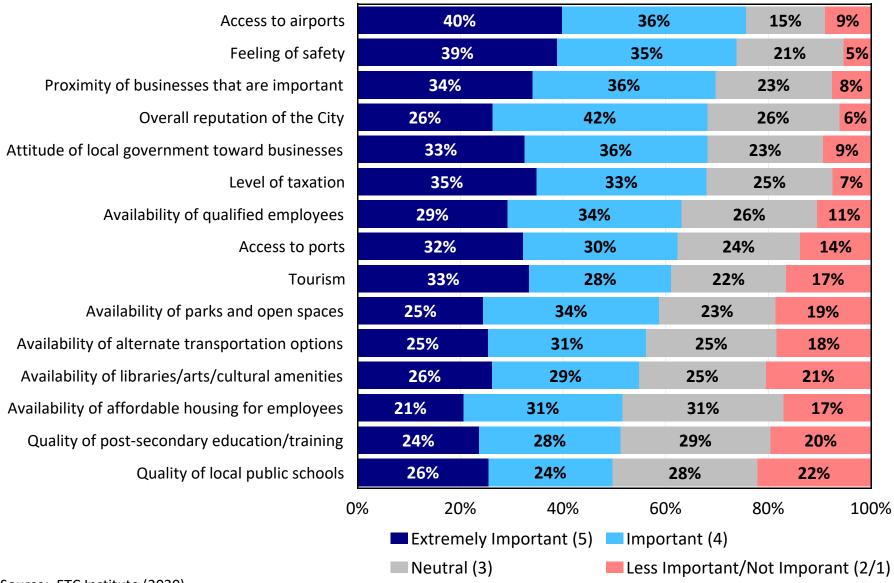

- Seventy-six percent (76%) of businesses indicated access to airports was "extremely important" or "important" in their decision to locate in Fort Lauderdale; 74% indicated feeling of safety was important, 70% thought proximity of businesses was important, and 68% indicated the overall reputation of the City was important.
- When businesses were asked to name two areas that the City should prioritize in the next year to improve traffic flow, the top two responses were: improving traffic signal timing and coordination (63%) and improving safety for all modes (42%). Feeling of safety and level of taxation were the top reasons that businesses indicated would have the most impact on their decision to stay in Fort Lauderdale for the next 5 years.
- Seventy percent (70%) of businesses indicated homelessness has a major impact in Fort Lauderdale; 69% of businesses indicated they see people experiencing homelessness in their area of business almost daily; 13% see it a few times a week, 5% a few times a month, 4% a few times a year, and 9% seldom or never see homelessness in their area of business.
- Most businesses (84%) indicated they provide parking facilities for employees and 83% provide parking to customers.

### Q9. Importance of the Following Reasons for Deciding to Locate Business in Fort Lauderdale

by percentage of businesses surveyed (excluding "don't know")

Source: ETC Institute (2020)