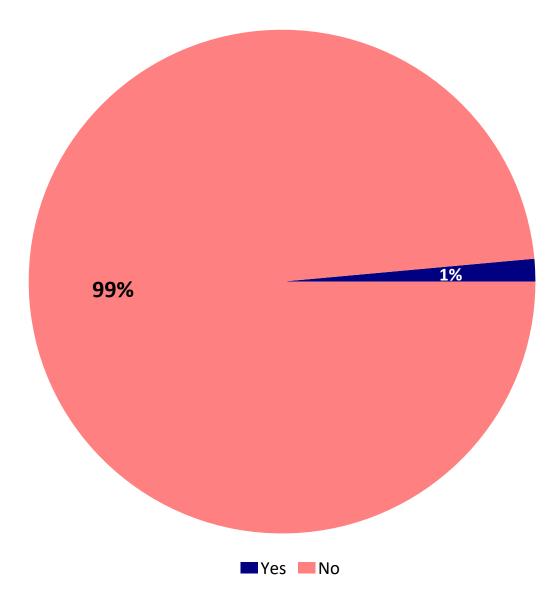

## Q39a. Demographics: Are you aware of the City's Business Engagement Assistance and Mentorships (BEAMs) Academy?

by percentage of businesses surveyed

Source: ETC Institute (2020)

# Q39b. Demographics: Have you participated in the City's BEAMs Academy?

by percentage of businesses surveyed

Source: ETC Institute (2020)