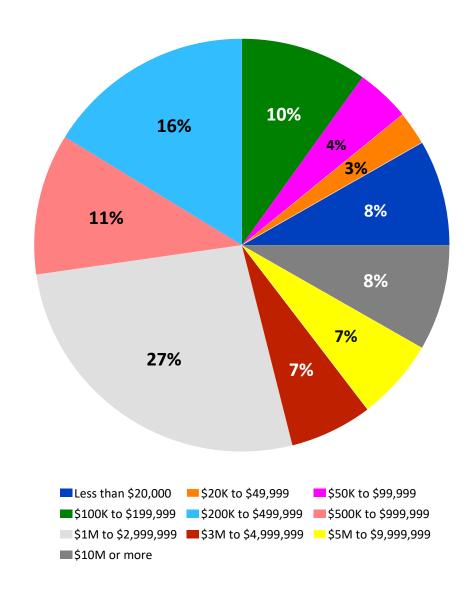

### Q36b. Demographics: What is your anticipated revenue in 2020?

by percentage of businesses surveyed (excluding "not provided")

Source: ETC Institute (2020)