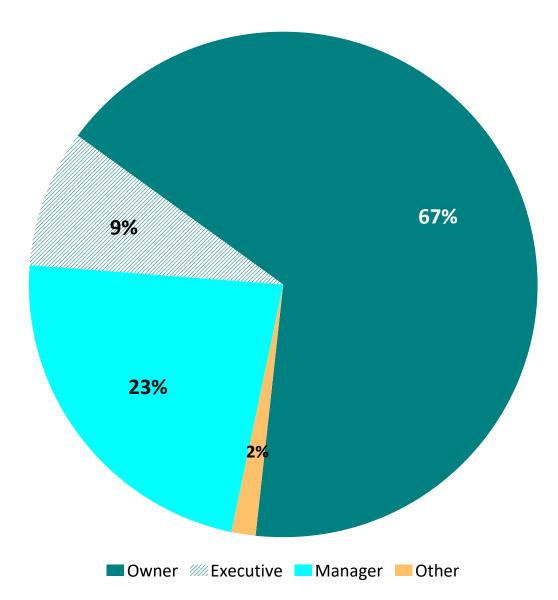

#### Q24. Demographics: Which of the following best describes your position within your company? by percentage of businesses surveyed (excluding "not provided")

Source: ETC Institute (2020)