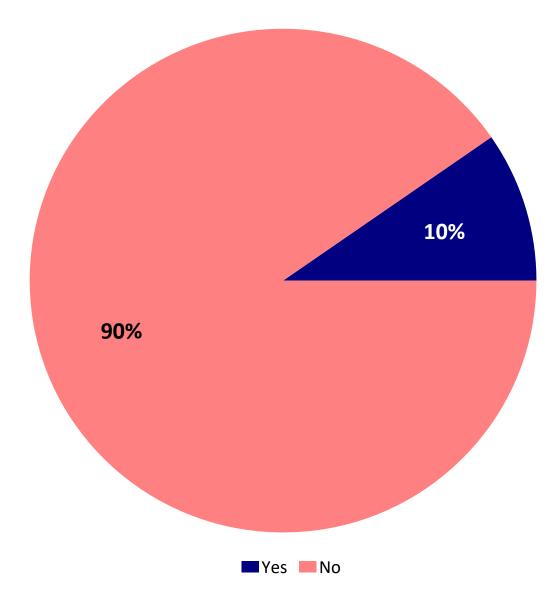

# Q11. Does your business provide incentives to employees for alternative modes of transportation?

by percentage of businesses surveyed

Source: ETC Institute (2020)

## Q12. Do you know the location of the City's free Community Shuttle bus stop nearest to your business?

by percentage of businesses surveyed

Source: ETC Institute (2020)