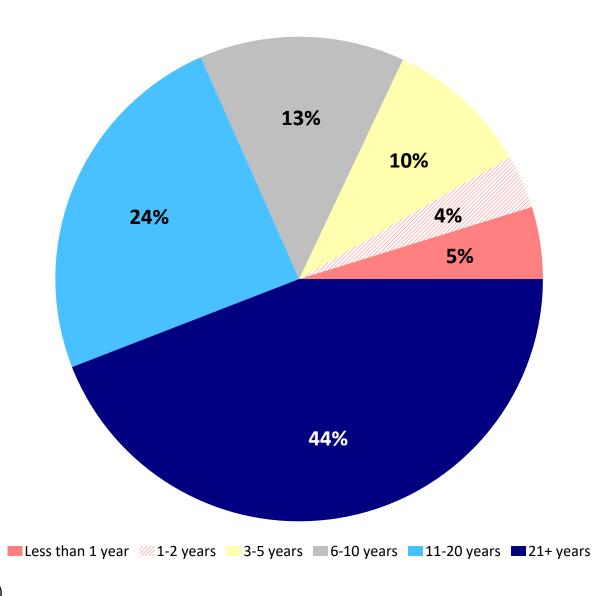

**Length of Time Business has Been Located in Fort Lauderdale:** Respondents were asked to indicate how many years their business has been located in Fort Lauderdale. Forty-four percent (44%) indicated they have been in the City for 21 years or more, 24% have been in Fort Lauderdale between 11 and 20 years, 13% between 6 and 10 years, 10% between 3 and 5 years, and 9% of businesses surveyed have been in Fort Lauderdale 2 years or less.

### Q21. Demographics: How many years has your business been in Fort Lauderdale?

by percentage of businesses surveyed (excluding "not provided")

Source: ETC Institute (2020)