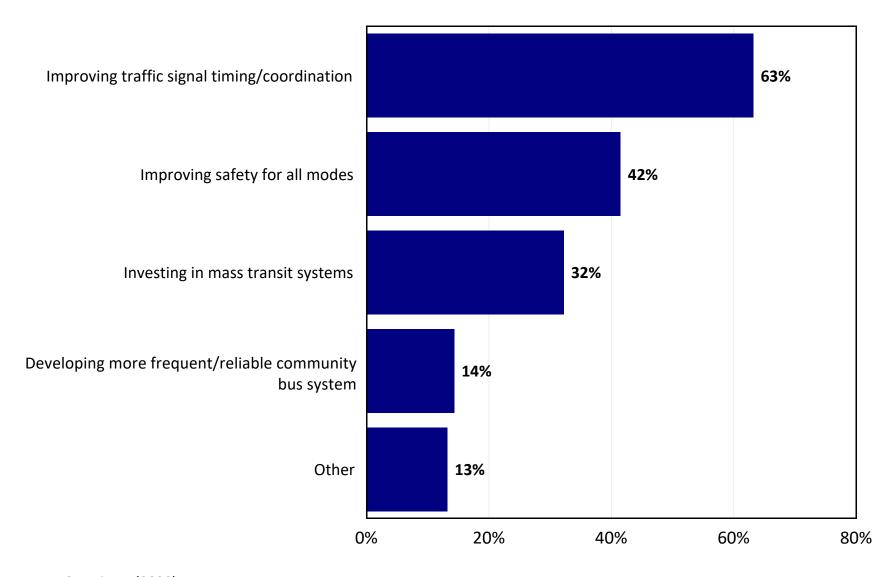

- Seventy-six percent (76%) of businesses indicated access to airports was "extremely important" or "important" in their decision to locate in Fort Lauderdale; 74% indicated feeling of safety was important, 70% thought proximity of businesses was important, and 68% indicated the overall reputation of the City was important.
- When businesses were asked to name two areas that the City should prioritize in the next year to improve traffic flow, the top two responses were: improving traffic signal timing and coordination (63%) and improving safety for all modes (42%). Feeling of safety and level of taxation were the top reasons that businesses indicated would have the most impact on their decision to stay in Fort Lauderdale for the next 5 years.
- Seventy percent (70%) of businesses indicated homelessness has a major impact in Fort Lauderdale; 69% of businesses indicated they see people experiencing homelessness in their area of business almost daily; 13% see it a few times a week, 5% a few times a month, 4% a few times a year, and 9% seldom or never see homelessness in their area of business.
- Most businesses (84%) indicated they provide parking facilities for employees and 83% provide parking to customers.

### Q15. Areas That the City Should Prioritize in the Next Year to Improve Traffic Flow

by percentage of businesses surveyed (two selections could be made)

Source: ETC Institute (2020)