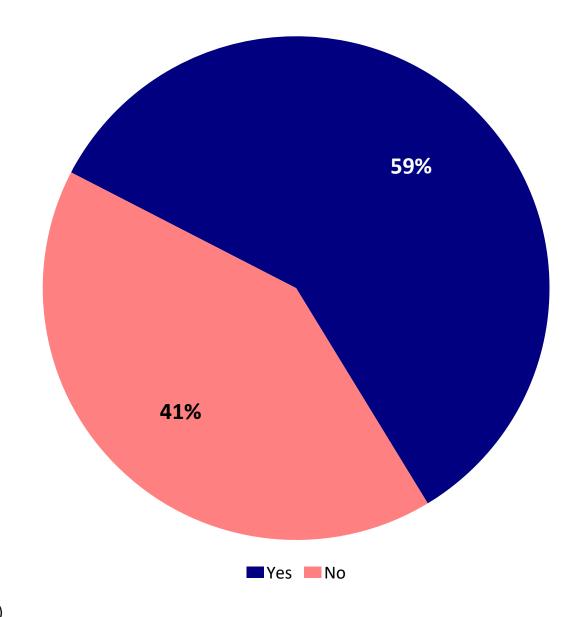

#### Q6. Have you contacted the City during the past year?

by percentage of businesses surveyed (excluding "don't know")

Source: ETC Institute (2020)