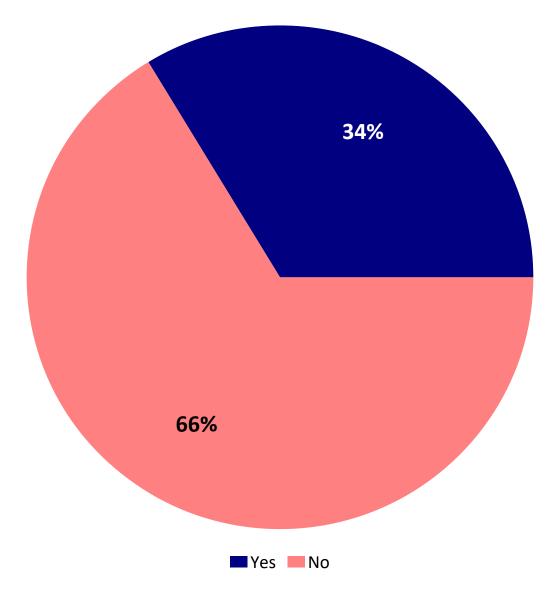

### Q20. Would your business consider contributing to address homelessness in Fort Lauderdale?

by percentage of businesses surveyed (excluding "not provided")

Source: ETC Institute (2020)