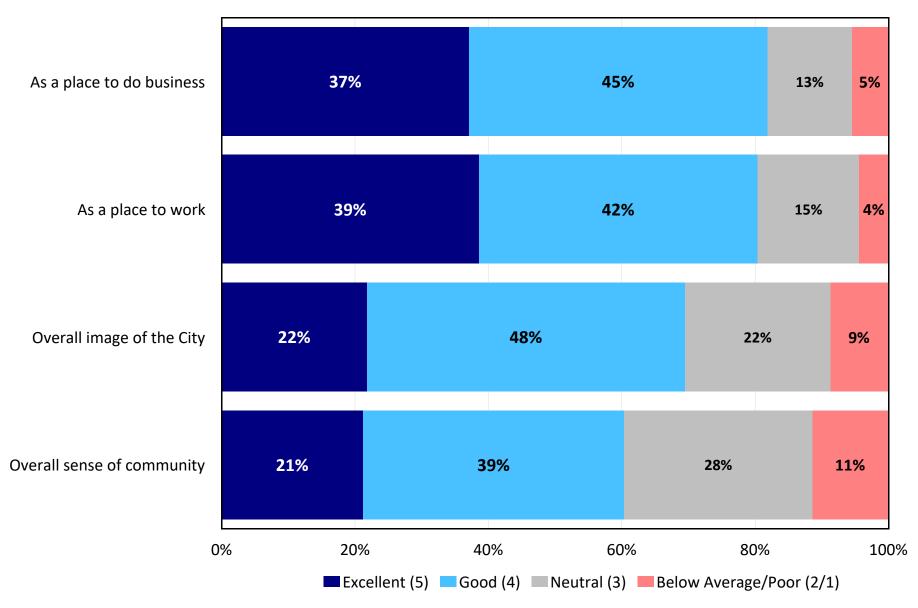

#### Q1. Overall Opinion of the City

by percentage of businesses surveyed (excluding "don't know")

Source: ETC Institute (2020)

#### **Major Findings**

**Perceptions of Doing Business in Fort Lauderdale:** Overall, 82% of respondents indicated Fort Lauderdale is either an "excellent" (37%) or "good" (45%) place to do business; 81% indicated the City is an "excellent" (39%) or "good" (42%) place to work; 70% thought the overall image of the City was "excellent" (22%) or "good" (48%), and 60% of businesses thought the overall sense of community was "excellent" (21%) or "good" (39%).