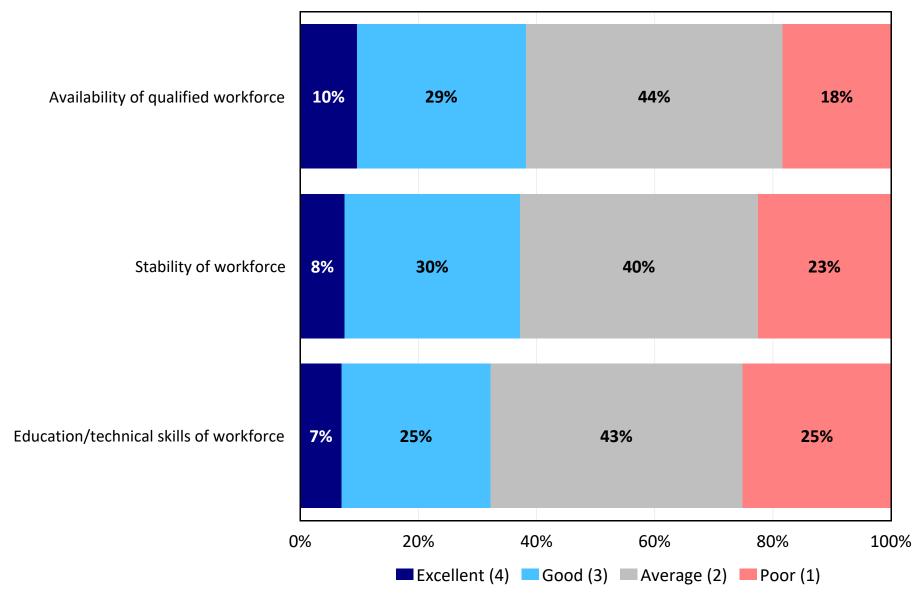

**Rating the Workforce:** Businesses gave "excellent" or "good" ratings for the availability of qualified workers (39%), the stability of the workforce (38%), and the education/technical skills of the workforce (32%).

#### Q8. Ratings of the Workforce in Fort Lauderdale

by percentage of businesses surveyed (excluding "don't know")

Source: ETC Institute (2020)