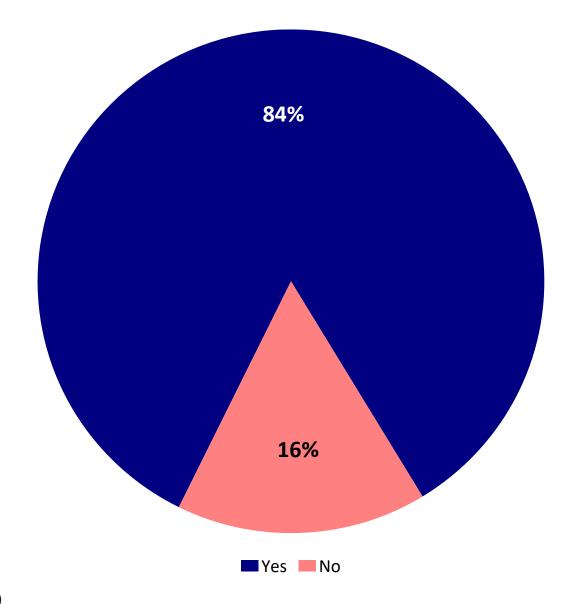

**Satisfaction with City Services:** Businesses were asked to indicate their level of satisfaction with various City services in Fort Lauderdale. Eighty-four percent (84%) were "very satisfied" or "satisfied" with overall quality of fire rescue services; 68% were satisfied with overall quality of police services; 62% were satisfied with overall quality of City services; and 60% were satisfied with overall appearance of the City.

### Q13. Would you recommend its service to your employees and customers?

by percentage of businesses surveyed (excluding "not provided")

Source: ETC Institute (2020)