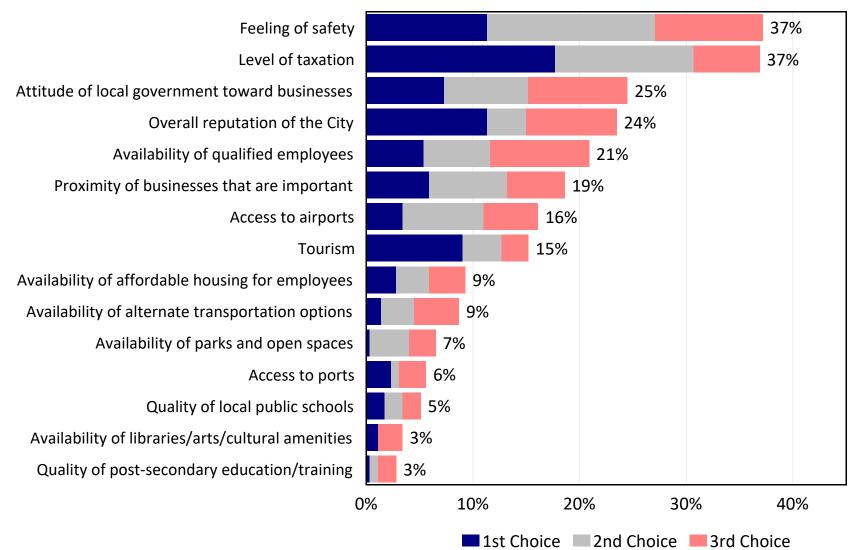

- Seventy-six percent (76%) of businesses indicated access to airports was "extremely important" or "important" in their decision to locate in Fort Lauderdale; 74% indicated feeling of safety was important, 70% thought proximity of businesses was important, and 68% indicated the overall reputation of the City was important.
- When businesses were asked to name two areas that the City should prioritize in the next year to improve traffic flow, the top two responses were: improving traffic signal timing and coordination (63%) and improving safety for all modes (42%). Feeling of safety and level of taxation were the top reasons that businesses indicated would have the most impact on their decision to stay in Fort Lauderdale for the next 5 years.
- Seventy percent (70%) of businesses indicated homelessness has a major impact in Fort Lauderdale; 69% of businesses indicated they see people experiencing homelessness in their area of business almost daily; 13% see it a few times a week, 5% a few times a month, 4% a few times a year, and 9% seldom or never see homelessness in their area of business.
- Most businesses (84%) indicated they provide parking facilities for employees and 83% provide parking to customers.

### Q10. Reasons That Will Have the Most Impact on Business' Decision to Stay in Fort Lauderdale for the Next 5 Years

by percentage of businesses that selected the item as one of their top three choices