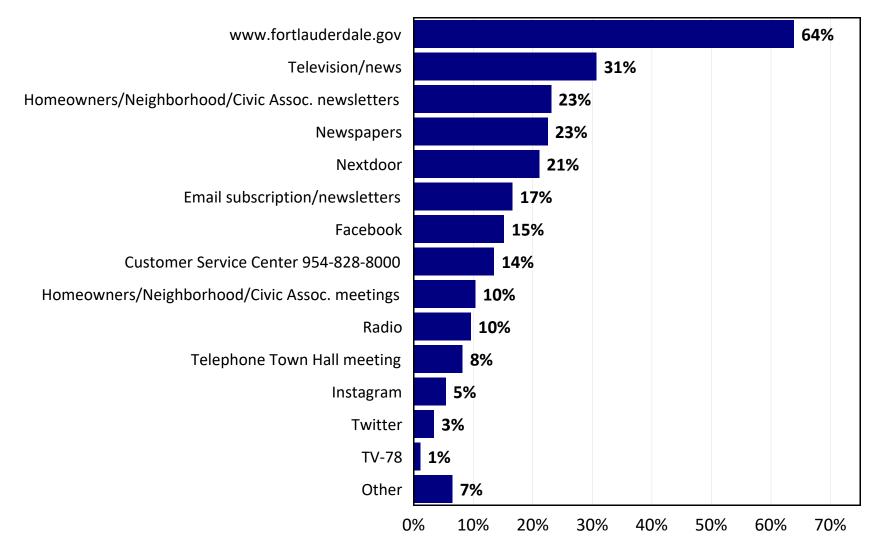

#### **Additional Findings**

• Sixty-four percent (64%) of businesses indicated their primary source of information about City issues, services, programming, and events was the City website (www.fortlauderdale.gov), and 31% indicated television/news was their primary source of information.

# Q7. Which of the following are your primary sources of information about City issues, services, programming, and events?

by percentage of businesses surveyed (multiple selections could be made)

Source: ETC Institute (2020)