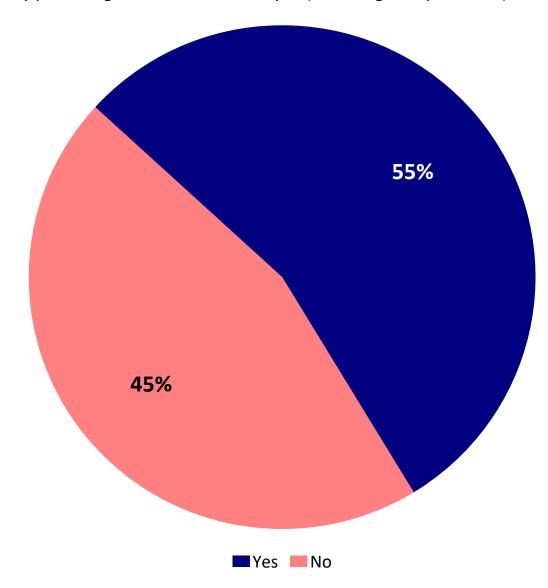

# Q11. Does your business provide incentives to employees for alternative modes of transportation?

by percentage of businesses surveyed

Source: ETC Institute (2020)