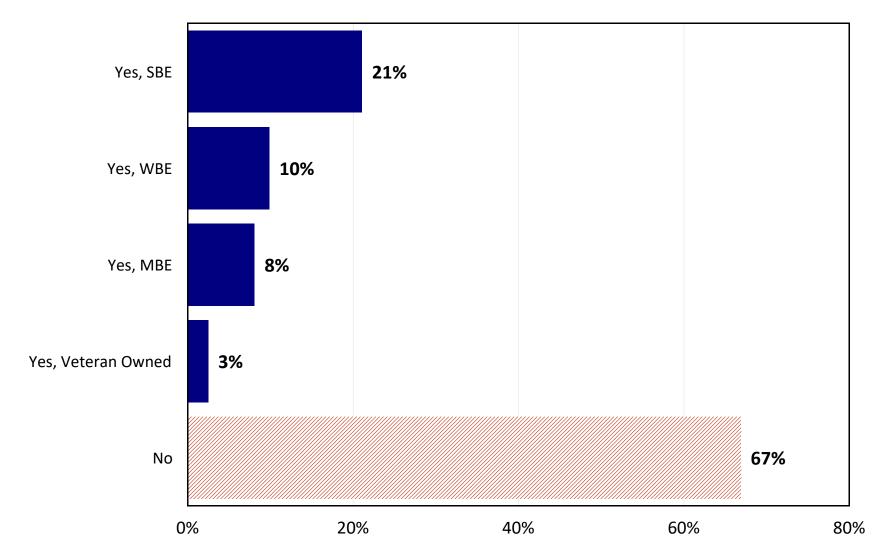

### Q29. Demographics: Is your business currently classified by the government as an MBE, WBE, SBE, or Veteran Owned?

by percentage of businesses surveyed (excluding "don't know" - multiple selections could be made)