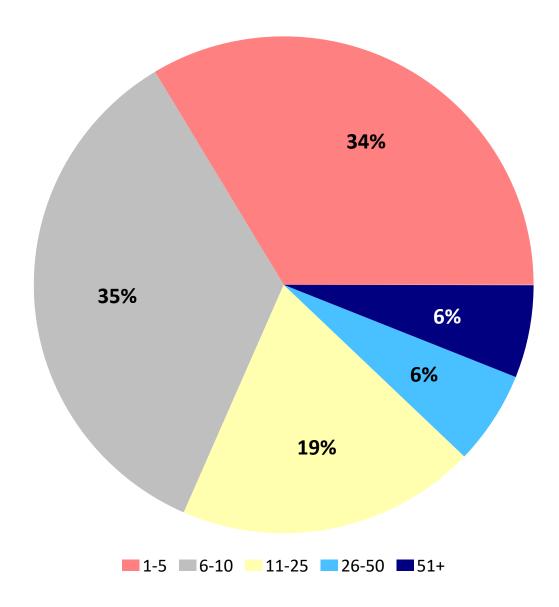

**Number of Employees:** Respondents were asked to indicate how many employees their company currently employs at the location where the survey was received. Sixty-nine percent (69%) of respondents indicated they have fewer than 11 employees; 19% have between 11 and 25 employees; 6% have between 26 and 50 employees, and 6% have more than 50 employees. When asked about telecommuting, 15% indicated that a majority of their employees telecommute, 27% said some of their employees telecommute, and 58% do not telecommute.

# Q22. Demographics: How many employees does your business currently employ?

by percentage of businesses surveyed (excluding "not provided")

Source: ETC Institute (2020)