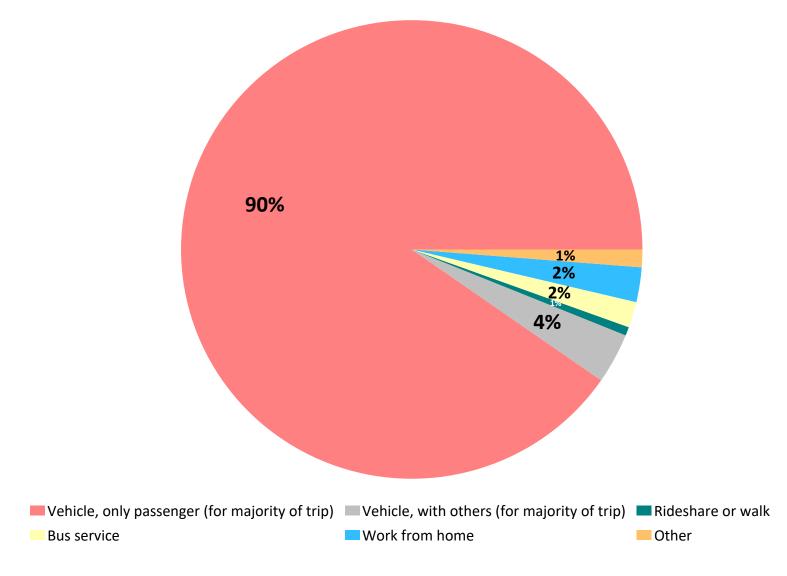

### Q14. How do most of your employees primarily travel to work?

by percentage of businesses surveyed (excluding "not provided")

Source: ETC Institute (2020)