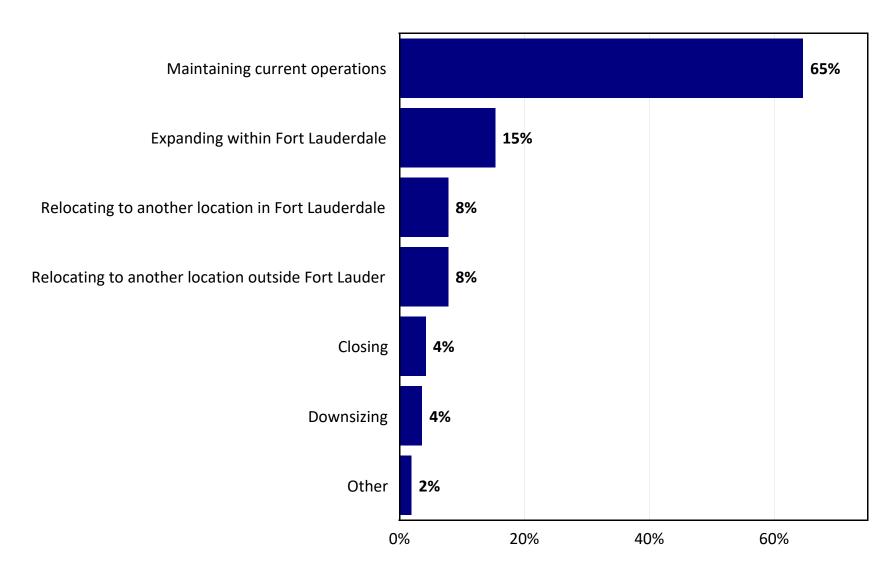

**Anticipated Organizational Change Over the Next 12 Months:** Sixty-five percent (65%) of the businesses surveyed indicated their business/organization plans to maintain their current operations over the next 12 months.

Fifteen percent (15%) of businesses indicated they are planning to expand within Fort Lauderdale; 8% plan to relocate to another location in Fort Lauderdale; 8% plan to relocate to another location outside Fort Lauderdale; 4% indicated their business plans to close, and 4% plan to downsize.

### Q30. Demographics: In the next 12 months, is your business considering any of the following?

by percentage of businesses that are considering the action in the next 12 months (excluding "don't know")