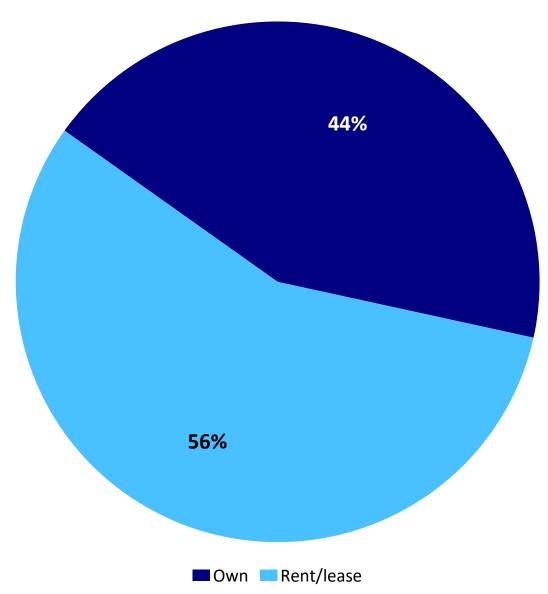

i

**Own or Rent/Lease Facility:** Respondents were asked to indicate whether they own or rent/lease their facility. Forty-four percent (44%) of respondents indicated they own their facility, and 56% rent/lease the facility where their business is located.

## Q23. Demographics: Does your business own or rent/lease the facility where your business is located?

by percentage of businesses surveyed (excluding "not provided")

Source: ETC Institute (2020)