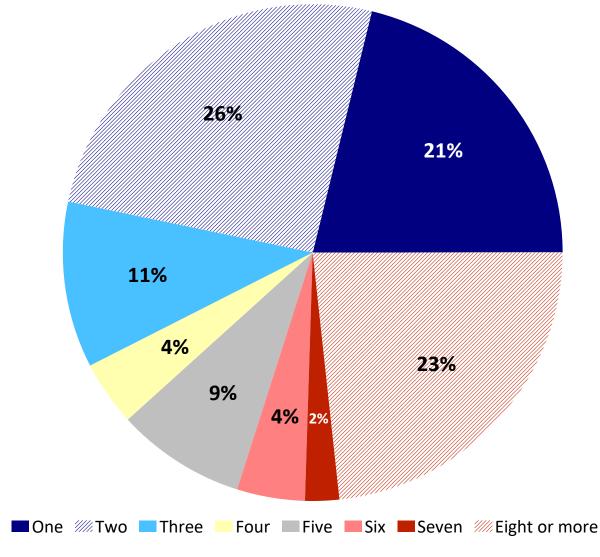

# Q34b. Demographics: How many employees have been furloughed or laid off?

by percentage of businesses that have furloughed or laid off employees (excluding "not provided")

Source: ETC Institute (2020)