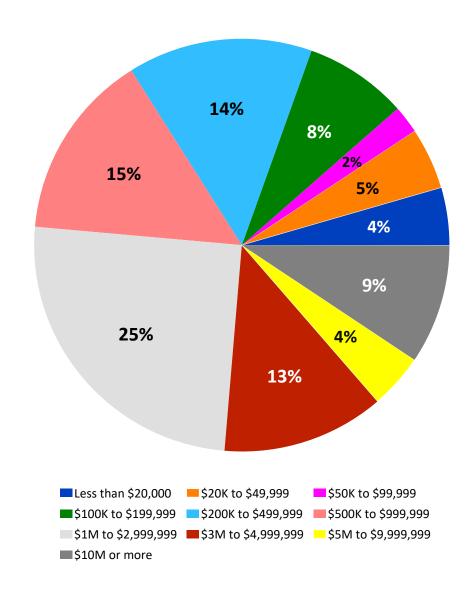

## Q36a. Demographics: What was your approximate revenue in 2019?

by percentage of businesses surveyed (excluding "not provided")

Source: ETC Institute (2020)