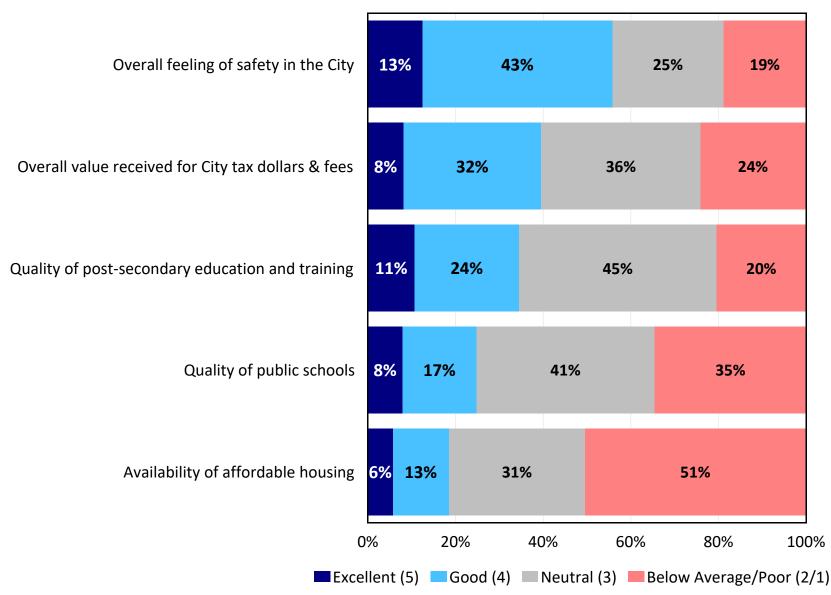

#### **Q2.** Ratings of Perceptions of the City

by percentage of businesses surveyed (excluding "don't know")

Source: ETC Institute (2020)

ETC Institute (2020)