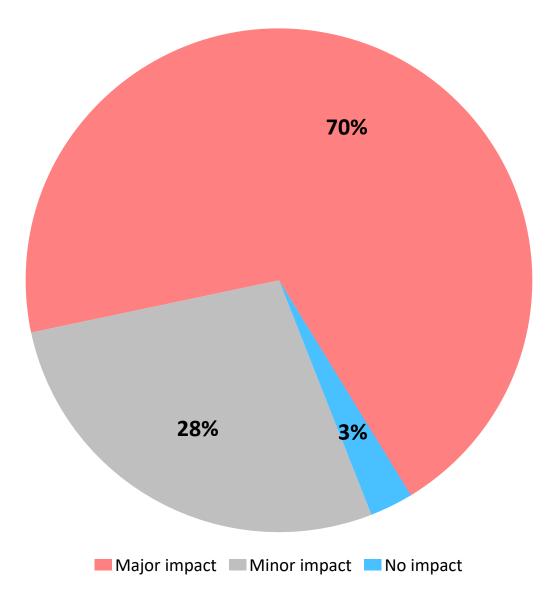

- Seventy-six percent (76%) of businesses indicated access to airports was "extremely important" or "important" in their decision to locate in Fort Lauderdale; 74% indicated feeling of safety was important, 70% thought proximity of businesses was important, and 68% indicated the overall reputation of the City was important.
- When businesses were asked to name two areas that the City should prioritize in the next year to improve traffic flow, the top two responses were: improving traffic signal timing and coordination (63%) and improving safety for all modes (42%). Feeling of safety and level of taxation were the top reasons that businesses indicated would have the most impact on their decision to stay in Fort Lauderdale for the next 5 years.
- Seventy percent (70%) of businesses indicated homelessness has a major impact in Fort Lauderdale; 69% of businesses indicated they see people experiencing homelessness in their area of business almost daily; 13% see it a few times a week, 5% a few times a month, 4% a few times a year, and 9% seldom or never see homelessness in their area of business.
- Most businesses (84%) indicated they provide parking facilities for employees and 83% provide parking to customers.

### Q18. Overall, do you think homelessness has a major impact, minor impact, or no impact in Fort Lauderdale?

by percentage of businesses surveyed (excluding "don't know")

Source: ETC Institute (2020)