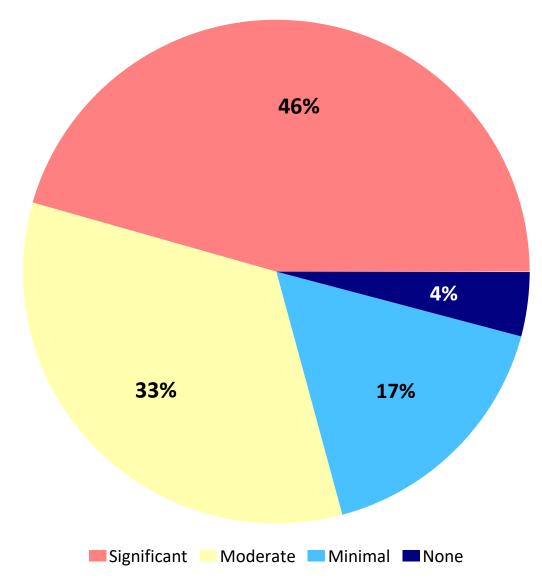

# Q32. Demographics: What best describes the impact COVID-19 has had upon your business, if any?

by percentage of businesses surveyed (excluding "not provided")

Source: ETC Institute (2020)