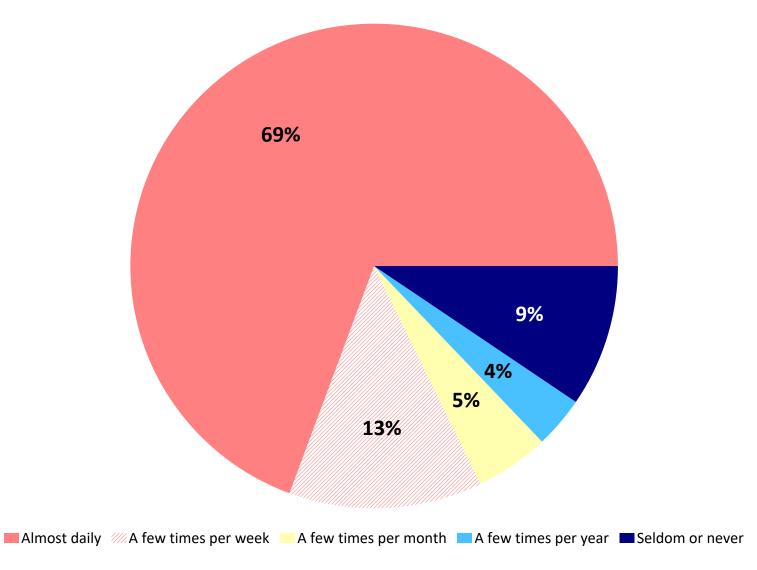

- Seventy-six percent (76%) of businesses indicated access to airports was "extremely important" or "important" in their decision to locate in Fort Lauderdale; 74% indicated feeling of safety was important, 70% thought proximity of businesses was important, and 68% indicated the overall reputation of the City was important.
- When businesses were asked to name two areas that the City should prioritize in the next year to improve traffic flow, the top two responses were: improving traffic signal timing and coordination (63%) and improving safety for all modes (42%). Feeling of safety and level of taxation were the top reasons that businesses indicated would have the most impact on their decision to stay in Fort Lauderdale for the next 5 years.
- Seventy percent (70%) of businesses indicated homelessness has a major impact in Fort Lauderdale; 69% of businesses indicated they see people experiencing homelessness in their area of business almost daily; 13% see it a few times a week, 5% a few times a month, 4% a few times a year, and 9% seldom or never see homelessness in their area of business.
- Most businesses (84%) indicated they provide parking facilities for employees and 83% provide parking to customers.

## Q19. How often do you see people experiencing homelessness in your area of business?

by percentage of businesses surveyed (excluding "don't know")

Source: ETC Institute (2020)