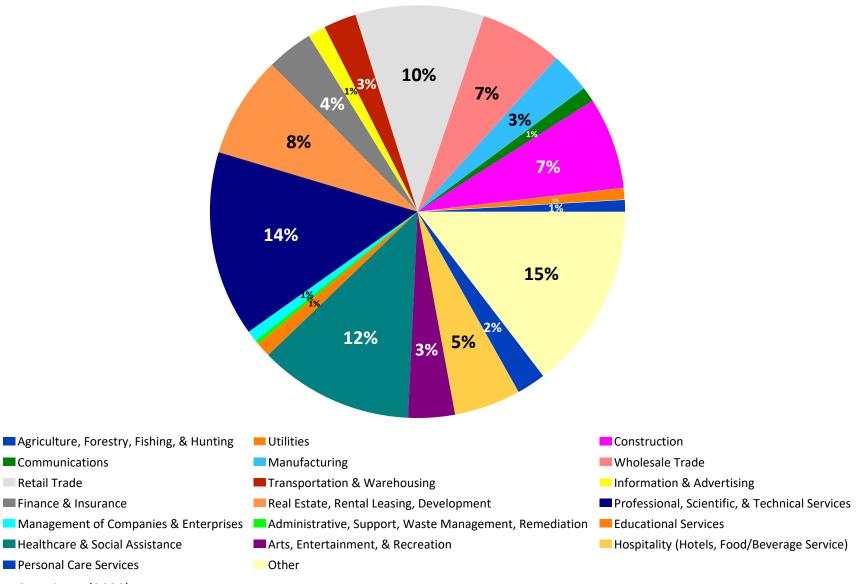

#### **Respondent Profile**

**Business Sector:** Respondents were asked to indicate, from a list of 21 possible descriptors, which one best describes their business/organization's sector. Fourteen percent (14%) of respondents indicated their business is in the professional, scientific, and technical services sector; 12% are in the healthcare and social assistance sector; 10% are in the retail trade sector; 8% are in the real estate, rental leasing, development sector; 7% are in the construction sector; 7% are in the wholesale trade sector; 5% are in the hospitality sector; 4% are in the finance and insurance sector; 4% are in the arts, entertainment, and recreation sector; 3% are in the transportation and warehousing sector; 2% are in the personal care services sector; 1% are in the information and advertising sector; 1% are in the communications sector; 1% are in the educational services sector; 1% are in the agriculture, forestry, fishing, and hunting sector; 1% are in the utilities sector; 1% are in the management of companies and enterprises sector; less than 1% are in the administrative, support, waste management, remediation sector; and the remaining 15% are in various other sectors.