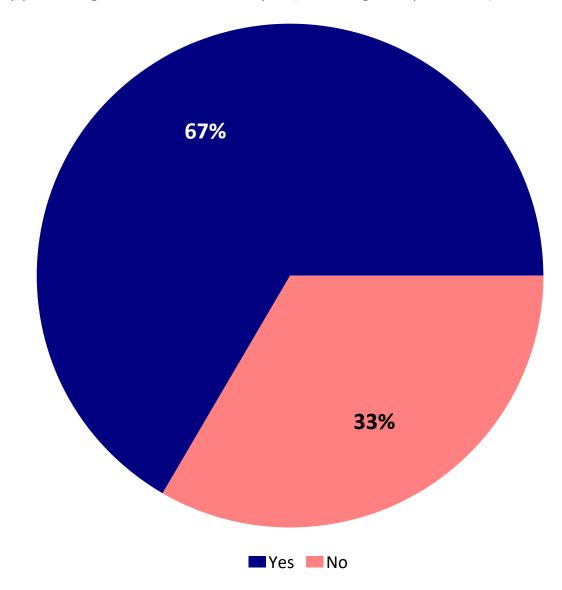

#### Q26. Demographics: Do your employees telecommute?

by percentage of businesses surveyed (excluding "not provided")

Source: ETC Institute (2020)

**Number of Employees:** Respondents were asked to indicate how many employees their company currently employs at the location where the survey was received. Sixty-nine percent (69%) of respondents indicated they have fewer than 11 employees; 19% have between 11 and 25 employees; 6% have between 26 and 50 employees, and 6% have more than 50 employees. When asked about telecommuting, 15% indicated that a majority of their employees telecommute, 27% said some of their employees telecommute, and 58% do not telecommute.