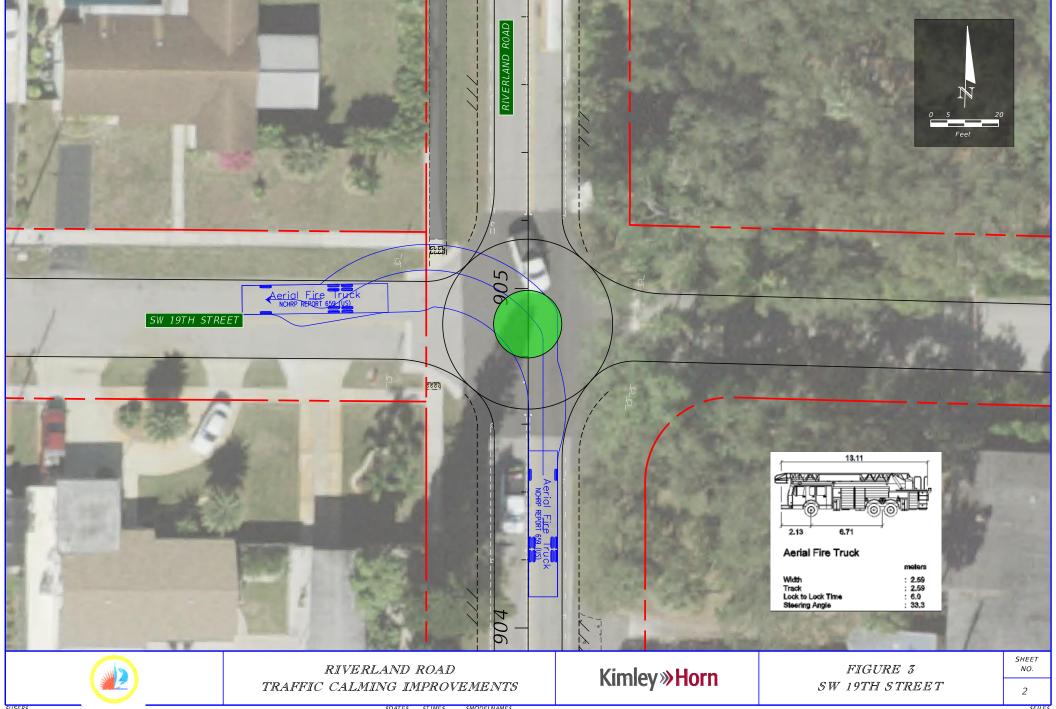

# Traffic Calming Features Considered – Horizontal Deflection Roundabouts

Major roadway intersection modification

Large footprint

Traffic Calming Features
Considered – Horizontal Deflection

**Traffic Circle** 

 Challenging for Standard Truck Turn Movements (i.e. Bus, Delivery and Garbage)