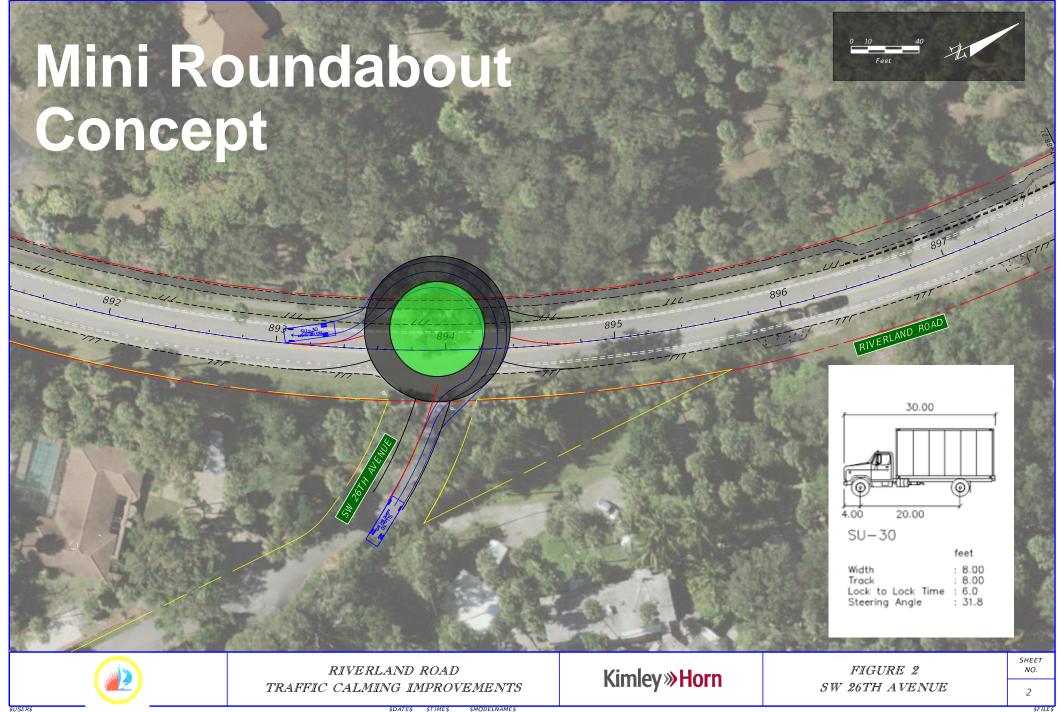

# Traffic Calming Features Considered – Horizontal Deflection Roundabouts

Major roadway intersection modification

Large footprint

Traffic Calming Features
Considered – Horizontal Deflection

**Traffic Circle** 

 Challenging for Standard Truck Turn Movements (i.e. Bus, Delivery and Garbage)