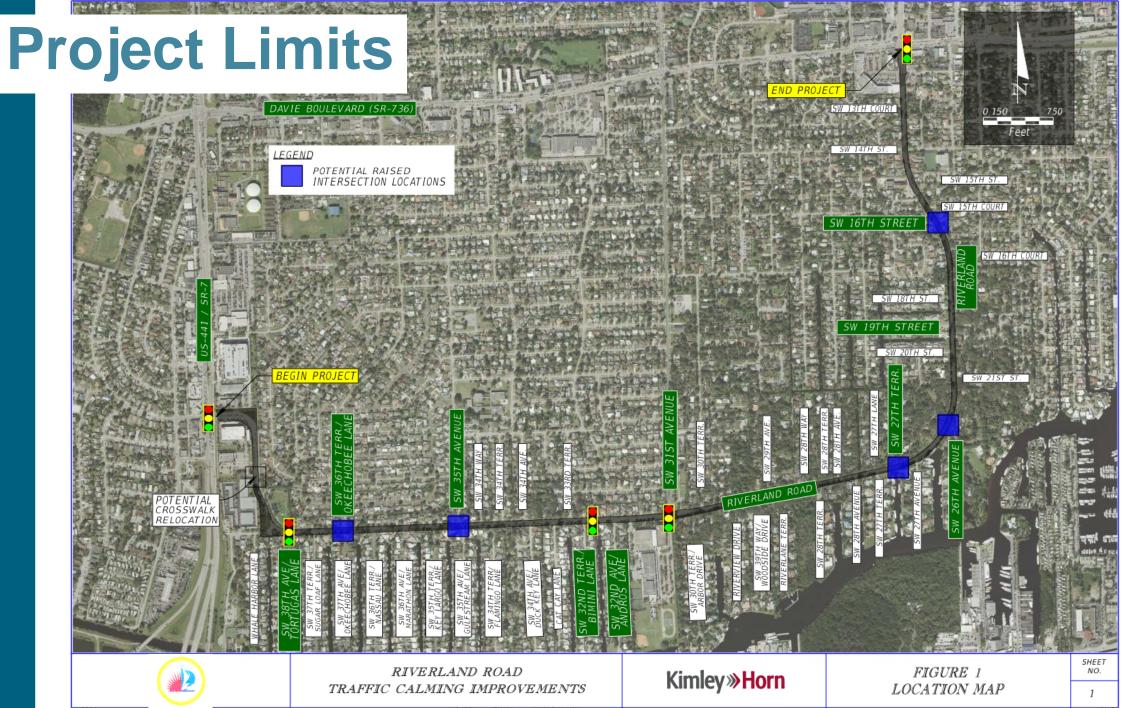

## Scope of Services

- Provide traffic calming to be installed after FDOT project July 2022
- Provide Raised Intersections at up to 5 locations
- Provide Pedestrian Refuge Island between SR-7 and Tortugas Lane
- Lighting, Landscape, entry features, etc. are not part of this project