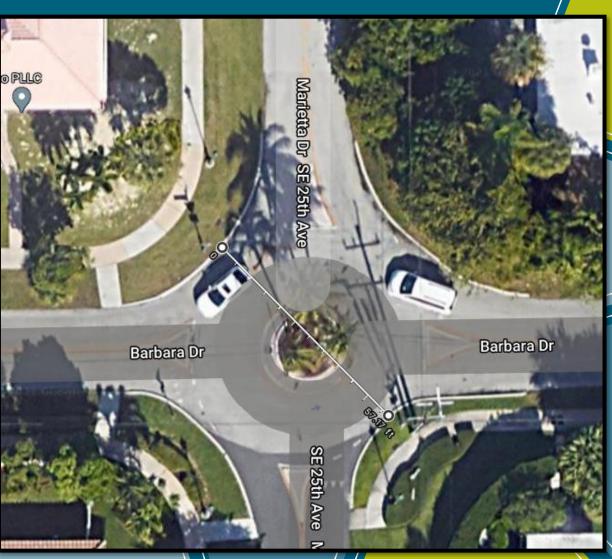

# Traffic Calming Features Considered – Horizontal Deflection Roundabouts

Major roadway intersection modification

Large footprint

Traffic Calming Features
Considered – Horizontal Deflection

**Traffic Circle** 

 Challenging for Standard Truck Turn Movements (i.e. Bus, Delivery and Garbage)