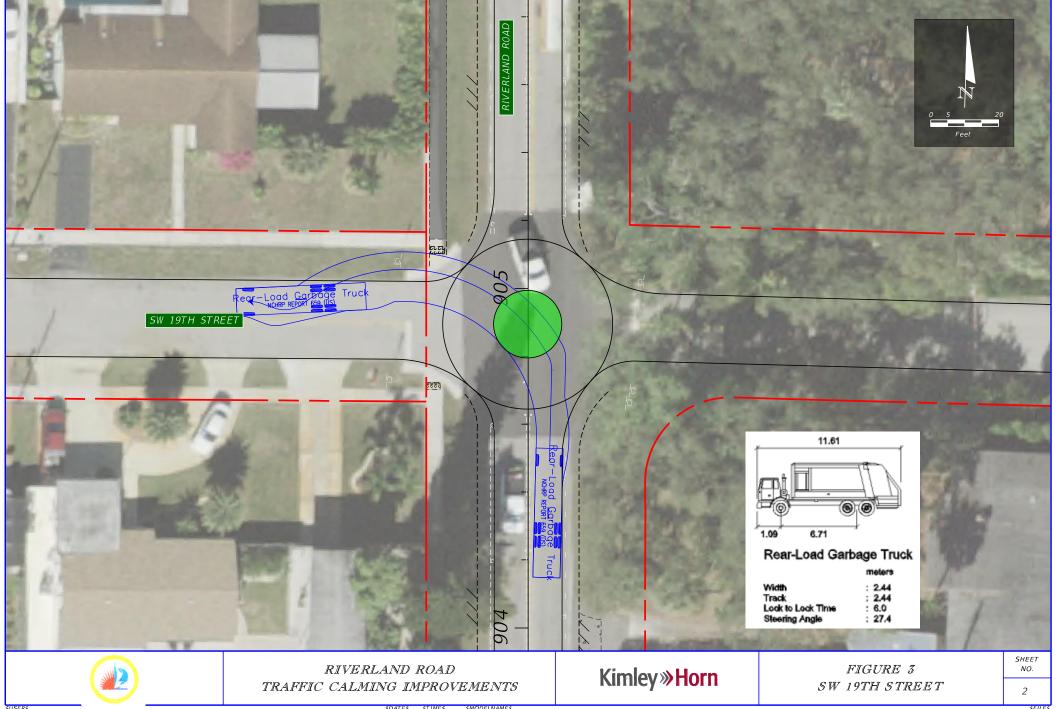

# Traffic Calming Features Considered – Horizontal Deflection Roundabouts

Major roadway intersection modification

Large footprint

Traffic Calming Features
Considered – Horizontal Deflection

**Traffic Circle** 

 Challenging for Standard Truck Turn Movements (i.e. Bus, Delivery and Garbage)