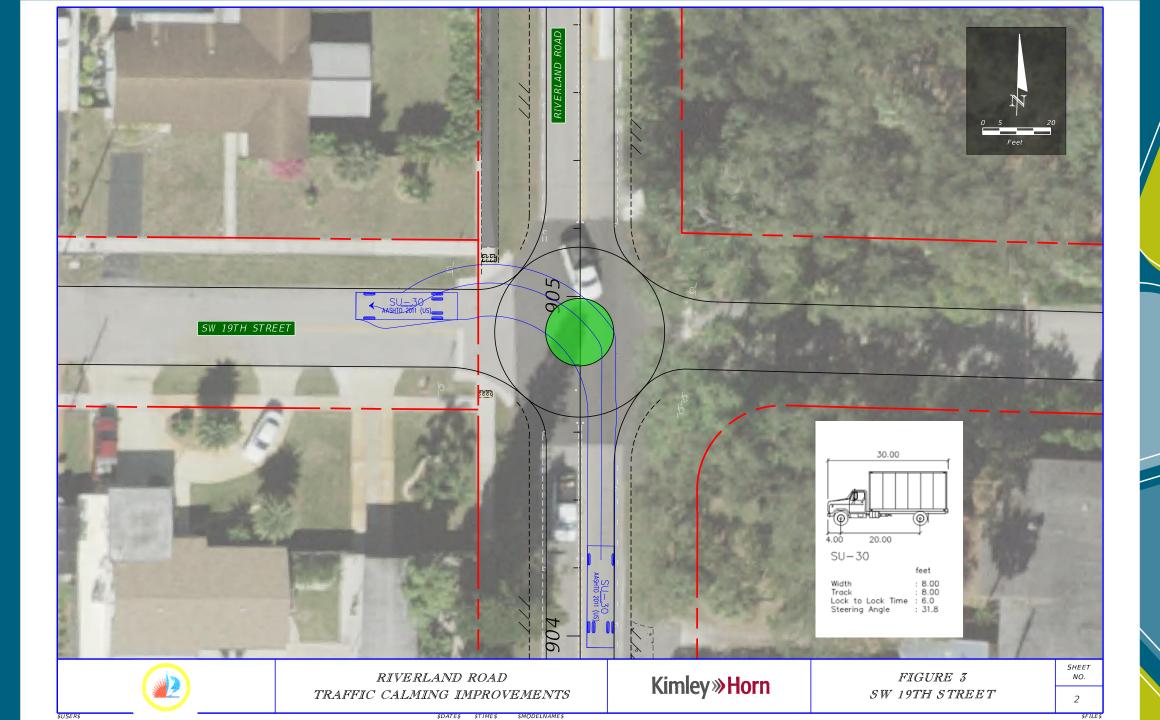

# Traffic Calming Features Considered – Horizontal Deflection Roundabouts

Major roadway intersection modification

Large footprint

Traffic Calming Features
Considered – Horizontal Deflection

**Traffic Circle** 

 Challenging for Standard Truck Turn Movements (i.e. Bus, Delivery and Garbage)