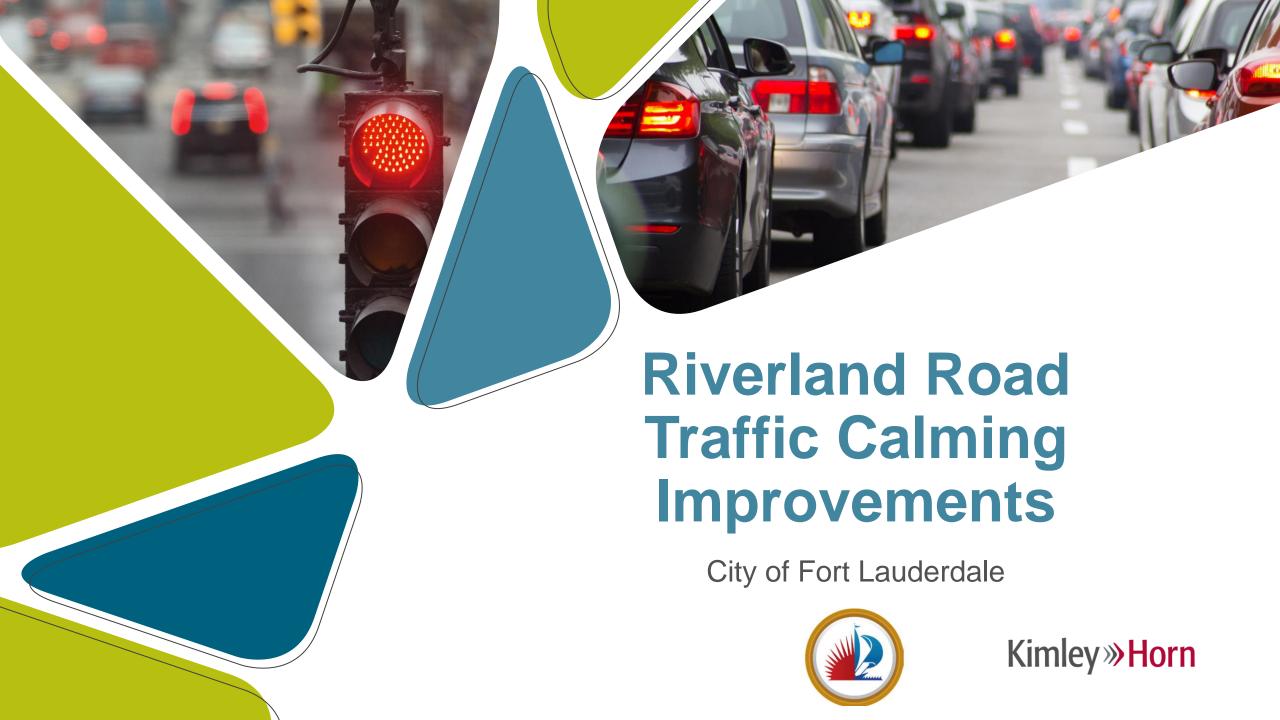

# **FDOT Typical Section**

## Scope of Services

- Provide traffic calming to be installed after FDOT project July 2022
- Provide Raised Intersections at up to 5 locations
- Provide Pedestrian Refuge Island between SR-7 and Tortugas Lane
- Lighting, Landscape, entry features, etc. are not part of this project