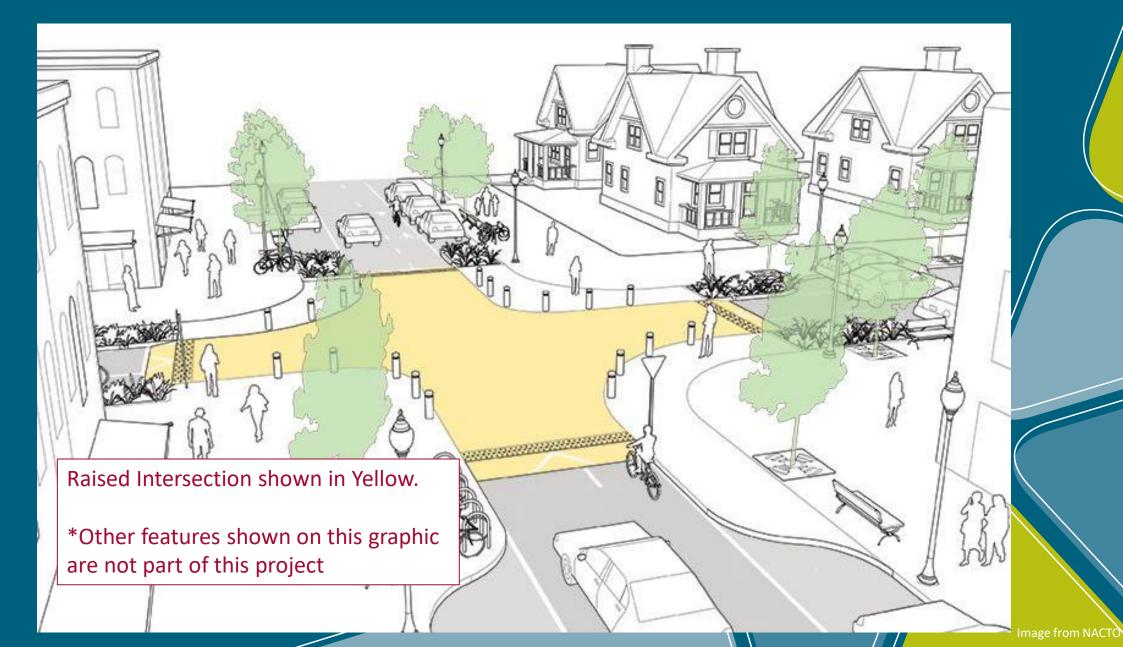

## 2015 Public Involvement

- Review of Public Input
  - Speeding in the area is a major concern
  - No consensus on specific traffic calming improvement locations
  - Comments provided additional feedback regarding other improvements including lighting

# **FDOT Typical Section**



## Scope of Services

- Provide traffic calming to be installed after FDOT project July 2022
- Provide Raised Intersections at up to 5 locations
- Provide Pedestrian Refuge Island between SR-7 and Tortugas Lane
- Lighting, Landscape, entry features, etc. are not part of this project

## Raised Intersection – Vertical Deflection



# Sample Raised Intersection



### FHWA Applicability and Acceptability of Individual Traffic Calming Measures

## **Table 3.1. Likelihood of Acceptability of Traffic Calming Measure**

|                                    |                            | Functional Classification |                                       |                               | Street Function  |               |
|------------------------------------|----------------------------|---------------------------|---------------------------------------|-------------------------------|------------------|---------------|
| Traffic Calming<br>Measure         | Segment or<br>Intersection | Thoroughfare or Major     | Collector or<br>Residential Collector | Local or Local<br>Residential | Emergency Access | Transit Route |
|