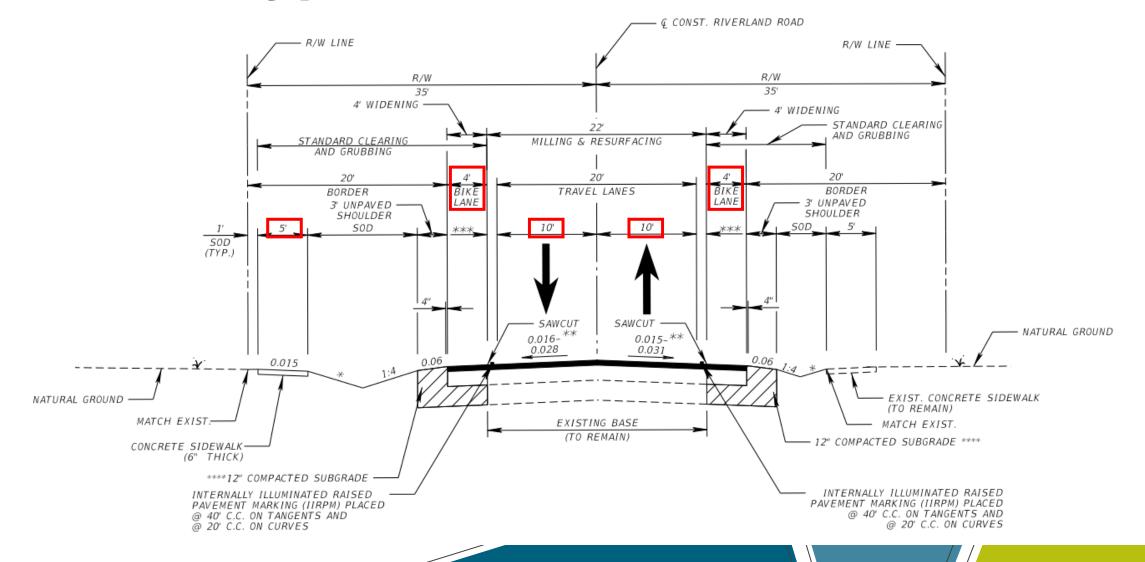

## 2015 Public Involvement

- Review of Public Input
  - Speeding in the area is a major concern
  - No consensus on specific traffic calming improvement locations
  - Comments provided additional feedback regarding other improvements including lighting

# **FDOT Typical Section**



## Scope of Services

- Provide traffic calming to be installed after FDOT project July 2022
- Provide Raised Intersections at up to 5 locations
- Provide Pedestrian Refuge Island between SR-7 and Tortugas Lane
- Lighting, Landscape, entry features, etc. are not part of this project

## Raised Intersection – Vertical Deflection



# Sample Raised Intersection



### FHWA Applicability and Acceptability of Individual Traffic Calming Measures

## **Table 3.1. Likelihood of Acceptability of Traffic Calming Measure**

|                                    |                            | Functional Classification |                                       |                               | Street Function  |               |
|------------------------------------|----------------------------|--------