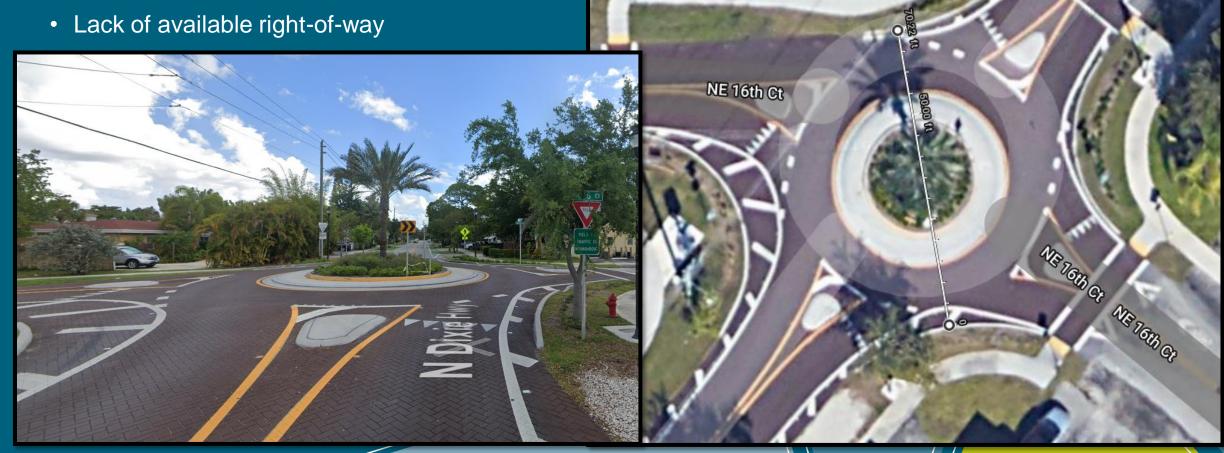

# Traffic Calming Features Considered – Horizontal Deflection Roundabouts

Major roadway intersection modification

Large footprint

Traffic Calming Features
Considered – Horizontal Deflection

**Traffic Circle** 