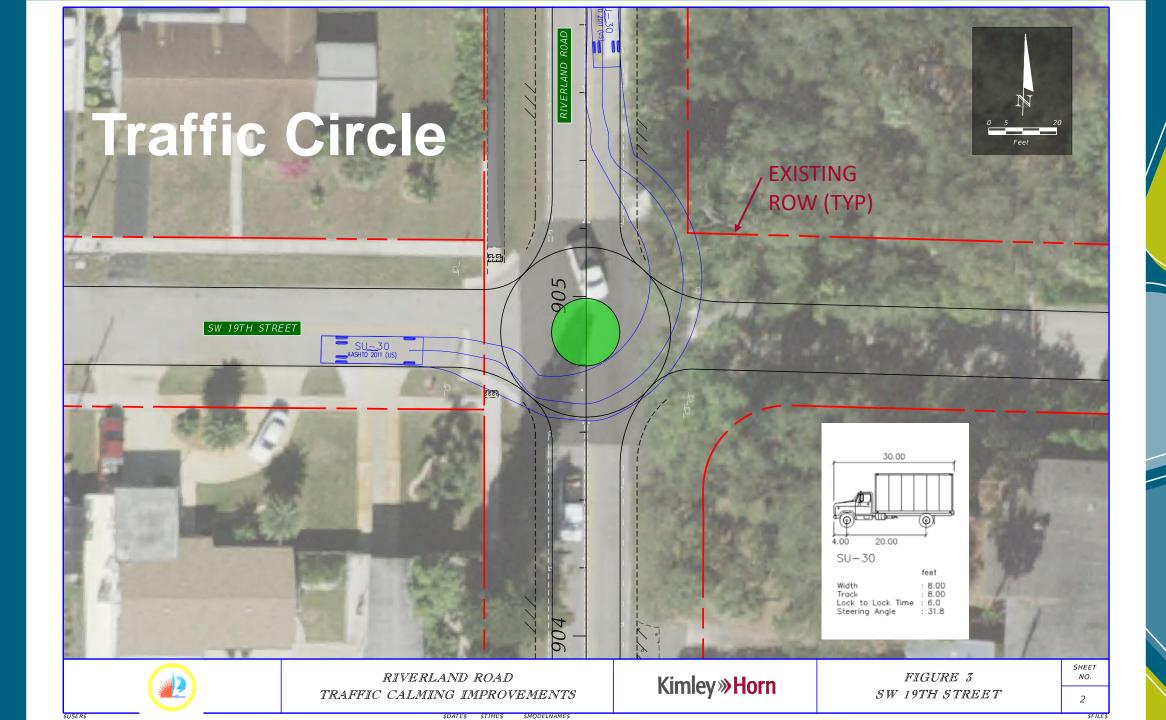

# Traffic Calming Features Considered – Horizontal Deflection Roundabouts

Major roadway intersection modification

Large footprint

Traffic Calming Features
Considered – Horizontal Deflection

**Traffic Circle** 

 Challenging for Standard Truck Turn Movements (i.e. Bus, Delivery and Garbage)