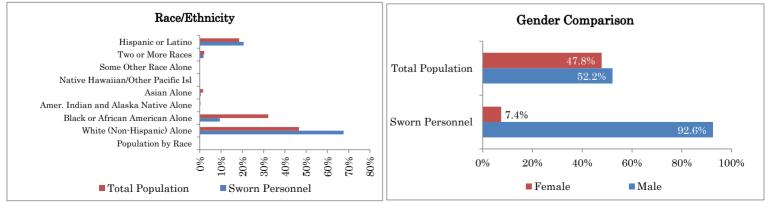

2020

71%

100%

558

276

102

43

59

226

| • =                     | FY 2019 | FY 2020 | Aerial Platforms | 2  | Front Line Ladders   | 1  |
|-------------------------|---------|---------|------------------|----|----------------------|----|
| Fire Safety Inspections | 22866   | 19686   | ARFF Truck       | 1  | HazMat Units         | 1  |
| Fire Plan Reviews       | 4116    | 3934    | Fire Engines     | 12 | Rescue Units         | 16 |
|                         | CY 2019 | CY 2020 | Fire Stations    | 12 | Support/Heavy Rescue | 1  |
| Public Education Hours  | 1332    | 67      | Fireboat         | 2  |                      |    |
| Smoke Alarms Installed  |         | 10      |                  |    |                      |    |

# DEMOGRAPHICS AS OF 12.31.2020 and CENSUS 2019 ACS



# UNIT RESPONSES

| Station    | Unit                   | CY 2019      | CY 2020      | % Change         | Chief Officers                     |
|------------|------------------------|--------------|--------------|------------------|------------------------------------|
| Station 2  | Engine 2               | 3900         | 3047         | -21.87%          | Division 2                         |
|            | Engine 8               | 4800         | 3933         | -18.06%          |                                    |
|            | Ladder 2               | 2882         | 2594         | -9.99%           | Battalion 2                        |
|            | Rescue 2               | 3422         | 2924         | -14.55%          |                                    |
|            | Rescue 8