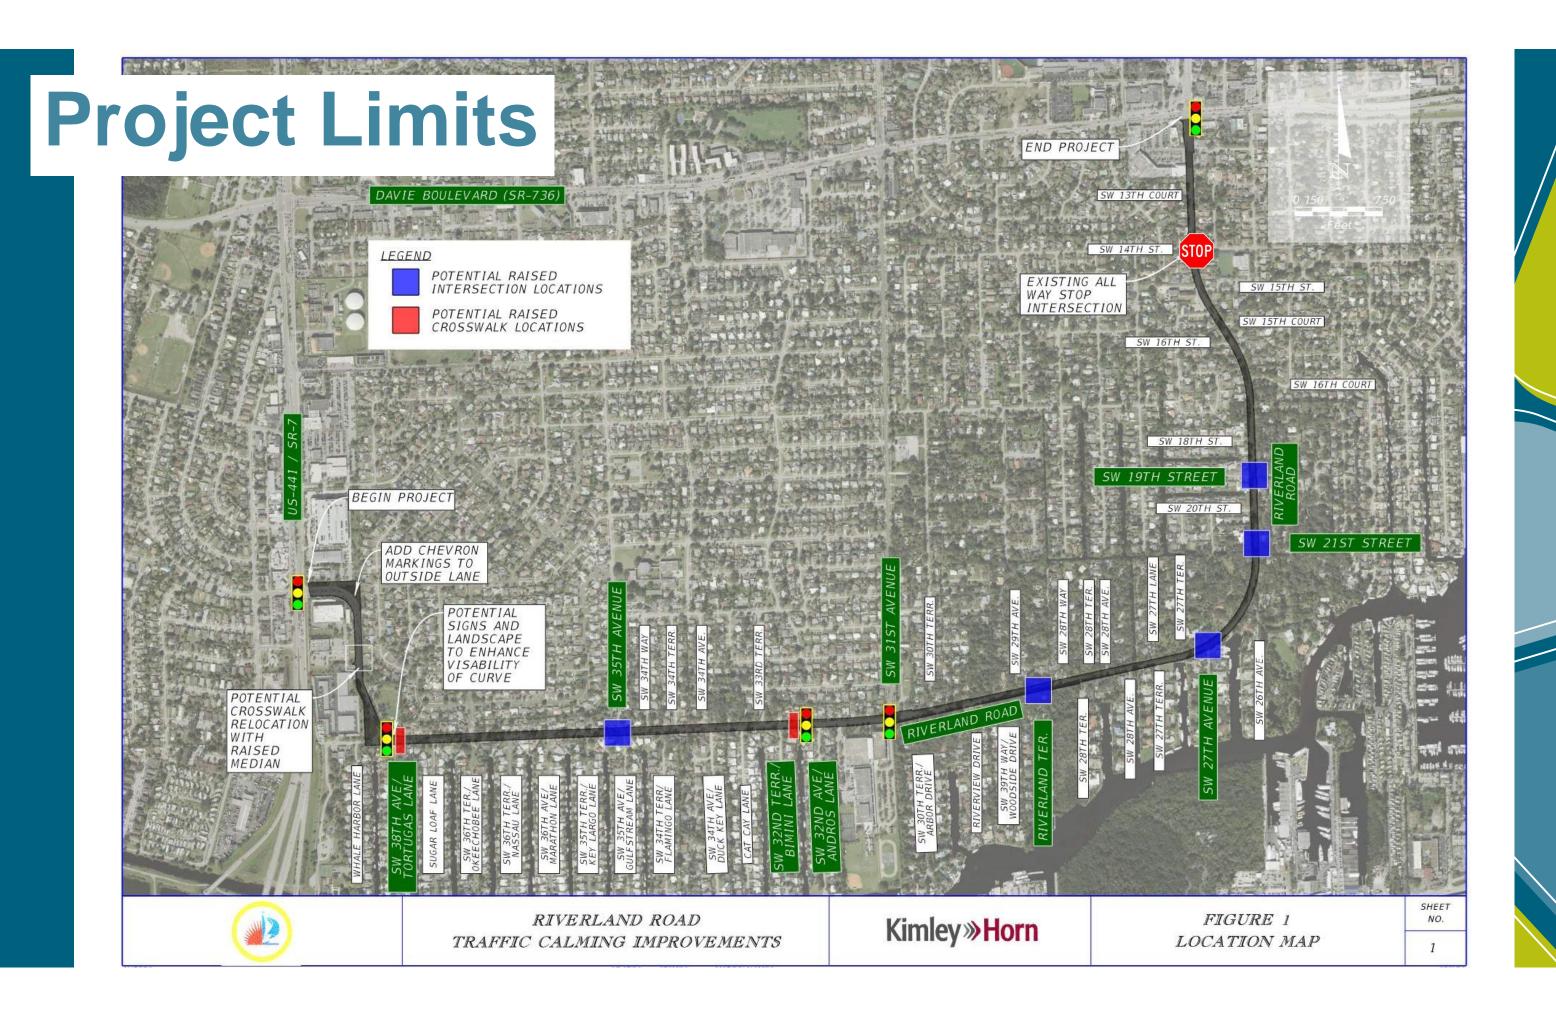

### 2015 Public Involvement

- Review of Public Input
  - Speeding in the area is a major concern
  - No consensus on specific traffic calming improvement locations
  - Comments provided additional feedback regarding other improvements including lighting
  - Follow up to Public Meeting from June 21, 2021.

## Scope of Services

- Provide traffic calming to be installed after FDOT project July 2022
- Provide Pedestrian Refuge Island between SR-7 and Tortugas Lane
- Lighting, Landscape, entry features, etc. are not part of this project