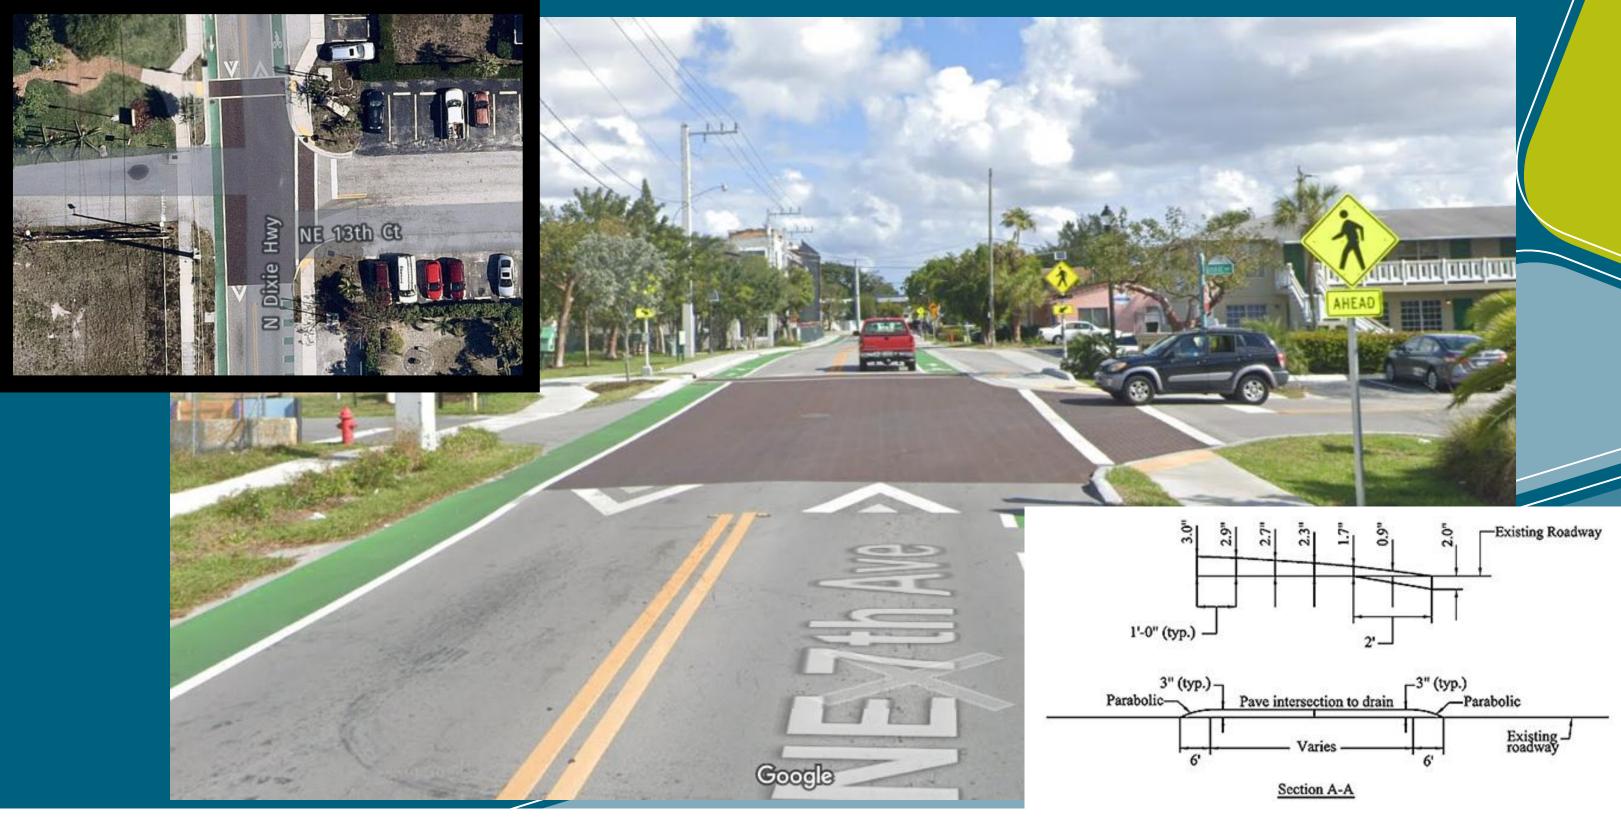

### 2015 Public Involvement

- Review of Public Input
  - Speeding in the area is a major concern
  - No consensus on specific traffic calming improvement locations
  - Comments provided additional feedback regarding other improvements including lighting
  - Follow up to Public Meeting from June 21, 2021.

## **FDOT Typical Section**



## Scope of Services

- Provide traffic calming to be installed after FDOT project July 2022
- Provide Pedestrian Refuge Island between SR-7 and Tortugas Lane
- Lighting, Landscape, entry features, etc. are not part of this project



## Raised Intersection – Vertical Deflection



# Sample Raised Intersection



# Sample Raised Crosswalk



### FHWA Applicability and Acceptability of Individual Traffic Calming Measures

### Table 3.1. Likelihood of Acceptability of Traffic Calming Measure

|  |                                    |                            | Functional Classification |                                       |                               | Street Function  |               |
|--|------------------------------------|----------------------------|---------------------------|---------------------------------------|-------------------------------|------------------|---------------|
|  | Traffic Calming<br>Measure         | Segment or<br>Intersection | Thoroughfare or Major     | Collector or<br>Residential Collector | Local or Local<br>Residential | Emergency Access | Transit Route |