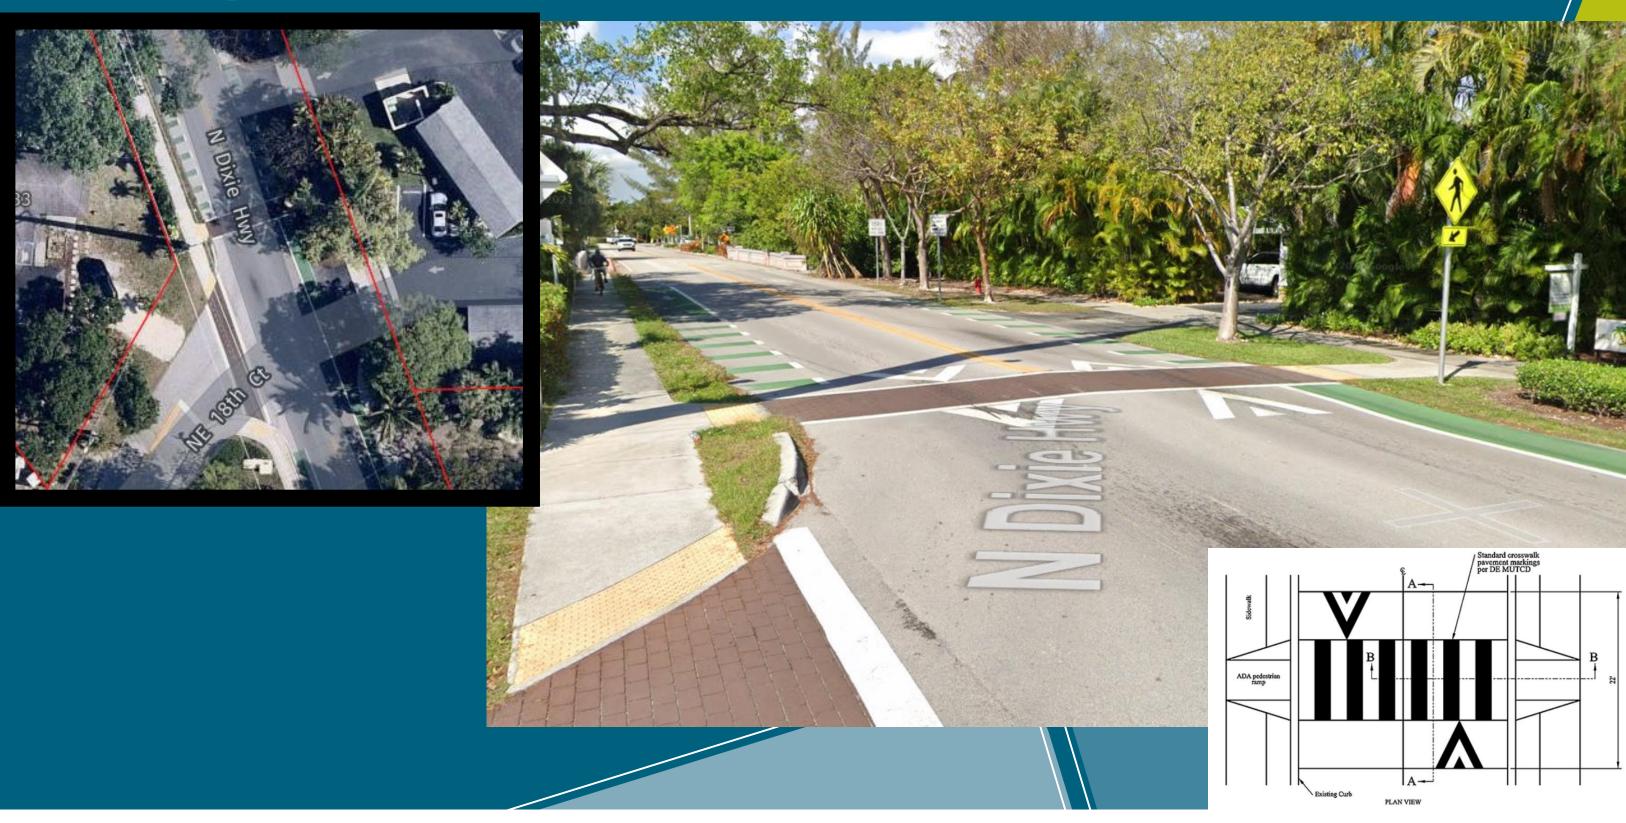

### 2015 Public Involvement

- Review of Public Input
  - Speeding in the area is a major concern
  - No consensus on specific traffic calming improvement locations
  - Comments provided additional feedback regarding other improvements including lighting
  - Follow up to Public Meeting from June 21, 2021.

## **FDOT Typical Section**



## Scope of Services

- Provide traffic calming to be installed after FDOT project July 2022
- Provide Pedestrian Refuge Island between SR-7 and Tortugas Lane
- Lighting, Landscape, entry features, etc. are not part of this project



## Raised Intersection – Vertical Deflection



# Sample Raised Intersection



# Sample Raised Crosswalk



### FHWA Applicability and Acceptability of Individual Traffic Calming Measures

### Table 3.1. Likelihood of Acceptability of Traffic Calming Measure

|  |                                    |                            | Functional Classification |                                       |                               | Street Function  |               |
|--|------------------------------------|----------------------------|---------------------------|---------------------------------------|-------------------------------|------------------|---------------|
|  | Traffic Calming<br>Measure         | Segment or<br>Intersection | Thoroughfare or Major     | Collector or<br>Residential Collector | Local or Local<br>Residential | Emergency Access | Transit Route |
|  | Horizontal Deflection