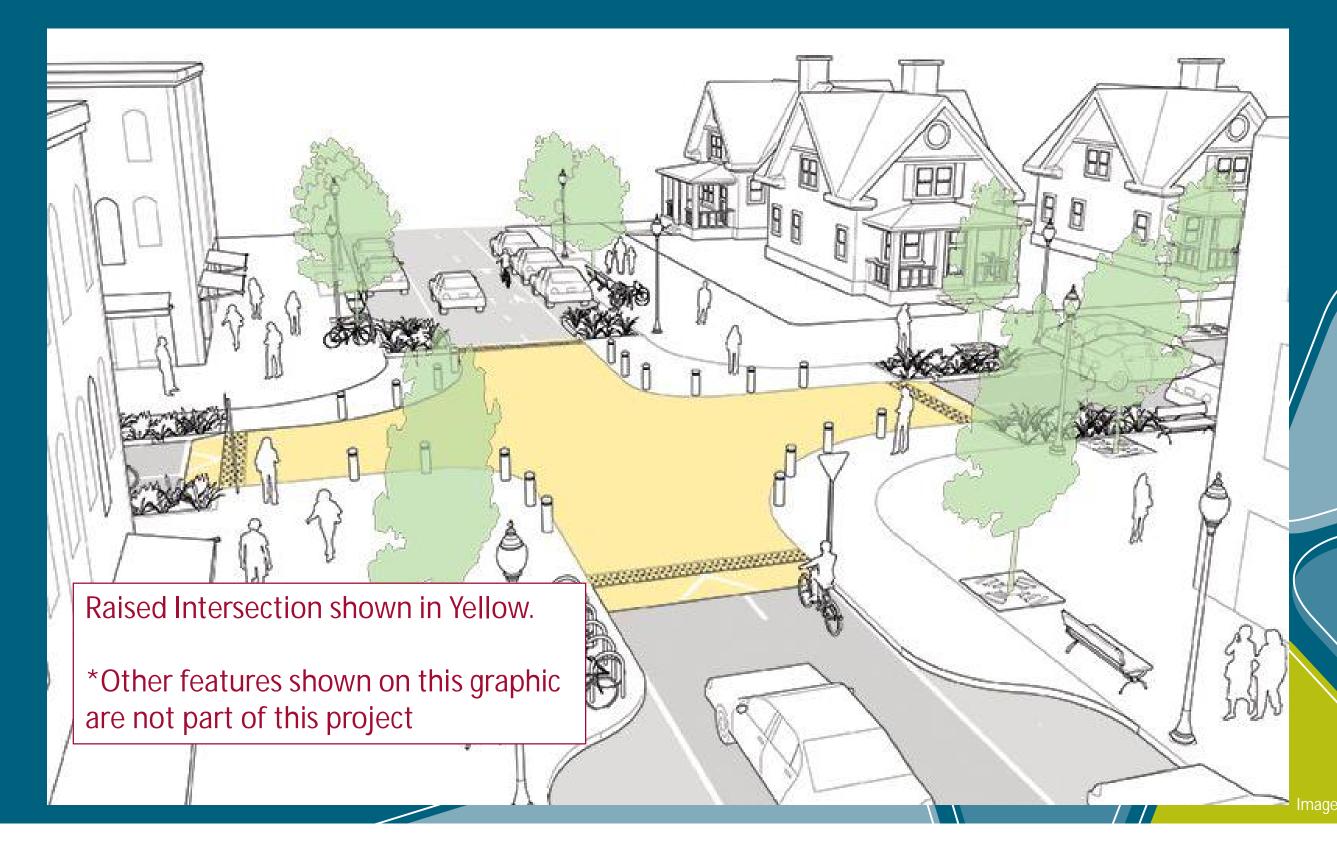

### 2015 Public Involvement

- Review of Public Input
  - Speeding in the area is a major concern
  - No consensus on specific traffic calming improvement locations
  - Comments provided additional feedback regarding other improvements including lighting
  - Follow up to Public Meeting from June 21, 2021.

## **FDOT Typical Section**



## Scope of Services

- Provide traffic calming to be installed after FDOT project July 2022
- Provide Pedestrian Refuge Island between SR-7 and Tortugas Lane
- Lighting, Landscape, entry features, etc. are not part of this project



## Raised Intersection – Vertical Deflection



# Sample Raised Intersection



# Sample Raised Crosswalk



### FHWA Applicability and Acceptability of Individual Traffic Calming Measures

### Table 3.1. Likelihood of Acceptability of Traffic Calming Measure

|  |                                    |                            | Functional Classification |                                       |                               | Street Function  |               |
|--|------------------------------------|----------------------------|---------------------------|---------------------------------------|-------------------------------|------------------|---------------|
|  | Traffic Calming<br>Measure         | Segment or<br>Intersection | Thoroughfare or Major     | Collector or<br>Residential Collector | Local or Local<br>Residential | Em