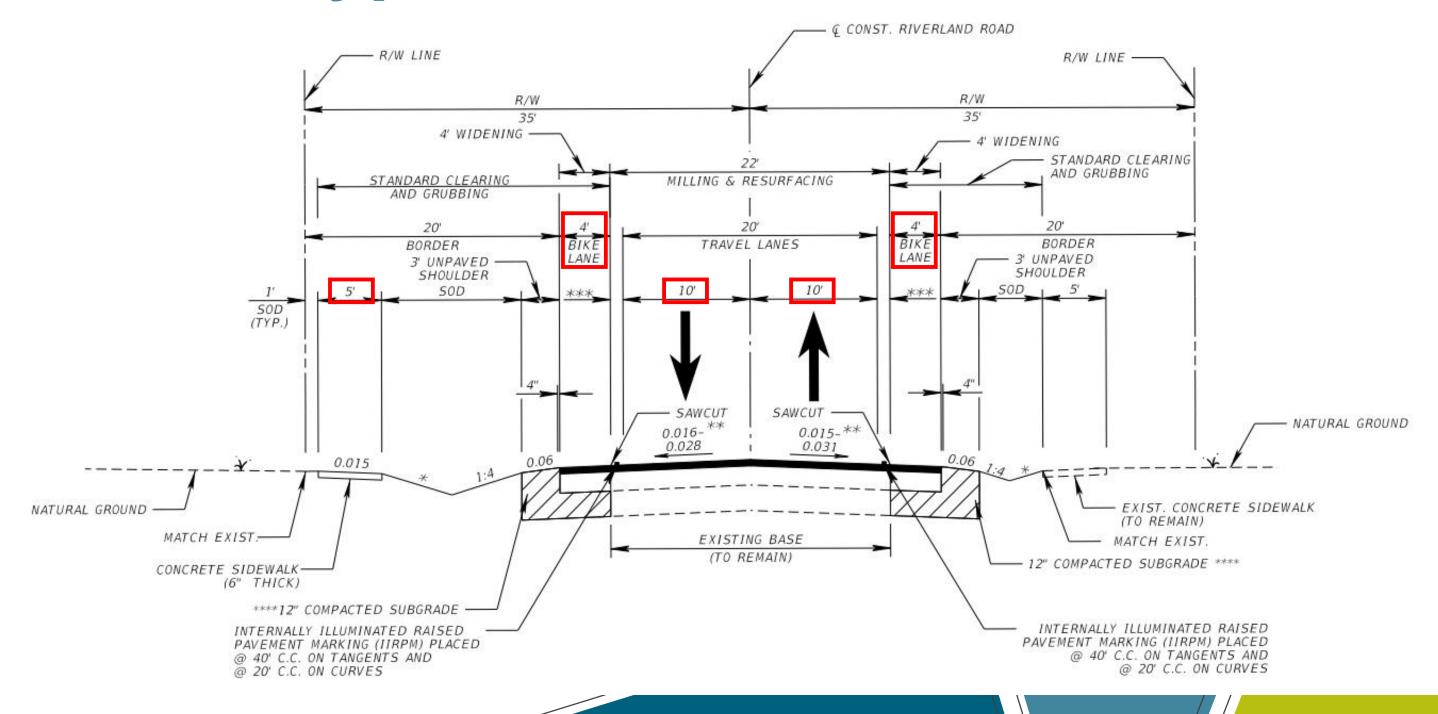

### 2015 Public Involvement

- Review of Public Input
  - Speeding in the area is a major concern
  - No consensus on specific traffic calming improvement locations
  - Comments provided additional feedback regarding other improvements including lighting
  - Follow up to Public Meeting from June 21, 2021.

## **FDOT Typical Section**



## Scope of Services

- Provide traffic calming to be installed after FDOT project July 2022
- Provide Pedestrian Refuge Island between SR-7 and Tortugas Lane
- Lighting, Landscape, entry features, etc. are not part of this project



## Raised Intersection – Vertical Deflection



# Sample Raised Intersection



# Sample Raised Crosswalk



### FHWA Applicability and Acceptability of Individual Traffic Calming Measures

### Table 3.1. Likelihood of Acceptability of Traffic Calming Measure

|  |                                    |                            | Functional Classification |                                       |                               | Street Function  |               |
|--|------------------------------------|----------------------------|--------------------------