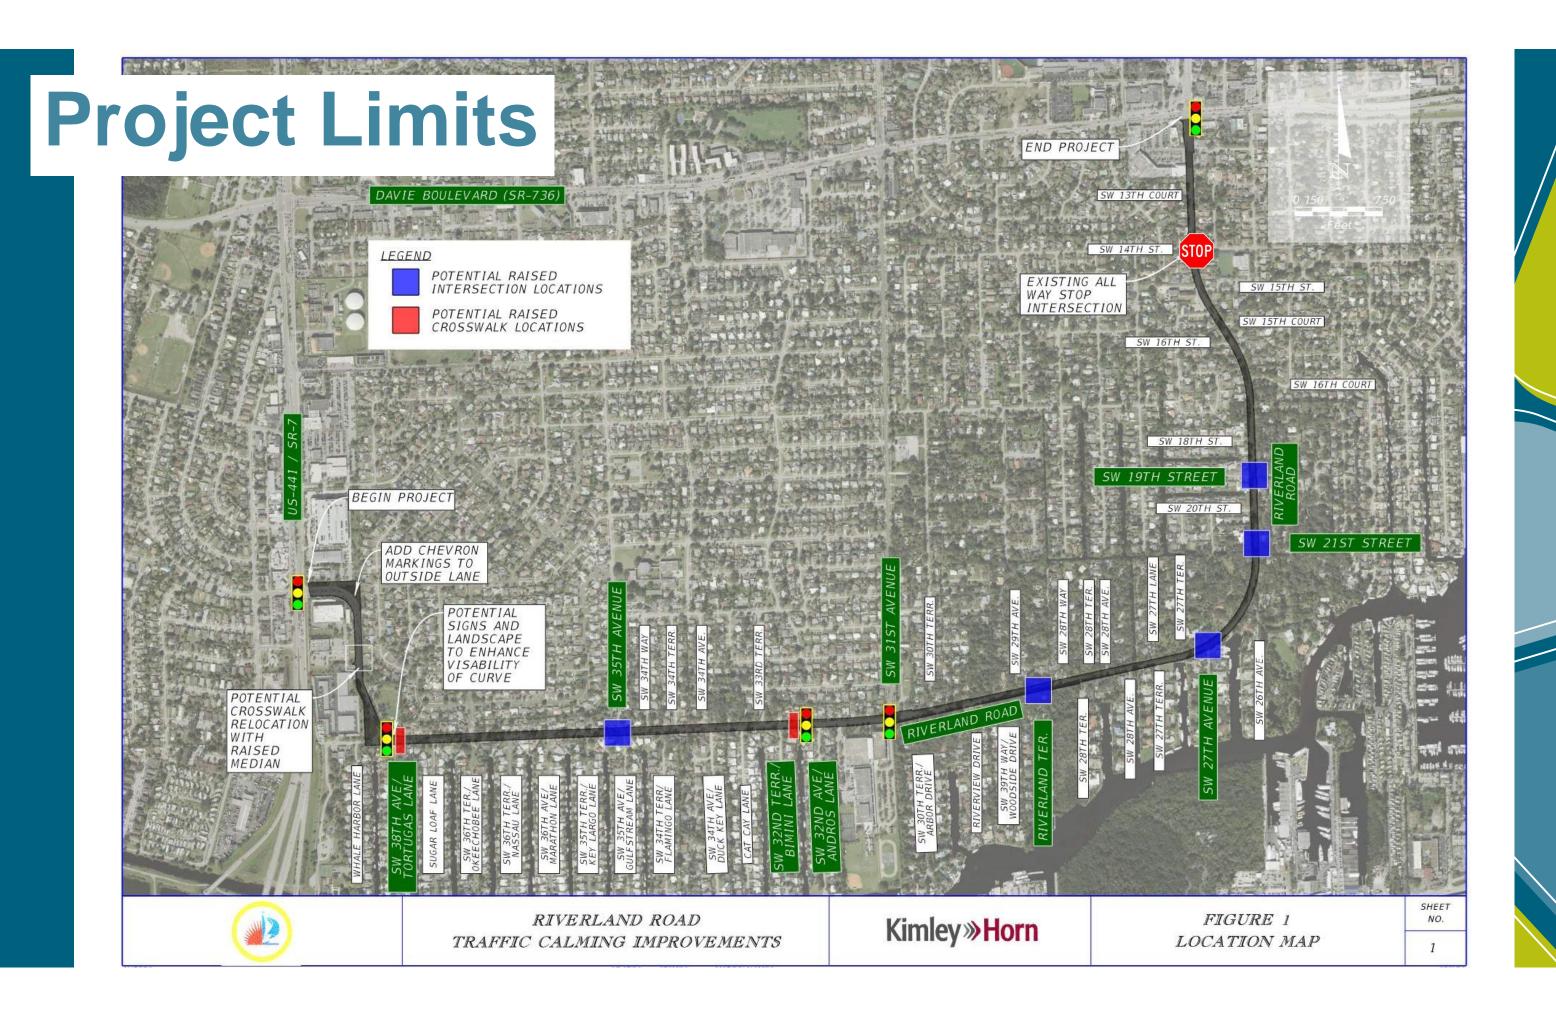

## Scope of Services

- Provide traffic calming to be installed after FDOT project July 2022
- Provide Pedestrian Refuge Island between SR-7 and Tortugas Lane
- Lighting, Landscape, entry features, etc. are not part of this project