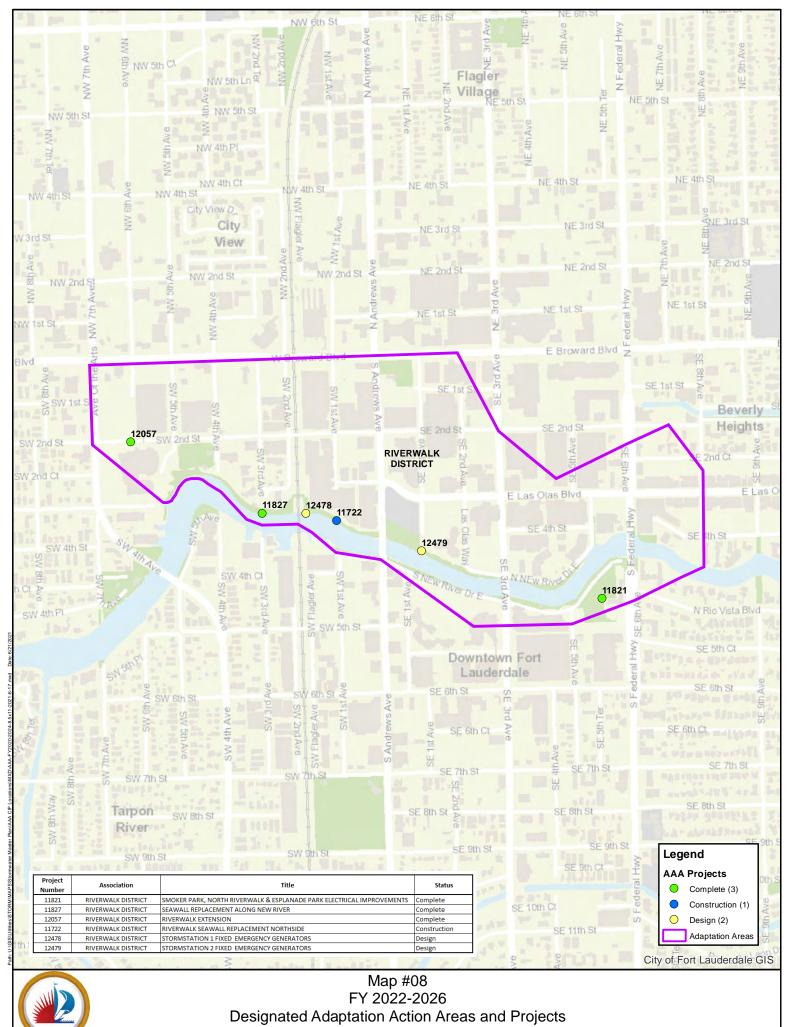

|
| 7     | Riverland                                       | 2                                        | 2 Completed (12042, 12403)                                                                                    |
| 8     | Riverwalk District                              | 6                                        | 3 Completed (11821, 11827, 12057)<br>1 in Construction (11722)<br>2 in Design (12478, 12479)                  |
| 9     | Sailboat Bend District                          | 4                                        | 2 Completed ( <b>12022</b> , 12031)<br>2 in Design ( <b>12613, 12615</b> )                                    |







(June 2021) FY 20

FY 2022 - 2026 Adopted Community Investment Plan - 277













<sup>(</sup>June 2021) FY 2022 - 2026 Adopted Community Investment Plan - 283



🛿 2022 - 2026 Adopted Community Investment Plan - 284 (June 2021)



"Our goal is to become a fully connected city of tomorrow—a city that is anchored by mobility and walkability; a city that is pedestrian friendly; a city that depends less on vehicles and relies more on alternative modes of transportation."

-City of Fort Lauderdale, 2013 "Game Plan"

### Background



The Connecting the Blocks Program was established in 2014 as the implementation program to accomplish the Fast Forward Fort Lauderdale 2035 Vision of being a Connected Community. The Program was established in compliance with the Complete Streets Policy adopted by the City Commission in October 2013 and provides a detailed listing of improvem