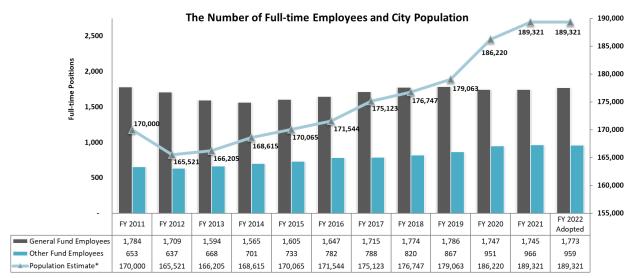

ns to be hired in April 2022
- 291,820 Increase in funding for four (4) Tactical Analysts for the Real Time Crime Center to be hired in January 2022

FY 2022 Adopted Budget October 1, 2021 Page 9 of 17

#### FY 2022 Adopted Budget Snapshot

The total General Fund personnel complement for FY 2022 is Adopted at 1,773 full-time employees, which does not include part-time and seasonal (temporary) employees. Seasonal positions supplement staffing for temporary periods such as summer camps or special events but are not considered regular employees. The General Fund FY 2022 Adopted Personnel Complement remains lower than the FY 2011 level of 1,784 full-time employees despite the new development and population increases that the City of Fort Lauderdale has experienced over the past eleven years.



\*Population Estimates; Bureau of Economic and Business Research, April 2020.

The Adopted Budget for personnel also includes required retirement contributions and debt service for the Pension Obligation Bonds. The General Employees Retirement System (GERS) plan was closed in 2007 and replaced with a defined contribution 401(a) plan for all new general employees. Starting with January 2021, the City transitioned exclusively to the Florida Retirement System (FRS) for all newly hired employees - other than Police Officers or Firefighters. Existing City staff also had the opportunity to transition to FRS at that time. The history of pension contributions is shown in the table below.

|                                                              | 2013<br>Actual   | 2014<br>Actual | 2015<br