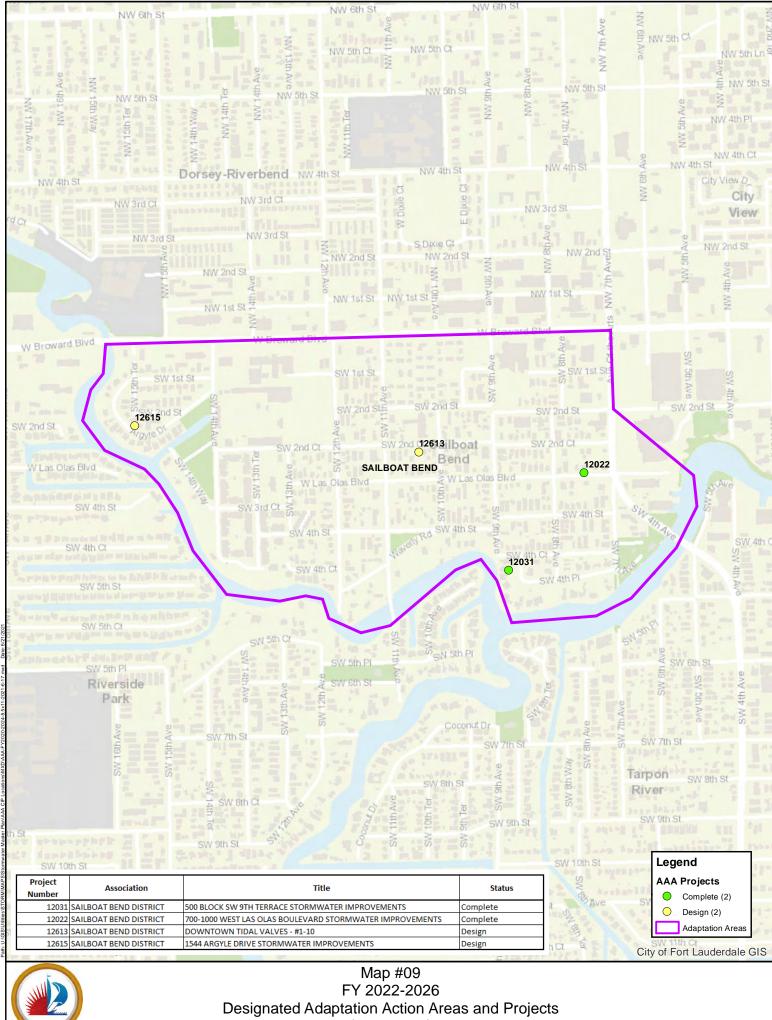

d                                       | 2                                        | 2 Completed (12042, 12403)                                                                                    |
| 8     | Riverwalk District                              | 6                                        | 3 Completed (11821, 11827, 12057)<br>1 in Construction (11722)<br>2 in Design (12478, 12479)                  |
| 9     | Sailboat Bend District                          | 4                                        | 2 Completed ( <b>12022</b> , 12031)<br>2 in Design ( <b>12613, 12615</b> )                                    |







(June 2021) FY 20

FY 2022 - 2026 Adopted Community Investment Plan - 277













<sup>(</sup>June 2021) FY 2022 - 2026 Adopted Community Investment Plan - 283



🛿 2022 - 2026 Adopted Community Investment Plan - 284 (June 2021)



"Our goal is to become a fully connected city of tomorrow—a city that is anchored by mobility and walkability; a city that is pedestrian friendly; a city that depends less on vehicles and relies more on alternative modes of transportation."

-City of Fort Lauderdale, 2013 "Game Plan"

### Background



The Connecting the Blocks Program was established in 2014 as the implementation program to accomplish the Fast Forward Fort Lauderdale 2035 Vision of being a Connected Community. The Program was established in compliance with the Complete Streets Policy adopted by the City Commission in October 2013 and provides a detailed listing of improvements needed to the roadways within the city to create connected, complete streets