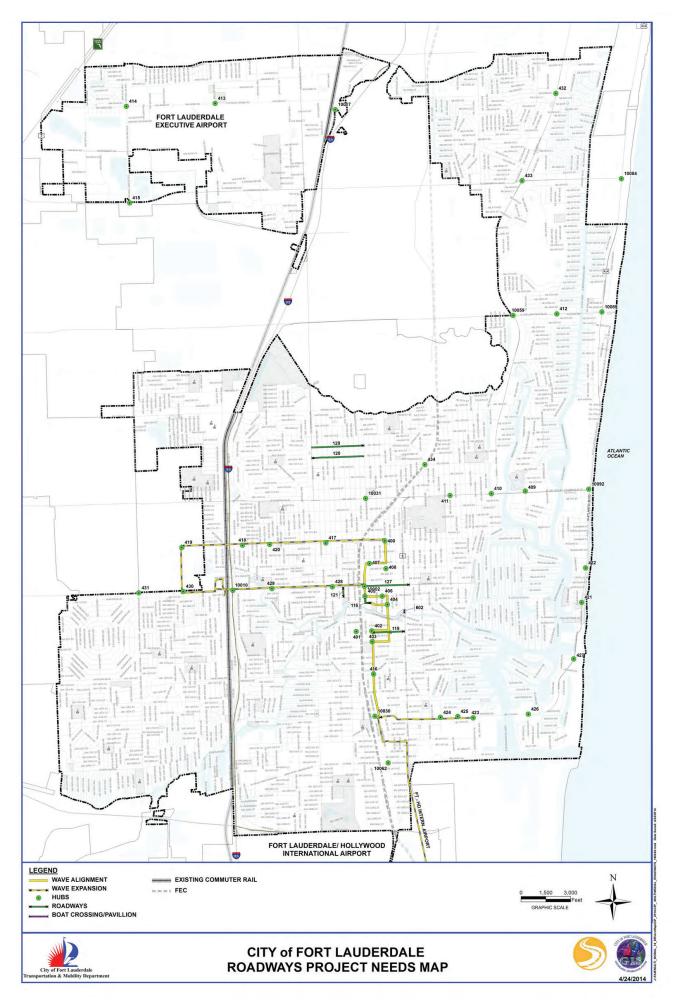

| 0 | BROWARD BLVD                  |              |               | State  | ROUNDABOUT                                                                                                                                                                                                                                                                                                                 | ROUNDABOUT                                                                       |                                                                                                                                                                                  |









# **CITY OF FORT LAUDERDALE**

### **GLOSSARY OF TERMS**

Glossary of Terms designed to assist the reader in understanding terms associated with Community Investment Plan.

Adaptation Action Area (AAA) - An Adaptation Action Area (AAA) is a designation in the coastal management element of a local government's comprehensive plan which identifies one or more areas that experience coastal flooding due to extreme high tides and storm surge, and that are vulnerable to the related impacts of rising sea levels for the purpose of prioritizing funding for infrastructure needs and adaptation planning, as provided for in Section 163.3164(1) and Section 163.3177(6)(g)(10), Florida Statutes.

**Americans with Disabilities Act of 1990 (ADA)** - A federal law providing for a wide range of protect