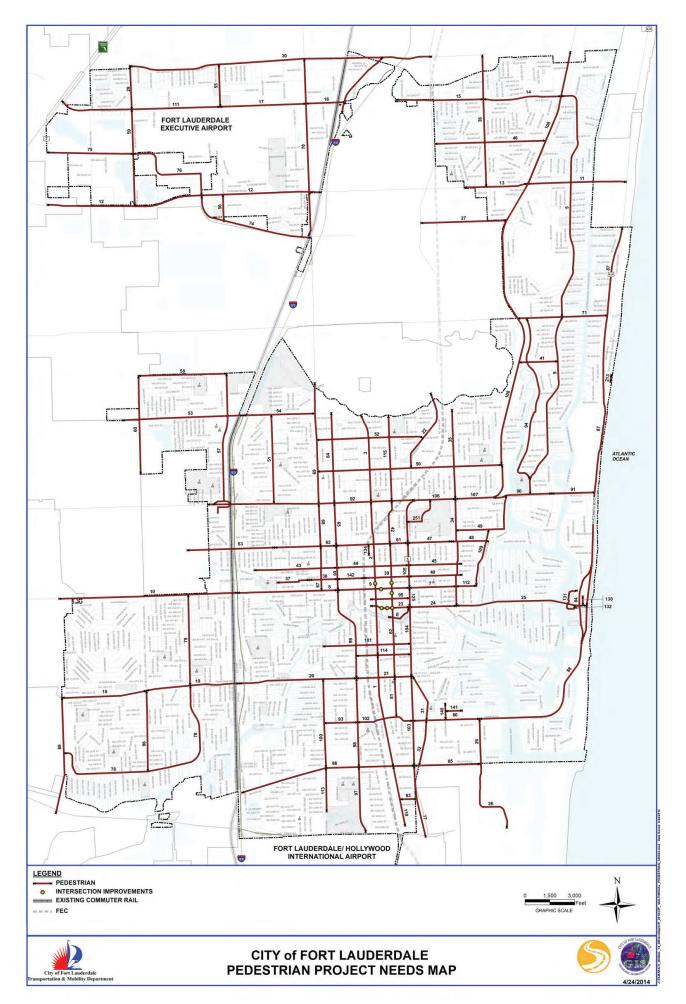

| 0 | BROWARD BLVD                  |              |               | State  | ROUNDABOUT                                                                                                                                                                                                                                                                                                                 | ROUNDABOUT                                                                       |                                                                                                                                                                                  |









# **CITY OF FORT LAUDERDALE**

### **GLOSSARY OF TERMS**

Glossary of Terms designed to assist the reader in understanding terms associated with Community Investment Plan.

Adaptation Action Area (AAA) - An Adaptation Action Area (AAA) is a designation in the coastal management element of a local government's comprehensive plan which identifies one or more areas that experience coastal flooding due to extreme high tides and storm surge, and that are vulnerable to the related impacts of rising sea levels for the purpose of prioritizing funding for infrastructure needs and adaptation planning, as provided for in Section 163.3164(1) and Section 163.3177(6)(g)(10), Florida Statutes.

**Americans with Disabilities Act of 1990 (ADA)** - A federal law providing for a wide range of protectio