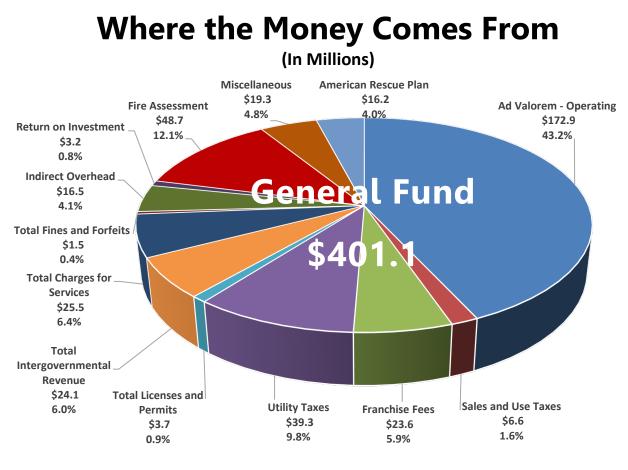

tion Bonds                 | \$<br>27,399,827 | \$ 26,453,846  | \$ 26,361,882  | \$ 26,358,764  | \$ 26,362,004  | \$ 26,359,124  | \$ 26,493,149  | \$ 26,886,309     | \$ 26,308,984     | \$ 26,310,865      |
| Florida Retirement System<br>(FRS)                           | \$<br>-          | \$-            | \$-            | \$-            | \$-            | \$ -           | \$-            | \$-               | \$ 2,585,631      | \$ 4,506,351       |
| Total City Retirement<br>Contributions                       | \$<br>57,637,991 | \$ 58,887,798  | \$ 60,046,340  | \$ 57,738,017  | \$ 62,090,406  | \$ 60,433,881  | \$ 58,602,979  | \$ 58,497,902     | \$ 61,567,897     | \$ 64,159,091      |



### FY 2022 Adopted Operating Budget without Transfers - \$787.1 (All Funds - In Millions)



# Where the Money Goes

(In Millions)



\*Other includes Finance, Human Resources, Debt Services, Office Management and Budget and Other General Government Departments.

FY 2022 Adopted Budget October 1, 2021 Page 12 of 17

#### **General Fund - Fund Balance**

The fund balance in the General Fund provides a measure of the financial resources available for future spending or appropriation. These funds should be adequate to support potential unanticipated costs, like natural disasters and emergency repairs to City infrastructure. The City Commission's fund balance policy requires a minimum available fund balance for the General Fund of two months, or 16.7% of the General Fund Budget including necessary transfers. To put the City into a favorable position to issue General Obligation Bonds