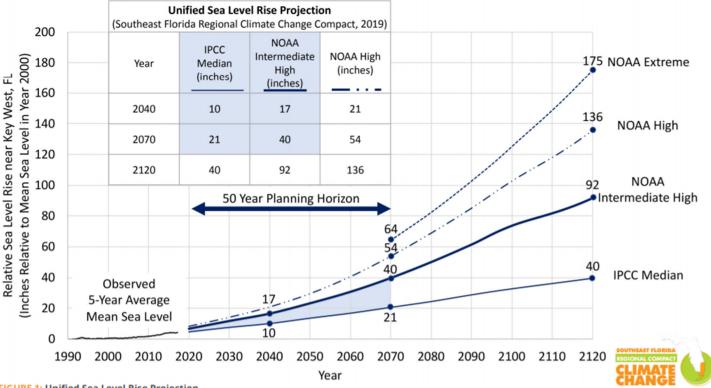

to coastal waters; or
- Areas below, at, or near mean higher high water; or
- Storm surge evacuation zones; or
- Areas with other related impacts of sea level rise.

The designation of AAA through this Community Investment Plan represents the City's commitment to invest public dollars to reduce the vulnerability of those areas to coastal flooding. Designated locations are being prioritized for infrastructure and other improvements intended to reduce impacts to assets currently experiencing coastal flooding as well as reduce the areas' future risk and vulnerability to the effects of sea level rise. These improvements can range widely from the installation of tidal valves or elevating seawalls to incorporating sea level rise projections into the design of new construction capital projects.



FIGURE 1: Unified Sea Level Rise Projection

These projections start from zero in year 2000 and are referenced to mean sea level at the Key West tide gauge. Based on the 5-year average of mean sea level, approximately 3.9 inches of sea level rise has occurred from 2000 to 2017 (see historic sea level section of guidance document). The projection includes global curves adapted for regional application: the median of the IPCC AR5 RCP 8.5 scenario (Growing Emissions Scenario) as the lowest boundary (solid thin curve), the NOAA Intermediate High curve as the upper boundary for short-term use until 2070 (solid thick line), the NOAA High curve as the upper boundary for medium and long-term use (dash dot curve). The shaded zone between the IPCC AR5 RCP 8.5 median curve and the NOAA Intermediate