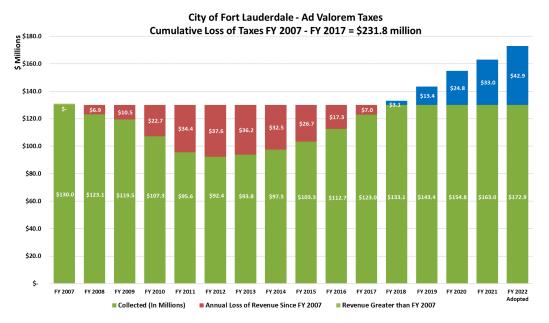

# CITY OF FORT LAUDERDALE, FL | FISCAL YEARS 2022-2026 **ADOPTED COMMUNITY INVESTMENT PLAN**