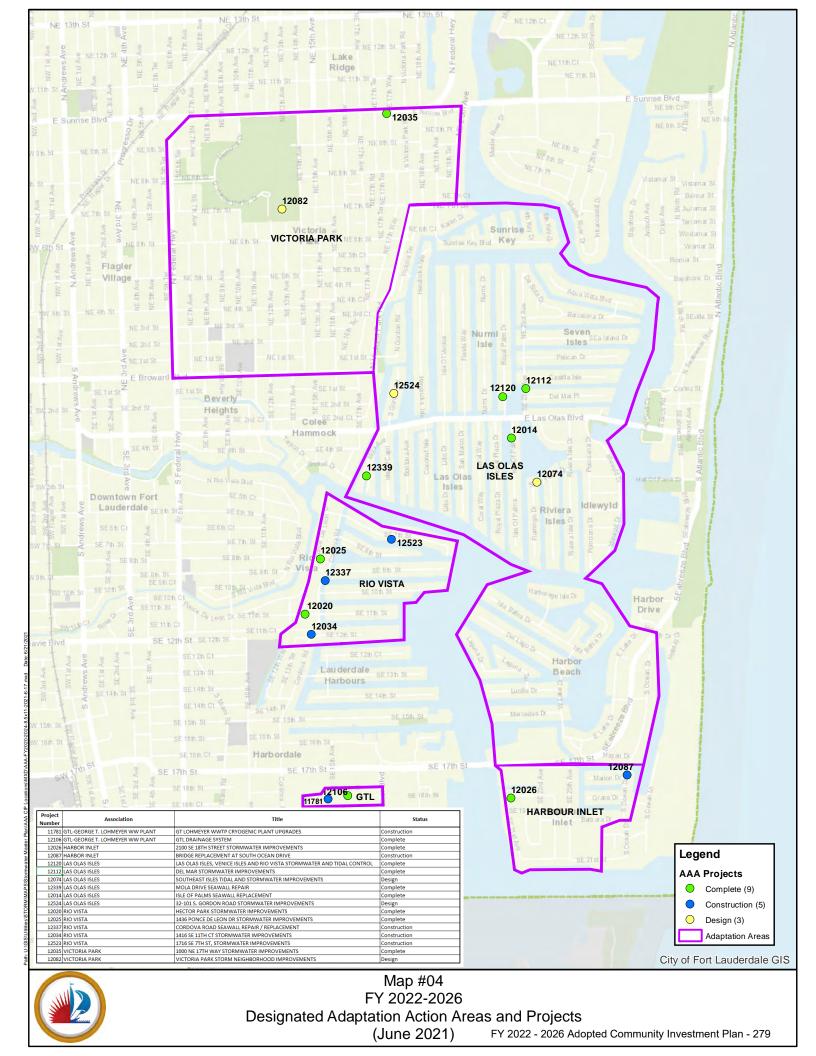

# CITY OF FORT LAUDERDALE, FL | FISCAL YEARS 2022-2026 **ADOPTED COMMUNITY INVESTMENT PLAN**