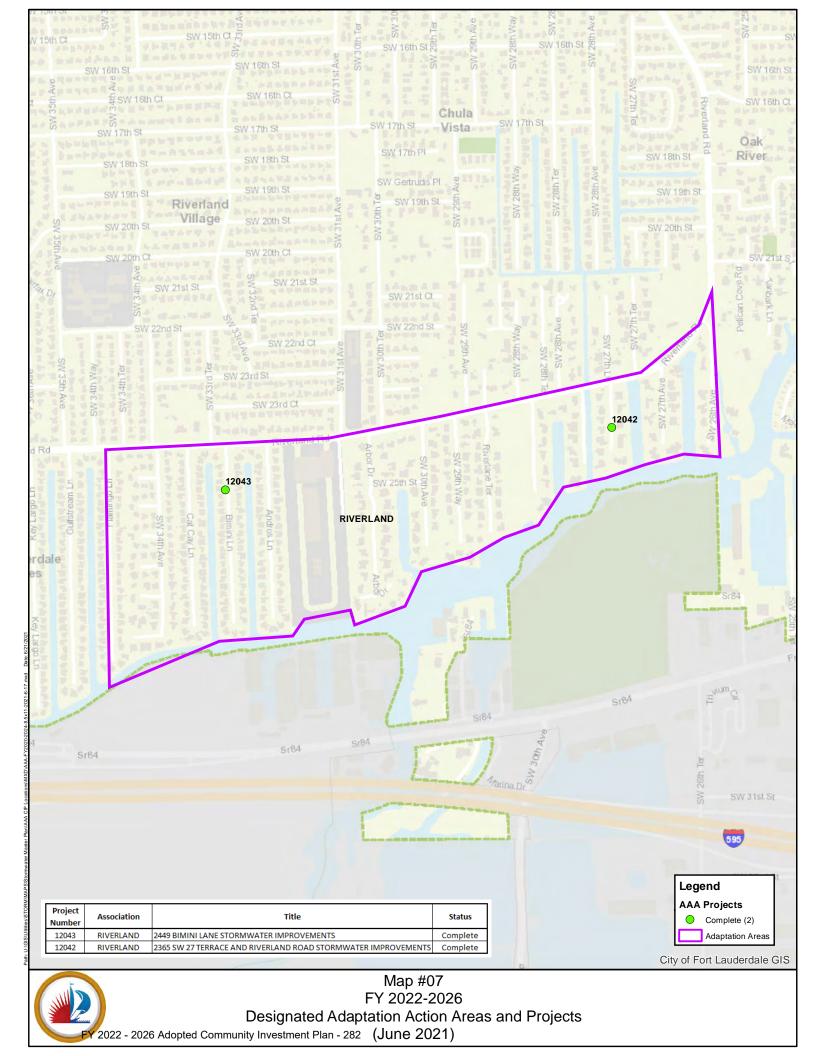

|
| 7     | Riverland                                       | 2                                        | 2 Completed (12042, 12403)                                                                                    |
| 8     | Riverwalk District                              | 6                                        | 3 Completed (11821, 11827, 12057)<br>1 in Construction (11722)<br>2 in Design (12478, 12479)                  |
| 9     | Sailboat Bend District                          | 4                                        | 2 Completed ( <b>12022</b> , 12031)<br>2 in Design ( <b>12613, 12615</b> )                                    |







(June 2021) FY 20

FY 2022 - 2026 Adopted Community Investment Plan - 277













<sup>(</sup>June 2021) FY 2022 - 2026 Adopted Community Investment Plan - 283



🛿 2022 - 2026 Adopted Community Investment Plan - 284 (June 2021)



"Our goal is to become a fully connected city of tomorrow—a city that is anchored by mobility and walkability; a city that is pedestrian friendly; a city that depends less on vehicles and relies more on alternative modes of transportation."

-City of Fort Lauderdale, 2013 "Game Plan"

### Background



The Connecting the Blocks Program was established in 2014 as the implementation program to accomplish the Fast Forward Fort Lauderdale 2035 Vision of being a Connected Community. The Program was established in compliance with the Complete Streets Policy adopted by the City Commission in October 2013 and provides a detailed listing of improv