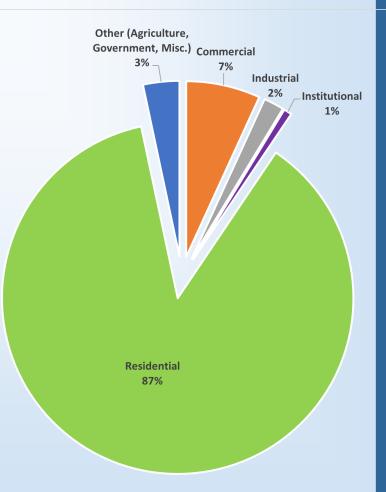

an enormous population explosion began, in earnest.

Today, the City of Fort Lauderdale is known as a major yachting capital, one of the nation's most popular tourist destinations, and the center of a metropolitan area with more than 13 million visitors annually.

# **OUR CITY AT A GLANCE**

The City of Fort Lauderdale is perpetually growing and evolving. The following section will provide you with a snapshot of the City as it exists today as well as illustrate historical trends over the past few decades. Although the trends are presented separately, the interactions between them influences the direction of the City's future. These constantly changing trends and demographics greatly influence the types and costs of governmental services provided to our neighbors.

# **EXISTING LAND USE**



# RECREATION





- 1,326 Acres of Park
  - 62 Athletic Fields
  - 37 Basketball Courts
  - 15 Boat/Kayak Launches
  - 174 Boat Slips
    - **6** Conservation Sites
    - 4 Dog Parks
  - 21 Fitness Trails



- 7 Gymnasiums
- 165 Miles of Navigable Waterways
  - 7 Miles of Public Beach
- 14 Municipal Swimming Pools
- 144 Parks
- 44 Playgrounds
- 50 Tennis Courts
- 44 Water Frontage Sites

### **INFRASTRUCTURE**



#### **TRANSPORTATION AND PARKING**

- 17 B-Cycle Bike Share Stations
- 173 Bus Shelters
  - 2 Bus Stations
- 10,992 City Maintained Parking Spaces
  - 5 City Parking Garages
  - 31 City Parking Lots
  - 1 Executive Airport
  - 1 Helistop
  - 46 Miles of Bike Lanes
  - 425 Miles of Sidewalks
  - 809 Miles of Streets
    - **3** Railroad Stations
  - 773 Transit Bus Stations