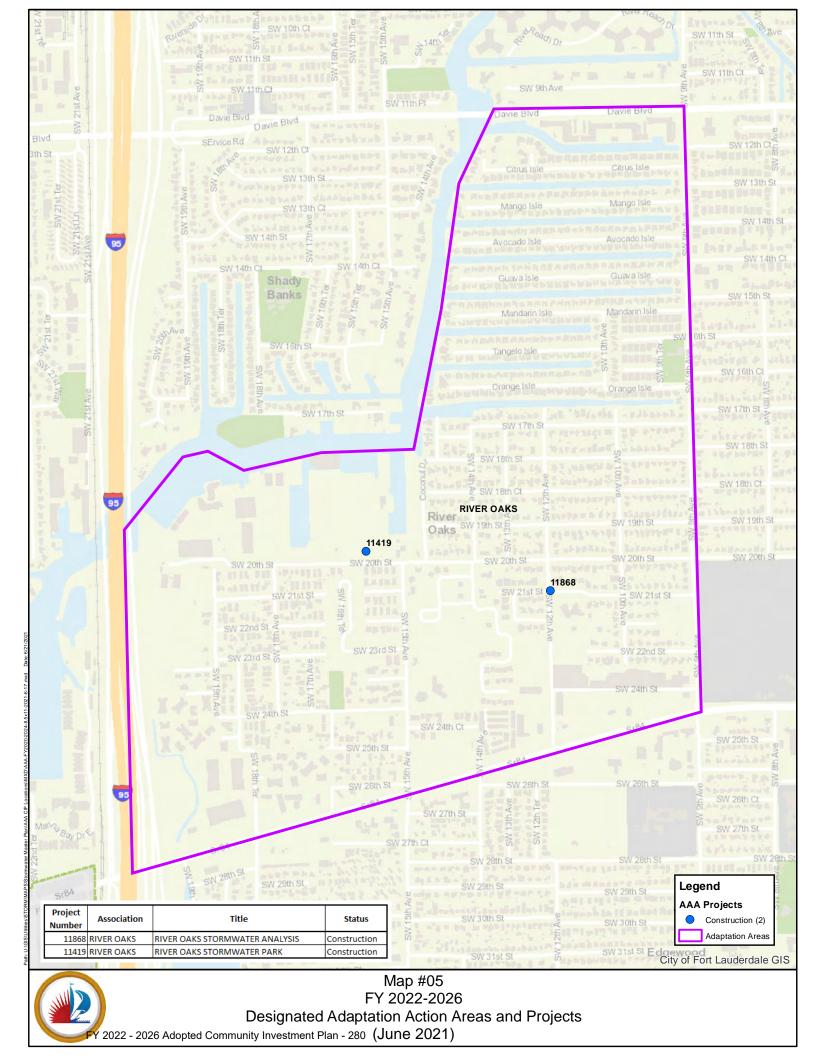

|
| 7     | Riverland                                       | 2                                        | 2 Completed (12042, 12403)                                                                                    |
| 8     | Riverwalk District                              | 6                                        | 3 Completed (11821, 11827, 12057)<br>1 in Construction (11722)<br>2 in Design (12478, 12479)                  |
| 9     | Sailboat Bend District                          | 4                                        | 2 Completed ( <b>12022</b> , 12031)<br>2 in Design ( <b>12613, 12615</b> )                                    |







(June 2021) FY 20

FY 2022 - 2026 Adopted Community Investment Plan - 277













<sup>(</sup>June 2021) FY 2022 - 2026 Adopted Community Investment Plan - 283



🛿 2022 - 2026 Adopted Community Investment Plan - 284 (June 2021)



"Our goal is to become a fully connected city of tomorrow—a city that is anchored by mobility and walkability; a city that is pedestrian friendly; a city that depends less on vehicles and relies more on alternative modes of transportation."

-City of Fort Lauderdale, 2013 "Game Plan"

### Background



The Connecting the Blocks Program was established in 2014 as the implementation program to accomplish the Fast Forward Fort Lauderdale 2035 Vision of being a Connected Community. The Program was established in compliance with the Complete Streets Policy adopted by the City Commission in October 2013 and provides a detailed listing of im