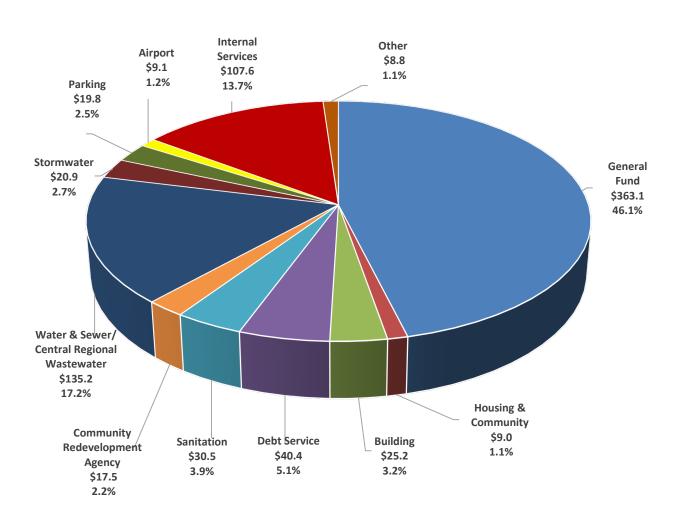

5,524,456      | \$ 4,384,199      | \$ 4,607,262       |
| Debt Service for Pension<br>Obligation Bonds                 | \$<br>27,399,827 | \$ 26,453,846  | \$ 26,361,882  | \$ 26,358,764  | \$ 26,362,004  | \$ 26,359,124  | \$ 26,493,149  | \$ 26,886,309     | \$ 26,308,984     | \$ 26,310,865      |
| Florida Retirement System<br>(FRS)                           | \$<br>-          | \$-            | \$-            | \$-            | \$-            | \$ -           | \$-            | \$-               | \$ 2,585,631      | \$ 4,506,351       |
| Total City Retirement<br>Contributions                       | \$<br>57,637,991 | \$ 58,887,798  | \$ 60,046,340  | \$ 57,738,017  | \$ 62,090,406  | \$ 60,433,881  | \$ 58,602,979  | \$ 58,497,902     | \$ 61,567,897     | \$ 64,159,091      |



### FY 2022 Adopted Operating Budget without Transfers - \$787.1 (All Funds - In Millions)



# Where the Money Goes

(In Millions)



\*Other includes Finance, Human Resources, Debt Services, Office Management and Budget and Other General Government Departments.

FY 2022 Adopted Budget October 1, 2021 Page 12 of 17

#### **General Fund - Fund Balance**

The fund balance in the General Fund provides a measure of the financial resources available for future spending or appropriation. These funds should be adequate to support potential unanticipated costs, like natural disasters and emergency repairs to City infrastructure. The City Commission's fund balance policy requires a minimum available fund balance for the General Fund of two months, or 16.7% of the General Fund Budget including ne