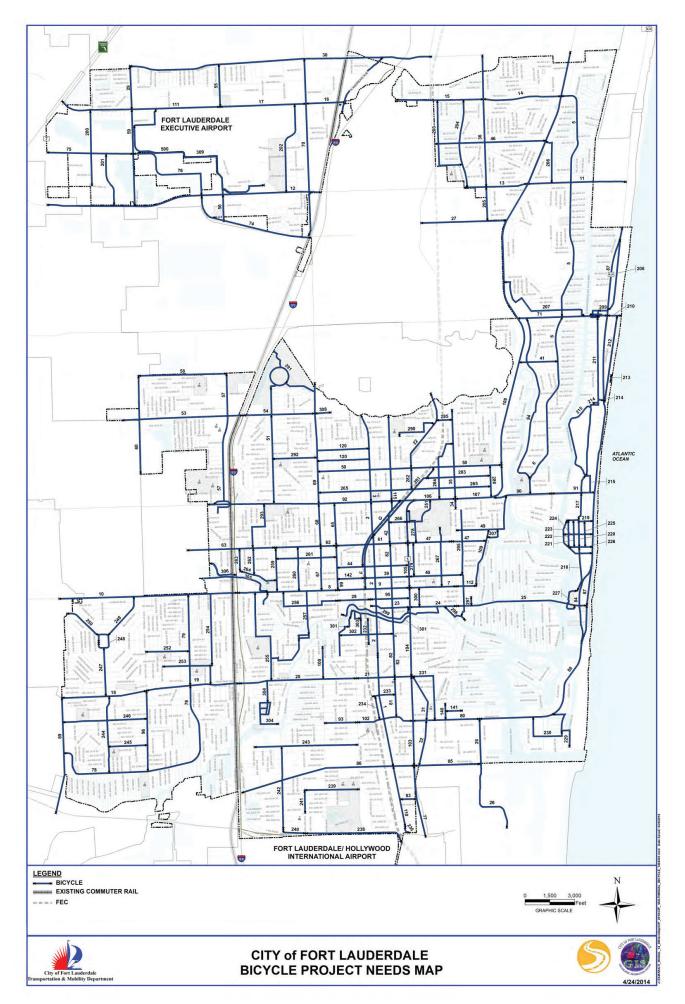

| 0 | BROWARD BLVD                  |              |               | State  | ROUNDABOUT                                                                                                                                                                                                                                                                                                                 | ROUNDABOUT                                                                       |                                                                                                                                                                                  |









# **CITY OF FORT LAUDERDALE**

### **GLOSSARY OF TERMS**

Glossary of Terms designed to assist the reader in understanding terms associated with Community Investment Plan.

Adaptation Action Area (AAA) - An Adaptation Action Area (AAA) is a designation in the coastal management element of a local government's comprehensive plan which identifies one or more areas that experience coastal flooding due to extreme high tides and storm surge, and that are vulnerable to the related impacts of rising sea levels for the purpose of prioritizing funding for infrastructure needs and adaptation planning, as provided for in Section 163.3164(1) and Section 163.3177(6)(g)(10), Florida Statutes.

**Americans with Disabilities Act of 1990 (ADA)** - A federal law providing for a wide range of protection