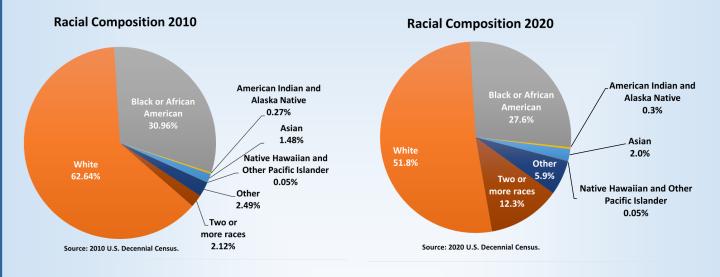

ecreation and police staffing are impacted more by the growth in population.



Sources: 1980, 1990, 2000, and 2010 U.S. Decennial Census; 2015 American Community Survey, 2020 Florida Legislature - Office of Economic and Demographic Research.

#### **CULTURAL DIVERSITY**

As the City has matured and its population has grown, the City of Fort Lauderdale has become more diverse ethnically, culturally, and socially. In 2010, racial and ethnic minorities comprised only 37.36% of Fort Lauderdale's population. In 2020, minorities now make up almost half, 48.19%, of the City's population. As the City's population diversifies, the City strives o expand programming to celebrate the increased cultural diversity and enhance services to accommodate residents that speak a language other than English.



#### **POPULATION AGE DISTRIBUTION**

The population of the City of Fort Lauderdale has grown older in the last ten years. Since 2010, the percentage of adults 65 years and older grew from 14.8% to 18%. A 3% increase is commensurate with national trends, but the share adults over sixty-five in Fort Lauderdale still exceeds the national average of 15.6%. In the last decade, Fort Lauderdale also increased its share of young professionals — people aged 25 to 34. Since 2010, the number of young professional grew by 3.2% (13.6% to 16.8%), while nationally, young professionals grew by only 0.4%.

In the last decade, Fort Lauderdale saw a 2.2% decrease in its percentage of children and youth — people under the age of 24 — again mirroring national trends. The other big decrease was in the number