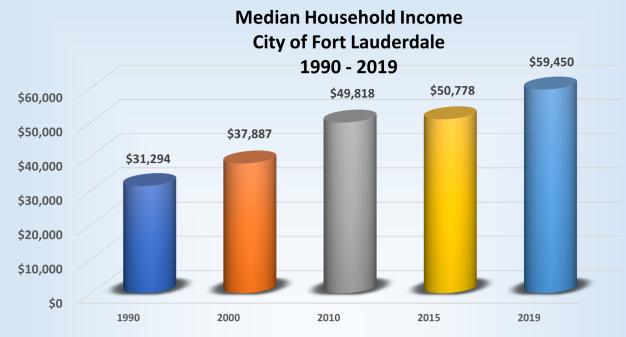

of children and youth — people under the age of 24 — again mirroring national trends. The other big decrease was in the number of adults aged 35 to 54 years, where the share dropped by 3.9%, while nationally, the decrease was limited to 2.9%.



Source: 2010 and 2019 ACS Community Survey

#### HOUSEHOLD INCOME

The median household income in the City of Fort Lauderdale was \$59,450 in 2019. Fort Lauderdale's median household income has increased 17% compared to 2015 and 89.9% since 1980. Income growth does not directly impact the City's tax revenues because Florida does not tax incomes. However, tax revenues are indirectly impacted by higher incomes because they improve the purchasing power of local residents, leading to an increase in local economic prosperity and property improvements.



Source: 1990 and 2000 U.S. Decennial Census; 2010, 2015, and 2019 ACS Community Survey.

#### **EDUCATION**

The City of Fort Lauderdale has become more educated over the last decade. The percentage of the residents with at least some college education increased from 59.1%, in 2010, to 63%, in 2019. Even more auspicious for the City's future is the fact that the percentage of residents with either a bachelor's or graduate degree also increased, from 32.5% to 36.9%. And, as expected, as access to higher education increased, the percentage of residents without at least a high-school diploma decreased from 15.2%, in 2010, to 12.4% in 2019.



#### **EMPLOYMENT**

Employment serves as a gauge on the number of jobs existing in Fort Lauderdale. Growth in both employment and the number of busin