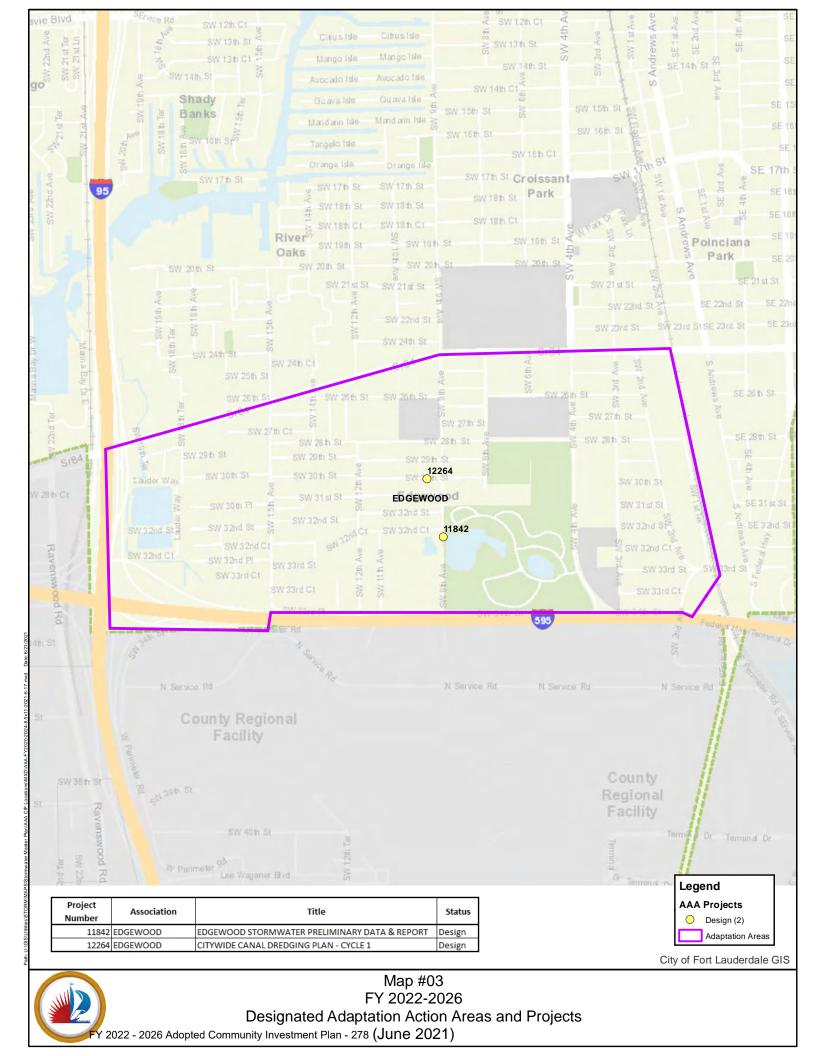

# CITY OF FORT LAUDERDALE, FL | FISCAL YEARS 2022-2026 **ADOPTED COMMUNITY INVESTMENT PLAN**