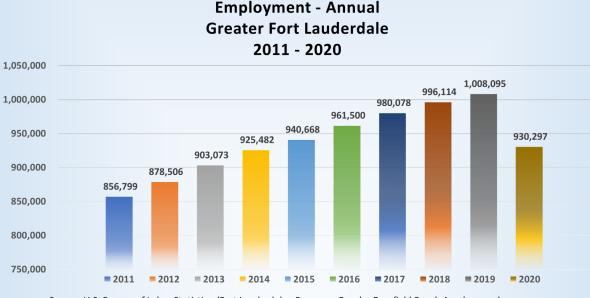

Lauderdale. Growth in both employment and the number of businesses generate increased tax revenues and additional expenditures for the City.

According to the data from the Bureau of Labor Statistics, the labor force in the Fort Lauderdale—Pompano Beach— Deerfield Beach area, designated as Greater Fort Lauderdale below, has been steadily increasing since 2011, with a sharp decline in 2020 due to the COVID-19 Pandemic. The Bureau of Labor Statistics identifies an individual as employed if they — in the past week upon being surveyed — did one of the following: 1) worked at least one-hour as a paid employee, 2) worked at least one hour in their own business, 3) were temporarily absent from their employment, or 4) worked a minimum of fifteen hours, without pay, for a member of their family.



Source: U.S. Bureau of Labor Statistics, 'Fort Lauderdale - Pompano Beach - Deerfield Beach Area', annual averages.

Unemployment rates in Greater Fort Lauderdale have similarly improved since the Great Recession of 2008, dropping from 9.4% in 2011 to a ten-year low in 2019 of 3.2%. The annual average unemployment rate for 2020 — significantly impacted by the COVID-19 Pandemic — jumped to 8.8%, but monthly averages for 2021 have already started improving with a 4.9% unemployment rate for the month of August 2021.



Source: U.S. Bureau of Labor Statistics, 'Fort Lauderdale - Pompano Beach - Deerfield Beach Area', annual

# **COMMUNITY PROFILE**



Incorporated on March 27, 1911, the City of Fort Lauderdale is framed on the east coast of Florida by seven miles of golden sand beaches and b