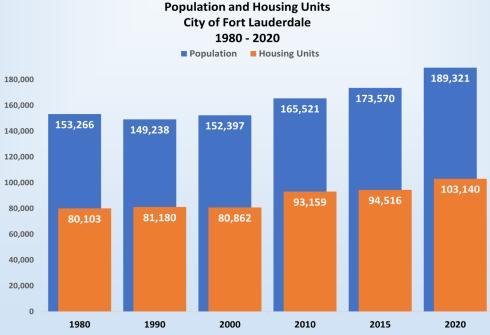

ce the City of Fort Lauderdale's budget. Changing demographics impact the cost of governmental services as well as tax revenues. The The following information is based on the most recent data available at the time of publication.

### **POPULATION AND HOUSING**

Some of the strongest demographic influences on the Fort Lauderdale expenditures and revenues are those associated with the growth in total population and housing units. From 1980 to 2020, the City grew by approximately 36,055 residents (23.52% increase) and added 23,037 additional housing units (28.76 increase). Many City programs, such as fire-prevention, transit, and water and sewer are impacted by the number of housing units. Other programs, such as recreation and police staffing are impacted more by the growth in population.



Sources: 1980, 1990, 2000, and 2010 U.S. Decennial Census; 2015 American Community Survey, 2020 Florida Legislature - Office of Economic and Demographic Research.

#### **CULTURAL DIVERSITY**

As the City has matured and its population has grown, the City of Fort Lauderdale has become more diverse ethnically, culturally, and socially. In 2010, racial and ethnic minorities comprised only 37.36% of Fort Lauderdale's population. In 2020, minorities now make up almost half, 48.19%, of the City's population. As the City's population diversifies, the City strives o expand programming to celebrate the increased cultural diversity and enhance services to accommodate residents that speak a language other than English.



#### **POPULATION AGE DISTRIBUTION**

The population of the City of Fort Lau