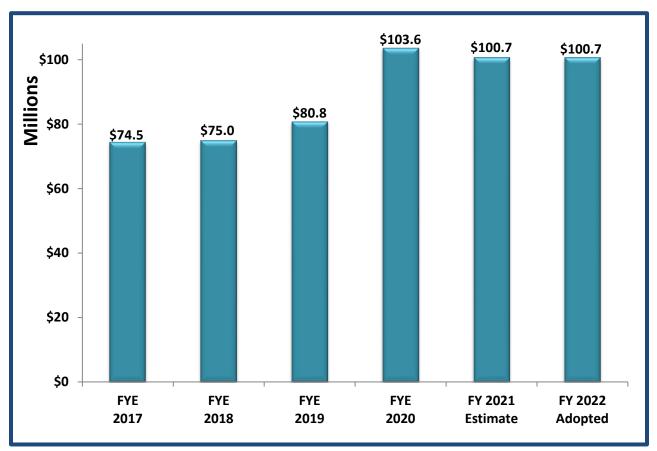

ty infrastructure. The City Commission's fund balance policy requires a minimum available fund balance for the General Fund of two months, or 16.7% of the General Fund Budget including necessary transfers. To put the City into a favorable position to issue General Obligation Bonds and address unplanned events, our target General Fund Balance is another month above our minimum policy, or 25% of the General Fund Budget including necessary transfers. Since the policy is a percentage of the budget, as the budget increases, the required level of fund balance also increases. The FY 2022 estimated fund balance exceeds our minimum policy requirement by \$39.7 million with a total available fund balance of \$100.7 million, or 27.5% of the General Fund operating budget as shown in the chart below.



#### **General Fund – Fund Balance in Dollars**

It is our goal to maintain the General Fund Balance at or above the 25% target. Maintaining a healthy fund balance is an indicator of the fiscal health for our City and it allows us to address unbudgeted and unplanned emergencies and other significant events such as natural disasters or the recent COVID-19 pandemic. We continue to monitor and assess the fund balance to ensure that the level of available funds is commensurate with the level of risk associated with our diverse City and our revenue and our expenditure variability.

<sup>\*</sup> Fiscal Year-End (FYE)



General Fund – Fund Balance As a Percent of the Operating Budget

#### **Property Taxes**

The chart below represents the Broward County Property Appraiser's taxable values an