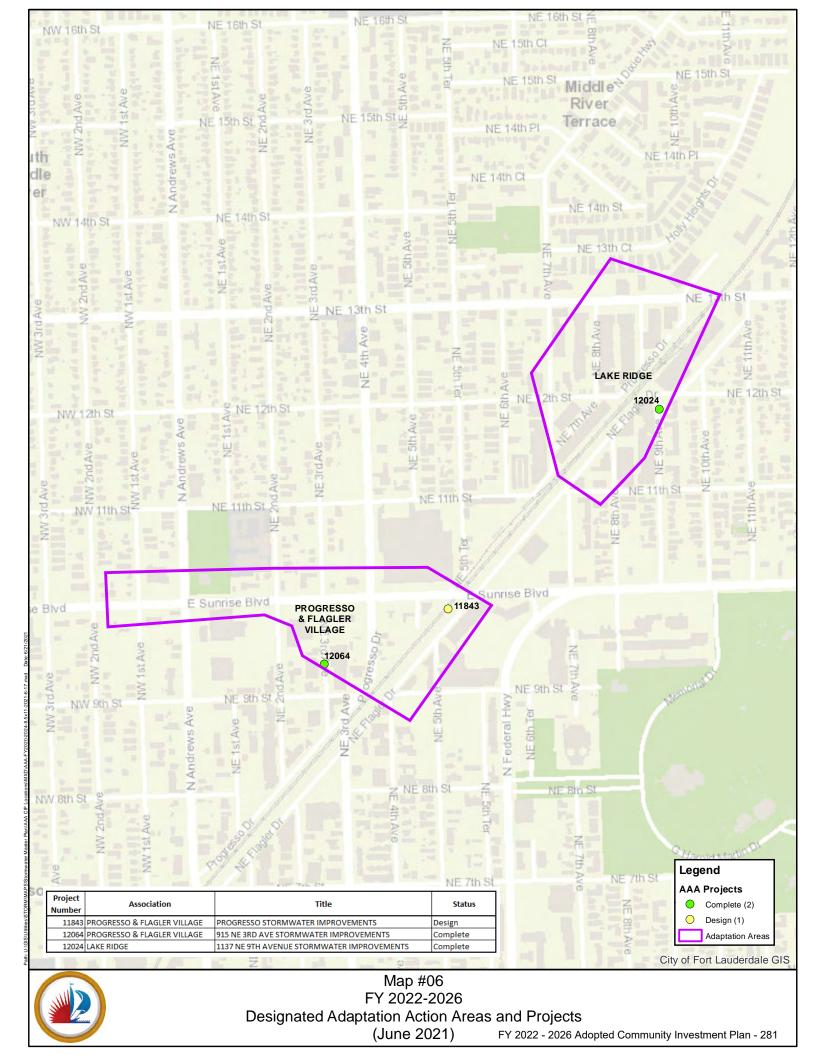

|
| 7     | Riverland                                       | 2                                        | 2 Completed (12042, 12403)                                                                                    |
| 8     | Riverwalk District                              | 6                                        | 3 Completed (11821, 11827, 12057)<br>1 in Construction (11722)<br>2 in Design (12478, 12479)                  |
| 9     | Sailboat Bend District                          | 4                                        | 2 Completed ( <b>12022</b> , 12031)<br>2 in Design ( <b>12613, 12615</b> )                                    |







(June 2021) FY 20

FY 2022 - 2026 Adopted Community Investment Plan - 277













<sup>(</sup>June 2021) FY 2022 - 2026 Adopted Community Investment Plan - 283



🛿 2022 - 2026 Adopted Community Investment Plan - 284 (June 2021)



"Our goal is to become a fully connected city of tomorrow—a city that is anchored by mobility and walkability; a city that is pedestrian friendly; a city that depends less on vehicles and relies more on alternative modes of transportation."

-City of Fort Lauderdale, 2013 "Game Plan"

### Background



The Connecting the Blocks Program was established in 2014 as the implementation program to accomplish the Fast Forward Fort Lauderdale 2035 Vision of being a Connected Community. The Program was established in compliance with the Complete Streets Policy adopted by the City Commission in October 2013 and provides a detailed listing of impr