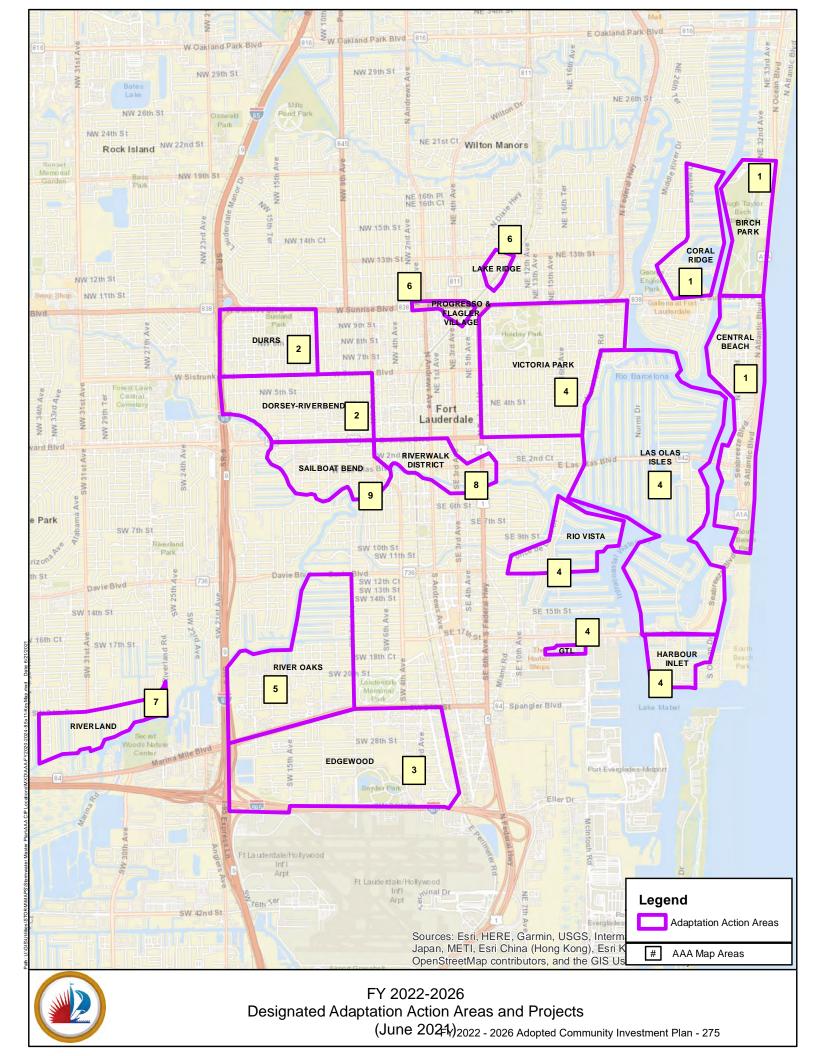

| 1 in Completed (12024)                                                                                        |
| 7     | Riverland                                       | 2                                        | 2 Completed (12042, 12403)                                                                                    |
| 8     | Riverwalk District                              | 6                                        | 3 Completed (11821, 11827, 12057)<br>1 in Construction (11722)<br>2 in Design (12478, 12479)                  |
| 9     | Sailboat Bend District                          | 4                                        | 2 Completed ( <b>12022</b> , 12031)<br>2 in Design ( <b>12613, 12615</b> )                                    |







(June 2021) FY 20

FY 2022 - 2026 Adopted Community Investment Plan - 277













<sup>(</sup>June 2021) FY 2022 - 2026 Adopted Community Investment Plan - 283



🛿 2022 - 2026 Adopted Community Investment Plan - 284 (June 2021)



"Our goal is to become a fully connected city of tomorrow—a city that is anchored by mobility and walkability; a city that is pedestrian friendly; a city that depends less on vehicles and relies more on alternative modes of transportation."

-City of Fort Lauderdale, 2013 "Game Plan"

### Background



The Connecting the Blocks Program was established in 2014 as the implementation program to accomplish the Fast Forward Fort Lauderdale 2035 Vision of being a Connected Community. The Program was established in compliance with the Complete Streets Policy