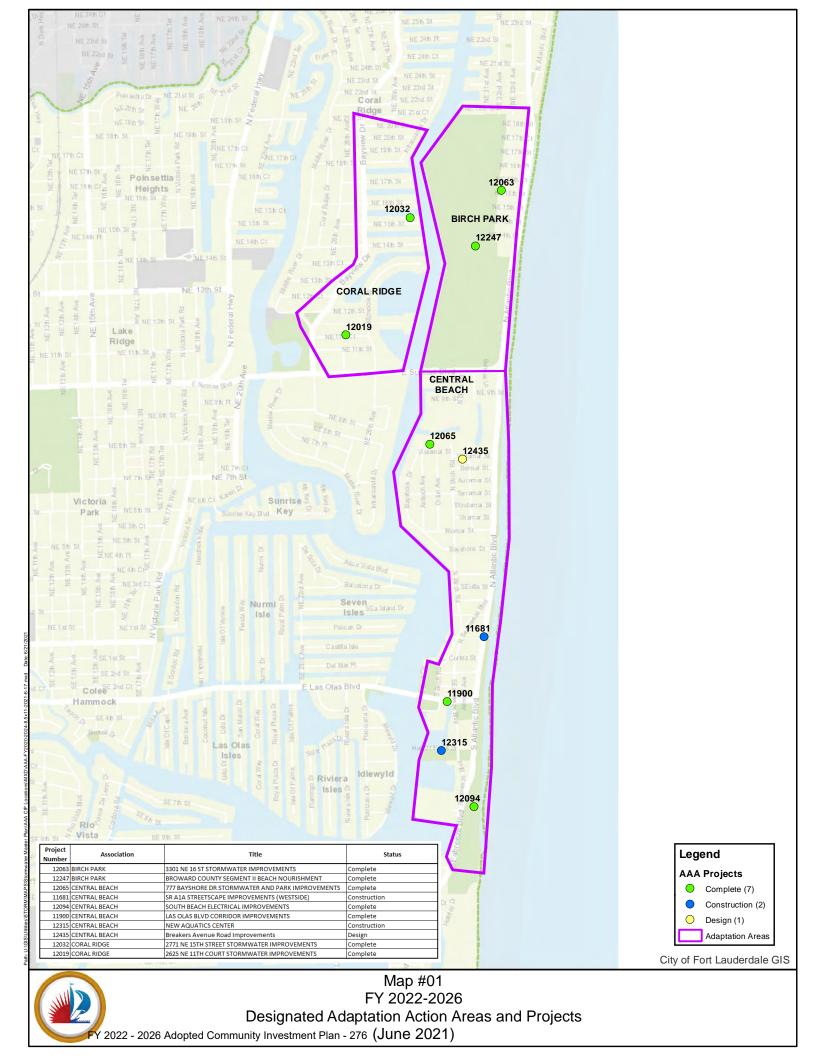

# CITY OF FORT LAUDERDALE, FL | FISCAL YEARS 2022-2026 **ADOPTED COMMUNITY INVESTMENT PLAN**