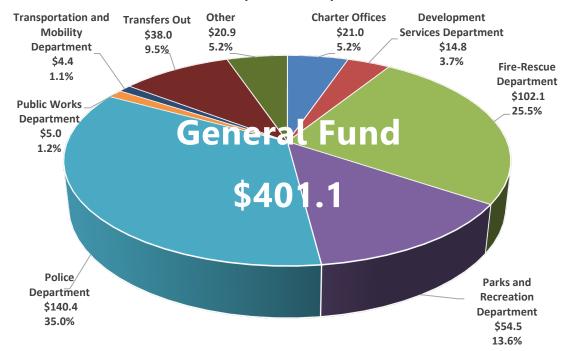

,827 | \$ 26,453,846  | \$ 26,361,882  | \$ 26,358,764  | \$ 26,362,004  | \$ 26,359,124  | \$ 26,493,149  | \$ 26,886,309     | \$ 26,308,984     | \$ 26,310,865      |
| Florida Retirement System<br>(FRS)                           | \$<br>-          | \$-            | \$-            | \$-            | \$-            | \$ -           | \$-            | \$-               | \$ 2,585,631      | \$ 4,506,351       |
| Total City Retirement<br>Contributions                       | \$<br>57,637,991 | \$ 58,887,798  | \$ 60,046,340  | \$ 57,738,017  | \$ 62,090,406  | \$ 60,433,881  | \$ 58,602,979  | \$ 58,497,902     | \$ 61,567,897     | \$ 64,159,091      |



### FY 2022 Adopted Operating Budget without Transfers - \$787.1 (All Funds - In Millions)



# Where the Money Goes

(In Millions)



\*Other includes Finance, Human Resources, Debt Services, Office Management and Budget and Other General Government Departments.

FY 2022 Adopted Budget October 1, 2021 Page 12 of 17

#### **General Fund - Fund Balance**

The fund balance in the General Fund provides a measure of the financial resources available for future spending or appropriation. These funds should be adequate to support potential unanticipated costs, like natural disasters and emergency repairs to City infrastructure. The City Commission's fund balance policy requires a minimum available fund balance for the General Fund of two months, or 16.7% of the General Fund Budget including necessary transfers. To put the City into a favorable position to issue General Obligation Bonds and address unplanned events, our target