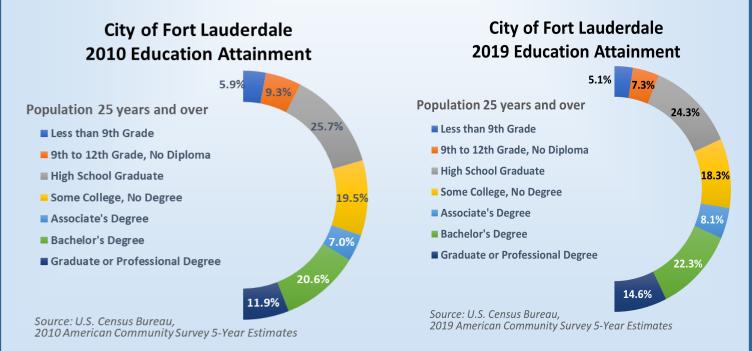

r incomes because they improve the purchasing power of local residents, leading to an increase in local economic prosperity and property improvements.



Source: 1990 and 2000 U.S. Decennial Census; 2010, 2015, and 2019 ACS Community Survey.

#### **EDUCATION**

The City of Fort Lauderdale has become more educated over the last decade. The percentage of the residents with at least some college education increased from 59.1%, in 2010, to 63%, in 2019. Even more auspicious for the City's future is the fact that the percentage of residents with either a bachelor's or graduate degree also increased, from 32.5% to 36.9%. And, as expected, as access to higher education increased, the percentage of residents without at least a high-school diploma decreased from 15.2%, in 2010, to 12.4% in 2019.



#### **EMPLOYMENT**

Employment serves as a gauge on the number of jobs existing in Fort Lauderdale. Growth in both employment and the number of businesses generate increased tax revenues and additional expenditures for the City.

According to the data from the Bureau of Labor Statistics, the labor force in the Fort Lauderdale—Pompano Beach— Deerfield Beach area, designated as Greater Fort Lauderdale below, has been steadily increasing since 2011, with a sharp decline in 2020 due to the COVID-19 Pandemic. The Bureau of Labor Statistics identifies an individual as employed if they — in the past week upon being surveyed — did one of the following: 1) worked at least one-hour as a paid employee, 2) worked at least one hour in their own business, 3) were temporarily absent from their employm