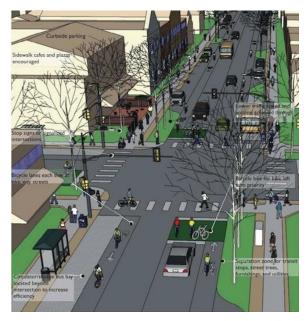

sign (12478, 12479)                  |
| 9     | Sailboat Bend District                          | 4                                        | 2 Completed ( <b>12022</b> , 12031)<br>2 in Design ( <b>12613, 12615</b> )                                    |







(June 2021) FY 20

FY 2022 - 2026 Adopted Community Investment Plan - 277













<sup>(</sup>June 2021) FY 2022 - 2026 Adopted Community Investment Plan - 283



🛿 2022 - 2026 Adopted Community Investment Plan - 284 (June 2021)



"Our goal is to become a fully connected city of tomorrow—a city that is anchored by mobility and walkability; a city that is pedestrian friendly; a city that depends less on vehicles and relies more on alternative modes of transportation."

-City of Fort Lauderdale, 2013 "Game Plan"

### Background



The Connecting the Blocks Program was established in 2014 as the implementation program to accomplish the Fast Forward Fort Lauderdale 2035 Vision of being a Connected Community. The Program was established in compliance with the Complete Streets Policy adopted by the City Commission in October 2013 and provides a detailed listing of improvements needed to the roadways within the city to create connected, complete streets.

Specifically, the Connecting the Blocks Program identifies pedestrian, bicycle and transit infrastructure improvements needed to meet the Complete Streets Policy. The Connecting the Blocks Program is anchored by the Complete Streets Policy, which was ranked by the National Complete Streets Coalition as third out of 80 policies that were adopted nationwide in 2013. The