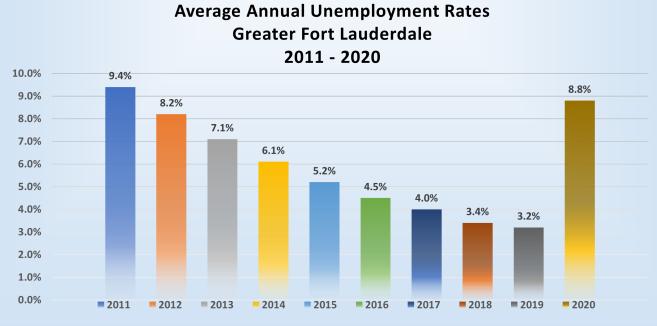

being surveyed — did one of the following: 1) worked at least one-hour as a paid employee, 2) worked at least one hour in their own business, 3) were temporarily absent from their employment, or 4) worked a minimum of fifteen hours, without pay, for a member of their family.



Source: U.S. Bureau of Labor Statistics, 'Fort Lauderdale - Pompano Beach - Deerfield Beach Area', annual averages.

Unemployment rates in Greater Fort Lauderdale have similarly improved since the Great Recession of 2008, dropping from 9.4% in 2011 to a ten-year low in 2019 of 3.2%. The annual average unemployment rate for 2020 — significantly impacted by the COVID-19 Pandemic — jumped to 8.8%, but monthly averages for 2021 have already started improving with a 4.9% unemployment rate for the month of August 2021.



Source: U.S. Bureau of Labor Statistics, 'Fort Lauderdale - Pompano Beach - Deerfield Beach Area', annual

# **COMMUNITY PROFILE**



Incorporated on March 27, 1911, the City of Fort Lauderdale is framed on the east coast of Florida by seven miles of golden sand beaches and bordered on the west by the Everglades. Between the two, the Intracoastal Waterway, the New River, and a canal system reminiscent of Venice wind through the interior.

Encompassing nearly 36 square miles with an estimated population of 189,321\* Fort Lauderdale is the largest of Broward County's 31 municipalities and one of the ten largest cities in Florida.

An advantageous economic climate has helped Fort Lauderdale establish itself as an international business center and one of the most desirable locations for new,