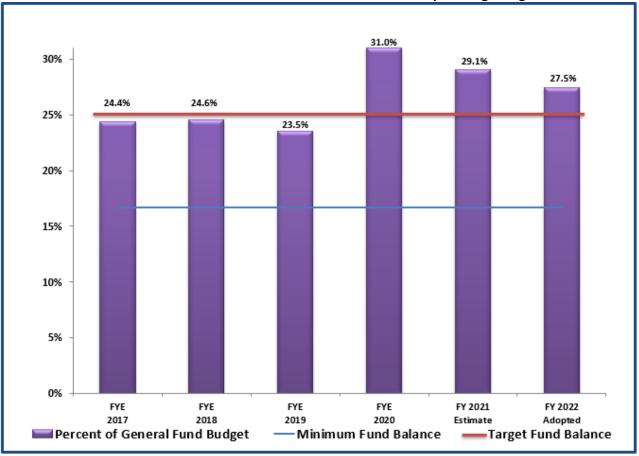

minimum policy requirement by \$39.7 million with a total available fund balance of \$100.7 million, or 27.5% of the General Fund operating budget as shown in the chart below.



#### **General Fund – Fund Balance in Dollars**

It is our goal to maintain the General Fund Balance at or above the 25% target. Maintaining a healthy fund balance is an indicator of the fiscal health for our City and it allows us to address unbudgeted and unplanned emergencies and other significant events such as natural disasters or the recent COVID-19 pandemic. We continue to monitor and assess the fund balance to ensure that the level of available funds is commensurate with the level of risk associated with our diverse City and our revenue and our expenditure variability.

<sup>\*</sup> Fiscal Year-End (FYE)



General Fund – Fund Balance As a Percent of the Operating Budget

#### **Property Taxes**

The chart below represents the Broward County Property Appraiser's taxable values and net new construction for the last ten years.

| Calendar Tax Year Net New Co |    | New Construction | Final Gross<br>Taxable Value |                | Increase/Decrease<br>from Prior Year | Operating<br>Millage Rate |
|------------------------------|----|------------------|------------------------------|----------------|--------------------------------------|---------------------------|
| 2021-July                    | \$ | 1,141,870,340    | \$                           | 43,718,375,739 | 6.98%                                | 4.1193                    |
| 2020-Final                   | \$ | 686,582,000      | \$