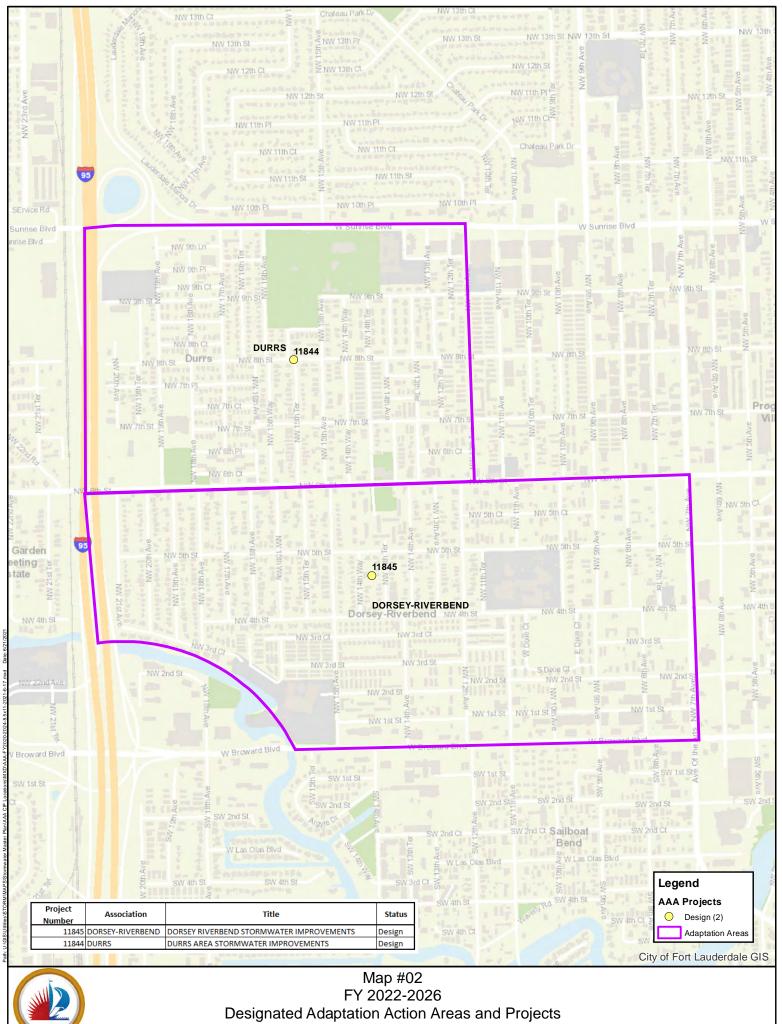

# CITY OF FORT LAUDERDALE, FL | FISCAL YEARS 2022-2026 **ADOPTED COMMUNITY INVESTMENT PLAN**