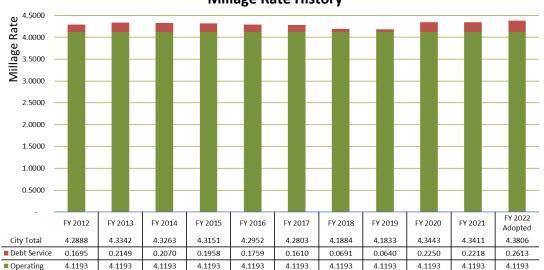

| 23,612,223,398 | 1.10%                                | 4.1193                    |

FY 2022 Adopted Budget October 1, 2021 Page 14 of 17

#### **Taxable Value & Millage Comparison**

The FY 2022 Adopted Budget includes an operating millage rate of 4.1193 per \$1,000 of taxable value. The Adopted aggregate millage rate (operating and debt service) is 4.3806 which is a 0.91% increase from the prior year rate of 4.3411. The debt service millage rate adjusts annually based on the property valuation and debt service requirement. The debt service millage in FY 2022 includes two voter approved General Obligation Bonds approved in March of 2019 to fund Parks Improvements and a new Police Headquarters in addition to older debt associated with Fire Rescue facility improvements.



**Millage Rate History** 

As shown below, holding the City's millage rate steady at 4.1193, even when the City's taxable property values decreased, resulted in a loss of approximately \$231.8 million from 2007 to 2017. Property tax revenue finally recovered in FY 2018, and the FY 2022 Adopted budget exceeds the FY 2007 revenue baseline by \$42.9 million.



FY 2022 Adopted Budget October 1, 2021 Page 15 of 17

#### FY 2022 Funding Highlights Water and Sewer Fund

The City supplies water and sewer services on a regional basis for approximately 250,000 residents of central Broward County. Areas serviced by the City's water treatment and distribution system include Fort Lauderdale, Port Everglades, Sea Ranch Lakes, Lauderdale-by-the-Sea, Oakland Park, Wilton Manors, and portions of Davie,