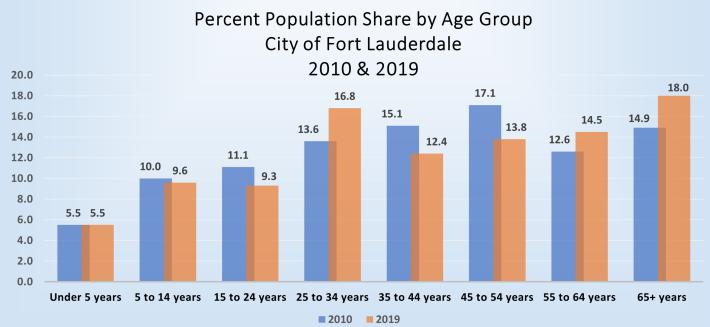

years. Since 2010, the percentage of adults 65 years and older grew from 14.8% to 18%. A 3% increase is commensurate with national trends, but the share adults over sixty-five in Fort Lauderdale still exceeds the national average of 15.6%. In the last decade, Fort Lauderdale also increased its share of young professionals — people aged 25 to 34. Since 2010, the number of young professional grew by 3.2% (13.6% to 16.8%), while nationally, young professionals grew by only 0.4%.

In the last decade, Fort Lauderdale saw a 2.2% decrease in its percentage of children and youth — people under the age of 24 — again mirroring national trends. The other big decrease was in the number of adults aged 35 to 54 years, where the share dropped by 3.9%, while nationally, the decrease was limited to 2.9%.



Source: 2010 and 2019 ACS Community Survey

#### HOUSEHOLD INCOME

The median household income in the City of Fort Lauderdale was \$59,450 in 2019. Fort Lauderdale's median household income has increased 17% compared to 2015 and 89.9% since 1980. Income growth does not directly impact the City's tax revenues because Florida does not tax incomes. However, tax revenues are indirectly impacted by higher incomes because they improve the purchasing power of local residents, leading to an increase in local economic prosperity and property improvements.



Source: 1990 and 2000 U.S. Decennial Census; 2010, 2015, and 2019 ACS Community Survey.

#### **EDUCATION**

The City of Fort Lauderdale has become more educated over the last decade. The percentage of the residents with at least some college