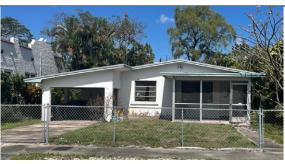

# NON-CONTRIBUTING

Site Number: BD07756 Address: 315 SW 20 ST Folio Number: 504215015290 Date of Construction: 1946 (1953\*) Architect: VICTOR LARSON

Architect: VICTOR LARSON
Original Owner: ROMERO,ELENA V
Architectural Style: Mid-Century Modern

Potential Historic District: Madrid Street

\* In permit record