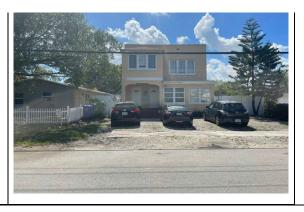

#### CONTRIBUTING

Site Number: BD02064 Address: 309 SW 20 ST #1-3 Folio Number: 504215015300 Date of Construction: 1939 Architect: UNKNOWN

Original Owner: UNKNOWN Architectural Style: Masonry Vernacular/Mediterranean

Revival

Potential Historic District: Madrid Street