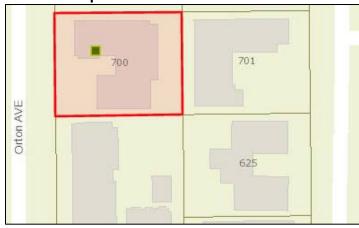

# MASTER LIST OF STRUCTURES SURVEYED

|                                                                            | 1                                                                                                                                                                                                            |                                                                                                |                                                                    |                    | .1                                                                                                                                                                                                                                             |                                                                                                                                                                                                                                                                                                         | T        | 1                                                                                                                           | 1                                                                                 | 1                                                                                                                       |                                                                                                                                        |                                                                                                                                                        |                                                                                                                                                                                     |
|----------------------------------------------------------------------------|--------------------------------------------------------------------------------------------------------------------------------------------------------------------------------------------------------------|------------------------------------------------------------------------------------------------|--------------------------------------------------------------------|--------------------|------------------------------------------------------------------------------------------------------------------------------------------------------------------------------------------------------------------------------------------------|---------------------------------------------------------------------------------------------------------------------------------------------------------------------------------------------------------------------------------------------------------------------------------------------------------|----------|-----------------------------------------------------------------------------------------------------------------------------|-----------------------------------------------------------------------------------|-------------------------------------------------------------------------------------------------------------------------|----------------------------------------------------------------------------------------------------------------------------------------|--------------------------------------------------------------------------------------------------------------------------------------------------------|-------------------------------------------------------------------------------------------------------------------------------------------------------------------------------------|
| Building #                                                                 |                                                                                                                                                                                                              | 1                                                                                              |                                                                    | Yr Built (Permit   |                                                                                                                                                                                                                                                | FMSF Address                                                                                                                                                                                                                                                                                            |          |                                                                                                                             |                                                                                   | Current Name                                                                                                            | Historic Name                                                                                                                          | Architect                                                                                                                                              | Style                                                                                                                                                                               |
| 1                                                                          | 504201PX0640                                                                                                                                                                                                 | 1958                                                                                           | 1956                                                               |                    | Contributing                                                                                                                                                                                                                                   | BD04492 345                                                                                                                                                                                                                                                                                             |          | Fort Lauderdale Beach                                                                                                       | Blvd                                                                              | Spring Tide                                                                                                             | Spring Tide                                                                                                                            | Polivitzky/Johnson                                                                                                                                     | Moderne                                                                                                                                                                             |
| 2                                                                          | 504201160020                                                                                                                                                                                                 | 1947                                                                                           | 1952                                                               | 1946               | Contributing                                                                                                                                                                                                                                   | no 3030                                                                                                                                                                                                                                                                                                 |          | Bayshore                                                                                                                    | Drive                                                                             | Ikona                                                                                                                   | Shell Resort                                                                                                                           | Robert Little                                                                                                                                          | Modern Vernacular                                                                                                                                                                   |
|                                                                            | 504201160030                                                                                                                                                                                                 | 1947                                                                                           | 1945                                                               | 1945               | Contributing                                                                                                                                                                                                                                   | BD04476 3016                                                                                                                                                                                                                                                                                            |          | , '                                                                                                                         | Drive                                                                             | None                                                                                                                    | Martindale                                                                                                                             | D. B. Macneir                                                                                                                                          | Tropical Art Deco                                                                                                                                                                   |
|                                                                            | 504201160030                                                                                                                                                                                                 | 1966                                                                                           | 1966                                                               |                    | Contributing                                                                                                                                                                                                                                   | no 3000                                                                                                                                                                                                                                                                                                 | +        | Bayshore                                                                                                                    | Drive                                                                             | Fortuna                                                                                                                 | Seaside & Sandy Shore                                                                                                                  | Joseph Phillips+Donald F. Castne                                                                                                                       |                                                                                                                                                                                     |
| 3C                                                                         | 504201160030                                                                                                                                                                                                 | 1951                                                                                           | 1951                                                               |                    | Contributing                                                                                                                                                                                                                                   | no 3008                                                                                                                                                                                                                                                                                                 |          | Bayshore                                                                                                                    | Drive                                                                             | Fortuna                                                                                                                 | Sandy Shore Motel                                                                                                                      | Manier & Lester Avery                                                                                                                                  | Modern Vernacular                                                                                                                                                                   |
| 4                                                                          | 504201160210                                                                                                                                                                                                 | 2009                                                                                           | 2008                                                               |                    | Non-Contributing                                                                                                                                                                                                                               | no 401                                                                                                                                                                                                                                                                                                  |          | Fort Lauderdale Beach                                                                                                       | Blvd                                                                              | "W" HOTEL                                                                                                               | "W" HOTEL                                                                                                                              |                                                                                                                                                        | No Style                                                                                                                                                                            |
| 5                                                                          | 504201AJ00**                                                                                                                                                                                                 | 1969                                                                                           |                                                                    |                    | Non-Contributing                                                                                                                                                                                                                               | no 3000                                                                                                                                                                                                                                                                                                 | <u> </u> | Riomar                                                                                                                      | Street                                                                            | Leisure House                                                                                                           |                                                                                                                                        |                                                                                                                                                        | No Style                                                                                                                                                                            |
|                                                                            | 504201430080                                                                                                                                                                                                 | 2010                                                                                           | c2007                                                              |                    |                                                                                                                                                                                                                                                | no 500-514                                                                                                                                                                                                                                                                                              |          | Birch                                                                                                                       | Road                                                                              | Marbellas Townhome                                                                                                      | Marbellas Townhome                                                                                                                     |                                                                                                                                                        | No Style                                                                                                                                                                            |
|                                                                            | 504201430090                                                                                                                                                                                                 | 2007                                                                                           |                                                                    |                    | Non-Contributing                                                                                                                                                                                                                               | no 3021-3043                                                                                                                                                                                                                                                                                            |          | Riomar                                                                                                                      | Street                                                                            | Marbellas Townhome                                                                                                      | Marbellas Townhome                                                                                                                     |                                                                                                                                                        | No Style                                                                                                                                                                            |
| 7                                                                          | 504201GJ0260                                                                                                                                                                                                 | 2006                                                                                           | 2006                                                               |                    | Non-Contributing                                                                                                                                                                                                                               | no 505                                                                                                                                                                                                                                                                                                  | N        | Fort Lauderdale Beach                                                                                                       | Blvd                                                                              | Hilton Hotel                                                                                                            | Hilton Hotel                                                                                                                           |                                                                                                                                                        | No Style                                                                                                                                                                            |
| 8                                                                          | 504201040170                                                                                                                                                                                                 | 0                                                                                              |                                                                    |                    | Vacant Lot                                                                                                                                                                                                                                     | no 505                                                                                                                                                                                                                                                                                                  |          | Breakers                                                                                                                    | Ave                                                                               |                                                                                                                         |                                                                                                                                        |                                                                                                                                                        | N/A                                                                                                                                                                                 |
| 9                                                                          | 504201040150                                                                                                                                                                                                 | 1963                                                                                           | 1963                                                               |                    | Contributing                                                                                                                                                                                                                                   | no 520                                                                                                                                                                                                                                                                                                  |          | Birch                                                                                                                       | Road                                                                              | Cheston House                                                                                                           | Cheston House                                                                                                                          | Herma Hastettler                                                                                                                                       | Modern Vernacular                                                                                                                                                                   |
| 10                                                                         | 504201040160                                                                                                                                                                                                 | 1950                                                                                           | 1947                                                               | 1947               | Contributing                                                                                                                                                                                                                                   | no 3003                                                                                                                                                                                                                                                                                                 |          | Viramar                                                                                                                     | Street                                                                            | The Royal Pavilon                                                                                                       | The Royal Pavilon                                                                                                                      | Lester Avery                                                                                                                                           | Modern Vernacular                                                                                                                                                                   |
|                                                                            | 5042010400**                                                                                                                                                                                                 | 0                                                                                              |                                                                    |                    | Vacant Lot                                                                                                                                                                                                                                     | no 525                                                                                                                                                                                                                                                                                                  |          | Fort Lauderdale Beach                                                                                                       | Blvd                                                                              |                                                                                                                         |                                                                                                                                        |                                                                                                                                                        | N/A                                                                                                                                                                                 |
|                                                                            | 504201040070                                                                                                                                                                                                 | 1950                                                                                           | 1950                                                               |                    | Vacant Lot                                                                                                                                                                                                                                     | BD04493 521                                                                                                                                                                                                                                                                                             |          | Fort Lauderdale Beach                                                                                                       | Blvd                                                                              | Avalon Waterfront Inn                                                                                                   | Avalon Waterfront Inn                                                                                                                  | Theodore Meyer/ Gamble, Powr                                                                                                                           |                                                                                                                                                                                     |
|                                                                            | 504201040050                                                                                                                                                                                                 | 1954                                                                                           | 1954                                                               |                    | Vacant Lot                                                                                                                                                                                                                                     | BD04494 529                                                                                                                                                                                                                                                                                             |          | Fort Lauderdale Beach                                                                                                       | Blvd                                                                              | Tropic Cay                                                                                                              | Tropic Cay                                                                                                                             | John B. O'Neill                                                                                                                                        | N/A                                                                                                                                                                                 |
|                                                                            | 504201040020                                                                                                                                                                                                 | 1951                                                                                           | 1951                                                               |                    | Vacant Lot                                                                                                                                                                                                                                     | no 520                                                                                                                                                                                                                                                                                                  | )        | Breakers                                                                                                                    | Ave                                                                               | Ocean Wave                                                                                                              | Ocean Wave                                                                                                                             | Lester Avery                                                                                                                                           | N/A                                                                                                                                                                                 |
|                                                                            | 504201040030                                                                                                                                                                                                 | 1951                                                                                           | 1951                                                               |                    | Vacant Lot                                                                                                                                                                                                                                     | no 3117                                                                                                                                                                                                                                                                                                 | '        | Viramar                                                                                                                     | Street                                                                            |                                                                                                                         | Annex of Avalon Waterfront                                                                                                             | William Vaughn                                                                                                                                         | N/A                                                                                                                                                                                 |
|                                                                            | 504201040040                                                                                                                                                                                                 | 1963                                                                                           | 1963                                                               |                    | Vacant Lot                                                                                                                                                                                                                                     | no 3100                                                                                                                                                                                                                                                                                                 |          | Windamar                                                                                                                    | Street                                                                            | Waterfront Inn                                                                                                          | Waterfront Inn                                                                                                                         | Joseph Phillips                                                                                                                                        | N/A                                                                                                                                                                                 |
|                                                                            | 504201040130                                                                                                                                                                                                 | 1949                                                                                           | 1949                                                               |                    | Contributing                                                                                                                                                                                                                                   | BD04490 3016                                                                                                                                                                                                                                                                                            |          | Windamar                                                                                                                    | Street                                                                            | Aqua                                                                                                                    |                                                                                                                                        | William Vaughn                                                                                                                                         | Modern Vernacular                                                                                                                                                                   |
|                                                                            | 504201040130                                                                                                                                                                                                 | 1949                                                                                           | 1949                                                               |                    | Contributing                                                                                                                                                                                                                                   | BD04490 3016                                                                                                                                                                                                                                                                                            |          | Windamar                                                                                                                    | Street                                                                            | Aqua                                                                                                                    |                                                                                                                                        | William Vaughn                                                                                                                                         | Modern Vernacular                                                                                                                                                                   |
|                                                                            | 504201040140                                                                                                                                                                                                 | 0                                                                                              |                                                                    |                    | Vacant Lot                                                                                                                                                                                                                                     | no 528                                                                                                                                                                                                                                                                                                  |          | Birch                                                                                                                       | Road                                                                              |                                                                                                                         |                                                                                                                                        |                                                                                                                                                        | Vacant Lot                                                                                                                                                                          |
| 14                                                                         | 504201040110                                                                                                                                                                                                 | 1948                                                                                           |                                                                    |                    | Contributing                                                                                                                                                                                                                                   | no 550                                                                                                                                                                                                                                                                                                  |          | Birch                                                                                                                       | Road                                                                              |                                                                                                                         |                                                                                                                                        |                                                                                                                                                        | Modern Vernacular                                                                                                                                                                   |
| 15                                                                         | 504201040120                                                                                                                                                                                                 | 1957                                                                                           | 1949                                                               | 1949               | Contributing                                                                                                                                                                                                                                   | no 543                                                                                                                                                                                                                                                                                                  |          | Breakers                                                                                                                    | Ave                                                                               | Windamar Beach Resort                                                                                                   | Windamar Beach Resort                                                                                                                  | Lester Avery                                                                                                                                           | Modern Vernacular                                                                                                                                                                   |
| 16                                                                         | 504201050010                                                                                                                                                                                                 | 2009                                                                                           | 2008                                                               |                    | Non-Contributing                                                                                                                                                                                                                               | no 551                                                                                                                                                                                                                                                                                                  |          | Fort Lauderdale Beach                                                                                                       | Blvd                                                                              | Conrad Hotel                                                                                                            | Trump Hotel                                                                                                                            |                                                                                                                                                        | No Style                                                                                                                                                                            |
| 17                                                                         | 504201040090                                                                                                                                                                                                 | 1951                                                                                           | 1951                                                               |                    | Contributing                                                                                                                                                                                                                                   | BD04482 551                                                                                                                                                                                                                                                                                             |          | Breakers                                                                                                                    | Ave                                                                               | Village Café/North Beach                                                                                                | . '                                                                                                                                    | J.B. O'Neill                                                                                                                                           | Mid Century Modern                                                                                                                                                                  |
| 18                                                                         | 504201040100                                                                                                                                                                                                 | 1951                                                                                           | 1957                                                               |                    | Contributing                                                                                                                                                                                                                                   | no 552                                                                                                                                                                                                                                                                                                  |          | Birch                                                                                                                       | Road                                                                              | Solas                                                                                                                   | Elysium Resort                                                                                                                         | G.P. Johnson                                                                                                                                           | Tropical Art Deco                                                                                                                                                                   |
|                                                                            | 504201BC1060                                                                                                                                                                                                 | 1972                                                                                           | 1959                                                               | 1959               | Contributing                                                                                                                                                                                                                                   | BD04481 600                                                                                                                                                                                                                                                                                             | N        | Birch                                                                                                                       | Road                                                                              | Birch House                                                                                                             | Birch House                                                                                                                            | Charles McKirahan                                                                                                                                      | Mid-Century Modern                                                                                                                                                                  |
|                                                                            | 504201BC1060                                                                                                                                                                                                 | 1972                                                                                           | 1958                                                               | 1960               | Contributing                                                                                                                                                                                                                                   | BD04488 3003                                                                                                                                                                                                                                                                                            |          | Terramar                                                                                                                    | Street                                                                            | Birch Tower                                                                                                             | Birch Tower                                                                                                                            | Charles McKirahan                                                                                                                                      | Mid-Century Modern                                                                                                                                                                  |
|                                                                            | 504201BC1060                                                                                                                                                                                                 | 1972                                                                                           | 1950                                                               | 1950               | Contributing                                                                                                                                                                                                                                   | BD04483 609                                                                                                                                                                                                                                                                                             |          | Breakers                                                                                                                    | Ave                                                                               | Birch Estate                                                                                                            | Birch Estate                                                                                                                           | William Vaughn                                                                                                                                         | Modern Vernacular                                                                                                                                                                   |
|                                                                            | 504201070030                                                                                                                                                                                                 | 1958                                                                                           | 1950                                                               | 1950               | Contributing                                                                                                                                                                                                                                   | no 600                                                                                                                                                                                                                                                                                                  | )        | Breakers                                                                                                                    | Ave                                                                               | Village Design                                                                                                          | Sea Wind                                                                                                                               | William Vaughn                                                                                                                                         | Modern Vernacular                                                                                                                                                                   |
|                                                                            | 504201070020                                                                                                                                                                                                 | 1950                                                                                           |                                                                    |                    | Contributing                                                                                                                                                                                                                                   | no 3115                                                                                                                                                                                                                                                                                                 |          | Terramar                                                                                                                    | Street                                                                            | N/A                                                                                                                     |                                                                                                                                        |                                                                                                                                                        | Modern Vernacular                                                                                                                                                                   |
|                                                                            | 504201AS0720                                                                                                                                                                                                 | 2004                                                                                           | c2007                                                              |                    | Non-Contributing                                                                                                                                                                                                                               | no 601                                                                                                                                                                                                                                                                                                  |          | Fort Lauderdale Beach                                                                                                       | Blvd                                                                              | The Atlantic Hotel                                                                                                      | The Atlantic Luxury Properties                                                                                                         |                                                                                                                                                        | No Style                                                                                                                                                                            |
| 23                                                                         | 504201070050                                                                                                                                                                                                 | 1971                                                                                           | 1950                                                               | 1950               | Contributing                                                                                                                                                                                                                                   | no 3110                                                                                                                                                                                                                                                                                                 | )        | Auramar                                                                                                                     | Street                                                                            | N/A                                                                                                                     | Sea Wind                                                                                                                               | Lester Avery                                                                                                                                           | Modern Vernacular                                                                                                                                                                   |
| 24                                                                         | 504201070040                                                                                                                                                                                                 | 1958                                                                                           | 1950                                                               | 1950               | Contributing                                                                                                                                                                                                                                   | no 608                                                                                                                                                                                                                                                                                                  |          | Breakers                                                                                                                    | Ave                                                                               | At the Market                                                                                                           | Sea Wind                                                                                                                               | William Vaughn                                                                                                                                         | Modern Vernacular                                                                                                                                                                   |
|                                                                            | 504201060230                                                                                                                                                                                                 | 1951                                                                                           | 1951                                                               |                    | Contributing                                                                                                                                                                                                                                   | no 618                                                                                                                                                                                                                                                                                                  |          | Birch                                                                                                                       | Road                                                                              | San's Souci                                                                                                             | San's Souci                                                                                                                            | G.P. Johnson                                                                                                                                           | Modern Vernacular                                                                                                                                                                   |
|                                                                            | 504201060230                                                                                                                                                                                                 | 1958                                                                                           | 1956                                                               |                    | Contributing                                                                                                                                                                                                                                   | no 2900                                                                                                                                                                                                                                                                                                 | 1        | Belmar                                                                                                                      | Street                                                                            | Tropi Rock                                                                                                              | Tropi Rock                                                                                                                             | J.B. O'Neill                                                                                                                                           | Modern Vernacular                                                                                                                                                                   |
|                                                                            | 504201060230                                                                                                                                                                                                 | 0                                                                                              | 0                                                                  |                    | Vacant Lot                                                                                                                                                                                                                                     | no 600                                                                                                                                                                                                                                                                                                  |          | (Block) Breakers                                                                                                            | Ave                                                                               | Vacant Lot                                                                                                              |                                                                                                                                        |                                                                                                                                                        | N/A                                                                                                                                                                                 |
|                                                                            | 504201060250                                                                                                                                                                                                 | 1965                                                                                           | 1951                                                               | 1951               | Contributing                                                                                                                                                                                                                                   | BD04491 619                                                                                                                                                                                                                                                                                             |          | Breakers                                                                                                                    | Ave                                                                               | Brynja Beach Shop                                                                                                       | Sun Terrace                                                                                                                            | Gamble, Pownall & Gilroy                                                                                                                               | Modern Vernacular                                                                                                                                                                   |
| 27                                                                         | 504201060040                                                                                                                                                                                                 | 0                                                                                              | 0                                                                  |                    | Parking Lot                                                                                                                                                                                                                                    | no 620                                                                                                                                                                                                                                                                                                  |          | Breakers                                                                                                                    | Ave                                                                               | Parking Lot                                                                                                             |                                                                                                                                        |                                                                                                                                                        | N/A                                                                                                                                                                                 |
| 28                                                                         | 504201060050                                                                                                                                                                                                 | 1954                                                                                           | 1956                                                               |                    | Contributing                                                                                                                                                                                                                                   | BD04484 619                                                                                                                                                                                                                                                                                             |          | Fort Lauderdale Beach                                                                                                       | Blvd                                                                              | Jolly Roger/Sea Club                                                                                                    | Jolly Roger/Sea Club                                                                                                                   | Tony Sherman                                                                                                                                           | Mid-Century Modern                                                                                                                                                                  |
|                                                                            | 504201060010                                                                                                                                                                                                 | 1959                                                                                           | 1952                                                               | 1952               | Contributing                                                                                                                                                                                                                                   | BD04485 625                                                                                                                                                                                                                                                                                             |          | Fort Lauderdale Beach                                                                                                       | Blvd                                                                              | Premiere                                                                                                                | Beach Plaza Hotel                                                                                                                      | Gamble, Pownall & Gilroy                                                                                                                               | Mid-Century Modern                                                                                                                                                                  |
|                                                                            | 504201060030                                                                                                                                                                                                 | 1959                                                                                           | 1959                                                               |                    | Contributing                                                                                                                                                                                                                                   | BD04477 3110                                                                                                                                                                                                                                                                                            |          | Belmar                                                                                                                      | Street                                                                            | Premiere                                                                                                                | Premiere                                                                                                                               | Arthur Rude                                                                                                                                            | Modern Vernacular                                                                                                                                                                   |
|                                                                            | 504201060020                                                                                                                                                                                                 | 0                                                                                              | 0                                                                  |                    | Parking Lot                                                                                                                                                                                                                                    | no 3100                                                                                                                                                                                                                                                                                                 |          | Belmar                                                                                                                      | Street                                                                            | Parking Lot                                                                                                             |                                                                                                                                        |                                                                                                                                                        | N/A                                                                                                                                                                                 |
| 32                                                                         | 5042010600**                                                                                                                                                                                                 | 2017                                                                                           |                                                                    |                    | Non-Contributing                                                                                                                                                                                                                               | no 701                                                                                                                                                                                                                                                                                                  |          | Fort Lauderdale Beach                                                                                                       | Blvd                                                                              | Paramount                                                                                                               |                                                                                                                                        |                                                                                                                                                        | No Style                                                                                                                                                                            |
|                                                                            | 504201060093                                                                                                                                                                                                 | 1965                                                                                           | c1965                                                              |                    | Non-Contributing                                                                                                                                                                                                                               | no 701                                                                                                                                                                                                                                                                                                  | .1       | Fort Lauderdale Beach                                                                                                       | Blvd                                                                              | Hotel/ Empty                                                                                                            | Hotel/ Empty                                                                                                                           | Name of the second                                                                                                                                     | Mid Century Modern                                                                                                                                                                  |
|                                                                            | 504201060080                                                                                                                                                                                                 | 0                                                                                              | c1955                                                              |                    | Non-Contributing                                                                                                                                                                                                                               |                                                                                                                                                                                                                                                                                                         |          | Breakers                                                                                                                    |                                                                                   | Sea Crest                                                                                                               | Sea Crest                                                                                                                              | William Vaughn                                                                                                                                         |                                                                                                                                                                                     |
|                                                                            | 504201060070                                                                                                                                                                                                 | 0                                                                                              | 1950                                                               |                    |                                                                                                                                                                                                                                                | no 716                                                                                                                                                                                                                                                                                                  |          | Breakers                                                                                                                    | Ave                                                                               | Sea Crea                                                                                                                | Sea Crea                                                                                                                               | William Vaughn                                                                                                                                         |                                                                                                                                                                                     |
| 22.4                                                                       | E0 4204 0504                                                                                                                                                                                                 | 0                                                                                              | 1950                                                               |                    |                                                                                                                                                                                                                                                | no 3109                                                                                                                                                                                                                                                                                                 |          |                                                                                                                             | Street                                                                            | David Dal                                                                                                               | The Debis D.                                                                                                                           | Wm T. Vaughn                                                                                                                                           | Mandaus Vannasid                                                                                                                                                                    |
|                                                                            | 504201060180                                                                                                                                                                                                 | 1948                                                                                           | 1948                                                               |                    | Contributing                                                                                                                                                                                                                                   | no 709                                                                                                                                                                                                                                                                                                  |          | Breakers                                                                                                                    | Ave                                                                               | Royal Palms                                                                                                             | The Robin Dale                                                                                                                         | G.P. Johnson                                                                                                                                           | Modern Vernacular                                                                                                                                                                   |
|                                                                            | 504201060180                                                                                                                                                                                                 | 1965                                                                                           | 1965                                                               |                    | Non-Contributing                                                                                                                                                                                                                               | no 710                                                                                                                                                                                                                                                                                                  |          | Birch                                                                                                                       | Road                                                                              | Royal Palms                                                                                                             | Three Palms Resort                                                                                                                     | Thor Amlie                                                                                                                                             | No Style Transcal Art Daga                                                                                                                                                          |
|                                                                            | 504201060180                                                                                                                                                                                                 | 1952                                                                                           | 1950                                                               | 4047               | Non-Contributing                                                                                                                                                                                                                               | no 717                                                                                                                                                                                                                                                                                                  |          | Breakers                                                                                                                    | Ave                                                                               | Royal Palms                                                                                                             | Monte Carlo Hotel                                                                                                                      | Little & Crawford                                                                                                                                      | Tropical Art Deco                                                                                                                                                                   |
|                                                                            | 504201060200                                                                                                                                                                                                 | 1950                                                                                           | 1947                                                               | 1947               | Contributing                                                                                                                                                                                                                                   | no 2901                                                                                                                                                                                                                                                                                                 |          | Belmar                                                                                                                      | Street                                                                            | Soleado                                                                                                                 | Nacant Lat                                                                                                                             | G.P. Johnson                                                                                                                                           | Modern Vernacular                                                                                                                                                                   |
|                                                                            | 504201060130                                                                                                                                                                                                 | 0                                                                                              |                                                                    |                    | Vacant Lot                                                                                                                                                                                                                                     | no 735                                                                                                                                                                                                                                                                                                  |          |                                                                                                                             | Blvd                                                                              | Vacant Lot                                                                                                              | Vacant Lot                                                                                                                             |                                                                                                                                                        | N/A                                                                                                                                                                                 |
|                                                                            | 504201060120                                                                                                                                                                                                 | 0                                                                                              |                                                                    |                    | Vacant Lot                                                                                                                                                                                                                                     | no 725                                                                                                                                                                                                                                                                                                  |          | Fort Lauderdale Beach                                                                                                       | Road                                                                              | Vacant Lot                                                                                                              | Vacant Lot                                                                                                                             |                                                                                                                                                        | N/A                                                                                                                                                                                 |
|                                                                            | 504201060110                                                                                                                                                                                                 | 0                                                                                              |                                                                    |                    | Vacant Lot                                                                                                                                                                                                                                     | no 3115                                                                                                                                                                                                                                                                                                 |          | Vistamar                                                                                                                    | Street                                                                            | Vacant Lot                                                                                                              | \\\\tau_1 = \\\                                                                                                                        |                                                                                                                                                        | N/A                                                                                                                                                                                 |
|                                                                            | E04204060440                                                                                                                                                                                                 |                                                                                                |                                                                    |                    | Vacant Lot                                                                                                                                                                                                                                     | no 734                                                                                                                                                                                                                                                                                                  |          | Breakers                                                                                                                    | Ave                                                                               | Vacant Lot                                                                                                              | Vacant Lot                                                                                                                             |                                                                                                                                                        | N/A                                                                                                                                                                                 |
|                                                                            | 504201060140                                                                                                                                                                                                 | 0                                                                                              | 1051                                                               |                    |                                                                                                                                                                                                                                                | no 2400                                                                                                                                                                                                                                                                                                 | 1        | Victomor                                                                                                                    | Ctroot                                                                            | Vacant Let                                                                                                              | Son Cato                                                                                                                               | LP O'Noill                                                                                                                                             | NI/A                                                                                                                                                                                |
|                                                                            | 504201060100                                                                                                                                                                                                 | 1951                                                                                           | 1951                                                               | 1055.53            | Vacant Lot                                                                                                                                                                                                                                     | no 3109                                                                                                                                                                                                                                                                                                 |          | Vistamar                                                                                                                    | Street                                                                            | Vacant Lot                                                                                                              | Sea Gate                                                                                                                               |                                                                                                                                                        | N/A                                                                                                                                                                                 |
| 40A                                                                        | 504201060100<br>504201060150                                                                                                                                                                                 | 1951<br>1985                                                                                   | c 2006                                                             | 1955-57            | Vacant Lot Contributing                                                                                                                                                                                                                        | no 733                                                                                                                                                                                                                                                                                                  |          | Breakers                                                                                                                    | Ave                                                                               | Convenant House                                                                                                         | Convenant House                                                                                                                        | Charles McKirahan                                                                                                                                      | No Style                                                                                                                                                                            |
| 40A<br>40b                                                                 | 504201060100<br>504201060150<br>504201060150                                                                                                                                                                 | 1951<br>1985<br>1985                                                                           | c 2006<br>c 2006                                                   | 1955-57            | Vacant Lot Contributing Contributing                                                                                                                                                                                                           | no 733<br>no 733                                                                                                                                                                                                                                                                                        |          | Breakers<br>Breakers                                                                                                        | Ave<br>Ave                                                                        | Convenant House Convenant House                                                                                         | Convenant House Convenant House                                                                                                        | Charles McKirahan<br>Charles McKirahan                                                                                                                 | No Style<br>No Style                                                                                                                                                                |
| 40A<br>40b<br>41                                                           | 504201060100<br>504201060150<br>504201060150<br>504201060160                                                                                                                                                 | 1951<br>1985<br>1985<br>1985                                                                   | c 2006<br>c 2006<br>c 2006                                         |                    | Vacant Lot Contributing Contributing Contributing                                                                                                                                                                                              | no         733           no         733           no         733                                                                                                                                                                                                                                        |          | Breakers<br>Breakers<br>Breakers                                                                                            | Ave<br>Ave<br>Ave                                                                 | Convenant House Convenant House Convenant House                                                                         | Convenant House Convenant House Convenant House                                                                                        | Charles McKirahan Charles McKirahan Charles McKirahan                                                                                                  | No Style<br>No Style<br>No Style                                                                                                                                                    |
| 40A<br>40b<br>41<br>42A                                                    | 504201060100<br>504201060150<br>504201060150<br>504201060160<br>504201060310                                                                                                                                 | 1951<br>1985<br>1985<br>1985<br>1985<br>1951                                                   | c 2006<br>c 2006<br>c 2006<br>1950                                 | 1955-57            | Vacant Lot Contributing Contributing Contributing Contributing Contributing                                                                                                                                                                    | no         733           no         733           no         733           no         2909                                                                                                                                                                                                              |          | Breakers<br>Breakers<br>Breakers<br>Vistamar                                                                                | Ave<br>Ave<br>Street                                                              | Convenant House Convenant House Convenant House Tranquilo                                                               | Convenant House Convenant House Convenant House Sea Gate                                                                               | Charles McKirahan<br>Charles McKirahan<br>Charles McKirahan<br>William Vaughn                                                                          | No Style<br>No Style<br>No Style<br>Modern Vernacular                                                                                                                               |
| 40A<br>40b<br>41<br>42A<br>42B                                             | 504201060100<br>504201060150<br>504201060150<br>504201060160<br>504201060310<br>504201060310                                                                                                                 | 1951<br>1985<br>1985<br>1985<br>1951<br>1951                                                   | c 2006<br>c 2006<br>c 2006<br>1950                                 | 1955-57<br>1955-57 | Vacant Lot Contributing Contributing Contributing Contributing Contributing Contributing                                                                                                                                                       | no         733           no         733           no         733           no         2909           no         2909                                                                                                                                                                                    |          | Breakers<br>Breakers<br>Breakers<br>Vistamar<br>Vistamar                                                                    | Ave Ave Ave Street Street                                                         | Convenant House Convenant House Convenant House Tranquilo Tranquilo                                                     | Convenant House Convenant House Convenant House Sea Gate Sea Gate                                                                      | Charles McKirahan Charles McKirahan Charles McKirahan William Vaughn William Vaughn                                                                    | No Style<br>No Style<br>No Style<br>Modern Vernacular<br>Modern Vernacular                                                                                                          |
| 40A<br>40b<br>41<br>42A<br>42B<br>43                                       | 504201060100<br>504201060150<br>504201060150<br>504201060160<br>504201060310<br>504201060310<br>504201060320                                                                                                 | 1951<br>1985<br>1985<br>1985<br>1951<br>1951<br>1951                                           | c 2006<br>c 2006<br>c 2006<br>1950                                 | 1955-57            | Vacant Lot Contributing Contributing Contributing Contributing Contributing Contributing Contributing                                                                                                                                          | no         733           no         733           no         733           no         2909           no         2909           no         2901                                                                                                                                                          |          | Breakers<br>Breakers<br>Breakers<br>Vistamar<br>Vistamar<br>Vistamar                                                        | Ave Ave Ave Street Street Street                                                  | Convenant House Convenant House Convenant House Tranquilo Tranquilo Tranquilo                                           | Convenant House Convenant House Convenant House Sea Gate Sea Gate Vista Mar                                                            | Charles McKirahan<br>Charles McKirahan<br>Charles McKirahan<br>William Vaughn                                                                          | No Style No Style No Style Modern Vernacular Modern Vernacular Modern Vernacular                                                                                                    |
| 40A<br>40b<br>41<br>42A<br>42B<br>43                                       | 504201060100<br>504201060150<br>504201060150<br>504201060160<br>504201060310<br>504201060310<br>504201060320<br>504201060330                                                                                 | 1951<br>1985<br>1985<br>1985<br>1985<br>1951<br>1951<br>1959<br>0                              | c 2006<br>c 2006<br>c 2006<br>1950<br>1950                         | 1955-57<br>1955-57 | Vacant Lot Contributing Contributing Contributing Contributing Contributing Contributing Contributing Contributing Vacant Lot                                                                                                                  | no     733       no     733       no     733       no     2909       no     2909       no     2901       no     2839                                                                                                                                                                                    |          | Breakers<br>Breakers<br>Breakers<br>Vistamar<br>Vistamar<br>Vistamar<br>Vistamar                                            | Ave Ave Ave Street Street Street Street                                           | Convenant House Convenant House Convenant House Tranquilo Tranquilo Tranquilo Vacant Lot                                | Convenant House Convenant House Convenant House Sea Gate Sea Gate Vista Mar Vacant Lot                                                 | Charles McKirahan Charles McKirahan Charles McKirahan William Vaughn William Vaughn Lester Avery                                                       | No Style No Style No Style Modern Vernacular Modern Vernacular Modern Vernacular N/A                                                                                                |
| 40A<br>40b<br>41<br>42A<br>42B<br>43<br>44                                 | 504201060100<br>504201060150<br>504201060150<br>504201060160<br>504201060310<br>504201060310<br>504201060320<br>504201060330<br>504201060340                                                                 | 1951<br>1985<br>1985<br>1985<br>1985<br>1951<br>1951<br>1959<br>0                              | c 2006<br>c 2006<br>c 2006<br>1950<br>1950<br>1948                 | 1955-57<br>1955-57 | Vacant Lot Contributing Contributing Contributing Contributing Contributing Contributing Contributing Vacant Lot Contributing                                                                                                                  | no     733       no     733       no     733       no     2909       no     2909       no     2901       no     2839       no     2831                                                                                                                                                                  |          | Breakers Breakers Breakers Vistamar Vistamar Vistamar Vistamar Vistamar Vistamar                                            | Ave Ave Ave Street Street Street Street Street Street                             | Convenant House Convenant House Convenant House Tranquilo Tranquilo Tranquilo                                           | Convenant House Convenant House Convenant House Sea Gate Sea Gate Vista Mar                                                            | Charles McKirahan Charles McKirahan Charles McKirahan William Vaughn William Vaughn Lester Avery J.B.O'Neill                                           | No Style No Style No Style Modern Vernacular Modern Vernacular Modern Vernacular Modern Vernacular N/A Modern Vernacular                                                            |
| 40A<br>40b<br>41<br>42A<br>42B<br>43<br>44<br>45                           | 504201060100<br>504201060150<br>504201060150<br>504201060160<br>504201060310<br>504201060310<br>504201060320<br>504201060330<br>504201060340<br>504201060350                                                 | 1951<br>1985<br>1985<br>1985<br>1985<br>1951<br>1951<br>1959<br>0<br>1954<br>1958              | c 2006<br>c 2006<br>c 2006<br>1950<br>1950                         | 1955-57<br>1955-57 | Vacant Lot Contributing Contributing Contributing Contributing Contributing Contributing Contributing Vacant Lot Contributing Contributing                                                                                                     | no         733           no         733           no         733           no         2909           no         2909           no         2901           no         2839           no         2831           no         740                                                                             |          | Breakers Breakers Vistamar Vistamar Vistamar Vistamar Vistamar Vistamar Vistamar Bayshore                                   | Ave Ave Ave Street Street Street Street Street Drive                              | Convenant House Convenant House Convenant House Tranquilo Tranquilo Tranquilo Vacant Lot Tranquilo                      | Convenant House Convenant House Convenant House Sea Gate Sea Gate Vista Mar Vacant Lot Cocobelle Resort                                | Charles McKirahan Charles McKirahan Charles McKirahan William Vaughn William Vaughn Lester Avery                                                       | No Style No Style No Style Modern Vernacular Modern Vernacular Modern Vernacular Modern Vernacular N/A Modern Vernacular Mid Century Modern                                         |
| 40A<br>40b<br>41<br>42A<br>42B<br>43<br>44<br>45<br>46                     | 504201060100<br>504201060150<br>504201060150<br>504201060160<br>504201060310<br>504201060310<br>504201060320<br>504201060330<br>504201060340<br>504201060350<br>504201060510                                 | 1951<br>1985<br>1985<br>1985<br>1951<br>1951<br>1951<br>1959<br>0<br>1954<br>1958              | c 2006<br>c 2006<br>c 2006<br>1950<br>1950<br>1948<br>1952<br>1956 | 1955-57<br>1955-57 | Vacant Lot Contributing Contributing Contributing Contributing Contributing Contributing Contributing Vacant Lot Contributing Contributing Vacant Lot                                                                                          | no         733           no         733           no         733           no         2909           no         2909           no         2901           no         2839           no         2831           no         740           no         2800                                                   |          | Breakers Breakers Vistamar Vistamar Vistamar Vistamar Vistamar Vistamar Vistamar Vistamar Vistamar Bayshore Vistamar        | Ave Ave Ave Street | Convenant House Convenant House Convenant House Tranquilo Tranquilo Tranquilo Vacant Lot Tranquilo Vacant Lot           | Convenant House Convenant House Convenant House Sea Gate Sea Gate Vista Mar Vacant Lot Cocobelle Resort Vacant Lot                     | Charles McKirahan Charles McKirahan Charles McKirahan William Vaughn William Vaughn Lester Avery J.B.O'Neill C.F. Mckirahan                            | No Style No Style No Style Modern Vernacular Modern Vernacular Modern Vernacular Modern Vernacular N/A Modern Vernacular Mid Century Modern N/A                                     |
| 40A<br>40b<br>41<br>42A<br>42B<br>43<br>44<br>45<br>46<br>47               | 504201060100<br>504201060150<br>504201060150<br>504201060160<br>504201060310<br>504201060310<br>504201060320<br>504201060330<br>504201060330<br>504201060350<br>504201060350<br>504201060310                 | 1951<br>1985<br>1985<br>1985<br>1985<br>1951<br>1951<br>1959<br>0<br>1954<br>1958<br>0         | c 2006<br>c 2006<br>c 2006<br>1950<br>1950<br>1948<br>1952<br>1956 | 1955-57<br>1955-57 | Vacant Lot Contributing Contributing Contributing Contributing Contributing Contributing Contributing Vacant Lot Contributing Vacant Lot Contributing Vacant Lot Contributing Contributing                                                     | no         733           no         733           no         733           no         2909           no         2901           no         2839           no         2831           no         740           no         2800           no         700                                                    |          | Breakers Breakers Breakers Vistamar Vistamar Vistamar Vistamar Vistamar Vistamar Vistamar Vistamar Antioch                  | Ave Ave Ave Street Street Street Street Drive Street Ave                          | Convenant House Convenant House Convenant House Tranquilo Tranquilo Tranquilo Vacant Lot Tranquilo Vacant Lot Beachdale | Convenant House Convenant House Convenant House Sea Gate Sea Gate Vista Mar Vacant Lot Cocobelle Resort Vacant Lot Beachdale           | Charles McKirahan Charles McKirahan Charles McKirahan William Vaughn William Vaughn Lester Avery  J.B.O'Neill C.F. Mckirahan                           | No Style No Style No Style Modern Vernacular Modern Vernacular Modern Vernacular N/A Modern Vernacular Mid Century Modern N/A Modern Vernacular                                     |
| 40A<br>40b<br>41<br>42A<br>42B<br>43<br>44<br>45<br>46<br>47<br>48A        | 504201060100<br>504201060150<br>504201060150<br>504201060160<br>504201060310<br>504201060310<br>504201060320<br>504201060330<br>504201060340<br>504201060350<br>504201060510<br>504201NX0130<br>504201NX0130 | 1951<br>1985<br>1985<br>1985<br>1985<br>1951<br>1951<br>1959<br>0<br>1954<br>1958<br>0<br>1957 | c 2006<br>c 2006<br>c 2006<br>1950<br>1950<br>1948<br>1952<br>1956 | 1955-57<br>1955-57 | Vacant Lot Contributing Contributing Contributing Contributing Contributing Contributing Contributing Vacant Lot Contributing Vacant Lot Contributing Vacant Lot Contributing Contributing Contributing Contributing Contributing Contributing | no         733           no         733           no         733           no         2909           no         2909           no         2901           no         2839           no         2831           no         740           no         2800           no         700           no         700 |          | Breakers Breakers Vistamar Vistamar Vistamar Vistamar Vistamar Vistamar Vistamar Vistamar Bayshore Vistamar Antioch Antioch | Ave Ave Ave Street Street Street Street Street Street Ave Ave Ave                 | Convenant House Convenant House Convenant House Tranquilo Tranquilo Vacant Lot Tranquilo Vacant Lot Beachdale Beachdale | Convenant House Convenant House Convenant House Sea Gate Sea Gate Vista Mar Vacant Lot Cocobelle Resort Vacant Lot Beachdale Beachdale | Charles McKirahan Charles McKirahan Charles McKirahan William Vaughn William Vaughn Lester Avery  J.B.O'Neill C.F. McKirahan J.B. O'Neill J.B. O'Neill | No Style No Style No Style Modern Vernacular Modern Vernacular Modern Vernacular Modern Vernacular N/A Modern Vernacular Mid Century Modern N/A Modern Vernacular Modern Vernacular |
| 40A<br>40b<br>41<br>42A<br>42B<br>43<br>44<br>45<br>46<br>47<br>48A<br>48B | 504201060100<br>504201060150<br>504201060150<br>504201060160<br>504201060310<br>504201060310<br>504201060320<br>504201060330<br>504201060330<br>504201060350<br>504201060350<br>504201060310                 | 1951<br>1985<br>1985<br>1985<br>1985<br>1951<br>1951<br>1959<br>0<br>1954<br>1958<br>0         | c 2006<br>c 2006<br>c 2006<br>1950<br>1950<br>1948<br>1952<br>1956 | 1955-57<br>1955-57 | Vacant Lot Contributing Contributing Contributing Contributing Contributing Contributing Contributing Vacant Lot Contributing Vacant Lot Contributing Vacant Lot Contributing Contributing                                                     | no         733           no         733           no         733           no         2909           no         2901           no         2839           no         2831           no         740           no         2800           no         700                                                    |          | Breakers Breakers Breakers Vistamar Vistamar Vistamar Vistamar Vistamar Vistamar Vistamar Vistamar Antioch                  | Ave Ave Ave Street Street Street Street Drive Street Ave                          | Convenant House Convenant House Convenant House Tranquilo Tranquilo Tranquilo Vacant Lot Tranquilo Vacant Lot Beachdale | Convenant House Convenant House Convenant House Sea Gate Sea Gate Vista Mar Vacant Lot Cocobelle Resort Vacant Lot Beachdale           | Charles McKirahan Charles McKirahan Charles McKirahan William Vaughn William Vaughn Lester Avery  J.B.O'Neill C.F. Mckirahan                           | No Style No Style No Style Modern Vernacular Modern Vernacular Modern Vernacular N/A Modern Vernacular Mid Century Modern N/A Modern Vernacular                                     |