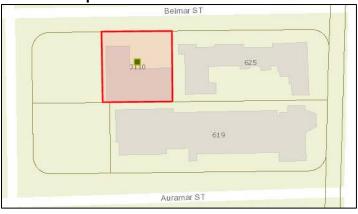

# MASTER LIST OF STRUCTURES SURVEYED

|                                                                            | 1                                                                                                                                                                                                            |                                                                                                |                                                                    |                    | .1                                                                                                                                                                                                                                             |                                                                                                                                                                                                                                                                                                         | T        | 1                                                                                                                           | 1                                                                                 | 1                                                                                                                       |                                                                                                                                        |                                                                                                                                                        |                                                                                                                                                                                     |
|----------------------------------------------------------------------------|--------------------------------------------------------------------------------------------------------------------------------------------------------------------------------------------------------------|------------------------------------------------------------------------------------------------|--------------------------------------------------------------------|--------------------|------------------------------------------------------------------------------------------------------------------------------------------------------------------------------------------------------------------------------------------------|---------------------------------------------------------------------------------------------------------------------------------------------------------------------------------------------------------------------------------------------------------------------------------------------------------|----------|-----------------------------------------------------------------------------------------------------------------------------|-----------------------------------------------------------------------------------|-------------------------------------------------------------------------------------------------------------------------|----------------------------------------------------------------------------------------------------------------------------------------|--------------------------------------------------------------------------------------------------------------------------------------------------------|-------------------------------------------------------------------------------------------------------------------------------------------------------------------------------------|
| Building #                                                                 |                                                                                                                                                                                                              | 1                                                                                              |                                                                    | Yr Built (Permit   |                                                                                                                                                                                                                                                | FMSF Address                                                                                                                                                                                                                                                                                            |          |                                                                                                                             |                                                                                   | Current Name                                                                                                            | Historic Name                                                                                                                          | Architect                                                                                                                                              | Style                                                                                                                                                                               |
| 1                                                                          | 504201PX0640                                                                                                                                                                                                 | 1958                                                                                           | 1956                                                               |                    | Contributing                                                                                                                                                                                                                                   | BD04492 345                                                                                                                                                                                                                                                                                             |          | Fort Lauderdale Beach                                                                                                       | Blvd                                                                              | Spring Tide                                                                                                             | Spring Tide                                                                                                                            | Polivitzky/Johnson                                                                                                                                     | Moderne                                                                                                                                                                             |
| 2                                                                          | 504201160020                                                                                                                                                                                                 | 1947                                                                                           | 1952                                                               | 1946               | Contributing                                                                                                                                                                                                                                   | no 3030                                                                                                                                                                                                                                                                                                 |          | Bayshore                                                                                                                    | Drive                                                                             | Ikona                                                                                                                   | Shell Resort                                                                                                                           | Robert Little                                                                                                                                          | Modern Vernacular                                                                                                                                                                   |
|                                                                            | 504201160030                                                                                                                                                                                                 | 1947                                                                                           | 1945                                                               | 1945               | Contributing                                                                                                                                                                                                                                   | BD04476 3016                                                                                                                                                                                                                                                                                            |          | , '                                                                                                                         | Drive                                                                             | None                                                                                                                    | Martindale                                                                                                                             | D. B. Macneir                                                                                                                                          | Tropical Art Deco                                                                                                                                                                   |
|                                                                            | 504201160030                                                                                                                                                                                                 | 1966                                                                                           | 1966                                                               |                    | Contributing                                                                                                                                                                                                                                   | no 3000                                                                                                                                                                                                                                                                                                 | +        | Bayshore                                                                                                                    | Drive                                                                             | Fortuna                                                                                                                 | Seaside & Sandy Shore                                                                                                                  | Joseph Phillips+Donald F. Castne                                                                                                                       |                                                                                                                                                                                     |
| 3C                                                                         | 504201160030                                                                                                                                                                                                 | 1951                                                                                           | 1951                                                               |                    | Contributing                                                                                                                                                                                                                                   | no 3008                                                                                                                                                                                                                                                                                                 |          | Bayshore                                                                                                                    | Drive                                                                             | Fortuna                                                                                                                 | Sandy Shore Motel                                                                                                                      | Manier & Lester Avery                                                                                                                                  | Modern Vernacular                                                                                                                                                                   |
| 4                                                                          | 504201160210                                                                                                                                                                                                 | 2009                                                                                           | 2008                                                               |                    | Non-Contributing                                                                                                                                                                                                                               | no 401                                                                                                                                                                                                                                                                                                  |          | Fort Lauderdale Beach                                                                                                       | Blvd                                                                              | "W" HOTEL                                                                                                               | "W" HOTEL                                                                                                                              |                                                                                                                                                        | No Style                                                                                                                                                                            |
| 5                                                                          | 504201AJ00**                                                                                                                                                                                                 | 1969                                                                                           |                                                                    |                    | Non-Contributing                                                                                                                                                                                                                               | no 3000                                                                                                                                                                                                                                                                                                 | <u> </u> | Riomar                                                                                                                      | Street                                                                            | Leisure House                                                                                                           |                                                                                                                                        |                                                                                                                                                        | No Style                                                                                                                                                                            |
|                                                                            | 504201430080                                                                                                                                                                                                 | 2010                                                                                           | c2007                                                              |                    |                                                                                                                                                                                                                                                | no 500-514                                                                                                                                                                                                                                                                                              |          | Birch                                                                                                                       | Road                                                                              | Marbellas Townhome                                                                                                      | Marbellas Townhome                                                                                                                     |                                                                                                                                                        | No Style                                                                                                                                                                            |
|                                                                            | 504201430090                                                                                                                                                                                                 | 2007                                                                                           |                                                                    |                    | Non-Contributing                                                                                                                                                                                                                               | no 3021-3043                                                                                                                                                                                                                                                                                            |          | Riomar                                                                                                                      | Street                                                                            | Marbellas Townhome                                                                                                      | Marbellas Townhome                                                                                                                     |                                                                                                                                                        | No Style                                                                                                                                                                            |
| 7                                                                          | 504201GJ0260                                                                                                                                                                                                 | 2006                                                                                           | 2006                                                               |                    | Non-Contributing                                                                                                                                                                                                                               | no 505                                                                                                                                                                                                                                                                                                  | N        | Fort Lauderdale Beach                                                                                                       | Blvd                                                                              | Hilton Hotel                                                                                                            | Hilton Hotel                                                                                                                           |                                                                                                                                                        | No Style                                                                                                                                                                            |
| 8                                                                          | 504201040170                                                                                                                                                                                                 | 0                                                                                              |                                                                    |                    | Vacant Lot                                                                                                                                                                                                                                     | no 505                                                                                                                                                                                                                                                                                                  |          | Breakers                                                                                                                    | Ave                                                                               |                                                                                                                         |                                                                                                                                        |                                                                                                                                                        | N/A                                                                                                                                                                                 |
| 9                                                                          | 504201040150                                                                                                                                                                                                 | 1963                                                                                           | 1963                                                               |                    | Contributing                                                                                                                                                                                                                                   | no 520                                                                                                                                                                                                                                                                                                  |          | Birch                                                                                                                       | Road                                                                              | Cheston House                                                                                                           | Cheston House                                                                                                                          | Herma Hastettler                                                                                                                                       | Modern Vernacular                                                                                                                                                                   |
| 10                                                                         | 504201040160                                                                                                                                                                                                 | 1950                                                                                           | 1947                                                               | 1947               | Contributing                                                                                                                                                                                                                                   | no 3003                                                                                                                                                                                                                                                                                                 |          | Viramar                                                                                                                     | Street                                                                            | The Royal Pavilon                                                                                                       | The Royal Pavilon                                                                                                                      | Lester Avery                                                                                                                                           | Modern Vernacular                                                                                                                                                                   |
|                                                                            | 5042010400**                                                                                                                                                                                                 | 0                                                                                              |                                                                    |                    | Vacant Lot                                                                                                                                                                                                                                     | no 525                                                                                                                                                                                                                                                                                                  |          | Fort Lauderdale Beach                                                                                                       | Blvd                                                                              |                                                                                                                         |                                                                                                                                        |                                                                                                                                                        | N/A                                                                                                                                                                                 |
|                                                                            | 504201040070                                                                                                                                                                                                 | 1950                                                                                           | 1950                                                               |                    | Vacant Lot                                                                                                                                                                                                                                     | BD04493 521                                                                                                                                                                                                                                                                                             |          | Fort Lauderdale Beach                                                                                                       | Blvd                                                                              | Avalon Waterfront Inn                                                                                                   | Avalon Waterfront Inn                                                                                                                  | Theodore Meyer/ Gamble, Powr                                                                                                                           |                                                                                                                                                                                     |
|                                                                            | 504201040050                                                                                                                                                                                                 | 1954                                                                                           | 1954                                                               |                    | Vacant Lot                                                                                                                                                                                                                                     | BD04494 529                                                                                                                                                                                                                                                                                             |          | Fort Lauderdale Beach                                                                                                       | Blvd                                                                              | Tropic Cay                                                                                                              | Tropic Cay                                                                                                                             | John B. O'Neill                                                                                                                                        | N/A                                                                                                                                                                                 |
|                                                                            | 504201040020                                                                                                                                                                                                 | 1951                                                                                           | 1951                                                               |                    | Vacant Lot                                                                                                                                                                                                                                     | no 520                                                                                                                                                                                                                                                                                                  | )        | Breakers                                                                                                                    | Ave                                                                               | Ocean Wave                                                                                                              | Ocean Wave                                                                                                                             | Lester Avery                                                                                                                                           | N/A                                                                                                                                                                                 |
|                                                                            | 504201040030                                                                                                                                                                                                 | 1951                                                                                           | 1951                                                               |                    | Vacant Lot                                                                                                                                                                                                                                     | no 3117                                                                                                                                                                                                                                                                                                 | '        | Viramar                                                                                                                     | Street                                                                            |                                                                                                                         | Annex of Avalon Waterfront                                                                                                             | William Vaughn                                                                                                                                         | N/A                                                                                                                                                                                 |
|                                                                            | 504201040040                                                                                                                                                                                                 | 1963                                                                                           | 1963                                                               |                    | Vacant Lot                                                                                                                                                                                                                                     | no 3100                                                                                                                                                                                                                                                                                                 |          | Windamar                                                                                                                    | Street                                                                            | Waterfront Inn                                                                                                          | Waterfront Inn                                                                                                                         | Joseph Phillips                                                                                                                                        | N/A                                                                                                                                                                                 |
|                                                                            | 504201040130                                                                                                                                                                                                 | 1949                                                                                           | 1949                                                               |                    | Contributing                                                                                                                                                                                                                                   | BD04490 3016                                                                                                                                                                                                                                                                                            |          | Windamar                                                                                                                    | Street                                                                            | Aqua                                                                                                                    |                                                                                                                                        | William Vaughn                                                                                                                                         | Modern Vernacular                                                                                                                                                                   |
|                                                                            | 504201040130                                                                                                                                                                                                 | 1949                                                                                           | 1949                                                               |                    | Contributing                                                                                                                                                                                                                                   | BD04490 3016                                                                                                                                                                                                                                                                                            |          | Windamar                                                                                                                    | Street                                                                            | Aqua                                                                                                                    |                                                                                                                                        | William Vaughn                                                                                                                                         | Modern Vernacular                                                                                                                                                                   |
|                                                                            | 504201040140                                                                                                                                                                                                 | 0                                                                                              |                                                                    |                    | Vacant Lot                                                                                                                                                                                                                                     | no 528                                                                                                                                                                                                                                                                                                  |          | Birch                                                                                                                       | Road                                                                              |                                                                                                                         |                                                                                                                                        |                                                                                                                                                        | Vacant Lot                                                                                                                                                                          |
| 14                                                                         | 504201040110                                                                                                                                                                                                 | 1948                                                                                           |                                                                    |                    | Contributing                                                                                                                                                                                                                                   | no 550                                                                                                                                                                                                                                                                                                  |          | Birch                                                                                                                       | Road                                                                              |                                                                                                                         |                                                                                                                                        |                                                                                                                                                        | Modern Vernacular                                                                                                                                                                   |
| 15                                                                         | 504201040120                                                                                                                                                                                                 | 1957                                                                                           | 1949                                                               | 1949               | Contributing                                                                                                                                                                                                                                   | no 543                                                                                                                                                                                                                                                                                                  |          | Breakers                                                                                                                    | Ave                                                                               | Windamar Beach Resort                                                                                                   | Windamar Beach Resort                                                                                                                  | Lester Avery                                                                                                                                           | Modern Vernacular                                                                                                                                                                   |
| 16                                                                         | 504201050010                                                                                                                                                                                                 | 2009                                                                                           | 2008                                                               |                    | Non-Contributing                                                                                                                                                                                                                               | no 551                                                                                                                                                                                                                                                                                                  |          | Fort Lauderdale Beach                                                                                                       | Blvd                                                                              | Conrad Hotel                                                                                                            | Trump Hotel                                                                                                                            |                                                                                                                                                        | No Style                                                                                                                                                                            |
| 17                                                                         | 504201040090                                                                                                                                                                                                 | 1951                                                                                           | 1951                                                               |                    | Contributing                                                                                                                                                                                                                                   | BD04482 551                                                                                                                                                                                                                                                                                             |          | Breakers                                                                                                                    | Ave                                                                               | Village Café/North Beach                                                                                                | . '                                                                                                                                    | J.B. O'Neill                                                                                                                                           | Mid Century Modern                                                                                                                                                                  |
| 18                                                                         | 504201040100                                                                                                                                                                                                 | 1951                                                                                           | 1957                                                               |                    | Contributing                                                                                                                                                                                                                                   | no 552                                                                                                                                                                                                                                                                                                  |          | Birch                                                                                                                       | Road                                                                              | Solas                                                                                                                   | Elysium Resort                                                                                                                         | G.P. Johnson                                                                                                                                           | Tropical Art Deco                                                                                                                                                                   |
|                                                                            | 504201BC1060                                                                                                                                                                                                 | 1972                                                                                           | 1959                                                               | 1959               | Contributing                                                                                                                                                                                                                                   | BD04481 600                                                                                                                                                                                                                                                                                             | N        | Birch                                                                                                                       | Road                                                                              | Birch House                                                                                                             | Birch House                                                                                                                            | Charles McKirahan                                                                                                                                      | Mid-Century Modern                                                                                                                                                                  |
|                                                                            | 504201BC1060                                                                                                                                                                                                 | 1972                                                                                           | 1958                                                               | 1960               | Contributing                                                                                                                                                                                                                                   | BD04488 3003                                                                                                                                                                                                                                                                                            |          | Terramar                                                                                                                    | Street                                                                            | Birch Tower                                                                                                             | Birch Tower                                                                                                                            | Charles McKirahan                                                                                                                                      | Mid-Century Modern                                                                                                                                                                  |
|                                                                            | 504201BC1060                                                                                                                                                                                                 | 1972                                                                                           | 1950                                                               | 1950               | Contributing                                                                                                                                                                                                                                   | BD04483 609                                                                                                                                                                                                                                                                                             |          | Breakers                                                                                                                    | Ave                                                                               | Birch Estate                                                                                                            | Birch Estate                                                                                                                           | William Vaughn                                                                                                                                         | Modern Vernacular                                                                                                                                                                   |
|                                                                            | 504201070030                                                                                                                                                                                                 | 1958                                                                                           | 1950                                                               | 1950               | Contributing                                                                                                                                                                                                                                   | no 600                                                                                                                                                                                                                                                                                                  | )        | Breakers                                                                                                                    | Ave                                                                               | Village Design                                                                                                          | Sea Wind                                                                                                                               | William Vaughn                                                                                                                                         | Modern Vernacular                                                                                                                                                                   |
|                                                                            | 504201070020                                                                                                                                                                                                 | 1950                                                                                           |                                                                    |                    | Contributing                                                                                                                                                                                                                                   | no 3115                                                                                                                                                                                                                                                                                                 |          | Terramar                                                                                                                    | Street                                                                            | N/A                                                                                                                     |                                                                                                                                        |                                                                                                                                                        | Modern Vernacular                                                                                                                                                                   |
|                                                                            | 504201AS0720                                                                                                                                                                                                 | 2004                                                                                           | c2007                                                              |                    | Non-Contributing                                                                                                                                                                                                                               | no 601                                                                                                                                                                                                                                                                                                  |          | Fort Lauderdale Beach                                                                                                       | Blvd                                                                              | The Atlantic Hotel                                                                                                      | The Atlantic Luxury Properties                                                                                                         |                                                                                                                                                        | No Style                                                                                                                                                                            |
| 23                                                                         | 504201070050                                                                                                                                                                                                 | 1971                                                                                           | 1950                                                               | 1950               | Contributing                                                                                                                                                                                                                                   | no 3110                                                                                                                                                                                                                                                                                                 | )        | Auramar                                                                                                                     | Street                                                                            | N/A                                                                                                                     | Sea Wind                                                                                                                               | Lester Avery                                                                                                                                           | Modern Vernacular                                                                                                                                                                   |
| 24                                                                         | 504201070040                                                                                                                                                                                                 | 1958                                                                                           | 1950                                                               | 1950               | Contributing                                                                                                                                                                                                                                   | no 608                                                                                                                                                                                                                                                                                                  |          | Breakers                                                                                                                    | Ave                                                                               | At the Market                                                                                                           | Sea Wind                                                                                                                               | William Vaughn                                                                                                                                         | Modern Vernacular                                                                                                                                                                   |
|                                                                            | 504201060230                                                                                                                                                                                                 | 1951                                                                                           | 1951                                                               |                    | Contributing                                                                                                                                                                                                                                   | no 618                                                                                                                                                                                                                                                                                                  |          | Birch                                                                                                                       | Road                                                                              | San's Souci                                                                                                             | San's Souci                                                                                                                            | G.P. Johnson                                                                                                                                           | Modern Vernacular                                                                                                                                                                   |
|                                                                            | 504201060230                                                                                                                                                                                                 | 1958                                                                                           | 1956                                                               |                    | Contributing                                                                                                                                                                                                                                   | no 2900                                                                                                                                                                                                                                                                                                 | 1        | Belmar                                                                                                                      | Street                                                                            | Tropi Rock                                                                                                              | Tropi Rock                                                                                                                             | J.B. O'Neill                                                                                                                                           | Modern Vernacular                                                                                                                                                                   |
|                                                                            | 504201060230                                                                                                                                                                                                 | 0                                                                                              | 0                                                                  |                    | Vacant Lot                                                                                                                                                                                                                                     | no 600                                                                                                                                                                                                                                                                                                  |          | (Block) Breakers                                                                                                            | Ave                                                                               | Vacant Lot                                                                                                              |                                                                                                                                        |                                                                                                                                                        | N/A                                                                                                                                                                                 |
|                                                                            | 504201060250                                                                                                                                                                                                 | 1965                                                                                           | 1951                                                               | 1951               | Contributing                                                                                                                                                                                                                                   | BD04491 619                                                                                                                                                                                                                                                                                             |          | Breakers                                                                                                                    | Ave                                                                               | Brynja Beach Shop                                                                                                       | Sun Terrace                                                                                                                            | Gamble, Pownall & Gilroy                                                                                                                               | Modern Vernacular                                                                                                                                                                   |
| 27                                                                         | 504201060040                                                                                                                                                                                                 | 0                                                                                              | 0                                                                  |                    | Parking Lot                                                                                                                                                                                                                                    | no 620                                                                                                                                                                                                                                                                                                  |          | Breakers                                                                                                                    | Ave                                                                               | Parking Lot                                                                                                             |                                                                                                                                        |                                                                                                                                                        | N/A                                                                                                                                                                                 |
| 28                                                                         | 504201060050                                                                                                                                                                                                 | 1954                                                                                           | 1956                                                               |                    | Contributing                                                                                                                                                                                                                                   | BD04484 619                                                                                                                                                                                                                                                                                             |          | Fort Lauderdale Beach                                                                                                       | Blvd                                                                              | Jolly Roger/Sea Club                                                                                                    | Jolly Roger/Sea Club                                                                                                                   | Tony Sherman                                                                                                                                           | Mid-Century Modern                                                                                                                                                                  |
|                                                                            | 504201060010                                                                                                                                                                                                 | 1959                                                                                           | 1952                                                               | 1952               | Contributing                                                                                                                                                                                                                                   | BD04485 625                                                                                                                                                                                                                                                                                             |          | Fort Lauderdale Beach                                                                                                       | Blvd                                                                              | Premiere                                                                                                                | Beach Plaza Hotel                                                                                                                      | Gamble, Pownall & Gilroy                                                                                                                               | Mid-Century Modern                                                                                                                                                                  |
|                                                                            | 504201060030                                                                                                                                                                                                 | 1959                                                                                           | 1959                                                               |                    | Contributing                                                                                                                                                                                                                                   | BD04477 3110                                                                                                                                                                                                                                                                                            |          | Belmar                                                                                                                      | Street                                                                            | Premiere                                                                                                                | Premiere                                                                                                                               | Arthur Rude                                                                                                                                            | Modern Vernacular                                                                                                                                                                   |
|                                                                            | 504201060020                                                                                                                                                                                                 | 0                                                                                              | 0                                                                  |                    | Parking Lot                                                                                                                                                                                                                                    | no 3100                                                                                                                                                                                                                                                                                                 |          | Belmar                                                                                                                      | Street                                                                            | Parking Lot                                                                                                             |                                                                                                                                        |                                                                                                                                                        | N/A                                                                                                                                                                                 |
| 32                                                                         | 5042010600**                                                                                                                                                                                                 | 2017                                                                                           |                                                                    |                    | Non-Contributing                                                                                                                                                                                                                               | no 701                                                                                                                                                                                                                                                                                                  |          | Fort Lauderdale Beach                                                                                                       | Blvd                                                                              | Paramount                                                                                                               |                                                                                                                                        |                                                                                                                                                        | No Style                                                                                                                                                                            |
|                                                                            | 504201060093                                                                                                                                                                                                 | 1965                                                                                           | c1965                                                              |                    | Non-Contributing                                                                                                                                                                                                                               | no 701                                                                                                                                                                                                                                                                                                  | .1       | Fort Lauderdale Beach                                                                                                       | Blvd                                                                              | Hotel/ Empty                                                                                                            | Hotel/ Empty                                                                                                                           | Name of the second                                                                                                                                     | Mid Century Modern                                                                                                                                                                  |
|                                                                            | 504201060080                                                                                                                                                                                                 | 0                                                                                              | c1955                                                              |                    | Non-Contributing                                                                                                                                                                                                                               |                                                                                                                                                                                                                                                                                                         |          | Breakers                                                                                                                    |                                                                                   | Sea Crest                                                                                                               | Sea Crest                                                                                                                              | William Vaughn                                                                                                                                         |                                                                                                                                                                                     |
|                                                                            | 504201060070                                                                                                                                                                                                 | 0                                                                                              | 1950                                                               |                    |                                                                                                                                                                                                                                                | no 716                                                                                                                                                                                                                                                                                                  |          | Breakers                                                                                                                    | Ave                                                                               | Sea Crea                                                                                                                | Sea Crea                                                                                                                               | William Vaughn                                                                                                                                         |                                                                                                                                                                                     |
| 22.4                                                                       | E0 4204 0504                                                                                                                                                                                                 | 0                                                                                              | 1950                                                               |                    |                                                                                                                                                                                                                                                | no 3109                                                                                                                                                                                                                                                                                                 |          |                                                                                                                             | Street                                                                            | David Dal                                                                                                               | The Debis D.                                                                                                                           | Wm T. Vaughn                                                                                                                                           | Mandaus Vannasid                                                                                                                                                                    |
|                                                                            | 504201060180                                                                                                                                                                                                 | 1948                                                                                           | 1948                                                               |                    | Contributing                                                                                                                                                                                                                                   | no 709                                                                                                                                                                                                                                                                                                  |          | Breakers                                                                                                                    | Ave                                                                               | Royal Palms                                                                                                             | The Robin Dale                                                                                                                         | G.P. Johnson                                                                                                                                           | Modern Vernacular                                                                                                                                                                   |
|                                                                            | 504201060180                                                                                                                                                                                                 | 1965                                                                                           | 1965                                                               |                    | Non-Contributing                                                                                                                                                                                                                               | no 710                                                                                                                                                                                                                                                                                                  |          | Birch                                                                                                                       | Road                                                                              | Royal Palms                                                                                                             | Three Palms Resort                                                                                                                     | Thor Amlie                                                                                                                                             | No Style Transcal Art Daga                                                                                                                                                          |
|                                                                            | 504201060180                                                                                                                                                                                                 | 1952                                                                                           | 1950                                                               | 4047               | Non-Contributing                                                                                                                                                                                                                               | no 717                                                                                                                                                                                                                                                                                                  |          | Breakers                                                                                                                    | Ave                                                                               | Royal Palms                                                                                                             | Monte Carlo Hotel                                                                                                                      | Little & Crawford                                                                                                                                      | Tropical Art Deco                                                                                                                                                                   |
|                                                                            | 504201060200                                                                                                                                                                                                 | 1950                                                                                           | 1947                                                               | 1947               | Contributing                                                                                                                                                                                                                                   | no 2901                                                                                                                                                                                                                                                                                                 |          | Belmar                                                                                                                      | Street                                                                            | Soleado                                                                                                                 | Nacant Lat                                                                                                                             | G.P. Johnson                                                                                                                                           | Modern Vernacular                                                                                                                                                                   |
|                                                                            | 504201060130                                                                                                                                                                                                 | 0                                                                                              |                                                                    |                    | Vacant Lot                                                                                                                                                                                                                                     | no 735                                                                                                                                                                                                                                                                                                  |          |                                                                                                                             | Blvd                                                                              | Vacant Lot                                                                                                              | Vacant Lot                                                                                                                             |                                                                                                                                                        | N/A                                                                                                                                                                                 |
|                                                                            | 504201060120                                                                                                                                                                                                 | 0                                                                                              |                                                                    |                    | Vacant Lot                                                                                                                                                                                                                                     | no 725                                                                                                                                                                                                                                                                                                  |          | Fort Lauderdale Beach                                                                                                       | Road                                                                              | Vacant Lot                                                                                                              | Vacant Lot                                                                                                                             |                                                                                                                                                        | N/A                                                                                                                                                                                 |
|                                                                            | 504201060110                                                                                                                                                                                                 | 0                                                                                              |                                                                    |                    | Vacant Lot                                                                                                                                                                                                                                     | no 3115                                                                                                                                                                                                                                                                                                 |          | Vistamar                                                                                                                    | Street                                                                            | Vacant Lot                                                                                                              | \\\\tau_1 = \\\                                                                                                                        |                                                                                                                                                        | N/A                                                                                                                                                                                 |
|                                                                            | E04204060440                                                                                                                                                                                                 |                                                                                                |                                                                    |                    | Vacant Lot                                                                                                                                                                                                                                     | no 734                                                                                                                                                                                                                                                                                                  |          | Breakers                                                                                                                    | Ave                                                                               | Vacant Lot                                                                                                              | Vacant Lot                                                                                                                             |                                                                                                                                                        | N/A                                                                                                                                                                                 |
|                                                                            | 504201060140                                                                                                                                                                                                 | 0                                                                                              | 1051                                                               |                    |                                                                                                                                                                                                                                                | no 2400                                                                                                                                                                                                                                                                                                 | 1        | Victomor                                                                                                                    | Ctroot                                                                            | Vacant Let                                                                                                              | Son Cato                                                                                                                               | LP O'Noill                                                                                                                                             | NI/A                                                                                                                                                                                |
|                                                                            | 504201060100                                                                                                                                                                                                 | 1951                                                                                           | 1951                                                               | 1055.53            | Vacant Lot                                                                                                                                                                                                                                     | no 3109                                                                                                                                                                                                                                                                                                 |          | Vistamar                                                                                                                    | Street                                                                            | Vacant Lot                                                                                                              | Sea Gate                                                                                                                               |                                                                                                                                                        | N/A                                                                                                                                                                                 |
| 40A                                                                        | 504201060100<br>504201060150                                                                                                                                                                                 | 1951<br>1985                                                                                   | c 2006                                                             | 1955-57            | Vacant Lot Contributing                                                                                                                                                                                                                        | no 733                                                                                                                                                                                                                                                                                                  |          | Breakers                                                                                                                    | Ave                                                                               | Convenant House                                                                                                         | Convenant House                                                                                                                        | Charles McKirahan                                                                                                                                      | No Style                                                                                                                                                                            |
| 40A<br>40b                                                                 | 504201060100<br>504201060150<br>504201060150                                                                                                                                                                 | 1951<br>1985<br>1985                                                                           | c 2006<br>c 2006                                                   | 1955-57            | Vacant Lot Contributing Contributing                                                                                                                                                                                                           | no 733<br>no 733                                                                                                                                                                                                                                                                                        |          | Breakers<br>Breakers                                                                                                        | Ave<br>Ave                                                                        | Convenant House Convenant House                                                                                         | Convenant House Convenant House                                                                                                        | Charles McKirahan<br>Charles McKirahan                                                                                                                 | No Style<br>No Style                                                                                                                                                                |
| 40A<br>40b<br>41                                                           | 504201060100<br>504201060150<br>504201060150<br>504201060160                                                                                                                                                 | 1951<br>1985<br>1985<br>1985                                                                   | c 2006<br>c 2006<br>c 2006                                         |                    | Vacant Lot Contributing Contributing Contributing                                                                                                                                                                                              | no         733           no         733           no         733                                                                                                                                                                                                                                        |          | Breakers<br>Breakers<br>Breakers                                                                                            | Ave<br>Ave<br>Ave                                                                 | Convenant House Convenant House Convenant House                                                                         | Convenant House Convenant House Convenant House                                                                                        | Charles McKirahan Charles McKirahan Charles McKirahan                                                                                                  | No Style<br>No Style<br>No Style                                                                                                                                                    |
| 40A<br>40b<br>41<br>42A                                                    | 504201060100<br>504201060150<br>504201060150<br>504201060160<br>504201060310                                                                                                                                 | 1951<br>1985<br>1985<br>1985<br>1985<br>1951                                                   | c 2006<br>c 2006<br>c 2006<br>1950                                 | 1955-57            | Vacant Lot Contributing Contributing Contributing Contributing Contributing                                                                                                                                                                    | no         733           no         733           no         733           no         2909                                                                                                                                                                                                              |          | Breakers<br>Breakers<br>Breakers<br>Vistamar                                                                                | Ave<br>Ave<br>Street                                                              | Convenant House Convenant House Convenant House Tranquilo                                                               | Convenant House Convenant House Convenant House Sea Gate                                                                               | Charles McKirahan<br>Charles McKirahan<br>Charles McKirahan<br>William Vaughn                                                                          | No Style<br>No Style<br>No Style<br>Modern Vernacular                                                                                                                               |
| 40A<br>40b<br>41<br>42A<br>42B                                             | 504201060100<br>504201060150<br>504201060150<br>504201060160<br>504201060310<br>504201060310                                                                                                                 | 1951<br>1985<br>1985<br>1985<br>1951<br>1951                                                   | c 2006<br>c 2006<br>c 2006<br>1950                                 | 1955-57<br>1955-57 | Vacant Lot Contributing Contributing Contributing Contributing Contributing Contributing                                                                                                                                                       | no         733           no         733           no         733           no         2909           no         2909                                                                                                                                                                                    |          | Breakers<br>Breakers<br>Breakers<br>Vistamar<br>Vistamar                                                                    | Ave Ave Ave Street Street                                                         | Convenant House Convenant House Convenant House Tranquilo Tranquilo                                                     | Convenant House Convenant House Convenant House Sea Gate Sea Gate                                                                      | Charles McKirahan Charles McKirahan Charles McKirahan William Vaughn William Vaughn                                                                    | No Style<br>No Style<br>No Style<br>Modern Vernacular<br>Modern Vernacular                                                                                                          |
| 40A<br>40b<br>41<br>42A<br>42B<br>43                                       | 504201060100<br>504201060150<br>504201060150<br>504201060160<br>504201060310<br>504201060310<br>504201060320                                                                                                 | 1951<br>1985<br>1985<br>1985<br>1951<br>1951<br>1951                                           | c 2006<br>c 2006<br>c 2006<br>1950                                 | 1955-57            | Vacant Lot Contributing Contributing Contributing Contributing Contributing Contributing Contributing                                                                                                                                          | no         733           no         733           no         733           no         2909           no         2909           no         2901                                                                                                                                                          |          | Breakers<br>Breakers<br>Breakers<br>Vistamar<br>Vistamar<br>Vistamar                                                        | Ave Ave Ave Street Street Street                                                  | Convenant House Convenant House Convenant House Tranquilo Tranquilo Tranquilo                                           | Convenant House Convenant House Convenant House Sea Gate Sea Gate Vista Mar                                                            | Charles McKirahan<br>Charles McKirahan<br>Charles McKirahan<br>William Vaughn                                                                          | No Style No Style No Style Modern Vernacular Modern Vernacular Modern Vernacular                                                                                                    |
| 40A<br>40b<br>41<br>42A<br>42B<br>43                                       | 504201060100<br>504201060150<br>504201060150<br>504201060160<br>504201060310<br>504201060310<br>504201060320<br>504201060330                                                                                 | 1951<br>1985<br>1985<br>1985<br>1985<br>1951<br>1951<br>1959<br>0                              | c 2006<br>c 2006<br>c 2006<br>1950<br>1950                         | 1955-57<br>1955-57 | Vacant Lot Contributing Contributing Contributing Contributing Contributing Contributing Contributing Contributing Vacant Lot                                                                                                                  | no     733       no     733       no     733       no     2909       no     2909       no     2901       no     2839                                                                                                                                                                                    |          | Breakers<br>Breakers<br>Breakers<br>Vistamar<br>Vistamar<br>Vistamar<br>Vistamar                                            | Ave Ave Ave Street Street Street Street                                           | Convenant House Convenant House Convenant House Tranquilo Tranquilo Tranquilo Vacant Lot                                | Convenant House Convenant House Convenant House Sea Gate Sea Gate Vista Mar Vacant Lot                                                 | Charles McKirahan Charles McKirahan Charles McKirahan William Vaughn William Vaughn Lester Avery                                                       | No Style No Style No Style Modern Vernacular Modern Vernacular Modern Vernacular N/A                                                                                                |
| 40A<br>40b<br>41<br>42A<br>42B<br>43<br>44                                 | 504201060100<br>504201060150<br>504201060150<br>504201060160<br>504201060310<br>504201060310<br>504201060320<br>504201060330<br>504201060340                                                                 | 1951<br>1985<br>1985<br>1985<br>1985<br>1951<br>1951<br>1959<br>0                              | c 2006<br>c 2006<br>c 2006<br>1950<br>1950<br>1948                 | 1955-57<br>1955-57 | Vacant Lot Contributing Contributing Contributing Contributing Contributing Contributing Contributing Vacant Lot Contributing                                                                                                                  | no     733       no     733       no     733       no     2909       no     2909       no     2901       no     2839       no     2831                                                                                                                                                                  |          | Breakers Breakers Breakers Vistamar Vistamar Vistamar Vistamar Vistamar Vistamar                                            | Ave Ave Ave Street Street Street Street Street Street                             | Convenant House Convenant House Convenant House Tranquilo Tranquilo Tranquilo                                           | Convenant House Convenant House Convenant House Sea Gate Sea Gate Vista Mar                                                            | Charles McKirahan Charles McKirahan Charles McKirahan William Vaughn William Vaughn Lester Avery J.B.O'Neill                                           | No Style No Style No Style Modern Vernacular Modern Vernacular Modern Vernacular Modern Vernacular N/A Modern Vernacular                                                            |
| 40A<br>40b<br>41<br>42A<br>42B<br>43<br>44<br>45                           | 504201060100<br>504201060150<br>504201060150<br>504201060160<br>504201060310<br>504201060310<br>504201060320<br>504201060330<br>504201060340<br>504201060350                                                 | 1951<br>1985<br>1985<br>1985<br>1985<br>1951<br>1951<br>1959<br>0<br>1954<br>1958              | c 2006<br>c 2006<br>c 2006<br>1950<br>1950                         | 1955-57<br>1955-57 | Vacant Lot Contributing Contributing Contributing Contributing Contributing Contributing Contributing Vacant Lot Contributing Contributing                                                                                                     | no         733           no         733           no         733           no         2909           no         2909           no         2901           no         2839           no         2831           no         740                                                                             |          | Breakers Breakers Vistamar Vistamar Vistamar Vistamar Vistamar Vistamar Vistamar Bayshore                                   | Ave Ave Ave Street Street Street Street Street Drive                              | Convenant House Convenant House Convenant House Tranquilo Tranquilo Tranquilo Vacant Lot Tranquilo                      | Convenant House Convenant House Convenant House Sea Gate Sea Gate Vista Mar Vacant Lot Cocobelle Resort                                | Charles McKirahan Charles McKirahan Charles McKirahan William Vaughn William Vaughn Lester Avery                                                       | No Style No Style No Style Modern Vernacular Modern Vernacular Modern Vernacular Modern Vernacular N/A Modern Vernacular Mid Century Modern                                         |
| 40A<br>40b<br>41<br>42A<br>42B<br>43<br>44<br>45<br>46                     | 504201060100<br>504201060150<br>504201060150<br>504201060160<br>504201060310<br>504201060310<br>504201060320<br>504201060330<br>504201060340<br>504201060350<br>504201060510                                 | 1951<br>1985<br>1985<br>1985<br>1951<br>1951<br>1951<br>1959<br>0<br>1954<br>1958              | c 2006<br>c 2006<br>c 2006<br>1950<br>1950<br>1948<br>1952<br>1956 | 1955-57<br>1955-57 | Vacant Lot Contributing Contributing Contributing Contributing Contributing Contributing Contributing Vacant Lot Contributing Contributing Vacant Lot                                                                                          | no         733           no         733           no         733           no         2909           no         2909           no         2901           no         2839           no         2831           no         740           no         2800                                                   |          | Breakers Breakers Vistamar Vistamar Vistamar Vistamar Vistamar Vistamar Vistamar Vistamar Vistamar Bayshore Vistamar        | Ave Ave Ave Street | Convenant House Convenant House Convenant House Tranquilo Tranquilo Tranquilo Vacant Lot Tranquilo Vacant Lot           | Convenant House Convenant House Convenant House Sea Gate Sea Gate Vista Mar Vacant Lot Cocobelle Resort Vacant Lot                     | Charles McKirahan Charles McKirahan Charles McKirahan William Vaughn William Vaughn Lester Avery J.B.O'Neill C.F. Mckirahan                            | No Style No Style No Style Modern Vernacular Modern Vernacular Modern Vernacular Modern Vernacular N/A Modern Vernacular Mid Century Modern N/A                                     |
| 40A<br>40b<br>41<br>42A<br>42B<br>43<br>44<br>45<br>46<br>47               | 504201060100<br>504201060150<br>504201060150<br>504201060160<br>504201060310<br>504201060310<br>504201060320<br>504201060330<br>504201060330<br>504201060350<br>504201060350<br>504201060310                 | 1951<br>1985<br>1985<br>1985<br>1985<br>1951<br>1951<br>1959<br>0<br>1954<br>1958<br>0         | c 2006<br>c 2006<br>c 2006<br>1950<br>1950<br>1948<br>1952<br>1956 | 1955-57<br>1955-57 | Vacant Lot Contributing Contributing Contributing Contributing Contributing Contributing Contributing Vacant Lot Contributing Vacant Lot Contributing Vacant Lot Contributing Contributing                                                     | no         733           no         733           no         733           no         2909           no         2901           no         2839           no         2831           no         740           no         2800           no         700                                                    |          | Breakers Breakers Breakers Vistamar Vistamar Vistamar Vistamar Vistamar Vistamar Vistamar Vistamar Antioch                  | Ave Ave Ave Street Street Street Street Drive Street Ave                          | Convenant House Convenant House Convenant House Tranquilo Tranquilo Tranquilo Vacant Lot Tranquilo Vacant Lot Beachdale | Convenant House Convenant House Convenant House Sea Gate Sea Gate Vista Mar Vacant Lot Cocobelle Resort Vacant Lot Beachdale           | Charles McKirahan Charles McKirahan Charles McKirahan William Vaughn William Vaughn Lester Avery  J.B.O'Neill C.F. Mckirahan                           | No Style No Style No Style Modern Vernacular Modern Vernacular Modern Vernacular N/A Modern Vernacular Mid Century Modern N/A Modern Vernacular                                     |
| 40A<br>40b<br>41<br>42A<br>42B<br>43<br>44<br>45<br>46<br>47<br>48A        | 504201060100<br>504201060150<br>504201060150<br>504201060160<br>504201060310<br>504201060310<br>504201060320<br>504201060330<br>504201060340<br>504201060350<br>504201060510<br>504201NX0130<br>504201NX0130 | 1951<br>1985<br>1985<br>1985<br>1985<br>1951<br>1951<br>1959<br>0<br>1954<br>1958<br>0<br>1957 | c 2006<br>c 2006<br>c 2006<br>1950<br>1950<br>1948<br>1952<br>1956 | 1955-57<br>1955-57 | Vacant Lot Contributing Contributing Contributing Contributing Contributing Contributing Contributing Vacant Lot Contributing Vacant Lot Contributing Vacant Lot Contributing Contributing Contributing Contributing Contributing Contributing | no         733           no         733           no         733           no         2909           no         2909           no         2901           no         2839           no         2831           no         740           no         2800           no         700           no         700 |          | Breakers Breakers Vistamar Vistamar Vistamar Vistamar Vistamar Vistamar Vistamar Vistamar Bayshore Vistamar Antioch Antioch | Ave Ave Ave Street Street Street Street Street Street Ave Ave Ave                 | Convenant House Convenant House Convenant House Tranquilo Tranquilo Vacant Lot Tranquilo Vacant Lot Beachdale Beachdale | Convenant House Convenant House Convenant House Sea Gate Sea Gate Vista Mar Vacant Lot Cocobelle Resort Vacant Lot Beachdale Beachdale | Charles McKirahan Charles McKirahan Charles McKirahan William Vaughn William Vaughn Lester Avery  J.B.O'Neill C.F. McKirahan J.B. O'Neill J.B. O'Neill | No Style No Style No Style Modern Vernacular Modern Vernacular Modern Vernacular Modern Vernacular N/A Modern Vernacular Mid Century Modern N/A Modern Vernacular Modern Vernacular |
| 40A<br>40b<br>41<br>42A<br>42B<br>43<br>44<br>45<br>46<br>47<br>48A<br>48B | 504201060100<br>504201060150<br>504201060150<br>504201060160<br>504201060310<br>504201060310<br>504201060320<br>504201060330<br>504201060330<br>504201060350<br>504201060350<br>504201060310                 | 1951<br>1985<br>1985<br>1985<br>1985<br>1951<br>1951<br>1959<br>0<br>1954<br>1958<br>0         | c 2006<br>c 2006<br>c 2006<br>1950<br>1950<br>1948<br>1952<br>1956 | 1955-57<br>1955-57 | Vacant Lot Contributing Contributing Contributing Contributing Contributing Contributing Contributing Vacant Lot Contributing Vacant Lot Contributing Vacant Lot Contributing Contributing                                                     | no         733           no         733           no         733           no         2909           no         2901           no         2839           no         2831           no         740           no         2800           no         700                                                    |          | Breakers Breakers Breakers Vistamar Vistamar Vistamar Vistamar Vistamar Vistamar Vistamar Vistamar Antioch                  | Ave Ave Ave Street Street Street Street Drive Street Ave                          | Convenant House Convenant House Convenant House Tranquilo Tranquilo Tranquilo Vacant Lot Tranquilo Vacant Lot Beachdale | Convenant House Convenant House Convenant House Sea Gate Sea Gate Vista Mar Vacant Lot Cocobelle Resort Vacant Lot Beachdale           | Charles McKirahan Charles McKirahan Charles McKirahan William Vaughn William Vaughn Lester Avery  J.B.O'Neill C.F. Mckirahan                           | No Style No Style No Style Modern Vernacular Modern Vernacular Modern Vernacular N/A Modern Vernacular Mid Century Modern N/A Modern Vernacular                                     |