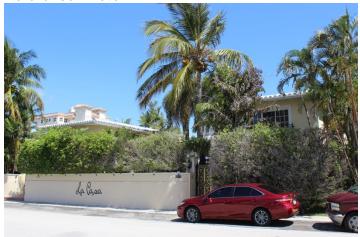

Units:** N/A **Number of Commercial Tenant Spaces:** N/A

**Building Use:** Motel/Hotel **Building Materials:** Stucco

**Building Configuration:** Courtyard/U-Shaped **Building Design Features** 

Railings (Decorative)

- Catwalks (Exterior Corridors)
- Planters

#### Sign Types

- Pole Sign
- Wall Sign (Non-Illuminated)

#### **Site Features**

- Fence or Gate in front of structure
- Wall in front of structure
- · Hedge in front of structure
- Shade Trees in ROW
- Swale between street and sidewalk
- Other Pool in courtyard

Roof Type: Hip

Roof Material: Barrel or Spanish Tile

Window Type: Single-Hung

With or Without Muntins: Without Muntins

#### **Comments**

Scored stucco at rounded corners

#### Geopoint

Lat: 26.131 Lon: -80.108

#### **Location Map**



#### **Reference Photo**



#### **Historic Photo**



**Building Number: 115** 

**Address: 555 Antioch Avenue** 

Date: N/A Architect: N/A Folio: 504201040470

**Current Business Name (if applicable)** 

n/a

Contributing or Non-Contributing: Non-Contributing Has building been demolished since 2008 survey?

No

Number of Stories: 0

**Number of Residential Living Units:** N/A **Number of Commercial Tenant Spaces:** N/A

Number of Hotel Rooms: N/A

**Building Use:** Other – Vacant lot

**Site Features** 

Street Lighting

• Other – Lot roped-off

Hedge in front of structure

Geopoint

Lat: 26.131 Lon: -80.108

**Location Map** 





Historic Photo None Available

**Building Number: 116** 

Address: 533 Antioch Avenue

**Date:** 1947

**Architect:** Lester Avery

Architectural Style: Modern Vernacular

Folio: 50420