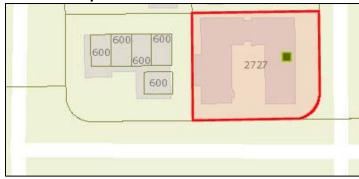

umber of Residential Living Units:** N/A **Number of Commercial Tenant Spaces:** N/A

**Building Use:** Motel/Hotel **Building Materials:** Stucco

**Building Configuration:** Courtyard/U-Shaped **Building Design Features** 

Railings (Decorative)

- Catwalks (Exterior Corridors)
- Planters

#### Sign Types

- Pole Sign
- Wall Sign (Non-Illuminated)

#### **Site Features**

- Fence or Gate in front of structure
- Wall in front of structure
- · Hedge in front of structure
- Shade Trees in ROW
- Swale between street and sidewalk
- Other Pool in courtyard

Roof Type: Hip

Roof Material: Barrel or Spanish Tile

Window Type: Single-Hung

With or Without Muntins: Without Muntins

#### **Comments**

Scored stucco at rounded corners

#### Geopoint

Lat: 26.131 Lon: -80.108

#### **Location Map**



#### **Reference Photo**



#### **Historic Photo**



**Building Number: 115** 

**Address: 555 Antioch Avenue** 

Date: N/A Architect: N/A Folio: 504201040470

**Current Business Name (if applicable)** 

n/a

Contributing or Non-Contributing: Non-Contributing Has building been demolished since 2008 survey?

No

Number of Stories: 0

**Number of Residential Living Units:** N/A **Number of Commercial Tenant Spaces:** N/A

Number of Hotel Rooms: N/A

**Building Use:** Other – Vacant lot

**Site Features** 

Street Lighting

• Other – Lot roped-off

Hedge in front of structure

Geopoint

Lat: 26.131 Lon: -80.108

**Location Map** 





Historic Photo None Available

**Building Number: 116** 

Address: 533 Antioch Avenue

**Date:** 1947

**Architect:** Lester Avery

Architectural Style: Mod