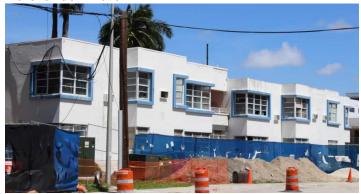

Commercial Tenant Spaces:** N/A

Number of Hotel Rooms: N/A Building Use: Other – vacant

#### **Building Materials**

Stucco

Brick

**Building Configuration:** Other – irregular **Building Design Features** 

Catwalks (Exterior Corridors)

Beanpoles

- Boxed Window/Extruded Frame
- Built-in Planters
- Woggles
- Railings (Non-Decorative)
- Railings (Decorative)

#### Sign Types

No Sign

#### Site Features

Fence or Gate in front of structure

Street Lighting

Roof Type: Flat

Roof Material: Flat Roof - Not Visible

#### Window Type

Single-Hung

Missing/Boarded

With or Without Muntins: Without Muntins

#### **Comments:**

A full narrative is available in the Florida Master Site File form under file #BD04487

Geopoint

Lat: 26.129 Lon: -80.107

**Location Map** 



**Reference Photo** 



**Historic Photo** 





**Building Number: 124B** 

Address: 2900 Riomar Street

Date: 2017 Architect: N/A

Architectural Style: No Style

Folio: 504201160140

**Current Business Name (if applicable)** 

The Gale

Contributing or Non-Contributing: Non-Contributing Has building been demolished since 2008 survey?

No

Number of Stories: 12

Number of Residential Living Units: 128 Number of Commercial Tenant Spaces: N/A

Number of Hotel Rooms: N/A Building Use: Apartment/Condo

**Building Materials:** Stucco

**Building Configuration:** Other – Irregular

**Building Design Features** 

Balcony(ies)

#### **Site Features**

Fence or Gate in front of structure

Street Lighting

Roof Type: Flat

Roof Material: Flat Roof - Not Visible

#### **Window Type**

Fixed

Casement

With or Without Mun