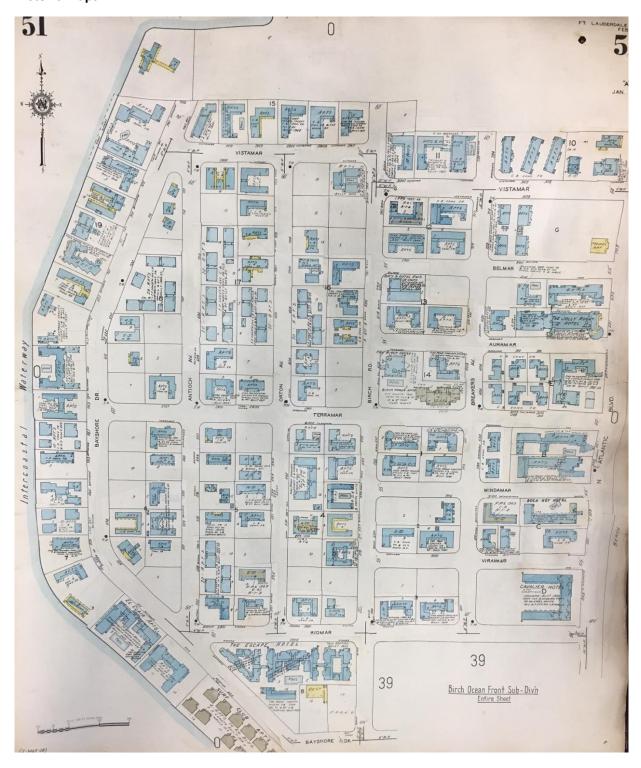

# MASTER LIST OF STRUCTURES SURVEYED

|                                                                            | 1                                                                                                                                                                                                            |                                                                                                |                                                                    |                    | .1                                                                                                                                                                                                                                             |                                                                                                                                                                                                                                                                                                         | T        | 1                                                                                                                           | 1                                                                                 | 1                                                                                                                       |                                                                                                                                        |                                                                                                                                                        |                                                                                                                                                                                     |
|----------------------------------------------------------------------------|--------------------------------------------------------------------------------------------------------------------------------------------------------------------------------------------------------------|------------------------------------------------------------------------------------------------|--------------------------------------------------------------------|--------------------|------------------------------------------------------------------------------------------------------------------------------------------------------------------------------------------------------------------------------------------------|---------------------------------------------------------------------------------------------------------------------------------------------------------------------------------------------------------------------------------------------------------------------------------------------------------|----------|-----------------------------------------------------------------------------------------------------------------------------|-----------------------------------------------------------------------------------|-------------------------------------------------------------------------------------------------------------------------|----------------------------------------------------------------------------------------------------------------------------------------|--------------------------------------------------------------------------------------------------------------------------------------------------------|-------------------------------------------------------------------------------------------------------------------------------------------------------------------------------------|
| Building #                                                                 |                                                                                                                                                                                                              | 1                                                                                              |                                                                    | Yr Built (Permit   |                                                                                                                                                                                                                                                | FMSF Address                                                                                                                                                                                                                                                                                            |          |                                                                                                                             |                                                                                   | Current Name                                                                                                            | Historic Name                                                                                                                          | Architect                                                                                                                                              | Style                                                                                                                                                                               |
| 1                                                                          | 504201PX0640                                                                                                                                                                                                 | 1958                                                                                           | 1956                                                               |                    | Contributing                                                                                                                                                                                                                                   | BD04492 345                                                                                                                                                                                                                                                                                             |          | Fort Lauderdale Beach                                                                                                       | Blvd                                                                              | Spring Tide                                                                                                             | Spring Tide                                                                                                                            | Polivitzky/Johnson                                                                                                                                     | Moderne                                                                                                                                                                             |
| 2                                                                          | 504201160020                                                                                                                                                                                                 | 1947                                                                                           | 1952                                                               | 1946               | Contributing                                                                                                                                                                                                                                   | no 3030                                                                                                                                                                                                                                                                                                 |          | Bayshore                                                                                                                    | Drive                                                                             | Ikona                                                                                                                   | Shell Resort                                                                                                                           | Robert Little                                                                                                                                          | Modern Vernacular                                                                                                                                                                   |
|                                                                            | 504201160030                                                                                                                                                                                                 | 1947                                                                                           | 1945                                                               | 1945               | Contributing                                                                                                                                                                                                                                   | BD04476 3016                                                                                                                                                                                                                                                                                            |          | , '                                                                                                                         | Drive                                                                             | None                                                                                                                    | Martindale                                                                                                                             | D. B. Macneir                                                                                                                                          | Tropical Art Deco                                                                                                                                                                   |
|                                                                            | 504201160030                                                                                                                                                                                                 | 1966                                                                                           | 1966                                                               |                    | Contributing                                                                                                                                                                                                                                   | no 3000                                                                                                                                                                                                                                                                                                 | +        | Bayshore                                                                                                                    | Drive                                                                             | Fortuna                                                                                                                 | Seaside & Sandy Shore                                                                                                                  | Joseph Phillips+Donald F. Castne                                                                                                                       |                                                                                                                                                                                     |
| 3C                                                                         | 504201160030                                                                                                                                                                                                 | 1951                                                                                           | 1951                                                               |                    | Contributing                                                                                                                                                                                                                                   | no 3008                                                                                                                                                                                                                                                                                                 |          | Bayshore                                                                                                                    | Drive                                                                             | Fortuna                                                                                                                 | Sandy Shore Motel                                                                                                                      | Manier & Lester Avery                                                                                                                                  | Modern Vernacular                                                                                                                                                                   |
| 4                                                                          | 504201160210                                                                                                                                                                                                 | 2009                                                                                           | 2008                                                               |                    | Non-Contributing                                                                                                                                                                                                                               | no 401                                                                                                                                                                                                                                                                                                  |          | Fort Lauderdale Beach                                                                                                       | Blvd                                                                              | "W" HOTEL                                                                                                               | "W" HOTEL                                                                                                                              |                                                                                                                                                        | No Style                                                                                                                                                                            |
| 5                                                                          | 504201AJ00**                                                                                                                                                                                                 | 1969                                                                                           |                                                                    |                    | Non-Contributing                                                                                                                                                                                                                               | no 3000                                                                                                                                                                                                                                                                                                 | <u> </u> | Riomar                                                                                                                      | Street                                                                            | Leisure House                                                                                                           |                                                                                                                                        |                                                                                                                                                        | No Style                                                                                                                                                                            |
|                                                                            | 504201430080                                                                                                                                                                                                 | 2010                                                                                           | c2007                                                              |                    |                                                                                                                                                                                                                                                | no 500-514                                                                                                                                                                                                                                                                                              |          | Birch                                                                                                                       | Road                                                                              | Marbellas Townhome                                                                                                      | Marbellas Townhome                                                                                                                     |                                                                                                                                                        | No Style                                                                                                                                                                            |
|                                                                            | 504201430090                                                                                                                                                                                                 | 2007                                                                                           |                                                                    |                    | Non-Contributing                                                                                                                                                                                                                               | no 3021-3043                                                                                                                                                                                                                                                                                            |          | Riomar                                                                                                                      | Street                                                                            | Marbellas Townhome                                                                                                      | Marbellas Townhome                                                                                                                     |                                                                                                                                                        | No Style                                                                                                                                                                            |
| 7                                                                          | 504201GJ0260                                                                                                                                                                                                 | 2006                                                                                           | 2006                                                               |                    | Non-Contributing                                                                                                                                                                                                                               | no 505                                                                                                                                                                                                                                                                                                  | N        | Fort Lauderdale Beach                                                                                                       | Blvd                                                                              | Hilton Hotel                                                                                                            | Hilton Hotel                                                                                                                           |                                                                                                                                                        | No Style                                                                                                                                                                            |
| 8                                                                          | 504201040170                                                                                                                                                                                                 | 0                                                                                              |                                                                    |                    | Vacant Lot                                                                                                                                                                                                                                     | no 505                                                                                                                                                                                                                                                                                                  |          | Breakers                                                                                                                    | Ave                                                                               |                                                                                                                         |                                                                                                                                        |                                                                                                                                                        | N/A                                                                                                                                                                                 |
| 9                                                                          | 504201040150                                                                                                                                                                                                 | 1963                                                                                           | 1963                                                               |                    | Contributing                                                                                                                                                                                                                                   | no 520                                                                                                                                                                                                                                                                                                  |          | Birch                                                                                                                       | Road                                                                              | Cheston House                                                                                                           | Cheston House                                                                                                                          | Herma Hastettler                                                                                                                                       | Modern Vernacular                                                                                                                                                                   |
| 10                                                                         | 504201040160                                                                                                                                                                                                 | 1950                                                                                           | 1947                                                               | 1947               | Contributing                                                                                                                                                                                                                                   | no 3003                                                                                                                                                                                                                                                                                                 |          | Viramar                                                                                                                     | Street                                                                            | The Royal Pavilon                                                                                                       | The Royal Pavilon                                                                                                                      | Lester Avery                                                                                                                                           | Modern Vernacular                                                                                                                                                                   |
|                                                                            | 5042010400**                                                                                                                                                                                                 | 0                                                                                              |                                                                    |                    | Vacant Lot                                                                                                                                                                                                                                     | no 525                                                                                                                                                                                                                                                                                                  |          | Fort Lauderdale Beach                                                                                                       | Blvd                                                                              |                                                                                                                         |                                                                                                                                        |                                                                                                                                                        | N/A                                                                                                                                                                                 |
|                                                                            | 504201040070                                                                                                                                                                                                 | 1950                                                                                           | 1950                                                               |                    | Vacant Lot                                                                                                                                                                                                                                     | BD04493 521                                                                                                                                                                                                                                                                                             |          | Fort Lauderdale Beach                                                                                                       | Blvd                                                                              | Avalon Waterfront Inn                                                                                                   | Avalon Waterfront Inn                                                                                                                  | Theodore Meyer/ Gamble, Powr                                                                                                                           |                                                                                                                                                                                     |
|                                                                            | 504201040050                                                                                                                                                                                                 | 1954                                                                                           | 1954                                                               |                    | Vacant Lot                                                                                                                                                                                                                                     | BD04494 529                                                                                                                                                                                                                                                                                             |          | Fort Lauderdale Beach                                                                                                       | Blvd                                                                              | Tropic Cay                                                                                                              | Tropic Cay                                                                                                                             | John B. O'Neill                                                                                                                                        | N/A                                                                                                                                                                                 |
|                                                                            | 504201040020                                                                                                                                                                                                 | 1951                                                                                           | 1951                                                               |                    | Vacant Lot                                                                                                                                                                                                                                     | no 520                                                                                                                                                                                                                                                                                                  | )        | Breakers                                                                                                                    | Ave                                                                               | Ocean Wave                                                                                                              | Ocean Wave                                                                                                                             | Lester Avery                                                                                                                                           | N/A                                                                                                                                                                                 |
|                                                                            | 504201040030                                                                                                                                                                                                 | 1951                                                                                           | 1951                                                               |                    | Vacant Lot                                                                                                                                                                                                                                     | no 3117                                                                                                                                                                                                                                                                                                 | '        | Viramar                                                                                                                     | Street                                                                            |                                                                                                                         | Annex of Avalon Waterfront                                                                                                             | William Vaughn                                                                                                                                         | N/A                                                                                                                                                                                 |
|                                                                            | 504201040040                                                                                                                                                                                                 | 1963                                                                                           | 1963                                                               |                    | Vacant Lot                                                                                                                                                                                                                                     | no 3100                                                                                                                                                                                                                                                                                                 |          | Windamar                                                                                                                    | Street                                                                            | Waterfront Inn                                                                                                          | Waterfront Inn                                                                                                                         | Joseph Phillips                                                                                                                                        | N/A                                                                                                                                                                                 |
|                                                                            | 504201040130                                                                                                                                                                                                 | 1949                                                                                           | 1949                                                               |                    | Contributing                                                                                                                                                                                                                                   | BD04490 3016                                                                                                                                                                                                                                                                                            |          | Windamar                                                                                                                    | Street                                                                            | Aqua                                                                                                                    |                                                                                                                                        | William Vaughn                                                                                                                                         | Modern Vernacular                                                                                                                                                                   |
|                                                                            | 504201040130                                                                                                                                                                                                 | 1949                                                                                           | 1949                                                               |                    | Contributing                                                                                                                                                                                                                                   | BD04490 3016                                                                                                                                                                                                                                                                                            |          | Windamar                                                                                                                    | Street                                                                            | Aqua                                                                                                                    |                                                                                                                                        | William Vaughn                                                                                                                                         | Modern Vernacular                                                                                                                                                                   |
|                                                                            | 504201040140                                                                                                                                                                                                 | 0                                                                                              |                                                                    |                    | Vacant Lot                                                                                                                                                                                                                                     | no 528                                                                                                                                                                                                                                                                                                  |          | Birch                                                                                                                       | Road                                                                              |                                                                                                                         |                                                                                                                                        |                                                                                                                                                        | Vacant Lot                                                                                                                                                                          |
| 14                                                                         | 504201040110                                                                                                                                                                                                 | 1948                                                                                           |                                                                    |                    | Contributing                                                                                                                                                                                                                                   | no 550                                                                                                                                                                                                                                                                                                  |          | Birch                                                                                                                       | Road                                                                              |                                                                                                                         |                                                                                                                                        |                                                                                                                                                        | Modern Vernacular                                                                                                                                                                   |
| 15                                                                         | 504201040120                                                                                                                                                                                                 | 1957                                                                                           | 1949                                                               | 1949               | Contributing                                                                                                                                                                                                                                   | no 543                                                                                                                                                                                                                                                                                                  |          | Breakers                                                                                                                    | Ave                                                                               | Windamar Beach Resort                                                                                                   | Windamar Beach Resort                                                                                                                  | Lester Avery                                                                                                                                           | Modern Vernacular                                                                                                                                                                   |
| 16                                                                         | 504201050010                                                                                                                                                                                                 | 2009                                                                                           | 2008                                                               |                    | Non-Contributing                                                                                                                                                                                                                               | no 551                                                                                                                                                                                                                                                                                                  |          | Fort Lauderdale Beach                                                                                                       | Blvd                                                                              | Conrad Hotel                                                                                                            | Trump Hotel                                                                                                                            |                                                                                                                                                        | No Style                                                                                                                                                                            |
| 17                                                                         | 504201040090                                                                                                                                                                                                 | 1951                                                                                           | 1951                                                               |                    | Contributing                                                                                                                                                                                                                                   | BD04482 551                                                                                                                                                                                                                                                                                             |          | Breakers                                                                                                                    | Ave                                                                               | Village Café/North Beach                                                                                                | . '                                                                                                                                    | J.B. O'Neill                                                                                                                                           | Mid Century Modern                                                                                                                                                                  |
| 18                                                                         | 504201040100                                                                                                                                                                                                 | 1951                                                                                           | 1957                                                               |                    | Contributing                                                                                                                                                                                                                                   | no 552                                                                                                                                                                                                                                                                                                  |          | Birch                                                                                                                       | Road                                                                              | Solas                                                                                                                   | Elysium Resort                                                                                                                         | G.P. Johnson                                                                                                                                           | Tropical Art Deco                                                                                                                                                                   |
|                                                                            | 504201BC1060                                                                                                                                                                                                 | 1972                                                                                           | 1959                                                               | 1959               | Contributing                                                                                                                                                                                                                                   | BD04481 600                                                                                                                                                                                                                                                                                             | N        | Birch                                                                                                                       | Road                                                                              | Birch House                                                                                                             | Birch House                                                                                                                            | Charles McKirahan                                                                                                                                      | Mid-Century Modern                                                                                                                                                                  |
|                                                                            | 504201BC1060                                                                                                                                                                                                 | 1972                                                                                           | 1958                                                               | 1960               | Contributing                                                                                                                                                                                                                                   | BD04488 3003                                                                                                                                                                                                                                                                                            |          | Terramar                                                                                                                    | Street                                                                            | Birch Tower                                                                                                             | Birch Tower                                                                                                                            | Charles McKirahan                                                                                                                                      | Mid-Century Modern                                                                                                                                                                  |
|                                                                            | 504201BC1060                                                                                                                                                                                                 | 1972                                                                                           | 1950                                                               | 1950               | Contributing                                                                                                                                                                                                                                   | BD04483 609                                                                                                                                                                                                                                                                                             |          | Breakers                                                                                                                    | Ave                                                                               | Birch Estate                                                                                                            | Birch Estate                                                                                                                           | William Vaughn                                                                                                                                         | Modern Vernacular                                                                                                                                                                   |
|                                                                            | 504201070030                                                                                                                                                                                                 | 1958                                                                                           | 1950                                                               | 1950               | Contributing                                                                                                                                                                                                                                   | no 600                                                                                                                                                                                                                                                                                                  | )        | Breakers                                                                                                                    | Ave                                                                               | Village Design                                                                                                          | Sea Wind                                                                                                                               | William Vaughn                                                                                                                                         | Modern Vernacular                                                                                                                                                                   |
|                                                                            | 504201070020                                                                                                                                                                                                 | 1950                                                                                           |                                                                    |                    | Contributing                                                                                                                                                                                                                                   | no 3115                                                                                                                                                                                                                                                                                                 |          | Terramar                                                                                                                    | Street                                                                            | N/A                                                                                                                     |                                                                                                                                        |                                                                                                                                                        | Modern Vernacular                                                                                                                                                                   |
|                                                                            | 504201AS0720                                                                                                                                                                                                 | 2004                                                                                           | c2007                                                              |                    | Non-Contributing                                                                                                                                                                                                                               | no 601                                                                                                                                                                                                                                                                                                  |          | Fort Lauderdale Beach                                                                                                       | Blvd                                                                              | The Atlantic Hotel                                                                                                      | The Atlantic Luxury Properties                                                                                                         |                                                                                                                                                        | No Style                                                                                                                                                                            |
| 23                                                                         | 504201070050                                                                                                                                                                                                 | 1971                                                                                           | 1950                                                               | 1950               | Contributing                                                                                                                                                                                                                                   | no 3110                                                                                                                                                                                                                                                                                                 | )        | Auramar                                                                                                                     | Street                                                                            | N/A                                                                                                                     | Sea Wind                                                                                                                               | Lester Avery                                                                                                                                           | Modern Vernacular                                                                                                                                                                   |
| 24                                                                         | 504201070040                                                                                                                                                                                                 | 1958                                                                                           | 1950                                                               | 1950               | Contributing                                                                                                                                                                                                                                   | no 608                                                                                                                                                                                                                                                                                                  |          | Breakers                                                                                                                    | Ave                                                                               | At the Market                                                                                                           | Sea Wind                                                                                                                               | William Vaughn                                                                                                                                         | Modern Vernacular                                                                                                                                                                   |
|                                                                            | 504201060230                                                                                                                                                                                                 | 1951                                                                                           | 1951                                                               |                    | Contributing                                                                                                                                                                                                                                   | no 618                                                                                                                                                                                                                                                                                                  |          | Birch                                                                                                                       | Road                                                                              | San's Souci                                                                                                             | San's Souci                                                                                                                            | G.P. Johnson                                                                                                                                           | Modern Vernacular                                                                                                                                                                   |
|                                                                            | 504201060230                                                                                                                                                                                                 | 1958                                                                                           | 1956                                                               |                    | Contributing                                                                                                                                                                                                                                   | no 2900                                                                                                                                                                                                                                                                                                 | 1        | Belmar                                                                                                                      | Street                                                                            | Tropi Rock                                                                                                              | Tropi Rock                                                                                                                             | J.B. O'Neill                                                                                                                                           | Modern Vernacular                                                                                                                                                                   |
|                                                                            | 504201060230                                                                                                                                                                                                 | 0                                                                                              | 0                                                                  |                    | Vacant Lot                                                                                                                                                                                                                                     | no 600                                                                                                                                                                                                                                                                                                  |          | (Block) Breakers                                                                                                            | Ave                                                                               | Vacant Lot                                                                                                              |                                                                                                                                        |                                                                                                                                                        | N/A                                                                                                                                                                                 |
|                                                                            | 504201060250                                                                                                                                                                                                 | 1965                                                                                           | 1951                                                               | 1951               | Contributing                                                                                                                                                                                                                                   | BD04491 619                                                                                                                                                                                                                                                                                             |          | Breakers                                                                                                                    | Ave                                                                               | Brynja Beach Shop                                                                                                       | Sun Terrace                                                                                                                            | Gamble, Pownall & Gilroy                                                                                                                               | Modern Vernacular                                                                                                                                                                   |
| 27                                                                         | 504201060040                                                                                                                                                                                                 | 0                                                                                              | 0                                                                  |                    | Parking Lot                                                                                                                                                                                                                                    | no 620                                                                                                                                                                                                                                                                                                  |          | Breakers                                                                                                                    | Ave                                                                               | Parking Lot                                                                                                             |                                                                                                                                        |                                                                                                                                                        | N/A                                                                                                                                                                                 |
| 28                                                                         | 504201060050                                                                                                                                                                                                 | 1954                                                                                           | 1956                                                               |                    | Contributing                                                                                                                                                                                                                                   | BD04484 619                                                                                                                                                                                                                                                                                             |          | Fort Lauderdale Beach                                                                                                       | Blvd                                                                              | Jolly Roger/Sea Club                                                                                                    | Jolly Roger/Sea Club                                                                                                                   | Tony Sherman                                                                                                                                           | Mid-Century Modern                                                                                                                                                                  |
|                                                                            | 504201060010                                                                                                                                                                                                 | 1959                                                                                           | 1952                                                               | 1952               | Contributing                                                                                                                                                                                                                                   | BD04485 625                                                                                                                                                                                                                                                                                             |          | Fort Lauderdale Beach                                                                                                       | Blvd                                                                              | Premiere                                                                                                                | Beach Plaza Hotel                                                                                                                      | Gamble, Pownall & Gilroy                                                                                                                               | Mid-Century Modern                                                                                                                                                                  |
|                                                                            | 504201060030                                                                                                                                                                                                 | 1959                                                                                           | 1959                                                               |                    | Contributing                                                                                                                                                                                                                                   | BD04477 3110                                                                                                                                                                                                                                                                                            |          | Belmar                                                                                                                      | Street                                                                            | Premiere                                                                                                                | Premiere                                                                                                                               | Arthur Rude                                                                                                                                            | Modern Vernacular                                                                                                                                                                   |
|                                                                            | 504201060020                                                                                                                                                                                                 | 0                                                                                              | 0                                                                  |                    | Parking Lot                                                                                                                                                                                                                                    | no 3100                                                                                                                                                                                                                                                                                                 |          | Belmar                                                                                                                      | Street                                                                            | Parking Lot                                                                                                             |                                                                                                                                        |                                                                                                                                                        | N/A                                                                                                                                                                                 |
| 32                                                                         | 5042010600**                                                                                                                                                                                                 | 2017                                                                                           |                                                                    |                    | Non-Contributing                                                                                                                                                                                                                               | no 701                                                                                                                                                                                                                                                                                                  |          | Fort Lauderdale Beach                                                                                                       | Blvd                                                                              | Paramount                                                                                                               |                                                                                                                                        |                                                                                                                                                        | No Style                                                                                                                                                                            |
|                                                                            | 504201060093                                                                                                                                                                                                 | 1965                                                                                           | c1965                                                              |                    | Non-Contributing                                                                                                                                                                                                                               | no 701                                                                                                                                                                                                                                                                                                  | .1       | Fort Lauderdale Beach                                                                                                       | Blvd                                                                              | Hotel/ Empty                                                                                                            | Hotel/ Empty                                                                                                                           | Name of the second                                                                                                                                     | Mid Century Modern                                                                                                                                                                  |
|                                                                            | 504201060080                                                                                                                                                                                                 | 0                                                                                              | c1955                                                              |                    | Non-Contributing                                                                                                                                                                                                                               |                                                                                                                                                                                                                                                                                                         |          | Breakers                                                                                                                    |                                                                                   | Sea Crest                                                                                                               | Sea Crest                                                                                                                              | William Vaughn                                                                                                                                         |                                                                                                                                                                                     |
|                                                                            | 504201060070                                                                                                                                                                                                 | 0                                                                                              | 1950                                                               |                    |                                                                                                                                                                                                                                                | no 716                                                                                                                                                                                                                                                                                                  |          | Breakers                                                                                                                    | Ave                                                                               | Sea Crea                                                                                                                | Sea Crea                                                                                                                               | William Vaughn                                                                                                                                         |                                                                                                                                                                                     |
| 22.4                                                                       | E0 4204 0504                                                                                                                                                                                                 | 0                                                                                              | 1950                                                               |                    |                                                                                                                                                                                                                                                | no 3109                                                                                                                                                                                                                                                                                                 |          |                                                                                                                             | Street                                                                            | David Dal                                                                                                               | The Debis D.                                                                                                                           | Wm T. Vaughn                                                                                                                                           | Mandaus Vannasid                                                                                                                                                                    |
|                                                                            | 504201060180                                                                                                                                                                                                 | 1948                                                                                           | 1948                                                               |                    | Contributing                                                                                                                                                                                                                                   | no 709                                                                                                                                                                                                                                                                                                  |          | Breakers                                                                                                                    | Ave                                                                               | Royal Palms                                                                                                             | The Robin Dale                                                                                                                         | G.P. Johnson                                                                                                                                           | Modern Vernacular                                                                                                                                                                   |
|                                                                            | 504201060180                                                                                                                                                                                                 | 1965                                                                                           | 1965                                                               |                    | Non-Contributing                                                                                                                                                                                                                               | no 710                                                                                                                                                                                                                                                                                                  |          | Birch                                                                                                                       | Road                                                                              | Royal Palms                                                                                                             | Three Palms Resort                                                                                                                     | Thor Amlie                                                                                                                                             | No Style Transcal Art Daga                                                                                                                                                          |
|                                                                            | 504201060180                                                                                                                                                                                                 | 1952                                                                                           | 1950                                                               | 4047               | Non-Contributing                                                                                                                                                                                                                               | no 717                                                                                                                                                                                                                                                                                                  |          | Breakers                                                                                                                    | Ave                                                                               | Royal Palms                                                                                                             | Monte Carlo Hotel                                                                                                                      | Little & Crawford                                                                                                                                      | Tropical Art Deco                                                                                                                                                                   |
|                                                                            | 504201060200                                                                                                                                                                                                 | 1950                                                                                           | 1947                                                               | 1947               | Contributing                                                                                                                                                                                                                                   | no 2901                                                                                                                                                                                                                                                                                                 |          | Belmar                                                                                                                      | Street                                                                            | Soleado                                                                                                                 | Nacant Lat                                                                                                                             | G.P. Johnson                                                                                                                                           | Modern Vernacular                                                                                                                                                                   |
|                                                                            | 504201060130                                                                                                                                                                                                 | 0                                                                                              |                                                                    |                    | Vacant Lot                                                                                                                                                                                                                                     | no 735                                                                                                                                                                                                                                                                                                  |          |                                                                                                                             | Blvd                                                                              | Vacant Lot                                                                                                              | Vacant Lot                                                                                                                             |                                                                                                                                                        | N/A                                                                                                                                                                                 |
|                                                                            | 504201060120                                                                                                                                                                                                 | 0                                                                                              |                                                                    |                    | Vacant Lot                                                                                                                                                                                                                                     | no 725                                                                                                                                                                                                                                                                                                  |          | Fort Lauderdale Beach                                                                                                       | Road                                                                              | Vacant Lot                                                                                                              | Vacant Lot                                                                                                                             |                                                                                                                                                        | N/A                                                                                                                                                                                 |
|                                                                            | 504201060110                                                                                                                                                                                                 | 0                                                                                              |                                                                    |                    | Vacant Lot                                                                                                                                                                                                                                     | no 3115                                                                                                                                                                                                                                                                                                 |          | Vistamar                                                                                                                    | Street                                                                            | Vacant Lot                                                                                                              | \\\\tau_1 = \\\                                                                                                                        |                                                                                                                                                        | N/A                                                                                                                                                                                 |
|                                                                            | E04204060440                                                                                                                                                                                                 |                                                                                                |                                                                    |                    | Vacant Lot                                                                                                                                                                                                                                     | no 734                                                                                                                                                                                                                                                                                                  |          | Breakers                                                                                                                    | Ave                                                                               | Vacant Lot                                                                                                              | Vacant Lot                                                                                                                             |                                                                                                                                                        | N/A                                                                                                                                                                                 |
|                                                                            | 504201060140                                                                                                                                                                                                 | 0                                                                                              | 1051                                                               |                    |                                                                                                                                                                                                                                                | no 2400                                                                                                                                                                                                                                                                                                 | 1        | Victomor                                                                                                                    | Ctroot                                                                            | Vacant Let                                                                                                              | Son Cato                                                                                                                               | LP O'Noill                                                                                                                                             | NI/A                                                                                                                                                                                |
|                                                                            | 504201060100                                                                                                                                                                                                 | 1951                                                                                           | 1951                                                               | 1055.53            | Vacant Lot                                                                                                                                                                                                                                     | no 3109                                                                                                                                                                                                                                                                                                 |          | Vistamar                                                                                                                    | Street                                                                            | Vacant Lot                                                                                                              | Sea Gate                                                                                                                               |                                                                                                                                                        | N/A                                                                                                                                                                                 |
| 40A                                                                        | 504201060100<br>504201060150                                                                                                                                                                                 | 1951<br>1985                                                                                   | c 2006                                                             | 1955-57            | Vacant Lot Contributing                                                                                                                                                                                                                        | no 733                                                                                                                                                                                                                                                                                                  |          | Breakers                                                                                                                    | Ave                                                                               | Convenant House                                                                                                         | Convenant House                                                                                                                        | Charles McKirahan                                                                                                                                      | No Style                                                                                                                                                                            |
| 40A<br>40b                                                                 | 504201060100<br>504201060150<br>504201060150                                                                                                                                                                 | 1951<br>1985<br>1985                                                                           | c 2006<br>c 2006                                                   | 1955-57            | Vacant Lot Contributing Contributing                                                                                                                                                                                                           | no 733<br>no 733                                                                                                                                                                                                                                                                                        |          | Breakers<br>Breakers                                                                                                        | Ave<br>Ave                                                                        | Convenant House Convenant House                                                                                         | Convenant House Convenant House                                                                                                        | Charles McKirahan<br>Charles McKirahan                                                                                                                 | No Style<br>No Style                                                                                                                                                                |
| 40A<br>40b<br>41                                                           | 504201060100<br>504201060150<br>504201060150<br>504201060160                                                                                                                                                 | 1951<br>1985<br>1985<br>1985                                                                   | c 2006<br>c 2006<br>c 2006                                         |                    | Vacant Lot Contributing Contributing Contributing                                                                                                                                                                                              | no         733           no         733           no         733                                                                                                                                                                                                                                        |          | Breakers<br>Breakers<br>Breakers                                                                                            | Ave<br>Ave<br>Ave                                                                 | Convenant House Convenant House Convenant House                                                                         | Convenant House Convenant House Convenant House                                                                                        | Charles McKirahan Charles McKirahan Charles McKirahan                                                                                                  | No Style<br>No Style<br>No Style                                                                                                                                                    |
| 40A<br>40b<br>41<br>42A                                                    | 504201060100<br>504201060150<br>504201060150<br>504201060160<br>504201060310                                                                                                                                 | 1951<br>1985<br>1985<br>1985<br>1985<br>1951                                                   | c 2006<br>c 2006<br>c 2006<br>1950                                 | 1955-57            | Vacant Lot Contributing Contributing Contributing Contributing Contributing                                                                                                                                                                    | no         733           no         733           no         733           no         2909                                                                                                                                                                                                              |          | Breakers<br>Breakers<br>Breakers<br>Vistamar                                                                                | Ave<br>Ave<br>Street                                                              | Convenant House Convenant House Convenant House Tranquilo                                                               | Convenant House Convenant House Convenant House Sea Gate                                                                               | Charles McKirahan<br>Charles McKirahan<br>Charles McKirahan<br>William Vaughn                                                                          | No Style<br>No Style<br>No Style<br>Modern Vernacular                                                                                                                               |
| 40A<br>40b<br>41<br>42A<br>42B                                             | 504201060100<br>504201060150<br>504201060150<br>504201060160<br>504201060310<br>504201060310                                                                                                                 | 1951<br>1985<br>1985<br>1985<br>1951<br>1951                                                   | c 2006<br>c 2006<br>c 2006<br>1950                                 | 1955-57<br>1955-57 | Vacant Lot Contributing Contributing Contributing Contributing Contributing Contributing                                                                                                                                                       | no         733           no         733           no         733           no         2909           no         2909                                                                                                                                                                                    |          | Breakers<br>Breakers<br>Breakers<br>Vistamar<br>Vistamar                                                                    | Ave Ave Ave Street Street                                                         | Convenant House Convenant House Convenant House Tranquilo Tranquilo                                                     | Convenant House Convenant House Convenant House Sea Gate Sea Gate                                                                      | Charles McKirahan Charles McKirahan Charles McKirahan William Vaughn William Vaughn                                                                    | No Style<br>No Style<br>No Style<br>Modern Vernacular<br>Modern Vernacular                                                                                                          |
| 40A<br>40b<br>41<br>42A<br>42B<br>43                                       | 504201060100<br>504201060150<br>504201060150<br>504201060160<br>504201060310<br>504201060310<br>504201060320                                                                                                 | 1951<br>1985<br>1985<br>1985<br>1951<br>1951<br>1951                                           | c 2006<br>c 2006<br>c 2006<br>1950                                 | 1955-57            | Vacant Lot Contributing Contributing Contributing Contributing Contributing Contributing Contributing                                                                                                                                          | no         733           no         733           no         733           no         2909           no         2909           no         2901                                                                                                                                                          |          | Breakers<br>Breakers<br>Breakers<br>Vistamar<br>Vistamar<br>Vistamar                                                        | Ave Ave Ave Street Street Street                                                  | Convenant House Convenant House Convenant House Tranquilo Tranquilo Tranquilo                                           | Convenant House Convenant House Convenant House Sea Gate Sea Gate Vista Mar                                                            | Charles McKirahan<br>Charles McKirahan<br>Charles McKirahan<br>William Vaughn                                                                          | No Style No Style No Style Modern Vernacular Modern Vernacular Modern Vernacular                                                                                                    |
| 40A<br>40b<br>41<br>42A<br>42B<br>43                                       | 504201060100<br>504201060150<br>504201060150<br>504201060160<br>504201060310<br>504201060310<br>504201060320<br>504201060330                                                                                 | 1951<br>1985<br>1985<br>1985<br>1985<br>1951<br>1951<br>1959<br>0                              | c 2006<br>c 2006<br>c 2006<br>1950<br>1950                         | 1955-57<br>1955-57 | Vacant Lot Contributing Contributing Contributing Contributing Contributing Contributing Contributing Contributing Vacant Lot                                                                                                                  | no     733       no     733       no     733       no     2909       no     2909       no     2901       no     2839                                                                                                                                                                                    |          | Breakers<br>Breakers<br>Breakers<br>Vistamar<br>Vistamar<br>Vistamar<br>Vistamar                                            | Ave Ave Ave Street Street Street Street                                           | Convenant House Convenant House Convenant House Tranquilo Tranquilo Tranquilo Vacant Lot                                | Convenant House Convenant House Convenant House Sea Gate Sea Gate Vista Mar Vacant Lot                                                 | Charles McKirahan Charles McKirahan Charles McKirahan William Vaughn William Vaughn Lester Avery                                                       | No Style No Style No Style Modern Vernacular Modern Vernacular Modern Vernacular N/A                                                                                                |
| 40A<br>40b<br>41<br>42A<br>42B<br>43<br>44                                 | 504201060100<br>504201060150<br>504201060150<br>504201060160<br>504201060310<br>504201060310<br>504201060320<br>504201060330<br>504201060340                                                                 | 1951<br>1985<br>1985<br>1985<br>1985<br>1951<br>1951<br>1959<br>0                              | c 2006<br>c 2006<br>c 2006<br>1950<br>1950<br>1948                 | 1955-57<br>1955-57 | Vacant Lot Contributing Contributing Contributing Contributing Contributing Contributing Contributing Vacant Lot Contributing                                                                                                                  | no     733       no     733       no     733       no     2909       no     2909       no     2901       no     2839       no     2831                                                                                                                                                                  |          | Breakers Breakers Breakers Vistamar Vistamar Vistamar Vistamar Vistamar Vistamar                                            | Ave Ave Ave Street Street Street Street Street Street                             | Convenant House Convenant House Convenant House Tranquilo Tranquilo Tranquilo                                           | Convenant House Convenant House Convenant House Sea Gate Sea Gate Vista Mar                                                            | Charles McKirahan Charles McKirahan Charles McKirahan William Vaughn William Vaughn Lester Avery J.B.O'Neill                                           | No Style No Style No Style Modern Vernacular Modern Vernacular Modern Vernacular Modern Vernacular N/A Modern Vernacular                                                            |
| 40A<br>40b<br>41<br>42A<br>42B<br>43<br>44<br>45                           | 504201060100<br>504201060150<br>504201060150<br>504201060160<br>504201060310<br>504201060310<br>504201060320<br>504201060330<br>504201060340<br>504201060350                                                 | 1951<br>1985<br>1985<br>1985<br>1985<br>1951<br>1951<br>1959<br>0<br>1954<br>1958              | c 2006<br>c 2006<br>c 2006<br>1950<br>1950                         | 1955-57<br>1955-57 | Vacant Lot Contributing Contributing Contributing Contributing Contributing Contributing Contributing Vacant Lot Contributing Contributing                                                                                                     | no         733           no         733           no         733           no         2909           no         2909           no         2901           no         2839           no         2831           no         740                                                                             |          | Breakers Breakers Vistamar Vistamar Vistamar Vistamar Vistamar Vistamar Vistamar Bayshore                                   | Ave Ave Ave Street Street Street Street Street Drive                              | Convenant House Convenant House Convenant House Tranquilo Tranquilo Tranquilo Vacant Lot Tranquilo                      | Convenant House Convenant House Convenant House Sea Gate Sea Gate Vista Mar Vacant Lot Cocobelle Resort                                | Charles McKirahan Charles McKirahan Charles McKirahan William Vaughn William Vaughn Lester Avery                                                       | No Style No Style No Style Modern Vernacular Modern Vernacular Modern Vernacular Modern Vernacular N/A Modern Vernacular Mid Century Modern                                         |
| 40A<br>40b<br>41<br>42A<br>42B<br>43<br>44<br>45<br>46                     | 504201060100<br>504201060150<br>504201060150<br>504201060160<br>504201060310<br>504201060310<br>504201060320<br>504201060330<br>504201060340<br>504201060350<br>504201060510                                 | 1951<br>1985<br>1985<br>1985<br>1951<br>1951<br>1951<br>1959<br>0<br>1954<br>1958              | c 2006<br>c 2006<br>c 2006<br>1950<br>1950<br>1948<br>1952<br>1956 | 1955-57<br>1955-57 | Vacant Lot Contributing Contributing Contributing Contributing Contributing Contributing Contributing Vacant Lot Contributing Contributing Vacant Lot                                                                                          | no         733           no         733           no         733           no         2909           no         2909           no         2901           no         2839           no         2831           no         740           no         2800                                                   |          | Breakers Breakers Vistamar Vistamar Vistamar Vistamar Vistamar Vistamar Vistamar Vistamar Vistamar Bayshore Vistamar        | Ave Ave Ave Street | Convenant House Convenant House Convenant House Tranquilo Tranquilo Tranquilo Vacant Lot Tranquilo Vacant Lot           | Convenant House Convenant House Convenant House Sea Gate Sea Gate Vista Mar Vacant Lot Cocobelle Resort Vacant Lot                     | Charles McKirahan Charles McKirahan Charles McKirahan William Vaughn William Vaughn Lester Avery J.B.O'Neill C.F. Mckirahan                            | No Style No Style No Style Modern Vernacular Modern Vernacular Modern Vernacular Modern Vernacular N/A Modern Vernacular Mid Century Modern N/A                                     |
| 40A<br>40b<br>41<br>42A<br>42B<br>43<br>44<br>45<br>46<br>47               | 504201060100<br>504201060150<br>504201060150<br>504201060160<br>504201060310<br>504201060310<br>504201060320<br>504201060330<br>504201060330<br>504201060350<br>504201060350<br>504201060310                 | 1951<br>1985<br>1985<br>1985<br>1985<br>1951<br>1951<br>1959<br>0<br>1954<br>1958<br>0         | c 2006<br>c 2006<br>c 2006<br>1950<br>1950<br>1948<br>1952<br>1956 | 1955-57<br>1955-57 | Vacant Lot Contributing Contributing Contributing Contributing Contributing Contributing Contributing Vacant Lot Contributing Vacant Lot Contributing Vacant Lot Contributing Contributing                                                     | no         733           no         733           no         733           no         2909           no         2901           no         2839           no         2831           no         740           no         2800           no         700                                                    |          | Breakers Breakers Breakers Vistamar Vistamar Vistamar Vistamar Vistamar Vistamar Vistamar Vistamar Antioch                  | Ave Ave Ave Street Street Street Street Drive Street Ave                          | Convenant House Convenant House Convenant House Tranquilo Tranquilo Tranquilo Vacant Lot Tranquilo Vacant Lot Beachdale | Convenant House Convenant House Convenant House Sea Gate Sea Gate Vista Mar Vacant Lot Cocobelle Resort Vacant Lot Beachdale           | Charles McKirahan Charles McKirahan Charles McKirahan William Vaughn William Vaughn Lester Avery  J.B.O'Neill C.F. Mckirahan                           | No Style No Style No Style Modern Vernacular Modern Vernacular Modern Vernacular N/A Modern Vernacular Mid Century Modern N/A Modern Vernacular                                     |
| 40A<br>40b<br>41<br>42A<br>42B<br>43<br>44<br>45<br>46<br>47<br>48A        | 504201060100<br>504201060150<br>504201060150<br>504201060160<br>504201060310<br>504201060310<br>504201060320<br>504201060330<br>504201060340<br>504201060350<br>504201060510<br>504201NX0130<br>504201NX0130 | 1951<br>1985<br>1985<br>1985<br>1985<br>1951<br>1951<br>1959<br>0<br>1954<br>1958<br>0<br>1957 | c 2006<br>c 2006<br>c 2006<br>1950<br>1950<br>1948<br>1952<br>1956 | 1955-57<br>1955-57 | Vacant Lot Contributing Contributing Contributing Contributing Contributing Contributing Contributing Vacant Lot Contributing Vacant Lot Contributing Vacant Lot Contributing Contributing Contributing Contributing Contributing Contributing | no         733           no         733           no         733           no         2909           no         2909           no         2901           no         2839           no         2831           no         740           no         2800           no         700           no         700 |          | Breakers Breakers Vistamar Vistamar Vistamar Vistamar Vistamar Vistamar Vistamar Vistamar Bayshore Vistamar Antioch Antioch | Ave Ave Ave Street Street Street Street Street Street Ave Ave Ave                 | Convenant House Convenant House Convenant House Tranquilo Tranquilo Vacant Lot Tranquilo Vacant Lot Beachdale Beachdale | Convenant House Convenant House Convenant House Sea Gate Sea Gate Vista Mar Vacant Lot Cocobelle Resort Vacant Lot Beachdale Beachdale | Charles McKirahan Charles McKirahan Charles McKirahan William Vaughn William Vaughn Lester Avery  J.B.O'Neill C.F. McKirahan J.B. O'Neill J.B. O'Neill | No Style No Style No Style Modern Vernacular Modern Vernacular Modern Vernacular Modern Vernacular N/A Modern Vernacular Mid Century Modern N/A Modern Vernacular Modern Vernacular |
| 40A<br>40b<br>41<br>42A<br>42B<br>43<br>44<br>45<br>46<br>47<br>48A<br>48B | 504201060100<br>504201060150<br>504201060150<br>504201060160<br>504201060310<br>504201060310<br>504201060320<br>504201060330<br>504201060330<br>504201060350<br>504201060350<br>504201060310                 | 1951<br>1985<br>1985<br>1985<br>1985<br>1951<br>1951<br>1959<br>0<br>1954<br>1958<br>0         | c 2006<br>c 2006<br>c 2006<br>1950<br>1950<br>1948<br>1952<br>1956 | 1955-57<br>1955-57 | Vacant Lot Contributing Contributing Contributing Contributing Contributing Contributing Contributing Vacant Lot Contributing Vacant Lot Contributing Vacant Lot Contributing Contributing                                                     | no         733           no         733           no         733           no         2909           no         2901           no         2839           no         2831           no         740           no         2800           no         700                                                    |          | Breakers Breakers Breakers Vistamar Vistamar Vistamar Vistamar Vistamar Vistamar Vistamar Vistamar Antioch                  | Ave Ave Ave Street Street Street Street Drive Street Ave                          | Convenant House Convenant House Convenant House Tranquilo Tranquilo Tranquilo Vacant Lot Tranquilo Vacant Lot Beachdale | Convenant House Convenant House Convenant House Sea Gate Sea Gate Vista Mar Vacant Lot Cocobelle Resort Vacant Lot Beachdale           | Charles McKirahan Charles McKirahan Charles McKirahan William Vaughn William Vaughn Lester Avery  J.B.O'Neill C.F. Mckirahan                           | No Style No Style No Style Modern Vernacular Modern Vernacular Modern Vernacular N/A Modern Vernacular Mid Century Modern N/A Modern Vernacular                                     |