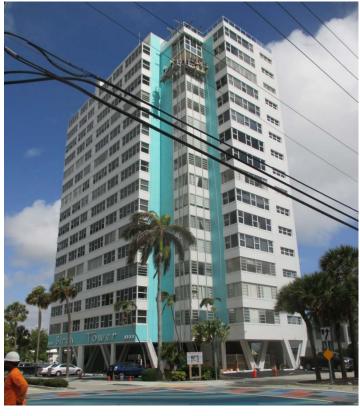

tile, scored stucco

**Building Configuration:** Other – Irregular **Building Design Features** 

Balcony(ies)

- Planters
- Railings (Decorative)
- Other
- Railings (Non-Decorative)
- Other Extruded frame around spandrels, Vshaped support beams at entry, decorative fountain, exterior staircase in rear with decorative railings and enclosed with metal poles

# Sign Types

Wall Sign (Non-Illuminated)

#### **Site Features**

- Driveway (single or stacked)
- Parking in Front
- Parking in Rear

Roof Type: Flat

Roof Material: Flat Roof - Not Visible

# Window Type

- Awning
- Jalousie
- Single-Hung
- Fixed

With or Without Muntins: Without Muntins

#### **Comments**

3003 Terramar St, southeast building

#### Geopoint

Lat: 26.131 Lon: -80.105

# **Location Map**



#### **Reference Photo**



# **Historic Photo**

None Available

#### Comments:

A full narrative is available in the Florida Master Site File form under file #BD04488

Building Number: 19C Address: 609 Breakers Ave

**Date:** 1950 \*per permit records **Architect:** William Vaughn

Architectural Style: Modern Vernacular

Folio: 504201340010

**Current Business Name (if applicable)** 

Birch Estate

**Contributing or Non-Contributing:** Contributing

**Existing Condition of Structure: Good** 

Noticeable Alterations: Unsure

Has building been demolished since 2008 survey?

No

Number of Stories: 2

Number of Commercial Tenant Spaces: N/a

Number of Hotel Rooms: N/a Building Use: Apartment/Condo

# **Building Materials**

Stucco

Roman Brick

**Building Configuration:** L-Shaped

# **Building Design Features**

Bui