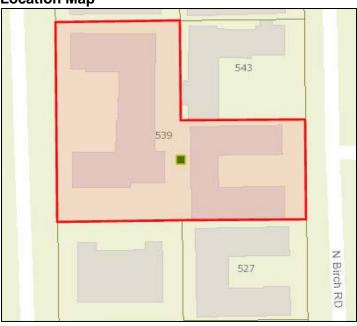

ials**

- Stucco
- Slumped Brick
- Keystone (Oolite Stone)

## **Building Configuration:** Courtyard/U-Shaped **Building Design Features**

- Railings (Decorative)
- Built-in Planters
- Eyebrows
- Beanpoles
- Catwalks (Exterior Corridors)
- Other
- Planters
- Railings (Non-Decorative)
- Other Rooftop patio

### Sign Types

Wall Sign (Non-Illuminated)

#### **Site Features**

- Hedge in front of structure
- Fence or Gate in front of structure
- Driveway (single or stacked)
- Parking in Front
- Dumpster in front of structure
- Other Pool in courtyard

Roof Type: Flat

Roof Material: Flat Roof - Not Visible

#### Window Type

- Fixed
- Sliders

With or Without Muntins: Without Muntins

Comments

Site: Main access from Orton Ave

#### Geopoint

Lat: 26.131 Lon: -80.106

#### **Location Map**





Historic Photo None Available

Building Number: 74B Address: 539 N Birch Road

**Date: 1969** 

Architect: John B. O'Neill

Architectural Style: Modern Vernacular

Folio: 504201040230

**Current Business Name (if applicable)** 

The Grand Resort

Contributing or Non-Contributing: Contributing

**Existing Condition of Structure: Good** 

Noticeable Alterations: Yes If yes, what are the alterations?

Addition of connection wall and entryway between

projecting wings

Has building been demolished since 2008 survey?

No

Number of Stories: 2

Number of Residential Living Units: N/A Number of Commercial Tenant Spaces: N/A Number of Hotel Rooms: 33 (Total in resort)

**Building Use:** Motel/Hotel

### **Building Materials**

Stucco

Slumped Brick

**Building Configuration:** Courtyard/U-Shap