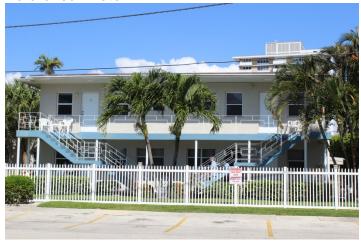

mercial Tenant Spaces:** N/A

Number of Hotel Rooms: N/A Building Use: Motel/Hotel

**Building Materials: Stucco** 

**Building Configuration:** Other – Irregular

**Building Design Features** 

Catwalks (Exterior Corridors)

- Railings (Decorative)
- Beanpoles
- Planters
- Screen Block/Breeze Block
- Other Elevated walkway with decorative railings connecting two buildings
- Floating Staircase

# Sign Types

No Sign

#### **Site Features**

- Parking in Front
- Fence or Gate in front of structure
- Street Lighting
- Other Pool in courtyard

Roof Type: Flat

Roof Material: Flat Roof - Not Visible

Window Type: Single-Hung

With or Without Muntins: Without Muntins

**Comments** 

Site: north building

#### Geopoint

Lat: 26.134 Lon: -80.108

### **Location Map**



#### **Reference Photo**



#### **Historic Photo**



**Building Number: 90B** 

Address: 741 Bayshore Drive

**Date: 1951** 

**Architect:** Lester Avery

Architectural Style: Modern Vernacular

Folio: 504201GA0150

**Current Business Name (if applicable)** 

Holiday Isle Yacht Club

**Contributing or Non-Contributing:** Unsure **Existing Condition of Structure:** Good

Noticeable Alterations: Unsure

Has building been demolished since 2008 survey?

No

Number of Stories: 3

Number of Residential Living Units: 29 (Total in

Resort)

**Number of Commercial Tenant Spaces: N/A** 

Number of Hotel Rooms: N/A Building Use: Motel/Hotel

**Building Materials: Stucco** 

**Building Configuration:** L-Shaped **Architectural Style:** Modern Vernacular

**Building Design Features** 

- Floating Staircase
- Railings (Decorat