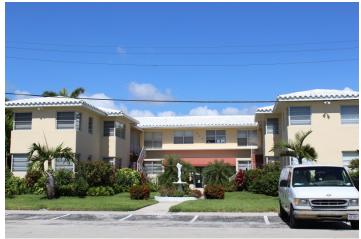

ion of Structure: Good** 

Noticeable Alterations: Unsure

Has building been demolished since 2008 survey?

No

Number of Stories: 2

Number of Residential Living Units: 12 Number of Commercial Tenant Spaces: N/A

Number of Hotel Rooms: N/A Building Use: Apartment/Condo

**Building Materials: Stucco** 

**Building Configuration:** H-Shaped

Building Design FeaturesAwning at Entrance

- Railings (Decorative)
- Planters

#### Sign Types

No Sign

#### **Site Features**

- Parking in Front
- Street Lighting
- Other Pool in rear courtyard, fountain in front courtyard with brick planter at base

Roof Type: Hip

Roof Material: Barrel or Spanish Tile

#### Window Type

- Awning
- Single-Hung

With or Without Muntins: Without Muntins

#### Geopoint

Lat: 26.131 Lon: -80.109

# **Location Map**





Historic Photo None Available

**Building Number: 98A** 

Address: 561 Bayshore Drive

**Date:** 1957

**Architect:** Lester Avery

Architectural Style: Modern Vernacular

Folio: 504201CJ0020

**Current Business Name (if applicable)** 

Panama Club

Contributing or Non-Contributing: Contributing

**Existing Condition of Structure: Good** 

Noticeable Alterations: Unsure

Has building been demolished since 2008 survey?

No

Number of Stories: 2

Number of Residential Living Units: 4 Number of Commercial Tenant Spaces: N/A

Number of Hotel Rooms: N/A Building Use: Apartment/Condo

**Building Materials: Stucco** 

**Building Configuration:** Rectangular/Square

Building Design FeaturesFloating StaircaseRailings (Decorative)

Planters

Other – Hurricane accordion shutters on select

windows