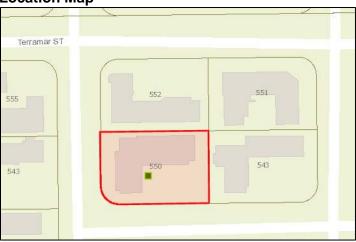

# MASTER LIST OF STRUCTURES SURVEYED

|                                                                            | 1                                                                                                                                                                                                            |                                                                                                |                                                                    |                    | .1                                                                                                                                                                                                                                             |                                                                                                                                                                                                                                                                                                         | T        | 1                                                                                                                           | 1                                                                                 | 1                                                                                                                       |                                                                                                                                        |                                                                                                                                                        |                                                                                                                                                                                     |
|----------------------------------------------------------------------------|--------------------------------------------------------------------------------------------------------------------------------------------------------------------------------------------------------------|------------------------------------------------------------------------------------------------|--------------------------------------------------------------------|--------------------|------------------------------------------------------------------------------------------------------------------------------------------------------------------------------------------------------------------------------------------------|---------------------------------------------------------------------------------------------------------------------------------------------------------------------------------------------------------------------------------------------------------------------------------------------------------|----------|-----------------------------------------------------------------------------------------------------------------------------|-----------------------------------------------------------------------------------|-------------------------------------------------------------------------------------------------------------------------|----------------------------------------------------------------------------------------------------------------------------------------|--------------------------------------------------------------------------------------------------------------------------------------------------------|-------------------------------------------------------------------------------------------------------------------------------------------------------------------------------------|
| Building #                                                                 |                                                                                                                                                                                                              | 1                                                                                              |                                                                    | Yr Built (Permit   |                                                                                                                                                                                                                                                | FMSF Address                                                                                                                                                                                                                                                                                            |          |                                                                                                                             |                                                                                   | Current Name                                                                                                            | Historic Name                                                                                                                          | Architect                                                                                                                                              | Style                                                                                                                                                                               |
| 1                                                                          | 504201PX0640                                                                                                                                                                                                 | 1958                                                                                           | 1956                                                               |                    | Contributing                                                                                                                                                                                                                                   | BD04492 345                                                                                                                                                                                                                                                                                             |          | Fort Lauderdale Beach                                                                                                       | Blvd                                                                              | Spring Tide                                                                                                             | Spring Tide                                                                                                                            | Polivitzky/Johnson                                                                                                                                     | Moderne                                                                                                                                                                             |
| 2                                                                          | 504201160020                                                                                                                                                                                                 | 1947                                                                                           | 1952                                                               | 1946               | Contributing                                                                                                                                                                                                                                   | no 3030                                                                                                                                                                                                                                                                                                 |          | Bayshore                                                                                                                    | Drive                                                                             | Ikona                                                                                                                   | Shell Resort                                                                                                                           | Robert Little                                                                                                                                          | Modern Vernacular                                                                                                                                                                   |
|                                                                            | 504201160030                                                                                                                                                                                                 | 1947                                                                                           | 1945                                                               | 1945               | Contributing                                                                                                                                                                                                                                   | BD04476 3016                                                                                                                                                                                                                                                                                            |          | , '                                                                                                                         | Drive                                                                             | None                                                                                                                    | Martindale                                                                                                                             | D. B. Macneir                                                                                                                                          | Tropical Art Deco                                                                                                                                                                   |
|                                                                            | 504201160030                                                                                                                                                                                                 | 1966                                                                                           | 1966                                                               |                    | Contributing                                                                                                                                                                                                                                   | no 3000                                                                                                                                                                                                                                                                                                 | +        | Bayshore                                                                                                                    | Drive                                                                             | Fortuna                                                                                                                 | Seaside & Sandy Shore                                                                                                                  | Joseph Phillips+Donald F. Castne                                                                                                                       |                                                                                                                                                                                     |
| 3C                                                                         | 504201160030                                                                                                                                                                                                 | 1951                                                                                           | 1951                                                               |                    | Contributing                                                                                                                                                                                                                                   | no 3008                                                                                                                                                                                                                                                                                                 |          | Bayshore                                                                                                                    | Drive                                                                             | Fortuna                                                                                                                 | Sandy Shore Motel                                                                                                                      | Manier & Lester Avery                                                                                                                                  | Modern Vernacular                                                                                                                                                                   |
| 4                                                                          | 504201160210                                                                                                                                                                                                 | 2009                                                                                           | 2008                                                               |                    | Non-Contributing                                                                                                                                                                                                                               | no 401                                                                                                                                                                                                                                                                                                  |          | Fort Lauderdale Beach                                                                                                       | Blvd                                                                              | "W" HOTEL                                                                                                               | "W" HOTEL                                                                                                                              |                                                                                                                                                        | No Style                                                                                                                                                                            |
| 5                                                                          | 504201AJ00**                                                                                                                                                                                                 | 1969                                                                                           |                                                                    |                    | Non-Contributing                                                                                                                                                                                                                               | no 3000                                                                                                                                                                                                                                                                                                 | <u> </u> | Riomar                                                                                                                      | Street                                                                            | Leisure House                                                                                                           |                                                                                                                                        |                                                                                                                                                        | No Style                                                                                                                                                                            |
|                                                                            | 504201430080                                                                                                                                                                                                 | 2010                                                                                           | c2007                                                              |                    |                                                                                                                                                                                                                                                | no 500-514                                                                                                                                                                                                                                                                                              |          | Birch                                                                                                                       | Road                                                                              | Marbellas Townhome                                                                                                      | Marbellas Townhome                                                                                                                     |                                                                                                                                                        | No Style                                                                                                                                                                            |
|                                                                            | 504201430090                                                                                                                                                                                                 | 2007                                                                                           |                                                                    |                    | Non-Contributing                                                                                                                                                                                                                               | no 3021-3043                                                                                                                                                                                                                                                                                            |          | Riomar                                                                                                                      | Street                                                                            | Marbellas Townhome                                                                                                      | Marbellas Townhome                                                                                                                     |                                                                                                                                                        | No Style                                                                                                                                                                            |
| 7                                                                          | 504201GJ0260                                                                                                                                                                                                 | 2006                                                                                           | 2006                                                               |                    | Non-Contributing                                                                                                                                                                                                                               | no 505                                                                                                                                                                                                                                                                                                  | N        | Fort Lauderdale Beach                                                                                                       | Blvd                                                                              | Hilton Hotel                                                                                                            | Hilton Hotel                                                                                                                           |                                                                                                                                                        | No Style                                                                                                                                                                            |
| 8                                                                          | 504201040170                                                                                                                                                                                                 | 0                                                                                              |                                                                    |                    | Vacant Lot                                                                                                                                                                                                                                     | no 505                                                                                                                                                                                                                                                                                                  |          | Breakers                                                                                                                    | Ave                                                                               |                                                                                                                         |                                                                                                                                        |                                                                                                                                                        | N/A                                                                                                                                                                                 |
| 9                                                                          | 504201040150                                                                                                                                                                                                 | 1963                                                                                           | 1963                                                               |                    | Contributing                                                                                                                                                                                                                                   | no 520                                                                                                                                                                                                                                                                                                  |          | Birch                                                                                                                       | Road                                                                              | Cheston House                                                                                                           | Cheston House                                                                                                                          | Herma Hastettler                                                                                                                                       | Modern Vernacular                                                                                                                                                                   |
| 10                                                                         | 504201040160                                                                                                                                                                                                 | 1950                                                                                           | 1947                                                               | 1947               | Contributing                                                                                                                                                                                                                                   | no 3003                                                                                                                                                                                                                                                                                                 |          | Viramar                                                                                                                     | Street                                                                            | The Royal Pavilon                                                                                                       | The Royal Pavilon                                                                                                                      | Lester Avery                                                                                                                                           | Modern Vernacular                                                                                                                                                                   |
|                                                                            | 5042010400**                                                                                                                                                                                                 | 0                                                                                              |                                                                    |                    | Vacant Lot                                                                                                                                                                                                                                     | no 525                                                                                                                                                                                                                                                                                                  |          | Fort Lauderdale Beach                                                                                                       | Blvd                                                                              |                                                                                                                         |                                                                                                                                        |                                                                                                                                                        | N/A                                                                                                                                                                                 |
|                                                                            | 504201040070                                                                                                                                                                                                 | 1950                                                                                           | 1950                                                               |                    | Vacant Lot                                                                                                                                                                                                                                     | BD04493 521                                                                                                                                                                                                                                                                                             |          | Fort Lauderdale Beach                                                                                                       | Blvd                                                                              | Avalon Waterfront Inn                                                                                                   | Avalon Waterfront Inn                                                                                                                  | Theodore Meyer/ Gamble, Powr                                                                                                                           |                                                                                                                                                                                     |
|                                                                            | 504201040050                                                                                                                                                                                                 | 1954                                                                                           | 1954                                                               |                    | Vacant Lot                                                                                                                                                                                                                                     | BD04494 529                                                                                                                                                                                                                                                                                             |          | Fort Lauderdale Beach                                                                                                       | Blvd                                                                              | Tropic Cay                                                                                                              | Tropic Cay                                                                                                                             | John B. O'Neill                                                                                                                                        | N/A                                                                                                                                                                                 |
|                                                                            | 504201040020                                                                                                                                                                                                 | 1951                                                                                           | 1951                                                               |                    | Vacant Lot                                                                                                                                                                                                                                     | no 520                                                                                                                                                                                                                                                                                                  | )        | Breakers                                                                                                                    | Ave                                                                               | Ocean Wave                                                                                                              | Ocean Wave                                                                                                                             | Lester Avery                                                                                                                                           | N/A                                                                                                                                                                                 |
|                                                                            | 504201040030                                                                                                                                                                                                 | 1951                                                                                           | 1951                                                               |                    | Vacant Lot                                                                                                                                                                                                                                     | no 3117                                                                                                                                                                                                                                                                                                 | '        | Viramar                                                                                                                     | Street                                                                            |                                                                                                                         | Annex of Avalon Waterfront                                                                                                             | William Vaughn                                                                                                                                         | N/A                                                                                                                                                                                 |
|                                                                            | 504201040040                                                                                                                                                                                                 | 1963                                                                                           | 1963                                                               |                    | Vacant Lot                                                                                                                                                                                                                                     | no 3100                                                                                                                                                                                                                                                                                                 |          | Windamar                                                                                                                    | Street                                                                            | Waterfront Inn                                                                                                          | Waterfront Inn                                                                                                                         | Joseph Phillips                                                                                                                                        | N/A                                                                                                                                                                                 |
|                                                                            | 504201040130                                                                                                                                                                                                 | 1949                                                                                           | 1949                                                               |                    | Contributing                                                                                                                                                                                                                                   | BD04490 3016                                                                                                                                                                                                                                                                                            |          | Windamar                                                                                                                    | Street                                                                            | Aqua                                                                                                                    |                                                                                                                                        | William Vaughn                                                                                                                                         | Modern Vernacular                                                                                                                                                                   |
|                                                                            | 504201040130                                                                                                                                                                                                 | 1949                                                                                           | 1949                                                               |                    | Contributing                                                                                                                                                                                                                                   | BD04490 3016                                                                                                                                                                                                                                                                                            |          | Windamar                                                                                                                    | Street                                                                            | Aqua                                                                                                                    |                                                                                                                                        | William Vaughn                                                                                                                                         | Modern Vernacular                                                                                                                                                                   |
|                                                                            | 504201040140                                                                                                                                                                                                 | 0                                                                                              |                                                                    |                    | Vacant Lot                                                                                                                                                                                                                                     | no 528                                                                                                                                                                                                                                                                                                  |          | Birch                                                                                                                       | Road                                                                              |                                                                                                                         |                                                                                                                                        |                                                                                                                                                        | Vacant Lot                                                                                                                                                                          |
| 14                                                                         | 504201040110                                                                                                                                                                                                 | 1948                                                                                           |                                                                    |                    | Contributing                                                                                                                                                                                                                                   | no 550                                                                                                                                                                                                                                                                                                  |          | Birch                                                                                                                       | Road                                                                              |                                                                                                                         |                                                                                                                                        |                                                                                                                                                        | Modern Vernacular                                                                                                                                                                   |
| 15                                                                         | 504201040120                                                                                                                                                                                                 | 1957                                                                                           | 1949                                                               | 1949               | Contributing                                                                                                                                                                                                                                   | no 543                                                                                                                                                                                                                                                                                                  |          | Breakers                                                                                                                    | Ave                                                                               | Windamar Beach Resort                                                                                                   | Windamar Beach Resort                                                                                                                  | Lester Avery                                                                                                                                           | Modern Vernacular                                                                                                                                                                   |
| 16                                                                         | 504201050010                                                                                                                                                                                                 | 2009                                                                                           | 2008                                                               |                    | Non-Contributing                                                                                                                                                                                                                               | no 551                                                                                                                                                                                                                                                                                                  |          | Fort Lauderdale Beach                                                                                                       | Blvd                                                                              | Conrad Hotel                                                                                                            | Trump Hotel                                                                                                                            |                                                                                                                                                        | No Style                                                                                                                                                                            |
| 17                                                                         | 504201040090                                                                                                                                                                                                 | 1951                                                                                           | 1951                                                               |                    | Contributing                                                                                                                                                                                                                                   | BD04482 551                                                                                                                                                                                                                                                                                             |          | Breakers                                                                                                                    | Ave                                                                               | Village Café/North Beach                                                                                                | . '                                                                                                                                    | J.B. O'Neill                                                                                                                                           | Mid Century Modern                                                                                                                                                                  |
| 18                                                                         | 504201040100                                                                                                                                                                                                 | 1951                                                                                           | 1957                                                               |                    | Contributing                                                                                                                                                                                                                                   | no 552                                                                                                                                                                                                                                                                                                  |          | Birch                                                                                                                       | Road                                                                              | Solas                                                                                                                   | Elysium Resort                                                                                                                         | G.P. Johnson                                                                                                                                           | Tropical Art Deco                                                                                                                                                                   |
|                                                                            | 504201BC1060                                                                                                                                                                                                 | 1972                                                                                           | 1959                                                               | 1959               | Contributing                                                                                                                                                                                                                                   | BD04481 600                                                                                                                                                                                                                                                                                             | N        | Birch                                                                                                                       | Road                                                                              | Birch House                                                                                                             | Birch House                                                                                                                            | Charles McKirahan                                                                                                                                      | Mid-Century Modern                                                                                                                                                                  |
|                                                                            | 504201BC1060                                                                                                                                                                                                 | 1972                                                                                           | 1958                                                               | 1960               | Contributing                                                                                                                                                                                                                                   | BD04488 3003                                                                                                                                                                                                                                                                                            |          | Terramar                                                                                                                    | Street                                                                            | Birch Tower                                                                                                             | Birch Tower                                                                                                                            | Charles McKirahan                                                                                                                                      | Mid-Century Modern                                                                                                                                                                  |
|                                                                            | 504201BC1060                                                                                                                                                                                                 | 1972                                                                                           | 1950                                                               | 1950               | Contributing                                                                                                                                                                                                                                   | BD04483 609                                                                                                                                                                                                                                                                                             |          | Breakers                                                                                                                    | Ave                                                                               | Birch Estate                                                                                                            | Birch Estate                                                                                                                           | William Vaughn                                                                                                                                         | Modern Vernacular                                                                                                                                                                   |
|                                                                            | 504201070030                                                                                                                                                                                                 | 1958                                                                                           | 1950                                                               | 1950               | Contributing                                                                                                                                                                                                                                   | no 600                                                                                                                                                                                                                                                                                                  | )        | Breakers                                                                                                                    | Ave                                                                               | Village Design                                                                                                          | Sea Wind                                                                                                                               | William Vaughn                                                                                                                                         | Modern Vernacular                                                                                                                                                                   |
|                                                                            | 504201070020                                                                                                                                                                                                 | 1950                                                                                           |                                                                    |                    | Contributing                                                                                                                                                                                                                                   | no 3115                                                                                                                                                                                                                                                                                                 |          | Terramar                                                                                                                    | Street                                                                            | N/A                                                                                                                     |                                                                                                                                        |                                                                                                                                                        | Modern Vernacular                                                                                                                                                                   |
|                                                                            | 504201AS0720                                                                                                                                                                                                 | 2004                                                                                           | c2007                                                              |                    | Non-Contributing                                                                                                                                                                                                                               | no 601                                                                                                                                                                                                                                                                                                  |          | Fort Lauderdale Beach                                                                                                       | Blvd                                                                              | The Atlantic Hotel                                                                                                      | The Atlantic Luxury Properties                                                                                                         |                                                                                                                                                        | No Style                                                                                                                                                                            |
| 23                                                                         | 504201070050                                                                                                                                                                                                 | 1971                                                                                           | 1950                                                               | 1950               | Contributing                                                                                                                                                                                                                                   | no 3110                                                                                                                                                                                                                                                                                                 | )        | Auramar                                                                                                                     | Street                                                                            | N/A                                                                                                                     | Sea Wind                                                                                                                               | Lester Avery                                                                                                                                           | Modern Vernacular                                                                                                                                                                   |
| 24                                                                         | 504201070040                                                                                                                                                                                                 | 1958                                                                                           | 1950                                                               | 1950               | Contributing                                                                                                                                                                                                                                   | no 608                                                                                                                                                                                                                                                                                                  |          | Breakers                                                                                                                    | Ave                                                                               | At the Market                                                                                                           | Sea Wind                                                                                                                               | William Vaughn                                                                                                                                         | Modern Vernacular                                                                                                                                                                   |
|                                                                            | 504201060230                                                                                                                                                                                                 | 1951                                                                                           | 1951                                                               |                    | Contributing                                                                                                                                                                                                                                   | no 618                                                                                                                                                                                                                                                                                                  |          | Birch                                                                                                                       | Road                                                                              | San's Souci                                                                                                             | San's Souci                                                                                                                            | G.P. Johnson                                                                                                                                           | Modern Vernacular                                                                                                                                                                   |
|                                                                            | 504201060230                                                                                                                                                                                                 | 1958                                                                                           | 1956                                                               |                    | Contributing                                                                                                                                                                                                                                   | no 2900                                                                                                                                                                                                                                                                                                 | 1        | Belmar                                                                                                                      | Street                                                                            | Tropi Rock                                                                                                              | Tropi Rock                                                                                                                             | J.B. O'Neill                                                                                                                                           | Modern Vernacular                                                                                                                                                                   |
|                                                                            | 504201060230                                                                                                                                                                                                 | 0                                                                                              | 0                                                                  |                    | Vacant Lot                                                                                                                                                                                                                                     | no 600                                                                                                                                                                                                                                                                                                  |          | (Block) Breakers                                                                                                            | Ave                                                                               | Vacant Lot                                                                                                              |                                                                                                                                        |                                                                                                                                                        | N/A                                                                                                                                                                                 |
|                                                                            | 504201060250                                                                                                                                                                                                 | 1965                                                                                           | 1951                                                               | 1951               | Contributing                                                                                                                                                                                                                                   | BD04491 619                                                                                                                                                                                                                                                                                             |          | Breakers                                                                                                                    | Ave                                                                               | Brynja Beach Shop                                                                                                       | Sun Terrace                                                                                                                            | Gamble, Pownall & Gilroy                                                                                                                               | Modern Vernacular                                                                                                                                                                   |
| 27                                                                         | 504201060040                                                                                                                                                                                                 | 0                                                                                              | 0                                                                  |                    | Parking Lot                                                                                                                                                                                                                                    | no 620                                                                                                                                                                                                                                                                                                  |          | Breakers                                                                                                                    | Ave                                                                               | Parking Lot                                                                                                             |                                                                                                                                        |                                                                                                                                                        | N/A                                                                                                                                                                                 |
| 28                                                                         | 504201060050                                                                                                                                                                                                 | 1954                                                                                           | 1956                                                               |                    | Contributing                                                                                                                                                                                                                                   | BD04484 619                                                                                                                                                                                                                                                                                             |          | Fort Lauderdale Beach                                                                                                       | Blvd                                                                              | Jolly Roger/Sea Club                                                                                                    | Jolly Roger/Sea Club                                                                                                                   | Tony Sherman                                                                                                                                           | Mid-Century Modern                                                                                                                                                                  |
|                                                                            | 504201060010                                                                                                                                                                                                 | 1959                                                                                           | 1952                                                               | 1952               | Contributing                                                                                                                                                                                                                                   | BD04485 625                                                                                                                                                                                                                                                                                             |          | Fort Lauderdale Beach                                                                                                       | Blvd                                                                              | Premiere                                                                                                                | Beach Plaza Hotel                                                                                                                      | Gamble, Pownall & Gilroy                                                                                                                               | Mid-Century Modern                                                                                                                                                                  |
|                                                                            | 504201060030                                                                                                                                                                                                 | 1959                                                                                           | 1959                                                               |                    | Contributing                                                                                                                                                                                                                                   | BD04477 3110                                                                                                                                                                                                                                                                                            |          | Belmar                                                                                                                      | Street                                                                            | Premiere                                                                                                                | Premiere                                                                                                                               | Arthur Rude                                                                                                                                            | Modern Vernacular                                                                                                                                                                   |
|                                                                            | 504201060020                                                                                                                                                                                                 | 0                                                                                              | 0                                                                  |                    | Parking Lot                                                                                                                                                                                                                                    | no 3100                                                                                                                                                                                                                                                                                                 |          | Belmar                                                                                                                      | Street                                                                            | Parking Lot                                                                                                             |                                                                                                                                        |                                                                                                                                                        | N/A                                                                                                                                                                                 |
| 32                                                                         | 5042010600**                                                                                                                                                                                                 | 2017                                                                                           |                                                                    |                    | Non-Contributing                                                                                                                                                                                                                               | no 701                                                                                                                                                                                                                                                                                                  |          | Fort Lauderdale Beach                                                                                                       | Blvd                                                                              | Paramount                                                                                                               |                                                                                                                                        |                                                                                                                                                        | No Style                                                                                                                                                                            |
|                                                                            | 504201060093                                                                                                                                                                                                 | 1965                                                                                           | c1965                                                              |                    | Non-Contributing                                                                                                                                                                                                                               | no 701                                                                                                                                                                                                                                                                                                  | .1       | Fort Lauderdale Beach                                                                                                       | Blvd                                                                              | Hotel/ Empty                                                                                                            | Hotel/ Empty                                                                                                                           | Name of the second                                                                                                                                     | Mid Century Modern                                                                                                                                                                  |
|                                                                            | 504201060080                                                                                                                                                                                                 | 0                                                                                              | c1955                                                              |                    | Non-Contributing                                                                                                                                                                                                                               |                                                                                                                                                                                                                                                                                                         |          | Breakers                                                                                                                    |                                                                                   | Sea Crest                                                                                                               | Sea Crest                                                                                                                              | William Vaughn                                                                                                                                         |                                                                                                                                                                                     |
|                                                                            | 504201060070                                                                                                                                                                                                 | 0                                                                                              | 1950                                                               |                    |                                                                                                                                                                                                                                                | no 716                                                                                                                                                                                                                                                                                                  |          | Breakers                                                                                                                    | Ave                                                                               | Sea Crea                                                                                                                | Sea Crea                                                                                                                               | William Vaughn                                                                                                                                         |                                                                                                                                                                                     |
| 22.4                                                                       | E0 4204 0504                                                                                                                                                                                                 | 0                                                                                              | 1950                                                               |                    |                                                                                                                                                                                                                                                | no 3109                                                                                                                                                                                                                                                                                                 |          |                                                                                                                             | Street                                                                            | David Dal                                                                                                               | The Debis D.                                                                                                                           | Wm T. Vaughn                                                                                                                                           | Mandaus Vannasid                                                                                                                                                                    |
|                                                                            | 504201060180                                                                                                                                                                                                 | 1948                                                                                           | 1948                                                               |                    | Contributing                                                                                                                                                                                                                                   | no 709                                                                                                                                                                                                                                                                                                  |          | Breakers                                                                                                                    | Ave                                                                               | Royal Palms                                                                                                             | The Robin Dale                                                                                                                         | G.P. Johnson                                                                                                                                           | Modern Vernacular                                                                                                                                                                   |
|                                                                            | 504201060180                                                                                                                                                                                                 | 1965                                                                                           | 1965                                                               |                    | Non-Contributing                                                                                                                                                                                                                               | no 710                                                                                                                                                                                                                                                                                                  |          | Birch                                                                                                                       | Road                                                                              | Royal Palms                                                                                                             | Three Palms Resort                                                                                                                     | Thor Amlie                                                                                                                                             | No Style Transcal Art Daga                                                                                                                                                          |
|                                                                            | 504201060180                                                                                                                                                                                                 | 1952                                                                                           | 1950                                                               | 4047               | Non-Contributing                                                                                                                                                                                                                               | no 717                                                                                                                                                                                                                                                                                                  |          | Breakers                                                                                                                    | Ave                                                                               | Royal Palms                                                                                                             | Monte Carlo Hotel                                                                                                                      | Little & Crawford                                                                                                                                      | Tropical Art Deco                                                                                                                                                                   |
|                                                                            | 504201060200                                                                                                                                                                                                 | 1950                                                                                           | 1947                                                               | 1947               | Contributing                                                                                                                                                                                                                                   | no 2901                                                                                                                                                                                                                                                                                                 |          | Belmar                                                                                                                      | Street                                                                            | Soleado                                                                                                                 | Nacant Lat                                                                                                                             | G.P. Johnson                                                                                                                                           | Modern Vernacular                                                                                                                                                                   |
|                                                                            | 504201060130                                                                                                                                                                                                 | 0                                                                                              |                                                                    |                    | Vacant Lot                                                                                                                                                                                                                                     | no 735                                                                                                                                                                                                                                                                                                  |          |                                                                                                                             | Blvd                                                                              | Vacant Lot                                                                                                              | Vacant Lot                                                                                                                             |                                                                                                                                                        | N/A                                                                                                                                                                                 |
|                                                                            | 504201060120                                                                                                                                                                                                 | 0                                                                                              |                                                                    |                    | Vacant Lot                                                                                                                                                                                                                                     | no 725                                                                                                                                                                                                                                                                                                  |          | Fort Lauderdale Beach                                                                                                       | Road                                                                              | Vacant Lot                                                                                                              | Vacant Lot                                                                                                                             |                                                                                                                                                        | N/A                                                                                                                                                                                 |
|                                                                            | 504201060110                                                                                                                                                                                                 | 0                                                                                              |                                                                    |                    | Vacant Lot                                                                                                                                                                                                                                     | no 3115                                                                                                                                                                                                                                                                                                 |          | Vistamar                                                                                                                    | Street                                                                            | Vacant Lot                                                                                                              | \\\\tau_1 = \\\                                                                                                                        |                                                                                                                                                        | N/A                                                                                                                                                                                 |
|                                                                            | E04204060440                                                                                                                                                                                                 |                                                                                                |                                                                    |                    | Vacant Lot                                                                                                                                                                                                                                     | no 734                                                                                                                                                                                                                                                                                                  |          | Breakers                                                                                                                    | Ave                                                                               | Vacant Lot                                                                                                              | Vacant Lot                                                                                                                             |                                                                                                                                                        | N/A                                                                                                                                                                                 |
|                                                                            | 504201060140                                                                                                                                                                                                 | 0                                                                                              | 1051                                                               |                    |                                                                                                                                                                                                                                                | no 2400                                                                                                                                                                                                                                                                                                 | 1        | Victomor                                                                                                                    | Ctroot                                                                            | Vacant Let                                                                                                              | Son Cato                                                                                                                               | LP O'Noill                                                                                                                                             | NI/A                                                                                                                                                                                |
|                                                                            | 504201060100                                                                                                                                                                                                 | 1951                                                                                           | 1951                                                               | 1055.53            | Vacant Lot                                                                                                                                                                                                                                     | no 3109                                                                                                                                                                                                                                                                                                 |          | Vistamar                                                                                                                    | Street                                                                            | Vacant Lot                                                                                                              | Sea Gate                                                                                                                               |                                                                                                                                                        | N/A                                                                                                                                                                                 |
| 40A                                                                        | 504201060100<br>504201060150                                                                                                                                                                                 | 1951<br>1985                                                                                   | c 2006                                                             | 1955-57            | Vacant Lot Contributing                                                                                                                                                                                                                        | no 733                                                                                                                                                                                                                                                                                                  |          | Breakers                                                                                                                    | Ave                                                                               | Convenant House                                                                                                         | Convenant House                                                                                                                        | Charles McKirahan                                                                                                                                      | No Style                                                                                                                                                                            |
| 40A<br>40b                                                                 | 504201060100<br>504201060150<br>504201060150                                                                                                                                                                 | 1951<br>1985<br>1985                                                                           | c 2006<br>c 2006                                                   | 1955-57            | Vacant Lot Contributing Contributing                                                                                                                                                                                                           | no 733<br>no 733                                                                                                                                                                                                                                                                                        |          | Breakers<br>Breakers                                                                                                        | Ave<br>Ave                                                                        | Convenant House Convenant House                                                                                         | Convenant House Convenant House                                                                                                        | Charles McKirahan<br>Charles McKirahan                                                                                                                 | No Style<br>No Style                                                                                                                                                                |
| 40A<br>40b<br>41                                                           | 504201060100<br>504201060150<br>504201060150<br>504201060160                                                                                                                                                 | 1951<br>1985<br>1985<br>1985                                                                   | c 2006<br>c 2006<br>c 2006                                         |                    | Vacant Lot Contributing Contributing Contributing                                                                                                                                                                                              | no         733           no         733           no         733                                                                                                                                                                                                                                        |          | Breakers<br>Breakers<br>Breakers                                                                                            | Ave<br>Ave<br>Ave                                                                 | Convenant House Convenant House Convenant House                                                                         | Convenant House Convenant House Convenant House                                                                                        | Charles McKirahan Charles McKirahan Charles McKirahan                                                                                                  | No Style<br>No Style<br>No Style                                                                                                                                                    |
| 40A<br>40b<br>41<br>42A                                                    | 504201060100<br>504201060150<br>504201060150<br>504201060160<br>504201060310                                                                                                                                 | 1951<br>1985<br>1985<br>1985<br>1985<br>1951                                                   | c 2006<br>c 2006<br>c 2006<br>1950                                 | 1955-57            | Vacant Lot Contributing Contributing Contributing Contributing Contributing                                                                                                                                                                    | no         733           no         733           no         733           no         2909                                                                                                                                                                                                              |          | Breakers<br>Breakers<br>Breakers<br>Vistamar                                                                                | Ave<br>Ave<br>Street                                                              | Convenant House Convenant House Convenant House Tranquilo                                                               | Convenant House Convenant House Convenant House Sea Gate                                                                               | Charles McKirahan<br>Charles McKirahan<br>Charles McKirahan<br>William Vaughn                                                                          | No Style<br>No Style<br>No Style<br>Modern Vernacular                                                                                                                               |
| 40A<br>40b<br>41<br>42A<br>42B                                             | 504201060100<br>504201060150<br>504201060150<br>504201060160<br>504201060310<br>504201060310                                                                                                                 | 1951<br>1985<br>1985<br>1985<br>1951<br>1951                                                   | c 2006<br>c 2006<br>c 2006<br>1950                                 | 1955-57<br>1955-57 | Vacant Lot Contributing Contributing Contributing Contributing Contributing Contributing                                                                                                                                                       | no         733           no         733           no         733           no         2909           no         2909                                                                                                                                                                                    |          | Breakers<br>Breakers<br>Breakers<br>Vistamar<br>Vistamar                                                                    | Ave Ave Ave Street Street                                                         | Convenant House Convenant House Convenant House Tranquilo Tranquilo                                                     | Convenant House Convenant House Convenant House Sea Gate Sea Gate                                                                      | Charles McKirahan Charles McKirahan Charles McKirahan William Vaughn William Vaughn                                                                    | No Style<br>No Style<br>No Style<br>Modern Vernacular<br>Modern Vernacular                                                                                                          |
| 40A<br>40b<br>41<br>42A<br>42B<br>43                                       | 504201060100<br>504201060150<br>504201060150<br>504201060160<br>504201060310<br>504201060310<br>504201060320                                                                                                 | 1951<br>1985<br>1985<br>1985<br>1951<br>1951<br>1951                                           | c 2006<br>c 2006<br>c 2006<br>1950                                 | 1955-57            | Vacant Lot Contributing Contributing Contributing Contributing Contributing Contributing Contributing                                                                                                                                          | no         733           no         733           no         733           no         2909           no         2909           no         2901                                                                                                                                                          |          | Breakers<br>Breakers<br>Breakers<br>Vistamar<br>Vistamar<br>Vistamar                                                        | Ave Ave Ave Street Street Street                                                  | Convenant House Convenant House Convenant House Tranquilo Tranquilo Tranquilo                                           | Convenant House Convenant House Convenant House Sea Gate Sea Gate Vista Mar                                                            | Charles McKirahan<br>Charles McKirahan<br>Charles McKirahan<br>William Vaughn                                                                          | No Style No Style No Style Modern Vernacular Modern Vernacular Modern Vernacular                                                                                                    |
| 40A<br>40b<br>41<br>42A<br>42B<br>43                                       | 504201060100<br>504201060150<br>504201060150<br>504201060160<br>504201060310<br>504201060310<br>504201060320<br>504201060330                                                                                 | 1951<br>1985<br>1985<br>1985<br>1985<br>1951<br>1951<br>1959<br>0                              | c 2006<br>c 2006<br>c 2006<br>1950<br>1950                         | 1955-57<br>1955-57 | Vacant Lot Contributing Contributing Contributing Contributing Contributing Contributing Contributing Contributing Vacant Lot                                                                                                                  | no     733       no     733       no     733       no     2909       no     2909       no     2901       no     2839                                                                                                                                                                                    |          | Breakers<br>Breakers<br>Breakers<br>Vistamar<br>Vistamar<br>Vistamar<br>Vistamar                                            | Ave Ave Ave Street Street Street Street                                           | Convenant House Convenant House Convenant House Tranquilo Tranquilo Tranquilo Vacant Lot                                | Convenant House Convenant House Convenant House Sea Gate Sea Gate Vista Mar Vacant Lot                                                 | Charles McKirahan Charles McKirahan Charles McKirahan William Vaughn William Vaughn Lester Avery                                                       | No Style No Style No Style Modern Vernacular Modern Vernacular Modern Vernacular N/A                                                                                                |
| 40A<br>40b<br>41<br>42A<br>42B<br>43<br>44                                 | 504201060100<br>504201060150<br>504201060150<br>504201060160<br>504201060310<br>504201060310<br>504201060320<br>504201060330<br>504201060340                                                                 | 1951<br>1985<br>1985<br>1985<br>1985<br>1951<br>1951<br>1959<br>0                              | c 2006<br>c 2006<br>c 2006<br>1950<br>1950<br>1948                 | 1955-57<br>1955-57 | Vacant Lot Contributing Contributing Contributing Contributing Contributing Contributing Contributing Vacant Lot Contributing                                                                                                                  | no     733       no     733       no     733       no     2909       no     2909       no     2901       no     2839       no     2831                                                                                                                                                                  |          | Breakers Breakers Breakers Vistamar Vistamar Vistamar Vistamar Vistamar Vistamar                                            | Ave Ave Ave Street Street Street Street Street Street                             | Convenant House Convenant House Convenant House Tranquilo Tranquilo Tranquilo                                           | Convenant House Convenant House Convenant House Sea Gate Sea Gate Vista Mar                                                            | Charles McKirahan Charles McKirahan Charles McKirahan William Vaughn William Vaughn Lester Avery J.B.O'Neill                                           | No Style No Style No Style Modern Vernacular Modern Vernacular Modern Vernacular Modern Vernacular N/A Modern Vernacular                                                            |
| 40A<br>40b<br>41<br>42A<br>42B<br>43<br>44<br>45                           | 504201060100<br>504201060150<br>504201060150<br>504201060160<br>504201060310<br>504201060310<br>504201060320<br>504201060330<br>504201060340<br>504201060350                                                 | 1951<br>1985<br>1985<br>1985<br>1985<br>1951<br>1951<br>1959<br>0<br>1954<br>1958              | c 2006<br>c 2006<br>c 2006<br>1950<br>1950                         | 1955-57<br>1955-57 | Vacant Lot Contributing Contributing Contributing Contributing Contributing Contributing Contributing Vacant Lot Contributing Contributing                                                                                                     | no         733           no         733           no         733           no         2909           no         2909           no         2901           no         2839           no         2831           no         740                                                                             |          | Breakers Breakers Vistamar Vistamar Vistamar Vistamar Vistamar Vistamar Vistamar Bayshore                                   | Ave Ave Ave Street Street Street Street Street Drive                              | Convenant House Convenant House Convenant House Tranquilo Tranquilo Tranquilo Vacant Lot Tranquilo                      | Convenant House Convenant House Convenant House Sea Gate Sea Gate Vista Mar Vacant Lot Cocobelle Resort                                | Charles McKirahan Charles McKirahan Charles McKirahan William Vaughn William Vaughn Lester Avery                                                       | No Style No Style No Style Modern Vernacular Modern Vernacular Modern Vernacular Modern Vernacular N/A Modern Vernacular Mid Century Modern                                         |
| 40A<br>40b<br>41<br>42A<br>42B<br>43<br>44<br>45<br>46                     | 504201060100<br>504201060150<br>504201060150<br>504201060160<br>504201060310<br>504201060310<br>504201060320<br>504201060330<br>504201060340<br>504201060350<br>504201060510                                 | 1951<br>1985<br>1985<br>1985<br>1951<br>1951<br>1951<br>1959<br>0<br>1954<br>1958              | c 2006<br>c 2006<br>c 2006<br>1950<br>1950<br>1948<br>1952<br>1956 | 1955-57<br>1955-57 | Vacant Lot Contributing Contributing Contributing Contributing Contributing Contributing Contributing Vacant Lot Contributing Contributing Vacant Lot                                                                                          | no         733           no         733           no         733           no         2909           no         2909           no         2901           no         2839           no         2831           no         740           no         2800                                                   |          | Breakers Breakers Vistamar Vistamar Vistamar Vistamar Vistamar Vistamar Vistamar Vistamar Vistamar Bayshore Vistamar        | Ave Ave Ave Street | Convenant House Convenant House Convenant House Tranquilo Tranquilo Tranquilo Vacant Lot Tranquilo Vacant Lot           | Convenant House Convenant House Convenant House Sea Gate Sea Gate Vista Mar Vacant Lot Cocobelle Resort Vacant Lot                     | Charles McKirahan Charles McKirahan Charles McKirahan William Vaughn William Vaughn Lester Avery J.B.O'Neill C.F. Mckirahan                            | No Style No Style No Style Modern Vernacular Modern Vernacular Modern Vernacular Modern Vernacular N/A Modern Vernacular Mid Century Modern N/A                                     |
| 40A<br>40b<br>41<br>42A<br>42B<br>43<br>44<br>45<br>46<br>47               | 504201060100<br>504201060150<br>504201060150<br>504201060160<br>504201060310<br>504201060310<br>504201060320<br>504201060330<br>504201060330<br>504201060350<br>504201060350<br>504201060310                 | 1951<br>1985<br>1985<br>1985<br>1985<br>1951<br>1951<br>1959<br>0<br>1954<br>1958<br>0         | c 2006<br>c 2006<br>c 2006<br>1950<br>1950<br>1948<br>1952<br>1956 | 1955-57<br>1955-57 | Vacant Lot Contributing Contributing Contributing Contributing Contributing Contributing Contributing Vacant Lot Contributing Vacant Lot Contributing Vacant Lot Contributing Contributing                                                     | no         733           no         733           no         733           no         2909           no         2901           no         2839           no         2831           no         740           no         2800           no         700                                                    |          | Breakers Breakers Breakers Vistamar Vistamar Vistamar Vistamar Vistamar Vistamar Vistamar Vistamar Antioch                  | Ave Ave Ave Street Street Street Street Drive Street Ave                          | Convenant House Convenant House Convenant House Tranquilo Tranquilo Tranquilo Vacant Lot Tranquilo Vacant Lot Beachdale | Convenant House Convenant House Convenant House Sea Gate Sea Gate Vista Mar Vacant Lot Cocobelle Resort Vacant Lot Beachdale           | Charles McKirahan Charles McKirahan Charles McKirahan William Vaughn William Vaughn Lester Avery  J.B.O'Neill C.F. Mckirahan                           | No Style No Style No Style Modern Vernacular Modern Vernacular Modern Vernacular N/A Modern Vernacular Mid Century Modern N/A Modern Vernacular                                     |
| 40A<br>40b<br>41<br>42A<br>42B<br>43<br>44<br>45<br>46<br>47<br>48A        | 504201060100<br>504201060150<br>504201060150<br>504201060160<br>504201060310<br>504201060310<br>504201060320<br>504201060330<br>504201060340<br>504201060350<br>504201060510<br>504201NX0130<br>504201NX0130 | 1951<br>1985<br>1985<br>1985<br>1985<br>1951<br>1951<br>1959<br>0<br>1954<br>1958<br>0<br>1957 | c 2006<br>c 2006<br>c 2006<br>1950<br>1950<br>1948<br>1952<br>1956 | 1955-57<br>1955-57 | Vacant Lot Contributing Contributing Contributing Contributing Contributing Contributing Contributing Vacant Lot Contributing Vacant Lot Contributing Vacant Lot Contributing Contributing Contributing Contributing Contributing Contributing | no         733           no         733           no         733           no         2909           no         2909           no         2901           no         2839           no         2831           no         740           no         2800           no         700           no         700 |          | Breakers Breakers Vistamar Vistamar Vistamar Vistamar Vistamar Vistamar Vistamar Vistamar Bayshore Vistamar Antioch Antioch | Ave Ave Ave Street Street Street Street Street Street Ave Ave Ave                 | Convenant House Convenant House Convenant House Tranquilo Tranquilo Vacant Lot Tranquilo Vacant Lot Beachdale Beachdale | Convenant House Convenant House Convenant House Sea Gate Sea Gate Vista Mar Vacant Lot Cocobelle Resort Vacant Lot Beachdale Beachdale | Charles McKirahan Charles McKirahan Charles McKirahan William Vaughn William Vaughn Lester Avery  J.B.O'Neill C.F. McKirahan J.B. O'Neill J.B. O'Neill | No Style No Style No Style Modern Vernacular Modern Vernacular Modern Vernacular Modern Vernacular N/A Modern Vernacular Mid Century Modern N/A Modern Vernacular Modern Vernacular |
| 40A<br>40b<br>41<br>42A<br>42B<br>43<br>44<br>45<br>46<br>47<br>48A<br>48B | 504201060100<br>504201060150<br>504201060150<br>504201060160<br>504201060310<br>504201060310<br>504201060320<br>504201060330<br>504201060330<br>504201060350<br>504201060350<br>504201060310                 | 1951<br>1985<br>1985<br>1985<br>1985<br>1951<br>1951<br>1959<br>0<br>1954<br>1958<br>0         | c 2006<br>c 2006<br>c 2006<br>1950<br>1950<br>1948<br>1952<br>1956 | 1955-57<br>1955-57 | Vacant Lot Contributing Contributing Contributing Contributing Contributing Contributing Contributing Vacant Lot Contributing Vacant Lot Contributing Vacant Lot Contributing Contributing                                                     | no         733           no         733           no         733           no         2909           no         2901           no         2839           no         2831           no         740           no         2800           no         700                                                    |          | Breakers Breakers Breakers Vistamar Vistamar Vistamar Vistamar Vistamar Vistamar Vistamar Vistamar Antioch                  | Ave Ave Ave Street Street Street Street Drive Street Ave                          | Convenant House Convenant House Convenant House Tranquilo Tranquilo Tranquilo Vacant Lot Tranquilo Vacant Lot Beachdale | Convenant House Convenant House Convenant House Sea Gate Sea Gate Vista Mar Vacant Lot Cocobelle Resort Vacant Lot Beachdale           | Charles McKirahan Charles McKirahan Charles McKirahan William Vaughn William Vaughn Lester Avery  J.B.O'Neill C.F. Mckirahan                           | No Style No Style No Style Modern Vernacular Modern Vernacular Modern Vernacular N/A Modern Vernacular Mid Century Modern N/A Modern Vernacular                                     |