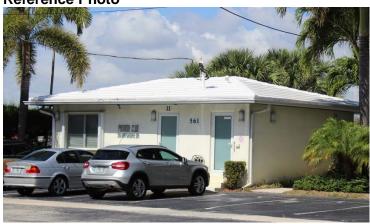

uting: Contributing

**Existing Condition of Structure: Good** 

Noticeable Alterations: Unsure

Has building been demolished since 2008 survey?

No

Number of Stories: 1

Number of Residential Living Units: 1 Number of Commercial Tenant Spaces: N/A

Number of Hotel Rooms: N/A Building Use: Apartment/Condo

**Building Materials: Stucco** 

**Building Configuration:** Rectangular/Square

**Building Design Features** 

Planters

Other – Hurricane accordion shutters on select

windows

**Sign Types:** Wall Sign (Non-Illuminated)

**Site Features** 

Parking in Front

Street Lighting

• Other - Pool in inner courtyard

Roof Type: Hip

Roof Material: Other - Formed concrete

Window Type

Jalousie

With or Without Muntins: Not Applicable

Geopoint

Lat: 26.131 Lon: -80.109

**Location Map** 





Historic Photo None Available

**Building Number: 98C** 

Address: 561 Bayshore Drive

**Date:** 1957

**Architect:** Lester Avery

Architectural Style: Modern Vernacular

Folio: 504201CJ0020

**Current Business Name (if applicable)** 

Panama Club

Contributing or Non-Contributing: Contributing

**Existing Condition of Structure: Good** 

Noticeable Alterations: Unsure

Has building been demolished since 2008 survey?

No

Number of Stories: 2

Number of Residential Living Units: 4 Number of Commercial Tenant Spaces: N/A

Number of Hotel Rooms: N/A Building Use: Apartment/Condo

**Building Materials: Stucco** 

**Building Configuration:** Rectangular/Square

Building Design FeaturesRailings (Decorative)

Floating Staircase

Other – Hurricane accordion shutters on select

windows

**Site