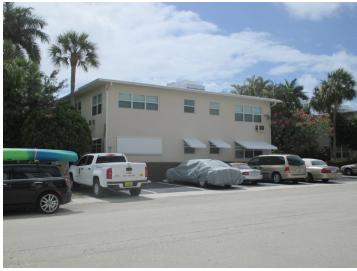

Number of Residential Living Units: 8 Number of Commercial Tenant Spaces: N/A

Number of Hotel Rooms: N/A Building Use: Apartment/Condo

**Building Materials: Stucco** 

**Building Configuration:** Rectangular/Square

Building Design FeaturesRailings (Decorative)

Awning at Entrance

• Other – Clamshell awnings in select locations

# Sign Types

Awning Sign

Wall Sign (Non-Illuminated)

Other – Painted wall sign

#### **Site Features**

Hedge in front of structure

Parking in Front

Other – Pool in inner courtyard

Roof Type: Flat

Roof Material: Flat Roof - Not Visible

Window Type: Single-Hung

With or Without Muntins: Without Muntins

#### **Comments**

Site: building cluster Location: main building

### Geopoint

Lat: 26.133 Lon: -80.108

# **Location Map**



# **Reference Photo**



# **Historic Photo**

**Building Number: 49A Address: 624 Antioch Ave** 

**Date:** 1956

Architect: Unknown

Architectural Style: Modern Vernacular

Folio: 504201NW0060

**Current Business Name (if applicable)** 

Beach Side

Contributing or Non-Contributing: Contributing

**Existing Condition of Structure: Good** 

Noticeable Alterations: Unsure

Has building been demolished since 2008 survey?

No

Number of Stories: 2

Number of Residential Living Units: 8 Number of Commercial Tenant Spaces: N/A

Number of Hotel Rooms: N/A Building Use: Apartment/Condo

**Building Materials: Stucco** 

**Building Configuration:** Rectangular/Square

Building Design FeaturesAwning at Entrance

Other – Clamshell awnings in selection

locations, A/C louvers

#### Sign Types

Awning Sign

#### **Site Feat