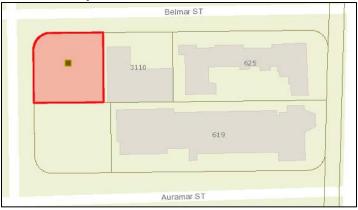

# MASTER LIST OF STRUCTURES SURVEYED

|                                                                            | 1                                                                                                                                                                                                            |                                                                                                |                                                                    |                    | .1                                                                                                                                                                                                                                             |                                                                                                                                                                                                                                                                                                         | T        | 1                                                                                                                           | 1                                                                                 | 1                                                                                                                       |                                                                                                                                        |                                                                                                                                                        |                                                                                                                                                                                     |
|----------------------------------------------------------------------------|--------------------------------------------------------------------------------------------------------------------------------------------------------------------------------------------------------------|------------------------------------------------------------------------------------------------|--------------------------------------------------------------------|--------------------|------------------------------------------------------------------------------------------------------------------------------------------------------------------------------------------------------------------------------------------------|---------------------------------------------------------------------------------------------------------------------------------------------------------------------------------------------------------------------------------------------------------------------------------------------------------|----------|-----------------------------------------------------------------------------------------------------------------------------|-----------------------------------------------------------------------------------|-------------------------------------------------------------------------------------------------------------------------|----------------------------------------------------------------------------------------------------------------------------------------|--------------------------------------------------------------------------------------------------------------------------------------------------------|-------------------------------------------------------------------------------------------------------------------------------------------------------------------------------------|
| Building #                                                                 |                                                                                                                                                                                                              | 1                                                                                              |                                                                    | Yr Built (Permit   |                                                                                                                                                                                                                                                | FMSF Address                                                                                                                                                                                                                                                                                            |          |                                                                                                                             |                                                                                   | Current Name                                                                                                            | Historic Name                                                                                                                          | Architect                                                                                                                                              | Style                                                                                                                                                                               |
| 1                                                                          | 504201PX0640                                                                                                                                                                                                 | 1958                                                                                           | 1956                                                               |                    | Contributing                                                                                                                                                                                                                                   | BD04492 345                                                                                                                                                                                                                                                                                             |          | Fort Lauderdale Beach                                                                                                       | Blvd                                                                              | Spring Tide                                                                                                             | Spring Tide                                                                                                                            | Polivitzky/Johnson                                                                                                                                     | Moderne                                                                                                                                                                             |
| 2                                                                          | 504201160020                                                                                                                                                                                                 | 1947                                                                                           | 1952                                                               | 1946               | Contributing                                                                                                                                                                                                                                   | no 3030                                                                                                                                                                                                                                                                                                 |          | Bayshore                                                                                                                    | Drive                                                                             | Ikona                                                                                                                   | Shell Resort                                                                                                                           | Robert Little                                                                                                                                          | Modern Vernacular                                                                                                                                                                   |
|                                                                            | 504201160030                                                                                                                                                                                                 | 1947                                                                                           | 1945                                                               | 1945               | Contributing                                                                                                                                                                                                                                   | BD04476 3016                                                                                                                                                                                                                                                                                            |          | , '                                                                                                                         | Drive                                                                             | None                                                                                                                    | Martindale                                                                                                                             | D. B. Macneir                                                                                                                                          | Tropical Art Deco                                                                                                                                                                   |
|                                                                            | 504201160030                                                                                                                                                                                                 | 1966                                                                                           | 1966                                                               |                    | Contributing                                                                                                                                                                                                                                   | no 3000                                                                                                                                                                                                                                                                                                 | +        | Bayshore                                                                                                                    | Drive                                                                             | Fortuna                                                                                                                 | Seaside & Sandy Shore                                                                                                                  | Joseph Phillips+Donald F. Castne                                                                                                                       |                                                                                                                                                                                     |
| 3C                                                                         | 504201160030                                                                                                                                                                                                 | 1951                                                                                           | 1951                                                               |                    | Contributing                                                                                                                                                                                                                                   | no 3008                                                                                                                                                                                                                                                                                                 |          | Bayshore                                                                                                                    | Drive                                                                             | Fortuna                                                                                                                 | Sandy Shore Motel                                                                                                                      | Manier & Lester Avery                                                                                                                                  | Modern Vernacular                                                                                                                                                                   |
| 4                                                                          | 504201160210                                                                                                                                                                                                 | 2009                                                                                           | 2008                                                               |                    | Non-Contributing                                                                                                                                                                                                                               | no 401                                                                                                                                                                                                                                                                                                  |          | Fort Lauderdale Beach                                                                                                       | Blvd                                                                              | "W" HOTEL                                                                                                               | "W" HOTEL                                                                                                                              |                                                                                                                                                        | No Style                                                                                                                                                                            |
| 5                                                                          | 504201AJ00**                                                                                                                                                                                                 | 1969                                                                                           |                                                                    |                    | Non-Contributing                                                                                                                                                                                                                               | no 3000                                                                                                                                                                                                                                                                                                 | <u> </u> | Riomar                                                                                                                      | Street                                                                            | Leisure House                                                                                                           |                                                                                                                                        |                                                                                                                                                        | No Style                                                                                                                                                                            |
|                                                                            | 504201430080                                                                                                                                                                                                 | 2010                                                                                           | c2007                                                              |                    |                                                                                                                                                                                                                                                | no 500-514                                                                                                                                                                                                                                                                                              |          | Birch                                                                                                                       | Road                                                                              | Marbellas Townhome                                                                                                      | Marbellas Townhome                                                                                                                     |                                                                                                                                                        | No Style                                                                                                                                                                            |
|                                                                            | 504201430090                                                                                                                                                                                                 | 2007                                                                                           |                                                                    |                    | Non-Contributing                                                                                                                                                                                                                               | no 3021-3043                                                                                                                                                                                                                                                                                            |          | Riomar                                                                                                                      | Street                                                                            | Marbellas Townhome                                                                                                      | Marbellas Townhome                                                                                                                     |                                                                                                                                                        | No Style                                                                                                                                                                            |
| 7                                                                          | 504201GJ0260                                                                                                                                                                                                 | 2006                                                                                           | 2006                                                               |                    | Non-Contributing                                                                                                                                                                                                                               | no 505                                                                                                                                                                                                                                                                                                  | N        | Fort Lauderdale Beach                                                                                                       | Blvd                                                                              | Hilton Hotel                                                                                                            | Hilton Hotel                                                                                                                           |                                                                                                                                                        | No Style                                                                                                                                                                            |
| 8                                                                          | 504201040170                                                                                                                                                                                                 | 0                                                                                              |                                                                    |                    | Vacant Lot                                                                                                                                                                                                                                     | no 505                                                                                                                                                                                                                                                                                                  |          | Breakers                                                                                                                    | Ave                                                                               |                                                                                                                         |                                                                                                                                        |                                                                                                                                                        | N/A                                                                                                                                                                                 |
| 9                                                                          | 504201040150                                                                                                                                                                                                 | 1963                                                                                           | 1963                                                               |                    | Contributing                                                                                                                                                                                                                                   | no 520                                                                                                                                                                                                                                                                                                  |          | Birch                                                                                                                       | Road                                                                              | Cheston House                                                                                                           | Cheston House                                                                                                                          | Herma Hastettler                                                                                                                                       | Modern Vernacular                                                                                                                                                                   |
| 10                                                                         | 504201040160                                                                                                                                                                                                 | 1950                                                                                           | 1947                                                               | 1947               | Contributing                                                                                                                                                                                                                                   | no 3003                                                                                                                                                                                                                                                                                                 |          | Viramar                                                                                                                     | Street                                                                            | The Royal Pavilon                                                                                                       | The Royal Pavilon                                                                                                                      | Lester Avery                                                                                                                                           | Modern Vernacular                                                                                                                                                                   |
|                                                                            | 5042010400**                                                                                                                                                                                                 | 0                                                                                              |                                                                    |                    | Vacant Lot                                                                                                                                                                                                                                     | no 525                                                                                                                                                                                                                                                                                                  |          | Fort Lauderdale Beach                                                                                                       | Blvd                                                                              |                                                                                                                         |                                                                                                                                        |                                                                                                                                                        | N/A                                                                                                                                                                                 |
|                                                                            | 504201040070                                                                                                                                                                                                 | 1950                                                                                           | 1950                                                               |                    | Vacant Lot                                                                                                                                                                                                                                     | BD04493 521                                                                                                                                                                                                                                                                                             |          | Fort Lauderdale Beach                                                                                                       | Blvd                                                                              | Avalon Waterfront Inn                                                                                                   | Avalon Waterfront Inn                                                                                                                  | Theodore Meyer/ Gamble, Powr                                                                                                                           |                                                                                                                                                                                     |
|                                                                            | 504201040050                                                                                                                                                                                                 | 1954                                                                                           | 1954                                                               |                    | Vacant Lot                                                                                                                                                                                                                                     | BD04494 529                                                                                                                                                                                                                                                                                             |          | Fort Lauderdale Beach                                                                                                       | Blvd                                                                              | Tropic Cay                                                                                                              | Tropic Cay                                                                                                                             | John B. O'Neill                                                                                                                                        | N/A                                                                                                                                                                                 |
|                                                                            | 504201040020                                                                                                                                                                                                 | 1951                                                                                           | 1951                                                               |                    | Vacant Lot                                                                                                                                                                                                                                     | no 520                                                                                                                                                                                                                                                                                                  | )        | Breakers                                                                                                                    | Ave                                                                               | Ocean Wave                                                                                                              | Ocean Wave                                                                                                                             | Lester Avery                                                                                                                                           | N/A                                                                                                                                                                                 |
|                                                                            | 504201040030                                                                                                                                                                                                 | 1951                                                                                           | 1951                                                               |                    | Vacant Lot                                                                                                                                                                                                                                     | no 3117                                                                                                                                                                                                                                                                                                 | '        | Viramar                                                                                                                     | Street                                                                            |                                                                                                                         | Annex of Avalon Waterfront                                                                                                             | William Vaughn                                                                                                                                         | N/A                                                                                                                                                                                 |
|                                                                            | 504201040040                                                                                                                                                                                                 | 1963                                                                                           | 1963                                                               |                    | Vacant Lot                                                                                                                                                                                                                                     | no 3100                                                                                                                                                                                                                                                                                                 |          | Windamar                                                                                                                    | Street                                                                            | Waterfront Inn                                                                                                          | Waterfront Inn                                                                                                                         | Joseph Phillips                                                                                                                                        | N/A                                                                                                                                                                                 |
|                                                                            | 504201040130                                                                                                                                                                                                 | 1949                                                                                           | 1949                                                               |                    | Contributing                                                                                                                                                                                                                                   | BD04490 3016                                                                                                                                                                                                                                                                                            |          | Windamar                                                                                                                    | Street                                                                            | Aqua                                                                                                                    |                                                                                                                                        | William Vaughn                                                                                                                                         | Modern Vernacular                                                                                                                                                                   |
|                                                                            | 504201040130                                                                                                                                                                                                 | 1949                                                                                           | 1949                                                               |                    | Contributing                                                                                                                                                                                                                                   | BD04490 3016                                                                                                                                                                                                                                                                                            |          | Windamar                                                                                                                    | Street                                                                            | Aqua                                                                                                                    |                                                                                                                                        | William Vaughn                                                                                                                                         | Modern Vernacular                                                                                                                                                                   |
|                                                                            | 504201040140                                                                                                                                                                                                 | 0                                                                                              |                                                                    |                    | Vacant Lot                                                                                                                                                                                                                                     | no 528                                                                                                                                                                                                                                                                                                  |          | Birch                                                                                                                       | Road                                                                              |                                                                                                                         |                                                                                                                                        |                                                                                                                                                        | Vacant Lot                                                                                                                                                                          |
| 14                                                                         | 504201040110                                                                                                                                                                                                 | 1948                                                                                           |                                                                    |                    | Contributing                                                                                                                                                                                                                                   | no 550                                                                                                                                                                                                                                                                                                  |          | Birch                                                                                                                       | Road                                                                              |                                                                                                                         |                                                                                                                                        |                                                                                                                                                        | Modern Vernacular                                                                                                                                                                   |
| 15                                                                         | 504201040120                                                                                                                                                                                                 | 1957                                                                                           | 1949                                                               | 1949               | Contributing                                                                                                                                                                                                                                   | no 543                                                                                                                                                                                                                                                                                                  |          | Breakers                                                                                                                    | Ave                                                                               | Windamar Beach Resort                                                                                                   | Windamar Beach Resort                                                                                                                  | Lester Avery                                                                                                                                           | Modern Vernacular                                                                                                                                                                   |
| 16                                                                         | 504201050010                                                                                                                                                                                                 | 2009                                                                                           | 2008                                                               |                    | Non-Contributing                                                                                                                                                                                                                               | no 551                                                                                                                                                                                                                                                                                                  |          | Fort Lauderdale Beach                                                                                                       | Blvd                                                                              | Conrad Hotel                                                                                                            | Trump Hotel                                                                                                                            |                                                                                                                                                        | No Style                                                                                                                                                                            |
| 17                                                                         | 504201040090                                                                                                                                                                                                 | 1951                                                                                           | 1951                                                               |                    | Contributing                                                                                                                                                                                                                                   | BD04482 551                                                                                                                                                                                                                                                                                             |          | Breakers                                                                                                                    | Ave                                                                               | Village Café/North Beach                                                                                                | . '                                                                                                                                    | J.B. O'Neill                                                                                                                                           | Mid Century Modern                                                                                                                                                                  |
| 18                                                                         | 504201040100                                                                                                                                                                                                 | 1951                                                                                           | 1957                                                               |                    | Contributing                                                                                                                                                                                                                                   | no 552                                                                                                                                                                                                                                                                                                  |          | Birch                                                                                                                       | Road                                                                              | Solas                                                                                                                   | Elysium Resort                                                                                                                         | G.P. Johnson                                                                                                                                           | Tropical Art Deco                                                                                                                                                                   |
|                                                                            | 504201BC1060                                                                                                                                                                                                 | 1972                                                                                           | 1959                                                               | 1959               | Contributing                                                                                                                                                                                                                                   | BD04481 600                                                                                                                                                                                                                                                                                             | N        | Birch                                                                                                                       | Road                                                                              | Birch House                                                                                                             | Birch House                                                                                                                            | Charles McKirahan                                                                                                                                      | Mid-Century Modern                                                                                                                                                                  |
|                                                                            | 504201BC1060                                                                                                                                                                                                 | 1972                                                                                           | 1958                                                               | 1960               | Contributing                                                                                                                                                                                                                                   | BD04488 3003                                                                                                                                                                                                                                                                                            |          | Terramar                                                                                                                    | Street                                                                            | Birch Tower                                                                                                             | Birch Tower                                                                                                                            | Charles McKirahan                                                                                                                                      | Mid-Century Modern                                                                                                                                                                  |
|                                                                            | 504201BC1060                                                                                                                                                                                                 | 1972                                                                                           | 1950                                                               | 1950               | Contributing                                                                                                                                                                                                                                   | BD04483 609                                                                                                                                                                                                                                                                                             |          | Breakers                                                                                                                    | Ave                                                                               | Birch Estate                                                                                                            | Birch Estate                                                                                                                           | William Vaughn                                                                                                                                         | Modern Vernacular                                                                                                                                                                   |
|                                                                            | 504201070030                                                                                                                                                                                                 | 1958                                                                                           | 1950                                                               | 1950               | Contributing                                                                                                                                                                                                                                   | no 600                                                                                                                                                                                                                                                                                                  | )        | Breakers                                                                                                                    | Ave                                                                               | Village Design                                                                                                          | Sea Wind                                                                                                                               | William Vaughn                                                                                                                                         | Modern Vernacular                                                                                                                                                                   |
|                                                                            | 504201070020                                                                                                                                                                                                 | 1950                                                                                           |                                                                    |                    | Contributing                                                                                                                                                                                                                                   | no 3115                                                                                                                                                                                                                                                                                                 |          | Terramar                                                                                                                    | Street                                                                            | N/A                                                                                                                     |                                                                                                                                        |                                                                                                                                                        | Modern Vernacular                                                                                                                                                                   |
|                                                                            | 504201AS0720                                                                                                                                                                                                 | 2004                                                                                           | c2007                                                              |                    | Non-Contributing                                                                                                                                                                                                                               | no 601                                                                                                                                                                                                                                                                                                  |          | Fort Lauderdale Beach                                                                                                       | Blvd                                                                              | The Atlantic Hotel                                                                                                      | The Atlantic Luxury Properties                                                                                                         |                                                                                                                                                        | No Style                                                                                                                                                                            |
| 23                                                                         | 504201070050                                                                                                                                                                                                 | 1971                                                                                           | 1950                                                               | 1950               | Contributing                                                                                                                                                                                                                                   | no 3110                                                                                                                                                                                                                                                                                                 | )        | Auramar                                                                                                                     | Street                                                                            | N/A                                                                                                                     | Sea Wind                                                                                                                               | Lester Avery                                                                                                                                           | Modern Vernacular                                                                                                                                                                   |
| 24                                                                         | 504201070040                                                                                                                                                                                                 | 1958                                                                                           | 1950                                                               | 1950               | Contributing                                                                                                                                                                                                                                   | no 608                                                                                                                                                                                                                                                                                                  |          | Breakers                                                                                                                    | Ave                                                                               | At the Market                                                                                                           | Sea Wind                                                                                                                               | William Vaughn                                                                                                                                         | Modern Vernacular                                                                                                                                                                   |
|                                                                            | 504201060230                                                                                                                                                                                                 | 1951                                                                                           | 1951                                                               |                    | Contributing                                                                                                                                                                                                                                   | no 618                                                                                                                                                                                                                                                                                                  |          | Birch                                                                                                                       | Road                                                                              | San's Souci                                                                                                             | San's Souci                                                                                                                            | G.P. Johnson                                                                                                                                           | Modern Vernacular                                                                                                                                                                   |
|                                                                            | 504201060230                                                                                                                                                                                                 | 1958                                                                                           | 1956                                                               |                    | Contributing                                                                                                                                                                                                                                   | no 2900                                                                                                                                                                                                                                                                                                 | 1        | Belmar                                                                                                                      | Street                                                                            | Tropi Rock                                                                                                              | Tropi Rock                                                                                                                             | J.B. O'Neill                                                                                                                                           | Modern Vernacular                                                                                                                                                                   |
|                                                                            | 504201060230                                                                                                                                                                                                 | 0                                                                                              | 0                                                                  |                    | Vacant Lot                                                                                                                                                                                                                                     | no 600                                                                                                                                                                                                                                                                                                  |          | (Block) Breakers                                                                                                            | Ave                                                                               | Vacant Lot                                                                                                              |                                                                                                                                        |                                                                                                                                                        | N/A                                                                                                                                                                                 |
|                                                                            | 504201060250                                                                                                                                                                                                 | 1965                                                                                           | 1951                                                               | 1951               | Contributing                                                                                                                                                                                                                                   | BD04491 619                                                                                                                                                                                                                                                                                             |          | Breakers                                                                                                                    | Ave                                                                               | Brynja Beach Shop                                                                                                       | Sun Terrace                                                                                                                            | Gamble, Pownall & Gilroy                                                                                                                               | Modern Vernacular                                                                                                                                                                   |
| 27                                                                         | 504201060040                                                                                                                                                                                                 | 0                                                                                              | 0                                                                  |                    | Parking Lot                                                                                                                                                                                                                                    | no 620                                                                                                                                                                                                                                                                                                  |          | Breakers                                                                                                                    | Ave                                                                               | Parking Lot                                                                                                             |                                                                                                                                        |                                                                                                                                                        | N/A                                                                                                                                                                                 |
| 28                                                                         | 504201060050                                                                                                                                                                                                 | 1954                                                                                           | 1956                                                               |                    | Contributing                                                                                                                                                                                                                                   | BD04484 619                                                                                                                                                                                                                                                                                             |          | Fort Lauderdale Beach                                                                                                       | Blvd                                                                              | Jolly Roger/Sea Club                                                                                                    | Jolly Roger/Sea Club                                                                                                                   | Tony Sherman                                                                                                                                           | Mid-Century Modern                                                                                                                                                                  |
|                                                                            | 504201060010                                                                                                                                                                                                 | 1959                                                                                           | 1952                                                               | 1952               | Contributing                                                                                                                                                                                                                                   | BD04485 625                                                                                                                                                                                                                                                                                             |          | Fort Lauderdale Beach                                                                                                       | Blvd                                                                              | Premiere                                                                                                                | Beach Plaza Hotel                                                                                                                      | Gamble, Pownall & Gilroy                                                                                                                               | Mid-Century Modern                                                                                                                                                                  |
|                                                                            | 504201060030                                                                                                                                                                                                 | 1959                                                                                           | 1959                                                               |                    | Contributing                                                                                                                                                                                                                                   | BD04477 3110                                                                                                                                                                                                                                                                                            |          | Belmar                                                                                                                      | Street                                                                            | Premiere                                                                                                                | Premiere                                                                                                                               | Arthur Rude                                                                                                                                            | Modern Vernacular                                                                                                                                                                   |
|                                                                            | 504201060020                                                                                                                                                                                                 | 0                                                                                              | 0                                                                  |                    | Parking Lot                                                                                                                                                                                                                                    | no 3100                                                                                                                                                                                                                                                                                                 |          | Belmar                                                                                                                      | Street                                                                            | Parking Lot                                                                                                             |                                                                                                                                        |                                                                                                                                                        | N/A                                                                                                                                                                                 |
| 32                                                                         | 5042010600**                                                                                                                                                                                                 | 2017                                                                                           |                                                                    |                    | Non-Contributing                                                                                                                                                                                                                               | no 701                                                                                                                                                                                                                                                                                                  |          | Fort Lauderdale Beach                                                                                                       | Blvd                                                                              | Paramount                                                                                                               |                                                                                                                                        |                                                                                                                                                        | No Style                                                                                                                                                                            |
|                                                                            | 504201060093                                                                                                                                                                                                 | 1965                                                                                           | c1965                                                              |                    | Non-Contributing                                                                                                                                                                                                                               | no 701                                                                                                                                                                                                                                                                                                  | .1       | Fort Lauderdale Beach                                                                                                       | Blvd                                                                              | Hotel/ Empty                                                                                                            | Hotel/ Empty                                                                                                                           | Name of the second                                                                                                                                     | Mid Century Modern                                                                                                                                                                  |
|                                                                            | 504201060080                                                                                                                                                                                                 | 0                                                                                              | c1955                                                              |                    | Non-Contributing                                                                                                                                                                                                                               |                                                                                                                                                                                                                                                                                                         |          | Breakers                                                                                                                    |                                                                                   | Sea Crest                                                                                                               | Sea Crest                                                                                                                              | William Vaughn                                                                                                                                         |                                                                                                                                                                                     |
|                                                                            | 504201060070                                                                                                                                                                                                 | 0                                                                                              | 1950                                                               |                    |                                                                                                                                                                                                                                                | no 716                                                                                                                                                                                                                                                                                                  |          | Breakers                                                                                                                    | Ave                                                                               | Sea Crea                                                                                                                | Sea Crea                                                                                                                               | William Vaughn                                                                                                                                         |                                                                                                                                                                                     |
| 22.4                                                                       | E0 4204 0504                                                                                                                                                                                                 | 0                                                                                              | 1950                                                               |                    |                                                                                                                                                                                                                                                | no 3109                                                                                                                                                                                                                                                                                                 |          |                                                                                                                             | Street                                                                            | David Dal                                                                                                               | The Debis D.                                                                                                                           | Wm T. Vaughn                                                                                                                                           | Mandaus Vannasid                                                                                                                                                                    |
|                                                                            | 504201060180                                                                                                                                                                                                 | 1948                                                                                           | 1948                                                               |                    | Contributing                                                                                                                                                                                                                                   | no 709                                                                                                                                                                                                                                                                                                  |          | Breakers                                                                                                                    | Ave                                                                               | Royal Palms                                                                                                             | The Robin Dale                                                                                                                         | G.P. Johnson                                                                                                                                           | Modern Vernacular                                                                                                                                                                   |
|                                                                            | 504201060180                                                                                                                                                                                                 | 1965                                                                                           | 1965                                                               |                    | Non-Contributing                                                                                                                                                                                                                               | no 710                                                                                                                                                                                                                                                                                                  |          | Birch                                                                                                                       | Road                                                                              | Royal Palms                                                                                                             | Three Palms Resort                                                                                                                     | Thor Amlie                                                                                                                                             | No Style Transcal Art Daga                                                                                                                                                          |
|                                                                            | 504201060180                                                                                                                                                                                                 | 1952                                                                                           | 1950                                                               | 4047               | Non-Contributing                                                                                                                                                                                                                               | no 717                                                                                                                                                                                                                                                                                                  |          | Breakers                                                                                                                    | Ave                                                                               | Royal Palms                                                                                                             | Monte Carlo Hotel                                                                                                                      | Little & Crawford                                                                                                                                      | Tropical Art Deco                                                                                                                                                                   |
|                                                                            | 504201060200                                                                                                                                                                                                 | 1950                                                                                           | 1947                                                               | 1947               | Contributing                                                                                                                                                                                                                                   | no 2901                                                                                                                                                                                                                                                                                                 |          | Belmar                                                                                                                      | Street                                                                            | Soleado                                                                                                                 | Nacant Lat                                                                                                                             | G.P. Johnson                                                                                                                                           | Modern Vernacular                                                                                                                                                                   |
|                                                                            | 504201060130                                                                                                                                                                                                 | 0                                                                                              |                                                                    |                    | Vacant Lot                                                                                                                                                                                                                                     | no 735                                                                                                                                                                                                                                                                                                  |          |                                                                                                                             | Blvd                                                                              | Vacant Lot                                                                                                              | Vacant Lot                                                                                                                             |                                                                                                                                                        | N/A                                                                                                                                                                                 |
|                                                                            | 504201060120                                                                                                                                                                                                 | 0                                                                                              |                                                                    |                    | Vacant Lot                                                                                                                                                                                                                                     | no 725                                                                                                                                                                                                                                                                                                  |          | Fort Lauderdale Beach                                                                                                       | Road                                                                              | Vacant Lot                                                                                                              | Vacant Lot                                                                                                                             |                                                                                                                                                        | N/A                                                                                                                                                                                 |
|                                                                            | 504201060110                                                                                                                                                                                                 | 0                                                                                              |                                                                    |                    | Vacant Lot                                                                                                                                                                                                                                     | no 3115                                                                                                                                                                                                                                                                                                 |          | Vistamar                                                                                                                    | Street                                                                            | Vacant Lot                                                                                                              | \\\\tau_1 = \\\                                                                                                                        |                                                                                                                                                        | N/A                                                                                                                                                                                 |
|                                                                            | E04204060440                                                                                                                                                                                                 |                                                                                                |                                                                    |                    | Vacant Lot                                                                                                                                                                                                                                     | no 734                                                                                                                                                                                                                                                                                                  |          | Breakers                                                                                                                    | Ave                                                                               | Vacant Lot                                                                                                              | Vacant Lot                                                                                                                             |                                                                                                                                                        | N/A                                                                                                                                                                                 |
|                                                                            | 504201060140                                                                                                                                                                                                 | 0                                                                                              | 1051                                                               |                    |                                                                                                                                                                                                                                                | no 2400                                                                                                                                                                                                                                                                                                 | 1        | Victomor                                                                                                                    | Ctroot                                                                            | Vacant Let                                                                                                              | Son Cato                                                                                                                               | LP O'Noill                                                                                                                                             | NI/A                                                                                                                                                                                |
|                                                                            | 504201060100                                                                                                                                                                                                 | 1951                                                                                           | 1951                                                               | 1055.53            | Vacant Lot                                                                                                                                                                                                                                     | no 3109                                                                                                                                                                                                                                                                                                 |          | Vistamar                                                                                                                    | Street                                                                            | Vacant Lot                                                                                                              | Sea Gate                                                                                                                               |                                                                                                                                                        | N/A                                                                                                                                                                                 |
| 40A                                                                        | 504201060100<br>504201060150                                                                                                                                                                                 | 1951<br>1985                                                                                   | c 2006                                                             | 1955-57            | Vacant Lot Contributing                                                                                                                                                                                                                        | no 733                                                                                                                                                                                                                                                                                                  |          | Breakers                                                                                                                    | Ave                                                                               | Convenant House                                                                                                         | Convenant House                                                                                                                        | Charles McKirahan                                                                                                                                      | No Style                                                                                                                                                                            |
| 40A<br>40b                                                                 | 504201060100<br>504201060150<br>504201060150                                                                                                                                                                 | 1951<br>1985<br>1985                                                                           | c 2006<br>c 2006                                                   | 1955-57            | Vacant Lot Contributing Contributing                                                                                                                                                                                                           | no 733<br>no 733                                                                                                                                                                                                                                                                                        |          | Breakers<br>Breakers                                                                                                        | Ave<br>Ave                                                                        | Convenant House Convenant House                                                                                         | Convenant House Convenant House                                                                                                        | Charles McKirahan<br>Charles McKirahan                                                                                                                 | No Style<br>No Style                                                                                                                                                                |
| 40A<br>40b<br>41                                                           | 504201060100<br>504201060150<br>504201060150<br>504201060160                                                                                                                                                 | 1951<br>1985<br>1985<br>1985                                                                   | c 2006<br>c 2006<br>c 2006                                         |                    | Vacant Lot Contributing Contributing Contributing                                                                                                                                                                                              | no         733           no         733           no         733                                                                                                                                                                                                                                        |          | Breakers<br>Breakers<br>Breakers                                                                                            | Ave<br>Ave<br>Ave                                                                 | Convenant House Convenant House Convenant House                                                                         | Convenant House Convenant House Convenant House                                                                                        | Charles McKirahan Charles McKirahan Charles McKirahan                                                                                                  | No Style<br>No Style<br>No Style                                                                                                                                                    |
| 40A<br>40b<br>41<br>42A                                                    | 504201060100<br>504201060150<br>504201060150<br>504201060160<br>504201060310                                                                                                                                 | 1951<br>1985<br>1985<br>1985<br>1985<br>1951                                                   | c 2006<br>c 2006<br>c 2006<br>1950                                 | 1955-57            | Vacant Lot Contributing Contributing Contributing Contributing Contributing                                                                                                                                                                    | no         733           no         733           no         733           no         2909                                                                                                                                                                                                              |          | Breakers<br>Breakers<br>Breakers<br>Vistamar                                                                                | Ave<br>Ave<br>Street                                                              | Convenant House Convenant House Convenant House Tranquilo                                                               | Convenant House Convenant House Convenant House Sea Gate                                                                               | Charles McKirahan<br>Charles McKirahan<br>Charles McKirahan<br>William Vaughn                                                                          | No Style<br>No Style<br>No Style<br>Modern Vernacular                                                                                                                               |
| 40A<br>40b<br>41<br>42A<br>42B                                             | 504201060100<br>504201060150<br>504201060150<br>504201060160<br>504201060310<br>504201060310                                                                                                                 | 1951<br>1985<br>1985<br>1985<br>1951<br>1951                                                   | c 2006<br>c 2006<br>c 2006<br>1950                                 | 1955-57<br>1955-57 | Vacant Lot Contributing Contributing Contributing Contributing Contributing Contributing                                                                                                                                                       | no         733           no         733           no         733           no         2909           no         2909                                                                                                                                                                                    |          | Breakers<br>Breakers<br>Breakers<br>Vistamar<br>Vistamar                                                                    | Ave Ave Ave Street Street                                                         | Convenant House Convenant House Convenant House Tranquilo Tranquilo                                                     | Convenant House Convenant House Convenant House Sea Gate Sea Gate                                                                      | Charles McKirahan Charles McKirahan Charles McKirahan William Vaughn William Vaughn                                                                    | No Style<br>No Style<br>No Style<br>Modern Vernacular<br>Modern Vernacular                                                                                                          |
| 40A<br>40b<br>41<br>42A<br>42B<br>43                                       | 504201060100<br>504201060150<br>504201060150<br>504201060160<br>504201060310<br>504201060310<br>504201060320                                                                                                 | 1951<br>1985<br>1985<br>1985<br>1951<br>1951<br>1951                                           | c 2006<br>c 2006<br>c 2006<br>1950                                 | 1955-57            | Vacant Lot Contributing Contributing Contributing Contributing Contributing Contributing Contributing                                                                                                                                          | no         733           no         733           no         733           no         2909           no         2909           no         2901                                                                                                                                                          |          | Breakers<br>Breakers<br>Breakers<br>Vistamar<br>Vistamar<br>Vistamar                                                        | Ave Ave Ave Street Street Street                                                  | Convenant House Convenant House Convenant House Tranquilo Tranquilo Tranquilo                                           | Convenant House Convenant House Convenant House Sea Gate Sea Gate Vista Mar                                                            | Charles McKirahan<br>Charles McKirahan<br>Charles McKirahan<br>William Vaughn                                                                          | No Style No Style No Style Modern Vernacular Modern Vernacular Modern Vernacular                                                                                                    |
| 40A<br>40b<br>41<br>42A<br>42B<br>43                                       | 504201060100<br>504201060150<br>504201060150<br>504201060160<br>504201060310<br>504201060310<br>504201060320<br>504201060330                                                                                 | 1951<br>1985<br>1985<br>1985<br>1985<br>1951<br>1951<br>1959<br>0                              | c 2006<br>c 2006<br>c 2006<br>1950<br>1950                         | 1955-57<br>1955-57 | Vacant Lot Contributing Contributing Contributing Contributing Contributing Contributing Contributing Contributing Vacant Lot                                                                                                                  | no     733       no     733       no     733       no     2909       no     2909       no     2901       no     2839                                                                                                                                                                                    |          | Breakers<br>Breakers<br>Breakers<br>Vistamar<br>Vistamar<br>Vistamar<br>Vistamar                                            | Ave Ave Ave Street Street Street Street                                           | Convenant House Convenant House Convenant House Tranquilo Tranquilo Tranquilo Vacant Lot                                | Convenant House Convenant House Convenant House Sea Gate Sea Gate Vista Mar Vacant Lot                                                 | Charles McKirahan Charles McKirahan Charles McKirahan William Vaughn William Vaughn Lester Avery                                                       | No Style No Style No Style Modern Vernacular Modern Vernacular Modern Vernacular N/A                                                                                                |
| 40A<br>40b<br>41<br>42A<br>42B<br>43<br>44                                 | 504201060100<br>504201060150<br>504201060150<br>504201060160<br>504201060310<br>504201060310<br>504201060320<br>504201060330<br>504201060340                                                                 | 1951<br>1985<br>1985<br>1985<br>1985<br>1951<br>1951<br>1959<br>0                              | c 2006<br>c 2006<br>c 2006<br>1950<br>1950<br>1948                 | 1955-57<br>1955-57 | Vacant Lot Contributing Contributing Contributing Contributing Contributing Contributing Contributing Vacant Lot Contributing                                                                                                                  | no     733       no     733       no     733       no     2909       no     2909       no     2901       no     2839       no     2831                                                                                                                                                                  |          | Breakers Breakers Breakers Vistamar Vistamar Vistamar Vistamar Vistamar Vistamar                                            | Ave Ave Ave Street Street Street Street Street Street                             | Convenant House Convenant House Convenant House Tranquilo Tranquilo Tranquilo                                           | Convenant House Convenant House Convenant House Sea Gate Sea Gate Vista Mar                                                            | Charles McKirahan Charles McKirahan Charles McKirahan William Vaughn William Vaughn Lester Avery J.B.O'Neill                                           | No Style No Style No Style Modern Vernacular Modern Vernacular Modern Vernacular Modern Vernacular N/A Modern Vernacular                                                            |
| 40A<br>40b<br>41<br>42A<br>42B<br>43<br>44<br>45                           | 504201060100<br>504201060150<br>504201060150<br>504201060160<br>504201060310<br>504201060310<br>504201060320<br>504201060330<br>504201060340<br>504201060350                                                 | 1951<br>1985<br>1985<br>1985<br>1985<br>1951<br>1951<br>1959<br>0<br>1954<br>1958              | c 2006<br>c 2006<br>c 2006<br>1950<br>1950                         | 1955-57<br>1955-57 | Vacant Lot Contributing Contributing Contributing Contributing Contributing Contributing Contributing Vacant Lot Contributing Contributing                                                                                                     | no         733           no         733           no         733           no         2909           no         2909           no         2901           no         2839           no         2831           no         740                                                                             |          | Breakers Breakers Vistamar Vistamar Vistamar Vistamar Vistamar Vistamar Vistamar Bayshore                                   | Ave Ave Ave Street Street Street Street Street Drive                              | Convenant House Convenant House Convenant House Tranquilo Tranquilo Tranquilo Vacant Lot Tranquilo                      | Convenant House Convenant House Convenant House Sea Gate Sea Gate Vista Mar Vacant Lot Cocobelle Resort                                | Charles McKirahan Charles McKirahan Charles McKirahan William Vaughn William Vaughn Lester Avery                                                       | No Style No Style No Style Modern Vernacular Modern Vernacular Modern Vernacular Modern Vernacular N/A Modern Vernacular Mid Century Modern                                         |
| 40A<br>40b<br>41<br>42A<br>42B<br>43<br>44<br>45<br>46                     | 504201060100<br>504201060150<br>504201060150<br>504201060160<br>504201060310<br>504201060310<br>504201060320<br>504201060330<br>504201060340<br>504201060350<br>504201060510                                 | 1951<br>1985<br>1985<br>1985<br>1951<br>1951<br>1951<br>1959<br>0<br>1954<br>1958              | c 2006<br>c 2006<br>c 2006<br>1950<br>1950<br>1948<br>1952<br>1956 | 1955-57<br>1955-57 | Vacant Lot Contributing Contributing Contributing Contributing Contributing Contributing Contributing Vacant Lot Contributing Contributing Vacant Lot                                                                                          | no         733           no         733           no         733           no         2909           no         2909           no         2901           no         2839           no         2831           no         740           no         2800                                                   |          | Breakers Breakers Vistamar Vistamar Vistamar Vistamar Vistamar Vistamar Vistamar Vistamar Vistamar Bayshore Vistamar        | Ave Ave Ave Street | Convenant House Convenant House Convenant House Tranquilo Tranquilo Tranquilo Vacant Lot Tranquilo Vacant Lot           | Convenant House Convenant House Convenant House Sea Gate Sea Gate Vista Mar Vacant Lot Cocobelle Resort Vacant Lot                     | Charles McKirahan Charles McKirahan Charles McKirahan William Vaughn William Vaughn Lester Avery J.B.O'Neill C.F. Mckirahan                            | No Style No Style No Style Modern Vernacular Modern Vernacular Modern Vernacular Modern Vernacular N/A Modern Vernacular Mid Century Modern N/A                                     |
| 40A<br>40b<br>41<br>42A<br>42B<br>43<br>44<br>45<br>46<br>47               | 504201060100<br>504201060150<br>504201060150<br>504201060160<br>504201060310<br>504201060310<br>504201060320<br>504201060330<br>504201060330<br>504201060350<br>504201060350<br>504201060310                 | 1951<br>1985<br>1985<br>1985<br>1985<br>1951<br>1951<br>1959<br>0<br>1954<br>1958<br>0         | c 2006<br>c 2006<br>c 2006<br>1950<br>1950<br>1948<br>1952<br>1956 | 1955-57<br>1955-57 | Vacant Lot Contributing Contributing Contributing Contributing Contributing Contributing Contributing Vacant Lot Contributing Vacant Lot Contributing Vacant Lot Contributing Contributing                                                     | no         733           no         733           no         733           no         2909           no         2901           no         2839           no         2831           no         740           no         2800           no         700                                                    |          | Breakers Breakers Breakers Vistamar Vistamar Vistamar Vistamar Vistamar Vistamar Vistamar Vistamar Antioch                  | Ave Ave Ave Street Street Street Street Drive Street Ave                          | Convenant House Convenant House Convenant House Tranquilo Tranquilo Tranquilo Vacant Lot Tranquilo Vacant Lot Beachdale | Convenant House Convenant House Convenant House Sea Gate Sea Gate Vista Mar Vacant Lot Cocobelle Resort Vacant Lot Beachdale           | Charles McKirahan Charles McKirahan Charles McKirahan William Vaughn William Vaughn Lester Avery  J.B.O'Neill C.F. Mckirahan                           | No Style No Style No Style Modern Vernacular Modern Vernacular Modern Vernacular N/A Modern Vernacular Mid Century Modern N/A Modern Vernacular                                     |
| 40A<br>40b<br>41<br>42A<br>42B<br>43<br>44<br>45<br>46<br>47<br>48A        | 504201060100<br>504201060150<br>504201060150<br>504201060160<br>504201060310<br>504201060310<br>504201060320<br>504201060330<br>504201060340<br>504201060350<br>504201060510<br>504201NX0130<br>504201NX0130 | 1951<br>1985<br>1985<br>1985<br>1985<br>1951<br>1951<br>1959<br>0<br>1954<br>1958<br>0<br>1957 | c 2006<br>c 2006<br>c 2006<br>1950<br>1950<br>1948<br>1952<br>1956 | 1955-57<br>1955-57 | Vacant Lot Contributing Contributing Contributing Contributing Contributing Contributing Contributing Vacant Lot Contributing Vacant Lot Contributing Vacant Lot Contributing Contributing Contributing Contributing Contributing Contributing | no         733           no         733           no         733           no         2909           no         2909           no         2901           no         2839           no         2831           no         740           no         2800           no         700           no         700 |          | Breakers Breakers Vistamar Vistamar Vistamar Vistamar Vistamar Vistamar Vistamar Vistamar Bayshore Vistamar Antioch Antioch | Ave Ave Ave Street Street Street Street Street Street Ave Ave Ave                 | Convenant House Convenant House Convenant House Tranquilo Tranquilo Vacant Lot Tranquilo Vacant Lot Beachdale Beachdale | Convenant House Convenant House Convenant House Sea Gate Sea Gate Vista Mar Vacant Lot Cocobelle Resort Vacant Lot Beachdale Beachdale | Charles McKirahan Charles McKirahan Charles McKirahan William Vaughn William Vaughn Lester Avery  J.B.O'Neill C.F. McKirahan J.B. O'Neill J.B. O'Neill | No Style No Style No Style Modern Vernacular Modern Vernacular Modern Vernacular Modern Vernacular N/A Modern Vernacular Mid Century Modern N/A Modern Vernacular Modern Vernacular |
| 40A<br>40b<br>41<br>42A<br>42B<br>43<br>44<br>45<br>46<br>47<br>48A<br>48B | 504201060100<br>504201060150<br>504201060150<br>504201060160<br>504201060310<br>504201060310<br>504201060320<br>504201060330<br>504201060330<br>504201060350<br>504201060350<br>504201060310                 | 1951<br>1985<br>1985<br>1985<br>1985<br>1951<br>1951<br>1959<br>0<br>1954<br>1958<br>0         | c 2006<br>c 2006<br>c 2006<br>1950<br>1950<br>1948<br>1952<br>1956 | 1955-57<br>1955-57 | Vacant Lot Contributing Contributing Contributing Contributing Contributing Contributing Contributing Vacant Lot Contributing Vacant Lot Contributing Vacant Lot Contributing Contributing                                                     | no         733           no         733           no         733           no         2909           no         2901           no         2839           no         2831           no         740           no         2800           no         700                                                    |          | Breakers Breakers Breakers Vistamar Vistamar Vistamar Vistamar Vistamar Vistamar Vistamar Vistamar Antioch                  | Ave Ave Ave Street Street Street Street Drive Street Ave                          | Convenant House Convenant House Convenant House Tranquilo Tranquilo Tranquilo Vacant Lot Tranquilo Vacant Lot Beachdale | Convenant House Convenant House Convenant House Sea Gate Sea Gate Vista Mar Vacant Lot Cocobelle Resort Vacant Lot Beachdale           | Charles McKirahan Charles McKirahan Charles McKirahan William Vaughn William Vaughn Lester Avery  J.B.O'Neill C.F. Mckirahan                           | No Style No Style No Style Modern Vernacular Modern Vernacular Modern Vernacular N/A Modern Vernacular Mid Century Modern N/A Modern Vernacular                                     |