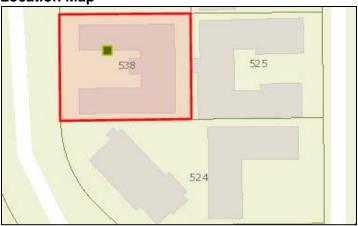

od** 

Noticeable Alterations: Unsure

Has building been demolished since 2008 survey?

No

Number of Stories: 2

**Number of Residential Living Units:** N/A **Number of Commercial Tenant Spaces:** N/A

Number of Hotel Rooms: 17 Building Use: Motel/Hotel

**Building Materials: Stucco** 

**Building Configuration:** Courtyard/U-Shaped

**Building Design Features** 

Balcony(ies)

Railings (Non-Decorative)

- Railings (Decorative)
- Planters
- Boxed Window/Extruded Frame
- Other Second story patio

Sign Types: No Sign

**Site Features** 

Parking in Front

- Fence or Gate in front of structure
- Other Pool in courtyard

Roof Type: Hip

Roof Material: Barrel or Spanish Tile

Window Type: Single-Hung

With or Without Muntins: With Muntins

Geopoint

Lat: 26.13 Lon: -80.108

**Location Map** 



**Reference Photo** 



Historic Photo None Available

**Building Number: 107** 

Address: 550 Bayshore Drive

**Date:** 1970

**Architect:** Richard C. Reilly **Architectural Style:** No Style

Folio: 504201AK0590

**Current Business Name (if applicable)** 

**Bayshore Embassy** 

Contributing or Non-Contributing: Non-Contributing

**Existing Condition of Structure: Good** 

Noticeable Alterations: Unsure

Has building been demolished since 2008 survey?

No

**Number of Stories:** 5

**Number of Residential Living Units:** Unknown **Number of Commercial Tenant Spaces:** N/A

Number of Hotel Rooms: N/A Building Use: Apartment/Condo

### **Building Materials**

- Slumped Brick
- Stucco

# **Building Configuration:** Rectangular/Square **Building Design Features**

- Awning at Entrance
- B