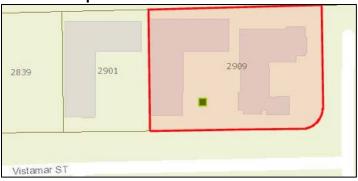

# MASTER LIST OF STRUCTURES SURVEYED

|                                                                            | 1                                                                                                                                                                                                            |                                                                                                |                                                                    |                    | .1                                                                                                                                                                                                                                             |                                                                                                                                                                                                                                                                                                         | T        | 1                                                                                                                           | 1                                                                                 | 1                                                                                                                       |                                                                                                                                        |                                                                                                                                                        |                                                                                                                                                                                     |
|----------------------------------------------------------------------------|--------------------------------------------------------------------------------------------------------------------------------------------------------------------------------------------------------------|------------------------------------------------------------------------------------------------|--------------------------------------------------------------------|--------------------|------------------------------------------------------------------------------------------------------------------------------------------------------------------------------------------------------------------------------------------------|---------------------------------------------------------------------------------------------------------------------------------------------------------------------------------------------------------------------------------------------------------------------------------------------------------|----------|-----------------------------------------------------------------------------------------------------------------------------|-----------------------------------------------------------------------------------|-------------------------------------------------------------------------------------------------------------------------|----------------------------------------------------------------------------------------------------------------------------------------|--------------------------------------------------------------------------------------------------------------------------------------------------------|-------------------------------------------------------------------------------------------------------------------------------------------------------------------------------------|
| Building #                                                                 |                                                                                                                                                                                                              | 1                                                                                              |                                                                    | Yr Built (Permit   |                                                                                                                                                                                                                                                | FMSF Address                                                                                                                                                                                                                                                                                            |          |                                                                                                                             |                                                                                   | Current Name                                                                                                            | Historic Name                                                                                                                          | Architect                                                                                                                                              | Style                                                                                                                                                                               |
| 1                                                                          | 504201PX0640                                                                                                                                                                                                 | 1958                                                                                           | 1956                                                               |                    | Contributing                                                                                                                                                                                                                                   | BD04492 345                                                                                                                                                                                                                                                                                             |          | Fort Lauderdale Beach                                                                                                       | Blvd                                                                              | Spring Tide                                                                                                             | Spring Tide                                                                                                                            | Polivitzky/Johnson                                                                                                                                     | Moderne                                                                                                                                                                             |
| 2                                                                          | 504201160020                                                                                                                                                                                                 | 1947                                                                                           | 1952                                                               | 1946               | Contributing                                                                                                                                                                                                                                   | no 3030                                                                                                                                                                                                                                                                                                 |          | Bayshore                                                                                                                    | Drive                                                                             | Ikona                                                                                                                   | Shell Resort                                                                                                                           | Robert Little                                                                                                                                          | Modern Vernacular                                                                                                                                                                   |
|                                                                            | 504201160030                                                                                                                                                                                                 | 1947                                                                                           | 1945                                                               | 1945               | Contributing                                                                                                                                                                                                                                   | BD04476 3016                                                                                                                                                                                                                                                                                            |          | , '                                                                                                                         | Drive                                                                             | None                                                                                                                    | Martindale                                                                                                                             | D. B. Macneir                                                                                                                                          | Tropical Art Deco                                                                                                                                                                   |
|                                                                            | 504201160030                                                                                                                                                                                                 | 1966                                                                                           | 1966                                                               |                    | Contributing                                                                                                                                                                                                                                   | no 3000                                                                                                                                                                                                                                                                                                 | +        | Bayshore                                                                                                                    | Drive                                                                             | Fortuna                                                                                                                 | Seaside & Sandy Shore                                                                                                                  | Joseph Phillips+Donald F. Castne                                                                                                                       |                                                                                                                                                                                     |
| 3C                                                                         | 504201160030                                                                                                                                                                                                 | 1951                                                                                           | 1951                                                               |                    | Contributing                                                                                                                                                                                                                                   | no 3008                                                                                                                                                                                                                                                                                                 |          | Bayshore                                                                                                                    | Drive                                                                             | Fortuna                                                                                                                 | Sandy Shore Motel                                                                                                                      | Manier & Lester Avery                                                                                                                                  | Modern Vernacular                                                                                                                                                                   |
| 4                                                                          | 504201160210                                                                                                                                                                                                 | 2009                                                                                           | 2008                                                               |                    | Non-Contributing                                                                                                                                                                                                                               | no 401                                                                                                                                                                                                                                                                                                  |          | Fort Lauderdale Beach                                                                                                       | Blvd                                                                              | "W" HOTEL                                                                                                               | "W" HOTEL                                                                                                                              |                                                                                                                                                        | No Style                                                                                                                                                                            |
| 5                                                                          | 504201AJ00**                                                                                                                                                                                                 | 1969                                                                                           |                                                                    |                    | Non-Contributing                                                                                                                                                                                                                               | no 3000                                                                                                                                                                                                                                                                                                 | <u> </u> | Riomar                                                                                                                      | Street                                                                            | Leisure House                                                                                                           |                                                                                                                                        |                                                                                                                                                        | No Style                                                                                                                                                                            |
|                                                                            | 504201430080                                                                                                                                                                                                 | 2010                                                                                           | c2007                                                              |                    |                                                                                                                                                                                                                                                | no 500-514                                                                                                                                                                                                                                                                                              |          | Birch                                                                                                                       | Road                                                                              | Marbellas Townhome                                                                                                      | Marbellas Townhome                                                                                                                     |                                                                                                                                                        | No Style                                                                                                                                                                            |
|                                                                            | 504201430090                                                                                                                                                                                                 | 2007                                                                                           |                                                                    |                    | Non-Contributing                                                                                                                                                                                                                               | no 3021-3043                                                                                                                                                                                                                                                                                            |          | Riomar                                                                                                                      | Street                                                                            | Marbellas Townhome                                                                                                      | Marbellas Townhome                                                                                                                     |                                                                                                                                                        | No Style                                                                                                                                                                            |
| 7                                                                          | 504201GJ0260                                                                                                                                                                                                 | 2006                                                                                           | 2006                                                               |                    | Non-Contributing                                                                                                                                                                                                                               | no 505                                                                                                                                                                                                                                                                                                  | N        | Fort Lauderdale Beach                                                                                                       | Blvd                                                                              | Hilton Hotel                                                                                                            | Hilton Hotel                                                                                                                           |                                                                                                                                                        | No Style                                                                                                                                                                            |
| 8                                                                          | 504201040170                                                                                                                                                                                                 | 0                                                                                              |                                                                    |                    | Vacant Lot                                                                                                                                                                                                                                     | no 505                                                                                                                                                                                                                                                                                                  |          | Breakers                                                                                                                    | Ave                                                                               |                                                                                                                         |                                                                                                                                        |                                                                                                                                                        | N/A                                                                                                                                                                                 |
| 9                                                                          | 504201040150                                                                                                                                                                                                 | 1963                                                                                           | 1963                                                               |                    | Contributing                                                                                                                                                                                                                                   | no 520                                                                                                                                                                                                                                                                                                  |          | Birch                                                                                                                       | Road                                                                              | Cheston House                                                                                                           | Cheston House                                                                                                                          | Herma Hastettler                                                                                                                                       | Modern Vernacular                                                                                                                                                                   |
| 10                                                                         | 504201040160                                                                                                                                                                                                 | 1950                                                                                           | 1947                                                               | 1947               | Contributing                                                                                                                                                                                                                                   | no 3003                                                                                                                                                                                                                                                                                                 |          | Viramar                                                                                                                     | Street                                                                            | The Royal Pavilon                                                                                                       | The Royal Pavilon                                                                                                                      | Lester Avery                                                                                                                                           | Modern Vernacular                                                                                                                                                                   |
|                                                                            | 5042010400**                                                                                                                                                                                                 | 0                                                                                              |                                                                    |                    | Vacant Lot                                                                                                                                                                                                                                     | no 525                                                                                                                                                                                                                                                                                                  |          | Fort Lauderdale Beach                                                                                                       | Blvd                                                                              |                                                                                                                         |                                                                                                                                        |                                                                                                                                                        | N/A                                                                                                                                                                                 |
|                                                                            | 504201040070                                                                                                                                                                                                 | 1950                                                                                           | 1950                                                               |                    | Vacant Lot                                                                                                                                                                                                                                     | BD04493 521                                                                                                                                                                                                                                                                                             |          | Fort Lauderdale Beach                                                                                                       | Blvd                                                                              | Avalon Waterfront Inn                                                                                                   | Avalon Waterfront Inn                                                                                                                  | Theodore Meyer/ Gamble, Powr                                                                                                                           |                                                                                                                                                                                     |
|                                                                            | 504201040050                                                                                                                                                                                                 | 1954                                                                                           | 1954                                                               |                    | Vacant Lot                                                                                                                                                                                                                                     | BD04494 529                                                                                                                                                                                                                                                                                             |          | Fort Lauderdale Beach                                                                                                       | Blvd                                                                              | Tropic Cay                                                                                                              | Tropic Cay                                                                                                                             | John B. O'Neill                                                                                                                                        | N/A                                                                                                                                                                                 |
|                                                                            | 504201040020                                                                                                                                                                                                 | 1951                                                                                           | 1951                                                               |                    | Vacant Lot                                                                                                                                                                                                                                     | no 520                                                                                                                                                                                                                                                                                                  | )        | Breakers                                                                                                                    | Ave                                                                               | Ocean Wave                                                                                                              | Ocean Wave                                                                                                                             | Lester Avery                                                                                                                                           | N/A                                                                                                                                                                                 |
|                                                                            | 504201040030                                                                                                                                                                                                 | 1951                                                                                           | 1951                                                               |                    | Vacant Lot                                                                                                                                                                                                                                     | no 3117                                                                                                                                                                                                                                                                                                 | '        | Viramar                                                                                                                     | Street                                                                            |                                                                                                                         | Annex of Avalon Waterfront                                                                                                             | William Vaughn                                                                                                                                         | N/A                                                                                                                                                                                 |
|                                                                            | 504201040040                                                                                                                                                                                                 | 1963                                                                                           | 1963                                                               |                    | Vacant Lot                                                                                                                                                                                                                                     | no 3100                                                                                                                                                                                                                                                                                                 |          | Windamar                                                                                                                    | Street                                                                            | Waterfront Inn                                                                                                          | Waterfront Inn                                                                                                                         | Joseph Phillips                                                                                                                                        | N/A                                                                                                                                                                                 |
|                                                                            | 504201040130                                                                                                                                                                                                 | 1949                                                                                           | 1949                                                               |                    | Contributing                                                                                                                                                                                                                                   | BD04490 3016                                                                                                                                                                                                                                                                                            |          | Windamar                                                                                                                    | Street                                                                            | Aqua                                                                                                                    |                                                                                                                                        | William Vaughn                                                                                                                                         | Modern Vernacular                                                                                                                                                                   |
|                                                                            | 504201040130                                                                                                                                                                                                 | 1949                                                                                           | 1949                                                               |                    | Contributing                                                                                                                                                                                                                                   | BD04490 3016                                                                                                                                                                                                                                                                                            |          | Windamar                                                                                                                    | Street                                                                            | Aqua                                                                                                                    |                                                                                                                                        | William Vaughn                                                                                                                                         | Modern Vernacular                                                                                                                                                                   |
|                                                                            | 504201040140                                                                                                                                                                                                 | 0                                                                                              |                                                                    |                    | Vacant Lot                                                                                                                                                                                                                                     | no 528                                                                                                                                                                                                                                                                                                  |          | Birch                                                                                                                       | Road                                                                              |                                                                                                                         |                                                                                                                                        |                                                                                                                                                        | Vacant Lot                                                                                                                                                                          |
| 14                                                                         | 504201040110                                                                                                                                                                                                 | 1948                                                                                           |                                                                    |                    | Contributing                                                                                                                                                                                                                                   | no 550                                                                                                                                                                                                                                                                                                  |          | Birch                                                                                                                       | Road                                                                              |                                                                                                                         |                                                                                                                                        |                                                                                                                                                        | Modern Vernacular                                                                                                                                                                   |
| 15                                                                         | 504201040120                                                                                                                                                                                                 | 1957                                                                                           | 1949                                                               | 1949               | Contributing                                                                                                                                                                                                                                   | no 543                                                                                                                                                                                                                                                                                                  |          | Breakers                                                                                                                    | Ave                                                                               | Windamar Beach Resort                                                                                                   | Windamar Beach Resort                                                                                                                  | Lester Avery                                                                                                                                           | Modern Vernacular                                                                                                                                                                   |
| 16                                                                         | 504201050010                                                                                                                                                                                                 | 2009                                                                                           | 2008                                                               |                    | Non-Contributing                                                                                                                                                                                                                               | no 551                                                                                                                                                                                                                                                                                                  |          | Fort Lauderdale Beach                                                                                                       | Blvd                                                                              | Conrad Hotel                                                                                                            | Trump Hotel                                                                                                                            |                                                                                                                                                        | No Style                                                                                                                                                                            |
| 17                                                                         | 504201040090                                                                                                                                                                                                 | 1951                                                                                           | 1951                                                               |                    | Contributing                                                                                                                                                                                                                                   | BD04482 551                                                                                                                                                                                                                                                                                             |          | Breakers                                                                                                                    | Ave                                                                               | Village Café/North Beach                                                                                                | . '                                                                                                                                    | J.B. O'Neill                                                                                                                                           | Mid Century Modern                                                                                                                                                                  |
| 18                                                                         | 504201040100                                                                                                                                                                                                 | 1951                                                                                           | 1957                                                               |                    | Contributing                                                                                                                                                                                                                                   | no 552                                                                                                                                                                                                                                                                                                  |          | Birch                                                                                                                       | Road                                                                              | Solas                                                                                                                   | Elysium Resort                                                                                                                         | G.P. Johnson                                                                                                                                           | Tropical Art Deco                                                                                                                                                                   |
|                                                                            | 504201BC1060                                                                                                                                                                                                 | 1972                                                                                           | 1959                                                               | 1959               | Contributing                                                                                                                                                                                                                                   | BD04481 600                                                                                                                                                                                                                                                                                             | N        | Birch                                                                                                                       | Road                                                                              | Birch House                                                                                                             | Birch House                                                                                                                            | Charles McKirahan                                                                                                                                      | Mid-Century Modern                                                                                                                                                                  |
|                                                                            | 504201BC1060                                                                                                                                                                                                 | 1972                                                                                           | 1958                                                               | 1960               | Contributing                                                                                                                                                                                                                                   | BD04488 3003                                                                                                                                                                                                                                                                                            |          | Terramar                                                                                                                    | Street                                                                            | Birch Tower                                                                                                             | Birch Tower                                                                                                                            | Charles McKirahan                                                                                                                                      | Mid-Century Modern                                                                                                                                                                  |
|                                                                            | 504201BC1060                                                                                                                                                                                                 | 1972                                                                                           | 1950                                                               | 1950               | Contributing                                                                                                                                                                                                                                   | BD04483 609                                                                                                                                                                                                                                                                                             |          | Breakers                                                                                                                    | Ave                                                                               | Birch Estate                                                                                                            | Birch Estate                                                                                                                           | William Vaughn                                                                                                                                         | Modern Vernacular                                                                                                                                                                   |
|                                                                            | 504201070030                                                                                                                                                                                                 | 1958                                                                                           | 1950                                                               | 1950               | Contributing                                                                                                                                                                                                                                   | no 600                                                                                                                                                                                                                                                                                                  | )        | Breakers                                                                                                                    | Ave                                                                               | Village Design                                                                                                          | Sea Wind                                                                                                                               | William Vaughn                                                                                                                                         | Modern Vernacular                                                                                                                                                                   |
|                                                                            | 504201070020                                                                                                                                                                                                 | 1950                                                                                           |                                                                    |                    | Contributing                                                                                                                                                                                                                                   | no 3115                                                                                                                                                                                                                                                                                                 |          | Terramar                                                                                                                    | Street                                                                            | N/A                                                                                                                     |                                                                                                                                        |                                                                                                                                                        | Modern Vernacular                                                                                                                                                                   |
|                                                                            | 504201AS0720                                                                                                                                                                                                 | 2004                                                                                           | c2007                                                              |                    | Non-Contributing                                                                                                                                                                                                                               | no 601                                                                                                                                                                                                                                                                                                  |          | Fort Lauderdale Beach                                                                                                       | Blvd                                                                              | The Atlantic Hotel                                                                                                      | The Atlantic Luxury Properties                                                                                                         |                                                                                                                                                        | No Style                                                                                                                                                                            |
| 23                                                                         | 504201070050                                                                                                                                                                                                 | 1971                                                                                           | 1950                                                               | 1950               | Contributing                                                                                                                                                                                                                                   | no 3110                                                                                                                                                                                                                                                                                                 | )        | Auramar                                                                                                                     | Street                                                                            | N/A                                                                                                                     | Sea Wind                                                                                                                               | Lester Avery                                                                                                                                           | Modern Vernacular                                                                                                                                                                   |
| 24                                                                         | 504201070040                                                                                                                                                                                                 | 1958                                                                                           | 1950                                                               | 1950               | Contributing                                                                                                                                                                                                                                   | no 608                                                                                                                                                                                                                                                                                                  |          | Breakers                                                                                                                    | Ave                                                                               | At the Market                                                                                                           | Sea Wind                                                                                                                               | William Vaughn                                                                                                                                         | Modern Vernacular                                                                                                                                                                   |
|                                                                            | 504201060230                                                                                                                                                                                                 | 1951                                                                                           | 1951                                                               |                    | Contributing                                                                                                                                                                                                                                   | no 618                                                                                                                                                                                                                                                                                                  |          | Birch                                                                                                                       | Road                                                                              | San's Souci                                                                                                             | San's Souci                                                                                                                            | G.P. Johnson                                                                                                                                           | Modern Vernacular                                                                                                                                                                   |
|                                                                            | 504201060230                                                                                                                                                                                                 | 1958                                                                                           | 1956                                                               |                    | Contributing                                                                                                                                                                                                                                   | no 2900                                                                                                                                                                                                                                                                                                 | 1        | Belmar                                                                                                                      | Street                                                                            | Tropi Rock                                                                                                              | Tropi Rock                                                                                                                             | J.B. O'Neill                                                                                                                                           | Modern Vernacular                                                                                                                                                                   |
|                                                                            | 504201060230                                                                                                                                                                                                 | 0                                                                                              | 0                                                                  |                    | Vacant Lot                                                                                                                                                                                                                                     | no 600                                                                                                                                                                                                                                                                                                  |          | (Block) Breakers                                                                                                            | Ave                                                                               | Vacant Lot                                                                                                              |                                                                                                                                        |                                                                                                                                                        | N/A                                                                                                                                                                                 |
|                                                                            | 504201060250                                                                                                                                                                                                 | 1965                                                                                           | 1951                                                               | 1951               | Contributing                                                                                                                                                                                                                                   | BD04491 619                                                                                                                                                                                                                                                                                             |          | Breakers                                                                                                                    | Ave                                                                               | Brynja Beach Shop                                                                                                       | Sun Terrace                                                                                                                            | Gamble, Pownall & Gilroy                                                                                                                               | Modern Vernacular                                                                                                                                                                   |
| 27                                                                         | 504201060040                                                                                                                                                                                                 | 0                                                                                              | 0                                                                  |                    | Parking Lot                                                                                                                                                                                                                                    | no 620                                                                                                                                                                                                                                                                                                  |          | Breakers                                                                                                                    | Ave                                                                               | Parking Lot                                                                                                             |                                                                                                                                        |                                                                                                                                                        | N/A                                                                                                                                                                                 |
| 28                                                                         | 504201060050                                                                                                                                                                                                 | 1954                                                                                           | 1956                                                               |                    | Contributing                                                                                                                                                                                                                                   | BD04484 619                                                                                                                                                                                                                                                                                             |          | Fort Lauderdale Beach                                                                                                       | Blvd                                                                              | Jolly Roger/Sea Club                                                                                                    | Jolly Roger/Sea Club                                                                                                                   | Tony Sherman                                                                                                                                           | Mid-Century Modern                                                                                                                                                                  |
|                                                                            | 504201060010                                                                                                                                                                                                 | 1959                                                                                           | 1952                                                               | 1952               | Contributing                                                                                                                                                                                                                                   | BD04485 625                                                                                                                                                                                                                                                                                             |          | Fort Lauderdale Beach                                                                                                       | Blvd                                                                              | Premiere                                                                                                                | Beach Plaza Hotel                                                                                                                      | Gamble, Pownall & Gilroy                                                                                                                               | Mid-Century Modern                                                                                                                                                                  |
|                                                                            | 504201060030                                                                                                                                                                                                 | 1959                                                                                           | 1959                                                               |                    | Contributing                                                                                                                                                                                                                                   | BD04477 3110                                                                                                                                                                                                                                                                                            |          | Belmar                                                                                                                      | Street                                                                            | Premiere                                                                                                                | Premiere                                                                                                                               | Arthur Rude                                                                                                                                            | Modern Vernacular                                                                                                                                                                   |
|                                                                            | 504201060020                                                                                                                                                                                                 | 0                                                                                              | 0                                                                  |                    | Parking Lot                                                                                                                                                                                                                                    | no 3100                                                                                                                                                                                                                                                                                                 |          | Belmar                                                                                                                      | Street                                                                            | Parking Lot                                                                                                             |                                                                                                                                        |                                                                                                                                                        | N/A                                                                                                                                                                                 |
| 32                                                                         | 5042010600**                                                                                                                                                                                                 | 2017                                                                                           |                                                                    |                    | Non-Contributing                                                                                                                                                                                                                               | no 701                                                                                                                                                                                                                                                                                                  |          | Fort Lauderdale Beach                                                                                                       | Blvd                                                                              | Paramount                                                                                                               |                                                                                                                                        |                                                                                                                                                        | No Style                                                                                                                                                                            |
|                                                                            | 504201060093                                                                                                                                                                                                 | 1965                                                                                           | c1965                                                              |                    | Non-Contributing                                                                                                                                                                                                                               | no 701                                                                                                                                                                                                                                                                                                  | .1       | Fort Lauderdale Beach                                                                                                       | Blvd                                                                              | Hotel/ Empty                                                                                                            | Hotel/ Empty                                                                                                                           | Name of the second                                                                                                                                     | Mid Century Modern                                                                                                                                                                  |
|                                                                            | 504201060080                                                                                                                                                                                                 | 0                                                                                              | c1955                                                              |                    | Non-Contributing                                                                                                                                                                                                                               |                                                                                                                                                                                                                                                                                                         |          | Breakers                                                                                                                    |                                                                                   | Sea Crest                                                                                                               | Sea Crest                                                                                                                              | William Vaughn                                                                                                                                         |                                                                                                                                                                                     |
|                                                                            | 504201060070                                                                                                                                                                                                 | 0                                                                                              | 1950                                                               |                    |                                                                                                                                                                                                                                                | no 716                                                                                                                                                                                                                                                                                                  |          | Breakers                                                                                                                    | Ave                                                                               | Sea Crea                                                                                                                | Sea Crea                                                                                                                               | William Vaughn                                                                                                                                         |                                                                                                                                                                                     |
| 22.4                                                                       | E0 4204 0504                                                                                                                                                                                                 | 0                                                                                              | 1950                                                               |                    |                                                                                                                                                                                                                                                | no 3109                                                                                                                                                                                                                                                                                                 |          |                                                                                                                             | Street                                                                            | David Dal                                                                                                               | The Debis D.                                                                                                                           | Wm T. Vaughn                                                                                                                                           | Mandaus Vannasid                                                                                                                                                                    |
|                                                                            | 504201060180                                                                                                                                                                                                 | 1948                                                                                           | 1948                                                               |                    | Contributing                                                                                                                                                                                                                                   | no 709                                                                                                                                                                                                                                                                                                  |          | Breakers                                                                                                                    | Ave                                                                               | Royal Palms                                                                                                             | The Robin Dale                                                                                                                         | G.P. Johnson                                                                                                                                           | Modern Vernacular                                                                                                                                                                   |
|                                                                            | 504201060180                                                                                                                                                                                                 | 1965                                                                                           | 1965                                                               |                    | Non-Contributing                                                                                                                                                                                                                               | no 710                                                                                                                                                                                                                                                                                                  |          | Birch                                                                                                                       | Road                                                                              | Royal Palms                                                                                                             | Three Palms Resort                                                                                                                     | Thor Amlie                                                                                                                                             | No Style Transcal Art Daga                                                                                                                                                          |
|                                                                            | 504201060180                                                                                                                                                                                                 | 1952                                                                                           | 1950                                                               | 4047               | Non-Contributing                                                                                                                                                                                                                               | no 717                                                                                                                                                                                                                                                                                                  |          | Breakers                                                                                                                    | Ave                                                                               | Royal Palms                                                                                                             | Monte Carlo Hotel                                                                                                                      | Little & Crawford                                                                                                                                      | Tropical Art Deco                                                                                                                                                                   |
|                                                                            | 504201060200                                                                                                                                                                                                 | 1950                                                                                           | 1947                                                               | 1947               | Contributing                                                                                                                                                                                                                                   | no 2901                                                                                                                                                                                                                                                                                                 |          | Belmar                                                                                                                      | Street                                                                            | Soleado                                                                                                                 | Nacant Lat                                                                                                                             | G.P. Johnson                                                                                                                                           | Modern Vernacular                                                                                                                                                                   |
|                                                                            | 504201060130                                                                                                                                                                                                 | 0                                                                                              |                                                                    |                    | Vacant Lot                                                                                                                                                                                                                                     | no 735                                                                                                                                                                                                                                                                                                  |          |                                                                                                                             | Blvd                                                                              | Vacant Lot                                                                                                              | Vacant Lot                                                                                                                             |                                                                                                                                                        | N/A                                                                                                                                                                                 |
|                                                                            | 504201060120                                                                                                                                                                                                 | 0                                                                                              |                                                                    |                    | Vacant Lot                                                                                                                                                                                                                                     | no 725                                                                                                                                                                                                                                                                                                  |          | Fort Lauderdale Beach                                                                                                       | Road                                                                              | Vacant Lot                                                                                                              | Vacant Lot                                                                                                                             |                                                                                                                                                        | N/A                                                                                                                                                                                 |
|                                                                            | 504201060110                                                                                                                                                                                                 | 0                                                                                              |                                                                    |                    | Vacant Lot                                                                                                                                                                                                                                     | no 3115                                                                                                                                                                                                                                                                                                 |          | Vistamar                                                                                                                    | Street                                                                            | Vacant Lot                                                                                                              | \\\\tau_1 = \\\                                                                                                                        |                                                                                                                                                        | N/A                                                                                                                                                                                 |
|                                                                            | E04204060440                                                                                                                                                                                                 |                                                                                                |                                                                    |                    | Vacant Lot                                                                                                                                                                                                                                     | no 734                                                                                                                                                                                                                                                                                                  |          | Breakers                                                                                                                    | Ave                                                                               | Vacant Lot                                                                                                              | Vacant Lot                                                                                                                             |                                                                                                                                                        | N/A                                                                                                                                                                                 |
|                                                                            | 504201060140                                                                                                                                                                                                 | 0                                                                                              | 1051                                                               |                    |                                                                                                                                                                                                                                                | no 2400                                                                                                                                                                                                                                                                                                 | 1        | Victomor                                                                                                                    | Ctroot                                                                            | Vacant Let                                                                                                              | Son Cato                                                                                                                               | LP O'Noill                                                                                                                                             | NI/A                                                                                                                                                                                |
|                                                                            | 504201060100                                                                                                                                                                                                 | 1951                                                                                           | 1951                                                               | 1055.53            | Vacant Lot                                                                                                                                                                                                                                     | no 3109                                                                                                                                                                                                                                                                                                 |          | Vistamar                                                                                                                    | Street                                                                            | Vacant Lot                                                                                                              | Sea Gate                                                                                                                               |                                                                                                                                                        | N/A                                                                                                                                                                                 |
| 40A                                                                        | 504201060100<br>504201060150                                                                                                                                                                                 | 1951<br>1985                                                                                   | c 2006                                                             | 1955-57            | Vacant Lot Contributing                                                                                                                                                                                                                        | no 733                                                                                                                                                                                                                                                                                                  |          | Breakers                                                                                                                    | Ave                                                                               | Convenant House                                                                                                         | Convenant House                                                                                                                        | Charles McKirahan                                                                                                                                      | No Style                                                                                                                                                                            |
| 40A<br>40b                                                                 | 504201060100<br>504201060150<br>504201060150                                                                                                                                                                 | 1951<br>1985<br>1985                                                                           | c 2006<br>c 2006                                                   | 1955-57            | Vacant Lot Contributing Contributing                                                                                                                                                                                                           | no 733<br>no 733                                                                                                                                                                                                                                                                                        |          | Breakers<br>Breakers                                                                                                        | Ave<br>Ave                                                                        | Convenant House Convenant House                                                                                         | Convenant House Convenant House                                                                                                        | Charles McKirahan<br>Charles McKirahan                                                                                                                 | No Style<br>No Style                                                                                                                                                                |
| 40A<br>40b<br>41                                                           | 504201060100<br>504201060150<br>504201060150<br>504201060160                                                                                                                                                 | 1951<br>1985<br>1985<br>1985                                                                   | c 2006<br>c 2006<br>c 2006                                         |                    | Vacant Lot Contributing Contributing Contributing                                                                                                                                                                                              | no         733           no         733           no         733                                                                                                                                                                                                                                        |          | Breakers<br>Breakers<br>Breakers                                                                                            | Ave<br>Ave<br>Ave                                                                 | Convenant House Convenant House Convenant House                                                                         | Convenant House Convenant House Convenant House                                                                                        | Charles McKirahan Charles McKirahan Charles McKirahan                                                                                                  | No Style<br>No Style<br>No Style                                                                                                                                                    |
| 40A<br>40b<br>41<br>42A                                                    | 504201060100<br>504201060150<br>504201060150<br>504201060160<br>504201060310                                                                                                                                 | 1951<br>1985<br>1985<br>1985<br>1985<br>1951                                                   | c 2006<br>c 2006<br>c 2006<br>1950                                 | 1955-57            | Vacant Lot Contributing Contributing Contributing Contributing Contributing                                                                                                                                                                    | no         733           no         733           no         733           no         2909                                                                                                                                                                                                              |          | Breakers<br>Breakers<br>Breakers<br>Vistamar                                                                                | Ave<br>Ave<br>Street                                                              | Convenant House Convenant House Convenant House Tranquilo                                                               | Convenant House Convenant House Convenant House Sea Gate                                                                               | Charles McKirahan<br>Charles McKirahan<br>Charles McKirahan<br>William Vaughn                                                                          | No Style<br>No Style<br>No Style<br>Modern Vernacular                                                                                                                               |
| 40A<br>40b<br>41<br>42A<br>42B                                             | 504201060100<br>504201060150<br>504201060150<br>504201060160<br>504201060310<br>504201060310                                                                                                                 | 1951<br>1985<br>1985<br>1985<br>1951<br>1951                                                   | c 2006<br>c 2006<br>c 2006<br>1950                                 | 1955-57<br>1955-57 | Vacant Lot Contributing Contributing Contributing Contributing Contributing Contributing                                                                                                                                                       | no         733           no         733           no         733           no         2909           no         2909                                                                                                                                                                                    |          | Breakers<br>Breakers<br>Breakers<br>Vistamar<br>Vistamar                                                                    | Ave Ave Ave Street Street                                                         | Convenant House Convenant House Convenant House Tranquilo Tranquilo                                                     | Convenant House Convenant House Convenant House Sea Gate Sea Gate                                                                      | Charles McKirahan Charles McKirahan Charles McKirahan William Vaughn William Vaughn                                                                    | No Style<br>No Style<br>No Style<br>Modern Vernacular<br>Modern Vernacular                                                                                                          |
| 40A<br>40b<br>41<br>42A<br>42B<br>43                                       | 504201060100<br>504201060150<br>504201060150<br>504201060160<br>504201060310<br>504201060310<br>504201060320                                                                                                 | 1951<br>1985<br>1985<br>1985<br>1951<br>1951<br>1951                                           | c 2006<br>c 2006<br>c 2006<br>1950                                 | 1955-57            | Vacant Lot Contributing Contributing Contributing Contributing Contributing Contributing Contributing                                                                                                                                          | no         733           no         733           no         733           no         2909           no         2909           no         2901                                                                                                                                                          |          | Breakers<br>Breakers<br>Breakers<br>Vistamar<br>Vistamar<br>Vistamar                                                        | Ave Ave Ave Street Street Street                                                  | Convenant House Convenant House Convenant House Tranquilo Tranquilo Tranquilo                                           | Convenant House Convenant House Convenant House Sea Gate Sea Gate Vista Mar                                                            | Charles McKirahan<br>Charles McKirahan<br>Charles McKirahan<br>William Vaughn                                                                          | No Style No Style No Style Modern Vernacular Modern Vernacular Modern Vernacular                                                                                                    |
| 40A<br>40b<br>41<br>42A<br>42B<br>43                                       | 504201060100<br>504201060150<br>504201060150<br>504201060160<br>504201060310<br>504201060310<br>504201060320<br>504201060330                                                                                 | 1951<br>1985<br>1985<br>1985<br>1985<br>1951<br>1951<br>1959<br>0                              | c 2006<br>c 2006<br>c 2006<br>1950<br>1950                         | 1955-57<br>1955-57 | Vacant Lot Contributing Contributing Contributing Contributing Contributing Contributing Contributing Contributing Vacant Lot                                                                                                                  | no     733       no     733       no     733       no     2909       no     2909       no     2901       no     2839                                                                                                                                                                                    |          | Breakers<br>Breakers<br>Breakers<br>Vistamar<br>Vistamar<br>Vistamar<br>Vistamar                                            | Ave Ave Ave Street Street Street Street                                           | Convenant House Convenant House Convenant House Tranquilo Tranquilo Tranquilo Vacant Lot                                | Convenant House Convenant House Convenant House Sea Gate Sea Gate Vista Mar Vacant Lot                                                 | Charles McKirahan Charles McKirahan Charles McKirahan William Vaughn William Vaughn Lester Avery                                                       | No Style No Style No Style Modern Vernacular Modern Vernacular Modern Vernacular N/A                                                                                                |
| 40A<br>40b<br>41<br>42A<br>42B<br>43<br>44                                 | 504201060100<br>504201060150<br>504201060150<br>504201060160<br>504201060310<br>504201060310<br>504201060320<br>504201060330<br>504201060340                                                                 | 1951<br>1985<br>1985<br>1985<br>1985<br>1951<br>1951<br>1959<br>0                              | c 2006<br>c 2006<br>c 2006<br>1950<br>1950<br>1948                 | 1955-57<br>1955-57 | Vacant Lot Contributing Contributing Contributing Contributing Contributing Contributing Contributing Vacant Lot Contributing                                                                                                                  | no     733       no     733       no     733       no     2909       no     2909       no     2901       no     2839       no     2831                                                                                                                                                                  |          | Breakers Breakers Breakers Vistamar Vistamar Vistamar Vistamar Vistamar Vistamar                                            | Ave Ave Ave Street Street Street Street Street Street                             | Convenant House Convenant House Convenant House Tranquilo Tranquilo Tranquilo                                           | Convenant House Convenant House Convenant House Sea Gate Sea Gate Vista Mar                                                            | Charles McKirahan Charles McKirahan Charles McKirahan William Vaughn William Vaughn Lester Avery J.B.O'Neill                                           | No Style No Style No Style Modern Vernacular Modern Vernacular Modern Vernacular Modern Vernacular N/A Modern Vernacular                                                            |
| 40A<br>40b<br>41<br>42A<br>42B<br>43<br>44<br>45                           | 504201060100<br>504201060150<br>504201060150<br>504201060160<br>504201060310<br>504201060310<br>504201060320<br>504201060330<br>504201060340<br>504201060350                                                 | 1951<br>1985<br>1985<br>1985<br>1985<br>1951<br>1951<br>1959<br>0<br>1954<br>1958              | c 2006<br>c 2006<br>c 2006<br>1950<br>1950                         | 1955-57<br>1955-57 | Vacant Lot Contributing Contributing Contributing Contributing Contributing Contributing Contributing Vacant Lot Contributing Contributing                                                                                                     | no         733           no         733           no         733           no         2909           no         2909           no         2901           no         2839           no         2831           no         740                                                                             |          | Breakers Breakers Vistamar Vistamar Vistamar Vistamar Vistamar Vistamar Vistamar Bayshore                                   | Ave Ave Ave Street Street Street Street Street Drive                              | Convenant House Convenant House Convenant House Tranquilo Tranquilo Tranquilo Vacant Lot Tranquilo                      | Convenant House Convenant House Convenant House Sea Gate Sea Gate Vista Mar Vacant Lot Cocobelle Resort                                | Charles McKirahan Charles McKirahan Charles McKirahan William Vaughn William Vaughn Lester Avery                                                       | No Style No Style No Style Modern Vernacular Modern Vernacular Modern Vernacular Modern Vernacular N/A Modern Vernacular Mid Century Modern                                         |
| 40A<br>40b<br>41<br>42A<br>42B<br>43<br>44<br>45<br>46                     | 504201060100<br>504201060150<br>504201060150<br>504201060160<br>504201060310<br>504201060310<br>504201060320<br>504201060330<br>504201060340<br>504201060350<br>504201060510                                 | 1951<br>1985<br>1985<br>1985<br>1951<br>1951<br>1951<br>1959<br>0<br>1954<br>1958              | c 2006<br>c 2006<br>c 2006<br>1950<br>1950<br>1948<br>1952<br>1956 | 1955-57<br>1955-57 | Vacant Lot Contributing Contributing Contributing Contributing Contributing Contributing Contributing Vacant Lot Contributing Contributing Vacant Lot                                                                                          | no         733           no         733           no         733           no         2909           no         2909           no         2901           no         2839           no         2831           no         740           no         2800                                                   |          | Breakers Breakers Vistamar Vistamar Vistamar Vistamar Vistamar Vistamar Vistamar Vistamar Vistamar Bayshore Vistamar        | Ave Ave Ave Street | Convenant House Convenant House Convenant House Tranquilo Tranquilo Tranquilo Vacant Lot Tranquilo Vacant Lot           | Convenant House Convenant House Convenant House Sea Gate Sea Gate Vista Mar Vacant Lot Cocobelle Resort Vacant Lot                     | Charles McKirahan Charles McKirahan Charles McKirahan William Vaughn William Vaughn Lester Avery J.B.O'Neill C.F. Mckirahan                            | No Style No Style No Style Modern Vernacular Modern Vernacular Modern Vernacular Modern Vernacular N/A Modern Vernacular Mid Century Modern N/A                                     |
| 40A<br>40b<br>41<br>42A<br>42B<br>43<br>44<br>45<br>46<br>47               | 504201060100<br>504201060150<br>504201060150<br>504201060160<br>504201060310<br>504201060310<br>504201060320<br>504201060330<br>504201060330<br>504201060350<br>504201060350<br>504201060310                 | 1951<br>1985<br>1985<br>1985<br>1985<br>1951<br>1951<br>1959<br>0<br>1954<br>1958<br>0         | c 2006<br>c 2006<br>c 2006<br>1950<br>1950<br>1948<br>1952<br>1956 | 1955-57<br>1955-57 | Vacant Lot Contributing Contributing Contributing Contributing Contributing Contributing Contributing Vacant Lot Contributing Vacant Lot Contributing Vacant Lot Contributing Contributing                                                     | no         733           no         733           no         733           no         2909           no         2901           no         2839           no         2831           no         740           no         2800           no         700                                                    |          | Breakers Breakers Breakers Vistamar Vistamar Vistamar Vistamar Vistamar Vistamar Vistamar Vistamar Antioch                  | Ave Ave Ave Street Street Street Street Drive Street Ave                          | Convenant House Convenant House Convenant House Tranquilo Tranquilo Tranquilo Vacant Lot Tranquilo Vacant Lot Beachdale | Convenant House Convenant House Convenant House Sea Gate Sea Gate Vista Mar Vacant Lot Cocobelle Resort Vacant Lot Beachdale           | Charles McKirahan Charles McKirahan Charles McKirahan William Vaughn William Vaughn Lester Avery  J.B.O'Neill C.F. Mckirahan                           | No Style No Style No Style Modern Vernacular Modern Vernacular Modern Vernacular N/A Modern Vernacular Mid Century Modern N/A Modern Vernacular                                     |
| 40A<br>40b<br>41<br>42A<br>42B<br>43<br>44<br>45<br>46<br>47<br>48A        | 504201060100<br>504201060150<br>504201060150<br>504201060160<br>504201060310<br>504201060310<br>504201060320<br>504201060330<br>504201060340<br>504201060350<br>504201060510<br>504201NX0130<br>504201NX0130 | 1951<br>1985<br>1985<br>1985<br>1985<br>1951<br>1951<br>1959<br>0<br>1954<br>1958<br>0<br>1957 | c 2006<br>c 2006<br>c 2006<br>1950<br>1950<br>1948<br>1952<br>1956 | 1955-57<br>1955-57 | Vacant Lot Contributing Contributing Contributing Contributing Contributing Contributing Contributing Vacant Lot Contributing Vacant Lot Contributing Vacant Lot Contributing Contributing Contributing Contributing Contributing Contributing | no         733           no         733           no         733           no         2909           no         2909           no         2901           no         2839           no         2831           no         740           no         2800           no         700           no         700 |          | Breakers Breakers Vistamar Vistamar Vistamar Vistamar Vistamar Vistamar Vistamar Vistamar Bayshore Vistamar Antioch Antioch | Ave Ave Ave Street Street Street Street Street Street Ave Ave Ave                 | Convenant House Convenant House Convenant House Tranquilo Tranquilo Vacant Lot Tranquilo Vacant Lot Beachdale Beachdale | Convenant House Convenant House Convenant House Sea Gate Sea Gate Vista Mar Vacant Lot Cocobelle Resort Vacant Lot Beachdale Beachdale | Charles McKirahan Charles McKirahan Charles McKirahan William Vaughn William Vaughn Lester Avery  J.B.O'Neill C.F. McKirahan J.B. O'Neill J.B. O'Neill | No Style No Style No Style Modern Vernacular Modern Vernacular Modern Vernacular Modern Vernacular N/A Modern Vernacular Mid Century Modern N/A Modern Vernacular Modern Vernacular |
| 40A<br>40b<br>41<br>42A<br>42B<br>43<br>44<br>45<br>46<br>47<br>48A<br>48B | 504201060100<br>504201060150<br>504201060150<br>504201060160<br>504201060310<br>504201060310<br>504201060320<br>504201060330<br>504201060330<br>504201060350<br>504201060350<br>504201060310                 | 1951<br>1985<br>1985<br>1985<br>1985<br>1951<br>1951<br>1959<br>0<br>1954<br>1958<br>0         | c 2006<br>c 2006<br>c 2006<br>1950<br>1950<br>1948<br>1952<br>1956 | 1955-57<br>1955-57 | Vacant Lot Contributing Contributing Contributing Contributing Contributing Contributing Contributing Vacant Lot Contributing Vacant Lot Contributing Vacant Lot Contributing Contributing                                                     | no         733           no         733           no         733           no         2909           no         2901           no         2839           no         2831           no         740           no         2800           no         700                                                    |          | Breakers Breakers Breakers Vistamar Vistamar Vistamar Vistamar Vistamar Vistamar Vistamar Vistamar Antioch                  | Ave Ave Ave Street Street Street Street Drive Street Ave                          | Convenant House Convenant House Convenant House Tranquilo Tranquilo Tranquilo Vacant Lot Tranquilo Vacant Lot Beachdale | Convenant House Convenant House Convenant House Sea Gate Sea Gate Vista Mar Vacant Lot Cocobelle Resort Vacant Lot Beachdale           | Charles McKirahan Charles McKirahan Charles McKirahan William Vaughn William Vaughn Lester Avery  J.B.O'Neill C.F. Mckirahan                           | No Style No Style No Style Modern Vernacular Modern Vernacular Modern Vernacular N/A Modern Vernacular Mid Century Modern N/A Modern Vernacular                                     |