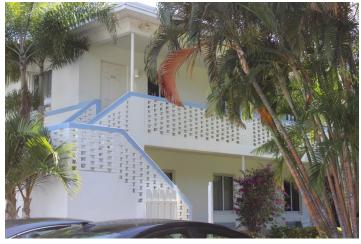

er of Stories: 2

Number of Residential Living Units: N/A Number of Commercial Tenant Spaces: N/A Number of Hotel Rooms: 32 (Total in resort)

**Building Use:** Motel/Hotel

#### **Building Materials**

Brick

Stucco

## **Building Configuration:** Rectangular/Square **Building Design Features**

Beanpoles

- Catwalks (Exterior Corridors)
- Planters
- Railings (Decorative)

### Sign Types

No Sign

#### **Site Features**

- Fence or Gate in front of structure
- Parking in Front
- Hedge in front of structure
- Dumpster in front of structure

Roof Type: Flat

Roof Material: Flat Roof - Not Visible

Window Type: Sliders

With or Without Muntins: Without Muntins

Comments

Site: northern most building

#### Geopoint

Lat: 26.131 Lon: -80.108

#### **Location Map**



#### **Reference Photo**



#### **Historic Photo**

**Building Number: 53B** 

**Address: 536 Antioch Avenue** 

**Date:** 1948

Architect: G.P. Johnson

Architectural Style: Modern Vernacular

Folio: 504201040360

**Current Business Name (if applicable)** 

Beach Gardens

Contributing or Non-Contributing: Contributing

**Existing Condition of Structure: Good** 

Noticeable Alterations: Unsure

Has building been demolished since 2008 survey?

No

Number of Stories: 1

Number of Residential Living Units: N/A Number of Commercial Tenant Spaces: N/A Number of Hotel Rooms: 32 (Total in resort)

Building Use: Other - Yoga Studio

#### **Building Materials**

Stucco

Roman Brick

**Building Configuration:** Rectangular/Square

**Building Design Features** 

Planters

### Sign Types

No Sign

#### **Site Features**

- Fe