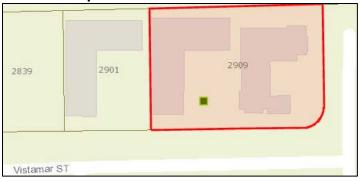

# MASTER LIST OF STRUCTURES SURVEYED

|                                                                            | 1                                                                                                                                                                                                            |                                                                                                |                                                                    |                    | .1                                                                                                                                                                                                                                             |                                                                                                                                                                                                                                                                                                         | T        | 1                                                                                                                           | 1                                                                                 | 1                                                                                                                       |                                                                                                                                        |                                                                                                                                                        |                                                                                                                                                                                     |
|----------------------------------------------------------------------------|--------------------------------------------------------------------------------------------------------------------------------------------------------------------------------------------------------------|------------------------------------------------------------------------------------------------|--------------------------------------------------------------------|--------------------|------------------------------------------------------------------------------------------------------------------------------------------------------------------------------------------------------------------------------------------------|---------------------------------------------------------------------------------------------------------------------------------------------------------------------------------------------------------------------------------------------------------------------------------------------------------|----------|-----------------------------------------------------------------------------------------------------------------------------|-----------------------------------------------------------------------------------|-------------------------------------------------------------------------------------------------------------------------|----------------------------------------------------------------------------------------------------------------------------------------|--------------------------------------------------------------------------------------------------------------------------------------------------------|-------------------------------------------------------------------------------------------------------------------------------------------------------------------------------------|
| Building #                                                                 |                                                                                                                                                                                                              | 1                                                                                              |                                                                    | Yr Built (Permit   |                                                                                                                                                                                                                                                | FMSF Address                                                                                                                                                                                                                                                                                            |          |                                                                                                                             |                                                                                   | Current Name                                                                                                            | Historic Name                                                                                                                          | Architect                                                                                                                                              | Style                                                                                                                                                                               |
| 1                                                                          | 504201PX0640                                                                                                                                                                                                 | 1958                                                                                           | 1956                                                               |                    | Contributing                                                                                                                                                                                                                                   | BD04492 345                                                                                                                                                                                                                                                                                             |          | Fort Lauderdale Beach                                                                                                       | Blvd                                                                              | Spring Tide                                                                                                             | Spring Tide                                                                                                                            | Polivitzky/Johnson                                                                                                                                     | Moderne                                                                                                                                                                             |
| 2                                                                          | 504201160020                                                                                                                                                                                                 | 1947                                                                                           | 1952                                                               | 1946               | Contributing                                                                                                                                                                                                                                   | no 3030                                                                                                                                                                                                                                                                                                 |          | Bayshore                                                                                                                    | Drive                                                                             | Ikona                                                                                                                   | Shell Resort                                                                                                                           | Robert Little                                                                                                                                          | Modern Vernacular                                                                                                                                                                   |
|                                                                            | 504201160030                                                                                                                                                                                                 | 1947                                                                                           | 1945                                                               | 1945               | Contributing                                                                                                                                                                                                                                   | BD04476 3016                                                                                                                                                                                                                                                                                            |          | , '                                                                                                                         | Drive                                                                             | None                                                                                                                    | Martindale                                                                                                                             | D. B. Macneir                                                                                                                                          | Tropical Art Deco                                                                                                                                                                   |
|                                                                            | 504201160030                                                                                                                                                                                                 | 1966                                                                                           | 1966                                                               |                    | Contributing                                                                                                                                                                                                                                   | no 3000                                                                                                                                                                                                                                                                                                 | +        | Bayshore                                                                                                                    | Drive                                                                             | Fortuna                                                                                                                 | Seaside & Sandy Shore                                                                                                                  | Joseph Phillips+Donald F. Castne                                                                                                                       |                                                                                                                                                                                     |
| 3C                                                                         | 504201160030                                                                                                                                                                                                 | 1951                                                                                           | 1951                                                               |                    | Contributing                                                                                                                                                                                                                                   | no 3008                                                                                                                                                                                                                                                                                                 |          | Bayshore                                                                                                                    | Drive                                                                             | Fortuna                                                                                                                 | Sandy Shore Motel                                                                                                                      | Manier & Lester Avery                                                                                                                                  | Modern Vernacular                                                                                                                                                                   |
| 4                                                                          | 504201160210                                                                                                                                                                                                 | 2009                                                                                           | 2008                                                               |                    | Non-Contributing                                                                                                                                                                                                                               | no 401                                                                                                                                                                                                                                                                                                  |          | Fort Lauderdale Beach                                                                                                       | Blvd                                                                              | "W" HOTEL                                                                                                               | "W" HOTEL                                                                                                                              |                                                                                                                                                        | No Style                                                                                                                                                                            |
| 5                                                                          | 504201AJ00**                                                                                                                                                                                                 | 1969                                                                                           |                                                                    |                    | Non-Contributing                                                                                                                                                                                                                               | no 3000                                                                                                                                                                                                                                                                                                 | <u> </u> | Riomar                                                                                                                      | Street                                                                            | Leisure House                                                                                                           |                                                                                                                                        |                                                                                                                                                        | No Style                                                                                                                                                                            |
|                                                                            | 504201430080                                                                                                                                                                                                 | 2010                                                                                           | c2007                                                              |                    |                                                                                                                                                                                                                                                | no 500-514                                                                                                                                                                                                                                                                                              |          | Birch                                                                                                                       | Road                                                                              | Marbellas Townhome                                                                                                      | Marbellas Townhome                                                                                                                     |                                                                                                                                                        | No Style                                                                                                                                                                            |
|                                                                            | 504201430090                                                                                                                                                                                                 | 2007                                                                                           |                                                                    |                    | Non-Contributing                                                                                                                                                                                                                               | no 3021-3043                                                                                                                                                                                                                                                                                            |          | Riomar                                                                                                                      | Street                                                                            | Marbellas Townhome                                                                                                      | Marbellas Townhome                                                                                                                     |                                                                                                                                                        | No Style                                                                                                                                                                            |
| 7                                                                          | 504201GJ0260                                                                                                                                                                                                 | 2006                                                                                           | 2006                                                               |                    | Non-Contributing                                                                                                                                                                                                                               | no 505                                                                                                                                                                                                                                                                                                  | N        | Fort Lauderdale Beach                                                                                                       | Blvd                                                                              | Hilton Hotel                                                                                                            | Hilton Hotel                                                                                                                           |                                                                                                                                                        | No Style                                                                                                                                                                            |
| 8                                                                          | 504201040170                                                                                                                                                                                                 | 0                                                                                              |                                                                    |                    | Vacant Lot                                                                                                                                                                                                                                     | no 505                                                                                                                                                                                                                                                                                                  |          | Breakers                                                                                                                    | Ave                                                                               |                                                                                                                         |                                                                                                                                        |                                                                                                                                                        | N/A                                                                                                                                                                                 |
| 9                                                                          | 504201040150                                                                                                                                                                                                 | 1963                                                                                           | 1963                                                               |                    | Contributing                                                                                                                                                                                                                                   | no 520                                                                                                                                                                                                                                                                                                  |          | Birch                                                                                                                       | Road                                                                              | Cheston House                                                                                                           | Cheston House                                                                                                                          | Herma Hastettler                                                                                                                                       | Modern Vernacular                                                                                                                                                                   |
| 10                                                                         | 504201040160                                                                                                                                                                                                 | 1950                                                                                           | 1947                                                               | 1947               | Contributing                                                                                                                                                                                                                                   | no 3003                                                                                                                                                                                                                                                                                                 |          | Viramar                                                                                                                     | Street                                                                            | The Royal Pavilon                                                                                                       | The Royal Pavilon                                                                                                                      | Lester Avery                                                                                                                                           | Modern Vernacular                                                                                                                                                                   |
|                                                                            | 5042010400**                                                                                                                                                                                                 | 0                                                                                              |                                                                    |                    | Vacant Lot                                                                                                                                                                                                                                     | no 525                                                                                                                                                                                                                                                                                                  |          | Fort Lauderdale Beach                                                                                                       | Blvd                                                                              |                                                                                                                         |                                                                                                                                        |                                                                                                                                                        | N/A                                                                                                                                                                                 |
|                                                                            | 504201040070                                                                                                                                                                                                 | 1950                                                                                           | 1950                                                               |                    | Vacant Lot                                                                                                                                                                                                                                     | BD04493 521                                                                                                                                                                                                                                                                                             |          | Fort Lauderdale Beach                                                                                                       | Blvd                                                                              | Avalon Waterfront Inn                                                                                                   | Avalon Waterfront Inn                                                                                                                  | Theodore Meyer/ Gamble, Powr                                                                                                                           |                                                                                                                                                                                     |
|                                                                            | 504201040050                                                                                                                                                                                                 | 1954                                                                                           | 1954                                                               |                    | Vacant Lot                                                                                                                                                                                                                                     | BD04494 529                                                                                                                                                                                                                                                                                             |          | Fort Lauderdale Beach                                                                                                       | Blvd                                                                              | Tropic Cay                                                                                                              | Tropic Cay                                                                                                                             | John B. O'Neill                                                                                                                                        | N/A                                                                                                                                                                                 |
|                                                                            | 504201040020                                                                                                                                                                                                 | 1951                                                                                           | 1951                                                               |                    | Vacant Lot                                                                                                                                                                                                                                     | no 520                                                                                                                                                                                                                                                                                                  | )        | Breakers                                                                                                                    | Ave                                                                               | Ocean Wave                                                                                                              | Ocean Wave                                                                                                                             | Lester Avery                                                                                                                                           | N/A                                                                                                                                                                                 |
|                                                                            | 504201040030                                                                                                                                                                                                 | 1951                                                                                           | 1951                                                               |                    | Vacant Lot                                                                                                                                                                                                                                     | no 3117                                                                                                                                                                                                                                                                                                 | '        | Viramar                                                                                                                     | Street                                                                            |                                                                                                                         | Annex of Avalon Waterfront                                                                                                             | William Vaughn                                                                                                                                         | N/A                                                                                                                                                                                 |
|                                                                            | 504201040040                                                                                                                                                                                                 | 1963                                                                                           | 1963                                                               |                    | Vacant Lot                                                                                                                                                                                                                                     | no 3100                                                                                                                                                                                                                                                                                                 |          | Windamar                                                                                                                    | Street                                                                            | Waterfront Inn                                                                                                          | Waterfront Inn                                                                                                                         | Joseph Phillips                                                                                                                                        | N/A                                                                                                                                                                                 |
|                                                                            | 504201040130                                                                                                                                                                                                 | 1949                                                                                           | 1949                                                               |                    | Contributing                                                                                                                                                                                                                                   | BD04490 3016                                                                                                                                                                                                                                                                                            |          | Windamar                                                                                                                    | Street                                                                            | Aqua                                                                                                                    |                                                                                                                                        | William Vaughn                                                                                                                                         | Modern Vernacular                                                                                                                                                                   |
|                                                                            | 504201040130                                                                                                                                                                                                 | 1949                                                                                           | 1949                                                               |                    | Contributing                                                                                                                                                                                                                                   | BD04490 3016                                                                                                                                                                                                                                                                                            |          | Windamar                                                                                                                    | Street                                                                            | Aqua                                                                                                                    |                                                                                                                                        | William Vaughn                                                                                                                                         | Modern Vernacular                                                                                                                                                                   |
|                                                                            | 504201040140                                                                                                                                                                                                 | 0                                                                                              |                                                                    |                    | Vacant Lot                                                                                                                                                                                                                                     | no 528                                                                                                                                                                                                                                                                                                  |          | Birch                                                                                                                       | Road                                                                              |                                                                                                                         |                                                                                                                                        |                                                                                                                                                        | Vacant Lot                                                                                                                                                                          |
| 14                                                                         | 504201040110                                                                                                                                                                                                 | 1948                                                                                           |                                                                    |                    | Contributing                                                                                                                                                                                                                                   | no 550                                                                                                                                                                                                                                                                                                  |          | Birch                                                                                                                       | Road                                                                              |                                                                                                                         |                                                                                                                                        |                                                                                                                                                        | Modern Vernacular                                                                                                                                                                   |
| 15                                                                         | 504201040120                                                                                                                                                                                                 | 1957                                                                                           | 1949                                                               | 1949               | Contributing                                                                                                                                                                                                                                   | no 543                                                                                                                                                                                                                                                                                                  |          | Breakers                                                                                                                    | Ave                                                                               | Windamar Beach Resort                                                                                                   | Windamar Beach Resort                                                                                                                  | Lester Avery                                                                                                                                           | Modern Vernacular                                                                                                                                                                   |
| 16                                                                         | 504201050010                                                                                                                                                                                                 | 2009                                                                                           | 2008                                                               |                    | Non-Contributing                                                                                                                                                                                                                               | no 551                                                                                                                                                                                                                                                                                                  |          | Fort Lauderdale Beach                                                                                                       | Blvd                                                                              | Conrad Hotel                                                                                                            | Trump Hotel                                                                                                                            |                                                                                                                                                        | No Style                                                                                                                                                                            |
| 17                                                                         | 504201040090                                                                                                                                                                                                 | 1951                                                                                           | 1951                                                               |                    | Contributing                                                                                                                                                                                                                                   | BD04482 551                                                                                                                                                                                                                                                                                             |          | Breakers                                                                                                                    | Ave                                                                               | Village Café/North Beach                                                                                                | . '                                                                                                                                    | J.B. O'Neill                                                                                                                                           | Mid Century Modern                                                                                                                                                                  |
| 18                                                                         | 504201040100                                                                                                                                                                                                 | 1951                                                                                           | 1957                                                               |                    | Contributing                                                                                                                                                                                                                                   | no 552                                                                                                                                                                                                                                                                                                  |          | Birch                                                                                                                       | Road                                                                              | Solas                                                                                                                   | Elysium Resort                                                                                                                         | G.P. Johnson                                                                                                                                           | Tropical Art Deco                                                                                                                                                                   |
|                                                                            | 504201BC1060                                                                                                                                                                                                 | 1972                                                                                           | 1959                                                               | 1959               | Contributing                                                                                                                                                                                                                                   | BD04481 600                                                                                                                                                                                                                                                                                             | N        | Birch                                                                                                                       | Road                                                                              | Birch House                                                                                                             | Birch House                                                                                                                            | Charles McKirahan                                                                                                                                      | Mid-Century Modern                                                                                                                                                                  |
|                                                                            | 504201BC1060                                                                                                                                                                                                 | 1972                                                                                           | 1958                                                               | 1960               | Contributing                                                                                                                                                                                                                                   | BD04488 3003                                                                                                                                                                                                                                                                                            |          | Terramar                                                                                                                    | Street                                                                            | Birch Tower                                                                                                             | Birch Tower                                                                                                                            | Charles McKirahan                                                                                                                                      | Mid-Century Modern                                                                                                                                                                  |
|                                                                            | 504201BC1060                                                                                                                                                                                                 | 1972                                                                                           | 1950                                                               | 1950               | Contributing                                                                                                                                                                                                                                   | BD04483 609                                                                                                                                                                                                                                                                                             |          | Breakers                                                                                                                    | Ave                                                                               | Birch Estate                                                                                                            | Birch Estate                                                                                                                           | William Vaughn                                                                                                                                         | Modern Vernacular                                                                                                                                                                   |
|                                                                            | 504201070030                                                                                                                                                                                                 | 1958                                                                                           | 1950                                                               | 1950               | Contributing                                                                                                                                                                                                                                   | no 600                                                                                                                                                                                                                                                                                                  | )        | Breakers                                                                                                                    | Ave                                                                               | Village Design                                                                                                          | Sea Wind                                                                                                                               | William Vaughn                                                                                                                                         | Modern Vernacular                                                                                                                                                                   |
|                                                                            | 504201070020                                                                                                                                                                                                 | 1950                                                                                           |                                                                    |                    | Contributing                                                                                                                                                                                                                                   | no 3115                                                                                                                                                                                                                                                                                                 |          | Terramar                                                                                                                    | Street                                                                            | N/A                                                                                                                     |                                                                                                                                        |                                                                                                                                                        | Modern Vernacular                                                                                                                                                                   |
|                                                                            | 504201AS0720                                                                                                                                                                                                 | 2004                                                                                           | c2007                                                              |                    | Non-Contributing                                                                                                                                                                                                                               | no 601                                                                                                                                                                                                                                                                                                  |          | Fort Lauderdale Beach                                                                                                       | Blvd                                                                              | The Atlantic Hotel                                                                                                      | The Atlantic Luxury Properties                                                                                                         |                                                                                                                                                        | No Style                                                                                                                                                                            |
| 23                                                                         | 504201070050                                                                                                                                                                                                 | 1971                                                                                           | 1950                                                               | 1950               | Contributing                                                                                                                                                                                                                                   | no 3110                                                                                                                                                                                                                                                                                                 | )        | Auramar                                                                                                                     | Street                                                                            | N/A                                                                                                                     | Sea Wind                                                                                                                               | Lester Avery                                                                                                                                           | Modern Vernacular                                                                                                                                                                   |
| 24                                                                         | 504201070040                                                                                                                                                                                                 | 1958                                                                                           | 1950                                                               | 1950               | Contributing                                                                                                                                                                                                                                   | no 608                                                                                                                                                                                                                                                                                                  |          | Breakers                                                                                                                    | Ave                                                                               | At the Market                                                                                                           | Sea Wind                                                                                                                               | William Vaughn                                                                                                                                         | Modern Vernacular                                                                                                                                                                   |
|                                                                            | 504201060230                                                                                                                                                                                                 | 1951                                                                                           | 1951                                                               |                    | Contributing                                                                                                                                                                                                                                   | no 618                                                                                                                                                                                                                                                                                                  |          | Birch                                                                                                                       | Road                                                                              | San's Souci                                                                                                             | San's Souci                                                                                                                            | G.P. Johnson                                                                                                                                           | Modern Vernacular                                                                                                                                                                   |
|                                                                            | 504201060230                                                                                                                                                                                                 | 1958                                                                                           | 1956                                                               |                    | Contributing                                                                                                                                                                                                                                   | no 2900                                                                                                                                                                                                                                                                                                 | 1        | Belmar                                                                                                                      | Street                                                                            | Tropi Rock                                                                                                              | Tropi Rock                                                                                                                             | J.B. O'Neill                                                                                                                                           | Modern Vernacular                                                                                                                                                                   |
|                                                                            | 504201060230                                                                                                                                                                                                 | 0                                                                                              | 0                                                                  |                    | Vacant Lot                                                                                                                                                                                                                                     | no 600                                                                                                                                                                                                                                                                                                  |          | (Block) Breakers                                                                                                            | Ave                                                                               | Vacant Lot                                                                                                              |                                                                                                                                        |                                                                                                                                                        | N/A                                                                                                                                                                                 |
|                                                                            | 504201060250                                                                                                                                                                                                 | 1965                                                                                           | 1951                                                               | 1951               | Contributing                                                                                                                                                                                                                                   | BD04491 619                                                                                                                                                                                                                                                                                             |          | Breakers                                                                                                                    | Ave                                                                               | Brynja Beach Shop                                                                                                       | Sun Terrace                                                                                                                            | Gamble, Pownall & Gilroy                                                                                                                               | Modern Vernacular                                                                                                                                                                   |
| 27                                                                         | 504201060040                                                                                                                                                                                                 | 0                                                                                              | 0                                                                  |                    | Parking Lot                                                                                                                                                                                                                                    | no 620                                                                                                                                                                                                                                                                                                  |          | Breakers                                                                                                                    | Ave                                                                               | Parking Lot                                                                                                             |                                                                                                                                        |                                                                                                                                                        | N/A                                                                                                                                                                                 |
| 28                                                                         | 504201060050                                                                                                                                                                                                 | 1954                                                                                           | 1956                                                               |                    | Contributing                                                                                                                                                                                                                                   | BD04484 619                                                                                                                                                                                                                                                                                             |          | Fort Lauderdale Beach                                                                                                       | Blvd                                                                              | Jolly Roger/Sea Club                                                                                                    | Jolly Roger/Sea Club                                                                                                                   | Tony Sherman                                                                                                                                           | Mid-Century Modern                                                                                                                                                                  |
|                                                                            | 504201060010                                                                                                                                                                                                 | 1959                                                                                           | 1952                                                               | 1952               | Contributing                                                                                                                                                                                                                                   | BD04485 625                                                                                                                                                                                                                                                                                             |          | Fort Lauderdale Beach                                                                                                       | Blvd                                                                              | Premiere                                                                                                                | Beach Plaza Hotel                                                                                                                      | Gamble, Pownall & Gilroy                                                                                                                               | Mid-Century Modern                                                                                                                                                                  |
|                                                                            | 504201060030                                                                                                                                                                                                 | 1959                                                                                           | 1959                                                               |                    | Contributing                                                                                                                                                                                                                                   | BD04477 3110                                                                                                                                                                                                                                                                                            |          | Belmar                                                                                                                      | Street                                                                            | Premiere                                                                                                                | Premiere                                                                                                                               | Arthur Rude                                                                                                                                            | Modern Vernacular                                                                                                                                                                   |
|                                                                            | 504201060020                                                                                                                                                                                                 | 0                                                                                              | 0                                                                  |                    | Parking Lot                                                                                                                                                                                                                                    | no 3100                                                                                                                                                                                                                                                                                                 |          | Belmar                                                                                                                      | Street                                                                            | Parking Lot                                                                                                             |                                                                                                                                        |                                                                                                                                                        | N/A                                                                                                                                                                                 |
| 32                                                                         | 5042010600**                                                                                                                                                                                                 | 2017                                                                                           |                                                                    |                    | Non-Contributing                                                                                                                                                                                                                               | no 701                                                                                                                                                                                                                                                                                                  |          | Fort Lauderdale Beach                                                                                                       | Blvd                                                                              | Paramount                                                                                                               |                                                                                                                                        |                                                                                                                                                        | No Style                                                                                                                                                                            |
|                                                                            | 504201060093                                                                                                                                                                                                 | 1965                                                                                           | c1965                                                              |                    | Non-Contributing                                                                                                                                                                                                                               | no 701                                                                                                                                                                                                                                                                                                  | .1       | Fort Lauderdale Beach                                                                                                       | Blvd                                                                              | Hotel/ Empty                                                                                                            | Hotel/ Empty                                                                                                                           | Name of the second                                                                                                                                     | Mid Century Modern                                                                                                                                                                  |
|                                                                            | 504201060080                                                                                                                                                                                                 | 0                                                                                              | c1955                                                              |                    | Non-Contributing                                                                                                                                                                                                                               |                                                                                                                                                                                                                                                                                                         |          | Breakers                                                                                                                    |                                                                                   | Sea Crest                                                                                                               | Sea Crest                                                                                                                              | William Vaughn                                                                                                                                         |                                                                                                                                                                                     |
|                                                                            | 504201060070                                                                                                                                                                                                 | 0                                                                                              | 1950                                                               |                    |                                                                                                                                                                                                                                                | no 716                                                                                                                                                                                                                                                                                                  |          | Breakers                                                                                                                    | Ave                                                                               | Sea Crea                                                                                                                | Sea Crea                                                                                                                               | William Vaughn                                                                                                                                         |                                                                                                                                                                                     |
| 22.4                                                                       | E0 4204 0504                                                                                                                                                                                                 | 0                                                                                              | 1950                                                               |                    |                                                                                                                                                                                                                                                | no 3109                                                                                                                                                                                                                                                                                                 |          |                                                                                                                             | Street                                                                            | David Dal                                                                                                               | The Debis D.                                                                                                                           | Wm T. Vaughn                                                                                                                                           | Mandaus Vannasid                                                                                                                                                                    |
|                                                                            | 504201060180                                                                                                                                                                                                 | 1948                                                                                           | 1948                                                               |                    | Contributing                                                                                                                                                                                                                                   | no 709                                                                                                                                                                                                                                                                                                  |          | Breakers                                                                                                                    | Ave                                                                               | Royal Palms                                                                                                             | The Robin Dale                                                                                                                         | G.P. Johnson                                                                                                                                           | Modern Vernacular                                                                                                                                                                   |
|                                                                            | 504201060180                                                                                                                                                                                                 | 1965                                                                                           | 1965                                                               |                    | Non-Contributing                                                                                                                                                                                                                               | no 710                                                                                                                                                                                                                                                                                                  |          | Birch                                                                                                                       | Road                                                                              | Royal Palms                                                                                                             | Three Palms Resort                                                                                                                     | Thor Amlie                                                                                                                                             | No Style Transcal Art Daga                                                                                                                                                          |
|                                                                            | 504201060180                                                                                                                                                                                                 | 1952                                                                                           | 1950                                                               | 4047               | Non-Contributing                                                                                                                                                                                                                               | no 717                                                                                                                                                                                                                                                                                                  |          | Breakers                                                                                                                    | Ave                                                                               | Royal Palms                                                                                                             | Monte Carlo Hotel                                                                                                                      | Little & Crawford                                                                                                                                      | Tropical Art Deco                                                                                                                                                                   |
|                                                                            | 504201060200                                                                                                                                                                                                 | 1950                                                                                           | 1947                                                               | 1947               | Contributing                                                                                                                                                                                                                                   | no 2901                                                                                                                                                                                                                                                                                                 |          | Belmar                                                                                                                      | Street                                                                            | Soleado                                                                                                                 | Nacant Lat                                                                                                                             | G.P. Johnson                                                                                                                                           | Modern Vernacular                                                                                                                                                                   |
|                                                                            | 504201060130                                                                                                                                                                                                 | 0                                                                                              |                                                                    |                    | Vacant Lot                                                                                                                                                                                                                                     | no 735                                                                                                                                                                                                                                                                                                  |          |                                                                                                                             | Blvd                                                                              | Vacant Lot                                                                                                              | Vacant Lot                                                                                                                             |                                                                                                                                                        | N/A                                                                                                                                                                                 |
|                                                                            | 504201060120                                                                                                                                                                                                 | 0                                                                                              |                                                                    |                    | Vacant Lot                                                                                                                                                                                                                                     | no 725                                                                                                                                                                                                                                                                                                  |          | Fort Lauderdale Beach                                                                                                       | Road                                                                              | Vacant Lot                                                                                                              | Vacant Lot                                                                                                                             |                                                                                                                                                        | N/A                                                                                                                                                                                 |
|                                                                            | 504201060110                                                                                                                                                                                                 | 0                                                                                              |                                                                    |                    | Vacant Lot                                                                                                                                                                                                                                     | no 3115                                                                                                                                                                                                                                                                                                 |          | Vistamar                                                                                                                    | Street                                                                            | Vacant Lot                                                                                                              | \\\\tau_1 = \\\                                                                                                                        |                                                                                                                                                        | N/A                                                                                                                                                                                 |
|                                                                            | E04204060440                                                                                                                                                                                                 |                                                                                                |                                                                    |                    | Vacant Lot                                                                                                                                                                                                                                     | no 734                                                                                                                                                                                                                                                                                                  |          | Breakers                                                                                                                    | Ave                                                                               | Vacant Lot                                                                                                              | Vacant Lot                                                                                                                             |                                                                                                                                                        | N/A                                                                                                                                                                                 |
|                                                                            | 504201060140                                                                                                                                                                                                 | 0                                                                                              | 1051                                                               |                    |                                                                                                                                                                                                                                                | no 2400                                                                                                                                                                                                                                                                                                 | 1        | Victomor                                                                                                                    | Ctroot                                                                            | Vacant Let                                                                                                              | Son Cato                                                                                                                               | LP O'Noill                                                                                                                                             | NI/A                                                                                                                                                                                |
|                                                                            | 504201060100                                                                                                                                                                                                 | 1951                                                                                           | 1951                                                               | 1055.53            | Vacant Lot                                                                                                                                                                                                                                     | no 3109                                                                                                                                                                                                                                                                                                 |          | Vistamar                                                                                                                    | Street                                                                            | Vacant Lot                                                                                                              | Sea Gate                                                                                                                               |                                                                                                                                                        | N/A                                                                                                                                                                                 |
| 40A                                                                        | 504201060100<br>504201060150                                                                                                                                                                                 | 1951<br>1985                                                                                   | c 2006                                                             | 1955-57            | Vacant Lot Contributing                                                                                                                                                                                                                        | no 733                                                                                                                                                                                                                                                                                                  |          | Breakers                                                                                                                    | Ave                                                                               | Convenant House                                                                                                         | Convenant House                                                                                                                        | Charles McKirahan                                                                                                                                      | No Style                                                                                                                                                                            |
| 40A<br>40b                                                                 | 504201060100<br>504201060150<br>504201060150                                                                                                                                                                 | 1951<br>1985<br>1985                                                                           | c 2006<br>c 2006                                                   | 1955-57            | Vacant Lot Contributing Contributing                                                                                                                                                                                                           | no 733<br>no 733                                                                                                                                                                                                                                                                                        |          | Breakers<br>Breakers                                                                                                        | Ave<br>Ave                                                                        | Convenant House Convenant House                                                                                         | Convenant House Convenant House                                                                                                        | Charles McKirahan<br>Charles McKirahan                                                                                                                 | No Style<br>No Style                                                                                                                                                                |
| 40A<br>40b<br>41                                                           | 504201060100<br>504201060150<br>504201060150<br>504201060160                                                                                                                                                 | 1951<br>1985<br>1985<br>1985                                                                   | c 2006<br>c 2006<br>c 2006                                         |                    | Vacant Lot Contributing Contributing Contributing                                                                                                                                                                                              | no         733           no         733           no         733                                                                                                                                                                                                                                        |          | Breakers<br>Breakers<br>Breakers                                                                                            | Ave<br>Ave<br>Ave                                                                 | Convenant House Convenant House Convenant House                                                                         | Convenant House Convenant House Convenant House                                                                                        | Charles McKirahan Charles McKirahan Charles McKirahan                                                                                                  | No Style<br>No Style<br>No Style                                                                                                                                                    |
| 40A<br>40b<br>41<br>42A                                                    | 504201060100<br>504201060150<br>504201060150<br>504201060160<br>504201060310                                                                                                                                 | 1951<br>1985<br>1985<br>1985<br>1985<br>1951                                                   | c 2006<br>c 2006<br>c 2006<br>1950                                 | 1955-57            | Vacant Lot Contributing Contributing Contributing Contributing Contributing                                                                                                                                                                    | no         733           no         733           no         733           no         2909                                                                                                                                                                                                              |          | Breakers<br>Breakers<br>Breakers<br>Vistamar                                                                                | Ave<br>Ave<br>Street                                                              | Convenant House Convenant House Convenant House Tranquilo                                                               | Convenant House Convenant House Convenant House Sea Gate                                                                               | Charles McKirahan<br>Charles McKirahan<br>Charles McKirahan<br>William Vaughn                                                                          | No Style<br>No Style<br>No Style<br>Modern Vernacular                                                                                                                               |
| 40A<br>40b<br>41<br>42A<br>42B                                             | 504201060100<br>504201060150<br>504201060150<br>504201060160<br>504201060310<br>504201060310                                                                                                                 | 1951<br>1985<br>1985<br>1985<br>1951<br>1951                                                   | c 2006<br>c 2006<br>c 2006<br>1950                                 | 1955-57<br>1955-57 | Vacant Lot Contributing Contributing Contributing Contributing Contributing Contributing                                                                                                                                                       | no         733           no         733           no         733           no         2909           no         2909                                                                                                                                                                                    |          | Breakers<br>Breakers<br>Breakers<br>Vistamar<br>Vistamar                                                                    | Ave Ave Ave Street Street                                                         | Convenant House Convenant House Convenant House Tranquilo Tranquilo                                                     | Convenant House Convenant House Convenant House Sea Gate Sea Gate                                                                      | Charles McKirahan Charles McKirahan Charles McKirahan William Vaughn William Vaughn                                                                    | No Style<br>No Style<br>No Style<br>Modern Vernacular<br>Modern Vernacular                                                                                                          |
| 40A<br>40b<br>41<br>42A<br>42B<br>43                                       | 504201060100<br>504201060150<br>504201060150<br>504201060160<br>504201060310<br>504201060310<br>504201060320                                                                                                 | 1951<br>1985<br>1985<br>1985<br>1951<br>1951<br>1951                                           | c 2006<br>c 2006<br>c 2006<br>1950                                 | 1955-57            | Vacant Lot Contributing Contributing Contributing Contributing Contributing Contributing Contributing                                                                                                                                          | no         733           no         733           no         733           no         2909           no         2909           no         2901                                                                                                                                                          |          | Breakers<br>Breakers<br>Breakers<br>Vistamar<br>Vistamar<br>Vistamar                                                        | Ave Ave Ave Street Street Street                                                  | Convenant House Convenant House Convenant House Tranquilo Tranquilo Tranquilo                                           | Convenant House Convenant House Convenant House Sea Gate Sea Gate Vista Mar                                                            | Charles McKirahan<br>Charles McKirahan<br>Charles McKirahan<br>William Vaughn                                                                          | No Style No Style No Style Modern Vernacular Modern Vernacular Modern Vernacular                                                                                                    |
| 40A<br>40b<br>41<br>42A<br>42B<br>43                                       | 504201060100<br>504201060150<br>504201060150<br>504201060160<br>504201060310<br>504201060310<br>504201060320<br>504201060330                                                                                 | 1951<br>1985<br>1985<br>1985<br>1985<br>1951<br>1951<br>1959<br>0                              | c 2006<br>c 2006<br>c 2006<br>1950<br>1950                         | 1955-57<br>1955-57 | Vacant Lot Contributing Contributing Contributing Contributing Contributing Contributing Contributing Contributing Vacant Lot                                                                                                                  | no     733       no     733       no     733       no     2909       no     2909       no     2901       no     2839                                                                                                                                                                                    |          | Breakers<br>Breakers<br>Breakers<br>Vistamar<br>Vistamar<br>Vistamar<br>Vistamar                                            | Ave Ave Ave Street Street Street Street                                           | Convenant House Convenant House Convenant House Tranquilo Tranquilo Tranquilo Vacant Lot                                | Convenant House Convenant House Convenant House Sea Gate Sea Gate Vista Mar Vacant Lot                                                 | Charles McKirahan Charles McKirahan Charles McKirahan William Vaughn William Vaughn Lester Avery                                                       | No Style No Style No Style Modern Vernacular Modern Vernacular Modern Vernacular N/A                                                                                                |
| 40A<br>40b<br>41<br>42A<br>42B<br>43<br>44                                 | 504201060100<br>504201060150<br>504201060150<br>504201060160<br>504201060310<br>504201060310<br>504201060320<br>504201060330<br>504201060340                                                                 | 1951<br>1985<br>1985<br>1985<br>1985<br>1951<br>1951<br>1959<br>0                              | c 2006<br>c 2006<br>c 2006<br>1950<br>1950<br>1948                 | 1955-57<br>1955-57 | Vacant Lot Contributing Contributing Contributing Contributing Contributing Contributing Contributing Vacant Lot Contributing                                                                                                                  | no     733       no     733       no     733       no     2909       no     2909       no     2901       no     2839       no     2831                                                                                                                                                                  |          | Breakers Breakers Breakers Vistamar Vistamar Vistamar Vistamar Vistamar Vistamar                                            | Ave Ave Ave Street Street Street Street Street Street                             | Convenant House Convenant House Convenant House Tranquilo Tranquilo Tranquilo                                           | Convenant House Convenant House Convenant House Sea Gate Sea Gate Vista Mar                                                            | Charles McKirahan Charles McKirahan Charles McKirahan William Vaughn William Vaughn Lester Avery J.B.O'Neill                                           | No Style No Style No Style Modern Vernacular Modern Vernacular Modern Vernacular Modern Vernacular N/A Modern Vernacular                                                            |
| 40A<br>40b<br>41<br>42A<br>42B<br>43<br>44<br>45                           | 504201060100<br>504201060150<br>504201060150<br>504201060160<br>504201060310<br>504201060310<br>504201060320<br>504201060330<br>504201060340<br>504201060350                                                 | 1951<br>1985<br>1985<br>1985<br>1985<br>1951<br>1951<br>1959<br>0<br>1954<br>1958              | c 2006<br>c 2006<br>c 2006<br>1950<br>1950                         | 1955-57<br>1955-57 | Vacant Lot Contributing Contributing Contributing Contributing Contributing Contributing Contributing Vacant Lot Contributing Contributing                                                                                                     | no         733           no         733           no         733           no         2909           no         2909           no         2901           no         2839           no         2831           no         740                                                                             |          | Breakers Breakers Vistamar Vistamar Vistamar Vistamar Vistamar Vistamar Vistamar Bayshore                                   | Ave Ave Ave Street Street Street Street Street Drive                              | Convenant House Convenant House Convenant House Tranquilo Tranquilo Tranquilo Vacant Lot Tranquilo                      | Convenant House Convenant House Convenant House Sea Gate Sea Gate Vista Mar Vacant Lot Cocobelle Resort                                | Charles McKirahan Charles McKirahan Charles McKirahan William Vaughn William Vaughn Lester Avery                                                       | No Style No Style No Style Modern Vernacular Modern Vernacular Modern Vernacular Modern Vernacular N/A Modern Vernacular Mid Century Modern                                         |
| 40A<br>40b<br>41<br>42A<br>42B<br>43<br>44<br>45<br>46                     | 504201060100<br>504201060150<br>504201060150<br>504201060160<br>504201060310<br>504201060310<br>504201060320<br>504201060330<br>504201060340<br>504201060350<br>504201060510                                 | 1951<br>1985<br>1985<br>1985<br>1951<br>1951<br>1951<br>1959<br>0<br>1954<br>1958              | c 2006<br>c 2006<br>c 2006<br>1950<br>1950<br>1948<br>1952<br>1956 | 1955-57<br>1955-57 | Vacant Lot Contributing Contributing Contributing Contributing Contributing Contributing Contributing Vacant Lot Contributing Contributing Vacant Lot                                                                                          | no         733           no         733           no         733           no         2909           no         2909           no         2901           no         2839           no         2831           no         740           no         2800                                                   |          | Breakers Breakers Vistamar Vistamar Vistamar Vistamar Vistamar Vistamar Vistamar Vistamar Vistamar Bayshore Vistamar        | Ave Ave Ave Street | Convenant House Convenant House Convenant House Tranquilo Tranquilo Tranquilo Vacant Lot Tranquilo Vacant Lot           | Convenant House Convenant House Convenant House Sea Gate Sea Gate Vista Mar Vacant Lot Cocobelle Resort Vacant Lot                     | Charles McKirahan Charles McKirahan Charles McKirahan William Vaughn William Vaughn Lester Avery J.B.O'Neill C.F. Mckirahan                            | No Style No Style No Style Modern Vernacular Modern Vernacular Modern Vernacular Modern Vernacular N/A Modern Vernacular Mid Century Modern N/A                                     |
| 40A<br>40b<br>41<br>42A<br>42B<br>43<br>44<br>45<br>46<br>47               | 504201060100<br>504201060150<br>504201060150<br>504201060160<br>504201060310<br>504201060310<br>504201060320<br>504201060330<br>504201060330<br>504201060350<br>504201060350<br>504201060310                 | 1951<br>1985<br>1985<br>1985<br>1985<br>1951<br>1951<br>1959<br>0<br>1954<br>1958<br>0         | c 2006<br>c 2006<br>c 2006<br>1950<br>1950<br>1948<br>1952<br>1956 | 1955-57<br>1955-57 | Vacant Lot Contributing Contributing Contributing Contributing Contributing Contributing Contributing Vacant Lot Contributing Vacant Lot Contributing Vacant Lot Contributing Contributing                                                     | no         733           no         733           no         733           no         2909           no         2901           no         2839           no         2831           no         740           no         2800           no         700                                                    |          | Breakers Breakers Breakers Vistamar Vistamar Vistamar Vistamar Vistamar Vistamar Vistamar Vistamar Antioch                  | Ave Ave Ave Street Street Street Street Drive Street Ave                          | Convenant House Convenant House Convenant House Tranquilo Tranquilo Tranquilo Vacant Lot Tranquilo Vacant Lot Beachdale | Convenant House Convenant House Convenant House Sea Gate Sea Gate Vista Mar Vacant Lot Cocobelle Resort Vacant Lot Beachdale           | Charles McKirahan Charles McKirahan Charles McKirahan William Vaughn William Vaughn Lester Avery  J.B.O'Neill C.F. Mckirahan                           | No Style No Style No Style Modern Vernacular Modern Vernacular Modern Vernacular N/A Modern Vernacular Mid Century Modern N/A Modern Vernacular                                     |
| 40A<br>40b<br>41<br>42A<br>42B<br>43<br>44<br>45<br>46<br>47<br>48A        | 504201060100<br>504201060150<br>504201060150<br>504201060160<br>504201060310<br>504201060310<br>504201060320<br>504201060330<br>504201060340<br>504201060350<br>504201060510<br>504201NX0130<br>504201NX0130 | 1951<br>1985<br>1985<br>1985<br>1985<br>1951<br>1951<br>1959<br>0<br>1954<br>1958<br>0<br>1957 | c 2006<br>c 2006<br>c 2006<br>1950<br>1950<br>1948<br>1952<br>1956 | 1955-57<br>1955-57 | Vacant Lot Contributing Contributing Contributing Contributing Contributing Contributing Contributing Vacant Lot Contributing Vacant Lot Contributing Vacant Lot Contributing Contributing Contributing Contributing Contributing Contributing | no         733           no         733           no         733           no         2909           no         2909           no         2901           no         2839           no         2831           no         740           no         2800           no         700           no         700 |          | Breakers Breakers Vistamar Vistamar Vistamar Vistamar Vistamar Vistamar Vistamar Vistamar Bayshore Vistamar Antioch Antioch | Ave Ave Ave Street Street Street Street Street Street Ave Ave Ave                 | Convenant House Convenant House Convenant House Tranquilo Tranquilo Vacant Lot Tranquilo Vacant Lot Beachdale Beachdale | Convenant House Convenant House Convenant House Sea Gate Sea Gate Vista Mar Vacant Lot Cocobelle Resort Vacant Lot Beachdale Beachdale | Charles McKirahan Charles McKirahan Charles McKirahan William Vaughn William Vaughn Lester Avery  J.B.O'Neill C.F. McKirahan J.B. O'Neill J.B. O'Neill | No Style No Style No Style Modern Vernacular Modern Vernacular Modern Vernacular Modern Vernacular N/A Modern Vernacular Mid Century Modern N/A Modern Vernacular Modern Vernacular |
| 40A<br>40b<br>41<br>42A<br>42B<br>43<br>44<br>45<br>46<br>47<br>48A<br>48B | 504201060100<br>504201060150<br>504201060150<br>504201060160<br>504201060310<br>504201060310<br>504201060320<br>504201060330<br>504201060330<br>504201060350<br>504201060350<br>504201060310                 | 1951<br>1985<br>1985<br>1985<br>1985<br>1951<br>1951<br>1959<br>0<br>1954<br>1958<br>0         | c 2006<br>c 2006<br>c 2006<br>1950<br>1950<br>1948<br>1952<br>1956 | 1955-57<br>1955-57 | Vacant Lot Contributing Contributing Contributing Contributing Contributing Contributing Contributing Vacant Lot Contributing Vacant Lot Contributing Vacant Lot Contributing Contributing                                                     | no         733           no         733           no         733           no         2909           no         2901           no         2839           no         2831           no         740           no         2800           no         700                                                    |          | Breakers Breakers Breakers Vistamar Vistamar Vistamar Vistamar Vistamar Vistamar Vistamar Vistamar Antioch                  | Ave Ave Ave Street Street Street Street Drive Street Ave                          | Convenant House Convenant House Convenant House Tranquilo Tranquilo Tranquilo Vacant Lot Tranquilo Vacant Lot Beachdale | Convenant House Convenant House Convenant House Sea Gate Sea Gate Vista Mar Vacant Lot Cocobelle Resort Vacant Lot Beachdale           | Charles McKirahan Charles McKirahan Charles McKirahan William Vaughn William Vaughn Lester Avery  J.B.O'Neill C.F. Mckirahan                           | No Style No Style No Style Modern Vernacular Modern Vernacular Modern Vernacular N/A Modern Vernacular Mid Century Modern N/A Modern Vernacular                                     |