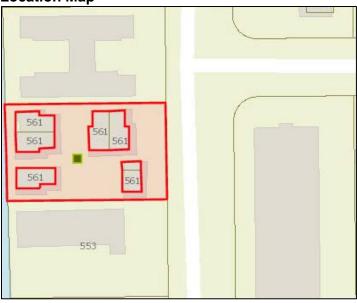

ng: Contributing

**Existing Condition of Structure: Good** 

Noticeable Alterations: Unsure

Has building been demolished since 2008 survey?

No

Number of Stories: 2

Number of Residential Living Units: 4 Number of Commercial Tenant Spaces: N/A

Number of Hotel Rooms: N/A Building Use: Apartment/Condo

**Building Materials: Stucco** 

**Building Configuration:** Rectangular/Square

Building Design FeaturesFloating StaircaseRailings (Decorative)

Planters

Other – Hurricane accordion shutters on select

windows **Sign Types:** No Sign

Site Features

Parking in FrontStreet Lighting

Other – Pool in inner courtyard

Roof Type: Hip

Roof Material: Other - Formed concrete

Window Type: Jalousie

With or Without Muntins: Without Muntins

Geopoint

Lat: 26.131 Lon: -80.109

**Location Map** 



**Reference Photo** 



# **Historic Photo**

None Available

**Building Number: 98B** 

Address: 561 Bayshore Drive

**Date:** 1957

**Architect:** Lester Avery

Architectural Style: Modern Vernacular

Folio: 504201CJ0020

**Current Business Name (if applicable)** 

Panama Club

Contributing or Non-Contributing: Contributing

**Existing Condition of Structure: Good** 

Noticeable Alterations: Unsure

Has building been demolished since 2008 survey?

No

Number of Stories: 1

Number of Residential Living Units: 1 Number of Commercial Tenant Spaces: N/A

Number of Hotel Rooms: N/A Building Use: Apartment/Condo

**Building Materials: Stucco** 

**Building Configuration:** Rectangular/Square

**Building Design Features** 

Planters

Other – Hurricane accordion shutters on select

windows

**