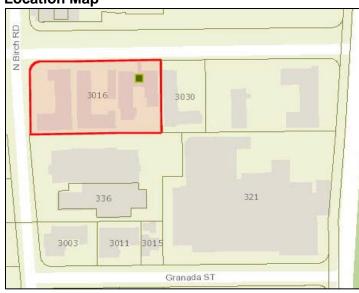

# MASTER LIST OF STRUCTURES SURVEYED

|                                                                            | 1                                                                                                                                                                                                            |                                                                                                |                                                                    |                    | .1                                                                                                                                                                                                                                             |                                                                                                                                                                                                                                                                                                         | T        | 1                                                                                                                           | 1                                                                                 | 1                                                                                                                       |                                                                                                                                        |                                                                                                                                                        |                                                                                                                                                                                     |
|----------------------------------------------------------------------------|--------------------------------------------------------------------------------------------------------------------------------------------------------------------------------------------------------------|------------------------------------------------------------------------------------------------|--------------------------------------------------------------------|--------------------|------------------------------------------------------------------------------------------------------------------------------------------------------------------------------------------------------------------------------------------------|---------------------------------------------------------------------------------------------------------------------------------------------------------------------------------------------------------------------------------------------------------------------------------------------------------|----------|-----------------------------------------------------------------------------------------------------------------------------|-----------------------------------------------------------------------------------|-------------------------------------------------------------------------------------------------------------------------|----------------------------------------------------------------------------------------------------------------------------------------|--------------------------------------------------------------------------------------------------------------------------------------------------------|-------------------------------------------------------------------------------------------------------------------------------------------------------------------------------------|
| Building #                                                                 |                                                                                                                                                                                                              | 1                                                                                              |                                                                    | Yr Built (Permit   |                                                                                                                                                                                                                                                | FMSF Address                                                                                                                                                                                                                                                                                            |          |                                                                                                                             |                                                                                   | Current Name                                                                                                            | Historic Name                                                                                                                          | Architect                                                                                                                                              | Style                                                                                                                                                                               |
| 1                                                                          | 504201PX0640                                                                                                                                                                                                 | 1958                                                                                           | 1956                                                               |                    | Contributing                                                                                                                                                                                                                                   | BD04492 345                                                                                                                                                                                                                                                                                             |          | Fort Lauderdale Beach                                                                                                       | Blvd                                                                              | Spring Tide                                                                                                             | Spring Tide                                                                                                                            | Polivitzky/Johnson                                                                                                                                     | Moderne                                                                                                                                                                             |
| 2                                                                          | 504201160020                                                                                                                                                                                                 | 1947                                                                                           | 1952                                                               | 1946               | Contributing                                                                                                                                                                                                                                   | no 3030                                                                                                                                                                                                                                                                                                 |          | Bayshore                                                                                                                    | Drive                                                                             | Ikona                                                                                                                   | Shell Resort                                                                                                                           | Robert Little                                                                                                                                          | Modern Vernacular                                                                                                                                                                   |
|                                                                            | 504201160030                                                                                                                                                                                                 | 1947                                                                                           | 1945                                                               | 1945               | Contributing                                                                                                                                                                                                                                   | BD04476 3016                                                                                                                                                                                                                                                                                            |          | , '                                                                                                                         | Drive                                                                             | None                                                                                                                    | Martindale                                                                                                                             | D. B. Macneir                                                                                                                                          | Tropical Art Deco                                                                                                                                                                   |
|                                                                            | 504201160030                                                                                                                                                                                                 | 1966                                                                                           | 1966                                                               |                    | Contributing                                                                                                                                                                                                                                   | no 3000                                                                                                                                                                                                                                                                                                 | +        | Bayshore                                                                                                                    | Drive                                                                             | Fortuna                                                                                                                 | Seaside & Sandy Shore                                                                                                                  | Joseph Phillips+Donald F. Castne                                                                                                                       |                                                                                                                                                                                     |
| 3C                                                                         | 504201160030                                                                                                                                                                                                 | 1951                                                                                           | 1951                                                               |                    | Contributing                                                                                                                                                                                                                                   | no 3008                                                                                                                                                                                                                                                                                                 |          | Bayshore                                                                                                                    | Drive                                                                             | Fortuna                                                                                                                 | Sandy Shore Motel                                                                                                                      | Manier & Lester Avery                                                                                                                                  | Modern Vernacular                                                                                                                                                                   |
| 4                                                                          | 504201160210                                                                                                                                                                                                 | 2009                                                                                           | 2008                                                               |                    | Non-Contributing                                                                                                                                                                                                                               | no 401                                                                                                                                                                                                                                                                                                  |          | Fort Lauderdale Beach                                                                                                       | Blvd                                                                              | "W" HOTEL                                                                                                               | "W" HOTEL                                                                                                                              |                                                                                                                                                        | No Style                                                                                                                                                                            |
| 5                                                                          | 504201AJ00**                                                                                                                                                                                                 | 1969                                                                                           |                                                                    |                    | Non-Contributing                                                                                                                                                                                                                               | no 3000                                                                                                                                                                                                                                                                                                 | <u> </u> | Riomar                                                                                                                      | Street                                                                            | Leisure House                                                                                                           |                                                                                                                                        |                                                                                                                                                        | No Style                                                                                                                                                                            |
|                                                                            | 504201430080                                                                                                                                                                                                 | 2010                                                                                           | c2007                                                              |                    |                                                                                                                                                                                                                                                | no 500-514                                                                                                                                                                                                                                                                                              |          | Birch                                                                                                                       | Road                                                                              | Marbellas Townhome                                                                                                      | Marbellas Townhome                                                                                                                     |                                                                                                                                                        | No Style                                                                                                                                                                            |
|                                                                            | 504201430090                                                                                                                                                                                                 | 2007                                                                                           |                                                                    |                    | Non-Contributing                                                                                                                                                                                                                               | no 3021-3043                                                                                                                                                                                                                                                                                            |          | Riomar                                                                                                                      | Street                                                                            | Marbellas Townhome                                                                                                      | Marbellas Townhome                                                                                                                     |                                                                                                                                                        | No Style                                                                                                                                                                            |
| 7                                                                          | 504201GJ0260                                                                                                                                                                                                 | 2006                                                                                           | 2006                                                               |                    | Non-Contributing                                                                                                                                                                                                                               | no 505                                                                                                                                                                                                                                                                                                  | N        | Fort Lauderdale Beach                                                                                                       | Blvd                                                                              | Hilton Hotel                                                                                                            | Hilton Hotel                                                                                                                           |                                                                                                                                                        | No Style                                                                                                                                                                            |
| 8                                                                          | 504201040170                                                                                                                                                                                                 | 0                                                                                              |                                                                    |                    | Vacant Lot                                                                                                                                                                                                                                     | no 505                                                                                                                                                                                                                                                                                                  |          | Breakers                                                                                                                    | Ave                                                                               |                                                                                                                         |                                                                                                                                        |                                                                                                                                                        | N/A                                                                                                                                                                                 |
| 9                                                                          | 504201040150                                                                                                                                                                                                 | 1963                                                                                           | 1963                                                               |                    | Contributing                                                                                                                                                                                                                                   | no 520                                                                                                                                                                                                                                                                                                  |          | Birch                                                                                                                       | Road                                                                              | Cheston House                                                                                                           | Cheston House                                                                                                                          | Herma Hastettler                                                                                                                                       | Modern Vernacular                                                                                                                                                                   |
| 10                                                                         | 504201040160                                                                                                                                                                                                 | 1950                                                                                           | 1947                                                               | 1947               | Contributing                                                                                                                                                                                                                                   | no 3003                                                                                                                                                                                                                                                                                                 |          | Viramar                                                                                                                     | Street                                                                            | The Royal Pavilon                                                                                                       | The Royal Pavilon                                                                                                                      | Lester Avery                                                                                                                                           | Modern Vernacular                                                                                                                                                                   |
|                                                                            | 5042010400**                                                                                                                                                                                                 | 0                                                                                              |                                                                    |                    | Vacant Lot                                                                                                                                                                                                                                     | no 525                                                                                                                                                                                                                                                                                                  |          | Fort Lauderdale Beach                                                                                                       | Blvd                                                                              |                                                                                                                         |                                                                                                                                        |                                                                                                                                                        | N/A                                                                                                                                                                                 |
|                                                                            | 504201040070                                                                                                                                                                                                 | 1950                                                                                           | 1950                                                               |                    | Vacant Lot                                                                                                                                                                                                                                     | BD04493 521                                                                                                                                                                                                                                                                                             |          | Fort Lauderdale Beach                                                                                                       | Blvd                                                                              | Avalon Waterfront Inn                                                                                                   | Avalon Waterfront Inn                                                                                                                  | Theodore Meyer/ Gamble, Powr                                                                                                                           |                                                                                                                                                                                     |
|                                                                            | 504201040050                                                                                                                                                                                                 | 1954                                                                                           | 1954                                                               |                    | Vacant Lot                                                                                                                                                                                                                                     | BD04494 529                                                                                                                                                                                                                                                                                             |          | Fort Lauderdale Beach                                                                                                       | Blvd                                                                              | Tropic Cay                                                                                                              | Tropic Cay                                                                                                                             | John B. O'Neill                                                                                                                                        | N/A                                                                                                                                                                                 |
|                                                                            | 504201040020                                                                                                                                                                                                 | 1951                                                                                           | 1951                                                               |                    | Vacant Lot                                                                                                                                                                                                                                     | no 520                                                                                                                                                                                                                                                                                                  | )        | Breakers                                                                                                                    | Ave                                                                               | Ocean Wave                                                                                                              | Ocean Wave                                                                                                                             | Lester Avery                                                                                                                                           | N/A                                                                                                                                                                                 |
|                                                                            | 504201040030                                                                                                                                                                                                 | 1951                                                                                           | 1951                                                               |                    | Vacant Lot                                                                                                                                                                                                                                     | no 3117                                                                                                                                                                                                                                                                                                 | '        | Viramar                                                                                                                     | Street                                                                            |                                                                                                                         | Annex of Avalon Waterfront                                                                                                             | William Vaughn                                                                                                                                         | N/A                                                                                                                                                                                 |
|                                                                            | 504201040040                                                                                                                                                                                                 | 1963                                                                                           | 1963                                                               |                    | Vacant Lot                                                                                                                                                                                                                                     | no 3100                                                                                                                                                                                                                                                                                                 |          | Windamar                                                                                                                    | Street                                                                            | Waterfront Inn                                                                                                          | Waterfront Inn                                                                                                                         | Joseph Phillips                                                                                                                                        | N/A                                                                                                                                                                                 |
|                                                                            | 504201040130                                                                                                                                                                                                 | 1949                                                                                           | 1949                                                               |                    | Contributing                                                                                                                                                                                                                                   | BD04490 3016                                                                                                                                                                                                                                                                                            |          | Windamar                                                                                                                    | Street                                                                            | Aqua                                                                                                                    |                                                                                                                                        | William Vaughn                                                                                                                                         | Modern Vernacular                                                                                                                                                                   |
|                                                                            | 504201040130                                                                                                                                                                                                 | 1949                                                                                           | 1949                                                               |                    | Contributing                                                                                                                                                                                                                                   | BD04490 3016                                                                                                                                                                                                                                                                                            |          | Windamar                                                                                                                    | Street                                                                            | Aqua                                                                                                                    |                                                                                                                                        | William Vaughn                                                                                                                                         | Modern Vernacular                                                                                                                                                                   |
|                                                                            | 504201040140                                                                                                                                                                                                 | 0                                                                                              |                                                                    |                    | Vacant Lot                                                                                                                                                                                                                                     | no 528                                                                                                                                                                                                                                                                                                  |          | Birch                                                                                                                       | Road                                                                              |                                                                                                                         |                                                                                                                                        |                                                                                                                                                        | Vacant Lot                                                                                                                                                                          |
| 14                                                                         | 504201040110                                                                                                                                                                                                 | 1948                                                                                           |                                                                    |                    | Contributing                                                                                                                                                                                                                                   | no 550                                                                                                                                                                                                                                                                                                  |          | Birch                                                                                                                       | Road                                                                              |                                                                                                                         |                                                                                                                                        |                                                                                                                                                        | Modern Vernacular                                                                                                                                                                   |
| 15                                                                         | 504201040120                                                                                                                                                                                                 | 1957                                                                                           | 1949                                                               | 1949               | Contributing                                                                                                                                                                                                                                   | no 543                                                                                                                                                                                                                                                                                                  |          | Breakers                                                                                                                    | Ave                                                                               | Windamar Beach Resort                                                                                                   | Windamar Beach Resort                                                                                                                  | Lester Avery                                                                                                                                           | Modern Vernacular                                                                                                                                                                   |
| 16                                                                         | 504201050010                                                                                                                                                                                                 | 2009                                                                                           | 2008                                                               |                    | Non-Contributing                                                                                                                                                                                                                               | no 551                                                                                                                                                                                                                                                                                                  |          | Fort Lauderdale Beach                                                                                                       | Blvd                                                                              | Conrad Hotel                                                                                                            | Trump Hotel                                                                                                                            |                                                                                                                                                        | No Style                                                                                                                                                                            |
| 17                                                                         | 504201040090                                                                                                                                                                                                 | 1951                                                                                           | 1951                                                               |                    | Contributing                                                                                                                                                                                                                                   | BD04482 551                                                                                                                                                                                                                                                                                             |          | Breakers                                                                                                                    | Ave                                                                               | Village Café/North Beach                                                                                                | . '                                                                                                                                    | J.B. O'Neill                                                                                                                                           | Mid Century Modern                                                                                                                                                                  |
| 18                                                                         | 504201040100                                                                                                                                                                                                 | 1951                                                                                           | 1957                                                               |                    | Contributing                                                                                                                                                                                                                                   | no 552                                                                                                                                                                                                                                                                                                  |          | Birch                                                                                                                       | Road                                                                              | Solas                                                                                                                   | Elysium Resort                                                                                                                         | G.P. Johnson                                                                                                                                           | Tropical Art Deco                                                                                                                                                                   |
|                                                                            | 504201BC1060                                                                                                                                                                                                 | 1972                                                                                           | 1959                                                               | 1959               | Contributing                                                                                                                                                                                                                                   | BD04481 600                                                                                                                                                                                                                                                                                             | N        | Birch                                                                                                                       | Road                                                                              | Birch House                                                                                                             | Birch House                                                                                                                            | Charles McKirahan                                                                                                                                      | Mid-Century Modern                                                                                                                                                                  |
|                                                                            | 504201BC1060                                                                                                                                                                                                 | 1972                                                                                           | 1958                                                               | 1960               | Contributing                                                                                                                                                                                                                                   | BD04488 3003                                                                                                                                                                                                                                                                                            |          | Terramar                                                                                                                    | Street                                                                            | Birch Tower                                                                                                             | Birch Tower                                                                                                                            | Charles McKirahan                                                                                                                                      | Mid-Century Modern                                                                                                                                                                  |
|                                                                            | 504201BC1060                                                                                                                                                                                                 | 1972                                                                                           | 1950                                                               | 1950               | Contributing                                                                                                                                                                                                                                   | BD04483 609                                                                                                                                                                                                                                                                                             |          | Breakers                                                                                                                    | Ave                                                                               | Birch Estate                                                                                                            | Birch Estate                                                                                                                           | William Vaughn                                                                                                                                         | Modern Vernacular                                                                                                                                                                   |
|                                                                            | 504201070030                                                                                                                                                                                                 | 1958                                                                                           | 1950                                                               | 1950               | Contributing                                                                                                                                                                                                                                   | no 600                                                                                                                                                                                                                                                                                                  | )        | Breakers                                                                                                                    | Ave                                                                               | Village Design                                                                                                          | Sea Wind                                                                                                                               | William Vaughn                                                                                                                                         | Modern Vernacular                                                                                                                                                                   |
|                                                                            | 504201070020                                                                                                                                                                                                 | 1950                                                                                           |                                                                    |                    | Contributing                                                                                                                                                                                                                                   | no 3115                                                                                                                                                                                                                                                                                                 |          | Terramar                                                                                                                    | Street                                                                            | N/A                                                                                                                     |                                                                                                                                        |                                                                                                                                                        | Modern Vernacular                                                                                                                                                                   |
|                                                                            | 504201AS0720                                                                                                                                                                                                 | 2004                                                                                           | c2007                                                              |                    | Non-Contributing                                                                                                                                                                                                                               | no 601                                                                                                                                                                                                                                                                                                  |          | Fort Lauderdale Beach                                                                                                       | Blvd                                                                              | The Atlantic Hotel                                                                                                      | The Atlantic Luxury Properties                                                                                                         |                                                                                                                                                        | No Style                                                                                                                                                                            |
| 23                                                                         | 504201070050                                                                                                                                                                                                 | 1971                                                                                           | 1950                                                               | 1950               | Contributing                                                                                                                                                                                                                                   | no 3110                                                                                                                                                                                                                                                                                                 | )        | Auramar                                                                                                                     | Street                                                                            | N/A                                                                                                                     | Sea Wind                                                                                                                               | Lester Avery                                                                                                                                           | Modern Vernacular                                                                                                                                                                   |
| 24                                                                         | 504201070040                                                                                                                                                                                                 | 1958                                                                                           | 1950                                                               | 1950               | Contributing                                                                                                                                                                                                                                   | no 608                                                                                                                                                                                                                                                                                                  |          | Breakers                                                                                                                    | Ave                                                                               | At the Market                                                                                                           | Sea Wind                                                                                                                               | William Vaughn                                                                                                                                         | Modern Vernacular                                                                                                                                                                   |
|                                                                            | 504201060230                                                                                                                                                                                                 | 1951                                                                                           | 1951                                                               |                    | Contributing                                                                                                                                                                                                                                   | no 618                                                                                                                                                                                                                                                                                                  |          | Birch                                                                                                                       | Road                                                                              | San's Souci                                                                                                             | San's Souci                                                                                                                            | G.P. Johnson                                                                                                                                           | Modern Vernacular                                                                                                                                                                   |
|                                                                            | 504201060230                                                                                                                                                                                                 | 1958                                                                                           | 1956                                                               |                    | Contributing                                                                                                                                                                                                                                   | no 2900                                                                                                                                                                                                                                                                                                 | 1        | Belmar                                                                                                                      | Street                                                                            | Tropi Rock                                                                                                              | Tropi Rock                                                                                                                             | J.B. O'Neill                                                                                                                                           | Modern Vernacular                                                                                                                                                                   |
|                                                                            | 504201060230                                                                                                                                                                                                 | 0                                                                                              | 0                                                                  |                    | Vacant Lot                                                                                                                                                                                                                                     | no 600                                                                                                                                                                                                                                                                                                  |          | (Block) Breakers                                                                                                            | Ave                                                                               | Vacant Lot                                                                                                              |                                                                                                                                        |                                                                                                                                                        | N/A                                                                                                                                                                                 |
|                                                                            | 504201060250                                                                                                                                                                                                 | 1965                                                                                           | 1951                                                               | 1951               | Contributing                                                                                                                                                                                                                                   | BD04491 619                                                                                                                                                                                                                                                                                             |          | Breakers                                                                                                                    | Ave                                                                               | Brynja Beach Shop                                                                                                       | Sun Terrace                                                                                                                            | Gamble, Pownall & Gilroy                                                                                                                               | Modern Vernacular                                                                                                                                                                   |
| 27                                                                         | 504201060040                                                                                                                                                                                                 | 0                                                                                              | 0                                                                  |                    | Parking Lot                                                                                                                                                                                                                                    | no 620                                                                                                                                                                                                                                                                                                  |          | Breakers                                                                                                                    | Ave                                                                               | Parking Lot                                                                                                             |                                                                                                                                        |                                                                                                                                                        | N/A                                                                                                                                                                                 |
| 28                                                                         | 504201060050                                                                                                                                                                                                 | 1954                                                                                           | 1956                                                               |                    | Contributing                                                                                                                                                                                                                                   | BD04484 619                                                                                                                                                                                                                                                                                             |          | Fort Lauderdale Beach                                                                                                       | Blvd                                                                              | Jolly Roger/Sea Club                                                                                                    | Jolly Roger/Sea Club                                                                                                                   | Tony Sherman                                                                                                                                           | Mid-Century Modern                                                                                                                                                                  |
|                                                                            | 504201060010                                                                                                                                                                                                 | 1959                                                                                           | 1952                                                               | 1952               | Contributing                                                                                                                                                                                                                                   | BD04485 625                                                                                                                                                                                                                                                                                             |          | Fort Lauderdale Beach                                                                                                       | Blvd                                                                              | Premiere                                                                                                                | Beach Plaza Hotel                                                                                                                      | Gamble, Pownall & Gilroy                                                                                                                               | Mid-Century Modern                                                                                                                                                                  |
|                                                                            | 504201060030                                                                                                                                                                                                 | 1959                                                                                           | 1959                                                               |                    | Contributing                                                                                                                                                                                                                                   | BD04477 3110                                                                                                                                                                                                                                                                                            |          | Belmar                                                                                                                      | Street                                                                            | Premiere                                                                                                                | Premiere                                                                                                                               | Arthur Rude                                                                                                                                            | Modern Vernacular                                                                                                                                                                   |
|                                                                            | 504201060020                                                                                                                                                                                                 | 0                                                                                              | 0                                                                  |                    | Parking Lot                                                                                                                                                                                                                                    | no 3100                                                                                                                                                                                                                                                                                                 |          | Belmar                                                                                                                      | Street                                                                            | Parking Lot                                                                                                             |                                                                                                                                        |                                                                                                                                                        | N/A                                                                                                                                                                                 |
| 32                                                                         | 5042010600**                                                                                                                                                                                                 | 2017                                                                                           |                                                                    |                    | Non-Contributing                                                                                                                                                                                                                               | no 701                                                                                                                                                                                                                                                                                                  |          | Fort Lauderdale Beach                                                                                                       | Blvd                                                                              | Paramount                                                                                                               |                                                                                                                                        |                                                                                                                                                        | No Style                                                                                                                                                                            |
|                                                                            | 504201060093                                                                                                                                                                                                 | 1965                                                                                           | c1965                                                              |                    | Non-Contributing                                                                                                                                                                                                                               | no 701                                                                                                                                                                                                                                                                                                  | .1       | Fort Lauderdale Beach                                                                                                       | Blvd                                                                              | Hotel/ Empty                                                                                                            | Hotel/ Empty                                                                                                                           | Name of the second                                                                                                                                     | Mid Century Modern                                                                                                                                                                  |
|                                                                            | 504201060080                                                                                                                                                                                                 | 0                                                                                              | c1955                                                              |                    | Non-Contributing                                                                                                                                                                                                                               |                                                                                                                                                                                                                                                                                                         |          | Breakers                                                                                                                    |                                                                                   | Sea Crest                                                                                                               | Sea Crest                                                                                                                              | William Vaughn                                                                                                                                         |                                                                                                                                                                                     |
|                                                                            | 504201060070                                                                                                                                                                                                 | 0                                                                                              | 1950                                                               |                    |                                                                                                                                                                                                                                                | no 716                                                                                                                                                                                                                                                                                                  |          | Breakers                                                                                                                    | Ave                                                                               | Sea Crea                                                                                                                | Sea Crea                                                                                                                               | William Vaughn                                                                                                                                         |                                                                                                                                                                                     |
| 22.4                                                                       | E0 4204 0504                                                                                                                                                                                                 | 0                                                                                              | 1950                                                               |                    |                                                                                                                                                                                                                                                | no 3109                                                                                                                                                                                                                                                                                                 |          |                                                                                                                             | Street                                                                            | David Dal                                                                                                               | The Debis D.                                                                                                                           | Wm T. Vaughn                                                                                                                                           | Mandaus Vannasid                                                                                                                                                                    |
|                                                                            | 504201060180                                                                                                                                                                                                 | 1948                                                                                           | 1948                                                               |                    | Contributing                                                                                                                                                                                                                                   | no 709                                                                                                                                                                                                                                                                                                  |          | Breakers                                                                                                                    | Ave                                                                               | Royal Palms                                                                                                             | The Robin Dale                                                                                                                         | G.P. Johnson                                                                                                                                           | Modern Vernacular                                                                                                                                                                   |
|                                                                            | 504201060180                                                                                                                                                                                                 | 1965                                                                                           | 1965                                                               |                    | Non-Contributing                                                                                                                                                                                                                               | no 710                                                                                                                                                                                                                                                                                                  |          | Birch                                                                                                                       | Road                                                                              | Royal Palms                                                                                                             | Three Palms Resort                                                                                                                     | Thor Amlie                                                                                                                                             | No Style Transcal Art Daga                                                                                                                                                          |
|                                                                            | 504201060180                                                                                                                                                                                                 | 1952                                                                                           | 1950                                                               | 4047               | Non-Contributing                                                                                                                                                                                                                               | no 717                                                                                                                                                                                                                                                                                                  |          | Breakers                                                                                                                    | Ave                                                                               | Royal Palms                                                                                                             | Monte Carlo Hotel                                                                                                                      | Little & Crawford                                                                                                                                      | Tropical Art Deco                                                                                                                                                                   |
|                                                                            | 504201060200                                                                                                                                                                                                 | 1950                                                                                           | 1947                                                               | 1947               | Contributing                                                                                                                                                                                                                                   | no 2901                                                                                                                                                                                                                                                                                                 |          | Belmar                                                                                                                      | Street                                                                            | Soleado                                                                                                                 | Nacant Lat                                                                                                                             | G.P. Johnson                                                                                                                                           | Modern Vernacular                                                                                                                                                                   |
|                                                                            | 504201060130                                                                                                                                                                                                 | 0                                                                                              |                                                                    |                    | Vacant Lot                                                                                                                                                                                                                                     | no 735                                                                                                                                                                                                                                                                                                  |          |                                                                                                                             | Blvd                                                                              | Vacant Lot                                                                                                              | Vacant Lot                                                                                                                             |                                                                                                                                                        | N/A                                                                                                                                                                                 |
|                                                                            | 504201060120                                                                                                                                                                                                 | 0                                                                                              |                                                                    |                    | Vacant Lot                                                                                                                                                                                                                                     | no 725                                                                                                                                                                                                                                                                                                  |          | Fort Lauderdale Beach                                                                                                       | Road                                                                              | Vacant Lot                                                                                                              | Vacant Lot                                                                                                                             |                                                                                                                                                        | N/A                                                                                                                                                                                 |
|                                                                            | 504201060110                                                                                                                                                                                                 | 0                                                                                              |                                                                    |                    | Vacant Lot                                                                                                                                                                                                                                     | no 3115                                                                                                                                                                                                                                                                                                 |          | Vistamar                                                                                                                    | Street                                                                            | Vacant Lot                                                                                                              | \\\\tau_1 = \\\                                                                                                                        |                                                                                                                                                        | N/A                                                                                                                                                                                 |
|                                                                            | E04204060440                                                                                                                                                                                                 |                                                                                                |                                                                    |                    | Vacant Lot                                                                                                                                                                                                                                     | no 734                                                                                                                                                                                                                                                                                                  |          | Breakers                                                                                                                    | Ave                                                                               | Vacant Lot                                                                                                              | Vacant Lot                                                                                                                             |                                                                                                                                                        | N/A                                                                                                                                                                                 |
|                                                                            | 504201060140                                                                                                                                                                                                 | 0                                                                                              | 1051                                                               |                    |                                                                                                                                                                                                                                                | no 2400                                                                                                                                                                                                                                                                                                 | 1        | Victomor                                                                                                                    | Ctroot                                                                            | Vacant Let                                                                                                              | Son Cato                                                                                                                               | LP O'Noill                                                                                                                                             | NI/A                                                                                                                                                                                |
|                                                                            | 504201060100                                                                                                                                                                                                 | 1951                                                                                           | 1951                                                               | 1055.53            | Vacant Lot                                                                                                                                                                                                                                     | no 3109                                                                                                                                                                                                                                                                                                 |          | Vistamar                                                                                                                    | Street                                                                            | Vacant Lot                                                                                                              | Sea Gate                                                                                                                               |                                                                                                                                                        | N/A                                                                                                                                                                                 |
| 40A                                                                        | 504201060100<br>504201060150                                                                                                                                                                                 | 1951<br>1985                                                                                   | c 2006                                                             | 1955-57            | Vacant Lot Contributing                                                                                                                                                                                                                        | no 733                                                                                                                                                                                                                                                                                                  |          | Breakers                                                                                                                    | Ave                                                                               | Convenant House                                                                                                         | Convenant House                                                                                                                        | Charles McKirahan                                                                                                                                      | No Style                                                                                                                                                                            |
| 40A<br>40b                                                                 | 504201060100<br>504201060150<br>504201060150                                                                                                                                                                 | 1951<br>1985<br>1985                                                                           | c 2006<br>c 2006                                                   | 1955-57            | Vacant Lot Contributing Contributing                                                                                                                                                                                                           | no 733<br>no 733                                                                                                                                                                                                                                                                                        |          | Breakers<br>Breakers                                                                                                        | Ave<br>Ave                                                                        | Convenant House Convenant House                                                                                         | Convenant House Convenant House                                                                                                        | Charles McKirahan<br>Charles McKirahan                                                                                                                 | No Style<br>No Style                                                                                                                                                                |
| 40A<br>40b<br>41                                                           | 504201060100<br>504201060150<br>504201060150<br>504201060160                                                                                                                                                 | 1951<br>1985<br>1985<br>1985                                                                   | c 2006<br>c 2006<br>c 2006                                         |                    | Vacant Lot Contributing Contributing Contributing                                                                                                                                                                                              | no         733           no         733           no         733                                                                                                                                                                                                                                        |          | Breakers<br>Breakers<br>Breakers                                                                                            | Ave<br>Ave<br>Ave                                                                 | Convenant House Convenant House Convenant House                                                                         | Convenant House Convenant House Convenant House                                                                                        | Charles McKirahan Charles McKirahan Charles McKirahan                                                                                                  | No Style<br>No Style<br>No Style                                                                                                                                                    |
| 40A<br>40b<br>41<br>42A                                                    | 504201060100<br>504201060150<br>504201060150<br>504201060160<br>504201060310                                                                                                                                 | 1951<br>1985<br>1985<br>1985<br>1985<br>1951                                                   | c 2006<br>c 2006<br>c 2006<br>1950                                 | 1955-57            | Vacant Lot Contributing Contributing Contributing Contributing Contributing                                                                                                                                                                    | no         733           no         733           no         733           no         2909                                                                                                                                                                                                              |          | Breakers<br>Breakers<br>Breakers<br>Vistamar                                                                                | Ave<br>Ave<br>Street                                                              | Convenant House Convenant House Convenant House Tranquilo                                                               | Convenant House Convenant House Convenant House Sea Gate                                                                               | Charles McKirahan<br>Charles McKirahan<br>Charles McKirahan<br>William Vaughn                                                                          | No Style<br>No Style<br>No Style<br>Modern Vernacular                                                                                                                               |
| 40A<br>40b<br>41<br>42A<br>42B                                             | 504201060100<br>504201060150<br>504201060150<br>504201060160<br>504201060310<br>504201060310                                                                                                                 | 1951<br>1985<br>1985<br>1985<br>1951<br>1951                                                   | c 2006<br>c 2006<br>c 2006<br>1950                                 | 1955-57<br>1955-57 | Vacant Lot Contributing Contributing Contributing Contributing Contributing Contributing                                                                                                                                                       | no         733           no         733           no         733           no         2909           no         2909                                                                                                                                                                                    |          | Breakers<br>Breakers<br>Breakers<br>Vistamar<br>Vistamar                                                                    | Ave Ave Ave Street Street                                                         | Convenant House Convenant House Convenant House Tranquilo Tranquilo                                                     | Convenant House Convenant House Convenant House Sea Gate Sea Gate                                                                      | Charles McKirahan Charles McKirahan Charles McKirahan William Vaughn William Vaughn                                                                    | No Style<br>No Style<br>No Style<br>Modern Vernacular<br>Modern Vernacular                                                                                                          |
| 40A<br>40b<br>41<br>42A<br>42B<br>43                                       | 504201060100<br>504201060150<br>504201060150<br>504201060160<br>504201060310<br>504201060310<br>504201060320                                                                                                 | 1951<br>1985<br>1985<br>1985<br>1951<br>1951<br>1951                                           | c 2006<br>c 2006<br>c 2006<br>1950                                 | 1955-57            | Vacant Lot Contributing Contributing Contributing Contributing Contributing Contributing Contributing                                                                                                                                          | no         733           no         733           no         733           no         2909           no         2909           no         2901                                                                                                                                                          |          | Breakers<br>Breakers<br>Breakers<br>Vistamar<br>Vistamar<br>Vistamar                                                        | Ave Ave Ave Street Street Street                                                  | Convenant House Convenant House Convenant House Tranquilo Tranquilo Tranquilo                                           | Convenant House Convenant House Convenant House Sea Gate Sea Gate Vista Mar                                                            | Charles McKirahan<br>Charles McKirahan<br>Charles McKirahan<br>William Vaughn                                                                          | No Style No Style No Style Modern Vernacular Modern Vernacular Modern Vernacular                                                                                                    |
| 40A<br>40b<br>41<br>42A<br>42B<br>43                                       | 504201060100<br>504201060150<br>504201060150<br>504201060160<br>504201060310<br>504201060310<br>504201060320<br>504201060330                                                                                 | 1951<br>1985<br>1985<br>1985<br>1985<br>1951<br>1951<br>1959<br>0                              | c 2006<br>c 2006<br>c 2006<br>1950<br>1950                         | 1955-57<br>1955-57 | Vacant Lot Contributing Contributing Contributing Contributing Contributing Contributing Contributing Contributing Vacant Lot                                                                                                                  | no     733       no     733       no     733       no     2909       no     2909       no     2901       no     2839                                                                                                                                                                                    |          | Breakers<br>Breakers<br>Breakers<br>Vistamar<br>Vistamar<br>Vistamar<br>Vistamar                                            | Ave Ave Ave Street Street Street Street                                           | Convenant House Convenant House Convenant House Tranquilo Tranquilo Tranquilo Vacant Lot                                | Convenant House Convenant House Convenant House Sea Gate Sea Gate Vista Mar Vacant Lot                                                 | Charles McKirahan Charles McKirahan Charles McKirahan William Vaughn William Vaughn Lester Avery                                                       | No Style No Style No Style Modern Vernacular Modern Vernacular Modern Vernacular N/A                                                                                                |
| 40A<br>40b<br>41<br>42A<br>42B<br>43<br>44                                 | 504201060100<br>504201060150<br>504201060150<br>504201060160<br>504201060310<br>504201060310<br>504201060320<br>504201060330<br>504201060340                                                                 | 1951<br>1985<br>1985<br>1985<br>1985<br>1951<br>1951<br>1959<br>0                              | c 2006<br>c 2006<br>c 2006<br>1950<br>1950<br>1948                 | 1955-57<br>1955-57 | Vacant Lot Contributing Contributing Contributing Contributing Contributing Contributing Contributing Vacant Lot Contributing                                                                                                                  | no     733       no     733       no     733       no     2909       no     2909       no     2901       no     2839       no     2831                                                                                                                                                                  |          | Breakers Breakers Breakers Vistamar Vistamar Vistamar Vistamar Vistamar Vistamar                                            | Ave Ave Ave Street Street Street Street Street Street                             | Convenant House Convenant House Convenant House Tranquilo Tranquilo Tranquilo                                           | Convenant House Convenant House Convenant House Sea Gate Sea Gate Vista Mar                                                            | Charles McKirahan Charles McKirahan Charles McKirahan William Vaughn William Vaughn Lester Avery J.B.O'Neill                                           | No Style No Style No Style Modern Vernacular Modern Vernacular Modern Vernacular Modern Vernacular N/A Modern Vernacular                                                            |
| 40A<br>40b<br>41<br>42A<br>42B<br>43<br>44<br>45                           | 504201060100<br>504201060150<br>504201060150<br>504201060160<br>504201060310<br>504201060310<br>504201060320<br>504201060330<br>504201060340<br>504201060350                                                 | 1951<br>1985<br>1985<br>1985<br>1985<br>1951<br>1951<br>1959<br>0<br>1954<br>1958              | c 2006<br>c 2006<br>c 2006<br>1950<br>1950                         | 1955-57<br>1955-57 | Vacant Lot Contributing Contributing Contributing Contributing Contributing Contributing Contributing Vacant Lot Contributing Contributing                                                                                                     | no         733           no         733           no         733           no         2909           no         2909           no         2901           no         2839           no         2831           no         740                                                                             |          | Breakers Breakers Vistamar Vistamar Vistamar Vistamar Vistamar Vistamar Vistamar Bayshore                                   | Ave Ave Ave Street Street Street Street Street Drive                              | Convenant House Convenant House Convenant House Tranquilo Tranquilo Tranquilo Vacant Lot Tranquilo                      | Convenant House Convenant House Convenant House Sea Gate Sea Gate Vista Mar Vacant Lot Cocobelle Resort                                | Charles McKirahan Charles McKirahan Charles McKirahan William Vaughn William Vaughn Lester Avery                                                       | No Style No Style No Style Modern Vernacular Modern Vernacular Modern Vernacular Modern Vernacular N/A Modern Vernacular Mid Century Modern                                         |
| 40A<br>40b<br>41<br>42A<br>42B<br>43<br>44<br>45<br>46                     | 504201060100<br>504201060150<br>504201060150<br>504201060160<br>504201060310<br>504201060310<br>504201060320<br>504201060330<br>504201060340<br>504201060350<br>504201060510                                 | 1951<br>1985<br>1985<br>1985<br>1951<br>1951<br>1951<br>1959<br>0<br>1954<br>1958              | c 2006<br>c 2006<br>c 2006<br>1950<br>1950<br>1948<br>1952<br>1956 | 1955-57<br>1955-57 | Vacant Lot Contributing Contributing Contributing Contributing Contributing Contributing Contributing Vacant Lot Contributing Contributing Vacant Lot                                                                                          | no         733           no         733           no         733           no         2909           no         2909           no         2901           no         2839           no         2831           no         740           no         2800                                                   |          | Breakers Breakers Vistamar Vistamar Vistamar Vistamar Vistamar Vistamar Vistamar Vistamar Vistamar Bayshore Vistamar        | Ave Ave Ave Street | Convenant House Convenant House Convenant House Tranquilo Tranquilo Tranquilo Vacant Lot Tranquilo Vacant Lot           | Convenant House Convenant House Convenant House Sea Gate Sea Gate Vista Mar Vacant Lot Cocobelle Resort Vacant Lot                     | Charles McKirahan Charles McKirahan Charles McKirahan William Vaughn William Vaughn Lester Avery J.B.O'Neill C.F. Mckirahan                            | No Style No Style No Style Modern Vernacular Modern Vernacular Modern Vernacular Modern Vernacular N/A Modern Vernacular Mid Century Modern N/A                                     |
| 40A<br>40b<br>41<br>42A<br>42B<br>43<br>44<br>45<br>46<br>47               | 504201060100<br>504201060150<br>504201060150<br>504201060160<br>504201060310<br>504201060310<br>504201060320<br>504201060330<br>504201060330<br>504201060350<br>504201060350<br>504201060310                 | 1951<br>1985<br>1985<br>1985<br>1985<br>1951<br>1951<br>1959<br>0<br>1954<br>1958<br>0         | c 2006<br>c 2006<br>c 2006<br>1950<br>1950<br>1948<br>1952<br>1956 | 1955-57<br>1955-57 | Vacant Lot Contributing Contributing Contributing Contributing Contributing Contributing Contributing Vacant Lot Contributing Vacant Lot Contributing Vacant Lot Contributing Contributing                                                     | no         733           no         733           no         733           no         2909           no         2901           no         2839           no         2831           no         740           no         2800           no         700                                                    |          | Breakers Breakers Breakers Vistamar Vistamar Vistamar Vistamar Vistamar Vistamar Vistamar Vistamar Antioch                  | Ave Ave Ave Street Street Street Street Drive Street Ave                          | Convenant House Convenant House Convenant House Tranquilo Tranquilo Tranquilo Vacant Lot Tranquilo Vacant Lot Beachdale | Convenant House Convenant House Convenant House Sea Gate Sea Gate Vista Mar Vacant Lot Cocobelle Resort Vacant Lot Beachdale           | Charles McKirahan Charles McKirahan Charles McKirahan William Vaughn William Vaughn Lester Avery  J.B.O'Neill C.F. Mckirahan                           | No Style No Style No Style Modern Vernacular Modern Vernacular Modern Vernacular N/A Modern Vernacular Mid Century Modern N/A Modern Vernacular                                     |
| 40A<br>40b<br>41<br>42A<br>42B<br>43<br>44<br>45<br>46<br>47<br>48A        | 504201060100<br>504201060150<br>504201060150<br>504201060160<br>504201060310<br>504201060310<br>504201060320<br>504201060330<br>504201060340<br>504201060350<br>504201060510<br>504201NX0130<br>504201NX0130 | 1951<br>1985<br>1985<br>1985<br>1985<br>1951<br>1951<br>1959<br>0<br>1954<br>1958<br>0<br>1957 | c 2006<br>c 2006<br>c 2006<br>1950<br>1950<br>1948<br>1952<br>1956 | 1955-57<br>1955-57 | Vacant Lot Contributing Contributing Contributing Contributing Contributing Contributing Contributing Vacant Lot Contributing Vacant Lot Contributing Vacant Lot Contributing Contributing Contributing Contributing Contributing Contributing | no         733           no         733           no         733           no         2909           no         2909           no         2901           no         2839           no         2831           no         740           no         2800           no         700           no         700 |          | Breakers Breakers Vistamar Vistamar Vistamar Vistamar Vistamar Vistamar Vistamar Vistamar Bayshore Vistamar Antioch Antioch | Ave Ave Ave Street Street Street Street Street Street Ave Ave Ave                 | Convenant House Convenant House Convenant House Tranquilo Tranquilo Vacant Lot Tranquilo Vacant Lot Beachdale Beachdale | Convenant House Convenant House Convenant House Sea Gate Sea Gate Vista Mar Vacant Lot Cocobelle Resort Vacant Lot Beachdale Beachdale | Charles McKirahan Charles McKirahan Charles McKirahan William Vaughn William Vaughn Lester Avery  J.B.O'Neill C.F. McKirahan J.B. O'Neill J.B. O'Neill | No Style No Style No Style Modern Vernacular Modern Vernacular Modern Vernacular Modern Vernacular N/A Modern Vernacular Mid Century Modern N/A Modern Vernacular Modern Vernacular |
| 40A<br>40b<br>41<br>42A<br>42B<br>43<br>44<br>45<br>46<br>47<br>48A<br>48B | 504201060100<br>504201060150<br>504201060150<br>504201060160<br>504201060310<br>504201060310<br>504201060320<br>504201060330<br>504201060330<br>504201060350<br>504201060350<br>504201060310                 | 1951<br>1985<br>1985<br>1985<br>1985<br>1951<br>1951<br>1959<br>0<br>1954<br>1958<br>0         | c 2006<br>c 2006<br>c 2006<br>1950<br>1950<br>1948<br>1952<br>1956 | 1955-57<br>1955-57 | Vacant Lot Contributing Contributing Contributing Contributing Contributing Contributing Contributing Vacant Lot Contributing Vacant Lot Contributing Vacant Lot Contributing Contributing                                                     | no         733           no         733           no         733           no         2909           no         2901           no         2839           no         2831           no         740           no         2800           no         700                                                    |          | Breakers Breakers Breakers Vistamar Vistamar Vistamar Vistamar Vistamar Vistamar Vistamar Vistamar Antioch                  | Ave Ave Ave Street Street Street Street Drive Street Ave                          | Convenant House Convenant House Convenant House Tranquilo Tranquilo Tranquilo Vacant Lot Tranquilo Vacant Lot Beachdale | Convenant House Convenant House Convenant House Sea Gate Sea Gate Vista Mar Vacant Lot Cocobelle Resort Vacant Lot Beachdale           | Charles McKirahan Charles McKirahan Charles McKirahan William Vaughn William Vaughn Lester Avery  J.B.O'Neill C.F. Mckirahan                           | No Style No Style No Style Modern Vernacular Modern Vernacular Modern Vernacular N/A Modern Vernacular Mid Century Modern N/A Modern Vernacular                                     |