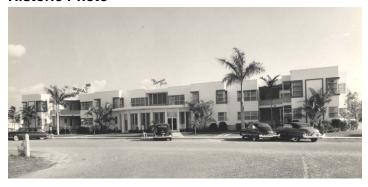

s:** N/A

Number of Hotel Rooms: N/A Building Use: Other – vacant

#### **Building Materials**

Stucco

Brick

**Building Configuration:** Other – irregular **Building Design Features** 

Catwalks (Exterior Corridors)

Beanpoles

- Boxed Window/Extruded Frame
- Built-in Planters
- Woggles
- Railings (Non-Decorative)
- Railings (Decorative)

#### Sign Types

No Sign

#### Site Features

Fence or Gate in front of structure

Street Lighting

Roof Type: Flat

Roof Material: Flat Roof - Not Visible

#### Window Type

Single-Hung

Missing/Boarded

With or Without Muntins: Without Muntins

#### **Comments:**

A full narrative is available in the Florida Master Site File form under file #BD04487

Geopoint

Lat: 26.129 Lon: -80.107

**Location Map** 



**Reference Photo** 



**Historic Photo** 





**Building Number: 124B** 

Address: 2900 Riomar Street

Date: 2017 Architect: N/A

Architectural Style: No Style

Folio: 504201160140

**Current Business Name (if applicable)** 

The Gale

Contributing or Non-Contributing: Non-Contributing Has building been demolished since 2008 survey?

No

Number of Stories: 12

Number of Residential Living Units: 128 Number of Commercial Tenant Spaces: N/A

Number of Hotel Rooms: N/A Building Use: Apartment/Condo

**Building Materials:** Stucco

**Building Configuration:** Other – Irregular

**Building Design Features** 

Balcony(ies)

#### **Site Features**

Fence or Gate in front of structure

Street Lighting

Roof Type: Flat

Roof Material: Flat Roof - Not Visible

#### **Window Type**

Fixed

Casement

With or Without Muntins: Without Muntins