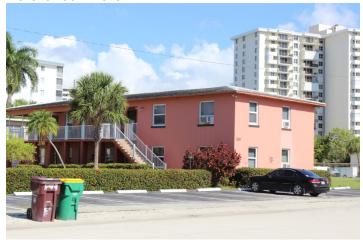

## Window Type

- Missing/Boarded
- Other Awning windows and fixed windows
   were previously installed.

were previously installed

With or Without Muntins: Not Applicable