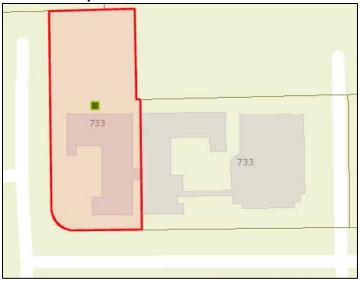

# MASTER LIST OF STRUCTURES SURVEYED

|                                                                            | 1                                                                                                                                                                                                            |                                                                                                |                                                                    |                    | .1                                                                                                                                                                                                                                             |                                                                                                                                                                                                                                                                                                         | T        | 1                                                                                                                           | 1                                                                                 | 1                                                                                                                       |                                                                                                                                        |                                                                                                                                                        |                                                                                                                                                                                     |
|----------------------------------------------------------------------------|--------------------------------------------------------------------------------------------------------------------------------------------------------------------------------------------------------------|------------------------------------------------------------------------------------------------|--------------------------------------------------------------------|--------------------|------------------------------------------------------------------------------------------------------------------------------------------------------------------------------------------------------------------------------------------------|---------------------------------------------------------------------------------------------------------------------------------------------------------------------------------------------------------------------------------------------------------------------------------------------------------|----------|-----------------------------------------------------------------------------------------------------------------------------|-----------------------------------------------------------------------------------|-------------------------------------------------------------------------------------------------------------------------|----------------------------------------------------------------------------------------------------------------------------------------|--------------------------------------------------------------------------------------------------------------------------------------------------------|-------------------------------------------------------------------------------------------------------------------------------------------------------------------------------------|
| Building #                                                                 |                                                                                                                                                                                                              | 1                                                                                              |                                                                    | Yr Built (Permit   |                                                                                                                                                                                                                                                | FMSF Address                                                                                                                                                                                                                                                                                            |          |                                                                                                                             |                                                                                   | Current Name                                                                                                            | Historic Name                                                                                                                          | Architect                                                                                                                                              | Style                                                                                                                                                                               |
| 1                                                                          | 504201PX0640                                                                                                                                                                                                 | 1958                                                                                           | 1956                                                               |                    | Contributing                                                                                                                                                                                                                                   | BD04492 345                                                                                                                                                                                                                                                                                             |          | Fort Lauderdale Beach                                                                                                       | Blvd                                                                              | Spring Tide                                                                                                             | Spring Tide                                                                                                                            | Polivitzky/Johnson                                                                                                                                     | Moderne                                                                                                                                                                             |
| 2                                                                          | 504201160020                                                                                                                                                                                                 | 1947                                                                                           | 1952                                                               | 1946               | Contributing                                                                                                                                                                                                                                   | no 3030                                                                                                                                                                                                                                                                                                 |          | Bayshore                                                                                                                    | Drive                                                                             | Ikona                                                                                                                   | Shell Resort                                                                                                                           | Robert Little                                                                                                                                          | Modern Vernacular                                                                                                                                                                   |
|                                                                            | 504201160030                                                                                                                                                                                                 | 1947                                                                                           | 1945                                                               | 1945               | Contributing                                                                                                                                                                                                                                   | BD04476 3016                                                                                                                                                                                                                                                                                            |          | , '                                                                                                                         | Drive                                                                             | None                                                                                                                    | Martindale                                                                                                                             | D. B. Macneir                                                                                                                                          | Tropical Art Deco                                                                                                                                                                   |
|                                                                            | 504201160030                                                                                                                                                                                                 | 1966                                                                                           | 1966                                                               |                    | Contributing                                                                                                                                                                                                                                   | no 3000                                                                                                                                                                                                                                                                                                 | +        | Bayshore                                                                                                                    | Drive                                                                             | Fortuna                                                                                                                 | Seaside & Sandy Shore                                                                                                                  | Joseph Phillips+Donald F. Castne                                                                                                                       |                                                                                                                                                                                     |
| 3C                                                                         | 504201160030                                                                                                                                                                                                 | 1951                                                                                           | 1951                                                               |                    | Contributing                                                                                                                                                                                                                                   | no 3008                                                                                                                                                                                                                                                                                                 |          | Bayshore                                                                                                                    | Drive                                                                             | Fortuna                                                                                                                 | Sandy Shore Motel                                                                                                                      | Manier & Lester Avery                                                                                                                                  | Modern Vernacular                                                                                                                                                                   |
| 4                                                                          | 504201160210                                                                                                                                                                                                 | 2009                                                                                           | 2008                                                               |                    | Non-Contributing                                                                                                                                                                                                                               | no 401                                                                                                                                                                                                                                                                                                  |          | Fort Lauderdale Beach                                                                                                       | Blvd                                                                              | "W" HOTEL                                                                                                               | "W" HOTEL                                                                                                                              |                                                                                                                                                        | No Style                                                                                                                                                                            |
| 5                                                                          | 504201AJ00**                                                                                                                                                                                                 | 1969                                                                                           |                                                                    |                    | Non-Contributing                                                                                                                                                                                                                               | no 3000                                                                                                                                                                                                                                                                                                 | <u> </u> | Riomar                                                                                                                      | Street                                                                            | Leisure House                                                                                                           |                                                                                                                                        |                                                                                                                                                        | No Style                                                                                                                                                                            |
|                                                                            | 504201430080                                                                                                                                                                                                 | 2010                                                                                           | c2007                                                              |                    |                                                                                                                                                                                                                                                | no 500-514                                                                                                                                                                                                                                                                                              |          | Birch                                                                                                                       | Road                                                                              | Marbellas Townhome                                                                                                      | Marbellas Townhome                                                                                                                     |                                                                                                                                                        | No Style                                                                                                                                                                            |
|                                                                            | 504201430090                                                                                                                                                                                                 | 2007                                                                                           |                                                                    |                    | Non-Contributing                                                                                                                                                                                                                               | no 3021-3043                                                                                                                                                                                                                                                                                            |          | Riomar                                                                                                                      | Street                                                                            | Marbellas Townhome                                                                                                      | Marbellas Townhome                                                                                                                     |                                                                                                                                                        | No Style                                                                                                                                                                            |
| 7                                                                          | 504201GJ0260                                                                                                                                                                                                 | 2006                                                                                           | 2006                                                               |                    | Non-Contributing                                                                                                                                                                                                                               | no 505                                                                                                                                                                                                                                                                                                  | N        | Fort Lauderdale Beach                                                                                                       | Blvd                                                                              | Hilton Hotel                                                                                                            | Hilton Hotel                                                                                                                           |                                                                                                                                                        | No Style                                                                                                                                                                            |
| 8                                                                          | 504201040170                                                                                                                                                                                                 | 0                                                                                              |                                                                    |                    | Vacant Lot                                                                                                                                                                                                                                     | no 505                                                                                                                                                                                                                                                                                                  |          | Breakers                                                                                                                    | Ave                                                                               |                                                                                                                         |                                                                                                                                        |                                                                                                                                                        | N/A                                                                                                                                                                                 |
| 9                                                                          | 504201040150                                                                                                                                                                                                 | 1963                                                                                           | 1963                                                               |                    | Contributing                                                                                                                                                                                                                                   | no 520                                                                                                                                                                                                                                                                                                  |          | Birch                                                                                                                       | Road                                                                              | Cheston House                                                                                                           | Cheston House                                                                                                                          | Herma Hastettler                                                                                                                                       | Modern Vernacular                                                                                                                                                                   |
| 10                                                                         | 504201040160                                                                                                                                                                                                 | 1950                                                                                           | 1947                                                               | 1947               | Contributing                                                                                                                                                                                                                                   | no 3003                                                                                                                                                                                                                                                                                                 |          | Viramar                                                                                                                     | Street                                                                            | The Royal Pavilon                                                                                                       | The Royal Pavilon                                                                                                                      | Lester Avery                                                                                                                                           | Modern Vernacular                                                                                                                                                                   |
|                                                                            | 5042010400**                                                                                                                                                                                                 | 0                                                                                              |                                                                    |                    | Vacant Lot                                                                                                                                                                                                                                     | no 525                                                                                                                                                                                                                                                                                                  |          | Fort Lauderdale Beach                                                                                                       | Blvd                                                                              |                                                                                                                         |                                                                                                                                        |                                                                                                                                                        | N/A                                                                                                                                                                                 |
|                                                                            | 504201040070                                                                                                                                                                                                 | 1950                                                                                           | 1950                                                               |                    | Vacant Lot                                                                                                                                                                                                                                     | BD04493 521                                                                                                                                                                                                                                                                                             |          | Fort Lauderdale Beach                                                                                                       | Blvd                                                                              | Avalon Waterfront Inn                                                                                                   | Avalon Waterfront Inn                                                                                                                  | Theodore Meyer/ Gamble, Powr                                                                                                                           |                                                                                                                                                                                     |
|                                                                            | 504201040050                                                                                                                                                                                                 | 1954                                                                                           | 1954                                                               |                    | Vacant Lot                                                                                                                                                                                                                                     | BD04494 529                                                                                                                                                                                                                                                                                             |          | Fort Lauderdale Beach                                                                                                       | Blvd                                                                              | Tropic Cay                                                                                                              | Tropic Cay                                                                                                                             | John B. O'Neill                                                                                                                                        | N/A                                                                                                                                                                                 |
|                                                                            | 504201040020                                                                                                                                                                                                 | 1951                                                                                           | 1951                                                               |                    | Vacant Lot                                                                                                                                                                                                                                     | no 520                                                                                                                                                                                                                                                                                                  | )        | Breakers                                                                                                                    | Ave                                                                               | Ocean Wave                                                                                                              | Ocean Wave                                                                                                                             | Lester Avery                                                                                                                                           | N/A                                                                                                                                                                                 |
|                                                                            | 504201040030                                                                                                                                                                                                 | 1951                                                                                           | 1951                                                               |                    | Vacant Lot                                                                                                                                                                                                                                     | no 3117                                                                                                                                                                                                                                                                                                 | '        | Viramar                                                                                                                     | Street                                                                            |                                                                                                                         | Annex of Avalon Waterfront                                                                                                             | William Vaughn                                                                                                                                         | N/A                                                                                                                                                                                 |
|                                                                            | 504201040040                                                                                                                                                                                                 | 1963                                                                                           | 1963                                                               |                    | Vacant Lot                                                                                                                                                                                                                                     | no 3100                                                                                                                                                                                                                                                                                                 |          | Windamar                                                                                                                    | Street                                                                            | Waterfront Inn                                                                                                          | Waterfront Inn                                                                                                                         | Joseph Phillips                                                                                                                                        | N/A                                                                                                                                                                                 |
|                                                                            | 504201040130                                                                                                                                                                                                 | 1949                                                                                           | 1949                                                               |                    | Contributing                                                                                                                                                                                                                                   | BD04490 3016                                                                                                                                                                                                                                                                                            |          | Windamar                                                                                                                    | Street                                                                            | Aqua                                                                                                                    |                                                                                                                                        | William Vaughn                                                                                                                                         | Modern Vernacular                                                                                                                                                                   |
|                                                                            | 504201040130                                                                                                                                                                                                 | 1949                                                                                           | 1949                                                               |                    | Contributing                                                                                                                                                                                                                                   | BD04490 3016                                                                                                                                                                                                                                                                                            |          | Windamar                                                                                                                    | Street                                                                            | Aqua                                                                                                                    |                                                                                                                                        | William Vaughn                                                                                                                                         | Modern Vernacular                                                                                                                                                                   |
|                                                                            | 504201040140                                                                                                                                                                                                 | 0                                                                                              |                                                                    |                    | Vacant Lot                                                                                                                                                                                                                                     | no 528                                                                                                                                                                                                                                                                                                  |          | Birch                                                                                                                       | Road                                                                              |                                                                                                                         |                                                                                                                                        |                                                                                                                                                        | Vacant Lot                                                                                                                                                                          |
| 14                                                                         | 504201040110                                                                                                                                                                                                 | 1948                                                                                           |                                                                    |                    | Contributing                                                                                                                                                                                                                                   | no 550                                                                                                                                                                                                                                                                                                  |          | Birch                                                                                                                       | Road                                                                              |                                                                                                                         |                                                                                                                                        |                                                                                                                                                        | Modern Vernacular                                                                                                                                                                   |
| 15                                                                         | 504201040120                                                                                                                                                                                                 | 1957                                                                                           | 1949                                                               | 1949               | Contributing                                                                                                                                                                                                                                   | no 543                                                                                                                                                                                                                                                                                                  |          | Breakers                                                                                                                    | Ave                                                                               | Windamar Beach Resort                                                                                                   | Windamar Beach Resort                                                                                                                  | Lester Avery                                                                                                                                           | Modern Vernacular                                                                                                                                                                   |
| 16                                                                         | 504201050010                                                                                                                                                                                                 | 2009                                                                                           | 2008                                                               |                    | Non-Contributing                                                                                                                                                                                                                               | no 551                                                                                                                                                                                                                                                                                                  |          | Fort Lauderdale Beach                                                                                                       | Blvd                                                                              | Conrad Hotel                                                                                                            | Trump Hotel                                                                                                                            |                                                                                                                                                        | No Style                                                                                                                                                                            |
| 17                                                                         | 504201040090                                                                                                                                                                                                 | 1951                                                                                           | 1951                                                               |                    | Contributing                                                                                                                                                                                                                                   | BD04482 551                                                                                                                                                                                                                                                                                             |          | Breakers                                                                                                                    | Ave                                                                               | Village Café/North Beach                                                                                                | . '                                                                                                                                    | J.B. O'Neill                                                                                                                                           | Mid Century Modern                                                                                                                                                                  |
| 18                                                                         | 504201040100                                                                                                                                                                                                 | 1951                                                                                           | 1957                                                               |                    | Contributing                                                                                                                                                                                                                                   | no 552                                                                                                                                                                                                                                                                                                  |          | Birch                                                                                                                       | Road                                                                              | Solas                                                                                                                   | Elysium Resort                                                                                                                         | G.P. Johnson                                                                                                                                           | Tropical Art Deco                                                                                                                                                                   |
|                                                                            | 504201BC1060                                                                                                                                                                                                 | 1972                                                                                           | 1959                                                               | 1959               | Contributing                                                                                                                                                                                                                                   | BD04481 600                                                                                                                                                                                                                                                                                             | N        | Birch                                                                                                                       | Road                                                                              | Birch House                                                                                                             | Birch House                                                                                                                            | Charles McKirahan                                                                                                                                      | Mid-Century Modern                                                                                                                                                                  |
|                                                                            | 504201BC1060                                                                                                                                                                                                 | 1972                                                                                           | 1958                                                               | 1960               | Contributing                                                                                                                                                                                                                                   | BD04488 3003                                                                                                                                                                                                                                                                                            |          | Terramar                                                                                                                    | Street                                                                            | Birch Tower                                                                                                             | Birch Tower                                                                                                                            | Charles McKirahan                                                                                                                                      | Mid-Century Modern                                                                                                                                                                  |
|                                                                            | 504201BC1060                                                                                                                                                                                                 | 1972                                                                                           | 1950                                                               | 1950               | Contributing                                                                                                                                                                                                                                   | BD04483 609                                                                                                                                                                                                                                                                                             |          | Breakers                                                                                                                    | Ave                                                                               | Birch Estate                                                                                                            | Birch Estate                                                                                                                           | William Vaughn                                                                                                                                         | Modern Vernacular                                                                                                                                                                   |
|                                                                            | 504201070030                                                                                                                                                                                                 | 1958                                                                                           | 1950                                                               | 1950               | Contributing                                                                                                                                                                                                                                   | no 600                                                                                                                                                                                                                                                                                                  | )        | Breakers                                                                                                                    | Ave                                                                               | Village Design                                                                                                          | Sea Wind                                                                                                                               | William Vaughn                                                                                                                                         | Modern Vernacular                                                                                                                                                                   |
|                                                                            | 504201070020                                                                                                                                                                                                 | 1950                                                                                           |                                                                    |                    | Contributing                                                                                                                                                                                                                                   | no 3115                                                                                                                                                                                                                                                                                                 |          | Terramar                                                                                                                    | Street                                                                            | N/A                                                                                                                     |                                                                                                                                        |                                                                                                                                                        | Modern Vernacular                                                                                                                                                                   |
|                                                                            | 504201AS0720                                                                                                                                                                                                 | 2004                                                                                           | c2007                                                              |                    | Non-Contributing                                                                                                                                                                                                                               | no 601                                                                                                                                                                                                                                                                                                  |          | Fort Lauderdale Beach                                                                                                       | Blvd                                                                              | The Atlantic Hotel                                                                                                      | The Atlantic Luxury Properties                                                                                                         |                                                                                                                                                        | No Style                                                                                                                                                                            |
| 23                                                                         | 504201070050                                                                                                                                                                                                 | 1971                                                                                           | 1950                                                               | 1950               | Contributing                                                                                                                                                                                                                                   | no 3110                                                                                                                                                                                                                                                                                                 | )        | Auramar                                                                                                                     | Street                                                                            | N/A                                                                                                                     | Sea Wind                                                                                                                               | Lester Avery                                                                                                                                           | Modern Vernacular                                                                                                                                                                   |
| 24                                                                         | 504201070040                                                                                                                                                                                                 | 1958                                                                                           | 1950                                                               | 1950               | Contributing                                                                                                                                                                                                                                   | no 608                                                                                                                                                                                                                                                                                                  |          | Breakers                                                                                                                    | Ave                                                                               | At the Market                                                                                                           | Sea Wind                                                                                                                               | William Vaughn                                                                                                                                         | Modern Vernacular                                                                                                                                                                   |
|                                                                            | 504201060230                                                                                                                                                                                                 | 1951                                                                                           | 1951                                                               |                    | Contributing                                                                                                                                                                                                                                   | no 618                                                                                                                                                                                                                                                                                                  |          | Birch                                                                                                                       | Road                                                                              | San's Souci                                                                                                             | San's Souci                                                                                                                            | G.P. Johnson                                                                                                                                           | Modern Vernacular                                                                                                                                                                   |
|                                                                            | 504201060230                                                                                                                                                                                                 | 1958                                                                                           | 1956                                                               |                    | Contributing                                                                                                                                                                                                                                   | no 2900                                                                                                                                                                                                                                                                                                 | 1        | Belmar                                                                                                                      | Street                                                                            | Tropi Rock                                                                                                              | Tropi Rock                                                                                                                             | J.B. O'Neill                                                                                                                                           | Modern Vernacular                                                                                                                                                                   |
|                                                                            | 504201060230                                                                                                                                                                                                 | 0                                                                                              | 0                                                                  |                    | Vacant Lot                                                                                                                                                                                                                                     | no 600                                                                                                                                                                                                                                                                                                  |          | (Block) Breakers                                                                                                            | Ave                                                                               | Vacant Lot                                                                                                              |                                                                                                                                        |                                                                                                                                                        | N/A                                                                                                                                                                                 |
|                                                                            | 504201060250                                                                                                                                                                                                 | 1965                                                                                           | 1951                                                               | 1951               | Contributing                                                                                                                                                                                                                                   | BD04491 619                                                                                                                                                                                                                                                                                             |          | Breakers                                                                                                                    | Ave                                                                               | Brynja Beach Shop                                                                                                       | Sun Terrace                                                                                                                            | Gamble, Pownall & Gilroy                                                                                                                               | Modern Vernacular                                                                                                                                                                   |
| 27                                                                         | 504201060040                                                                                                                                                                                                 | 0                                                                                              | 0                                                                  |                    | Parking Lot                                                                                                                                                                                                                                    | no 620                                                                                                                                                                                                                                                                                                  |          | Breakers                                                                                                                    | Ave                                                                               | Parking Lot                                                                                                             |                                                                                                                                        |                                                                                                                                                        | N/A                                                                                                                                                                                 |
| 28                                                                         | 504201060050                                                                                                                                                                                                 | 1954                                                                                           | 1956                                                               |                    | Contributing                                                                                                                                                                                                                                   | BD04484 619                                                                                                                                                                                                                                                                                             |          | Fort Lauderdale Beach                                                                                                       | Blvd                                                                              | Jolly Roger/Sea Club                                                                                                    | Jolly Roger/Sea Club                                                                                                                   | Tony Sherman                                                                                                                                           | Mid-Century Modern                                                                                                                                                                  |
|                                                                            | 504201060010                                                                                                                                                                                                 | 1959                                                                                           | 1952                                                               | 1952               | Contributing                                                                                                                                                                                                                                   | BD04485 625                                                                                                                                                                                                                                                                                             |          | Fort Lauderdale Beach                                                                                                       | Blvd                                                                              | Premiere                                                                                                                | Beach Plaza Hotel                                                                                                                      | Gamble, Pownall & Gilroy                                                                                                                               | Mid-Century Modern                                                                                                                                                                  |
|                                                                            | 504201060030                                                                                                                                                                                                 | 1959                                                                                           | 1959                                                               |                    | Contributing                                                                                                                                                                                                                                   | BD04477 3110                                                                                                                                                                                                                                                                                            |          | Belmar                                                                                                                      | Street                                                                            | Premiere                                                                                                                | Premiere                                                                                                                               | Arthur Rude                                                                                                                                            | Modern Vernacular                                                                                                                                                                   |
|                                                                            | 504201060020                                                                                                                                                                                                 | 0                                                                                              | 0                                                                  |                    | Parking Lot                                                                                                                                                                                                                                    | no 3100                                                                                                                                                                                                                                                                                                 |          | Belmar                                                                                                                      | Street                                                                            | Parking Lot                                                                                                             |                                                                                                                                        |                                                                                                                                                        | N/A                                                                                                                                                                                 |
| 32                                                                         | 5042010600**                                                                                                                                                                                                 | 2017                                                                                           |                                                                    |                    | Non-Contributing                                                                                                                                                                                                                               | no 701                                                                                                                                                                                                                                                                                                  |          | Fort Lauderdale Beach                                                                                                       | Blvd                                                                              | Paramount                                                                                                               |                                                                                                                                        |                                                                                                                                                        | No Style                                                                                                                                                                            |
|                                                                            | 504201060093                                                                                                                                                                                                 | 1965                                                                                           | c1965                                                              |                    | Non-Contributing                                                                                                                                                                                                                               | no 701                                                                                                                                                                                                                                                                                                  | .1       | Fort Lauderdale Beach                                                                                                       | Blvd                                                                              | Hotel/ Empty                                                                                                            | Hotel/ Empty                                                                                                                           | Name of the second                                                                                                                                     | Mid Century Modern                                                                                                                                                                  |
|                                                                            | 504201060080                                                                                                                                                                                                 | 0                                                                                              | c1955                                                              |                    | Non-Contributing                                                                                                                                                                                                                               |                                                                                                                                                                                                                                                                                                         |          | Breakers                                                                                                                    |                                                                                   | Sea Crest                                                                                                               | Sea Crest                                                                                                                              | William Vaughn                                                                                                                                         |                                                                                                                                                                                     |
|                                                                            | 504201060070                                                                                                                                                                                                 | 0                                                                                              | 1950                                                               |                    |                                                                                                                                                                                                                                                | no 716                                                                                                                                                                                                                                                                                                  |          | Breakers                                                                                                                    | Ave                                                                               | Sea Crea                                                                                                                | Sea Crea                                                                                                                               | William Vaughn                                                                                                                                         |                                                                                                                                                                                     |
| 22.4                                                                       | E0 4204 0504                                                                                                                                                                                                 | 0                                                                                              | 1950                                                               |                    |                                                                                                                                                                                                                                                | no 3109                                                                                                                                                                                                                                                                                                 |          |                                                                                                                             | Street                                                                            | David Dal                                                                                                               | The Debis D.                                                                                                                           | Wm T. Vaughn                                                                                                                                           | Mandaus Vannasid                                                                                                                                                                    |
|                                                                            | 504201060180                                                                                                                                                                                                 | 1948                                                                                           | 1948                                                               |                    | Contributing                                                                                                                                                                                                                                   | no 709                                                                                                                                                                                                                                                                                                  |          | Breakers                                                                                                                    | Ave                                                                               | Royal Palms                                                                                                             | The Robin Dale                                                                                                                         | G.P. Johnson                                                                                                                                           | Modern Vernacular                                                                                                                                                                   |
|                                                                            | 504201060180                                                                                                                                                                                                 | 1965                                                                                           | 1965                                                               |                    | Non-Contributing                                                                                                                                                                                                                               | no 710                                                                                                                                                                                                                                                                                                  |          | Birch                                                                                                                       | Road                                                                              | Royal Palms                                                                                                             | Three Palms Resort                                                                                                                     | Thor Amlie                                                                                                                                             | No Style Transcal Art Daga                                                                                                                                                          |
|                                                                            | 504201060180                                                                                                                                                                                                 | 1952                                                                                           | 1950                                                               | 4047               | Non-Contributing                                                                                                                                                                                                                               | no 717                                                                                                                                                                                                                                                                                                  |          | Breakers                                                                                                                    | Ave                                                                               | Royal Palms                                                                                                             | Monte Carlo Hotel                                                                                                                      | Little & Crawford                                                                                                                                      | Tropical Art Deco                                                                                                                                                                   |
|                                                                            | 504201060200                                                                                                                                                                                                 | 1950                                                                                           | 1947                                                               | 1947               | Contributing                                                                                                                                                                                                                                   | no 2901                                                                                                                                                                                                                                                                                                 |          | Belmar                                                                                                                      | Street                                                                            | Soleado                                                                                                                 | Nacant Lat                                                                                                                             | G.P. Johnson                                                                                                                                           | Modern Vernacular                                                                                                                                                                   |
|                                                                            | 504201060130                                                                                                                                                                                                 | 0                                                                                              |                                                                    |                    | Vacant Lot                                                                                                                                                                                                                                     | no 735                                                                                                                                                                                                                                                                                                  |          |                                                                                                                             | Blvd                                                                              | Vacant Lot                                                                                                              | Vacant Lot                                                                                                                             |                                                                                                                                                        | N/A                                                                                                                                                                                 |
|                                                                            | 504201060120                                                                                                                                                                                                 | 0                                                                                              |                                                                    |                    | Vacant Lot                                                                                                                                                                                                                                     | no 725                                                                                                                                                                                                                                                                                                  |          | Fort Lauderdale Beach                                                                                                       | Road                                                                              | Vacant Lot                                                                                                              | Vacant Lot                                                                                                                             |                                                                                                                                                        | N/A                                                                                                                                                                                 |
|                                                                            | 504201060110                                                                                                                                                                                                 | 0                                                                                              |                                                                    |                    | Vacant Lot                                                                                                                                                                                                                                     | no 3115                                                                                                                                                                                                                                                                                                 |          | Vistamar                                                                                                                    | Street                                                                            | Vacant Lot                                                                                                              | \\\\tau_1 = \\\                                                                                                                        |                                                                                                                                                        | N/A                                                                                                                                                                                 |
|                                                                            | E04204060440                                                                                                                                                                                                 |                                                                                                |                                                                    |                    | Vacant Lot                                                                                                                                                                                                                                     | no 734                                                                                                                                                                                                                                                                                                  |          | Breakers                                                                                                                    | Ave                                                                               | Vacant Lot                                                                                                              | Vacant Lot                                                                                                                             |                                                                                                                                                        | N/A                                                                                                                                                                                 |
|                                                                            | 504201060140                                                                                                                                                                                                 | 0                                                                                              | 1051                                                               |                    |                                                                                                                                                                                                                                                | no 2400                                                                                                                                                                                                                                                                                                 | 1        | Victomor                                                                                                                    | Ctroot                                                                            | Vacant Let                                                                                                              | Son Cato                                                                                                                               | LP O'Noill                                                                                                                                             | NI/A                                                                                                                                                                                |
|                                                                            | 504201060100                                                                                                                                                                                                 | 1951                                                                                           | 1951                                                               | 1055.53            | Vacant Lot                                                                                                                                                                                                                                     | no 3109                                                                                                                                                                                                                                                                                                 |          | Vistamar                                                                                                                    | Street                                                                            | Vacant Lot                                                                                                              | Sea Gate                                                                                                                               |                                                                                                                                                        | N/A                                                                                                                                                                                 |
| 40A                                                                        | 504201060100<br>504201060150                                                                                                                                                                                 | 1951<br>1985                                                                                   | c 2006                                                             | 1955-57            | Vacant Lot Contributing                                                                                                                                                                                                                        | no 733                                                                                                                                                                                                                                                                                                  |          | Breakers                                                                                                                    | Ave                                                                               | Convenant House                                                                                                         | Convenant House                                                                                                                        | Charles McKirahan                                                                                                                                      | No Style                                                                                                                                                                            |
| 40A<br>40b                                                                 | 504201060100<br>504201060150<br>504201060150                                                                                                                                                                 | 1951<br>1985<br>1985                                                                           | c 2006<br>c 2006                                                   | 1955-57            | Vacant Lot Contributing Contributing                                                                                                                                                                                                           | no 733<br>no 733                                                                                                                                                                                                                                                                                        |          | Breakers<br>Breakers                                                                                                        | Ave<br>Ave                                                                        | Convenant House Convenant House                                                                                         | Convenant House Convenant House                                                                                                        | Charles McKirahan<br>Charles McKirahan                                                                                                                 | No Style<br>No Style                                                                                                                                                                |
| 40A<br>40b<br>41                                                           | 504201060100<br>504201060150<br>504201060150<br>504201060160                                                                                                                                                 | 1951<br>1985<br>1985<br>1985                                                                   | c 2006<br>c 2006<br>c 2006                                         |                    | Vacant Lot Contributing Contributing Contributing                                                                                                                                                                                              | no         733           no         733           no         733                                                                                                                                                                                                                                        |          | Breakers<br>Breakers<br>Breakers                                                                                            | Ave<br>Ave<br>Ave                                                                 | Convenant House Convenant House Convenant House                                                                         | Convenant House Convenant House Convenant House                                                                                        | Charles McKirahan Charles McKirahan Charles McKirahan                                                                                                  | No Style<br>No Style<br>No Style                                                                                                                                                    |
| 40A<br>40b<br>41<br>42A                                                    | 504201060100<br>504201060150<br>504201060150<br>504201060160<br>504201060310                                                                                                                                 | 1951<br>1985<br>1985<br>1985<br>1985<br>1951                                                   | c 2006<br>c 2006<br>c 2006<br>1950                                 | 1955-57            | Vacant Lot Contributing Contributing Contributing Contributing Contributing                                                                                                                                                                    | no         733           no         733           no         733           no         2909                                                                                                                                                                                                              |          | Breakers<br>Breakers<br>Breakers<br>Vistamar                                                                                | Ave<br>Ave<br>Street                                                              | Convenant House Convenant House Convenant House Tranquilo                                                               | Convenant House Convenant House Convenant House Sea Gate                                                                               | Charles McKirahan<br>Charles McKirahan<br>Charles McKirahan<br>William Vaughn                                                                          | No Style<br>No Style<br>No Style<br>Modern Vernacular                                                                                                                               |
| 40A<br>40b<br>41<br>42A<br>42B                                             | 504201060100<br>504201060150<br>504201060150<br>504201060160<br>504201060310<br>504201060310                                                                                                                 | 1951<br>1985<br>1985<br>1985<br>1951<br>1951                                                   | c 2006<br>c 2006<br>c 2006<br>1950                                 | 1955-57<br>1955-57 | Vacant Lot Contributing Contributing Contributing Contributing Contributing Contributing                                                                                                                                                       | no         733           no         733           no         733           no         2909           no         2909                                                                                                                                                                                    |          | Breakers<br>Breakers<br>Breakers<br>Vistamar<br>Vistamar                                                                    | Ave Ave Ave Street Street                                                         | Convenant House Convenant House Convenant House Tranquilo Tranquilo                                                     | Convenant House Convenant House Convenant House Sea Gate Sea Gate                                                                      | Charles McKirahan Charles McKirahan Charles McKirahan William Vaughn William Vaughn                                                                    | No Style<br>No Style<br>No Style<br>Modern Vernacular<br>Modern Vernacular                                                                                                          |
| 40A<br>40b<br>41<br>42A<br>42B<br>43                                       | 504201060100<br>504201060150<br>504201060150<br>504201060160<br>504201060310<br>504201060310<br>504201060320                                                                                                 | 1951<br>1985<br>1985<br>1985<br>1951<br>1951<br>1951                                           | c 2006<br>c 2006<br>c 2006<br>1950                                 | 1955-57            | Vacant Lot Contributing Contributing Contributing Contributing Contributing Contributing Contributing                                                                                                                                          | no         733           no         733           no         733           no         2909           no         2909           no         2901                                                                                                                                                          |          | Breakers<br>Breakers<br>Breakers<br>Vistamar<br>Vistamar<br>Vistamar                                                        | Ave Ave Ave Street Street Street                                                  | Convenant House Convenant House Convenant House Tranquilo Tranquilo Tranquilo                                           | Convenant House Convenant House Convenant House Sea Gate Sea Gate Vista Mar                                                            | Charles McKirahan<br>Charles McKirahan<br>Charles McKirahan<br>William Vaughn                                                                          | No Style No Style No Style Modern Vernacular Modern Vernacular Modern Vernacular                                                                                                    |
| 40A<br>40b<br>41<br>42A<br>42B<br>43                                       | 504201060100<br>504201060150<br>504201060150<br>504201060160<br>504201060310<br>504201060310<br>504201060320<br>504201060330                                                                                 | 1951<br>1985<br>1985<br>1985<br>1985<br>1951<br>1951<br>1959<br>0                              | c 2006<br>c 2006<br>c 2006<br>1950<br>1950                         | 1955-57<br>1955-57 | Vacant Lot Contributing Contributing Contributing Contributing Contributing Contributing Contributing Contributing Vacant Lot                                                                                                                  | no     733       no     733       no     733       no     2909       no     2909       no     2901       no     2839                                                                                                                                                                                    |          | Breakers<br>Breakers<br>Breakers<br>Vistamar<br>Vistamar<br>Vistamar<br>Vistamar                                            | Ave Ave Ave Street Street Street Street                                           | Convenant House Convenant House Convenant House Tranquilo Tranquilo Tranquilo Vacant Lot                                | Convenant House Convenant House Convenant House Sea Gate Sea Gate Vista Mar Vacant Lot                                                 | Charles McKirahan Charles McKirahan Charles McKirahan William Vaughn William Vaughn Lester Avery                                                       | No Style No Style No Style Modern Vernacular Modern Vernacular Modern Vernacular N/A                                                                                                |
| 40A<br>40b<br>41<br>42A<br>42B<br>43<br>44                                 | 504201060100<br>504201060150<br>504201060150<br>504201060160<br>504201060310<br>504201060310<br>504201060320<br>504201060330<br>504201060340                                                                 | 1951<br>1985<br>1985<br>1985<br>1985<br>1951<br>1951<br>1959<br>0                              | c 2006<br>c 2006<br>c 2006<br>1950<br>1950<br>1948                 | 1955-57<br>1955-57 | Vacant Lot Contributing Contributing Contributing Contributing Contributing Contributing Contributing Vacant Lot Contributing                                                                                                                  | no     733       no     733       no     733       no     2909       no     2909       no     2901       no     2839       no     2831                                                                                                                                                                  |          | Breakers Breakers Breakers Vistamar Vistamar Vistamar Vistamar Vistamar Vistamar                                            | Ave Ave Ave Street Street Street Street Street Street                             | Convenant House Convenant House Convenant House Tranquilo Tranquilo Tranquilo                                           | Convenant House Convenant House Convenant House Sea Gate Sea Gate Vista Mar                                                            | Charles McKirahan Charles McKirahan Charles McKirahan William Vaughn William Vaughn Lester Avery J.B.O'Neill                                           | No Style No Style No Style Modern Vernacular Modern Vernacular Modern Vernacular Modern Vernacular N/A Modern Vernacular                                                            |
| 40A<br>40b<br>41<br>42A<br>42B<br>43<br>44<br>45                           | 504201060100<br>504201060150<br>504201060150<br>504201060160<br>504201060310<br>504201060310<br>504201060320<br>504201060330<br>504201060340<br>504201060350                                                 | 1951<br>1985<br>1985<br>1985<br>1985<br>1951<br>1951<br>1959<br>0<br>1954<br>1958              | c 2006<br>c 2006<br>c 2006<br>1950<br>1950                         | 1955-57<br>1955-57 | Vacant Lot Contributing Contributing Contributing Contributing Contributing Contributing Contributing Vacant Lot Contributing Contributing                                                                                                     | no         733           no         733           no         733           no         2909           no         2909           no         2901           no         2839           no         2831           no         740                                                                             |          | Breakers Breakers Vistamar Vistamar Vistamar Vistamar Vistamar Vistamar Vistamar Bayshore                                   | Ave Ave Ave Street Street Street Street Street Drive                              | Convenant House Convenant House Convenant House Tranquilo Tranquilo Tranquilo Vacant Lot Tranquilo                      | Convenant House Convenant House Convenant House Sea Gate Sea Gate Vista Mar Vacant Lot Cocobelle Resort                                | Charles McKirahan Charles McKirahan Charles McKirahan William Vaughn William Vaughn Lester Avery                                                       | No Style No Style No Style Modern Vernacular Modern Vernacular Modern Vernacular Modern Vernacular N/A Modern Vernacular Mid Century Modern                                         |
| 40A<br>40b<br>41<br>42A<br>42B<br>43<br>44<br>45<br>46                     | 504201060100<br>504201060150<br>504201060150<br>504201060160<br>504201060310<br>504201060310<br>504201060320<br>504201060330<br>504201060340<br>504201060350<br>504201060510                                 | 1951<br>1985<br>1985<br>1985<br>1951<br>1951<br>1951<br>1959<br>0<br>1954<br>1958              | c 2006<br>c 2006<br>c 2006<br>1950<br>1950<br>1948<br>1952<br>1956 | 1955-57<br>1955-57 | Vacant Lot Contributing Contributing Contributing Contributing Contributing Contributing Contributing Vacant Lot Contributing Contributing Vacant Lot                                                                                          | no         733           no         733           no         733           no         2909           no         2909           no         2901           no         2839           no         2831           no         740           no         2800                                                   |          | Breakers Breakers Vistamar Vistamar Vistamar Vistamar Vistamar Vistamar Vistamar Vistamar Vistamar Bayshore Vistamar        | Ave Ave Ave Street | Convenant House Convenant House Convenant House Tranquilo Tranquilo Tranquilo Vacant Lot Tranquilo Vacant Lot           | Convenant House Convenant House Convenant House Sea Gate Sea Gate Vista Mar Vacant Lot Cocobelle Resort Vacant Lot                     | Charles McKirahan Charles McKirahan Charles McKirahan William Vaughn William Vaughn Lester Avery J.B.O'Neill C.F. Mckirahan                            | No Style No Style No Style Modern Vernacular Modern Vernacular Modern Vernacular Modern Vernacular N/A Modern Vernacular Mid Century Modern N/A                                     |
| 40A<br>40b<br>41<br>42A<br>42B<br>43<br>44<br>45<br>46<br>47               | 504201060100<br>504201060150<br>504201060150<br>504201060160<br>504201060310<br>504201060310<br>504201060320<br>504201060330<br>504201060330<br>504201060350<br>504201060350<br>504201060310                 | 1951<br>1985<br>1985<br>1985<br>1985<br>1951<br>1951<br>1959<br>0<br>1954<br>1958<br>0         | c 2006<br>c 2006<br>c 2006<br>1950<br>1950<br>1948<br>1952<br>1956 | 1955-57<br>1955-57 | Vacant Lot Contributing Contributing Contributing Contributing Contributing Contributing Contributing Vacant Lot Contributing Vacant Lot Contributing Vacant Lot Contributing Contributing                                                     | no         733           no         733           no         733           no         2909           no         2901           no         2839           no         2831           no         740           no         2800           no         700                                                    |          | Breakers Breakers Breakers Vistamar Vistamar Vistamar Vistamar Vistamar Vistamar Vistamar Vistamar Antioch                  | Ave Ave Ave Street Street Street Street Drive Street Ave                          | Convenant House Convenant House Convenant House Tranquilo Tranquilo Tranquilo Vacant Lot Tranquilo Vacant Lot Beachdale | Convenant House Convenant House Convenant House Sea Gate Sea Gate Vista Mar Vacant Lot Cocobelle Resort Vacant Lot Beachdale           | Charles McKirahan Charles McKirahan Charles McKirahan William Vaughn William Vaughn Lester Avery  J.B.O'Neill C.F. Mckirahan                           | No Style No Style No Style Modern Vernacular Modern Vernacular Modern Vernacular N/A Modern Vernacular Mid Century Modern N/A Modern Vernacular                                     |
| 40A<br>40b<br>41<br>42A<br>42B<br>43<br>44<br>45<br>46<br>47<br>48A        | 504201060100<br>504201060150<br>504201060150<br>504201060160<br>504201060310<br>504201060310<br>504201060320<br>504201060330<br>504201060340<br>504201060350<br>504201060510<br>504201NX0130<br>504201NX0130 | 1951<br>1985<br>1985<br>1985<br>1985<br>1951<br>1951<br>1959<br>0<br>1954<br>1958<br>0<br>1957 | c 2006<br>c 2006<br>c 2006<br>1950<br>1950<br>1948<br>1952<br>1956 | 1955-57<br>1955-57 | Vacant Lot Contributing Contributing Contributing Contributing Contributing Contributing Contributing Vacant Lot Contributing Vacant Lot Contributing Vacant Lot Contributing Contributing Contributing Contributing Contributing Contributing | no         733           no         733           no         733           no         2909           no         2909           no         2901           no         2839           no         2831           no         740           no         2800           no         700           no         700 |          | Breakers Breakers Vistamar Vistamar Vistamar Vistamar Vistamar Vistamar Vistamar Vistamar Bayshore Vistamar Antioch Antioch | Ave Ave Ave Street Street Street Street Street Street Ave Ave Ave                 | Convenant House Convenant House Convenant House Tranquilo Tranquilo Vacant Lot Tranquilo Vacant Lot Beachdale Beachdale | Convenant House Convenant House Convenant House Sea Gate Sea Gate Vista Mar Vacant Lot Cocobelle Resort Vacant Lot Beachdale Beachdale | Charles McKirahan Charles McKirahan Charles McKirahan William Vaughn William Vaughn Lester Avery  J.B.O'Neill C.F. McKirahan J.B. O'Neill J.B. O'Neill | No Style No Style No Style Modern Vernacular Modern Vernacular Modern Vernacular Modern Vernacular N/A Modern Vernacular Mid Century Modern N/A Modern Vernacular Modern Vernacular |
| 40A<br>40b<br>41<br>42A<br>42B<br>43<br>44<br>45<br>46<br>47<br>48A<br>48B | 504201060100<br>504201060150<br>504201060150<br>504201060160<br>504201060310<br>504201060310<br>504201060320<br>504201060330<br>504201060330<br>504201060350<br>504201060350<br>504201060310                 | 1951<br>1985<br>1985<br>1985<br>1985<br>1951<br>1951<br>1959<br>0<br>1954<br>1958<br>0         | c 2006<br>c 2006<br>c 2006<br>1950<br>1950<br>1948<br>1952<br>1956 | 1955-57<br>1955-57 | Vacant Lot Contributing Contributing Contributing Contributing Contributing Contributing Contributing Vacant Lot Contributing Vacant Lot Contributing Vacant Lot Contributing Contributing                                                     | no         733           no         733           no         733           no         2909           no         2901           no         2839           no         2831           no         740           no         2800           no         700                                                    |          | Breakers Breakers Breakers Vistamar Vistamar Vistamar Vistamar Vistamar Vistamar Vistamar Vistamar Antioch                  | Ave Ave Ave Street Street Street Street Drive Street Ave                          | Convenant House Convenant House Convenant House Tranquilo Tranquilo Tranquilo Vacant Lot Tranquilo Vacant Lot Beachdale | Convenant House Convenant House Convenant House Sea Gate Sea Gate Vista Mar Vacant Lot Cocobelle Resort Vacant Lot Beachdale           | Charles McKirahan Charles McKirahan Charles McKirahan William Vaughn William Vaughn Lester Avery  J.B.O'Neill C.F. Mckirahan                           | No Style No Style No Style Modern Vernacular Modern Vernacular Modern Vernacular N/A Modern Vernacular Mid Century Modern N/A Modern Vernacular                                     |