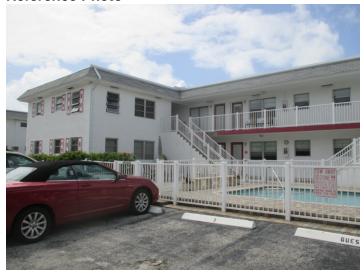

tories: 2

Number of Residential Living Units: 8 Number of Commercial Tenant Spaces: N/A

Number of Hotel Rooms: N/A Building Use: Apartment/Condo

**Building Materials: Stucco** 

**Building Configuration:** L-Shaped

**Building Design Features** 

- Catwalks (Exterior Corridors)
- Railings (Non-Decorative)
- Other Fixed decorative concrete window shutters

#### Sign Types

No Sign

#### **Site Features**

- Fence or Gate in front of structure
- Parking in Front
- Other Power lines on Terramar, Pool in courtyard

### **Roof Type**

- Flat
- Mansard

#### **Roof Material**

- Asphalt Shingle
- Flat Roof Not Visible

#### **Window Type**

- Awning
- Single-Hung

With or Without Muntins: Without Muntins

#### Geopoint

Lat: 26.131 Lon: -80.108

#### **Location Map**



#### Reference Photo



#### **Historic Photo**

**Building Number: 53A** 

Address: 544 Antioch Avenue

**Date:** 1949

Architect: J.B. O'Neill

Architectural Style: Modern Vernacular

Folio: 504201040360

**Current Business Name (if applicable)** 

Beach Gardens

Contributing or Non-Contributing: Contributing

**Existing Condition of Structure: Good** 

Noticeable Alterations: Unsure

Has building been demolished since 2008 survey?

No

Number of Stories: 2

Number of Residential Living Units: N/A Number of Commercial Tenant Spaces: N/A Number of Hotel Rooms: 32 (Total in resort)

**Building Use:** Motel/Hotel

#### **Building Materials**

Brick

Stucco

## **Building Configuration:** Rectangular/Square **Building Design Features**

Beanpoles

- Catwalks (Exterior Corridors)
- Planters
- Railings (Decorative)