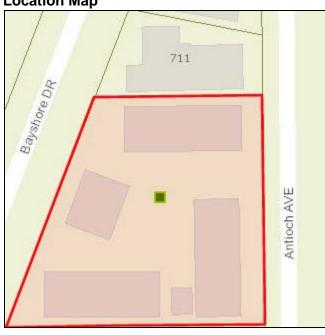

# MASTER LIST OF STRUCTURES SURVEYED

|                                                                            | 1                                                                                                                                                                                                            |                                                                                                |                                                                    |                    | .1                                                                                                                                                                                                                                             |                                                                                                                                                                                                                                                                                                         | T        | 1                                                                                                                           | 1                                                                                 | 1                                                                                                                       |                                                                                                                                        |                                                                                                                                                        |                                                                                                                                                                                     |
|----------------------------------------------------------------------------|--------------------------------------------------------------------------------------------------------------------------------------------------------------------------------------------------------------|------------------------------------------------------------------------------------------------|--------------------------------------------------------------------|--------------------|------------------------------------------------------------------------------------------------------------------------------------------------------------------------------------------------------------------------------------------------|---------------------------------------------------------------------------------------------------------------------------------------------------------------------------------------------------------------------------------------------------------------------------------------------------------|----------|-----------------------------------------------------------------------------------------------------------------------------|-----------------------------------------------------------------------------------|-------------------------------------------------------------------------------------------------------------------------|----------------------------------------------------------------------------------------------------------------------------------------|--------------------------------------------------------------------------------------------------------------------------------------------------------|-------------------------------------------------------------------------------------------------------------------------------------------------------------------------------------|
| Building #                                                                 |                                                                                                                                                                                                              | 1                                                                                              |                                                                    | Yr Built (Permit   |                                                                                                                                                                                                                                                | FMSF Address                                                                                                                                                                                                                                                                                            |          |                                                                                                                             |                                                                                   | Current Name                                                                                                            | Historic Name                                                                                                                          | Architect                                                                                                                                              | Style                                                                                                                                                                               |
| 1                                                                          | 504201PX0640                                                                                                                                                                                                 | 1958                                                                                           | 1956                                                               |                    | Contributing                                                                                                                                                                                                                                   | BD04492 345                                                                                                                                                                                                                                                                                             |          | Fort Lauderdale Beach                                                                                                       | Blvd                                                                              | Spring Tide                                                                                                             | Spring Tide                                                                                                                            | Polivitzky/Johnson                                                                                                                                     | Moderne                                                                                                                                                                             |
| 2                                                                          | 504201160020                                                                                                                                                                                                 | 1947                                                                                           | 1952                                                               | 1946               | Contributing                                                                                                                                                                                                                                   | no 3030                                                                                                                                                                                                                                                                                                 |          | Bayshore                                                                                                                    | Drive                                                                             | Ikona                                                                                                                   | Shell Resort                                                                                                                           | Robert Little                                                                                                                                          | Modern Vernacular                                                                                                                                                                   |
|                                                                            | 504201160030                                                                                                                                                                                                 | 1947                                                                                           | 1945                                                               | 1945               | Contributing                                                                                                                                                                                                                                   | BD04476 3016                                                                                                                                                                                                                                                                                            |          | , '                                                                                                                         | Drive                                                                             | None                                                                                                                    | Martindale                                                                                                                             | D. B. Macneir                                                                                                                                          | Tropical Art Deco                                                                                                                                                                   |
|                                                                            | 504201160030                                                                                                                                                                                                 | 1966                                                                                           | 1966                                                               |                    | Contributing                                                                                                                                                                                                                                   | no 3000                                                                                                                                                                                                                                                                                                 | +        | Bayshore                                                                                                                    | Drive                                                                             | Fortuna                                                                                                                 | Seaside & Sandy Shore                                                                                                                  | Joseph Phillips+Donald F. Castne                                                                                                                       |                                                                                                                                                                                     |
| 3C                                                                         | 504201160030                                                                                                                                                                                                 | 1951                                                                                           | 1951                                                               |                    | Contributing                                                                                                                                                                                                                                   | no 3008                                                                                                                                                                                                                                                                                                 |          | Bayshore                                                                                                                    | Drive                                                                             | Fortuna                                                                                                                 | Sandy Shore Motel                                                                                                                      | Manier & Lester Avery                                                                                                                                  | Modern Vernacular                                                                                                                                                                   |
| 4                                                                          | 504201160210                                                                                                                                                                                                 | 2009                                                                                           | 2008                                                               |                    | Non-Contributing                                                                                                                                                                                                                               | no 401                                                                                                                                                                                                                                                                                                  |          | Fort Lauderdale Beach                                                                                                       | Blvd                                                                              | "W" HOTEL                                                                                                               | "W" HOTEL                                                                                                                              |                                                                                                                                                        | No Style                                                                                                                                                                            |
| 5                                                                          | 504201AJ00**                                                                                                                                                                                                 | 1969                                                                                           |                                                                    |                    | Non-Contributing                                                                                                                                                                                                                               | no 3000                                                                                                                                                                                                                                                                                                 | <u> </u> | Riomar                                                                                                                      | Street                                                                            | Leisure House                                                                                                           |                                                                                                                                        |                                                                                                                                                        | No Style                                                                                                                                                                            |
|                                                                            | 504201430080                                                                                                                                                                                                 | 2010                                                                                           | c2007                                                              |                    |                                                                                                                                                                                                                                                | no 500-514                                                                                                                                                                                                                                                                                              |          | Birch                                                                                                                       | Road                                                                              | Marbellas Townhome                                                                                                      | Marbellas Townhome                                                                                                                     |                                                                                                                                                        | No Style                                                                                                                                                                            |
|                                                                            | 504201430090                                                                                                                                                                                                 | 2007                                                                                           |                                                                    |                    | Non-Contributing                                                                                                                                                                                                                               | no 3021-3043                                                                                                                                                                                                                                                                                            |          | Riomar                                                                                                                      | Street                                                                            | Marbellas Townhome                                                                                                      | Marbellas Townhome                                                                                                                     |                                                                                                                                                        | No Style                                                                                                                                                                            |
| 7                                                                          | 504201GJ0260                                                                                                                                                                                                 | 2006                                                                                           | 2006                                                               |                    | Non-Contributing                                                                                                                                                                                                                               | no 505                                                                                                                                                                                                                                                                                                  | N        | Fort Lauderdale Beach                                                                                                       | Blvd                                                                              | Hilton Hotel                                                                                                            | Hilton Hotel                                                                                                                           |                                                                                                                                                        | No Style                                                                                                                                                                            |
| 8                                                                          | 504201040170                                                                                                                                                                                                 | 0                                                                                              |                                                                    |                    | Vacant Lot                                                                                                                                                                                                                                     | no 505                                                                                                                                                                                                                                                                                                  |          | Breakers                                                                                                                    | Ave                                                                               |                                                                                                                         |                                                                                                                                        |                                                                                                                                                        | N/A                                                                                                                                                                                 |
| 9                                                                          | 504201040150                                                                                                                                                                                                 | 1963                                                                                           | 1963                                                               |                    | Contributing                                                                                                                                                                                                                                   | no 520                                                                                                                                                                                                                                                                                                  |          | Birch                                                                                                                       | Road                                                                              | Cheston House                                                                                                           | Cheston House                                                                                                                          | Herma Hastettler                                                                                                                                       | Modern Vernacular                                                                                                                                                                   |
| 10                                                                         | 504201040160                                                                                                                                                                                                 | 1950                                                                                           | 1947                                                               | 1947               | Contributing                                                                                                                                                                                                                                   | no 3003                                                                                                                                                                                                                                                                                                 |          | Viramar                                                                                                                     | Street                                                                            | The Royal Pavilon                                                                                                       | The Royal Pavilon                                                                                                                      | Lester Avery                                                                                                                                           | Modern Vernacular                                                                                                                                                                   |
|                                                                            | 5042010400**                                                                                                                                                                                                 | 0                                                                                              |                                                                    |                    | Vacant Lot                                                                                                                                                                                                                                     | no 525                                                                                                                                                                                                                                                                                                  |          | Fort Lauderdale Beach                                                                                                       | Blvd                                                                              |                                                                                                                         |                                                                                                                                        |                                                                                                                                                        | N/A                                                                                                                                                                                 |
|                                                                            | 504201040070                                                                                                                                                                                                 | 1950                                                                                           | 1950                                                               |                    | Vacant Lot                                                                                                                                                                                                                                     | BD04493 521                                                                                                                                                                                                                                                                                             |          | Fort Lauderdale Beach                                                                                                       | Blvd                                                                              | Avalon Waterfront Inn                                                                                                   | Avalon Waterfront Inn                                                                                                                  | Theodore Meyer/ Gamble, Powr                                                                                                                           |                                                                                                                                                                                     |
|                                                                            | 504201040050                                                                                                                                                                                                 | 1954                                                                                           | 1954                                                               |                    | Vacant Lot                                                                                                                                                                                                                                     | BD04494 529                                                                                                                                                                                                                                                                                             |          | Fort Lauderdale Beach                                                                                                       | Blvd                                                                              | Tropic Cay                                                                                                              | Tropic Cay                                                                                                                             | John B. O'Neill                                                                                                                                        | N/A                                                                                                                                                                                 |
|                                                                            | 504201040020                                                                                                                                                                                                 | 1951                                                                                           | 1951                                                               |                    | Vacant Lot                                                                                                                                                                                                                                     | no 520                                                                                                                                                                                                                                                                                                  | )        | Breakers                                                                                                                    | Ave                                                                               | Ocean Wave                                                                                                              | Ocean Wave                                                                                                                             | Lester Avery                                                                                                                                           | N/A                                                                                                                                                                                 |
|                                                                            | 504201040030                                                                                                                                                                                                 | 1951                                                                                           | 1951                                                               |                    | Vacant Lot                                                                                                                                                                                                                                     | no 3117                                                                                                                                                                                                                                                                                                 | '        | Viramar                                                                                                                     | Street                                                                            |                                                                                                                         | Annex of Avalon Waterfront                                                                                                             | William Vaughn                                                                                                                                         | N/A                                                                                                                                                                                 |
|                                                                            | 504201040040                                                                                                                                                                                                 | 1963                                                                                           | 1963                                                               |                    | Vacant Lot                                                                                                                                                                                                                                     | no 3100                                                                                                                                                                                                                                                                                                 |          | Windamar                                                                                                                    | Street                                                                            | Waterfront Inn                                                                                                          | Waterfront Inn                                                                                                                         | Joseph Phillips                                                                                                                                        | N/A                                                                                                                                                                                 |
|                                                                            | 504201040130                                                                                                                                                                                                 | 1949                                                                                           | 1949                                                               |                    | Contributing                                                                                                                                                                                                                                   | BD04490 3016                                                                                                                                                                                                                                                                                            |          | Windamar                                                                                                                    | Street                                                                            | Aqua                                                                                                                    |                                                                                                                                        | William Vaughn                                                                                                                                         | Modern Vernacular                                                                                                                                                                   |
|                                                                            | 504201040130                                                                                                                                                                                                 | 1949                                                                                           | 1949                                                               |                    | Contributing                                                                                                                                                                                                                                   | BD04490 3016                                                                                                                                                                                                                                                                                            |          | Windamar                                                                                                                    | Street                                                                            | Aqua                                                                                                                    |                                                                                                                                        | William Vaughn                                                                                                                                         | Modern Vernacular                                                                                                                                                                   |
|                                                                            | 504201040140                                                                                                                                                                                                 | 0                                                                                              |                                                                    |                    | Vacant Lot                                                                                                                                                                                                                                     | no 528                                                                                                                                                                                                                                                                                                  |          | Birch                                                                                                                       | Road                                                                              |                                                                                                                         |                                                                                                                                        |                                                                                                                                                        | Vacant Lot                                                                                                                                                                          |
| 14                                                                         | 504201040110                                                                                                                                                                                                 | 1948                                                                                           |                                                                    |                    | Contributing                                                                                                                                                                                                                                   | no 550                                                                                                                                                                                                                                                                                                  |          | Birch                                                                                                                       | Road                                                                              |                                                                                                                         |                                                                                                                                        |                                                                                                                                                        | Modern Vernacular                                                                                                                                                                   |
| 15                                                                         | 504201040120                                                                                                                                                                                                 | 1957                                                                                           | 1949                                                               | 1949               | Contributing                                                                                                                                                                                                                                   | no 543                                                                                                                                                                                                                                                                                                  |          | Breakers                                                                                                                    | Ave                                                                               | Windamar Beach Resort                                                                                                   | Windamar Beach Resort                                                                                                                  | Lester Avery                                                                                                                                           | Modern Vernacular                                                                                                                                                                   |
| 16                                                                         | 504201050010                                                                                                                                                                                                 | 2009                                                                                           | 2008                                                               |                    | Non-Contributing                                                                                                                                                                                                                               | no 551                                                                                                                                                                                                                                                                                                  |          | Fort Lauderdale Beach                                                                                                       | Blvd                                                                              | Conrad Hotel                                                                                                            | Trump Hotel                                                                                                                            |                                                                                                                                                        | No Style                                                                                                                                                                            |
| 17                                                                         | 504201040090                                                                                                                                                                                                 | 1951                                                                                           | 1951                                                               |                    | Contributing                                                                                                                                                                                                                                   | BD04482 551                                                                                                                                                                                                                                                                                             |          | Breakers                                                                                                                    | Ave                                                                               | Village Café/North Beach                                                                                                | . '                                                                                                                                    | J.B. O'Neill                                                                                                                                           | Mid Century Modern                                                                                                                                                                  |
| 18                                                                         | 504201040100                                                                                                                                                                                                 | 1951                                                                                           | 1957                                                               |                    | Contributing                                                                                                                                                                                                                                   | no 552                                                                                                                                                                                                                                                                                                  |          | Birch                                                                                                                       | Road                                                                              | Solas                                                                                                                   | Elysium Resort                                                                                                                         | G.P. Johnson                                                                                                                                           | Tropical Art Deco                                                                                                                                                                   |
|                                                                            | 504201BC1060                                                                                                                                                                                                 | 1972                                                                                           | 1959                                                               | 1959               | Contributing                                                                                                                                                                                                                                   | BD04481 600                                                                                                                                                                                                                                                                                             | N        | Birch                                                                                                                       | Road                                                                              | Birch House                                                                                                             | Birch House                                                                                                                            | Charles McKirahan                                                                                                                                      | Mid-Century Modern                                                                                                                                                                  |
|                                                                            | 504201BC1060                                                                                                                                                                                                 | 1972                                                                                           | 1958                                                               | 1960               | Contributing                                                                                                                                                                                                                                   | BD04488 3003                                                                                                                                                                                                                                                                                            |          | Terramar                                                                                                                    | Street                                                                            | Birch Tower                                                                                                             | Birch Tower                                                                                                                            | Charles McKirahan                                                                                                                                      | Mid-Century Modern                                                                                                                                                                  |
|                                                                            | 504201BC1060                                                                                                                                                                                                 | 1972                                                                                           | 1950                                                               | 1950               | Contributing                                                                                                                                                                                                                                   | BD04483 609                                                                                                                                                                                                                                                                                             |          | Breakers                                                                                                                    | Ave                                                                               | Birch Estate                                                                                                            | Birch Estate                                                                                                                           | William Vaughn                                                                                                                                         | Modern Vernacular                                                                                                                                                                   |
|                                                                            | 504201070030                                                                                                                                                                                                 | 1958                                                                                           | 1950                                                               | 1950               | Contributing                                                                                                                                                                                                                                   | no 600                                                                                                                                                                                                                                                                                                  | )        | Breakers                                                                                                                    | Ave                                                                               | Village Design                                                                                                          | Sea Wind                                                                                                                               | William Vaughn                                                                                                                                         | Modern Vernacular                                                                                                                                                                   |
|                                                                            | 504201070020                                                                                                                                                                                                 | 1950                                                                                           |                                                                    |                    | Contributing                                                                                                                                                                                                                                   | no 3115                                                                                                                                                                                                                                                                                                 |          | Terramar                                                                                                                    | Street                                                                            | N/A                                                                                                                     |                                                                                                                                        |                                                                                                                                                        | Modern Vernacular                                                                                                                                                                   |
|                                                                            | 504201AS0720                                                                                                                                                                                                 | 2004                                                                                           | c2007                                                              |                    | Non-Contributing                                                                                                                                                                                                                               | no 601                                                                                                                                                                                                                                                                                                  |          | Fort Lauderdale Beach                                                                                                       | Blvd                                                                              | The Atlantic Hotel                                                                                                      | The Atlantic Luxury Properties                                                                                                         |                                                                                                                                                        | No Style                                                                                                                                                                            |
| 23                                                                         | 504201070050                                                                                                                                                                                                 | 1971                                                                                           | 1950                                                               | 1950               | Contributing                                                                                                                                                                                                                                   | no 3110                                                                                                                                                                                                                                                                                                 | )        | Auramar                                                                                                                     | Street                                                                            | N/A                                                                                                                     | Sea Wind                                                                                                                               | Lester Avery                                                                                                                                           | Modern Vernacular                                                                                                                                                                   |
| 24                                                                         | 504201070040                                                                                                                                                                                                 | 1958                                                                                           | 1950                                                               | 1950               | Contributing                                                                                                                                                                                                                                   | no 608                                                                                                                                                                                                                                                                                                  |          | Breakers                                                                                                                    | Ave                                                                               | At the Market                                                                                                           | Sea Wind                                                                                                                               | William Vaughn                                                                                                                                         | Modern Vernacular                                                                                                                                                                   |
|                                                                            | 504201060230                                                                                                                                                                                                 | 1951                                                                                           | 1951                                                               |                    | Contributing                                                                                                                                                                                                                                   | no 618                                                                                                                                                                                                                                                                                                  |          | Birch                                                                                                                       | Road                                                                              | San's Souci                                                                                                             | San's Souci                                                                                                                            | G.P. Johnson                                                                                                                                           | Modern Vernacular                                                                                                                                                                   |
|                                                                            | 504201060230                                                                                                                                                                                                 | 1958                                                                                           | 1956                                                               |                    | Contributing                                                                                                                                                                                                                                   | no 2900                                                                                                                                                                                                                                                                                                 | 1        | Belmar                                                                                                                      | Street                                                                            | Tropi Rock                                                                                                              | Tropi Rock                                                                                                                             | J.B. O'Neill                                                                                                                                           | Modern Vernacular                                                                                                                                                                   |
|                                                                            | 504201060230                                                                                                                                                                                                 | 0                                                                                              | 0                                                                  |                    | Vacant Lot                                                                                                                                                                                                                                     | no 600                                                                                                                                                                                                                                                                                                  |          | (Block) Breakers                                                                                                            | Ave                                                                               | Vacant Lot                                                                                                              |                                                                                                                                        |                                                                                                                                                        | N/A                                                                                                                                                                                 |
|                                                                            | 504201060250                                                                                                                                                                                                 | 1965                                                                                           | 1951                                                               | 1951               | Contributing                                                                                                                                                                                                                                   | BD04491 619                                                                                                                                                                                                                                                                                             |          | Breakers                                                                                                                    | Ave                                                                               | Brynja Beach Shop                                                                                                       | Sun Terrace                                                                                                                            | Gamble, Pownall & Gilroy                                                                                                                               | Modern Vernacular                                                                                                                                                                   |
| 27                                                                         | 504201060040                                                                                                                                                                                                 | 0                                                                                              | 0                                                                  |                    | Parking Lot                                                                                                                                                                                                                                    | no 620                                                                                                                                                                                                                                                                                                  |          | Breakers                                                                                                                    | Ave                                                                               | Parking Lot                                                                                                             |                                                                                                                                        |                                                                                                                                                        | N/A                                                                                                                                                                                 |
| 28                                                                         | 504201060050                                                                                                                                                                                                 | 1954                                                                                           | 1956                                                               |                    | Contributing                                                                                                                                                                                                                                   | BD04484 619                                                                                                                                                                                                                                                                                             |          | Fort Lauderdale Beach                                                                                                       | Blvd                                                                              | Jolly Roger/Sea Club                                                                                                    | Jolly Roger/Sea Club                                                                                                                   | Tony Sherman                                                                                                                                           | Mid-Century Modern                                                                                                                                                                  |
|                                                                            | 504201060010                                                                                                                                                                                                 | 1959                                                                                           | 1952                                                               | 1952               | Contributing                                                                                                                                                                                                                                   | BD04485 625                                                                                                                                                                                                                                                                                             |          | Fort Lauderdale Beach                                                                                                       | Blvd                                                                              | Premiere                                                                                                                | Beach Plaza Hotel                                                                                                                      | Gamble, Pownall & Gilroy                                                                                                                               | Mid-Century Modern                                                                                                                                                                  |
|                                                                            | 504201060030                                                                                                                                                                                                 | 1959                                                                                           | 1959                                                               |                    | Contributing                                                                                                                                                                                                                                   | BD04477 3110                                                                                                                                                                                                                                                                                            |          | Belmar                                                                                                                      | Street                                                                            | Premiere                                                                                                                | Premiere                                                                                                                               | Arthur Rude                                                                                                                                            | Modern Vernacular                                                                                                                                                                   |
|                                                                            | 504201060020                                                                                                                                                                                                 | 0                                                                                              | 0                                                                  |                    | Parking Lot                                                                                                                                                                                                                                    | no 3100                                                                                                                                                                                                                                                                                                 |          | Belmar                                                                                                                      | Street                                                                            | Parking Lot                                                                                                             |                                                                                                                                        |                                                                                                                                                        | N/A                                                                                                                                                                                 |
| 32                                                                         | 5042010600**                                                                                                                                                                                                 | 2017                                                                                           |                                                                    |                    | Non-Contributing                                                                                                                                                                                                                               | no 701                                                                                                                                                                                                                                                                                                  |          | Fort Lauderdale Beach                                                                                                       | Blvd                                                                              | Paramount                                                                                                               |                                                                                                                                        |                                                                                                                                                        | No Style                                                                                                                                                                            |
|                                                                            | 504201060093                                                                                                                                                                                                 | 1965                                                                                           | c1965                                                              |                    | Non-Contributing                                                                                                                                                                                                                               | no 701                                                                                                                                                                                                                                                                                                  | .1       | Fort Lauderdale Beach                                                                                                       | Blvd                                                                              | Hotel/ Empty                                                                                                            | Hotel/ Empty                                                                                                                           | Name of the second                                                                                                                                     | Mid Century Modern                                                                                                                                                                  |
|                                                                            | 504201060080                                                                                                                                                                                                 | 0                                                                                              | c1955                                                              |                    | Non-Contributing                                                                                                                                                                                                                               |                                                                                                                                                                                                                                                                                                         |          | Breakers                                                                                                                    |                                                                                   | Sea Crest                                                                                                               | Sea Crest                                                                                                                              | William Vaughn                                                                                                                                         |                                                                                                                                                                                     |
|                                                                            | 504201060070                                                                                                                                                                                                 | 0                                                                                              | 1950                                                               |                    |                                                                                                                                                                                                                                                | no 716                                                                                                                                                                                                                                                                                                  |          | Breakers                                                                                                                    | Ave                                                                               | Sea Crea                                                                                                                | Sea Crea                                                                                                                               | William Vaughn                                                                                                                                         |                                                                                                                                                                                     |
| 22.4                                                                       | E0 4204 0504                                                                                                                                                                                                 | 0                                                                                              | 1950                                                               |                    |                                                                                                                                                                                                                                                | no 3109                                                                                                                                                                                                                                                                                                 |          |                                                                                                                             | Street                                                                            | David Dal                                                                                                               | The Debis D.                                                                                                                           | Wm T. Vaughn                                                                                                                                           | Mandaus Vannasid                                                                                                                                                                    |
|                                                                            | 504201060180                                                                                                                                                                                                 | 1948                                                                                           | 1948                                                               |                    | Contributing                                                                                                                                                                                                                                   | no 709                                                                                                                                                                                                                                                                                                  |          | Breakers                                                                                                                    | Ave                                                                               | Royal Palms                                                                                                             | The Robin Dale                                                                                                                         | G.P. Johnson                                                                                                                                           | Modern Vernacular                                                                                                                                                                   |
|                                                                            | 504201060180                                                                                                                                                                                                 | 1965                                                                                           | 1965                                                               |                    | Non-Contributing                                                                                                                                                                                                                               | no 710                                                                                                                                                                                                                                                                                                  |          | Birch                                                                                                                       | Road                                                                              | Royal Palms                                                                                                             | Three Palms Resort                                                                                                                     | Thor Amlie                                                                                                                                             | No Style Transcal Art Daga                                                                                                                                                          |
|                                                                            | 504201060180                                                                                                                                                                                                 | 1952                                                                                           | 1950                                                               | 4047               | Non-Contributing                                                                                                                                                                                                                               | no 717                                                                                                                                                                                                                                                                                                  |          | Breakers                                                                                                                    | Ave                                                                               | Royal Palms                                                                                                             | Monte Carlo Hotel                                                                                                                      | Little & Crawford                                                                                                                                      | Tropical Art Deco                                                                                                                                                                   |
|                                                                            | 504201060200                                                                                                                                                                                                 | 1950                                                                                           | 1947                                                               | 1947               | Contributing                                                                                                                                                                                                                                   | no 2901                                                                                                                                                                                                                                                                                                 |          | Belmar                                                                                                                      | Street                                                                            | Soleado                                                                                                                 | Nacant Lat                                                                                                                             | G.P. Johnson                                                                                                                                           | Modern Vernacular                                                                                                                                                                   |
|                                                                            | 504201060130                                                                                                                                                                                                 | 0                                                                                              |                                                                    |                    | Vacant Lot                                                                                                                                                                                                                                     | no 735                                                                                                                                                                                                                                                                                                  |          |                                                                                                                             | Blvd                                                                              | Vacant Lot                                                                                                              | Vacant Lot                                                                                                                             |                                                                                                                                                        | N/A                                                                                                                                                                                 |
|                                                                            | 504201060120                                                                                                                                                                                                 | 0                                                                                              |                                                                    |                    | Vacant Lot                                                                                                                                                                                                                                     | no 725                                                                                                                                                                                                                                                                                                  |          | Fort Lauderdale Beach                                                                                                       | Road                                                                              | Vacant Lot                                                                                                              | Vacant Lot                                                                                                                             |                                                                                                                                                        | N/A                                                                                                                                                                                 |
|                                                                            | 504201060110                                                                                                                                                                                                 | 0                                                                                              |                                                                    |                    | Vacant Lot                                                                                                                                                                                                                                     | no 3115                                                                                                                                                                                                                                                                                                 |          | Vistamar                                                                                                                    | Street                                                                            | Vacant Lot                                                                                                              | \\\\tau_1 = \\\                                                                                                                        |                                                                                                                                                        | N/A                                                                                                                                                                                 |
|                                                                            | E04204060440                                                                                                                                                                                                 |                                                                                                |                                                                    |                    | Vacant Lot                                                                                                                                                                                                                                     | no 734                                                                                                                                                                                                                                                                                                  |          | Breakers                                                                                                                    | Ave                                                                               | Vacant Lot                                                                                                              | Vacant Lot                                                                                                                             |                                                                                                                                                        | N/A                                                                                                                                                                                 |
|                                                                            | 504201060140                                                                                                                                                                                                 | 0                                                                                              | 1051                                                               |                    |                                                                                                                                                                                                                                                | no 2400                                                                                                                                                                                                                                                                                                 | 1        | Victomor                                                                                                                    | Ctroot                                                                            | Vacant Let                                                                                                              | Son Cato                                                                                                                               | LP O'Noill                                                                                                                                             | NI/A                                                                                                                                                                                |
|                                                                            | 504201060100                                                                                                                                                                                                 | 1951                                                                                           | 1951                                                               | 1055.53            | Vacant Lot                                                                                                                                                                                                                                     | no 3109                                                                                                                                                                                                                                                                                                 |          | Vistamar                                                                                                                    | Street                                                                            | Vacant Lot                                                                                                              | Sea Gate                                                                                                                               |                                                                                                                                                        | N/A                                                                                                                                                                                 |
| 40A                                                                        | 504201060100<br>504201060150                                                                                                                                                                                 | 1951<br>1985                                                                                   | c 2006                                                             | 1955-57            | Vacant Lot Contributing                                                                                                                                                                                                                        | no 733                                                                                                                                                                                                                                                                                                  |          | Breakers                                                                                                                    | Ave                                                                               | Convenant House                                                                                                         | Convenant House                                                                                                                        | Charles McKirahan                                                                                                                                      | No Style                                                                                                                                                                            |
| 40A<br>40b                                                                 | 504201060100<br>504201060150<br>504201060150                                                                                                                                                                 | 1951<br>1985<br>1985                                                                           | c 2006<br>c 2006                                                   | 1955-57            | Vacant Lot Contributing Contributing                                                                                                                                                                                                           | no 733<br>no 733                                                                                                                                                                                                                                                                                        |          | Breakers<br>Breakers                                                                                                        | Ave<br>Ave                                                                        | Convenant House Convenant House                                                                                         | Convenant House Convenant House                                                                                                        | Charles McKirahan<br>Charles McKirahan                                                                                                                 | No Style<br>No Style                                                                                                                                                                |
| 40A<br>40b<br>41                                                           | 504201060100<br>504201060150<br>504201060150<br>504201060160                                                                                                                                                 | 1951<br>1985<br>1985<br>1985                                                                   | c 2006<br>c 2006<br>c 2006                                         |                    | Vacant Lot Contributing Contributing Contributing                                                                                                                                                                                              | no         733           no         733           no         733                                                                                                                                                                                                                                        |          | Breakers<br>Breakers<br>Breakers                                                                                            | Ave<br>Ave<br>Ave                                                                 | Convenant House Convenant House Convenant House                                                                         | Convenant House Convenant House Convenant House                                                                                        | Charles McKirahan Charles McKirahan Charles McKirahan                                                                                                  | No Style<br>No Style<br>No Style                                                                                                                                                    |
| 40A<br>40b<br>41<br>42A                                                    | 504201060100<br>504201060150<br>504201060150<br>504201060160<br>504201060310                                                                                                                                 | 1951<br>1985<br>1985<br>1985<br>1985<br>1951                                                   | c 2006<br>c 2006<br>c 2006<br>1950                                 | 1955-57            | Vacant Lot Contributing Contributing Contributing Contributing Contributing                                                                                                                                                                    | no         733           no         733           no         733           no         2909                                                                                                                                                                                                              |          | Breakers<br>Breakers<br>Breakers<br>Vistamar                                                                                | Ave<br>Ave<br>Street                                                              | Convenant House Convenant House Convenant House Tranquilo                                                               | Convenant House Convenant House Convenant House Sea Gate                                                                               | Charles McKirahan<br>Charles McKirahan<br>Charles McKirahan<br>William Vaughn                                                                          | No Style<br>No Style<br>No Style<br>Modern Vernacular                                                                                                                               |
| 40A<br>40b<br>41<br>42A<br>42B                                             | 504201060100<br>504201060150<br>504201060150<br>504201060160<br>504201060310<br>504201060310                                                                                                                 | 1951<br>1985<br>1985<br>1985<br>1951<br>1951                                                   | c 2006<br>c 2006<br>c 2006<br>1950                                 | 1955-57<br>1955-57 | Vacant Lot Contributing Contributing Contributing Contributing Contributing Contributing                                                                                                                                                       | no         733           no         733           no         733           no         2909           no         2909                                                                                                                                                                                    |          | Breakers<br>Breakers<br>Breakers<br>Vistamar<br>Vistamar                                                                    | Ave Ave Ave Street Street                                                         | Convenant House Convenant House Convenant House Tranquilo Tranquilo                                                     | Convenant House Convenant House Convenant House Sea Gate Sea Gate                                                                      | Charles McKirahan Charles McKirahan Charles McKirahan William Vaughn William Vaughn                                                                    | No Style<br>No Style<br>No Style<br>Modern Vernacular<br>Modern Vernacular                                                                                                          |
| 40A<br>40b<br>41<br>42A<br>42B<br>43                                       | 504201060100<br>504201060150<br>504201060150<br>504201060160<br>504201060310<br>504201060310<br>504201060320                                                                                                 | 1951<br>1985<br>1985<br>1985<br>1951<br>1951<br>1951                                           | c 2006<br>c 2006<br>c 2006<br>1950                                 | 1955-57            | Vacant Lot Contributing Contributing Contributing Contributing Contributing Contributing Contributing                                                                                                                                          | no         733           no         733           no         733           no         2909           no         2909           no         2901                                                                                                                                                          |          | Breakers<br>Breakers<br>Breakers<br>Vistamar<br>Vistamar<br>Vistamar                                                        | Ave Ave Ave Street Street Street                                                  | Convenant House Convenant House Convenant House Tranquilo Tranquilo Tranquilo                                           | Convenant House Convenant House Convenant House Sea Gate Sea Gate Vista Mar                                                            | Charles McKirahan<br>Charles McKirahan<br>Charles McKirahan<br>William Vaughn                                                                          | No Style No Style No Style Modern Vernacular Modern Vernacular Modern Vernacular                                                                                                    |
| 40A<br>40b<br>41<br>42A<br>42B<br>43                                       | 504201060100<br>504201060150<br>504201060150<br>504201060160<br>504201060310<br>504201060310<br>504201060320<br>504201060330                                                                                 | 1951<br>1985<br>1985<br>1985<br>1985<br>1951<br>1951<br>1959<br>0                              | c 2006<br>c 2006<br>c 2006<br>1950<br>1950                         | 1955-57<br>1955-57 | Vacant Lot Contributing Contributing Contributing Contributing Contributing Contributing Contributing Contributing Vacant Lot                                                                                                                  | no     733       no     733       no     733       no     2909       no     2909       no     2901       no     2839                                                                                                                                                                                    |          | Breakers<br>Breakers<br>Breakers<br>Vistamar<br>Vistamar<br>Vistamar<br>Vistamar                                            | Ave Ave Ave Street Street Street Street                                           | Convenant House Convenant House Convenant House Tranquilo Tranquilo Tranquilo Vacant Lot                                | Convenant House Convenant House Convenant House Sea Gate Sea Gate Vista Mar Vacant Lot                                                 | Charles McKirahan Charles McKirahan Charles McKirahan William Vaughn William Vaughn Lester Avery                                                       | No Style No Style No Style Modern Vernacular Modern Vernacular Modern Vernacular N/A                                                                                                |
| 40A<br>40b<br>41<br>42A<br>42B<br>43<br>44                                 | 504201060100<br>504201060150<br>504201060150<br>504201060160<br>504201060310<br>504201060310<br>504201060320<br>504201060330<br>504201060340                                                                 | 1951<br>1985<br>1985<br>1985<br>1985<br>1951<br>1951<br>1959<br>0                              | c 2006<br>c 2006<br>c 2006<br>1950<br>1950<br>1948                 | 1955-57<br>1955-57 | Vacant Lot Contributing Contributing Contributing Contributing Contributing Contributing Contributing Vacant Lot Contributing                                                                                                                  | no     733       no     733       no     733       no     2909       no     2909       no     2901       no     2839       no     2831                                                                                                                                                                  |          | Breakers Breakers Breakers Vistamar Vistamar Vistamar Vistamar Vistamar Vistamar                                            | Ave Ave Ave Street Street Street Street Street Street                             | Convenant House Convenant House Convenant House Tranquilo Tranquilo Tranquilo                                           | Convenant House Convenant House Convenant House Sea Gate Sea Gate Vista Mar                                                            | Charles McKirahan Charles McKirahan Charles McKirahan William Vaughn William Vaughn Lester Avery J.B.O'Neill                                           | No Style No Style No Style Modern Vernacular Modern Vernacular Modern Vernacular Modern Vernacular N/A Modern Vernacular                                                            |
| 40A<br>40b<br>41<br>42A<br>42B<br>43<br>44<br>45                           | 504201060100<br>504201060150<br>504201060150<br>504201060160<br>504201060310<br>504201060310<br>504201060320<br>504201060330<br>504201060340<br>504201060350                                                 | 1951<br>1985<br>1985<br>1985<br>1985<br>1951<br>1951<br>1959<br>0<br>1954<br>1958              | c 2006<br>c 2006<br>c 2006<br>1950<br>1950                         | 1955-57<br>1955-57 | Vacant Lot Contributing Contributing Contributing Contributing Contributing Contributing Contributing Vacant Lot Contributing Contributing                                                                                                     | no         733           no         733           no         733           no         2909           no         2909           no         2901           no         2839           no         2831           no         740                                                                             |          | Breakers Breakers Vistamar Vistamar Vistamar Vistamar Vistamar Vistamar Vistamar Bayshore                                   | Ave Ave Ave Street Street Street Street Street Drive                              | Convenant House Convenant House Convenant House Tranquilo Tranquilo Tranquilo Vacant Lot Tranquilo                      | Convenant House Convenant House Convenant House Sea Gate Sea Gate Vista Mar Vacant Lot Cocobelle Resort                                | Charles McKirahan Charles McKirahan Charles McKirahan William Vaughn William Vaughn Lester Avery                                                       | No Style No Style No Style Modern Vernacular Modern Vernacular Modern Vernacular Modern Vernacular N/A Modern Vernacular Mid Century Modern                                         |
| 40A<br>40b<br>41<br>42A<br>42B<br>43<br>44<br>45<br>46                     | 504201060100<br>504201060150<br>504201060150<br>504201060160<br>504201060310<br>504201060310<br>504201060320<br>504201060330<br>504201060340<br>504201060350<br>504201060510                                 | 1951<br>1985<br>1985<br>1985<br>1951<br>1951<br>1951<br>1959<br>0<br>1954<br>1958              | c 2006<br>c 2006<br>c 2006<br>1950<br>1950<br>1948<br>1952<br>1956 | 1955-57<br>1955-57 | Vacant Lot Contributing Contributing Contributing Contributing Contributing Contributing Contributing Vacant Lot Contributing Contributing Vacant Lot                                                                                          | no         733           no         733           no         733           no         2909           no         2909           no         2901           no         2839           no         2831           no         740           no         2800                                                   |          | Breakers Breakers Vistamar Vistamar Vistamar Vistamar Vistamar Vistamar Vistamar Vistamar Vistamar Bayshore Vistamar        | Ave Ave Ave Street | Convenant House Convenant House Convenant House Tranquilo Tranquilo Tranquilo Vacant Lot Tranquilo Vacant Lot           | Convenant House Convenant House Convenant House Sea Gate Sea Gate Vista Mar Vacant Lot Cocobelle Resort Vacant Lot                     | Charles McKirahan Charles McKirahan Charles McKirahan William Vaughn William Vaughn Lester Avery J.B.O'Neill C.F. Mckirahan                            | No Style No Style No Style Modern Vernacular Modern Vernacular Modern Vernacular Modern Vernacular N/A Modern Vernacular Mid Century Modern N/A                                     |
| 40A<br>40b<br>41<br>42A<br>42B<br>43<br>44<br>45<br>46<br>47               | 504201060100<br>504201060150<br>504201060150<br>504201060160<br>504201060310<br>504201060310<br>504201060320<br>504201060330<br>504201060330<br>504201060350<br>504201060350<br>504201060310                 | 1951<br>1985<br>1985<br>1985<br>1985<br>1951<br>1951<br>1959<br>0<br>1954<br>1958<br>0         | c 2006<br>c 2006<br>c 2006<br>1950<br>1950<br>1948<br>1952<br>1956 | 1955-57<br>1955-57 | Vacant Lot Contributing Contributing Contributing Contributing Contributing Contributing Contributing Vacant Lot Contributing Vacant Lot Contributing Vacant Lot Contributing Contributing                                                     | no         733           no         733           no         733           no         2909           no         2901           no         2839           no         2831           no         740           no         2800           no         700                                                    |          | Breakers Breakers Breakers Vistamar Vistamar Vistamar Vistamar Vistamar Vistamar Vistamar Vistamar Antioch                  | Ave Ave Ave Street Street Street Street Drive Street Ave                          | Convenant House Convenant House Convenant House Tranquilo Tranquilo Tranquilo Vacant Lot Tranquilo Vacant Lot Beachdale | Convenant House Convenant House Convenant House Sea Gate Sea Gate Vista Mar Vacant Lot Cocobelle Resort Vacant Lot Beachdale           | Charles McKirahan Charles McKirahan Charles McKirahan William Vaughn William Vaughn Lester Avery  J.B.O'Neill C.F. Mckirahan                           | No Style No Style No Style Modern Vernacular Modern Vernacular Modern Vernacular N/A Modern Vernacular Mid Century Modern N/A Modern Vernacular                                     |
| 40A<br>40b<br>41<br>42A<br>42B<br>43<br>44<br>45<br>46<br>47<br>48A        | 504201060100<br>504201060150<br>504201060150<br>504201060160<br>504201060310<br>504201060310<br>504201060320<br>504201060330<br>504201060340<br>504201060350<br>504201060510<br>504201NX0130<br>504201NX0130 | 1951<br>1985<br>1985<br>1985<br>1985<br>1951<br>1951<br>1959<br>0<br>1954<br>1958<br>0<br>1957 | c 2006<br>c 2006<br>c 2006<br>1950<br>1950<br>1948<br>1952<br>1956 | 1955-57<br>1955-57 | Vacant Lot Contributing Contributing Contributing Contributing Contributing Contributing Contributing Vacant Lot Contributing Vacant Lot Contributing Vacant Lot Contributing Contributing Contributing Contributing Contributing Contributing | no         733           no         733           no         733           no         2909           no         2909           no         2901           no         2839           no         2831           no         740           no         2800           no         700           no         700 |          | Breakers Breakers Vistamar Vistamar Vistamar Vistamar Vistamar Vistamar Vistamar Vistamar Bayshore Vistamar Antioch Antioch | Ave Ave Ave Street Street Street Street Street Street Ave Ave Ave                 | Convenant House Convenant House Convenant House Tranquilo Tranquilo Vacant Lot Tranquilo Vacant Lot Beachdale Beachdale | Convenant House Convenant House Convenant House Sea Gate Sea Gate Vista Mar Vacant Lot Cocobelle Resort Vacant Lot Beachdale Beachdale | Charles McKirahan Charles McKirahan Charles McKirahan William Vaughn William Vaughn Lester Avery  J.B.O'Neill C.F. McKirahan J.B. O'Neill J.B. O'Neill | No Style No Style No Style Modern Vernacular Modern Vernacular Modern Vernacular Modern Vernacular N/A Modern Vernacular Mid Century Modern N/A Modern Vernacular Modern Vernacular |
| 40A<br>40b<br>41<br>42A<br>42B<br>43<br>44<br>45<br>46<br>47<br>48A<br>48B | 504201060100<br>504201060150<br>504201060150<br>504201060160<br>504201060310<br>504201060310<br>504201060320<br>504201060330<br>504201060330<br>504201060350<br>504201060350<br>504201060310                 | 1951<br>1985<br>1985<br>1985<br>1985<br>1951<br>1951<br>1959<br>0<br>1954<br>1958<br>0         | c 2006<br>c 2006<br>c 2006<br>1950<br>1950<br>1948<br>1952<br>1956 | 1955-57<br>1955-57 | Vacant Lot Contributing Contributing Contributing Contributing Contributing Contributing Contributing Vacant Lot Contributing Vacant Lot Contributing Vacant Lot Contributing Contributing                                                     | no         733           no         733           no         733           no         2909           no         2901           no         2839           no         2831           no         740           no         2800           no         700                                                    |          | Breakers Breakers Breakers Vistamar Vistamar Vistamar Vistamar Vistamar Vistamar Vistamar Vistamar Antioch                  | Ave Ave Ave Street Street Street Street Drive Street Ave                          | Convenant House Convenant House Convenant House Tranquilo Tranquilo Tranquilo Vacant Lot Tranquilo Vacant Lot Beachdale | Convenant House Convenant House Convenant House Sea Gate Sea Gate Vista Mar Vacant Lot Cocobelle Resort Vacant Lot Beachdale           | Charles McKirahan Charles McKirahan Charles McKirahan William Vaughn William Vaughn Lester Avery  J.B.O'Neill C.F. Mckirahan                           | No Style No Style No Style Modern Vernacular Modern Vernacular Modern Vernacular N/A Modern Vernacular Mid Century Modern N/A Modern Vernacular                                     |