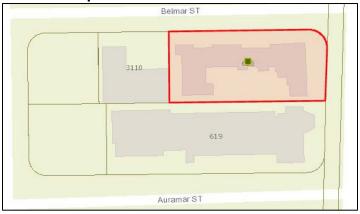

# MASTER LIST OF STRUCTURES SURVEYED

|                                                                            | 1                                                                                                                                                                                                            |                                                                                                |                                                                    |                    | .1                                                                                                                                                                                                                                             |                                                                                                                                                                                                                                                                                                         | T        | 1                                                                                                                           | 1                                                                                 | 1                                                                                                                       |                                                                                                                                        |                                                                                                                                                        |                                                                                                                                                                                     |
|----------------------------------------------------------------------------|--------------------------------------------------------------------------------------------------------------------------------------------------------------------------------------------------------------|------------------------------------------------------------------------------------------------|--------------------------------------------------------------------|--------------------|------------------------------------------------------------------------------------------------------------------------------------------------------------------------------------------------------------------------------------------------|---------------------------------------------------------------------------------------------------------------------------------------------------------------------------------------------------------------------------------------------------------------------------------------------------------|----------|-----------------------------------------------------------------------------------------------------------------------------|-----------------------------------------------------------------------------------|-------------------------------------------------------------------------------------------------------------------------|----------------------------------------------------------------------------------------------------------------------------------------|--------------------------------------------------------------------------------------------------------------------------------------------------------|-------------------------------------------------------------------------------------------------------------------------------------------------------------------------------------|
| Building #                                                                 |                                                                                                                                                                                                              | 1                                                                                              |                                                                    | Yr Built (Permit   |                                                                                                                                                                                                                                                | FMSF Address                                                                                                                                                                                                                                                                                            |          |                                                                                                                             |                                                                                   | Current Name                                                                                                            | Historic Name                                                                                                                          | Architect                                                                                                                                              | Style                                                                                                                                                                               |
| 1                                                                          | 504201PX0640                                                                                                                                                                                                 | 1958                                                                                           | 1956                                                               |                    | Contributing                                                                                                                                                                                                                                   | BD04492 345                                                                                                                                                                                                                                                                                             |          | Fort Lauderdale Beach                                                                                                       | Blvd                                                                              | Spring Tide                                                                                                             | Spring Tide                                                                                                                            | Polivitzky/Johnson                                                                                                                                     | Moderne                                                                                                                                                                             |
| 2                                                                          | 504201160020                                                                                                                                                                                                 | 1947                                                                                           | 1952                                                               | 1946               | Contributing                                                                                                                                                                                                                                   | no 3030                                                                                                                                                                                                                                                                                                 |          | Bayshore                                                                                                                    | Drive                                                                             | Ikona                                                                                                                   | Shell Resort                                                                                                                           | Robert Little                                                                                                                                          | Modern Vernacular                                                                                                                                                                   |
|                                                                            | 504201160030                                                                                                                                                                                                 | 1947                                                                                           | 1945                                                               | 1945               | Contributing                                                                                                                                                                                                                                   | BD04476 3016                                                                                                                                                                                                                                                                                            |          | , '                                                                                                                         | Drive                                                                             | None                                                                                                                    | Martindale                                                                                                                             | D. B. Macneir                                                                                                                                          | Tropical Art Deco                                                                                                                                                                   |
|                                                                            | 504201160030                                                                                                                                                                                                 | 1966                                                                                           | 1966                                                               |                    | Contributing                                                                                                                                                                                                                                   | no 3000                                                                                                                                                                                                                                                                                                 | +        | Bayshore                                                                                                                    | Drive                                                                             | Fortuna                                                                                                                 | Seaside & Sandy Shore                                                                                                                  | Joseph Phillips+Donald F. Castne                                                                                                                       |                                                                                                                                                                                     |
| 3C                                                                         | 504201160030                                                                                                                                                                                                 | 1951                                                                                           | 1951                                                               |                    | Contributing                                                                                                                                                                                                                                   | no 3008                                                                                                                                                                                                                                                                                                 |          | Bayshore                                                                                                                    | Drive                                                                             | Fortuna                                                                                                                 | Sandy Shore Motel                                                                                                                      | Manier & Lester Avery                                                                                                                                  | Modern Vernacular                                                                                                                                                                   |
| 4                                                                          | 504201160210                                                                                                                                                                                                 | 2009                                                                                           | 2008                                                               |                    | Non-Contributing                                                                                                                                                                                                                               | no 401                                                                                                                                                                                                                                                                                                  |          | Fort Lauderdale Beach                                                                                                       | Blvd                                                                              | "W" HOTEL                                                                                                               | "W" HOTEL                                                                                                                              |                                                                                                                                                        | No Style                                                                                                                                                                            |
| 5                                                                          | 504201AJ00**                                                                                                                                                                                                 | 1969                                                                                           |                                                                    |                    | Non-Contributing                                                                                                                                                                                                                               | no 3000                                                                                                                                                                                                                                                                                                 | <u> </u> | Riomar                                                                                                                      | Street                                                                            | Leisure House                                                                                                           |                                                                                                                                        |                                                                                                                                                        | No Style                                                                                                                                                                            |
|                                                                            | 504201430080                                                                                                                                                                                                 | 2010                                                                                           | c2007                                                              |                    |                                                                                                                                                                                                                                                | no 500-514                                                                                                                                                                                                                                                                                              |          | Birch                                                                                                                       | Road                                                                              | Marbellas Townhome                                                                                                      | Marbellas Townhome                                                                                                                     |                                                                                                                                                        | No Style                                                                                                                                                                            |
|                                                                            | 504201430090                                                                                                                                                                                                 | 2007                                                                                           |                                                                    |                    | Non-Contributing                                                                                                                                                                                                                               | no 3021-3043                                                                                                                                                                                                                                                                                            |          | Riomar                                                                                                                      | Street                                                                            | Marbellas Townhome                                                                                                      | Marbellas Townhome                                                                                                                     |                                                                                                                                                        | No Style                                                                                                                                                                            |
| 7                                                                          | 504201GJ0260                                                                                                                                                                                                 | 2006                                                                                           | 2006                                                               |                    | Non-Contributing                                                                                                                                                                                                                               | no 505                                                                                                                                                                                                                                                                                                  | N        | Fort Lauderdale Beach                                                                                                       | Blvd                                                                              | Hilton Hotel                                                                                                            | Hilton Hotel                                                                                                                           |                                                                                                                                                        | No Style                                                                                                                                                                            |
| 8                                                                          | 504201040170                                                                                                                                                                                                 | 0                                                                                              |                                                                    |                    | Vacant Lot                                                                                                                                                                                                                                     | no 505                                                                                                                                                                                                                                                                                                  |          | Breakers                                                                                                                    | Ave                                                                               |                                                                                                                         |                                                                                                                                        |                                                                                                                                                        | N/A                                                                                                                                                                                 |
| 9                                                                          | 504201040150                                                                                                                                                                                                 | 1963                                                                                           | 1963                                                               |                    | Contributing                                                                                                                                                                                                                                   | no 520                                                                                                                                                                                                                                                                                                  |          | Birch                                                                                                                       | Road                                                                              | Cheston House                                                                                                           | Cheston House                                                                                                                          | Herma Hastettler                                                                                                                                       | Modern Vernacular                                                                                                                                                                   |
| 10                                                                         | 504201040160                                                                                                                                                                                                 | 1950                                                                                           | 1947                                                               | 1947               | Contributing                                                                                                                                                                                                                                   | no 3003                                                                                                                                                                                                                                                                                                 |          | Viramar                                                                                                                     | Street                                                                            | The Royal Pavilon                                                                                                       | The Royal Pavilon                                                                                                                      | Lester Avery                                                                                                                                           | Modern Vernacular                                                                                                                                                                   |
|                                                                            | 5042010400**                                                                                                                                                                                                 | 0                                                                                              |                                                                    |                    | Vacant Lot                                                                                                                                                                                                                                     | no 525                                                                                                                                                                                                                                                                                                  |          | Fort Lauderdale Beach                                                                                                       | Blvd                                                                              |                                                                                                                         |                                                                                                                                        |                                                                                                                                                        | N/A                                                                                                                                                                                 |
|                                                                            | 504201040070                                                                                                                                                                                                 | 1950                                                                                           | 1950                                                               |                    | Vacant Lot                                                                                                                                                                                                                                     | BD04493 521                                                                                                                                                                                                                                                                                             |          | Fort Lauderdale Beach                                                                                                       | Blvd                                                                              | Avalon Waterfront Inn                                                                                                   | Avalon Waterfront Inn                                                                                                                  | Theodore Meyer/ Gamble, Powr                                                                                                                           |                                                                                                                                                                                     |
|                                                                            | 504201040050                                                                                                                                                                                                 | 1954                                                                                           | 1954                                                               |                    | Vacant Lot                                                                                                                                                                                                                                     | BD04494 529                                                                                                                                                                                                                                                                                             |          | Fort Lauderdale Beach                                                                                                       | Blvd                                                                              | Tropic Cay                                                                                                              | Tropic Cay                                                                                                                             | John B. O'Neill                                                                                                                                        | N/A                                                                                                                                                                                 |
|                                                                            | 504201040020                                                                                                                                                                                                 | 1951                                                                                           | 1951                                                               |                    | Vacant Lot                                                                                                                                                                                                                                     | no 520                                                                                                                                                                                                                                                                                                  | )        | Breakers                                                                                                                    | Ave                                                                               | Ocean Wave                                                                                                              | Ocean Wave                                                                                                                             | Lester Avery                                                                                                                                           | N/A                                                                                                                                                                                 |
|                                                                            | 504201040030                                                                                                                                                                                                 | 1951                                                                                           | 1951                                                               |                    | Vacant Lot                                                                                                                                                                                                                                     | no 3117                                                                                                                                                                                                                                                                                                 | '        | Viramar                                                                                                                     | Street                                                                            |                                                                                                                         | Annex of Avalon Waterfront                                                                                                             | William Vaughn                                                                                                                                         | N/A                                                                                                                                                                                 |
|                                                                            | 504201040040                                                                                                                                                                                                 | 1963                                                                                           | 1963                                                               |                    | Vacant Lot                                                                                                                                                                                                                                     | no 3100                                                                                                                                                                                                                                                                                                 |          | Windamar                                                                                                                    | Street                                                                            | Waterfront Inn                                                                                                          | Waterfront Inn                                                                                                                         | Joseph Phillips                                                                                                                                        | N/A                                                                                                                                                                                 |
|                                                                            | 504201040130                                                                                                                                                                                                 | 1949                                                                                           | 1949                                                               |                    | Contributing                                                                                                                                                                                                                                   | BD04490 3016                                                                                                                                                                                                                                                                                            |          | Windamar                                                                                                                    | Street                                                                            | Aqua                                                                                                                    |                                                                                                                                        | William Vaughn                                                                                                                                         | Modern Vernacular                                                                                                                                                                   |
|                                                                            | 504201040130                                                                                                                                                                                                 | 1949                                                                                           | 1949                                                               |                    | Contributing                                                                                                                                                                                                                                   | BD04490 3016                                                                                                                                                                                                                                                                                            |          | Windamar                                                                                                                    | Street                                                                            | Aqua                                                                                                                    |                                                                                                                                        | William Vaughn                                                                                                                                         | Modern Vernacular                                                                                                                                                                   |
|                                                                            | 504201040140                                                                                                                                                                                                 | 0                                                                                              |                                                                    |                    | Vacant Lot                                                                                                                                                                                                                                     | no 528                                                                                                                                                                                                                                                                                                  |          | Birch                                                                                                                       | Road                                                                              |                                                                                                                         |                                                                                                                                        |                                                                                                                                                        | Vacant Lot                                                                                                                                                                          |
| 14                                                                         | 504201040110                                                                                                                                                                                                 | 1948                                                                                           |                                                                    |                    | Contributing                                                                                                                                                                                                                                   | no 550                                                                                                                                                                                                                                                                                                  |          | Birch                                                                                                                       | Road                                                                              |                                                                                                                         |                                                                                                                                        |                                                                                                                                                        | Modern Vernacular                                                                                                                                                                   |
| 15                                                                         | 504201040120                                                                                                                                                                                                 | 1957                                                                                           | 1949                                                               | 1949               | Contributing                                                                                                                                                                                                                                   | no 543                                                                                                                                                                                                                                                                                                  |          | Breakers                                                                                                                    | Ave                                                                               | Windamar Beach Resort                                                                                                   | Windamar Beach Resort                                                                                                                  | Lester Avery                                                                                                                                           | Modern Vernacular                                                                                                                                                                   |
| 16                                                                         | 504201050010                                                                                                                                                                                                 | 2009                                                                                           | 2008                                                               |                    | Non-Contributing                                                                                                                                                                                                                               | no 551                                                                                                                                                                                                                                                                                                  |          | Fort Lauderdale Beach                                                                                                       | Blvd                                                                              | Conrad Hotel                                                                                                            | Trump Hotel                                                                                                                            |                                                                                                                                                        | No Style                                                                                                                                                                            |
| 17                                                                         | 504201040090                                                                                                                                                                                                 | 1951                                                                                           | 1951                                                               |                    | Contributing                                                                                                                                                                                                                                   | BD04482 551                                                                                                                                                                                                                                                                                             |          | Breakers                                                                                                                    | Ave                                                                               | Village Café/North Beach                                                                                                | . '                                                                                                                                    | J.B. O'Neill                                                                                                                                           | Mid Century Modern                                                                                                                                                                  |
| 18                                                                         | 504201040100                                                                                                                                                                                                 | 1951                                                                                           | 1957                                                               |                    | Contributing                                                                                                                                                                                                                                   | no 552                                                                                                                                                                                                                                                                                                  |          | Birch                                                                                                                       | Road                                                                              | Solas                                                                                                                   | Elysium Resort                                                                                                                         | G.P. Johnson                                                                                                                                           | Tropical Art Deco                                                                                                                                                                   |
|                                                                            | 504201BC1060                                                                                                                                                                                                 | 1972                                                                                           | 1959                                                               | 1959               | Contributing                                                                                                                                                                                                                                   | BD04481 600                                                                                                                                                                                                                                                                                             | N        | Birch                                                                                                                       | Road                                                                              | Birch House                                                                                                             | Birch House                                                                                                                            | Charles McKirahan                                                                                                                                      | Mid-Century Modern                                                                                                                                                                  |
|                                                                            | 504201BC1060                                                                                                                                                                                                 | 1972                                                                                           | 1958                                                               | 1960               | Contributing                                                                                                                                                                                                                                   | BD04488 3003                                                                                                                                                                                                                                                                                            |          | Terramar                                                                                                                    | Street                                                                            | Birch Tower                                                                                                             | Birch Tower                                                                                                                            | Charles McKirahan                                                                                                                                      | Mid-Century Modern                                                                                                                                                                  |
|                                                                            | 504201BC1060                                                                                                                                                                                                 | 1972                                                                                           | 1950                                                               | 1950               | Contributing                                                                                                                                                                                                                                   | BD04483 609                                                                                                                                                                                                                                                                                             |          | Breakers                                                                                                                    | Ave                                                                               | Birch Estate                                                                                                            | Birch Estate                                                                                                                           | William Vaughn                                                                                                                                         | Modern Vernacular                                                                                                                                                                   |
|                                                                            | 504201070030                                                                                                                                                                                                 | 1958                                                                                           | 1950                                                               | 1950               | Contributing                                                                                                                                                                                                                                   | no 600                                                                                                                                                                                                                                                                                                  | )        | Breakers                                                                                                                    | Ave                                                                               | Village Design                                                                                                          | Sea Wind                                                                                                                               | William Vaughn                                                                                                                                         | Modern Vernacular                                                                                                                                                                   |
|                                                                            | 504201070020                                                                                                                                                                                                 | 1950                                                                                           |                                                                    |                    | Contributing                                                                                                                                                                                                                                   | no 3115                                                                                                                                                                                                                                                                                                 |          | Terramar                                                                                                                    | Street                                                                            | N/A                                                                                                                     |                                                                                                                                        |                                                                                                                                                        | Modern Vernacular                                                                                                                                                                   |
|                                                                            | 504201AS0720                                                                                                                                                                                                 | 2004                                                                                           | c2007                                                              |                    | Non-Contributing                                                                                                                                                                                                                               | no 601                                                                                                                                                                                                                                                                                                  |          | Fort Lauderdale Beach                                                                                                       | Blvd                                                                              | The Atlantic Hotel                                                                                                      | The Atlantic Luxury Properties                                                                                                         |                                                                                                                                                        | No Style                                                                                                                                                                            |
| 23                                                                         | 504201070050                                                                                                                                                                                                 | 1971                                                                                           | 1950                                                               | 1950               | Contributing                                                                                                                                                                                                                                   | no 3110                                                                                                                                                                                                                                                                                                 | )        | Auramar                                                                                                                     | Street                                                                            | N/A                                                                                                                     | Sea Wind                                                                                                                               | Lester Avery                                                                                                                                           | Modern Vernacular                                                                                                                                                                   |
| 24                                                                         | 504201070040                                                                                                                                                                                                 | 1958                                                                                           | 1950                                                               | 1950               | Contributing                                                                                                                                                                                                                                   | no 608                                                                                                                                                                                                                                                                                                  |          | Breakers                                                                                                                    | Ave                                                                               | At the Market                                                                                                           | Sea Wind                                                                                                                               | William Vaughn                                                                                                                                         | Modern Vernacular                                                                                                                                                                   |
|                                                                            | 504201060230                                                                                                                                                                                                 | 1951                                                                                           | 1951                                                               |                    | Contributing                                                                                                                                                                                                                                   | no 618                                                                                                                                                                                                                                                                                                  |          | Birch                                                                                                                       | Road                                                                              | San's Souci                                                                                                             | San's Souci                                                                                                                            | G.P. Johnson                                                                                                                                           | Modern Vernacular                                                                                                                                                                   |
|                                                                            | 504201060230                                                                                                                                                                                                 | 1958                                                                                           | 1956                                                               |                    | Contributing                                                                                                                                                                                                                                   | no 2900                                                                                                                                                                                                                                                                                                 | 1        | Belmar                                                                                                                      | Street                                                                            | Tropi Rock                                                                                                              | Tropi Rock                                                                                                                             | J.B. O'Neill                                                                                                                                           | Modern Vernacular                                                                                                                                                                   |
|                                                                            | 504201060230                                                                                                                                                                                                 | 0                                                                                              | 0                                                                  |                    | Vacant Lot                                                                                                                                                                                                                                     | no 600                                                                                                                                                                                                                                                                                                  |          | (Block) Breakers                                                                                                            | Ave                                                                               | Vacant Lot                                                                                                              |                                                                                                                                        |                                                                                                                                                        | N/A                                                                                                                                                                                 |
|                                                                            | 504201060250                                                                                                                                                                                                 | 1965                                                                                           | 1951                                                               | 1951               | Contributing                                                                                                                                                                                                                                   | BD04491 619                                                                                                                                                                                                                                                                                             |          | Breakers                                                                                                                    | Ave                                                                               | Brynja Beach Shop                                                                                                       | Sun Terrace                                                                                                                            | Gamble, Pownall & Gilroy                                                                                                                               | Modern Vernacular                                                                                                                                                                   |
| 27                                                                         | 504201060040                                                                                                                                                                                                 | 0                                                                                              | 0                                                                  |                    | Parking Lot                                                                                                                                                                                                                                    | no 620                                                                                                                                                                                                                                                                                                  |          | Breakers                                                                                                                    | Ave                                                                               | Parking Lot                                                                                                             |                                                                                                                                        |                                                                                                                                                        | N/A                                                                                                                                                                                 |
| 28                                                                         | 504201060050                                                                                                                                                                                                 | 1954                                                                                           | 1956                                                               |                    | Contributing                                                                                                                                                                                                                                   | BD04484 619                                                                                                                                                                                                                                                                                             |          | Fort Lauderdale Beach                                                                                                       | Blvd                                                                              | Jolly Roger/Sea Club                                                                                                    | Jolly Roger/Sea Club                                                                                                                   | Tony Sherman                                                                                                                                           | Mid-Century Modern                                                                                                                                                                  |
|                                                                            | 504201060010                                                                                                                                                                                                 | 1959                                                                                           | 1952                                                               | 1952               | Contributing                                                                                                                                                                                                                                   | BD04485 625                                                                                                                                                                                                                                                                                             |          | Fort Lauderdale Beach                                                                                                       | Blvd                                                                              | Premiere                                                                                                                | Beach Plaza Hotel                                                                                                                      | Gamble, Pownall & Gilroy                                                                                                                               | Mid-Century Modern                                                                                                                                                                  |
|                                                                            | 504201060030                                                                                                                                                                                                 | 1959                                                                                           | 1959                                                               |                    | Contributing                                                                                                                                                                                                                                   | BD04477 3110                                                                                                                                                                                                                                                                                            |          | Belmar                                                                                                                      | Street                                                                            | Premiere                                                                                                                | Premiere                                                                                                                               | Arthur Rude                                                                                                                                            | Modern Vernacular                                                                                                                                                                   |
|                                                                            | 504201060020                                                                                                                                                                                                 | 0                                                                                              | 0                                                                  |                    | Parking Lot                                                                                                                                                                                                                                    | no 3100                                                                                                                                                                                                                                                                                                 |          | Belmar                                                                                                                      | Street                                                                            | Parking Lot                                                                                                             |                                                                                                                                        |                                                                                                                                                        | N/A                                                                                                                                                                                 |
| 32                                                                         | 5042010600**                                                                                                                                                                                                 | 2017                                                                                           |                                                                    |                    | Non-Contributing                                                                                                                                                                                                                               | no 701                                                                                                                                                                                                                                                                                                  |          | Fort Lauderdale Beach                                                                                                       | Blvd                                                                              | Paramount                                                                                                               |                                                                                                                                        |                                                                                                                                                        | No Style                                                                                                                                                                            |
|                                                                            | 504201060093                                                                                                                                                                                                 | 1965                                                                                           | c1965                                                              |                    | Non-Contributing                                                                                                                                                                                                                               | no 701                                                                                                                                                                                                                                                                                                  | .1       | Fort Lauderdale Beach                                                                                                       | Blvd                                                                              | Hotel/ Empty                                                                                                            | Hotel/ Empty                                                                                                                           | Name of the second                                                                                                                                     | Mid Century Modern                                                                                                                                                                  |
|                                                                            | 504201060080                                                                                                                                                                                                 | 0                                                                                              | c1955                                                              |                    | Non-Contributing                                                                                                                                                                                                                               |                                                                                                                                                                                                                                                                                                         |          | Breakers                                                                                                                    |                                                                                   | Sea Crest                                                                                                               | Sea Crest                                                                                                                              | William Vaughn                                                                                                                                         |                                                                                                                                                                                     |
|                                                                            | 504201060070                                                                                                                                                                                                 | 0                                                                                              | 1950                                                               |                    |                                                                                                                                                                                                                                                | no 716                                                                                                                                                                                                                                                                                                  |          | Breakers                                                                                                                    | Ave                                                                               | Sea Crea                                                                                                                | Sea Crea                                                                                                                               | William Vaughn                                                                                                                                         |                                                                                                                                                                                     |
| 22.4                                                                       | E0 4204 0504                                                                                                                                                                                                 | 0                                                                                              | 1950                                                               |                    |                                                                                                                                                                                                                                                | no 3109                                                                                                                                                                                                                                                                                                 |          |                                                                                                                             | Street                                                                            | David Dal                                                                                                               | The Debis D.                                                                                                                           | Wm T. Vaughn                                                                                                                                           | Mandaus Vannasid                                                                                                                                                                    |
|                                                                            | 504201060180                                                                                                                                                                                                 | 1948                                                                                           | 1948                                                               |                    | Contributing                                                                                                                                                                                                                                   | no 709                                                                                                                                                                                                                                                                                                  |          | Breakers                                                                                                                    | Ave                                                                               | Royal Palms                                                                                                             | The Robin Dale                                                                                                                         | G.P. Johnson                                                                                                                                           | Modern Vernacular                                                                                                                                                                   |
|                                                                            | 504201060180                                                                                                                                                                                                 | 1965                                                                                           | 1965                                                               |                    | Non-Contributing                                                                                                                                                                                                                               | no 710                                                                                                                                                                                                                                                                                                  |          | Birch                                                                                                                       | Road                                                                              | Royal Palms                                                                                                             | Three Palms Resort                                                                                                                     | Thor Amlie                                                                                                                                             | No Style Transcal Art Daga                                                                                                                                                          |
|                                                                            | 504201060180                                                                                                                                                                                                 | 1952                                                                                           | 1950                                                               | 4047               | Non-Contributing                                                                                                                                                                                                                               | no 717                                                                                                                                                                                                                                                                                                  |          | Breakers                                                                                                                    | Ave                                                                               | Royal Palms                                                                                                             | Monte Carlo Hotel                                                                                                                      | Little & Crawford                                                                                                                                      | Tropical Art Deco                                                                                                                                                                   |
|                                                                            | 504201060200                                                                                                                                                                                                 | 1950                                                                                           | 1947                                                               | 1947               | Contributing                                                                                                                                                                                                                                   | no 2901                                                                                                                                                                                                                                                                                                 |          | Belmar                                                                                                                      | Street                                                                            | Soleado                                                                                                                 | Nacant Lat                                                                                                                             | G.P. Johnson                                                                                                                                           | Modern Vernacular                                                                                                                                                                   |
|                                                                            | 504201060130                                                                                                                                                                                                 | 0                                                                                              |                                                                    |                    | Vacant Lot                                                                                                                                                                                                                                     | no 735                                                                                                                                                                                                                                                                                                  |          |                                                                                                                             | Blvd                                                                              | Vacant Lot                                                                                                              | Vacant Lot                                                                                                                             |                                                                                                                                                        | N/A                                                                                                                                                                                 |
|                                                                            | 504201060120                                                                                                                                                                                                 | 0                                                                                              |                                                                    |                    | Vacant Lot                                                                                                                                                                                                                                     | no 725                                                                                                                                                                                                                                                                                                  |          | Fort Lauderdale Beach                                                                                                       | Road                                                                              | Vacant Lot                                                                                                              | Vacant Lot                                                                                                                             |                                                                                                                                                        | N/A                                                                                                                                                                                 |
|                                                                            | 504201060110                                                                                                                                                                                                 | 0                                                                                              |                                                                    |                    | Vacant Lot                                                                                                                                                                                                                                     | no 3115                                                                                                                                                                                                                                                                                                 |          | Vistamar                                                                                                                    | Street                                                                            | Vacant Lot                                                                                                              | \\\\tau_1 = \\\                                                                                                                        |                                                                                                                                                        | N/A                                                                                                                                                                                 |
|                                                                            | E04204060440                                                                                                                                                                                                 |                                                                                                |                                                                    |                    | Vacant Lot                                                                                                                                                                                                                                     | no 734                                                                                                                                                                                                                                                                                                  |          | Breakers                                                                                                                    | Ave                                                                               | Vacant Lot                                                                                                              | Vacant Lot                                                                                                                             |                                                                                                                                                        | N/A                                                                                                                                                                                 |
|                                                                            | 504201060140                                                                                                                                                                                                 | 0                                                                                              | 1051                                                               |                    |                                                                                                                                                                                                                                                | no 2400                                                                                                                                                                                                                                                                                                 | 1        | Victomor                                                                                                                    | Ctroot                                                                            | Vacant Let                                                                                                              | Son Cato                                                                                                                               | LP O'Noill                                                                                                                                             | NI/A                                                                                                                                                                                |
|                                                                            | 504201060100                                                                                                                                                                                                 | 1951                                                                                           | 1951                                                               | 1055.53            | Vacant Lot                                                                                                                                                                                                                                     | no 3109                                                                                                                                                                                                                                                                                                 |          | Vistamar                                                                                                                    | Street                                                                            | Vacant Lot                                                                                                              | Sea Gate                                                                                                                               |                                                                                                                                                        | N/A                                                                                                                                                                                 |
| 40A                                                                        | 504201060100<br>504201060150                                                                                                                                                                                 | 1951<br>1985                                                                                   | c 2006                                                             | 1955-57            | Vacant Lot Contributing                                                                                                                                                                                                                        | no 733                                                                                                                                                                                                                                                                                                  |          | Breakers                                                                                                                    | Ave                                                                               | Convenant House                                                                                                         | Convenant House                                                                                                                        | Charles McKirahan                                                                                                                                      | No Style                                                                                                                                                                            |
| 40A<br>40b                                                                 | 504201060100<br>504201060150<br>504201060150                                                                                                                                                                 | 1951<br>1985<br>1985                                                                           | c 2006<br>c 2006                                                   | 1955-57            | Vacant Lot Contributing Contributing                                                                                                                                                                                                           | no 733<br>no 733                                                                                                                                                                                                                                                                                        |          | Breakers<br>Breakers                                                                                                        | Ave<br>Ave                                                                        | Convenant House Convenant House                                                                                         | Convenant House Convenant House                                                                                                        | Charles McKirahan<br>Charles McKirahan                                                                                                                 | No Style<br>No Style                                                                                                                                                                |
| 40A<br>40b<br>41                                                           | 504201060100<br>504201060150<br>504201060150<br>504201060160                                                                                                                                                 | 1951<br>1985<br>1985<br>1985                                                                   | c 2006<br>c 2006<br>c 2006                                         |                    | Vacant Lot Contributing Contributing Contributing                                                                                                                                                                                              | no         733           no         733           no         733                                                                                                                                                                                                                                        |          | Breakers<br>Breakers<br>Breakers                                                                                            | Ave<br>Ave<br>Ave                                                                 | Convenant House Convenant House Convenant House                                                                         | Convenant House Convenant House Convenant House                                                                                        | Charles McKirahan Charles McKirahan Charles McKirahan                                                                                                  | No Style<br>No Style<br>No Style                                                                                                                                                    |
| 40A<br>40b<br>41<br>42A                                                    | 504201060100<br>504201060150<br>504201060150<br>504201060160<br>504201060310                                                                                                                                 | 1951<br>1985<br>1985<br>1985<br>1985<br>1951                                                   | c 2006<br>c 2006<br>c 2006<br>1950                                 | 1955-57            | Vacant Lot Contributing Contributing Contributing Contributing Contributing                                                                                                                                                                    | no         733           no         733           no         733           no         2909                                                                                                                                                                                                              |          | Breakers<br>Breakers<br>Breakers<br>Vistamar                                                                                | Ave<br>Ave<br>Street                                                              | Convenant House Convenant House Convenant House Tranquilo                                                               | Convenant House Convenant House Convenant House Sea Gate                                                                               | Charles McKirahan<br>Charles McKirahan<br>Charles McKirahan<br>William Vaughn                                                                          | No Style<br>No Style<br>No Style<br>Modern Vernacular                                                                                                                               |
| 40A<br>40b<br>41<br>42A<br>42B                                             | 504201060100<br>504201060150<br>504201060150<br>504201060160<br>504201060310<br>504201060310                                                                                                                 | 1951<br>1985<br>1985<br>1985<br>1951<br>1951                                                   | c 2006<br>c 2006<br>c 2006<br>1950                                 | 1955-57<br>1955-57 | Vacant Lot Contributing Contributing Contributing Contributing Contributing Contributing                                                                                                                                                       | no         733           no         733           no         733           no         2909           no         2909                                                                                                                                                                                    |          | Breakers<br>Breakers<br>Breakers<br>Vistamar<br>Vistamar                                                                    | Ave Ave Ave Street Street                                                         | Convenant House Convenant House Convenant House Tranquilo Tranquilo                                                     | Convenant House Convenant House Convenant House Sea Gate Sea Gate                                                                      | Charles McKirahan Charles McKirahan Charles McKirahan William Vaughn William Vaughn                                                                    | No Style<br>No Style<br>No Style<br>Modern Vernacular<br>Modern Vernacular                                                                                                          |
| 40A<br>40b<br>41<br>42A<br>42B<br>43                                       | 504201060100<br>504201060150<br>504201060150<br>504201060160<br>504201060310<br>504201060310<br>504201060320                                                                                                 | 1951<br>1985<br>1985<br>1985<br>1951<br>1951<br>1951                                           | c 2006<br>c 2006<br>c 2006<br>1950                                 | 1955-57            | Vacant Lot Contributing Contributing Contributing Contributing Contributing Contributing Contributing                                                                                                                                          | no         733           no         733           no         733           no         2909           no         2909           no         2901                                                                                                                                                          |          | Breakers<br>Breakers<br>Breakers<br>Vistamar<br>Vistamar<br>Vistamar                                                        | Ave Ave Ave Street Street Street                                                  | Convenant House Convenant House Convenant House Tranquilo Tranquilo Tranquilo                                           | Convenant House Convenant House Convenant House Sea Gate Sea Gate Vista Mar                                                            | Charles McKirahan<br>Charles McKirahan<br>Charles McKirahan<br>William Vaughn                                                                          | No Style No Style No Style Modern Vernacular Modern Vernacular Modern Vernacular                                                                                                    |
| 40A<br>40b<br>41<br>42A<br>42B<br>43                                       | 504201060100<br>504201060150<br>504201060150<br>504201060160<br>504201060310<br>504201060310<br>504201060320<br>504201060330                                                                                 | 1951<br>1985<br>1985<br>1985<br>1985<br>1951<br>1951<br>1959<br>0                              | c 2006<br>c 2006<br>c 2006<br>1950<br>1950                         | 1955-57<br>1955-57 | Vacant Lot Contributing Contributing Contributing Contributing Contributing Contributing Contributing Contributing Vacant Lot                                                                                                                  | no     733       no     733       no     733       no     2909       no     2909       no     2901       no     2839                                                                                                                                                                                    |          | Breakers<br>Breakers<br>Breakers<br>Vistamar<br>Vistamar<br>Vistamar<br>Vistamar                                            | Ave Ave Ave Street Street Street Street                                           | Convenant House Convenant House Convenant House Tranquilo Tranquilo Tranquilo Vacant Lot                                | Convenant House Convenant House Convenant House Sea Gate Sea Gate Vista Mar Vacant Lot                                                 | Charles McKirahan Charles McKirahan Charles McKirahan William Vaughn William Vaughn Lester Avery                                                       | No Style No Style No Style Modern Vernacular Modern Vernacular Modern Vernacular N/A                                                                                                |
| 40A<br>40b<br>41<br>42A<br>42B<br>43<br>44                                 | 504201060100<br>504201060150<br>504201060150<br>504201060160<br>504201060310<br>504201060310<br>504201060320<br>504201060330<br>504201060340                                                                 | 1951<br>1985<br>1985<br>1985<br>1985<br>1951<br>1951<br>1959<br>0                              | c 2006<br>c 2006<br>c 2006<br>1950<br>1950<br>1948                 | 1955-57<br>1955-57 | Vacant Lot Contributing Contributing Contributing Contributing Contributing Contributing Contributing Vacant Lot Contributing                                                                                                                  | no     733       no     733       no     733       no     2909       no     2909       no     2901       no     2839       no     2831                                                                                                                                                                  |          | Breakers Breakers Breakers Vistamar Vistamar Vistamar Vistamar Vistamar Vistamar                                            | Ave Ave Ave Street Street Street Street Street Street                             | Convenant House Convenant House Convenant House Tranquilo Tranquilo Tranquilo                                           | Convenant House Convenant House Convenant House Sea Gate Sea Gate Vista Mar                                                            | Charles McKirahan Charles McKirahan Charles McKirahan William Vaughn William Vaughn Lester Avery J.B.O'Neill                                           | No Style No Style No Style Modern Vernacular Modern Vernacular Modern Vernacular Modern Vernacular N/A Modern Vernacular                                                            |
| 40A<br>40b<br>41<br>42A<br>42B<br>43<br>44<br>45                           | 504201060100<br>504201060150<br>504201060150<br>504201060160<br>504201060310<br>504201060310<br>504201060320<br>504201060330<br>504201060340<br>504201060350                                                 | 1951<br>1985<br>1985<br>1985<br>1985<br>1951<br>1951<br>1959<br>0<br>1954<br>1958              | c 2006<br>c 2006<br>c 2006<br>1950<br>1950                         | 1955-57<br>1955-57 | Vacant Lot Contributing Contributing Contributing Contributing Contributing Contributing Contributing Vacant Lot Contributing Contributing                                                                                                     | no         733           no         733           no         733           no         2909           no         2909           no         2901           no         2839           no         2831           no         740                                                                             |          | Breakers Breakers Vistamar Vistamar Vistamar Vistamar Vistamar Vistamar Vistamar Bayshore                                   | Ave Ave Ave Street Street Street Street Street Drive                              | Convenant House Convenant House Convenant House Tranquilo Tranquilo Tranquilo Vacant Lot Tranquilo                      | Convenant House Convenant House Convenant House Sea Gate Sea Gate Vista Mar Vacant Lot Cocobelle Resort                                | Charles McKirahan Charles McKirahan Charles McKirahan William Vaughn William Vaughn Lester Avery                                                       | No Style No Style No Style Modern Vernacular Modern Vernacular Modern Vernacular Modern Vernacular N/A Modern Vernacular Mid Century Modern                                         |
| 40A<br>40b<br>41<br>42A<br>42B<br>43<br>44<br>45<br>46                     | 504201060100<br>504201060150<br>504201060150<br>504201060160<br>504201060310<br>504201060310<br>504201060320<br>504201060330<br>504201060340<br>504201060350<br>504201060510                                 | 1951<br>1985<br>1985<br>1985<br>1951<br>1951<br>1951<br>1959<br>0<br>1954<br>1958              | c 2006<br>c 2006<br>c 2006<br>1950<br>1950<br>1948<br>1952<br>1956 | 1955-57<br>1955-57 | Vacant Lot Contributing Contributing Contributing Contributing Contributing Contributing Contributing Vacant Lot Contributing Contributing Vacant Lot                                                                                          | no         733           no         733           no         733           no         2909           no         2909           no         2901           no         2839           no         2831           no         740           no         2800                                                   |          | Breakers Breakers Vistamar Vistamar Vistamar Vistamar Vistamar Vistamar Vistamar Vistamar Vistamar Bayshore Vistamar        | Ave Ave Ave Street | Convenant House Convenant House Convenant House Tranquilo Tranquilo Tranquilo Vacant Lot Tranquilo Vacant Lot           | Convenant House Convenant House Convenant House Sea Gate Sea Gate Vista Mar Vacant Lot Cocobelle Resort Vacant Lot                     | Charles McKirahan Charles McKirahan Charles McKirahan William Vaughn William Vaughn Lester Avery J.B.O'Neill C.F. Mckirahan                            | No Style No Style No Style Modern Vernacular Modern Vernacular Modern Vernacular Modern Vernacular N/A Modern Vernacular Mid Century Modern N/A                                     |
| 40A<br>40b<br>41<br>42A<br>42B<br>43<br>44<br>45<br>46<br>47               | 504201060100<br>504201060150<br>504201060150<br>504201060160<br>504201060310<br>504201060310<br>504201060320<br>504201060330<br>504201060330<br>504201060350<br>504201060350<br>504201060310                 | 1951<br>1985<br>1985<br>1985<br>1985<br>1951<br>1951<br>1959<br>0<br>1954<br>1958<br>0         | c 2006<br>c 2006<br>c 2006<br>1950<br>1950<br>1948<br>1952<br>1956 | 1955-57<br>1955-57 | Vacant Lot Contributing Contributing Contributing Contributing Contributing Contributing Contributing Vacant Lot Contributing Vacant Lot Contributing Vacant Lot Contributing Contributing                                                     | no         733           no         733           no         733           no         2909           no         2901           no         2839           no         2831           no         740           no         2800           no         700                                                    |          | Breakers Breakers Breakers Vistamar Vistamar Vistamar Vistamar Vistamar Vistamar Vistamar Vistamar Antioch                  | Ave Ave Ave Street Street Street Street Drive Street Ave                          | Convenant House Convenant House Convenant House Tranquilo Tranquilo Tranquilo Vacant Lot Tranquilo Vacant Lot Beachdale | Convenant House Convenant House Convenant House Sea Gate Sea Gate Vista Mar Vacant Lot Cocobelle Resort Vacant Lot Beachdale           | Charles McKirahan Charles McKirahan Charles McKirahan William Vaughn William Vaughn Lester Avery  J.B.O'Neill C.F. Mckirahan                           | No Style No Style No Style Modern Vernacular Modern Vernacular Modern Vernacular N/A Modern Vernacular Mid Century Modern N/A Modern Vernacular                                     |
| 40A<br>40b<br>41<br>42A<br>42B<br>43<br>44<br>45<br>46<br>47<br>48A        | 504201060100<br>504201060150<br>504201060150<br>504201060160<br>504201060310<br>504201060310<br>504201060320<br>504201060330<br>504201060340<br>504201060350<br>504201060510<br>504201NX0130<br>504201NX0130 | 1951<br>1985<br>1985<br>1985<br>1985<br>1951<br>1951<br>1959<br>0<br>1954<br>1958<br>0<br>1957 | c 2006<br>c 2006<br>c 2006<br>1950<br>1950<br>1948<br>1952<br>1956 | 1955-57<br>1955-57 | Vacant Lot Contributing Contributing Contributing Contributing Contributing Contributing Contributing Vacant Lot Contributing Vacant Lot Contributing Vacant Lot Contributing Contributing Contributing Contributing Contributing Contributing | no         733           no         733           no         733           no         2909           no         2909           no         2901           no         2839           no         2831           no         740           no         2800           no         700           no         700 |          | Breakers Breakers Vistamar Vistamar Vistamar Vistamar Vistamar Vistamar Vistamar Vistamar Bayshore Vistamar Antioch Antioch | Ave Ave Ave Street Street Street Street Street Street Ave Ave Ave                 | Convenant House Convenant House Convenant House Tranquilo Tranquilo Vacant Lot Tranquilo Vacant Lot Beachdale Beachdale | Convenant House Convenant House Convenant House Sea Gate Sea Gate Vista Mar Vacant Lot Cocobelle Resort Vacant Lot Beachdale Beachdale | Charles McKirahan Charles McKirahan Charles McKirahan William Vaughn William Vaughn Lester Avery  J.B.O'Neill C.F. McKirahan J.B. O'Neill J.B. O'Neill | No Style No Style No Style Modern Vernacular Modern Vernacular Modern Vernacular Modern Vernacular N/A Modern Vernacular Mid Century Modern N/A Modern Vernacular Modern Vernacular |
| 40A<br>40b<br>41<br>42A<br>42B<br>43<br>44<br>45<br>46<br>47<br>48A<br>48B | 504201060100<br>504201060150<br>504201060150<br>504201060160<br>504201060310<br>504201060310<br>504201060320<br>504201060330<br>504201060330<br>504201060350<br>504201060350<br>504201060310                 | 1951<br>1985<br>1985<br>1985<br>1985<br>1951<br>1951<br>1959<br>0<br>1954<br>1958<br>0         | c 2006<br>c 2006<br>c 2006<br>1950<br>1950<br>1948<br>1952<br>1956 | 1955-57<br>1955-57 | Vacant Lot Contributing Contributing Contributing Contributing Contributing Contributing Contributing Vacant Lot Contributing Vacant Lot Contributing Vacant Lot Contributing Contributing                                                     | no         733           no         733           no         733           no         2909           no         2901           no         2839           no         2831           no         740           no         2800           no         700                                                    |          | Breakers Breakers Breakers Vistamar Vistamar Vistamar Vistamar Vistamar Vistamar Vistamar Vistamar Antioch                  | Ave Ave Ave Street Street Street Street Drive Street Ave                          | Convenant House Convenant House Convenant House Tranquilo Tranquilo Tranquilo Vacant Lot Tranquilo Vacant Lot Beachdale | Convenant House Convenant House Convenant House Sea Gate Sea Gate Vista Mar Vacant Lot Cocobelle Resort Vacant Lot Beachdale           | Charles McKirahan Charles McKirahan Charles McKirahan William Vaughn William Vaughn Lester Avery  J.B.O'Neill C.F. Mckirahan                           | No Style No Style No Style Modern Vernacular Modern Vernacular Modern Vernacular N/A Modern Vernacular Mid Century Modern N/A Modern Vernacular                                     |