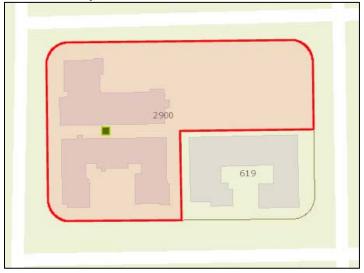

# MASTER LIST OF STRUCTURES SURVEYED

|                                                                            | 1                                                                                                                                                                                                            |                                                                                                |                                                                    |                    | .1                                                                                                                                                                                                                                             |                                                                                                                                                                                                                                                                                                         | T        | 1                                                                                                                           | 1                                                                                 | 1                                                                                                                       |                                                                                                                                        |                                                                                                                                                        |                                                                                                                                                                                     |
|----------------------------------------------------------------------------|--------------------------------------------------------------------------------------------------------------------------------------------------------------------------------------------------------------|------------------------------------------------------------------------------------------------|--------------------------------------------------------------------|--------------------|------------------------------------------------------------------------------------------------------------------------------------------------------------------------------------------------------------------------------------------------|---------------------------------------------------------------------------------------------------------------------------------------------------------------------------------------------------------------------------------------------------------------------------------------------------------|----------|-----------------------------------------------------------------------------------------------------------------------------|-----------------------------------------------------------------------------------|-------------------------------------------------------------------------------------------------------------------------|----------------------------------------------------------------------------------------------------------------------------------------|--------------------------------------------------------------------------------------------------------------------------------------------------------|-------------------------------------------------------------------------------------------------------------------------------------------------------------------------------------|
| Building #                                                                 |                                                                                                                                                                                                              | 1                                                                                              |                                                                    | Yr Built (Permit   |                                                                                                                                                                                                                                                | FMSF Address                                                                                                                                                                                                                                                                                            |          |                                                                                                                             |                                                                                   | Current Name                                                                                                            | Historic Name                                                                                                                          | Architect                                                                                                                                              | Style                                                                                                                                                                               |
| 1                                                                          | 504201PX0640                                                                                                                                                                                                 | 1958                                                                                           | 1956                                                               |                    | Contributing                                                                                                                                                                                                                                   | BD04492 345                                                                                                                                                                                                                                                                                             |          | Fort Lauderdale Beach                                                                                                       | Blvd                                                                              | Spring Tide                                                                                                             | Spring Tide                                                                                                                            | Polivitzky/Johnson                                                                                                                                     | Moderne                                                                                                                                                                             |
| 2                                                                          | 504201160020                                                                                                                                                                                                 | 1947                                                                                           | 1952                                                               | 1946               | Contributing                                                                                                                                                                                                                                   | no 3030                                                                                                                                                                                                                                                                                                 |          | Bayshore                                                                                                                    | Drive                                                                             | Ikona                                                                                                                   | Shell Resort                                                                                                                           | Robert Little                                                                                                                                          | Modern Vernacular                                                                                                                                                                   |
|                                                                            | 504201160030                                                                                                                                                                                                 | 1947                                                                                           | 1945                                                               | 1945               | Contributing                                                                                                                                                                                                                                   | BD04476 3016                                                                                                                                                                                                                                                                                            |          | , '                                                                                                                         | Drive                                                                             | None                                                                                                                    | Martindale                                                                                                                             | D. B. Macneir                                                                                                                                          | Tropical Art Deco                                                                                                                                                                   |
|                                                                            | 504201160030                                                                                                                                                                                                 | 1966                                                                                           | 1966                                                               |                    | Contributing                                                                                                                                                                                                                                   | no 3000                                                                                                                                                                                                                                                                                                 | +        | Bayshore                                                                                                                    | Drive                                                                             | Fortuna                                                                                                                 | Seaside & Sandy Shore                                                                                                                  | Joseph Phillips+Donald F. Castne                                                                                                                       |                                                                                                                                                                                     |
| 3C                                                                         | 504201160030                                                                                                                                                                                                 | 1951                                                                                           | 1951                                                               |                    | Contributing                                                                                                                                                                                                                                   | no 3008                                                                                                                                                                                                                                                                                                 |          | Bayshore                                                                                                                    | Drive                                                                             | Fortuna                                                                                                                 | Sandy Shore Motel                                                                                                                      | Manier & Lester Avery                                                                                                                                  | Modern Vernacular                                                                                                                                                                   |
| 4                                                                          | 504201160210                                                                                                                                                                                                 | 2009                                                                                           | 2008                                                               |                    | Non-Contributing                                                                                                                                                                                                                               | no 401                                                                                                                                                                                                                                                                                                  |          | Fort Lauderdale Beach                                                                                                       | Blvd                                                                              | "W" HOTEL                                                                                                               | "W" HOTEL                                                                                                                              |                                                                                                                                                        | No Style                                                                                                                                                                            |
| 5                                                                          | 504201AJ00**                                                                                                                                                                                                 | 1969                                                                                           |                                                                    |                    | Non-Contributing                                                                                                                                                                                                                               | no 3000                                                                                                                                                                                                                                                                                                 | <u> </u> | Riomar                                                                                                                      | Street                                                                            | Leisure House                                                                                                           |                                                                                                                                        |                                                                                                                                                        | No Style                                                                                                                                                                            |
|                                                                            | 504201430080                                                                                                                                                                                                 | 2010                                                                                           | c2007                                                              |                    |                                                                                                                                                                                                                                                | no 500-514                                                                                                                                                                                                                                                                                              |          | Birch                                                                                                                       | Road                                                                              | Marbellas Townhome                                                                                                      | Marbellas Townhome                                                                                                                     |                                                                                                                                                        | No Style                                                                                                                                                                            |
|                                                                            | 504201430090                                                                                                                                                                                                 | 2007                                                                                           |                                                                    |                    | Non-Contributing                                                                                                                                                                                                                               | no 3021-3043                                                                                                                                                                                                                                                                                            |          | Riomar                                                                                                                      | Street                                                                            | Marbellas Townhome                                                                                                      | Marbellas Townhome                                                                                                                     |                                                                                                                                                        | No Style                                                                                                                                                                            |
| 7                                                                          | 504201GJ0260                                                                                                                                                                                                 | 2006                                                                                           | 2006                                                               |                    | Non-Contributing                                                                                                                                                                                                                               | no 505                                                                                                                                                                                                                                                                                                  | N        | Fort Lauderdale Beach                                                                                                       | Blvd                                                                              | Hilton Hotel                                                                                                            | Hilton Hotel                                                                                                                           |                                                                                                                                                        | No Style                                                                                                                                                                            |
| 8                                                                          | 504201040170                                                                                                                                                                                                 | 0                                                                                              |                                                                    |                    | Vacant Lot                                                                                                                                                                                                                                     | no 505                                                                                                                                                                                                                                                                                                  |          | Breakers                                                                                                                    | Ave                                                                               |                                                                                                                         |                                                                                                                                        |                                                                                                                                                        | N/A                                                                                                                                                                                 |
| 9                                                                          | 504201040150                                                                                                                                                                                                 | 1963                                                                                           | 1963                                                               |                    | Contributing                                                                                                                                                                                                                                   | no 520                                                                                                                                                                                                                                                                                                  |          | Birch                                                                                                                       | Road                                                                              | Cheston House                                                                                                           | Cheston House                                                                                                                          | Herma Hastettler                                                                                                                                       | Modern Vernacular                                                                                                                                                                   |
| 10                                                                         | 504201040160                                                                                                                                                                                                 | 1950                                                                                           | 1947                                                               | 1947               | Contributing                                                                                                                                                                                                                                   | no 3003                                                                                                                                                                                                                                                                                                 |          | Viramar                                                                                                                     | Street                                                                            | The Royal Pavilon                                                                                                       | The Royal Pavilon                                                                                                                      | Lester Avery                                                                                                                                           | Modern Vernacular                                                                                                                                                                   |
|                                                                            | 5042010400**                                                                                                                                                                                                 | 0                                                                                              |                                                                    |                    | Vacant Lot                                                                                                                                                                                                                                     | no 525                                                                                                                                                                                                                                                                                                  |          | Fort Lauderdale Beach                                                                                                       | Blvd                                                                              |                                                                                                                         |                                                                                                                                        |                                                                                                                                                        | N/A                                                                                                                                                                                 |
|                                                                            | 504201040070                                                                                                                                                                                                 | 1950                                                                                           | 1950                                                               |                    | Vacant Lot                                                                                                                                                                                                                                     | BD04493 521                                                                                                                                                                                                                                                                                             |          | Fort Lauderdale Beach                                                                                                       | Blvd                                                                              | Avalon Waterfront Inn                                                                                                   | Avalon Waterfront Inn                                                                                                                  | Theodore Meyer/ Gamble, Powr                                                                                                                           |                                                                                                                                                                                     |
|                                                                            | 504201040050                                                                                                                                                                                                 | 1954                                                                                           | 1954                                                               |                    | Vacant Lot                                                                                                                                                                                                                                     | BD04494 529                                                                                                                                                                                                                                                                                             |          | Fort Lauderdale Beach                                                                                                       | Blvd                                                                              | Tropic Cay                                                                                                              | Tropic Cay                                                                                                                             | John B. O'Neill                                                                                                                                        | N/A                                                                                                                                                                                 |
|                                                                            | 504201040020                                                                                                                                                                                                 | 1951                                                                                           | 1951                                                               |                    | Vacant Lot                                                                                                                                                                                                                                     | no 520                                                                                                                                                                                                                                                                                                  | )        | Breakers                                                                                                                    | Ave                                                                               | Ocean Wave                                                                                                              | Ocean Wave                                                                                                                             | Lester Avery                                                                                                                                           | N/A                                                                                                                                                                                 |
|                                                                            | 504201040030                                                                                                                                                                                                 | 1951                                                                                           | 1951                                                               |                    | Vacant Lot                                                                                                                                                                                                                                     | no 3117                                                                                                                                                                                                                                                                                                 | '        | Viramar                                                                                                                     | Street                                                                            |                                                                                                                         | Annex of Avalon Waterfront                                                                                                             | William Vaughn                                                                                                                                         | N/A                                                                                                                                                                                 |
|                                                                            | 504201040040                                                                                                                                                                                                 | 1963                                                                                           | 1963                                                               |                    | Vacant Lot                                                                                                                                                                                                                                     | no 3100                                                                                                                                                                                                                                                                                                 |          | Windamar                                                                                                                    | Street                                                                            | Waterfront Inn                                                                                                          | Waterfront Inn                                                                                                                         | Joseph Phillips                                                                                                                                        | N/A                                                                                                                                                                                 |
|                                                                            | 504201040130                                                                                                                                                                                                 | 1949                                                                                           | 1949                                                               |                    | Contributing                                                                                                                                                                                                                                   | BD04490 3016                                                                                                                                                                                                                                                                                            |          | Windamar                                                                                                                    | Street                                                                            | Aqua                                                                                                                    |                                                                                                                                        | William Vaughn                                                                                                                                         | Modern Vernacular                                                                                                                                                                   |
|                                                                            | 504201040130                                                                                                                                                                                                 | 1949                                                                                           | 1949                                                               |                    | Contributing                                                                                                                                                                                                                                   | BD04490 3016                                                                                                                                                                                                                                                                                            |          | Windamar                                                                                                                    | Street                                                                            | Aqua                                                                                                                    |                                                                                                                                        | William Vaughn                                                                                                                                         | Modern Vernacular                                                                                                                                                                   |
|                                                                            | 504201040140                                                                                                                                                                                                 | 0                                                                                              |                                                                    |                    | Vacant Lot                                                                                                                                                                                                                                     | no 528                                                                                                                                                                                                                                                                                                  |          | Birch                                                                                                                       | Road                                                                              |                                                                                                                         |                                                                                                                                        |                                                                                                                                                        | Vacant Lot                                                                                                                                                                          |
| 14                                                                         | 504201040110                                                                                                                                                                                                 | 1948                                                                                           |                                                                    |                    | Contributing                                                                                                                                                                                                                                   | no 550                                                                                                                                                                                                                                                                                                  |          | Birch                                                                                                                       | Road                                                                              |                                                                                                                         |                                                                                                                                        |                                                                                                                                                        | Modern Vernacular                                                                                                                                                                   |
| 15                                                                         | 504201040120                                                                                                                                                                                                 | 1957                                                                                           | 1949                                                               | 1949               | Contributing                                                                                                                                                                                                                                   | no 543                                                                                                                                                                                                                                                                                                  |          | Breakers                                                                                                                    | Ave                                                                               | Windamar Beach Resort                                                                                                   | Windamar Beach Resort                                                                                                                  | Lester Avery                                                                                                                                           | Modern Vernacular                                                                                                                                                                   |
| 16                                                                         | 504201050010                                                                                                                                                                                                 | 2009                                                                                           | 2008                                                               |                    | Non-Contributing                                                                                                                                                                                                                               | no 551                                                                                                                                                                                                                                                                                                  |          | Fort Lauderdale Beach                                                                                                       | Blvd                                                                              | Conrad Hotel                                                                                                            | Trump Hotel                                                                                                                            |                                                                                                                                                        | No Style                                                                                                                                                                            |
| 17                                                                         | 504201040090                                                                                                                                                                                                 | 1951                                                                                           | 1951                                                               |                    | Contributing                                                                                                                                                                                                                                   | BD04482 551                                                                                                                                                                                                                                                                                             |          | Breakers                                                                                                                    | Ave                                                                               | Village Café/North Beach                                                                                                | . '                                                                                                                                    | J.B. O'Neill                                                                                                                                           | Mid Century Modern                                                                                                                                                                  |
| 18                                                                         | 504201040100                                                                                                                                                                                                 | 1951                                                                                           | 1957                                                               |                    | Contributing                                                                                                                                                                                                                                   | no 552                                                                                                                                                                                                                                                                                                  |          | Birch                                                                                                                       | Road                                                                              | Solas                                                                                                                   | Elysium Resort                                                                                                                         | G.P. Johnson                                                                                                                                           | Tropical Art Deco                                                                                                                                                                   |
|                                                                            | 504201BC1060                                                                                                                                                                                                 | 1972                                                                                           | 1959                                                               | 1959               | Contributing                                                                                                                                                                                                                                   | BD04481 600                                                                                                                                                                                                                                                                                             | N        | Birch                                                                                                                       | Road                                                                              | Birch House                                                                                                             | Birch House                                                                                                                            | Charles McKirahan                                                                                                                                      | Mid-Century Modern                                                                                                                                                                  |
|                                                                            | 504201BC1060                                                                                                                                                                                                 | 1972                                                                                           | 1958                                                               | 1960               | Contributing                                                                                                                                                                                                                                   | BD04488 3003                                                                                                                                                                                                                                                                                            |          | Terramar                                                                                                                    | Street                                                                            | Birch Tower                                                                                                             | Birch Tower                                                                                                                            | Charles McKirahan                                                                                                                                      | Mid-Century Modern                                                                                                                                                                  |
|                                                                            | 504201BC1060                                                                                                                                                                                                 | 1972                                                                                           | 1950                                                               | 1950               | Contributing                                                                                                                                                                                                                                   | BD04483 609                                                                                                                                                                                                                                                                                             |          | Breakers                                                                                                                    | Ave                                                                               | Birch Estate                                                                                                            | Birch Estate                                                                                                                           | William Vaughn                                                                                                                                         | Modern Vernacular                                                                                                                                                                   |
|                                                                            | 504201070030                                                                                                                                                                                                 | 1958                                                                                           | 1950                                                               | 1950               | Contributing                                                                                                                                                                                                                                   | no 600                                                                                                                                                                                                                                                                                                  | )        | Breakers                                                                                                                    | Ave                                                                               | Village Design                                                                                                          | Sea Wind                                                                                                                               | William Vaughn                                                                                                                                         | Modern Vernacular                                                                                                                                                                   |
|                                                                            | 504201070020                                                                                                                                                                                                 | 1950                                                                                           |                                                                    |                    | Contributing                                                                                                                                                                                                                                   | no 3115                                                                                                                                                                                                                                                                                                 |          | Terramar                                                                                                                    | Street                                                                            | N/A                                                                                                                     |                                                                                                                                        |                                                                                                                                                        | Modern Vernacular                                                                                                                                                                   |
|                                                                            | 504201AS0720                                                                                                                                                                                                 | 2004                                                                                           | c2007                                                              |                    | Non-Contributing                                                                                                                                                                                                                               | no 601                                                                                                                                                                                                                                                                                                  |          | Fort Lauderdale Beach                                                                                                       | Blvd                                                                              | The Atlantic Hotel                                                                                                      | The Atlantic Luxury Properties                                                                                                         |                                                                                                                                                        | No Style                                                                                                                                                                            |
| 23                                                                         | 504201070050                                                                                                                                                                                                 | 1971                                                                                           | 1950                                                               | 1950               | Contributing                                                                                                                                                                                                                                   | no 3110                                                                                                                                                                                                                                                                                                 | )        | Auramar                                                                                                                     | Street                                                                            | N/A                                                                                                                     | Sea Wind                                                                                                                               | Lester Avery                                                                                                                                           | Modern Vernacular                                                                                                                                                                   |
| 24                                                                         | 504201070040                                                                                                                                                                                                 | 1958                                                                                           | 1950                                                               | 1950               | Contributing                                                                                                                                                                                                                                   | no 608                                                                                                                                                                                                                                                                                                  |          | Breakers                                                                                                                    | Ave                                                                               | At the Market                                                                                                           | Sea Wind                                                                                                                               | William Vaughn                                                                                                                                         | Modern Vernacular                                                                                                                                                                   |
|                                                                            | 504201060230                                                                                                                                                                                                 | 1951                                                                                           | 1951                                                               |                    | Contributing                                                                                                                                                                                                                                   | no 618                                                                                                                                                                                                                                                                                                  |          | Birch                                                                                                                       | Road                                                                              | San's Souci                                                                                                             | San's Souci                                                                                                                            | G.P. Johnson                                                                                                                                           | Modern Vernacular                                                                                                                                                                   |
|                                                                            | 504201060230                                                                                                                                                                                                 | 1958                                                                                           | 1956                                                               |                    | Contributing                                                                                                                                                                                                                                   | no 2900                                                                                                                                                                                                                                                                                                 | 1        | Belmar                                                                                                                      | Street                                                                            | Tropi Rock                                                                                                              | Tropi Rock                                                                                                                             | J.B. O'Neill                                                                                                                                           | Modern Vernacular                                                                                                                                                                   |
|                                                                            | 504201060230                                                                                                                                                                                                 | 0                                                                                              | 0                                                                  |                    | Vacant Lot                                                                                                                                                                                                                                     | no 600                                                                                                                                                                                                                                                                                                  |          | (Block) Breakers                                                                                                            | Ave                                                                               | Vacant Lot                                                                                                              |                                                                                                                                        |                                                                                                                                                        | N/A                                                                                                                                                                                 |
|                                                                            | 504201060250                                                                                                                                                                                                 | 1965                                                                                           | 1951                                                               | 1951               | Contributing                                                                                                                                                                                                                                   | BD04491 619                                                                                                                                                                                                                                                                                             |          | Breakers                                                                                                                    | Ave                                                                               | Brynja Beach Shop                                                                                                       | Sun Terrace                                                                                                                            | Gamble, Pownall & Gilroy                                                                                                                               | Modern Vernacular                                                                                                                                                                   |
| 27                                                                         | 504201060040                                                                                                                                                                                                 | 0                                                                                              | 0                                                                  |                    | Parking Lot                                                                                                                                                                                                                                    | no 620                                                                                                                                                                                                                                                                                                  |          | Breakers                                                                                                                    | Ave                                                                               | Parking Lot                                                                                                             |                                                                                                                                        |                                                                                                                                                        | N/A                                                                                                                                                                                 |
| 28                                                                         | 504201060050                                                                                                                                                                                                 | 1954                                                                                           | 1956                                                               |                    | Contributing                                                                                                                                                                                                                                   | BD04484 619                                                                                                                                                                                                                                                                                             |          | Fort Lauderdale Beach                                                                                                       | Blvd                                                                              | Jolly Roger/Sea Club                                                                                                    | Jolly Roger/Sea Club                                                                                                                   | Tony Sherman                                                                                                                                           | Mid-Century Modern                                                                                                                                                                  |
|                                                                            | 504201060010                                                                                                                                                                                                 | 1959                                                                                           | 1952                                                               | 1952               | Contributing                                                                                                                                                                                                                                   | BD04485 625                                                                                                                                                                                                                                                                                             |          | Fort Lauderdale Beach                                                                                                       | Blvd                                                                              | Premiere                                                                                                                | Beach Plaza Hotel                                                                                                                      | Gamble, Pownall & Gilroy                                                                                                                               | Mid-Century Modern                                                                                                                                                                  |
|                                                                            | 504201060030                                                                                                                                                                                                 | 1959                                                                                           | 1959                                                               |                    | Contributing                                                                                                                                                                                                                                   | BD04477 3110                                                                                                                                                                                                                                                                                            |          | Belmar                                                                                                                      | Street                                                                            | Premiere                                                                                                                | Premiere                                                                                                                               | Arthur Rude                                                                                                                                            | Modern Vernacular                                                                                                                                                                   |
|                                                                            | 504201060020                                                                                                                                                                                                 | 0                                                                                              | 0                                                                  |                    | Parking Lot                                                                                                                                                                                                                                    | no 3100                                                                                                                                                                                                                                                                                                 |          | Belmar                                                                                                                      | Street                                                                            | Parking Lot                                                                                                             |                                                                                                                                        |                                                                                                                                                        | N/A                                                                                                                                                                                 |
| 32                                                                         | 5042010600**                                                                                                                                                                                                 | 2017                                                                                           |                                                                    |                    | Non-Contributing                                                                                                                                                                                                                               | no 701                                                                                                                                                                                                                                                                                                  |          | Fort Lauderdale Beach                                                                                                       | Blvd                                                                              | Paramount                                                                                                               |                                                                                                                                        |                                                                                                                                                        | No Style                                                                                                                                                                            |
|                                                                            | 504201060093                                                                                                                                                                                                 | 1965                                                                                           | c1965                                                              |                    | Non-Contributing                                                                                                                                                                                                                               | no 701                                                                                                                                                                                                                                                                                                  | .1       | Fort Lauderdale Beach                                                                                                       | Blvd                                                                              | Hotel/ Empty                                                                                                            | Hotel/ Empty                                                                                                                           | Name of the second                                                                                                                                     | Mid Century Modern                                                                                                                                                                  |
|                                                                            | 504201060080                                                                                                                                                                                                 | 0                                                                                              | c1955                                                              |                    | Non-Contributing                                                                                                                                                                                                                               |                                                                                                                                                                                                                                                                                                         |          | Breakers                                                                                                                    |                                                                                   | Sea Crest                                                                                                               | Sea Crest                                                                                                                              | William Vaughn                                                                                                                                         |                                                                                                                                                                                     |
|                                                                            | 504201060070                                                                                                                                                                                                 | 0                                                                                              | 1950                                                               |                    |                                                                                                                                                                                                                                                | no 716                                                                                                                                                                                                                                                                                                  |          | Breakers                                                                                                                    | Ave                                                                               | Sea Crea                                                                                                                | Sea Crea                                                                                                                               | William Vaughn                                                                                                                                         |                                                                                                                                                                                     |
| 22.4                                                                       | E0 4204 0504                                                                                                                                                                                                 | 0                                                                                              | 1950                                                               |                    |                                                                                                                                                                                                                                                | no 3109                                                                                                                                                                                                                                                                                                 |          |                                                                                                                             | Street                                                                            | David Dal                                                                                                               | The Debis D.                                                                                                                           | Wm T. Vaughn                                                                                                                                           | Mandaus Vannasid                                                                                                                                                                    |
|                                                                            | 504201060180                                                                                                                                                                                                 | 1948                                                                                           | 1948                                                               |                    | Contributing                                                                                                                                                                                                                                   | no 709                                                                                                                                                                                                                                                                                                  |          | Breakers                                                                                                                    | Ave                                                                               | Royal Palms                                                                                                             | The Robin Dale                                                                                                                         | G.P. Johnson                                                                                                                                           | Modern Vernacular                                                                                                                                                                   |
|                                                                            | 504201060180                                                                                                                                                                                                 | 1965                                                                                           | 1965                                                               |                    | Non-Contributing                                                                                                                                                                                                                               | no 710                                                                                                                                                                                                                                                                                                  |          | Birch                                                                                                                       | Road                                                                              | Royal Palms                                                                                                             | Three Palms Resort                                                                                                                     | Thor Amlie                                                                                                                                             | No Style Transcal Art Daga                                                                                                                                                          |
|                                                                            | 504201060180                                                                                                                                                                                                 | 1952                                                                                           | 1950                                                               | 4047               | Non-Contributing                                                                                                                                                                                                                               | no 717                                                                                                                                                                                                                                                                                                  |          | Breakers                                                                                                                    | Ave                                                                               | Royal Palms                                                                                                             | Monte Carlo Hotel                                                                                                                      | Little & Crawford                                                                                                                                      | Tropical Art Deco                                                                                                                                                                   |
|                                                                            | 504201060200                                                                                                                                                                                                 | 1950                                                                                           | 1947                                                               | 1947               | Contributing                                                                                                                                                                                                                                   | no 2901                                                                                                                                                                                                                                                                                                 |          | Belmar                                                                                                                      | Street                                                                            | Soleado                                                                                                                 | Nacant Lat                                                                                                                             | G.P. Johnson                                                                                                                                           | Modern Vernacular                                                                                                                                                                   |
|                                                                            | 504201060130                                                                                                                                                                                                 | 0                                                                                              |                                                                    |                    | Vacant Lot                                                                                                                                                                                                                                     | no 735                                                                                                                                                                                                                                                                                                  |          |                                                                                                                             | Blvd                                                                              | Vacant Lot                                                                                                              | Vacant Lot                                                                                                                             |                                                                                                                                                        | N/A                                                                                                                                                                                 |
|                                                                            | 504201060120                                                                                                                                                                                                 | 0                                                                                              |                                                                    |                    | Vacant Lot                                                                                                                                                                                                                                     | no 725                                                                                                                                                                                                                                                                                                  |          | Fort Lauderdale Beach                                                                                                       | Road                                                                              | Vacant Lot                                                                                                              | Vacant Lot                                                                                                                             |                                                                                                                                                        | N/A                                                                                                                                                                                 |
|                                                                            | 504201060110                                                                                                                                                                                                 | 0                                                                                              |                                                                    |                    | Vacant Lot                                                                                                                                                                                                                                     | no 3115                                                                                                                                                                                                                                                                                                 |          | Vistamar                                                                                                                    | Street                                                                            | Vacant Lot                                                                                                              | \\\\tau_1 = \\\                                                                                                                        |                                                                                                                                                        | N/A                                                                                                                                                                                 |
|                                                                            | E04204060440                                                                                                                                                                                                 |                                                                                                |                                                                    |                    | Vacant Lot                                                                                                                                                                                                                                     | no 734                                                                                                                                                                                                                                                                                                  |          | Breakers                                                                                                                    | Ave                                                                               | Vacant Lot                                                                                                              | Vacant Lot                                                                                                                             |                                                                                                                                                        | N/A                                                                                                                                                                                 |
|                                                                            | 504201060140                                                                                                                                                                                                 | 0                                                                                              | 1051                                                               |                    |                                                                                                                                                                                                                                                | no 2400                                                                                                                                                                                                                                                                                                 | 1        | Victomor                                                                                                                    | Ctroot                                                                            | Vacant Let                                                                                                              | Son Cato                                                                                                                               | LP O'Noill                                                                                                                                             | NI/A                                                                                                                                                                                |
|                                                                            | 504201060100                                                                                                                                                                                                 | 1951                                                                                           | 1951                                                               | 1055.53            | Vacant Lot                                                                                                                                                                                                                                     | no 3109                                                                                                                                                                                                                                                                                                 |          | Vistamar                                                                                                                    | Street                                                                            | Vacant Lot                                                                                                              | Sea Gate                                                                                                                               |                                                                                                                                                        | N/A                                                                                                                                                                                 |
| 40A                                                                        | 504201060100<br>504201060150                                                                                                                                                                                 | 1951<br>1985                                                                                   | c 2006                                                             | 1955-57            | Vacant Lot Contributing                                                                                                                                                                                                                        | no 733                                                                                                                                                                                                                                                                                                  |          | Breakers                                                                                                                    | Ave                                                                               | Convenant House                                                                                                         | Convenant House                                                                                                                        | Charles McKirahan                                                                                                                                      | No Style                                                                                                                                                                            |
| 40A<br>40b                                                                 | 504201060100<br>504201060150<br>504201060150                                                                                                                                                                 | 1951<br>1985<br>1985                                                                           | c 2006<br>c 2006                                                   | 1955-57            | Vacant Lot Contributing Contributing                                                                                                                                                                                                           | no 733<br>no 733                                                                                                                                                                                                                                                                                        |          | Breakers<br>Breakers                                                                                                        | Ave<br>Ave                                                                        | Convenant House Convenant House                                                                                         | Convenant House Convenant House                                                                                                        | Charles McKirahan<br>Charles McKirahan                                                                                                                 | No Style<br>No Style                                                                                                                                                                |
| 40A<br>40b<br>41                                                           | 504201060100<br>504201060150<br>504201060150<br>504201060160                                                                                                                                                 | 1951<br>1985<br>1985<br>1985                                                                   | c 2006<br>c 2006<br>c 2006                                         |                    | Vacant Lot Contributing Contributing Contributing                                                                                                                                                                                              | no         733           no         733           no         733                                                                                                                                                                                                                                        |          | Breakers<br>Breakers<br>Breakers                                                                                            | Ave<br>Ave<br>Ave                                                                 | Convenant House Convenant House Convenant House                                                                         | Convenant House Convenant House Convenant House                                                                                        | Charles McKirahan Charles McKirahan Charles McKirahan                                                                                                  | No Style<br>No Style<br>No Style                                                                                                                                                    |
| 40A<br>40b<br>41<br>42A                                                    | 504201060100<br>504201060150<br>504201060150<br>504201060160<br>504201060310                                                                                                                                 | 1951<br>1985<br>1985<br>1985<br>1985<br>1951                                                   | c 2006<br>c 2006<br>c 2006<br>1950                                 | 1955-57            | Vacant Lot Contributing Contributing Contributing Contributing Contributing                                                                                                                                                                    | no         733           no         733           no         733           no         2909                                                                                                                                                                                                              |          | Breakers<br>Breakers<br>Breakers<br>Vistamar                                                                                | Ave<br>Ave<br>Street                                                              | Convenant House Convenant House Convenant House Tranquilo                                                               | Convenant House Convenant House Convenant House Sea Gate                                                                               | Charles McKirahan<br>Charles McKirahan<br>Charles McKirahan<br>William Vaughn                                                                          | No Style<br>No Style<br>No Style<br>Modern Vernacular                                                                                                                               |
| 40A<br>40b<br>41<br>42A<br>42B                                             | 504201060100<br>504201060150<br>504201060150<br>504201060160<br>504201060310<br>504201060310                                                                                                                 | 1951<br>1985<br>1985<br>1985<br>1951<br>1951                                                   | c 2006<br>c 2006<br>c 2006<br>1950                                 | 1955-57<br>1955-57 | Vacant Lot Contributing Contributing Contributing Contributing Contributing Contributing                                                                                                                                                       | no         733           no         733           no         733           no         2909           no         2909                                                                                                                                                                                    |          | Breakers<br>Breakers<br>Breakers<br>Vistamar<br>Vistamar                                                                    | Ave Ave Ave Street Street                                                         | Convenant House Convenant House Convenant House Tranquilo Tranquilo                                                     | Convenant House Convenant House Convenant House Sea Gate Sea Gate                                                                      | Charles McKirahan Charles McKirahan Charles McKirahan William Vaughn William Vaughn                                                                    | No Style<br>No Style<br>No Style<br>Modern Vernacular<br>Modern Vernacular                                                                                                          |
| 40A<br>40b<br>41<br>42A<br>42B<br>43                                       | 504201060100<br>504201060150<br>504201060150<br>504201060160<br>504201060310<br>504201060310<br>504201060320                                                                                                 | 1951<br>1985<br>1985<br>1985<br>1951<br>1951<br>1951                                           | c 2006<br>c 2006<br>c 2006<br>1950                                 | 1955-57            | Vacant Lot Contributing Contributing Contributing Contributing Contributing Contributing Contributing                                                                                                                                          | no         733           no         733           no         733           no         2909           no         2909           no         2901                                                                                                                                                          |          | Breakers<br>Breakers<br>Breakers<br>Vistamar<br>Vistamar<br>Vistamar                                                        | Ave Ave Ave Street Street Street                                                  | Convenant House Convenant House Convenant House Tranquilo Tranquilo Tranquilo                                           | Convenant House Convenant House Convenant House Sea Gate Sea Gate Vista Mar                                                            | Charles McKirahan<br>Charles McKirahan<br>Charles McKirahan<br>William Vaughn                                                                          | No Style No Style No Style Modern Vernacular Modern Vernacular Modern Vernacular                                                                                                    |
| 40A<br>40b<br>41<br>42A<br>42B<br>43                                       | 504201060100<br>504201060150<br>504201060150<br>504201060160<br>504201060310<br>504201060310<br>504201060320<br>504201060330                                                                                 | 1951<br>1985<br>1985<br>1985<br>1985<br>1951<br>1951<br>1959<br>0                              | c 2006<br>c 2006<br>c 2006<br>1950<br>1950                         | 1955-57<br>1955-57 | Vacant Lot Contributing Contributing Contributing Contributing Contributing Contributing Contributing Contributing Vacant Lot                                                                                                                  | no     733       no     733       no     733       no     2909       no     2909       no     2901       no     2839                                                                                                                                                                                    |          | Breakers<br>Breakers<br>Breakers<br>Vistamar<br>Vistamar<br>Vistamar<br>Vistamar                                            | Ave Ave Ave Street Street Street Street                                           | Convenant House Convenant House Convenant House Tranquilo Tranquilo Tranquilo Vacant Lot                                | Convenant House Convenant House Convenant House Sea Gate Sea Gate Vista Mar Vacant Lot                                                 | Charles McKirahan Charles McKirahan Charles McKirahan William Vaughn William Vaughn Lester Avery                                                       | No Style No Style No Style Modern Vernacular Modern Vernacular Modern Vernacular N/A                                                                                                |
| 40A<br>40b<br>41<br>42A<br>42B<br>43<br>44                                 | 504201060100<br>504201060150<br>504201060150<br>504201060160<br>504201060310<br>504201060310<br>504201060320<br>504201060330<br>504201060340                                                                 | 1951<br>1985<br>1985<br>1985<br>1985<br>1951<br>1951<br>1959<br>0                              | c 2006<br>c 2006<br>c 2006<br>1950<br>1950<br>1948                 | 1955-57<br>1955-57 | Vacant Lot Contributing Contributing Contributing Contributing Contributing Contributing Contributing Vacant Lot Contributing                                                                                                                  | no     733       no     733       no     733       no     2909       no     2909       no     2901       no     2839       no     2831                                                                                                                                                                  |          | Breakers Breakers Breakers Vistamar Vistamar Vistamar Vistamar Vistamar Vistamar                                            | Ave Ave Ave Street Street Street Street Street Street                             | Convenant House Convenant House Convenant House Tranquilo Tranquilo Tranquilo                                           | Convenant House Convenant House Convenant House Sea Gate Sea Gate Vista Mar                                                            | Charles McKirahan Charles McKirahan Charles McKirahan William Vaughn William Vaughn Lester Avery J.B.O'Neill                                           | No Style No Style No Style Modern Vernacular Modern Vernacular Modern Vernacular Modern Vernacular N/A Modern Vernacular                                                            |
| 40A<br>40b<br>41<br>42A<br>42B<br>43<br>44<br>45                           | 504201060100<br>504201060150<br>504201060150<br>504201060160<br>504201060310<br>504201060310<br>504201060320<br>504201060330<br>504201060340<br>504201060350                                                 | 1951<br>1985<br>1985<br>1985<br>1985<br>1951<br>1951<br>1959<br>0<br>1954<br>1958              | c 2006<br>c 2006<br>c 2006<br>1950<br>1950                         | 1955-57<br>1955-57 | Vacant Lot Contributing Contributing Contributing Contributing Contributing Contributing Contributing Vacant Lot Contributing Contributing                                                                                                     | no         733           no         733           no         733           no         2909           no         2909           no         2901           no         2839           no         2831           no         740                                                                             |          | Breakers Breakers Vistamar Vistamar Vistamar Vistamar Vistamar Vistamar Vistamar Bayshore                                   | Ave Ave Ave Street Street Street Street Street Drive                              | Convenant House Convenant House Convenant House Tranquilo Tranquilo Tranquilo Vacant Lot Tranquilo                      | Convenant House Convenant House Convenant House Sea Gate Sea Gate Vista Mar Vacant Lot Cocobelle Resort                                | Charles McKirahan Charles McKirahan Charles McKirahan William Vaughn William Vaughn Lester Avery                                                       | No Style No Style No Style Modern Vernacular Modern Vernacular Modern Vernacular Modern Vernacular N/A Modern Vernacular Mid Century Modern                                         |
| 40A<br>40b<br>41<br>42A<br>42B<br>43<br>44<br>45<br>46                     | 504201060100<br>504201060150<br>504201060150<br>504201060160<br>504201060310<br>504201060310<br>504201060320<br>504201060330<br>504201060340<br>504201060350<br>504201060510                                 | 1951<br>1985<br>1985<br>1985<br>1951<br>1951<br>1951<br>1959<br>0<br>1954<br>1958              | c 2006<br>c 2006<br>c 2006<br>1950<br>1950<br>1948<br>1952<br>1956 | 1955-57<br>1955-57 | Vacant Lot Contributing Contributing Contributing Contributing Contributing Contributing Contributing Vacant Lot Contributing Contributing Vacant Lot                                                                                          | no         733           no         733           no         733           no         2909           no         2909           no         2901           no         2839           no         2831           no         740           no         2800                                                   |          | Breakers Breakers Vistamar Vistamar Vistamar Vistamar Vistamar Vistamar Vistamar Vistamar Vistamar Bayshore Vistamar        | Ave Ave Ave Street | Convenant House Convenant House Convenant House Tranquilo Tranquilo Tranquilo Vacant Lot Tranquilo Vacant Lot           | Convenant House Convenant House Convenant House Sea Gate Sea Gate Vista Mar Vacant Lot Cocobelle Resort Vacant Lot                     | Charles McKirahan Charles McKirahan Charles McKirahan William Vaughn William Vaughn Lester Avery J.B.O'Neill C.F. Mckirahan                            | No Style No Style No Style Modern Vernacular Modern Vernacular Modern Vernacular Modern Vernacular N/A Modern Vernacular Mid Century Modern N/A                                     |
| 40A<br>40b<br>41<br>42A<br>42B<br>43<br>44<br>45<br>46<br>47               | 504201060100<br>504201060150<br>504201060150<br>504201060160<br>504201060310<br>504201060310<br>504201060320<br>504201060330<br>504201060330<br>504201060350<br>504201060350<br>504201060310                 | 1951<br>1985<br>1985<br>1985<br>1985<br>1951<br>1951<br>1959<br>0<br>1954<br>1958<br>0         | c 2006<br>c 2006<br>c 2006<br>1950<br>1950<br>1948<br>1952<br>1956 | 1955-57<br>1955-57 | Vacant Lot Contributing Contributing Contributing Contributing Contributing Contributing Contributing Vacant Lot Contributing Vacant Lot Contributing Vacant Lot Contributing Contributing                                                     | no         733           no         733           no         733           no         2909           no         2901           no         2839           no         2831           no         740           no         2800           no         700                                                    |          | Breakers Breakers Breakers Vistamar Vistamar Vistamar Vistamar Vistamar Vistamar Vistamar Vistamar Antioch                  | Ave Ave Ave Street Street Street Street Drive Street Ave                          | Convenant House Convenant House Convenant House Tranquilo Tranquilo Tranquilo Vacant Lot Tranquilo Vacant Lot Beachdale | Convenant House Convenant House Convenant House Sea Gate Sea Gate Vista Mar Vacant Lot Cocobelle Resort Vacant Lot Beachdale           | Charles McKirahan Charles McKirahan Charles McKirahan William Vaughn William Vaughn Lester Avery  J.B.O'Neill C.F. Mckirahan                           | No Style No Style No Style Modern Vernacular Modern Vernacular Modern Vernacular N/A Modern Vernacular Mid Century Modern N/A Modern Vernacular                                     |
| 40A<br>40b<br>41<br>42A<br>42B<br>43<br>44<br>45<br>46<br>47<br>48A        | 504201060100<br>504201060150<br>504201060150<br>504201060160<br>504201060310<br>504201060310<br>504201060320<br>504201060330<br>504201060340<br>504201060350<br>504201060510<br>504201NX0130<br>504201NX0130 | 1951<br>1985<br>1985<br>1985<br>1985<br>1951<br>1951<br>1959<br>0<br>1954<br>1958<br>0<br>1957 | c 2006<br>c 2006<br>c 2006<br>1950<br>1950<br>1948<br>1952<br>1956 | 1955-57<br>1955-57 | Vacant Lot Contributing Contributing Contributing Contributing Contributing Contributing Contributing Vacant Lot Contributing Vacant Lot Contributing Vacant Lot Contributing Contributing Contributing Contributing Contributing Contributing | no         733           no         733           no         733           no         2909           no         2909           no         2901           no         2839           no         2831           no         740           no         2800           no         700           no         700 |          | Breakers Breakers Vistamar Vistamar Vistamar Vistamar Vistamar Vistamar Vistamar Vistamar Bayshore Vistamar Antioch Antioch | Ave Ave Ave Street Street Street Street Street Street Ave Ave Ave                 | Convenant House Convenant House Convenant House Tranquilo Tranquilo Vacant Lot Tranquilo Vacant Lot Beachdale Beachdale | Convenant House Convenant House Convenant House Sea Gate Sea Gate Vista Mar Vacant Lot Cocobelle Resort Vacant Lot Beachdale Beachdale | Charles McKirahan Charles McKirahan Charles McKirahan William Vaughn William Vaughn Lester Avery  J.B.O'Neill C.F. McKirahan J.B. O'Neill J.B. O'Neill | No Style No Style No Style Modern Vernacular Modern Vernacular Modern Vernacular Modern Vernacular N/A Modern Vernacular Mid Century Modern N/A Modern Vernacular Modern Vernacular |
| 40A<br>40b<br>41<br>42A<br>42B<br>43<br>44<br>45<br>46<br>47<br>48A<br>48B | 504201060100<br>504201060150<br>504201060150<br>504201060160<br>504201060310<br>504201060310<br>504201060320<br>504201060330<br>504201060330<br>504201060350<br>504201060350<br>504201060310                 | 1951<br>1985<br>1985<br>1985<br>1985<br>1951<br>1951<br>1959<br>0<br>1954<br>1958<br>0         | c 2006<br>c 2006<br>c 2006<br>1950<br>1950<br>1948<br>1952<br>1956 | 1955-57<br>1955-57 | Vacant Lot Contributing Contributing Contributing Contributing Contributing Contributing Contributing Vacant Lot Contributing Vacant Lot Contributing Vacant Lot Contributing Contributing                                                     | no         733           no         733           no         733           no         2909           no         2901           no         2839           no         2831           no         740           no         2800           no         700                                                    |          | Breakers Breakers Breakers Vistamar Vistamar Vistamar Vistamar Vistamar Vistamar Vistamar Vistamar Antioch                  | Ave Ave Ave Street Street Street Street Drive Street Ave                          | Convenant House Convenant House Convenant House Tranquilo Tranquilo Tranquilo Vacant Lot Tranquilo Vacant Lot Beachdale | Convenant House Convenant House Convenant House Sea Gate Sea Gate Vista Mar Vacant Lot Cocobelle Resort Vacant Lot Beachdale           | Charles McKirahan Charles McKirahan Charles McKirahan William Vaughn William Vaughn Lester Avery  J.B.O'Neill C.F. Mckirahan                           | No Style No Style No Style Modern Vernacular Modern Vernacular Modern Vernacular N/A Modern Vernacular Mid Century Modern N/A Modern Vernacular                                     |