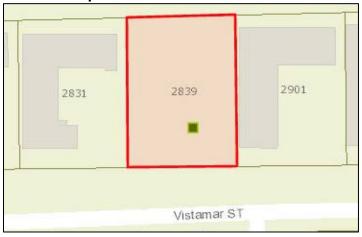

# MASTER LIST OF STRUCTURES SURVEYED

|                                                                            | 1                                                                                                                                                                                                            |                                                                                                |                                                                    |                    | .1                                                                                                                                                                                                                                             |                                                                                                                                                                                                                                                                                                         | T        | 1                                                                                                                           | 1                                                                                 | 1                                                                                                                       |                                                                                                                                        |                                                                                                                                                        |                                                                                                                                                                                     |
|----------------------------------------------------------------------------|--------------------------------------------------------------------------------------------------------------------------------------------------------------------------------------------------------------|------------------------------------------------------------------------------------------------|--------------------------------------------------------------------|--------------------|------------------------------------------------------------------------------------------------------------------------------------------------------------------------------------------------------------------------------------------------|---------------------------------------------------------------------------------------------------------------------------------------------------------------------------------------------------------------------------------------------------------------------------------------------------------|----------|-----------------------------------------------------------------------------------------------------------------------------|-----------------------------------------------------------------------------------|-------------------------------------------------------------------------------------------------------------------------|----------------------------------------------------------------------------------------------------------------------------------------|--------------------------------------------------------------------------------------------------------------------------------------------------------|-------------------------------------------------------------------------------------------------------------------------------------------------------------------------------------|
| Building #                                                                 |                                                                                                                                                                                                              | 1                                                                                              |                                                                    | Yr Built (Permit   |                                                                                                                                                                                                                                                | FMSF Address                                                                                                                                                                                                                                                                                            |          |                                                                                                                             |                                                                                   | Current Name                                                                                                            | Historic Name                                                                                                                          | Architect                                                                                                                                              | Style                                                                                                                                                                               |
| 1                                                                          | 504201PX0640                                                                                                                                                                                                 | 1958                                                                                           | 1956                                                               |                    | Contributing                                                                                                                                                                                                                                   | BD04492 345                                                                                                                                                                                                                                                                                             |          | Fort Lauderdale Beach                                                                                                       | Blvd                                                                              | Spring Tide                                                                                                             | Spring Tide                                                                                                                            | Polivitzky/Johnson                                                                                                                                     | Moderne                                                                                                                                                                             |
| 2                                                                          | 504201160020                                                                                                                                                                                                 | 1947                                                                                           | 1952                                                               | 1946               | Contributing                                                                                                                                                                                                                                   | no 3030                                                                                                                                                                                                                                                                                                 |          | Bayshore                                                                                                                    | Drive                                                                             | Ikona                                                                                                                   | Shell Resort                                                                                                                           | Robert Little                                                                                                                                          | Modern Vernacular                                                                                                                                                                   |
|                                                                            | 504201160030                                                                                                                                                                                                 | 1947                                                                                           | 1945                                                               | 1945               | Contributing                                                                                                                                                                                                                                   | BD04476 3016                                                                                                                                                                                                                                                                                            |          | , '                                                                                                                         | Drive                                                                             | None                                                                                                                    | Martindale                                                                                                                             | D. B. Macneir                                                                                                                                          | Tropical Art Deco                                                                                                                                                                   |
|                                                                            | 504201160030                                                                                                                                                                                                 | 1966                                                                                           | 1966                                                               |                    | Contributing                                                                                                                                                                                                                                   | no 3000                                                                                                                                                                                                                                                                                                 | +        | Bayshore                                                                                                                    | Drive                                                                             | Fortuna                                                                                                                 | Seaside & Sandy Shore                                                                                                                  | Joseph Phillips+Donald F. Castne                                                                                                                       |                                                                                                                                                                                     |
| 3C                                                                         | 504201160030                                                                                                                                                                                                 | 1951                                                                                           | 1951                                                               |                    | Contributing                                                                                                                                                                                                                                   | no 3008                                                                                                                                                                                                                                                                                                 |          | Bayshore                                                                                                                    | Drive                                                                             | Fortuna                                                                                                                 | Sandy Shore Motel                                                                                                                      | Manier & Lester Avery                                                                                                                                  | Modern Vernacular                                                                                                                                                                   |
| 4                                                                          | 504201160210                                                                                                                                                                                                 | 2009                                                                                           | 2008                                                               |                    | Non-Contributing                                                                                                                                                                                                                               | no 401                                                                                                                                                                                                                                                                                                  |          | Fort Lauderdale Beach                                                                                                       | Blvd                                                                              | "W" HOTEL                                                                                                               | "W" HOTEL                                                                                                                              |                                                                                                                                                        | No Style                                                                                                                                                                            |
| 5                                                                          | 504201AJ00**                                                                                                                                                                                                 | 1969                                                                                           |                                                                    |                    | Non-Contributing                                                                                                                                                                                                                               | no 3000                                                                                                                                                                                                                                                                                                 | <u> </u> | Riomar                                                                                                                      | Street                                                                            | Leisure House                                                                                                           |                                                                                                                                        |                                                                                                                                                        | No Style                                                                                                                                                                            |
|                                                                            | 504201430080                                                                                                                                                                                                 | 2010                                                                                           | c2007                                                              |                    |                                                                                                                                                                                                                                                | no 500-514                                                                                                                                                                                                                                                                                              |          | Birch                                                                                                                       | Road                                                                              | Marbellas Townhome                                                                                                      | Marbellas Townhome                                                                                                                     |                                                                                                                                                        | No Style                                                                                                                                                                            |
|                                                                            | 504201430090                                                                                                                                                                                                 | 2007                                                                                           |                                                                    |                    | Non-Contributing                                                                                                                                                                                                                               | no 3021-3043                                                                                                                                                                                                                                                                                            |          | Riomar                                                                                                                      | Street                                                                            | Marbellas Townhome                                                                                                      | Marbellas Townhome                                                                                                                     |                                                                                                                                                        | No Style                                                                                                                                                                            |
| 7                                                                          | 504201GJ0260                                                                                                                                                                                                 | 2006                                                                                           | 2006                                                               |                    | Non-Contributing                                                                                                                                                                                                                               | no 505                                                                                                                                                                                                                                                                                                  | N        | Fort Lauderdale Beach                                                                                                       | Blvd                                                                              | Hilton Hotel                                                                                                            | Hilton Hotel                                                                                                                           |                                                                                                                                                        | No Style                                                                                                                                                                            |
| 8                                                                          | 504201040170                                                                                                                                                                                                 | 0                                                                                              |                                                                    |                    | Vacant Lot                                                                                                                                                                                                                                     | no 505                                                                                                                                                                                                                                                                                                  |          | Breakers                                                                                                                    | Ave                                                                               |                                                                                                                         |                                                                                                                                        |                                                                                                                                                        | N/A                                                                                                                                                                                 |
| 9                                                                          | 504201040150                                                                                                                                                                                                 | 1963                                                                                           | 1963                                                               |                    | Contributing                                                                                                                                                                                                                                   | no 520                                                                                                                                                                                                                                                                                                  |          | Birch                                                                                                                       | Road                                                                              | Cheston House                                                                                                           | Cheston House                                                                                                                          | Herma Hastettler                                                                                                                                       | Modern Vernacular                                                                                                                                                                   |
| 10                                                                         | 504201040160                                                                                                                                                                                                 | 1950                                                                                           | 1947                                                               | 1947               | Contributing                                                                                                                                                                                                                                   | no 3003                                                                                                                                                                                                                                                                                                 |          | Viramar                                                                                                                     | Street                                                                            | The Royal Pavilon                                                                                                       | The Royal Pavilon                                                                                                                      | Lester Avery                                                                                                                                           | Modern Vernacular                                                                                                                                                                   |
|                                                                            | 5042010400**                                                                                                                                                                                                 | 0                                                                                              |                                                                    |                    | Vacant Lot                                                                                                                                                                                                                                     | no 525                                                                                                                                                                                                                                                                                                  |          | Fort Lauderdale Beach                                                                                                       | Blvd                                                                              |                                                                                                                         |                                                                                                                                        |                                                                                                                                                        | N/A                                                                                                                                                                                 |
|                                                                            | 504201040070                                                                                                                                                                                                 | 1950                                                                                           | 1950                                                               |                    | Vacant Lot                                                                                                                                                                                                                                     | BD04493 521                                                                                                                                                                                                                                                                                             |          | Fort Lauderdale Beach                                                                                                       | Blvd                                                                              | Avalon Waterfront Inn                                                                                                   | Avalon Waterfront Inn                                                                                                                  | Theodore Meyer/ Gamble, Powr                                                                                                                           |                                                                                                                                                                                     |
|                                                                            | 504201040050                                                                                                                                                                                                 | 1954                                                                                           | 1954                                                               |                    | Vacant Lot                                                                                                                                                                                                                                     | BD04494 529                                                                                                                                                                                                                                                                                             |          | Fort Lauderdale Beach                                                                                                       | Blvd                                                                              | Tropic Cay                                                                                                              | Tropic Cay                                                                                                                             | John B. O'Neill                                                                                                                                        | N/A                                                                                                                                                                                 |
|                                                                            | 504201040020                                                                                                                                                                                                 | 1951                                                                                           | 1951                                                               |                    | Vacant Lot                                                                                                                                                                                                                                     | no 520                                                                                                                                                                                                                                                                                                  | )        | Breakers                                                                                                                    | Ave                                                                               | Ocean Wave                                                                                                              | Ocean Wave                                                                                                                             | Lester Avery                                                                                                                                           | N/A                                                                                                                                                                                 |
|                                                                            | 504201040030                                                                                                                                                                                                 | 1951                                                                                           | 1951                                                               |                    | Vacant Lot                                                                                                                                                                                                                                     | no 3117                                                                                                                                                                                                                                                                                                 | '        | Viramar                                                                                                                     | Street                                                                            |                                                                                                                         | Annex of Avalon Waterfront                                                                                                             | William Vaughn                                                                                                                                         | N/A                                                                                                                                                                                 |
|                                                                            | 504201040040                                                                                                                                                                                                 | 1963                                                                                           | 1963                                                               |                    | Vacant Lot                                                                                                                                                                                                                                     | no 3100                                                                                                                                                                                                                                                                                                 |          | Windamar                                                                                                                    | Street                                                                            | Waterfront Inn                                                                                                          | Waterfront Inn                                                                                                                         | Joseph Phillips                                                                                                                                        | N/A                                                                                                                                                                                 |
|                                                                            | 504201040130                                                                                                                                                                                                 | 1949                                                                                           | 1949                                                               |                    | Contributing                                                                                                                                                                                                                                   | BD04490 3016                                                                                                                                                                                                                                                                                            |          | Windamar                                                                                                                    | Street                                                                            | Aqua                                                                                                                    |                                                                                                                                        | William Vaughn                                                                                                                                         | Modern Vernacular                                                                                                                                                                   |
|                                                                            | 504201040130                                                                                                                                                                                                 | 1949                                                                                           | 1949                                                               |                    | Contributing                                                                                                                                                                                                                                   | BD04490 3016                                                                                                                                                                                                                                                                                            |          | Windamar                                                                                                                    | Street                                                                            | Aqua                                                                                                                    |                                                                                                                                        | William Vaughn                                                                                                                                         | Modern Vernacular                                                                                                                                                                   |
|                                                                            | 504201040140                                                                                                                                                                                                 | 0                                                                                              |                                                                    |                    | Vacant Lot                                                                                                                                                                                                                                     | no 528                                                                                                                                                                                                                                                                                                  |          | Birch                                                                                                                       | Road                                                                              |                                                                                                                         |                                                                                                                                        |                                                                                                                                                        | Vacant Lot                                                                                                                                                                          |
| 14                                                                         | 504201040110                                                                                                                                                                                                 | 1948                                                                                           |                                                                    |                    | Contributing                                                                                                                                                                                                                                   | no 550                                                                                                                                                                                                                                                                                                  |          | Birch                                                                                                                       | Road                                                                              |                                                                                                                         |                                                                                                                                        |                                                                                                                                                        | Modern Vernacular                                                                                                                                                                   |
| 15                                                                         | 504201040120                                                                                                                                                                                                 | 1957                                                                                           | 1949                                                               | 1949               | Contributing                                                                                                                                                                                                                                   | no 543                                                                                                                                                                                                                                                                                                  |          | Breakers                                                                                                                    | Ave                                                                               | Windamar Beach Resort                                                                                                   | Windamar Beach Resort                                                                                                                  | Lester Avery                                                                                                                                           | Modern Vernacular                                                                                                                                                                   |
| 16                                                                         | 504201050010                                                                                                                                                                                                 | 2009                                                                                           | 2008                                                               |                    | Non-Contributing                                                                                                                                                                                                                               | no 551                                                                                                                                                                                                                                                                                                  |          | Fort Lauderdale Beach                                                                                                       | Blvd                                                                              | Conrad Hotel                                                                                                            | Trump Hotel                                                                                                                            |                                                                                                                                                        | No Style                                                                                                                                                                            |
| 17                                                                         | 504201040090                                                                                                                                                                                                 | 1951                                                                                           | 1951                                                               |                    | Contributing                                                                                                                                                                                                                                   | BD04482 551                                                                                                                                                                                                                                                                                             |          | Breakers                                                                                                                    | Ave                                                                               | Village Café/North Beach                                                                                                | . '                                                                                                                                    | J.B. O'Neill                                                                                                                                           | Mid Century Modern                                                                                                                                                                  |
| 18                                                                         | 504201040100                                                                                                                                                                                                 | 1951                                                                                           | 1957                                                               |                    | Contributing                                                                                                                                                                                                                                   | no 552                                                                                                                                                                                                                                                                                                  |          | Birch                                                                                                                       | Road                                                                              | Solas                                                                                                                   | Elysium Resort                                                                                                                         | G.P. Johnson                                                                                                                                           | Tropical Art Deco                                                                                                                                                                   |
|                                                                            | 504201BC1060                                                                                                                                                                                                 | 1972                                                                                           | 1959                                                               | 1959               | Contributing                                                                                                                                                                                                                                   | BD04481 600                                                                                                                                                                                                                                                                                             | N        | Birch                                                                                                                       | Road                                                                              | Birch House                                                                                                             | Birch House                                                                                                                            | Charles McKirahan                                                                                                                                      | Mid-Century Modern                                                                                                                                                                  |
|                                                                            | 504201BC1060                                                                                                                                                                                                 | 1972                                                                                           | 1958                                                               | 1960               | Contributing                                                                                                                                                                                                                                   | BD04488 3003                                                                                                                                                                                                                                                                                            |          | Terramar                                                                                                                    | Street                                                                            | Birch Tower                                                                                                             | Birch Tower                                                                                                                            | Charles McKirahan                                                                                                                                      | Mid-Century Modern                                                                                                                                                                  |
|                                                                            | 504201BC1060                                                                                                                                                                                                 | 1972                                                                                           | 1950                                                               | 1950               | Contributing                                                                                                                                                                                                                                   | BD04483 609                                                                                                                                                                                                                                                                                             |          | Breakers                                                                                                                    | Ave                                                                               | Birch Estate                                                                                                            | Birch Estate                                                                                                                           | William Vaughn                                                                                                                                         | Modern Vernacular                                                                                                                                                                   |
|                                                                            | 504201070030                                                                                                                                                                                                 | 1958                                                                                           | 1950                                                               | 1950               | Contributing                                                                                                                                                                                                                                   | no 600                                                                                                                                                                                                                                                                                                  | )        | Breakers                                                                                                                    | Ave                                                                               | Village Design                                                                                                          | Sea Wind                                                                                                                               | William Vaughn                                                                                                                                         | Modern Vernacular                                                                                                                                                                   |
|                                                                            | 504201070020                                                                                                                                                                                                 | 1950                                                                                           |                                                                    |                    | Contributing                                                                                                                                                                                                                                   | no 3115                                                                                                                                                                                                                                                                                                 |          | Terramar                                                                                                                    | Street                                                                            | N/A                                                                                                                     |                                                                                                                                        |                                                                                                                                                        | Modern Vernacular                                                                                                                                                                   |
|                                                                            | 504201AS0720                                                                                                                                                                                                 | 2004                                                                                           | c2007                                                              |                    | Non-Contributing                                                                                                                                                                                                                               | no 601                                                                                                                                                                                                                                                                                                  |          | Fort Lauderdale Beach                                                                                                       | Blvd                                                                              | The Atlantic Hotel                                                                                                      | The Atlantic Luxury Properties                                                                                                         |                                                                                                                                                        | No Style                                                                                                                                                                            |
| 23                                                                         | 504201070050                                                                                                                                                                                                 | 1971                                                                                           | 1950                                                               | 1950               | Contributing                                                                                                                                                                                                                                   | no 3110                                                                                                                                                                                                                                                                                                 | )        | Auramar                                                                                                                     | Street                                                                            | N/A                                                                                                                     | Sea Wind                                                                                                                               | Lester Avery                                                                                                                                           | Modern Vernacular                                                                                                                                                                   |
| 24                                                                         | 504201070040                                                                                                                                                                                                 | 1958                                                                                           | 1950                                                               | 1950               | Contributing                                                                                                                                                                                                                                   | no 608                                                                                                                                                                                                                                                                                                  |          | Breakers                                                                                                                    | Ave                                                                               | At the Market                                                                                                           | Sea Wind                                                                                                                               | William Vaughn                                                                                                                                         | Modern Vernacular                                                                                                                                                                   |
|                                                                            | 504201060230                                                                                                                                                                                                 | 1951                                                                                           | 1951                                                               |                    | Contributing                                                                                                                                                                                                                                   | no 618                                                                                                                                                                                                                                                                                                  |          | Birch                                                                                                                       | Road                                                                              | San's Souci                                                                                                             | San's Souci                                                                                                                            | G.P. Johnson                                                                                                                                           | Modern Vernacular                                                                                                                                                                   |
|                                                                            | 504201060230                                                                                                                                                                                                 | 1958                                                                                           | 1956                                                               |                    | Contributing                                                                                                                                                                                                                                   | no 2900                                                                                                                                                                                                                                                                                                 | 1        | Belmar                                                                                                                      | Street                                                                            | Tropi Rock                                                                                                              | Tropi Rock                                                                                                                             | J.B. O'Neill                                                                                                                                           | Modern Vernacular                                                                                                                                                                   |
|                                                                            | 504201060230                                                                                                                                                                                                 | 0                                                                                              | 0                                                                  |                    | Vacant Lot                                                                                                                                                                                                                                     | no 600                                                                                                                                                                                                                                                                                                  |          | (Block) Breakers                                                                                                            | Ave                                                                               | Vacant Lot                                                                                                              |                                                                                                                                        |                                                                                                                                                        | N/A                                                                                                                                                                                 |
|                                                                            | 504201060250                                                                                                                                                                                                 | 1965                                                                                           | 1951                                                               | 1951               | Contributing                                                                                                                                                                                                                                   | BD04491 619                                                                                                                                                                                                                                                                                             |          | Breakers                                                                                                                    | Ave                                                                               | Brynja Beach Shop                                                                                                       | Sun Terrace                                                                                                                            | Gamble, Pownall & Gilroy                                                                                                                               | Modern Vernacular                                                                                                                                                                   |
| 27                                                                         | 504201060040                                                                                                                                                                                                 | 0                                                                                              | 0                                                                  |                    | Parking Lot                                                                                                                                                                                                                                    | no 620                                                                                                                                                                                                                                                                                                  |          | Breakers                                                                                                                    | Ave                                                                               | Parking Lot                                                                                                             |                                                                                                                                        |                                                                                                                                                        | N/A                                                                                                                                                                                 |
| 28                                                                         | 504201060050                                                                                                                                                                                                 | 1954                                                                                           | 1956                                                               |                    | Contributing                                                                                                                                                                                                                                   | BD04484 619                                                                                                                                                                                                                                                                                             |          | Fort Lauderdale Beach                                                                                                       | Blvd                                                                              | Jolly Roger/Sea Club                                                                                                    | Jolly Roger/Sea Club                                                                                                                   | Tony Sherman                                                                                                                                           | Mid-Century Modern                                                                                                                                                                  |
|                                                                            | 504201060010                                                                                                                                                                                                 | 1959                                                                                           | 1952                                                               | 1952               | Contributing                                                                                                                                                                                                                                   | BD04485 625                                                                                                                                                                                                                                                                                             |          | Fort Lauderdale Beach                                                                                                       | Blvd                                                                              | Premiere                                                                                                                | Beach Plaza Hotel                                                                                                                      | Gamble, Pownall & Gilroy                                                                                                                               | Mid-Century Modern                                                                                                                                                                  |
|                                                                            | 504201060030                                                                                                                                                                                                 | 1959                                                                                           | 1959                                                               |                    | Contributing                                                                                                                                                                                                                                   | BD04477 3110                                                                                                                                                                                                                                                                                            |          | Belmar                                                                                                                      | Street                                                                            | Premiere                                                                                                                | Premiere                                                                                                                               | Arthur Rude                                                                                                                                            | Modern Vernacular                                                                                                                                                                   |
|                                                                            | 504201060020                                                                                                                                                                                                 | 0                                                                                              | 0                                                                  |                    | Parking Lot                                                                                                                                                                                                                                    | no 3100                                                                                                                                                                                                                                                                                                 |          | Belmar                                                                                                                      | Street                                                                            | Parking Lot                                                                                                             |                                                                                                                                        |                                                                                                                                                        | N/A                                                                                                                                                                                 |
| 32                                                                         | 5042010600**                                                                                                                                                                                                 | 2017                                                                                           |                                                                    |                    | Non-Contributing                                                                                                                                                                                                                               | no 701                                                                                                                                                                                                                                                                                                  |          | Fort Lauderdale Beach                                                                                                       | Blvd                                                                              | Paramount                                                                                                               |                                                                                                                                        |                                                                                                                                                        | No Style                                                                                                                                                                            |
|                                                                            | 504201060093                                                                                                                                                                                                 | 1965                                                                                           | c1965                                                              |                    | Non-Contributing                                                                                                                                                                                                                               | no 701                                                                                                                                                                                                                                                                                                  | .1       | Fort Lauderdale Beach                                                                                                       | Blvd                                                                              | Hotel/ Empty                                                                                                            | Hotel/ Empty                                                                                                                           | Name of the second                                                                                                                                     | Mid Century Modern                                                                                                                                                                  |
|                                                                            | 504201060080                                                                                                                                                                                                 | 0                                                                                              | c1955                                                              |                    | Non-Contributing                                                                                                                                                                                                                               |                                                                                                                                                                                                                                                                                                         |          | Breakers                                                                                                                    |                                                                                   | Sea Crest                                                                                                               | Sea Crest                                                                                                                              | William Vaughn                                                                                                                                         |                                                                                                                                                                                     |
|                                                                            | 504201060070                                                                                                                                                                                                 | 0                                                                                              | 1950                                                               |                    |                                                                                                                                                                                                                                                | no 716                                                                                                                                                                                                                                                                                                  |          | Breakers                                                                                                                    | Ave                                                                               | Sea Crea                                                                                                                | Sea Crea                                                                                                                               | William Vaughn                                                                                                                                         |                                                                                                                                                                                     |
| 22.4                                                                       | E0 4204 0504                                                                                                                                                                                                 | 0                                                                                              | 1950                                                               |                    |                                                                                                                                                                                                                                                | no 3109                                                                                                                                                                                                                                                                                                 |          |                                                                                                                             | Street                                                                            | David Dal                                                                                                               | The Debis D.                                                                                                                           | Wm T. Vaughn                                                                                                                                           | Mandaus Vannasid                                                                                                                                                                    |
|                                                                            | 504201060180                                                                                                                                                                                                 | 1948                                                                                           | 1948                                                               |                    | Contributing                                                                                                                                                                                                                                   | no 709                                                                                                                                                                                                                                                                                                  |          | Breakers                                                                                                                    | Ave                                                                               | Royal Palms                                                                                                             | The Robin Dale                                                                                                                         | G.P. Johnson                                                                                                                                           | Modern Vernacular                                                                                                                                                                   |
|                                                                            | 504201060180                                                                                                                                                                                                 | 1965                                                                                           | 1965                                                               |                    | Non-Contributing                                                                                                                                                                                                                               | no 710                                                                                                                                                                                                                                                                                                  |          | Birch                                                                                                                       | Road                                                                              | Royal Palms                                                                                                             | Three Palms Resort                                                                                                                     | Thor Amlie                                                                                                                                             | No Style Transcal Art Daga                                                                                                                                                          |
|                                                                            | 504201060180                                                                                                                                                                                                 | 1952                                                                                           | 1950                                                               | 4047               | Non-Contributing                                                                                                                                                                                                                               | no 717                                                                                                                                                                                                                                                                                                  |          | Breakers                                                                                                                    | Ave                                                                               | Royal Palms                                                                                                             | Monte Carlo Hotel                                                                                                                      | Little & Crawford                                                                                                                                      | Tropical Art Deco                                                                                                                                                                   |
|                                                                            | 504201060200                                                                                                                                                                                                 | 1950                                                                                           | 1947                                                               | 1947               | Contributing                                                                                                                                                                                                                                   | no 2901                                                                                                                                                                                                                                                                                                 |          | Belmar                                                                                                                      | Street                                                                            | Soleado                                                                                                                 | Nacant Lat                                                                                                                             | G.P. Johnson                                                                                                                                           | Modern Vernacular                                                                                                                                                                   |
|                                                                            | 504201060130                                                                                                                                                                                                 | 0                                                                                              |                                                                    |                    | Vacant Lot                                                                                                                                                                                                                                     | no 735                                                                                                                                                                                                                                                                                                  |          |                                                                                                                             | Blvd                                                                              | Vacant Lot                                                                                                              | Vacant Lot                                                                                                                             |                                                                                                                                                        | N/A                                                                                                                                                                                 |
|                                                                            | 504201060120                                                                                                                                                                                                 | 0                                                                                              |                                                                    |                    | Vacant Lot                                                                                                                                                                                                                                     | no 725                                                                                                                                                                                                                                                                                                  |          | Fort Lauderdale Beach                                                                                                       | Road                                                                              | Vacant Lot                                                                                                              | Vacant Lot                                                                                                                             |                                                                                                                                                        | N/A                                                                                                                                                                                 |
|                                                                            | 504201060110                                                                                                                                                                                                 | 0                                                                                              |                                                                    |                    | Vacant Lot                                                                                                                                                                                                                                     | no 3115                                                                                                                                                                                                                                                                                                 |          | Vistamar                                                                                                                    | Street                                                                            | Vacant Lot                                                                                                              | \\\\tau_1 = \\\                                                                                                                        |                                                                                                                                                        | N/A                                                                                                                                                                                 |
|                                                                            | E04204060440                                                                                                                                                                                                 |                                                                                                |                                                                    |                    | Vacant Lot                                                                                                                                                                                                                                     | no 734                                                                                                                                                                                                                                                                                                  |          | Breakers                                                                                                                    | Ave                                                                               | Vacant Lot                                                                                                              | Vacant Lot                                                                                                                             |                                                                                                                                                        | N/A                                                                                                                                                                                 |
|                                                                            | 504201060140                                                                                                                                                                                                 | 0                                                                                              | 1051                                                               |                    |                                                                                                                                                                                                                                                | no 2400                                                                                                                                                                                                                                                                                                 | 1        | Victomor                                                                                                                    | Ctroot                                                                            | Vacant Let                                                                                                              | Son Cato                                                                                                                               | LP O'Noill                                                                                                                                             | NI/A                                                                                                                                                                                |
|                                                                            | 504201060100                                                                                                                                                                                                 | 1951                                                                                           | 1951                                                               | 1055.53            | Vacant Lot                                                                                                                                                                                                                                     | no 3109                                                                                                                                                                                                                                                                                                 |          | Vistamar                                                                                                                    | Street                                                                            | Vacant Lot                                                                                                              | Sea Gate                                                                                                                               |                                                                                                                                                        | N/A                                                                                                                                                                                 |
| 40A                                                                        | 504201060100<br>504201060150                                                                                                                                                                                 | 1951<br>1985                                                                                   | c 2006                                                             | 1955-57            | Vacant Lot Contributing                                                                                                                                                                                                                        | no 733                                                                                                                                                                                                                                                                                                  |          | Breakers                                                                                                                    | Ave                                                                               | Convenant House                                                                                                         | Convenant House                                                                                                                        | Charles McKirahan                                                                                                                                      | No Style                                                                                                                                                                            |
| 40A<br>40b                                                                 | 504201060100<br>504201060150<br>504201060150                                                                                                                                                                 | 1951<br>1985<br>1985                                                                           | c 2006<br>c 2006                                                   | 1955-57            | Vacant Lot Contributing Contributing                                                                                                                                                                                                           | no 733<br>no 733                                                                                                                                                                                                                                                                                        |          | Breakers<br>Breakers                                                                                                        | Ave<br>Ave                                                                        | Convenant House Convenant House                                                                                         | Convenant House Convenant House                                                                                                        | Charles McKirahan<br>Charles McKirahan                                                                                                                 | No Style<br>No Style                                                                                                                                                                |
| 40A<br>40b<br>41                                                           | 504201060100<br>504201060150<br>504201060150<br>504201060160                                                                                                                                                 | 1951<br>1985<br>1985<br>1985                                                                   | c 2006<br>c 2006<br>c 2006                                         |                    | Vacant Lot Contributing Contributing Contributing                                                                                                                                                                                              | no         733           no         733           no         733                                                                                                                                                                                                                                        |          | Breakers<br>Breakers<br>Breakers                                                                                            | Ave<br>Ave<br>Ave                                                                 | Convenant House Convenant House Convenant House                                                                         | Convenant House Convenant House Convenant House                                                                                        | Charles McKirahan Charles McKirahan Charles McKirahan                                                                                                  | No Style<br>No Style<br>No Style                                                                                                                                                    |
| 40A<br>40b<br>41<br>42A                                                    | 504201060100<br>504201060150<br>504201060150<br>504201060160<br>504201060310                                                                                                                                 | 1951<br>1985<br>1985<br>1985<br>1985<br>1951                                                   | c 2006<br>c 2006<br>c 2006<br>1950                                 | 1955-57            | Vacant Lot Contributing Contributing Contributing Contributing Contributing                                                                                                                                                                    | no         733           no         733           no         733           no         2909                                                                                                                                                                                                              |          | Breakers<br>Breakers<br>Breakers<br>Vistamar                                                                                | Ave<br>Ave<br>Street                                                              | Convenant House Convenant House Convenant House Tranquilo                                                               | Convenant House Convenant House Convenant House Sea Gate                                                                               | Charles McKirahan<br>Charles McKirahan<br>Charles McKirahan<br>William Vaughn                                                                          | No Style<br>No Style<br>No Style<br>Modern Vernacular                                                                                                                               |
| 40A<br>40b<br>41<br>42A<br>42B                                             | 504201060100<br>504201060150<br>504201060150<br>504201060160<br>504201060310<br>504201060310                                                                                                                 | 1951<br>1985<br>1985<br>1985<br>1951<br>1951                                                   | c 2006<br>c 2006<br>c 2006<br>1950                                 | 1955-57<br>1955-57 | Vacant Lot Contributing Contributing Contributing Contributing Contributing Contributing                                                                                                                                                       | no         733           no         733           no         733           no         2909           no         2909                                                                                                                                                                                    |          | Breakers<br>Breakers<br>Breakers<br>Vistamar<br>Vistamar                                                                    | Ave Ave Ave Street Street                                                         | Convenant House Convenant House Convenant House Tranquilo Tranquilo                                                     | Convenant House Convenant House Convenant House Sea Gate Sea Gate                                                                      | Charles McKirahan Charles McKirahan Charles McKirahan William Vaughn William Vaughn                                                                    | No Style<br>No Style<br>No Style<br>Modern Vernacular<br>Modern Vernacular                                                                                                          |
| 40A<br>40b<br>41<br>42A<br>42B<br>43                                       | 504201060100<br>504201060150<br>504201060150<br>504201060160<br>504201060310<br>504201060310<br>504201060320                                                                                                 | 1951<br>1985<br>1985<br>1985<br>1951<br>1951<br>1951                                           | c 2006<br>c 2006<br>c 2006<br>1950                                 | 1955-57            | Vacant Lot Contributing Contributing Contributing Contributing Contributing Contributing Contributing                                                                                                                                          | no         733           no         733           no         733           no         2909           no         2909           no         2901                                                                                                                                                          |          | Breakers<br>Breakers<br>Breakers<br>Vistamar<br>Vistamar<br>Vistamar                                                        | Ave Ave Ave Street Street Street                                                  | Convenant House Convenant House Convenant House Tranquilo Tranquilo Tranquilo                                           | Convenant House Convenant House Convenant House Sea Gate Sea Gate Vista Mar                                                            | Charles McKirahan<br>Charles McKirahan<br>Charles McKirahan<br>William Vaughn                                                                          | No Style No Style No Style Modern Vernacular Modern Vernacular Modern Vernacular                                                                                                    |
| 40A<br>40b<br>41<br>42A<br>42B<br>43                                       | 504201060100<br>504201060150<br>504201060150<br>504201060160<br>504201060310<br>504201060310<br>504201060320<br>504201060330                                                                                 | 1951<br>1985<br>1985<br>1985<br>1985<br>1951<br>1951<br>1959<br>0                              | c 2006<br>c 2006<br>c 2006<br>1950<br>1950                         | 1955-57<br>1955-57 | Vacant Lot Contributing Contributing Contributing Contributing Contributing Contributing Contributing Contributing Vacant Lot                                                                                                                  | no     733       no     733       no     733       no     2909       no     2909       no     2901       no     2839                                                                                                                                                                                    |          | Breakers<br>Breakers<br>Breakers<br>Vistamar<br>Vistamar<br>Vistamar<br>Vistamar                                            | Ave Ave Ave Street Street Street Street                                           | Convenant House Convenant House Convenant House Tranquilo Tranquilo Tranquilo Vacant Lot                                | Convenant House Convenant House Convenant House Sea Gate Sea Gate Vista Mar Vacant Lot                                                 | Charles McKirahan Charles McKirahan Charles McKirahan William Vaughn William Vaughn Lester Avery                                                       | No Style No Style No Style Modern Vernacular Modern Vernacular Modern Vernacular N/A                                                                                                |
| 40A<br>40b<br>41<br>42A<br>42B<br>43<br>44                                 | 504201060100<br>504201060150<br>504201060150<br>504201060160<br>504201060310<br>504201060310<br>504201060320<br>504201060330<br>504201060340                                                                 | 1951<br>1985<br>1985<br>1985<br>1985<br>1951<br>1951<br>1959<br>0                              | c 2006<br>c 2006<br>c 2006<br>1950<br>1950<br>1948                 | 1955-57<br>1955-57 | Vacant Lot Contributing Contributing Contributing Contributing Contributing Contributing Contributing Vacant Lot Contributing                                                                                                                  | no     733       no     733       no     733       no     2909       no     2909       no     2901       no     2839       no     2831                                                                                                                                                                  |          | Breakers Breakers Breakers Vistamar Vistamar Vistamar Vistamar Vistamar Vistamar                                            | Ave Ave Ave Street Street Street Street Street Street                             | Convenant House Convenant House Convenant House Tranquilo Tranquilo Tranquilo                                           | Convenant House Convenant House Convenant House Sea Gate Sea Gate Vista Mar                                                            | Charles McKirahan Charles McKirahan Charles McKirahan William Vaughn William Vaughn Lester Avery J.B.O'Neill                                           | No Style No Style No Style Modern Vernacular Modern Vernacular Modern Vernacular Modern Vernacular N/A Modern Vernacular                                                            |
| 40A<br>40b<br>41<br>42A<br>42B<br>43<br>44<br>45                           | 504201060100<br>504201060150<br>504201060150<br>504201060160<br>504201060310<br>504201060310<br>504201060320<br>504201060330<br>504201060340<br>504201060350                                                 | 1951<br>1985<br>1985<br>1985<br>1985<br>1951<br>1951<br>1959<br>0<br>1954<br>1958              | c 2006<br>c 2006<br>c 2006<br>1950<br>1950                         | 1955-57<br>1955-57 | Vacant Lot Contributing Contributing Contributing Contributing Contributing Contributing Contributing Vacant Lot Contributing Contributing                                                                                                     | no         733           no         733           no         733           no         2909           no         2909           no         2901           no         2839           no         2831           no         740                                                                             |          | Breakers Breakers Vistamar Vistamar Vistamar Vistamar Vistamar Vistamar Vistamar Bayshore                                   | Ave Ave Ave Street Street Street Street Street Drive                              | Convenant House Convenant House Convenant House Tranquilo Tranquilo Tranquilo Vacant Lot Tranquilo                      | Convenant House Convenant House Convenant House Sea Gate Sea Gate Vista Mar Vacant Lot Cocobelle Resort                                | Charles McKirahan Charles McKirahan Charles McKirahan William Vaughn William Vaughn Lester Avery                                                       | No Style No Style No Style Modern Vernacular Modern Vernacular Modern Vernacular Modern Vernacular N/A Modern Vernacular Mid Century Modern                                         |
| 40A<br>40b<br>41<br>42A<br>42B<br>43<br>44<br>45<br>46                     | 504201060100<br>504201060150<br>504201060150<br>504201060160<br>504201060310<br>504201060310<br>504201060320<br>504201060330<br>504201060340<br>504201060350<br>504201060510                                 | 1951<br>1985<br>1985<br>1985<br>1951<br>1951<br>1951<br>1959<br>0<br>1954<br>1958              | c 2006<br>c 2006<br>c 2006<br>1950<br>1950<br>1948<br>1952<br>1956 | 1955-57<br>1955-57 | Vacant Lot Contributing Contributing Contributing Contributing Contributing Contributing Contributing Vacant Lot Contributing Contributing Vacant Lot                                                                                          | no         733           no         733           no         733           no         2909           no         2909           no         2901           no         2839           no         2831           no         740           no         2800                                                   |          | Breakers Breakers Vistamar Vistamar Vistamar Vistamar Vistamar Vistamar Vistamar Vistamar Vistamar Bayshore Vistamar        | Ave Ave Ave Street | Convenant House Convenant House Convenant House Tranquilo Tranquilo Tranquilo Vacant Lot Tranquilo Vacant Lot           | Convenant House Convenant House Convenant House Sea Gate Sea Gate Vista Mar Vacant Lot Cocobelle Resort Vacant Lot                     | Charles McKirahan Charles McKirahan Charles McKirahan William Vaughn William Vaughn Lester Avery J.B.O'Neill C.F. Mckirahan                            | No Style No Style No Style Modern Vernacular Modern Vernacular Modern Vernacular Modern Vernacular N/A Modern Vernacular Mid Century Modern N/A                                     |
| 40A<br>40b<br>41<br>42A<br>42B<br>43<br>44<br>45<br>46<br>47               | 504201060100<br>504201060150<br>504201060150<br>504201060160<br>504201060310<br>504201060310<br>504201060320<br>504201060330<br>504201060330<br>504201060350<br>504201060350<br>504201060310                 | 1951<br>1985<br>1985<br>1985<br>1985<br>1951<br>1951<br>1959<br>0<br>1954<br>1958<br>0         | c 2006<br>c 2006<br>c 2006<br>1950<br>1950<br>1948<br>1952<br>1956 | 1955-57<br>1955-57 | Vacant Lot Contributing Contributing Contributing Contributing Contributing Contributing Contributing Vacant Lot Contributing Vacant Lot Contributing Vacant Lot Contributing Contributing                                                     | no         733           no         733           no         733           no         2909           no         2901           no         2839           no         2831           no         740           no         2800           no         700                                                    |          | Breakers Breakers Breakers Vistamar Vistamar Vistamar Vistamar Vistamar Vistamar Vistamar Vistamar Antioch                  | Ave Ave Ave Street Street Street Street Drive Street Ave                          | Convenant House Convenant House Convenant House Tranquilo Tranquilo Tranquilo Vacant Lot Tranquilo Vacant Lot Beachdale | Convenant House Convenant House Convenant House Sea Gate Sea Gate Vista Mar Vacant Lot Cocobelle Resort Vacant Lot Beachdale           | Charles McKirahan Charles McKirahan Charles McKirahan William Vaughn William Vaughn Lester Avery  J.B.O'Neill C.F. Mckirahan                           | No Style No Style No Style Modern Vernacular Modern Vernacular Modern Vernacular N/A Modern Vernacular Mid Century Modern N/A Modern Vernacular                                     |
| 40A<br>40b<br>41<br>42A<br>42B<br>43<br>44<br>45<br>46<br>47<br>48A        | 504201060100<br>504201060150<br>504201060150<br>504201060160<br>504201060310<br>504201060310<br>504201060320<br>504201060330<br>504201060340<br>504201060350<br>504201060510<br>504201NX0130<br>504201NX0130 | 1951<br>1985<br>1985<br>1985<br>1985<br>1951<br>1951<br>1959<br>0<br>1954<br>1958<br>0<br>1957 | c 2006<br>c 2006<br>c 2006<br>1950<br>1950<br>1948<br>1952<br>1956 | 1955-57<br>1955-57 | Vacant Lot Contributing Contributing Contributing Contributing Contributing Contributing Contributing Vacant Lot Contributing Vacant Lot Contributing Vacant Lot Contributing Contributing Contributing Contributing Contributing Contributing | no         733           no         733           no         733           no         2909           no         2909           no         2901           no         2839           no         2831           no         740           no         2800           no         700           no         700 |          | Breakers Breakers Vistamar Vistamar Vistamar Vistamar Vistamar Vistamar Vistamar Vistamar Bayshore Vistamar Antioch Antioch | Ave Ave Ave Street Street Street Street Street Street Ave Ave Ave                 | Convenant House Convenant House Convenant House Tranquilo Tranquilo Vacant Lot Tranquilo Vacant Lot Beachdale Beachdale | Convenant House Convenant House Convenant House Sea Gate Sea Gate Vista Mar Vacant Lot Cocobelle Resort Vacant Lot Beachdale Beachdale | Charles McKirahan Charles McKirahan Charles McKirahan William Vaughn William Vaughn Lester Avery  J.B.O'Neill C.F. McKirahan J.B. O'Neill J.B. O'Neill | No Style No Style No Style Modern Vernacular Modern Vernacular Modern Vernacular Modern Vernacular N/A Modern Vernacular Mid Century Modern N/A Modern Vernacular Modern Vernacular |
| 40A<br>40b<br>41<br>42A<br>42B<br>43<br>44<br>45<br>46<br>47<br>48A<br>48B | 504201060100<br>504201060150<br>504201060150<br>504201060160<br>504201060310<br>504201060310<br>504201060320<br>504201060330<br>504201060330<br>504201060350<br>504201060350<br>504201060310                 | 1951<br>1985<br>1985<br>1985<br>1985<br>1951<br>1951<br>1959<br>0<br>1954<br>1958<br>0         | c 2006<br>c 2006<br>c 2006<br>1950<br>1950<br>1948<br>1952<br>1956 | 1955-57<br>1955-57 | Vacant Lot Contributing Contributing Contributing Contributing Contributing Contributing Contributing Vacant Lot Contributing Vacant Lot Contributing Vacant Lot Contributing Contributing                                                     | no         733           no         733           no         733           no         2909           no         2901           no         2839           no         2831           no         740           no         2800           no         700                                                    |          | Breakers Breakers Breakers Vistamar Vistamar Vistamar Vistamar Vistamar Vistamar Vistamar Vistamar Antioch                  | Ave Ave Ave Street Street Street Street Drive Street Ave                          | Convenant House Convenant House Convenant House Tranquilo Tranquilo Tranquilo Vacant Lot Tranquilo Vacant Lot Beachdale | Convenant House Convenant House Convenant House Sea Gate Sea Gate Vista Mar Vacant Lot Cocobelle Resort Vacant Lot Beachdale           | Charles McKirahan Charles McKirahan Charles McKirahan William Vaughn William Vaughn Lester Avery  J.B.O'Neill C.F. Mckirahan                           | No Style No Style No Style Modern Vernacular Modern Vernacular Modern Vernacular N/A Modern Vernacular Mid Century Modern N/A Modern Vernacular                                     |