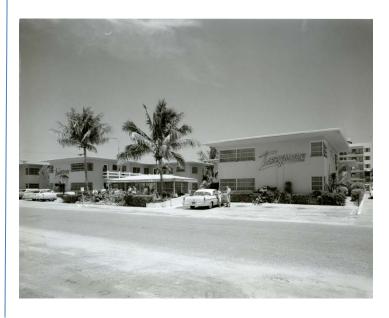

Number of Residential Living Units: 18 Number of Commercial Tenant Spaces: N/A

Number of Hotel Rooms: N/A Building Use: Apartment/Condo

# **Building Materials**

• Stucco

**Building Configuration:** Courtyard/U-Shaped **Building Design Features** 

- Built-in Planters
- Catwalks (Exterior Corridors)
- Railings (Non-Decorative)

#### Sign Types

No Sign

#### **Site Features**

- Hedge in front of structure
- · Fence or Gate in front of structure
- Parking in Front

 Other – Pool in courtyard, landscaped area in center of parking in front of structure

**Roof Type:** Flat

Roof Material: Flat Roof - Not Visible

## Window Type

- Awning
- Single-Hung
- Jalousie

With or Without Muntins: Without Muntins

# Geopoint

Lat: 26.131 Lon: -80.104

# **Location Map**



# **Reference Photo**





**Building Number: 22** 

Address: 601 N Fort Lauderdale Beach

**Blvd** 

**Date: 2004** 

Architect: Unknown

Architectural Style: Other - No Style

**Folio:** 504201AS0720

**Current Business Name (if applicable)** 

The Atlantic Hotel

Contributing or Non-Contributing: Non-Contributing

**Existing Condition of Structure: Good** 

Noticeable Alterations: No

Has building been demolished since 2008 survey?

No

Number of Stories: 13

**Number of Residential Living Units:** N/A **Number of Commercial Tenant Spaces:** N/A

Number of Hotel Rooms: 124

**Building Use** 

Motel/Hotel

Retail

Restaurant

# **Building Materials**

Stucco

**Building Configuration:** Rectangular/Square **Building Design Features** 

- Balcony(ies)
- Boxed Window/Extruded Frame
- Planters
- Railings (Non-Decor