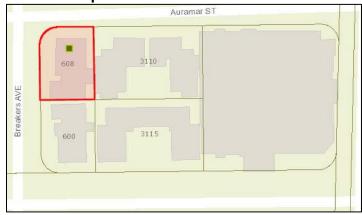

# MASTER LIST OF STRUCTURES SURVEYED

|                                                                            | 1                                                                                                                                                                                                            |                                                                                                |                                                                    |                    | .1                                                                                                                                                                                                                                             |                                                                                                                                                                                                                                                                                                         | T        | 1                                                                                                                           | 1                                                                                 | 1                                                                                                                       |                                                                                                                                        |                                                                                                                                                        |                                                                                                                                                                                     |
|----------------------------------------------------------------------------|--------------------------------------------------------------------------------------------------------------------------------------------------------------------------------------------------------------|------------------------------------------------------------------------------------------------|--------------------------------------------------------------------|--------------------|------------------------------------------------------------------------------------------------------------------------------------------------------------------------------------------------------------------------------------------------|---------------------------------------------------------------------------------------------------------------------------------------------------------------------------------------------------------------------------------------------------------------------------------------------------------|----------|-----------------------------------------------------------------------------------------------------------------------------|-----------------------------------------------------------------------------------|-------------------------------------------------------------------------------------------------------------------------|----------------------------------------------------------------------------------------------------------------------------------------|--------------------------------------------------------------------------------------------------------------------------------------------------------|-------------------------------------------------------------------------------------------------------------------------------------------------------------------------------------|
| Building #                                                                 |                                                                                                                                                                                                              | 1                                                                                              |                                                                    | Yr Built (Permit   |                                                                                                                                                                                                                                                | FMSF Address                                                                                                                                                                                                                                                                                            |          |                                                                                                                             |                                                                                   | Current Name                                                                                                            | Historic Name                                                                                                                          | Architect                                                                                                                                              | Style                                                                                                                                                                               |
| 1                                                                          | 504201PX0640                                                                                                                                                                                                 | 1958                                                                                           | 1956                                                               |                    | Contributing                                                                                                                                                                                                                                   | BD04492 345                                                                                                                                                                                                                                                                                             |          | Fort Lauderdale Beach                                                                                                       | Blvd                                                                              | Spring Tide                                                                                                             | Spring Tide                                                                                                                            | Polivitzky/Johnson                                                                                                                                     | Moderne                                                                                                                                                                             |
| 2                                                                          | 504201160020                                                                                                                                                                                                 | 1947                                                                                           | 1952                                                               | 1946               | Contributing                                                                                                                                                                                                                                   | no 3030                                                                                                                                                                                                                                                                                                 |          | Bayshore                                                                                                                    | Drive                                                                             | Ikona                                                                                                                   | Shell Resort                                                                                                                           | Robert Little                                                                                                                                          | Modern Vernacular                                                                                                                                                                   |
|                                                                            | 504201160030                                                                                                                                                                                                 | 1947                                                                                           | 1945                                                               | 1945               | Contributing                                                                                                                                                                                                                                   | BD04476 3016                                                                                                                                                                                                                                                                                            |          | , '                                                                                                                         | Drive                                                                             | None                                                                                                                    | Martindale                                                                                                                             | D. B. Macneir                                                                                                                                          | Tropical Art Deco                                                                                                                                                                   |
|                                                                            | 504201160030                                                                                                                                                                                                 | 1966                                                                                           | 1966                                                               |                    | Contributing                                                                                                                                                                                                                                   | no 3000                                                                                                                                                                                                                                                                                                 | +        | Bayshore                                                                                                                    | Drive                                                                             | Fortuna                                                                                                                 | Seaside & Sandy Shore                                                                                                                  | Joseph Phillips+Donald F. Castne                                                                                                                       |                                                                                                                                                                                     |
| 3C                                                                         | 504201160030                                                                                                                                                                                                 | 1951                                                                                           | 1951                                                               |                    | Contributing                                                                                                                                                                                                                                   | no 3008                                                                                                                                                                                                                                                                                                 |          | Bayshore                                                                                                                    | Drive                                                                             | Fortuna                                                                                                                 | Sandy Shore Motel                                                                                                                      | Manier & Lester Avery                                                                                                                                  | Modern Vernacular                                                                                                                                                                   |
| 4                                                                          | 504201160210                                                                                                                                                                                                 | 2009                                                                                           | 2008                                                               |                    | Non-Contributing                                                                                                                                                                                                                               | no 401                                                                                                                                                                                                                                                                                                  |          | Fort Lauderdale Beach                                                                                                       | Blvd                                                                              | "W" HOTEL                                                                                                               | "W" HOTEL                                                                                                                              |                                                                                                                                                        | No Style                                                                                                                                                                            |
| 5                                                                          | 504201AJ00**                                                                                                                                                                                                 | 1969                                                                                           |                                                                    |                    | Non-Contributing                                                                                                                                                                                                                               | no 3000                                                                                                                                                                                                                                                                                                 | <u> </u> | Riomar                                                                                                                      | Street                                                                            | Leisure House                                                                                                           |                                                                                                                                        |                                                                                                                                                        | No Style                                                                                                                                                                            |
|                                                                            | 504201430080                                                                                                                                                                                                 | 2010                                                                                           | c2007                                                              |                    |                                                                                                                                                                                                                                                | no 500-514                                                                                                                                                                                                                                                                                              |          | Birch                                                                                                                       | Road                                                                              | Marbellas Townhome                                                                                                      | Marbellas Townhome                                                                                                                     |                                                                                                                                                        | No Style                                                                                                                                                                            |
|                                                                            | 504201430090                                                                                                                                                                                                 | 2007                                                                                           |                                                                    |                    | Non-Contributing                                                                                                                                                                                                                               | no 3021-3043                                                                                                                                                                                                                                                                                            |          | Riomar                                                                                                                      | Street                                                                            | Marbellas Townhome                                                                                                      | Marbellas Townhome                                                                                                                     |                                                                                                                                                        | No Style                                                                                                                                                                            |
| 7                                                                          | 504201GJ0260                                                                                                                                                                                                 | 2006                                                                                           | 2006                                                               |                    | Non-Contributing                                                                                                                                                                                                                               | no 505                                                                                                                                                                                                                                                                                                  | N        | Fort Lauderdale Beach                                                                                                       | Blvd                                                                              | Hilton Hotel                                                                                                            | Hilton Hotel                                                                                                                           |                                                                                                                                                        | No Style                                                                                                                                                                            |
| 8                                                                          | 504201040170                                                                                                                                                                                                 | 0                                                                                              |                                                                    |                    | Vacant Lot                                                                                                                                                                                                                                     | no 505                                                                                                                                                                                                                                                                                                  |          | Breakers                                                                                                                    | Ave                                                                               |                                                                                                                         |                                                                                                                                        |                                                                                                                                                        | N/A                                                                                                                                                                                 |
| 9                                                                          | 504201040150                                                                                                                                                                                                 | 1963                                                                                           | 1963                                                               |                    | Contributing                                                                                                                                                                                                                                   | no 520                                                                                                                                                                                                                                                                                                  |          | Birch                                                                                                                       | Road                                                                              | Cheston House                                                                                                           | Cheston House                                                                                                                          | Herma Hastettler                                                                                                                                       | Modern Vernacular                                                                                                                                                                   |
| 10                                                                         | 504201040160                                                                                                                                                                                                 | 1950                                                                                           | 1947                                                               | 1947               | Contributing                                                                                                                                                                                                                                   | no 3003                                                                                                                                                                                                                                                                                                 |          | Viramar                                                                                                                     | Street                                                                            | The Royal Pavilon                                                                                                       | The Royal Pavilon                                                                                                                      | Lester Avery                                                                                                                                           | Modern Vernacular                                                                                                                                                                   |
|                                                                            | 5042010400**                                                                                                                                                                                                 | 0                                                                                              |                                                                    |                    | Vacant Lot                                                                                                                                                                                                                                     | no 525                                                                                                                                                                                                                                                                                                  |          | Fort Lauderdale Beach                                                                                                       | Blvd                                                                              |                                                                                                                         |                                                                                                                                        |                                                                                                                                                        | N/A                                                                                                                                                                                 |
|                                                                            | 504201040070                                                                                                                                                                                                 | 1950                                                                                           | 1950                                                               |                    | Vacant Lot                                                                                                                                                                                                                                     | BD04493 521                                                                                                                                                                                                                                                                                             |          | Fort Lauderdale Beach                                                                                                       | Blvd                                                                              | Avalon Waterfront Inn                                                                                                   | Avalon Waterfront Inn                                                                                                                  | Theodore Meyer/ Gamble, Powr                                                                                                                           |                                                                                                                                                                                     |
|                                                                            | 504201040050                                                                                                                                                                                                 | 1954                                                                                           | 1954                                                               |                    | Vacant Lot                                                                                                                                                                                                                                     | BD04494 529                                                                                                                                                                                                                                                                                             |          | Fort Lauderdale Beach                                                                                                       | Blvd                                                                              | Tropic Cay                                                                                                              | Tropic Cay                                                                                                                             | John B. O'Neill                                                                                                                                        | N/A                                                                                                                                                                                 |
|                                                                            | 504201040020                                                                                                                                                                                                 | 1951                                                                                           | 1951                                                               |                    | Vacant Lot                                                                                                                                                                                                                                     | no 520                                                                                                                                                                                                                                                                                                  | )        | Breakers                                                                                                                    | Ave                                                                               | Ocean Wave                                                                                                              | Ocean Wave                                                                                                                             | Lester Avery                                                                                                                                           | N/A                                                                                                                                                                                 |
|                                                                            | 504201040030                                                                                                                                                                                                 | 1951                                                                                           | 1951                                                               |                    | Vacant Lot                                                                                                                                                                                                                                     | no 3117                                                                                                                                                                                                                                                                                                 | '        | Viramar                                                                                                                     | Street                                                                            |                                                                                                                         | Annex of Avalon Waterfront                                                                                                             | William Vaughn                                                                                                                                         | N/A                                                                                                                                                                                 |
|                                                                            | 504201040040                                                                                                                                                                                                 | 1963                                                                                           | 1963                                                               |                    | Vacant Lot                                                                                                                                                                                                                                     | no 3100                                                                                                                                                                                                                                                                                                 |          | Windamar                                                                                                                    | Street                                                                            | Waterfront Inn                                                                                                          | Waterfront Inn                                                                                                                         | Joseph Phillips                                                                                                                                        | N/A                                                                                                                                                                                 |
|                                                                            | 504201040130                                                                                                                                                                                                 | 1949                                                                                           | 1949                                                               |                    | Contributing                                                                                                                                                                                                                                   | BD04490 3016                                                                                                                                                                                                                                                                                            |          | Windamar                                                                                                                    | Street                                                                            | Aqua                                                                                                                    |                                                                                                                                        | William Vaughn                                                                                                                                         | Modern Vernacular                                                                                                                                                                   |
|                                                                            | 504201040130                                                                                                                                                                                                 | 1949                                                                                           | 1949                                                               |                    | Contributing                                                                                                                                                                                                                                   | BD04490 3016                                                                                                                                                                                                                                                                                            |          | Windamar                                                                                                                    | Street                                                                            | Aqua                                                                                                                    |                                                                                                                                        | William Vaughn                                                                                                                                         | Modern Vernacular                                                                                                                                                                   |
|                                                                            | 504201040140                                                                                                                                                                                                 | 0                                                                                              |                                                                    |                    | Vacant Lot                                                                                                                                                                                                                                     | no 528                                                                                                                                                                                                                                                                                                  |          | Birch                                                                                                                       | Road                                                                              |                                                                                                                         |                                                                                                                                        |                                                                                                                                                        | Vacant Lot                                                                                                                                                                          |
| 14                                                                         | 504201040110                                                                                                                                                                                                 | 1948                                                                                           |                                                                    |                    | Contributing                                                                                                                                                                                                                                   | no 550                                                                                                                                                                                                                                                                                                  |          | Birch                                                                                                                       | Road                                                                              |                                                                                                                         |                                                                                                                                        |                                                                                                                                                        | Modern Vernacular                                                                                                                                                                   |
| 15                                                                         | 504201040120                                                                                                                                                                                                 | 1957                                                                                           | 1949                                                               | 1949               | Contributing                                                                                                                                                                                                                                   | no 543                                                                                                                                                                                                                                                                                                  |          | Breakers                                                                                                                    | Ave                                                                               | Windamar Beach Resort                                                                                                   | Windamar Beach Resort                                                                                                                  | Lester Avery                                                                                                                                           | Modern Vernacular                                                                                                                                                                   |
| 16                                                                         | 504201050010                                                                                                                                                                                                 | 2009                                                                                           | 2008                                                               |                    | Non-Contributing                                                                                                                                                                                                                               | no 551                                                                                                                                                                                                                                                                                                  |          | Fort Lauderdale Beach                                                                                                       | Blvd                                                                              | Conrad Hotel                                                                                                            | Trump Hotel                                                                                                                            |                                                                                                                                                        | No Style                                                                                                                                                                            |
| 17                                                                         | 504201040090                                                                                                                                                                                                 | 1951                                                                                           | 1951                                                               |                    | Contributing                                                                                                                                                                                                                                   | BD04482 551                                                                                                                                                                                                                                                                                             |          | Breakers                                                                                                                    | Ave                                                                               | Village Café/North Beach                                                                                                | . '                                                                                                                                    | J.B. O'Neill                                                                                                                                           | Mid Century Modern                                                                                                                                                                  |
| 18                                                                         | 504201040100                                                                                                                                                                                                 | 1951                                                                                           | 1957                                                               |                    | Contributing                                                                                                                                                                                                                                   | no 552                                                                                                                                                                                                                                                                                                  |          | Birch                                                                                                                       | Road                                                                              | Solas                                                                                                                   | Elysium Resort                                                                                                                         | G.P. Johnson                                                                                                                                           | Tropical Art Deco                                                                                                                                                                   |
|                                                                            | 504201BC1060                                                                                                                                                                                                 | 1972                                                                                           | 1959                                                               | 1959               | Contributing                                                                                                                                                                                                                                   | BD04481 600                                                                                                                                                                                                                                                                                             | N        | Birch                                                                                                                       | Road                                                                              | Birch House                                                                                                             | Birch House                                                                                                                            | Charles McKirahan                                                                                                                                      | Mid-Century Modern                                                                                                                                                                  |
|                                                                            | 504201BC1060                                                                                                                                                                                                 | 1972                                                                                           | 1958                                                               | 1960               | Contributing                                                                                                                                                                                                                                   | BD04488 3003                                                                                                                                                                                                                                                                                            |          | Terramar                                                                                                                    | Street                                                                            | Birch Tower                                                                                                             | Birch Tower                                                                                                                            | Charles McKirahan                                                                                                                                      | Mid-Century Modern                                                                                                                                                                  |
|                                                                            | 504201BC1060                                                                                                                                                                                                 | 1972                                                                                           | 1950                                                               | 1950               | Contributing                                                                                                                                                                                                                                   | BD04483 609                                                                                                                                                                                                                                                                                             |          | Breakers                                                                                                                    | Ave                                                                               | Birch Estate                                                                                                            | Birch Estate                                                                                                                           | William Vaughn                                                                                                                                         | Modern Vernacular                                                                                                                                                                   |
|                                                                            | 504201070030                                                                                                                                                                                                 | 1958                                                                                           | 1950                                                               | 1950               | Contributing                                                                                                                                                                                                                                   | no 600                                                                                                                                                                                                                                                                                                  | )        | Breakers                                                                                                                    | Ave                                                                               | Village Design                                                                                                          | Sea Wind                                                                                                                               | William Vaughn                                                                                                                                         | Modern Vernacular                                                                                                                                                                   |
|                                                                            | 504201070020                                                                                                                                                                                                 | 1950                                                                                           |                                                                    |                    | Contributing                                                                                                                                                                                                                                   | no 3115                                                                                                                                                                                                                                                                                                 |          | Terramar                                                                                                                    | Street                                                                            | N/A                                                                                                                     |                                                                                                                                        |                                                                                                                                                        | Modern Vernacular                                                                                                                                                                   |
|                                                                            | 504201AS0720                                                                                                                                                                                                 | 2004                                                                                           | c2007                                                              |                    | Non-Contributing                                                                                                                                                                                                                               | no 601                                                                                                                                                                                                                                                                                                  |          | Fort Lauderdale Beach                                                                                                       | Blvd                                                                              | The Atlantic Hotel                                                                                                      | The Atlantic Luxury Properties                                                                                                         |                                                                                                                                                        | No Style                                                                                                                                                                            |
| 23                                                                         | 504201070050                                                                                                                                                                                                 | 1971                                                                                           | 1950                                                               | 1950               | Contributing                                                                                                                                                                                                                                   | no 3110                                                                                                                                                                                                                                                                                                 | )        | Auramar                                                                                                                     | Street                                                                            | N/A                                                                                                                     | Sea Wind                                                                                                                               | Lester Avery                                                                                                                                           | Modern Vernacular                                                                                                                                                                   |
| 24                                                                         | 504201070040                                                                                                                                                                                                 | 1958                                                                                           | 1950                                                               | 1950               | Contributing                                                                                                                                                                                                                                   | no 608                                                                                                                                                                                                                                                                                                  |          | Breakers                                                                                                                    | Ave                                                                               | At the Market                                                                                                           | Sea Wind                                                                                                                               | William Vaughn                                                                                                                                         | Modern Vernacular                                                                                                                                                                   |
|                                                                            | 504201060230                                                                                                                                                                                                 | 1951                                                                                           | 1951                                                               |                    | Contributing                                                                                                                                                                                                                                   | no 618                                                                                                                                                                                                                                                                                                  |          | Birch                                                                                                                       | Road                                                                              | San's Souci                                                                                                             | San's Souci                                                                                                                            | G.P. Johnson                                                                                                                                           | Modern Vernacular                                                                                                                                                                   |
|                                                                            | 504201060230                                                                                                                                                                                                 | 1958                                                                                           | 1956                                                               |                    | Contributing                                                                                                                                                                                                                                   | no 2900                                                                                                                                                                                                                                                                                                 | 1        | Belmar                                                                                                                      | Street                                                                            | Tropi Rock                                                                                                              | Tropi Rock                                                                                                                             | J.B. O'Neill                                                                                                                                           | Modern Vernacular                                                                                                                                                                   |
|                                                                            | 504201060230                                                                                                                                                                                                 | 0                                                                                              | 0                                                                  |                    | Vacant Lot                                                                                                                                                                                                                                     | no 600                                                                                                                                                                                                                                                                                                  |          | (Block) Breakers                                                                                                            | Ave                                                                               | Vacant Lot                                                                                                              |                                                                                                                                        |                                                                                                                                                        | N/A                                                                                                                                                                                 |
|                                                                            | 504201060250                                                                                                                                                                                                 | 1965                                                                                           | 1951                                                               | 1951               | Contributing                                                                                                                                                                                                                                   | BD04491 619                                                                                                                                                                                                                                                                                             |          | Breakers                                                                                                                    | Ave                                                                               | Brynja Beach Shop                                                                                                       | Sun Terrace                                                                                                                            | Gamble, Pownall & Gilroy                                                                                                                               | Modern Vernacular                                                                                                                                                                   |
| 27                                                                         | 504201060040                                                                                                                                                                                                 | 0                                                                                              | 0                                                                  |                    | Parking Lot                                                                                                                                                                                                                                    | no 620                                                                                                                                                                                                                                                                                                  |          | Breakers                                                                                                                    | Ave                                                                               | Parking Lot                                                                                                             |                                                                                                                                        |                                                                                                                                                        | N/A                                                                                                                                                                                 |
| 28                                                                         | 504201060050                                                                                                                                                                                                 | 1954                                                                                           | 1956                                                               |                    | Contributing                                                                                                                                                                                                                                   | BD04484 619                                                                                                                                                                                                                                                                                             |          | Fort Lauderdale Beach                                                                                                       | Blvd                                                                              | Jolly Roger/Sea Club                                                                                                    | Jolly Roger/Sea Club                                                                                                                   | Tony Sherman                                                                                                                                           | Mid-Century Modern                                                                                                                                                                  |
|                                                                            | 504201060010                                                                                                                                                                                                 | 1959                                                                                           | 1952                                                               | 1952               | Contributing                                                                                                                                                                                                                                   | BD04485 625                                                                                                                                                                                                                                                                                             |          | Fort Lauderdale Beach                                                                                                       | Blvd                                                                              | Premiere                                                                                                                | Beach Plaza Hotel                                                                                                                      | Gamble, Pownall & Gilroy                                                                                                                               | Mid-Century Modern                                                                                                                                                                  |
|                                                                            | 504201060030                                                                                                                                                                                                 | 1959                                                                                           | 1959                                                               |                    | Contributing                                                                                                                                                                                                                                   | BD04477 3110                                                                                                                                                                                                                                                                                            |          | Belmar                                                                                                                      | Street                                                                            | Premiere                                                                                                                | Premiere                                                                                                                               | Arthur Rude                                                                                                                                            | Modern Vernacular                                                                                                                                                                   |
|                                                                            | 504201060020                                                                                                                                                                                                 | 0                                                                                              | 0                                                                  |                    | Parking Lot                                                                                                                                                                                                                                    | no 3100                                                                                                                                                                                                                                                                                                 |          | Belmar                                                                                                                      | Street                                                                            | Parking Lot                                                                                                             |                                                                                                                                        |                                                                                                                                                        | N/A                                                                                                                                                                                 |
| 32                                                                         | 5042010600**                                                                                                                                                                                                 | 2017                                                                                           |                                                                    |                    | Non-Contributing                                                                                                                                                                                                                               | no 701                                                                                                                                                                                                                                                                                                  |          | Fort Lauderdale Beach                                                                                                       | Blvd                                                                              | Paramount                                                                                                               |                                                                                                                                        |                                                                                                                                                        | No Style                                                                                                                                                                            |
|                                                                            | 504201060093                                                                                                                                                                                                 | 1965                                                                                           | c1965                                                              |                    | Non-Contributing                                                                                                                                                                                                                               | no 701                                                                                                                                                                                                                                                                                                  | .1       | Fort Lauderdale Beach                                                                                                       | Blvd                                                                              | Hotel/ Empty                                                                                                            | Hotel/ Empty                                                                                                                           | Name of the second                                                                                                                                     | Mid Century Modern                                                                                                                                                                  |
|                                                                            | 504201060080                                                                                                                                                                                                 | 0                                                                                              | c1955                                                              |                    | Non-Contributing                                                                                                                                                                                                                               |                                                                                                                                                                                                                                                                                                         |          | Breakers                                                                                                                    |                                                                                   | Sea Crest                                                                                                               | Sea Crest                                                                                                                              | William Vaughn                                                                                                                                         |                                                                                                                                                                                     |
|                                                                            | 504201060070                                                                                                                                                                                                 | 0                                                                                              | 1950                                                               |                    |                                                                                                                                                                                                                                                | no 716                                                                                                                                                                                                                                                                                                  |          | Breakers                                                                                                                    | Ave                                                                               | Sea Crea                                                                                                                | Sea Crea                                                                                                                               | William Vaughn                                                                                                                                         |                                                                                                                                                                                     |
| 22.4                                                                       | E0 4204 0504                                                                                                                                                                                                 | 0                                                                                              | 1950                                                               |                    |                                                                                                                                                                                                                                                | no 3109                                                                                                                                                                                                                                                                                                 |          |                                                                                                                             | Street                                                                            | David Dal                                                                                                               | The Debis D.                                                                                                                           | Wm T. Vaughn                                                                                                                                           | Mandaus Vannasid                                                                                                                                                                    |
|                                                                            | 504201060180                                                                                                                                                                                                 | 1948                                                                                           | 1948                                                               |                    | Contributing                                                                                                                                                                                                                                   | no 709                                                                                                                                                                                                                                                                                                  |          | Breakers                                                                                                                    | Ave                                                                               | Royal Palms                                                                                                             | The Robin Dale                                                                                                                         | G.P. Johnson                                                                                                                                           | Modern Vernacular                                                                                                                                                                   |
|                                                                            | 504201060180                                                                                                                                                                                                 | 1965                                                                                           | 1965                                                               |                    | Non-Contributing                                                                                                                                                                                                                               | no 710                                                                                                                                                                                                                                                                                                  |          | Birch                                                                                                                       | Road                                                                              | Royal Palms                                                                                                             | Three Palms Resort                                                                                                                     | Thor Amlie                                                                                                                                             | No Style Transcal Art Daga                                                                                                                                                          |
|                                                                            | 504201060180                                                                                                                                                                                                 | 1952                                                                                           | 1950                                                               | 4047               | Non-Contributing                                                                                                                                                                                                                               | no 717                                                                                                                                                                                                                                                                                                  |          | Breakers                                                                                                                    | Ave                                                                               | Royal Palms                                                                                                             | Monte Carlo Hotel                                                                                                                      | Little & Crawford                                                                                                                                      | Tropical Art Deco                                                                                                                                                                   |
|                                                                            | 504201060200                                                                                                                                                                                                 | 1950                                                                                           | 1947                                                               | 1947               | Contributing                                                                                                                                                                                                                                   | no 2901                                                                                                                                                                                                                                                                                                 |          | Belmar                                                                                                                      | Street                                                                            | Soleado                                                                                                                 | Nacant Lat                                                                                                                             | G.P. Johnson                                                                                                                                           | Modern Vernacular                                                                                                                                                                   |
|                                                                            | 504201060130                                                                                                                                                                                                 | 0                                                                                              |                                                                    |                    | Vacant Lot                                                                                                                                                                                                                                     | no 735                                                                                                                                                                                                                                                                                                  |          |                                                                                                                             | Blvd                                                                              | Vacant Lot                                                                                                              | Vacant Lot                                                                                                                             |                                                                                                                                                        | N/A                                                                                                                                                                                 |
|                                                                            | 504201060120                                                                                                                                                                                                 | 0                                                                                              |                                                                    |                    | Vacant Lot                                                                                                                                                                                                                                     | no 725                                                                                                                                                                                                                                                                                                  |          | Fort Lauderdale Beach                                                                                                       | Road                                                                              | Vacant Lot                                                                                                              | Vacant Lot                                                                                                                             |                                                                                                                                                        | N/A                                                                                                                                                                                 |
|                                                                            | 504201060110                                                                                                                                                                                                 | 0                                                                                              |                                                                    |                    | Vacant Lot                                                                                                                                                                                                                                     | no 3115                                                                                                                                                                                                                                                                                                 |          | Vistamar                                                                                                                    | Street                                                                            | Vacant Lot                                                                                                              | \\\\tau_1 = \\\                                                                                                                        |                                                                                                                                                        | N/A                                                                                                                                                                                 |
|                                                                            | E04204060440                                                                                                                                                                                                 |                                                                                                |                                                                    |                    | Vacant Lot                                                                                                                                                                                                                                     | no 734                                                                                                                                                                                                                                                                                                  |          | Breakers                                                                                                                    | Ave                                                                               | Vacant Lot                                                                                                              | Vacant Lot                                                                                                                             |                                                                                                                                                        | N/A                                                                                                                                                                                 |
|                                                                            | 504201060140                                                                                                                                                                                                 | 0                                                                                              | 1051                                                               |                    |                                                                                                                                                                                                                                                | no 2400                                                                                                                                                                                                                                                                                                 | 1        | Victomor                                                                                                                    | Ctroot                                                                            | Vacant Let                                                                                                              | Son Cato                                                                                                                               | LP O'Noill                                                                                                                                             | NI/A                                                                                                                                                                                |
|                                                                            | 504201060100                                                                                                                                                                                                 | 1951                                                                                           | 1951                                                               | 1055.53            | Vacant Lot                                                                                                                                                                                                                                     | no 3109                                                                                                                                                                                                                                                                                                 |          | Vistamar                                                                                                                    | Street                                                                            | Vacant Lot                                                                                                              | Sea Gate                                                                                                                               |                                                                                                                                                        | N/A                                                                                                                                                                                 |
| 40A                                                                        | 504201060100<br>504201060150                                                                                                                                                                                 | 1951<br>1985                                                                                   | c 2006                                                             | 1955-57            | Vacant Lot Contributing                                                                                                                                                                                                                        | no 733                                                                                                                                                                                                                                                                                                  |          | Breakers                                                                                                                    | Ave                                                                               | Convenant House                                                                                                         | Convenant House                                                                                                                        | Charles McKirahan                                                                                                                                      | No Style                                                                                                                                                                            |
| 40A<br>40b                                                                 | 504201060100<br>504201060150<br>504201060150                                                                                                                                                                 | 1951<br>1985<br>1985                                                                           | c 2006<br>c 2006                                                   | 1955-57            | Vacant Lot Contributing Contributing                                                                                                                                                                                                           | no 733<br>no 733                                                                                                                                                                                                                                                                                        |          | Breakers<br>Breakers                                                                                                        | Ave<br>Ave                                                                        | Convenant House Convenant House                                                                                         | Convenant House Convenant House                                                                                                        | Charles McKirahan<br>Charles McKirahan                                                                                                                 | No Style<br>No Style                                                                                                                                                                |
| 40A<br>40b<br>41                                                           | 504201060100<br>504201060150<br>504201060150<br>504201060160                                                                                                                                                 | 1951<br>1985<br>1985<br>1985                                                                   | c 2006<br>c 2006<br>c 2006                                         |                    | Vacant Lot Contributing Contributing Contributing                                                                                                                                                                                              | no         733           no         733           no         733                                                                                                                                                                                                                                        |          | Breakers<br>Breakers<br>Breakers                                                                                            | Ave<br>Ave<br>Ave                                                                 | Convenant House Convenant House Convenant House                                                                         | Convenant House Convenant House Convenant House                                                                                        | Charles McKirahan Charles McKirahan Charles McKirahan                                                                                                  | No Style<br>No Style<br>No Style                                                                                                                                                    |
| 40A<br>40b<br>41<br>42A                                                    | 504201060100<br>504201060150<br>504201060150<br>504201060160<br>504201060310                                                                                                                                 | 1951<br>1985<br>1985<br>1985<br>1985<br>1951                                                   | c 2006<br>c 2006<br>c 2006<br>1950                                 | 1955-57            | Vacant Lot Contributing Contributing Contributing Contributing Contributing                                                                                                                                                                    | no         733           no         733           no         733           no         2909                                                                                                                                                                                                              |          | Breakers<br>Breakers<br>Breakers<br>Vistamar                                                                                | Ave<br>Ave<br>Street                                                              | Convenant House Convenant House Convenant House Tranquilo                                                               | Convenant House Convenant House Convenant House Sea Gate                                                                               | Charles McKirahan<br>Charles McKirahan<br>Charles McKirahan<br>William Vaughn                                                                          | No Style<br>No Style<br>No Style<br>Modern Vernacular                                                                                                                               |
| 40A<br>40b<br>41<br>42A<br>42B                                             | 504201060100<br>504201060150<br>504201060150<br>504201060160<br>504201060310<br>504201060310                                                                                                                 | 1951<br>1985<br>1985<br>1985<br>1951<br>1951                                                   | c 2006<br>c 2006<br>c 2006<br>1950                                 | 1955-57<br>1955-57 | Vacant Lot Contributing Contributing Contributing Contributing Contributing Contributing                                                                                                                                                       | no         733           no         733           no         733           no         2909           no         2909                                                                                                                                                                                    |          | Breakers<br>Breakers<br>Breakers<br>Vistamar<br>Vistamar                                                                    | Ave Ave Ave Street Street                                                         | Convenant House Convenant House Convenant House Tranquilo Tranquilo                                                     | Convenant House Convenant House Convenant House Sea Gate Sea Gate                                                                      | Charles McKirahan Charles McKirahan Charles McKirahan William Vaughn William Vaughn                                                                    | No Style<br>No Style<br>No Style<br>Modern Vernacular<br>Modern Vernacular                                                                                                          |
| 40A<br>40b<br>41<br>42A<br>42B<br>43                                       | 504201060100<br>504201060150<br>504201060150<br>504201060160<br>504201060310<br>504201060310<br>504201060320                                                                                                 | 1951<br>1985<br>1985<br>1985<br>1951<br>1951<br>1951                                           | c 2006<br>c 2006<br>c 2006<br>1950                                 | 1955-57            | Vacant Lot Contributing Contributing Contributing Contributing Contributing Contributing Contributing                                                                                                                                          | no         733           no         733           no         733           no         2909           no         2909           no         2901                                                                                                                                                          |          | Breakers<br>Breakers<br>Breakers<br>Vistamar<br>Vistamar<br>Vistamar                                                        | Ave Ave Ave Street Street Street                                                  | Convenant House Convenant House Convenant House Tranquilo Tranquilo Tranquilo                                           | Convenant House Convenant House Convenant House Sea Gate Sea Gate Vista Mar                                                            | Charles McKirahan<br>Charles McKirahan<br>Charles McKirahan<br>William Vaughn                                                                          | No Style No Style No Style Modern Vernacular Modern Vernacular Modern Vernacular                                                                                                    |
| 40A<br>40b<br>41<br>42A<br>42B<br>43                                       | 504201060100<br>504201060150<br>504201060150<br>504201060160<br>504201060310<br>504201060310<br>504201060320<br>504201060330                                                                                 | 1951<br>1985<br>1985<br>1985<br>1985<br>1951<br>1951<br>1959<br>0                              | c 2006<br>c 2006<br>c 2006<br>1950<br>1950                         | 1955-57<br>1955-57 | Vacant Lot Contributing Contributing Contributing Contributing Contributing Contributing Contributing Contributing Vacant Lot                                                                                                                  | no     733       no     733       no     733       no     2909       no     2909       no     2901       no     2839                                                                                                                                                                                    |          | Breakers<br>Breakers<br>Breakers<br>Vistamar<br>Vistamar<br>Vistamar<br>Vistamar                                            | Ave Ave Ave Street Street Street Street                                           | Convenant House Convenant House Convenant House Tranquilo Tranquilo Tranquilo Vacant Lot                                | Convenant House Convenant House Convenant House Sea Gate Sea Gate Vista Mar Vacant Lot                                                 | Charles McKirahan Charles McKirahan Charles McKirahan William Vaughn William Vaughn Lester Avery                                                       | No Style No Style No Style Modern Vernacular Modern Vernacular Modern Vernacular N/A                                                                                                |
| 40A<br>40b<br>41<br>42A<br>42B<br>43<br>44                                 | 504201060100<br>504201060150<br>504201060150<br>504201060160<br>504201060310<br>504201060310<br>504201060320<br>504201060330<br>504201060340                                                                 | 1951<br>1985<br>1985<br>1985<br>1985<br>1951<br>1951<br>1959<br>0                              | c 2006<br>c 2006<br>c 2006<br>1950<br>1950<br>1948                 | 1955-57<br>1955-57 | Vacant Lot Contributing Contributing Contributing Contributing Contributing Contributing Contributing Vacant Lot Contributing                                                                                                                  | no     733       no     733       no     733       no     2909       no     2909       no     2901       no     2839       no     2831                                                                                                                                                                  |          | Breakers Breakers Breakers Vistamar Vistamar Vistamar Vistamar Vistamar Vistamar                                            | Ave Ave Ave Street Street Street Street Street Street                             | Convenant House Convenant House Convenant House Tranquilo Tranquilo Tranquilo                                           | Convenant House Convenant House Convenant House Sea Gate Sea Gate Vista Mar                                                            | Charles McKirahan Charles McKirahan Charles McKirahan William Vaughn William Vaughn Lester Avery J.B.O'Neill                                           | No Style No Style No Style Modern Vernacular Modern Vernacular Modern Vernacular Modern Vernacular N/A Modern Vernacular                                                            |
| 40A<br>40b<br>41<br>42A<br>42B<br>43<br>44<br>45                           | 504201060100<br>504201060150<br>504201060150<br>504201060160<br>504201060310<br>504201060310<br>504201060320<br>504201060330<br>504201060340<br>504201060350                                                 | 1951<br>1985<br>1985<br>1985<br>1985<br>1951<br>1951<br>1959<br>0<br>1954<br>1958              | c 2006<br>c 2006<br>c 2006<br>1950<br>1950                         | 1955-57<br>1955-57 | Vacant Lot Contributing Contributing Contributing Contributing Contributing Contributing Contributing Vacant Lot Contributing Contributing                                                                                                     | no         733           no         733           no         733           no         2909           no         2909           no         2901           no         2839           no         2831           no         740                                                                             |          | Breakers Breakers Vistamar Vistamar Vistamar Vistamar Vistamar Vistamar Vistamar Bayshore                                   | Ave Ave Ave Street Street Street Street Street Drive                              | Convenant House Convenant House Convenant House Tranquilo Tranquilo Tranquilo Vacant Lot Tranquilo                      | Convenant House Convenant House Convenant House Sea Gate Sea Gate Vista Mar Vacant Lot Cocobelle Resort                                | Charles McKirahan Charles McKirahan Charles McKirahan William Vaughn William Vaughn Lester Avery                                                       | No Style No Style No Style Modern Vernacular Modern Vernacular Modern Vernacular Modern Vernacular N/A Modern Vernacular Mid Century Modern                                         |
| 40A<br>40b<br>41<br>42A<br>42B<br>43<br>44<br>45<br>46                     | 504201060100<br>504201060150<br>504201060150<br>504201060160<br>504201060310<br>504201060310<br>504201060320<br>504201060330<br>504201060340<br>504201060350<br>504201060510                                 | 1951<br>1985<br>1985<br>1985<br>1951<br>1951<br>1951<br>1959<br>0<br>1954<br>1958              | c 2006<br>c 2006<br>c 2006<br>1950<br>1950<br>1948<br>1952<br>1956 | 1955-57<br>1955-57 | Vacant Lot Contributing Contributing Contributing Contributing Contributing Contributing Contributing Vacant Lot Contributing Contributing Vacant Lot                                                                                          | no         733           no         733           no         733           no         2909           no         2909           no         2901           no         2839           no         2831           no         740           no         2800                                                   |          | Breakers Breakers Vistamar Vistamar Vistamar Vistamar Vistamar Vistamar Vistamar Vistamar Vistamar Bayshore Vistamar        | Ave Ave Ave Street | Convenant House Convenant House Convenant House Tranquilo Tranquilo Tranquilo Vacant Lot Tranquilo Vacant Lot           | Convenant House Convenant House Convenant House Sea Gate Sea Gate Vista Mar Vacant Lot Cocobelle Resort Vacant Lot                     | Charles McKirahan Charles McKirahan Charles McKirahan William Vaughn William Vaughn Lester Avery J.B.O'Neill C.F. Mckirahan                            | No Style No Style No Style Modern Vernacular Modern Vernacular Modern Vernacular Modern Vernacular N/A Modern Vernacular Mid Century Modern N/A                                     |
| 40A<br>40b<br>41<br>42A<br>42B<br>43<br>44<br>45<br>46<br>47               | 504201060100<br>504201060150<br>504201060150<br>504201060160<br>504201060310<br>504201060310<br>504201060320<br>504201060330<br>504201060330<br>504201060350<br>504201060350<br>504201060310                 | 1951<br>1985<br>1985<br>1985<br>1985<br>1951<br>1951<br>1959<br>0<br>1954<br>1958<br>0         | c 2006<br>c 2006<br>c 2006<br>1950<br>1950<br>1948<br>1952<br>1956 | 1955-57<br>1955-57 | Vacant Lot Contributing Contributing Contributing Contributing Contributing Contributing Contributing Vacant Lot Contributing Vacant Lot Contributing Vacant Lot Contributing Contributing                                                     | no         733           no         733           no         733           no         2909           no         2901           no         2839           no         2831           no         740           no         2800           no         700                                                    |          | Breakers Breakers Breakers Vistamar Vistamar Vistamar Vistamar Vistamar Vistamar Vistamar Vistamar Antioch                  | Ave Ave Ave Street Street Street Street Drive Street Ave                          | Convenant House Convenant House Convenant House Tranquilo Tranquilo Tranquilo Vacant Lot Tranquilo Vacant Lot Beachdale | Convenant House Convenant House Convenant House Sea Gate Sea Gate Vista Mar Vacant Lot Cocobelle Resort Vacant Lot Beachdale           | Charles McKirahan Charles McKirahan Charles McKirahan William Vaughn William Vaughn Lester Avery  J.B.O'Neill C.F. Mckirahan                           | No Style No Style No Style Modern Vernacular Modern Vernacular Modern Vernacular N/A Modern Vernacular Mid Century Modern N/A Modern Vernacular                                     |
| 40A<br>40b<br>41<br>42A<br>42B<br>43<br>44<br>45<br>46<br>47<br>48A        | 504201060100<br>504201060150<br>504201060150<br>504201060160<br>504201060310<br>504201060310<br>504201060320<br>504201060330<br>504201060340<br>504201060350<br>504201060510<br>504201NX0130<br>504201NX0130 | 1951<br>1985<br>1985<br>1985<br>1985<br>1951<br>1951<br>1959<br>0<br>1954<br>1958<br>0<br>1957 | c 2006<br>c 2006<br>c 2006<br>1950<br>1950<br>1948<br>1952<br>1956 | 1955-57<br>1955-57 | Vacant Lot Contributing Contributing Contributing Contributing Contributing Contributing Contributing Vacant Lot Contributing Vacant Lot Contributing Vacant Lot Contributing Contributing Contributing Contributing Contributing Contributing | no         733           no         733           no         733           no         2909           no         2909           no         2901           no         2839           no         2831           no         740           no         2800           no         700           no         700 |          | Breakers Breakers Vistamar Vistamar Vistamar Vistamar Vistamar Vistamar Vistamar Vistamar Bayshore Vistamar Antioch Antioch | Ave Ave Ave Street Street Street Street Street Street Ave Ave Ave                 | Convenant House Convenant House Convenant House Tranquilo Tranquilo Vacant Lot Tranquilo Vacant Lot Beachdale Beachdale | Convenant House Convenant House Convenant House Sea Gate Sea Gate Vista Mar Vacant Lot Cocobelle Resort Vacant Lot Beachdale Beachdale | Charles McKirahan Charles McKirahan Charles McKirahan William Vaughn William Vaughn Lester Avery  J.B.O'Neill C.F. McKirahan J.B. O'Neill J.B. O'Neill | No Style No Style No Style Modern Vernacular Modern Vernacular Modern Vernacular Modern Vernacular N/A Modern Vernacular Mid Century Modern N/A Modern Vernacular Modern Vernacular |
| 40A<br>40b<br>41<br>42A<br>42B<br>43<br>44<br>45<br>46<br>47<br>48A<br>48B | 504201060100<br>504201060150<br>504201060150<br>504201060160<br>504201060310<br>504201060310<br>504201060320<br>504201060330<br>504201060330<br>504201060350<br>504201060350<br>504201060310                 | 1951<br>1985<br>1985<br>1985<br>1985<br>1951<br>1951<br>1959<br>0<br>1954<br>1958<br>0         | c 2006<br>c 2006<br>c 2006<br>1950<br>1950<br>1948<br>1952<br>1956 | 1955-57<br>1955-57 | Vacant Lot Contributing Contributing Contributing Contributing Contributing Contributing Contributing Vacant Lot Contributing Vacant Lot Contributing Vacant Lot Contributing Contributing                                                     | no         733           no         733           no         733           no         2909           no         2901           no         2839           no         2831           no         740           no         2800           no         700                                                    |          | Breakers Breakers Breakers Vistamar Vistamar Vistamar Vistamar Vistamar Vistamar Vistamar Vistamar Antioch                  | Ave Ave Ave Street Street Street Street Drive Street Ave                          | Convenant House Convenant House Convenant House Tranquilo Tranquilo Tranquilo Vacant Lot Tranquilo Vacant Lot Beachdale | Convenant House Convenant House Convenant House Sea Gate Sea Gate Vista Mar Vacant Lot Cocobelle Resort Vacant Lot Beachdale           | Charles McKirahan Charles McKirahan Charles McKirahan William Vaughn William Vaughn Lester Avery  J.B.O'Neill C.F. Mckirahan                           | No Style No Style No Style Modern Vernacular Modern Vernacular Modern Vernacular N/A Modern Vernacular Mid Century Modern N/A Modern Vernacular                                     |