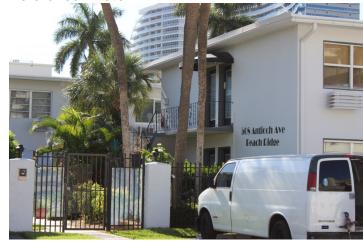

d.

Has building been demolished since 2008 survey?

No

Number of Stories: 2

Number of Residential Living Units: 8 Number of Commercial Tenant Spaces: N/A

Number of Hotel Rooms: N/A Building Use: Apartment/Condo

**Building Materials:** Stucco

**Building Configuration:** Rectangular/Square

Building Design FeaturesAwning at Entrance

Planters

Screen Block/Breeze Block

• Other – AC louvers

#### Sign Types

No Sign

#### **Site Features**

· Parking in Front

Fence or Gate in front of structure

• Other - Pool in inner courtyard

Roof Type: Flat

Roof Material: Flat Roof - Not Visible

#### Window Type

Fixed

Awning

With or Without Muntins: Without Muntins

**Comments** 

Site: rear building

#### Geopoint

Lat: 26.13 Lon: -80.107

#### **Location Map**



#### **Reference Photo**



#### **Historic Photo**

**Building Number: 55C Address: 508 Antioch Ave** 

**Date:** 1956

Architect: J.B. O'Neill

Architectural Style: Modern Vernacular

Folio: 504201NP0120

**Current Business Name (if applicable)** 

Beach Ridge

**Contributing or Non-Contributing:** Unsure **Existing Condition of Structure:** Good

Noticeable Alterations: Unsure

Has building been demolished since 2008 survey?

No

Number of Stories: 2

Number of Residential Living Units: 4 Number of Commercial Tenant Spaces: N/A

Number of Hotel Rooms: N/A Building Use: Apartment/Condo

**Building Materials:** Stucco

**Building Configuration:** Rectangular/Square

**Building Design Features** 

Planters

Other

Railings (Decorative)

 Other – Awnings over entry doors, clamshell shutters at select locations, AC l