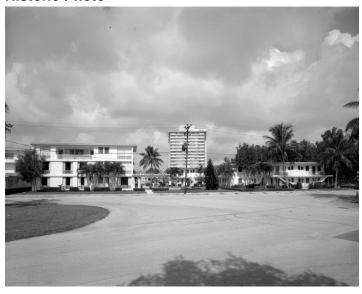

A

Number of Hotel Rooms: N/A Building Use: Motel/Hotel

**Building Materials: Stucco** 

**Building Configuration:** Other – Irregular

**Building Design Features** 

Catwalks (Exterior Corridors)

- Railings (Decorative)
- Beanpoles
- Planters
- Screen Block/Breeze Block
- Other Elevated walkway with decorative railings connecting two buildings
- Floating Staircase

# Sign Types

No Sign

#### **Site Features**

- Parking in Front
- Fence or Gate in front of structure
- Street Lighting
- Other Pool in courtyard

Roof Type: Flat

Roof Material: Flat Roof - Not Visible

Window Type: Single-Hung

With or Without Muntins: Without Muntins

**Comments** 

Site: north building

#### Geopoint

Lat: 26.134 Lon: -80.108

### **Location Map**



#### **Reference Photo**



#### **Historic Photo**



**Building Number: 90B** 

Address: 741 Bayshore Drive

**Date: 1951** 

**Architect:** Lester Avery

Architectural Style: Modern Vernacular

Folio: 504201GA0150

**Current Business Name (if applicable)** 

Holiday Isle Yacht Club

**Contributing or Non-Contributing:** Unsure **Existing Condition of Structure:** Good

Noticeable Alterations: Unsure

Has building been demolished since 2008 survey?

No

Number of Stories: 3

Number of Residential Living Units: 29 (Total in

Resort)

**Number of Commercial Tenant Spaces: N/A** 

Number of Hotel Rooms: N/A Building Use: Motel/Hotel

**Building Materials: Stucco** 

**Building Configuration:** L-Shaped **Architectural Style:** Modern Vernacular

**Building Design Features** 

- Floating Staircase
- Railings (Decorative)Railings (Non-Decorativ