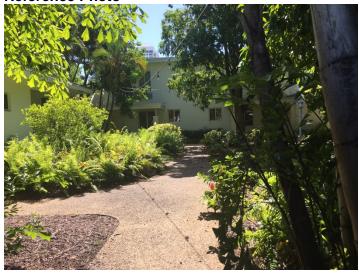

idential Living Units: N/A Number of Commercial Tenant Spaces: N/A Number of Hotel Rooms: 32 (Total in resort)

**Building Use:** Motel/Hotel

#### **Building Materials**

Stucco

Roman Brick

## **Building Configuration:** Rectangular/Square **Building Design Features**

Planters

Railings (Decorative)

 Other – Roof overhang at entryways supported by poles with a brick base

#### Sign Types

No Sign

#### **Site Features**

• Fence or Gate in front of structure

Palms in ROW

Parking in Front

Roof Type: Flat

Roof Material: Flat Roof - Not Visible

Window Type: Sliders

With or Without Muntins: Without Muntins

#### **Comments**

Site: not visible from street Roman brick planter in

parking area

#### Geopoint

Lat: 26.13 Lon: -80.107

#### **Location Map**



#### **Reference Photo**



#### **Historic Photo**

**Building Number: 54** 

**Address: 528 Antioch Avenue** 

**Date: 1956** 

Architect: Clinton Gamble

Architectural Style: Modern Vernacular

Folio: 504201040430

**Current Business Name (if applicable)** 

unknown

Contributing or Non-Contributing: Contributing

**Existing Condition of Structure:** Good

Noticeable Alterations: Unsure

Has building been demolished since 2008 survey?

No

Number of Stories: 2

Number of Residential Living Units: N/A Number of Commercial Tenant Spaces: N/A Number of Hotel Rooms: 32 (Total in resort)

**Building Use:** Motel/Hotel

**Building Materials:** Stucco

**Building Configuration:** Rectangular/Square

**Building Design Features** 

Eyebrows

- Built-in Planters
- Planters
- Cantilevered Projection/Canopy
- Catwalks (Exte