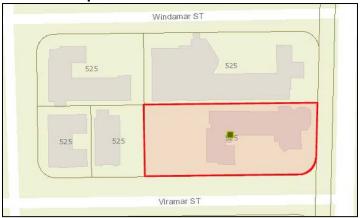

# MASTER LIST OF STRUCTURES SURVEYED

|                                                                            | 1                                                                                                                                                                                                            |                                                                                                |                                                                    |                    | .1                                                                                                                                                                                                                                             |                                                                                                                                                                                                                                                                                                         | T        | 1                                                                                                                           | 1                                                                                 | 1                                                                                                                       |                                                                                                                                        |                                                                                                                                                        |                                                                                                                                                                                     |
|----------------------------------------------------------------------------|--------------------------------------------------------------------------------------------------------------------------------------------------------------------------------------------------------------|------------------------------------------------------------------------------------------------|--------------------------------------------------------------------|--------------------|------------------------------------------------------------------------------------------------------------------------------------------------------------------------------------------------------------------------------------------------|---------------------------------------------------------------------------------------------------------------------------------------------------------------------------------------------------------------------------------------------------------------------------------------------------------|----------|-----------------------------------------------------------------------------------------------------------------------------|-----------------------------------------------------------------------------------|-------------------------------------------------------------------------------------------------------------------------|----------------------------------------------------------------------------------------------------------------------------------------|--------------------------------------------------------------------------------------------------------------------------------------------------------|-------------------------------------------------------------------------------------------------------------------------------------------------------------------------------------|
| Building #                                                                 |                                                                                                                                                                                                              | 1                                                                                              |                                                                    | Yr Built (Permit   |                                                                                                                                                                                                                                                | FMSF Address                                                                                                                                                                                                                                                                                            |          |                                                                                                                             |                                                                                   | Current Name                                                                                                            | Historic Name                                                                                                                          | Architect                                                                                                                                              | Style                                                                                                                                                                               |
| 1                                                                          | 504201PX0640                                                                                                                                                                                                 | 1958                                                                                           | 1956                                                               |                    | Contributing                                                                                                                                                                                                                                   | BD04492 345                                                                                                                                                                                                                                                                                             |          | Fort Lauderdale Beach                                                                                                       | Blvd                                                                              | Spring Tide                                                                                                             | Spring Tide                                                                                                                            | Polivitzky/Johnson                                                                                                                                     | Moderne                                                                                                                                                                             |
| 2                                                                          | 504201160020                                                                                                                                                                                                 | 1947                                                                                           | 1952                                                               | 1946               | Contributing                                                                                                                                                                                                                                   | no 3030                                                                                                                                                                                                                                                                                                 |          | Bayshore                                                                                                                    | Drive                                                                             | Ikona                                                                                                                   | Shell Resort                                                                                                                           | Robert Little                                                                                                                                          | Modern Vernacular                                                                                                                                                                   |
|                                                                            | 504201160030                                                                                                                                                                                                 | 1947                                                                                           | 1945                                                               | 1945               | Contributing                                                                                                                                                                                                                                   | BD04476 3016                                                                                                                                                                                                                                                                                            |          | , '                                                                                                                         | Drive                                                                             | None                                                                                                                    | Martindale                                                                                                                             | D. B. Macneir                                                                                                                                          | Tropical Art Deco                                                                                                                                                                   |
|                                                                            | 504201160030                                                                                                                                                                                                 | 1966                                                                                           | 1966                                                               |                    | Contributing                                                                                                                                                                                                                                   | no 3000                                                                                                                                                                                                                                                                                                 | +        | Bayshore                                                                                                                    | Drive                                                                             | Fortuna                                                                                                                 | Seaside & Sandy Shore                                                                                                                  | Joseph Phillips+Donald F. Castne                                                                                                                       |                                                                                                                                                                                     |
| 3C                                                                         | 504201160030                                                                                                                                                                                                 | 1951                                                                                           | 1951                                                               |                    | Contributing                                                                                                                                                                                                                                   | no 3008                                                                                                                                                                                                                                                                                                 |          | Bayshore                                                                                                                    | Drive                                                                             | Fortuna                                                                                                                 | Sandy Shore Motel                                                                                                                      | Manier & Lester Avery                                                                                                                                  | Modern Vernacular                                                                                                                                                                   |
| 4                                                                          | 504201160210                                                                                                                                                                                                 | 2009                                                                                           | 2008                                                               |                    | Non-Contributing                                                                                                                                                                                                                               | no 401                                                                                                                                                                                                                                                                                                  |          | Fort Lauderdale Beach                                                                                                       | Blvd                                                                              | "W" HOTEL                                                                                                               | "W" HOTEL                                                                                                                              |                                                                                                                                                        | No Style                                                                                                                                                                            |
| 5                                                                          | 504201AJ00**                                                                                                                                                                                                 | 1969                                                                                           |                                                                    |                    | Non-Contributing                                                                                                                                                                                                                               | no 3000                                                                                                                                                                                                                                                                                                 | <u> </u> | Riomar                                                                                                                      | Street                                                                            | Leisure House                                                                                                           |                                                                                                                                        |                                                                                                                                                        | No Style                                                                                                                                                                            |
|                                                                            | 504201430080                                                                                                                                                                                                 | 2010                                                                                           | c2007                                                              |                    |                                                                                                                                                                                                                                                | no 500-514                                                                                                                                                                                                                                                                                              |          | Birch                                                                                                                       | Road                                                                              | Marbellas Townhome                                                                                                      | Marbellas Townhome                                                                                                                     |                                                                                                                                                        | No Style                                                                                                                                                                            |
|                                                                            | 504201430090                                                                                                                                                                                                 | 2007                                                                                           |                                                                    |                    | Non-Contributing                                                                                                                                                                                                                               | no 3021-3043                                                                                                                                                                                                                                                                                            |          | Riomar                                                                                                                      | Street                                                                            | Marbellas Townhome                                                                                                      | Marbellas Townhome                                                                                                                     |                                                                                                                                                        | No Style                                                                                                                                                                            |
| 7                                                                          | 504201GJ0260                                                                                                                                                                                                 | 2006                                                                                           | 2006                                                               |                    | Non-Contributing                                                                                                                                                                                                                               | no 505                                                                                                                                                                                                                                                                                                  | N        | Fort Lauderdale Beach                                                                                                       | Blvd                                                                              | Hilton Hotel                                                                                                            | Hilton Hotel                                                                                                                           |                                                                                                                                                        | No Style                                                                                                                                                                            |
| 8                                                                          | 504201040170                                                                                                                                                                                                 | 0                                                                                              |                                                                    |                    | Vacant Lot                                                                                                                                                                                                                                     | no 505                                                                                                                                                                                                                                                                                                  |          | Breakers                                                                                                                    | Ave                                                                               |                                                                                                                         |                                                                                                                                        |                                                                                                                                                        | N/A                                                                                                                                                                                 |
| 9                                                                          | 504201040150                                                                                                                                                                                                 | 1963                                                                                           | 1963                                                               |                    | Contributing                                                                                                                                                                                                                                   | no 520                                                                                                                                                                                                                                                                                                  |          | Birch                                                                                                                       | Road                                                                              | Cheston House                                                                                                           | Cheston House                                                                                                                          | Herma Hastettler                                                                                                                                       | Modern Vernacular                                                                                                                                                                   |
| 10                                                                         | 504201040160                                                                                                                                                                                                 | 1950                                                                                           | 1947                                                               | 1947               | Contributing                                                                                                                                                                                                                                   | no 3003                                                                                                                                                                                                                                                                                                 |          | Viramar                                                                                                                     | Street                                                                            | The Royal Pavilon                                                                                                       | The Royal Pavilon                                                                                                                      | Lester Avery                                                                                                                                           | Modern Vernacular                                                                                                                                                                   |
|                                                                            | 5042010400**                                                                                                                                                                                                 | 0                                                                                              |                                                                    |                    | Vacant Lot                                                                                                                                                                                                                                     | no 525                                                                                                                                                                                                                                                                                                  |          | Fort Lauderdale Beach                                                                                                       | Blvd                                                                              |                                                                                                                         |                                                                                                                                        |                                                                                                                                                        | N/A                                                                                                                                                                                 |
|                                                                            | 504201040070                                                                                                                                                                                                 | 1950                                                                                           | 1950                                                               |                    | Vacant Lot                                                                                                                                                                                                                                     | BD04493 521                                                                                                                                                                                                                                                                                             |          | Fort Lauderdale Beach                                                                                                       | Blvd                                                                              | Avalon Waterfront Inn                                                                                                   | Avalon Waterfront Inn                                                                                                                  | Theodore Meyer/ Gamble, Powr                                                                                                                           |                                                                                                                                                                                     |
|                                                                            | 504201040050                                                                                                                                                                                                 | 1954                                                                                           | 1954                                                               |                    | Vacant Lot                                                                                                                                                                                                                                     | BD04494 529                                                                                                                                                                                                                                                                                             |          | Fort Lauderdale Beach                                                                                                       | Blvd                                                                              | Tropic Cay                                                                                                              | Tropic Cay                                                                                                                             | John B. O'Neill                                                                                                                                        | N/A                                                                                                                                                                                 |
|                                                                            | 504201040020                                                                                                                                                                                                 | 1951                                                                                           | 1951                                                               |                    | Vacant Lot                                                                                                                                                                                                                                     | no 520                                                                                                                                                                                                                                                                                                  | )        | Breakers                                                                                                                    | Ave                                                                               | Ocean Wave                                                                                                              | Ocean Wave                                                                                                                             | Lester Avery                                                                                                                                           | N/A                                                                                                                                                                                 |
|                                                                            | 504201040030                                                                                                                                                                                                 | 1951                                                                                           | 1951                                                               |                    | Vacant Lot                                                                                                                                                                                                                                     | no 3117                                                                                                                                                                                                                                                                                                 | '        | Viramar                                                                                                                     | Street                                                                            |                                                                                                                         | Annex of Avalon Waterfront                                                                                                             | William Vaughn                                                                                                                                         | N/A                                                                                                                                                                                 |
|                                                                            | 504201040040                                                                                                                                                                                                 | 1963                                                                                           | 1963                                                               |                    | Vacant Lot                                                                                                                                                                                                                                     | no 3100                                                                                                                                                                                                                                                                                                 |          | Windamar                                                                                                                    | Street                                                                            | Waterfront Inn                                                                                                          | Waterfront Inn                                                                                                                         | Joseph Phillips                                                                                                                                        | N/A                                                                                                                                                                                 |
|                                                                            | 504201040130                                                                                                                                                                                                 | 1949                                                                                           | 1949                                                               |                    | Contributing                                                                                                                                                                                                                                   | BD04490 3016                                                                                                                                                                                                                                                                                            |          | Windamar                                                                                                                    | Street                                                                            | Aqua                                                                                                                    |                                                                                                                                        | William Vaughn                                                                                                                                         | Modern Vernacular                                                                                                                                                                   |
|                                                                            | 504201040130                                                                                                                                                                                                 | 1949                                                                                           | 1949                                                               |                    | Contributing                                                                                                                                                                                                                                   | BD04490 3016                                                                                                                                                                                                                                                                                            |          | Windamar                                                                                                                    | Street                                                                            | Aqua                                                                                                                    |                                                                                                                                        | William Vaughn                                                                                                                                         | Modern Vernacular                                                                                                                                                                   |
|                                                                            | 504201040140                                                                                                                                                                                                 | 0                                                                                              |                                                                    |                    | Vacant Lot                                                                                                                                                                                                                                     | no 528                                                                                                                                                                                                                                                                                                  |          | Birch                                                                                                                       | Road                                                                              |                                                                                                                         |                                                                                                                                        |                                                                                                                                                        | Vacant Lot                                                                                                                                                                          |
| 14                                                                         | 504201040110                                                                                                                                                                                                 | 1948                                                                                           |                                                                    |                    | Contributing                                                                                                                                                                                                                                   | no 550                                                                                                                                                                                                                                                                                                  |          | Birch                                                                                                                       | Road                                                                              |                                                                                                                         |                                                                                                                                        |                                                                                                                                                        | Modern Vernacular                                                                                                                                                                   |
| 15                                                                         | 504201040120                                                                                                                                                                                                 | 1957                                                                                           | 1949                                                               | 1949               | Contributing                                                                                                                                                                                                                                   | no 543                                                                                                                                                                                                                                                                                                  |          | Breakers                                                                                                                    | Ave                                                                               | Windamar Beach Resort                                                                                                   | Windamar Beach Resort                                                                                                                  | Lester Avery                                                                                                                                           | Modern Vernacular                                                                                                                                                                   |
| 16                                                                         | 504201050010                                                                                                                                                                                                 | 2009                                                                                           | 2008                                                               |                    | Non-Contributing                                                                                                                                                                                                                               | no 551                                                                                                                                                                                                                                                                                                  |          | Fort Lauderdale Beach                                                                                                       | Blvd                                                                              | Conrad Hotel                                                                                                            | Trump Hotel                                                                                                                            |                                                                                                                                                        | No Style                                                                                                                                                                            |
| 17                                                                         | 504201040090                                                                                                                                                                                                 | 1951                                                                                           | 1951                                                               |                    | Contributing                                                                                                                                                                                                                                   | BD04482 551                                                                                                                                                                                                                                                                                             |          | Breakers                                                                                                                    | Ave                                                                               | Village Café/North Beach                                                                                                | . '                                                                                                                                    | J.B. O'Neill                                                                                                                                           | Mid Century Modern                                                                                                                                                                  |
| 18                                                                         | 504201040100                                                                                                                                                                                                 | 1951                                                                                           | 1957                                                               |                    | Contributing                                                                                                                                                                                                                                   | no 552                                                                                                                                                                                                                                                                                                  |          | Birch                                                                                                                       | Road                                                                              | Solas                                                                                                                   | Elysium Resort                                                                                                                         | G.P. Johnson                                                                                                                                           | Tropical Art Deco                                                                                                                                                                   |
|                                                                            | 504201BC1060                                                                                                                                                                                                 | 1972                                                                                           | 1959                                                               | 1959               | Contributing                                                                                                                                                                                                                                   | BD04481 600                                                                                                                                                                                                                                                                                             | N        | Birch                                                                                                                       | Road                                                                              | Birch House                                                                                                             | Birch House                                                                                                                            | Charles McKirahan                                                                                                                                      | Mid-Century Modern                                                                                                                                                                  |
|                                                                            | 504201BC1060                                                                                                                                                                                                 | 1972                                                                                           | 1958                                                               | 1960               | Contributing                                                                                                                                                                                                                                   | BD04488 3003                                                                                                                                                                                                                                                                                            |          | Terramar                                                                                                                    | Street                                                                            | Birch Tower                                                                                                             | Birch Tower                                                                                                                            | Charles McKirahan                                                                                                                                      | Mid-Century Modern                                                                                                                                                                  |
|                                                                            | 504201BC1060                                                                                                                                                                                                 | 1972                                                                                           | 1950                                                               | 1950               | Contributing                                                                                                                                                                                                                                   | BD04483 609                                                                                                                                                                                                                                                                                             |          | Breakers                                                                                                                    | Ave                                                                               | Birch Estate                                                                                                            | Birch Estate                                                                                                                           | William Vaughn                                                                                                                                         | Modern Vernacular                                                                                                                                                                   |
|                                                                            | 504201070030                                                                                                                                                                                                 | 1958                                                                                           | 1950                                                               | 1950               | Contributing                                                                                                                                                                                                                                   | no 600                                                                                                                                                                                                                                                                                                  | )        | Breakers                                                                                                                    | Ave                                                                               | Village Design                                                                                                          | Sea Wind                                                                                                                               | William Vaughn                                                                                                                                         | Modern Vernacular                                                                                                                                                                   |
|                                                                            | 504201070020                                                                                                                                                                                                 | 1950                                                                                           |                                                                    |                    | Contributing                                                                                                                                                                                                                                   | no 3115                                                                                                                                                                                                                                                                                                 |          | Terramar                                                                                                                    | Street                                                                            | N/A                                                                                                                     |                                                                                                                                        |                                                                                                                                                        | Modern Vernacular                                                                                                                                                                   |
|                                                                            | 504201AS0720                                                                                                                                                                                                 | 2004                                                                                           | c2007                                                              |                    | Non-Contributing                                                                                                                                                                                                                               | no 601                                                                                                                                                                                                                                                                                                  |          | Fort Lauderdale Beach                                                                                                       | Blvd                                                                              | The Atlantic Hotel                                                                                                      | The Atlantic Luxury Properties                                                                                                         |                                                                                                                                                        | No Style                                                                                                                                                                            |
| 23                                                                         | 504201070050                                                                                                                                                                                                 | 1971                                                                                           | 1950                                                               | 1950               | Contributing                                                                                                                                                                                                                                   | no 3110                                                                                                                                                                                                                                                                                                 | )        | Auramar                                                                                                                     | Street                                                                            | N/A                                                                                                                     | Sea Wind                                                                                                                               | Lester Avery                                                                                                                                           | Modern Vernacular                                                                                                                                                                   |
| 24                                                                         | 504201070040                                                                                                                                                                                                 | 1958                                                                                           | 1950                                                               | 1950               | Contributing                                                                                                                                                                                                                                   | no 608                                                                                                                                                                                                                                                                                                  |          | Breakers                                                                                                                    | Ave                                                                               | At the Market                                                                                                           | Sea Wind                                                                                                                               | William Vaughn                                                                                                                                         | Modern Vernacular                                                                                                                                                                   |
|                                                                            | 504201060230                                                                                                                                                                                                 | 1951                                                                                           | 1951                                                               |                    | Contributing                                                                                                                                                                                                                                   | no 618                                                                                                                                                                                                                                                                                                  |          | Birch                                                                                                                       | Road                                                                              | San's Souci                                                                                                             | San's Souci                                                                                                                            | G.P. Johnson                                                                                                                                           | Modern Vernacular                                                                                                                                                                   |
|                                                                            | 504201060230                                                                                                                                                                                                 | 1958                                                                                           | 1956                                                               |                    | Contributing                                                                                                                                                                                                                                   | no 2900                                                                                                                                                                                                                                                                                                 | 1        | Belmar                                                                                                                      | Street                                                                            | Tropi Rock                                                                                                              | Tropi Rock                                                                                                                             | J.B. O'Neill                                                                                                                                           | Modern Vernacular                                                                                                                                                                   |
|                                                                            | 504201060230                                                                                                                                                                                                 | 0                                                                                              | 0                                                                  |                    | Vacant Lot                                                                                                                                                                                                                                     | no 600                                                                                                                                                                                                                                                                                                  |          | (Block) Breakers                                                                                                            | Ave                                                                               | Vacant Lot                                                                                                              |                                                                                                                                        |                                                                                                                                                        | N/A                                                                                                                                                                                 |
|                                                                            | 504201060250                                                                                                                                                                                                 | 1965                                                                                           | 1951                                                               | 1951               | Contributing                                                                                                                                                                                                                                   | BD04491 619                                                                                                                                                                                                                                                                                             |          | Breakers                                                                                                                    | Ave                                                                               | Brynja Beach Shop                                                                                                       | Sun Terrace                                                                                                                            | Gamble, Pownall & Gilroy                                                                                                                               | Modern Vernacular                                                                                                                                                                   |
| 27                                                                         | 504201060040                                                                                                                                                                                                 | 0                                                                                              | 0                                                                  |                    | Parking Lot                                                                                                                                                                                                                                    | no 620                                                                                                                                                                                                                                                                                                  |          | Breakers                                                                                                                    | Ave                                                                               | Parking Lot                                                                                                             |                                                                                                                                        |                                                                                                                                                        | N/A                                                                                                                                                                                 |
| 28                                                                         | 504201060050                                                                                                                                                                                                 | 1954                                                                                           | 1956                                                               |                    | Contributing                                                                                                                                                                                                                                   | BD04484 619                                                                                                                                                                                                                                                                                             |          | Fort Lauderdale Beach                                                                                                       | Blvd                                                                              | Jolly Roger/Sea Club                                                                                                    | Jolly Roger/Sea Club                                                                                                                   | Tony Sherman                                                                                                                                           | Mid-Century Modern                                                                                                                                                                  |
|                                                                            | 504201060010                                                                                                                                                                                                 | 1959                                                                                           | 1952                                                               | 1952               | Contributing                                                                                                                                                                                                                                   | BD04485 625                                                                                                                                                                                                                                                                                             |          | Fort Lauderdale Beach                                                                                                       | Blvd                                                                              | Premiere                                                                                                                | Beach Plaza Hotel                                                                                                                      | Gamble, Pownall & Gilroy                                                                                                                               | Mid-Century Modern                                                                                                                                                                  |
|                                                                            | 504201060030                                                                                                                                                                                                 | 1959                                                                                           | 1959                                                               |                    | Contributing                                                                                                                                                                                                                                   | BD04477 3110                                                                                                                                                                                                                                                                                            |          | Belmar                                                                                                                      | Street                                                                            | Premiere                                                                                                                | Premiere                                                                                                                               | Arthur Rude                                                                                                                                            | Modern Vernacular                                                                                                                                                                   |
|                                                                            | 504201060020                                                                                                                                                                                                 | 0                                                                                              | 0                                                                  |                    | Parking Lot                                                                                                                                                                                                                                    | no 3100                                                                                                                                                                                                                                                                                                 |          | Belmar                                                                                                                      | Street                                                                            | Parking Lot                                                                                                             |                                                                                                                                        |                                                                                                                                                        | N/A                                                                                                                                                                                 |
| 32                                                                         | 5042010600**                                                                                                                                                                                                 | 2017                                                                                           |                                                                    |                    | Non-Contributing                                                                                                                                                                                                                               | no 701                                                                                                                                                                                                                                                                                                  |          | Fort Lauderdale Beach                                                                                                       | Blvd                                                                              | Paramount                                                                                                               |                                                                                                                                        |                                                                                                                                                        | No Style                                                                                                                                                                            |
|                                                                            | 504201060093                                                                                                                                                                                                 | 1965                                                                                           | c1965                                                              |                    | Non-Contributing                                                                                                                                                                                                                               | no 701                                                                                                                                                                                                                                                                                                  | .1       | Fort Lauderdale Beach                                                                                                       | Blvd                                                                              | Hotel/ Empty                                                                                                            | Hotel/ Empty                                                                                                                           | Name of the second                                                                                                                                     | Mid Century Modern                                                                                                                                                                  |
|                                                                            | 504201060080                                                                                                                                                                                                 | 0                                                                                              | c1955                                                              |                    | Non-Contributing                                                                                                                                                                                                                               |                                                                                                                                                                                                                                                                                                         |          | Breakers                                                                                                                    |                                                                                   | Sea Crest                                                                                                               | Sea Crest                                                                                                                              | William Vaughn                                                                                                                                         |                                                                                                                                                                                     |
|                                                                            | 504201060070                                                                                                                                                                                                 | 0                                                                                              | 1950                                                               |                    |                                                                                                                                                                                                                                                | no 716                                                                                                                                                                                                                                                                                                  |          | Breakers                                                                                                                    | Ave                                                                               | Sea Crea                                                                                                                | Sea Crea                                                                                                                               | William Vaughn                                                                                                                                         |                                                                                                                                                                                     |
| 22.4                                                                       | E0 4204 0504                                                                                                                                                                                                 | 0                                                                                              | 1950                                                               |                    |                                                                                                                                                                                                                                                | no 3109                                                                                                                                                                                                                                                                                                 |          |                                                                                                                             | Street                                                                            | David Dal                                                                                                               | The Debis D.                                                                                                                           | Wm T. Vaughn                                                                                                                                           | Mandaus Vannasid                                                                                                                                                                    |
|                                                                            | 504201060180                                                                                                                                                                                                 | 1948                                                                                           | 1948                                                               |                    | Contributing                                                                                                                                                                                                                                   | no 709                                                                                                                                                                                                                                                                                                  |          | Breakers                                                                                                                    | Ave                                                                               | Royal Palms                                                                                                             | The Robin Dale                                                                                                                         | G.P. Johnson                                                                                                                                           | Modern Vernacular                                                                                                                                                                   |
|                                                                            | 504201060180                                                                                                                                                                                                 | 1965                                                                                           | 1965                                                               |                    | Non-Contributing                                                                                                                                                                                                                               | no 710                                                                                                                                                                                                                                                                                                  |          | Birch                                                                                                                       | Road                                                                              | Royal Palms                                                                                                             | Three Palms Resort                                                                                                                     | Thor Amlie                                                                                                                                             | No Style Transcal Art Daga                                                                                                                                                          |
|                                                                            | 504201060180                                                                                                                                                                                                 | 1952                                                                                           | 1950                                                               | 4047               | Non-Contributing                                                                                                                                                                                                                               | no 717                                                                                                                                                                                                                                                                                                  |          | Breakers                                                                                                                    | Ave                                                                               | Royal Palms                                                                                                             | Monte Carlo Hotel                                                                                                                      | Little & Crawford                                                                                                                                      | Tropical Art Deco                                                                                                                                                                   |
|                                                                            | 504201060200                                                                                                                                                                                                 | 1950                                                                                           | 1947                                                               | 1947               | Contributing                                                                                                                                                                                                                                   | no 2901                                                                                                                                                                                                                                                                                                 |          | Belmar                                                                                                                      | Street                                                                            | Soleado                                                                                                                 | Nacant Lat                                                                                                                             | G.P. Johnson                                                                                                                                           | Modern Vernacular                                                                                                                                                                   |
|                                                                            | 504201060130                                                                                                                                                                                                 | 0                                                                                              |                                                                    |                    | Vacant Lot                                                                                                                                                                                                                                     | no 735                                                                                                                                                                                                                                                                                                  |          |                                                                                                                             | Blvd                                                                              | Vacant Lot                                                                                                              | Vacant Lot                                                                                                                             |                                                                                                                                                        | N/A                                                                                                                                                                                 |
|                                                                            | 504201060120                                                                                                                                                                                                 | 0                                                                                              |                                                                    |                    | Vacant Lot                                                                                                                                                                                                                                     | no 725                                                                                                                                                                                                                                                                                                  |          | Fort Lauderdale Beach                                                                                                       | Road                                                                              | Vacant Lot                                                                                                              | Vacant Lot                                                                                                                             |                                                                                                                                                        | N/A                                                                                                                                                                                 |
|                                                                            | 504201060110                                                                                                                                                                                                 | 0                                                                                              |                                                                    |                    | Vacant Lot                                                                                                                                                                                                                                     | no 3115                                                                                                                                                                                                                                                                                                 |          | Vistamar                                                                                                                    | Street                                                                            | Vacant Lot                                                                                                              | \\\\tau_1 = \\\                                                                                                                        |                                                                                                                                                        | N/A                                                                                                                                                                                 |
|                                                                            | E04204060440                                                                                                                                                                                                 |                                                                                                |                                                                    |                    | Vacant Lot                                                                                                                                                                                                                                     | no 734                                                                                                                                                                                                                                                                                                  |          | Breakers                                                                                                                    | Ave                                                                               | Vacant Lot                                                                                                              | Vacant Lot                                                                                                                             |                                                                                                                                                        | N/A                                                                                                                                                                                 |
|                                                                            | 504201060140                                                                                                                                                                                                 | 0                                                                                              | 1051                                                               |                    |                                                                                                                                                                                                                                                | no 2400                                                                                                                                                                                                                                                                                                 | 1        | Victomor                                                                                                                    | Ctroot                                                                            | Vacant Let                                                                                                              | Son Cato                                                                                                                               | LP O'Noill                                                                                                                                             | NI/A                                                                                                                                                                                |
|                                                                            | 504201060100                                                                                                                                                                                                 | 1951                                                                                           | 1951                                                               | 1055.53            | Vacant Lot                                                                                                                                                                                                                                     | no 3109                                                                                                                                                                                                                                                                                                 |          | Vistamar                                                                                                                    | Street                                                                            | Vacant Lot                                                                                                              | Sea Gate                                                                                                                               |                                                                                                                                                        | N/A                                                                                                                                                                                 |
| 40A                                                                        | 504201060100<br>504201060150                                                                                                                                                                                 | 1951<br>1985                                                                                   | c 2006                                                             | 1955-57            | Vacant Lot Contributing                                                                                                                                                                                                                        | no 733                                                                                                                                                                                                                                                                                                  |          | Breakers                                                                                                                    | Ave                                                                               | Convenant House                                                                                                         | Convenant House                                                                                                                        | Charles McKirahan                                                                                                                                      | No Style                                                                                                                                                                            |
| 40A<br>40b                                                                 | 504201060100<br>504201060150<br>504201060150                                                                                                                                                                 | 1951<br>1985<br>1985                                                                           | c 2006<br>c 2006                                                   | 1955-57            | Vacant Lot Contributing Contributing                                                                                                                                                                                                           | no 733<br>no 733                                                                                                                                                                                                                                                                                        |          | Breakers<br>Breakers                                                                                                        | Ave<br>Ave                                                                        | Convenant House Convenant House                                                                                         | Convenant House Convenant House                                                                                                        | Charles McKirahan<br>Charles McKirahan                                                                                                                 | No Style<br>No Style                                                                                                                                                                |
| 40A<br>40b<br>41                                                           | 504201060100<br>504201060150<br>504201060150<br>504201060160                                                                                                                                                 | 1951<br>1985<br>1985<br>1985                                                                   | c 2006<br>c 2006<br>c 2006                                         |                    | Vacant Lot Contributing Contributing Contributing                                                                                                                                                                                              | no         733           no         733           no         733                                                                                                                                                                                                                                        |          | Breakers<br>Breakers<br>Breakers                                                                                            | Ave<br>Ave<br>Ave                                                                 | Convenant House Convenant House Convenant House                                                                         | Convenant House Convenant House Convenant House                                                                                        | Charles McKirahan Charles McKirahan Charles McKirahan                                                                                                  | No Style<br>No Style<br>No Style                                                                                                                                                    |
| 40A<br>40b<br>41<br>42A                                                    | 504201060100<br>504201060150<br>504201060150<br>504201060160<br>504201060310                                                                                                                                 | 1951<br>1985<br>1985<br>1985<br>1985<br>1951                                                   | c 2006<br>c 2006<br>c 2006<br>1950                                 | 1955-57            | Vacant Lot Contributing Contributing Contributing Contributing Contributing                                                                                                                                                                    | no         733           no         733           no         733           no         2909                                                                                                                                                                                                              |          | Breakers<br>Breakers<br>Breakers<br>Vistamar                                                                                | Ave<br>Ave<br>Street                                                              | Convenant House Convenant House Convenant House Tranquilo                                                               | Convenant House Convenant House Convenant House Sea Gate                                                                               | Charles McKirahan<br>Charles McKirahan<br>Charles McKirahan<br>William Vaughn                                                                          | No Style<br>No Style<br>No Style<br>Modern Vernacular                                                                                                                               |
| 40A<br>40b<br>41<br>42A<br>42B                                             | 504201060100<br>504201060150<br>504201060150<br>504201060160<br>504201060310<br>504201060310                                                                                                                 | 1951<br>1985<br>1985<br>1985<br>1951<br>1951                                                   | c 2006<br>c 2006<br>c 2006<br>1950                                 | 1955-57<br>1955-57 | Vacant Lot Contributing Contributing Contributing Contributing Contributing Contributing                                                                                                                                                       | no         733           no         733           no         733           no         2909           no         2909                                                                                                                                                                                    |          | Breakers<br>Breakers<br>Breakers<br>Vistamar<br>Vistamar                                                                    | Ave Ave Ave Street Street                                                         | Convenant House Convenant House Convenant House Tranquilo Tranquilo                                                     | Convenant House Convenant House Convenant House Sea Gate Sea Gate                                                                      | Charles McKirahan Charles McKirahan Charles McKirahan William Vaughn William Vaughn                                                                    | No Style<br>No Style<br>No Style<br>Modern Vernacular<br>Modern Vernacular                                                                                                          |
| 40A<br>40b<br>41<br>42A<br>42B<br>43                                       | 504201060100<br>504201060150<br>504201060150<br>504201060160<br>504201060310<br>504201060310<br>504201060320                                                                                                 | 1951<br>1985<br>1985<br>1985<br>1951<br>1951<br>1951                                           | c 2006<br>c 2006<br>c 2006<br>1950                                 | 1955-57            | Vacant Lot Contributing Contributing Contributing Contributing Contributing Contributing Contributing                                                                                                                                          | no         733           no         733           no         733           no         2909           no         2909           no         2901                                                                                                                                                          |          | Breakers<br>Breakers<br>Breakers<br>Vistamar<br>Vistamar<br>Vistamar                                                        | Ave Ave Ave Street Street Street                                                  | Convenant House Convenant House Convenant House Tranquilo Tranquilo Tranquilo                                           | Convenant House Convenant House Convenant House Sea Gate Sea Gate Vista Mar                                                            | Charles McKirahan<br>Charles McKirahan<br>Charles McKirahan<br>William Vaughn                                                                          | No Style No Style No Style Modern Vernacular Modern Vernacular Modern Vernacular                                                                                                    |
| 40A<br>40b<br>41<br>42A<br>42B<br>43                                       | 504201060100<br>504201060150<br>504201060150<br>504201060160<br>504201060310<br>504201060310<br>504201060320<br>504201060330                                                                                 | 1951<br>1985<br>1985<br>1985<br>1985<br>1951<br>1951<br>1959<br>0                              | c 2006<br>c 2006<br>c 2006<br>1950<br>1950                         | 1955-57<br>1955-57 | Vacant Lot Contributing Contributing Contributing Contributing Contributing Contributing Contributing Contributing Vacant Lot                                                                                                                  | no     733       no     733       no     733       no     2909       no     2909       no     2901       no     2839                                                                                                                                                                                    |          | Breakers<br>Breakers<br>Breakers<br>Vistamar<br>Vistamar<br>Vistamar<br>Vistamar                                            | Ave Ave Ave Street Street Street Street                                           | Convenant House Convenant House Convenant House Tranquilo Tranquilo Tranquilo Vacant Lot                                | Convenant House Convenant House Convenant House Sea Gate Sea Gate Vista Mar Vacant Lot                                                 | Charles McKirahan Charles McKirahan Charles McKirahan William Vaughn William Vaughn Lester Avery                                                       | No Style No Style No Style Modern Vernacular Modern Vernacular Modern Vernacular N/A                                                                                                |
| 40A<br>40b<br>41<br>42A<br>42B<br>43<br>44                                 | 504201060100<br>504201060150<br>504201060150<br>504201060160<br>504201060310<br>504201060310<br>504201060320<br>504201060330<br>504201060340                                                                 | 1951<br>1985<br>1985<br>1985<br>1985<br>1951<br>1951<br>1959<br>0                              | c 2006<br>c 2006<br>c 2006<br>1950<br>1950<br>1948                 | 1955-57<br>1955-57 | Vacant Lot Contributing Contributing Contributing Contributing Contributing Contributing Contributing Vacant Lot Contributing                                                                                                                  | no     733       no     733       no     733       no     2909       no     2909       no     2901       no     2839       no     2831                                                                                                                                                                  |          | Breakers Breakers Breakers Vistamar Vistamar Vistamar Vistamar Vistamar Vistamar                                            | Ave Ave Ave Street Street Street Street Street Street                             | Convenant House Convenant House Convenant House Tranquilo Tranquilo Tranquilo                                           | Convenant House Convenant House Convenant House Sea Gate Sea Gate Vista Mar                                                            | Charles McKirahan Charles McKirahan Charles McKirahan William Vaughn William Vaughn Lester Avery J.B.O'Neill                                           | No Style No Style No Style Modern Vernacular Modern Vernacular Modern Vernacular Modern Vernacular N/A Modern Vernacular                                                            |
| 40A<br>40b<br>41<br>42A<br>42B<br>43<br>44<br>45                           | 504201060100<br>504201060150<br>504201060150<br>504201060160<br>504201060310<br>504201060310<br>504201060320<br>504201060330<br>504201060340<br>504201060350                                                 | 1951<br>1985<br>1985<br>1985<br>1985<br>1951<br>1951<br>1959<br>0<br>1954<br>1958              | c 2006<br>c 2006<br>c 2006<br>1950<br>1950                         | 1955-57<br>1955-57 | Vacant Lot Contributing Contributing Contributing Contributing Contributing Contributing Contributing Vacant Lot Contributing Contributing                                                                                                     | no         733           no         733           no         733           no         2909           no         2909           no         2901           no         2839           no         2831           no         740                                                                             |          | Breakers Breakers Vistamar Vistamar Vistamar Vistamar Vistamar Vistamar Vistamar Bayshore                                   | Ave Ave Ave Street Street Street Street Street Drive                              | Convenant House Convenant House Convenant House Tranquilo Tranquilo Tranquilo Vacant Lot Tranquilo                      | Convenant House Convenant House Convenant House Sea Gate Sea Gate Vista Mar Vacant Lot Cocobelle Resort                                | Charles McKirahan Charles McKirahan Charles McKirahan William Vaughn William Vaughn Lester Avery                                                       | No Style No Style No Style Modern Vernacular Modern Vernacular Modern Vernacular Modern Vernacular N/A Modern Vernacular Mid Century Modern                                         |
| 40A<br>40b<br>41<br>42A<br>42B<br>43<br>44<br>45<br>46                     | 504201060100<br>504201060150<br>504201060150<br>504201060160<br>504201060310<br>504201060310<br>504201060320<br>504201060330<br>504201060340<br>504201060350<br>504201060510                                 | 1951<br>1985<br>1985<br>1985<br>1951<br>1951<br>1951<br>1959<br>0<br>1954<br>1958              | c 2006<br>c 2006<br>c 2006<br>1950<br>1950<br>1948<br>1952<br>1956 | 1955-57<br>1955-57 | Vacant Lot Contributing Contributing Contributing Contributing Contributing Contributing Contributing Vacant Lot Contributing Contributing Vacant Lot                                                                                          | no         733           no         733           no         733           no         2909           no         2909           no         2901           no         2839           no         2831           no         740           no         2800                                                   |          | Breakers Breakers Vistamar Vistamar Vistamar Vistamar Vistamar Vistamar Vistamar Vistamar Vistamar Bayshore Vistamar        | Ave Ave Ave Street | Convenant House Convenant House Convenant House Tranquilo Tranquilo Tranquilo Vacant Lot Tranquilo Vacant Lot           | Convenant House Convenant House Convenant House Sea Gate Sea Gate Vista Mar Vacant Lot Cocobelle Resort Vacant Lot                     | Charles McKirahan Charles McKirahan Charles McKirahan William Vaughn William Vaughn Lester Avery J.B.O'Neill C.F. Mckirahan                            | No Style No Style No Style Modern Vernacular Modern Vernacular Modern Vernacular Modern Vernacular N/A Modern Vernacular Mid Century Modern N/A                                     |
| 40A<br>40b<br>41<br>42A<br>42B<br>43<br>44<br>45<br>46<br>47               | 504201060100<br>504201060150<br>504201060150<br>504201060160<br>504201060310<br>504201060310<br>504201060320<br>504201060330<br>504201060330<br>504201060350<br>504201060350<br>504201060310                 | 1951<br>1985<br>1985<br>1985<br>1985<br>1951<br>1951<br>1959<br>0<br>1954<br>1958<br>0         | c 2006<br>c 2006<br>c 2006<br>1950<br>1950<br>1948<br>1952<br>1956 | 1955-57<br>1955-57 | Vacant Lot Contributing Contributing Contributing Contributing Contributing Contributing Contributing Vacant Lot Contributing Vacant Lot Contributing Vacant Lot Contributing Contributing                                                     | no         733           no         733           no         733           no         2909           no         2901           no         2839           no         2831           no         740           no         2800           no         700                                                    |          | Breakers Breakers Breakers Vistamar Vistamar Vistamar Vistamar Vistamar Vistamar Vistamar Vistamar Antioch                  | Ave Ave Ave Street Street Street Street Drive Street Ave                          | Convenant House Convenant House Convenant House Tranquilo Tranquilo Tranquilo Vacant Lot Tranquilo Vacant Lot Beachdale | Convenant House Convenant House Convenant House Sea Gate Sea Gate Vista Mar Vacant Lot Cocobelle Resort Vacant Lot Beachdale           | Charles McKirahan Charles McKirahan Charles McKirahan William Vaughn William Vaughn Lester Avery  J.B.O'Neill C.F. Mckirahan                           | No Style No Style No Style Modern Vernacular Modern Vernacular Modern Vernacular N/A Modern Vernacular Mid Century Modern N/A Modern Vernacular                                     |
| 40A<br>40b<br>41<br>42A<br>42B<br>43<br>44<br>45<br>46<br>47<br>48A        | 504201060100<br>504201060150<br>504201060150<br>504201060160<br>504201060310<br>504201060310<br>504201060320<br>504201060330<br>504201060340<br>504201060350<br>504201060510<br>504201NX0130<br>504201NX0130 | 1951<br>1985<br>1985<br>1985<br>1985<br>1951<br>1951<br>1959<br>0<br>1954<br>1958<br>0<br>1957 | c 2006<br>c 2006<br>c 2006<br>1950<br>1950<br>1948<br>1952<br>1956 | 1955-57<br>1955-57 | Vacant Lot Contributing Contributing Contributing Contributing Contributing Contributing Contributing Vacant Lot Contributing Vacant Lot Contributing Vacant Lot Contributing Contributing Contributing Contributing Contributing Contributing | no         733           no         733           no         733           no         2909           no         2909           no         2901           no         2839           no         2831           no         740           no         2800           no         700           no         700 |          | Breakers Breakers Vistamar Vistamar Vistamar Vistamar Vistamar Vistamar Vistamar Vistamar Bayshore Vistamar Antioch Antioch | Ave Ave Ave Street Street Street Street Street Street Ave Ave Ave                 | Convenant House Convenant House Convenant House Tranquilo Tranquilo Vacant Lot Tranquilo Vacant Lot Beachdale Beachdale | Convenant House Convenant House Convenant House Sea Gate Sea Gate Vista Mar Vacant Lot Cocobelle Resort Vacant Lot Beachdale Beachdale | Charles McKirahan Charles McKirahan Charles McKirahan William Vaughn William Vaughn Lester Avery  J.B.O'Neill C.F. McKirahan J.B. O'Neill J.B. O'Neill | No Style No Style No Style Modern Vernacular Modern Vernacular Modern Vernacular Modern Vernacular N/A Modern Vernacular Mid Century Modern N/A Modern Vernacular Modern Vernacular |
| 40A<br>40b<br>41<br>42A<br>42B<br>43<br>44<br>45<br>46<br>47<br>48A<br>48B | 504201060100<br>504201060150<br>504201060150<br>504201060160<br>504201060310<br>504201060310<br>504201060320<br>504201060330<br>504201060330<br>504201060350<br>504201060350<br>504201060310                 | 1951<br>1985<br>1985<br>1985<br>1985<br>1951<br>1951<br>1959<br>0<br>1954<br>1958<br>0         | c 2006<br>c 2006<br>c 2006<br>1950<br>1950<br>1948<br>1952<br>1956 | 1955-57<br>1955-57 | Vacant Lot Contributing Contributing Contributing Contributing Contributing Contributing Contributing Vacant Lot Contributing Vacant Lot Contributing Vacant Lot Contributing Contributing                                                     | no         733           no         733           no         733           no         2909           no         2901           no         2839           no         2831           no         740           no         2800           no         700                                                    |          | Breakers Breakers Breakers Vistamar Vistamar Vistamar Vistamar Vistamar Vistamar Vistamar Vistamar Antioch                  | Ave Ave Ave Street Street Street Street Drive Street Ave                          | Convenant House Convenant House Convenant House Tranquilo Tranquilo Tranquilo Vacant Lot Tranquilo Vacant Lot Beachdale | Convenant House Convenant House Convenant House Sea Gate Sea Gate Vista Mar Vacant Lot Cocobelle Resort Vacant Lot Beachdale           | Charles McKirahan Charles McKirahan Charles McKirahan William Vaughn William Vaughn Lester Avery  J.B.O'Neill C.F. Mckirahan                           | No Style No Style No Style Modern Vernacular Modern Vernacular Modern Vernacular N/A Modern Vernacular Mid Century Modern N/A Modern Vernacular                                     |