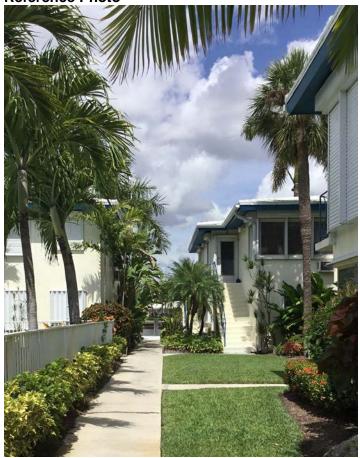

ition of Structure: Good** 

Noticeable Alterations: Unsure

Has building been demolished since 2008 survey?

No

Number of Stories: 2

Number of Residential Living Units: 4 Number of Commercial Tenant Spaces: N/A

Number of Hotel Rooms: N/A Building Use: Apartment/Condo

**Building Materials: Stucco** 

**Building Configuration:** Rectangular/Square

Building Design FeaturesRailings (Decorative)

Floating Staircase

Other – Hurricane accordion shutters on select

windows

**Site Features** 

Parking in Front

Street Lighting

• Other - Pool in inner courtyard

Roof Type: Hip

Roof Material: Other - Formed concrete

Window Type: Jalousie

With or Without Muntins: Not Applicable

Comments

Northwest building, not visible from street

Geopoint

Lat: 26.131 Lon: -80.109

**Location Map** 





Historic Photo None Available

**Building Number: 98D** 

Address: 561 Bayshore Drive

**Date:** 1957

**Architect:** Lester Avery

Architectural Style: Modern Vernacular

Folio: 504201CJ0020

**Current Business Name (if applicable)** 

Panama Club

Contributing or Non-Contributing: Contributing

**Existing Condition of Structure: Good** 

Noticeable Alterations: Unsure

Has building been demolished since 2008 survey?

No

Number of Stories: 2

Number of Residential Living Units: 2 Number of Commercial Tenant Spaces: N/A

Number of Hotel Rooms: N/A Building Use: Apartment/Condo

**Building Materials: Stucco** 

**Building Configuration:** Rectangular/Square

Building Design FeaturesRailings (Decorative)

Floating Staircase

• Other – Hurricane accordion shutters on select

windows
Site F