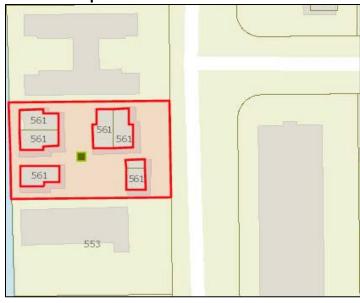

g Condition of Structure: Good** 

Noticeable Alterations: Unsure

Has building been demolished since 2008 survey?

No

Number of Stories: 2

Number of Residential Living Units: 2 Number of Commercial Tenant Spaces: N/A

Number of Hotel Rooms: N/A Building Use: Apartment/Condo

**Building Materials: Stucco** 

**Building Configuration:** Rectangular/Square

Building Design FeaturesRailings (Decorative)

Floating Staircase

• Other – Hurricane accordion shutters on select

windows
Site Features

Parking in Front

Street Lighting

• Other - Pool in inner courtyard

Roof Type: Hip

Roof Material: Other - Formed concrete

Window Type: Jalousie

With or Without Muntins: Not Applicable

Comments

Southwest building, not visible from street

Geopoint

Lat: 26.131 Lon: -80.109

**Location Map** 



Reference Photo



**Historic Photo** 

None Available

**Building Number: 99-102** 

Address: 500 Block Bayshore Drive

Date: n/a Architect: n/a

**Folio:** 504201040600, 504201040610, 504201040620, 504201040630

**Current Business Name (if applicable)** 

n/a

Contributing or Non-Contributing: Non-Contributing Has building been demolished since 2008 survey?

No

Number of Stories: 0

Number of Residential Living Units: N/A Number of Commercial Tenant Spaces: N/A

Number of Hotel Rooms: N/A Building Use: Other – Vacant lot

### **Site Features**

• Fence or Gate in front of structure

Street Lighting

### Geopoint

Lat: 26.13 Lon: -80.109

### **Location Map**



#### **Reference Photo**



# **Historic Photo**

None Available

**Building Number: 103** 

Address: 511 Bayshore Drive

**D