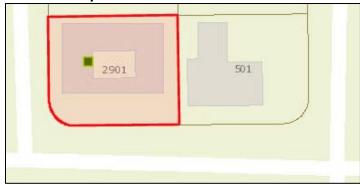

# MASTER LIST OF STRUCTURES SURVEYED

|                                                                            | 1                                                                                                                                                                                                            |                                                                                                |                                                                    |                    | .1                                                                                                                                                                                                                                             |                                                                                                                                                                                                                                                                                                         | T        | 1                                                                                                                           | 1                                                                                 | 1                                                                                                                       |                                                                                                                                        |                                                                                                                                                        |                                                                                                                                                                                     |
|----------------------------------------------------------------------------|--------------------------------------------------------------------------------------------------------------------------------------------------------------------------------------------------------------|------------------------------------------------------------------------------------------------|--------------------------------------------------------------------|--------------------|------------------------------------------------------------------------------------------------------------------------------------------------------------------------------------------------------------------------------------------------|---------------------------------------------------------------------------------------------------------------------------------------------------------------------------------------------------------------------------------------------------------------------------------------------------------|----------|-----------------------------------------------------------------------------------------------------------------------------|-----------------------------------------------------------------------------------|-------------------------------------------------------------------------------------------------------------------------|----------------------------------------------------------------------------------------------------------------------------------------|--------------------------------------------------------------------------------------------------------------------------------------------------------|-------------------------------------------------------------------------------------------------------------------------------------------------------------------------------------|
| Building #                                                                 |                                                                                                                                                                                                              | 1                                                                                              |                                                                    | Yr Built (Permit   |                                                                                                                                                                                                                                                | FMSF Address                                                                                                                                                                                                                                                                                            |          |                                                                                                                             |                                                                                   | Current Name                                                                                                            | Historic Name                                                                                                                          | Architect                                                                                                                                              | Style                                                                                                                                                                               |
| 1                                                                          | 504201PX0640                                                                                                                                                                                                 | 1958                                                                                           | 1956                                                               |                    | Contributing                                                                                                                                                                                                                                   | BD04492 345                                                                                                                                                                                                                                                                                             |          | Fort Lauderdale Beach                                                                                                       | Blvd                                                                              | Spring Tide                                                                                                             | Spring Tide                                                                                                                            | Polivitzky/Johnson                                                                                                                                     | Moderne                                                                                                                                                                             |
| 2                                                                          | 504201160020                                                                                                                                                                                                 | 1947                                                                                           | 1952                                                               | 1946               | Contributing                                                                                                                                                                                                                                   | no 3030                                                                                                                                                                                                                                                                                                 |          | Bayshore                                                                                                                    | Drive                                                                             | Ikona                                                                                                                   | Shell Resort                                                                                                                           | Robert Little                                                                                                                                          | Modern Vernacular                                                                                                                                                                   |
|                                                                            | 504201160030                                                                                                                                                                                                 | 1947                                                                                           | 1945                                                               | 1945               | Contributing                                                                                                                                                                                                                                   | BD04476 3016                                                                                                                                                                                                                                                                                            |          | , '                                                                                                                         | Drive                                                                             | None                                                                                                                    | Martindale                                                                                                                             | D. B. Macneir                                                                                                                                          | Tropical Art Deco                                                                                                                                                                   |
|                                                                            | 504201160030                                                                                                                                                                                                 | 1966                                                                                           | 1966                                                               |                    | Contributing                                                                                                                                                                                                                                   | no 3000                                                                                                                                                                                                                                                                                                 | +        | Bayshore                                                                                                                    | Drive                                                                             | Fortuna                                                                                                                 | Seaside & Sandy Shore                                                                                                                  | Joseph Phillips+Donald F. Castne                                                                                                                       |                                                                                                                                                                                     |
| 3C                                                                         | 504201160030                                                                                                                                                                                                 | 1951                                                                                           | 1951                                                               |                    | Contributing                                                                                                                                                                                                                                   | no 3008                                                                                                                                                                                                                                                                                                 |          | Bayshore                                                                                                                    | Drive                                                                             | Fortuna                                                                                                                 | Sandy Shore Motel                                                                                                                      | Manier & Lester Avery                                                                                                                                  | Modern Vernacular                                                                                                                                                                   |
| 4                                                                          | 504201160210                                                                                                                                                                                                 | 2009                                                                                           | 2008                                                               |                    | Non-Contributing                                                                                                                                                                                                                               | no 401                                                                                                                                                                                                                                                                                                  |          | Fort Lauderdale Beach                                                                                                       | Blvd                                                                              | "W" HOTEL                                                                                                               | "W" HOTEL                                                                                                                              |                                                                                                                                                        | No Style                                                                                                                                                                            |
| 5                                                                          | 504201AJ00**                                                                                                                                                                                                 | 1969                                                                                           |                                                                    |                    | Non-Contributing                                                                                                                                                                                                                               | no 3000                                                                                                                                                                                                                                                                                                 | <u> </u> | Riomar                                                                                                                      | Street                                                                            | Leisure House                                                                                                           |                                                                                                                                        |                                                                                                                                                        | No Style                                                                                                                                                                            |
|                                                                            | 504201430080                                                                                                                                                                                                 | 2010                                                                                           | c2007                                                              |                    |                                                                                                                                                                                                                                                | no 500-514                                                                                                                                                                                                                                                                                              |          | Birch                                                                                                                       | Road                                                                              | Marbellas Townhome                                                                                                      | Marbellas Townhome                                                                                                                     |                                                                                                                                                        | No Style                                                                                                                                                                            |
|                                                                            | 504201430090                                                                                                                                                                                                 | 2007                                                                                           |                                                                    |                    | Non-Contributing                                                                                                                                                                                                                               | no 3021-3043                                                                                                                                                                                                                                                                                            |          | Riomar                                                                                                                      | Street                                                                            | Marbellas Townhome                                                                                                      | Marbellas Townhome                                                                                                                     |                                                                                                                                                        | No Style                                                                                                                                                                            |
| 7                                                                          | 504201GJ0260                                                                                                                                                                                                 | 2006                                                                                           | 2006                                                               |                    | Non-Contributing                                                                                                                                                                                                                               | no 505                                                                                                                                                                                                                                                                                                  | N        | Fort Lauderdale Beach                                                                                                       | Blvd                                                                              | Hilton Hotel                                                                                                            | Hilton Hotel                                                                                                                           |                                                                                                                                                        | No Style                                                                                                                                                                            |
| 8                                                                          | 504201040170                                                                                                                                                                                                 | 0                                                                                              |                                                                    |                    | Vacant Lot                                                                                                                                                                                                                                     | no 505                                                                                                                                                                                                                                                                                                  |          | Breakers                                                                                                                    | Ave                                                                               |                                                                                                                         |                                                                                                                                        |                                                                                                                                                        | N/A                                                                                                                                                                                 |
| 9                                                                          | 504201040150                                                                                                                                                                                                 | 1963                                                                                           | 1963                                                               |                    | Contributing                                                                                                                                                                                                                                   | no 520                                                                                                                                                                                                                                                                                                  |          | Birch                                                                                                                       | Road                                                                              | Cheston House                                                                                                           | Cheston House                                                                                                                          | Herma Hastettler                                                                                                                                       | Modern Vernacular                                                                                                                                                                   |
| 10                                                                         | 504201040160                                                                                                                                                                                                 | 1950                                                                                           | 1947                                                               | 1947               | Contributing                                                                                                                                                                                                                                   | no 3003                                                                                                                                                                                                                                                                                                 |          | Viramar                                                                                                                     | Street                                                                            | The Royal Pavilon                                                                                                       | The Royal Pavilon                                                                                                                      | Lester Avery                                                                                                                                           | Modern Vernacular                                                                                                                                                                   |
|                                                                            | 5042010400**                                                                                                                                                                                                 | 0                                                                                              |                                                                    |                    | Vacant Lot                                                                                                                                                                                                                                     | no 525                                                                                                                                                                                                                                                                                                  |          | Fort Lauderdale Beach                                                                                                       | Blvd                                                                              |                                                                                                                         |                                                                                                                                        |                                                                                                                                                        | N/A                                                                                                                                                                                 |
|                                                                            | 504201040070                                                                                                                                                                                                 | 1950                                                                                           | 1950                                                               |                    | Vacant Lot                                                                                                                                                                                                                                     | BD04493 521                                                                                                                                                                                                                                                                                             |          | Fort Lauderdale Beach                                                                                                       | Blvd                                                                              | Avalon Waterfront Inn                                                                                                   | Avalon Waterfront Inn                                                                                                                  | Theodore Meyer/ Gamble, Powr                                                                                                                           |                                                                                                                                                                                     |
|                                                                            | 504201040050                                                                                                                                                                                                 | 1954                                                                                           | 1954                                                               |                    | Vacant Lot                                                                                                                                                                                                                                     | BD04494 529                                                                                                                                                                                                                                                                                             |          | Fort Lauderdale Beach                                                                                                       | Blvd                                                                              | Tropic Cay                                                                                                              | Tropic Cay                                                                                                                             | John B. O'Neill                                                                                                                                        | N/A                                                                                                                                                                                 |
|                                                                            | 504201040020                                                                                                                                                                                                 | 1951                                                                                           | 1951                                                               |                    | Vacant Lot                                                                                                                                                                                                                                     | no 520                                                                                                                                                                                                                                                                                                  | )        | Breakers                                                                                                                    | Ave                                                                               | Ocean Wave                                                                                                              | Ocean Wave                                                                                                                             | Lester Avery                                                                                                                                           | N/A                                                                                                                                                                                 |
|                                                                            | 504201040030                                                                                                                                                                                                 | 1951                                                                                           | 1951                                                               |                    | Vacant Lot                                                                                                                                                                                                                                     | no 3117                                                                                                                                                                                                                                                                                                 | '        | Viramar                                                                                                                     | Street                                                                            |                                                                                                                         | Annex of Avalon Waterfront                                                                                                             | William Vaughn                                                                                                                                         | N/A                                                                                                                                                                                 |
|                                                                            | 504201040040                                                                                                                                                                                                 | 1963                                                                                           | 1963                                                               |                    | Vacant Lot                                                                                                                                                                                                                                     | no 3100                                                                                                                                                                                                                                                                                                 |          | Windamar                                                                                                                    | Street                                                                            | Waterfront Inn                                                                                                          | Waterfront Inn                                                                                                                         | Joseph Phillips                                                                                                                                        | N/A                                                                                                                                                                                 |
|                                                                            | 504201040130                                                                                                                                                                                                 | 1949                                                                                           | 1949                                                               |                    | Contributing                                                                                                                                                                                                                                   | BD04490 3016                                                                                                                                                                                                                                                                                            |          | Windamar                                                                                                                    | Street                                                                            | Aqua                                                                                                                    |                                                                                                                                        | William Vaughn                                                                                                                                         | Modern Vernacular                                                                                                                                                                   |
|                                                                            | 504201040130                                                                                                                                                                                                 | 1949                                                                                           | 1949                                                               |                    | Contributing                                                                                                                                                                                                                                   | BD04490 3016                                                                                                                                                                                                                                                                                            |          | Windamar                                                                                                                    | Street                                                                            | Aqua                                                                                                                    |                                                                                                                                        | William Vaughn                                                                                                                                         | Modern Vernacular                                                                                                                                                                   |
|                                                                            | 504201040140                                                                                                                                                                                                 | 0                                                                                              |                                                                    |                    | Vacant Lot                                                                                                                                                                                                                                     | no 528                                                                                                                                                                                                                                                                                                  |          | Birch                                                                                                                       | Road                                                                              |                                                                                                                         |                                                                                                                                        |                                                                                                                                                        | Vacant Lot                                                                                                                                                                          |
| 14                                                                         | 504201040110                                                                                                                                                                                                 | 1948                                                                                           |                                                                    |                    | Contributing                                                                                                                                                                                                                                   | no 550                                                                                                                                                                                                                                                                                                  |          | Birch                                                                                                                       | Road                                                                              |                                                                                                                         |                                                                                                                                        |                                                                                                                                                        | Modern Vernacular                                                                                                                                                                   |
| 15                                                                         | 504201040120                                                                                                                                                                                                 | 1957                                                                                           | 1949                                                               | 1949               | Contributing                                                                                                                                                                                                                                   | no 543                                                                                                                                                                                                                                                                                                  |          | Breakers                                                                                                                    | Ave                                                                               | Windamar Beach Resort                                                                                                   | Windamar Beach Resort                                                                                                                  | Lester Avery                                                                                                                                           | Modern Vernacular                                                                                                                                                                   |
| 16                                                                         | 504201050010                                                                                                                                                                                                 | 2009                                                                                           | 2008                                                               |                    | Non-Contributing                                                                                                                                                                                                                               | no 551                                                                                                                                                                                                                                                                                                  |          | Fort Lauderdale Beach                                                                                                       | Blvd                                                                              | Conrad Hotel                                                                                                            | Trump Hotel                                                                                                                            |                                                                                                                                                        | No Style                                                                                                                                                                            |
| 17                                                                         | 504201040090                                                                                                                                                                                                 | 1951                                                                                           | 1951                                                               |                    | Contributing                                                                                                                                                                                                                                   | BD04482 551                                                                                                                                                                                                                                                                                             |          | Breakers                                                                                                                    | Ave                                                                               | Village Café/North Beach                                                                                                | . '                                                                                                                                    | J.B. O'Neill                                                                                                                                           | Mid Century Modern                                                                                                                                                                  |
| 18                                                                         | 504201040100                                                                                                                                                                                                 | 1951                                                                                           | 1957                                                               |                    | Contributing                                                                                                                                                                                                                                   | no 552                                                                                                                                                                                                                                                                                                  |          | Birch                                                                                                                       | Road                                                                              | Solas                                                                                                                   | Elysium Resort                                                                                                                         | G.P. Johnson                                                                                                                                           | Tropical Art Deco                                                                                                                                                                   |
|                                                                            | 504201BC1060                                                                                                                                                                                                 | 1972                                                                                           | 1959                                                               | 1959               | Contributing                                                                                                                                                                                                                                   | BD04481 600                                                                                                                                                                                                                                                                                             | N        | Birch                                                                                                                       | Road                                                                              | Birch House                                                                                                             | Birch House                                                                                                                            | Charles McKirahan                                                                                                                                      | Mid-Century Modern                                                                                                                                                                  |
|                                                                            | 504201BC1060                                                                                                                                                                                                 | 1972                                                                                           | 1958                                                               | 1960               | Contributing                                                                                                                                                                                                                                   | BD04488 3003                                                                                                                                                                                                                                                                                            |          | Terramar                                                                                                                    | Street                                                                            | Birch Tower                                                                                                             | Birch Tower                                                                                                                            | Charles McKirahan                                                                                                                                      | Mid-Century Modern                                                                                                                                                                  |
|                                                                            | 504201BC1060                                                                                                                                                                                                 | 1972                                                                                           | 1950                                                               | 1950               | Contributing                                                                                                                                                                                                                                   | BD04483 609                                                                                                                                                                                                                                                                                             |          | Breakers                                                                                                                    | Ave                                                                               | Birch Estate                                                                                                            | Birch Estate                                                                                                                           | William Vaughn                                                                                                                                         | Modern Vernacular                                                                                                                                                                   |
|                                                                            | 504201070030                                                                                                                                                                                                 | 1958                                                                                           | 1950                                                               | 1950               | Contributing                                                                                                                                                                                                                                   | no 600                                                                                                                                                                                                                                                                                                  | )        | Breakers                                                                                                                    | Ave                                                                               | Village Design                                                                                                          | Sea Wind                                                                                                                               | William Vaughn                                                                                                                                         | Modern Vernacular                                                                                                                                                                   |
|                                                                            | 504201070020                                                                                                                                                                                                 | 1950                                                                                           |                                                                    |                    | Contributing                                                                                                                                                                                                                                   | no 3115                                                                                                                                                                                                                                                                                                 |          | Terramar                                                                                                                    | Street                                                                            | N/A                                                                                                                     |                                                                                                                                        |                                                                                                                                                        | Modern Vernacular                                                                                                                                                                   |
|                                                                            | 504201AS0720                                                                                                                                                                                                 | 2004                                                                                           | c2007                                                              |                    | Non-Contributing                                                                                                                                                                                                                               | no 601                                                                                                                                                                                                                                                                                                  |          | Fort Lauderdale Beach                                                                                                       | Blvd                                                                              | The Atlantic Hotel                                                                                                      | The Atlantic Luxury Properties                                                                                                         |                                                                                                                                                        | No Style                                                                                                                                                                            |
| 23                                                                         | 504201070050                                                                                                                                                                                                 | 1971                                                                                           | 1950                                                               | 1950               | Contributing                                                                                                                                                                                                                                   | no 3110                                                                                                                                                                                                                                                                                                 | )        | Auramar                                                                                                                     | Street                                                                            | N/A                                                                                                                     | Sea Wind                                                                                                                               | Lester Avery                                                                                                                                           | Modern Vernacular                                                                                                                                                                   |
| 24                                                                         | 504201070040                                                                                                                                                                                                 | 1958                                                                                           | 1950                                                               | 1950               | Contributing                                                                                                                                                                                                                                   | no 608                                                                                                                                                                                                                                                                                                  |          | Breakers                                                                                                                    | Ave                                                                               | At the Market                                                                                                           | Sea Wind                                                                                                                               | William Vaughn                                                                                                                                         | Modern Vernacular                                                                                                                                                                   |
|                                                                            | 504201060230                                                                                                                                                                                                 | 1951                                                                                           | 1951                                                               |                    | Contributing                                                                                                                                                                                                                                   | no 618                                                                                                                                                                                                                                                                                                  |          | Birch                                                                                                                       | Road                                                                              | San's Souci                                                                                                             | San's Souci                                                                                                                            | G.P. Johnson                                                                                                                                           | Modern Vernacular                                                                                                                                                                   |
|                                                                            | 504201060230                                                                                                                                                                                                 | 1958                                                                                           | 1956                                                               |                    | Contributing                                                                                                                                                                                                                                   | no 2900                                                                                                                                                                                                                                                                                                 | 1        | Belmar                                                                                                                      | Street                                                                            | Tropi Rock                                                                                                              | Tropi Rock                                                                                                                             | J.B. O'Neill                                                                                                                                           | Modern Vernacular                                                                                                                                                                   |
|                                                                            | 504201060230                                                                                                                                                                                                 | 0                                                                                              | 0                                                                  |                    | Vacant Lot                                                                                                                                                                                                                                     | no 600                                                                                                                                                                                                                                                                                                  |          | (Block) Breakers                                                                                                            | Ave                                                                               | Vacant Lot                                                                                                              |                                                                                                                                        |                                                                                                                                                        | N/A                                                                                                                                                                                 |
|                                                                            | 504201060250                                                                                                                                                                                                 | 1965                                                                                           | 1951                                                               | 1951               | Contributing                                                                                                                                                                                                                                   | BD04491 619                                                                                                                                                                                                                                                                                             |          | Breakers                                                                                                                    | Ave                                                                               | Brynja Beach Shop                                                                                                       | Sun Terrace                                                                                                                            | Gamble, Pownall & Gilroy                                                                                                                               | Modern Vernacular                                                                                                                                                                   |
| 27                                                                         | 504201060040                                                                                                                                                                                                 | 0                                                                                              | 0                                                                  |                    | Parking Lot                                                                                                                                                                                                                                    | no 620                                                                                                                                                                                                                                                                                                  |          | Breakers                                                                                                                    | Ave                                                                               | Parking Lot                                                                                                             |                                                                                                                                        |                                                                                                                                                        | N/A                                                                                                                                                                                 |
| 28                                                                         | 504201060050                                                                                                                                                                                                 | 1954                                                                                           | 1956                                                               |                    | Contributing                                                                                                                                                                                                                                   | BD04484 619                                                                                                                                                                                                                                                                                             |          | Fort Lauderdale Beach                                                                                                       | Blvd                                                                              | Jolly Roger/Sea Club                                                                                                    | Jolly Roger/Sea Club                                                                                                                   | Tony Sherman                                                                                                                                           | Mid-Century Modern                                                                                                                                                                  |
|                                                                            | 504201060010                                                                                                                                                                                                 | 1959                                                                                           | 1952                                                               | 1952               | Contributing                                                                                                                                                                                                                                   | BD04485 625                                                                                                                                                                                                                                                                                             |          | Fort Lauderdale Beach                                                                                                       | Blvd                                                                              | Premiere                                                                                                                | Beach Plaza Hotel                                                                                                                      | Gamble, Pownall & Gilroy                                                                                                                               | Mid-Century Modern                                                                                                                                                                  |
|                                                                            | 504201060030                                                                                                                                                                                                 | 1959                                                                                           | 1959                                                               |                    | Contributing                                                                                                                                                                                                                                   | BD04477 3110                                                                                                                                                                                                                                                                                            |          | Belmar                                                                                                                      | Street                                                                            | Premiere                                                                                                                | Premiere                                                                                                                               | Arthur Rude                                                                                                                                            | Modern Vernacular                                                                                                                                                                   |
|                                                                            | 504201060020                                                                                                                                                                                                 | 0                                                                                              | 0                                                                  |                    | Parking Lot                                                                                                                                                                                                                                    | no 3100                                                                                                                                                                                                                                                                                                 |          | Belmar                                                                                                                      | Street                                                                            | Parking Lot                                                                                                             |                                                                                                                                        |                                                                                                                                                        | N/A                                                                                                                                                                                 |
| 32                                                                         | 5042010600**                                                                                                                                                                                                 | 2017                                                                                           |                                                                    |                    | Non-Contributing                                                                                                                                                                                                                               | no 701                                                                                                                                                                                                                                                                                                  |          | Fort Lauderdale Beach                                                                                                       | Blvd                                                                              | Paramount                                                                                                               |                                                                                                                                        |                                                                                                                                                        | No Style                                                                                                                                                                            |
|                                                                            | 504201060093                                                                                                                                                                                                 | 1965                                                                                           | c1965                                                              |                    | Non-Contributing                                                                                                                                                                                                                               | no 701                                                                                                                                                                                                                                                                                                  | .1       | Fort Lauderdale Beach                                                                                                       | Blvd                                                                              | Hotel/ Empty                                                                                                            | Hotel/ Empty                                                                                                                           | Name of the second                                                                                                                                     | Mid Century Modern                                                                                                                                                                  |
|                                                                            | 504201060080                                                                                                                                                                                                 | 0                                                                                              | c1955                                                              |                    | Non-Contributing                                                                                                                                                                                                                               |                                                                                                                                                                                                                                                                                                         |          | Breakers                                                                                                                    |                                                                                   | Sea Crest                                                                                                               | Sea Crest                                                                                                                              | William Vaughn                                                                                                                                         |                                                                                                                                                                                     |
|                                                                            | 504201060070                                                                                                                                                                                                 | 0                                                                                              | 1950                                                               |                    |                                                                                                                                                                                                                                                | no 716                                                                                                                                                                                                                                                                                                  |          | Breakers                                                                                                                    | Ave                                                                               | Sea Crea                                                                                                                | Sea Crea                                                                                                                               | William Vaughn                                                                                                                                         |                                                                                                                                                                                     |
| 22.4                                                                       | E0 4204 0504                                                                                                                                                                                                 | 0                                                                                              | 1950                                                               |                    |                                                                                                                                                                                                                                                | no 3109                                                                                                                                                                                                                                                                                                 |          |                                                                                                                             | Street                                                                            | David Dal                                                                                                               | The Debis D.                                                                                                                           | Wm T. Vaughn                                                                                                                                           | Mandaus Vannasid                                                                                                                                                                    |
|                                                                            | 504201060180                                                                                                                                                                                                 | 1948                                                                                           | 1948                                                               |                    | Contributing                                                                                                                                                                                                                                   | no 709                                                                                                                                                                                                                                                                                                  |          | Breakers                                                                                                                    | Ave                                                                               | Royal Palms                                                                                                             | The Robin Dale                                                                                                                         | G.P. Johnson                                                                                                                                           | Modern Vernacular                                                                                                                                                                   |
|                                                                            | 504201060180                                                                                                                                                                                                 | 1965                                                                                           | 1965                                                               |                    | Non-Contributing                                                                                                                                                                                                                               | no 710                                                                                                                                                                                                                                                                                                  |          | Birch                                                                                                                       | Road                                                                              | Royal Palms                                                                                                             | Three Palms Resort                                                                                                                     | Thor Amlie                                                                                                                                             | No Style Transcal Art Daga                                                                                                                                                          |
|                                                                            | 504201060180                                                                                                                                                                                                 | 1952                                                                                           | 1950                                                               | 4047               | Non-Contributing                                                                                                                                                                                                                               | no 717                                                                                                                                                                                                                                                                                                  |          | Breakers                                                                                                                    | Ave                                                                               | Royal Palms                                                                                                             | Monte Carlo Hotel                                                                                                                      | Little & Crawford                                                                                                                                      | Tropical Art Deco                                                                                                                                                                   |
|                                                                            | 504201060200                                                                                                                                                                                                 | 1950                                                                                           | 1947                                                               | 1947               | Contributing                                                                                                                                                                                                                                   | no 2901                                                                                                                                                                                                                                                                                                 |          | Belmar                                                                                                                      | Street                                                                            | Soleado                                                                                                                 | Nacant Lat                                                                                                                             | G.P. Johnson                                                                                                                                           | Modern Vernacular                                                                                                                                                                   |
|                                                                            | 504201060130                                                                                                                                                                                                 | 0                                                                                              |                                                                    |                    | Vacant Lot                                                                                                                                                                                                                                     | no 735                                                                                                                                                                                                                                                                                                  |          |                                                                                                                             | Blvd                                                                              | Vacant Lot                                                                                                              | Vacant Lot                                                                                                                             |                                                                                                                                                        | N/A                                                                                                                                                                                 |
|                                                                            | 504201060120                                                                                                                                                                                                 | 0                                                                                              |                                                                    |                    | Vacant Lot                                                                                                                                                                                                                                     | no 725                                                                                                                                                                                                                                                                                                  |          | Fort Lauderdale Beach                                                                                                       | Road                                                                              | Vacant Lot                                                                                                              | Vacant Lot                                                                                                                             |                                                                                                                                                        | N/A                                                                                                                                                                                 |
|                                                                            | 504201060110                                                                                                                                                                                                 | 0                                                                                              |                                                                    |                    | Vacant Lot                                                                                                                                                                                                                                     | no 3115                                                                                                                                                                                                                                                                                                 |          | Vistamar                                                                                                                    | Street                                                                            | Vacant Lot                                                                                                              | \\\\tau_1 = \\\                                                                                                                        |                                                                                                                                                        | N/A                                                                                                                                                                                 |
|                                                                            | E04204060440                                                                                                                                                                                                 |                                                                                                |                                                                    |                    | Vacant Lot                                                                                                                                                                                                                                     | no 734                                                                                                                                                                                                                                                                                                  |          | Breakers                                                                                                                    | Ave                                                                               | Vacant Lot                                                                                                              | Vacant Lot                                                                                                                             |                                                                                                                                                        | N/A                                                                                                                                                                                 |
|                                                                            | 504201060140                                                                                                                                                                                                 | 0                                                                                              | 1051                                                               |                    |                                                                                                                                                                                                                                                | no 2400                                                                                                                                                                                                                                                                                                 | 1        | Victomor                                                                                                                    | Ctroot                                                                            | Vacant Let                                                                                                              | Son Cato                                                                                                                               | LP O'Noill                                                                                                                                             | NI/A                                                                                                                                                                                |
|                                                                            | 504201060100                                                                                                                                                                                                 | 1951                                                                                           | 1951                                                               | 1055.53            | Vacant Lot                                                                                                                                                                                                                                     | no 3109                                                                                                                                                                                                                                                                                                 |          | Vistamar                                                                                                                    | Street                                                                            | Vacant Lot                                                                                                              | Sea Gate                                                                                                                               |                                                                                                                                                        | N/A                                                                                                                                                                                 |
| 40A                                                                        | 504201060100<br>504201060150                                                                                                                                                                                 | 1951<br>1985                                                                                   | c 2006                                                             | 1955-57            | Vacant Lot Contributing                                                                                                                                                                                                                        | no 733                                                                                                                                                                                                                                                                                                  |          | Breakers                                                                                                                    | Ave                                                                               | Convenant House                                                                                                         | Convenant House                                                                                                                        | Charles McKirahan                                                                                                                                      | No Style                                                                                                                                                                            |
| 40A<br>40b                                                                 | 504201060100<br>504201060150<br>504201060150                                                                                                                                                                 | 1951<br>1985<br>1985                                                                           | c 2006<br>c 2006                                                   | 1955-57            | Vacant Lot Contributing Contributing                                                                                                                                                                                                           | no 733<br>no 733                                                                                                                                                                                                                                                                                        |          | Breakers<br>Breakers                                                                                                        | Ave<br>Ave                                                                        | Convenant House Convenant House                                                                                         | Convenant House Convenant House                                                                                                        | Charles McKirahan<br>Charles McKirahan                                                                                                                 | No Style<br>No Style                                                                                                                                                                |
| 40A<br>40b<br>41                                                           | 504201060100<br>504201060150<br>504201060150<br>504201060160                                                                                                                                                 | 1951<br>1985<br>1985<br>1985                                                                   | c 2006<br>c 2006<br>c 2006                                         |                    | Vacant Lot Contributing Contributing Contributing                                                                                                                                                                                              | no         733           no         733           no         733                                                                                                                                                                                                                                        |          | Breakers<br>Breakers<br>Breakers                                                                                            | Ave<br>Ave<br>Ave                                                                 | Convenant House Convenant House Convenant House                                                                         | Convenant House Convenant House Convenant House                                                                                        | Charles McKirahan Charles McKirahan Charles McKirahan                                                                                                  | No Style<br>No Style<br>No Style                                                                                                                                                    |
| 40A<br>40b<br>41<br>42A                                                    | 504201060100<br>504201060150<br>504201060150<br>504201060160<br>504201060310                                                                                                                                 | 1951<br>1985<br>1985<br>1985<br>1985<br>1951                                                   | c 2006<br>c 2006<br>c 2006<br>1950                                 | 1955-57            | Vacant Lot Contributing Contributing Contributing Contributing Contributing                                                                                                                                                                    | no         733           no         733           no         733           no         2909                                                                                                                                                                                                              |          | Breakers<br>Breakers<br>Breakers<br>Vistamar                                                                                | Ave<br>Ave<br>Street                                                              | Convenant House Convenant House Convenant House Tranquilo                                                               | Convenant House Convenant House Convenant House Sea Gate                                                                               | Charles McKirahan<br>Charles McKirahan<br>Charles McKirahan<br>William Vaughn                                                                          | No Style<br>No Style<br>No Style<br>Modern Vernacular                                                                                                                               |
| 40A<br>40b<br>41<br>42A<br>42B                                             | 504201060100<br>504201060150<br>504201060150<br>504201060160<br>504201060310<br>504201060310                                                                                                                 | 1951<br>1985<br>1985<br>1985<br>1951<br>1951                                                   | c 2006<br>c 2006<br>c 2006<br>1950                                 | 1955-57<br>1955-57 | Vacant Lot Contributing Contributing Contributing Contributing Contributing Contributing                                                                                                                                                       | no         733           no         733           no         733           no         2909           no         2909                                                                                                                                                                                    |          | Breakers<br>Breakers<br>Breakers<br>Vistamar<br>Vistamar                                                                    | Ave Ave Ave Street Street                                                         | Convenant House Convenant House Convenant House Tranquilo Tranquilo                                                     | Convenant House Convenant House Convenant House Sea Gate Sea Gate                                                                      | Charles McKirahan Charles McKirahan Charles McKirahan William Vaughn William Vaughn                                                                    | No Style<br>No Style<br>No Style<br>Modern Vernacular<br>Modern Vernacular                                                                                                          |
| 40A<br>40b<br>41<br>42A<br>42B<br>43                                       | 504201060100<br>504201060150<br>504201060150<br>504201060160<br>504201060310<br>504201060310<br>504201060320                                                                                                 | 1951<br>1985<br>1985<br>1985<br>1951<br>1951<br>1951                                           | c 2006<br>c 2006<br>c 2006<br>1950                                 | 1955-57            | Vacant Lot Contributing Contributing Contributing Contributing Contributing Contributing Contributing                                                                                                                                          | no         733           no         733           no         733           no         2909           no         2909           no         2901                                                                                                                                                          |          | Breakers<br>Breakers<br>Breakers<br>Vistamar<br>Vistamar<br>Vistamar                                                        | Ave Ave Ave Street Street Street                                                  | Convenant House Convenant House Convenant House Tranquilo Tranquilo Tranquilo                                           | Convenant House Convenant House Convenant House Sea Gate Sea Gate Vista Mar                                                            | Charles McKirahan<br>Charles McKirahan<br>Charles McKirahan<br>William Vaughn                                                                          | No Style No Style No Style Modern Vernacular Modern Vernacular Modern Vernacular                                                                                                    |
| 40A<br>40b<br>41<br>42A<br>42B<br>43                                       | 504201060100<br>504201060150<br>504201060150<br>504201060160<br>504201060310<br>504201060310<br>504201060320<br>504201060330                                                                                 | 1951<br>1985<br>1985<br>1985<br>1985<br>1951<br>1951<br>1959<br>0                              | c 2006<br>c 2006<br>c 2006<br>1950<br>1950                         | 1955-57<br>1955-57 | Vacant Lot Contributing Contributing Contributing Contributing Contributing Contributing Contributing Contributing Vacant Lot                                                                                                                  | no     733       no     733       no     733       no     2909       no     2909       no     2901       no     2839                                                                                                                                                                                    |          | Breakers<br>Breakers<br>Breakers<br>Vistamar<br>Vistamar<br>Vistamar<br>Vistamar                                            | Ave Ave Ave Street Street Street Street                                           | Convenant House Convenant House Convenant House Tranquilo Tranquilo Tranquilo Vacant Lot                                | Convenant House Convenant House Convenant House Sea Gate Sea Gate Vista Mar Vacant Lot                                                 | Charles McKirahan Charles McKirahan Charles McKirahan William Vaughn William Vaughn Lester Avery                                                       | No Style No Style No Style Modern Vernacular Modern Vernacular Modern Vernacular N/A                                                                                                |
| 40A<br>40b<br>41<br>42A<br>42B<br>43<br>44                                 | 504201060100<br>504201060150<br>504201060150<br>504201060160<br>504201060310<br>504201060310<br>504201060320<br>504201060330<br>504201060340                                                                 | 1951<br>1985<br>1985<br>1985<br>1985<br>1951<br>1951<br>1959<br>0                              | c 2006<br>c 2006<br>c 2006<br>1950<br>1950<br>1948                 | 1955-57<br>1955-57 | Vacant Lot Contributing Contributing Contributing Contributing Contributing Contributing Contributing Vacant Lot Contributing                                                                                                                  | no     733       no     733       no     733       no     2909       no     2909       no     2901       no     2839       no     2831                                                                                                                                                                  |          | Breakers Breakers Breakers Vistamar Vistamar Vistamar Vistamar Vistamar Vistamar                                            | Ave Ave Ave Street Street Street Street Street Street                             | Convenant House Convenant House Convenant House Tranquilo Tranquilo Tranquilo                                           | Convenant House Convenant House Convenant House Sea Gate Sea Gate Vista Mar                                                            | Charles McKirahan Charles McKirahan Charles McKirahan William Vaughn William Vaughn Lester Avery J.B.O'Neill                                           | No Style No Style No Style Modern Vernacular Modern Vernacular Modern Vernacular Modern Vernacular N/A Modern Vernacular                                                            |
| 40A<br>40b<br>41<br>42A<br>42B<br>43<br>44<br>45                           | 504201060100<br>504201060150<br>504201060150<br>504201060160<br>504201060310<br>504201060310<br>504201060320<br>504201060330<br>504201060340<br>504201060350                                                 | 1951<br>1985<br>1985<br>1985<br>1985<br>1951<br>1951<br>1959<br>0<br>1954<br>1958              | c 2006<br>c 2006<br>c 2006<br>1950<br>1950                         | 1955-57<br>1955-57 | Vacant Lot Contributing Contributing Contributing Contributing Contributing Contributing Contributing Vacant Lot Contributing Contributing                                                                                                     | no         733           no         733           no         733           no         2909           no         2909           no         2901           no         2839           no         2831           no         740                                                                             |          | Breakers Breakers Vistamar Vistamar Vistamar Vistamar Vistamar Vistamar Vistamar Bayshore                                   | Ave Ave Ave Street Street Street Street Street Drive                              | Convenant House Convenant House Convenant House Tranquilo Tranquilo Tranquilo Vacant Lot Tranquilo                      | Convenant House Convenant House Convenant House Sea Gate Sea Gate Vista Mar Vacant Lot Cocobelle Resort                                | Charles McKirahan Charles McKirahan Charles McKirahan William Vaughn William Vaughn Lester Avery                                                       | No Style No Style No Style Modern Vernacular Modern Vernacular Modern Vernacular Modern Vernacular N/A Modern Vernacular Mid Century Modern                                         |
| 40A<br>40b<br>41<br>42A<br>42B<br>43<br>44<br>45<br>46                     | 504201060100<br>504201060150<br>504201060150<br>504201060160<br>504201060310<br>504201060310<br>504201060320<br>504201060330<br>504201060340<br>504201060350<br>504201060510                                 | 1951<br>1985<br>1985<br>1985<br>1951<br>1951<br>1951<br>1959<br>0<br>1954<br>1958              | c 2006<br>c 2006<br>c 2006<br>1950<br>1950<br>1948<br>1952<br>1956 | 1955-57<br>1955-57 | Vacant Lot Contributing Contributing Contributing Contributing Contributing Contributing Contributing Vacant Lot Contributing Contributing Vacant Lot                                                                                          | no         733           no         733           no         733           no         2909           no         2909           no         2901           no         2839           no         2831           no         740           no         2800                                                   |          | Breakers Breakers Vistamar Vistamar Vistamar Vistamar Vistamar Vistamar Vistamar Vistamar Vistamar Bayshore Vistamar        | Ave Ave Ave Street | Convenant House Convenant House Convenant House Tranquilo Tranquilo Tranquilo Vacant Lot Tranquilo Vacant Lot           | Convenant House Convenant House Convenant House Sea Gate Sea Gate Vista Mar Vacant Lot Cocobelle Resort Vacant Lot                     | Charles McKirahan Charles McKirahan Charles McKirahan William Vaughn William Vaughn Lester Avery J.B.O'Neill C.F. Mckirahan                            | No Style No Style No Style Modern Vernacular Modern Vernacular Modern Vernacular Modern Vernacular N/A Modern Vernacular Mid Century Modern N/A                                     |
| 40A<br>40b<br>41<br>42A<br>42B<br>43<br>44<br>45<br>46<br>47               | 504201060100<br>504201060150<br>504201060150<br>504201060160<br>504201060310<br>504201060310<br>504201060320<br>504201060330<br>504201060330<br>504201060350<br>504201060350<br>504201060310                 | 1951<br>1985<br>1985<br>1985<br>1985<br>1951<br>1951<br>1959<br>0<br>1954<br>1958<br>0         | c 2006<br>c 2006<br>c 2006<br>1950<br>1950<br>1948<br>1952<br>1956 | 1955-57<br>1955-57 | Vacant Lot Contributing Contributing Contributing Contributing Contributing Contributing Contributing Vacant Lot Contributing Vacant Lot Contributing Vacant Lot Contributing Contributing                                                     | no         733           no         733           no         733           no         2909           no         2901           no         2839           no         2831           no         740           no         2800           no         700                                                    |          | Breakers Breakers Breakers Vistamar Vistamar Vistamar Vistamar Vistamar Vistamar Vistamar Vistamar Antioch                  | Ave Ave Ave Street Street Street Street Drive Street Ave                          | Convenant House Convenant House Convenant House Tranquilo Tranquilo Tranquilo Vacant Lot Tranquilo Vacant Lot Beachdale | Convenant House Convenant House Convenant House Sea Gate Sea Gate Vista Mar Vacant Lot Cocobelle Resort Vacant Lot Beachdale           | Charles McKirahan Charles McKirahan Charles McKirahan William Vaughn William Vaughn Lester Avery  J.B.O'Neill C.F. Mckirahan                           | No Style No Style No Style Modern Vernacular Modern Vernacular Modern Vernacular N/A Modern Vernacular Mid Century Modern N/A Modern Vernacular                                     |
| 40A<br>40b<br>41<br>42A<br>42B<br>43<br>44<br>45<br>46<br>47<br>48A        | 504201060100<br>504201060150<br>504201060150<br>504201060160<br>504201060310<br>504201060310<br>504201060320<br>504201060330<br>504201060340<br>504201060350<br>504201060510<br>504201NX0130<br>504201NX0130 | 1951<br>1985<br>1985<br>1985<br>1985<br>1951<br>1951<br>1959<br>0<br>1954<br>1958<br>0<br>1957 | c 2006<br>c 2006<br>c 2006<br>1950<br>1950<br>1948<br>1952<br>1956 | 1955-57<br>1955-57 | Vacant Lot Contributing Contributing Contributing Contributing Contributing Contributing Contributing Vacant Lot Contributing Vacant Lot Contributing Vacant Lot Contributing Contributing Contributing Contributing Contributing Contributing | no         733           no         733           no         733           no         2909           no         2909           no         2901           no         2839           no         2831           no         740           no         2800           no         700           no         700 |          | Breakers Breakers Vistamar Vistamar Vistamar Vistamar Vistamar Vistamar Vistamar Vistamar Bayshore Vistamar Antioch Antioch | Ave Ave Ave Street Street Street Street Street Street Ave Ave Ave                 | Convenant House Convenant House Convenant House Tranquilo Tranquilo Vacant Lot Tranquilo Vacant Lot Beachdale Beachdale | Convenant House Convenant House Convenant House Sea Gate Sea Gate Vista Mar Vacant Lot Cocobelle Resort Vacant Lot Beachdale Beachdale | Charles McKirahan Charles McKirahan Charles McKirahan William Vaughn William Vaughn Lester Avery  J.B.O'Neill C.F. McKirahan J.B. O'Neill J.B. O'Neill | No Style No Style No Style Modern Vernacular Modern Vernacular Modern Vernacular Modern Vernacular N/A Modern Vernacular Mid Century Modern N/A Modern Vernacular Modern Vernacular |
| 40A<br>40b<br>41<br>42A<br>42B<br>43<br>44<br>45<br>46<br>47<br>48A<br>48B | 504201060100<br>504201060150<br>504201060150<br>504201060160<br>504201060310<br>504201060310<br>504201060320<br>504201060330<br>504201060330<br>504201060350<br>504201060350<br>504201060310                 | 1951<br>1985<br>1985<br>1985<br>1985<br>1951<br>1951<br>1959<br>0<br>1954<br>1958<br>0         | c 2006<br>c 2006<br>c 2006<br>1950<br>1950<br>1948<br>1952<br>1956 | 1955-57<br>1955-57 | Vacant Lot Contributing Contributing Contributing Contributing Contributing Contributing Contributing Vacant Lot Contributing Vacant Lot Contributing Vacant Lot Contributing Contributing                                                     | no         733           no         733           no         733           no         2909           no         2901           no         2839           no         2831           no         740           no         2800           no         700                                                    |          | Breakers Breakers Breakers Vistamar Vistamar Vistamar Vistamar Vistamar Vistamar Vistamar Vistamar Antioch                  | Ave Ave Ave Street Street Street Street Drive Street Ave                          | Convenant House Convenant House Convenant House Tranquilo Tranquilo Tranquilo Vacant Lot Tranquilo Vacant Lot Beachdale | Convenant House Convenant House Convenant House Sea Gate Sea Gate Vista Mar Vacant Lot Cocobelle Resort Vacant Lot Beachdale           | Charles McKirahan Charles McKirahan Charles McKirahan William Vaughn William Vaughn Lester Avery  J.B.O'Neill C.F. Mckirahan                           | No Style No Style No Style Modern Vernacular Modern Vernacular Modern Vernacular N/A Modern Vernacular Mid Century Modern N/A Modern Vernacular                                     |