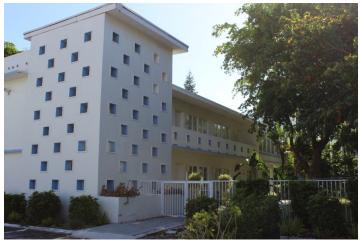

Number of Stories: 2

Number of Residential Living Units: N/A Number of Commercial Tenant Spaces: N/A Number of Hotel Rooms: 32 (Total in resort)

**Building Use:** Motel/Hotel

**Building Materials:** Stucco

**Building Configuration:** Rectangular/Square

**Building Design Features** 

Eyebrows

- Built-in Planters
- Planters
- Cantilevered Projection/Canopy
- Catwalks (Exterior Corridors)
- Railings (Non-Decorative)
- Other Cut-outs in wall at stair tower and second floor railing

Sign Types

No Sign

**Site Features** 

- · Fence or Gate in front of structure
- Parking in Front

Roof Type: Flat

Roof Material: Flat Roof - Not Visible

**Window Type** 

Awning

Casement

With or Without Muntins: With Muntins

Geopoint

Lat: 26.13 Lon: -80.108

**Location Map** 



#### Reference Photo



#### **Historic Photo**



**Building Number: 55A** Address: 508 Antioch Ave

**Date: 1956** 

Architect: J.B. O'Neill

Architectural Style: Modern Vernacular

Folio: 504201NP0120

**Current Business Name (if applicable)** 

Beach Ridge

Contributing or Non-Contributing: Contributing

**Existing Condition of Structure: Good** 

Noticeable Alterations: Unsure

Has building been demolished since 2008 survey?

No

Number of Stories: 2

**Number of Residential Living Units: 8 Number of Commercial Tenant Spaces: N/A** 

Number of Hotel Rooms: N/A **Building Use:** Apartment/Condo

**Building Materials:** Stucco

**Building Configuration:** Rectangular/Square

**Building Design Features** Awning at Entrance

**Planters** Other

Screen Block/Breeze Block

Other - AC louvers

Sign Types

Awning