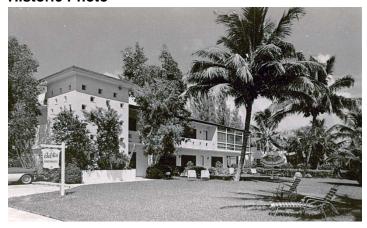

r of Residential Living Units: N/A Number of Commercial Tenant Spaces: N/A Number of Hotel Rooms: 32 (Total in resort)

**Building Use:** Motel/Hotel

**Building Materials:** Stucco

**Building Configuration:** Rectangular/Square

**Building Design Features** 

Eyebrows

- Built-in Planters
- Planters
- Cantilevered Projection/Canopy
- Catwalks (Exterior Corridors)
- Railings (Non-Decorative)
- Other Cut-outs in wall at stair tower and second floor railing

Sign Types

No Sign

**Site Features** 

- · Fence or Gate in front of structure
- Parking in Front

Roof Type: Flat

Roof Material: Flat Roof - Not Visible

**Window Type** 

Awning

Casement

With or Without Muntins: With Muntins

Geopoint

Lat: 26.13 Lon: -80.108

**Location Map** 



#### Reference Photo



#### **Historic Photo**



**Building Number: 55A** Address: 508 Antioch Ave

**Date: 1956** 

Architect: J.B. O'Neill

Architectural Style: Modern Vernacular

Folio: 504201NP0120

**Current Business Name (if applicable)** 

Beach Ridge

Contributing or Non-Contributing: Contributing

**Existing Condition of Structure: Good** 

Noticeable Alterations: Unsure

Has building been demolished since 2008 survey?

No

Number of Stories: 2

**Number of Residential Living Units: 8 Number of Commercial Tenant Spaces: N/A** 

Number of Hotel Rooms: N/A **Building Use:** Apartment/Condo

**Building Materials:** Stucco

**Building Configuration:** Rectangular/Square

**Building Design Features** Awning at Entrance

**Planters** Other

Screen Block/Breeze Block

Other - AC louvers

Sign Types

Awning Sign

#### **Site Features*