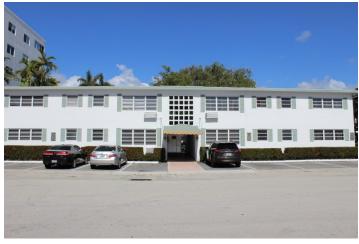

8 survey?

No

Number of Stories: 2

Number of Residential Living Units: 8 Number of Commercial Tenant Spaces: N/A

Number of Hotel Rooms: N/A Building Use: Apartment/Condo

**Building Materials: Stucco** 

**Building Configuration:** Rectangular/Square

Building Design FeaturesAwning at Entrance

- Other Fixed decorative window shutters, A/C louvers
- Screen Block/Breeze Block

#### Sign Types

Awning Sign

#### **Site Features**

- Parking in Front
- Street Lighting
- · Hedge in front of structure
- Other Pool in inner courtyard

Roof Type: Flat

Roof Material: Flat Roof - Not Visible

Window Type: Awning

With or Without Muntins: Without Muntins

**Comments** 

Site: building cluster, main building

#### Geopoint

Lat: 26.132 Lon: -80.107

**Location Map** 



#### **Reference Photo**



#### **Historic Photo**

**Building Number: 64B Address: 625 Orton Ave** 

**Date: 1956** 

Architect: John B. O'Neill

Architectural Style: Modern Vernacular

Folio: 504201NV0160

**Current Business Name (if applicable)** 

Beach Breeze

Contributing or Non-Contributing: Contributing

**Existing Condition of Structure: Good** 

Noticeable Alterations: No

Has building been demolished since 2008 survey?

No

Number of Stories: 2

Number of Residential Living Units: 8 Number of Commercial Tenant Spaces: N/A

Number of Hotel Rooms: N/A Building Use: Apartment/Condo

**Building Materials: Stucco** 

**Building Configuration:** Rectangular/Square

**Building Design Features** 

Other – Fixed decorative window shutters, A/C

louvers

Screen Block/Breeze Block

### Sign Types

No Sign

#### **