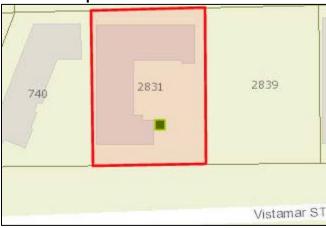

# MASTER LIST OF STRUCTURES SURVEYED

|                                                                            | 1                                                                                                                                                                                                            |                                                                                                |                                                                    |                    | .1                                                                                                                                                                                                                                             |                                                                                                                                                                                                                                                                                                         | T        | 1                                                                                                                           | 1                                                                                 | 1                                                                                                                       |                                                                                                                                        |                                                                                                                                                        |                                                                                                                                                                                     |
|----------------------------------------------------------------------------|--------------------------------------------------------------------------------------------------------------------------------------------------------------------------------------------------------------|------------------------------------------------------------------------------------------------|--------------------------------------------------------------------|--------------------|------------------------------------------------------------------------------------------------------------------------------------------------------------------------------------------------------------------------------------------------|---------------------------------------------------------------------------------------------------------------------------------------------------------------------------------------------------------------------------------------------------------------------------------------------------------|----------|-----------------------------------------------------------------------------------------------------------------------------|-----------------------------------------------------------------------------------|-------------------------------------------------------------------------------------------------------------------------|----------------------------------------------------------------------------------------------------------------------------------------|--------------------------------------------------------------------------------------------------------------------------------------------------------|-------------------------------------------------------------------------------------------------------------------------------------------------------------------------------------|
| Building #                                                                 |                                                                                                                                                                                                              | 1                                                                                              |                                                                    | Yr Built (Permit   |                                                                                                                                                                                                                                                | FMSF Address                                                                                                                                                                                                                                                                                            |          |                                                                                                                             |                                                                                   | Current Name                                                                                                            | Historic Name                                                                                                                          | Architect                                                                                                                                              | Style                                                                                                                                                                               |
| 1                                                                          | 504201PX0640                                                                                                                                                                                                 | 1958                                                                                           | 1956                                                               |                    | Contributing                                                                                                                                                                                                                                   | BD04492 345                                                                                                                                                                                                                                                                                             |          | Fort Lauderdale Beach                                                                                                       | Blvd                                                                              | Spring Tide                                                                                                             | Spring Tide                                                                                                                            | Polivitzky/Johnson                                                                                                                                     | Moderne                                                                                                                                                                             |
| 2                                                                          | 504201160020                                                                                                                                                                                                 | 1947                                                                                           | 1952                                                               | 1946               | Contributing                                                                                                                                                                                                                                   | no 3030                                                                                                                                                                                                                                                                                                 |          | Bayshore                                                                                                                    | Drive                                                                             | Ikona                                                                                                                   | Shell Resort                                                                                                                           | Robert Little                                                                                                                                          | Modern Vernacular                                                                                                                                                                   |
|                                                                            | 504201160030                                                                                                                                                                                                 | 1947                                                                                           | 1945                                                               | 1945               | Contributing                                                                                                                                                                                                                                   | BD04476 3016                                                                                                                                                                                                                                                                                            |          | , '                                                                                                                         | Drive                                                                             | None                                                                                                                    | Martindale                                                                                                                             | D. B. Macneir                                                                                                                                          | Tropical Art Deco                                                                                                                                                                   |
|                                                                            | 504201160030                                                                                                                                                                                                 | 1966                                                                                           | 1966                                                               |                    | Contributing                                                                                                                                                                                                                                   | no 3000                                                                                                                                                                                                                                                                                                 | +        | Bayshore                                                                                                                    | Drive                                                                             | Fortuna                                                                                                                 | Seaside & Sandy Shore                                                                                                                  | Joseph Phillips+Donald F. Castne                                                                                                                       |                                                                                                                                                                                     |
| 3C                                                                         | 504201160030                                                                                                                                                                                                 | 1951                                                                                           | 1951                                                               |                    | Contributing                                                                                                                                                                                                                                   | no 3008                                                                                                                                                                                                                                                                                                 |          | Bayshore                                                                                                                    | Drive                                                                             | Fortuna                                                                                                                 | Sandy Shore Motel                                                                                                                      | Manier & Lester Avery                                                                                                                                  | Modern Vernacular                                                                                                                                                                   |
| 4                                                                          | 504201160210                                                                                                                                                                                                 | 2009                                                                                           | 2008                                                               |                    | Non-Contributing                                                                                                                                                                                                                               | no 401                                                                                                                                                                                                                                                                                                  |          | Fort Lauderdale Beach                                                                                                       | Blvd                                                                              | "W" HOTEL                                                                                                               | "W" HOTEL                                                                                                                              |                                                                                                                                                        | No Style                                                                                                                                                                            |
| 5                                                                          | 504201AJ00**                                                                                                                                                                                                 | 1969                                                                                           |                                                                    |                    | Non-Contributing                                                                                                                                                                                                                               | no 3000                                                                                                                                                                                                                                                                                                 | <u> </u> | Riomar                                                                                                                      | Street                                                                            | Leisure House                                                                                                           |                                                                                                                                        |                                                                                                                                                        | No Style                                                                                                                                                                            |
|                                                                            | 504201430080                                                                                                                                                                                                 | 2010                                                                                           | c2007                                                              |                    |                                                                                                                                                                                                                                                | no 500-514                                                                                                                                                                                                                                                                                              |          | Birch                                                                                                                       | Road                                                                              | Marbellas Townhome                                                                                                      | Marbellas Townhome                                                                                                                     |                                                                                                                                                        | No Style                                                                                                                                                                            |
|                                                                            | 504201430090                                                                                                                                                                                                 | 2007                                                                                           |                                                                    |                    | Non-Contributing                                                                                                                                                                                                                               | no 3021-3043                                                                                                                                                                                                                                                                                            |          | Riomar                                                                                                                      | Street                                                                            | Marbellas Townhome                                                                                                      | Marbellas Townhome                                                                                                                     |                                                                                                                                                        | No Style                                                                                                                                                                            |
| 7                                                                          | 504201GJ0260                                                                                                                                                                                                 | 2006                                                                                           | 2006                                                               |                    | Non-Contributing                                                                                                                                                                                                                               | no 505                                                                                                                                                                                                                                                                                                  | N        | Fort Lauderdale Beach                                                                                                       | Blvd                                                                              | Hilton Hotel                                                                                                            | Hilton Hotel                                                                                                                           |                                                                                                                                                        | No Style                                                                                                                                                                            |
| 8                                                                          | 504201040170                                                                                                                                                                                                 | 0                                                                                              |                                                                    |                    | Vacant Lot                                                                                                                                                                                                                                     | no 505                                                                                                                                                                                                                                                                                                  |          | Breakers                                                                                                                    | Ave                                                                               |                                                                                                                         |                                                                                                                                        |                                                                                                                                                        | N/A                                                                                                                                                                                 |
| 9                                                                          | 504201040150                                                                                                                                                                                                 | 1963                                                                                           | 1963                                                               |                    | Contributing                                                                                                                                                                                                                                   | no 520                                                                                                                                                                                                                                                                                                  |          | Birch                                                                                                                       | Road                                                                              | Cheston House                                                                                                           | Cheston House                                                                                                                          | Herma Hastettler                                                                                                                                       | Modern Vernacular                                                                                                                                                                   |
| 10                                                                         | 504201040160                                                                                                                                                                                                 | 1950                                                                                           | 1947                                                               | 1947               | Contributing                                                                                                                                                                                                                                   | no 3003                                                                                                                                                                                                                                                                                                 |          | Viramar                                                                                                                     | Street                                                                            | The Royal Pavilon                                                                                                       | The Royal Pavilon                                                                                                                      | Lester Avery                                                                                                                                           | Modern Vernacular                                                                                                                                                                   |
|                                                                            | 5042010400**                                                                                                                                                                                                 | 0                                                                                              |                                                                    |                    | Vacant Lot                                                                                                                                                                                                                                     | no 525                                                                                                                                                                                                                                                                                                  |          | Fort Lauderdale Beach                                                                                                       | Blvd                                                                              |                                                                                                                         |                                                                                                                                        |                                                                                                                                                        | N/A                                                                                                                                                                                 |
|                                                                            | 504201040070                                                                                                                                                                                                 | 1950                                                                                           | 1950                                                               |                    | Vacant Lot                                                                                                                                                                                                                                     | BD04493 521                                                                                                                                                                                                                                                                                             |          | Fort Lauderdale Beach                                                                                                       | Blvd                                                                              | Avalon Waterfront Inn                                                                                                   | Avalon Waterfront Inn                                                                                                                  | Theodore Meyer/ Gamble, Powr                                                                                                                           |                                                                                                                                                                                     |
|                                                                            | 504201040050                                                                                                                                                                                                 | 1954                                                                                           | 1954                                                               |                    | Vacant Lot                                                                                                                                                                                                                                     | BD04494 529                                                                                                                                                                                                                                                                                             |          | Fort Lauderdale Beach                                                                                                       | Blvd                                                                              | Tropic Cay                                                                                                              | Tropic Cay                                                                                                                             | John B. O'Neill                                                                                                                                        | N/A                                                                                                                                                                                 |
|                                                                            | 504201040020                                                                                                                                                                                                 | 1951                                                                                           | 1951                                                               |                    | Vacant Lot                                                                                                                                                                                                                                     | no 520                                                                                                                                                                                                                                                                                                  | )        | Breakers                                                                                                                    | Ave                                                                               | Ocean Wave                                                                                                              | Ocean Wave                                                                                                                             | Lester Avery                                                                                                                                           | N/A                                                                                                                                                                                 |
|                                                                            | 504201040030                                                                                                                                                                                                 | 1951                                                                                           | 1951                                                               |                    | Vacant Lot                                                                                                                                                                                                                                     | no 3117                                                                                                                                                                                                                                                                                                 | '        | Viramar                                                                                                                     | Street                                                                            |                                                                                                                         | Annex of Avalon Waterfront                                                                                                             | William Vaughn                                                                                                                                         | N/A                                                                                                                                                                                 |
|                                                                            | 504201040040                                                                                                                                                                                                 | 1963                                                                                           | 1963                                                               |                    | Vacant Lot                                                                                                                                                                                                                                     | no 3100                                                                                                                                                                                                                                                                                                 |          | Windamar                                                                                                                    | Street                                                                            | Waterfront Inn                                                                                                          | Waterfront Inn                                                                                                                         | Joseph Phillips                                                                                                                                        | N/A                                                                                                                                                                                 |
|                                                                            | 504201040130                                                                                                                                                                                                 | 1949                                                                                           | 1949                                                               |                    | Contributing                                                                                                                                                                                                                                   | BD04490 3016                                                                                                                                                                                                                                                                                            |          | Windamar                                                                                                                    | Street                                                                            | Aqua                                                                                                                    |                                                                                                                                        | William Vaughn                                                                                                                                         | Modern Vernacular                                                                                                                                                                   |
|                                                                            | 504201040130                                                                                                                                                                                                 | 1949                                                                                           | 1949                                                               |                    | Contributing                                                                                                                                                                                                                                   | BD04490 3016                                                                                                                                                                                                                                                                                            |          | Windamar                                                                                                                    | Street                                                                            | Aqua                                                                                                                    |                                                                                                                                        | William Vaughn                                                                                                                                         | Modern Vernacular                                                                                                                                                                   |
|                                                                            | 504201040140                                                                                                                                                                                                 | 0                                                                                              |                                                                    |                    | Vacant Lot                                                                                                                                                                                                                                     | no 528                                                                                                                                                                                                                                                                                                  |          | Birch                                                                                                                       | Road                                                                              |                                                                                                                         |                                                                                                                                        |                                                                                                                                                        | Vacant Lot                                                                                                                                                                          |
| 14                                                                         | 504201040110                                                                                                                                                                                                 | 1948                                                                                           |                                                                    |                    | Contributing                                                                                                                                                                                                                                   | no 550                                                                                                                                                                                                                                                                                                  |          | Birch                                                                                                                       | Road                                                                              |                                                                                                                         |                                                                                                                                        |                                                                                                                                                        | Modern Vernacular                                                                                                                                                                   |
| 15                                                                         | 504201040120                                                                                                                                                                                                 | 1957                                                                                           | 1949                                                               | 1949               | Contributing                                                                                                                                                                                                                                   | no 543                                                                                                                                                                                                                                                                                                  |          | Breakers                                                                                                                    | Ave                                                                               | Windamar Beach Resort                                                                                                   | Windamar Beach Resort                                                                                                                  | Lester Avery                                                                                                                                           | Modern Vernacular                                                                                                                                                                   |
| 16                                                                         | 504201050010                                                                                                                                                                                                 | 2009                                                                                           | 2008                                                               |                    | Non-Contributing                                                                                                                                                                                                                               | no 551                                                                                                                                                                                                                                                                                                  |          | Fort Lauderdale Beach                                                                                                       | Blvd                                                                              | Conrad Hotel                                                                                                            | Trump Hotel                                                                                                                            |                                                                                                                                                        | No Style                                                                                                                                                                            |
| 17                                                                         | 504201040090                                                                                                                                                                                                 | 1951                                                                                           | 1951                                                               |                    | Contributing                                                                                                                                                                                                                                   | BD04482 551                                                                                                                                                                                                                                                                                             |          | Breakers                                                                                                                    | Ave                                                                               | Village Café/North Beach                                                                                                | . '                                                                                                                                    | J.B. O'Neill                                                                                                                                           | Mid Century Modern                                                                                                                                                                  |
| 18                                                                         | 504201040100                                                                                                                                                                                                 | 1951                                                                                           | 1957                                                               |                    | Contributing                                                                                                                                                                                                                                   | no 552                                                                                                                                                                                                                                                                                                  |          | Birch                                                                                                                       | Road                                                                              | Solas                                                                                                                   | Elysium Resort                                                                                                                         | G.P. Johnson                                                                                                                                           | Tropical Art Deco                                                                                                                                                                   |
|                                                                            | 504201BC1060                                                                                                                                                                                                 | 1972                                                                                           | 1959                                                               | 1959               | Contributing                                                                                                                                                                                                                                   | BD04481 600                                                                                                                                                                                                                                                                                             | N        | Birch                                                                                                                       | Road                                                                              | Birch House                                                                                                             | Birch House                                                                                                                            | Charles McKirahan                                                                                                                                      | Mid-Century Modern                                                                                                                                                                  |
|                                                                            | 504201BC1060                                                                                                                                                                                                 | 1972                                                                                           | 1958                                                               | 1960               | Contributing                                                                                                                                                                                                                                   | BD04488 3003                                                                                                                                                                                                                                                                                            |          | Terramar                                                                                                                    | Street                                                                            | Birch Tower                                                                                                             | Birch Tower                                                                                                                            | Charles McKirahan                                                                                                                                      | Mid-Century Modern                                                                                                                                                                  |
|                                                                            | 504201BC1060                                                                                                                                                                                                 | 1972                                                                                           | 1950                                                               | 1950               | Contributing                                                                                                                                                                                                                                   | BD04483 609                                                                                                                                                                                                                                                                                             |          | Breakers                                                                                                                    | Ave                                                                               | Birch Estate                                                                                                            | Birch Estate                                                                                                                           | William Vaughn                                                                                                                                         | Modern Vernacular                                                                                                                                                                   |
|                                                                            | 504201070030                                                                                                                                                                                                 | 1958                                                                                           | 1950                                                               | 1950               | Contributing                                                                                                                                                                                                                                   | no 600                                                                                                                                                                                                                                                                                                  | )        | Breakers                                                                                                                    | Ave                                                                               | Village Design                                                                                                          | Sea Wind                                                                                                                               | William Vaughn                                                                                                                                         | Modern Vernacular                                                                                                                                                                   |
|                                                                            | 504201070020                                                                                                                                                                                                 | 1950                                                                                           |                                                                    |                    | Contributing                                                                                                                                                                                                                                   | no 3115                                                                                                                                                                                                                                                                                                 |          | Terramar                                                                                                                    | Street                                                                            | N/A                                                                                                                     |                                                                                                                                        |                                                                                                                                                        | Modern Vernacular                                                                                                                                                                   |
|                                                                            | 504201AS0720                                                                                                                                                                                                 | 2004                                                                                           | c2007                                                              |                    | Non-Contributing                                                                                                                                                                                                                               | no 601                                                                                                                                                                                                                                                                                                  |          | Fort Lauderdale Beach                                                                                                       | Blvd                                                                              | The Atlantic Hotel                                                                                                      | The Atlantic Luxury Properties                                                                                                         |                                                                                                                                                        | No Style                                                                                                                                                                            |
| 23                                                                         | 504201070050                                                                                                                                                                                                 | 1971                                                                                           | 1950                                                               | 1950               | Contributing                                                                                                                                                                                                                                   | no 3110                                                                                                                                                                                                                                                                                                 | )        | Auramar                                                                                                                     | Street                                                                            | N/A                                                                                                                     | Sea Wind                                                                                                                               | Lester Avery                                                                                                                                           | Modern Vernacular                                                                                                                                                                   |
| 24                                                                         | 504201070040                                                                                                                                                                                                 | 1958                                                                                           | 1950                                                               | 1950               | Contributing                                                                                                                                                                                                                                   | no 608                                                                                                                                                                                                                                                                                                  |          | Breakers                                                                                                                    | Ave                                                                               | At the Market                                                                                                           | Sea Wind                                                                                                                               | William Vaughn                                                                                                                                         | Modern Vernacular                                                                                                                                                                   |
|                                                                            | 504201060230                                                                                                                                                                                                 | 1951                                                                                           | 1951                                                               |                    | Contributing                                                                                                                                                                                                                                   | no 618                                                                                                                                                                                                                                                                                                  |          | Birch                                                                                                                       | Road                                                                              | San's Souci                                                                                                             | San's Souci                                                                                                                            | G.P. Johnson                                                                                                                                           | Modern Vernacular                                                                                                                                                                   |
|                                                                            | 504201060230                                                                                                                                                                                                 | 1958                                                                                           | 1956                                                               |                    | Contributing                                                                                                                                                                                                                                   | no 2900                                                                                                                                                                                                                                                                                                 | 1        | Belmar                                                                                                                      | Street                                                                            | Tropi Rock                                                                                                              | Tropi Rock                                                                                                                             | J.B. O'Neill                                                                                                                                           | Modern Vernacular                                                                                                                                                                   |
|                                                                            | 504201060230                                                                                                                                                                                                 | 0                                                                                              | 0                                                                  |                    | Vacant Lot                                                                                                                                                                                                                                     | no 600                                                                                                                                                                                                                                                                                                  |          | (Block) Breakers                                                                                                            | Ave                                                                               | Vacant Lot                                                                                                              |                                                                                                                                        |                                                                                                                                                        | N/A                                                                                                                                                                                 |
|                                                                            | 504201060250                                                                                                                                                                                                 | 1965                                                                                           | 1951                                                               | 1951               | Contributing                                                                                                                                                                                                                                   | BD04491 619                                                                                                                                                                                                                                                                                             |          | Breakers                                                                                                                    | Ave                                                                               | Brynja Beach Shop                                                                                                       | Sun Terrace                                                                                                                            | Gamble, Pownall & Gilroy                                                                                                                               | Modern Vernacular                                                                                                                                                                   |
| 27                                                                         | 504201060040                                                                                                                                                                                                 | 0                                                                                              | 0                                                                  |                    | Parking Lot                                                                                                                                                                                                                                    | no 620                                                                                                                                                                                                                                                                                                  |          | Breakers                                                                                                                    | Ave                                                                               | Parking Lot                                                                                                             |                                                                                                                                        |                                                                                                                                                        | N/A                                                                                                                                                                                 |
| 28                                                                         | 504201060050                                                                                                                                                                                                 | 1954                                                                                           | 1956                                                               |                    | Contributing                                                                                                                                                                                                                                   | BD04484 619                                                                                                                                                                                                                                                                                             |          | Fort Lauderdale Beach                                                                                                       | Blvd                                                                              | Jolly Roger/Sea Club                                                                                                    | Jolly Roger/Sea Club                                                                                                                   | Tony Sherman                                                                                                                                           | Mid-Century Modern                                                                                                                                                                  |
|                                                                            | 504201060010                                                                                                                                                                                                 | 1959                                                                                           | 1952                                                               | 1952               | Contributing                                                                                                                                                                                                                                   | BD04485 625                                                                                                                                                                                                                                                                                             |          | Fort Lauderdale Beach                                                                                                       | Blvd                                                                              | Premiere                                                                                                                | Beach Plaza Hotel                                                                                                                      | Gamble, Pownall & Gilroy                                                                                                                               | Mid-Century Modern                                                                                                                                                                  |
|                                                                            | 504201060030                                                                                                                                                                                                 | 1959                                                                                           | 1959                                                               |                    | Contributing                                                                                                                                                                                                                                   | BD04477 3110                                                                                                                                                                                                                                                                                            |          | Belmar                                                                                                                      | Street                                                                            | Premiere                                                                                                                | Premiere                                                                                                                               | Arthur Rude                                                                                                                                            | Modern Vernacular                                                                                                                                                                   |
|                                                                            | 504201060020                                                                                                                                                                                                 | 0                                                                                              | 0                                                                  |                    | Parking Lot                                                                                                                                                                                                                                    | no 3100                                                                                                                                                                                                                                                                                                 |          | Belmar                                                                                                                      | Street                                                                            | Parking Lot                                                                                                             |                                                                                                                                        |                                                                                                                                                        | N/A                                                                                                                                                                                 |
| 32                                                                         | 5042010600**                                                                                                                                                                                                 | 2017                                                                                           |                                                                    |                    | Non-Contributing                                                                                                                                                                                                                               | no 701                                                                                                                                                                                                                                                                                                  |          | Fort Lauderdale Beach                                                                                                       | Blvd                                                                              | Paramount                                                                                                               |                                                                                                                                        |                                                                                                                                                        | No Style                                                                                                                                                                            |
|                                                                            | 504201060093                                                                                                                                                                                                 | 1965                                                                                           | c1965                                                              |                    | Non-Contributing                                                                                                                                                                                                                               | no 701                                                                                                                                                                                                                                                                                                  | .1       | Fort Lauderdale Beach                                                                                                       | Blvd                                                                              | Hotel/ Empty                                                                                                            | Hotel/ Empty                                                                                                                           | Name of the second                                                                                                                                     | Mid Century Modern                                                                                                                                                                  |
|                                                                            | 504201060080                                                                                                                                                                                                 | 0                                                                                              | c1955                                                              |                    | Non-Contributing                                                                                                                                                                                                                               |                                                                                                                                                                                                                                                                                                         |          | Breakers                                                                                                                    |                                                                                   | Sea Crest                                                                                                               | Sea Crest                                                                                                                              | William Vaughn                                                                                                                                         |                                                                                                                                                                                     |
|                                                                            | 504201060070                                                                                                                                                                                                 | 0                                                                                              | 1950                                                               |                    |                                                                                                                                                                                                                                                | no 716                                                                                                                                                                                                                                                                                                  |          | Breakers                                                                                                                    | Ave                                                                               | Sea Crea                                                                                                                | Sea Crea                                                                                                                               | William Vaughn                                                                                                                                         |                                                                                                                                                                                     |
| 22.4                                                                       | E0 4204 0504                                                                                                                                                                                                 | 0                                                                                              | 1950                                                               |                    |                                                                                                                                                                                                                                                | no 3109                                                                                                                                                                                                                                                                                                 |          |                                                                                                                             | Street                                                                            | David Dal                                                                                                               | The Debis D.                                                                                                                           | Wm T. Vaughn                                                                                                                                           | Mandaus Vannasid                                                                                                                                                                    |
|                                                                            | 504201060180                                                                                                                                                                                                 | 1948                                                                                           | 1948                                                               |                    | Contributing                                                                                                                                                                                                                                   | no 709                                                                                                                                                                                                                                                                                                  |          | Breakers                                                                                                                    | Ave                                                                               | Royal Palms                                                                                                             | The Robin Dale                                                                                                                         | G.P. Johnson                                                                                                                                           | Modern Vernacular                                                                                                                                                                   |
|                                                                            | 504201060180                                                                                                                                                                                                 | 1965                                                                                           | 1965                                                               |                    | Non-Contributing                                                                                                                                                                                                                               | no 710                                                                                                                                                                                                                                                                                                  |          | Birch                                                                                                                       | Road                                                                              | Royal Palms                                                                                                             | Three Palms Resort                                                                                                                     | Thor Amlie                                                                                                                                             | No Style Transcal Art Daga                                                                                                                                                          |
|                                                                            | 504201060180                                                                                                                                                                                                 | 1952                                                                                           | 1950                                                               | 4047               | Non-Contributing                                                                                                                                                                                                                               | no 717                                                                                                                                                                                                                                                                                                  |          | Breakers                                                                                                                    | Ave                                                                               | Royal Palms                                                                                                             | Monte Carlo Hotel                                                                                                                      | Little & Crawford                                                                                                                                      | Tropical Art Deco                                                                                                                                                                   |
|                                                                            | 504201060200                                                                                                                                                                                                 | 1950                                                                                           | 1947                                                               | 1947               | Contributing                                                                                                                                                                                                                                   | no 2901                                                                                                                                                                                                                                                                                                 |          | Belmar                                                                                                                      | Street                                                                            | Soleado                                                                                                                 | Nacant Lat                                                                                                                             | G.P. Johnson                                                                                                                                           | Modern Vernacular                                                                                                                                                                   |
|                                                                            | 504201060130                                                                                                                                                                                                 | 0                                                                                              |                                                                    |                    | Vacant Lot                                                                                                                                                                                                                                     | no 735                                                                                                                                                                                                                                                                                                  |          |                                                                                                                             | Blvd                                                                              | Vacant Lot                                                                                                              | Vacant Lot                                                                                                                             |                                                                                                                                                        | N/A                                                                                                                                                                                 |
|                                                                            | 504201060120                                                                                                                                                                                                 | 0                                                                                              |                                                                    |                    | Vacant Lot                                                                                                                                                                                                                                     | no 725                                                                                                                                                                                                                                                                                                  |          | Fort Lauderdale Beach                                                                                                       | Road                                                                              | Vacant Lot                                                                                                              | Vacant Lot                                                                                                                             |                                                                                                                                                        | N/A                                                                                                                                                                                 |
|                                                                            | 504201060110                                                                                                                                                                                                 | 0                                                                                              |                                                                    |                    | Vacant Lot                                                                                                                                                                                                                                     | no 3115                                                                                                                                                                                                                                                                                                 |          | Vistamar                                                                                                                    | Street                                                                            | Vacant Lot                                                                                                              | \\\\tau_1 = \\\                                                                                                                        |                                                                                                                                                        | N/A                                                                                                                                                                                 |
|                                                                            | E04204060440                                                                                                                                                                                                 |                                                                                                |                                                                    |                    | Vacant Lot                                                                                                                                                                                                                                     | no 734                                                                                                                                                                                                                                                                                                  |          | Breakers                                                                                                                    | Ave                                                                               | Vacant Lot                                                                                                              | Vacant Lot                                                                                                                             |                                                                                                                                                        | N/A                                                                                                                                                                                 |
|                                                                            | 504201060140                                                                                                                                                                                                 | 0                                                                                              | 1051                                                               |                    |                                                                                                                                                                                                                                                | no 2400                                                                                                                                                                                                                                                                                                 | 1        | Victomor                                                                                                                    | Ctroot                                                                            | Vacant Let                                                                                                              | Son Cato                                                                                                                               | LP O'Noill                                                                                                                                             | NI/A                                                                                                                                                                                |
|                                                                            | 504201060100                                                                                                                                                                                                 | 1951                                                                                           | 1951                                                               | 1055.53            | Vacant Lot                                                                                                                                                                                                                                     | no 3109                                                                                                                                                                                                                                                                                                 |          | Vistamar                                                                                                                    | Street                                                                            | Vacant Lot                                                                                                              | Sea Gate                                                                                                                               |                                                                                                                                                        | N/A                                                                                                                                                                                 |
| 40A                                                                        | 504201060100<br>504201060150                                                                                                                                                                                 | 1951<br>1985                                                                                   | c 2006                                                             | 1955-57            | Vacant Lot Contributing                                                                                                                                                                                                                        | no 733                                                                                                                                                                                                                                                                                                  |          | Breakers                                                                                                                    | Ave                                                                               | Convenant House                                                                                                         | Convenant House                                                                                                                        | Charles McKirahan                                                                                                                                      | No Style                                                                                                                                                                            |
| 40A<br>40b                                                                 | 504201060100<br>504201060150<br>504201060150                                                                                                                                                                 | 1951<br>1985<br>1985                                                                           | c 2006<br>c 2006                                                   | 1955-57            | Vacant Lot Contributing Contributing                                                                                                                                                                                                           | no 733<br>no 733                                                                                                                                                                                                                                                                                        |          | Breakers<br>Breakers                                                                                                        | Ave<br>Ave                                                                        | Convenant House Convenant House                                                                                         | Convenant House Convenant House                                                                                                        | Charles McKirahan<br>Charles McKirahan                                                                                                                 | No Style<br>No Style                                                                                                                                                                |
| 40A<br>40b<br>41                                                           | 504201060100<br>504201060150<br>504201060150<br>504201060160                                                                                                                                                 | 1951<br>1985<br>1985<br>1985                                                                   | c 2006<br>c 2006<br>c 2006                                         |                    | Vacant Lot Contributing Contributing Contributing                                                                                                                                                                                              | no         733           no         733           no         733                                                                                                                                                                                                                                        |          | Breakers<br>Breakers<br>Breakers                                                                                            | Ave<br>Ave<br>Ave                                                                 | Convenant House Convenant House Convenant House                                                                         | Convenant House Convenant House Convenant House                                                                                        | Charles McKirahan Charles McKirahan Charles McKirahan                                                                                                  | No Style<br>No Style<br>No Style                                                                                                                                                    |
| 40A<br>40b<br>41<br>42A                                                    | 504201060100<br>504201060150<br>504201060150<br>504201060160<br>504201060310                                                                                                                                 | 1951<br>1985<br>1985<br>1985<br>1985<br>1951                                                   | c 2006<br>c 2006<br>c 2006<br>1950                                 | 1955-57            | Vacant Lot Contributing Contributing Contributing Contributing Contributing                                                                                                                                                                    | no         733           no         733           no         733           no         2909                                                                                                                                                                                                              |          | Breakers<br>Breakers<br>Breakers<br>Vistamar                                                                                | Ave<br>Ave<br>Street                                                              | Convenant House Convenant House Convenant House Tranquilo                                                               | Convenant House Convenant House Convenant House Sea Gate                                                                               | Charles McKirahan<br>Charles McKirahan<br>Charles McKirahan<br>William Vaughn                                                                          | No Style<br>No Style<br>No Style<br>Modern Vernacular                                                                                                                               |
| 40A<br>40b<br>41<br>42A<br>42B                                             | 504201060100<br>504201060150<br>504201060150<br>504201060160<br>504201060310<br>504201060310                                                                                                                 | 1951<br>1985<br>1985<br>1985<br>1951<br>1951                                                   | c 2006<br>c 2006<br>c 2006<br>1950                                 | 1955-57<br>1955-57 | Vacant Lot Contributing Contributing Contributing Contributing Contributing Contributing                                                                                                                                                       | no         733           no         733           no         733           no         2909           no         2909                                                                                                                                                                                    |          | Breakers<br>Breakers<br>Breakers<br>Vistamar<br>Vistamar                                                                    | Ave Ave Ave Street Street                                                         | Convenant House Convenant House Convenant House Tranquilo Tranquilo                                                     | Convenant House Convenant House Convenant House Sea Gate Sea Gate                                                                      | Charles McKirahan Charles McKirahan Charles McKirahan William Vaughn William Vaughn                                                                    | No Style<br>No Style<br>No Style<br>Modern Vernacular<br>Modern Vernacular                                                                                                          |
| 40A<br>40b<br>41<br>42A<br>42B<br>43                                       | 504201060100<br>504201060150<br>504201060150<br>504201060160<br>504201060310<br>504201060310<br>504201060320                                                                                                 | 1951<br>1985<br>1985<br>1985<br>1951<br>1951<br>1951                                           | c 2006<br>c 2006<br>c 2006<br>1950                                 | 1955-57            | Vacant Lot Contributing Contributing Contributing Contributing Contributing Contributing Contributing                                                                                                                                          | no         733           no         733           no         733           no         2909           no         2909           no         2901                                                                                                                                                          |          | Breakers<br>Breakers<br>Breakers<br>Vistamar<br>Vistamar<br>Vistamar                                                        | Ave Ave Ave Street Street Street                                                  | Convenant House Convenant House Convenant House Tranquilo Tranquilo Tranquilo                                           | Convenant House Convenant House Convenant House Sea Gate Sea Gate Vista Mar                                                            | Charles McKirahan<br>Charles McKirahan<br>Charles McKirahan<br>William Vaughn                                                                          | No Style No Style No Style Modern Vernacular Modern Vernacular Modern Vernacular                                                                                                    |
| 40A<br>40b<br>41<br>42A<br>42B<br>43                                       | 504201060100<br>504201060150<br>504201060150<br>504201060160<br>504201060310<br>504201060310<br>504201060320<br>504201060330                                                                                 | 1951<br>1985<br>1985<br>1985<br>1985<br>1951<br>1951<br>1959<br>0                              | c 2006<br>c 2006<br>c 2006<br>1950<br>1950                         | 1955-57<br>1955-57 | Vacant Lot Contributing Contributing Contributing Contributing Contributing Contributing Contributing Contributing Vacant Lot                                                                                                                  | no     733       no     733       no     733       no     2909       no     2909       no     2901       no     2839                                                                                                                                                                                    |          | Breakers<br>Breakers<br>Breakers<br>Vistamar<br>Vistamar<br>Vistamar<br>Vistamar                                            | Ave Ave Ave Street Street Street Street                                           | Convenant House Convenant House Convenant House Tranquilo Tranquilo Tranquilo Vacant Lot                                | Convenant House Convenant House Convenant House Sea Gate Sea Gate Vista Mar Vacant Lot                                                 | Charles McKirahan Charles McKirahan Charles McKirahan William Vaughn William Vaughn Lester Avery                                                       | No Style No Style No Style Modern Vernacular Modern Vernacular Modern Vernacular N/A                                                                                                |
| 40A<br>40b<br>41<br>42A<br>42B<br>43<br>44                                 | 504201060100<br>504201060150<br>504201060150<br>504201060160<br>504201060310<br>504201060310<br>504201060320<br>504201060330<br>504201060340                                                                 | 1951<br>1985<br>1985<br>1985<br>1985<br>1951<br>1951<br>1959<br>0                              | c 2006<br>c 2006<br>c 2006<br>1950<br>1950<br>1948                 | 1955-57<br>1955-57 | Vacant Lot Contributing Contributing Contributing Contributing Contributing Contributing Contributing Vacant Lot Contributing                                                                                                                  | no     733       no     733       no     733       no     2909       no     2909       no     2901       no     2839       no     2831                                                                                                                                                                  |          | Breakers Breakers Breakers Vistamar Vistamar Vistamar Vistamar Vistamar Vistamar                                            | Ave Ave Ave Street Street Street Street Street Street                             | Convenant House Convenant House Convenant House Tranquilo Tranquilo Tranquilo                                           | Convenant House Convenant House Convenant House Sea Gate Sea Gate Vista Mar                                                            | Charles McKirahan Charles McKirahan Charles McKirahan William Vaughn William Vaughn Lester Avery J.B.O'Neill                                           | No Style No Style No Style Modern Vernacular Modern Vernacular Modern Vernacular Modern Vernacular N/A Modern Vernacular                                                            |
| 40A<br>40b<br>41<br>42A<br>42B<br>43<br>44<br>45                           | 504201060100<br>504201060150<br>504201060150<br>504201060160<br>504201060310<br>504201060310<br>504201060320<br>504201060330<br>504201060340<br>504201060350                                                 | 1951<br>1985<br>1985<br>1985<br>1985<br>1951<br>1951<br>1959<br>0<br>1954<br>1958              | c 2006<br>c 2006<br>c 2006<br>1950<br>1950                         | 1955-57<br>1955-57 | Vacant Lot Contributing Contributing Contributing Contributing Contributing Contributing Contributing Vacant Lot Contributing Contributing                                                                                                     | no         733           no         733           no         733           no         2909           no         2909           no         2901           no         2839           no         2831           no         740                                                                             |          | Breakers Breakers Vistamar Vistamar Vistamar Vistamar Vistamar Vistamar Vistamar Bayshore                                   | Ave Ave Ave Street Street Street Street Street Drive                              | Convenant House Convenant House Convenant House Tranquilo Tranquilo Tranquilo Vacant Lot Tranquilo                      | Convenant House Convenant House Convenant House Sea Gate Sea Gate Vista Mar Vacant Lot Cocobelle Resort                                | Charles McKirahan Charles McKirahan Charles McKirahan William Vaughn William Vaughn Lester Avery                                                       | No Style No Style No Style Modern Vernacular Modern Vernacular Modern Vernacular Modern Vernacular N/A Modern Vernacular Mid Century Modern                                         |
| 40A<br>40b<br>41<br>42A<br>42B<br>43<br>44<br>45<br>46                     | 504201060100<br>504201060150<br>504201060150<br>504201060160<br>504201060310<br>504201060310<br>504201060320<br>504201060330<br>504201060340<br>504201060350<br>504201060510                                 | 1951<br>1985<br>1985<br>1985<br>1951<br>1951<br>1951<br>1959<br>0<br>1954<br>1958              | c 2006<br>c 2006<br>c 2006<br>1950<br>1950<br>1948<br>1952<br>1956 | 1955-57<br>1955-57 | Vacant Lot Contributing Contributing Contributing Contributing Contributing Contributing Contributing Vacant Lot Contributing Contributing Vacant Lot                                                                                          | no         733           no         733           no         733           no         2909           no         2909           no         2901           no         2839           no         2831           no         740           no         2800                                                   |          | Breakers Breakers Vistamar Vistamar Vistamar Vistamar Vistamar Vistamar Vistamar Vistamar Vistamar Bayshore Vistamar        | Ave Ave Ave Street | Convenant House Convenant House Convenant House Tranquilo Tranquilo Tranquilo Vacant Lot Tranquilo Vacant Lot           | Convenant House Convenant House Convenant House Sea Gate Sea Gate Vista Mar Vacant Lot Cocobelle Resort Vacant Lot                     | Charles McKirahan Charles McKirahan Charles McKirahan William Vaughn William Vaughn Lester Avery J.B.O'Neill C.F. Mckirahan                            | No Style No Style No Style Modern Vernacular Modern Vernacular Modern Vernacular Modern Vernacular N/A Modern Vernacular Mid Century Modern N/A                                     |
| 40A<br>40b<br>41<br>42A<br>42B<br>43<br>44<br>45<br>46<br>47               | 504201060100<br>504201060150<br>504201060150<br>504201060160<br>504201060310<br>504201060310<br>504201060320<br>504201060330<br>504201060330<br>504201060350<br>504201060350<br>504201060310                 | 1951<br>1985<br>1985<br>1985<br>1985<br>1951<br>1951<br>1959<br>0<br>1954<br>1958<br>0         | c 2006<br>c 2006<br>c 2006<br>1950<br>1950<br>1948<br>1952<br>1956 | 1955-57<br>1955-57 | Vacant Lot Contributing Contributing Contributing Contributing Contributing Contributing Contributing Vacant Lot Contributing Vacant Lot Contributing Vacant Lot Contributing Contributing                                                     | no         733           no         733           no         733           no         2909           no         2901           no         2839           no         2831           no         740           no         2800           no         700                                                    |          | Breakers Breakers Breakers Vistamar Vistamar Vistamar Vistamar Vistamar Vistamar Vistamar Vistamar Antioch                  | Ave Ave Ave Street Street Street Street Drive Street Ave                          | Convenant House Convenant House Convenant House Tranquilo Tranquilo Tranquilo Vacant Lot Tranquilo Vacant Lot Beachdale | Convenant House Convenant House Convenant House Sea Gate Sea Gate Vista Mar Vacant Lot Cocobelle Resort Vacant Lot Beachdale           | Charles McKirahan Charles McKirahan Charles McKirahan William Vaughn William Vaughn Lester Avery  J.B.O'Neill C.F. Mckirahan                           | No Style No Style No Style Modern Vernacular Modern Vernacular Modern Vernacular N/A Modern Vernacular Mid Century Modern N/A Modern Vernacular                                     |
| 40A<br>40b<br>41<br>42A<br>42B<br>43<br>44<br>45<br>46<br>47<br>48A        | 504201060100<br>504201060150<br>504201060150<br>504201060160<br>504201060310<br>504201060310<br>504201060320<br>504201060330<br>504201060340<br>504201060350<br>504201060510<br>504201NX0130<br>504201NX0130 | 1951<br>1985<br>1985<br>1985<br>1985<br>1951<br>1951<br>1959<br>0<br>1954<br>1958<br>0<br>1957 | c 2006<br>c 2006<br>c 2006<br>1950<br>1950<br>1948<br>1952<br>1956 | 1955-57<br>1955-57 | Vacant Lot Contributing Contributing Contributing Contributing Contributing Contributing Contributing Vacant Lot Contributing Vacant Lot Contributing Vacant Lot Contributing Contributing Contributing Contributing Contributing Contributing | no         733           no         733           no         733           no         2909           no         2909           no         2901           no         2839           no         2831           no         740           no         2800           no         700           no         700 |          | Breakers Breakers Vistamar Vistamar Vistamar Vistamar Vistamar Vistamar Vistamar Vistamar Bayshore Vistamar Antioch Antioch | Ave Ave Ave Street Street Street Street Street Street Ave Ave Ave                 | Convenant House Convenant House Convenant House Tranquilo Tranquilo Vacant Lot Tranquilo Vacant Lot Beachdale Beachdale | Convenant House Convenant House Convenant House Sea Gate Sea Gate Vista Mar Vacant Lot Cocobelle Resort Vacant Lot Beachdale Beachdale | Charles McKirahan Charles McKirahan Charles McKirahan William Vaughn William Vaughn Lester Avery  J.B.O'Neill C.F. McKirahan J.B. O'Neill J.B. O'Neill | No Style No Style No Style Modern Vernacular Modern Vernacular Modern Vernacular Modern Vernacular N/A Modern Vernacular Mid Century Modern N/A Modern Vernacular Modern Vernacular |
| 40A<br>40b<br>41<br>42A<br>42B<br>43<br>44<br>45<br>46<br>47<br>48A<br>48B | 504201060100<br>504201060150<br>504201060150<br>504201060160<br>504201060310<br>504201060310<br>504201060320<br>504201060330<br>504201060330<br>504201060350<br>504201060350<br>504201060310                 | 1951<br>1985<br>1985<br>1985<br>1985<br>1951<br>1951<br>1959<br>0<br>1954<br>1958<br>0         | c 2006<br>c 2006<br>c 2006<br>1950<br>1950<br>1948<br>1952<br>1956 | 1955-57<br>1955-57 | Vacant Lot Contributing Contributing Contributing Contributing Contributing Contributing Contributing Vacant Lot Contributing Vacant Lot Contributing Vacant Lot Contributing Contributing                                                     | no         733           no         733           no         733           no         2909           no         2901           no         2839           no         2831           no         740           no         2800           no         700                                                    |          | Breakers Breakers Breakers Vistamar Vistamar Vistamar Vistamar Vistamar Vistamar Vistamar Vistamar Antioch                  | Ave Ave Ave Street Street Street Street Drive Street Ave                          | Convenant House Convenant House Convenant House Tranquilo Tranquilo Tranquilo Vacant Lot Tranquilo Vacant Lot Beachdale | Convenant House Convenant House Convenant House Sea Gate Sea Gate Vista Mar Vacant Lot Cocobelle Resort Vacant Lot Beachdale           | Charles McKirahan Charles McKirahan Charles McKirahan William Vaughn William Vaughn Lester Avery  J.B.O'Neill C.F. Mckirahan                           | No Style No Style No Style Modern Vernacular Modern Vernacular Modern Vernacular N/A Modern Vernacular Mid Century Modern N/A Modern Vernacular                                     |