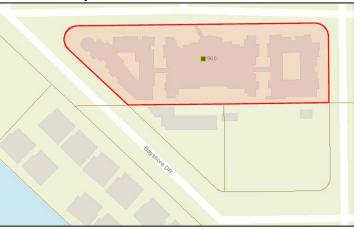

# MASTER LIST OF STRUCTURES SURVEYED

|                                                                            | 1                                                                                                                                                                                                            |                                                                                                |                                                                    |                    | .1                                                                                                                                                                                                                                             |                                                                                                                                                                                                                                                                                                         | T        | 1                                                                                                                           | 1                                                                                 | 1                                                                                                                       |                                                                                                                                        |                                                                                                                                                        |                                                                                                                                                                                     |
|----------------------------------------------------------------------------|--------------------------------------------------------------------------------------------------------------------------------------------------------------------------------------------------------------|------------------------------------------------------------------------------------------------|--------------------------------------------------------------------|--------------------|------------------------------------------------------------------------------------------------------------------------------------------------------------------------------------------------------------------------------------------------|---------------------------------------------------------------------------------------------------------------------------------------------------------------------------------------------------------------------------------------------------------------------------------------------------------|----------|-----------------------------------------------------------------------------------------------------------------------------|-----------------------------------------------------------------------------------|-------------------------------------------------------------------------------------------------------------------------|----------------------------------------------------------------------------------------------------------------------------------------|--------------------------------------------------------------------------------------------------------------------------------------------------------|-------------------------------------------------------------------------------------------------------------------------------------------------------------------------------------|
| Building #                                                                 |                                                                                                                                                                                                              | 1                                                                                              |                                                                    | Yr Built (Permit   |                                                                                                                                                                                                                                                | FMSF Address                                                                                                                                                                                                                                                                                            |          |                                                                                                                             |                                                                                   | Current Name                                                                                                            | Historic Name                                                                                                                          | Architect                                                                                                                                              | Style                                                                                                                                                                               |
| 1                                                                          | 504201PX0640                                                                                                                                                                                                 | 1958                                                                                           | 1956                                                               |                    | Contributing                                                                                                                                                                                                                                   | BD04492 345                                                                                                                                                                                                                                                                                             |          | Fort Lauderdale Beach                                                                                                       | Blvd                                                                              | Spring Tide                                                                                                             | Spring Tide                                                                                                                            | Polivitzky/Johnson                                                                                                                                     | Moderne                                                                                                                                                                             |
| 2                                                                          | 504201160020                                                                                                                                                                                                 | 1947                                                                                           | 1952                                                               | 1946               | Contributing                                                                                                                                                                                                                                   | no 3030                                                                                                                                                                                                                                                                                                 |          | Bayshore                                                                                                                    | Drive                                                                             | Ikona                                                                                                                   | Shell Resort                                                                                                                           | Robert Little                                                                                                                                          | Modern Vernacular                                                                                                                                                                   |
|                                                                            | 504201160030                                                                                                                                                                                                 | 1947                                                                                           | 1945                                                               | 1945               | Contributing                                                                                                                                                                                                                                   | BD04476 3016                                                                                                                                                                                                                                                                                            |          | , '                                                                                                                         | Drive                                                                             | None                                                                                                                    | Martindale                                                                                                                             | D. B. Macneir                                                                                                                                          | Tropical Art Deco                                                                                                                                                                   |
|                                                                            | 504201160030                                                                                                                                                                                                 | 1966                                                                                           | 1966                                                               |                    | Contributing                                                                                                                                                                                                                                   | no 3000                                                                                                                                                                                                                                                                                                 | +        | Bayshore                                                                                                                    | Drive                                                                             | Fortuna                                                                                                                 | Seaside & Sandy Shore                                                                                                                  | Joseph Phillips+Donald F. Castne                                                                                                                       |                                                                                                                                                                                     |
| 3C                                                                         | 504201160030                                                                                                                                                                                                 | 1951                                                                                           | 1951                                                               |                    | Contributing                                                                                                                                                                                                                                   | no 3008                                                                                                                                                                                                                                                                                                 |          | Bayshore                                                                                                                    | Drive                                                                             | Fortuna                                                                                                                 | Sandy Shore Motel                                                                                                                      | Manier & Lester Avery                                                                                                                                  | Modern Vernacular                                                                                                                                                                   |
| 4                                                                          | 504201160210                                                                                                                                                                                                 | 2009                                                                                           | 2008                                                               |                    | Non-Contributing                                                                                                                                                                                                                               | no 401                                                                                                                                                                                                                                                                                                  |          | Fort Lauderdale Beach                                                                                                       | Blvd                                                                              | "W" HOTEL                                                                                                               | "W" HOTEL                                                                                                                              |                                                                                                                                                        | No Style                                                                                                                                                                            |
| 5                                                                          | 504201AJ00**                                                                                                                                                                                                 | 1969                                                                                           |                                                                    |                    | Non-Contributing                                                                                                                                                                                                                               | no 3000                                                                                                                                                                                                                                                                                                 | <u> </u> | Riomar                                                                                                                      | Street                                                                            | Leisure House                                                                                                           |                                                                                                                                        |                                                                                                                                                        | No Style                                                                                                                                                                            |
|                                                                            | 504201430080                                                                                                                                                                                                 | 2010                                                                                           | c2007                                                              |                    |                                                                                                                                                                                                                                                | no 500-514                                                                                                                                                                                                                                                                                              |          | Birch                                                                                                                       | Road                                                                              | Marbellas Townhome                                                                                                      | Marbellas Townhome                                                                                                                     |                                                                                                                                                        | No Style                                                                                                                                                                            |
|                                                                            | 504201430090                                                                                                                                                                                                 | 2007                                                                                           |                                                                    |                    | Non-Contributing                                                                                                                                                                                                                               | no 3021-3043                                                                                                                                                                                                                                                                                            |          | Riomar                                                                                                                      | Street                                                                            | Marbellas Townhome                                                                                                      | Marbellas Townhome                                                                                                                     |                                                                                                                                                        | No Style                                                                                                                                                                            |
| 7                                                                          | 504201GJ0260                                                                                                                                                                                                 | 2006                                                                                           | 2006                                                               |                    | Non-Contributing                                                                                                                                                                                                                               | no 505                                                                                                                                                                                                                                                                                                  | N        | Fort Lauderdale Beach                                                                                                       | Blvd                                                                              | Hilton Hotel                                                                                                            | Hilton Hotel                                                                                                                           |                                                                                                                                                        | No Style                                                                                                                                                                            |
| 8                                                                          | 504201040170                                                                                                                                                                                                 | 0                                                                                              |                                                                    |                    | Vacant Lot                                                                                                                                                                                                                                     | no 505                                                                                                                                                                                                                                                                                                  |          | Breakers                                                                                                                    | Ave                                                                               |                                                                                                                         |                                                                                                                                        |                                                                                                                                                        | N/A                                                                                                                                                                                 |
| 9                                                                          | 504201040150                                                                                                                                                                                                 | 1963                                                                                           | 1963                                                               |                    | Contributing                                                                                                                                                                                                                                   | no 520                                                                                                                                                                                                                                                                                                  |          | Birch                                                                                                                       | Road                                                                              | Cheston House                                                                                                           | Cheston House                                                                                                                          | Herma Hastettler                                                                                                                                       | Modern Vernacular                                                                                                                                                                   |
| 10                                                                         | 504201040160                                                                                                                                                                                                 | 1950                                                                                           | 1947                                                               | 1947               | Contributing                                                                                                                                                                                                                                   | no 3003                                                                                                                                                                                                                                                                                                 |          | Viramar                                                                                                                     | Street                                                                            | The Royal Pavilon                                                                                                       | The Royal Pavilon                                                                                                                      | Lester Avery                                                                                                                                           | Modern Vernacular                                                                                                                                                                   |
|                                                                            | 5042010400**                                                                                                                                                                                                 | 0                                                                                              |                                                                    |                    | Vacant Lot                                                                                                                                                                                                                                     | no 525                                                                                                                                                                                                                                                                                                  |          | Fort Lauderdale Beach                                                                                                       | Blvd                                                                              |                                                                                                                         |                                                                                                                                        |                                                                                                                                                        | N/A                                                                                                                                                                                 |
|                                                                            | 504201040070                                                                                                                                                                                                 | 1950                                                                                           | 1950                                                               |                    | Vacant Lot                                                                                                                                                                                                                                     | BD04493 521                                                                                                                                                                                                                                                                                             |          | Fort Lauderdale Beach                                                                                                       | Blvd                                                                              | Avalon Waterfront Inn                                                                                                   | Avalon Waterfront Inn                                                                                                                  | Theodore Meyer/ Gamble, Powr                                                                                                                           |                                                                                                                                                                                     |
|                                                                            | 504201040050                                                                                                                                                                                                 | 1954                                                                                           | 1954                                                               |                    | Vacant Lot                                                                                                                                                                                                                                     | BD04494 529                                                                                                                                                                                                                                                                                             |          | Fort Lauderdale Beach                                                                                                       | Blvd                                                                              | Tropic Cay                                                                                                              | Tropic Cay                                                                                                                             | John B. O'Neill                                                                                                                                        | N/A                                                                                                                                                                                 |
|                                                                            | 504201040020                                                                                                                                                                                                 | 1951                                                                                           | 1951                                                               |                    | Vacant Lot                                                                                                                                                                                                                                     | no 520                                                                                                                                                                                                                                                                                                  | )        | Breakers                                                                                                                    | Ave                                                                               | Ocean Wave                                                                                                              | Ocean Wave                                                                                                                             | Lester Avery                                                                                                                                           | N/A                                                                                                                                                                                 |
|                                                                            | 504201040030                                                                                                                                                                                                 | 1951                                                                                           | 1951                                                               |                    | Vacant Lot                                                                                                                                                                                                                                     | no 3117                                                                                                                                                                                                                                                                                                 | '        | Viramar                                                                                                                     | Street                                                                            |                                                                                                                         | Annex of Avalon Waterfront                                                                                                             | William Vaughn                                                                                                                                         | N/A                                                                                                                                                                                 |
|                                                                            | 504201040040                                                                                                                                                                                                 | 1963                                                                                           | 1963                                                               |                    | Vacant Lot                                                                                                                                                                                                                                     | no 3100                                                                                                                                                                                                                                                                                                 |          | Windamar                                                                                                                    | Street                                                                            | Waterfront Inn                                                                                                          | Waterfront Inn                                                                                                                         | Joseph Phillips                                                                                                                                        | N/A                                                                                                                                                                                 |
|                                                                            | 504201040130                                                                                                                                                                                                 | 1949                                                                                           | 1949                                                               |                    | Contributing                                                                                                                                                                                                                                   | BD04490 3016                                                                                                                                                                                                                                                                                            |          | Windamar                                                                                                                    | Street                                                                            | Aqua                                                                                                                    |                                                                                                                                        | William Vaughn                                                                                                                                         | Modern Vernacular                                                                                                                                                                   |
|                                                                            | 504201040130                                                                                                                                                                                                 | 1949                                                                                           | 1949                                                               |                    | Contributing                                                                                                                                                                                                                                   | BD04490 3016                                                                                                                                                                                                                                                                                            |          | Windamar                                                                                                                    | Street                                                                            | Aqua                                                                                                                    |                                                                                                                                        | William Vaughn                                                                                                                                         | Modern Vernacular                                                                                                                                                                   |
|                                                                            | 504201040140                                                                                                                                                                                                 | 0                                                                                              |                                                                    |                    | Vacant Lot                                                                                                                                                                                                                                     | no 528                                                                                                                                                                                                                                                                                                  |          | Birch                                                                                                                       | Road                                                                              |                                                                                                                         |                                                                                                                                        |                                                                                                                                                        | Vacant Lot                                                                                                                                                                          |
| 14                                                                         | 504201040110                                                                                                                                                                                                 | 1948                                                                                           |                                                                    |                    | Contributing                                                                                                                                                                                                                                   | no 550                                                                                                                                                                                                                                                                                                  |          | Birch                                                                                                                       | Road                                                                              |                                                                                                                         |                                                                                                                                        |                                                                                                                                                        | Modern Vernacular                                                                                                                                                                   |
| 15                                                                         | 504201040120                                                                                                                                                                                                 | 1957                                                                                           | 1949                                                               | 1949               | Contributing                                                                                                                                                                                                                                   | no 543                                                                                                                                                                                                                                                                                                  |          | Breakers                                                                                                                    | Ave                                                                               | Windamar Beach Resort                                                                                                   | Windamar Beach Resort                                                                                                                  | Lester Avery                                                                                                                                           | Modern Vernacular                                                                                                                                                                   |
| 16                                                                         | 504201050010                                                                                                                                                                                                 | 2009                                                                                           | 2008                                                               |                    | Non-Contributing                                                                                                                                                                                                                               | no 551                                                                                                                                                                                                                                                                                                  |          | Fort Lauderdale Beach                                                                                                       | Blvd                                                                              | Conrad Hotel                                                                                                            | Trump Hotel                                                                                                                            |                                                                                                                                                        | No Style                                                                                                                                                                            |
| 17                                                                         | 504201040090                                                                                                                                                                                                 | 1951                                                                                           | 1951                                                               |                    | Contributing                                                                                                                                                                                                                                   | BD04482 551                                                                                                                                                                                                                                                                                             |          | Breakers                                                                                                                    | Ave                                                                               | Village Café/North Beach                                                                                                | . '                                                                                                                                    | J.B. O'Neill                                                                                                                                           | Mid Century Modern                                                                                                                                                                  |
| 18                                                                         | 504201040100                                                                                                                                                                                                 | 1951                                                                                           | 1957                                                               |                    | Contributing                                                                                                                                                                                                                                   | no 552                                                                                                                                                                                                                                                                                                  |          | Birch                                                                                                                       | Road                                                                              | Solas                                                                                                                   | Elysium Resort                                                                                                                         | G.P. Johnson                                                                                                                                           | Tropical Art Deco                                                                                                                                                                   |
|                                                                            | 504201BC1060                                                                                                                                                                                                 | 1972                                                                                           | 1959                                                               | 1959               | Contributing                                                                                                                                                                                                                                   | BD04481 600                                                                                                                                                                                                                                                                                             | N        | Birch                                                                                                                       | Road                                                                              | Birch House                                                                                                             | Birch House                                                                                                                            | Charles McKirahan                                                                                                                                      | Mid-Century Modern                                                                                                                                                                  |
|                                                                            | 504201BC1060                                                                                                                                                                                                 | 1972                                                                                           | 1958                                                               | 1960               | Contributing                                                                                                                                                                                                                                   | BD04488 3003                                                                                                                                                                                                                                                                                            |          | Terramar                                                                                                                    | Street                                                                            | Birch Tower                                                                                                             | Birch Tower                                                                                                                            | Charles McKirahan                                                                                                                                      | Mid-Century Modern                                                                                                                                                                  |
|                                                                            | 504201BC1060                                                                                                                                                                                                 | 1972                                                                                           | 1950                                                               | 1950               | Contributing                                                                                                                                                                                                                                   | BD04483 609                                                                                                                                                                                                                                                                                             |          | Breakers                                                                                                                    | Ave                                                                               | Birch Estate                                                                                                            | Birch Estate                                                                                                                           | William Vaughn                                                                                                                                         | Modern Vernacular                                                                                                                                                                   |
|                                                                            | 504201070030                                                                                                                                                                                                 | 1958                                                                                           | 1950                                                               | 1950               | Contributing                                                                                                                                                                                                                                   | no 600                                                                                                                                                                                                                                                                                                  | )        | Breakers                                                                                                                    | Ave                                                                               | Village Design                                                                                                          | Sea Wind                                                                                                                               | William Vaughn                                                                                                                                         | Modern Vernacular                                                                                                                                                                   |
|                                                                            | 504201070020                                                                                                                                                                                                 | 1950                                                                                           |                                                                    |                    | Contributing                                                                                                                                                                                                                                   | no 3115                                                                                                                                                                                                                                                                                                 |          | Terramar                                                                                                                    | Street                                                                            | N/A                                                                                                                     |                                                                                                                                        |                                                                                                                                                        | Modern Vernacular                                                                                                                                                                   |
|                                                                            | 504201AS0720                                                                                                                                                                                                 | 2004                                                                                           | c2007                                                              |                    | Non-Contributing                                                                                                                                                                                                                               | no 601                                                                                                                                                                                                                                                                                                  |          | Fort Lauderdale Beach                                                                                                       | Blvd                                                                              | The Atlantic Hotel                                                                                                      | The Atlantic Luxury Properties                                                                                                         |                                                                                                                                                        | No Style                                                                                                                                                                            |
| 23                                                                         | 504201070050                                                                                                                                                                                                 | 1971                                                                                           | 1950                                                               | 1950               | Contributing                                                                                                                                                                                                                                   | no 3110                                                                                                                                                                                                                                                                                                 | )        | Auramar                                                                                                                     | Street                                                                            | N/A                                                                                                                     | Sea Wind                                                                                                                               | Lester Avery                                                                                                                                           | Modern Vernacular                                                                                                                                                                   |
| 24                                                                         | 504201070040                                                                                                                                                                                                 | 1958                                                                                           | 1950                                                               | 1950               | Contributing                                                                                                                                                                                                                                   | no 608                                                                                                                                                                                                                                                                                                  |          | Breakers                                                                                                                    | Ave                                                                               | At the Market                                                                                                           | Sea Wind                                                                                                                               | William Vaughn                                                                                                                                         | Modern Vernacular                                                                                                                                                                   |
|                                                                            | 504201060230                                                                                                                                                                                                 | 1951                                                                                           | 1951                                                               |                    | Contributing                                                                                                                                                                                                                                   | no 618                                                                                                                                                                                                                                                                                                  |          | Birch                                                                                                                       | Road                                                                              | San's Souci                                                                                                             | San's Souci                                                                                                                            | G.P. Johnson                                                                                                                                           | Modern Vernacular                                                                                                                                                                   |
|                                                                            | 504201060230                                                                                                                                                                                                 | 1958                                                                                           | 1956                                                               |                    | Contributing                                                                                                                                                                                                                                   | no 2900                                                                                                                                                                                                                                                                                                 | 1        | Belmar                                                                                                                      | Street                                                                            | Tropi Rock                                                                                                              | Tropi Rock                                                                                                                             | J.B. O'Neill                                                                                                                                           | Modern Vernacular                                                                                                                                                                   |
|                                                                            | 504201060230                                                                                                                                                                                                 | 0                                                                                              | 0                                                                  |                    | Vacant Lot                                                                                                                                                                                                                                     | no 600                                                                                                                                                                                                                                                                                                  |          | (Block) Breakers                                                                                                            | Ave                                                                               | Vacant Lot                                                                                                              |                                                                                                                                        |                                                                                                                                                        | N/A                                                                                                                                                                                 |
|                                                                            | 504201060250                                                                                                                                                                                                 | 1965                                                                                           | 1951                                                               | 1951               | Contributing                                                                                                                                                                                                                                   | BD04491 619                                                                                                                                                                                                                                                                                             |          | Breakers                                                                                                                    | Ave                                                                               | Brynja Beach Shop                                                                                                       | Sun Terrace                                                                                                                            | Gamble, Pownall & Gilroy                                                                                                                               | Modern Vernacular                                                                                                                                                                   |
| 27                                                                         | 504201060040                                                                                                                                                                                                 | 0                                                                                              | 0                                                                  |                    | Parking Lot                                                                                                                                                                                                                                    | no 620                                                                                                                                                                                                                                                                                                  |          | Breakers                                                                                                                    | Ave                                                                               | Parking Lot                                                                                                             |                                                                                                                                        |                                                                                                                                                        | N/A                                                                                                                                                                                 |
| 28                                                                         | 504201060050                                                                                                                                                                                                 | 1954                                                                                           | 1956                                                               |                    | Contributing                                                                                                                                                                                                                                   | BD04484 619                                                                                                                                                                                                                                                                                             |          | Fort Lauderdale Beach                                                                                                       | Blvd                                                                              | Jolly Roger/Sea Club                                                                                                    | Jolly Roger/Sea Club                                                                                                                   | Tony Sherman                                                                                                                                           | Mid-Century Modern                                                                                                                                                                  |
|                                                                            | 504201060010                                                                                                                                                                                                 | 1959                                                                                           | 1952                                                               | 1952               | Contributing                                                                                                                                                                                                                                   | BD04485 625                                                                                                                                                                                                                                                                                             |          | Fort Lauderdale Beach                                                                                                       | Blvd                                                                              | Premiere                                                                                                                | Beach Plaza Hotel                                                                                                                      | Gamble, Pownall & Gilroy                                                                                                                               | Mid-Century Modern                                                                                                                                                                  |
|                                                                            | 504201060030                                                                                                                                                                                                 | 1959                                                                                           | 1959                                                               |                    | Contributing                                                                                                                                                                                                                                   | BD04477 3110                                                                                                                                                                                                                                                                                            |          | Belmar                                                                                                                      | Street                                                                            | Premiere                                                                                                                | Premiere                                                                                                                               | Arthur Rude                                                                                                                                            | Modern Vernacular                                                                                                                                                                   |
|                                                                            | 504201060020                                                                                                                                                                                                 | 0                                                                                              | 0                                                                  |                    | Parking Lot                                                                                                                                                                                                                                    | no 3100                                                                                                                                                                                                                                                                                                 |          | Belmar                                                                                                                      | Street                                                                            | Parking Lot                                                                                                             |                                                                                                                                        |                                                                                                                                                        | N/A                                                                                                                                                                                 |
| 32                                                                         | 5042010600**                                                                                                                                                                                                 | 2017                                                                                           |                                                                    |                    | Non-Contributing                                                                                                                                                                                                                               | no 701                                                                                                                                                                                                                                                                                                  |          | Fort Lauderdale Beach                                                                                                       | Blvd                                                                              | Paramount                                                                                                               |                                                                                                                                        |                                                                                                                                                        | No Style                                                                                                                                                                            |
|                                                                            | 504201060093                                                                                                                                                                                                 | 1965                                                                                           | c1965                                                              |                    | Non-Contributing                                                                                                                                                                                                                               | no 701                                                                                                                                                                                                                                                                                                  | .1       | Fort Lauderdale Beach                                                                                                       | Blvd                                                                              | Hotel/ Empty                                                                                                            | Hotel/ Empty                                                                                                                           | Name of the second                                                                                                                                     | Mid Century Modern                                                                                                                                                                  |
|                                                                            | 504201060080                                                                                                                                                                                                 | 0                                                                                              | c1955                                                              |                    | Non-Contributing                                                                                                                                                                                                                               |                                                                                                                                                                                                                                                                                                         |          | Breakers                                                                                                                    |                                                                                   | Sea Crest                                                                                                               | Sea Crest                                                                                                                              | William Vaughn                                                                                                                                         |                                                                                                                                                                                     |
|                                                                            | 504201060070                                                                                                                                                                                                 | 0                                                                                              | 1950                                                               |                    |                                                                                                                                                                                                                                                | no 716                                                                                                                                                                                                                                                                                                  |          | Breakers                                                                                                                    | Ave                                                                               | Sea Crea                                                                                                                | Sea Crea                                                                                                                               | William Vaughn                                                                                                                                         |                                                                                                                                                                                     |
| 22.4                                                                       | E0 4204 0504                                                                                                                                                                                                 | 0                                                                                              | 1950                                                               |                    |                                                                                                                                                                                                                                                | no 3109                                                                                                                                                                                                                                                                                                 |          |                                                                                                                             | Street                                                                            | David Dal                                                                                                               | The Debis D.                                                                                                                           | Wm T. Vaughn                                                                                                                                           | Mandaus Vannasid                                                                                                                                                                    |
|                                                                            | 504201060180                                                                                                                                                                                                 | 1948                                                                                           | 1948                                                               |                    | Contributing                                                                                                                                                                                                                                   | no 709                                                                                                                                                                                                                                                                                                  |          | Breakers                                                                                                                    | Ave                                                                               | Royal Palms                                                                                                             | The Robin Dale                                                                                                                         | G.P. Johnson                                                                                                                                           | Modern Vernacular                                                                                                                                                                   |
|                                                                            | 504201060180                                                                                                                                                                                                 | 1965                                                                                           | 1965                                                               |                    | Non-Contributing                                                                                                                                                                                                                               | no 710                                                                                                                                                                                                                                                                                                  |          | Birch                                                                                                                       | Road                                                                              | Royal Palms                                                                                                             | Three Palms Resort                                                                                                                     | Thor Amlie                                                                                                                                             | No Style Transcal Art Daga                                                                                                                                                          |
|                                                                            | 504201060180                                                                                                                                                                                                 | 1952                                                                                           | 1950                                                               | 4047               | Non-Contributing                                                                                                                                                                                                                               | no 717                                                                                                                                                                                                                                                                                                  |          | Breakers                                                                                                                    | Ave                                                                               | Royal Palms                                                                                                             | Monte Carlo Hotel                                                                                                                      | Little & Crawford                                                                                                                                      | Tropical Art Deco                                                                                                                                                                   |
|                                                                            | 504201060200                                                                                                                                                                                                 | 1950                                                                                           | 1947                                                               | 1947               | Contributing                                                                                                                                                                                                                                   | no 2901                                                                                                                                                                                                                                                                                                 |          | Belmar                                                                                                                      | Street                                                                            | Soleado                                                                                                                 | Nacant Lat                                                                                                                             | G.P. Johnson                                                                                                                                           | Modern Vernacular                                                                                                                                                                   |
|                                                                            | 504201060130                                                                                                                                                                                                 | 0                                                                                              |                                                                    |                    | Vacant Lot                                                                                                                                                                                                                                     | no 735                                                                                                                                                                                                                                                                                                  |          |                                                                                                                             | Blvd                                                                              | Vacant Lot                                                                                                              | Vacant Lot                                                                                                                             |                                                                                                                                                        | N/A                                                                                                                                                                                 |
|                                                                            | 504201060120                                                                                                                                                                                                 | 0                                                                                              |                                                                    |                    | Vacant Lot                                                                                                                                                                                                                                     | no 725                                                                                                                                                                                                                                                                                                  |          | Fort Lauderdale Beach                                                                                                       | Road                                                                              | Vacant Lot                                                                                                              | Vacant Lot                                                                                                                             |                                                                                                                                                        | N/A                                                                                                                                                                                 |
|                                                                            | 504201060110                                                                                                                                                                                                 | 0                                                                                              |                                                                    |                    | Vacant Lot                                                                                                                                                                                                                                     | no 3115                                                                                                                                                                                                                                                                                                 |          | Vistamar                                                                                                                    | Street                                                                            | Vacant Lot                                                                                                              | \\\\tau_1 = \\\                                                                                                                        |                                                                                                                                                        | N/A                                                                                                                                                                                 |
|                                                                            | E04204060440                                                                                                                                                                                                 |                                                                                                |                                                                    |                    | Vacant Lot                                                                                                                                                                                                                                     | no 734                                                                                                                                                                                                                                                                                                  |          | Breakers                                                                                                                    | Ave                                                                               | Vacant Lot                                                                                                              | Vacant Lot                                                                                                                             |                                                                                                                                                        | N/A                                                                                                                                                                                 |
|                                                                            | 504201060140                                                                                                                                                                                                 | 0                                                                                              | 1051                                                               |                    |                                                                                                                                                                                                                                                | no 2400                                                                                                                                                                                                                                                                                                 | 1        | Victomor                                                                                                                    | Ctroot                                                                            | Vacant Let                                                                                                              | Son Cato                                                                                                                               | LP O'Noill                                                                                                                                             | NI/A                                                                                                                                                                                |
|                                                                            | 504201060100                                                                                                                                                                                                 | 1951                                                                                           | 1951                                                               | 1055.53            | Vacant Lot                                                                                                                                                                                                                                     | no 3109                                                                                                                                                                                                                                                                                                 |          | Vistamar                                                                                                                    | Street                                                                            | Vacant Lot                                                                                                              | Sea Gate                                                                                                                               |                                                                                                                                                        | N/A                                                                                                                                                                                 |
| 40A                                                                        | 504201060100<br>504201060150                                                                                                                                                                                 | 1951<br>1985                                                                                   | c 2006                                                             | 1955-57            | Vacant Lot Contributing                                                                                                                                                                                                                        | no 733                                                                                                                                                                                                                                                                                                  |          | Breakers                                                                                                                    | Ave                                                                               | Convenant House                                                                                                         | Convenant House                                                                                                                        | Charles McKirahan                                                                                                                                      | No Style                                                                                                                                                                            |
| 40A<br>40b                                                                 | 504201060100<br>504201060150<br>504201060150                                                                                                                                                                 | 1951<br>1985<br>1985                                                                           | c 2006<br>c 2006                                                   | 1955-57            | Vacant Lot Contributing Contributing                                                                                                                                                                                                           | no 733<br>no 733                                                                                                                                                                                                                                                                                        |          | Breakers<br>Breakers                                                                                                        | Ave<br>Ave                                                                        | Convenant House Convenant House                                                                                         | Convenant House Convenant House                                                                                                        | Charles McKirahan<br>Charles McKirahan                                                                                                                 | No Style<br>No Style                                                                                                                                                                |
| 40A<br>40b<br>41                                                           | 504201060100<br>504201060150<br>504201060150<br>504201060160                                                                                                                                                 | 1951<br>1985<br>1985<br>1985                                                                   | c 2006<br>c 2006<br>c 2006                                         |                    | Vacant Lot Contributing Contributing Contributing                                                                                                                                                                                              | no         733           no         733           no         733                                                                                                                                                                                                                                        |          | Breakers<br>Breakers<br>Breakers                                                                                            | Ave<br>Ave<br>Ave                                                                 | Convenant House Convenant House Convenant House                                                                         | Convenant House Convenant House Convenant House                                                                                        | Charles McKirahan Charles McKirahan Charles McKirahan                                                                                                  | No Style<br>No Style<br>No Style                                                                                                                                                    |
| 40A<br>40b<br>41<br>42A                                                    | 504201060100<br>504201060150<br>504201060150<br>504201060160<br>504201060310                                                                                                                                 | 1951<br>1985<br>1985<br>1985<br>1985<br>1951                                                   | c 2006<br>c 2006<br>c 2006<br>1950                                 | 1955-57            | Vacant Lot Contributing Contributing Contributing Contributing Contributing                                                                                                                                                                    | no         733           no         733           no         733           no         2909                                                                                                                                                                                                              |          | Breakers<br>Breakers<br>Breakers<br>Vistamar                                                                                | Ave<br>Ave<br>Street                                                              | Convenant House Convenant House Convenant House Tranquilo                                                               | Convenant House Convenant House Convenant House Sea Gate                                                                               | Charles McKirahan<br>Charles McKirahan<br>Charles McKirahan<br>William Vaughn                                                                          | No Style<br>No Style<br>No Style<br>Modern Vernacular                                                                                                                               |
| 40A<br>40b<br>41<br>42A<br>42B                                             | 504201060100<br>504201060150<br>504201060150<br>504201060160<br>504201060310<br>504201060310                                                                                                                 | 1951<br>1985<br>1985<br>1985<br>1951<br>1951                                                   | c 2006<br>c 2006<br>c 2006<br>1950                                 | 1955-57<br>1955-57 | Vacant Lot Contributing Contributing Contributing Contributing Contributing Contributing                                                                                                                                                       | no         733           no         733           no         733           no         2909           no         2909                                                                                                                                                                                    |          | Breakers<br>Breakers<br>Breakers<br>Vistamar<br>Vistamar                                                                    | Ave Ave Ave Street Street                                                         | Convenant House Convenant House Convenant House Tranquilo Tranquilo                                                     | Convenant House Convenant House Convenant House Sea Gate Sea Gate                                                                      | Charles McKirahan Charles McKirahan Charles McKirahan William Vaughn William Vaughn                                                                    | No Style<br>No Style<br>No Style<br>Modern Vernacular<br>Modern Vernacular                                                                                                          |
| 40A<br>40b<br>41<br>42A<br>42B<br>43                                       | 504201060100<br>504201060150<br>504201060150<br>504201060160<br>504201060310<br>504201060310<br>504201060320                                                                                                 | 1951<br>1985<br>1985<br>1985<br>1951<br>1951<br>1951                                           | c 2006<br>c 2006<br>c 2006<br>1950                                 | 1955-57            | Vacant Lot Contributing Contributing Contributing Contributing Contributing Contributing Contributing                                                                                                                                          | no         733           no         733           no         733           no         2909           no         2909           no         2901                                                                                                                                                          |          | Breakers<br>Breakers<br>Breakers<br>Vistamar<br>Vistamar<br>Vistamar                                                        | Ave Ave Ave Street Street Street                                                  | Convenant House Convenant House Convenant House Tranquilo Tranquilo Tranquilo                                           | Convenant House Convenant House Convenant House Sea Gate Sea Gate Vista Mar                                                            | Charles McKirahan<br>Charles McKirahan<br>Charles McKirahan<br>William Vaughn                                                                          | No Style No Style No Style Modern Vernacular Modern Vernacular Modern Vernacular                                                                                                    |
| 40A<br>40b<br>41<br>42A<br>42B<br>43                                       | 504201060100<br>504201060150<br>504201060150<br>504201060160<br>504201060310<br>504201060310<br>504201060320<br>504201060330                                                                                 | 1951<br>1985<br>1985<br>1985<br>1985<br>1951<br>1951<br>1959<br>0                              | c 2006<br>c 2006<br>c 2006<br>1950<br>1950                         | 1955-57<br>1955-57 | Vacant Lot Contributing Contributing Contributing Contributing Contributing Contributing Contributing Contributing Vacant Lot                                                                                                                  | no     733       no     733       no     733       no     2909       no     2909       no     2901       no     2839                                                                                                                                                                                    |          | Breakers<br>Breakers<br>Breakers<br>Vistamar<br>Vistamar<br>Vistamar<br>Vistamar                                            | Ave Ave Ave Street Street Street Street                                           | Convenant House Convenant House Convenant House Tranquilo Tranquilo Tranquilo Vacant Lot                                | Convenant House Convenant House Convenant House Sea Gate Sea Gate Vista Mar Vacant Lot                                                 | Charles McKirahan Charles McKirahan Charles McKirahan William Vaughn William Vaughn Lester Avery                                                       | No Style No Style No Style Modern Vernacular Modern Vernacular Modern Vernacular N/A                                                                                                |
| 40A<br>40b<br>41<br>42A<br>42B<br>43<br>44                                 | 504201060100<br>504201060150<br>504201060150<br>504201060160<br>504201060310<br>504201060310<br>504201060320<br>504201060330<br>504201060340                                                                 | 1951<br>1985<br>1985<br>1985<br>1985<br>1951<br>1951<br>1959<br>0                              | c 2006<br>c 2006<br>c 2006<br>1950<br>1950<br>1948                 | 1955-57<br>1955-57 | Vacant Lot Contributing Contributing Contributing Contributing Contributing Contributing Contributing Vacant Lot Contributing                                                                                                                  | no     733       no     733       no     733       no     2909       no     2909       no     2901       no     2839       no     2831                                                                                                                                                                  |          | Breakers Breakers Breakers Vistamar Vistamar Vistamar Vistamar Vistamar Vistamar                                            | Ave Ave Ave Street Street Street Street Street Street                             | Convenant House Convenant House Convenant House Tranquilo Tranquilo Tranquilo                                           | Convenant House Convenant House Convenant House Sea Gate Sea Gate Vista Mar                                                            | Charles McKirahan Charles McKirahan Charles McKirahan William Vaughn William Vaughn Lester Avery J.B.O'Neill                                           | No Style No Style No Style Modern Vernacular Modern Vernacular Modern Vernacular Modern Vernacular N/A Modern Vernacular                                                            |
| 40A<br>40b<br>41<br>42A<br>42B<br>43<br>44<br>45                           | 504201060100<br>504201060150<br>504201060150<br>504201060160<br>504201060310<br>504201060310<br>504201060320<br>504201060330<br>504201060340<br>504201060350                                                 | 1951<br>1985<br>1985<br>1985<br>1985<br>1951<br>1951<br>1959<br>0<br>1954<br>1958              | c 2006<br>c 2006<br>c 2006<br>1950<br>1950                         | 1955-57<br>1955-57 | Vacant Lot Contributing Contributing Contributing Contributing Contributing Contributing Contributing Vacant Lot Contributing Contributing                                                                                                     | no         733           no         733           no         733           no         2909           no         2909           no         2901           no         2839           no         2831           no         740                                                                             |          | Breakers Breakers Vistamar Vistamar Vistamar Vistamar Vistamar Vistamar Vistamar Bayshore                                   | Ave Ave Ave Street Street Street Street Street Drive                              | Convenant House Convenant House Convenant House Tranquilo Tranquilo Tranquilo Vacant Lot Tranquilo                      | Convenant House Convenant House Convenant House Sea Gate Sea Gate Vista Mar Vacant Lot Cocobelle Resort                                | Charles McKirahan Charles McKirahan Charles McKirahan William Vaughn William Vaughn Lester Avery                                                       | No Style No Style No Style Modern Vernacular Modern Vernacular Modern Vernacular Modern Vernacular N/A Modern Vernacular Mid Century Modern                                         |
| 40A<br>40b<br>41<br>42A<br>42B<br>43<br>44<br>45<br>46                     | 504201060100<br>504201060150<br>504201060150<br>504201060160<br>504201060310<br>504201060310<br>504201060320<br>504201060330<br>504201060340<br>504201060350<br>504201060510                                 | 1951<br>1985<br>1985<br>1985<br>1951<br>1951<br>1951<br>1959<br>0<br>1954<br>1958              | c 2006<br>c 2006<br>c 2006<br>1950<br>1950<br>1948<br>1952<br>1956 | 1955-57<br>1955-57 | Vacant Lot Contributing Contributing Contributing Contributing Contributing Contributing Contributing Vacant Lot Contributing Contributing Vacant Lot                                                                                          | no         733           no         733           no         733           no         2909           no         2909           no         2901           no         2839           no         2831           no         740           no         2800                                                   |          | Breakers Breakers Vistamar Vistamar Vistamar Vistamar Vistamar Vistamar Vistamar Vistamar Vistamar Bayshore Vistamar        | Ave Ave Ave Street | Convenant House Convenant House Convenant House Tranquilo Tranquilo Tranquilo Vacant Lot Tranquilo Vacant Lot           | Convenant House Convenant House Convenant House Sea Gate Sea Gate Vista Mar Vacant Lot Cocobelle Resort Vacant Lot                     | Charles McKirahan Charles McKirahan Charles McKirahan William Vaughn William Vaughn Lester Avery J.B.O'Neill C.F. Mckirahan                            | No Style No Style No Style Modern Vernacular Modern Vernacular Modern Vernacular Modern Vernacular N/A Modern Vernacular Mid Century Modern N/A                                     |
| 40A<br>40b<br>41<br>42A<br>42B<br>43<br>44<br>45<br>46<br>47               | 504201060100<br>504201060150<br>504201060150<br>504201060160<br>504201060310<br>504201060310<br>504201060320<br>504201060330<br>504201060330<br>504201060350<br>504201060350<br>504201060310                 | 1951<br>1985<br>1985<br>1985<br>1985<br>1951<br>1951<br>1959<br>0<br>1954<br>1958<br>0         | c 2006<br>c 2006<br>c 2006<br>1950<br>1950<br>1948<br>1952<br>1956 | 1955-57<br>1955-57 | Vacant Lot Contributing Contributing Contributing Contributing Contributing Contributing Contributing Vacant Lot Contributing Vacant Lot Contributing Vacant Lot Contributing Contributing                                                     | no         733           no         733           no         733           no         2909           no         2901           no         2839           no         2831           no         740           no         2800           no         700                                                    |          | Breakers Breakers Breakers Vistamar Vistamar Vistamar Vistamar Vistamar Vistamar Vistamar Vistamar Antioch                  | Ave Ave Ave Street Street Street Street Drive Street Ave                          | Convenant House Convenant House Convenant House Tranquilo Tranquilo Tranquilo Vacant Lot Tranquilo Vacant Lot Beachdale | Convenant House Convenant House Convenant House Sea Gate Sea Gate Vista Mar Vacant Lot Cocobelle Resort Vacant Lot Beachdale           | Charles McKirahan Charles McKirahan Charles McKirahan William Vaughn William Vaughn Lester Avery  J.B.O'Neill C.F. Mckirahan                           | No Style No Style No Style Modern Vernacular Modern Vernacular Modern Vernacular N/A Modern Vernacular Mid Century Modern N/A Modern Vernacular                                     |
| 40A<br>40b<br>41<br>42A<br>42B<br>43<br>44<br>45<br>46<br>47<br>48A        | 504201060100<br>504201060150<br>504201060150<br>504201060160<br>504201060310<br>504201060310<br>504201060320<br>504201060330<br>504201060340<br>504201060350<br>504201060510<br>504201NX0130<br>504201NX0130 | 1951<br>1985<br>1985<br>1985<br>1985<br>1951<br>1951<br>1959<br>0<br>1954<br>1958<br>0<br>1957 | c 2006<br>c 2006<br>c 2006<br>1950<br>1950<br>1948<br>1952<br>1956 | 1955-57<br>1955-57 | Vacant Lot Contributing Contributing Contributing Contributing Contributing Contributing Contributing Vacant Lot Contributing Vacant Lot Contributing Vacant Lot Contributing Contributing Contributing Contributing Contributing Contributing | no         733           no         733           no         733           no         2909           no         2909           no         2901           no         2839           no         2831           no         740           no         2800           no         700           no         700 |          | Breakers Breakers Vistamar Vistamar Vistamar Vistamar Vistamar Vistamar Vistamar Vistamar Bayshore Vistamar Antioch Antioch | Ave Ave Ave Street Street Street Street Street Street Ave Ave Ave                 | Convenant House Convenant House Convenant House Tranquilo Tranquilo Vacant Lot Tranquilo Vacant Lot Beachdale Beachdale | Convenant House Convenant House Convenant House Sea Gate Sea Gate Vista Mar Vacant Lot Cocobelle Resort Vacant Lot Beachdale Beachdale | Charles McKirahan Charles McKirahan Charles McKirahan William Vaughn William Vaughn Lester Avery  J.B.O'Neill C.F. McKirahan J.B. O'Neill J.B. O'Neill | No Style No Style No Style Modern Vernacular Modern Vernacular Modern Vernacular Modern Vernacular N/A Modern Vernacular Mid Century Modern N/A Modern Vernacular Modern Vernacular |
| 40A<br>40b<br>41<br>42A<br>42B<br>43<br>44<br>45<br>46<br>47<br>48A<br>48B | 504201060100<br>504201060150<br>504201060150<br>504201060160<br>504201060310<br>504201060310<br>504201060320<br>504201060330<br>504201060330<br>504201060350<br>504201060350<br>504201060310                 | 1951<br>1985<br>1985<br>1985<br>1985<br>1951<br>1951<br>1959<br>0<br>1954<br>1958<br>0         | c 2006<br>c 2006<br>c 2006<br>1950<br>1950<br>1948<br>1952<br>1956 | 1955-57<br>1955-57 | Vacant Lot Contributing Contributing Contributing Contributing Contributing Contributing Contributing Vacant Lot Contributing Vacant Lot Contributing Vacant Lot Contributing Contributing                                                     | no         733           no         733           no         733           no         2909           no         2901           no         2839           no         2831           no         740           no         2800           no         700                                                    |          | Breakers Breakers Breakers Vistamar Vistamar Vistamar Vistamar Vistamar Vistamar Vistamar Vistamar Antioch                  | Ave Ave Ave Street Street Street Street Drive Street Ave                          | Convenant House Convenant House Convenant House Tranquilo Tranquilo Tranquilo Vacant Lot Tranquilo Vacant Lot Beachdale | Convenant House Convenant House Convenant House Sea Gate Sea Gate Vista Mar Vacant Lot Cocobelle Resort Vacant Lot Beachdale           | Charles McKirahan Charles McKirahan Charles McKirahan William Vaughn William Vaughn Lester Avery  J.B.O'Neill C.F. Mckirahan                           | No Style No Style No Style Modern Vernacular Modern Vernacular Modern Vernacular N/A Modern Vernacular Mid Century Modern N/A Modern Vernacular                                     |