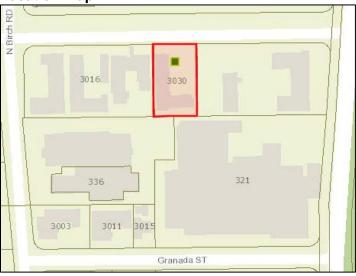

# MASTER LIST OF STRUCTURES SURVEYED

|                                                                            | 1                                                                                                                                                                                                            |                                                                                                |                                                                    |                    | .1                                                                                                                                                                                                                                             |                                                                                                                                                                                                                                                                                                         | T        | 1                                                                                                                           | 1                                                                                 | 1                                                                                                                       |                                                                                                                                        |                                                                                                                                                        |                                                                                                                                                                                     |
|----------------------------------------------------------------------------|--------------------------------------------------------------------------------------------------------------------------------------------------------------------------------------------------------------|------------------------------------------------------------------------------------------------|--------------------------------------------------------------------|--------------------|------------------------------------------------------------------------------------------------------------------------------------------------------------------------------------------------------------------------------------------------|---------------------------------------------------------------------------------------------------------------------------------------------------------------------------------------------------------------------------------------------------------------------------------------------------------|----------|-----------------------------------------------------------------------------------------------------------------------------|-----------------------------------------------------------------------------------|-------------------------------------------------------------------------------------------------------------------------|----------------------------------------------------------------------------------------------------------------------------------------|--------------------------------------------------------------------------------------------------------------------------------------------------------|-------------------------------------------------------------------------------------------------------------------------------------------------------------------------------------|
| Building #                                                                 |                                                                                                                                                                                                              | 1                                                                                              |                                                                    | Yr Built (Permit   |                                                                                                                                                                                                                                                | FMSF Address                                                                                                                                                                                                                                                                                            |          |                                                                                                                             |                                                                                   | Current Name                                                                                                            | Historic Name                                                                                                                          | Architect                                                                                                                                              | Style                                                                                                                                                                               |
| 1                                                                          | 504201PX0640                                                                                                                                                                                                 | 1958                                                                                           | 1956                                                               |                    | Contributing                                                                                                                                                                                                                                   | BD04492 345                                                                                                                                                                                                                                                                                             |          | Fort Lauderdale Beach                                                                                                       | Blvd                                                                              | Spring Tide                                                                                                             | Spring Tide                                                                                                                            | Polivitzky/Johnson                                                                                                                                     | Moderne                                                                                                                                                                             |
| 2                                                                          | 504201160020                                                                                                                                                                                                 | 1947                                                                                           | 1952                                                               | 1946               | Contributing                                                                                                                                                                                                                                   | no 3030                                                                                                                                                                                                                                                                                                 |          | Bayshore                                                                                                                    | Drive                                                                             | Ikona                                                                                                                   | Shell Resort                                                                                                                           | Robert Little                                                                                                                                          | Modern Vernacular                                                                                                                                                                   |
|                                                                            | 504201160030                                                                                                                                                                                                 | 1947                                                                                           | 1945                                                               | 1945               | Contributing                                                                                                                                                                                                                                   | BD04476 3016                                                                                                                                                                                                                                                                                            |          | , '                                                                                                                         | Drive                                                                             | None                                                                                                                    | Martindale                                                                                                                             | D. B. Macneir                                                                                                                                          | Tropical Art Deco                                                                                                                                                                   |
|                                                                            | 504201160030                                                                                                                                                                                                 | 1966                                                                                           | 1966                                                               |                    | Contributing                                                                                                                                                                                                                                   | no 3000                                                                                                                                                                                                                                                                                                 | +        | Bayshore                                                                                                                    | Drive                                                                             | Fortuna                                                                                                                 | Seaside & Sandy Shore                                                                                                                  | Joseph Phillips+Donald F. Castne                                                                                                                       |                                                                                                                                                                                     |
| 3C                                                                         | 504201160030                                                                                                                                                                                                 | 1951                                                                                           | 1951                                                               |                    | Contributing                                                                                                                                                                                                                                   | no 3008                                                                                                                                                                                                                                                                                                 |          | Bayshore                                                                                                                    | Drive                                                                             | Fortuna                                                                                                                 | Sandy Shore Motel                                                                                                                      | Manier & Lester Avery                                                                                                                                  | Modern Vernacular                                                                                                                                                                   |
| 4                                                                          | 504201160210                                                                                                                                                                                                 | 2009                                                                                           | 2008                                                               |                    | Non-Contributing                                                                                                                                                                                                                               | no 401                                                                                                                                                                                                                                                                                                  |          | Fort Lauderdale Beach                                                                                                       | Blvd                                                                              | "W" HOTEL                                                                                                               | "W" HOTEL                                                                                                                              |                                                                                                                                                        | No Style                                                                                                                                                                            |
| 5                                                                          | 504201AJ00**                                                                                                                                                                                                 | 1969                                                                                           |                                                                    |                    | Non-Contributing                                                                                                                                                                                                                               | no 3000                                                                                                                                                                                                                                                                                                 | <u> </u> | Riomar                                                                                                                      | Street                                                                            | Leisure House                                                                                                           |                                                                                                                                        |                                                                                                                                                        | No Style                                                                                                                                                                            |
|                                                                            | 504201430080                                                                                                                                                                                                 | 2010                                                                                           | c2007                                                              |                    |                                                                                                                                                                                                                                                | no 500-514                                                                                                                                                                                                                                                                                              |          | Birch                                                                                                                       | Road                                                                              | Marbellas Townhome                                                                                                      | Marbellas Townhome                                                                                                                     |                                                                                                                                                        | No Style                                                                                                                                                                            |
|                                                                            | 504201430090                                                                                                                                                                                                 | 2007                                                                                           |                                                                    |                    | Non-Contributing                                                                                                                                                                                                                               | no 3021-3043                                                                                                                                                                                                                                                                                            |          | Riomar                                                                                                                      | Street                                                                            | Marbellas Townhome                                                                                                      | Marbellas Townhome                                                                                                                     |                                                                                                                                                        | No Style                                                                                                                                                                            |
| 7                                                                          | 504201GJ0260                                                                                                                                                                                                 | 2006                                                                                           | 2006                                                               |                    | Non-Contributing                                                                                                                                                                                                                               | no 505                                                                                                                                                                                                                                                                                                  | N        | Fort Lauderdale Beach                                                                                                       | Blvd                                                                              | Hilton Hotel                                                                                                            | Hilton Hotel                                                                                                                           |                                                                                                                                                        | No Style                                                                                                                                                                            |
| 8                                                                          | 504201040170                                                                                                                                                                                                 | 0                                                                                              |                                                                    |                    | Vacant Lot                                                                                                                                                                                                                                     | no 505                                                                                                                                                                                                                                                                                                  |          | Breakers                                                                                                                    | Ave                                                                               |                                                                                                                         |                                                                                                                                        |                                                                                                                                                        | N/A                                                                                                                                                                                 |
| 9                                                                          | 504201040150                                                                                                                                                                                                 | 1963                                                                                           | 1963                                                               |                    | Contributing                                                                                                                                                                                                                                   | no 520                                                                                                                                                                                                                                                                                                  |          | Birch                                                                                                                       | Road                                                                              | Cheston House                                                                                                           | Cheston House                                                                                                                          | Herma Hastettler                                                                                                                                       | Modern Vernacular                                                                                                                                                                   |
| 10                                                                         | 504201040160                                                                                                                                                                                                 | 1950                                                                                           | 1947                                                               | 1947               | Contributing                                                                                                                                                                                                                                   | no 3003                                                                                                                                                                                                                                                                                                 |          | Viramar                                                                                                                     | Street                                                                            | The Royal Pavilon                                                                                                       | The Royal Pavilon                                                                                                                      | Lester Avery                                                                                                                                           | Modern Vernacular                                                                                                                                                                   |
|                                                                            | 5042010400**                                                                                                                                                                                                 | 0                                                                                              |                                                                    |                    | Vacant Lot                                                                                                                                                                                                                                     | no 525                                                                                                                                                                                                                                                                                                  |          | Fort Lauderdale Beach                                                                                                       | Blvd                                                                              |                                                                                                                         |                                                                                                                                        |                                                                                                                                                        | N/A                                                                                                                                                                                 |
|                                                                            | 504201040070                                                                                                                                                                                                 | 1950                                                                                           | 1950                                                               |                    | Vacant Lot                                                                                                                                                                                                                                     | BD04493 521                                                                                                                                                                                                                                                                                             |          | Fort Lauderdale Beach                                                                                                       | Blvd                                                                              | Avalon Waterfront Inn                                                                                                   | Avalon Waterfront Inn                                                                                                                  | Theodore Meyer/ Gamble, Powr                                                                                                                           |                                                                                                                                                                                     |
|                                                                            | 504201040050                                                                                                                                                                                                 | 1954                                                                                           | 1954                                                               |                    | Vacant Lot                                                                                                                                                                                                                                     | BD04494 529                                                                                                                                                                                                                                                                                             |          | Fort Lauderdale Beach                                                                                                       | Blvd                                                                              | Tropic Cay                                                                                                              | Tropic Cay                                                                                                                             | John B. O'Neill                                                                                                                                        | N/A                                                                                                                                                                                 |
|                                                                            | 504201040020                                                                                                                                                                                                 | 1951                                                                                           | 1951                                                               |                    | Vacant Lot                                                                                                                                                                                                                                     | no 520                                                                                                                                                                                                                                                                                                  | )        | Breakers                                                                                                                    | Ave                                                                               | Ocean Wave                                                                                                              | Ocean Wave                                                                                                                             | Lester Avery                                                                                                                                           | N/A                                                                                                                                                                                 |
|                                                                            | 504201040030                                                                                                                                                                                                 | 1951                                                                                           | 1951                                                               |                    | Vacant Lot                                                                                                                                                                                                                                     | no 3117                                                                                                                                                                                                                                                                                                 | '        | Viramar                                                                                                                     | Street                                                                            |                                                                                                                         | Annex of Avalon Waterfront                                                                                                             | William Vaughn                                                                                                                                         | N/A                                                                                                                                                                                 |
|                                                                            | 504201040040                                                                                                                                                                                                 | 1963                                                                                           | 1963                                                               |                    | Vacant Lot                                                                                                                                                                                                                                     | no 3100                                                                                                                                                                                                                                                                                                 |          | Windamar                                                                                                                    | Street                                                                            | Waterfront Inn                                                                                                          | Waterfront Inn                                                                                                                         | Joseph Phillips                                                                                                                                        | N/A                                                                                                                                                                                 |
|                                                                            | 504201040130                                                                                                                                                                                                 | 1949                                                                                           | 1949                                                               |                    | Contributing                                                                                                                                                                                                                                   | BD04490 3016                                                                                                                                                                                                                                                                                            |          | Windamar                                                                                                                    | Street                                                                            | Aqua                                                                                                                    |                                                                                                                                        | William Vaughn                                                                                                                                         | Modern Vernacular                                                                                                                                                                   |
|                                                                            | 504201040130                                                                                                                                                                                                 | 1949                                                                                           | 1949                                                               |                    | Contributing                                                                                                                                                                                                                                   | BD04490 3016                                                                                                                                                                                                                                                                                            |          | Windamar                                                                                                                    | Street                                                                            | Aqua                                                                                                                    |                                                                                                                                        | William Vaughn                                                                                                                                         | Modern Vernacular                                                                                                                                                                   |
|                                                                            | 504201040140                                                                                                                                                                                                 | 0                                                                                              |                                                                    |                    | Vacant Lot                                                                                                                                                                                                                                     | no 528                                                                                                                                                                                                                                                                                                  |          | Birch                                                                                                                       | Road                                                                              |                                                                                                                         |                                                                                                                                        |                                                                                                                                                        | Vacant Lot                                                                                                                                                                          |
| 14                                                                         | 504201040110                                                                                                                                                                                                 | 1948                                                                                           |                                                                    |                    | Contributing                                                                                                                                                                                                                                   | no 550                                                                                                                                                                                                                                                                                                  |          | Birch                                                                                                                       | Road                                                                              |                                                                                                                         |                                                                                                                                        |                                                                                                                                                        | Modern Vernacular                                                                                                                                                                   |
| 15                                                                         | 504201040120                                                                                                                                                                                                 | 1957                                                                                           | 1949                                                               | 1949               | Contributing                                                                                                                                                                                                                                   | no 543                                                                                                                                                                                                                                                                                                  |          | Breakers                                                                                                                    | Ave                                                                               | Windamar Beach Resort                                                                                                   | Windamar Beach Resort                                                                                                                  | Lester Avery                                                                                                                                           | Modern Vernacular                                                                                                                                                                   |
| 16                                                                         | 504201050010                                                                                                                                                                                                 | 2009                                                                                           | 2008                                                               |                    | Non-Contributing                                                                                                                                                                                                                               | no 551                                                                                                                                                                                                                                                                                                  |          | Fort Lauderdale Beach                                                                                                       | Blvd                                                                              | Conrad Hotel                                                                                                            | Trump Hotel                                                                                                                            |                                                                                                                                                        | No Style                                                                                                                                                                            |
| 17                                                                         | 504201040090                                                                                                                                                                                                 | 1951                                                                                           | 1951                                                               |                    | Contributing                                                                                                                                                                                                                                   | BD04482 551                                                                                                                                                                                                                                                                                             |          | Breakers                                                                                                                    | Ave                                                                               | Village Café/North Beach                                                                                                | . '                                                                                                                                    | J.B. O'Neill                                                                                                                                           | Mid Century Modern                                                                                                                                                                  |
| 18                                                                         | 504201040100                                                                                                                                                                                                 | 1951                                                                                           | 1957                                                               |                    | Contributing                                                                                                                                                                                                                                   | no 552                                                                                                                                                                                                                                                                                                  |          | Birch                                                                                                                       | Road                                                                              | Solas                                                                                                                   | Elysium Resort                                                                                                                         | G.P. Johnson                                                                                                                                           | Tropical Art Deco                                                                                                                                                                   |
|                                                                            | 504201BC1060                                                                                                                                                                                                 | 1972                                                                                           | 1959                                                               | 1959               | Contributing                                                                                                                                                                                                                                   | BD04481 600                                                                                                                                                                                                                                                                                             | N        | Birch                                                                                                                       | Road                                                                              | Birch House                                                                                                             | Birch House                                                                                                                            | Charles McKirahan                                                                                                                                      | Mid-Century Modern                                                                                                                                                                  |
|                                                                            | 504201BC1060                                                                                                                                                                                                 | 1972                                                                                           | 1958                                                               | 1960               | Contributing                                                                                                                                                                                                                                   | BD04488 3003                                                                                                                                                                                                                                                                                            |          | Terramar                                                                                                                    | Street                                                                            | Birch Tower                                                                                                             | Birch Tower                                                                                                                            | Charles McKirahan                                                                                                                                      | Mid-Century Modern                                                                                                                                                                  |
|                                                                            | 504201BC1060                                                                                                                                                                                                 | 1972                                                                                           | 1950                                                               | 1950               | Contributing                                                                                                                                                                                                                                   | BD04483 609                                                                                                                                                                                                                                                                                             |          | Breakers                                                                                                                    | Ave                                                                               | Birch Estate                                                                                                            | Birch Estate                                                                                                                           | William Vaughn                                                                                                                                         | Modern Vernacular                                                                                                                                                                   |
|                                                                            | 504201070030                                                                                                                                                                                                 | 1958                                                                                           | 1950                                                               | 1950               | Contributing                                                                                                                                                                                                                                   | no 600                                                                                                                                                                                                                                                                                                  | )        | Breakers                                                                                                                    | Ave                                                                               | Village Design                                                                                                          | Sea Wind                                                                                                                               | William Vaughn                                                                                                                                         | Modern Vernacular                                                                                                                                                                   |
|                                                                            | 504201070020                                                                                                                                                                                                 | 1950                                                                                           |                                                                    |                    | Contributing                                                                                                                                                                                                                                   | no 3115                                                                                                                                                                                                                                                                                                 |          | Terramar                                                                                                                    | Street                                                                            | N/A                                                                                                                     |                                                                                                                                        |                                                                                                                                                        | Modern Vernacular                                                                                                                                                                   |
|                                                                            | 504201AS0720                                                                                                                                                                                                 | 2004                                                                                           | c2007                                                              |                    | Non-Contributing                                                                                                                                                                                                                               | no 601                                                                                                                                                                                                                                                                                                  |          | Fort Lauderdale Beach                                                                                                       | Blvd                                                                              | The Atlantic Hotel                                                                                                      | The Atlantic Luxury Properties                                                                                                         |                                                                                                                                                        | No Style                                                                                                                                                                            |
| 23                                                                         | 504201070050                                                                                                                                                                                                 | 1971                                                                                           | 1950                                                               | 1950               | Contributing                                                                                                                                                                                                                                   | no 3110                                                                                                                                                                                                                                                                                                 | )        | Auramar                                                                                                                     | Street                                                                            | N/A                                                                                                                     | Sea Wind                                                                                                                               | Lester Avery                                                                                                                                           | Modern Vernacular                                                                                                                                                                   |
| 24                                                                         | 504201070040                                                                                                                                                                                                 | 1958                                                                                           | 1950                                                               | 1950               | Contributing                                                                                                                                                                                                                                   | no 608                                                                                                                                                                                                                                                                                                  |          | Breakers                                                                                                                    | Ave                                                                               | At the Market                                                                                                           | Sea Wind                                                                                                                               | William Vaughn                                                                                                                                         | Modern Vernacular                                                                                                                                                                   |
|                                                                            | 504201060230                                                                                                                                                                                                 | 1951                                                                                           | 1951                                                               |                    | Contributing                                                                                                                                                                                                                                   | no 618                                                                                                                                                                                                                                                                                                  |          | Birch                                                                                                                       | Road                                                                              | San's Souci                                                                                                             | San's Souci                                                                                                                            | G.P. Johnson                                                                                                                                           | Modern Vernacular                                                                                                                                                                   |
|                                                                            | 504201060230                                                                                                                                                                                                 | 1958                                                                                           | 1956                                                               |                    | Contributing                                                                                                                                                                                                                                   | no 2900                                                                                                                                                                                                                                                                                                 | 1        | Belmar                                                                                                                      | Street                                                                            | Tropi Rock                                                                                                              | Tropi Rock                                                                                                                             | J.B. O'Neill                                                                                                                                           | Modern Vernacular                                                                                                                                                                   |
|                                                                            | 504201060230                                                                                                                                                                                                 | 0                                                                                              | 0                                                                  |                    | Vacant Lot                                                                                                                                                                                                                                     | no 600                                                                                                                                                                                                                                                                                                  |          | (Block) Breakers                                                                                                            | Ave                                                                               | Vacant Lot                                                                                                              |                                                                                                                                        |                                                                                                                                                        | N/A                                                                                                                                                                                 |
|                                                                            | 504201060250                                                                                                                                                                                                 | 1965                                                                                           | 1951                                                               | 1951               | Contributing                                                                                                                                                                                                                                   | BD04491 619                                                                                                                                                                                                                                                                                             |          | Breakers                                                                                                                    | Ave                                                                               | Brynja Beach Shop                                                                                                       | Sun Terrace                                                                                                                            | Gamble, Pownall & Gilroy                                                                                                                               | Modern Vernacular                                                                                                                                                                   |
| 27                                                                         | 504201060040                                                                                                                                                                                                 | 0                                                                                              | 0                                                                  |                    | Parking Lot                                                                                                                                                                                                                                    | no 620                                                                                                                                                                                                                                                                                                  |          | Breakers                                                                                                                    | Ave                                                                               | Parking Lot                                                                                                             |                                                                                                                                        |                                                                                                                                                        | N/A                                                                                                                                                                                 |
| 28                                                                         | 504201060050                                                                                                                                                                                                 | 1954                                                                                           | 1956                                                               |                    | Contributing                                                                                                                                                                                                                                   | BD04484 619                                                                                                                                                                                                                                                                                             |          | Fort Lauderdale Beach                                                                                                       | Blvd                                                                              | Jolly Roger/Sea Club                                                                                                    | Jolly Roger/Sea Club                                                                                                                   | Tony Sherman                                                                                                                                           | Mid-Century Modern                                                                                                                                                                  |
|                                                                            | 504201060010                                                                                                                                                                                                 | 1959                                                                                           | 1952                                                               | 1952               | Contributing                                                                                                                                                                                                                                   | BD04485 625                                                                                                                                                                                                                                                                                             |          | Fort Lauderdale Beach                                                                                                       | Blvd                                                                              | Premiere                                                                                                                | Beach Plaza Hotel                                                                                                                      | Gamble, Pownall & Gilroy                                                                                                                               | Mid-Century Modern                                                                                                                                                                  |
|                                                                            | 504201060030                                                                                                                                                                                                 | 1959                                                                                           | 1959                                                               |                    | Contributing                                                                                                                                                                                                                                   | BD04477 3110                                                                                                                                                                                                                                                                                            |          | Belmar                                                                                                                      | Street                                                                            | Premiere                                                                                                                | Premiere                                                                                                                               | Arthur Rude                                                                                                                                            | Modern Vernacular                                                                                                                                                                   |
|                                                                            | 504201060020                                                                                                                                                                                                 | 0                                                                                              | 0                                                                  |                    | Parking Lot                                                                                                                                                                                                                                    | no 3100                                                                                                                                                                                                                                                                                                 |          | Belmar                                                                                                                      | Street                                                                            | Parking Lot                                                                                                             |                                                                                                                                        |                                                                                                                                                        | N/A                                                                                                                                                                                 |
| 32                                                                         | 5042010600**                                                                                                                                                                                                 | 2017                                                                                           |                                                                    |                    | Non-Contributing                                                                                                                                                                                                                               | no 701                                                                                                                                                                                                                                                                                                  |          | Fort Lauderdale Beach                                                                                                       | Blvd                                                                              | Paramount                                                                                                               |                                                                                                                                        |                                                                                                                                                        | No Style                                                                                                                                                                            |
|                                                                            | 504201060093                                                                                                                                                                                                 | 1965                                                                                           | c1965                                                              |                    | Non-Contributing                                                                                                                                                                                                                               | no 701                                                                                                                                                                                                                                                                                                  | .1       | Fort Lauderdale Beach                                                                                                       | Blvd                                                                              | Hotel/ Empty                                                                                                            | Hotel/ Empty                                                                                                                           | Name of the second                                                                                                                                     | Mid Century Modern                                                                                                                                                                  |
|                                                                            | 504201060080                                                                                                                                                                                                 | 0                                                                                              | c1955                                                              |                    | Non-Contributing                                                                                                                                                                                                                               |                                                                                                                                                                                                                                                                                                         |          | Breakers                                                                                                                    |                                                                                   | Sea Crest                                                                                                               | Sea Crest                                                                                                                              | William Vaughn                                                                                                                                         |                                                                                                                                                                                     |
|                                                                            | 504201060070                                                                                                                                                                                                 | 0                                                                                              | 1950                                                               |                    |                                                                                                                                                                                                                                                | no 716                                                                                                                                                                                                                                                                                                  |          | Breakers                                                                                                                    | Ave                                                                               | Sea Crea                                                                                                                | Sea Crea                                                                                                                               | William Vaughn                                                                                                                                         |                                                                                                                                                                                     |
| 22.4                                                                       | E0 4204 0504                                                                                                                                                                                                 | 0                                                                                              | 1950                                                               |                    |                                                                                                                                                                                                                                                | no 3109                                                                                                                                                                                                                                                                                                 |          |                                                                                                                             | Street                                                                            | David Dal                                                                                                               | The Debis D.                                                                                                                           | Wm T. Vaughn                                                                                                                                           | Mandaus Vannasid                                                                                                                                                                    |
|                                                                            | 504201060180                                                                                                                                                                                                 | 1948                                                                                           | 1948                                                               |                    | Contributing                                                                                                                                                                                                                                   | no 709                                                                                                                                                                                                                                                                                                  |          | Breakers                                                                                                                    | Ave                                                                               | Royal Palms                                                                                                             | The Robin Dale                                                                                                                         | G.P. Johnson                                                                                                                                           | Modern Vernacular                                                                                                                                                                   |
|                                                                            | 504201060180                                                                                                                                                                                                 | 1965                                                                                           | 1965                                                               |                    | Non-Contributing                                                                                                                                                                                                                               | no 710                                                                                                                                                                                                                                                                                                  |          | Birch                                                                                                                       | Road                                                                              | Royal Palms                                                                                                             | Three Palms Resort                                                                                                                     | Thor Amlie                                                                                                                                             | No Style Transcal Art Daga                                                                                                                                                          |
|                                                                            | 504201060180                                                                                                                                                                                                 | 1952                                                                                           | 1950                                                               | 4047               | Non-Contributing                                                                                                                                                                                                                               | no 717                                                                                                                                                                                                                                                                                                  |          | Breakers                                                                                                                    | Ave                                                                               | Royal Palms                                                                                                             | Monte Carlo Hotel                                                                                                                      | Little & Crawford                                                                                                                                      | Tropical Art Deco                                                                                                                                                                   |
|                                                                            | 504201060200                                                                                                                                                                                                 | 1950                                                                                           | 1947                                                               | 1947               | Contributing                                                                                                                                                                                                                                   | no 2901                                                                                                                                                                                                                                                                                                 |          | Belmar                                                                                                                      | Street                                                                            | Soleado                                                                                                                 | Nacant Lat                                                                                                                             | G.P. Johnson                                                                                                                                           | Modern Vernacular                                                                                                                                                                   |
|                                                                            | 504201060130                                                                                                                                                                                                 | 0                                                                                              |                                                                    |                    | Vacant Lot                                                                                                                                                                                                                                     | no 735                                                                                                                                                                                                                                                                                                  |          |                                                                                                                             | Blvd                                                                              | Vacant Lot                                                                                                              | Vacant Lot                                                                                                                             |                                                                                                                                                        | N/A                                                                                                                                                                                 |
|                                                                            | 504201060120                                                                                                                                                                                                 | 0                                                                                              |                                                                    |                    | Vacant Lot                                                                                                                                                                                                                                     | no 725                                                                                                                                                                                                                                                                                                  |          | Fort Lauderdale Beach                                                                                                       | Road                                                                              | Vacant Lot                                                                                                              | Vacant Lot                                                                                                                             |                                                                                                                                                        | N/A                                                                                                                                                                                 |
|                                                                            | 504201060110                                                                                                                                                                                                 | 0                                                                                              |                                                                    |                    | Vacant Lot                                                                                                                                                                                                                                     | no 3115                                                                                                                                                                                                                                                                                                 |          | Vistamar                                                                                                                    | Street                                                                            | Vacant Lot                                                                                                              | \\\\tau_1 = \\\                                                                                                                        |                                                                                                                                                        | N/A                                                                                                                                                                                 |
|                                                                            | E04204060440                                                                                                                                                                                                 |                                                                                                |                                                                    |                    | Vacant Lot                                                                                                                                                                                                                                     | no 734                                                                                                                                                                                                                                                                                                  |          | Breakers                                                                                                                    | Ave                                                                               | Vacant Lot                                                                                                              | Vacant Lot                                                                                                                             |                                                                                                                                                        | N/A                                                                                                                                                                                 |
|                                                                            | 504201060140                                                                                                                                                                                                 | 0                                                                                              | 1051                                                               |                    |                                                                                                                                                                                                                                                | no 2400                                                                                                                                                                                                                                                                                                 | 1        | Victomor                                                                                                                    | Ctroot                                                                            | Vacant Let                                                                                                              | Son Cato                                                                                                                               | LP O'Noill                                                                                                                                             | NI/A                                                                                                                                                                                |
|                                                                            | 504201060100                                                                                                                                                                                                 | 1951                                                                                           | 1951                                                               | 1055.53            | Vacant Lot                                                                                                                                                                                                                                     | no 3109                                                                                                                                                                                                                                                                                                 |          | Vistamar                                                                                                                    | Street                                                                            | Vacant Lot                                                                                                              | Sea Gate                                                                                                                               |                                                                                                                                                        | N/A                                                                                                                                                                                 |
| 40A                                                                        | 504201060100<br>504201060150                                                                                                                                                                                 | 1951<br>1985                                                                                   | c 2006                                                             | 1955-57            | Vacant Lot Contributing                                                                                                                                                                                                                        | no 733                                                                                                                                                                                                                                                                                                  |          | Breakers                                                                                                                    | Ave                                                                               | Convenant House                                                                                                         | Convenant House                                                                                                                        | Charles McKirahan                                                                                                                                      | No Style                                                                                                                                                                            |
| 40A<br>40b                                                                 | 504201060100<br>504201060150<br>504201060150                                                                                                                                                                 | 1951<br>1985<br>1985                                                                           | c 2006<br>c 2006                                                   | 1955-57            | Vacant Lot Contributing Contributing                                                                                                                                                                                                           | no 733<br>no 733                                                                                                                                                                                                                                                                                        |          | Breakers<br>Breakers                                                                                                        | Ave<br>Ave                                                                        | Convenant House Convenant House                                                                                         | Convenant House Convenant House                                                                                                        | Charles McKirahan<br>Charles McKirahan                                                                                                                 | No Style<br>No Style                                                                                                                                                                |
| 40A<br>40b<br>41                                                           | 504201060100<br>504201060150<br>504201060150<br>504201060160                                                                                                                                                 | 1951<br>1985<br>1985<br>1985                                                                   | c 2006<br>c 2006<br>c 2006                                         |                    | Vacant Lot Contributing Contributing Contributing                                                                                                                                                                                              | no         733           no         733           no         733                                                                                                                                                                                                                                        |          | Breakers<br>Breakers<br>Breakers                                                                                            | Ave<br>Ave<br>Ave                                                                 | Convenant House Convenant House Convenant House                                                                         | Convenant House Convenant House Convenant House                                                                                        | Charles McKirahan Charles McKirahan Charles McKirahan                                                                                                  | No Style<br>No Style<br>No Style                                                                                                                                                    |
| 40A<br>40b<br>41<br>42A                                                    | 504201060100<br>504201060150<br>504201060150<br>504201060160<br>504201060310                                                                                                                                 | 1951<br>1985<br>1985<br>1985<br>1985<br>1951                                                   | c 2006<br>c 2006<br>c 2006<br>1950                                 | 1955-57            | Vacant Lot Contributing Contributing Contributing Contributing Contributing                                                                                                                                                                    | no         733           no         733           no         733           no         2909                                                                                                                                                                                                              |          | Breakers<br>Breakers<br>Breakers<br>Vistamar                                                                                | Ave<br>Ave<br>Street                                                              | Convenant House Convenant House Convenant House Tranquilo                                                               | Convenant House Convenant House Convenant House Sea Gate                                                                               | Charles McKirahan<br>Charles McKirahan<br>Charles McKirahan<br>William Vaughn                                                                          | No Style<br>No Style<br>No Style<br>Modern Vernacular                                                                                                                               |
| 40A<br>40b<br>41<br>42A<br>42B                                             | 504201060100<br>504201060150<br>504201060150<br>504201060160<br>504201060310<br>504201060310                                                                                                                 | 1951<br>1985<br>1985<br>1985<br>1951<br>1951                                                   | c 2006<br>c 2006<br>c 2006<br>1950                                 | 1955-57<br>1955-57 | Vacant Lot Contributing Contributing Contributing Contributing Contributing Contributing                                                                                                                                                       | no         733           no         733           no         733           no         2909           no         2909                                                                                                                                                                                    |          | Breakers<br>Breakers<br>Breakers<br>Vistamar<br>Vistamar                                                                    | Ave Ave Ave Street Street                                                         | Convenant House Convenant House Convenant House Tranquilo Tranquilo                                                     | Convenant House Convenant House Convenant House Sea Gate Sea Gate                                                                      | Charles McKirahan Charles McKirahan Charles McKirahan William Vaughn William Vaughn                                                                    | No Style<br>No Style<br>No Style<br>Modern Vernacular<br>Modern Vernacular                                                                                                          |
| 40A<br>40b<br>41<br>42A<br>42B<br>43                                       | 504201060100<br>504201060150<br>504201060150<br>504201060160<br>504201060310<br>504201060310<br>504201060320                                                                                                 | 1951<br>1985<br>1985<br>1985<br>1951<br>1951<br>1951                                           | c 2006<br>c 2006<br>c 2006<br>1950                                 | 1955-57            | Vacant Lot Contributing Contributing Contributing Contributing Contributing Contributing Contributing                                                                                                                                          | no         733           no         733           no         733           no         2909           no         2909           no         2901                                                                                                                                                          |          | Breakers<br>Breakers<br>Breakers<br>Vistamar<br>Vistamar<br>Vistamar                                                        | Ave Ave Ave Street Street Street                                                  | Convenant House Convenant House Convenant House Tranquilo Tranquilo Tranquilo                                           | Convenant House Convenant House Convenant House Sea Gate Sea Gate Vista Mar                                                            | Charles McKirahan<br>Charles McKirahan<br>Charles McKirahan<br>William Vaughn                                                                          | No Style No Style No Style Modern Vernacular Modern Vernacular Modern Vernacular                                                                                                    |
| 40A<br>40b<br>41<br>42A<br>42B<br>43                                       | 504201060100<br>504201060150<br>504201060150<br>504201060160<br>504201060310<br>504201060310<br>504201060320<br>504201060330                                                                                 | 1951<br>1985<br>1985<br>1985<br>1985<br>1951<br>1951<br>1959<br>0                              | c 2006<br>c 2006<br>c 2006<br>1950<br>1950                         | 1955-57<br>1955-57 | Vacant Lot Contributing Contributing Contributing Contributing Contributing Contributing Contributing Contributing Vacant Lot                                                                                                                  | no     733       no     733       no     733       no     2909       no     2909       no     2901       no     2839                                                                                                                                                                                    |          | Breakers<br>Breakers<br>Breakers<br>Vistamar<br>Vistamar<br>Vistamar<br>Vistamar                                            | Ave Ave Ave Street Street Street Street                                           | Convenant House Convenant House Convenant House Tranquilo Tranquilo Tranquilo Vacant Lot                                | Convenant House Convenant House Convenant House Sea Gate Sea Gate Vista Mar Vacant Lot                                                 | Charles McKirahan Charles McKirahan Charles McKirahan William Vaughn William Vaughn Lester Avery                                                       | No Style No Style No Style Modern Vernacular Modern Vernacular Modern Vernacular N/A                                                                                                |
| 40A<br>40b<br>41<br>42A<br>42B<br>43<br>44                                 | 504201060100<br>504201060150<br>504201060150<br>504201060160<br>504201060310<br>504201060310<br>504201060320<br>504201060330<br>504201060340                                                                 | 1951<br>1985<br>1985<br>1985<br>1985<br>1951<br>1951<br>1959<br>0                              | c 2006<br>c 2006<br>c 2006<br>1950<br>1950<br>1948                 | 1955-57<br>1955-57 | Vacant Lot Contributing Contributing Contributing Contributing Contributing Contributing Contributing Vacant Lot Contributing                                                                                                                  | no     733       no     733       no     733       no     2909       no     2909       no     2901       no     2839       no     2831                                                                                                                                                                  |          | Breakers Breakers Breakers Vistamar Vistamar Vistamar Vistamar Vistamar Vistamar                                            | Ave Ave Ave Street Street Street Street Street Street                             | Convenant House Convenant House Convenant House Tranquilo Tranquilo Tranquilo                                           | Convenant House Convenant House Convenant House Sea Gate Sea Gate Vista Mar                                                            | Charles McKirahan Charles McKirahan Charles McKirahan William Vaughn William Vaughn Lester Avery J.B.O'Neill                                           | No Style No Style No Style Modern Vernacular Modern Vernacular Modern Vernacular Modern Vernacular N/A Modern Vernacular                                                            |
| 40A<br>40b<br>41<br>42A<br>42B<br>43<br>44<br>45                           | 504201060100<br>504201060150<br>504201060150<br>504201060160<br>504201060310<br>504201060310<br>504201060320<br>504201060330<br>504201060340<br>504201060350                                                 | 1951<br>1985<br>1985<br>1985<br>1985<br>1951<br>1951<br>1959<br>0<br>1954<br>1958              | c 2006<br>c 2006<br>c 2006<br>1950<br>1950                         | 1955-57<br>1955-57 | Vacant Lot Contributing Contributing Contributing Contributing Contributing Contributing Contributing Vacant Lot Contributing Contributing                                                                                                     | no         733           no         733           no         733           no         2909           no         2909           no         2901           no         2839           no         2831           no         740                                                                             |          | Breakers Breakers Vistamar Vistamar Vistamar Vistamar Vistamar Vistamar Vistamar Bayshore                                   | Ave Ave Ave Street Street Street Street Street Drive                              | Convenant House Convenant House Convenant House Tranquilo Tranquilo Tranquilo Vacant Lot Tranquilo                      | Convenant House Convenant House Convenant House Sea Gate Sea Gate Vista Mar Vacant Lot Cocobelle Resort                                | Charles McKirahan Charles McKirahan Charles McKirahan William Vaughn William Vaughn Lester Avery                                                       | No Style No Style No Style Modern Vernacular Modern Vernacular Modern Vernacular Modern Vernacular N/A Modern Vernacular Mid Century Modern                                         |
| 40A<br>40b<br>41<br>42A<br>42B<br>43<br>44<br>45<br>46                     | 504201060100<br>504201060150<br>504201060150<br>504201060160<br>504201060310<br>504201060310<br>504201060320<br>504201060330<br>504201060340<br>504201060350<br>504201060510                                 | 1951<br>1985<br>1985<br>1985<br>1951<br>1951<br>1951<br>1959<br>0<br>1954<br>1958              | c 2006<br>c 2006<br>c 2006<br>1950<br>1950<br>1948<br>1952<br>1956 | 1955-57<br>1955-57 | Vacant Lot Contributing Contributing Contributing Contributing Contributing Contributing Contributing Vacant Lot Contributing Contributing Vacant Lot                                                                                          | no         733           no         733           no         733           no         2909           no         2909           no         2901           no         2839           no         2831           no         740           no         2800                                                   |          | Breakers Breakers Vistamar Vistamar Vistamar Vistamar Vistamar Vistamar Vistamar Vistamar Vistamar Bayshore Vistamar        | Ave Ave Ave Street | Convenant House Convenant House Convenant House Tranquilo Tranquilo Tranquilo Vacant Lot Tranquilo Vacant Lot           | Convenant House Convenant House Convenant House Sea Gate Sea Gate Vista Mar Vacant Lot Cocobelle Resort Vacant Lot                     | Charles McKirahan Charles McKirahan Charles McKirahan William Vaughn William Vaughn Lester Avery J.B.O'Neill C.F. Mckirahan                            | No Style No Style No Style Modern Vernacular Modern Vernacular Modern Vernacular Modern Vernacular N/A Modern Vernacular Mid Century Modern N/A                                     |
| 40A<br>40b<br>41<br>42A<br>42B<br>43<br>44<br>45<br>46<br>47               | 504201060100<br>504201060150<br>504201060150<br>504201060160<br>504201060310<br>504201060310<br>504201060320<br>504201060330<br>504201060330<br>504201060350<br>504201060350<br>504201060310                 | 1951<br>1985<br>1985<br>1985<br>1985<br>1951<br>1951<br>1959<br>0<br>1954<br>1958<br>0         | c 2006<br>c 2006<br>c 2006<br>1950<br>1950<br>1948<br>1952<br>1956 | 1955-57<br>1955-57 | Vacant Lot Contributing Contributing Contributing Contributing Contributing Contributing Contributing Vacant Lot Contributing Vacant Lot Contributing Vacant Lot Contributing Contributing                                                     | no         733           no         733           no         733           no         2909           no         2901           no         2839           no         2831           no         740           no         2800           no         700                                                    |          | Breakers Breakers Breakers Vistamar Vistamar Vistamar Vistamar Vistamar Vistamar Vistamar Vistamar Antioch                  | Ave Ave Ave Street Street Street Street Drive Street Ave                          | Convenant House Convenant House Convenant House Tranquilo Tranquilo Tranquilo Vacant Lot Tranquilo Vacant Lot Beachdale | Convenant House Convenant House Convenant House Sea Gate Sea Gate Vista Mar Vacant Lot Cocobelle Resort Vacant Lot Beachdale           | Charles McKirahan Charles McKirahan Charles McKirahan William Vaughn William Vaughn Lester Avery  J.B.O'Neill C.F. Mckirahan                           | No Style No Style No Style Modern Vernacular Modern Vernacular Modern Vernacular N/A Modern Vernacular Mid Century Modern N/A Modern Vernacular                                     |
| 40A<br>40b<br>41<br>42A<br>42B<br>43<br>44<br>45<br>46<br>47<br>48A        | 504201060100<br>504201060150<br>504201060150<br>504201060160<br>504201060310<br>504201060310<br>504201060320<br>504201060330<br>504201060340<br>504201060350<br>504201060510<br>504201NX0130<br>504201NX0130 | 1951<br>1985<br>1985<br>1985<br>1985<br>1951<br>1951<br>1959<br>0<br>1954<br>1958<br>0<br>1957 | c 2006<br>c 2006<br>c 2006<br>1950<br>1950<br>1948<br>1952<br>1956 | 1955-57<br>1955-57 | Vacant Lot Contributing Contributing Contributing Contributing Contributing Contributing Contributing Vacant Lot Contributing Vacant Lot Contributing Vacant Lot Contributing Contributing Contributing Contributing Contributing Contributing | no         733           no         733           no         733           no         2909           no         2909           no         2901           no         2839           no         2831           no         740           no         2800           no         700           no         700 |          | Breakers Breakers Vistamar Vistamar Vistamar Vistamar Vistamar Vistamar Vistamar Vistamar Bayshore Vistamar Antioch Antioch | Ave Ave Ave Street Street Street Street Street Street Ave Ave Ave                 | Convenant House Convenant House Convenant House Tranquilo Tranquilo Vacant Lot Tranquilo Vacant Lot Beachdale Beachdale | Convenant House Convenant House Convenant House Sea Gate Sea Gate Vista Mar Vacant Lot Cocobelle Resort Vacant Lot Beachdale Beachdale | Charles McKirahan Charles McKirahan Charles McKirahan William Vaughn William Vaughn Lester Avery  J.B.O'Neill C.F. McKirahan J.B. O'Neill J.B. O'Neill | No Style No Style No Style Modern Vernacular Modern Vernacular Modern Vernacular Modern Vernacular N/A Modern Vernacular Mid Century Modern N/A Modern Vernacular Modern Vernacular |
| 40A<br>40b<br>41<br>42A<br>42B<br>43<br>44<br>45<br>46<br>47<br>48A<br>48B | 504201060100<br>504201060150<br>504201060150<br>504201060160<br>504201060310<br>504201060310<br>504201060320<br>504201060330<br>504201060330<br>504201060350<br>504201060350<br>504201060310                 | 1951<br>1985<br>1985<br>1985<br>1985<br>1951<br>1951<br>1959<br>0<br>1954<br>1958<br>0         | c 2006<br>c 2006<br>c 2006<br>1950<br>1950<br>1948<br>1952<br>1956 | 1955-57<br>1955-57 | Vacant Lot Contributing Contributing Contributing Contributing Contributing Contributing Contributing Vacant Lot Contributing Vacant Lot Contributing Vacant Lot Contributing Contributing                                                     | no         733           no         733           no         733           no         2909           no         2901           no         2839           no         2831           no         740           no         2800           no         700                                                    |          | Breakers Breakers Breakers Vistamar Vistamar Vistamar Vistamar Vistamar Vistamar Vistamar Vistamar Antioch                  | Ave Ave Ave Street Street Street Street Drive Street Ave                          | Convenant House Convenant House Convenant House Tranquilo Tranquilo Tranquilo Vacant Lot Tranquilo Vacant Lot Beachdale | Convenant House Convenant House Convenant House Sea Gate Sea Gate Vista Mar Vacant Lot Cocobelle Resort Vacant Lot Beachdale           | Charles McKirahan Charles McKirahan Charles McKirahan William Vaughn William Vaughn Lester Avery  J.B.O'Neill C.F. Mckirahan                           | No Style No Style No Style Modern Vernacular Modern Vernacular Modern Vernacular N/A Modern Vernacular Mid Century Modern N/A Modern Vernacular                                     |