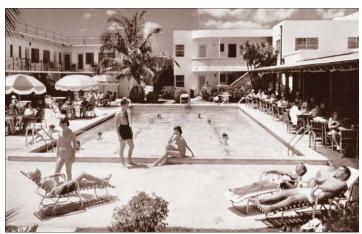

** N/A

Number of Hotel Rooms: N/A Building Use: Other – vacant

#### **Building Materials**

Stucco

Brick

**Building Configuration:** Other – irregular **Building Design Features** 

Catwalks (Exterior Corridors)

Beanpoles

- Boxed Window/Extruded Frame
- Built-in Planters
- Woggles
- Railings (Non-Decorative)
- Railings (Decorative)

#### Sign Types

No Sign

#### Site Features

Fence or Gate in front of structure

Street Lighting

Roof Type: Flat

Roof Material: Flat Roof - Not Visible

#### Window Type

Single-Hung

Missing/Boarded

With or Without Muntins: Without Muntins

#### **Comments:**

A full narrative is available in the Florida Master Site File form under file #BD04487

Geopoint

Lat: 26.129 Lon: -80.107

**Location Map** 



**Reference Photo** 



**Historic Photo** 





**Building Number: 124B** 

Address: 2900 Riomar Street

Date: 2017 Architect: N/A

Architectural Style: No Style

Folio: 504201160140

**Current Business Name (if applicable)** 

The Gale

Contributing or Non-Contributing: Non-Contributing Has building been demolished since 2008 survey?

No

Number of Stories: 12

Number of Residential Living Units: 128 Number of Commercial Tenant Spaces: N/A

Number of Hotel Rooms: N/A Building Use: Apartment/Condo

**Building Materials:** Stucco

**Building Configuration:** Other – Irregular

**Building Design Features** 

Balcony(ies)

#### **Site Features**

Fence or Gate in front of structure

Street Lighting

Roof Type: Flat

Roof Material: Flat Roof - Not Visible

#### **Window Type**

Fixed

Casement

With or Without Muntins: Without Muntins

##