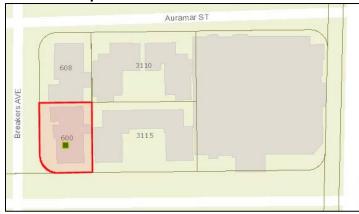

# MASTER LIST OF STRUCTURES SURVEYED

|                                                                            | 1                                                                                                                                                                                                            |                                                                                                |                                                                    |                    | .1                                                                                                                                                                                                                                             |                                                                                                                                                                                                                                                                                                         | T        | 1                                                                                                                           | 1                                                                                 | 1                                                                                                                       |                                                                                                                                        |                                                                                                                                                        |                                                                                                                                                                                     |
|----------------------------------------------------------------------------|--------------------------------------------------------------------------------------------------------------------------------------------------------------------------------------------------------------|------------------------------------------------------------------------------------------------|--------------------------------------------------------------------|--------------------|------------------------------------------------------------------------------------------------------------------------------------------------------------------------------------------------------------------------------------------------|---------------------------------------------------------------------------------------------------------------------------------------------------------------------------------------------------------------------------------------------------------------------------------------------------------|----------|-----------------------------------------------------------------------------------------------------------------------------|-----------------------------------------------------------------------------------|-------------------------------------------------------------------------------------------------------------------------|----------------------------------------------------------------------------------------------------------------------------------------|--------------------------------------------------------------------------------------------------------------------------------------------------------|-------------------------------------------------------------------------------------------------------------------------------------------------------------------------------------|
| Building #                                                                 |                                                                                                                                                                                                              | 1                                                                                              |                                                                    | Yr Built (Permit   |                                                                                                                                                                                                                                                | FMSF Address                                                                                                                                                                                                                                                                                            |          |                                                                                                                             |                                                                                   | Current Name                                                                                                            | Historic Name                                                                                                                          | Architect                                                                                                                                              | Style                                                                                                                                                                               |
| 1                                                                          | 504201PX0640                                                                                                                                                                                                 | 1958                                                                                           | 1956                                                               |                    | Contributing                                                                                                                                                                                                                                   | BD04492 345                                                                                                                                                                                                                                                                                             |          | Fort Lauderdale Beach                                                                                                       | Blvd                                                                              | Spring Tide                                                                                                             | Spring Tide                                                                                                                            | Polivitzky/Johnson                                                                                                                                     | Moderne                                                                                                                                                                             |
| 2                                                                          | 504201160020                                                                                                                                                                                                 | 1947                                                                                           | 1952                                                               | 1946               | Contributing                                                                                                                                                                                                                                   | no 3030                                                                                                                                                                                                                                                                                                 |          | Bayshore                                                                                                                    | Drive                                                                             | Ikona                                                                                                                   | Shell Resort                                                                                                                           | Robert Little                                                                                                                                          | Modern Vernacular                                                                                                                                                                   |
|                                                                            | 504201160030                                                                                                                                                                                                 | 1947                                                                                           | 1945                                                               | 1945               | Contributing                                                                                                                                                                                                                                   | BD04476 3016                                                                                                                                                                                                                                                                                            |          | , '                                                                                                                         | Drive                                                                             | None                                                                                                                    | Martindale                                                                                                                             | D. B. Macneir                                                                                                                                          | Tropical Art Deco                                                                                                                                                                   |
|                                                                            | 504201160030                                                                                                                                                                                                 | 1966                                                                                           | 1966                                                               |                    | Contributing                                                                                                                                                                                                                                   | no 3000                                                                                                                                                                                                                                                                                                 | +        | Bayshore                                                                                                                    | Drive                                                                             | Fortuna                                                                                                                 | Seaside & Sandy Shore                                                                                                                  | Joseph Phillips+Donald F. Castne                                                                                                                       |                                                                                                                                                                                     |
| 3C                                                                         | 504201160030                                                                                                                                                                                                 | 1951                                                                                           | 1951                                                               |                    | Contributing                                                                                                                                                                                                                                   | no 3008                                                                                                                                                                                                                                                                                                 |          | Bayshore                                                                                                                    | Drive                                                                             | Fortuna                                                                                                                 | Sandy Shore Motel                                                                                                                      | Manier & Lester Avery                                                                                                                                  | Modern Vernacular                                                                                                                                                                   |
| 4                                                                          | 504201160210                                                                                                                                                                                                 | 2009                                                                                           | 2008                                                               |                    | Non-Contributing                                                                                                                                                                                                                               | no 401                                                                                                                                                                                                                                                                                                  |          | Fort Lauderdale Beach                                                                                                       | Blvd                                                                              | "W" HOTEL                                                                                                               | "W" HOTEL                                                                                                                              |                                                                                                                                                        | No Style                                                                                                                                                                            |
| 5                                                                          | 504201AJ00**                                                                                                                                                                                                 | 1969                                                                                           |                                                                    |                    | Non-Contributing                                                                                                                                                                                                                               | no 3000                                                                                                                                                                                                                                                                                                 | <u> </u> | Riomar                                                                                                                      | Street                                                                            | Leisure House                                                                                                           |                                                                                                                                        |                                                                                                                                                        | No Style                                                                                                                                                                            |
|                                                                            | 504201430080                                                                                                                                                                                                 | 2010                                                                                           | c2007                                                              |                    |                                                                                                                                                                                                                                                | no 500-514                                                                                                                                                                                                                                                                                              |          | Birch                                                                                                                       | Road                                                                              | Marbellas Townhome                                                                                                      | Marbellas Townhome                                                                                                                     |                                                                                                                                                        | No Style                                                                                                                                                                            |
|                                                                            | 504201430090                                                                                                                                                                                                 | 2007                                                                                           |                                                                    |                    | Non-Contributing                                                                                                                                                                                                                               | no 3021-3043                                                                                                                                                                                                                                                                                            |          | Riomar                                                                                                                      | Street                                                                            | Marbellas Townhome                                                                                                      | Marbellas Townhome                                                                                                                     |                                                                                                                                                        | No Style                                                                                                                                                                            |
| 7                                                                          | 504201GJ0260                                                                                                                                                                                                 | 2006                                                                                           | 2006                                                               |                    | Non-Contributing                                                                                                                                                                                                                               | no 505                                                                                                                                                                                                                                                                                                  | N        | Fort Lauderdale Beach                                                                                                       | Blvd                                                                              | Hilton Hotel                                                                                                            | Hilton Hotel                                                                                                                           |                                                                                                                                                        | No Style                                                                                                                                                                            |
| 8                                                                          | 504201040170                                                                                                                                                                                                 | 0                                                                                              |                                                                    |                    | Vacant Lot                                                                                                                                                                                                                                     | no 505                                                                                                                                                                                                                                                                                                  |          | Breakers                                                                                                                    | Ave                                                                               |                                                                                                                         |                                                                                                                                        |                                                                                                                                                        | N/A                                                                                                                                                                                 |
| 9                                                                          | 504201040150                                                                                                                                                                                                 | 1963                                                                                           | 1963                                                               |                    | Contributing                                                                                                                                                                                                                                   | no 520                                                                                                                                                                                                                                                                                                  |          | Birch                                                                                                                       | Road                                                                              | Cheston House                                                                                                           | Cheston House                                                                                                                          | Herma Hastettler                                                                                                                                       | Modern Vernacular                                                                                                                                                                   |
| 10                                                                         | 504201040160                                                                                                                                                                                                 | 1950                                                                                           | 1947                                                               | 1947               | Contributing                                                                                                                                                                                                                                   | no 3003                                                                                                                                                                                                                                                                                                 |          | Viramar                                                                                                                     | Street                                                                            | The Royal Pavilon                                                                                                       | The Royal Pavilon                                                                                                                      | Lester Avery                                                                                                                                           | Modern Vernacular                                                                                                                                                                   |
|                                                                            | 5042010400**                                                                                                                                                                                                 | 0                                                                                              |                                                                    |                    | Vacant Lot                                                                                                                                                                                                                                     | no 525                                                                                                                                                                                                                                                                                                  |          | Fort Lauderdale Beach                                                                                                       | Blvd                                                                              |                                                                                                                         |                                                                                                                                        |                                                                                                                                                        | N/A                                                                                                                                                                                 |
|                                                                            | 504201040070                                                                                                                                                                                                 | 1950                                                                                           | 1950                                                               |                    | Vacant Lot                                                                                                                                                                                                                                     | BD04493 521                                                                                                                                                                                                                                                                                             |          | Fort Lauderdale Beach                                                                                                       | Blvd                                                                              | Avalon Waterfront Inn                                                                                                   | Avalon Waterfront Inn                                                                                                                  | Theodore Meyer/ Gamble, Powr                                                                                                                           |                                                                                                                                                                                     |
|                                                                            | 504201040050                                                                                                                                                                                                 | 1954                                                                                           | 1954                                                               |                    | Vacant Lot                                                                                                                                                                                                                                     | BD04494 529                                                                                                                                                                                                                                                                                             |          | Fort Lauderdale Beach                                                                                                       | Blvd                                                                              | Tropic Cay                                                                                                              | Tropic Cay                                                                                                                             | John B. O'Neill                                                                                                                                        | N/A                                                                                                                                                                                 |
|                                                                            | 504201040020                                                                                                                                                                                                 | 1951                                                                                           | 1951                                                               |                    | Vacant Lot                                                                                                                                                                                                                                     | no 520                                                                                                                                                                                                                                                                                                  | )        | Breakers                                                                                                                    | Ave                                                                               | Ocean Wave                                                                                                              | Ocean Wave                                                                                                                             | Lester Avery                                                                                                                                           | N/A                                                                                                                                                                                 |
|                                                                            | 504201040030                                                                                                                                                                                                 | 1951                                                                                           | 1951                                                               |                    | Vacant Lot                                                                                                                                                                                                                                     | no 3117                                                                                                                                                                                                                                                                                                 | '        | Viramar                                                                                                                     | Street                                                                            |                                                                                                                         | Annex of Avalon Waterfront                                                                                                             | William Vaughn                                                                                                                                         | N/A                                                                                                                                                                                 |
|                                                                            | 504201040040                                                                                                                                                                                                 | 1963                                                                                           | 1963                                                               |                    | Vacant Lot                                                                                                                                                                                                                                     | no 3100                                                                                                                                                                                                                                                                                                 |          | Windamar                                                                                                                    | Street                                                                            | Waterfront Inn                                                                                                          | Waterfront Inn                                                                                                                         | Joseph Phillips                                                                                                                                        | N/A                                                                                                                                                                                 |
|                                                                            | 504201040130                                                                                                                                                                                                 | 1949                                                                                           | 1949                                                               |                    | Contributing                                                                                                                                                                                                                                   | BD04490 3016                                                                                                                                                                                                                                                                                            |          | Windamar                                                                                                                    | Street                                                                            | Aqua                                                                                                                    |                                                                                                                                        | William Vaughn                                                                                                                                         | Modern Vernacular                                                                                                                                                                   |
|                                                                            | 504201040130                                                                                                                                                                                                 | 1949                                                                                           | 1949                                                               |                    | Contributing                                                                                                                                                                                                                                   | BD04490 3016                                                                                                                                                                                                                                                                                            |          | Windamar                                                                                                                    | Street                                                                            | Aqua                                                                                                                    |                                                                                                                                        | William Vaughn                                                                                                                                         | Modern Vernacular                                                                                                                                                                   |
|                                                                            | 504201040140                                                                                                                                                                                                 | 0                                                                                              |                                                                    |                    | Vacant Lot                                                                                                                                                                                                                                     | no 528                                                                                                                                                                                                                                                                                                  |          | Birch                                                                                                                       | Road                                                                              |                                                                                                                         |                                                                                                                                        |                                                                                                                                                        | Vacant Lot                                                                                                                                                                          |
| 14                                                                         | 504201040110                                                                                                                                                                                                 | 1948                                                                                           |                                                                    |                    | Contributing                                                                                                                                                                                                                                   | no 550                                                                                                                                                                                                                                                                                                  |          | Birch                                                                                                                       | Road                                                                              |                                                                                                                         |                                                                                                                                        |                                                                                                                                                        | Modern Vernacular                                                                                                                                                                   |
| 15                                                                         | 504201040120                                                                                                                                                                                                 | 1957                                                                                           | 1949                                                               | 1949               | Contributing                                                                                                                                                                                                                                   | no 543                                                                                                                                                                                                                                                                                                  |          | Breakers                                                                                                                    | Ave                                                                               | Windamar Beach Resort                                                                                                   | Windamar Beach Resort                                                                                                                  | Lester Avery                                                                                                                                           | Modern Vernacular                                                                                                                                                                   |
| 16                                                                         | 504201050010                                                                                                                                                                                                 | 2009                                                                                           | 2008                                                               |                    | Non-Contributing                                                                                                                                                                                                                               | no 551                                                                                                                                                                                                                                                                                                  |          | Fort Lauderdale Beach                                                                                                       | Blvd                                                                              | Conrad Hotel                                                                                                            | Trump Hotel                                                                                                                            |                                                                                                                                                        | No Style                                                                                                                                                                            |
| 17                                                                         | 504201040090                                                                                                                                                                                                 | 1951                                                                                           | 1951                                                               |                    | Contributing                                                                                                                                                                                                                                   | BD04482 551                                                                                                                                                                                                                                                                                             |          | Breakers                                                                                                                    | Ave                                                                               | Village Café/North Beach                                                                                                | . '                                                                                                                                    | J.B. O'Neill                                                                                                                                           | Mid Century Modern                                                                                                                                                                  |
| 18                                                                         | 504201040100                                                                                                                                                                                                 | 1951                                                                                           | 1957                                                               |                    | Contributing                                                                                                                                                                                                                                   | no 552                                                                                                                                                                                                                                                                                                  |          | Birch                                                                                                                       | Road                                                                              | Solas                                                                                                                   | Elysium Resort                                                                                                                         | G.P. Johnson                                                                                                                                           | Tropical Art Deco                                                                                                                                                                   |
|                                                                            | 504201BC1060                                                                                                                                                                                                 | 1972                                                                                           | 1959                                                               | 1959               | Contributing                                                                                                                                                                                                                                   | BD04481 600                                                                                                                                                                                                                                                                                             | N        | Birch                                                                                                                       | Road                                                                              | Birch House                                                                                                             | Birch House                                                                                                                            | Charles McKirahan                                                                                                                                      | Mid-Century Modern                                                                                                                                                                  |
|                                                                            | 504201BC1060                                                                                                                                                                                                 | 1972                                                                                           | 1958                                                               | 1960               | Contributing                                                                                                                                                                                                                                   | BD04488 3003                                                                                                                                                                                                                                                                                            |          | Terramar                                                                                                                    | Street                                                                            | Birch Tower                                                                                                             | Birch Tower                                                                                                                            | Charles McKirahan                                                                                                                                      | Mid-Century Modern                                                                                                                                                                  |
|                                                                            | 504201BC1060                                                                                                                                                                                                 | 1972                                                                                           | 1950                                                               | 1950               | Contributing                                                                                                                                                                                                                                   | BD04483 609                                                                                                                                                                                                                                                                                             |          | Breakers                                                                                                                    | Ave                                                                               | Birch Estate                                                                                                            | Birch Estate                                                                                                                           | William Vaughn                                                                                                                                         | Modern Vernacular                                                                                                                                                                   |
|                                                                            | 504201070030                                                                                                                                                                                                 | 1958                                                                                           | 1950                                                               | 1950               | Contributing                                                                                                                                                                                                                                   | no 600                                                                                                                                                                                                                                                                                                  | )        | Breakers                                                                                                                    | Ave                                                                               | Village Design                                                                                                          | Sea Wind                                                                                                                               | William Vaughn                                                                                                                                         | Modern Vernacular                                                                                                                                                                   |
|                                                                            | 504201070020                                                                                                                                                                                                 | 1950                                                                                           |                                                                    |                    | Contributing                                                                                                                                                                                                                                   | no 3115                                                                                                                                                                                                                                                                                                 |          | Terramar                                                                                                                    | Street                                                                            | N/A                                                                                                                     |                                                                                                                                        |                                                                                                                                                        | Modern Vernacular                                                                                                                                                                   |
|                                                                            | 504201AS0720                                                                                                                                                                                                 | 2004                                                                                           | c2007                                                              |                    | Non-Contributing                                                                                                                                                                                                                               | no 601                                                                                                                                                                                                                                                                                                  |          | Fort Lauderdale Beach                                                                                                       | Blvd                                                                              | The Atlantic Hotel                                                                                                      | The Atlantic Luxury Properties                                                                                                         |                                                                                                                                                        | No Style                                                                                                                                                                            |
| 23                                                                         | 504201070050                                                                                                                                                                                                 | 1971                                                                                           | 1950                                                               | 1950               | Contributing                                                                                                                                                                                                                                   | no 3110                                                                                                                                                                                                                                                                                                 | )        | Auramar                                                                                                                     | Street                                                                            | N/A                                                                                                                     | Sea Wind                                                                                                                               | Lester Avery                                                                                                                                           | Modern Vernacular                                                                                                                                                                   |
| 24                                                                         | 504201070040                                                                                                                                                                                                 | 1958                                                                                           | 1950                                                               | 1950               | Contributing                                                                                                                                                                                                                                   | no 608                                                                                                                                                                                                                                                                                                  |          | Breakers                                                                                                                    | Ave                                                                               | At the Market                                                                                                           | Sea Wind                                                                                                                               | William Vaughn                                                                                                                                         | Modern Vernacular                                                                                                                                                                   |
|                                                                            | 504201060230                                                                                                                                                                                                 | 1951                                                                                           | 1951                                                               |                    | Contributing                                                                                                                                                                                                                                   | no 618                                                                                                                                                                                                                                                                                                  |          | Birch                                                                                                                       | Road                                                                              | San's Souci                                                                                                             | San's Souci                                                                                                                            | G.P. Johnson                                                                                                                                           | Modern Vernacular                                                                                                                                                                   |
|                                                                            | 504201060230                                                                                                                                                                                                 | 1958                                                                                           | 1956                                                               |                    | Contributing                                                                                                                                                                                                                                   | no 2900                                                                                                                                                                                                                                                                                                 | 1        | Belmar                                                                                                                      | Street                                                                            | Tropi Rock                                                                                                              | Tropi Rock                                                                                                                             | J.B. O'Neill                                                                                                                                           | Modern Vernacular                                                                                                                                                                   |
|                                                                            | 504201060230                                                                                                                                                                                                 | 0                                                                                              | 0                                                                  |                    | Vacant Lot                                                                                                                                                                                                                                     | no 600                                                                                                                                                                                                                                                                                                  |          | (Block) Breakers                                                                                                            | Ave                                                                               | Vacant Lot                                                                                                              |                                                                                                                                        |                                                                                                                                                        | N/A                                                                                                                                                                                 |
|                                                                            | 504201060250                                                                                                                                                                                                 | 1965                                                                                           | 1951                                                               | 1951               | Contributing                                                                                                                                                                                                                                   | BD04491 619                                                                                                                                                                                                                                                                                             |          | Breakers                                                                                                                    | Ave                                                                               | Brynja Beach Shop                                                                                                       | Sun Terrace                                                                                                                            | Gamble, Pownall & Gilroy                                                                                                                               | Modern Vernacular                                                                                                                                                                   |
| 27                                                                         | 504201060040                                                                                                                                                                                                 | 0                                                                                              | 0                                                                  |                    | Parking Lot                                                                                                                                                                                                                                    | no 620                                                                                                                                                                                                                                                                                                  |          | Breakers                                                                                                                    | Ave                                                                               | Parking Lot                                                                                                             |                                                                                                                                        |                                                                                                                                                        | N/A                                                                                                                                                                                 |
| 28                                                                         | 504201060050                                                                                                                                                                                                 | 1954                                                                                           | 1956                                                               |                    | Contributing                                                                                                                                                                                                                                   | BD04484 619                                                                                                                                                                                                                                                                                             |          | Fort Lauderdale Beach                                                                                                       | Blvd                                                                              | Jolly Roger/Sea Club                                                                                                    | Jolly Roger/Sea Club                                                                                                                   | Tony Sherman                                                                                                                                           | Mid-Century Modern                                                                                                                                                                  |
|                                                                            | 504201060010                                                                                                                                                                                                 | 1959                                                                                           | 1952                                                               | 1952               | Contributing                                                                                                                                                                                                                                   | BD04485 625                                                                                                                                                                                                                                                                                             |          | Fort Lauderdale Beach                                                                                                       | Blvd                                                                              | Premiere                                                                                                                | Beach Plaza Hotel                                                                                                                      | Gamble, Pownall & Gilroy                                                                                                                               | Mid-Century Modern                                                                                                                                                                  |
|                                                                            | 504201060030                                                                                                                                                                                                 | 1959                                                                                           | 1959                                                               |                    | Contributing                                                                                                                                                                                                                                   | BD04477 3110                                                                                                                                                                                                                                                                                            |          | Belmar                                                                                                                      | Street                                                                            | Premiere                                                                                                                | Premiere                                                                                                                               | Arthur Rude                                                                                                                                            | Modern Vernacular                                                                                                                                                                   |
|                                                                            | 504201060020                                                                                                                                                                                                 | 0                                                                                              | 0                                                                  |                    | Parking Lot                                                                                                                                                                                                                                    | no 3100                                                                                                                                                                                                                                                                                                 |          | Belmar                                                                                                                      | Street                                                                            | Parking Lot                                                                                                             |                                                                                                                                        |                                                                                                                                                        | N/A                                                                                                                                                                                 |
| 32                                                                         | 5042010600**                                                                                                                                                                                                 | 2017                                                                                           |                                                                    |                    | Non-Contributing                                                                                                                                                                                                                               | no 701                                                                                                                                                                                                                                                                                                  |          | Fort Lauderdale Beach                                                                                                       | Blvd                                                                              | Paramount                                                                                                               |                                                                                                                                        |                                                                                                                                                        | No Style                                                                                                                                                                            |
|                                                                            | 504201060093                                                                                                                                                                                                 | 1965                                                                                           | c1965                                                              |                    | Non-Contributing                                                                                                                                                                                                                               | no 701                                                                                                                                                                                                                                                                                                  | .1       | Fort Lauderdale Beach                                                                                                       | Blvd                                                                              | Hotel/ Empty                                                                                                            | Hotel/ Empty                                                                                                                           | Name of the second                                                                                                                                     | Mid Century Modern                                                                                                                                                                  |
|                                                                            | 504201060080                                                                                                                                                                                                 | 0                                                                                              | c1955                                                              |                    | Non-Contributing                                                                                                                                                                                                                               |                                                                                                                                                                                                                                                                                                         |          | Breakers                                                                                                                    |                                                                                   | Sea Crest                                                                                                               | Sea Crest                                                                                                                              | William Vaughn                                                                                                                                         |                                                                                                                                                                                     |
|                                                                            | 504201060070                                                                                                                                                                                                 | 0                                                                                              | 1950                                                               |                    |                                                                                                                                                                                                                                                | no 716                                                                                                                                                                                                                                                                                                  |          | Breakers                                                                                                                    | Ave                                                                               | Sea Crea                                                                                                                | Sea Crea                                                                                                                               | William Vaughn                                                                                                                                         |                                                                                                                                                                                     |
| 22.4                                                                       | E0 4204 0504                                                                                                                                                                                                 | 0                                                                                              | 1950                                                               |                    |                                                                                                                                                                                                                                                | no 3109                                                                                                                                                                                                                                                                                                 |          |                                                                                                                             | Street                                                                            | David Dal                                                                                                               | The Debis D.                                                                                                                           | Wm T. Vaughn                                                                                                                                           | Mandaus Vannasid                                                                                                                                                                    |
|                                                                            | 504201060180                                                                                                                                                                                                 | 1948                                                                                           | 1948                                                               |                    | Contributing                                                                                                                                                                                                                                   | no 709                                                                                                                                                                                                                                                                                                  |          | Breakers                                                                                                                    | Ave                                                                               | Royal Palms                                                                                                             | The Robin Dale                                                                                                                         | G.P. Johnson                                                                                                                                           | Modern Vernacular                                                                                                                                                                   |
|                                                                            | 504201060180                                                                                                                                                                                                 | 1965                                                                                           | 1965                                                               |                    | Non-Contributing                                                                                                                                                                                                                               | no 710                                                                                                                                                                                                                                                                                                  |          | Birch                                                                                                                       | Road                                                                              | Royal Palms                                                                                                             | Three Palms Resort                                                                                                                     | Thor Amlie                                                                                                                                             | No Style Transcal Art Daga                                                                                                                                                          |
|                                                                            | 504201060180                                                                                                                                                                                                 | 1952                                                                                           | 1950                                                               | 4047               | Non-Contributing                                                                                                                                                                                                                               | no 717                                                                                                                                                                                                                                                                                                  |          | Breakers                                                                                                                    | Ave                                                                               | Royal Palms                                                                                                             | Monte Carlo Hotel                                                                                                                      | Little & Crawford                                                                                                                                      | Tropical Art Deco                                                                                                                                                                   |
|                                                                            | 504201060200                                                                                                                                                                                                 | 1950                                                                                           | 1947                                                               | 1947               | Contributing                                                                                                                                                                                                                                   | no 2901                                                                                                                                                                                                                                                                                                 |          | Belmar                                                                                                                      | Street                                                                            | Soleado                                                                                                                 | Nacant Lat                                                                                                                             | G.P. Johnson                                                                                                                                           | Modern Vernacular                                                                                                                                                                   |
|                                                                            | 504201060130                                                                                                                                                                                                 | 0                                                                                              |                                                                    |                    | Vacant Lot                                                                                                                                                                                                                                     | no 735                                                                                                                                                                                                                                                                                                  |          |                                                                                                                             | Blvd                                                                              | Vacant Lot                                                                                                              | Vacant Lot                                                                                                                             |                                                                                                                                                        | N/A                                                                                                                                                                                 |
|                                                                            | 504201060120                                                                                                                                                                                                 | 0                                                                                              |                                                                    |                    | Vacant Lot                                                                                                                                                                                                                                     | no 725                                                                                                                                                                                                                                                                                                  |          | Fort Lauderdale Beach                                                                                                       | Road                                                                              | Vacant Lot                                                                                                              | Vacant Lot                                                                                                                             |                                                                                                                                                        | N/A                                                                                                                                                                                 |
|                                                                            | 504201060110                                                                                                                                                                                                 | 0                                                                                              |                                                                    |                    | Vacant Lot                                                                                                                                                                                                                                     | no 3115                                                                                                                                                                                                                                                                                                 |          | Vistamar                                                                                                                    | Street                                                                            | Vacant Lot                                                                                                              | \\\\tau_1 = \\\                                                                                                                        |                                                                                                                                                        | N/A                                                                                                                                                                                 |
|                                                                            | E04204060440                                                                                                                                                                                                 |                                                                                                |                                                                    |                    | Vacant Lot                                                                                                                                                                                                                                     | no 734                                                                                                                                                                                                                                                                                                  |          | Breakers                                                                                                                    | Ave                                                                               | Vacant Lot                                                                                                              | Vacant Lot                                                                                                                             |                                                                                                                                                        | N/A                                                                                                                                                                                 |
|                                                                            | 504201060140                                                                                                                                                                                                 | 0                                                                                              | 1051                                                               |                    |                                                                                                                                                                                                                                                | no 2400                                                                                                                                                                                                                                                                                                 | 1        | Victomor                                                                                                                    | Ctroot                                                                            | Vacant Let                                                                                                              | Son Cato                                                                                                                               | LP O'Noill                                                                                                                                             | NI/A                                                                                                                                                                                |
|                                                                            | 504201060100                                                                                                                                                                                                 | 1951                                                                                           | 1951                                                               | 1055.53            | Vacant Lot                                                                                                                                                                                                                                     | no 3109                                                                                                                                                                                                                                                                                                 |          | Vistamar                                                                                                                    | Street                                                                            | Vacant Lot                                                                                                              | Sea Gate                                                                                                                               |                                                                                                                                                        | N/A                                                                                                                                                                                 |
| 40A                                                                        | 504201060100<br>504201060150                                                                                                                                                                                 | 1951<br>1985                                                                                   | c 2006                                                             | 1955-57            | Vacant Lot Contributing                                                                                                                                                                                                                        | no 733                                                                                                                                                                                                                                                                                                  |          | Breakers                                                                                                                    | Ave                                                                               | Convenant House                                                                                                         | Convenant House                                                                                                                        | Charles McKirahan                                                                                                                                      | No Style                                                                                                                                                                            |
| 40A<br>40b                                                                 | 504201060100<br>504201060150<br>504201060150                                                                                                                                                                 | 1951<br>1985<br>1985                                                                           | c 2006<br>c 2006                                                   | 1955-57            | Vacant Lot Contributing Contributing                                                                                                                                                                                                           | no 733<br>no 733                                                                                                                                                                                                                                                                                        |          | Breakers<br>Breakers                                                                                                        | Ave<br>Ave                                                                        | Convenant House Convenant House                                                                                         | Convenant House Convenant House                                                                                                        | Charles McKirahan<br>Charles McKirahan                                                                                                                 | No Style<br>No Style                                                                                                                                                                |
| 40A<br>40b<br>41                                                           | 504201060100<br>504201060150<br>504201060150<br>504201060160                                                                                                                                                 | 1951<br>1985<br>1985<br>1985                                                                   | c 2006<br>c 2006<br>c 2006                                         |                    | Vacant Lot Contributing Contributing Contributing                                                                                                                                                                                              | no         733           no         733           no         733                                                                                                                                                                                                                                        |          | Breakers<br>Breakers<br>Breakers                                                                                            | Ave<br>Ave<br>Ave                                                                 | Convenant House Convenant House Convenant House                                                                         | Convenant House Convenant House Convenant House                                                                                        | Charles McKirahan Charles McKirahan Charles McKirahan                                                                                                  | No Style<br>No Style<br>No Style                                                                                                                                                    |
| 40A<br>40b<br>41<br>42A                                                    | 504201060100<br>504201060150<br>504201060150<br>504201060160<br>504201060310                                                                                                                                 | 1951<br>1985<br>1985<br>1985<br>1985<br>1951                                                   | c 2006<br>c 2006<br>c 2006<br>1950                                 | 1955-57            | Vacant Lot Contributing Contributing Contributing Contributing Contributing                                                                                                                                                                    | no         733           no         733           no         733           no         2909                                                                                                                                                                                                              |          | Breakers<br>Breakers<br>Breakers<br>Vistamar                                                                                | Ave<br>Ave<br>Street                                                              | Convenant House Convenant House Convenant House Tranquilo                                                               | Convenant House Convenant House Convenant House Sea Gate                                                                               | Charles McKirahan<br>Charles McKirahan<br>Charles McKirahan<br>William Vaughn                                                                          | No Style<br>No Style<br>No Style<br>Modern Vernacular                                                                                                                               |
| 40A<br>40b<br>41<br>42A<br>42B                                             | 504201060100<br>504201060150<br>504201060150<br>504201060160<br>504201060310<br>504201060310                                                                                                                 | 1951<br>1985<br>1985<br>1985<br>1951<br>1951                                                   | c 2006<br>c 2006<br>c 2006<br>1950                                 | 1955-57<br>1955-57 | Vacant Lot Contributing Contributing Contributing Contributing Contributing Contributing                                                                                                                                                       | no         733           no         733           no         733           no         2909           no         2909                                                                                                                                                                                    |          | Breakers<br>Breakers<br>Breakers<br>Vistamar<br>Vistamar                                                                    | Ave Ave Ave Street Street                                                         | Convenant House Convenant House Convenant House Tranquilo Tranquilo                                                     | Convenant House Convenant House Convenant House Sea Gate Sea Gate                                                                      | Charles McKirahan Charles McKirahan Charles McKirahan William Vaughn William Vaughn                                                                    | No Style<br>No Style<br>No Style<br>Modern Vernacular<br>Modern Vernacular                                                                                                          |
| 40A<br>40b<br>41<br>42A<br>42B<br>43                                       | 504201060100<br>504201060150<br>504201060150<br>504201060160<br>504201060310<br>504201060310<br>504201060320                                                                                                 | 1951<br>1985<br>1985<br>1985<br>1951<br>1951<br>1951                                           | c 2006<br>c 2006<br>c 2006<br>1950                                 | 1955-57            | Vacant Lot Contributing Contributing Contributing Contributing Contributing Contributing Contributing                                                                                                                                          | no         733           no         733           no         733           no         2909           no         2909           no         2901                                                                                                                                                          |          | Breakers<br>Breakers<br>Breakers<br>Vistamar<br>Vistamar<br>Vistamar                                                        | Ave Ave Ave Street Street Street                                                  | Convenant House Convenant House Convenant House Tranquilo Tranquilo Tranquilo                                           | Convenant House Convenant House Convenant House Sea Gate Sea Gate Vista Mar                                                            | Charles McKirahan<br>Charles McKirahan<br>Charles McKirahan<br>William Vaughn                                                                          | No Style No Style No Style Modern Vernacular Modern Vernacular Modern Vernacular                                                                                                    |
| 40A<br>40b<br>41<br>42A<br>42B<br>43                                       | 504201060100<br>504201060150<br>504201060150<br>504201060160<br>504201060310<br>504201060310<br>504201060320<br>504201060330                                                                                 | 1951<br>1985<br>1985<br>1985<br>1985<br>1951<br>1951<br>1959<br>0                              | c 2006<br>c 2006<br>c 2006<br>1950<br>1950                         | 1955-57<br>1955-57 | Vacant Lot Contributing Contributing Contributing Contributing Contributing Contributing Contributing Contributing Vacant Lot                                                                                                                  | no     733       no     733       no     733       no     2909       no     2909       no     2901       no     2839                                                                                                                                                                                    |          | Breakers<br>Breakers<br>Breakers<br>Vistamar<br>Vistamar<br>Vistamar<br>Vistamar                                            | Ave Ave Ave Street Street Street Street                                           | Convenant House Convenant House Convenant House Tranquilo Tranquilo Tranquilo Vacant Lot                                | Convenant House Convenant House Convenant House Sea Gate Sea Gate Vista Mar Vacant Lot                                                 | Charles McKirahan Charles McKirahan Charles McKirahan William Vaughn William Vaughn Lester Avery                                                       | No Style No Style No Style Modern Vernacular Modern Vernacular Modern Vernacular N/A                                                                                                |
| 40A<br>40b<br>41<br>42A<br>42B<br>43<br>44                                 | 504201060100<br>504201060150<br>504201060150<br>504201060160<br>504201060310<br>504201060310<br>504201060320<br>504201060330<br>504201060340                                                                 | 1951<br>1985<br>1985<br>1985<br>1985<br>1951<br>1951<br>1959<br>0                              | c 2006<br>c 2006<br>c 2006<br>1950<br>1950<br>1948                 | 1955-57<br>1955-57 | Vacant Lot Contributing Contributing Contributing Contributing Contributing Contributing Contributing Vacant Lot Contributing                                                                                                                  | no     733       no     733       no     733       no     2909       no     2909       no     2901       no     2839       no     2831                                                                                                                                                                  |          | Breakers Breakers Breakers Vistamar Vistamar Vistamar Vistamar Vistamar Vistamar                                            | Ave Ave Ave Street Street Street Street Street Street                             | Convenant House Convenant House Convenant House Tranquilo Tranquilo Tranquilo                                           | Convenant House Convenant House Convenant House Sea Gate Sea Gate Vista Mar                                                            | Charles McKirahan Charles McKirahan Charles McKirahan William Vaughn William Vaughn Lester Avery J.B.O'Neill                                           | No Style No Style No Style Modern Vernacular Modern Vernacular Modern Vernacular Modern Vernacular N/A Modern Vernacular                                                            |
| 40A<br>40b<br>41<br>42A<br>42B<br>43<br>44<br>45                           | 504201060100<br>504201060150<br>504201060150<br>504201060160<br>504201060310<br>504201060310<br>504201060320<br>504201060330<br>504201060340<br>504201060350                                                 | 1951<br>1985<br>1985<br>1985<br>1985<br>1951<br>1951<br>1959<br>0<br>1954<br>1958              | c 2006<br>c 2006<br>c 2006<br>1950<br>1950                         | 1955-57<br>1955-57 | Vacant Lot Contributing Contributing Contributing Contributing Contributing Contributing Contributing Vacant Lot Contributing Contributing                                                                                                     | no         733           no         733           no         733           no         2909           no         2909           no         2901           no         2839           no         2831           no         740                                                                             |          | Breakers Breakers Vistamar Vistamar Vistamar Vistamar Vistamar Vistamar Vistamar Bayshore                                   | Ave Ave Ave Street Street Street Street Street Drive                              | Convenant House Convenant House Convenant House Tranquilo Tranquilo Tranquilo Vacant Lot Tranquilo                      | Convenant House Convenant House Convenant House Sea Gate Sea Gate Vista Mar Vacant Lot Cocobelle Resort                                | Charles McKirahan Charles McKirahan Charles McKirahan William Vaughn William Vaughn Lester Avery                                                       | No Style No Style No Style Modern Vernacular Modern Vernacular Modern Vernacular Modern Vernacular N/A Modern Vernacular Mid Century Modern                                         |
| 40A<br>40b<br>41<br>42A<br>42B<br>43<br>44<br>45<br>46                     | 504201060100<br>504201060150<br>504201060150<br>504201060160<br>504201060310<br>504201060310<br>504201060320<br>504201060330<br>504201060340<br>504201060350<br>504201060510                                 | 1951<br>1985<br>1985<br>1985<br>1951<br>1951<br>1951<br>1959<br>0<br>1954<br>1958              | c 2006<br>c 2006<br>c 2006<br>1950<br>1950<br>1948<br>1952<br>1956 | 1955-57<br>1955-57 | Vacant Lot Contributing Contributing Contributing Contributing Contributing Contributing Contributing Vacant Lot Contributing Contributing Vacant Lot                                                                                          | no         733           no         733           no         733           no         2909           no         2909           no         2901           no         2839           no         2831           no         740           no         2800                                                   |          | Breakers Breakers Vistamar Vistamar Vistamar Vistamar Vistamar Vistamar Vistamar Vistamar Vistamar Bayshore Vistamar        | Ave Ave Ave Street | Convenant House Convenant House Convenant House Tranquilo Tranquilo Tranquilo Vacant Lot Tranquilo Vacant Lot           | Convenant House Convenant House Convenant House Sea Gate Sea Gate Vista Mar Vacant Lot Cocobelle Resort Vacant Lot                     | Charles McKirahan Charles McKirahan Charles McKirahan William Vaughn William Vaughn Lester Avery J.B.O'Neill C.F. Mckirahan                            | No Style No Style No Style Modern Vernacular Modern Vernacular Modern Vernacular Modern Vernacular N/A Modern Vernacular Mid Century Modern N/A                                     |
| 40A<br>40b<br>41<br>42A<br>42B<br>43<br>44<br>45<br>46<br>47               | 504201060100<br>504201060150<br>504201060150<br>504201060160<br>504201060310<br>504201060310<br>504201060320<br>504201060330<br>504201060330<br>504201060350<br>504201060350<br>504201060310                 | 1951<br>1985<br>1985<br>1985<br>1985<br>1951<br>1951<br>1959<br>0<br>1954<br>1958<br>0         | c 2006<br>c 2006<br>c 2006<br>1950<br>1950<br>1948<br>1952<br>1956 | 1955-57<br>1955-57 | Vacant Lot Contributing Contributing Contributing Contributing Contributing Contributing Contributing Vacant Lot Contributing Vacant Lot Contributing Vacant Lot Contributing Contributing                                                     | no         733           no         733           no         733           no         2909           no         2901           no         2839           no         2831           no         740           no         2800           no         700                                                    |          | Breakers Breakers Breakers Vistamar Vistamar Vistamar Vistamar Vistamar Vistamar Vistamar Vistamar Antioch                  | Ave Ave Ave Street Street Street Street Drive Street Ave                          | Convenant House Convenant House Convenant House Tranquilo Tranquilo Tranquilo Vacant Lot Tranquilo Vacant Lot Beachdale | Convenant House Convenant House Convenant House Sea Gate Sea Gate Vista Mar Vacant Lot Cocobelle Resort Vacant Lot Beachdale           | Charles McKirahan Charles McKirahan Charles McKirahan William Vaughn William Vaughn Lester Avery  J.B.O'Neill C.F. Mckirahan                           | No Style No Style No Style Modern Vernacular Modern Vernacular Modern Vernacular N/A Modern Vernacular Mid Century Modern N/A Modern Vernacular                                     |
| 40A<br>40b<br>41<br>42A<br>42B<br>43<br>44<br>45<br>46<br>47<br>48A        | 504201060100<br>504201060150<br>504201060150<br>504201060160<br>504201060310<br>504201060310<br>504201060320<br>504201060330<br>504201060340<br>504201060350<br>504201060510<br>504201NX0130<br>504201NX0130 | 1951<br>1985<br>1985<br>1985<br>1985<br>1951<br>1951<br>1959<br>0<br>1954<br>1958<br>0<br>1957 | c 2006<br>c 2006<br>c 2006<br>1950<br>1950<br>1948<br>1952<br>1956 | 1955-57<br>1955-57 | Vacant Lot Contributing Contributing Contributing Contributing Contributing Contributing Contributing Vacant Lot Contributing Vacant Lot Contributing Vacant Lot Contributing Contributing Contributing Contributing Contributing Contributing | no         733           no         733           no         733           no         2909           no         2909           no         2901           no         2839           no         2831           no         740           no         2800           no         700           no         700 |          | Breakers Breakers Vistamar Vistamar Vistamar Vistamar Vistamar Vistamar Vistamar Vistamar Bayshore Vistamar Antioch Antioch | Ave Ave Ave Street Street Street Street Street Street Ave Ave Ave                 | Convenant House Convenant House Convenant House Tranquilo Tranquilo Vacant Lot Tranquilo Vacant Lot Beachdale Beachdale | Convenant House Convenant House Convenant House Sea Gate Sea Gate Vista Mar Vacant Lot Cocobelle Resort Vacant Lot Beachdale Beachdale | Charles McKirahan Charles McKirahan Charles McKirahan William Vaughn William Vaughn Lester Avery  J.B.O'Neill C.F. McKirahan J.B. O'Neill J.B. O'Neill | No Style No Style No Style Modern Vernacular Modern Vernacular Modern Vernacular Modern Vernacular N/A Modern Vernacular Mid Century Modern N/A Modern Vernacular Modern Vernacular |
| 40A<br>40b<br>41<br>42A<br>42B<br>43<br>44<br>45<br>46<br>47<br>48A<br>48B | 504201060100<br>504201060150<br>504201060150<br>504201060160<br>504201060310<br>504201060310<br>504201060320<br>504201060330<br>504201060330<br>504201060350<br>504201060350<br>504201060310                 | 1951<br>1985<br>1985<br>1985<br>1985<br>1951<br>1951<br>1959<br>0<br>1954<br>1958<br>0         | c 2006<br>c 2006<br>c 2006<br>1950<br>1950<br>1948<br>1952<br>1956 | 1955-57<br>1955-57 | Vacant Lot Contributing Contributing Contributing Contributing Contributing Contributing Contributing Vacant Lot Contributing Vacant Lot Contributing Vacant Lot Contributing Contributing                                                     | no         733           no         733           no         733           no         2909           no         2901           no         2839           no         2831           no         740           no         2800           no         700                                                    |          | Breakers Breakers Breakers Vistamar Vistamar Vistamar Vistamar Vistamar Vistamar Vistamar Vistamar Antioch                  | Ave Ave Ave Street Street Street Street Drive Street Ave                          | Convenant House Convenant House Convenant House Tranquilo Tranquilo Tranquilo Vacant Lot Tranquilo Vacant Lot Beachdale | Convenant House Convenant House Convenant House Sea Gate Sea Gate Vista Mar Vacant Lot Cocobelle Resort Vacant Lot Beachdale           | Charles McKirahan Charles McKirahan Charles McKirahan William Vaughn William Vaughn Lester Avery  J.B.O'Neill C.F. Mckirahan                           | No Style No Style No Style Modern Vernacular Modern Vernacular Modern Vernacular N/A Modern Vernacular Mid Century Modern N/A Modern Vernacular                                     |