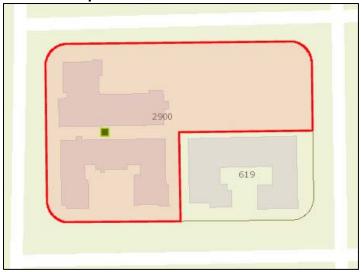

# MASTER LIST OF STRUCTURES SURVEYED

|                                                                            | 1                                                                                                                                                                                                            |                                                                                                |                                                                    |                    | .1                                                                                                                                                                                                                                             |                                                                                                                                                                                                                                                                                                         | T        | 1                                                                                                                           | 1                                                                                 | 1                                                                                                                       |                                                                                                                                        |                                                                                                                                                        |                                                                                                                                                                                     |
|----------------------------------------------------------------------------|--------------------------------------------------------------------------------------------------------------------------------------------------------------------------------------------------------------|------------------------------------------------------------------------------------------------|--------------------------------------------------------------------|--------------------|------------------------------------------------------------------------------------------------------------------------------------------------------------------------------------------------------------------------------------------------|---------------------------------------------------------------------------------------------------------------------------------------------------------------------------------------------------------------------------------------------------------------------------------------------------------|----------|-----------------------------------------------------------------------------------------------------------------------------|-----------------------------------------------------------------------------------|-------------------------------------------------------------------------------------------------------------------------|----------------------------------------------------------------------------------------------------------------------------------------|--------------------------------------------------------------------------------------------------------------------------------------------------------|-------------------------------------------------------------------------------------------------------------------------------------------------------------------------------------|
| Building #                                                                 |                                                                                                                                                                                                              | 1                                                                                              |                                                                    | Yr Built (Permit   |                                                                                                                                                                                                                                                | FMSF Address                                                                                                                                                                                                                                                                                            |          |                                                                                                                             |                                                                                   | Current Name                                                                                                            | Historic Name                                                                                                                          | Architect                                                                                                                                              | Style                                                                                                                                                                               |
| 1                                                                          | 504201PX0640                                                                                                                                                                                                 | 1958                                                                                           | 1956                                                               |                    | Contributing                                                                                                                                                                                                                                   | BD04492 345                                                                                                                                                                                                                                                                                             |          | Fort Lauderdale Beach                                                                                                       | Blvd                                                                              | Spring Tide                                                                                                             | Spring Tide                                                                                                                            | Polivitzky/Johnson                                                                                                                                     | Moderne                                                                                                                                                                             |
| 2                                                                          | 504201160020                                                                                                                                                                                                 | 1947                                                                                           | 1952                                                               | 1946               | Contributing                                                                                                                                                                                                                                   | no 3030                                                                                                                                                                                                                                                                                                 |          | Bayshore                                                                                                                    | Drive                                                                             | Ikona                                                                                                                   | Shell Resort                                                                                                                           | Robert Little                                                                                                                                          | Modern Vernacular                                                                                                                                                                   |
|                                                                            | 504201160030                                                                                                                                                                                                 | 1947                                                                                           | 1945                                                               | 1945               | Contributing                                                                                                                                                                                                                                   | BD04476 3016                                                                                                                                                                                                                                                                                            |          | , '                                                                                                                         | Drive                                                                             | None                                                                                                                    | Martindale                                                                                                                             | D. B. Macneir                                                                                                                                          | Tropical Art Deco                                                                                                                                                                   |
|                                                                            | 504201160030                                                                                                                                                                                                 | 1966                                                                                           | 1966                                                               |                    | Contributing                                                                                                                                                                                                                                   | no 3000                                                                                                                                                                                                                                                                                                 | +        | Bayshore                                                                                                                    | Drive                                                                             | Fortuna                                                                                                                 | Seaside & Sandy Shore                                                                                                                  | Joseph Phillips+Donald F. Castne                                                                                                                       |                                                                                                                                                                                     |
| 3C                                                                         | 504201160030                                                                                                                                                                                                 | 1951                                                                                           | 1951                                                               |                    | Contributing                                                                                                                                                                                                                                   | no 3008                                                                                                                                                                                                                                                                                                 |          | Bayshore                                                                                                                    | Drive                                                                             | Fortuna                                                                                                                 | Sandy Shore Motel                                                                                                                      | Manier & Lester Avery                                                                                                                                  | Modern Vernacular                                                                                                                                                                   |
| 4                                                                          | 504201160210                                                                                                                                                                                                 | 2009                                                                                           | 2008                                                               |                    | Non-Contributing                                                                                                                                                                                                                               | no 401                                                                                                                                                                                                                                                                                                  |          | Fort Lauderdale Beach                                                                                                       | Blvd                                                                              | "W" HOTEL                                                                                                               | "W" HOTEL                                                                                                                              |                                                                                                                                                        | No Style                                                                                                                                                                            |
| 5                                                                          | 504201AJ00**                                                                                                                                                                                                 | 1969                                                                                           |                                                                    |                    | Non-Contributing                                                                                                                                                                                                                               | no 3000                                                                                                                                                                                                                                                                                                 | <u> </u> | Riomar                                                                                                                      | Street                                                                            | Leisure House                                                                                                           |                                                                                                                                        |                                                                                                                                                        | No Style                                                                                                                                                                            |
|                                                                            | 504201430080                                                                                                                                                                                                 | 2010                                                                                           | c2007                                                              |                    |                                                                                                                                                                                                                                                | no 500-514                                                                                                                                                                                                                                                                                              |          | Birch                                                                                                                       | Road                                                                              | Marbellas Townhome                                                                                                      | Marbellas Townhome                                                                                                                     |                                                                                                                                                        | No Style                                                                                                                                                                            |
|                                                                            | 504201430090                                                                                                                                                                                                 | 2007                                                                                           |                                                                    |                    | Non-Contributing                                                                                                                                                                                                                               | no 3021-3043                                                                                                                                                                                                                                                                                            |          | Riomar                                                                                                                      | Street                                                                            | Marbellas Townhome                                                                                                      | Marbellas Townhome                                                                                                                     |                                                                                                                                                        | No Style                                                                                                                                                                            |
| 7                                                                          | 504201GJ0260                                                                                                                                                                                                 | 2006                                                                                           | 2006                                                               |                    | Non-Contributing                                                                                                                                                                                                                               | no 505                                                                                                                                                                                                                                                                                                  | N        | Fort Lauderdale Beach                                                                                                       | Blvd                                                                              | Hilton Hotel                                                                                                            | Hilton Hotel                                                                                                                           |                                                                                                                                                        | No Style                                                                                                                                                                            |
| 8                                                                          | 504201040170                                                                                                                                                                                                 | 0                                                                                              |                                                                    |                    | Vacant Lot                                                                                                                                                                                                                                     | no 505                                                                                                                                                                                                                                                                                                  |          | Breakers                                                                                                                    | Ave                                                                               |                                                                                                                         |                                                                                                                                        |                                                                                                                                                        | N/A                                                                                                                                                                                 |
| 9                                                                          | 504201040150                                                                                                                                                                                                 | 1963                                                                                           | 1963                                                               |                    | Contributing                                                                                                                                                                                                                                   | no 520                                                                                                                                                                                                                                                                                                  |          | Birch                                                                                                                       | Road                                                                              | Cheston House                                                                                                           | Cheston House                                                                                                                          | Herma Hastettler                                                                                                                                       | Modern Vernacular                                                                                                                                                                   |
| 10                                                                         | 504201040160                                                                                                                                                                                                 | 1950                                                                                           | 1947                                                               | 1947               | Contributing                                                                                                                                                                                                                                   | no 3003                                                                                                                                                                                                                                                                                                 |          | Viramar                                                                                                                     | Street                                                                            | The Royal Pavilon                                                                                                       | The Royal Pavilon                                                                                                                      | Lester Avery                                                                                                                                           | Modern Vernacular                                                                                                                                                                   |
|                                                                            | 5042010400**                                                                                                                                                                                                 | 0                                                                                              |                                                                    |                    | Vacant Lot                                                                                                                                                                                                                                     | no 525                                                                                                                                                                                                                                                                                                  |          | Fort Lauderdale Beach                                                                                                       | Blvd                                                                              |                                                                                                                         |                                                                                                                                        |                                                                                                                                                        | N/A                                                                                                                                                                                 |
|                                                                            | 504201040070                                                                                                                                                                                                 | 1950                                                                                           | 1950                                                               |                    | Vacant Lot                                                                                                                                                                                                                                     | BD04493 521                                                                                                                                                                                                                                                                                             |          | Fort Lauderdale Beach                                                                                                       | Blvd                                                                              | Avalon Waterfront Inn                                                                                                   | Avalon Waterfront Inn                                                                                                                  | Theodore Meyer/ Gamble, Powr                                                                                                                           |                                                                                                                                                                                     |
|                                                                            | 504201040050                                                                                                                                                                                                 | 1954                                                                                           | 1954                                                               |                    | Vacant Lot                                                                                                                                                                                                                                     | BD04494 529                                                                                                                                                                                                                                                                                             |          | Fort Lauderdale Beach                                                                                                       | Blvd                                                                              | Tropic Cay                                                                                                              | Tropic Cay                                                                                                                             | John B. O'Neill                                                                                                                                        | N/A                                                                                                                                                                                 |
|                                                                            | 504201040020                                                                                                                                                                                                 | 1951                                                                                           | 1951                                                               |                    | Vacant Lot                                                                                                                                                                                                                                     | no 520                                                                                                                                                                                                                                                                                                  | )        | Breakers                                                                                                                    | Ave                                                                               | Ocean Wave                                                                                                              | Ocean Wave                                                                                                                             | Lester Avery                                                                                                                                           | N/A                                                                                                                                                                                 |
|                                                                            | 504201040030                                                                                                                                                                                                 | 1951                                                                                           | 1951                                                               |                    | Vacant Lot                                                                                                                                                                                                                                     | no 3117                                                                                                                                                                                                                                                                                                 | '        | Viramar                                                                                                                     | Street                                                                            |                                                                                                                         | Annex of Avalon Waterfront                                                                                                             | William Vaughn                                                                                                                                         | N/A                                                                                                                                                                                 |
|                                                                            | 504201040040                                                                                                                                                                                                 | 1963                                                                                           | 1963                                                               |                    | Vacant Lot                                                                                                                                                                                                                                     | no 3100                                                                                                                                                                                                                                                                                                 |          | Windamar                                                                                                                    | Street                                                                            | Waterfront Inn                                                                                                          | Waterfront Inn                                                                                                                         | Joseph Phillips                                                                                                                                        | N/A                                                                                                                                                                                 |
|                                                                            | 504201040130                                                                                                                                                                                                 | 1949                                                                                           | 1949                                                               |                    | Contributing                                                                                                                                                                                                                                   | BD04490 3016                                                                                                                                                                                                                                                                                            |          | Windamar                                                                                                                    | Street                                                                            | Aqua                                                                                                                    |                                                                                                                                        | William Vaughn                                                                                                                                         | Modern Vernacular                                                                                                                                                                   |
|                                                                            | 504201040130                                                                                                                                                                                                 | 1949                                                                                           | 1949                                                               |                    | Contributing                                                                                                                                                                                                                                   | BD04490 3016                                                                                                                                                                                                                                                                                            |          | Windamar                                                                                                                    | Street                                                                            | Aqua                                                                                                                    |                                                                                                                                        | William Vaughn                                                                                                                                         | Modern Vernacular                                                                                                                                                                   |
|                                                                            | 504201040140                                                                                                                                                                                                 | 0                                                                                              |                                                                    |                    | Vacant Lot                                                                                                                                                                                                                                     | no 528                                                                                                                                                                                                                                                                                                  |          | Birch                                                                                                                       | Road                                                                              |                                                                                                                         |                                                                                                                                        |                                                                                                                                                        | Vacant Lot                                                                                                                                                                          |
| 14                                                                         | 504201040110                                                                                                                                                                                                 | 1948                                                                                           |                                                                    |                    | Contributing                                                                                                                                                                                                                                   | no 550                                                                                                                                                                                                                                                                                                  |          | Birch                                                                                                                       | Road                                                                              |                                                                                                                         |                                                                                                                                        |                                                                                                                                                        | Modern Vernacular                                                                                                                                                                   |
| 15                                                                         | 504201040120                                                                                                                                                                                                 | 1957                                                                                           | 1949                                                               | 1949               | Contributing                                                                                                                                                                                                                                   | no 543                                                                                                                                                                                                                                                                                                  |          | Breakers                                                                                                                    | Ave                                                                               | Windamar Beach Resort                                                                                                   | Windamar Beach Resort                                                                                                                  | Lester Avery                                                                                                                                           | Modern Vernacular                                                                                                                                                                   |
| 16                                                                         | 504201050010                                                                                                                                                                                                 | 2009                                                                                           | 2008                                                               |                    | Non-Contributing                                                                                                                                                                                                                               | no 551                                                                                                                                                                                                                                                                                                  |          | Fort Lauderdale Beach                                                                                                       | Blvd                                                                              | Conrad Hotel                                                                                                            | Trump Hotel                                                                                                                            |                                                                                                                                                        | No Style                                                                                                                                                                            |
| 17                                                                         | 504201040090                                                                                                                                                                                                 | 1951                                                                                           | 1951                                                               |                    | Contributing                                                                                                                                                                                                                                   | BD04482 551                                                                                                                                                                                                                                                                                             |          | Breakers                                                                                                                    | Ave                                                                               | Village Café/North Beach                                                                                                | . '                                                                                                                                    | J.B. O'Neill                                                                                                                                           | Mid Century Modern                                                                                                                                                                  |
| 18                                                                         | 504201040100                                                                                                                                                                                                 | 1951                                                                                           | 1957                                                               |                    | Contributing                                                                                                                                                                                                                                   | no 552                                                                                                                                                                                                                                                                                                  |          | Birch                                                                                                                       | Road                                                                              | Solas                                                                                                                   | Elysium Resort                                                                                                                         | G.P. Johnson                                                                                                                                           | Tropical Art Deco                                                                                                                                                                   |
|                                                                            | 504201BC1060                                                                                                                                                                                                 | 1972                                                                                           | 1959                                                               | 1959               | Contributing                                                                                                                                                                                                                                   | BD04481 600                                                                                                                                                                                                                                                                                             | N        | Birch                                                                                                                       | Road                                                                              | Birch House                                                                                                             | Birch House                                                                                                                            | Charles McKirahan                                                                                                                                      | Mid-Century Modern                                                                                                                                                                  |
|                                                                            | 504201BC1060                                                                                                                                                                                                 | 1972                                                                                           | 1958                                                               | 1960               | Contributing                                                                                                                                                                                                                                   | BD04488 3003                                                                                                                                                                                                                                                                                            |          | Terramar                                                                                                                    | Street                                                                            | Birch Tower                                                                                                             | Birch Tower                                                                                                                            | Charles McKirahan                                                                                                                                      | Mid-Century Modern                                                                                                                                                                  |
|                                                                            | 504201BC1060                                                                                                                                                                                                 | 1972                                                                                           | 1950                                                               | 1950               | Contributing                                                                                                                                                                                                                                   | BD04483 609                                                                                                                                                                                                                                                                                             |          | Breakers                                                                                                                    | Ave                                                                               | Birch Estate                                                                                                            | Birch Estate                                                                                                                           | William Vaughn                                                                                                                                         | Modern Vernacular                                                                                                                                                                   |
|                                                                            | 504201070030                                                                                                                                                                                                 | 1958                                                                                           | 1950                                                               | 1950               | Contributing                                                                                                                                                                                                                                   | no 600                                                                                                                                                                                                                                                                                                  | )        | Breakers                                                                                                                    | Ave                                                                               | Village Design                                                                                                          | Sea Wind                                                                                                                               | William Vaughn                                                                                                                                         | Modern Vernacular                                                                                                                                                                   |
|                                                                            | 504201070020                                                                                                                                                                                                 | 1950                                                                                           |                                                                    |                    | Contributing                                                                                                                                                                                                                                   | no 3115                                                                                                                                                                                                                                                                                                 |          | Terramar                                                                                                                    | Street                                                                            | N/A                                                                                                                     |                                                                                                                                        |                                                                                                                                                        | Modern Vernacular                                                                                                                                                                   |
|                                                                            | 504201AS0720                                                                                                                                                                                                 | 2004                                                                                           | c2007                                                              |                    | Non-Contributing                                                                                                                                                                                                                               | no 601                                                                                                                                                                                                                                                                                                  |          | Fort Lauderdale Beach                                                                                                       | Blvd                                                                              | The Atlantic Hotel                                                                                                      | The Atlantic Luxury Properties                                                                                                         |                                                                                                                                                        | No Style                                                                                                                                                                            |
| 23                                                                         | 504201070050                                                                                                                                                                                                 | 1971                                                                                           | 1950                                                               | 1950               | Contributing                                                                                                                                                                                                                                   | no 3110                                                                                                                                                                                                                                                                                                 | )        | Auramar                                                                                                                     | Street                                                                            | N/A                                                                                                                     | Sea Wind                                                                                                                               | Lester Avery                                                                                                                                           | Modern Vernacular                                                                                                                                                                   |
| 24                                                                         | 504201070040                                                                                                                                                                                                 | 1958                                                                                           | 1950                                                               | 1950               | Contributing                                                                                                                                                                                                                                   | no 608                                                                                                                                                                                                                                                                                                  |          | Breakers                                                                                                                    | Ave                                                                               | At the Market                                                                                                           | Sea Wind                                                                                                                               | William Vaughn                                                                                                                                         | Modern Vernacular                                                                                                                                                                   |
|                                                                            | 504201060230                                                                                                                                                                                                 | 1951                                                                                           | 1951                                                               |                    | Contributing                                                                                                                                                                                                                                   | no 618                                                                                                                                                                                                                                                                                                  |          | Birch                                                                                                                       | Road                                                                              | San's Souci                                                                                                             | San's Souci                                                                                                                            | G.P. Johnson                                                                                                                                           | Modern Vernacular                                                                                                                                                                   |
|                                                                            | 504201060230                                                                                                                                                                                                 | 1958                                                                                           | 1956                                                               |                    | Contributing                                                                                                                                                                                                                                   | no 2900                                                                                                                                                                                                                                                                                                 | 1        | Belmar                                                                                                                      | Street                                                                            | Tropi Rock                                                                                                              | Tropi Rock                                                                                                                             | J.B. O'Neill                                                                                                                                           | Modern Vernacular                                                                                                                                                                   |
|                                                                            | 504201060230                                                                                                                                                                                                 | 0                                                                                              | 0                                                                  |                    | Vacant Lot                                                                                                                                                                                                                                     | no 600                                                                                                                                                                                                                                                                                                  |          | (Block) Breakers                                                                                                            | Ave                                                                               | Vacant Lot                                                                                                              |                                                                                                                                        |                                                                                                                                                        | N/A                                                                                                                                                                                 |
|                                                                            | 504201060250                                                                                                                                                                                                 | 1965                                                                                           | 1951                                                               | 1951               | Contributing                                                                                                                                                                                                                                   | BD04491 619                                                                                                                                                                                                                                                                                             |          | Breakers                                                                                                                    | Ave                                                                               | Brynja Beach Shop                                                                                                       | Sun Terrace                                                                                                                            | Gamble, Pownall & Gilroy                                                                                                                               | Modern Vernacular                                                                                                                                                                   |
| 27                                                                         | 504201060040                                                                                                                                                                                                 | 0                                                                                              | 0                                                                  |                    | Parking Lot                                                                                                                                                                                                                                    | no 620                                                                                                                                                                                                                                                                                                  |          | Breakers                                                                                                                    | Ave                                                                               | Parking Lot                                                                                                             |                                                                                                                                        |                                                                                                                                                        | N/A                                                                                                                                                                                 |
| 28                                                                         | 504201060050                                                                                                                                                                                                 | 1954                                                                                           | 1956                                                               |                    | Contributing                                                                                                                                                                                                                                   | BD04484 619                                                                                                                                                                                                                                                                                             |          | Fort Lauderdale Beach                                                                                                       | Blvd                                                                              | Jolly Roger/Sea Club                                                                                                    | Jolly Roger/Sea Club                                                                                                                   | Tony Sherman                                                                                                                                           | Mid-Century Modern                                                                                                                                                                  |
|                                                                            | 504201060010                                                                                                                                                                                                 | 1959                                                                                           | 1952                                                               | 1952               | Contributing                                                                                                                                                                                                                                   | BD04485 625                                                                                                                                                                                                                                                                                             |          | Fort Lauderdale Beach                                                                                                       | Blvd                                                                              | Premiere                                                                                                                | Beach Plaza Hotel                                                                                                                      | Gamble, Pownall & Gilroy                                                                                                                               | Mid-Century Modern                                                                                                                                                                  |
|                                                                            | 504201060030                                                                                                                                                                                                 | 1959                                                                                           | 1959                                                               |                    | Contributing                                                                                                                                                                                                                                   | BD04477 3110                                                                                                                                                                                                                                                                                            |          | Belmar                                                                                                                      | Street                                                                            | Premiere                                                                                                                | Premiere                                                                                                                               | Arthur Rude                                                                                                                                            | Modern Vernacular                                                                                                                                                                   |
|                                                                            | 504201060020                                                                                                                                                                                                 | 0                                                                                              | 0                                                                  |                    | Parking Lot                                                                                                                                                                                                                                    | no 3100                                                                                                                                                                                                                                                                                                 |          | Belmar                                                                                                                      | Street                                                                            | Parking Lot                                                                                                             |                                                                                                                                        |                                                                                                                                                        | N/A                                                                                                                                                                                 |
| 32                                                                         | 5042010600**                                                                                                                                                                                                 | 2017                                                                                           |                                                                    |                    | Non-Contributing                                                                                                                                                                                                                               | no 701                                                                                                                                                                                                                                                                                                  |          | Fort Lauderdale Beach                                                                                                       | Blvd                                                                              | Paramount                                                                                                               |                                                                                                                                        |                                                                                                                                                        | No Style                                                                                                                                                                            |
|                                                                            | 504201060093                                                                                                                                                                                                 | 1965                                                                                           | c1965                                                              |                    | Non-Contributing                                                                                                                                                                                                                               | no 701                                                                                                                                                                                                                                                                                                  | .1       | Fort Lauderdale Beach                                                                                                       | Blvd                                                                              | Hotel/ Empty                                                                                                            | Hotel/ Empty                                                                                                                           | Name of the second                                                                                                                                     | Mid Century Modern                                                                                                                                                                  |
|                                                                            | 504201060080                                                                                                                                                                                                 | 0                                                                                              | c1955                                                              |                    | Non-Contributing                                                                                                                                                                                                                               |                                                                                                                                                                                                                                                                                                         |          | Breakers                                                                                                                    |                                                                                   | Sea Crest                                                                                                               | Sea Crest                                                                                                                              | William Vaughn                                                                                                                                         |                                                                                                                                                                                     |
|                                                                            | 504201060070                                                                                                                                                                                                 | 0                                                                                              | 1950                                                               |                    |                                                                                                                                                                                                                                                | no 716                                                                                                                                                                                                                                                                                                  |          | Breakers                                                                                                                    | Ave                                                                               | Sea Crea                                                                                                                | Sea Crea                                                                                                                               | William Vaughn                                                                                                                                         |                                                                                                                                                                                     |
| 22.4                                                                       | E0 4204 0504                                                                                                                                                                                                 | 0                                                                                              | 1950                                                               |                    |                                                                                                                                                                                                                                                | no 3109                                                                                                                                                                                                                                                                                                 |          |                                                                                                                             | Street                                                                            | David Dal                                                                                                               | The Debis D.                                                                                                                           | Wm T. Vaughn                                                                                                                                           | Mandaus Vannasid                                                                                                                                                                    |
|                                                                            | 504201060180                                                                                                                                                                                                 | 1948                                                                                           | 1948                                                               |                    | Contributing                                                                                                                                                                                                                                   | no 709                                                                                                                                                                                                                                                                                                  |          | Breakers                                                                                                                    | Ave                                                                               | Royal Palms                                                                                                             | The Robin Dale                                                                                                                         | G.P. Johnson                                                                                                                                           | Modern Vernacular                                                                                                                                                                   |
|                                                                            | 504201060180                                                                                                                                                                                                 | 1965                                                                                           | 1965                                                               |                    | Non-Contributing                                                                                                                                                                                                                               | no 710                                                                                                                                                                                                                                                                                                  |          | Birch                                                                                                                       | Road                                                                              | Royal Palms                                                                                                             | Three Palms Resort                                                                                                                     | Thor Amlie                                                                                                                                             | No Style Transcal Art Daga                                                                                                                                                          |
|                                                                            | 504201060180                                                                                                                                                                                                 | 1952                                                                                           | 1950                                                               | 4047               | Non-Contributing                                                                                                                                                                                                                               | no 717                                                                                                                                                                                                                                                                                                  |          | Breakers                                                                                                                    | Ave                                                                               | Royal Palms                                                                                                             | Monte Carlo Hotel                                                                                                                      | Little & Crawford                                                                                                                                      | Tropical Art Deco                                                                                                                                                                   |
|                                                                            | 504201060200                                                                                                                                                                                                 | 1950                                                                                           | 1947                                                               | 1947               | Contributing                                                                                                                                                                                                                                   | no 2901                                                                                                                                                                                                                                                                                                 |          | Belmar                                                                                                                      | Street                                                                            | Soleado                                                                                                                 | Nacant Lat                                                                                                                             | G.P. Johnson                                                                                                                                           | Modern Vernacular                                                                                                                                                                   |
|                                                                            | 504201060130                                                                                                                                                                                                 | 0                                                                                              |                                                                    |                    | Vacant Lot                                                                                                                                                                                                                                     | no 735                                                                                                                                                                                                                                                                                                  |          |                                                                                                                             | Blvd                                                                              | Vacant Lot                                                                                                              | Vacant Lot                                                                                                                             |                                                                                                                                                        | N/A                                                                                                                                                                                 |
|                                                                            | 504201060120                                                                                                                                                                                                 | 0                                                                                              |                                                                    |                    | Vacant Lot                                                                                                                                                                                                                                     | no 725                                                                                                                                                                                                                                                                                                  |          | Fort Lauderdale Beach                                                                                                       | Road                                                                              | Vacant Lot                                                                                                              | Vacant Lot                                                                                                                             |                                                                                                                                                        | N/A                                                                                                                                                                                 |
|                                                                            | 504201060110                                                                                                                                                                                                 | 0                                                                                              |                                                                    |                    | Vacant Lot                                                                                                                                                                                                                                     | no 3115                                                                                                                                                                                                                                                                                                 |          | Vistamar                                                                                                                    | Street                                                                            | Vacant Lot                                                                                                              | \\\\tau_1 = \\\                                                                                                                        |                                                                                                                                                        | N/A                                                                                                                                                                                 |
|                                                                            | E04204060440                                                                                                                                                                                                 |                                                                                                |                                                                    |                    | Vacant Lot                                                                                                                                                                                                                                     | no 734                                                                                                                                                                                                                                                                                                  |          | Breakers                                                                                                                    | Ave                                                                               | Vacant Lot                                                                                                              | Vacant Lot                                                                                                                             |                                                                                                                                                        | N/A                                                                                                                                                                                 |
|                                                                            | 504201060140                                                                                                                                                                                                 | 0                                                                                              | 1051                                                               |                    |                                                                                                                                                                                                                                                | no 2400                                                                                                                                                                                                                                                                                                 | 1        | Victomor                                                                                                                    | Ctroot                                                                            | Vacant Let                                                                                                              | Son Cato                                                                                                                               | LP O'Noill                                                                                                                                             | NI/A                                                                                                                                                                                |
|                                                                            | 504201060100                                                                                                                                                                                                 | 1951                                                                                           | 1951                                                               | 1055.53            | Vacant Lot                                                                                                                                                                                                                                     | no 3109                                                                                                                                                                                                                                                                                                 |          | Vistamar                                                                                                                    | Street                                                                            | Vacant Lot                                                                                                              | Sea Gate                                                                                                                               |                                                                                                                                                        | N/A                                                                                                                                                                                 |
| 40A                                                                        | 504201060100<br>504201060150                                                                                                                                                                                 | 1951<br>1985                                                                                   | c 2006                                                             | 1955-57            | Vacant Lot Contributing                                                                                                                                                                                                                        | no 733                                                                                                                                                                                                                                                                                                  |          | Breakers                                                                                                                    | Ave                                                                               | Convenant House                                                                                                         | Convenant House                                                                                                                        | Charles McKirahan                                                                                                                                      | No Style                                                                                                                                                                            |
| 40A<br>40b                                                                 | 504201060100<br>504201060150<br>504201060150                                                                                                                                                                 | 1951<br>1985<br>1985                                                                           | c 2006<br>c 2006                                                   | 1955-57            | Vacant Lot Contributing Contributing                                                                                                                                                                                                           | no 733<br>no 733                                                                                                                                                                                                                                                                                        |          | Breakers<br>Breakers                                                                                                        | Ave<br>Ave                                                                        | Convenant House Convenant House                                                                                         | Convenant House Convenant House                                                                                                        | Charles McKirahan<br>Charles McKirahan                                                                                                                 | No Style<br>No Style                                                                                                                                                                |
| 40A<br>40b<br>41                                                           | 504201060100<br>504201060150<br>504201060150<br>504201060160                                                                                                                                                 | 1951<br>1985<br>1985<br>1985                                                                   | c 2006<br>c 2006<br>c 2006                                         |                    | Vacant Lot Contributing Contributing Contributing                                                                                                                                                                                              | no         733           no         733           no         733                                                                                                                                                                                                                                        |          | Breakers<br>Breakers<br>Breakers                                                                                            | Ave<br>Ave<br>Ave                                                                 | Convenant House Convenant House Convenant House                                                                         | Convenant House Convenant House Convenant House                                                                                        | Charles McKirahan Charles McKirahan Charles McKirahan                                                                                                  | No Style<br>No Style<br>No Style                                                                                                                                                    |
| 40A<br>40b<br>41<br>42A                                                    | 504201060100<br>504201060150<br>504201060150<br>504201060160<br>504201060310                                                                                                                                 | 1951<br>1985<br>1985<br>1985<br>1985<br>1951                                                   | c 2006<br>c 2006<br>c 2006<br>1950                                 | 1955-57            | Vacant Lot Contributing Contributing Contributing Contributing Contributing                                                                                                                                                                    | no         733           no         733           no         733           no         2909                                                                                                                                                                                                              |          | Breakers<br>Breakers<br>Breakers<br>Vistamar                                                                                | Ave<br>Ave<br>Street                                                              | Convenant House Convenant House Convenant House Tranquilo                                                               | Convenant House Convenant House Convenant House Sea Gate                                                                               | Charles McKirahan<br>Charles McKirahan<br>Charles McKirahan<br>William Vaughn                                                                          | No Style<br>No Style<br>No Style<br>Modern Vernacular                                                                                                                               |
| 40A<br>40b<br>41<br>42A<br>42B                                             | 504201060100<br>504201060150<br>504201060150<br>504201060160<br>504201060310<br>504201060310                                                                                                                 | 1951<br>1985<br>1985<br>1985<br>1951<br>1951                                                   | c 2006<br>c 2006<br>c 2006<br>1950                                 | 1955-57<br>1955-57 | Vacant Lot Contributing Contributing Contributing Contributing Contributing Contributing                                                                                                                                                       | no         733           no         733           no         733           no         2909           no         2909                                                                                                                                                                                    |          | Breakers<br>Breakers<br>Breakers<br>Vistamar<br>Vistamar                                                                    | Ave Ave Ave Street Street                                                         | Convenant House Convenant House Convenant House Tranquilo Tranquilo                                                     | Convenant House Convenant House Convenant House Sea Gate Sea Gate                                                                      | Charles McKirahan Charles McKirahan Charles McKirahan William Vaughn William Vaughn                                                                    | No Style<br>No Style<br>No Style<br>Modern Vernacular<br>Modern Vernacular                                                                                                          |
| 40A<br>40b<br>41<br>42A<br>42B<br>43                                       | 504201060100<br>504201060150<br>504201060150<br>504201060160<br>504201060310<br>504201060310<br>504201060320                                                                                                 | 1951<br>1985<br>1985<br>1985<br>1951<br>1951<br>1951                                           | c 2006<br>c 2006<br>c 2006<br>1950                                 | 1955-57            | Vacant Lot Contributing Contributing Contributing Contributing Contributing Contributing Contributing                                                                                                                                          | no         733           no         733           no         733           no         2909           no         2909           no         2901                                                                                                                                                          |          | Breakers<br>Breakers<br>Breakers<br>Vistamar<br>Vistamar<br>Vistamar                                                        | Ave Ave Ave Street Street Street                                                  | Convenant House Convenant House Convenant House Tranquilo Tranquilo Tranquilo                                           | Convenant House Convenant House Convenant House Sea Gate Sea Gate Vista Mar                                                            | Charles McKirahan<br>Charles McKirahan<br>Charles McKirahan<br>William Vaughn                                                                          | No Style No Style No Style Modern Vernacular Modern Vernacular Modern Vernacular                                                                                                    |
| 40A<br>40b<br>41<br>42A<br>42B<br>43                                       | 504201060100<br>504201060150<br>504201060150<br>504201060160<br>504201060310<br>504201060310<br>504201060320<br>504201060330                                                                                 | 1951<br>1985<br>1985<br>1985<br>1985<br>1951<br>1951<br>1959<br>0                              | c 2006<br>c 2006<br>c 2006<br>1950<br>1950                         | 1955-57<br>1955-57 | Vacant Lot Contributing Contributing Contributing Contributing Contributing Contributing Contributing Contributing Vacant Lot                                                                                                                  | no     733       no     733       no     733       no     2909       no     2909       no     2901       no     2839                                                                                                                                                                                    |          | Breakers<br>Breakers<br>Breakers<br>Vistamar<br>Vistamar<br>Vistamar<br>Vistamar                                            | Ave Ave Ave Street Street Street Street                                           | Convenant House Convenant House Convenant House Tranquilo Tranquilo Tranquilo Vacant Lot                                | Convenant House Convenant House Convenant House Sea Gate Sea Gate Vista Mar Vacant Lot                                                 | Charles McKirahan Charles McKirahan Charles McKirahan William Vaughn William Vaughn Lester Avery                                                       | No Style No Style No Style Modern Vernacular Modern Vernacular Modern Vernacular N/A                                                                                                |
| 40A<br>40b<br>41<br>42A<br>42B<br>43<br>44                                 | 504201060100<br>504201060150<br>504201060150<br>504201060160<br>504201060310<br>504201060310<br>504201060320<br>504201060330<br>504201060340                                                                 | 1951<br>1985<br>1985<br>1985<br>1985<br>1951<br>1951<br>1959<br>0                              | c 2006<br>c 2006<br>c 2006<br>1950<br>1950<br>1948                 | 1955-57<br>1955-57 | Vacant Lot Contributing Contributing Contributing Contributing Contributing Contributing Contributing Vacant Lot Contributing                                                                                                                  | no     733       no     733       no     733       no     2909       no     2909       no     2901       no     2839       no     2831                                                                                                                                                                  |          | Breakers Breakers Breakers Vistamar Vistamar Vistamar Vistamar Vistamar Vistamar                                            | Ave Ave Ave Street Street Street Street Street Street                             | Convenant House Convenant House Convenant House Tranquilo Tranquilo Tranquilo                                           | Convenant House Convenant House Convenant House Sea Gate Sea Gate Vista Mar                                                            | Charles McKirahan Charles McKirahan Charles McKirahan William Vaughn William Vaughn Lester Avery J.B.O'Neill                                           | No Style No Style No Style Modern Vernacular Modern Vernacular Modern Vernacular Modern Vernacular N/A Modern Vernacular                                                            |
| 40A<br>40b<br>41<br>42A<br>42B<br>43<br>44<br>45                           | 504201060100<br>504201060150<br>504201060150<br>504201060160<br>504201060310<br>504201060310<br>504201060320<br>504201060330<br>504201060340<br>504201060350                                                 | 1951<br>1985<br>1985<br>1985<br>1985<br>1951<br>1951<br>1959<br>0<br>1954<br>1958              | c 2006<br>c 2006<br>c 2006<br>1950<br>1950                         | 1955-57<br>1955-57 | Vacant Lot Contributing Contributing Contributing Contributing Contributing Contributing Contributing Vacant Lot Contributing Contributing                                                                                                     | no         733           no         733           no         733           no         2909           no         2909           no         2901           no         2839           no         2831           no         740                                                                             |          | Breakers Breakers Vistamar Vistamar Vistamar Vistamar Vistamar Vistamar Vistamar Bayshore                                   | Ave Ave Ave Street Street Street Street Street Drive                              | Convenant House Convenant House Convenant House Tranquilo Tranquilo Tranquilo Vacant Lot Tranquilo                      | Convenant House Convenant House Convenant House Sea Gate Sea Gate Vista Mar Vacant Lot Cocobelle Resort                                | Charles McKirahan Charles McKirahan Charles McKirahan William Vaughn William Vaughn Lester Avery                                                       | No Style No Style No Style Modern Vernacular Modern Vernacular Modern Vernacular Modern Vernacular N/A Modern Vernacular Mid Century Modern                                         |
| 40A<br>40b<br>41<br>42A<br>42B<br>43<br>44<br>45<br>46                     | 504201060100<br>504201060150<br>504201060150<br>504201060160<br>504201060310<br>504201060310<br>504201060320<br>504201060330<br>504201060340<br>504201060350<br>504201060510                                 | 1951<br>1985<br>1985<br>1985<br>1951<br>1951<br>1951<br>1959<br>0<br>1954<br>1958              | c 2006<br>c 2006<br>c 2006<br>1950<br>1950<br>1948<br>1952<br>1956 | 1955-57<br>1955-57 | Vacant Lot Contributing Contributing Contributing Contributing Contributing Contributing Contributing Vacant Lot Contributing Contributing Vacant Lot                                                                                          | no         733           no         733           no         733           no         2909           no         2909           no         2901           no         2839           no         2831           no         740           no         2800                                                   |          | Breakers Breakers Vistamar Vistamar Vistamar Vistamar Vistamar Vistamar Vistamar Vistamar Vistamar Bayshore Vistamar        | Ave Ave Ave Street | Convenant House Convenant House Convenant House Tranquilo Tranquilo Tranquilo Vacant Lot Tranquilo Vacant Lot           | Convenant House Convenant House Convenant House Sea Gate Sea Gate Vista Mar Vacant Lot Cocobelle Resort Vacant Lot                     | Charles McKirahan Charles McKirahan Charles McKirahan William Vaughn William Vaughn Lester Avery J.B.O'Neill C.F. Mckirahan                            | No Style No Style No Style Modern Vernacular Modern Vernacular Modern Vernacular Modern Vernacular N/A Modern Vernacular Mid Century Modern N/A                                     |
| 40A<br>40b<br>41<br>42A<br>42B<br>43<br>44<br>45<br>46<br>47               | 504201060100<br>504201060150<br>504201060150<br>504201060160<br>504201060310<br>504201060310<br>504201060320<br>504201060330<br>504201060330<br>504201060350<br>504201060350<br>504201060310                 | 1951<br>1985<br>1985<br>1985<br>1985<br>1951<br>1951<br>1959<br>0<br>1954<br>1958<br>0         | c 2006<br>c 2006<br>c 2006<br>1950<br>1950<br>1948<br>1952<br>1956 | 1955-57<br>1955-57 | Vacant Lot Contributing Contributing Contributing Contributing Contributing Contributing Contributing Vacant Lot Contributing Vacant Lot Contributing Vacant Lot Contributing Contributing                                                     | no         733           no         733           no         733           no         2909           no         2901           no         2839           no         2831           no         740           no         2800           no         700                                                    |          | Breakers Breakers Breakers Vistamar Vistamar Vistamar Vistamar Vistamar Vistamar Vistamar Vistamar Antioch                  | Ave Ave Ave Street Street Street Street Drive Street Ave                          | Convenant House Convenant House Convenant House Tranquilo Tranquilo Tranquilo Vacant Lot Tranquilo Vacant Lot Beachdale | Convenant House Convenant House Convenant House Sea Gate Sea Gate Vista Mar Vacant Lot Cocobelle Resort Vacant Lot Beachdale           | Charles McKirahan Charles McKirahan Charles McKirahan William Vaughn William Vaughn Lester Avery  J.B.O'Neill C.F. Mckirahan                           | No Style No Style No Style Modern Vernacular Modern Vernacular Modern Vernacular N/A Modern Vernacular Mid Century Modern N/A Modern Vernacular                                     |
| 40A<br>40b<br>41<br>42A<br>42B<br>43<br>44<br>45<br>46<br>47<br>48A        | 504201060100<br>504201060150<br>504201060150<br>504201060160<br>504201060310<br>504201060310<br>504201060320<br>504201060330<br>504201060340<br>504201060350<br>504201060510<br>504201NX0130<br>504201NX0130 | 1951<br>1985<br>1985<br>1985<br>1985<br>1951<br>1951<br>1959<br>0<br>1954<br>1958<br>0<br>1957 | c 2006<br>c 2006<br>c 2006<br>1950<br>1950<br>1948<br>1952<br>1956 | 1955-57<br>1955-57 | Vacant Lot Contributing Contributing Contributing Contributing Contributing Contributing Contributing Vacant Lot Contributing Vacant Lot Contributing Vacant Lot Contributing Contributing Contributing Contributing Contributing Contributing | no         733           no         733           no         733           no         2909           no         2909           no         2901           no         2839           no         2831           no         740           no         2800           no         700           no         700 |          | Breakers Breakers Vistamar Vistamar Vistamar Vistamar Vistamar Vistamar Vistamar Vistamar Bayshore Vistamar Antioch Antioch | Ave Ave Ave Street Street Street Street Street Street Ave Ave Ave                 | Convenant House Convenant House Convenant House Tranquilo Tranquilo Vacant Lot Tranquilo Vacant Lot Beachdale Beachdale | Convenant House Convenant House Convenant House Sea Gate Sea Gate Vista Mar Vacant Lot Cocobelle Resort Vacant Lot Beachdale Beachdale | Charles McKirahan Charles McKirahan Charles McKirahan William Vaughn William Vaughn Lester Avery  J.B.O'Neill C.F. McKirahan J.B. O'Neill J.B. O'Neill | No Style No Style No Style Modern Vernacular Modern Vernacular Modern Vernacular Modern Vernacular N/A Modern Vernacular Mid Century Modern N/A Modern Vernacular Modern Vernacular |
| 40A<br>40b<br>41<br>42A<br>42B<br>43<br>44<br>45<br>46<br>47<br>48A<br>48B | 504201060100<br>504201060150<br>504201060150<br>504201060160<br>504201060310<br>504201060310<br>504201060320<br>504201060330<br>504201060330<br>504201060350<br>504201060350<br>504201060310                 | 1951<br>1985<br>1985<br>1985<br>1985<br>1951<br>1951<br>1959<br>0<br>1954<br>1958<br>0         | c 2006<br>c 2006<br>c 2006<br>1950<br>1950<br>1948<br>1952<br>1956 | 1955-57<br>1955-57 | Vacant Lot Contributing Contributing Contributing Contributing Contributing Contributing Contributing Vacant Lot Contributing Vacant Lot Contributing Vacant Lot Contributing Contributing                                                     | no         733           no         733           no         733           no         2909           no         2901           no         2839           no         2831           no         740           no         2800           no         700                                                    |          | Breakers Breakers Breakers Vistamar Vistamar Vistamar Vistamar Vistamar Vistamar Vistamar Vistamar Antioch                  | Ave Ave Ave Street Street Street Street Drive Street Ave                          | Convenant House Convenant House Convenant House Tranquilo Tranquilo Tranquilo Vacant Lot Tranquilo Vacant Lot Beachdale | Convenant House Convenant House Convenant House Sea Gate Sea Gate Vista Mar Vacant Lot Cocobelle Resort Vacant Lot Beachdale           | Charles McKirahan Charles McKirahan Charles McKirahan William Vaughn William Vaughn Lester Avery  J.B.O'Neill C.F. Mckirahan                           | No Style No Style No Style Modern Vernacular Modern Vernacular Modern Vernacular N/A Modern Vernacular Mid Century Modern N/A Modern Vernacular                                     |