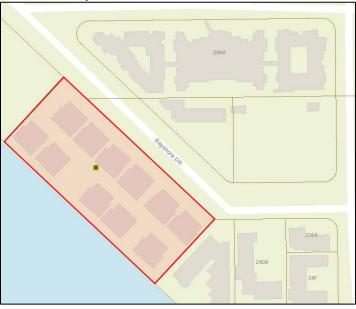

# MASTER LIST OF STRUCTURES SURVEYED

|                                                                            | 1                                                                                                                                                                                                            |                                                                                                |                                                                    |                    | .1                                                                                                                                                                                                                                             |                                                                                                                                                                                                                                                                                                         | T        | 1                                                                                                                           | 1                                                                                 | 1                                                                                                                       |                                                                                                                                        |                                                                                                                                                        |                                                                                                                                                                                     |
|----------------------------------------------------------------------------|--------------------------------------------------------------------------------------------------------------------------------------------------------------------------------------------------------------|------------------------------------------------------------------------------------------------|--------------------------------------------------------------------|--------------------|------------------------------------------------------------------------------------------------------------------------------------------------------------------------------------------------------------------------------------------------|---------------------------------------------------------------------------------------------------------------------------------------------------------------------------------------------------------------------------------------------------------------------------------------------------------|----------|-----------------------------------------------------------------------------------------------------------------------------|-----------------------------------------------------------------------------------|-------------------------------------------------------------------------------------------------------------------------|----------------------------------------------------------------------------------------------------------------------------------------|--------------------------------------------------------------------------------------------------------------------------------------------------------|-------------------------------------------------------------------------------------------------------------------------------------------------------------------------------------|
| Building #                                                                 |                                                                                                                                                                                                              | 1                                                                                              |                                                                    | Yr Built (Permit   |                                                                                                                                                                                                                                                | FMSF Address                                                                                                                                                                                                                                                                                            |          |                                                                                                                             |                                                                                   | Current Name                                                                                                            | Historic Name                                                                                                                          | Architect                                                                                                                                              | Style                                                                                                                                                                               |
| 1                                                                          | 504201PX0640                                                                                                                                                                                                 | 1958                                                                                           | 1956                                                               |                    | Contributing                                                                                                                                                                                                                                   | BD04492 345                                                                                                                                                                                                                                                                                             |          | Fort Lauderdale Beach                                                                                                       | Blvd                                                                              | Spring Tide                                                                                                             | Spring Tide                                                                                                                            | Polivitzky/Johnson                                                                                                                                     | Moderne                                                                                                                                                                             |
| 2                                                                          | 504201160020                                                                                                                                                                                                 | 1947                                                                                           | 1952                                                               | 1946               | Contributing                                                                                                                                                                                                                                   | no 3030                                                                                                                                                                                                                                                                                                 |          | Bayshore                                                                                                                    | Drive                                                                             | Ikona                                                                                                                   | Shell Resort                                                                                                                           | Robert Little                                                                                                                                          | Modern Vernacular                                                                                                                                                                   |
|                                                                            | 504201160030                                                                                                                                                                                                 | 1947                                                                                           | 1945                                                               | 1945               | Contributing                                                                                                                                                                                                                                   | BD04476 3016                                                                                                                                                                                                                                                                                            |          | , '                                                                                                                         | Drive                                                                             | None                                                                                                                    | Martindale                                                                                                                             | D. B. Macneir                                                                                                                                          | Tropical Art Deco                                                                                                                                                                   |
|                                                                            | 504201160030                                                                                                                                                                                                 | 1966                                                                                           | 1966                                                               |                    | Contributing                                                                                                                                                                                                                                   | no 3000                                                                                                                                                                                                                                                                                                 | +        | Bayshore                                                                                                                    | Drive                                                                             | Fortuna                                                                                                                 | Seaside & Sandy Shore                                                                                                                  | Joseph Phillips+Donald F. Castne                                                                                                                       |                                                                                                                                                                                     |
| 3C                                                                         | 504201160030                                                                                                                                                                                                 | 1951                                                                                           | 1951                                                               |                    | Contributing                                                                                                                                                                                                                                   | no 3008                                                                                                                                                                                                                                                                                                 |          | Bayshore                                                                                                                    | Drive                                                                             | Fortuna                                                                                                                 | Sandy Shore Motel                                                                                                                      | Manier & Lester Avery                                                                                                                                  | Modern Vernacular                                                                                                                                                                   |
| 4                                                                          | 504201160210                                                                                                                                                                                                 | 2009                                                                                           | 2008                                                               |                    | Non-Contributing                                                                                                                                                                                                                               | no 401                                                                                                                                                                                                                                                                                                  |          | Fort Lauderdale Beach                                                                                                       | Blvd                                                                              | "W" HOTEL                                                                                                               | "W" HOTEL                                                                                                                              |                                                                                                                                                        | No Style                                                                                                                                                                            |
| 5                                                                          | 504201AJ00**                                                                                                                                                                                                 | 1969                                                                                           |                                                                    |                    | Non-Contributing                                                                                                                                                                                                                               | no 3000                                                                                                                                                                                                                                                                                                 | <u> </u> | Riomar                                                                                                                      | Street                                                                            | Leisure House                                                                                                           |                                                                                                                                        |                                                                                                                                                        | No Style                                                                                                                                                                            |
|                                                                            | 504201430080                                                                                                                                                                                                 | 2010                                                                                           | c2007                                                              |                    |                                                                                                                                                                                                                                                | no 500-514                                                                                                                                                                                                                                                                                              |          | Birch                                                                                                                       | Road                                                                              | Marbellas Townhome                                                                                                      | Marbellas Townhome                                                                                                                     |                                                                                                                                                        | No Style                                                                                                                                                                            |
|                                                                            | 504201430090                                                                                                                                                                                                 | 2007                                                                                           |                                                                    |                    | Non-Contributing                                                                                                                                                                                                                               | no 3021-3043                                                                                                                                                                                                                                                                                            |          | Riomar                                                                                                                      | Street                                                                            | Marbellas Townhome                                                                                                      | Marbellas Townhome                                                                                                                     |                                                                                                                                                        | No Style                                                                                                                                                                            |
| 7                                                                          | 504201GJ0260                                                                                                                                                                                                 | 2006                                                                                           | 2006                                                               |                    | Non-Contributing                                                                                                                                                                                                                               | no 505                                                                                                                                                                                                                                                                                                  | N        | Fort Lauderdale Beach                                                                                                       | Blvd                                                                              | Hilton Hotel                                                                                                            | Hilton Hotel                                                                                                                           |                                                                                                                                                        | No Style                                                                                                                                                                            |
| 8                                                                          | 504201040170                                                                                                                                                                                                 | 0                                                                                              |                                                                    |                    | Vacant Lot                                                                                                                                                                                                                                     | no 505                                                                                                                                                                                                                                                                                                  |          | Breakers                                                                                                                    | Ave                                                                               |                                                                                                                         |                                                                                                                                        |                                                                                                                                                        | N/A                                                                                                                                                                                 |
| 9                                                                          | 504201040150                                                                                                                                                                                                 | 1963                                                                                           | 1963                                                               |                    | Contributing                                                                                                                                                                                                                                   | no 520                                                                                                                                                                                                                                                                                                  |          | Birch                                                                                                                       | Road                                                                              | Cheston House                                                                                                           | Cheston House                                                                                                                          | Herma Hastettler                                                                                                                                       | Modern Vernacular                                                                                                                                                                   |
| 10                                                                         | 504201040160                                                                                                                                                                                                 | 1950                                                                                           | 1947                                                               | 1947               | Contributing                                                                                                                                                                                                                                   | no 3003                                                                                                                                                                                                                                                                                                 |          | Viramar                                                                                                                     | Street                                                                            | The Royal Pavilon                                                                                                       | The Royal Pavilon                                                                                                                      | Lester Avery                                                                                                                                           | Modern Vernacular                                                                                                                                                                   |
|                                                                            | 5042010400**                                                                                                                                                                                                 | 0                                                                                              |                                                                    |                    | Vacant Lot                                                                                                                                                                                                                                     | no 525                                                                                                                                                                                                                                                                                                  |          | Fort Lauderdale Beach                                                                                                       | Blvd                                                                              |                                                                                                                         |                                                                                                                                        |                                                                                                                                                        | N/A                                                                                                                                                                                 |
|                                                                            | 504201040070                                                                                                                                                                                                 | 1950                                                                                           | 1950                                                               |                    | Vacant Lot                                                                                                                                                                                                                                     | BD04493 521                                                                                                                                                                                                                                                                                             |          | Fort Lauderdale Beach                                                                                                       | Blvd                                                                              | Avalon Waterfront Inn                                                                                                   | Avalon Waterfront Inn                                                                                                                  | Theodore Meyer/ Gamble, Powr                                                                                                                           |                                                                                                                                                                                     |
|                                                                            | 504201040050                                                                                                                                                                                                 | 1954                                                                                           | 1954                                                               |                    | Vacant Lot                                                                                                                                                                                                                                     | BD04494 529                                                                                                                                                                                                                                                                                             |          | Fort Lauderdale Beach                                                                                                       | Blvd                                                                              | Tropic Cay                                                                                                              | Tropic Cay                                                                                                                             | John B. O'Neill                                                                                                                                        | N/A                                                                                                                                                                                 |
|                                                                            | 504201040020                                                                                                                                                                                                 | 1951                                                                                           | 1951                                                               |                    | Vacant Lot                                                                                                                                                                                                                                     | no 520                                                                                                                                                                                                                                                                                                  | )        | Breakers                                                                                                                    | Ave                                                                               | Ocean Wave                                                                                                              | Ocean Wave                                                                                                                             | Lester Avery                                                                                                                                           | N/A                                                                                                                                                                                 |
|                                                                            | 504201040030                                                                                                                                                                                                 | 1951                                                                                           | 1951                                                               |                    | Vacant Lot                                                                                                                                                                                                                                     | no 3117                                                                                                                                                                                                                                                                                                 | '        | Viramar                                                                                                                     | Street                                                                            |                                                                                                                         | Annex of Avalon Waterfront                                                                                                             | William Vaughn                                                                                                                                         | N/A                                                                                                                                                                                 |
|                                                                            | 504201040040                                                                                                                                                                                                 | 1963                                                                                           | 1963                                                               |                    | Vacant Lot                                                                                                                                                                                                                                     | no 3100                                                                                                                                                                                                                                                                                                 |          | Windamar                                                                                                                    | Street                                                                            | Waterfront Inn                                                                                                          | Waterfront Inn                                                                                                                         | Joseph Phillips                                                                                                                                        | N/A                                                                                                                                                                                 |
|                                                                            | 504201040130                                                                                                                                                                                                 | 1949                                                                                           | 1949                                                               |                    | Contributing                                                                                                                                                                                                                                   | BD04490 3016                                                                                                                                                                                                                                                                                            |          | Windamar                                                                                                                    | Street                                                                            | Aqua                                                                                                                    |                                                                                                                                        | William Vaughn                                                                                                                                         | Modern Vernacular                                                                                                                                                                   |
|                                                                            | 504201040130                                                                                                                                                                                                 | 1949                                                                                           | 1949                                                               |                    | Contributing                                                                                                                                                                                                                                   | BD04490 3016                                                                                                                                                                                                                                                                                            |          | Windamar                                                                                                                    | Street                                                                            | Aqua                                                                                                                    |                                                                                                                                        | William Vaughn                                                                                                                                         | Modern Vernacular                                                                                                                                                                   |
|                                                                            | 504201040140                                                                                                                                                                                                 | 0                                                                                              |                                                                    |                    | Vacant Lot                                                                                                                                                                                                                                     | no 528                                                                                                                                                                                                                                                                                                  |          | Birch                                                                                                                       | Road                                                                              |                                                                                                                         |                                                                                                                                        |                                                                                                                                                        | Vacant Lot                                                                                                                                                                          |
| 14                                                                         | 504201040110                                                                                                                                                                                                 | 1948                                                                                           |                                                                    |                    | Contributing                                                                                                                                                                                                                                   | no 550                                                                                                                                                                                                                                                                                                  |          | Birch                                                                                                                       | Road                                                                              |                                                                                                                         |                                                                                                                                        |                                                                                                                                                        | Modern Vernacular                                                                                                                                                                   |
| 15                                                                         | 504201040120                                                                                                                                                                                                 | 1957                                                                                           | 1949                                                               | 1949               | Contributing                                                                                                                                                                                                                                   | no 543                                                                                                                                                                                                                                                                                                  |          | Breakers                                                                                                                    | Ave                                                                               | Windamar Beach Resort                                                                                                   | Windamar Beach Resort                                                                                                                  | Lester Avery                                                                                                                                           | Modern Vernacular                                                                                                                                                                   |
| 16                                                                         | 504201050010                                                                                                                                                                                                 | 2009                                                                                           | 2008                                                               |                    | Non-Contributing                                                                                                                                                                                                                               | no 551                                                                                                                                                                                                                                                                                                  |          | Fort Lauderdale Beach                                                                                                       | Blvd                                                                              | Conrad Hotel                                                                                                            | Trump Hotel                                                                                                                            |                                                                                                                                                        | No Style                                                                                                                                                                            |
| 17                                                                         | 504201040090                                                                                                                                                                                                 | 1951                                                                                           | 1951                                                               |                    | Contributing                                                                                                                                                                                                                                   | BD04482 551                                                                                                                                                                                                                                                                                             |          | Breakers                                                                                                                    | Ave                                                                               | Village Café/North Beach                                                                                                | . '                                                                                                                                    | J.B. O'Neill                                                                                                                                           | Mid Century Modern                                                                                                                                                                  |
| 18                                                                         | 504201040100                                                                                                                                                                                                 | 1951                                                                                           | 1957                                                               |                    | Contributing                                                                                                                                                                                                                                   | no 552                                                                                                                                                                                                                                                                                                  |          | Birch                                                                                                                       | Road                                                                              | Solas                                                                                                                   | Elysium Resort                                                                                                                         | G.P. Johnson                                                                                                                                           | Tropical Art Deco                                                                                                                                                                   |
|                                                                            | 504201BC1060                                                                                                                                                                                                 | 1972                                                                                           | 1959                                                               | 1959               | Contributing                                                                                                                                                                                                                                   | BD04481 600                                                                                                                                                                                                                                                                                             | N        | Birch                                                                                                                       | Road                                                                              | Birch House                                                                                                             | Birch House                                                                                                                            | Charles McKirahan                                                                                                                                      | Mid-Century Modern                                                                                                                                                                  |
|                                                                            | 504201BC1060                                                                                                                                                                                                 | 1972                                                                                           | 1958                                                               | 1960               | Contributing                                                                                                                                                                                                                                   | BD04488 3003                                                                                                                                                                                                                                                                                            |          | Terramar                                                                                                                    | Street                                                                            | Birch Tower                                                                                                             | Birch Tower                                                                                                                            | Charles McKirahan                                                                                                                                      | Mid-Century Modern                                                                                                                                                                  |
|                                                                            | 504201BC1060                                                                                                                                                                                                 | 1972                                                                                           | 1950                                                               | 1950               | Contributing                                                                                                                                                                                                                                   | BD04483 609                                                                                                                                                                                                                                                                                             |          | Breakers                                                                                                                    | Ave                                                                               | Birch Estate                                                                                                            | Birch Estate                                                                                                                           | William Vaughn                                                                                                                                         | Modern Vernacular                                                                                                                                                                   |
|                                                                            | 504201070030                                                                                                                                                                                                 | 1958                                                                                           | 1950                                                               | 1950               | Contributing                                                                                                                                                                                                                                   | no 600                                                                                                                                                                                                                                                                                                  | )        | Breakers                                                                                                                    | Ave                                                                               | Village Design                                                                                                          | Sea Wind                                                                                                                               | William Vaughn                                                                                                                                         | Modern Vernacular                                                                                                                                                                   |
|                                                                            | 504201070020                                                                                                                                                                                                 | 1950                                                                                           |                                                                    |                    | Contributing                                                                                                                                                                                                                                   | no 3115                                                                                                                                                                                                                                                                                                 |          | Terramar                                                                                                                    | Street                                                                            | N/A                                                                                                                     |                                                                                                                                        |                                                                                                                                                        | Modern Vernacular                                                                                                                                                                   |
|                                                                            | 504201AS0720                                                                                                                                                                                                 | 2004                                                                                           | c2007                                                              |                    | Non-Contributing                                                                                                                                                                                                                               | no 601                                                                                                                                                                                                                                                                                                  |          | Fort Lauderdale Beach                                                                                                       | Blvd                                                                              | The Atlantic Hotel                                                                                                      | The Atlantic Luxury Properties                                                                                                         |                                                                                                                                                        | No Style                                                                                                                                                                            |
| 23                                                                         | 504201070050                                                                                                                                                                                                 | 1971                                                                                           | 1950                                                               | 1950               | Contributing                                                                                                                                                                                                                                   | no 3110                                                                                                                                                                                                                                                                                                 | )        | Auramar                                                                                                                     | Street                                                                            | N/A                                                                                                                     | Sea Wind                                                                                                                               | Lester Avery                                                                                                                                           | Modern Vernacular                                                                                                                                                                   |
| 24                                                                         | 504201070040                                                                                                                                                                                                 | 1958                                                                                           | 1950                                                               | 1950               | Contributing                                                                                                                                                                                                                                   | no 608                                                                                                                                                                                                                                                                                                  |          | Breakers                                                                                                                    | Ave                                                                               | At the Market                                                                                                           | Sea Wind                                                                                                                               | William Vaughn                                                                                                                                         | Modern Vernacular                                                                                                                                                                   |
|                                                                            | 504201060230                                                                                                                                                                                                 | 1951                                                                                           | 1951                                                               |                    | Contributing                                                                                                                                                                                                                                   | no 618                                                                                                                                                                                                                                                                                                  |          | Birch                                                                                                                       | Road                                                                              | San's Souci                                                                                                             | San's Souci                                                                                                                            | G.P. Johnson                                                                                                                                           | Modern Vernacular                                                                                                                                                                   |
|                                                                            | 504201060230                                                                                                                                                                                                 | 1958                                                                                           | 1956                                                               |                    | Contributing                                                                                                                                                                                                                                   | no 2900                                                                                                                                                                                                                                                                                                 | 1        | Belmar                                                                                                                      | Street                                                                            | Tropi Rock                                                                                                              | Tropi Rock                                                                                                                             | J.B. O'Neill                                                                                                                                           | Modern Vernacular                                                                                                                                                                   |
|                                                                            | 504201060230                                                                                                                                                                                                 | 0                                                                                              | 0                                                                  |                    | Vacant Lot                                                                                                                                                                                                                                     | no 600                                                                                                                                                                                                                                                                                                  |          | (Block) Breakers                                                                                                            | Ave                                                                               | Vacant Lot                                                                                                              |                                                                                                                                        |                                                                                                                                                        | N/A                                                                                                                                                                                 |
|                                                                            | 504201060250                                                                                                                                                                                                 | 1965                                                                                           | 1951                                                               | 1951               | Contributing                                                                                                                                                                                                                                   | BD04491 619                                                                                                                                                                                                                                                                                             |          | Breakers                                                                                                                    | Ave                                                                               | Brynja Beach Shop                                                                                                       | Sun Terrace                                                                                                                            | Gamble, Pownall & Gilroy                                                                                                                               | Modern Vernacular                                                                                                                                                                   |
| 27                                                                         | 504201060040                                                                                                                                                                                                 | 0                                                                                              | 0                                                                  |                    | Parking Lot                                                                                                                                                                                                                                    | no 620                                                                                                                                                                                                                                                                                                  |          | Breakers                                                                                                                    | Ave                                                                               | Parking Lot                                                                                                             |                                                                                                                                        |                                                                                                                                                        | N/A                                                                                                                                                                                 |
| 28                                                                         | 504201060050                                                                                                                                                                                                 | 1954                                                                                           | 1956                                                               |                    | Contributing                                                                                                                                                                                                                                   | BD04484 619                                                                                                                                                                                                                                                                                             |          | Fort Lauderdale Beach                                                                                                       | Blvd                                                                              | Jolly Roger/Sea Club                                                                                                    | Jolly Roger/Sea Club                                                                                                                   | Tony Sherman                                                                                                                                           | Mid-Century Modern                                                                                                                                                                  |
|                                                                            | 504201060010                                                                                                                                                                                                 | 1959                                                                                           | 1952                                                               | 1952               | Contributing                                                                                                                                                                                                                                   | BD04485 625                                                                                                                                                                                                                                                                                             |          | Fort Lauderdale Beach                                                                                                       | Blvd                                                                              | Premiere                                                                                                                | Beach Plaza Hotel                                                                                                                      | Gamble, Pownall & Gilroy                                                                                                                               | Mid-Century Modern                                                                                                                                                                  |
|                                                                            | 504201060030                                                                                                                                                                                                 | 1959                                                                                           | 1959                                                               |                    | Contributing                                                                                                                                                                                                                                   | BD04477 3110                                                                                                                                                                                                                                                                                            |          | Belmar                                                                                                                      | Street                                                                            | Premiere                                                                                                                | Premiere                                                                                                                               | Arthur Rude                                                                                                                                            | Modern Vernacular                                                                                                                                                                   |
|                                                                            | 504201060020                                                                                                                                                                                                 | 0                                                                                              | 0                                                                  |                    | Parking Lot                                                                                                                                                                                                                                    | no 3100                                                                                                                                                                                                                                                                                                 |          | Belmar                                                                                                                      | Street                                                                            | Parking Lot                                                                                                             |                                                                                                                                        |                                                                                                                                                        | N/A                                                                                                                                                                                 |
| 32                                                                         | 5042010600**                                                                                                                                                                                                 | 2017                                                                                           |                                                                    |                    | Non-Contributing                                                                                                                                                                                                                               | no 701                                                                                                                                                                                                                                                                                                  |          | Fort Lauderdale Beach                                                                                                       | Blvd                                                                              | Paramount                                                                                                               |                                                                                                                                        |                                                                                                                                                        | No Style                                                                                                                                                                            |
|                                                                            | 504201060093                                                                                                                                                                                                 | 1965                                                                                           | c1965                                                              |                    | Non-Contributing                                                                                                                                                                                                                               | no 701                                                                                                                                                                                                                                                                                                  | .1       | Fort Lauderdale Beach                                                                                                       | Blvd                                                                              | Hotel/ Empty                                                                                                            | Hotel/ Empty                                                                                                                           | Name of the second                                                                                                                                     | Mid Century Modern                                                                                                                                                                  |
|                                                                            | 504201060080                                                                                                                                                                                                 | 0                                                                                              | c1955                                                              |                    | Non-Contributing                                                                                                                                                                                                                               |                                                                                                                                                                                                                                                                                                         |          | Breakers                                                                                                                    |                                                                                   | Sea Crest                                                                                                               | Sea Crest                                                                                                                              | William Vaughn                                                                                                                                         |                                                                                                                                                                                     |
|                                                                            | 504201060070                                                                                                                                                                                                 | 0                                                                                              | 1950                                                               |                    |                                                                                                                                                                                                                                                | no 716                                                                                                                                                                                                                                                                                                  |          | Breakers                                                                                                                    | Ave                                                                               | Sea Crea                                                                                                                | Sea Crea                                                                                                                               | William Vaughn                                                                                                                                         |                                                                                                                                                                                     |
| 22.4                                                                       | E0 4204 0504                                                                                                                                                                                                 | 0                                                                                              | 1950                                                               |                    |                                                                                                                                                                                                                                                | no 3109                                                                                                                                                                                                                                                                                                 |          |                                                                                                                             | Street                                                                            | David Dal                                                                                                               | The Debis D.                                                                                                                           | Wm T. Vaughn                                                                                                                                           | Mandaus Vannasid                                                                                                                                                                    |
|                                                                            | 504201060180                                                                                                                                                                                                 | 1948                                                                                           | 1948                                                               |                    | Contributing                                                                                                                                                                                                                                   | no 709                                                                                                                                                                                                                                                                                                  |          | Breakers                                                                                                                    | Ave                                                                               | Royal Palms                                                                                                             | The Robin Dale                                                                                                                         | G.P. Johnson                                                                                                                                           | Modern Vernacular                                                                                                                                                                   |
|                                                                            | 504201060180                                                                                                                                                                                                 | 1965                                                                                           | 1965                                                               |                    | Non-Contributing                                                                                                                                                                                                                               | no 710                                                                                                                                                                                                                                                                                                  |          | Birch                                                                                                                       | Road                                                                              | Royal Palms                                                                                                             | Three Palms Resort                                                                                                                     | Thor Amlie                                                                                                                                             | No Style Transcal Art Daga                                                                                                                                                          |
|                                                                            | 504201060180                                                                                                                                                                                                 | 1952                                                                                           | 1950                                                               | 4047               | Non-Contributing                                                                                                                                                                                                                               | no 717                                                                                                                                                                                                                                                                                                  |          | Breakers                                                                                                                    | Ave                                                                               | Royal Palms                                                                                                             | Monte Carlo Hotel                                                                                                                      | Little & Crawford                                                                                                                                      | Tropical Art Deco                                                                                                                                                                   |
|                                                                            | 504201060200                                                                                                                                                                                                 | 1950                                                                                           | 1947                                                               | 1947               | Contributing                                                                                                                                                                                                                                   | no 2901                                                                                                                                                                                                                                                                                                 |          | Belmar                                                                                                                      | Street                                                                            | Soleado                                                                                                                 | Nacant Lat                                                                                                                             | G.P. Johnson                                                                                                                                           | Modern Vernacular                                                                                                                                                                   |
|                                                                            | 504201060130                                                                                                                                                                                                 | 0                                                                                              |                                                                    |                    | Vacant Lot                                                                                                                                                                                                                                     | no 735                                                                                                                                                                                                                                                                                                  |          |                                                                                                                             | Blvd                                                                              | Vacant Lot                                                                                                              | Vacant Lot                                                                                                                             |                                                                                                                                                        | N/A                                                                                                                                                                                 |
|                                                                            | 504201060120                                                                                                                                                                                                 | 0                                                                                              |                                                                    |                    | Vacant Lot                                                                                                                                                                                                                                     | no 725                                                                                                                                                                                                                                                                                                  |          | Fort Lauderdale Beach                                                                                                       | Road                                                                              | Vacant Lot                                                                                                              | Vacant Lot                                                                                                                             |                                                                                                                                                        | N/A                                                                                                                                                                                 |
|                                                                            | 504201060110                                                                                                                                                                                                 | 0                                                                                              |                                                                    |                    | Vacant Lot                                                                                                                                                                                                                                     | no 3115                                                                                                                                                                                                                                                                                                 |          | Vistamar                                                                                                                    | Street                                                                            | Vacant Lot                                                                                                              | \\\\tau_1 = \\\                                                                                                                        |                                                                                                                                                        | N/A                                                                                                                                                                                 |
|                                                                            | E04204060440                                                                                                                                                                                                 |                                                                                                |                                                                    |                    | Vacant Lot                                                                                                                                                                                                                                     | no 734                                                                                                                                                                                                                                                                                                  |          | Breakers                                                                                                                    | Ave                                                                               | Vacant Lot                                                                                                              | Vacant Lot                                                                                                                             |                                                                                                                                                        | N/A                                                                                                                                                                                 |
|                                                                            | 504201060140                                                                                                                                                                                                 | 0                                                                                              | 1051                                                               |                    |                                                                                                                                                                                                                                                | no 2400                                                                                                                                                                                                                                                                                                 | 1        | Victomor                                                                                                                    | Ctroot                                                                            | Vacant Let                                                                                                              | Son Cato                                                                                                                               | LP O'Noill                                                                                                                                             | NI/A                                                                                                                                                                                |
|                                                                            | 504201060100                                                                                                                                                                                                 | 1951                                                                                           | 1951                                                               | 1055.53            | Vacant Lot                                                                                                                                                                                                                                     | no 3109                                                                                                                                                                                                                                                                                                 |          | Vistamar                                                                                                                    | Street                                                                            | Vacant Lot                                                                                                              | Sea Gate                                                                                                                               |                                                                                                                                                        | N/A                                                                                                                                                                                 |
| 40A                                                                        | 504201060100<br>504201060150                                                                                                                                                                                 | 1951<br>1985                                                                                   | c 2006                                                             | 1955-57            | Vacant Lot Contributing                                                                                                                                                                                                                        | no 733                                                                                                                                                                                                                                                                                                  |          | Breakers                                                                                                                    | Ave                                                                               | Convenant House                                                                                                         | Convenant House                                                                                                                        | Charles McKirahan                                                                                                                                      | No Style                                                                                                                                                                            |
| 40A<br>40b                                                                 | 504201060100<br>504201060150<br>504201060150                                                                                                                                                                 | 1951<br>1985<br>1985                                                                           | c 2006<br>c 2006                                                   | 1955-57            | Vacant Lot Contributing Contributing                                                                                                                                                                                                           | no 733<br>no 733                                                                                                                                                                                                                                                                                        |          | Breakers<br>Breakers                                                                                                        | Ave<br>Ave                                                                        | Convenant House Convenant House                                                                                         | Convenant House Convenant House                                                                                                        | Charles McKirahan<br>Charles McKirahan                                                                                                                 | No Style<br>No Style                                                                                                                                                                |
| 40A<br>40b<br>41                                                           | 504201060100<br>504201060150<br>504201060150<br>504201060160                                                                                                                                                 | 1951<br>1985<br>1985<br>1985                                                                   | c 2006<br>c 2006<br>c 2006                                         |                    | Vacant Lot Contributing Contributing Contributing                                                                                                                                                                                              | no         733           no         733           no         733                                                                                                                                                                                                                                        |          | Breakers<br>Breakers<br>Breakers                                                                                            | Ave<br>Ave<br>Ave                                                                 | Convenant House Convenant House Convenant House                                                                         | Convenant House Convenant House Convenant House                                                                                        | Charles McKirahan Charles McKirahan Charles McKirahan                                                                                                  | No Style<br>No Style<br>No Style                                                                                                                                                    |
| 40A<br>40b<br>41<br>42A                                                    | 504201060100<br>504201060150<br>504201060150<br>504201060160<br>504201060310                                                                                                                                 | 1951<br>1985<br>1985<br>1985<br>1985<br>1951                                                   | c 2006<br>c 2006<br>c 2006<br>1950                                 | 1955-57            | Vacant Lot Contributing Contributing Contributing Contributing Contributing                                                                                                                                                                    | no         733           no         733           no         733           no         2909                                                                                                                                                                                                              |          | Breakers<br>Breakers<br>Breakers<br>Vistamar                                                                                | Ave<br>Ave<br>Street                                                              | Convenant House Convenant House Convenant House Tranquilo                                                               | Convenant House Convenant House Convenant House Sea Gate                                                                               | Charles McKirahan<br>Charles McKirahan<br>Charles McKirahan<br>William Vaughn                                                                          | No Style<br>No Style<br>No Style<br>Modern Vernacular                                                                                                                               |
| 40A<br>40b<br>41<br>42A<br>42B                                             | 504201060100<br>504201060150<br>504201060150<br>504201060160<br>504201060310<br>504201060310                                                                                                                 | 1951<br>1985<br>1985<br>1985<br>1951<br>1951                                                   | c 2006<br>c 2006<br>c 2006<br>1950                                 | 1955-57<br>1955-57 | Vacant Lot Contributing Contributing Contributing Contributing Contributing Contributing                                                                                                                                                       | no         733           no         733           no         733           no         2909           no         2909                                                                                                                                                                                    |          | Breakers<br>Breakers<br>Breakers<br>Vistamar<br>Vistamar                                                                    | Ave Ave Ave Street Street                                                         | Convenant House Convenant House Convenant House Tranquilo Tranquilo                                                     | Convenant House Convenant House Convenant House Sea Gate Sea Gate                                                                      | Charles McKirahan Charles McKirahan Charles McKirahan William Vaughn William Vaughn                                                                    | No Style<br>No Style<br>No Style<br>Modern Vernacular<br>Modern Vernacular                                                                                                          |
| 40A<br>40b<br>41<br>42A<br>42B<br>43                                       | 504201060100<br>504201060150<br>504201060150<br>504201060160<br>504201060310<br>504201060310<br>504201060320                                                                                                 | 1951<br>1985<br>1985<br>1985<br>1951<br>1951<br>1951                                           | c 2006<br>c 2006<br>c 2006<br>1950                                 | 1955-57            | Vacant Lot Contributing Contributing Contributing Contributing Contributing Contributing Contributing                                                                                                                                          | no         733           no         733           no         733           no         2909           no         2909           no         2901                                                                                                                                                          |          | Breakers<br>Breakers<br>Breakers<br>Vistamar<br>Vistamar<br>Vistamar                                                        | Ave Ave Ave Street Street Street                                                  | Convenant House Convenant House Convenant House Tranquilo Tranquilo Tranquilo                                           | Convenant House Convenant House Convenant House Sea Gate Sea Gate Vista Mar                                                            | Charles McKirahan<br>Charles McKirahan<br>Charles McKirahan<br>William Vaughn                                                                          | No Style No Style No Style Modern Vernacular Modern Vernacular Modern Vernacular                                                                                                    |
| 40A<br>40b<br>41<br>42A<br>42B<br>43                                       | 504201060100<br>504201060150<br>504201060150<br>504201060160<br>504201060310<br>504201060310<br>504201060320<br>504201060330                                                                                 | 1951<br>1985<br>1985<br>1985<br>1985<br>1951<br>1951<br>1959<br>0                              | c 2006<br>c 2006<br>c 2006<br>1950<br>1950                         | 1955-57<br>1955-57 | Vacant Lot Contributing Contributing Contributing Contributing Contributing Contributing Contributing Contributing Vacant Lot                                                                                                                  | no     733       no     733       no     733       no     2909       no     2909       no     2901       no     2839                                                                                                                                                                                    |          | Breakers<br>Breakers<br>Breakers<br>Vistamar<br>Vistamar<br>Vistamar<br>Vistamar                                            | Ave Ave Ave Street Street Street Street                                           | Convenant House Convenant House Convenant House Tranquilo Tranquilo Tranquilo Vacant Lot                                | Convenant House Convenant House Convenant House Sea Gate Sea Gate Vista Mar Vacant Lot                                                 | Charles McKirahan Charles McKirahan Charles McKirahan William Vaughn William Vaughn Lester Avery                                                       | No Style No Style No Style Modern Vernacular Modern Vernacular Modern Vernacular N/A                                                                                                |
| 40A<br>40b<br>41<br>42A<br>42B<br>43<br>44                                 | 504201060100<br>504201060150<br>504201060150<br>504201060160<br>504201060310<br>504201060310<br>504201060320<br>504201060330<br>504201060340                                                                 | 1951<br>1985<br>1985<br>1985<br>1985<br>1951<br>1951<br>1959<br>0                              | c 2006<br>c 2006<br>c 2006<br>1950<br>1950<br>1948                 | 1955-57<br>1955-57 | Vacant Lot Contributing Contributing Contributing Contributing Contributing Contributing Contributing Vacant Lot Contributing                                                                                                                  | no     733       no     733       no     733       no     2909       no     2909       no     2901       no     2839       no     2831                                                                                                                                                                  |          | Breakers Breakers Breakers Vistamar Vistamar Vistamar Vistamar Vistamar Vistamar                                            | Ave Ave Ave Street Street Street Street Street Street                             | Convenant House Convenant House Convenant House Tranquilo Tranquilo Tranquilo                                           | Convenant House Convenant House Convenant House Sea Gate Sea Gate Vista Mar                                                            | Charles McKirahan Charles McKirahan Charles McKirahan William Vaughn William Vaughn Lester Avery J.B.O'Neill                                           | No Style No Style No Style Modern Vernacular Modern Vernacular Modern Vernacular Modern Vernacular N/A Modern Vernacular                                                            |
| 40A<br>40b<br>41<br>42A<br>42B<br>43<br>44<br>45                           | 504201060100<br>504201060150<br>504201060150<br>504201060160<br>504201060310<br>504201060310<br>504201060320<br>504201060330<br>504201060340<br>504201060350                                                 | 1951<br>1985<br>1985<br>1985<br>1985<br>1951<br>1951<br>1959<br>0<br>1954<br>1958              | c 2006<br>c 2006<br>c 2006<br>1950<br>1950                         | 1955-57<br>1955-57 | Vacant Lot Contributing Contributing Contributing Contributing Contributing Contributing Contributing Vacant Lot Contributing Contributing                                                                                                     | no         733           no         733           no         733           no         2909           no         2909           no         2901           no         2839           no         2831           no         740                                                                             |          | Breakers Breakers Vistamar Vistamar Vistamar Vistamar Vistamar Vistamar Vistamar Bayshore                                   | Ave Ave Ave Street Street Street Street Street Drive                              | Convenant House Convenant House Convenant House Tranquilo Tranquilo Tranquilo Vacant Lot Tranquilo                      | Convenant House Convenant House Convenant House Sea Gate Sea Gate Vista Mar Vacant Lot Cocobelle Resort                                | Charles McKirahan Charles McKirahan Charles McKirahan William Vaughn William Vaughn Lester Avery                                                       | No Style No Style No Style Modern Vernacular Modern Vernacular Modern Vernacular Modern Vernacular N/A Modern Vernacular Mid Century Modern                                         |
| 40A<br>40b<br>41<br>42A<br>42B<br>43<br>44<br>45<br>46                     | 504201060100<br>504201060150<br>504201060150<br>504201060160<br>504201060310<br>504201060310<br>504201060320<br>504201060330<br>504201060340<br>504201060350<br>504201060510                                 | 1951<br>1985<br>1985<br>1985<br>1951<br>1951<br>1951<br>1959<br>0<br>1954<br>1958              | c 2006<br>c 2006<br>c 2006<br>1950<br>1950<br>1948<br>1952<br>1956 | 1955-57<br>1955-57 | Vacant Lot Contributing Contributing Contributing Contributing Contributing Contributing Contributing Vacant Lot Contributing Contributing Vacant Lot                                                                                          | no         733           no         733           no         733           no         2909           no         2909           no         2901           no         2839           no         2831           no         740           no         2800                                                   |          | Breakers Breakers Vistamar Vistamar Vistamar Vistamar Vistamar Vistamar Vistamar Vistamar Vistamar Bayshore Vistamar        | Ave Ave Ave Street | Convenant House Convenant House Convenant House Tranquilo Tranquilo Tranquilo Vacant Lot Tranquilo Vacant Lot           | Convenant House Convenant House Convenant House Sea Gate Sea Gate Vista Mar Vacant Lot Cocobelle Resort Vacant Lot                     | Charles McKirahan Charles McKirahan Charles McKirahan William Vaughn William Vaughn Lester Avery J.B.O'Neill C.F. Mckirahan                            | No Style No Style No Style Modern Vernacular Modern Vernacular Modern Vernacular Modern Vernacular N/A Modern Vernacular Mid Century Modern N/A                                     |
| 40A<br>40b<br>41<br>42A<br>42B<br>43<br>44<br>45<br>46<br>47               | 504201060100<br>504201060150<br>504201060150<br>504201060160<br>504201060310<br>504201060310<br>504201060320<br>504201060330<br>504201060330<br>504201060350<br>504201060350<br>504201060310                 | 1951<br>1985<br>1985<br>1985<br>1985<br>1951<br>1951<br>1959<br>0<br>1954<br>1958<br>0         | c 2006<br>c 2006<br>c 2006<br>1950<br>1950<br>1948<br>1952<br>1956 | 1955-57<br>1955-57 | Vacant Lot Contributing Contributing Contributing Contributing Contributing Contributing Contributing Vacant Lot Contributing Vacant Lot Contributing Vacant Lot Contributing Contributing                                                     | no         733           no         733           no         733           no         2909           no         2901           no         2839           no         2831           no         740           no         2800           no         700                                                    |          | Breakers Breakers Breakers Vistamar Vistamar Vistamar Vistamar Vistamar Vistamar Vistamar Vistamar Antioch                  | Ave Ave Ave Street Street Street Street Drive Street Ave                          | Convenant House Convenant House Convenant House Tranquilo Tranquilo Tranquilo Vacant Lot Tranquilo Vacant Lot Beachdale | Convenant House Convenant House Convenant House Sea Gate Sea Gate Vista Mar Vacant Lot Cocobelle Resort Vacant Lot Beachdale           | Charles McKirahan Charles McKirahan Charles McKirahan William Vaughn William Vaughn Lester Avery  J.B.O'Neill C.F. Mckirahan                           | No Style No Style No Style Modern Vernacular Modern Vernacular Modern Vernacular N/A Modern Vernacular Mid Century Modern N/A Modern Vernacular                                     |
| 40A<br>40b<br>41<br>42A<br>42B<br>43<br>44<br>45<br>46<br>47<br>48A        | 504201060100<br>504201060150<br>504201060150<br>504201060160<br>504201060310<br>504201060310<br>504201060320<br>504201060330<br>504201060340<br>504201060350<br>504201060510<br>504201NX0130<br>504201NX0130 | 1951<br>1985<br>1985<br>1985<br>1985<br>1951<br>1951<br>1959<br>0<br>1954<br>1958<br>0<br>1957 | c 2006<br>c 2006<br>c 2006<br>1950<br>1950<br>1948<br>1952<br>1956 | 1955-57<br>1955-57 | Vacant Lot Contributing Contributing Contributing Contributing Contributing Contributing Contributing Vacant Lot Contributing Vacant Lot Contributing Vacant Lot Contributing Contributing Contributing Contributing Contributing Contributing | no         733           no         733           no         733           no         2909           no         2909           no         2901           no         2839           no         2831           no         740           no         2800           no         700           no         700 |          | Breakers Breakers Vistamar Vistamar Vistamar Vistamar Vistamar Vistamar Vistamar Vistamar Bayshore Vistamar Antioch Antioch | Ave Ave Ave Street Street Street Street Street Street Ave Ave Ave                 | Convenant House Convenant House Convenant House Tranquilo Tranquilo Vacant Lot Tranquilo Vacant Lot Beachdale Beachdale | Convenant House Convenant House Convenant House Sea Gate Sea Gate Vista Mar Vacant Lot Cocobelle Resort Vacant Lot Beachdale Beachdale | Charles McKirahan Charles McKirahan Charles McKirahan William Vaughn William Vaughn Lester Avery  J.B.O'Neill C.F. McKirahan J.B. O'Neill J.B. O'Neill | No Style No Style No Style Modern Vernacular Modern Vernacular Modern Vernacular Modern Vernacular N/A Modern Vernacular Mid Century Modern N/A Modern Vernacular Modern Vernacular |
| 40A<br>40b<br>41<br>42A<br>42B<br>43<br>44<br>45<br>46<br>47<br>48A<br>48B | 504201060100<br>504201060150<br>504201060150<br>504201060160<br>504201060310<br>504201060310<br>504201060320<br>504201060330<br>504201060330<br>504201060350<br>504201060350<br>504201060310                 | 1951<br>1985<br>1985<br>1985<br>1985<br>1951<br>1951<br>1959<br>0<br>1954<br>1958<br>0         | c 2006<br>c 2006<br>c 2006<br>1950<br>1950<br>1948<br>1952<br>1956 | 1955-57<br>1955-57 | Vacant Lot Contributing Contributing Contributing Contributing Contributing Contributing Contributing Vacant Lot Contributing Vacant Lot Contributing Vacant Lot Contributing Contributing                                                     | no         733           no         733           no         733           no         2909           no         2901           no         2839           no         2831           no         740           no         2800           no         700                                                    |          | Breakers Breakers Breakers Vistamar Vistamar Vistamar Vistamar Vistamar Vistamar Vistamar Vistamar Antioch                  | Ave Ave Ave Street Street Street Street Drive Street Ave                          | Convenant House Convenant House Convenant House Tranquilo Tranquilo Tranquilo Vacant Lot Tranquilo Vacant Lot Beachdale | Convenant House Convenant House Convenant House Sea Gate Sea Gate Vista Mar Vacant Lot Cocobelle Resort Vacant Lot Beachdale           | Charles McKirahan Charles McKirahan Charles McKirahan William Vaughn William Vaughn Lester Avery  J.B.O'Neill C.F. Mckirahan                           | No Style No Style No Style Modern Vernacular Modern Vernacular Modern Vernacular N/A Modern Vernacular Mid Century Modern N/A Modern Vernacular                                     |