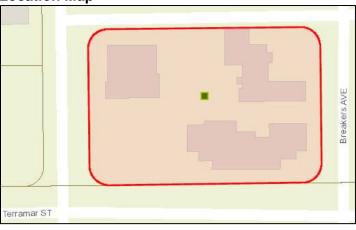

# MASTER LIST OF STRUCTURES SURVEYED

|                                                                            | 1                                                                                                                                                                                                            |                                                                                                |                                                                    |                    | .1                                                                                                                                                                                                                                             |                                                                                                                                                                                                                                                                                                         | T        | 1                                                                                                                           | 1                                                                                 | 1                                                                                                                       |                                                                                                                                        |                                                                                                                                                        |                                                                                                                                                                                     |
|----------------------------------------------------------------------------|--------------------------------------------------------------------------------------------------------------------------------------------------------------------------------------------------------------|------------------------------------------------------------------------------------------------|--------------------------------------------------------------------|--------------------|------------------------------------------------------------------------------------------------------------------------------------------------------------------------------------------------------------------------------------------------|---------------------------------------------------------------------------------------------------------------------------------------------------------------------------------------------------------------------------------------------------------------------------------------------------------|----------|-----------------------------------------------------------------------------------------------------------------------------|-----------------------------------------------------------------------------------|-------------------------------------------------------------------------------------------------------------------------|----------------------------------------------------------------------------------------------------------------------------------------|--------------------------------------------------------------------------------------------------------------------------------------------------------|-------------------------------------------------------------------------------------------------------------------------------------------------------------------------------------|
| Building #                                                                 |                                                                                                                                                                                                              | 1                                                                                              |                                                                    | Yr Built (Permit   |                                                                                                                                                                                                                                                | FMSF Address                                                                                                                                                                                                                                                                                            |          |                                                                                                                             |                                                                                   | Current Name                                                                                                            | Historic Name                                                                                                                          | Architect                                                                                                                                              | Style                                                                                                                                                                               |
| 1                                                                          | 504201PX0640                                                                                                                                                                                                 | 1958                                                                                           | 1956                                                               |                    | Contributing                                                                                                                                                                                                                                   | BD04492 345                                                                                                                                                                                                                                                                                             |          | Fort Lauderdale Beach                                                                                                       | Blvd                                                                              | Spring Tide                                                                                                             | Spring Tide                                                                                                                            | Polivitzky/Johnson                                                                                                                                     | Moderne                                                                                                                                                                             |
| 2                                                                          | 504201160020                                                                                                                                                                                                 | 1947                                                                                           | 1952                                                               | 1946               | Contributing                                                                                                                                                                                                                                   | no 3030                                                                                                                                                                                                                                                                                                 |          | Bayshore                                                                                                                    | Drive                                                                             | Ikona                                                                                                                   | Shell Resort                                                                                                                           | Robert Little                                                                                                                                          | Modern Vernacular                                                                                                                                                                   |
|                                                                            | 504201160030                                                                                                                                                                                                 | 1947                                                                                           | 1945                                                               | 1945               | Contributing                                                                                                                                                                                                                                   | BD04476 3016                                                                                                                                                                                                                                                                                            |          | , '                                                                                                                         | Drive                                                                             | None                                                                                                                    | Martindale                                                                                                                             | D. B. Macneir                                                                                                                                          | Tropical Art Deco                                                                                                                                                                   |
|                                                                            | 504201160030                                                                                                                                                                                                 | 1966                                                                                           | 1966                                                               |                    | Contributing                                                                                                                                                                                                                                   | no 3000                                                                                                                                                                                                                                                                                                 | +        | Bayshore                                                                                                                    | Drive                                                                             | Fortuna                                                                                                                 | Seaside & Sandy Shore                                                                                                                  | Joseph Phillips+Donald F. Castne                                                                                                                       |                                                                                                                                                                                     |
| 3C                                                                         | 504201160030                                                                                                                                                                                                 | 1951                                                                                           | 1951                                                               |                    | Contributing                                                                                                                                                                                                                                   | no 3008                                                                                                                                                                                                                                                                                                 |          | Bayshore                                                                                                                    | Drive                                                                             | Fortuna                                                                                                                 | Sandy Shore Motel                                                                                                                      | Manier & Lester Avery                                                                                                                                  | Modern Vernacular                                                                                                                                                                   |
| 4                                                                          | 504201160210                                                                                                                                                                                                 | 2009                                                                                           | 2008                                                               |                    | Non-Contributing                                                                                                                                                                                                                               | no 401                                                                                                                                                                                                                                                                                                  |          | Fort Lauderdale Beach                                                                                                       | Blvd                                                                              | "W" HOTEL                                                                                                               | "W" HOTEL                                                                                                                              |                                                                                                                                                        | No Style                                                                                                                                                                            |
| 5                                                                          | 504201AJ00**                                                                                                                                                                                                 | 1969                                                                                           |                                                                    |                    | Non-Contributing                                                                                                                                                                                                                               | no 3000                                                                                                                                                                                                                                                                                                 | <u> </u> | Riomar                                                                                                                      | Street                                                                            | Leisure House                                                                                                           |                                                                                                                                        |                                                                                                                                                        | No Style                                                                                                                                                                            |
|                                                                            | 504201430080                                                                                                                                                                                                 | 2010                                                                                           | c2007                                                              |                    |                                                                                                                                                                                                                                                | no 500-514                                                                                                                                                                                                                                                                                              |          | Birch                                                                                                                       | Road                                                                              | Marbellas Townhome                                                                                                      | Marbellas Townhome                                                                                                                     |                                                                                                                                                        | No Style                                                                                                                                                                            |
|                                                                            | 504201430090                                                                                                                                                                                                 | 2007                                                                                           |                                                                    |                    | Non-Contributing                                                                                                                                                                                                                               | no 3021-3043                                                                                                                                                                                                                                                                                            |          | Riomar                                                                                                                      | Street                                                                            | Marbellas Townhome                                                                                                      | Marbellas Townhome                                                                                                                     |                                                                                                                                                        | No Style                                                                                                                                                                            |
| 7                                                                          | 504201GJ0260                                                                                                                                                                                                 | 2006                                                                                           | 2006                                                               |                    | Non-Contributing                                                                                                                                                                                                                               | no 505                                                                                                                                                                                                                                                                                                  | N        | Fort Lauderdale Beach                                                                                                       | Blvd                                                                              | Hilton Hotel                                                                                                            | Hilton Hotel                                                                                                                           |                                                                                                                                                        | No Style                                                                                                                                                                            |
| 8                                                                          | 504201040170                                                                                                                                                                                                 | 0                                                                                              |                                                                    |                    | Vacant Lot                                                                                                                                                                                                                                     | no 505                                                                                                                                                                                                                                                                                                  |          | Breakers                                                                                                                    | Ave                                                                               |                                                                                                                         |                                                                                                                                        |                                                                                                                                                        | N/A                                                                                                                                                                                 |
| 9                                                                          | 504201040150                                                                                                                                                                                                 | 1963                                                                                           | 1963                                                               |                    | Contributing                                                                                                                                                                                                                                   | no 520                                                                                                                                                                                                                                                                                                  |          | Birch                                                                                                                       | Road                                                                              | Cheston House                                                                                                           | Cheston House                                                                                                                          | Herma Hastettler                                                                                                                                       | Modern Vernacular                                                                                                                                                                   |
| 10                                                                         | 504201040160                                                                                                                                                                                                 | 1950                                                                                           | 1947                                                               | 1947               | Contributing                                                                                                                                                                                                                                   | no 3003                                                                                                                                                                                                                                                                                                 |          | Viramar                                                                                                                     | Street                                                                            | The Royal Pavilon                                                                                                       | The Royal Pavilon                                                                                                                      | Lester Avery                                                                                                                                           | Modern Vernacular                                                                                                                                                                   |
|                                                                            | 5042010400**                                                                                                                                                                                                 | 0                                                                                              |                                                                    |                    | Vacant Lot                                                                                                                                                                                                                                     | no 525                                                                                                                                                                                                                                                                                                  |          | Fort Lauderdale Beach                                                                                                       | Blvd                                                                              |                                                                                                                         |                                                                                                                                        |                                                                                                                                                        | N/A                                                                                                                                                                                 |
|                                                                            | 504201040070                                                                                                                                                                                                 | 1950                                                                                           | 1950                                                               |                    | Vacant Lot                                                                                                                                                                                                                                     | BD04493 521                                                                                                                                                                                                                                                                                             |          | Fort Lauderdale Beach                                                                                                       | Blvd                                                                              | Avalon Waterfront Inn                                                                                                   | Avalon Waterfront Inn                                                                                                                  | Theodore Meyer/ Gamble, Powr                                                                                                                           |                                                                                                                                                                                     |
|                                                                            | 504201040050                                                                                                                                                                                                 | 1954                                                                                           | 1954                                                               |                    | Vacant Lot                                                                                                                                                                                                                                     | BD04494 529                                                                                                                                                                                                                                                                                             |          | Fort Lauderdale Beach                                                                                                       | Blvd                                                                              | Tropic Cay                                                                                                              | Tropic Cay                                                                                                                             | John B. O'Neill                                                                                                                                        | N/A                                                                                                                                                                                 |
|                                                                            | 504201040020                                                                                                                                                                                                 | 1951                                                                                           | 1951                                                               |                    | Vacant Lot                                                                                                                                                                                                                                     | no 520                                                                                                                                                                                                                                                                                                  | )        | Breakers                                                                                                                    | Ave                                                                               | Ocean Wave                                                                                                              | Ocean Wave                                                                                                                             | Lester Avery                                                                                                                                           | N/A                                                                                                                                                                                 |
|                                                                            | 504201040030                                                                                                                                                                                                 | 1951                                                                                           | 1951                                                               |                    | Vacant Lot                                                                                                                                                                                                                                     | no 3117                                                                                                                                                                                                                                                                                                 | '        | Viramar                                                                                                                     | Street                                                                            |                                                                                                                         | Annex of Avalon Waterfront                                                                                                             | William Vaughn                                                                                                                                         | N/A                                                                                                                                                                                 |
|                                                                            | 504201040040                                                                                                                                                                                                 | 1963                                                                                           | 1963                                                               |                    | Vacant Lot                                                                                                                                                                                                                                     | no 3100                                                                                                                                                                                                                                                                                                 |          | Windamar                                                                                                                    | Street                                                                            | Waterfront Inn                                                                                                          | Waterfront Inn                                                                                                                         | Joseph Phillips                                                                                                                                        | N/A                                                                                                                                                                                 |
|                                                                            | 504201040130                                                                                                                                                                                                 | 1949                                                                                           | 1949                                                               |                    | Contributing                                                                                                                                                                                                                                   | BD04490 3016                                                                                                                                                                                                                                                                                            |          | Windamar                                                                                                                    | Street                                                                            | Aqua                                                                                                                    |                                                                                                                                        | William Vaughn                                                                                                                                         | Modern Vernacular                                                                                                                                                                   |
|                                                                            | 504201040130                                                                                                                                                                                                 | 1949                                                                                           | 1949                                                               |                    | Contributing                                                                                                                                                                                                                                   | BD04490 3016                                                                                                                                                                                                                                                                                            |          | Windamar                                                                                                                    | Street                                                                            | Aqua                                                                                                                    |                                                                                                                                        | William Vaughn                                                                                                                                         | Modern Vernacular                                                                                                                                                                   |
|                                                                            | 504201040140                                                                                                                                                                                                 | 0                                                                                              |                                                                    |                    | Vacant Lot                                                                                                                                                                                                                                     | no 528                                                                                                                                                                                                                                                                                                  |          | Birch                                                                                                                       | Road                                                                              |                                                                                                                         |                                                                                                                                        |                                                                                                                                                        | Vacant Lot                                                                                                                                                                          |
| 14                                                                         | 504201040110                                                                                                                                                                                                 | 1948                                                                                           |                                                                    |                    | Contributing                                                                                                                                                                                                                                   | no 550                                                                                                                                                                                                                                                                                                  |          | Birch                                                                                                                       | Road                                                                              |                                                                                                                         |                                                                                                                                        |                                                                                                                                                        | Modern Vernacular                                                                                                                                                                   |
| 15                                                                         | 504201040120                                                                                                                                                                                                 | 1957                                                                                           | 1949                                                               | 1949               | Contributing                                                                                                                                                                                                                                   | no 543                                                                                                                                                                                                                                                                                                  |          | Breakers                                                                                                                    | Ave                                                                               | Windamar Beach Resort                                                                                                   | Windamar Beach Resort                                                                                                                  | Lester Avery                                                                                                                                           | Modern Vernacular                                                                                                                                                                   |
| 16                                                                         | 504201050010                                                                                                                                                                                                 | 2009                                                                                           | 2008                                                               |                    | Non-Contributing                                                                                                                                                                                                                               | no 551                                                                                                                                                                                                                                                                                                  |          | Fort Lauderdale Beach                                                                                                       | Blvd                                                                              | Conrad Hotel                                                                                                            | Trump Hotel                                                                                                                            |                                                                                                                                                        | No Style                                                                                                                                                                            |
| 17                                                                         | 504201040090                                                                                                                                                                                                 | 1951                                                                                           | 1951                                                               |                    | Contributing                                                                                                                                                                                                                                   | BD04482 551                                                                                                                                                                                                                                                                                             |          | Breakers                                                                                                                    | Ave                                                                               | Village Café/North Beach                                                                                                | . '                                                                                                                                    | J.B. O'Neill                                                                                                                                           | Mid Century Modern                                                                                                                                                                  |
| 18                                                                         | 504201040100                                                                                                                                                                                                 | 1951                                                                                           | 1957                                                               |                    | Contributing                                                                                                                                                                                                                                   | no 552                                                                                                                                                                                                                                                                                                  |          | Birch                                                                                                                       | Road                                                                              | Solas                                                                                                                   | Elysium Resort                                                                                                                         | G.P. Johnson                                                                                                                                           | Tropical Art Deco                                                                                                                                                                   |
|                                                                            | 504201BC1060                                                                                                                                                                                                 | 1972                                                                                           | 1959                                                               | 1959               | Contributing                                                                                                                                                                                                                                   | BD04481 600                                                                                                                                                                                                                                                                                             | N        | Birch                                                                                                                       | Road                                                                              | Birch House                                                                                                             | Birch House                                                                                                                            | Charles McKirahan                                                                                                                                      | Mid-Century Modern                                                                                                                                                                  |
|                                                                            | 504201BC1060                                                                                                                                                                                                 | 1972                                                                                           | 1958                                                               | 1960               | Contributing                                                                                                                                                                                                                                   | BD04488 3003                                                                                                                                                                                                                                                                                            |          | Terramar                                                                                                                    | Street                                                                            | Birch Tower                                                                                                             | Birch Tower                                                                                                                            | Charles McKirahan                                                                                                                                      | Mid-Century Modern                                                                                                                                                                  |
|                                                                            | 504201BC1060                                                                                                                                                                                                 | 1972                                                                                           | 1950                                                               | 1950               | Contributing                                                                                                                                                                                                                                   | BD04483 609                                                                                                                                                                                                                                                                                             |          | Breakers                                                                                                                    | Ave                                                                               | Birch Estate                                                                                                            | Birch Estate                                                                                                                           | William Vaughn                                                                                                                                         | Modern Vernacular                                                                                                                                                                   |
|                                                                            | 504201070030                                                                                                                                                                                                 | 1958                                                                                           | 1950                                                               | 1950               | Contributing                                                                                                                                                                                                                                   | no 600                                                                                                                                                                                                                                                                                                  | )        | Breakers                                                                                                                    | Ave                                                                               | Village Design                                                                                                          | Sea Wind                                                                                                                               | William Vaughn                                                                                                                                         | Modern Vernacular                                                                                                                                                                   |
|                                                                            | 504201070020                                                                                                                                                                                                 | 1950                                                                                           |                                                                    |                    | Contributing                                                                                                                                                                                                                                   | no 3115                                                                                                                                                                                                                                                                                                 |          | Terramar                                                                                                                    | Street                                                                            | N/A                                                                                                                     |                                                                                                                                        |                                                                                                                                                        | Modern Vernacular                                                                                                                                                                   |
|                                                                            | 504201AS0720                                                                                                                                                                                                 | 2004                                                                                           | c2007                                                              |                    | Non-Contributing                                                                                                                                                                                                                               | no 601                                                                                                                                                                                                                                                                                                  |          | Fort Lauderdale Beach                                                                                                       | Blvd                                                                              | The Atlantic Hotel                                                                                                      | The Atlantic Luxury Properties                                                                                                         |                                                                                                                                                        | No Style                                                                                                                                                                            |
| 23                                                                         | 504201070050                                                                                                                                                                                                 | 1971                                                                                           | 1950                                                               | 1950               | Contributing                                                                                                                                                                                                                                   | no 3110                                                                                                                                                                                                                                                                                                 | )        | Auramar                                                                                                                     | Street                                                                            | N/A                                                                                                                     | Sea Wind                                                                                                                               | Lester Avery                                                                                                                                           | Modern Vernacular                                                                                                                                                                   |
| 24                                                                         | 504201070040                                                                                                                                                                                                 | 1958                                                                                           | 1950                                                               | 1950               | Contributing                                                                                                                                                                                                                                   | no 608                                                                                                                                                                                                                                                                                                  |          | Breakers                                                                                                                    | Ave                                                                               | At the Market                                                                                                           | Sea Wind                                                                                                                               | William Vaughn                                                                                                                                         | Modern Vernacular                                                                                                                                                                   |
|                                                                            | 504201060230                                                                                                                                                                                                 | 1951                                                                                           | 1951                                                               |                    | Contributing                                                                                                                                                                                                                                   | no 618                                                                                                                                                                                                                                                                                                  |          | Birch                                                                                                                       | Road                                                                              | San's Souci                                                                                                             | San's Souci                                                                                                                            | G.P. Johnson                                                                                                                                           | Modern Vernacular                                                                                                                                                                   |
|                                                                            | 504201060230                                                                                                                                                                                                 | 1958                                                                                           | 1956                                                               |                    | Contributing                                                                                                                                                                                                                                   | no 2900                                                                                                                                                                                                                                                                                                 | 1        | Belmar                                                                                                                      | Street                                                                            | Tropi Rock                                                                                                              | Tropi Rock                                                                                                                             | J.B. O'Neill                                                                                                                                           | Modern Vernacular                                                                                                                                                                   |
|                                                                            | 504201060230                                                                                                                                                                                                 | 0                                                                                              | 0                                                                  |                    | Vacant Lot                                                                                                                                                                                                                                     | no 600                                                                                                                                                                                                                                                                                                  |          | (Block) Breakers                                                                                                            | Ave                                                                               | Vacant Lot                                                                                                              |                                                                                                                                        |                                                                                                                                                        | N/A                                                                                                                                                                                 |
|                                                                            | 504201060250                                                                                                                                                                                                 | 1965                                                                                           | 1951                                                               | 1951               | Contributing                                                                                                                                                                                                                                   | BD04491 619                                                                                                                                                                                                                                                                                             |          | Breakers                                                                                                                    | Ave                                                                               | Brynja Beach Shop                                                                                                       | Sun Terrace                                                                                                                            | Gamble, Pownall & Gilroy                                                                                                                               | Modern Vernacular                                                                                                                                                                   |
| 27                                                                         | 504201060040                                                                                                                                                                                                 | 0                                                                                              | 0                                                                  |                    | Parking Lot                                                                                                                                                                                                                                    | no 620                                                                                                                                                                                                                                                                                                  |          | Breakers                                                                                                                    | Ave                                                                               | Parking Lot                                                                                                             |                                                                                                                                        |                                                                                                                                                        | N/A                                                                                                                                                                                 |
| 28                                                                         | 504201060050                                                                                                                                                                                                 | 1954                                                                                           | 1956                                                               |                    | Contributing                                                                                                                                                                                                                                   | BD04484 619                                                                                                                                                                                                                                                                                             |          | Fort Lauderdale Beach                                                                                                       | Blvd                                                                              | Jolly Roger/Sea Club                                                                                                    | Jolly Roger/Sea Club                                                                                                                   | Tony Sherman                                                                                                                                           | Mid-Century Modern                                                                                                                                                                  |
|                                                                            | 504201060010                                                                                                                                                                                                 | 1959                                                                                           | 1952                                                               | 1952               | Contributing                                                                                                                                                                                                                                   | BD04485 625                                                                                                                                                                                                                                                                                             |          | Fort Lauderdale Beach                                                                                                       | Blvd                                                                              | Premiere                                                                                                                | Beach Plaza Hotel                                                                                                                      | Gamble, Pownall & Gilroy                                                                                                                               | Mid-Century Modern                                                                                                                                                                  |
|                                                                            | 504201060030                                                                                                                                                                                                 | 1959                                                                                           | 1959                                                               |                    | Contributing                                                                                                                                                                                                                                   | BD04477 3110                                                                                                                                                                                                                                                                                            |          | Belmar                                                                                                                      | Street                                                                            | Premiere                                                                                                                | Premiere                                                                                                                               | Arthur Rude                                                                                                                                            | Modern Vernacular                                                                                                                                                                   |
|                                                                            | 504201060020                                                                                                                                                                                                 | 0                                                                                              | 0                                                                  |                    | Parking Lot                                                                                                                                                                                                                                    | no 3100                                                                                                                                                                                                                                                                                                 |          | Belmar                                                                                                                      | Street                                                                            | Parking Lot                                                                                                             |                                                                                                                                        |                                                                                                                                                        | N/A                                                                                                                                                                                 |
| 32                                                                         | 5042010600**                                                                                                                                                                                                 | 2017                                                                                           |                                                                    |                    | Non-Contributing                                                                                                                                                                                                                               | no 701                                                                                                                                                                                                                                                                                                  |          | Fort Lauderdale Beach                                                                                                       | Blvd                                                                              | Paramount                                                                                                               |                                                                                                                                        |                                                                                                                                                        | No Style                                                                                                                                                                            |
|                                                                            | 504201060093                                                                                                                                                                                                 | 1965                                                                                           | c1965                                                              |                    | Non-Contributing                                                                                                                                                                                                                               | no 701                                                                                                                                                                                                                                                                                                  | .1       | Fort Lauderdale Beach                                                                                                       | Blvd                                                                              | Hotel/ Empty                                                                                                            | Hotel/ Empty                                                                                                                           | Name of the second                                                                                                                                     | Mid Century Modern                                                                                                                                                                  |
|                                                                            | 504201060080                                                                                                                                                                                                 | 0                                                                                              | c1955                                                              |                    | Non-Contributing                                                                                                                                                                                                                               |                                                                                                                                                                                                                                                                                                         |          | Breakers                                                                                                                    |                                                                                   | Sea Crest                                                                                                               | Sea Crest                                                                                                                              | William Vaughn                                                                                                                                         |                                                                                                                                                                                     |
|                                                                            | 504201060070                                                                                                                                                                                                 | 0                                                                                              | 1950                                                               |                    |                                                                                                                                                                                                                                                | no 716                                                                                                                                                                                                                                                                                                  |          | Breakers                                                                                                                    | Ave                                                                               | Sea Crea                                                                                                                | Sea Crea                                                                                                                               | William Vaughn                                                                                                                                         |                                                                                                                                                                                     |
| 22.4                                                                       | E0 4204 0504                                                                                                                                                                                                 | 0                                                                                              | 1950                                                               |                    |                                                                                                                                                                                                                                                | no 3109                                                                                                                                                                                                                                                                                                 |          |                                                                                                                             | Street                                                                            | David Dal                                                                                                               | The Debis D.                                                                                                                           | Wm T. Vaughn                                                                                                                                           | Mandaus Vannasid                                                                                                                                                                    |
|                                                                            | 504201060180                                                                                                                                                                                                 | 1948                                                                                           | 1948                                                               |                    | Contributing                                                                                                                                                                                                                                   | no 709                                                                                                                                                                                                                                                                                                  |          | Breakers                                                                                                                    | Ave                                                                               | Royal Palms                                                                                                             | The Robin Dale                                                                                                                         | G.P. Johnson                                                                                                                                           | Modern Vernacular                                                                                                                                                                   |
|                                                                            | 504201060180                                                                                                                                                                                                 | 1965                                                                                           | 1965                                                               |                    | Non-Contributing                                                                                                                                                                                                                               | no 710                                                                                                                                                                                                                                                                                                  |          | Birch                                                                                                                       | Road                                                                              | Royal Palms                                                                                                             | Three Palms Resort                                                                                                                     | Thor Amlie                                                                                                                                             | No Style Transcal Art Daga                                                                                                                                                          |
|                                                                            | 504201060180                                                                                                                                                                                                 | 1952                                                                                           | 1950                                                               | 4047               | Non-Contributing                                                                                                                                                                                                                               | no 717                                                                                                                                                                                                                                                                                                  |          | Breakers                                                                                                                    | Ave                                                                               | Royal Palms                                                                                                             | Monte Carlo Hotel                                                                                                                      | Little & Crawford                                                                                                                                      | Tropical Art Deco                                                                                                                                                                   |
|                                                                            | 504201060200                                                                                                                                                                                                 | 1950                                                                                           | 1947                                                               | 1947               | Contributing                                                                                                                                                                                                                                   | no 2901                                                                                                                                                                                                                                                                                                 |          | Belmar                                                                                                                      | Street                                                                            | Soleado                                                                                                                 | Nacant Lat                                                                                                                             | G.P. Johnson                                                                                                                                           | Modern Vernacular                                                                                                                                                                   |
|                                                                            | 504201060130                                                                                                                                                                                                 | 0                                                                                              |                                                                    |                    | Vacant Lot                                                                                                                                                                                                                                     | no 735                                                                                                                                                                                                                                                                                                  |          |                                                                                                                             | Blvd                                                                              | Vacant Lot                                                                                                              | Vacant Lot                                                                                                                             |                                                                                                                                                        | N/A                                                                                                                                                                                 |
|                                                                            | 504201060120                                                                                                                                                                                                 | 0                                                                                              |                                                                    |                    | Vacant Lot                                                                                                                                                                                                                                     | no 725                                                                                                                                                                                                                                                                                                  |          | Fort Lauderdale Beach                                                                                                       | Road                                                                              | Vacant Lot                                                                                                              | Vacant Lot                                                                                                                             |                                                                                                                                                        | N/A                                                                                                                                                                                 |
|                                                                            | 504201060110                                                                                                                                                                                                 | 0                                                                                              |                                                                    |                    | Vacant Lot                                                                                                                                                                                                                                     | no 3115                                                                                                                                                                                                                                                                                                 |          | Vistamar                                                                                                                    | Street                                                                            | Vacant Lot                                                                                                              | \\\\tau_1 = \\\                                                                                                                        |                                                                                                                                                        | N/A                                                                                                                                                                                 |
|                                                                            | E04204060440                                                                                                                                                                                                 |                                                                                                |                                                                    |                    | Vacant Lot                                                                                                                                                                                                                                     | no 734                                                                                                                                                                                                                                                                                                  |          | Breakers                                                                                                                    | Ave                                                                               | Vacant Lot                                                                                                              | Vacant Lot                                                                                                                             |                                                                                                                                                        | N/A                                                                                                                                                                                 |
|                                                                            | 504201060140                                                                                                                                                                                                 | 0                                                                                              | 1051                                                               |                    |                                                                                                                                                                                                                                                | no 2400                                                                                                                                                                                                                                                                                                 | 1        | Victomor                                                                                                                    | Ctroot                                                                            | Vacant Let                                                                                                              | Son Cato                                                                                                                               | LP O'Noill                                                                                                                                             | NI/A                                                                                                                                                                                |
|                                                                            | 504201060100                                                                                                                                                                                                 | 1951                                                                                           | 1951                                                               | 1055.53            | Vacant Lot                                                                                                                                                                                                                                     | no 3109                                                                                                                                                                                                                                                                                                 |          | Vistamar                                                                                                                    | Street                                                                            | Vacant Lot                                                                                                              | Sea Gate                                                                                                                               |                                                                                                                                                        | N/A                                                                                                                                                                                 |
| 40A                                                                        | 504201060100<br>504201060150                                                                                                                                                                                 | 1951<br>1985                                                                                   | c 2006                                                             | 1955-57            | Vacant Lot Contributing                                                                                                                                                                                                                        | no 733                                                                                                                                                                                                                                                                                                  |          | Breakers                                                                                                                    | Ave                                                                               | Convenant House                                                                                                         | Convenant House                                                                                                                        | Charles McKirahan                                                                                                                                      | No Style                                                                                                                                                                            |
| 40A<br>40b                                                                 | 504201060100<br>504201060150<br>504201060150                                                                                                                                                                 | 1951<br>1985<br>1985                                                                           | c 2006<br>c 2006                                                   | 1955-57            | Vacant Lot Contributing Contributing                                                                                                                                                                                                           | no 733<br>no 733                                                                                                                                                                                                                                                                                        |          | Breakers<br>Breakers                                                                                                        | Ave<br>Ave                                                                        | Convenant House Convenant House                                                                                         | Convenant House Convenant House                                                                                                        | Charles McKirahan<br>Charles McKirahan                                                                                                                 | No Style<br>No Style                                                                                                                                                                |
| 40A<br>40b<br>41                                                           | 504201060100<br>504201060150<br>504201060150<br>504201060160                                                                                                                                                 | 1951<br>1985<br>1985<br>1985                                                                   | c 2006<br>c 2006<br>c 2006                                         |                    | Vacant Lot Contributing Contributing Contributing                                                                                                                                                                                              | no         733           no         733           no         733                                                                                                                                                                                                                                        |          | Breakers<br>Breakers<br>Breakers                                                                                            | Ave<br>Ave<br>Ave                                                                 | Convenant House Convenant House Convenant House                                                                         | Convenant House Convenant House Convenant House                                                                                        | Charles McKirahan Charles McKirahan Charles McKirahan                                                                                                  | No Style<br>No Style<br>No Style                                                                                                                                                    |
| 40A<br>40b<br>41<br>42A                                                    | 504201060100<br>504201060150<br>504201060150<br>504201060160<br>504201060310                                                                                                                                 | 1951<br>1985<br>1985<br>1985<br>1985<br>1951                                                   | c 2006<br>c 2006<br>c 2006<br>1950                                 | 1955-57            | Vacant Lot Contributing Contributing Contributing Contributing Contributing                                                                                                                                                                    | no         733           no         733           no         733           no         2909                                                                                                                                                                                                              |          | Breakers<br>Breakers<br>Breakers<br>Vistamar                                                                                | Ave<br>Ave<br>Street                                                              | Convenant House Convenant House Convenant House Tranquilo                                                               | Convenant House Convenant House Convenant House Sea Gate                                                                               | Charles McKirahan<br>Charles McKirahan<br>Charles McKirahan<br>William Vaughn                                                                          | No Style<br>No Style<br>No Style<br>Modern Vernacular                                                                                                                               |
| 40A<br>40b<br>41<br>42A<br>42B                                             | 504201060100<br>504201060150<br>504201060150<br>504201060160<br>504201060310<br>504201060310                                                                                                                 | 1951<br>1985<br>1985<br>1985<br>1951<br>1951                                                   | c 2006<br>c 2006<br>c 2006<br>1950                                 | 1955-57<br>1955-57 | Vacant Lot Contributing Contributing Contributing Contributing Contributing Contributing                                                                                                                                                       | no         733           no         733           no         733           no         2909           no         2909                                                                                                                                                                                    |          | Breakers<br>Breakers<br>Breakers<br>Vistamar<br>Vistamar                                                                    | Ave Ave Ave Street Street                                                         | Convenant House Convenant House Convenant House Tranquilo Tranquilo                                                     | Convenant House Convenant House Convenant House Sea Gate Sea Gate                                                                      | Charles McKirahan Charles McKirahan Charles McKirahan William Vaughn William Vaughn                                                                    | No Style<br>No Style<br>No Style<br>Modern Vernacular<br>Modern Vernacular                                                                                                          |
| 40A<br>40b<br>41<br>42A<br>42B<br>43                                       | 504201060100<br>504201060150<br>504201060150<br>504201060160<br>504201060310<br>504201060310<br>504201060320                                                                                                 | 1951<br>1985<br>1985<br>1985<br>1951<br>1951<br>1951                                           | c 2006<br>c 2006<br>c 2006<br>1950                                 | 1955-57            | Vacant Lot Contributing Contributing Contributing Contributing Contributing Contributing Contributing                                                                                                                                          | no         733           no         733           no         733           no         2909           no         2909           no         2901                                                                                                                                                          |          | Breakers<br>Breakers<br>Breakers<br>Vistamar<br>Vistamar<br>Vistamar                                                        | Ave Ave Ave Street Street Street                                                  | Convenant House Convenant House Convenant House Tranquilo Tranquilo Tranquilo                                           | Convenant House Convenant House Convenant House Sea Gate Sea Gate Vista Mar                                                            | Charles McKirahan<br>Charles McKirahan<br>Charles McKirahan<br>William Vaughn                                                                          | No Style No Style No Style Modern Vernacular Modern Vernacular Modern Vernacular                                                                                                    |
| 40A<br>40b<br>41<br>42A<br>42B<br>43                                       | 504201060100<br>504201060150<br>504201060150<br>504201060160<br>504201060310<br>504201060310<br>504201060320<br>504201060330                                                                                 | 1951<br>1985<br>1985<br>1985<br>1985<br>1951<br>1951<br>1959<br>0                              | c 2006<br>c 2006<br>c 2006<br>1950<br>1950                         | 1955-57<br>1955-57 | Vacant Lot Contributing Contributing Contributing Contributing Contributing Contributing Contributing Contributing Vacant Lot                                                                                                                  | no     733       no     733       no     733       no     2909       no     2909       no     2901       no     2839                                                                                                                                                                                    |          | Breakers<br>Breakers<br>Breakers<br>Vistamar<br>Vistamar<br>Vistamar<br>Vistamar                                            | Ave Ave Ave Street Street Street Street                                           | Convenant House Convenant House Convenant House Tranquilo Tranquilo Tranquilo Vacant Lot                                | Convenant House Convenant House Convenant House Sea Gate Sea Gate Vista Mar Vacant Lot                                                 | Charles McKirahan Charles McKirahan Charles McKirahan William Vaughn William Vaughn Lester Avery                                                       | No Style No Style No Style Modern Vernacular Modern Vernacular Modern Vernacular N/A                                                                                                |
| 40A<br>40b<br>41<br>42A<br>42B<br>43<br>44                                 | 504201060100<br>504201060150<br>504201060150<br>504201060160<br>504201060310<br>504201060310<br>504201060320<br>504201060330<br>504201060340                                                                 | 1951<br>1985<br>1985<br>1985<br>1985<br>1951<br>1951<br>1959<br>0                              | c 2006<br>c 2006<br>c 2006<br>1950<br>1950<br>1948                 | 1955-57<br>1955-57 | Vacant Lot Contributing Contributing Contributing Contributing Contributing Contributing Contributing Vacant Lot Contributing                                                                                                                  | no     733       no     733       no     733       no     2909       no     2909       no     2901       no     2839       no     2831                                                                                                                                                                  |          | Breakers Breakers Breakers Vistamar Vistamar Vistamar Vistamar Vistamar Vistamar                                            | Ave Ave Ave Street Street Street Street Street Street                             | Convenant House Convenant House Convenant House Tranquilo Tranquilo Tranquilo                                           | Convenant House Convenant House Convenant House Sea Gate Sea Gate Vista Mar                                                            | Charles McKirahan Charles McKirahan Charles McKirahan William Vaughn William Vaughn Lester Avery J.B.O'Neill                                           | No Style No Style No Style Modern Vernacular Modern Vernacular Modern Vernacular Modern Vernacular N/A Modern Vernacular                                                            |
| 40A<br>40b<br>41<br>42A<br>42B<br>43<br>44<br>45                           | 504201060100<br>504201060150<br>504201060150<br>504201060160<br>504201060310<br>504201060310<br>504201060320<br>504201060330<br>504201060340<br>504201060350                                                 | 1951<br>1985<br>1985<br>1985<br>1985<br>1951<br>1951<br>1959<br>0<br>1954<br>1958              | c 2006<br>c 2006<br>c 2006<br>1950<br>1950                         | 1955-57<br>1955-57 | Vacant Lot Contributing Contributing Contributing Contributing Contributing Contributing Contributing Vacant Lot Contributing Contributing                                                                                                     | no         733           no         733           no         733           no         2909           no         2909           no         2901           no         2839           no         2831           no         740                                                                             |          | Breakers Breakers Vistamar Vistamar Vistamar Vistamar Vistamar Vistamar Vistamar Bayshore                                   | Ave Ave Ave Street Street Street Street Street Drive                              | Convenant House Convenant House Convenant House Tranquilo Tranquilo Tranquilo Vacant Lot Tranquilo                      | Convenant House Convenant House Convenant House Sea Gate Sea Gate Vista Mar Vacant Lot Cocobelle Resort                                | Charles McKirahan Charles McKirahan Charles McKirahan William Vaughn William Vaughn Lester Avery                                                       | No Style No Style No Style Modern Vernacular Modern Vernacular Modern Vernacular Modern Vernacular N/A Modern Vernacular Mid Century Modern                                         |
| 40A<br>40b<br>41<br>42A<br>42B<br>43<br>44<br>45<br>46                     | 504201060100<br>504201060150<br>504201060150<br>504201060160<br>504201060310<br>504201060310<br>504201060320<br>504201060330<br>504201060340<br>504201060350<br>504201060510                                 | 1951<br>1985<br>1985<br>1985<br>1951<br>1951<br>1951<br>1959<br>0<br>1954<br>1958              | c 2006<br>c 2006<br>c 2006<br>1950<br>1950<br>1948<br>1952<br>1956 | 1955-57<br>1955-57 | Vacant Lot Contributing Contributing Contributing Contributing Contributing Contributing Contributing Vacant Lot Contributing Contributing Vacant Lot                                                                                          | no         733           no         733           no         733           no         2909           no         2909           no         2901           no         2839           no         2831           no         740           no         2800                                                   |          | Breakers Breakers Vistamar Vistamar Vistamar Vistamar Vistamar Vistamar Vistamar Vistamar Vistamar Bayshore Vistamar        | Ave Ave Ave Street | Convenant House Convenant House Convenant House Tranquilo Tranquilo Tranquilo Vacant Lot Tranquilo Vacant Lot           | Convenant House Convenant House Convenant House Sea Gate Sea Gate Vista Mar Vacant Lot Cocobelle Resort Vacant Lot                     | Charles McKirahan Charles McKirahan Charles McKirahan William Vaughn William Vaughn Lester Avery J.B.O'Neill C.F. Mckirahan                            | No Style No Style No Style Modern Vernacular Modern Vernacular Modern Vernacular Modern Vernacular N/A Modern Vernacular Mid Century Modern N/A                                     |
| 40A<br>40b<br>41<br>42A<br>42B<br>43<br>44<br>45<br>46<br>47               | 504201060100<br>504201060150<br>504201060150<br>504201060160<br>504201060310<br>504201060310<br>504201060320<br>504201060330<br>504201060330<br>504201060350<br>504201060350<br>504201060310                 | 1951<br>1985<br>1985<br>1985<br>1985<br>1951<br>1951<br>1959<br>0<br>1954<br>1958<br>0         | c 2006<br>c 2006<br>c 2006<br>1950<br>1950<br>1948<br>1952<br>1956 | 1955-57<br>1955-57 | Vacant Lot Contributing Contributing Contributing Contributing Contributing Contributing Contributing Vacant Lot Contributing Vacant Lot Contributing Vacant Lot Contributing Contributing                                                     | no         733           no         733           no         733           no         2909           no         2901           no         2839           no         2831           no         740           no         2800           no         700                                                    |          | Breakers Breakers Breakers Vistamar Vistamar Vistamar Vistamar Vistamar Vistamar Vistamar Vistamar Antioch                  | Ave Ave Ave Street Street Street Street Drive Street Ave                          | Convenant House Convenant House Convenant House Tranquilo Tranquilo Tranquilo Vacant Lot Tranquilo Vacant Lot Beachdale | Convenant House Convenant House Convenant House Sea Gate Sea Gate Vista Mar Vacant Lot Cocobelle Resort Vacant Lot Beachdale           | Charles McKirahan Charles McKirahan Charles McKirahan William Vaughn William Vaughn Lester Avery  J.B.O'Neill C.F. Mckirahan                           | No Style No Style No Style Modern Vernacular Modern Vernacular Modern Vernacular N/A Modern Vernacular Mid Century Modern N/A Modern Vernacular                                     |
| 40A<br>40b<br>41<br>42A<br>42B<br>43<br>44<br>45<br>46<br>47<br>48A        | 504201060100<br>504201060150<br>504201060150<br>504201060160<br>504201060310<br>504201060310<br>504201060320<br>504201060330<br>504201060340<br>504201060350<br>504201060510<br>504201NX0130<br>504201NX0130 | 1951<br>1985<br>1985<br>1985<br>1985<br>1951<br>1951<br>1959<br>0<br>1954<br>1958<br>0<br>1957 | c 2006<br>c 2006<br>c 2006<br>1950<br>1950<br>1948<br>1952<br>1956 | 1955-57<br>1955-57 | Vacant Lot Contributing Contributing Contributing Contributing Contributing Contributing Contributing Vacant Lot Contributing Vacant Lot Contributing Vacant Lot Contributing Contributing Contributing Contributing Contributing Contributing | no         733           no         733           no         733           no         2909           no         2909           no         2901           no         2839           no         2831           no         740           no         2800           no         700           no         700 |          | Breakers Breakers Vistamar Vistamar Vistamar Vistamar Vistamar Vistamar Vistamar Vistamar Bayshore Vistamar Antioch Antioch | Ave Ave Ave Street Street Street Street Street Street Ave Ave Ave                 | Convenant House Convenant House Convenant House Tranquilo Tranquilo Vacant Lot Tranquilo Vacant Lot Beachdale Beachdale | Convenant House Convenant House Convenant House Sea Gate Sea Gate Vista Mar Vacant Lot Cocobelle Resort Vacant Lot Beachdale Beachdale | Charles McKirahan Charles McKirahan Charles McKirahan William Vaughn William Vaughn Lester Avery  J.B.O'Neill C.F. McKirahan J.B. O'Neill J.B. O'Neill | No Style No Style No Style Modern Vernacular Modern Vernacular Modern Vernacular Modern Vernacular N/A Modern Vernacular Mid Century Modern N/A Modern Vernacular Modern Vernacular |
| 40A<br>40b<br>41<br>42A<br>42B<br>43<br>44<br>45<br>46<br>47<br>48A<br>48B | 504201060100<br>504201060150<br>504201060150<br>504201060160<br>504201060310<br>504201060310<br>504201060320<br>504201060330<br>504201060330<br>504201060350<br>504201060350<br>504201060310                 | 1951<br>1985<br>1985<br>1985<br>1985<br>1951<br>1951<br>1959<br>0<br>1954<br>1958<br>0         | c 2006<br>c 2006<br>c 2006<br>1950<br>1950<br>1948<br>1952<br>1956 | 1955-57<br>1955-57 | Vacant Lot Contributing Contributing Contributing Contributing Contributing Contributing Contributing Vacant Lot Contributing Vacant Lot Contributing Vacant Lot Contributing Contributing                                                     | no         733           no         733           no         733           no         2909           no         2901           no         2839           no         2831           no         740           no         2800           no         700                                                    |          | Breakers Breakers Breakers Vistamar Vistamar Vistamar Vistamar Vistamar Vistamar Vistamar Vistamar Antioch                  | Ave Ave Ave Street Street Street Street Drive Street Ave                          | Convenant House Convenant House Convenant House Tranquilo Tranquilo Tranquilo Vacant Lot Tranquilo Vacant Lot Beachdale | Convenant House Convenant House Convenant House Sea Gate Sea Gate Vista Mar Vacant Lot Cocobelle Resort Vacant Lot Beachdale           | Charles McKirahan Charles McKirahan Charles McKirahan William Vaughn William Vaughn Lester Avery  J.B.O'Neill C.F. Mckirahan                           | No Style No Style No Style Modern Vernacular Modern Vernacular Modern Vernacular N/A Modern Vernacular Mid Century Modern N/A Modern Vernacular                                     |