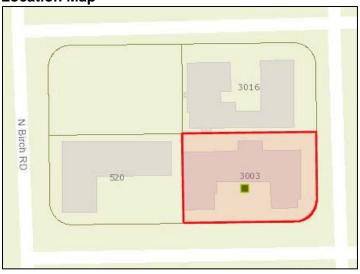

# MASTER LIST OF STRUCTURES SURVEYED

|                                                                            | 1                                                                                                                                                                                                            |                                                                                                |                                                                    |                    | .1                                                                                                                                                                                                                                             |                                                                                                                                                                                                                                                                                                         | T        | 1                                                                                                                           | 1                                                                                 | 1                                                                                                                       |                                                                                                                                        |                                                                                                                                                        |                                                                                                                                                                                     |
|----------------------------------------------------------------------------|--------------------------------------------------------------------------------------------------------------------------------------------------------------------------------------------------------------|------------------------------------------------------------------------------------------------|--------------------------------------------------------------------|--------------------|------------------------------------------------------------------------------------------------------------------------------------------------------------------------------------------------------------------------------------------------|---------------------------------------------------------------------------------------------------------------------------------------------------------------------------------------------------------------------------------------------------------------------------------------------------------|----------|-----------------------------------------------------------------------------------------------------------------------------|-----------------------------------------------------------------------------------|-------------------------------------------------------------------------------------------------------------------------|----------------------------------------------------------------------------------------------------------------------------------------|--------------------------------------------------------------------------------------------------------------------------------------------------------|-------------------------------------------------------------------------------------------------------------------------------------------------------------------------------------|
| Building #                                                                 |                                                                                                                                                                                                              | 1                                                                                              |                                                                    | Yr Built (Permit   |                                                                                                                                                                                                                                                | FMSF Address                                                                                                                                                                                                                                                                                            |          |                                                                                                                             |                                                                                   | Current Name                                                                                                            | Historic Name                                                                                                                          | Architect                                                                                                                                              | Style                                                                                                                                                                               |
| 1                                                                          | 504201PX0640                                                                                                                                                                                                 | 1958                                                                                           | 1956                                                               |                    | Contributing                                                                                                                                                                                                                                   | BD04492 345                                                                                                                                                                                                                                                                                             |          | Fort Lauderdale Beach                                                                                                       | Blvd                                                                              | Spring Tide                                                                                                             | Spring Tide                                                                                                                            | Polivitzky/Johnson                                                                                                                                     | Moderne                                                                                                                                                                             |
| 2                                                                          | 504201160020                                                                                                                                                                                                 | 1947                                                                                           | 1952                                                               | 1946               | Contributing                                                                                                                                                                                                                                   | no 3030                                                                                                                                                                                                                                                                                                 |          | Bayshore                                                                                                                    | Drive                                                                             | Ikona                                                                                                                   | Shell Resort                                                                                                                           | Robert Little                                                                                                                                          | Modern Vernacular                                                                                                                                                                   |
|                                                                            | 504201160030                                                                                                                                                                                                 | 1947                                                                                           | 1945                                                               | 1945               | Contributing                                                                                                                                                                                                                                   | BD04476 3016                                                                                                                                                                                                                                                                                            |          | , '                                                                                                                         | Drive                                                                             | None                                                                                                                    | Martindale                                                                                                                             | D. B. Macneir                                                                                                                                          | Tropical Art Deco                                                                                                                                                                   |
|                                                                            | 504201160030                                                                                                                                                                                                 | 1966                                                                                           | 1966                                                               |                    | Contributing                                                                                                                                                                                                                                   | no 3000                                                                                                                                                                                                                                                                                                 | +        | Bayshore                                                                                                                    | Drive                                                                             | Fortuna                                                                                                                 | Seaside & Sandy Shore                                                                                                                  | Joseph Phillips+Donald F. Castne                                                                                                                       |                                                                                                                                                                                     |
| 3C                                                                         | 504201160030                                                                                                                                                                                                 | 1951                                                                                           | 1951                                                               |                    | Contributing                                                                                                                                                                                                                                   | no 3008                                                                                                                                                                                                                                                                                                 |          | Bayshore                                                                                                                    | Drive                                                                             | Fortuna                                                                                                                 | Sandy Shore Motel                                                                                                                      | Manier & Lester Avery                                                                                                                                  | Modern Vernacular                                                                                                                                                                   |
| 4                                                                          | 504201160210                                                                                                                                                                                                 | 2009                                                                                           | 2008                                                               |                    | Non-Contributing                                                                                                                                                                                                                               | no 401                                                                                                                                                                                                                                                                                                  |          | Fort Lauderdale Beach                                                                                                       | Blvd                                                                              | "W" HOTEL                                                                                                               | "W" HOTEL                                                                                                                              |                                                                                                                                                        | No Style                                                                                                                                                                            |
| 5                                                                          | 504201AJ00**                                                                                                                                                                                                 | 1969                                                                                           |                                                                    |                    | Non-Contributing                                                                                                                                                                                                                               | no 3000                                                                                                                                                                                                                                                                                                 | <u> </u> | Riomar                                                                                                                      | Street                                                                            | Leisure House                                                                                                           |                                                                                                                                        |                                                                                                                                                        | No Style                                                                                                                                                                            |
|                                                                            | 504201430080                                                                                                                                                                                                 | 2010                                                                                           | c2007                                                              |                    |                                                                                                                                                                                                                                                | no 500-514                                                                                                                                                                                                                                                                                              |          | Birch                                                                                                                       | Road                                                                              | Marbellas Townhome                                                                                                      | Marbellas Townhome                                                                                                                     |                                                                                                                                                        | No Style                                                                                                                                                                            |
|                                                                            | 504201430090                                                                                                                                                                                                 | 2007                                                                                           |                                                                    |                    | Non-Contributing                                                                                                                                                                                                                               | no 3021-3043                                                                                                                                                                                                                                                                                            |          | Riomar                                                                                                                      | Street                                                                            | Marbellas Townhome                                                                                                      | Marbellas Townhome                                                                                                                     |                                                                                                                                                        | No Style                                                                                                                                                                            |
| 7                                                                          | 504201GJ0260                                                                                                                                                                                                 | 2006                                                                                           | 2006                                                               |                    | Non-Contributing                                                                                                                                                                                                                               | no 505                                                                                                                                                                                                                                                                                                  | N        | Fort Lauderdale Beach                                                                                                       | Blvd                                                                              | Hilton Hotel                                                                                                            | Hilton Hotel                                                                                                                           |                                                                                                                                                        | No Style                                                                                                                                                                            |
| 8                                                                          | 504201040170                                                                                                                                                                                                 | 0                                                                                              |                                                                    |                    | Vacant Lot                                                                                                                                                                                                                                     | no 505                                                                                                                                                                                                                                                                                                  |          | Breakers                                                                                                                    | Ave                                                                               |                                                                                                                         |                                                                                                                                        |                                                                                                                                                        | N/A                                                                                                                                                                                 |
| 9                                                                          | 504201040150                                                                                                                                                                                                 | 1963                                                                                           | 1963                                                               |                    | Contributing                                                                                                                                                                                                                                   | no 520                                                                                                                                                                                                                                                                                                  |          | Birch                                                                                                                       | Road                                                                              | Cheston House                                                                                                           | Cheston House                                                                                                                          | Herma Hastettler                                                                                                                                       | Modern Vernacular                                                                                                                                                                   |
| 10                                                                         | 504201040160                                                                                                                                                                                                 | 1950                                                                                           | 1947                                                               | 1947               | Contributing                                                                                                                                                                                                                                   | no 3003                                                                                                                                                                                                                                                                                                 |          | Viramar                                                                                                                     | Street                                                                            | The Royal Pavilon                                                                                                       | The Royal Pavilon                                                                                                                      | Lester Avery                                                                                                                                           | Modern Vernacular                                                                                                                                                                   |
|                                                                            | 5042010400**                                                                                                                                                                                                 | 0                                                                                              |                                                                    |                    | Vacant Lot                                                                                                                                                                                                                                     | no 525                                                                                                                                                                                                                                                                                                  |          | Fort Lauderdale Beach                                                                                                       | Blvd                                                                              |                                                                                                                         |                                                                                                                                        |                                                                                                                                                        | N/A                                                                                                                                                                                 |
|                                                                            | 504201040070                                                                                                                                                                                                 | 1950                                                                                           | 1950                                                               |                    | Vacant Lot                                                                                                                                                                                                                                     | BD04493 521                                                                                                                                                                                                                                                                                             |          | Fort Lauderdale Beach                                                                                                       | Blvd                                                                              | Avalon Waterfront Inn                                                                                                   | Avalon Waterfront Inn                                                                                                                  | Theodore Meyer/ Gamble, Powr                                                                                                                           |                                                                                                                                                                                     |
|                                                                            | 504201040050                                                                                                                                                                                                 | 1954                                                                                           | 1954                                                               |                    | Vacant Lot                                                                                                                                                                                                                                     | BD04494 529                                                                                                                                                                                                                                                                                             |          | Fort Lauderdale Beach                                                                                                       | Blvd                                                                              | Tropic Cay                                                                                                              | Tropic Cay                                                                                                                             | John B. O'Neill                                                                                                                                        | N/A                                                                                                                                                                                 |
|                                                                            | 504201040020                                                                                                                                                                                                 | 1951                                                                                           | 1951                                                               |                    | Vacant Lot                                                                                                                                                                                                                                     | no 520                                                                                                                                                                                                                                                                                                  | )        | Breakers                                                                                                                    | Ave                                                                               | Ocean Wave                                                                                                              | Ocean Wave                                                                                                                             | Lester Avery                                                                                                                                           | N/A                                                                                                                                                                                 |
|                                                                            | 504201040030                                                                                                                                                                                                 | 1951                                                                                           | 1951                                                               |                    | Vacant Lot                                                                                                                                                                                                                                     | no 3117                                                                                                                                                                                                                                                                                                 | '        | Viramar                                                                                                                     | Street                                                                            |                                                                                                                         | Annex of Avalon Waterfront                                                                                                             | William Vaughn                                                                                                                                         | N/A                                                                                                                                                                                 |
|                                                                            | 504201040040                                                                                                                                                                                                 | 1963                                                                                           | 1963                                                               |                    | Vacant Lot                                                                                                                                                                                                                                     | no 3100                                                                                                                                                                                                                                                                                                 |          | Windamar                                                                                                                    | Street                                                                            | Waterfront Inn                                                                                                          | Waterfront Inn                                                                                                                         | Joseph Phillips                                                                                                                                        | N/A                                                                                                                                                                                 |
|                                                                            | 504201040130                                                                                                                                                                                                 | 1949                                                                                           | 1949                                                               |                    | Contributing                                                                                                                                                                                                                                   | BD04490 3016                                                                                                                                                                                                                                                                                            |          | Windamar                                                                                                                    | Street                                                                            | Aqua                                                                                                                    |                                                                                                                                        | William Vaughn                                                                                                                                         | Modern Vernacular                                                                                                                                                                   |
|                                                                            | 504201040130                                                                                                                                                                                                 | 1949                                                                                           | 1949                                                               |                    | Contributing                                                                                                                                                                                                                                   | BD04490 3016                                                                                                                                                                                                                                                                                            |          | Windamar                                                                                                                    | Street                                                                            | Aqua                                                                                                                    |                                                                                                                                        | William Vaughn                                                                                                                                         | Modern Vernacular                                                                                                                                                                   |
|                                                                            | 504201040140                                                                                                                                                                                                 | 0                                                                                              |                                                                    |                    | Vacant Lot                                                                                                                                                                                                                                     | no 528                                                                                                                                                                                                                                                                                                  |          | Birch                                                                                                                       | Road                                                                              |                                                                                                                         |                                                                                                                                        |                                                                                                                                                        | Vacant Lot                                                                                                                                                                          |
| 14                                                                         | 504201040110                                                                                                                                                                                                 | 1948                                                                                           |                                                                    |                    | Contributing                                                                                                                                                                                                                                   | no 550                                                                                                                                                                                                                                                                                                  |          | Birch                                                                                                                       | Road                                                                              |                                                                                                                         |                                                                                                                                        |                                                                                                                                                        | Modern Vernacular                                                                                                                                                                   |
| 15                                                                         | 504201040120                                                                                                                                                                                                 | 1957                                                                                           | 1949                                                               | 1949               | Contributing                                                                                                                                                                                                                                   | no 543                                                                                                                                                                                                                                                                                                  |          | Breakers                                                                                                                    | Ave                                                                               | Windamar Beach Resort                                                                                                   | Windamar Beach Resort                                                                                                                  | Lester Avery                                                                                                                                           | Modern Vernacular                                                                                                                                                                   |
| 16                                                                         | 504201050010                                                                                                                                                                                                 | 2009                                                                                           | 2008                                                               |                    | Non-Contributing                                                                                                                                                                                                                               | no 551                                                                                                                                                                                                                                                                                                  |          | Fort Lauderdale Beach                                                                                                       | Blvd                                                                              | Conrad Hotel                                                                                                            | Trump Hotel                                                                                                                            |                                                                                                                                                        | No Style                                                                                                                                                                            |
| 17                                                                         | 504201040090                                                                                                                                                                                                 | 1951                                                                                           | 1951                                                               |                    | Contributing                                                                                                                                                                                                                                   | BD04482 551                                                                                                                                                                                                                                                                                             |          | Breakers                                                                                                                    | Ave                                                                               | Village Café/North Beach                                                                                                | . '                                                                                                                                    | J.B. O'Neill                                                                                                                                           | Mid Century Modern                                                                                                                                                                  |
| 18                                                                         | 504201040100                                                                                                                                                                                                 | 1951                                                                                           | 1957                                                               |                    | Contributing                                                                                                                                                                                                                                   | no 552                                                                                                                                                                                                                                                                                                  |          | Birch                                                                                                                       | Road                                                                              | Solas                                                                                                                   | Elysium Resort                                                                                                                         | G.P. Johnson                                                                                                                                           | Tropical Art Deco                                                                                                                                                                   |
|                                                                            | 504201BC1060                                                                                                                                                                                                 | 1972                                                                                           | 1959                                                               | 1959               | Contributing                                                                                                                                                                                                                                   | BD04481 600                                                                                                                                                                                                                                                                                             | N        | Birch                                                                                                                       | Road                                                                              | Birch House                                                                                                             | Birch House                                                                                                                            | Charles McKirahan                                                                                                                                      | Mid-Century Modern                                                                                                                                                                  |
|                                                                            | 504201BC1060                                                                                                                                                                                                 | 1972                                                                                           | 1958                                                               | 1960               | Contributing                                                                                                                                                                                                                                   | BD04488 3003                                                                                                                                                                                                                                                                                            |          | Terramar                                                                                                                    | Street                                                                            | Birch Tower                                                                                                             | Birch Tower                                                                                                                            | Charles McKirahan                                                                                                                                      | Mid-Century Modern                                                                                                                                                                  |
|                                                                            | 504201BC1060                                                                                                                                                                                                 | 1972                                                                                           | 1950                                                               | 1950               | Contributing                                                                                                                                                                                                                                   | BD04483 609                                                                                                                                                                                                                                                                                             |          | Breakers                                                                                                                    | Ave                                                                               | Birch Estate                                                                                                            | Birch Estate                                                                                                                           | William Vaughn                                                                                                                                         | Modern Vernacular                                                                                                                                                                   |
|                                                                            | 504201070030                                                                                                                                                                                                 | 1958                                                                                           | 1950                                                               | 1950               | Contributing                                                                                                                                                                                                                                   | no 600                                                                                                                                                                                                                                                                                                  | )        | Breakers                                                                                                                    | Ave                                                                               | Village Design                                                                                                          | Sea Wind                                                                                                                               | William Vaughn                                                                                                                                         | Modern Vernacular                                                                                                                                                                   |
|                                                                            | 504201070020                                                                                                                                                                                                 | 1950                                                                                           |                                                                    |                    | Contributing                                                                                                                                                                                                                                   | no 3115                                                                                                                                                                                                                                                                                                 |          | Terramar                                                                                                                    | Street                                                                            | N/A                                                                                                                     |                                                                                                                                        |                                                                                                                                                        | Modern Vernacular                                                                                                                                                                   |
|                                                                            | 504201AS0720                                                                                                                                                                                                 | 2004                                                                                           | c2007                                                              |                    | Non-Contributing                                                                                                                                                                                                                               | no 601                                                                                                                                                                                                                                                                                                  |          | Fort Lauderdale Beach                                                                                                       | Blvd                                                                              | The Atlantic Hotel                                                                                                      | The Atlantic Luxury Properties                                                                                                         |                                                                                                                                                        | No Style                                                                                                                                                                            |
| 23                                                                         | 504201070050                                                                                                                                                                                                 | 1971                                                                                           | 1950                                                               | 1950               | Contributing                                                                                                                                                                                                                                   | no 3110                                                                                                                                                                                                                                                                                                 | )        | Auramar                                                                                                                     | Street                                                                            | N/A                                                                                                                     | Sea Wind                                                                                                                               | Lester Avery                                                                                                                                           | Modern Vernacular                                                                                                                                                                   |
| 24                                                                         | 504201070040                                                                                                                                                                                                 | 1958                                                                                           | 1950                                                               | 1950               | Contributing                                                                                                                                                                                                                                   | no 608                                                                                                                                                                                                                                                                                                  |          | Breakers                                                                                                                    | Ave                                                                               | At the Market                                                                                                           | Sea Wind                                                                                                                               | William Vaughn                                                                                                                                         | Modern Vernacular                                                                                                                                                                   |
|                                                                            | 504201060230                                                                                                                                                                                                 | 1951                                                                                           | 1951                                                               |                    | Contributing                                                                                                                                                                                                                                   | no 618                                                                                                                                                                                                                                                                                                  |          | Birch                                                                                                                       | Road                                                                              | San's Souci                                                                                                             | San's Souci                                                                                                                            | G.P. Johnson                                                                                                                                           | Modern Vernacular                                                                                                                                                                   |
|                                                                            | 504201060230                                                                                                                                                                                                 | 1958                                                                                           | 1956                                                               |                    | Contributing                                                                                                                                                                                                                                   | no 2900                                                                                                                                                                                                                                                                                                 | 1        | Belmar                                                                                                                      | Street                                                                            | Tropi Rock                                                                                                              | Tropi Rock                                                                                                                             | J.B. O'Neill                                                                                                                                           | Modern Vernacular                                                                                                                                                                   |
|                                                                            | 504201060230                                                                                                                                                                                                 | 0                                                                                              | 0                                                                  |                    | Vacant Lot                                                                                                                                                                                                                                     | no 600                                                                                                                                                                                                                                                                                                  |          | (Block) Breakers                                                                                                            | Ave                                                                               | Vacant Lot                                                                                                              |                                                                                                                                        |                                                                                                                                                        | N/A                                                                                                                                                                                 |
|                                                                            | 504201060250                                                                                                                                                                                                 | 1965                                                                                           | 1951                                                               | 1951               | Contributing                                                                                                                                                                                                                                   | BD04491 619                                                                                                                                                                                                                                                                                             |          | Breakers                                                                                                                    | Ave                                                                               | Brynja Beach Shop                                                                                                       | Sun Terrace                                                                                                                            | Gamble, Pownall & Gilroy                                                                                                                               | Modern Vernacular                                                                                                                                                                   |
| 27                                                                         | 504201060040                                                                                                                                                                                                 | 0                                                                                              | 0                                                                  |                    | Parking Lot                                                                                                                                                                                                                                    | no 620                                                                                                                                                                                                                                                                                                  |          | Breakers                                                                                                                    | Ave                                                                               | Parking Lot                                                                                                             |                                                                                                                                        |                                                                                                                                                        | N/A                                                                                                                                                                                 |
| 28                                                                         | 504201060050                                                                                                                                                                                                 | 1954                                                                                           | 1956                                                               |                    | Contributing                                                                                                                                                                                                                                   | BD04484 619                                                                                                                                                                                                                                                                                             |          | Fort Lauderdale Beach                                                                                                       | Blvd                                                                              | Jolly Roger/Sea Club                                                                                                    | Jolly Roger/Sea Club                                                                                                                   | Tony Sherman                                                                                                                                           | Mid-Century Modern                                                                                                                                                                  |
|                                                                            | 504201060010                                                                                                                                                                                                 | 1959                                                                                           | 1952                                                               | 1952               | Contributing                                                                                                                                                                                                                                   | BD04485 625                                                                                                                                                                                                                                                                                             |          | Fort Lauderdale Beach                                                                                                       | Blvd                                                                              | Premiere                                                                                                                | Beach Plaza Hotel                                                                                                                      | Gamble, Pownall & Gilroy                                                                                                                               | Mid-Century Modern                                                                                                                                                                  |
|                                                                            | 504201060030                                                                                                                                                                                                 | 1959                                                                                           | 1959                                                               |                    | Contributing                                                                                                                                                                                                                                   | BD04477 3110                                                                                                                                                                                                                                                                                            |          | Belmar                                                                                                                      | Street                                                                            | Premiere                                                                                                                | Premiere                                                                                                                               | Arthur Rude                                                                                                                                            | Modern Vernacular                                                                                                                                                                   |
|                                                                            | 504201060020                                                                                                                                                                                                 | 0                                                                                              | 0                                                                  |                    | Parking Lot                                                                                                                                                                                                                                    | no 3100                                                                                                                                                                                                                                                                                                 |          | Belmar                                                                                                                      | Street                                                                            | Parking Lot                                                                                                             |                                                                                                                                        |                                                                                                                                                        | N/A                                                                                                                                                                                 |
| 32                                                                         | 5042010600**                                                                                                                                                                                                 | 2017                                                                                           |                                                                    |                    | Non-Contributing                                                                                                                                                                                                                               | no 701                                                                                                                                                                                                                                                                                                  |          | Fort Lauderdale Beach                                                                                                       | Blvd                                                                              | Paramount                                                                                                               |                                                                                                                                        |                                                                                                                                                        | No Style                                                                                                                                                                            |
|                                                                            | 504201060093                                                                                                                                                                                                 | 1965                                                                                           | c1965                                                              |                    | Non-Contributing                                                                                                                                                                                                                               | no 701                                                                                                                                                                                                                                                                                                  | .1       | Fort Lauderdale Beach                                                                                                       | Blvd                                                                              | Hotel/ Empty                                                                                                            | Hotel/ Empty                                                                                                                           | Name of the second                                                                                                                                     | Mid Century Modern                                                                                                                                                                  |
|                                                                            | 504201060080                                                                                                                                                                                                 | 0                                                                                              | c1955                                                              |                    | Non-Contributing                                                                                                                                                                                                                               |                                                                                                                                                                                                                                                                                                         |          | Breakers                                                                                                                    |                                                                                   | Sea Crest                                                                                                               | Sea Crest                                                                                                                              | William Vaughn                                                                                                                                         |                                                                                                                                                                                     |
|                                                                            | 504201060070                                                                                                                                                                                                 | 0                                                                                              | 1950                                                               |                    |                                                                                                                                                                                                                                                | no 716                                                                                                                                                                                                                                                                                                  |          | Breakers                                                                                                                    | Ave                                                                               | Sea Crea                                                                                                                | Sea Crea                                                                                                                               | William Vaughn                                                                                                                                         |                                                                                                                                                                                     |
| 22.4                                                                       | E0 4204 0504                                                                                                                                                                                                 | 0                                                                                              | 1950                                                               |                    |                                                                                                                                                                                                                                                | no 3109                                                                                                                                                                                                                                                                                                 |          |                                                                                                                             | Street                                                                            | David Dal                                                                                                               | The Debis D.                                                                                                                           | Wm T. Vaughn                                                                                                                                           | Mandaus Vannasid                                                                                                                                                                    |
|                                                                            | 504201060180                                                                                                                                                                                                 | 1948                                                                                           | 1948                                                               |                    | Contributing                                                                                                                                                                                                                                   | no 709                                                                                                                                                                                                                                                                                                  |          | Breakers                                                                                                                    | Ave                                                                               | Royal Palms                                                                                                             | The Robin Dale                                                                                                                         | G.P. Johnson                                                                                                                                           | Modern Vernacular                                                                                                                                                                   |
|                                                                            | 504201060180                                                                                                                                                                                                 | 1965                                                                                           | 1965                                                               |                    | Non-Contributing                                                                                                                                                                                                                               | no 710                                                                                                                                                                                                                                                                                                  |          | Birch                                                                                                                       | Road                                                                              | Royal Palms                                                                                                             | Three Palms Resort                                                                                                                     | Thor Amlie                                                                                                                                             | No Style Transcal Art Daga                                                                                                                                                          |
|                                                                            | 504201060180                                                                                                                                                                                                 | 1952                                                                                           | 1950                                                               | 4047               | Non-Contributing                                                                                                                                                                                                                               | no 717                                                                                                                                                                                                                                                                                                  |          | Breakers                                                                                                                    | Ave                                                                               | Royal Palms                                                                                                             | Monte Carlo Hotel                                                                                                                      | Little & Crawford                                                                                                                                      | Tropical Art Deco                                                                                                                                                                   |
|                                                                            | 504201060200                                                                                                                                                                                                 | 1950                                                                                           | 1947                                                               | 1947               | Contributing                                                                                                                                                                                                                                   | no 2901                                                                                                                                                                                                                                                                                                 |          | Belmar                                                                                                                      | Street                                                                            | Soleado                                                                                                                 | Nacant Lat                                                                                                                             | G.P. Johnson                                                                                                                                           | Modern Vernacular                                                                                                                                                                   |
|                                                                            | 504201060130                                                                                                                                                                                                 | 0                                                                                              |                                                                    |                    | Vacant Lot                                                                                                                                                                                                                                     | no 735                                                                                                                                                                                                                                                                                                  |          |                                                                                                                             | Blvd                                                                              | Vacant Lot                                                                                                              | Vacant Lot                                                                                                                             |                                                                                                                                                        | N/A                                                                                                                                                                                 |
|                                                                            | 504201060120                                                                                                                                                                                                 | 0                                                                                              |                                                                    |                    | Vacant Lot                                                                                                                                                                                                                                     | no 725                                                                                                                                                                                                                                                                                                  |          | Fort Lauderdale Beach                                                                                                       | Road                                                                              | Vacant Lot                                                                                                              | Vacant Lot                                                                                                                             |                                                                                                                                                        | N/A                                                                                                                                                                                 |
|                                                                            | 504201060110                                                                                                                                                                                                 | 0                                                                                              |                                                                    |                    | Vacant Lot                                                                                                                                                                                                                                     | no 3115                                                                                                                                                                                                                                                                                                 |          | Vistamar                                                                                                                    | Street                                                                            | Vacant Lot                                                                                                              | \\\\tau_1 = \\\                                                                                                                        |                                                                                                                                                        | N/A                                                                                                                                                                                 |
|                                                                            | E04204060440                                                                                                                                                                                                 |                                                                                                |                                                                    |                    | Vacant Lot                                                                                                                                                                                                                                     | no 734                                                                                                                                                                                                                                                                                                  |          | Breakers                                                                                                                    | Ave                                                                               | Vacant Lot                                                                                                              | Vacant Lot                                                                                                                             |                                                                                                                                                        | N/A                                                                                                                                                                                 |
|                                                                            | 504201060140                                                                                                                                                                                                 | 0                                                                                              | 1051                                                               |                    |                                                                                                                                                                                                                                                | no 2400                                                                                                                                                                                                                                                                                                 | 1        | Victomor                                                                                                                    | Ctroot                                                                            | Vacant Let                                                                                                              | Son Cato                                                                                                                               | LP O'Noill                                                                                                                                             | NI/A                                                                                                                                                                                |
|                                                                            | 504201060100                                                                                                                                                                                                 | 1951                                                                                           | 1951                                                               | 1055.53            | Vacant Lot                                                                                                                                                                                                                                     | no 3109                                                                                                                                                                                                                                                                                                 |          | Vistamar                                                                                                                    | Street                                                                            | Vacant Lot                                                                                                              | Sea Gate                                                                                                                               |                                                                                                                                                        | N/A                                                                                                                                                                                 |
| 40A                                                                        | 504201060100<br>504201060150                                                                                                                                                                                 | 1951<br>1985                                                                                   | c 2006                                                             | 1955-57            | Vacant Lot Contributing                                                                                                                                                                                                                        | no 733                                                                                                                                                                                                                                                                                                  |          | Breakers                                                                                                                    | Ave                                                                               | Convenant House                                                                                                         | Convenant House                                                                                                                        | Charles McKirahan                                                                                                                                      | No Style                                                                                                                                                                            |
| 40A<br>40b                                                                 | 504201060100<br>504201060150<br>504201060150                                                                                                                                                                 | 1951<br>1985<br>1985                                                                           | c 2006<br>c 2006                                                   | 1955-57            | Vacant Lot Contributing Contributing                                                                                                                                                                                                           | no 733<br>no 733                                                                                                                                                                                                                                                                                        |          | Breakers<br>Breakers                                                                                                        | Ave<br>Ave                                                                        | Convenant House Convenant House                                                                                         | Convenant House Convenant House                                                                                                        | Charles McKirahan<br>Charles McKirahan                                                                                                                 | No Style<br>No Style                                                                                                                                                                |
| 40A<br>40b<br>41                                                           | 504201060100<br>504201060150<br>504201060150<br>504201060160                                                                                                                                                 | 1951<br>1985<br>1985<br>1985                                                                   | c 2006<br>c 2006<br>c 2006                                         |                    | Vacant Lot Contributing Contributing Contributing                                                                                                                                                                                              | no         733           no         733           no         733                                                                                                                                                                                                                                        |          | Breakers<br>Breakers<br>Breakers                                                                                            | Ave<br>Ave<br>Ave                                                                 | Convenant House Convenant House Convenant House                                                                         | Convenant House Convenant House Convenant House                                                                                        | Charles McKirahan Charles McKirahan Charles McKirahan                                                                                                  | No Style<br>No Style<br>No Style                                                                                                                                                    |
| 40A<br>40b<br>41<br>42A                                                    | 504201060100<br>504201060150<br>504201060150<br>504201060160<br>504201060310                                                                                                                                 | 1951<br>1985<br>1985<br>1985<br>1985<br>1951                                                   | c 2006<br>c 2006<br>c 2006<br>1950                                 | 1955-57            | Vacant Lot Contributing Contributing Contributing Contributing Contributing                                                                                                                                                                    | no         733           no         733           no         733           no         2909                                                                                                                                                                                                              |          | Breakers<br>Breakers<br>Breakers<br>Vistamar                                                                                | Ave<br>Ave<br>Street                                                              | Convenant House Convenant House Convenant House Tranquilo                                                               | Convenant House Convenant House Convenant House Sea Gate                                                                               | Charles McKirahan<br>Charles McKirahan<br>Charles McKirahan<br>William Vaughn                                                                          | No Style<br>No Style<br>No Style<br>Modern Vernacular                                                                                                                               |
| 40A<br>40b<br>41<br>42A<br>42B                                             | 504201060100<br>504201060150<br>504201060150<br>504201060160<br>504201060310<br>504201060310                                                                                                                 | 1951<br>1985<br>1985<br>1985<br>1951<br>1951                                                   | c 2006<br>c 2006<br>c 2006<br>1950                                 | 1955-57<br>1955-57 | Vacant Lot Contributing Contributing Contributing Contributing Contributing Contributing                                                                                                                                                       | no         733           no         733           no         733           no         2909           no         2909                                                                                                                                                                                    |          | Breakers<br>Breakers<br>Breakers<br>Vistamar<br>Vistamar                                                                    | Ave Ave Ave Street Street                                                         | Convenant House Convenant House Convenant House Tranquilo Tranquilo                                                     | Convenant House Convenant House Convenant House Sea Gate Sea Gate                                                                      | Charles McKirahan Charles McKirahan Charles McKirahan William Vaughn William Vaughn                                                                    | No Style<br>No Style<br>No Style<br>Modern Vernacular<br>Modern Vernacular                                                                                                          |
| 40A<br>40b<br>41<br>42A<br>42B<br>43                                       | 504201060100<br>504201060150<br>504201060150<br>504201060160<br>504201060310<br>504201060310<br>504201060320                                                                                                 | 1951<br>1985<br>1985<br>1985<br>1951<br>1951<br>1951                                           | c 2006<br>c 2006<br>c 2006<br>1950                                 | 1955-57            | Vacant Lot Contributing Contributing Contributing Contributing Contributing Contributing Contributing                                                                                                                                          | no         733           no         733           no         733           no         2909           no         2909           no         2901                                                                                                                                                          |          | Breakers<br>Breakers<br>Breakers<br>Vistamar<br>Vistamar<br>Vistamar                                                        | Ave Ave Ave Street Street Street                                                  | Convenant House Convenant House Convenant House Tranquilo Tranquilo Tranquilo                                           | Convenant House Convenant House Convenant House Sea Gate Sea Gate Vista Mar                                                            | Charles McKirahan<br>Charles McKirahan<br>Charles McKirahan<br>William Vaughn                                                                          | No Style No Style No Style Modern Vernacular Modern Vernacular Modern Vernacular                                                                                                    |
| 40A<br>40b<br>41<br>42A<br>42B<br>43                                       | 504201060100<br>504201060150<br>504201060150<br>504201060160<br>504201060310<br>504201060310<br>504201060320<br>504201060330                                                                                 | 1951<br>1985<br>1985<br>1985<br>1985<br>1951<br>1951<br>1959<br>0                              | c 2006<br>c 2006<br>c 2006<br>1950<br>1950                         | 1955-57<br>1955-57 | Vacant Lot Contributing Contributing Contributing Contributing Contributing Contributing Contributing Contributing Vacant Lot                                                                                                                  | no     733       no     733       no     733       no     2909       no     2909       no     2901       no     2839                                                                                                                                                                                    |          | Breakers<br>Breakers<br>Breakers<br>Vistamar<br>Vistamar<br>Vistamar<br>Vistamar                                            | Ave Ave Ave Street Street Street Street                                           | Convenant House Convenant House Convenant House Tranquilo Tranquilo Tranquilo Vacant Lot                                | Convenant House Convenant House Convenant House Sea Gate Sea Gate Vista Mar Vacant Lot                                                 | Charles McKirahan Charles McKirahan Charles McKirahan William Vaughn William Vaughn Lester Avery                                                       | No Style No Style No Style Modern Vernacular Modern Vernacular Modern Vernacular N/A                                                                                                |
| 40A<br>40b<br>41<br>42A<br>42B<br>43<br>44                                 | 504201060100<br>504201060150<br>504201060150<br>504201060160<br>504201060310<br>504201060310<br>504201060320<br>504201060330<br>504201060340                                                                 | 1951<br>1985<br>1985<br>1985<br>1985<br>1951<br>1951<br>1959<br>0                              | c 2006<br>c 2006<br>c 2006<br>1950<br>1950<br>1948                 | 1955-57<br>1955-57 | Vacant Lot Contributing Contributing Contributing Contributing Contributing Contributing Contributing Vacant Lot Contributing                                                                                                                  | no     733       no     733       no     733       no     2909       no     2909       no     2901       no     2839       no     2831                                                                                                                                                                  |          | Breakers Breakers Breakers Vistamar Vistamar Vistamar Vistamar Vistamar Vistamar                                            | Ave Ave Ave Street Street Street Street Street Street                             | Convenant House Convenant House Convenant House Tranquilo Tranquilo Tranquilo                                           | Convenant House Convenant House Convenant House Sea Gate Sea Gate Vista Mar                                                            | Charles McKirahan Charles McKirahan Charles McKirahan William Vaughn William Vaughn Lester Avery J.B.O'Neill                                           | No Style No Style No Style Modern Vernacular Modern Vernacular Modern Vernacular Modern Vernacular N/A Modern Vernacular                                                            |
| 40A<br>40b<br>41<br>42A<br>42B<br>43<br>44<br>45                           | 504201060100<br>504201060150<br>504201060150<br>504201060160<br>504201060310<br>504201060310<br>504201060320<br>504201060330<br>504201060340<br>504201060350                                                 | 1951<br>1985<br>1985<br>1985<br>1985<br>1951<br>1951<br>1959<br>0<br>1954<br>1958              | c 2006<br>c 2006<br>c 2006<br>1950<br>1950                         | 1955-57<br>1955-57 | Vacant Lot Contributing Contributing Contributing Contributing Contributing Contributing Contributing Vacant Lot Contributing Contributing                                                                                                     | no         733           no         733           no         733           no         2909           no         2909           no         2901           no         2839           no         2831           no         740                                                                             |          | Breakers Breakers Vistamar Vistamar Vistamar Vistamar Vistamar Vistamar Vistamar Bayshore                                   | Ave Ave Ave Street Street Street Street Street Drive                              | Convenant House Convenant House Convenant House Tranquilo Tranquilo Tranquilo Vacant Lot Tranquilo                      | Convenant House Convenant House Convenant House Sea Gate Sea Gate Vista Mar Vacant Lot Cocobelle Resort                                | Charles McKirahan Charles McKirahan Charles McKirahan William Vaughn William Vaughn Lester Avery                                                       | No Style No Style No Style Modern Vernacular Modern Vernacular Modern Vernacular Modern Vernacular N/A Modern Vernacular Mid Century Modern                                         |
| 40A<br>40b<br>41<br>42A<br>42B<br>43<br>44<br>45<br>46                     | 504201060100<br>504201060150<br>504201060150<br>504201060160<br>504201060310<br>504201060310<br>504201060320<br>504201060330<br>504201060340<br>504201060350<br>504201060510                                 | 1951<br>1985<br>1985<br>1985<br>1951<br>1951<br>1951<br>1959<br>0<br>1954<br>1958              | c 2006<br>c 2006<br>c 2006<br>1950<br>1950<br>1948<br>1952<br>1956 | 1955-57<br>1955-57 | Vacant Lot Contributing Contributing Contributing Contributing Contributing Contributing Contributing Vacant Lot Contributing Contributing Vacant Lot                                                                                          | no         733           no         733           no         733           no         2909           no         2909           no         2901           no         2839           no         2831           no         740           no         2800                                                   |          | Breakers Breakers Vistamar Vistamar Vistamar Vistamar Vistamar Vistamar Vistamar Vistamar Vistamar Bayshore Vistamar        | Ave Ave Ave Street | Convenant House Convenant House Convenant House Tranquilo Tranquilo Tranquilo Vacant Lot Tranquilo Vacant Lot           | Convenant House Convenant House Convenant House Sea Gate Sea Gate Vista Mar Vacant Lot Cocobelle Resort Vacant Lot                     | Charles McKirahan Charles McKirahan Charles McKirahan William Vaughn William Vaughn Lester Avery J.B.O'Neill C.F. Mckirahan                            | No Style No Style No Style Modern Vernacular Modern Vernacular Modern Vernacular Modern Vernacular N/A Modern Vernacular Mid Century Modern N/A                                     |
| 40A<br>40b<br>41<br>42A<br>42B<br>43<br>44<br>45<br>46<br>47               | 504201060100<br>504201060150<br>504201060150<br>504201060160<br>504201060310<br>504201060310<br>504201060320<br>504201060330<br>504201060330<br>504201060350<br>504201060350<br>504201060310                 | 1951<br>1985<br>1985<br>1985<br>1985<br>1951<br>1951<br>1959<br>0<br>1954<br>1958<br>0         | c 2006<br>c 2006<br>c 2006<br>1950<br>1950<br>1948<br>1952<br>1956 | 1955-57<br>1955-57 | Vacant Lot Contributing Contributing Contributing Contributing Contributing Contributing Contributing Vacant Lot Contributing Vacant Lot Contributing Vacant Lot Contributing Contributing                                                     | no         733           no         733           no         733           no         2909           no         2901           no         2839           no         2831           no         740           no         2800           no         700                                                    |          | Breakers Breakers Breakers Vistamar Vistamar Vistamar Vistamar Vistamar Vistamar Vistamar Vistamar Antioch                  | Ave Ave Ave Street Street Street Street Drive Street Ave                          | Convenant House Convenant House Convenant House Tranquilo Tranquilo Tranquilo Vacant Lot Tranquilo Vacant Lot Beachdale | Convenant House Convenant House Convenant House Sea Gate Sea Gate Vista Mar Vacant Lot Cocobelle Resort Vacant Lot Beachdale           | Charles McKirahan Charles McKirahan Charles McKirahan William Vaughn William Vaughn Lester Avery  J.B.O'Neill C.F. Mckirahan                           | No Style No Style No Style Modern Vernacular Modern Vernacular Modern Vernacular N/A Modern Vernacular Mid Century Modern N/A Modern Vernacular                                     |
| 40A<br>40b<br>41<br>42A<br>42B<br>43<br>44<br>45<br>46<br>47<br>48A        | 504201060100<br>504201060150<br>504201060150<br>504201060160<br>504201060310<br>504201060310<br>504201060320<br>504201060330<br>504201060340<br>504201060350<br>504201060510<br>504201NX0130<br>504201NX0130 | 1951<br>1985<br>1985<br>1985<br>1985<br>1951<br>1951<br>1959<br>0<br>1954<br>1958<br>0<br>1957 | c 2006<br>c 2006<br>c 2006<br>1950<br>1950<br>1948<br>1952<br>1956 | 1955-57<br>1955-57 | Vacant Lot Contributing Contributing Contributing Contributing Contributing Contributing Contributing Vacant Lot Contributing Vacant Lot Contributing Vacant Lot Contributing Contributing Contributing Contributing Contributing Contributing | no         733           no         733           no         733           no         2909           no         2909           no         2901           no         2839           no         2831           no         740           no         2800           no         700           no         700 |          | Breakers Breakers Vistamar Vistamar Vistamar Vistamar Vistamar Vistamar Vistamar Vistamar Bayshore Vistamar Antioch Antioch | Ave Ave Ave Street Street Street Street Street Street Ave Ave Ave                 | Convenant House Convenant House Convenant House Tranquilo Tranquilo Vacant Lot Tranquilo Vacant Lot Beachdale Beachdale | Convenant House Convenant House Convenant House Sea Gate Sea Gate Vista Mar Vacant Lot Cocobelle Resort Vacant Lot Beachdale Beachdale | Charles McKirahan Charles McKirahan Charles McKirahan William Vaughn William Vaughn Lester Avery  J.B.O'Neill C.F. McKirahan J.B. O'Neill J.B. O'Neill | No Style No Style No Style Modern Vernacular Modern Vernacular Modern Vernacular Modern Vernacular N/A Modern Vernacular Mid Century Modern N/A Modern Vernacular Modern Vernacular |
| 40A<br>40b<br>41<br>42A<br>42B<br>43<br>44<br>45<br>46<br>47<br>48A<br>48B | 504201060100<br>504201060150<br>504201060150<br>504201060160<br>504201060310<br>504201060310<br>504201060320<br>504201060330<br>504201060330<br>504201060350<br>504201060350<br>504201060310                 | 1951<br>1985<br>1985<br>1985<br>1985<br>1951<br>1951<br>1959<br>0<br>1954<br>1958<br>0         | c 2006<br>c 2006<br>c 2006<br>1950<br>1950<br>1948<br>1952<br>1956 | 1955-57<br>1955-57 | Vacant Lot Contributing Contributing Contributing Contributing Contributing Contributing Contributing Vacant Lot Contributing Vacant Lot Contributing Vacant Lot Contributing Contributing                                                     | no         733           no         733           no         733           no         2909           no         2901           no         2839           no         2831           no         740           no         2800           no         700                                                    |          | Breakers Breakers Breakers Vistamar Vistamar Vistamar Vistamar Vistamar Vistamar Vistamar Vistamar Antioch                  | Ave Ave Ave Street Street Street Street Drive Street Ave                          | Convenant House Convenant House Convenant House Tranquilo Tranquilo Tranquilo Vacant Lot Tranquilo Vacant Lot Beachdale | Convenant House Convenant House Convenant House Sea Gate Sea Gate Vista Mar Vacant Lot Cocobelle Resort Vacant Lot Beachdale           | Charles McKirahan Charles McKirahan Charles McKirahan William Vaughn William Vaughn Lester Avery  J.B.O'Neill C.F. Mckirahan                           | No Style No Style No Style Modern Vernacular Modern Vernacular Modern Vernacular N/A Modern Vernacular Mid Century Modern N/A Modern Vernacular                                     |