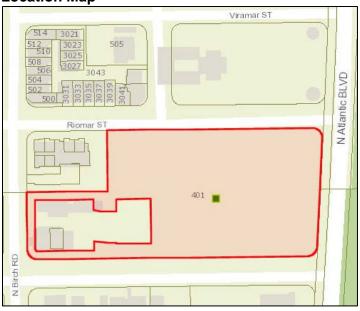

# MASTER LIST OF STRUCTURES SURVEYED

|                                                                            | 1                                                                                                                                                                                                            |                                                                                                |                                                                    |                    | .1                                                                                                                                                                                                                                             |                                                                                                                                                                                                                                                                                                         | T        | 1                                                                                                                           | 1                                                                                 | 1                                                                                                                       |                                                                                                                                        |                                                                                                                                                        |                                                                                                                                                                                     |
|----------------------------------------------------------------------------|--------------------------------------------------------------------------------------------------------------------------------------------------------------------------------------------------------------|------------------------------------------------------------------------------------------------|--------------------------------------------------------------------|--------------------|------------------------------------------------------------------------------------------------------------------------------------------------------------------------------------------------------------------------------------------------|---------------------------------------------------------------------------------------------------------------------------------------------------------------------------------------------------------------------------------------------------------------------------------------------------------|----------|-----------------------------------------------------------------------------------------------------------------------------|-----------------------------------------------------------------------------------|-------------------------------------------------------------------------------------------------------------------------|----------------------------------------------------------------------------------------------------------------------------------------|--------------------------------------------------------------------------------------------------------------------------------------------------------|-------------------------------------------------------------------------------------------------------------------------------------------------------------------------------------|
| Building #                                                                 |                                                                                                                                                                                                              | 1                                                                                              |                                                                    | Yr Built (Permit   |                                                                                                                                                                                                                                                | FMSF Address                                                                                                                                                                                                                                                                                            |          |                                                                                                                             |                                                                                   | Current Name                                                                                                            | Historic Name                                                                                                                          | Architect                                                                                                                                              | Style                                                                                                                                                                               |
| 1                                                                          | 504201PX0640                                                                                                                                                                                                 | 1958                                                                                           | 1956                                                               |                    | Contributing                                                                                                                                                                                                                                   | BD04492 345                                                                                                                                                                                                                                                                                             |          | Fort Lauderdale Beach                                                                                                       | Blvd                                                                              | Spring Tide                                                                                                             | Spring Tide                                                                                                                            | Polivitzky/Johnson                                                                                                                                     | Moderne                                                                                                                                                                             |
| 2                                                                          | 504201160020                                                                                                                                                                                                 | 1947                                                                                           | 1952                                                               | 1946               | Contributing                                                                                                                                                                                                                                   | no 3030                                                                                                                                                                                                                                                                                                 |          | Bayshore                                                                                                                    | Drive                                                                             | Ikona                                                                                                                   | Shell Resort                                                                                                                           | Robert Little                                                                                                                                          | Modern Vernacular                                                                                                                                                                   |
|                                                                            | 504201160030                                                                                                                                                                                                 | 1947                                                                                           | 1945                                                               | 1945               | Contributing                                                                                                                                                                                                                                   | BD04476 3016                                                                                                                                                                                                                                                                                            |          | , '                                                                                                                         | Drive                                                                             | None                                                                                                                    | Martindale                                                                                                                             | D. B. Macneir                                                                                                                                          | Tropical Art Deco                                                                                                                                                                   |
|                                                                            | 504201160030                                                                                                                                                                                                 | 1966                                                                                           | 1966                                                               |                    | Contributing                                                                                                                                                                                                                                   | no 3000                                                                                                                                                                                                                                                                                                 | +        | Bayshore                                                                                                                    | Drive                                                                             | Fortuna                                                                                                                 | Seaside & Sandy Shore                                                                                                                  | Joseph Phillips+Donald F. Castne                                                                                                                       |                                                                                                                                                                                     |
| 3C                                                                         | 504201160030                                                                                                                                                                                                 | 1951                                                                                           | 1951                                                               |                    | Contributing                                                                                                                                                                                                                                   | no 3008                                                                                                                                                                                                                                                                                                 |          | Bayshore                                                                                                                    | Drive                                                                             | Fortuna                                                                                                                 | Sandy Shore Motel                                                                                                                      | Manier & Lester Avery                                                                                                                                  | Modern Vernacular                                                                                                                                                                   |
| 4                                                                          | 504201160210                                                                                                                                                                                                 | 2009                                                                                           | 2008                                                               |                    | Non-Contributing                                                                                                                                                                                                                               | no 401                                                                                                                                                                                                                                                                                                  |          | Fort Lauderdale Beach                                                                                                       | Blvd                                                                              | "W" HOTEL                                                                                                               | "W" HOTEL                                                                                                                              |                                                                                                                                                        | No Style                                                                                                                                                                            |
| 5                                                                          | 504201AJ00**                                                                                                                                                                                                 | 1969                                                                                           |                                                                    |                    | Non-Contributing                                                                                                                                                                                                                               | no 3000                                                                                                                                                                                                                                                                                                 | <u> </u> | Riomar                                                                                                                      | Street                                                                            | Leisure House                                                                                                           |                                                                                                                                        |                                                                                                                                                        | No Style                                                                                                                                                                            |
|                                                                            | 504201430080                                                                                                                                                                                                 | 2010                                                                                           | c2007                                                              |                    |                                                                                                                                                                                                                                                | no 500-514                                                                                                                                                                                                                                                                                              |          | Birch                                                                                                                       | Road                                                                              | Marbellas Townhome                                                                                                      | Marbellas Townhome                                                                                                                     |                                                                                                                                                        | No Style                                                                                                                                                                            |
|                                                                            | 504201430090                                                                                                                                                                                                 | 2007                                                                                           |                                                                    |                    | Non-Contributing                                                                                                                                                                                                                               | no 3021-3043                                                                                                                                                                                                                                                                                            |          | Riomar                                                                                                                      | Street                                                                            | Marbellas Townhome                                                                                                      | Marbellas Townhome                                                                                                                     |                                                                                                                                                        | No Style                                                                                                                                                                            |
| 7                                                                          | 504201GJ0260                                                                                                                                                                                                 | 2006                                                                                           | 2006                                                               |                    | Non-Contributing                                                                                                                                                                                                                               | no 505                                                                                                                                                                                                                                                                                                  | N        | Fort Lauderdale Beach                                                                                                       | Blvd                                                                              | Hilton Hotel                                                                                                            | Hilton Hotel                                                                                                                           |                                                                                                                                                        | No Style                                                                                                                                                                            |
| 8                                                                          | 504201040170                                                                                                                                                                                                 | 0                                                                                              |                                                                    |                    | Vacant Lot                                                                                                                                                                                                                                     | no 505                                                                                                                                                                                                                                                                                                  |          | Breakers                                                                                                                    | Ave                                                                               |                                                                                                                         |                                                                                                                                        |                                                                                                                                                        | N/A                                                                                                                                                                                 |
| 9                                                                          | 504201040150                                                                                                                                                                                                 | 1963                                                                                           | 1963                                                               |                    | Contributing                                                                                                                                                                                                                                   | no 520                                                                                                                                                                                                                                                                                                  |          | Birch                                                                                                                       | Road                                                                              | Cheston House                                                                                                           | Cheston House                                                                                                                          | Herma Hastettler                                                                                                                                       | Modern Vernacular                                                                                                                                                                   |
| 10                                                                         | 504201040160                                                                                                                                                                                                 | 1950                                                                                           | 1947                                                               | 1947               | Contributing                                                                                                                                                                                                                                   | no 3003                                                                                                                                                                                                                                                                                                 |          | Viramar                                                                                                                     | Street                                                                            | The Royal Pavilon                                                                                                       | The Royal Pavilon                                                                                                                      | Lester Avery                                                                                                                                           | Modern Vernacular                                                                                                                                                                   |
|                                                                            | 5042010400**                                                                                                                                                                                                 | 0                                                                                              |                                                                    |                    | Vacant Lot                                                                                                                                                                                                                                     | no 525                                                                                                                                                                                                                                                                                                  |          | Fort Lauderdale Beach                                                                                                       | Blvd                                                                              |                                                                                                                         |                                                                                                                                        |                                                                                                                                                        | N/A                                                                                                                                                                                 |
|                                                                            | 504201040070                                                                                                                                                                                                 | 1950                                                                                           | 1950                                                               |                    | Vacant Lot                                                                                                                                                                                                                                     | BD04493 521                                                                                                                                                                                                                                                                                             |          | Fort Lauderdale Beach                                                                                                       | Blvd                                                                              | Avalon Waterfront Inn                                                                                                   | Avalon Waterfront Inn                                                                                                                  | Theodore Meyer/ Gamble, Powr                                                                                                                           |                                                                                                                                                                                     |
|                                                                            | 504201040050                                                                                                                                                                                                 | 1954                                                                                           | 1954                                                               |                    | Vacant Lot                                                                                                                                                                                                                                     | BD04494 529                                                                                                                                                                                                                                                                                             |          | Fort Lauderdale Beach                                                                                                       | Blvd                                                                              | Tropic Cay                                                                                                              | Tropic Cay                                                                                                                             | John B. O'Neill                                                                                                                                        | N/A                                                                                                                                                                                 |
|                                                                            | 504201040020                                                                                                                                                                                                 | 1951                                                                                           | 1951                                                               |                    | Vacant Lot                                                                                                                                                                                                                                     | no 520                                                                                                                                                                                                                                                                                                  | )        | Breakers                                                                                                                    | Ave                                                                               | Ocean Wave                                                                                                              | Ocean Wave                                                                                                                             | Lester Avery                                                                                                                                           | N/A                                                                                                                                                                                 |
|                                                                            | 504201040030                                                                                                                                                                                                 | 1951                                                                                           | 1951                                                               |                    | Vacant Lot                                                                                                                                                                                                                                     | no 3117                                                                                                                                                                                                                                                                                                 | '        | Viramar                                                                                                                     | Street                                                                            |                                                                                                                         | Annex of Avalon Waterfront                                                                                                             | William Vaughn                                                                                                                                         | N/A                                                                                                                                                                                 |
|                                                                            | 504201040040                                                                                                                                                                                                 | 1963                                                                                           | 1963                                                               |                    | Vacant Lot                                                                                                                                                                                                                                     | no 3100                                                                                                                                                                                                                                                                                                 |          | Windamar                                                                                                                    | Street                                                                            | Waterfront Inn                                                                                                          | Waterfront Inn                                                                                                                         | Joseph Phillips                                                                                                                                        | N/A                                                                                                                                                                                 |
|                                                                            | 504201040130                                                                                                                                                                                                 | 1949                                                                                           | 1949                                                               |                    | Contributing                                                                                                                                                                                                                                   | BD04490 3016                                                                                                                                                                                                                                                                                            |          | Windamar                                                                                                                    | Street                                                                            | Aqua                                                                                                                    |                                                                                                                                        | William Vaughn                                                                                                                                         | Modern Vernacular                                                                                                                                                                   |
|                                                                            | 504201040130                                                                                                                                                                                                 | 1949                                                                                           | 1949                                                               |                    | Contributing                                                                                                                                                                                                                                   | BD04490 3016                                                                                                                                                                                                                                                                                            |          | Windamar                                                                                                                    | Street                                                                            | Aqua                                                                                                                    |                                                                                                                                        | William Vaughn                                                                                                                                         | Modern Vernacular                                                                                                                                                                   |
|                                                                            | 504201040140                                                                                                                                                                                                 | 0                                                                                              |                                                                    |                    | Vacant Lot                                                                                                                                                                                                                                     | no 528                                                                                                                                                                                                                                                                                                  |          | Birch                                                                                                                       | Road                                                                              |                                                                                                                         |                                                                                                                                        |                                                                                                                                                        | Vacant Lot                                                                                                                                                                          |
| 14                                                                         | 504201040110                                                                                                                                                                                                 | 1948                                                                                           |                                                                    |                    | Contributing                                                                                                                                                                                                                                   | no 550                                                                                                                                                                                                                                                                                                  |          | Birch                                                                                                                       | Road                                                                              |                                                                                                                         |                                                                                                                                        |                                                                                                                                                        | Modern Vernacular                                                                                                                                                                   |
| 15                                                                         | 504201040120                                                                                                                                                                                                 | 1957                                                                                           | 1949                                                               | 1949               | Contributing                                                                                                                                                                                                                                   | no 543                                                                                                                                                                                                                                                                                                  |          | Breakers                                                                                                                    | Ave                                                                               | Windamar Beach Resort                                                                                                   | Windamar Beach Resort                                                                                                                  | Lester Avery                                                                                                                                           | Modern Vernacular                                                                                                                                                                   |
| 16                                                                         | 504201050010                                                                                                                                                                                                 | 2009                                                                                           | 2008                                                               |                    | Non-Contributing                                                                                                                                                                                                                               | no 551                                                                                                                                                                                                                                                                                                  |          | Fort Lauderdale Beach                                                                                                       | Blvd                                                                              | Conrad Hotel                                                                                                            | Trump Hotel                                                                                                                            |                                                                                                                                                        | No Style                                                                                                                                                                            |
| 17                                                                         | 504201040090                                                                                                                                                                                                 | 1951                                                                                           | 1951                                                               |                    | Contributing                                                                                                                                                                                                                                   | BD04482 551                                                                                                                                                                                                                                                                                             |          | Breakers                                                                                                                    | Ave                                                                               | Village Café/North Beach                                                                                                | . '                                                                                                                                    | J.B. O'Neill                                                                                                                                           | Mid Century Modern                                                                                                                                                                  |
| 18                                                                         | 504201040100                                                                                                                                                                                                 | 1951                                                                                           | 1957                                                               |                    | Contributing                                                                                                                                                                                                                                   | no 552                                                                                                                                                                                                                                                                                                  |          | Birch                                                                                                                       | Road                                                                              | Solas                                                                                                                   | Elysium Resort                                                                                                                         | G.P. Johnson                                                                                                                                           | Tropical Art Deco                                                                                                                                                                   |
|                                                                            | 504201BC1060                                                                                                                                                                                                 | 1972                                                                                           | 1959                                                               | 1959               | Contributing                                                                                                                                                                                                                                   | BD04481 600                                                                                                                                                                                                                                                                                             | N        | Birch                                                                                                                       | Road                                                                              | Birch House                                                                                                             | Birch House                                                                                                                            | Charles McKirahan                                                                                                                                      | Mid-Century Modern                                                                                                                                                                  |
|                                                                            | 504201BC1060                                                                                                                                                                                                 | 1972                                                                                           | 1958                                                               | 1960               | Contributing                                                                                                                                                                                                                                   | BD04488 3003                                                                                                                                                                                                                                                                                            |          | Terramar                                                                                                                    | Street                                                                            | Birch Tower                                                                                                             | Birch Tower                                                                                                                            | Charles McKirahan                                                                                                                                      | Mid-Century Modern                                                                                                                                                                  |
|                                                                            | 504201BC1060                                                                                                                                                                                                 | 1972                                                                                           | 1950                                                               | 1950               | Contributing                                                                                                                                                                                                                                   | BD04483 609                                                                                                                                                                                                                                                                                             |          | Breakers                                                                                                                    | Ave                                                                               | Birch Estate                                                                                                            | Birch Estate                                                                                                                           | William Vaughn                                                                                                                                         | Modern Vernacular                                                                                                                                                                   |
|                                                                            | 504201070030                                                                                                                                                                                                 | 1958                                                                                           | 1950                                                               | 1950               | Contributing                                                                                                                                                                                                                                   | no 600                                                                                                                                                                                                                                                                                                  | )        | Breakers                                                                                                                    | Ave                                                                               | Village Design                                                                                                          | Sea Wind                                                                                                                               | William Vaughn                                                                                                                                         | Modern Vernacular                                                                                                                                                                   |
|                                                                            | 504201070020                                                                                                                                                                                                 | 1950                                                                                           |                                                                    |                    | Contributing                                                                                                                                                                                                                                   | no 3115                                                                                                                                                                                                                                                                                                 |          | Terramar                                                                                                                    | Street                                                                            | N/A                                                                                                                     |                                                                                                                                        |                                                                                                                                                        | Modern Vernacular                                                                                                                                                                   |
|                                                                            | 504201AS0720                                                                                                                                                                                                 | 2004                                                                                           | c2007                                                              |                    | Non-Contributing                                                                                                                                                                                                                               | no 601                                                                                                                                                                                                                                                                                                  |          | Fort Lauderdale Beach                                                                                                       | Blvd                                                                              | The Atlantic Hotel                                                                                                      | The Atlantic Luxury Properties                                                                                                         |                                                                                                                                                        | No Style                                                                                                                                                                            |
| 23                                                                         | 504201070050                                                                                                                                                                                                 | 1971                                                                                           | 1950                                                               | 1950               | Contributing                                                                                                                                                                                                                                   | no 3110                                                                                                                                                                                                                                                                                                 | )        | Auramar                                                                                                                     | Street                                                                            | N/A                                                                                                                     | Sea Wind                                                                                                                               | Lester Avery                                                                                                                                           | Modern Vernacular                                                                                                                                                                   |
| 24                                                                         | 504201070040                                                                                                                                                                                                 | 1958                                                                                           | 1950                                                               | 1950               | Contributing                                                                                                                                                                                                                                   | no 608                                                                                                                                                                                                                                                                                                  |          | Breakers                                                                                                                    | Ave                                                                               | At the Market                                                                                                           | Sea Wind                                                                                                                               | William Vaughn                                                                                                                                         | Modern Vernacular                                                                                                                                                                   |
|                                                                            | 504201060230                                                                                                                                                                                                 | 1951                                                                                           | 1951                                                               |                    | Contributing                                                                                                                                                                                                                                   | no 618                                                                                                                                                                                                                                                                                                  |          | Birch                                                                                                                       | Road                                                                              | San's Souci                                                                                                             | San's Souci                                                                                                                            | G.P. Johnson                                                                                                                                           | Modern Vernacular                                                                                                                                                                   |
|                                                                            | 504201060230                                                                                                                                                                                                 | 1958                                                                                           | 1956                                                               |                    | Contributing                                                                                                                                                                                                                                   | no 2900                                                                                                                                                                                                                                                                                                 | 1        | Belmar                                                                                                                      | Street                                                                            | Tropi Rock                                                                                                              | Tropi Rock                                                                                                                             | J.B. O'Neill                                                                                                                                           | Modern Vernacular                                                                                                                                                                   |
|                                                                            | 504201060230                                                                                                                                                                                                 | 0                                                                                              | 0                                                                  |                    | Vacant Lot                                                                                                                                                                                                                                     | no 600                                                                                                                                                                                                                                                                                                  |          | (Block) Breakers                                                                                                            | Ave                                                                               | Vacant Lot                                                                                                              |                                                                                                                                        |                                                                                                                                                        | N/A                                                                                                                                                                                 |
|                                                                            | 504201060250                                                                                                                                                                                                 | 1965                                                                                           | 1951                                                               | 1951               | Contributing                                                                                                                                                                                                                                   | BD04491 619                                                                                                                                                                                                                                                                                             |          | Breakers                                                                                                                    | Ave                                                                               | Brynja Beach Shop                                                                                                       | Sun Terrace                                                                                                                            | Gamble, Pownall & Gilroy                                                                                                                               | Modern Vernacular                                                                                                                                                                   |
| 27                                                                         | 504201060040                                                                                                                                                                                                 | 0                                                                                              | 0                                                                  |                    | Parking Lot                                                                                                                                                                                                                                    | no 620                                                                                                                                                                                                                                                                                                  |          | Breakers                                                                                                                    | Ave                                                                               | Parking Lot                                                                                                             |                                                                                                                                        |                                                                                                                                                        | N/A                                                                                                                                                                                 |
| 28                                                                         | 504201060050                                                                                                                                                                                                 | 1954                                                                                           | 1956                                                               |                    | Contributing                                                                                                                                                                                                                                   | BD04484 619                                                                                                                                                                                                                                                                                             |          | Fort Lauderdale Beach                                                                                                       | Blvd                                                                              | Jolly Roger/Sea Club                                                                                                    | Jolly Roger/Sea Club                                                                                                                   | Tony Sherman                                                                                                                                           | Mid-Century Modern                                                                                                                                                                  |
|                                                                            | 504201060010                                                                                                                                                                                                 | 1959                                                                                           | 1952                                                               | 1952               | Contributing                                                                                                                                                                                                                                   | BD04485 625                                                                                                                                                                                                                                                                                             |          | Fort Lauderdale Beach                                                                                                       | Blvd                                                                              | Premiere                                                                                                                | Beach Plaza Hotel                                                                                                                      | Gamble, Pownall & Gilroy                                                                                                                               | Mid-Century Modern                                                                                                                                                                  |
|                                                                            | 504201060030                                                                                                                                                                                                 | 1959                                                                                           | 1959                                                               |                    | Contributing                                                                                                                                                                                                                                   | BD04477 3110                                                                                                                                                                                                                                                                                            |          | Belmar                                                                                                                      | Street                                                                            | Premiere                                                                                                                | Premiere                                                                                                                               | Arthur Rude                                                                                                                                            | Modern Vernacular                                                                                                                                                                   |
|                                                                            | 504201060020                                                                                                                                                                                                 | 0                                                                                              | 0                                                                  |                    | Parking Lot                                                                                                                                                                                                                                    | no 3100                                                                                                                                                                                                                                                                                                 |          | Belmar                                                                                                                      | Street                                                                            | Parking Lot                                                                                                             |                                                                                                                                        |                                                                                                                                                        | N/A                                                                                                                                                                                 |
| 32                                                                         | 5042010600**                                                                                                                                                                                                 | 2017                                                                                           |                                                                    |                    | Non-Contributing                                                                                                                                                                                                                               | no 701                                                                                                                                                                                                                                                                                                  |          | Fort Lauderdale Beach                                                                                                       | Blvd                                                                              | Paramount                                                                                                               |                                                                                                                                        |                                                                                                                                                        | No Style                                                                                                                                                                            |
|                                                                            | 504201060093                                                                                                                                                                                                 | 1965                                                                                           | c1965                                                              |                    | Non-Contributing                                                                                                                                                                                                                               | no 701                                                                                                                                                                                                                                                                                                  | .1       | Fort Lauderdale Beach                                                                                                       | Blvd                                                                              | Hotel/ Empty                                                                                                            | Hotel/ Empty                                                                                                                           | Name of the second                                                                                                                                     | Mid Century Modern                                                                                                                                                                  |
|                                                                            | 504201060080                                                                                                                                                                                                 | 0                                                                                              | c1955                                                              |                    | Non-Contributing                                                                                                                                                                                                                               |                                                                                                                                                                                                                                                                                                         |          | Breakers                                                                                                                    |                                                                                   | Sea Crest                                                                                                               | Sea Crest                                                                                                                              | William Vaughn                                                                                                                                         |                                                                                                                                                                                     |
|                                                                            | 504201060070                                                                                                                                                                                                 | 0                                                                                              | 1950                                                               |                    |                                                                                                                                                                                                                                                | no 716                                                                                                                                                                                                                                                                                                  |          | Breakers                                                                                                                    | Ave                                                                               | Sea Crea                                                                                                                | Sea Crea                                                                                                                               | William Vaughn                                                                                                                                         |                                                                                                                                                                                     |
| 22.4                                                                       | E0 4204 0504                                                                                                                                                                                                 | 0                                                                                              | 1950                                                               |                    |                                                                                                                                                                                                                                                | no 3109                                                                                                                                                                                                                                                                                                 |          |                                                                                                                             | Street                                                                            | David Dal                                                                                                               | The Debis D.                                                                                                                           | Wm T. Vaughn                                                                                                                                           | Mandaus Vannasid                                                                                                                                                                    |
|                                                                            | 504201060180                                                                                                                                                                                                 | 1948                                                                                           | 1948                                                               |                    | Contributing                                                                                                                                                                                                                                   | no 709                                                                                                                                                                                                                                                                                                  |          | Breakers                                                                                                                    | Ave                                                                               | Royal Palms                                                                                                             | The Robin Dale                                                                                                                         | G.P. Johnson                                                                                                                                           | Modern Vernacular                                                                                                                                                                   |
|                                                                            | 504201060180                                                                                                                                                                                                 | 1965                                                                                           | 1965                                                               |                    | Non-Contributing                                                                                                                                                                                                                               | no 710                                                                                                                                                                                                                                                                                                  |          | Birch                                                                                                                       | Road                                                                              | Royal Palms                                                                                                             | Three Palms Resort                                                                                                                     | Thor Amlie                                                                                                                                             | No Style Transcal Art Daga                                                                                                                                                          |
|                                                                            | 504201060180                                                                                                                                                                                                 | 1952                                                                                           | 1950                                                               | 4047               | Non-Contributing                                                                                                                                                                                                                               | no 717                                                                                                                                                                                                                                                                                                  |          | Breakers                                                                                                                    | Ave                                                                               | Royal Palms                                                                                                             | Monte Carlo Hotel                                                                                                                      | Little & Crawford                                                                                                                                      | Tropical Art Deco                                                                                                                                                                   |
|                                                                            | 504201060200                                                                                                                                                                                                 | 1950                                                                                           | 1947                                                               | 1947               | Contributing                                                                                                                                                                                                                                   | no 2901                                                                                                                                                                                                                                                                                                 |          | Belmar                                                                                                                      | Street                                                                            | Soleado                                                                                                                 | Nacant Lat                                                                                                                             | G.P. Johnson                                                                                                                                           | Modern Vernacular                                                                                                                                                                   |
|                                                                            | 504201060130                                                                                                                                                                                                 | 0                                                                                              |                                                                    |                    | Vacant Lot                                                                                                                                                                                                                                     | no 735                                                                                                                                                                                                                                                                                                  |          |                                                                                                                             | Blvd                                                                              | Vacant Lot                                                                                                              | Vacant Lot                                                                                                                             |                                                                                                                                                        | N/A                                                                                                                                                                                 |
|                                                                            | 504201060120                                                                                                                                                                                                 | 0                                                                                              |                                                                    |                    | Vacant Lot                                                                                                                                                                                                                                     | no 725                                                                                                                                                                                                                                                                                                  |          | Fort Lauderdale Beach                                                                                                       | Road                                                                              | Vacant Lot                                                                                                              | Vacant Lot                                                                                                                             |                                                                                                                                                        | N/A                                                                                                                                                                                 |
|                                                                            | 504201060110                                                                                                                                                                                                 | 0                                                                                              |                                                                    |                    | Vacant Lot                                                                                                                                                                                                                                     | no 3115                                                                                                                                                                                                                                                                                                 |          | Vistamar                                                                                                                    | Street                                                                            | Vacant Lot                                                                                                              | \\\\tau_1 = \\\                                                                                                                        |                                                                                                                                                        | N/A                                                                                                                                                                                 |
|                                                                            | E04204060440                                                                                                                                                                                                 |                                                                                                |                                                                    |                    | Vacant Lot                                                                                                                                                                                                                                     | no 734                                                                                                                                                                                                                                                                                                  |          | Breakers                                                                                                                    | Ave                                                                               | Vacant Lot                                                                                                              | Vacant Lot                                                                                                                             |                                                                                                                                                        | N/A                                                                                                                                                                                 |
|                                                                            | 504201060140                                                                                                                                                                                                 | 0                                                                                              | 1051                                                               |                    |                                                                                                                                                                                                                                                | no 2400                                                                                                                                                                                                                                                                                                 | 1        | Victomor                                                                                                                    | Ctroot                                                                            | Vacant Let                                                                                                              | Son Cato                                                                                                                               | LP O'Noill                                                                                                                                             | NI/A                                                                                                                                                                                |
|                                                                            | 504201060100                                                                                                                                                                                                 | 1951                                                                                           | 1951                                                               | 1055.53            | Vacant Lot                                                                                                                                                                                                                                     | no 3109                                                                                                                                                                                                                                                                                                 |          | Vistamar                                                                                                                    | Street                                                                            | Vacant Lot                                                                                                              | Sea Gate                                                                                                                               |                                                                                                                                                        | N/A                                                                                                                                                                                 |
| 40A                                                                        | 504201060100<br>504201060150                                                                                                                                                                                 | 1951<br>1985                                                                                   | c 2006                                                             | 1955-57            | Vacant Lot Contributing                                                                                                                                                                                                                        | no 733                                                                                                                                                                                                                                                                                                  |          | Breakers                                                                                                                    | Ave                                                                               | Convenant House                                                                                                         | Convenant House                                                                                                                        | Charles McKirahan                                                                                                                                      | No Style                                                                                                                                                                            |
| 40A<br>40b                                                                 | 504201060100<br>504201060150<br>504201060150                                                                                                                                                                 | 1951<br>1985<br>1985                                                                           | c 2006<br>c 2006                                                   | 1955-57            | Vacant Lot Contributing Contributing                                                                                                                                                                                                           | no 733<br>no 733                                                                                                                                                                                                                                                                                        |          | Breakers<br>Breakers                                                                                                        | Ave<br>Ave                                                                        | Convenant House Convenant House                                                                                         | Convenant House Convenant House                                                                                                        | Charles McKirahan<br>Charles McKirahan                                                                                                                 | No Style<br>No Style                                                                                                                                                                |
| 40A<br>40b<br>41                                                           | 504201060100<br>504201060150<br>504201060150<br>504201060160                                                                                                                                                 | 1951<br>1985<br>1985<br>1985                                                                   | c 2006<br>c 2006<br>c 2006                                         |                    | Vacant Lot Contributing Contributing Contributing                                                                                                                                                                                              | no         733           no         733           no         733                                                                                                                                                                                                                                        |          | Breakers<br>Breakers<br>Breakers                                                                                            | Ave<br>Ave<br>Ave                                                                 | Convenant House Convenant House Convenant House                                                                         | Convenant House Convenant House Convenant House                                                                                        | Charles McKirahan Charles McKirahan Charles McKirahan                                                                                                  | No Style<br>No Style<br>No Style                                                                                                                                                    |
| 40A<br>40b<br>41<br>42A                                                    | 504201060100<br>504201060150<br>504201060150<br>504201060160<br>504201060310                                                                                                                                 | 1951<br>1985<br>1985<br>1985<br>1985<br>1951                                                   | c 2006<br>c 2006<br>c 2006<br>1950                                 | 1955-57            | Vacant Lot Contributing Contributing Contributing Contributing Contributing                                                                                                                                                                    | no         733           no         733           no         733           no         2909                                                                                                                                                                                                              |          | Breakers<br>Breakers<br>Breakers<br>Vistamar                                                                                | Ave<br>Ave<br>Street                                                              | Convenant House Convenant House Convenant House Tranquilo                                                               | Convenant House Convenant House Convenant House Sea Gate                                                                               | Charles McKirahan<br>Charles McKirahan<br>Charles McKirahan<br>William Vaughn                                                                          | No Style<br>No Style<br>No Style<br>Modern Vernacular                                                                                                                               |
| 40A<br>40b<br>41<br>42A<br>42B                                             | 504201060100<br>504201060150<br>504201060150<br>504201060160<br>504201060310<br>504201060310                                                                                                                 | 1951<br>1985<br>1985<br>1985<br>1951<br>1951                                                   | c 2006<br>c 2006<br>c 2006<br>1950                                 | 1955-57<br>1955-57 | Vacant Lot Contributing Contributing Contributing Contributing Contributing Contributing                                                                                                                                                       | no         733           no         733           no         733           no         2909           no         2909                                                                                                                                                                                    |          | Breakers<br>Breakers<br>Breakers<br>Vistamar<br>Vistamar                                                                    | Ave Ave Ave Street Street                                                         | Convenant House Convenant House Convenant House Tranquilo Tranquilo                                                     | Convenant House Convenant House Convenant House Sea Gate Sea Gate                                                                      | Charles McKirahan Charles McKirahan Charles McKirahan William Vaughn William Vaughn                                                                    | No Style<br>No Style<br>No Style<br>Modern Vernacular<br>Modern Vernacular                                                                                                          |
| 40A<br>40b<br>41<br>42A<br>42B<br>43                                       | 504201060100<br>504201060150<br>504201060150<br>504201060160<br>504201060310<br>504201060310<br>504201060320                                                                                                 | 1951<br>1985<br>1985<br>1985<br>1951<br>1951<br>1951                                           | c 2006<br>c 2006<br>c 2006<br>1950                                 | 1955-57            | Vacant Lot Contributing Contributing Contributing Contributing Contributing Contributing Contributing                                                                                                                                          | no         733           no         733           no         733           no         2909           no         2909           no         2901                                                                                                                                                          |          | Breakers<br>Breakers<br>Breakers<br>Vistamar<br>Vistamar<br>Vistamar                                                        | Ave Ave Ave Street Street Street                                                  | Convenant House Convenant House Convenant House Tranquilo Tranquilo Tranquilo                                           | Convenant House Convenant House Convenant House Sea Gate Sea Gate Vista Mar                                                            | Charles McKirahan<br>Charles McKirahan<br>Charles McKirahan<br>William Vaughn                                                                          | No Style No Style No Style Modern Vernacular Modern Vernacular Modern Vernacular                                                                                                    |
| 40A<br>40b<br>41<br>42A<br>42B<br>43                                       | 504201060100<br>504201060150<br>504201060150<br>504201060160<br>504201060310<br>504201060310<br>504201060320<br>504201060330                                                                                 | 1951<br>1985<br>1985<br>1985<br>1985<br>1951<br>1951<br>1959<br>0                              | c 2006<br>c 2006<br>c 2006<br>1950<br>1950                         | 1955-57<br>1955-57 | Vacant Lot Contributing Contributing Contributing Contributing Contributing Contributing Contributing Contributing Vacant Lot                                                                                                                  | no     733       no     733       no     733       no     2909       no     2909       no     2901       no     2839                                                                                                                                                                                    |          | Breakers<br>Breakers<br>Breakers<br>Vistamar<br>Vistamar<br>Vistamar<br>Vistamar                                            | Ave Ave Ave Street Street Street Street                                           | Convenant House Convenant House Convenant House Tranquilo Tranquilo Tranquilo Vacant Lot                                | Convenant House Convenant House Convenant House Sea Gate Sea Gate Vista Mar Vacant Lot                                                 | Charles McKirahan Charles McKirahan Charles McKirahan William Vaughn William Vaughn Lester Avery                                                       | No Style No Style No Style Modern Vernacular Modern Vernacular Modern Vernacular N/A                                                                                                |
| 40A<br>40b<br>41<br>42A<br>42B<br>43<br>44                                 | 504201060100<br>504201060150<br>504201060150<br>504201060160<br>504201060310<br>504201060310<br>504201060320<br>504201060330<br>504201060340                                                                 | 1951<br>1985<br>1985<br>1985<br>1985<br>1951<br>1951<br>1959<br>0                              | c 2006<br>c 2006<br>c 2006<br>1950<br>1950<br>1948                 | 1955-57<br>1955-57 | Vacant Lot Contributing Contributing Contributing Contributing Contributing Contributing Contributing Vacant Lot Contributing                                                                                                                  | no     733       no     733       no     733       no     2909       no     2909       no     2901       no     2839       no     2831                                                                                                                                                                  |          | Breakers Breakers Breakers Vistamar Vistamar Vistamar Vistamar Vistamar Vistamar                                            | Ave Ave Ave Street Street Street Street Street Street                             | Convenant House Convenant House Convenant House Tranquilo Tranquilo Tranquilo                                           | Convenant House Convenant House Convenant House Sea Gate Sea Gate Vista Mar                                                            | Charles McKirahan Charles McKirahan Charles McKirahan William Vaughn William Vaughn Lester Avery J.B.O'Neill                                           | No Style No Style No Style Modern Vernacular Modern Vernacular Modern Vernacular Modern Vernacular N/A Modern Vernacular                                                            |
| 40A<br>40b<br>41<br>42A<br>42B<br>43<br>44<br>45                           | 504201060100<br>504201060150<br>504201060150<br>504201060160<br>504201060310<br>504201060310<br>504201060320<br>504201060330<br>504201060340<br>504201060350                                                 | 1951<br>1985<br>1985<br>1985<br>1985<br>1951<br>1951<br>1959<br>0<br>1954<br>1958              | c 2006<br>c 2006<br>c 2006<br>1950<br>1950                         | 1955-57<br>1955-57 | Vacant Lot Contributing Contributing Contributing Contributing Contributing Contributing Contributing Vacant Lot Contributing Contributing                                                                                                     | no         733           no         733           no         733           no         2909           no         2909           no         2901           no         2839           no         2831           no         740                                                                             |          | Breakers Breakers Vistamar Vistamar Vistamar Vistamar Vistamar Vistamar Vistamar Bayshore                                   | Ave Ave Ave Street Street Street Street Street Drive                              | Convenant House Convenant House Convenant House Tranquilo Tranquilo Tranquilo Vacant Lot Tranquilo                      | Convenant House Convenant House Convenant House Sea Gate Sea Gate Vista Mar Vacant Lot Cocobelle Resort                                | Charles McKirahan Charles McKirahan Charles McKirahan William Vaughn William Vaughn Lester Avery                                                       | No Style No Style No Style Modern Vernacular Modern Vernacular Modern Vernacular Modern Vernacular N/A Modern Vernacular Mid Century Modern                                         |
| 40A<br>40b<br>41<br>42A<br>42B<br>43<br>44<br>45<br>46                     | 504201060100<br>504201060150<br>504201060150<br>504201060160<br>504201060310<br>504201060310<br>504201060320<br>504201060330<br>504201060340<br>504201060350<br>504201060510                                 | 1951<br>1985<br>1985<br>1985<br>1951<br>1951<br>1951<br>1959<br>0<br>1954<br>1958              | c 2006<br>c 2006<br>c 2006<br>1950<br>1950<br>1948<br>1952<br>1956 | 1955-57<br>1955-57 | Vacant Lot Contributing Contributing Contributing Contributing Contributing Contributing Contributing Vacant Lot Contributing Contributing Vacant Lot                                                                                          | no         733           no         733           no         733           no         2909           no         2909           no         2901           no         2839           no         2831           no         740           no         2800                                                   |          | Breakers Breakers Vistamar Vistamar Vistamar Vistamar Vistamar Vistamar Vistamar Vistamar Vistamar Bayshore Vistamar        | Ave Ave Ave Street | Convenant House Convenant House Convenant House Tranquilo Tranquilo Tranquilo Vacant Lot Tranquilo Vacant Lot           | Convenant House Convenant House Convenant House Sea Gate Sea Gate Vista Mar Vacant Lot Cocobelle Resort Vacant Lot                     | Charles McKirahan Charles McKirahan Charles McKirahan William Vaughn William Vaughn Lester Avery J.B.O'Neill C.F. Mckirahan                            | No Style No Style No Style Modern Vernacular Modern Vernacular Modern Vernacular Modern Vernacular N/A Modern Vernacular Mid Century Modern N/A                                     |
| 40A<br>40b<br>41<br>42A<br>42B<br>43<br>44<br>45<br>46<br>47               | 504201060100<br>504201060150<br>504201060150<br>504201060160<br>504201060310<br>504201060310<br>504201060320<br>504201060330<br>504201060330<br>504201060350<br>504201060350<br>504201060310                 | 1951<br>1985<br>1985<br>1985<br>1985<br>1951<br>1951<br>1959<br>0<br>1954<br>1958<br>0         | c 2006<br>c 2006<br>c 2006<br>1950<br>1950<br>1948<br>1952<br>1956 | 1955-57<br>1955-57 | Vacant Lot Contributing Contributing Contributing Contributing Contributing Contributing Contributing Vacant Lot Contributing Vacant Lot Contributing Vacant Lot Contributing Contributing                                                     | no         733           no         733           no         733           no         2909           no         2901           no         2839           no         2831           no         740           no         2800           no         700                                                    |          | Breakers Breakers Breakers Vistamar Vistamar Vistamar Vistamar Vistamar Vistamar Vistamar Vistamar Antioch                  | Ave Ave Ave Street Street Street Street Drive Street Ave                          | Convenant House Convenant House Convenant House Tranquilo Tranquilo Tranquilo Vacant Lot Tranquilo Vacant Lot Beachdale | Convenant House Convenant House Convenant House Sea Gate Sea Gate Vista Mar Vacant Lot Cocobelle Resort Vacant Lot Beachdale           | Charles McKirahan Charles McKirahan Charles McKirahan William Vaughn William Vaughn Lester Avery  J.B.O'Neill C.F. Mckirahan                           | No Style No Style No Style Modern Vernacular Modern Vernacular Modern Vernacular N/A Modern Vernacular Mid Century Modern N/A Modern Vernacular                                     |
| 40A<br>40b<br>41<br>42A<br>42B<br>43<br>44<br>45<br>46<br>47<br>48A        | 504201060100<br>504201060150<br>504201060150<br>504201060160<br>504201060310<br>504201060310<br>504201060320<br>504201060330<br>504201060340<br>504201060350<br>504201060510<br>504201NX0130<br>504201NX0130 | 1951<br>1985<br>1985<br>1985<br>1985<br>1951<br>1951<br>1959<br>0<br>1954<br>1958<br>0<br>1957 | c 2006<br>c 2006<br>c 2006<br>1950<br>1950<br>1948<br>1952<br>1956 | 1955-57<br>1955-57 | Vacant Lot Contributing Contributing Contributing Contributing Contributing Contributing Contributing Vacant Lot Contributing Vacant Lot Contributing Vacant Lot Contributing Contributing Contributing Contributing Contributing Contributing | no         733           no         733           no         733           no         2909           no         2909           no         2901           no         2839           no         2831           no         740           no         2800           no         700           no         700 |          | Breakers Breakers Vistamar Vistamar Vistamar Vistamar Vistamar Vistamar Vistamar Vistamar Bayshore Vistamar Antioch Antioch | Ave Ave Ave Street Street Street Street Street Street Ave Ave Ave                 | Convenant House Convenant House Convenant House Tranquilo Tranquilo Vacant Lot Tranquilo Vacant Lot Beachdale Beachdale | Convenant House Convenant House Convenant House Sea Gate Sea Gate Vista Mar Vacant Lot Cocobelle Resort Vacant Lot Beachdale Beachdale | Charles McKirahan Charles McKirahan Charles McKirahan William Vaughn William Vaughn Lester Avery  J.B.O'Neill C.F. McKirahan J.B. O'Neill J.B. O'Neill | No Style No Style No Style Modern Vernacular Modern Vernacular Modern Vernacular Modern Vernacular N/A Modern Vernacular Mid Century Modern N/A Modern Vernacular Modern Vernacular |
| 40A<br>40b<br>41<br>42A<br>42B<br>43<br>44<br>45<br>46<br>47<br>48A<br>48B | 504201060100<br>504201060150<br>504201060150<br>504201060160<br>504201060310<br>504201060310<br>504201060320<br>504201060330<br>504201060330<br>504201060350<br>504201060350<br>504201060310                 | 1951<br>1985<br>1985<br>1985<br>1985<br>1951<br>1951<br>1959<br>0<br>1954<br>1958<br>0         | c 2006<br>c 2006<br>c 2006<br>1950<br>1950<br>1948<br>1952<br>1956 | 1955-57<br>1955-57 | Vacant Lot Contributing Contributing Contributing Contributing Contributing Contributing Contributing Vacant Lot Contributing Vacant Lot Contributing Vacant Lot Contributing Contributing                                                     | no         733           no         733           no         733           no         2909           no         2901           no         2839           no         2831           no         740           no         2800           no         700                                                    |          | Breakers Breakers Breakers Vistamar Vistamar Vistamar Vistamar Vistamar Vistamar Vistamar Vistamar Antioch                  | Ave Ave Ave Street Street Street Street Drive Street Ave                          | Convenant House Convenant House Convenant House Tranquilo Tranquilo Tranquilo Vacant Lot Tranquilo Vacant Lot Beachdale | Convenant House Convenant House Convenant House Sea Gate Sea Gate Vista Mar Vacant Lot Cocobelle Resort Vacant Lot Beachdale           | Charles McKirahan Charles McKirahan Charles McKirahan William Vaughn William Vaughn Lester Avery  J.B.O'Neill C.F. Mckirahan                           | No Style No Style No Style Modern Vernacular Modern Vernacular Modern Vernacular N/A Modern Vernacular Mid Century Modern N/A Modern Vernacular                                     |