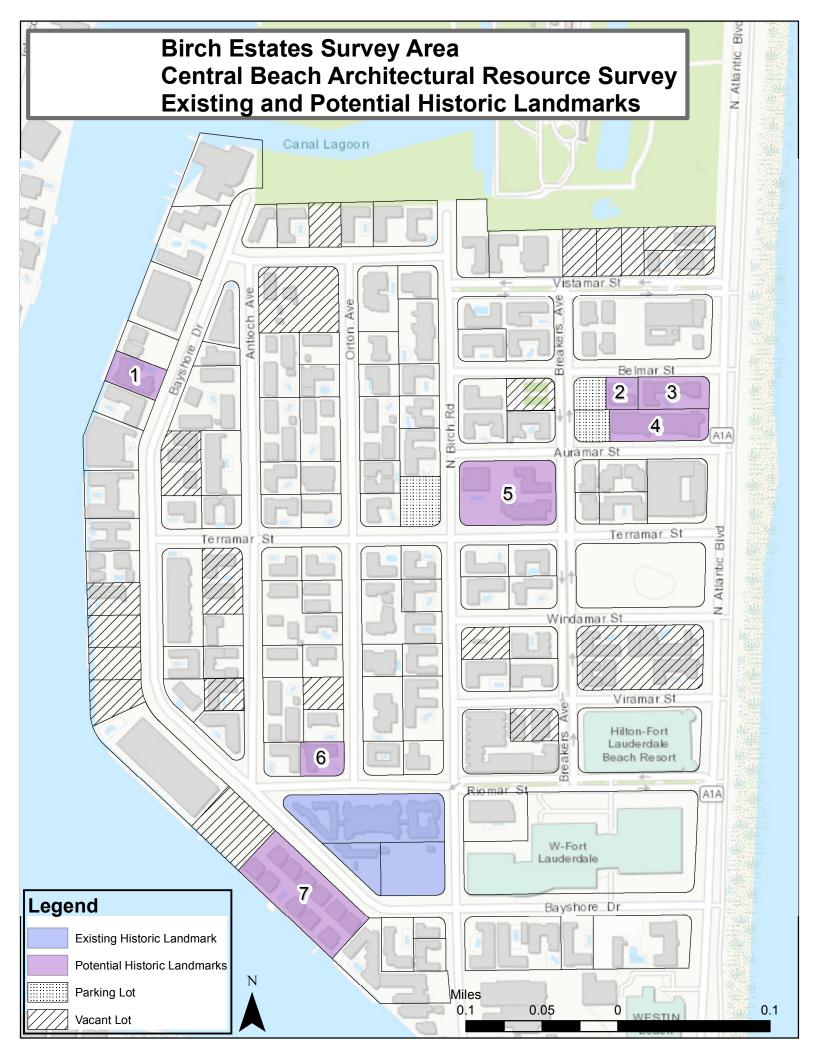

# MASTER LIST OF STRUCTURES SURVEYED

|                                                                            | 1                                                                                                                                                                                                            |                                                                                                |                                                                    |                    | .1                                                                                                                                                                                                                                             |                                                                                                                                                                                                                                                                                                         | T        | 1                                                                                                                           | 1                                                                                 | 1                                                                                                                       |                                                                                                                                        |                                                                                                                                                        |                                                                                                                                                                                     |
|----------------------------------------------------------------------------|--------------------------------------------------------------------------------------------------------------------------------------------------------------------------------------------------------------|------------------------------------------------------------------------------------------------|--------------------------------------------------------------------|--------------------|------------------------------------------------------------------------------------------------------------------------------------------------------------------------------------------------------------------------------------------------|---------------------------------------------------------------------------------------------------------------------------------------------------------------------------------------------------------------------------------------------------------------------------------------------------------|----------|-----------------------------------------------------------------------------------------------------------------------------|-----------------------------------------------------------------------------------|-------------------------------------------------------------------------------------------------------------------------|----------------------------------------------------------------------------------------------------------------------------------------|--------------------------------------------------------------------------------------------------------------------------------------------------------|-------------------------------------------------------------------------------------------------------------------------------------------------------------------------------------|
| Building #                                                                 |                                                                                                                                                                                                              | 1                                                                                              |                                                                    | Yr Built (Permit   |                                                                                                                                                                                                                                                | FMSF Address                                                                                                                                                                                                                                                                                            |          |                                                                                                                             |                                                                                   | Current Name                                                                                                            | Historic Name                                                                                                                          | Architect                                                                                                                                              | Style                                                                                                                                                                               |
| 1                                                                          | 504201PX0640                                                                                                                                                                                                 | 1958                                                                                           | 1956                                                               |                    | Contributing                                                                                                                                                                                                                                   | BD04492 345                                                                                                                                                                                                                                                                                             |          | Fort Lauderdale Beach                                                                                                       | Blvd                                                                              | Spring Tide                                                                                                             | Spring Tide                                                                                                                            | Polivitzky/Johnson                                                                                                                                     | Moderne                                                                                                                                                                             |
| 2                                                                          | 504201160020                                                                                                                                                                                                 | 1947                                                                                           | 1952                                                               | 1946               | Contributing                                                                                                                                                                                                                                   | no 3030                                                                                                                                                                                                                                                                                                 |          | Bayshore                                                                                                                    | Drive                                                                             | Ikona                                                                                                                   | Shell Resort                                                                                                                           | Robert Little                                                                                                                                          | Modern Vernacular                                                                                                                                                                   |
|                                                                            | 504201160030                                                                                                                                                                                                 | 1947                                                                                           | 1945                                                               | 1945               | Contributing                                                                                                                                                                                                                                   | BD04476 3016                                                                                                                                                                                                                                                                                            |          | , '                                                                                                                         | Drive                                                                             | None                                                                                                                    | Martindale                                                                                                                             | D. B. Macneir                                                                                                                                          | Tropical Art Deco                                                                                                                                                                   |
|                                                                            | 504201160030                                                                                                                                                                                                 | 1966                                                                                           | 1966                                                               |                    | Contributing                                                                                                                                                                                                                                   | no 3000                                                                                                                                                                                                                                                                                                 | +        | Bayshore                                                                                                                    | Drive                                                                             | Fortuna                                                                                                                 | Seaside & Sandy Shore                                                                                                                  | Joseph Phillips+Donald F. Castne                                                                                                                       |                                                                                                                                                                                     |
| 3C                                                                         | 504201160030                                                                                                                                                                                                 | 1951                                                                                           | 1951                                                               |                    | Contributing                                                                                                                                                                                                                                   | no 3008                                                                                                                                                                                                                                                                                                 |          | Bayshore                                                                                                                    | Drive                                                                             | Fortuna                                                                                                                 | Sandy Shore Motel                                                                                                                      | Manier & Lester Avery                                                                                                                                  | Modern Vernacular                                                                                                                                                                   |
| 4                                                                          | 504201160210                                                                                                                                                                                                 | 2009                                                                                           | 2008                                                               |                    | Non-Contributing                                                                                                                                                                                                                               | no 401                                                                                                                                                                                                                                                                                                  |          | Fort Lauderdale Beach                                                                                                       | Blvd                                                                              | "W" HOTEL                                                                                                               | "W" HOTEL                                                                                                                              |                                                                                                                                                        | No Style                                                                                                                                                                            |
| 5                                                                          | 504201AJ00**                                                                                                                                                                                                 | 1969                                                                                           |                                                                    |                    | Non-Contributing                                                                                                                                                                                                                               | no 3000                                                                                                                                                                                                                                                                                                 | <u> </u> | Riomar                                                                                                                      | Street                                                                            | Leisure House                                                                                                           |                                                                                                                                        |                                                                                                                                                        | No Style                                                                                                                                                                            |
|                                                                            | 504201430080                                                                                                                                                                                                 | 2010                                                                                           | c2007                                                              |                    |                                                                                                                                                                                                                                                | no 500-514                                                                                                                                                                                                                                                                                              |          | Birch                                                                                                                       | Road                                                                              | Marbellas Townhome                                                                                                      | Marbellas Townhome                                                                                                                     |                                                                                                                                                        | No Style                                                                                                                                                                            |
|                                                                            | 504201430090                                                                                                                                                                                                 | 2007                                                                                           |                                                                    |                    | Non-Contributing                                                                                                                                                                                                                               | no 3021-3043                                                                                                                                                                                                                                                                                            |          | Riomar                                                                                                                      | Street                                                                            | Marbellas Townhome                                                                                                      | Marbellas Townhome                                                                                                                     |                                                                                                                                                        | No Style                                                                                                                                                                            |
| 7                                                                          | 504201GJ0260                                                                                                                                                                                                 | 2006                                                                                           | 2006                                                               |                    | Non-Contributing                                                                                                                                                                                                                               | no 505                                                                                                                                                                                                                                                                                                  | N        | Fort Lauderdale Beach                                                                                                       | Blvd                                                                              | Hilton Hotel                                                                                                            | Hilton Hotel                                                                                                                           |                                                                                                                                                        | No Style                                                                                                                                                                            |
| 8                                                                          | 504201040170                                                                                                                                                                                                 | 0                                                                                              |                                                                    |                    | Vacant Lot                                                                                                                                                                                                                                     | no 505                                                                                                                                                                                                                                                                                                  |          | Breakers                                                                                                                    | Ave                                                                               |                                                                                                                         |                                                                                                                                        |                                                                                                                                                        | N/A                                                                                                                                                                                 |
| 9                                                                          | 504201040150                                                                                                                                                                                                 | 1963                                                                                           | 1963                                                               |                    | Contributing                                                                                                                                                                                                                                   | no 520                                                                                                                                                                                                                                                                                                  |          | Birch                                                                                                                       | Road                                                                              | Cheston House                                                                                                           | Cheston House                                                                                                                          | Herma Hastettler                                                                                                                                       | Modern Vernacular                                                                                                                                                                   |
| 10                                                                         | 504201040160                                                                                                                                                                                                 | 1950                                                                                           | 1947                                                               | 1947               | Contributing                                                                                                                                                                                                                                   | no 3003                                                                                                                                                                                                                                                                                                 |          | Viramar                                                                                                                     | Street                                                                            | The Royal Pavilon                                                                                                       | The Royal Pavilon                                                                                                                      | Lester Avery                                                                                                                                           | Modern Vernacular                                                                                                                                                                   |
|                                                                            | 5042010400**                                                                                                                                                                                                 | 0                                                                                              |                                                                    |                    | Vacant Lot                                                                                                                                                                                                                                     | no 525                                                                                                                                                                                                                                                                                                  |          | Fort Lauderdale Beach                                                                                                       | Blvd                                                                              |                                                                                                                         |                                                                                                                                        |                                                                                                                                                        | N/A                                                                                                                                                                                 |
|                                                                            | 504201040070                                                                                                                                                                                                 | 1950                                                                                           | 1950                                                               |                    | Vacant Lot                                                                                                                                                                                                                                     | BD04493 521                                                                                                                                                                                                                                                                                             |          | Fort Lauderdale Beach                                                                                                       | Blvd                                                                              | Avalon Waterfront Inn                                                                                                   | Avalon Waterfront Inn                                                                                                                  | Theodore Meyer/ Gamble, Powr                                                                                                                           |                                                                                                                                                                                     |
|                                                                            | 504201040050                                                                                                                                                                                                 | 1954                                                                                           | 1954                                                               |                    | Vacant Lot                                                                                                                                                                                                                                     | BD04494 529                                                                                                                                                                                                                                                                                             |          | Fort Lauderdale Beach                                                                                                       | Blvd                                                                              | Tropic Cay                                                                                                              | Tropic Cay                                                                                                                             | John B. O'Neill                                                                                                                                        | N/A                                                                                                                                                                                 |
|                                                                            | 504201040020                                                                                                                                                                                                 | 1951                                                                                           | 1951                                                               |                    | Vacant Lot                                                                                                                                                                                                                                     | no 520                                                                                                                                                                                                                                                                                                  | )        | Breakers                                                                                                                    | Ave                                                                               | Ocean Wave                                                                                                              | Ocean Wave                                                                                                                             | Lester Avery                                                                                                                                           | N/A                                                                                                                                                                                 |
|                                                                            | 504201040030                                                                                                                                                                                                 | 1951                                                                                           | 1951                                                               |                    | Vacant Lot                                                                                                                                                                                                                                     | no 3117                                                                                                                                                                                                                                                                                                 | '        | Viramar                                                                                                                     | Street                                                                            |                                                                                                                         | Annex of Avalon Waterfront                                                                                                             | William Vaughn                                                                                                                                         | N/A                                                                                                                                                                                 |
|                                                                            | 504201040040                                                                                                                                                                                                 | 1963                                                                                           | 1963                                                               |                    | Vacant Lot                                                                                                                                                                                                                                     | no 3100                                                                                                                                                                                                                                                                                                 |          | Windamar                                                                                                                    | Street                                                                            | Waterfront Inn                                                                                                          | Waterfront Inn                                                                                                                         | Joseph Phillips                                                                                                                                        | N/A                                                                                                                                                                                 |
|                                                                            | 504201040130                                                                                                                                                                                                 | 1949                                                                                           | 1949                                                               |                    | Contributing                                                                                                                                                                                                                                   | BD04490 3016                                                                                                                                                                                                                                                                                            |          | Windamar                                                                                                                    | Street                                                                            | Aqua                                                                                                                    |                                                                                                                                        | William Vaughn                                                                                                                                         | Modern Vernacular                                                                                                                                                                   |
|                                                                            | 504201040130                                                                                                                                                                                                 | 1949                                                                                           | 1949                                                               |                    | Contributing                                                                                                                                                                                                                                   | BD04490 3016                                                                                                                                                                                                                                                                                            |          | Windamar                                                                                                                    | Street                                                                            | Aqua                                                                                                                    |                                                                                                                                        | William Vaughn                                                                                                                                         | Modern Vernacular                                                                                                                                                                   |
|                                                                            | 504201040140                                                                                                                                                                                                 | 0                                                                                              |                                                                    |                    | Vacant Lot                                                                                                                                                                                                                                     | no 528                                                                                                                                                                                                                                                                                                  |          | Birch                                                                                                                       | Road                                                                              |                                                                                                                         |                                                                                                                                        |                                                                                                                                                        | Vacant Lot                                                                                                                                                                          |
| 14                                                                         | 504201040110                                                                                                                                                                                                 | 1948                                                                                           |                                                                    |                    | Contributing                                                                                                                                                                                                                                   | no 550                                                                                                                                                                                                                                                                                                  |          | Birch                                                                                                                       | Road                                                                              |                                                                                                                         |                                                                                                                                        |                                                                                                                                                        | Modern Vernacular                                                                                                                                                                   |
| 15                                                                         | 504201040120                                                                                                                                                                                                 | 1957                                                                                           | 1949                                                               | 1949               | Contributing                                                                                                                                                                                                                                   | no 543                                                                                                                                                                                                                                                                                                  |          | Breakers                                                                                                                    | Ave                                                                               | Windamar Beach Resort                                                                                                   | Windamar Beach Resort                                                                                                                  | Lester Avery                                                                                                                                           | Modern Vernacular                                                                                                                                                                   |
| 16                                                                         | 504201050010                                                                                                                                                                                                 | 2009                                                                                           | 2008                                                               |                    | Non-Contributing                                                                                                                                                                                                                               | no 551                                                                                                                                                                                                                                                                                                  |          | Fort Lauderdale Beach                                                                                                       | Blvd                                                                              | Conrad Hotel                                                                                                            | Trump Hotel                                                                                                                            |                                                                                                                                                        | No Style                                                                                                                                                                            |
| 17                                                                         | 504201040090                                                                                                                                                                                                 | 1951                                                                                           | 1951                                                               |                    | Contributing                                                                                                                                                                                                                                   | BD04482 551                                                                                                                                                                                                                                                                                             |          | Breakers                                                                                                                    | Ave                                                                               | Village Café/North Beach                                                                                                | . '                                                                                                                                    | J.B. O'Neill                                                                                                                                           | Mid Century Modern                                                                                                                                                                  |
| 18                                                                         | 504201040100                                                                                                                                                                                                 | 1951                                                                                           | 1957                                                               |                    | Contributing                                                                                                                                                                                                                                   | no 552                                                                                                                                                                                                                                                                                                  |          | Birch                                                                                                                       | Road                                                                              | Solas                                                                                                                   | Elysium Resort                                                                                                                         | G.P. Johnson                                                                                                                                           | Tropical Art Deco                                                                                                                                                                   |
|                                                                            | 504201BC1060                                                                                                                                                                                                 | 1972                                                                                           | 1959                                                               | 1959               | Contributing                                                                                                                                                                                                                                   | BD04481 600                                                                                                                                                                                                                                                                                             | N        | Birch                                                                                                                       | Road                                                                              | Birch House                                                                                                             | Birch House                                                                                                                            | Charles McKirahan                                                                                                                                      | Mid-Century Modern                                                                                                                                                                  |
|                                                                            | 504201BC1060                                                                                                                                                                                                 | 1972                                                                                           | 1958                                                               | 1960               | Contributing                                                                                                                                                                                                                                   | BD04488 3003                                                                                                                                                                                                                                                                                            |          | Terramar                                                                                                                    | Street                                                                            | Birch Tower                                                                                                             | Birch Tower                                                                                                                            | Charles McKirahan                                                                                                                                      | Mid-Century Modern                                                                                                                                                                  |
|                                                                            | 504201BC1060                                                                                                                                                                                                 | 1972                                                                                           | 1950                                                               | 1950               | Contributing                                                                                                                                                                                                                                   | BD04483 609                                                                                                                                                                                                                                                                                             |          | Breakers                                                                                                                    | Ave                                                                               | Birch Estate                                                                                                            | Birch Estate                                                                                                                           | William Vaughn                                                                                                                                         | Modern Vernacular                                                                                                                                                                   |
|                                                                            | 504201070030                                                                                                                                                                                                 | 1958                                                                                           | 1950                                                               | 1950               | Contributing                                                                                                                                                                                                                                   | no 600                                                                                                                                                                                                                                                                                                  | )        | Breakers                                                                                                                    | Ave                                                                               | Village Design                                                                                                          | Sea Wind                                                                                                                               | William Vaughn                                                                                                                                         | Modern Vernacular                                                                                                                                                                   |
|                                                                            | 504201070020                                                                                                                                                                                                 | 1950                                                                                           |                                                                    |                    | Contributing                                                                                                                                                                                                                                   | no 3115                                                                                                                                                                                                                                                                                                 |          | Terramar                                                                                                                    | Street                                                                            | N/A                                                                                                                     |                                                                                                                                        |                                                                                                                                                        | Modern Vernacular                                                                                                                                                                   |
|                                                                            | 504201AS0720                                                                                                                                                                                                 | 2004                                                                                           | c2007                                                              |                    | Non-Contributing                                                                                                                                                                                                                               | no 601                                                                                                                                                                                                                                                                                                  |          | Fort Lauderdale Beach                                                                                                       | Blvd                                                                              | The Atlantic Hotel                                                                                                      | The Atlantic Luxury Properties                                                                                                         |                                                                                                                                                        | No Style                                                                                                                                                                            |
| 23                                                                         | 504201070050                                                                                                                                                                                                 | 1971                                                                                           | 1950                                                               | 1950               | Contributing                                                                                                                                                                                                                                   | no 3110                                                                                                                                                                                                                                                                                                 | )        | Auramar                                                                                                                     | Street                                                                            | N/A                                                                                                                     | Sea Wind                                                                                                                               | Lester Avery                                                                                                                                           | Modern Vernacular                                                                                                                                                                   |
| 24                                                                         | 504201070040                                                                                                                                                                                                 | 1958                                                                                           | 1950                                                               | 1950               | Contributing                                                                                                                                                                                                                                   | no 608                                                                                                                                                                                                                                                                                                  |          | Breakers                                                                                                                    | Ave                                                                               | At the Market                                                                                                           | Sea Wind                                                                                                                               | William Vaughn                                                                                                                                         | Modern Vernacular                                                                                                                                                                   |
|                                                                            | 504201060230                                                                                                                                                                                                 | 1951                                                                                           | 1951                                                               |                    | Contributing                                                                                                                                                                                                                                   | no 618                                                                                                                                                                                                                                                                                                  |          | Birch                                                                                                                       | Road                                                                              | San's Souci                                                                                                             | San's Souci                                                                                                                            | G.P. Johnson                                                                                                                                           | Modern Vernacular                                                                                                                                                                   |
|                                                                            | 504201060230                                                                                                                                                                                                 | 1958                                                                                           | 1956                                                               |                    | Contributing                                                                                                                                                                                                                                   | no 2900                                                                                                                                                                                                                                                                                                 | 1        | Belmar                                                                                                                      | Street                                                                            | Tropi Rock                                                                                                              | Tropi Rock                                                                                                                             | J.B. O'Neill                                                                                                                                           | Modern Vernacular                                                                                                                                                                   |
|                                                                            | 504201060230                                                                                                                                                                                                 | 0                                                                                              | 0                                                                  |                    | Vacant Lot                                                                                                                                                                                                                                     | no 600                                                                                                                                                                                                                                                                                                  |          | (Block) Breakers                                                                                                            | Ave                                                                               | Vacant Lot                                                                                                              |                                                                                                                                        |                                                                                                                                                        | N/A                                                                                                                                                                                 |
|                                                                            | 504201060250                                                                                                                                                                                                 | 1965                                                                                           | 1951                                                               | 1951               | Contributing                                                                                                                                                                                                                                   | BD04491 619                                                                                                                                                                                                                                                                                             |          | Breakers                                                                                                                    | Ave                                                                               | Brynja Beach Shop                                                                                                       | Sun Terrace                                                                                                                            | Gamble, Pownall & Gilroy                                                                                                                               | Modern Vernacular                                                                                                                                                                   |
| 27                                                                         | 504201060040                                                                                                                                                                                                 | 0                                                                                              | 0                                                                  |                    | Parking Lot                                                                                                                                                                                                                                    | no 620                                                                                                                                                                                                                                                                                                  |          | Breakers                                                                                                                    | Ave                                                                               | Parking Lot                                                                                                             |                                                                                                                                        |                                                                                                                                                        | N/A                                                                                                                                                                                 |
| 28                                                                         | 504201060050                                                                                                                                                                                                 | 1954                                                                                           | 1956                                                               |                    | Contributing                                                                                                                                                                                                                                   | BD04484 619                                                                                                                                                                                                                                                                                             |          | Fort Lauderdale Beach                                                                                                       | Blvd                                                                              | Jolly Roger/Sea Club                                                                                                    | Jolly Roger/Sea Club                                                                                                                   | Tony Sherman                                                                                                                                           | Mid-Century Modern                                                                                                                                                                  |
|                                                                            | 504201060010                                                                                                                                                                                                 | 1959                                                                                           | 1952                                                               | 1952               | Contributing                                                                                                                                                                                                                                   | BD04485 625                                                                                                                                                                                                                                                                                             |          | Fort Lauderdale Beach                                                                                                       | Blvd                                                                              | Premiere                                                                                                                | Beach Plaza Hotel                                                                                                                      | Gamble, Pownall & Gilroy                                                                                                                               | Mid-Century Modern                                                                                                                                                                  |
|                                                                            | 504201060030                                                                                                                                                                                                 | 1959                                                                                           | 1959                                                               |                    | Contributing                                                                                                                                                                                                                                   | BD04477 3110                                                                                                                                                                                                                                                                                            |          | Belmar                                                                                                                      | Street                                                                            | Premiere                                                                                                                | Premiere                                                                                                                               | Arthur Rude                                                                                                                                            | Modern Vernacular                                                                                                                                                                   |
|                                                                            | 504201060020                                                                                                                                                                                                 | 0                                                                                              | 0                                                                  |                    | Parking Lot                                                                                                                                                                                                                                    | no 3100                                                                                                                                                                                                                                                                                                 |          | Belmar                                                                                                                      | Street                                                                            | Parking Lot                                                                                                             |                                                                                                                                        |                                                                                                                                                        | N/A                                                                                                                                                                                 |
| 32                                                                         | 5042010600**                                                                                                                                                                                                 | 2017                                                                                           |                                                                    |                    | Non-Contributing                                                                                                                                                                                                                               | no 701                                                                                                                                                                                                                                                                                                  |          | Fort Lauderdale Beach                                                                                                       | Blvd                                                                              | Paramount                                                                                                               |                                                                                                                                        |                                                                                                                                                        | No Style                                                                                                                                                                            |
|                                                                            | 504201060093                                                                                                                                                                                                 | 1965                                                                                           | c1965                                                              |                    | Non-Contributing                                                                                                                                                                                                                               | no 701                                                                                                                                                                                                                                                                                                  | .1       | Fort Lauderdale Beach                                                                                                       | Blvd                                                                              | Hotel/ Empty                                                                                                            | Hotel/ Empty                                                                                                                           | Name of the second                                                                                                                                     | Mid Century Modern                                                                                                                                                                  |
|                                                                            | 504201060080                                                                                                                                                                                                 | 0                                                                                              | c1955                                                              |                    | Non-Contributing                                                                                                                                                                                                                               |                                                                                                                                                                                                                                                                                                         |          | Breakers                                                                                                                    |                                                                                   | Sea Crest                                                                                                               | Sea Crest                                                                                                                              | William Vaughn                                                                                                                                         |                                                                                                                                                                                     |
|                                                                            | 504201060070                                                                                                                                                                                                 | 0                                                                                              | 1950                                                               |                    |                                                                                                                                                                                                                                                | no 716                                                                                                                                                                                                                                                                                                  |          | Breakers                                                                                                                    | Ave                                                                               | Sea Crea                                                                                                                | Sea Crea                                                                                                                               | William Vaughn                                                                                                                                         |                                                                                                                                                                                     |
| 22.4                                                                       | E0 4204 0504                                                                                                                                                                                                 | 0                                                                                              | 1950                                                               |                    |                                                                                                                                                                                                                                                | no 3109                                                                                                                                                                                                                                                                                                 |          |                                                                                                                             | Street                                                                            | David Dal                                                                                                               | The Debis D.                                                                                                                           | Wm T. Vaughn                                                                                                                                           | Mandaus Vannasid                                                                                                                                                                    |
|                                                                            | 504201060180                                                                                                                                                                                                 | 1948                                                                                           | 1948                                                               |                    | Contributing                                                                                                                                                                                                                                   | no 709                                                                                                                                                                                                                                                                                                  |          | Breakers                                                                                                                    | Ave                                                                               | Royal Palms                                                                                                             | The Robin Dale                                                                                                                         | G.P. Johnson                                                                                                                                           | Modern Vernacular                                                                                                                                                                   |
|                                                                            | 504201060180                                                                                                                                                                                                 | 1965                                                                                           | 1965                                                               |                    | Non-Contributing                                                                                                                                                                                                                               | no 710                                                                                                                                                                                                                                                                                                  |          | Birch                                                                                                                       | Road                                                                              | Royal Palms                                                                                                             | Three Palms Resort                                                                                                                     | Thor Amlie                                                                                                                                             | No Style Transcal Art Daga                                                                                                                                                          |
|                                                                            | 504201060180                                                                                                                                                                                                 | 1952                                                                                           | 1950                                                               | 4047               | Non-Contributing                                                                                                                                                                                                                               | no 717                                                                                                                                                                                                                                                                                                  |          | Breakers                                                                                                                    | Ave                                                                               | Royal Palms                                                                                                             | Monte Carlo Hotel                                                                                                                      | Little & Crawford                                                                                                                                      | Tropical Art Deco                                                                                                                                                                   |
|                                                                            | 504201060200                                                                                                                                                                                                 | 1950                                                                                           | 1947                                                               | 1947               | Contributing                                                                                                                                                                                                                                   | no 2901                                                                                                                                                                                                                                                                                                 |          | Belmar                                                                                                                      | Street                                                                            | Soleado                                                                                                                 | Nacant Lat                                                                                                                             | G.P. Johnson                                                                                                                                           | Modern Vernacular                                                                                                                                                                   |
|                                                                            | 504201060130                                                                                                                                                                                                 | 0                                                                                              |                                                                    |                    | Vacant Lot                                                                                                                                                                                                                                     | no 735                                                                                                                                                                                                                                                                                                  |          |                                                                                                                             | Blvd                                                                              | Vacant Lot                                                                                                              | Vacant Lot                                                                                                                             |                                                                                                                                                        | N/A                                                                                                                                                                                 |
|                                                                            | 504201060120                                                                                                                                                                                                 | 0                                                                                              |                                                                    |                    | Vacant Lot                                                                                                                                                                                                                                     | no 725                                                                                                                                                                                                                                                                                                  |          | Fort Lauderdale Beach                                                                                                       | Road                                                                              | Vacant Lot                                                                                                              | Vacant Lot                                                                                                                             |                                                                                                                                                        | N/A                                                                                                                                                                                 |
|                                                                            | 504201060110                                                                                                                                                                                                 | 0                                                                                              |                                                                    |                    | Vacant Lot                                                                                                                                                                                                                                     | no 3115                                                                                                                                                                                                                                                                                                 |          | Vistamar                                                                                                                    | Street                                                                            | Vacant Lot                                                                                                              | \\\\tau_1 = \\\                                                                                                                        |                                                                                                                                                        | N/A                                                                                                                                                                                 |
|                                                                            | E04204060440                                                                                                                                                                                                 |                                                                                                |                                                                    |                    | Vacant Lot                                                                                                                                                                                                                                     | no 734                                                                                                                                                                                                                                                                                                  |          | Breakers                                                                                                                    | Ave                                                                               | Vacant Lot                                                                                                              | Vacant Lot                                                                                                                             |                                                                                                                                                        | N/A                                                                                                                                                                                 |
|                                                                            | 504201060140                                                                                                                                                                                                 | 0                                                                                              | 1051                                                               |                    |                                                                                                                                                                                                                                                | no 2400                                                                                                                                                                                                                                                                                                 | 1        | Victomor                                                                                                                    | Ctroot                                                                            | Vacant Let                                                                                                              | Son Cato                                                                                                                               | LP O'Noill                                                                                                                                             | NI/A                                                                                                                                                                                |
|                                                                            | 504201060100                                                                                                                                                                                                 | 1951                                                                                           | 1951                                                               | 1055.53            | Vacant Lot                                                                                                                                                                                                                                     | no 3109                                                                                                                                                                                                                                                                                                 |          | Vistamar                                                                                                                    | Street                                                                            | Vacant Lot                                                                                                              | Sea Gate                                                                                                                               |                                                                                                                                                        | N/A                                                                                                                                                                                 |
| 40A                                                                        | 504201060100<br>504201060150                                                                                                                                                                                 | 1951<br>1985                                                                                   | c 2006                                                             | 1955-57            | Vacant Lot Contributing                                                                                                                                                                                                                        | no 733                                                                                                                                                                                                                                                                                                  |          | Breakers                                                                                                                    | Ave                                                                               | Convenant House                                                                                                         | Convenant House                                                                                                                        | Charles McKirahan                                                                                                                                      | No Style                                                                                                                                                                            |
| 40A<br>40b                                                                 | 504201060100<br>504201060150<br>504201060150                                                                                                                                                                 | 1951<br>1985<br>1985                                                                           | c 2006<br>c 2006                                                   | 1955-57            | Vacant Lot Contributing Contributing                                                                                                                                                                                                           | no 733<br>no 733                                                                                                                                                                                                                                                                                        |          | Breakers<br>Breakers                                                                                                        | Ave<br>Ave                                                                        | Convenant House Convenant House                                                                                         | Convenant House Convenant House                                                                                                        | Charles McKirahan<br>Charles McKirahan                                                                                                                 | No Style<br>No Style                                                                                                                                                                |
| 40A<br>40b<br>41                                                           | 504201060100<br>504201060150<br>504201060150<br>504201060160                                                                                                                                                 | 1951<br>1985<br>1985<br>1985                                                                   | c 2006<br>c 2006<br>c 2006                                         |                    | Vacant Lot Contributing Contributing Contributing                                                                                                                                                                                              | no         733           no         733           no         733                                                                                                                                                                                                                                        |          | Breakers<br>Breakers<br>Breakers                                                                                            | Ave<br>Ave<br>Ave                                                                 | Convenant House Convenant House Convenant House                                                                         | Convenant House Convenant House Convenant House                                                                                        | Charles McKirahan Charles McKirahan Charles McKirahan                                                                                                  | No Style<br>No Style<br>No Style                                                                                                                                                    |
| 40A<br>40b<br>41<br>42A                                                    | 504201060100<br>504201060150<br>504201060150<br>504201060160<br>504201060310                                                                                                                                 | 1951<br>1985<br>1985<br>1985<br>1985<br>1951                                                   | c 2006<br>c 2006<br>c 2006<br>1950                                 | 1955-57            | Vacant Lot Contributing Contributing Contributing Contributing Contributing                                                                                                                                                                    | no         733           no         733           no         733           no         2909                                                                                                                                                                                                              |          | Breakers<br>Breakers<br>Breakers<br>Vistamar                                                                                | Ave<br>Ave<br>Street                                                              | Convenant House Convenant House Convenant House Tranquilo                                                               | Convenant House Convenant House Convenant House Sea Gate                                                                               | Charles McKirahan<br>Charles McKirahan<br>Charles McKirahan<br>William Vaughn                                                                          | No Style<br>No Style<br>No Style<br>Modern Vernacular                                                                                                                               |
| 40A<br>40b<br>41<br>42A<br>42B                                             | 504201060100<br>504201060150<br>504201060150<br>504201060160<br>504201060310<br>504201060310                                                                                                                 | 1951<br>1985<br>1985<br>1985<br>1951<br>1951                                                   | c 2006<br>c 2006<br>c 2006<br>1950                                 | 1955-57<br>1955-57 | Vacant Lot Contributing Contributing Contributing Contributing Contributing Contributing                                                                                                                                                       | no         733           no         733           no         733           no         2909           no         2909                                                                                                                                                                                    |          | Breakers<br>Breakers<br>Breakers<br>Vistamar<br>Vistamar                                                                    | Ave Ave Ave Street Street                                                         | Convenant House Convenant House Convenant House Tranquilo Tranquilo                                                     | Convenant House Convenant House Convenant House Sea Gate Sea Gate                                                                      | Charles McKirahan Charles McKirahan Charles McKirahan William Vaughn William Vaughn                                                                    | No Style<br>No Style<br>No Style<br>Modern Vernacular<br>Modern Vernacular                                                                                                          |
| 40A<br>40b<br>41<br>42A<br>42B<br>43                                       | 504201060100<br>504201060150<br>504201060150<br>504201060160<br>504201060310<br>504201060310<br>504201060320                                                                                                 | 1951<br>1985<br>1985<br>1985<br>1951<br>1951<br>1951                                           | c 2006<br>c 2006<br>c 2006<br>1950                                 | 1955-57            | Vacant Lot Contributing Contributing Contributing Contributing Contributing Contributing Contributing                                                                                                                                          | no         733           no         733           no         733           no         2909           no         2909           no         2901                                                                                                                                                          |          | Breakers<br>Breakers<br>Breakers<br>Vistamar<br>Vistamar<br>Vistamar                                                        | Ave Ave Ave Street Street Street                                                  | Convenant House Convenant House Convenant House Tranquilo Tranquilo Tranquilo                                           | Convenant House Convenant House Convenant House Sea Gate Sea Gate Vista Mar                                                            | Charles McKirahan<br>Charles McKirahan<br>Charles McKirahan<br>William Vaughn                                                                          | No Style No Style No Style Modern Vernacular Modern Vernacular Modern Vernacular                                                                                                    |
| 40A<br>40b<br>41<br>42A<br>42B<br>43                                       | 504201060100<br>504201060150<br>504201060150<br>504201060160<br>504201060310<br>504201060310<br>504201060320<br>504201060330                                                                                 | 1951<br>1985<br>1985<br>1985<br>1985<br>1951<br>1951<br>1959<br>0                              | c 2006<br>c 2006<br>c 2006<br>1950<br>1950                         | 1955-57<br>1955-57 | Vacant Lot Contributing Contributing Contributing Contributing Contributing Contributing Contributing Contributing Vacant Lot                                                                                                                  | no     733       no     733       no     733       no     2909       no     2909       no     2901       no     2839                                                                                                                                                                                    |          | Breakers<br>Breakers<br>Breakers<br>Vistamar<br>Vistamar<br>Vistamar<br>Vistamar                                            | Ave Ave Ave Street Street Street Street                                           | Convenant House Convenant House Convenant House Tranquilo Tranquilo Tranquilo Vacant Lot                                | Convenant House Convenant House Convenant House Sea Gate Sea Gate Vista Mar Vacant Lot                                                 | Charles McKirahan Charles McKirahan Charles McKirahan William Vaughn William Vaughn Lester Avery                                                       | No Style No Style No Style Modern Vernacular Modern Vernacular Modern Vernacular N/A                                                                                                |
| 40A<br>40b<br>41<br>42A<br>42B<br>43<br>44                                 | 504201060100<br>504201060150<br>504201060150<br>504201060160<br>504201060310<br>504201060310<br>504201060320<br>504201060330<br>504201060340                                                                 | 1951<br>1985<br>1985<br>1985<br>1985<br>1951<br>1951<br>1959<br>0                              | c 2006<br>c 2006<br>c 2006<br>1950<br>1950<br>1948                 | 1955-57<br>1955-57 | Vacant Lot Contributing Contributing Contributing Contributing Contributing Contributing Contributing Vacant Lot Contributing                                                                                                                  | no     733       no     733       no     733       no     2909       no     2909       no     2901       no     2839       no     2831                                                                                                                                                                  |          | Breakers Breakers Breakers Vistamar Vistamar Vistamar Vistamar Vistamar Vistamar                                            | Ave Ave Ave Street Street Street Street Street Street                             | Convenant House Convenant House Convenant House Tranquilo Tranquilo Tranquilo                                           | Convenant House Convenant House Convenant House Sea Gate Sea Gate Vista Mar                                                            | Charles McKirahan Charles McKirahan Charles McKirahan William Vaughn William Vaughn Lester Avery J.B.O'Neill                                           | No Style No Style No Style Modern Vernacular Modern Vernacular Modern Vernacular Modern Vernacular N/A Modern Vernacular                                                            |
| 40A<br>40b<br>41<br>42A<br>42B<br>43<br>44<br>45                           | 504201060100<br>504201060150<br>504201060150<br>504201060160<br>504201060310<br>504201060310<br>504201060320<br>504201060330<br>504201060340<br>504201060350                                                 | 1951<br>1985<br>1985<br>1985<br>1985<br>1951<br>1951<br>1959<br>0<br>1954<br>1958              | c 2006<br>c 2006<br>c 2006<br>1950<br>1950                         | 1955-57<br>1955-57 | Vacant Lot Contributing Contributing Contributing Contributing Contributing Contributing Contributing Vacant Lot Contributing Contributing                                                                                                     | no         733           no         733           no         733           no         2909           no         2909           no         2901           no         2839           no         2831           no         740                                                                             |          | Breakers Breakers Vistamar Vistamar Vistamar Vistamar Vistamar Vistamar Vistamar Bayshore                                   | Ave Ave Ave Street Street Street Street Street Drive                              | Convenant House Convenant House Convenant House Tranquilo Tranquilo Tranquilo Vacant Lot Tranquilo                      | Convenant House Convenant House Convenant House Sea Gate Sea Gate Vista Mar Vacant Lot Cocobelle Resort                                | Charles McKirahan Charles McKirahan Charles McKirahan William Vaughn William Vaughn Lester Avery                                                       | No Style No Style No Style Modern Vernacular Modern Vernacular Modern Vernacular Modern Vernacular N/A Modern Vernacular Mid Century Modern                                         |
| 40A<br>40b<br>41<br>42A<br>42B<br>43<br>44<br>45<br>46                     | 504201060100<br>504201060150<br>504201060150<br>504201060160<br>504201060310<br>504201060310<br>504201060320<br>504201060330<br>504201060340<br>504201060350<br>504201060510                                 | 1951<br>1985<br>1985<br>1985<br>1951<br>1951<br>1951<br>1959<br>0<br>1954<br>1958              | c 2006<br>c 2006<br>c 2006<br>1950<br>1950<br>1948<br>1952<br>1956 | 1955-57<br>1955-57 | Vacant Lot Contributing Contributing Contributing Contributing Contributing Contributing Contributing Vacant Lot Contributing Contributing Vacant Lot                                                                                          | no         733           no         733           no         733           no         2909           no         2909           no         2901           no         2839           no         2831           no         740           no         2800                                                   |          | Breakers Breakers Vistamar Vistamar Vistamar Vistamar Vistamar Vistamar Vistamar Vistamar Vistamar Bayshore Vistamar        | Ave Ave Ave Street | Convenant House Convenant House Convenant House Tranquilo Tranquilo Tranquilo Vacant Lot Tranquilo Vacant Lot           | Convenant House Convenant House Convenant House Sea Gate Sea Gate Vista Mar Vacant Lot Cocobelle Resort Vacant Lot                     | Charles McKirahan Charles McKirahan Charles McKirahan William Vaughn William Vaughn Lester Avery J.B.O'Neill C.F. Mckirahan                            | No Style No Style No Style Modern Vernacular Modern Vernacular Modern Vernacular Modern Vernacular N/A Modern Vernacular Mid Century Modern N/A                                     |
| 40A<br>40b<br>41<br>42A<br>42B<br>43<br>44<br>45<br>46<br>47               | 504201060100<br>504201060150<br>504201060150<br>504201060160<br>504201060310<br>504201060310<br>504201060320<br>504201060330<br>504201060330<br>504201060350<br>504201060350<br>504201060310                 | 1951<br>1985<br>1985<br>1985<br>1985<br>1951<br>1951<br>1959<br>0<br>1954<br>1958<br>0         | c 2006<br>c 2006<br>c 2006<br>1950<br>1950<br>1948<br>1952<br>1956 | 1955-57<br>1955-57 | Vacant Lot Contributing Contributing Contributing Contributing Contributing Contributing Contributing Vacant Lot Contributing Vacant Lot Contributing Vacant Lot Contributing Contributing                                                     | no         733           no         733           no         733           no         2909           no         2901           no         2839           no         2831           no         740           no         2800           no         700                                                    |          | Breakers Breakers Breakers Vistamar Vistamar Vistamar Vistamar Vistamar Vistamar Vistamar Vistamar Antioch                  | Ave Ave Ave Street Street Street Street Drive Street Ave                          | Convenant House Convenant House Convenant House Tranquilo Tranquilo Tranquilo Vacant Lot Tranquilo Vacant Lot Beachdale | Convenant House Convenant House Convenant House Sea Gate Sea Gate Vista Mar Vacant Lot Cocobelle Resort Vacant Lot Beachdale           | Charles McKirahan Charles McKirahan Charles McKirahan William Vaughn William Vaughn Lester Avery  J.B.O'Neill C.F. Mckirahan                           | No Style No Style No Style Modern Vernacular Modern Vernacular Modern Vernacular N/A Modern Vernacular Mid Century Modern N/A Modern Vernacular                                     |
| 40A<br>40b<br>41<br>42A<br>42B<br>43<br>44<br>45<br>46<br>47<br>48A        | 504201060100<br>504201060150<br>504201060150<br>504201060160<br>504201060310<br>504201060310<br>504201060320<br>504201060330<br>504201060340<br>504201060350<br>504201060510<br>504201NX0130<br>504201NX0130 | 1951<br>1985<br>1985<br>1985<br>1985<br>1951<br>1951<br>1959<br>0<br>1954<br>1958<br>0<br>1957 | c 2006<br>c 2006<br>c 2006<br>1950<br>1950<br>1948<br>1952<br>1956 | 1955-57<br>1955-57 | Vacant Lot Contributing Contributing Contributing Contributing Contributing Contributing Contributing Vacant Lot Contributing Vacant Lot Contributing Vacant Lot Contributing Contributing Contributing Contributing Contributing Contributing | no         733           no         733           no         733           no         2909           no         2909           no         2901           no         2839           no         2831           no         740           no         2800           no         700           no         700 |          | Breakers Breakers Vistamar Vistamar Vistamar Vistamar Vistamar Vistamar Vistamar Vistamar Bayshore Vistamar Antioch Antioch | Ave Ave Ave Street Street Street Street Street Street Ave Ave Ave                 | Convenant House Convenant House Convenant House Tranquilo Tranquilo Vacant Lot Tranquilo Vacant Lot Beachdale Beachdale | Convenant House Convenant House Convenant House Sea Gate Sea Gate Vista Mar Vacant Lot Cocobelle Resort Vacant Lot Beachdale Beachdale | Charles McKirahan Charles McKirahan Charles McKirahan William Vaughn William Vaughn Lester Avery  J.B.O'Neill C.F. McKirahan J.B. O'Neill J.B. O'Neill | No Style No Style No Style Modern Vernacular Modern Vernacular Modern Vernacular Modern Vernacular N/A Modern Vernacular Mid Century Modern N/A Modern Vernacular Modern Vernacular |
| 40A<br>40b<br>41<br>42A<br>42B<br>43<br>44<br>45<br>46<br>47<br>48A<br>48B | 504201060100<br>504201060150<br>504201060150<br>504201060160<br>504201060310<br>504201060310<br>504201060320<br>504201060330<br>504201060330<br>504201060350<br>504201060350<br>504201060310                 | 1951<br>1985<br>1985<br>1985<br>1985<br>1951<br>1951<br>1959<br>0<br>1954<br>1958<br>0         | c 2006<br>c 2006<br>c 2006<br>1950<br>1950<br>1948<br>1952<br>1956 | 1955-57<br>1955-57 | Vacant Lot Contributing Contributing Contributing Contributing Contributing Contributing Contributing Vacant Lot Contributing Vacant Lot Contributing Vacant Lot Contributing Contributing                                                     | no         733           no         733           no         733           no         2909           no         2901           no         2839           no         2831           no         740           no         2800           no         700                                                    |          | Breakers Breakers Breakers Vistamar Vistamar Vistamar Vistamar Vistamar Vistamar Vistamar Vistamar Antioch                  | Ave Ave Ave Street Street Street Street Drive Street Ave                          | Convenant House Convenant House Convenant House Tranquilo Tranquilo Tranquilo Vacant Lot Tranquilo Vacant Lot Beachdale | Convenant House Convenant House Convenant House Sea Gate Sea Gate Vista Mar Vacant Lot Cocobelle Resort Vacant Lot Beachdale           | Charles McKirahan Charles McKirahan Charles McKirahan William Vaughn William Vaughn Lester Avery  J.B.O'Neill C.F. Mckirahan                           | No Style No Style No Style Modern Vernacular Modern Vernacular Modern Vernacular N/A Modern Vernacular Mid Century Modern N/A Modern Vernacular                                     |