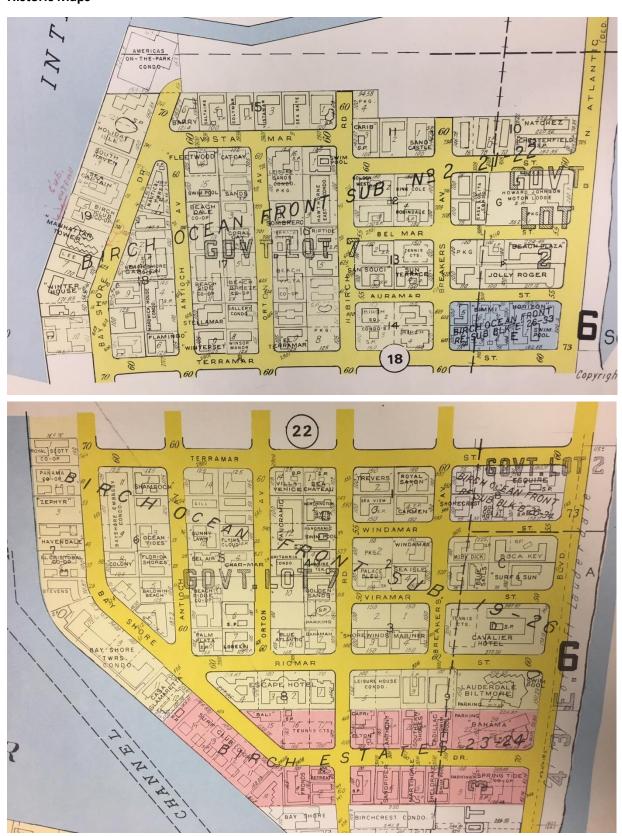

# MASTER LIST OF STRUCTURES SURVEYED

|                                                                            | 1                                                                                                                                                                                                            |                                                                                                |                                                                    |                    | .1                                                                                                                                                                                                                                             |                                                                                                                                                                                                                                                                                                         | T        | 1                                                                                                                           | 1                                                                                 | 1                                                                                                                       |                                                                                                                                        |                                                                                                                                                        |                                                                                                                                                                                     |
|----------------------------------------------------------------------------|--------------------------------------------------------------------------------------------------------------------------------------------------------------------------------------------------------------|------------------------------------------------------------------------------------------------|--------------------------------------------------------------------|--------------------|------------------------------------------------------------------------------------------------------------------------------------------------------------------------------------------------------------------------------------------------|---------------------------------------------------------------------------------------------------------------------------------------------------------------------------------------------------------------------------------------------------------------------------------------------------------|----------|-----------------------------------------------------------------------------------------------------------------------------|-----------------------------------------------------------------------------------|-------------------------------------------------------------------------------------------------------------------------|----------------------------------------------------------------------------------------------------------------------------------------|--------------------------------------------------------------------------------------------------------------------------------------------------------|-------------------------------------------------------------------------------------------------------------------------------------------------------------------------------------|
| Building #                                                                 |                                                                                                                                                                                                              | 1                                                                                              |                                                                    | Yr Built (Permit   |                                                                                                                                                                                                                                                | FMSF Address                                                                                                                                                                                                                                                                                            |          |                                                                                                                             |                                                                                   | Current Name                                                                                                            | Historic Name                                                                                                                          | Architect                                                                                                                                              | Style                                                                                                                                                                               |
| 1                                                                          | 504201PX0640                                                                                                                                                                                                 | 1958                                                                                           | 1956                                                               |                    | Contributing                                                                                                                                                                                                                                   | BD04492 345                                                                                                                                                                                                                                                                                             |          | Fort Lauderdale Beach                                                                                                       | Blvd                                                                              | Spring Tide                                                                                                             | Spring Tide                                                                                                                            | Polivitzky/Johnson                                                                                                                                     | Moderne                                                                                                                                                                             |
| 2                                                                          | 504201160020                                                                                                                                                                                                 | 1947                                                                                           | 1952                                                               | 1946               | Contributing                                                                                                                                                                                                                                   | no 3030                                                                                                                                                                                                                                                                                                 |          | Bayshore                                                                                                                    | Drive                                                                             | Ikona                                                                                                                   | Shell Resort                                                                                                                           | Robert Little                                                                                                                                          | Modern Vernacular                                                                                                                                                                   |
|                                                                            | 504201160030                                                                                                                                                                                                 | 1947                                                                                           | 1945                                                               | 1945               | Contributing                                                                                                                                                                                                                                   | BD04476 3016                                                                                                                                                                                                                                                                                            |          | , '                                                                                                                         | Drive                                                                             | None                                                                                                                    | Martindale                                                                                                                             | D. B. Macneir                                                                                                                                          | Tropical Art Deco                                                                                                                                                                   |
|                                                                            | 504201160030                                                                                                                                                                                                 | 1966                                                                                           | 1966                                                               |                    | Contributing                                                                                                                                                                                                                                   | no 3000                                                                                                                                                                                                                                                                                                 | +        | Bayshore                                                                                                                    | Drive                                                                             | Fortuna                                                                                                                 | Seaside & Sandy Shore                                                                                                                  | Joseph Phillips+Donald F. Castne                                                                                                                       |                                                                                                                                                                                     |
| 3C                                                                         | 504201160030                                                                                                                                                                                                 | 1951                                                                                           | 1951                                                               |                    | Contributing                                                                                                                                                                                                                                   | no 3008                                                                                                                                                                                                                                                                                                 |          | Bayshore                                                                                                                    | Drive                                                                             | Fortuna                                                                                                                 | Sandy Shore Motel                                                                                                                      | Manier & Lester Avery                                                                                                                                  | Modern Vernacular                                                                                                                                                                   |
| 4                                                                          | 504201160210                                                                                                                                                                                                 | 2009                                                                                           | 2008                                                               |                    | Non-Contributing                                                                                                                                                                                                                               | no 401                                                                                                                                                                                                                                                                                                  |          | Fort Lauderdale Beach                                                                                                       | Blvd                                                                              | "W" HOTEL                                                                                                               | "W" HOTEL                                                                                                                              |                                                                                                                                                        | No Style                                                                                                                                                                            |
| 5                                                                          | 504201AJ00**                                                                                                                                                                                                 | 1969                                                                                           |                                                                    |                    | Non-Contributing                                                                                                                                                                                                                               | no 3000                                                                                                                                                                                                                                                                                                 | <u> </u> | Riomar                                                                                                                      | Street                                                                            | Leisure House                                                                                                           |                                                                                                                                        |                                                                                                                                                        | No Style                                                                                                                                                                            |
|                                                                            | 504201430080                                                                                                                                                                                                 | 2010                                                                                           | c2007                                                              |                    |                                                                                                                                                                                                                                                | no 500-514                                                                                                                                                                                                                                                                                              |          | Birch                                                                                                                       | Road                                                                              | Marbellas Townhome                                                                                                      | Marbellas Townhome                                                                                                                     |                                                                                                                                                        | No Style                                                                                                                                                                            |
|                                                                            | 504201430090                                                                                                                                                                                                 | 2007                                                                                           |                                                                    |                    | Non-Contributing                                                                                                                                                                                                                               | no 3021-3043                                                                                                                                                                                                                                                                                            |          | Riomar                                                                                                                      | Street                                                                            | Marbellas Townhome                                                                                                      | Marbellas Townhome                                                                                                                     |                                                                                                                                                        | No Style                                                                                                                                                                            |
| 7                                                                          | 504201GJ0260                                                                                                                                                                                                 | 2006                                                                                           | 2006                                                               |                    | Non-Contributing                                                                                                                                                                                                                               | no 505                                                                                                                                                                                                                                                                                                  | N        | Fort Lauderdale Beach                                                                                                       | Blvd                                                                              | Hilton Hotel                                                                                                            | Hilton Hotel                                                                                                                           |                                                                                                                                                        | No Style                                                                                                                                                                            |
| 8                                                                          | 504201040170                                                                                                                                                                                                 | 0                                                                                              |                                                                    |                    | Vacant Lot                                                                                                                                                                                                                                     | no 505                                                                                                                                                                                                                                                                                                  |          | Breakers                                                                                                                    | Ave                                                                               |                                                                                                                         |                                                                                                                                        |                                                                                                                                                        | N/A                                                                                                                                                                                 |
| 9                                                                          | 504201040150                                                                                                                                                                                                 | 1963                                                                                           | 1963                                                               |                    | Contributing                                                                                                                                                                                                                                   | no 520                                                                                                                                                                                                                                                                                                  |          | Birch                                                                                                                       | Road                                                                              | Cheston House                                                                                                           | Cheston House                                                                                                                          | Herma Hastettler                                                                                                                                       | Modern Vernacular                                                                                                                                                                   |
| 10                                                                         | 504201040160                                                                                                                                                                                                 | 1950                                                                                           | 1947                                                               | 1947               | Contributing                                                                                                                                                                                                                                   | no 3003                                                                                                                                                                                                                                                                                                 |          | Viramar                                                                                                                     | Street                                                                            | The Royal Pavilon                                                                                                       | The Royal Pavilon                                                                                                                      | Lester Avery                                                                                                                                           | Modern Vernacular                                                                                                                                                                   |
|                                                                            | 5042010400**                                                                                                                                                                                                 | 0                                                                                              |                                                                    |                    | Vacant Lot                                                                                                                                                                                                                                     | no 525                                                                                                                                                                                                                                                                                                  |          | Fort Lauderdale Beach                                                                                                       | Blvd                                                                              |                                                                                                                         |                                                                                                                                        |                                                                                                                                                        | N/A                                                                                                                                                                                 |
|                                                                            | 504201040070                                                                                                                                                                                                 | 1950                                                                                           | 1950                                                               |                    | Vacant Lot                                                                                                                                                                                                                                     | BD04493 521                                                                                                                                                                                                                                                                                             |          | Fort Lauderdale Beach                                                                                                       | Blvd                                                                              | Avalon Waterfront Inn                                                                                                   | Avalon Waterfront Inn                                                                                                                  | Theodore Meyer/ Gamble, Powr                                                                                                                           |                                                                                                                                                                                     |
|                                                                            | 504201040050                                                                                                                                                                                                 | 1954                                                                                           | 1954                                                               |                    | Vacant Lot                                                                                                                                                                                                                                     | BD04494 529                                                                                                                                                                                                                                                                                             |          | Fort Lauderdale Beach                                                                                                       | Blvd                                                                              | Tropic Cay                                                                                                              | Tropic Cay                                                                                                                             | John B. O'Neill                                                                                                                                        | N/A                                                                                                                                                                                 |
|                                                                            | 504201040020                                                                                                                                                                                                 | 1951                                                                                           | 1951                                                               |                    | Vacant Lot                                                                                                                                                                                                                                     | no 520                                                                                                                                                                                                                                                                                                  | )        | Breakers                                                                                                                    | Ave                                                                               | Ocean Wave                                                                                                              | Ocean Wave                                                                                                                             | Lester Avery                                                                                                                                           | N/A                                                                                                                                                                                 |
|                                                                            | 504201040030                                                                                                                                                                                                 | 1951                                                                                           | 1951                                                               |                    | Vacant Lot                                                                                                                                                                                                                                     | no 3117                                                                                                                                                                                                                                                                                                 | '        | Viramar                                                                                                                     | Street                                                                            |                                                                                                                         | Annex of Avalon Waterfront                                                                                                             | William Vaughn                                                                                                                                         | N/A                                                                                                                                                                                 |
|                                                                            | 504201040040                                                                                                                                                                                                 | 1963                                                                                           | 1963                                                               |                    | Vacant Lot                                                                                                                                                                                                                                     | no 3100                                                                                                                                                                                                                                                                                                 |          | Windamar                                                                                                                    | Street                                                                            | Waterfront Inn                                                                                                          | Waterfront Inn                                                                                                                         | Joseph Phillips                                                                                                                                        | N/A                                                                                                                                                                                 |
|                                                                            | 504201040130                                                                                                                                                                                                 | 1949                                                                                           | 1949                                                               |                    | Contributing                                                                                                                                                                                                                                   | BD04490 3016                                                                                                                                                                                                                                                                                            |          | Windamar                                                                                                                    | Street                                                                            | Aqua                                                                                                                    |                                                                                                                                        | William Vaughn                                                                                                                                         | Modern Vernacular                                                                                                                                                                   |
|                                                                            | 504201040130                                                                                                                                                                                                 | 1949                                                                                           | 1949                                                               |                    | Contributing                                                                                                                                                                                                                                   | BD04490 3016                                                                                                                                                                                                                                                                                            |          | Windamar                                                                                                                    | Street                                                                            | Aqua                                                                                                                    |                                                                                                                                        | William Vaughn                                                                                                                                         | Modern Vernacular                                                                                                                                                                   |
|                                                                            | 504201040140                                                                                                                                                                                                 | 0                                                                                              |                                                                    |                    | Vacant Lot                                                                                                                                                                                                                                     | no 528                                                                                                                                                                                                                                                                                                  |          | Birch                                                                                                                       | Road                                                                              |                                                                                                                         |                                                                                                                                        |                                                                                                                                                        | Vacant Lot                                                                                                                                                                          |
| 14                                                                         | 504201040110                                                                                                                                                                                                 | 1948                                                                                           |                                                                    |                    | Contributing                                                                                                                                                                                                                                   | no 550                                                                                                                                                                                                                                                                                                  |          | Birch                                                                                                                       | Road                                                                              |                                                                                                                         |                                                                                                                                        |                                                                                                                                                        | Modern Vernacular                                                                                                                                                                   |
| 15                                                                         | 504201040120                                                                                                                                                                                                 | 1957                                                                                           | 1949                                                               | 1949               | Contributing                                                                                                                                                                                                                                   | no 543                                                                                                                                                                                                                                                                                                  |          | Breakers                                                                                                                    | Ave                                                                               | Windamar Beach Resort                                                                                                   | Windamar Beach Resort                                                                                                                  | Lester Avery                                                                                                                                           | Modern Vernacular                                                                                                                                                                   |
| 16                                                                         | 504201050010                                                                                                                                                                                                 | 2009                                                                                           | 2008                                                               |                    | Non-Contributing                                                                                                                                                                                                                               | no 551                                                                                                                                                                                                                                                                                                  |          | Fort Lauderdale Beach                                                                                                       | Blvd                                                                              | Conrad Hotel                                                                                                            | Trump Hotel                                                                                                                            |                                                                                                                                                        | No Style                                                                                                                                                                            |
| 17                                                                         | 504201040090                                                                                                                                                                                                 | 1951                                                                                           | 1951                                                               |                    | Contributing                                                                                                                                                                                                                                   | BD04482 551                                                                                                                                                                                                                                                                                             |          | Breakers                                                                                                                    | Ave                                                                               | Village Café/North Beach                                                                                                | . '                                                                                                                                    | J.B. O'Neill                                                                                                                                           | Mid Century Modern                                                                                                                                                                  |
| 18                                                                         | 504201040100                                                                                                                                                                                                 | 1951                                                                                           | 1957                                                               |                    | Contributing                                                                                                                                                                                                                                   | no 552                                                                                                                                                                                                                                                                                                  |          | Birch                                                                                                                       | Road                                                                              | Solas                                                                                                                   | Elysium Resort                                                                                                                         | G.P. Johnson                                                                                                                                           | Tropical Art Deco                                                                                                                                                                   |
|                                                                            | 504201BC1060                                                                                                                                                                                                 | 1972                                                                                           | 1959                                                               | 1959               | Contributing                                                                                                                                                                                                                                   | BD04481 600                                                                                                                                                                                                                                                                                             | N        | Birch                                                                                                                       | Road                                                                              | Birch House                                                                                                             | Birch House                                                                                                                            | Charles McKirahan                                                                                                                                      | Mid-Century Modern                                                                                                                                                                  |
|                                                                            | 504201BC1060                                                                                                                                                                                                 | 1972                                                                                           | 1958                                                               | 1960               | Contributing                                                                                                                                                                                                                                   | BD04488 3003                                                                                                                                                                                                                                                                                            |          | Terramar                                                                                                                    | Street                                                                            | Birch Tower                                                                                                             | Birch Tower                                                                                                                            | Charles McKirahan                                                                                                                                      | Mid-Century Modern                                                                                                                                                                  |
|                                                                            | 504201BC1060                                                                                                                                                                                                 | 1972                                                                                           | 1950                                                               | 1950               | Contributing                                                                                                                                                                                                                                   | BD04483 609                                                                                                                                                                                                                                                                                             |          | Breakers                                                                                                                    | Ave                                                                               | Birch Estate                                                                                                            | Birch Estate                                                                                                                           | William Vaughn                                                                                                                                         | Modern Vernacular                                                                                                                                                                   |
|                                                                            | 504201070030                                                                                                                                                                                                 | 1958                                                                                           | 1950                                                               | 1950               | Contributing                                                                                                                                                                                                                                   | no 600                                                                                                                                                                                                                                                                                                  | )        | Breakers                                                                                                                    | Ave                                                                               | Village Design                                                                                                          | Sea Wind                                                                                                                               | William Vaughn                                                                                                                                         | Modern Vernacular                                                                                                                                                                   |
|                                                                            | 504201070020                                                                                                                                                                                                 | 1950                                                                                           |                                                                    |                    | Contributing                                                                                                                                                                                                                                   | no 3115                                                                                                                                                                                                                                                                                                 |          | Terramar                                                                                                                    | Street                                                                            | N/A                                                                                                                     |                                                                                                                                        |                                                                                                                                                        | Modern Vernacular                                                                                                                                                                   |
|                                                                            | 504201AS0720                                                                                                                                                                                                 | 2004                                                                                           | c2007                                                              |                    | Non-Contributing                                                                                                                                                                                                                               | no 601                                                                                                                                                                                                                                                                                                  |          | Fort Lauderdale Beach                                                                                                       | Blvd                                                                              | The Atlantic Hotel                                                                                                      | The Atlantic Luxury Properties                                                                                                         |                                                                                                                                                        | No Style                                                                                                                                                                            |
| 23                                                                         | 504201070050                                                                                                                                                                                                 | 1971                                                                                           | 1950                                                               | 1950               | Contributing                                                                                                                                                                                                                                   | no 3110                                                                                                                                                                                                                                                                                                 | )        | Auramar                                                                                                                     | Street                                                                            | N/A                                                                                                                     | Sea Wind                                                                                                                               | Lester Avery                                                                                                                                           | Modern Vernacular                                                                                                                                                                   |
| 24                                                                         | 504201070040                                                                                                                                                                                                 | 1958                                                                                           | 1950                                                               | 1950               | Contributing                                                                                                                                                                                                                                   | no 608                                                                                                                                                                                                                                                                                                  |          | Breakers                                                                                                                    | Ave                                                                               | At the Market                                                                                                           | Sea Wind                                                                                                                               | William Vaughn                                                                                                                                         | Modern Vernacular                                                                                                                                                                   |
|                                                                            | 504201060230                                                                                                                                                                                                 | 1951                                                                                           | 1951                                                               |                    | Contributing                                                                                                                                                                                                                                   | no 618                                                                                                                                                                                                                                                                                                  |          | Birch                                                                                                                       | Road                                                                              | San's Souci                                                                                                             | San's Souci                                                                                                                            | G.P. Johnson                                                                                                                                           | Modern Vernacular                                                                                                                                                                   |
|                                                                            | 504201060230                                                                                                                                                                                                 | 1958                                                                                           | 1956                                                               |                    | Contributing                                                                                                                                                                                                                                   | no 2900                                                                                                                                                                                                                                                                                                 | 1        | Belmar                                                                                                                      | Street                                                                            | Tropi Rock                                                                                                              | Tropi Rock                                                                                                                             | J.B. O'Neill                                                                                                                                           | Modern Vernacular                                                                                                                                                                   |
|                                                                            | 504201060230                                                                                                                                                                                                 | 0                                                                                              | 0                                                                  |                    | Vacant Lot                                                                                                                                                                                                                                     | no 600                                                                                                                                                                                                                                                                                                  |          | (Block) Breakers                                                                                                            | Ave                                                                               | Vacant Lot                                                                                                              |                                                                                                                                        |                                                                                                                                                        | N/A                                                                                                                                                                                 |
|                                                                            | 504201060250                                                                                                                                                                                                 | 1965                                                                                           | 1951                                                               | 1951               | Contributing                                                                                                                                                                                                                                   | BD04491 619                                                                                                                                                                                                                                                                                             |          | Breakers                                                                                                                    | Ave                                                                               | Brynja Beach Shop                                                                                                       | Sun Terrace                                                                                                                            | Gamble, Pownall & Gilroy                                                                                                                               | Modern Vernacular                                                                                                                                                                   |
| 27                                                                         | 504201060040                                                                                                                                                                                                 | 0                                                                                              | 0                                                                  |                    | Parking Lot                                                                                                                                                                                                                                    | no 620                                                                                                                                                                                                                                                                                                  |          | Breakers                                                                                                                    | Ave                                                                               | Parking Lot                                                                                                             |                                                                                                                                        |                                                                                                                                                        | N/A                                                                                                                                                                                 |
| 28                                                                         | 504201060050                                                                                                                                                                                                 | 1954                                                                                           | 1956                                                               |                    | Contributing                                                                                                                                                                                                                                   | BD04484 619                                                                                                                                                                                                                                                                                             |          | Fort Lauderdale Beach                                                                                                       | Blvd                                                                              | Jolly Roger/Sea Club                                                                                                    | Jolly Roger/Sea Club                                                                                                                   | Tony Sherman                                                                                                                                           | Mid-Century Modern                                                                                                                                                                  |
|                                                                            | 504201060010                                                                                                                                                                                                 | 1959                                                                                           | 1952                                                               | 1952               | Contributing                                                                                                                                                                                                                                   | BD04485 625                                                                                                                                                                                                                                                                                             |          | Fort Lauderdale Beach                                                                                                       | Blvd                                                                              | Premiere                                                                                                                | Beach Plaza Hotel                                                                                                                      | Gamble, Pownall & Gilroy                                                                                                                               | Mid-Century Modern                                                                                                                                                                  |
|                                                                            | 504201060030                                                                                                                                                                                                 | 1959                                                                                           | 1959                                                               |                    | Contributing                                                                                                                                                                                                                                   | BD04477 3110                                                                                                                                                                                                                                                                                            |          | Belmar                                                                                                                      | Street                                                                            | Premiere                                                                                                                | Premiere                                                                                                                               | Arthur Rude                                                                                                                                            | Modern Vernacular                                                                                                                                                                   |
|                                                                            | 504201060020                                                                                                                                                                                                 | 0                                                                                              | 0                                                                  |                    | Parking Lot                                                                                                                                                                                                                                    | no 3100                                                                                                                                                                                                                                                                                                 |          | Belmar                                                                                                                      | Street                                                                            | Parking Lot                                                                                                             |                                                                                                                                        |                                                                                                                                                        | N/A                                                                                                                                                                                 |
| 32                                                                         | 5042010600**                                                                                                                                                                                                 | 2017                                                                                           |                                                                    |                    | Non-Contributing                                                                                                                                                                                                                               | no 701                                                                                                                                                                                                                                                                                                  |          | Fort Lauderdale Beach                                                                                                       | Blvd                                                                              | Paramount                                                                                                               |                                                                                                                                        |                                                                                                                                                        | No Style                                                                                                                                                                            |
|                                                                            | 504201060093                                                                                                                                                                                                 | 1965                                                                                           | c1965                                                              |                    | Non-Contributing                                                                                                                                                                                                                               | no 701                                                                                                                                                                                                                                                                                                  | .1       | Fort Lauderdale Beach                                                                                                       | Blvd                                                                              | Hotel/ Empty                                                                                                            | Hotel/ Empty                                                                                                                           | Name of the second                                                                                                                                     | Mid Century Modern                                                                                                                                                                  |
|                                                                            | 504201060080                                                                                                                                                                                                 | 0                                                                                              | c1955                                                              |                    | Non-Contributing                                                                                                                                                                                                                               |                                                                                                                                                                                                                                                                                                         |          | Breakers                                                                                                                    |                                                                                   | Sea Crest                                                                                                               | Sea Crest                                                                                                                              | William Vaughn                                                                                                                                         |                                                                                                                                                                                     |
|                                                                            | 504201060070                                                                                                                                                                                                 | 0                                                                                              | 1950                                                               |                    |                                                                                                                                                                                                                                                | no 716                                                                                                                                                                                                                                                                                                  |          | Breakers                                                                                                                    | Ave                                                                               | Sea Crea                                                                                                                | Sea Crea                                                                                                                               | William Vaughn                                                                                                                                         |                                                                                                                                                                                     |
| 22.4                                                                       | E0 4204 0504                                                                                                                                                                                                 | 0                                                                                              | 1950                                                               |                    |                                                                                                                                                                                                                                                | no 3109                                                                                                                                                                                                                                                                                                 |          |                                                                                                                             | Street                                                                            | David Dal                                                                                                               | The Debis D.                                                                                                                           | Wm T. Vaughn                                                                                                                                           | Mandaus Vannasid                                                                                                                                                                    |
|                                                                            | 504201060180                                                                                                                                                                                                 | 1948                                                                                           | 1948                                                               |                    | Contributing                                                                                                                                                                                                                                   | no 709                                                                                                                                                                                                                                                                                                  |          | Breakers                                                                                                                    | Ave                                                                               | Royal Palms                                                                                                             | The Robin Dale                                                                                                                         | G.P. Johnson                                                                                                                                           | Modern Vernacular                                                                                                                                                                   |
|                                                                            | 504201060180                                                                                                                                                                                                 | 1965                                                                                           | 1965                                                               |                    | Non-Contributing                                                                                                                                                                                                                               | no 710                                                                                                                                                                                                                                                                                                  |          | Birch                                                                                                                       | Road                                                                              | Royal Palms                                                                                                             | Three Palms Resort                                                                                                                     | Thor Amlie                                                                                                                                             | No Style Transcal Art Daga                                                                                                                                                          |
|                                                                            | 504201060180                                                                                                                                                                                                 | 1952                                                                                           | 1950                                                               | 4047               | Non-Contributing                                                                                                                                                                                                                               | no 717                                                                                                                                                                                                                                                                                                  |          | Breakers                                                                                                                    | Ave                                                                               | Royal Palms                                                                                                             | Monte Carlo Hotel                                                                                                                      | Little & Crawford                                                                                                                                      | Tropical Art Deco                                                                                                                                                                   |
|                                                                            | 504201060200                                                                                                                                                                                                 | 1950                                                                                           | 1947                                                               | 1947               | Contributing                                                                                                                                                                                                                                   | no 2901                                                                                                                                                                                                                                                                                                 |          | Belmar                                                                                                                      | Street                                                                            | Soleado                                                                                                                 | Nacant Lat                                                                                                                             | G.P. Johnson                                                                                                                                           | Modern Vernacular                                                                                                                                                                   |
|                                                                            | 504201060130                                                                                                                                                                                                 | 0                                                                                              |                                                                    |                    | Vacant Lot                                                                                                                                                                                                                                     | no 735                                                                                                                                                                                                                                                                                                  |          |                                                                                                                             | Blvd                                                                              | Vacant Lot                                                                                                              | Vacant Lot                                                                                                                             |                                                                                                                                                        | N/A                                                                                                                                                                                 |
|                                                                            | 504201060120                                                                                                                                                                                                 | 0                                                                                              |                                                                    |                    | Vacant Lot                                                                                                                                                                                                                                     | no 725                                                                                                                                                                                                                                                                                                  |          | Fort Lauderdale Beach                                                                                                       | Road                                                                              | Vacant Lot                                                                                                              | Vacant Lot                                                                                                                             |                                                                                                                                                        | N/A                                                                                                                                                                                 |
|                                                                            | 504201060110                                                                                                                                                                                                 | 0                                                                                              |                                                                    |                    | Vacant Lot                                                                                                                                                                                                                                     | no 3115                                                                                                                                                                                                                                                                                                 |          | Vistamar                                                                                                                    | Street                                                                            | Vacant Lot                                                                                                              | \\\\tau_1 = \\\                                                                                                                        |                                                                                                                                                        | N/A                                                                                                                                                                                 |
|                                                                            | E04204060440                                                                                                                                                                                                 |                                                                                                |                                                                    |                    | Vacant Lot                                                                                                                                                                                                                                     | no 734                                                                                                                                                                                                                                                                                                  |          | Breakers                                                                                                                    | Ave                                                                               | Vacant Lot                                                                                                              | Vacant Lot                                                                                                                             |                                                                                                                                                        | N/A                                                                                                                                                                                 |
|                                                                            | 504201060140                                                                                                                                                                                                 | 0                                                                                              | 1051                                                               |                    |                                                                                                                                                                                                                                                | no 2400                                                                                                                                                                                                                                                                                                 | 1        | Victomor                                                                                                                    | Ctroot                                                                            | Vacant Let                                                                                                              | Son Cato                                                                                                                               | LP O'Noill                                                                                                                                             | NI/A                                                                                                                                                                                |
|                                                                            | 504201060100                                                                                                                                                                                                 | 1951                                                                                           | 1951                                                               | 1055.53            | Vacant Lot                                                                                                                                                                                                                                     | no 3109                                                                                                                                                                                                                                                                                                 |          | Vistamar                                                                                                                    | Street                                                                            | Vacant Lot                                                                                                              | Sea Gate                                                                                                                               |                                                                                                                                                        | N/A                                                                                                                                                                                 |
| 40A                                                                        | 504201060100<br>504201060150                                                                                                                                                                                 | 1951<br>1985                                                                                   | c 2006                                                             | 1955-57            | Vacant Lot Contributing                                                                                                                                                                                                                        | no 733                                                                                                                                                                                                                                                                                                  |          | Breakers                                                                                                                    | Ave                                                                               | Convenant House                                                                                                         | Convenant House                                                                                                                        | Charles McKirahan                                                                                                                                      | No Style                                                                                                                                                                            |
| 40A<br>40b                                                                 | 504201060100<br>504201060150<br>504201060150                                                                                                                                                                 | 1951<br>1985<br>1985                                                                           | c 2006<br>c 2006                                                   | 1955-57            | Vacant Lot Contributing Contributing                                                                                                                                                                                                           | no 733<br>no 733                                                                                                                                                                                                                                                                                        |          | Breakers<br>Breakers                                                                                                        | Ave<br>Ave                                                                        | Convenant House Convenant House                                                                                         | Convenant House Convenant House                                                                                                        | Charles McKirahan<br>Charles McKirahan                                                                                                                 | No Style<br>No Style                                                                                                                                                                |
| 40A<br>40b<br>41                                                           | 504201060100<br>504201060150<br>504201060150<br>504201060160                                                                                                                                                 | 1951<br>1985<br>1985<br>1985                                                                   | c 2006<br>c 2006<br>c 2006                                         |                    | Vacant Lot Contributing Contributing Contributing                                                                                                                                                                                              | no         733           no         733           no         733                                                                                                                                                                                                                                        |          | Breakers<br>Breakers<br>Breakers                                                                                            | Ave<br>Ave<br>Ave                                                                 | Convenant House Convenant House Convenant House                                                                         | Convenant House Convenant House Convenant House                                                                                        | Charles McKirahan Charles McKirahan Charles McKirahan                                                                                                  | No Style<br>No Style<br>No Style                                                                                                                                                    |
| 40A<br>40b<br>41<br>42A                                                    | 504201060100<br>504201060150<br>504201060150<br>504201060160<br>504201060310                                                                                                                                 | 1951<br>1985<br>1985<br>1985<br>1985<br>1951                                                   | c 2006<br>c 2006<br>c 2006<br>1950                                 | 1955-57            | Vacant Lot Contributing Contributing Contributing Contributing Contributing                                                                                                                                                                    | no         733           no         733           no         733           no         2909                                                                                                                                                                                                              |          | Breakers<br>Breakers<br>Breakers<br>Vistamar                                                                                | Ave<br>Ave<br>Street                                                              | Convenant House Convenant House Convenant House Tranquilo                                                               | Convenant House Convenant House Convenant House Sea Gate                                                                               | Charles McKirahan<br>Charles McKirahan<br>Charles McKirahan<br>William Vaughn                                                                          | No Style<br>No Style<br>No Style<br>Modern Vernacular                                                                                                                               |
| 40A<br>40b<br>41<br>42A<br>42B                                             | 504201060100<br>504201060150<br>504201060150<br>504201060160<br>504201060310<br>504201060310                                                                                                                 | 1951<br>1985<br>1985<br>1985<br>1951<br>1951                                                   | c 2006<br>c 2006<br>c 2006<br>1950                                 | 1955-57<br>1955-57 | Vacant Lot Contributing Contributing Contributing Contributing Contributing Contributing                                                                                                                                                       | no         733           no         733           no         733           no         2909           no         2909                                                                                                                                                                                    |          | Breakers<br>Breakers<br>Breakers<br>Vistamar<br>Vistamar                                                                    | Ave Ave Ave Street Street                                                         | Convenant House Convenant House Convenant House Tranquilo Tranquilo                                                     | Convenant House Convenant House Convenant House Sea Gate Sea Gate                                                                      | Charles McKirahan Charles McKirahan Charles McKirahan William Vaughn William Vaughn                                                                    | No Style<br>No Style<br>No Style<br>Modern Vernacular<br>Modern Vernacular                                                                                                          |
| 40A<br>40b<br>41<br>42A<br>42B<br>43                                       | 504201060100<br>504201060150<br>504201060150<br>504201060160<br>504201060310<br>504201060310<br>504201060320                                                                                                 | 1951<br>1985<br>1985<br>1985<br>1951<br>1951<br>1951                                           | c 2006<br>c 2006<br>c 2006<br>1950                                 | 1955-57            | Vacant Lot Contributing Contributing Contributing Contributing Contributing Contributing Contributing                                                                                                                                          | no         733           no         733           no         733           no         2909           no         2909           no         2901                                                                                                                                                          |          | Breakers<br>Breakers<br>Breakers<br>Vistamar<br>Vistamar<br>Vistamar                                                        | Ave Ave Ave Street Street Street                                                  | Convenant House Convenant House Convenant House Tranquilo Tranquilo Tranquilo                                           | Convenant House Convenant House Convenant House Sea Gate Sea Gate Vista Mar                                                            | Charles McKirahan<br>Charles McKirahan<br>Charles McKirahan<br>William Vaughn                                                                          | No Style No Style No Style Modern Vernacular Modern Vernacular Modern Vernacular                                                                                                    |
| 40A<br>40b<br>41<br>42A<br>42B<br>43                                       | 504201060100<br>504201060150<br>504201060150<br>504201060160<br>504201060310<br>504201060310<br>504201060320<br>504201060330                                                                                 | 1951<br>1985<br>1985<br>1985<br>1985<br>1951<br>1951<br>1959<br>0                              | c 2006<br>c 2006<br>c 2006<br>1950<br>1950                         | 1955-57<br>1955-57 | Vacant Lot Contributing Contributing Contributing Contributing Contributing Contributing Contributing Contributing Vacant Lot                                                                                                                  | no     733       no     733       no     733       no     2909       no     2909       no     2901       no     2839                                                                                                                                                                                    |          | Breakers<br>Breakers<br>Breakers<br>Vistamar<br>Vistamar<br>Vistamar<br>Vistamar                                            | Ave Ave Ave Street Street Street Street                                           | Convenant House Convenant House Convenant House Tranquilo Tranquilo Tranquilo Vacant Lot                                | Convenant House Convenant House Convenant House Sea Gate Sea Gate Vista Mar Vacant Lot                                                 | Charles McKirahan Charles McKirahan Charles McKirahan William Vaughn William Vaughn Lester Avery                                                       | No Style No Style No Style Modern Vernacular Modern Vernacular Modern Vernacular N/A                                                                                                |
| 40A<br>40b<br>41<br>42A<br>42B<br>43<br>44                                 | 504201060100<br>504201060150<br>504201060150<br>504201060160<br>504201060310<br>504201060310<br>504201060320<br>504201060330<br>504201060340                                                                 | 1951<br>1985<br>1985<br>1985<br>1985<br>1951<br>1951<br>1959<br>0                              | c 2006<br>c 2006<br>c 2006<br>1950<br>1950<br>1948                 | 1955-57<br>1955-57 | Vacant Lot Contributing Contributing Contributing Contributing Contributing Contributing Contributing Vacant Lot Contributing                                                                                                                  | no     733       no     733       no     733       no     2909       no     2909       no     2901       no     2839       no     2831                                                                                                                                                                  |          | Breakers Breakers Breakers Vistamar Vistamar Vistamar Vistamar Vistamar Vistamar                                            | Ave Ave Ave Street Street Street Street Street Street                             | Convenant House Convenant House Convenant House Tranquilo Tranquilo Tranquilo                                           | Convenant House Convenant House Convenant House Sea Gate Sea Gate Vista Mar                                                            | Charles McKirahan Charles McKirahan Charles McKirahan William Vaughn William Vaughn Lester Avery J.B.O'Neill                                           | No Style No Style No Style Modern Vernacular Modern Vernacular Modern Vernacular Modern Vernacular N/A Modern Vernacular                                                            |
| 40A<br>40b<br>41<br>42A<br>42B<br>43<br>44<br>45                           | 504201060100<br>504201060150<br>504201060150<br>504201060160<br>504201060310<br>504201060310<br>504201060320<br>504201060330<br>504201060340<br>504201060350                                                 | 1951<br>1985<br>1985<br>1985<br>1985<br>1951<br>1951<br>1959<br>0<br>1954<br>1958              | c 2006<br>c 2006<br>c 2006<br>1950<br>1950                         | 1955-57<br>1955-57 | Vacant Lot Contributing Contributing Contributing Contributing Contributing Contributing Contributing Vacant Lot Contributing Contributing                                                                                                     | no         733           no         733           no         733           no         2909           no         2909           no         2901           no         2839           no         2831           no         740                                                                             |          | Breakers Breakers Vistamar Vistamar Vistamar Vistamar Vistamar Vistamar Vistamar Bayshore                                   | Ave Ave Ave Street Street Street Street Street Drive                              | Convenant House Convenant House Convenant House Tranquilo Tranquilo Tranquilo Vacant Lot Tranquilo                      | Convenant House Convenant House Convenant House Sea Gate Sea Gate Vista Mar Vacant Lot Cocobelle Resort                                | Charles McKirahan Charles McKirahan Charles McKirahan William Vaughn William Vaughn Lester Avery                                                       | No Style No Style No Style Modern Vernacular Modern Vernacular Modern Vernacular Modern Vernacular N/A Modern Vernacular Mid Century Modern                                         |
| 40A<br>40b<br>41<br>42A<br>42B<br>43<br>44<br>45<br>46                     | 504201060100<br>504201060150<br>504201060150<br>504201060160<br>504201060310<br>504201060310<br>504201060320<br>504201060330<br>504201060340<br>504201060350<br>504201060510                                 | 1951<br>1985<br>1985<br>1985<br>1951<br>1951<br>1951<br>1959<br>0<br>1954<br>1958              | c 2006<br>c 2006<br>c 2006<br>1950<br>1950<br>1948<br>1952<br>1956 | 1955-57<br>1955-57 | Vacant Lot Contributing Contributing Contributing Contributing Contributing Contributing Contributing Vacant Lot Contributing Contributing Vacant Lot                                                                                          | no         733           no         733           no         733           no         2909           no         2909           no         2901           no         2839           no         2831           no         740           no         2800                                                   |          | Breakers Breakers Vistamar Vistamar Vistamar Vistamar Vistamar Vistamar Vistamar Vistamar Vistamar Bayshore Vistamar        | Ave Ave Ave Street | Convenant House Convenant House Convenant House Tranquilo Tranquilo Tranquilo Vacant Lot Tranquilo Vacant Lot           | Convenant House Convenant House Convenant House Sea Gate Sea Gate Vista Mar Vacant Lot Cocobelle Resort Vacant Lot                     | Charles McKirahan Charles McKirahan Charles McKirahan William Vaughn William Vaughn Lester Avery J.B.O'Neill C.F. Mckirahan                            | No Style No Style No Style Modern Vernacular Modern Vernacular Modern Vernacular Modern Vernacular N/A Modern Vernacular Mid Century Modern N/A                                     |
| 40A<br>40b<br>41<br>42A<br>42B<br>43<br>44<br>45<br>46<br>47               | 504201060100<br>504201060150<br>504201060150<br>504201060160<br>504201060310<br>504201060310<br>504201060320<br>504201060330<br>504201060330<br>504201060350<br>504201060350<br>504201060310                 | 1951<br>1985<br>1985<br>1985<br>1985<br>1951<br>1951<br>1959<br>0<br>1954<br>1958<br>0         | c 2006<br>c 2006<br>c 2006<br>1950<br>1950<br>1948<br>1952<br>1956 | 1955-57<br>1955-57 | Vacant Lot Contributing Contributing Contributing Contributing Contributing Contributing Contributing Vacant Lot Contributing Vacant Lot Contributing Vacant Lot Contributing Contributing                                                     | no         733           no         733           no         733           no         2909           no         2901           no         2839           no         2831           no         740           no         2800           no         700                                                    |          | Breakers Breakers Breakers Vistamar Vistamar Vistamar Vistamar Vistamar Vistamar Vistamar Vistamar Antioch                  | Ave Ave Ave Street Street Street Street Drive Street Ave                          | Convenant House Convenant House Convenant House Tranquilo Tranquilo Tranquilo Vacant Lot Tranquilo Vacant Lot Beachdale | Convenant House Convenant House Convenant House Sea Gate Sea Gate Vista Mar Vacant Lot Cocobelle Resort Vacant Lot Beachdale           | Charles McKirahan Charles McKirahan Charles McKirahan William Vaughn William Vaughn Lester Avery  J.B.O'Neill C.F. Mckirahan                           | No Style No Style No Style Modern Vernacular Modern Vernacular Modern Vernacular N/A Modern Vernacular Mid Century Modern N/A Modern Vernacular                                     |
| 40A<br>40b<br>41<br>42A<br>42B<br>43<br>44<br>45<br>46<br>47<br>48A        | 504201060100<br>504201060150<br>504201060150<br>504201060160<br>504201060310<br>504201060310<br>504201060320<br>504201060330<br>504201060340<br>504201060350<br>504201060510<br>504201NX0130<br>504201NX0130 | 1951<br>1985<br>1985<br>1985<br>1985<br>1951<br>1951<br>1959<br>0<br>1954<br>1958<br>0<br>1957 | c 2006<br>c 2006<br>c 2006<br>1950<br>1950<br>1948<br>1952<br>1956 | 1955-57<br>1955-57 | Vacant Lot Contributing Contributing Contributing Contributing Contributing Contributing Contributing Vacant Lot Contributing Vacant Lot Contributing Vacant Lot Contributing Contributing Contributing Contributing Contributing Contributing | no         733           no         733           no         733           no         2909           no         2909           no         2901           no         2839           no         2831           no         740           no         2800           no         700           no         700 |          | Breakers Breakers Vistamar Vistamar Vistamar Vistamar Vistamar Vistamar Vistamar Vistamar Bayshore Vistamar Antioch Antioch | Ave Ave Ave Street Street Street Street Street Street Ave Ave Ave                 | Convenant House Convenant House Convenant House Tranquilo Tranquilo Vacant Lot Tranquilo Vacant Lot Beachdale Beachdale | Convenant House Convenant House Convenant House Sea Gate Sea Gate Vista Mar Vacant Lot Cocobelle Resort Vacant Lot Beachdale Beachdale | Charles McKirahan Charles McKirahan Charles McKirahan William Vaughn William Vaughn Lester Avery  J.B.O'Neill C.F. McKirahan J.B. O'Neill J.B. O'Neill | No Style No Style No Style Modern Vernacular Modern Vernacular Modern Vernacular Modern Vernacular N/A Modern Vernacular Mid Century Modern N/A Modern Vernacular Modern Vernacular |
| 40A<br>40b<br>41<br>42A<br>42B<br>43<br>44<br>45<br>46<br>47<br>48A<br>48B | 504201060100<br>504201060150<br>504201060150<br>504201060160<br>504201060310<br>504201060310<br>504201060320<br>504201060330<br>504201060330<br>504201060350<br>504201060350<br>504201060310                 | 1951<br>1985<br>1985<br>1985<br>1985<br>1951<br>1951<br>1959<br>0<br>1954<br>1958<br>0         | c 2006<br>c 2006<br>c 2006<br>1950<br>1950<br>1948<br>1952<br>1956 | 1955-57<br>1955-57 | Vacant Lot Contributing Contributing Contributing Contributing Contributing Contributing Contributing Vacant Lot Contributing Vacant Lot Contributing Vacant Lot Contributing Contributing                                                     | no         733           no         733           no         733           no         2909           no         2901           no         2839           no         2831           no         740           no         2800           no         700                                                    |          | Breakers Breakers Breakers Vistamar Vistamar Vistamar Vistamar Vistamar Vistamar Vistamar Vistamar Antioch                  | Ave Ave Ave Street Street Street Street Drive Street Ave                          | Convenant House Convenant House Convenant House Tranquilo Tranquilo Tranquilo Vacant Lot Tranquilo Vacant Lot Beachdale | Convenant House Convenant House Convenant House Sea Gate Sea Gate Vista Mar Vacant Lot Cocobelle Resort Vacant Lot Beachdale           | Charles McKirahan Charles McKirahan Charles McKirahan William Vaughn William Vaughn Lester Avery  J.B.O'Neill C.F. Mckirahan                           | No Style No Style No Style Modern Vernacular Modern Vernacular Modern Vernacular N/A Modern Vernacular Mid Century Modern N/A Modern Vernacular                                     |