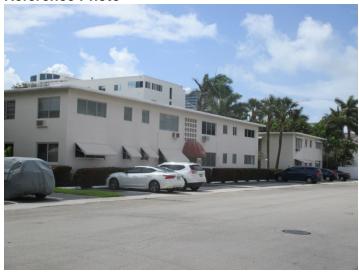

Number of Residential Living Units: 8 Number of Commercial Tenant Spaces: N/A

Number of Hotel Rooms: N/A Building Use: Apartment/Condo

**Building Materials: Stucco** 

**Building Configuration:** Rectangular/Square

Building Design FeaturesAwning at Entrance

Other – Clamshell awnings in selection

locations, A/C louvers

#### Sign Types

Awning Sign

#### **Site Features**

- Hedge in front of structure
- Parking in Front
- Dumpster in front of structure
- Other Pool in inner courtyard

**Roof Type:** Flat

Roof Material: Flat Roof - Not Visible

#### Window Type

- Awning
- Jalousie
- Sliders

With or Without Muntins: Without Muntins

#### Comments

Site: building cluster Location: main building

# Geopoint

Lat: 26.132 Lon: -80.108

### **Location Map**



#### **Reference Photo**



# **Historic Photo**

**Building Number: 49B Address: 624 Antioch Ave** 

**Date:** 1956

Architect: Unknown

Architectural Style: Modern Vernacular

Folio: 504201NW0060

**Current Business Name (if applicable)** 

Beach Side

Contributing or Non-Contributing: Contributing

**Existing Condition of Structure: Good** 

Noticeable Alterations: Unsure

Has building been demolished since 2008 survey?

No

Number of Stories: 2

Number of Residential Living Units: 8 Number of Commercial Tenant Spaces: N/A

Number of Hotel Rooms: N/A Building Use: Apartment/Condo

**Building Materials: Stucco** 

**Building Configuration:** Rectangular/Square **Architectural Style:** Subtropical Modernism

Sign Types: No Sign Site Features

· Hedge in front of structure

Parking in Front

• Dumpster in front of