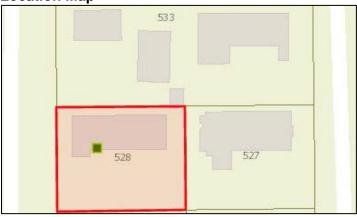

since 2008 survey?

No

Number of Stories: 2

Number of Residential Living Units: N/A Number of Commercial Tenant Spaces: N/A Number of Hotel Rooms: 32 (Total in resort)

**Building Use:** Motel/Hotel

**Building Materials:** Stucco

**Building Configuration:** Rectangular/Square

**Building Design Features** 

Eyebrows

- Built-in Planters
- Planters
- Cantilevered Projection/Canopy
- Catwalks (Exterior Corridors)
- Railings (Non-Decorative)
- Other Cut-outs in wall at stair tower and second floor railing

Sign Types

No Sign

**Site Features** 

- · Fence or Gate in front of structure
- Parking in Front

Roof Type: Flat

Roof Material: Flat Roof - Not Visible

**Window Type** 

Awning

Casement

With or Without Muntins: With Muntins

Geopoint

Lat: 26.13 Lon: -80.108

**Location Map** 



#### Reference Photo



#### **Historic Photo**



**Building Number: 55A** Address: 508 Antioch Ave

**Date: 1956** 

Architect: J.B. O'Neill

Architectural Style: Modern Vernacular

Folio: 504201NP0120

**Current Business Name (if applicable)** 

Beach Ridge

Contributing or Non-Contributing: Contributing

**Existing Condition of Structure: Good** 

Noticeable Alterations: Unsure

Has building been demolished since 2008 survey?

No

Number of Stories: 2

**Number of Residential Living Units: 8 Number of Commercial Tenant Spaces: N/A** 

Number of Hotel Rooms: N/A **Building Use:** Apartment/Condo

**Building Materials:** Stucco

**Building Configuration:** Rectangular/Square

**Building Design Features** Awning at Entrance

**Planters** Other

Screen Block/Breeze Block

Other - AC louv