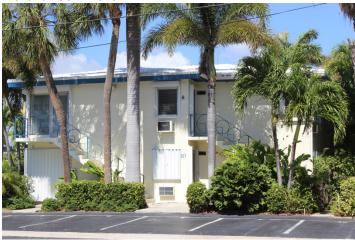

ting Condition of Structure: Good** 

Noticeable Alterations: Unsure

Has building been demolished since 2008 survey?

No

Number of Stories: 2

Number of Residential Living Units: 4 Number of Commercial Tenant Spaces: N/A

Number of Hotel Rooms: N/A Building Use: Apartment/Condo

**Building Materials: Stucco** 

**Building Configuration:** Rectangular/Square

Building Design FeaturesFloating StaircaseRailings (Decorative)

Planters

Other – Hurricane accordion shutters on select

windows **Sign Types:** No Sign

Site Features

Parking in FrontStreet Lighting

Other – Pool in inner courtyard

Roof Type: Hip

Roof Material: Other - Formed concrete

Window Type: Jalousie

With or Without Muntins: Without Muntins

Geopoint

Lat: 26.131 Lon: -80.109

**Location Map** 



**Reference Photo** 



# **Historic Photo**

None Available

**Building Number: 98B** 

Address: 561 Bayshore Drive

**Date:** 1957

**Architect:** Lester Avery

Architectural Style: Modern Vernacular

Folio: 504201CJ0020

**Current Business Name (if applicable)** 

Panama Club

Contributing or Non-Contributing: Contributing

**Existing Condition of Structure: Good** 

Noticeable Alterations: Unsure

Has building been demolished since 2008 survey?

No

Number of Stories: 1

Number of Residential Living Units: 1 Number of Commercial Tenant Spaces: N/A

Number of Hotel Rooms: N/A Building Use: Apartment/Condo

**Building Materials: Stucco** 

**Building Configuration:** Rectangular/Square

**Building Design Features** 

Planters

Other – Hurricane accordion shutters on select

windows

**Sign Types:** Wall Sign