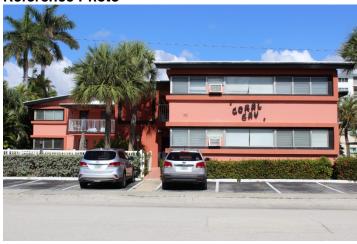

## Window Type

- Missing/Boarded
- Other Awning windows and fixed windows
   were previously installed.

were previously installed

With or Without Muntins: Not Applicable