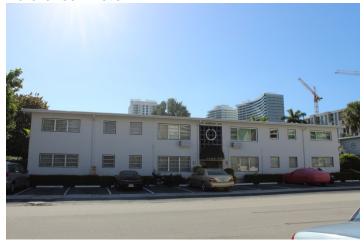

survey?

No

Number of Stories: 2

**Number of Residential Living Units: 8 Number of Commercial Tenant Spaces: N/A** 

Number of Hotel Rooms: N/A **Building Use:** Apartment/Condo

**Building Materials:** Stucco

**Building Configuration:** Rectangular/Square

**Building Design Features** Awning at Entrance

**Planters** Other

Screen Block/Breeze Block

Other - AC louvers

Sign Types

Awning Sign

#### **Site Features**

Parking in Front

Fence or Gate in front of structure

Other - Pool in inner courtyard

**Roof Type:** Flat

Roof Material: Flat Roof - Not Visible

#### Window Type

Fixed

**Awning** 

Single-Hung

Jalousie

With or Without Muntins: Without Muntins

Comments

Site: main building

#### Geopoint

Lat: 26.13 Lon: -80.108

#### **Location Map**



#### **Reference Photo**



#### **Historic Photo**

### **BIRCH ESTATES**

### **Central Beach Architectural Resources Survey**

Building Number: 55B Address: 508 Antioch Ave

**Date:** 1956

Architect: J.B. O'Neill

Architectural Style: Modern Vernacular

Folio: 504201NP0120

**Current Business Name (if applicable)** 

Beach Ridge

**Contributing or Non-Contributing:** Contributing

**Existing Condition of Structure: Good** 

Noticeable Alterations: Yes, some windows appear

to have been replaced.

Has building been demolished since 2008 survey?

No

Number of Stories: 2

Number of Residential Living Units: 8 Number of Commercial Tenant Spaces: N/A

Number of Hotel Rooms: N/A Building Use: Apartment/Condo

**Building Materials:** Stucco

**Building Configuration:** Rectangular/Square

Building Design FeaturesAwni