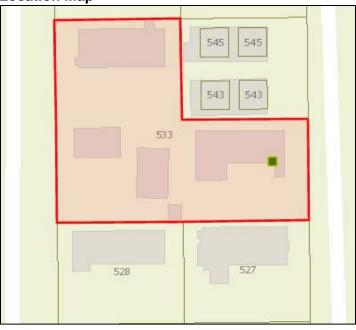

of Stories: 1

Number of Residential Living Units: N/A Number of Commercial Tenant Spaces: N/A Number of Hotel Rooms: 32 (Total in resort)

**Building Use:** Motel/Hotel

#### **Building Materials**

Stucco

Roman Brick

## **Building Configuration:** Rectangular/Square **Building Design Features**

Planters

Railings (Decorative)

 Other – Roof overhang at entryways supported by poles with a brick base

#### Sign Types

No Sign

#### **Site Features**

• Fence or Gate in front of structure

Palms in ROW

Parking in Front

Roof Type: Flat

Roof Material: Flat Roof - Not Visible

Window Type: Sliders

With or Without Muntins: Without Muntins

#### **Comments**

Site: not visible from street Roman brick planter in

parking area

#### Geopoint

Lat: 26.13 Lon: -80.107

#### **Location Map**



#### **Reference Photo**



#### **Historic Photo**

**Building Number: 54** 

**Address: 528 Antioch Avenue** 

**Date: 1956** 

Architect: Clinton Gamble

Architectural Style: Modern Vernacular

Folio: 504201040430

**Current Business Name (if applicable)** 

unknown

Contributing or Non-Contributing: Contributing

**Existing Condition of Structure:** Good

Noticeable Alterations: Unsure

Has building been demolished since 2008 survey?

No

Number of Stories: 2

Number of Residential Living Units: N/A Number of Commercial Tenant Spaces: N/A Number of Hotel Rooms: 32 (Total in resort)

**Building Use:** Motel/Hotel

**Building Materials:** Stucco

**Building Configuration:** Rectangular/Square

**Building Design Features** 

Eyebrows

- Built-in Planters
- Planters
- Cantilevered Projec