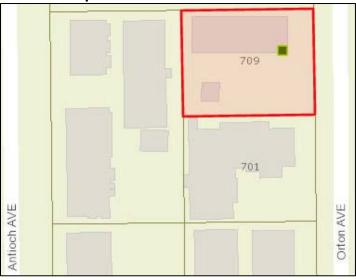

## Window Type

- Missing/Boarded
- Other Awning windows and fixed windows
   were previously installed.

were previously installed

With or Without Muntins: Not Applicable