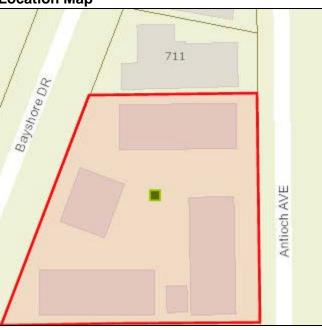

lished since 2008 survey?

No

Number of Stories: 2

Number of Residential Living Units: 8 Number of Commercial Tenant Spaces: N/A

Number of Hotel Rooms: N/A Building Use: Apartment/Condo

**Building Materials: Stucco** 

**Building Configuration:** Rectangular/Square

**Building Design Features** 

Planters

Awning at Entrance

Sign Types: Other – Sign on light fixture

**Site Features** 

Fence or Gate in front of structure

- Parking in Front
- Hedge in front of structure
- Other Pool in inner courtyard

Roof Type: Flat

Roof Material: Flat Roof - Not Visible

#### Window Type

- Single-Hung
- Jalousie
  - Awning

With or Without Muntins: Without Muntins

#### **Comments**

Site: building cluster Location: Southwest unit

#### Geopoint

Lat: 26.132 Lon: -80.108

#### **Location Map**



#### Reference Photo



**Historic Photo** 

None Available

**Building Number: 110B** 

Address: 700 Bayshore Drive

**Date:** 1957

Architect: J.B. O'Neill

Architectural Style: Modern Vernacular

Folio: 504201NY0260

**Current Business Name (if applicable)** 

Beach Shore

Contributing or Non-Contributing: Contributing

**Existing Condition of Structure: Good** 

Noticeable Alterations: Unsure

Has building been demolished since 2008 survey?

No

Number of Stories: 2

Number of Residential Living Units: 4 Number of Commercial Tenant Spaces: N/A

Number of Hotel Rooms: N/A Building Use: Apartment/Condo

**Building Materials: Stucco** 

**Building Configuration:** Rectangular/Square **Architectural Style:** Modern Vernacular

**Building Design Features** 

Planters

Railings (Decorative