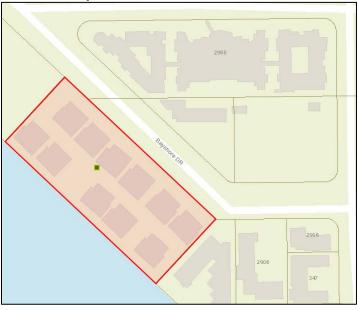

# MASTER LIST OF STRUCTURES SURVEYED

|                                                                            | 1                                                                                                                                                                                                            |                                                                                                |                                                                    |                    | .1                                                                                                                                                                                                                                             |                                                                                                                                                                                                                                                                                                         | T        | 1                                                                                                                           | 1                                                                                 | 1                                                                                                                       |                                                                                                                                        |                                                                                                                                                        |                                                                                                                                                                                     |
|----------------------------------------------------------------------------|--------------------------------------------------------------------------------------------------------------------------------------------------------------------------------------------------------------|------------------------------------------------------------------------------------------------|--------------------------------------------------------------------|--------------------|------------------------------------------------------------------------------------------------------------------------------------------------------------------------------------------------------------------------------------------------|---------------------------------------------------------------------------------------------------------------------------------------------------------------------------------------------------------------------------------------------------------------------------------------------------------|----------|-----------------------------------------------------------------------------------------------------------------------------|-----------------------------------------------------------------------------------|-------------------------------------------------------------------------------------------------------------------------|----------------------------------------------------------------------------------------------------------------------------------------|--------------------------------------------------------------------------------------------------------------------------------------------------------|-------------------------------------------------------------------------------------------------------------------------------------------------------------------------------------|
| Building #                                                                 |                                                                                                                                                                                                              | 1                                                                                              |                                                                    | Yr Built (Permit   |                                                                                                                                                                                                                                                | FMSF Address                                                                                                                                                                                                                                                                                            |          |                                                                                                                             |                                                                                   | Current Name                                                                                                            | Historic Name                                                                                                                          | Architect                                                                                                                                              | Style                                                                                                                                                                               |
| 1                                                                          | 504201PX0640                                                                                                                                                                                                 | 1958                                                                                           | 1956                                                               |                    | Contributing                                                                                                                                                                                                                                   | BD04492 345                                                                                                                                                                                                                                                                                             |          | Fort Lauderdale Beach                                                                                                       | Blvd                                                                              | Spring Tide                                                                                                             | Spring Tide                                                                                                                            | Polivitzky/Johnson                                                                                                                                     | Moderne                                                                                                                                                                             |
| 2                                                                          | 504201160020                                                                                                                                                                                                 | 1947                                                                                           | 1952                                                               | 1946               | Contributing                                                                                                                                                                                                                                   | no 3030                                                                                                                                                                                                                                                                                                 |          | Bayshore                                                                                                                    | Drive                                                                             | Ikona                                                                                                                   | Shell Resort                                                                                                                           | Robert Little                                                                                                                                          | Modern Vernacular                                                                                                                                                                   |
|                                                                            | 504201160030                                                                                                                                                                                                 | 1947                                                                                           | 1945                                                               | 1945               | Contributing                                                                                                                                                                                                                                   | BD04476 3016                                                                                                                                                                                                                                                                                            |          | , '                                                                                                                         | Drive                                                                             | None                                                                                                                    | Martindale                                                                                                                             | D. B. Macneir                                                                                                                                          | Tropical Art Deco                                                                                                                                                                   |
|                                                                            | 504201160030                                                                                                                                                                                                 | 1966                                                                                           | 1966                                                               |                    | Contributing                                                                                                                                                                                                                                   | no 3000                                                                                                                                                                                                                                                                                                 | +        | Bayshore                                                                                                                    | Drive                                                                             | Fortuna                                                                                                                 | Seaside & Sandy Shore                                                                                                                  | Joseph Phillips+Donald F. Castne                                                                                                                       |                                                                                                                                                                                     |
| 3C                                                                         | 504201160030                                                                                                                                                                                                 | 1951                                                                                           | 1951                                                               |                    | Contributing                                                                                                                                                                                                                                   | no 3008                                                                                                                                                                                                                                                                                                 |          | Bayshore                                                                                                                    | Drive                                                                             | Fortuna                                                                                                                 | Sandy Shore Motel                                                                                                                      | Manier & Lester Avery                                                                                                                                  | Modern Vernacular                                                                                                                                                                   |
| 4                                                                          | 504201160210                                                                                                                                                                                                 | 2009                                                                                           | 2008                                                               |                    | Non-Contributing                                                                                                                                                                                                                               | no 401                                                                                                                                                                                                                                                                                                  |          | Fort Lauderdale Beach                                                                                                       | Blvd                                                                              | "W" HOTEL                                                                                                               | "W" HOTEL                                                                                                                              |                                                                                                                                                        | No Style                                                                                                                                                                            |
| 5                                                                          | 504201AJ00**                                                                                                                                                                                                 | 1969                                                                                           |                                                                    |                    | Non-Contributing                                                                                                                                                                                                                               | no 3000                                                                                                                                                                                                                                                                                                 | <u> </u> | Riomar                                                                                                                      | Street                                                                            | Leisure House                                                                                                           |                                                                                                                                        |                                                                                                                                                        | No Style                                                                                                                                                                            |
|                                                                            | 504201430080                                                                                                                                                                                                 | 2010                                                                                           | c2007                                                              |                    |                                                                                                                                                                                                                                                | no 500-514                                                                                                                                                                                                                                                                                              |          | Birch                                                                                                                       | Road                                                                              | Marbellas Townhome                                                                                                      | Marbellas Townhome                                                                                                                     |                                                                                                                                                        | No Style                                                                                                                                                                            |
|                                                                            | 504201430090                                                                                                                                                                                                 | 2007                                                                                           |                                                                    |                    | Non-Contributing                                                                                                                                                                                                                               | no 3021-3043                                                                                                                                                                                                                                                                                            |          | Riomar                                                                                                                      | Street                                                                            | Marbellas Townhome                                                                                                      | Marbellas Townhome                                                                                                                     |                                                                                                                                                        | No Style                                                                                                                                                                            |
| 7                                                                          | 504201GJ0260                                                                                                                                                                                                 | 2006                                                                                           | 2006                                                               |                    | Non-Contributing                                                                                                                                                                                                                               | no 505                                                                                                                                                                                                                                                                                                  | N        | Fort Lauderdale Beach                                                                                                       | Blvd                                                                              | Hilton Hotel                                                                                                            | Hilton Hotel                                                                                                                           |                                                                                                                                                        | No Style                                                                                                                                                                            |
| 8                                                                          | 504201040170                                                                                                                                                                                                 | 0                                                                                              |                                                                    |                    | Vacant Lot                                                                                                                                                                                                                                     | no 505                                                                                                                                                                                                                                                                                                  |          | Breakers                                                                                                                    | Ave                                                                               |                                                                                                                         |                                                                                                                                        |                                                                                                                                                        | N/A                                                                                                                                                                                 |
| 9                                                                          | 504201040150                                                                                                                                                                                                 | 1963                                                                                           | 1963                                                               |                    | Contributing                                                                                                                                                                                                                                   | no 520                                                                                                                                                                                                                                                                                                  |          | Birch                                                                                                                       | Road                                                                              | Cheston House                                                                                                           | Cheston House                                                                                                                          | Herma Hastettler                                                                                                                                       | Modern Vernacular                                                                                                                                                                   |
| 10                                                                         | 504201040160                                                                                                                                                                                                 | 1950                                                                                           | 1947                                                               | 1947               | Contributing                                                                                                                                                                                                                                   | no 3003                                                                                                                                                                                                                                                                                                 |          | Viramar                                                                                                                     | Street                                                                            | The Royal Pavilon                                                                                                       | The Royal Pavilon                                                                                                                      | Lester Avery                                                                                                                                           | Modern Vernacular                                                                                                                                                                   |
|                                                                            | 5042010400**                                                                                                                                                                                                 | 0                                                                                              |                                                                    |                    | Vacant Lot                                                                                                                                                                                                                                     | no 525                                                                                                                                                                                                                                                                                                  |          | Fort Lauderdale Beach                                                                                                       | Blvd                                                                              |                                                                                                                         |                                                                                                                                        |                                                                                                                                                        | N/A                                                                                                                                                                                 |
|                                                                            | 504201040070                                                                                                                                                                                                 | 1950                                                                                           | 1950                                                               |                    | Vacant Lot                                                                                                                                                                                                                                     | BD04493 521                                                                                                                                                                                                                                                                                             |          | Fort Lauderdale Beach                                                                                                       | Blvd                                                                              | Avalon Waterfront Inn                                                                                                   | Avalon Waterfront Inn                                                                                                                  | Theodore Meyer/ Gamble, Powr                                                                                                                           |                                                                                                                                                                                     |
|                                                                            | 504201040050                                                                                                                                                                                                 | 1954                                                                                           | 1954                                                               |                    | Vacant Lot                                                                                                                                                                                                                                     | BD04494 529                                                                                                                                                                                                                                                                                             |          | Fort Lauderdale Beach                                                                                                       | Blvd                                                                              | Tropic Cay                                                                                                              | Tropic Cay                                                                                                                             | John B. O'Neill                                                                                                                                        | N/A                                                                                                                                                                                 |
|                                                                            | 504201040020                                                                                                                                                                                                 | 1951                                                                                           | 1951                                                               |                    | Vacant Lot                                                                                                                                                                                                                                     | no 520                                                                                                                                                                                                                                                                                                  | )        | Breakers                                                                                                                    | Ave                                                                               | Ocean Wave                                                                                                              | Ocean Wave                                                                                                                             | Lester Avery                                                                                                                                           | N/A                                                                                                                                                                                 |
|                                                                            | 504201040030                                                                                                                                                                                                 | 1951                                                                                           | 1951                                                               |                    | Vacant Lot                                                                                                                                                                                                                                     | no 3117                                                                                                                                                                                                                                                                                                 | '        | Viramar                                                                                                                     | Street                                                                            |                                                                                                                         | Annex of Avalon Waterfront                                                                                                             | William Vaughn                                                                                                                                         | N/A                                                                                                                                                                                 |
|                                                                            | 504201040040                                                                                                                                                                                                 | 1963                                                                                           | 1963                                                               |                    | Vacant Lot                                                                                                                                                                                                                                     | no 3100                                                                                                                                                                                                                                                                                                 |          | Windamar                                                                                                                    | Street                                                                            | Waterfront Inn                                                                                                          | Waterfront Inn                                                                                                                         | Joseph Phillips                                                                                                                                        | N/A                                                                                                                                                                                 |
|                                                                            | 504201040130                                                                                                                                                                                                 | 1949                                                                                           | 1949                                                               |                    | Contributing                                                                                                                                                                                                                                   | BD04490 3016                                                                                                                                                                                                                                                                                            |          | Windamar                                                                                                                    | Street                                                                            | Aqua                                                                                                                    |                                                                                                                                        | William Vaughn                                                                                                                                         | Modern Vernacular                                                                                                                                                                   |
|                                                                            | 504201040130                                                                                                                                                                                                 | 1949                                                                                           | 1949                                                               |                    | Contributing                                                                                                                                                                                                                                   | BD04490 3016                                                                                                                                                                                                                                                                                            |          | Windamar                                                                                                                    | Street                                                                            | Aqua                                                                                                                    |                                                                                                                                        | William Vaughn                                                                                                                                         | Modern Vernacular                                                                                                                                                                   |
|                                                                            | 504201040140                                                                                                                                                                                                 | 0                                                                                              |                                                                    |                    | Vacant Lot                                                                                                                                                                                                                                     | no 528                                                                                                                                                                                                                                                                                                  |          | Birch                                                                                                                       | Road                                                                              |                                                                                                                         |                                                                                                                                        |                                                                                                                                                        | Vacant Lot                                                                                                                                                                          |
| 14                                                                         | 504201040110                                                                                                                                                                                                 | 1948                                                                                           |                                                                    |                    | Contributing                                                                                                                                                                                                                                   | no 550                                                                                                                                                                                                                                                                                                  |          | Birch                                                                                                                       | Road                                                                              |                                                                                                                         |                                                                                                                                        |                                                                                                                                                        | Modern Vernacular                                                                                                                                                                   |
| 15                                                                         | 504201040120                                                                                                                                                                                                 | 1957                                                                                           | 1949                                                               | 1949               | Contributing                                                                                                                                                                                                                                   | no 543                                                                                                                                                                                                                                                                                                  |          | Breakers                                                                                                                    | Ave                                                                               | Windamar Beach Resort                                                                                                   | Windamar Beach Resort                                                                                                                  | Lester Avery                                                                                                                                           | Modern Vernacular                                                                                                                                                                   |
| 16                                                                         | 504201050010                                                                                                                                                                                                 | 2009                                                                                           | 2008                                                               |                    | Non-Contributing                                                                                                                                                                                                                               | no 551                                                                                                                                                                                                                                                                                                  |          | Fort Lauderdale Beach                                                                                                       | Blvd                                                                              | Conrad Hotel                                                                                                            | Trump Hotel                                                                                                                            |                                                                                                                                                        | No Style                                                                                                                                                                            |
| 17                                                                         | 504201040090                                                                                                                                                                                                 | 1951                                                                                           | 1951                                                               |                    | Contributing                                                                                                                                                                                                                                   | BD04482 551                                                                                                                                                                                                                                                                                             |          | Breakers                                                                                                                    | Ave                                                                               | Village Café/North Beach                                                                                                | . '                                                                                                                                    | J.B. O'Neill                                                                                                                                           | Mid Century Modern                                                                                                                                                                  |
| 18                                                                         | 504201040100                                                                                                                                                                                                 | 1951                                                                                           | 1957                                                               |                    | Contributing                                                                                                                                                                                                                                   | no 552                                                                                                                                                                                                                                                                                                  |          | Birch                                                                                                                       | Road                                                                              | Solas                                                                                                                   | Elysium Resort                                                                                                                         | G.P. Johnson                                                                                                                                           | Tropical Art Deco                                                                                                                                                                   |
|                                                                            | 504201BC1060                                                                                                                                                                                                 | 1972                                                                                           | 1959                                                               | 1959               | Contributing                                                                                                                                                                                                                                   | BD04481 600                                                                                                                                                                                                                                                                                             | N        | Birch                                                                                                                       | Road                                                                              | Birch House                                                                                                             | Birch House                                                                                                                            | Charles McKirahan                                                                                                                                      | Mid-Century Modern                                                                                                                                                                  |
|                                                                            | 504201BC1060                                                                                                                                                                                                 | 1972                                                                                           | 1958                                                               | 1960               | Contributing                                                                                                                                                                                                                                   | BD04488 3003                                                                                                                                                                                                                                                                                            |          | Terramar                                                                                                                    | Street                                                                            | Birch Tower                                                                                                             | Birch Tower                                                                                                                            | Charles McKirahan                                                                                                                                      | Mid-Century Modern                                                                                                                                                                  |
|                                                                            | 504201BC1060                                                                                                                                                                                                 | 1972                                                                                           | 1950                                                               | 1950               | Contributing                                                                                                                                                                                                                                   | BD04483 609                                                                                                                                                                                                                                                                                             |          | Breakers                                                                                                                    | Ave                                                                               | Birch Estate                                                                                                            | Birch Estate                                                                                                                           | William Vaughn                                                                                                                                         | Modern Vernacular                                                                                                                                                                   |
|                                                                            | 504201070030                                                                                                                                                                                                 | 1958                                                                                           | 1950                                                               | 1950               | Contributing                                                                                                                                                                                                                                   | no 600                                                                                                                                                                                                                                                                                                  | )        | Breakers                                                                                                                    | Ave                                                                               | Village Design                                                                                                          | Sea Wind                                                                                                                               | William Vaughn                                                                                                                                         | Modern Vernacular                                                                                                                                                                   |
|                                                                            | 504201070020                                                                                                                                                                                                 | 1950                                                                                           |                                                                    |                    | Contributing                                                                                                                                                                                                                                   | no 3115                                                                                                                                                                                                                                                                                                 |          | Terramar                                                                                                                    | Street                                                                            | N/A                                                                                                                     |                                                                                                                                        |                                                                                                                                                        | Modern Vernacular                                                                                                                                                                   |
|                                                                            | 504201AS0720                                                                                                                                                                                                 | 2004                                                                                           | c2007                                                              |                    | Non-Contributing                                                                                                                                                                                                                               | no 601                                                                                                                                                                                                                                                                                                  |          | Fort Lauderdale Beach                                                                                                       | Blvd                                                                              | The Atlantic Hotel                                                                                                      | The Atlantic Luxury Properties                                                                                                         |                                                                                                                                                        | No Style                                                                                                                                                                            |
| 23                                                                         | 504201070050                                                                                                                                                                                                 | 1971                                                                                           | 1950                                                               | 1950               | Contributing                                                                                                                                                                                                                                   | no 3110                                                                                                                                                                                                                                                                                                 | )        | Auramar                                                                                                                     | Street                                                                            | N/A                                                                                                                     | Sea Wind                                                                                                                               | Lester Avery                                                                                                                                           | Modern Vernacular                                                                                                                                                                   |
| 24                                                                         | 504201070040                                                                                                                                                                                                 | 1958                                                                                           | 1950                                                               | 1950               | Contributing                                                                                                                                                                                                                                   | no 608                                                                                                                                                                                                                                                                                                  |          | Breakers                                                                                                                    | Ave                                                                               | At the Market                                                                                                           | Sea Wind                                                                                                                               | William Vaughn                                                                                                                                         | Modern Vernacular                                                                                                                                                                   |
|                                                                            | 504201060230                                                                                                                                                                                                 | 1951                                                                                           | 1951                                                               |                    | Contributing                                                                                                                                                                                                                                   | no 618                                                                                                                                                                                                                                                                                                  |          | Birch                                                                                                                       | Road                                                                              | San's Souci                                                                                                             | San's Souci                                                                                                                            | G.P. Johnson                                                                                                                                           | Modern Vernacular                                                                                                                                                                   |
|                                                                            | 504201060230                                                                                                                                                                                                 | 1958                                                                                           | 1956                                                               |                    | Contributing                                                                                                                                                                                                                                   | no 2900                                                                                                                                                                                                                                                                                                 | 1        | Belmar                                                                                                                      | Street                                                                            | Tropi Rock                                                                                                              | Tropi Rock                                                                                                                             | J.B. O'Neill                                                                                                                                           | Modern Vernacular                                                                                                                                                                   |
|                                                                            | 504201060230                                                                                                                                                                                                 | 0                                                                                              | 0                                                                  |                    | Vacant Lot                                                                                                                                                                                                                                     | no 600                                                                                                                                                                                                                                                                                                  |          | (Block) Breakers                                                                                                            | Ave                                                                               | Vacant Lot                                                                                                              |                                                                                                                                        |                                                                                                                                                        | N/A                                                                                                                                                                                 |
|                                                                            | 504201060250                                                                                                                                                                                                 | 1965                                                                                           | 1951                                                               | 1951               | Contributing                                                                                                                                                                                                                                   | BD04491 619                                                                                                                                                                                                                                                                                             |          | Breakers                                                                                                                    | Ave                                                                               | Brynja Beach Shop                                                                                                       | Sun Terrace                                                                                                                            | Gamble, Pownall & Gilroy                                                                                                                               | Modern Vernacular                                                                                                                                                                   |
| 27                                                                         | 504201060040                                                                                                                                                                                                 | 0                                                                                              | 0                                                                  |                    | Parking Lot                                                                                                                                                                                                                                    | no 620                                                                                                                                                                                                                                                                                                  |          | Breakers                                                                                                                    | Ave                                                                               | Parking Lot                                                                                                             |                                                                                                                                        |                                                                                                                                                        | N/A                                                                                                                                                                                 |
| 28                                                                         | 504201060050                                                                                                                                                                                                 | 1954                                                                                           | 1956                                                               |                    | Contributing                                                                                                                                                                                                                                   | BD04484 619                                                                                                                                                                                                                                                                                             |          | Fort Lauderdale Beach                                                                                                       | Blvd                                                                              | Jolly Roger/Sea Club                                                                                                    | Jolly Roger/Sea Club                                                                                                                   | Tony Sherman                                                                                                                                           | Mid-Century Modern                                                                                                                                                                  |
|                                                                            | 504201060010                                                                                                                                                                                                 | 1959                                                                                           | 1952                                                               | 1952               | Contributing                                                                                                                                                                                                                                   | BD04485 625                                                                                                                                                                                                                                                                                             |          | Fort Lauderdale Beach                                                                                                       | Blvd                                                                              | Premiere                                                                                                                | Beach Plaza Hotel                                                                                                                      | Gamble, Pownall & Gilroy                                                                                                                               | Mid-Century Modern                                                                                                                                                                  |
|                                                                            | 504201060030                                                                                                                                                                                                 | 1959                                                                                           | 1959                                                               |                    | Contributing                                                                                                                                                                                                                                   | BD04477 3110                                                                                                                                                                                                                                                                                            |          | Belmar                                                                                                                      | Street                                                                            | Premiere                                                                                                                | Premiere                                                                                                                               | Arthur Rude                                                                                                                                            | Modern Vernacular                                                                                                                                                                   |
|                                                                            | 504201060020                                                                                                                                                                                                 | 0                                                                                              | 0                                                                  |                    | Parking Lot                                                                                                                                                                                                                                    | no 3100                                                                                                                                                                                                                                                                                                 |          | Belmar                                                                                                                      | Street                                                                            | Parking Lot                                                                                                             |                                                                                                                                        |                                                                                                                                                        | N/A                                                                                                                                                                                 |
| 32                                                                         | 5042010600**                                                                                                                                                                                                 | 2017                                                                                           |                                                                    |                    | Non-Contributing                                                                                                                                                                                                                               | no 701                                                                                                                                                                                                                                                                                                  |          | Fort Lauderdale Beach                                                                                                       | Blvd                                                                              | Paramount                                                                                                               |                                                                                                                                        |                                                                                                                                                        | No Style                                                                                                                                                                            |
|                                                                            | 504201060093                                                                                                                                                                                                 | 1965                                                                                           | c1965                                                              |                    | Non-Contributing                                                                                                                                                                                                                               | no 701                                                                                                                                                                                                                                                                                                  | .1       | Fort Lauderdale Beach                                                                                                       | Blvd                                                                              | Hotel/ Empty                                                                                                            | Hotel/ Empty                                                                                                                           | Name of the second                                                                                                                                     | Mid Century Modern                                                                                                                                                                  |
|                                                                            | 504201060080                                                                                                                                                                                                 | 0                                                                                              | c1955                                                              |                    | Non-Contributing                                                                                                                                                                                                                               |                                                                                                                                                                                                                                                                                                         |          | Breakers                                                                                                                    |                                                                                   | Sea Crest                                                                                                               | Sea Crest                                                                                                                              | William Vaughn                                                                                                                                         |                                                                                                                                                                                     |
|                                                                            | 504201060070                                                                                                                                                                                                 | 0                                                                                              | 1950                                                               |                    |                                                                                                                                                                                                                                                | no 716                                                                                                                                                                                                                                                                                                  |          | Breakers                                                                                                                    | Ave                                                                               | Sea Crea                                                                                                                | Sea Crea                                                                                                                               | William Vaughn                                                                                                                                         |                                                                                                                                                                                     |
| 22.4                                                                       | E0 4204 0504                                                                                                                                                                                                 | 0                                                                                              | 1950                                                               |                    |                                                                                                                                                                                                                                                | no 3109                                                                                                                                                                                                                                                                                                 |          |                                                                                                                             | Street                                                                            | David Dal                                                                                                               | The Debis D.                                                                                                                           | Wm T. Vaughn                                                                                                                                           | Mandaus Vannasid                                                                                                                                                                    |
|                                                                            | 504201060180                                                                                                                                                                                                 | 1948                                                                                           | 1948                                                               |                    | Contributing                                                                                                                                                                                                                                   | no 709                                                                                                                                                                                                                                                                                                  |          | Breakers                                                                                                                    | Ave                                                                               | Royal Palms                                                                                                             | The Robin Dale                                                                                                                         | G.P. Johnson                                                                                                                                           | Modern Vernacular                                                                                                                                                                   |
|                                                                            | 504201060180                                                                                                                                                                                                 | 1965                                                                                           | 1965                                                               |                    | Non-Contributing                                                                                                                                                                                                                               | no 710                                                                                                                                                                                                                                                                                                  |          | Birch                                                                                                                       | Road                                                                              | Royal Palms                                                                                                             | Three Palms Resort                                                                                                                     | Thor Amlie                                                                                                                                             | No Style Transcal Art Daga                                                                                                                                                          |
|                                                                            | 504201060180                                                                                                                                                                                                 | 1952                                                                                           | 1950                                                               | 4047               | Non-Contributing                                                                                                                                                                                                                               | no 717                                                                                                                                                                                                                                                                                                  |          | Breakers                                                                                                                    | Ave                                                                               | Royal Palms                                                                                                             | Monte Carlo Hotel                                                                                                                      | Little & Crawford                                                                                                                                      | Tropical Art Deco                                                                                                                                                                   |
|                                                                            | 504201060200                                                                                                                                                                                                 | 1950                                                                                           | 1947                                                               | 1947               | Contributing                                                                                                                                                                                                                                   | no 2901                                                                                                                                                                                                                                                                                                 |          | Belmar                                                                                                                      | Street                                                                            | Soleado                                                                                                                 | Nacant Lat                                                                                                                             | G.P. Johnson                                                                                                                                           | Modern Vernacular                                                                                                                                                                   |
|                                                                            | 504201060130                                                                                                                                                                                                 | 0                                                                                              |                                                                    |                    | Vacant Lot                                                                                                                                                                                                                                     | no 735                                                                                                                                                                                                                                                                                                  |          |                                                                                                                             | Blvd                                                                              | Vacant Lot                                                                                                              | Vacant Lot                                                                                                                             |                                                                                                                                                        | N/A                                                                                                                                                                                 |
|                                                                            | 504201060120                                                                                                                                                                                                 | 0                                                                                              |                                                                    |                    | Vacant Lot                                                                                                                                                                                                                                     | no 725                                                                                                                                                                                                                                                                                                  |          | Fort Lauderdale Beach                                                                                                       | Road                                                                              | Vacant Lot                                                                                                              | Vacant Lot                                                                                                                             |                                                                                                                                                        | N/A                                                                                                                                                                                 |
|                                                                            | 504201060110                                                                                                                                                                                                 | 0                                                                                              |                                                                    |                    | Vacant Lot                                                                                                                                                                                                                                     | no 3115                                                                                                                                                                                                                                                                                                 |          | Vistamar                                                                                                                    | Street                                                                            | Vacant Lot                                                                                                              | \\\\tau_1 = \\\                                                                                                                        |                                                                                                                                                        | N/A                                                                                                                                                                                 |
|                                                                            | E04204060440                                                                                                                                                                                                 |                                                                                                |                                                                    |                    | Vacant Lot                                                                                                                                                                                                                                     | no 734                                                                                                                                                                                                                                                                                                  |          | Breakers                                                                                                                    | Ave                                                                               | Vacant Lot                                                                                                              | Vacant Lot                                                                                                                             |                                                                                                                                                        | N/A                                                                                                                                                                                 |
|                                                                            | 504201060140                                                                                                                                                                                                 | 0                                                                                              | 1051                                                               |                    |                                                                                                                                                                                                                                                | no 2400                                                                                                                                                                                                                                                                                                 | 1        | Victomor                                                                                                                    | Ctroot                                                                            | Vacant Let                                                                                                              | Son Cato                                                                                                                               | LP O'Noill                                                                                                                                             | NI/A                                                                                                                                                                                |
|                                                                            | 504201060100                                                                                                                                                                                                 | 1951                                                                                           | 1951                                                               | 1055.53            | Vacant Lot                                                                                                                                                                                                                                     | no 3109                                                                                                                                                                                                                                                                                                 |          | Vistamar                                                                                                                    | Street                                                                            | Vacant Lot                                                                                                              | Sea Gate                                                                                                                               |                                                                                                                                                        | N/A                                                                                                                                                                                 |
| 40A                                                                        | 504201060100<br>504201060150                                                                                                                                                                                 | 1951<br>1985                                                                                   | c 2006                                                             | 1955-57            | Vacant Lot Contributing                                                                                                                                                                                                                        | no 733                                                                                                                                                                                                                                                                                                  |          | Breakers                                                                                                                    | Ave                                                                               | Convenant House                                                                                                         | Convenant House                                                                                                                        | Charles McKirahan                                                                                                                                      | No Style                                                                                                                                                                            |
| 40A<br>40b                                                                 | 504201060100<br>504201060150<br>504201060150                                                                                                                                                                 | 1951<br>1985<br>1985                                                                           | c 2006<br>c 2006                                                   | 1955-57            | Vacant Lot Contributing Contributing                                                                                                                                                                                                           | no 733<br>no 733                                                                                                                                                                                                                                                                                        |          | Breakers<br>Breakers                                                                                                        | Ave<br>Ave                                                                        | Convenant House Convenant House                                                                                         | Convenant House Convenant House                                                                                                        | Charles McKirahan<br>Charles McKirahan                                                                                                                 | No Style<br>No Style                                                                                                                                                                |
| 40A<br>40b<br>41                                                           | 504201060100<br>504201060150<br>504201060150<br>504201060160                                                                                                                                                 | 1951<br>1985<br>1985<br>1985                                                                   | c 2006<br>c 2006<br>c 2006                                         |                    | Vacant Lot Contributing Contributing Contributing                                                                                                                                                                                              | no         733           no         733           no         733                                                                                                                                                                                                                                        |          | Breakers<br>Breakers<br>Breakers                                                                                            | Ave<br>Ave<br>Ave                                                                 | Convenant House Convenant House Convenant House                                                                         | Convenant House Convenant House Convenant House                                                                                        | Charles McKirahan Charles McKirahan Charles McKirahan                                                                                                  | No Style<br>No Style<br>No Style                                                                                                                                                    |
| 40A<br>40b<br>41<br>42A                                                    | 504201060100<br>504201060150<br>504201060150<br>504201060160<br>504201060310                                                                                                                                 | 1951<br>1985<br>1985<br>1985<br>1985<br>1951                                                   | c 2006<br>c 2006<br>c 2006<br>1950                                 | 1955-57            | Vacant Lot Contributing Contributing Contributing Contributing Contributing                                                                                                                                                                    | no         733           no         733           no         733           no         2909                                                                                                                                                                                                              |          | Breakers<br>Breakers<br>Breakers<br>Vistamar                                                                                | Ave<br>Ave<br>Street                                                              | Convenant House Convenant House Convenant House Tranquilo                                                               | Convenant House Convenant House Convenant House Sea Gate                                                                               | Charles McKirahan<br>Charles McKirahan<br>Charles McKirahan<br>William Vaughn                                                                          | No Style<br>No Style<br>No Style<br>Modern Vernacular                                                                                                                               |
| 40A<br>40b<br>41<br>42A<br>42B                                             | 504201060100<br>504201060150<br>504201060150<br>504201060160<br>504201060310<br>504201060310                                                                                                                 | 1951<br>1985<br>1985<br>1985<br>1951<br>1951                                                   | c 2006<br>c 2006<br>c 2006<br>1950                                 | 1955-57<br>1955-57 | Vacant Lot Contributing Contributing Contributing Contributing Contributing Contributing                                                                                                                                                       | no         733           no         733           no         733           no         2909           no         2909                                                                                                                                                                                    |          | Breakers<br>Breakers<br>Breakers<br>Vistamar<br>Vistamar                                                                    | Ave Ave Ave Street Street                                                         | Convenant House Convenant House Convenant House Tranquilo Tranquilo                                                     | Convenant House Convenant House Convenant House Sea Gate Sea Gate                                                                      | Charles McKirahan Charles McKirahan Charles McKirahan William Vaughn William Vaughn                                                                    | No Style<br>No Style<br>No Style<br>Modern Vernacular<br>Modern Vernacular                                                                                                          |
| 40A<br>40b<br>41<br>42A<br>42B<br>43                                       | 504201060100<br>504201060150<br>504201060150<br>504201060160<br>504201060310<br>504201060310<br>504201060320                                                                                                 | 1951<br>1985<br>1985<br>1985<br>1951<br>1951<br>1951                                           | c 2006<br>c 2006<br>c 2006<br>1950                                 | 1955-57            | Vacant Lot Contributing Contributing Contributing Contributing Contributing Contributing Contributing                                                                                                                                          | no         733           no         733           no         733           no         2909           no         2909           no         2901                                                                                                                                                          |          | Breakers<br>Breakers<br>Breakers<br>Vistamar<br>Vistamar<br>Vistamar                                                        | Ave Ave Ave Street Street Street                                                  | Convenant House Convenant House Convenant House Tranquilo Tranquilo Tranquilo                                           | Convenant House Convenant House Convenant House Sea Gate Sea Gate Vista Mar                                                            | Charles McKirahan<br>Charles McKirahan<br>Charles McKirahan<br>William Vaughn                                                                          | No Style No Style No Style Modern Vernacular Modern Vernacular Modern Vernacular                                                                                                    |
| 40A<br>40b<br>41<br>42A<br>42B<br>43                                       | 504201060100<br>504201060150<br>504201060150<br>504201060160<br>504201060310<br>504201060310<br>504201060320<br>504201060330                                                                                 | 1951<br>1985<br>1985<br>1985<br>1985<br>1951<br>1951<br>1959<br>0                              | c 2006<br>c 2006<br>c 2006<br>1950<br>1950                         | 1955-57<br>1955-57 | Vacant Lot Contributing Contributing Contributing Contributing Contributing Contributing Contributing Contributing Vacant Lot                                                                                                                  | no     733       no     733       no     733       no     2909       no     2909       no     2901       no     2839                                                                                                                                                                                    |          | Breakers<br>Breakers<br>Breakers<br>Vistamar<br>Vistamar<br>Vistamar<br>Vistamar                                            | Ave Ave Ave Street Street Street Street                                           | Convenant House Convenant House Convenant House Tranquilo Tranquilo Tranquilo Vacant Lot                                | Convenant House Convenant House Convenant House Sea Gate Sea Gate Vista Mar Vacant Lot                                                 | Charles McKirahan Charles McKirahan Charles McKirahan William Vaughn William Vaughn Lester Avery                                                       | No Style No Style No Style Modern Vernacular Modern Vernacular Modern Vernacular N/A                                                                                                |
| 40A<br>40b<br>41<br>42A<br>42B<br>43<br>44                                 | 504201060100<br>504201060150<br>504201060150<br>504201060160<br>504201060310<br>504201060310<br>504201060320<br>504201060330<br>504201060340                                                                 | 1951<br>1985<br>1985<br>1985<br>1985<br>1951<br>1951<br>1959<br>0                              | c 2006<br>c 2006<br>c 2006<br>1950<br>1950<br>1948                 | 1955-57<br>1955-57 | Vacant Lot Contributing Contributing Contributing Contributing Contributing Contributing Contributing Vacant Lot Contributing                                                                                                                  | no     733       no     733       no     733       no     2909       no     2909       no     2901       no     2839       no     2831                                                                                                                                                                  |          | Breakers Breakers Breakers Vistamar Vistamar Vistamar Vistamar Vistamar Vistamar                                            | Ave Ave Ave Street Street Street Street Street Street                             | Convenant House Convenant House Convenant House Tranquilo Tranquilo Tranquilo                                           | Convenant House Convenant House Convenant House Sea Gate Sea Gate Vista Mar                                                            | Charles McKirahan Charles McKirahan Charles McKirahan William Vaughn William Vaughn Lester Avery J.B.O'Neill                                           | No Style No Style No Style Modern Vernacular Modern Vernacular Modern Vernacular Modern Vernacular N/A Modern Vernacular                                                            |
| 40A<br>40b<br>41<br>42A<br>42B<br>43<br>44<br>45                           | 504201060100<br>504201060150<br>504201060150<br>504201060160<br>504201060310<br>504201060310<br>504201060320<br>504201060330<br>504201060340<br>504201060350                                                 | 1951<br>1985<br>1985<br>1985<br>1985<br>1951<br>1951<br>1959<br>0<br>1954<br>1958              | c 2006<br>c 2006<br>c 2006<br>1950<br>1950                         | 1955-57<br>1955-57 | Vacant Lot Contributing Contributing Contributing Contributing Contributing Contributing Contributing Vacant Lot Contributing Contributing                                                                                                     | no         733           no         733           no         733           no         2909           no         2909           no         2901           no         2839           no         2831           no         740                                                                             |          | Breakers Breakers Vistamar Vistamar Vistamar Vistamar Vistamar Vistamar Vistamar Bayshore                                   | Ave Ave Ave Street Street Street Street Street Drive                              | Convenant House Convenant House Convenant House Tranquilo Tranquilo Tranquilo Vacant Lot Tranquilo                      | Convenant House Convenant House Convenant House Sea Gate Sea Gate Vista Mar Vacant Lot Cocobelle Resort                                | Charles McKirahan Charles McKirahan Charles McKirahan William Vaughn William Vaughn Lester Avery                                                       | No Style No Style No Style Modern Vernacular Modern Vernacular Modern Vernacular Modern Vernacular N/A Modern Vernacular Mid Century Modern                                         |
| 40A<br>40b<br>41<br>42A<br>42B<br>43<br>44<br>45<br>46                     | 504201060100<br>504201060150<br>504201060150<br>504201060160<br>504201060310<br>504201060310<br>504201060320<br>504201060330<br>504201060340<br>504201060350<br>504201060510                                 | 1951<br>1985<br>1985<br>1985<br>1951<br>1951<br>1951<br>1959<br>0<br>1954<br>1958              | c 2006<br>c 2006<br>c 2006<br>1950<br>1950<br>1948<br>1952<br>1956 | 1955-57<br>1955-57 | Vacant Lot Contributing Contributing Contributing Contributing Contributing Contributing Contributing Vacant Lot Contributing Contributing Vacant Lot                                                                                          | no         733           no         733           no         733           no         2909           no         2909           no         2901           no         2839           no         2831           no         740           no         2800                                                   |          | Breakers Breakers Vistamar Vistamar Vistamar Vistamar Vistamar Vistamar Vistamar Vistamar Vistamar Bayshore Vistamar        | Ave Ave Ave Street | Convenant House Convenant House Convenant House Tranquilo Tranquilo Tranquilo Vacant Lot Tranquilo Vacant Lot           | Convenant House Convenant House Convenant House Sea Gate Sea Gate Vista Mar Vacant Lot Cocobelle Resort Vacant Lot                     | Charles McKirahan Charles McKirahan Charles McKirahan William Vaughn William Vaughn Lester Avery J.B.O'Neill C.F. Mckirahan                            | No Style No Style No Style Modern Vernacular Modern Vernacular Modern Vernacular Modern Vernacular N/A Modern Vernacular Mid Century Modern N/A                                     |
| 40A<br>40b<br>41<br>42A<br>42B<br>43<br>44<br>45<br>46<br>47               | 504201060100<br>504201060150<br>504201060150<br>504201060160<br>504201060310<br>504201060310<br>504201060320<br>504201060330<br>504201060330<br>504201060350<br>504201060350<br>504201060310                 | 1951<br>1985<br>1985<br>1985<br>1985<br>1951<br>1951<br>1959<br>0<br>1954<br>1958<br>0         | c 2006<br>c 2006<br>c 2006<br>1950<br>1950<br>1948<br>1952<br>1956 | 1955-57<br>1955-57 | Vacant Lot Contributing Contributing Contributing Contributing Contributing Contributing Contributing Vacant Lot Contributing Vacant Lot Contributing Vacant Lot Contributing Contributing                                                     | no         733           no         733           no         733           no         2909           no         2901           no         2839           no         2831           no         740           no         2800           no         700                                                    |          | Breakers Breakers Breakers Vistamar Vistamar Vistamar Vistamar Vistamar Vistamar Vistamar Vistamar Antioch                  | Ave Ave Ave Street Street Street Street Drive Street Ave                          | Convenant House Convenant House Convenant House Tranquilo Tranquilo Tranquilo Vacant Lot Tranquilo Vacant Lot Beachdale | Convenant House Convenant House Convenant House Sea Gate Sea Gate Vista Mar Vacant Lot Cocobelle Resort Vacant Lot Beachdale           | Charles McKirahan Charles McKirahan Charles McKirahan William Vaughn William Vaughn Lester Avery  J.B.O'Neill C.F. Mckirahan                           | No Style No Style No Style Modern Vernacular Modern Vernacular Modern Vernacular N/A Modern Vernacular Mid Century Modern N/A Modern Vernacular                                     |
| 40A<br>40b<br>41<br>42A<br>42B<br>43<br>44<br>45<br>46<br>47<br>48A        | 504201060100<br>504201060150<br>504201060150<br>504201060160<br>504201060310<br>504201060310<br>504201060320<br>504201060330<br>504201060340<br>504201060350<br>504201060510<br>504201NX0130<br>504201NX0130 | 1951<br>1985<br>1985<br>1985<br>1985<br>1951<br>1951<br>1959<br>0<br>1954<br>1958<br>0<br>1957 | c 2006<br>c 2006<br>c 2006<br>1950<br>1950<br>1948<br>1952<br>1956 | 1955-57<br>1955-57 | Vacant Lot Contributing Contributing Contributing Contributing Contributing Contributing Contributing Vacant Lot Contributing Vacant Lot Contributing Vacant Lot Contributing Contributing Contributing Contributing Contributing Contributing | no         733           no         733           no         733           no         2909           no         2909           no         2901           no         2839           no         2831           no         740           no         2800           no         700           no         700 |          | Breakers Breakers Vistamar Vistamar Vistamar Vistamar Vistamar Vistamar Vistamar Vistamar Bayshore Vistamar Antioch Antioch | Ave Ave Ave Street Street Street Street Street Street Ave Ave Ave                 | Convenant House Convenant House Convenant House Tranquilo Tranquilo Vacant Lot Tranquilo Vacant Lot Beachdale Beachdale | Convenant House Convenant House Convenant House Sea Gate Sea Gate Vista Mar Vacant Lot Cocobelle Resort Vacant Lot Beachdale Beachdale | Charles McKirahan Charles McKirahan Charles McKirahan William Vaughn William Vaughn Lester Avery  J.B.O'Neill C.F. McKirahan J.B. O'Neill J.B. O'Neill | No Style No Style No Style Modern Vernacular Modern Vernacular Modern Vernacular Modern Vernacular N/A Modern Vernacular Mid Century Modern N/A Modern Vernacular Modern Vernacular |
| 40A<br>40b<br>41<br>42A<br>42B<br>43<br>44<br>45<br>46<br>47<br>48A<br>48B | 504201060100<br>504201060150<br>504201060150<br>504201060160<br>504201060310<br>504201060310<br>504201060320<br>504201060330<br>504201060330<br>504201060350<br>504201060350<br>504201060310                 | 1951<br>1985<br>1985<br>1985<br>1985<br>1951<br>1951<br>1959<br>0<br>1954<br>1958<br>0         | c 2006<br>c 2006<br>c 2006<br>1950<br>1950<br>1948<br>1952<br>1956 | 1955-57<br>1955-57 | Vacant Lot Contributing Contributing Contributing Contributing Contributing Contributing Contributing Vacant Lot Contributing Vacant Lot Contributing Vacant Lot Contributing Contributing                                                     | no         733           no         733           no         733           no         2909           no         2901           no         2839           no         2831           no         740           no         2800           no         700                                                    |          | Breakers Breakers Breakers Vistamar Vistamar Vistamar Vistamar Vistamar Vistamar Vistamar Vistamar Antioch                  | Ave Ave Ave Street Street Street Street Drive Street Ave                          | Convenant House Convenant House Convenant House Tranquilo Tranquilo Tranquilo Vacant Lot Tranquilo Vacant Lot Beachdale | Convenant House Convenant House Convenant House Sea Gate Sea Gate Vista Mar Vacant Lot Cocobelle Resort Vacant Lot Beachdale           | Charles McKirahan Charles McKirahan Charles McKirahan William Vaughn William Vaughn Lester Avery  J.B.O'Neill C.F. Mckirahan                           | No Style No Style No Style Modern Vernacular Modern Vernacular Modern Vernacular N/A Modern Vernacular Mid Century Modern N/A Modern Vernacular                                     |