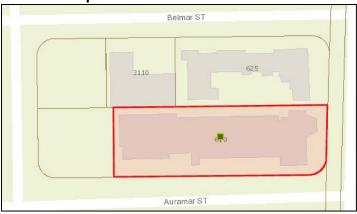

# MASTER LIST OF STRUCTURES SURVEYED

|                                                                            | 1                                                                                                                                                                                                            |                                                                                                |                                                                    |                    | .1                                                                                                                                                                                                                                             |                                                                                                                                                                                                                                                                                                         | T        | 1                                                                                                                           | 1                                                                                 | 1                                                                                                                       |                                                                                                                                        |                                                                                                                                                        |                                                                                                                                                                                     |
|----------------------------------------------------------------------------|--------------------------------------------------------------------------------------------------------------------------------------------------------------------------------------------------------------|------------------------------------------------------------------------------------------------|--------------------------------------------------------------------|--------------------|------------------------------------------------------------------------------------------------------------------------------------------------------------------------------------------------------------------------------------------------|---------------------------------------------------------------------------------------------------------------------------------------------------------------------------------------------------------------------------------------------------------------------------------------------------------|----------|-----------------------------------------------------------------------------------------------------------------------------|-----------------------------------------------------------------------------------|-------------------------------------------------------------------------------------------------------------------------|----------------------------------------------------------------------------------------------------------------------------------------|--------------------------------------------------------------------------------------------------------------------------------------------------------|-------------------------------------------------------------------------------------------------------------------------------------------------------------------------------------|
| Building #                                                                 |                                                                                                                                                                                                              | 1                                                                                              |                                                                    | Yr Built (Permit   |                                                                                                                                                                                                                                                | FMSF Address                                                                                                                                                                                                                                                                                            |          |                                                                                                                             |                                                                                   | Current Name                                                                                                            | Historic Name                                                                                                                          | Architect                                                                                                                                              | Style                                                                                                                                                                               |
| 1                                                                          | 504201PX0640                                                                                                                                                                                                 | 1958                                                                                           | 1956                                                               |                    | Contributing                                                                                                                                                                                                                                   | BD04492 345                                                                                                                                                                                                                                                                                             |          | Fort Lauderdale Beach                                                                                                       | Blvd                                                                              | Spring Tide                                                                                                             | Spring Tide                                                                                                                            | Polivitzky/Johnson                                                                                                                                     | Moderne                                                                                                                                                                             |
| 2                                                                          | 504201160020                                                                                                                                                                                                 | 1947                                                                                           | 1952                                                               | 1946               | Contributing                                                                                                                                                                                                                                   | no 3030                                                                                                                                                                                                                                                                                                 |          | Bayshore                                                                                                                    | Drive                                                                             | Ikona                                                                                                                   | Shell Resort                                                                                                                           | Robert Little                                                                                                                                          | Modern Vernacular                                                                                                                                                                   |
|                                                                            | 504201160030                                                                                                                                                                                                 | 1947                                                                                           | 1945                                                               | 1945               | Contributing                                                                                                                                                                                                                                   | BD04476 3016                                                                                                                                                                                                                                                                                            |          | , '                                                                                                                         | Drive                                                                             | None                                                                                                                    | Martindale                                                                                                                             | D. B. Macneir                                                                                                                                          | Tropical Art Deco                                                                                                                                                                   |
|                                                                            | 504201160030                                                                                                                                                                                                 | 1966                                                                                           | 1966                                                               |                    | Contributing                                                                                                                                                                                                                                   | no 3000                                                                                                                                                                                                                                                                                                 | +        | Bayshore                                                                                                                    | Drive                                                                             | Fortuna                                                                                                                 | Seaside & Sandy Shore                                                                                                                  | Joseph Phillips+Donald F. Castne                                                                                                                       |                                                                                                                                                                                     |
| 3C                                                                         | 504201160030                                                                                                                                                                                                 | 1951                                                                                           | 1951                                                               |                    | Contributing                                                                                                                                                                                                                                   | no 3008                                                                                                                                                                                                                                                                                                 |          | Bayshore                                                                                                                    | Drive                                                                             | Fortuna                                                                                                                 | Sandy Shore Motel                                                                                                                      | Manier & Lester Avery                                                                                                                                  | Modern Vernacular                                                                                                                                                                   |
| 4                                                                          | 504201160210                                                                                                                                                                                                 | 2009                                                                                           | 2008                                                               |                    | Non-Contributing                                                                                                                                                                                                                               | no 401                                                                                                                                                                                                                                                                                                  |          | Fort Lauderdale Beach                                                                                                       | Blvd                                                                              | "W" HOTEL                                                                                                               | "W" HOTEL                                                                                                                              |                                                                                                                                                        | No Style                                                                                                                                                                            |
| 5                                                                          | 504201AJ00**                                                                                                                                                                                                 | 1969                                                                                           |                                                                    |                    | Non-Contributing                                                                                                                                                                                                                               | no 3000                                                                                                                                                                                                                                                                                                 | <u> </u> | Riomar                                                                                                                      | Street                                                                            | Leisure House                                                                                                           |                                                                                                                                        |                                                                                                                                                        | No Style                                                                                                                                                                            |
|                                                                            | 504201430080                                                                                                                                                                                                 | 2010                                                                                           | c2007                                                              |                    |                                                                                                                                                                                                                                                | no 500-514                                                                                                                                                                                                                                                                                              |          | Birch                                                                                                                       | Road                                                                              | Marbellas Townhome                                                                                                      | Marbellas Townhome                                                                                                                     |                                                                                                                                                        | No Style                                                                                                                                                                            |
|                                                                            | 504201430090                                                                                                                                                                                                 | 2007                                                                                           |                                                                    |                    | Non-Contributing                                                                                                                                                                                                                               | no 3021-3043                                                                                                                                                                                                                                                                                            |          | Riomar                                                                                                                      | Street                                                                            | Marbellas Townhome                                                                                                      | Marbellas Townhome                                                                                                                     |                                                                                                                                                        | No Style                                                                                                                                                                            |
| 7                                                                          | 504201GJ0260                                                                                                                                                                                                 | 2006                                                                                           | 2006                                                               |                    | Non-Contributing                                                                                                                                                                                                                               | no 505                                                                                                                                                                                                                                                                                                  | N        | Fort Lauderdale Beach                                                                                                       | Blvd                                                                              | Hilton Hotel                                                                                                            | Hilton Hotel                                                                                                                           |                                                                                                                                                        | No Style                                                                                                                                                                            |
| 8                                                                          | 504201040170                                                                                                                                                                                                 | 0                                                                                              |                                                                    |                    | Vacant Lot                                                                                                                                                                                                                                     | no 505                                                                                                                                                                                                                                                                                                  |          | Breakers                                                                                                                    | Ave                                                                               |                                                                                                                         |                                                                                                                                        |                                                                                                                                                        | N/A                                                                                                                                                                                 |
| 9                                                                          | 504201040150                                                                                                                                                                                                 | 1963                                                                                           | 1963                                                               |                    | Contributing                                                                                                                                                                                                                                   | no 520                                                                                                                                                                                                                                                                                                  |          | Birch                                                                                                                       | Road                                                                              | Cheston House                                                                                                           | Cheston House                                                                                                                          | Herma Hastettler                                                                                                                                       | Modern Vernacular                                                                                                                                                                   |
| 10                                                                         | 504201040160                                                                                                                                                                                                 | 1950                                                                                           | 1947                                                               | 1947               | Contributing                                                                                                                                                                                                                                   | no 3003                                                                                                                                                                                                                                                                                                 |          | Viramar                                                                                                                     | Street                                                                            | The Royal Pavilon                                                                                                       | The Royal Pavilon                                                                                                                      | Lester Avery                                                                                                                                           | Modern Vernacular                                                                                                                                                                   |
|                                                                            | 5042010400**                                                                                                                                                                                                 | 0                                                                                              |                                                                    |                    | Vacant Lot                                                                                                                                                                                                                                     | no 525                                                                                                                                                                                                                                                                                                  |          | Fort Lauderdale Beach                                                                                                       | Blvd                                                                              |                                                                                                                         |                                                                                                                                        |                                                                                                                                                        | N/A                                                                                                                                                                                 |
|                                                                            | 504201040070                                                                                                                                                                                                 | 1950                                                                                           | 1950                                                               |                    | Vacant Lot                                                                                                                                                                                                                                     | BD04493 521                                                                                                                                                                                                                                                                                             |          | Fort Lauderdale Beach                                                                                                       | Blvd                                                                              | Avalon Waterfront Inn                                                                                                   | Avalon Waterfront Inn                                                                                                                  | Theodore Meyer/ Gamble, Powr                                                                                                                           |                                                                                                                                                                                     |
|                                                                            | 504201040050                                                                                                                                                                                                 | 1954                                                                                           | 1954                                                               |                    | Vacant Lot                                                                                                                                                                                                                                     | BD04494 529                                                                                                                                                                                                                                                                                             |          | Fort Lauderdale Beach                                                                                                       | Blvd                                                                              | Tropic Cay                                                                                                              | Tropic Cay                                                                                                                             | John B. O'Neill                                                                                                                                        | N/A                                                                                                                                                                                 |
|                                                                            | 504201040020                                                                                                                                                                                                 | 1951                                                                                           | 1951                                                               |                    | Vacant Lot                                                                                                                                                                                                                                     | no 520                                                                                                                                                                                                                                                                                                  | )        | Breakers                                                                                                                    | Ave                                                                               | Ocean Wave                                                                                                              | Ocean Wave                                                                                                                             | Lester Avery                                                                                                                                           | N/A                                                                                                                                                                                 |
|                                                                            | 504201040030                                                                                                                                                                                                 | 1951                                                                                           | 1951                                                               |                    | Vacant Lot                                                                                                                                                                                                                                     | no 3117                                                                                                                                                                                                                                                                                                 | '        | Viramar                                                                                                                     | Street                                                                            |                                                                                                                         | Annex of Avalon Waterfront                                                                                                             | William Vaughn                                                                                                                                         | N/A                                                                                                                                                                                 |
|                                                                            | 504201040040                                                                                                                                                                                                 | 1963                                                                                           | 1963                                                               |                    | Vacant Lot                                                                                                                                                                                                                                     | no 3100                                                                                                                                                                                                                                                                                                 |          | Windamar                                                                                                                    | Street                                                                            | Waterfront Inn                                                                                                          | Waterfront Inn                                                                                                                         | Joseph Phillips                                                                                                                                        | N/A                                                                                                                                                                                 |
|                                                                            | 504201040130                                                                                                                                                                                                 | 1949                                                                                           | 1949                                                               |                    | Contributing                                                                                                                                                                                                                                   | BD04490 3016                                                                                                                                                                                                                                                                                            |          | Windamar                                                                                                                    | Street                                                                            | Aqua                                                                                                                    |                                                                                                                                        | William Vaughn                                                                                                                                         | Modern Vernacular                                                                                                                                                                   |
|                                                                            | 504201040130                                                                                                                                                                                                 | 1949                                                                                           | 1949                                                               |                    | Contributing                                                                                                                                                                                                                                   | BD04490 3016                                                                                                                                                                                                                                                                                            |          | Windamar                                                                                                                    | Street                                                                            | Aqua                                                                                                                    |                                                                                                                                        | William Vaughn                                                                                                                                         | Modern Vernacular                                                                                                                                                                   |
|                                                                            | 504201040140                                                                                                                                                                                                 | 0                                                                                              |                                                                    |                    | Vacant Lot                                                                                                                                                                                                                                     | no 528                                                                                                                                                                                                                                                                                                  |          | Birch                                                                                                                       | Road                                                                              |                                                                                                                         |                                                                                                                                        |                                                                                                                                                        | Vacant Lot                                                                                                                                                                          |
| 14                                                                         | 504201040110                                                                                                                                                                                                 | 1948                                                                                           |                                                                    |                    | Contributing                                                                                                                                                                                                                                   | no 550                                                                                                                                                                                                                                                                                                  |          | Birch                                                                                                                       | Road                                                                              |                                                                                                                         |                                                                                                                                        |                                                                                                                                                        | Modern Vernacular                                                                                                                                                                   |
| 15                                                                         | 504201040120                                                                                                                                                                                                 | 1957                                                                                           | 1949                                                               | 1949               | Contributing                                                                                                                                                                                                                                   | no 543                                                                                                                                                                                                                                                                                                  |          | Breakers                                                                                                                    | Ave                                                                               | Windamar Beach Resort                                                                                                   | Windamar Beach Resort                                                                                                                  | Lester Avery                                                                                                                                           | Modern Vernacular                                                                                                                                                                   |
| 16                                                                         | 504201050010                                                                                                                                                                                                 | 2009                                                                                           | 2008                                                               |                    | Non-Contributing                                                                                                                                                                                                                               | no 551                                                                                                                                                                                                                                                                                                  |          | Fort Lauderdale Beach                                                                                                       | Blvd                                                                              | Conrad Hotel                                                                                                            | Trump Hotel                                                                                                                            |                                                                                                                                                        | No Style                                                                                                                                                                            |
| 17                                                                         | 504201040090                                                                                                                                                                                                 | 1951                                                                                           | 1951                                                               |                    | Contributing                                                                                                                                                                                                                                   | BD04482 551                                                                                                                                                                                                                                                                                             |          | Breakers                                                                                                                    | Ave                                                                               | Village Café/North Beach                                                                                                | . '                                                                                                                                    | J.B. O'Neill                                                                                                                                           | Mid Century Modern                                                                                                                                                                  |
| 18                                                                         | 504201040100                                                                                                                                                                                                 | 1951                                                                                           | 1957                                                               |                    | Contributing                                                                                                                                                                                                                                   | no 552                                                                                                                                                                                                                                                                                                  |          | Birch                                                                                                                       | Road                                                                              | Solas                                                                                                                   | Elysium Resort                                                                                                                         | G.P. Johnson                                                                                                                                           | Tropical Art Deco                                                                                                                                                                   |
|                                                                            | 504201BC1060                                                                                                                                                                                                 | 1972                                                                                           | 1959                                                               | 1959               | Contributing                                                                                                                                                                                                                                   | BD04481 600                                                                                                                                                                                                                                                                                             | N        | Birch                                                                                                                       | Road                                                                              | Birch House                                                                                                             | Birch House                                                                                                                            | Charles McKirahan                                                                                                                                      | Mid-Century Modern                                                                                                                                                                  |
|                                                                            | 504201BC1060                                                                                                                                                                                                 | 1972                                                                                           | 1958                                                               | 1960               | Contributing                                                                                                                                                                                                                                   | BD04488 3003                                                                                                                                                                                                                                                                                            |          | Terramar                                                                                                                    | Street                                                                            | Birch Tower                                                                                                             | Birch Tower                                                                                                                            | Charles McKirahan                                                                                                                                      | Mid-Century Modern                                                                                                                                                                  |
|                                                                            | 504201BC1060                                                                                                                                                                                                 | 1972                                                                                           | 1950                                                               | 1950               | Contributing                                                                                                                                                                                                                                   | BD04483 609                                                                                                                                                                                                                                                                                             |          | Breakers                                                                                                                    | Ave                                                                               | Birch Estate                                                                                                            | Birch Estate                                                                                                                           | William Vaughn                                                                                                                                         | Modern Vernacular                                                                                                                                                                   |
|                                                                            | 504201070030                                                                                                                                                                                                 | 1958                                                                                           | 1950                                                               | 1950               | Contributing                                                                                                                                                                                                                                   | no 600                                                                                                                                                                                                                                                                                                  | )        | Breakers                                                                                                                    | Ave                                                                               | Village Design                                                                                                          | Sea Wind                                                                                                                               | William Vaughn                                                                                                                                         | Modern Vernacular                                                                                                                                                                   |
|                                                                            | 504201070020                                                                                                                                                                                                 | 1950                                                                                           |                                                                    |                    | Contributing                                                                                                                                                                                                                                   | no 3115                                                                                                                                                                                                                                                                                                 |          | Terramar                                                                                                                    | Street                                                                            | N/A                                                                                                                     |                                                                                                                                        |                                                                                                                                                        | Modern Vernacular                                                                                                                                                                   |
|                                                                            | 504201AS0720                                                                                                                                                                                                 | 2004                                                                                           | c2007                                                              |                    | Non-Contributing                                                                                                                                                                                                                               | no 601                                                                                                                                                                                                                                                                                                  |          | Fort Lauderdale Beach                                                                                                       | Blvd                                                                              | The Atlantic Hotel                                                                                                      | The Atlantic Luxury Properties                                                                                                         |                                                                                                                                                        | No Style                                                                                                                                                                            |
| 23                                                                         | 504201070050                                                                                                                                                                                                 | 1971                                                                                           | 1950                                                               | 1950               | Contributing                                                                                                                                                                                                                                   | no 3110                                                                                                                                                                                                                                                                                                 | )        | Auramar                                                                                                                     | Street                                                                            | N/A                                                                                                                     | Sea Wind                                                                                                                               | Lester Avery                                                                                                                                           | Modern Vernacular                                                                                                                                                                   |
| 24                                                                         | 504201070040                                                                                                                                                                                                 | 1958                                                                                           | 1950                                                               | 1950               | Contributing                                                                                                                                                                                                                                   | no 608                                                                                                                                                                                                                                                                                                  |          | Breakers                                                                                                                    | Ave                                                                               | At the Market                                                                                                           | Sea Wind                                                                                                                               | William Vaughn                                                                                                                                         | Modern Vernacular                                                                                                                                                                   |
|                                                                            | 504201060230                                                                                                                                                                                                 | 1951                                                                                           | 1951                                                               |                    | Contributing                                                                                                                                                                                                                                   | no 618                                                                                                                                                                                                                                                                                                  |          | Birch                                                                                                                       | Road                                                                              | San's Souci                                                                                                             | San's Souci                                                                                                                            | G.P. Johnson                                                                                                                                           | Modern Vernacular                                                                                                                                                                   |
|                                                                            | 504201060230                                                                                                                                                                                                 | 1958                                                                                           | 1956                                                               |                    | Contributing                                                                                                                                                                                                                                   | no 2900                                                                                                                                                                                                                                                                                                 | 1        | Belmar                                                                                                                      | Street                                                                            | Tropi Rock                                                                                                              | Tropi Rock                                                                                                                             | J.B. O'Neill                                                                                                                                           | Modern Vernacular                                                                                                                                                                   |
|                                                                            | 504201060230                                                                                                                                                                                                 | 0                                                                                              | 0                                                                  |                    | Vacant Lot                                                                                                                                                                                                                                     | no 600                                                                                                                                                                                                                                                                                                  |          | (Block) Breakers                                                                                                            | Ave                                                                               | Vacant Lot                                                                                                              |                                                                                                                                        |                                                                                                                                                        | N/A                                                                                                                                                                                 |
|                                                                            | 504201060250                                                                                                                                                                                                 | 1965                                                                                           | 1951                                                               | 1951               | Contributing                                                                                                                                                                                                                                   | BD04491 619                                                                                                                                                                                                                                                                                             |          | Breakers                                                                                                                    | Ave                                                                               | Brynja Beach Shop                                                                                                       | Sun Terrace                                                                                                                            | Gamble, Pownall & Gilroy                                                                                                                               | Modern Vernacular                                                                                                                                                                   |
| 27                                                                         | 504201060040                                                                                                                                                                                                 | 0                                                                                              | 0                                                                  |                    | Parking Lot                                                                                                                                                                                                                                    | no 620                                                                                                                                                                                                                                                                                                  |          | Breakers                                                                                                                    | Ave                                                                               | Parking Lot                                                                                                             |                                                                                                                                        |                                                                                                                                                        | N/A                                                                                                                                                                                 |
| 28                                                                         | 504201060050                                                                                                                                                                                                 | 1954                                                                                           | 1956                                                               |                    | Contributing                                                                                                                                                                                                                                   | BD04484 619                                                                                                                                                                                                                                                                                             |          | Fort Lauderdale Beach                                                                                                       | Blvd                                                                              | Jolly Roger/Sea Club                                                                                                    | Jolly Roger/Sea Club                                                                                                                   | Tony Sherman                                                                                                                                           | Mid-Century Modern                                                                                                                                                                  |
|                                                                            | 504201060010                                                                                                                                                                                                 | 1959                                                                                           | 1952                                                               | 1952               | Contributing                                                                                                                                                                                                                                   | BD04485 625                                                                                                                                                                                                                                                                                             |          | Fort Lauderdale Beach                                                                                                       | Blvd                                                                              | Premiere                                                                                                                | Beach Plaza Hotel                                                                                                                      | Gamble, Pownall & Gilroy                                                                                                                               | Mid-Century Modern                                                                                                                                                                  |
|                                                                            | 504201060030                                                                                                                                                                                                 | 1959                                                                                           | 1959                                                               |                    | Contributing                                                                                                                                                                                                                                   | BD04477 3110                                                                                                                                                                                                                                                                                            |          | Belmar                                                                                                                      | Street                                                                            | Premiere                                                                                                                | Premiere                                                                                                                               | Arthur Rude                                                                                                                                            | Modern Vernacular                                                                                                                                                                   |
|                                                                            | 504201060020                                                                                                                                                                                                 | 0                                                                                              | 0                                                                  |                    | Parking Lot                                                                                                                                                                                                                                    | no 3100                                                                                                                                                                                                                                                                                                 |          | Belmar                                                                                                                      | Street                                                                            | Parking Lot                                                                                                             |                                                                                                                                        |                                                                                                                                                        | N/A                                                                                                                                                                                 |
| 32                                                                         | 5042010600**                                                                                                                                                                                                 | 2017                                                                                           |                                                                    |                    | Non-Contributing                                                                                                                                                                                                                               | no 701                                                                                                                                                                                                                                                                                                  |          | Fort Lauderdale Beach                                                                                                       | Blvd                                                                              | Paramount                                                                                                               |                                                                                                                                        |                                                                                                                                                        | No Style                                                                                                                                                                            |
|                                                                            | 504201060093                                                                                                                                                                                                 | 1965                                                                                           | c1965                                                              |                    | Non-Contributing                                                                                                                                                                                                                               | no 701                                                                                                                                                                                                                                                                                                  | .1       | Fort Lauderdale Beach                                                                                                       | Blvd                                                                              | Hotel/ Empty                                                                                                            | Hotel/ Empty                                                                                                                           | Name of the second                                                                                                                                     | Mid Century Modern                                                                                                                                                                  |
|                                                                            | 504201060080                                                                                                                                                                                                 | 0                                                                                              | c1955                                                              |                    | Non-Contributing                                                                                                                                                                                                                               |                                                                                                                                                                                                                                                                                                         |          | Breakers                                                                                                                    |                                                                                   | Sea Crest                                                                                                               | Sea Crest                                                                                                                              | William Vaughn                                                                                                                                         |                                                                                                                                                                                     |
|                                                                            | 504201060070                                                                                                                                                                                                 | 0                                                                                              | 1950                                                               |                    |                                                                                                                                                                                                                                                | no 716                                                                                                                                                                                                                                                                                                  |          | Breakers                                                                                                                    | Ave                                                                               | Sea Crea                                                                                                                | Sea Crea                                                                                                                               | William Vaughn                                                                                                                                         |                                                                                                                                                                                     |
| 22.4                                                                       | E0 4204 0504                                                                                                                                                                                                 | 0                                                                                              | 1950                                                               |                    |                                                                                                                                                                                                                                                | no 3109                                                                                                                                                                                                                                                                                                 |          |                                                                                                                             | Street                                                                            | David Dal                                                                                                               | The Debis D.                                                                                                                           | Wm T. Vaughn                                                                                                                                           | Mandaus Vannasid                                                                                                                                                                    |
|                                                                            | 504201060180                                                                                                                                                                                                 | 1948                                                                                           | 1948                                                               |                    | Contributing                                                                                                                                                                                                                                   | no 709                                                                                                                                                                                                                                                                                                  |          | Breakers                                                                                                                    | Ave                                                                               | Royal Palms                                                                                                             | The Robin Dale                                                                                                                         | G.P. Johnson                                                                                                                                           | Modern Vernacular                                                                                                                                                                   |
|                                                                            | 504201060180                                                                                                                                                                                                 | 1965                                                                                           | 1965                                                               |                    | Non-Contributing                                                                                                                                                                                                                               | no 710                                                                                                                                                                                                                                                                                                  |          | Birch                                                                                                                       | Road                                                                              | Royal Palms                                                                                                             | Three Palms Resort                                                                                                                     | Thor Amlie                                                                                                                                             | No Style Transcal Art Daga                                                                                                                                                          |
|                                                                            | 504201060180                                                                                                                                                                                                 | 1952                                                                                           | 1950                                                               | 4047               | Non-Contributing                                                                                                                                                                                                                               | no 717                                                                                                                                                                                                                                                                                                  |          | Breakers                                                                                                                    | Ave                                                                               | Royal Palms                                                                                                             | Monte Carlo Hotel                                                                                                                      | Little & Crawford                                                                                                                                      | Tropical Art Deco                                                                                                                                                                   |
|                                                                            | 504201060200                                                                                                                                                                                                 | 1950                                                                                           | 1947                                                               | 1947               | Contributing                                                                                                                                                                                                                                   | no 2901                                                                                                                                                                                                                                                                                                 |          | Belmar                                                                                                                      | Street                                                                            | Soleado                                                                                                                 | Nacant Lat                                                                                                                             | G.P. Johnson                                                                                                                                           | Modern Vernacular                                                                                                                                                                   |
|                                                                            | 504201060130                                                                                                                                                                                                 | 0                                                                                              |                                                                    |                    | Vacant Lot                                                                                                                                                                                                                                     | no 735                                                                                                                                                                                                                                                                                                  |          |                                                                                                                             | Blvd                                                                              | Vacant Lot                                                                                                              | Vacant Lot                                                                                                                             |                                                                                                                                                        | N/A                                                                                                                                                                                 |
|                                                                            | 504201060120                                                                                                                                                                                                 | 0                                                                                              |                                                                    |                    | Vacant Lot                                                                                                                                                                                                                                     | no 725                                                                                                                                                                                                                                                                                                  |          | Fort Lauderdale Beach                                                                                                       | Road                                                                              | Vacant Lot                                                                                                              | Vacant Lot                                                                                                                             |                                                                                                                                                        | N/A                                                                                                                                                                                 |
|                                                                            | 504201060110                                                                                                                                                                                                 | 0                                                                                              |                                                                    |                    | Vacant Lot                                                                                                                                                                                                                                     | no 3115                                                                                                                                                                                                                                                                                                 |          | Vistamar                                                                                                                    | Street                                                                            | Vacant Lot                                                                                                              | \\\\tau_1 = \\\                                                                                                                        |                                                                                                                                                        | N/A                                                                                                                                                                                 |
|                                                                            | E04204060440                                                                                                                                                                                                 |                                                                                                |                                                                    |                    | Vacant Lot                                                                                                                                                                                                                                     | no 734                                                                                                                                                                                                                                                                                                  |          | Breakers                                                                                                                    | Ave                                                                               | Vacant Lot                                                                                                              | Vacant Lot                                                                                                                             |                                                                                                                                                        | N/A                                                                                                                                                                                 |
|                                                                            | 504201060140                                                                                                                                                                                                 | 0                                                                                              | 1051                                                               |                    |                                                                                                                                                                                                                                                | no 2400                                                                                                                                                                                                                                                                                                 | 1        | Victomor                                                                                                                    | Ctroot                                                                            | Vacant Let                                                                                                              | Son Cato                                                                                                                               | LP O'Noill                                                                                                                                             | NI/A                                                                                                                                                                                |
|                                                                            | 504201060100                                                                                                                                                                                                 | 1951                                                                                           | 1951                                                               | 1055.53            | Vacant Lot                                                                                                                                                                                                                                     | no 3109                                                                                                                                                                                                                                                                                                 |          | Vistamar                                                                                                                    | Street                                                                            | Vacant Lot                                                                                                              | Sea Gate                                                                                                                               |                                                                                                                                                        | N/A                                                                                                                                                                                 |
| 40A                                                                        | 504201060100<br>504201060150                                                                                                                                                                                 | 1951<br>1985                                                                                   | c 2006                                                             | 1955-57            | Vacant Lot Contributing                                                                                                                                                                                                                        | no 733                                                                                                                                                                                                                                                                                                  |          | Breakers                                                                                                                    | Ave                                                                               | Convenant House                                                                                                         | Convenant House                                                                                                                        | Charles McKirahan                                                                                                                                      | No Style                                                                                                                                                                            |
| 40A<br>40b                                                                 | 504201060100<br>504201060150<br>504201060150                                                                                                                                                                 | 1951<br>1985<br>1985                                                                           | c 2006<br>c 2006                                                   | 1955-57            | Vacant Lot Contributing Contributing                                                                                                                                                                                                           | no 733<br>no 733                                                                                                                                                                                                                                                                                        |          | Breakers<br>Breakers                                                                                                        | Ave<br>Ave                                                                        | Convenant House Convenant House                                                                                         | Convenant House Convenant House                                                                                                        | Charles McKirahan<br>Charles McKirahan                                                                                                                 | No Style<br>No Style                                                                                                                                                                |
| 40A<br>40b<br>41                                                           | 504201060100<br>504201060150<br>504201060150<br>504201060160                                                                                                                                                 | 1951<br>1985<br>1985<br>1985                                                                   | c 2006<br>c 2006<br>c 2006                                         |                    | Vacant Lot Contributing Contributing Contributing                                                                                                                                                                                              | no         733           no         733           no         733                                                                                                                                                                                                                                        |          | Breakers<br>Breakers<br>Breakers                                                                                            | Ave<br>Ave<br>Ave                                                                 | Convenant House Convenant House Convenant House                                                                         | Convenant House Convenant House Convenant House                                                                                        | Charles McKirahan Charles McKirahan Charles McKirahan                                                                                                  | No Style<br>No Style<br>No Style                                                                                                                                                    |
| 40A<br>40b<br>41<br>42A                                                    | 504201060100<br>504201060150<br>504201060150<br>504201060160<br>504201060310                                                                                                                                 | 1951<br>1985<br>1985<br>1985<br>1985<br>1951                                                   | c 2006<br>c 2006<br>c 2006<br>1950                                 | 1955-57            | Vacant Lot Contributing Contributing Contributing Contributing Contributing                                                                                                                                                                    | no         733           no         733           no         733           no         2909                                                                                                                                                                                                              |          | Breakers<br>Breakers<br>Breakers<br>Vistamar                                                                                | Ave<br>Ave<br>Street                                                              | Convenant House Convenant House Convenant House Tranquilo                                                               | Convenant House Convenant House Convenant House Sea Gate                                                                               | Charles McKirahan<br>Charles McKirahan<br>Charles McKirahan<br>William Vaughn                                                                          | No Style<br>No Style<br>No Style<br>Modern Vernacular                                                                                                                               |
| 40A<br>40b<br>41<br>42A<br>42B                                             | 504201060100<br>504201060150<br>504201060150<br>504201060160<br>504201060310<br>504201060310                                                                                                                 | 1951<br>1985<br>1985<br>1985<br>1951<br>1951                                                   | c 2006<br>c 2006<br>c 2006<br>1950                                 | 1955-57<br>1955-57 | Vacant Lot Contributing Contributing Contributing Contributing Contributing Contributing                                                                                                                                                       | no         733           no         733           no         733           no         2909           no         2909                                                                                                                                                                                    |          | Breakers<br>Breakers<br>Breakers<br>Vistamar<br>Vistamar                                                                    | Ave Ave Ave Street Street                                                         | Convenant House Convenant House Convenant House Tranquilo Tranquilo                                                     | Convenant House Convenant House Convenant House Sea Gate Sea Gate                                                                      | Charles McKirahan Charles McKirahan Charles McKirahan William Vaughn William Vaughn                                                                    | No Style<br>No Style<br>No Style<br>Modern Vernacular<br>Modern Vernacular                                                                                                          |
| 40A<br>40b<br>41<br>42A<br>42B<br>43                                       | 504201060100<br>504201060150<br>504201060150<br>504201060160<br>504201060310<br>504201060310<br>504201060320                                                                                                 | 1951<br>1985<br>1985<br>1985<br>1951<br>1951<br>1951                                           | c 2006<br>c 2006<br>c 2006<br>1950                                 | 1955-57            | Vacant Lot Contributing Contributing Contributing Contributing Contributing Contributing Contributing                                                                                                                                          | no         733           no         733           no         733           no         2909           no         2909           no         2901                                                                                                                                                          |          | Breakers<br>Breakers<br>Breakers<br>Vistamar<br>Vistamar<br>Vistamar                                                        | Ave Ave Ave Street Street Street                                                  | Convenant House Convenant House Convenant House Tranquilo Tranquilo Tranquilo                                           | Convenant House Convenant House Convenant House Sea Gate Sea Gate Vista Mar                                                            | Charles McKirahan<br>Charles McKirahan<br>Charles McKirahan<br>William Vaughn                                                                          | No Style No Style No Style Modern Vernacular Modern Vernacular Modern Vernacular                                                                                                    |
| 40A<br>40b<br>41<br>42A<br>42B<br>43                                       | 504201060100<br>504201060150<br>504201060150<br>504201060160<br>504201060310<br>504201060310<br>504201060320<br>504201060330                                                                                 | 1951<br>1985<br>1985<br>1985<br>1985<br>1951<br>1951<br>1959<br>0                              | c 2006<br>c 2006<br>c 2006<br>1950<br>1950                         | 1955-57<br>1955-57 | Vacant Lot Contributing Contributing Contributing Contributing Contributing Contributing Contributing Contributing Vacant Lot                                                                                                                  | no     733       no     733       no     733       no     2909       no     2909       no     2901       no     2839                                                                                                                                                                                    |          | Breakers<br>Breakers<br>Breakers<br>Vistamar<br>Vistamar<br>Vistamar<br>Vistamar                                            | Ave Ave Ave Street Street Street Street                                           | Convenant House Convenant House Convenant House Tranquilo Tranquilo Tranquilo Vacant Lot                                | Convenant House Convenant House Convenant House Sea Gate Sea Gate Vista Mar Vacant Lot                                                 | Charles McKirahan Charles McKirahan Charles McKirahan William Vaughn William Vaughn Lester Avery                                                       | No Style No Style No Style Modern Vernacular Modern Vernacular Modern Vernacular N/A                                                                                                |
| 40A<br>40b<br>41<br>42A<br>42B<br>43<br>44                                 | 504201060100<br>504201060150<br>504201060150<br>504201060160<br>504201060310<br>504201060310<br>504201060320<br>504201060330<br>504201060340                                                                 | 1951<br>1985<br>1985<br>1985<br>1985<br>1951<br>1951<br>1959<br>0                              | c 2006<br>c 2006<br>c 2006<br>1950<br>1950<br>1948                 | 1955-57<br>1955-57 | Vacant Lot Contributing Contributing Contributing Contributing Contributing Contributing Contributing Vacant Lot Contributing                                                                                                                  | no     733       no     733       no     733       no     2909       no     2909       no     2901       no     2839       no     2831                                                                                                                                                                  |          | Breakers Breakers Breakers Vistamar Vistamar Vistamar Vistamar Vistamar Vistamar                                            | Ave Ave Ave Street Street Street Street Street Street                             | Convenant House Convenant House Convenant House Tranquilo Tranquilo Tranquilo                                           | Convenant House Convenant House Convenant House Sea Gate Sea Gate Vista Mar                                                            | Charles McKirahan Charles McKirahan Charles McKirahan William Vaughn William Vaughn Lester Avery J.B.O'Neill                                           | No Style No Style No Style Modern Vernacular Modern Vernacular Modern Vernacular Modern Vernacular N/A Modern Vernacular                                                            |
| 40A<br>40b<br>41<br>42A<br>42B<br>43<br>44<br>45                           | 504201060100<br>504201060150<br>504201060150<br>504201060160<br>504201060310<br>504201060310<br>504201060320<br>504201060330<br>504201060340<br>504201060350                                                 | 1951<br>1985<br>1985<br>1985<br>1985<br>1951<br>1951<br>1959<br>0<br>1954<br>1958              | c 2006<br>c 2006<br>c 2006<br>1950<br>1950                         | 1955-57<br>1955-57 | Vacant Lot Contributing Contributing Contributing Contributing Contributing Contributing Contributing Vacant Lot Contributing Contributing                                                                                                     | no         733           no         733           no         733           no         2909           no         2909           no         2901           no         2839           no         2831           no         740                                                                             |          | Breakers Breakers Vistamar Vistamar Vistamar Vistamar Vistamar Vistamar Vistamar Bayshore                                   | Ave Ave Ave Street Street Street Street Street Drive                              | Convenant House Convenant House Convenant House Tranquilo Tranquilo Tranquilo Vacant Lot Tranquilo                      | Convenant House Convenant House Convenant House Sea Gate Sea Gate Vista Mar Vacant Lot Cocobelle Resort                                | Charles McKirahan Charles McKirahan Charles McKirahan William Vaughn William Vaughn Lester Avery                                                       | No Style No Style No Style Modern Vernacular Modern Vernacular Modern Vernacular Modern Vernacular N/A Modern Vernacular Mid Century Modern                                         |
| 40A<br>40b<br>41<br>42A<br>42B<br>43<br>44<br>45<br>46                     | 504201060100<br>504201060150<br>504201060150<br>504201060160<br>504201060310<br>504201060310<br>504201060320<br>504201060330<br>504201060340<br>504201060350<br>504201060510                                 | 1951<br>1985<br>1985<br>1985<br>1951<br>1951<br>1951<br>1959<br>0<br>1954<br>1958              | c 2006<br>c 2006<br>c 2006<br>1950<br>1950<br>1948<br>1952<br>1956 | 1955-57<br>1955-57 | Vacant Lot Contributing Contributing Contributing Contributing Contributing Contributing Contributing Vacant Lot Contributing Contributing Vacant Lot                                                                                          | no         733           no         733           no         733           no         2909           no         2909           no         2901           no         2839           no         2831           no         740           no         2800                                                   |          | Breakers Breakers Vistamar Vistamar Vistamar Vistamar Vistamar Vistamar Vistamar Vistamar Vistamar Bayshore Vistamar        | Ave Ave Ave Street | Convenant House Convenant House Convenant House Tranquilo Tranquilo Tranquilo Vacant Lot Tranquilo Vacant Lot           | Convenant House Convenant House Convenant House Sea Gate Sea Gate Vista Mar Vacant Lot Cocobelle Resort Vacant Lot                     | Charles McKirahan Charles McKirahan Charles McKirahan William Vaughn William Vaughn Lester Avery J.B.O'Neill C.F. Mckirahan                            | No Style No Style No Style Modern Vernacular Modern Vernacular Modern Vernacular Modern Vernacular N/A Modern Vernacular Mid Century Modern N/A                                     |
| 40A<br>40b<br>41<br>42A<br>42B<br>43<br>44<br>45<br>46<br>47               | 504201060100<br>504201060150<br>504201060150<br>504201060160<br>504201060310<br>504201060310<br>504201060320<br>504201060330<br>504201060330<br>504201060350<br>504201060350<br>504201060310                 | 1951<br>1985<br>1985<br>1985<br>1985<br>1951<br>1951<br>1959<br>0<br>1954<br>1958<br>0         | c 2006<br>c 2006<br>c 2006<br>1950<br>1950<br>1948<br>1952<br>1956 | 1955-57<br>1955-57 | Vacant Lot Contributing Contributing Contributing Contributing Contributing Contributing Contributing Vacant Lot Contributing Vacant Lot Contributing Vacant Lot Contributing Contributing                                                     | no         733           no         733           no         733           no         2909           no         2901           no         2839           no         2831           no         740           no         2800           no         700                                                    |          | Breakers Breakers Breakers Vistamar Vistamar Vistamar Vistamar Vistamar Vistamar Vistamar Vistamar Antioch                  | Ave Ave Ave Street Street Street Street Drive Street Ave                          | Convenant House Convenant House Convenant House Tranquilo Tranquilo Tranquilo Vacant Lot Tranquilo Vacant Lot Beachdale | Convenant House Convenant House Convenant House Sea Gate Sea Gate Vista Mar Vacant Lot Cocobelle Resort Vacant Lot Beachdale           | Charles McKirahan Charles McKirahan Charles McKirahan William Vaughn William Vaughn Lester Avery  J.B.O'Neill C.F. Mckirahan                           | No Style No Style No Style Modern Vernacular Modern Vernacular Modern Vernacular N/A Modern Vernacular Mid Century Modern N/A Modern Vernacular                                     |
| 40A<br>40b<br>41<br>42A<br>42B<br>43<br>44<br>45<br>46<br>47<br>48A        | 504201060100<br>504201060150<br>504201060150<br>504201060160<br>504201060310<br>504201060310<br>504201060320<br>504201060330<br>504201060340<br>504201060350<br>504201060510<br>504201NX0130<br>504201NX0130 | 1951<br>1985<br>1985<br>1985<br>1985<br>1951<br>1951<br>1959<br>0<br>1954<br>1958<br>0<br>1957 | c 2006<br>c 2006<br>c 2006<br>1950<br>1950<br>1948<br>1952<br>1956 | 1955-57<br>1955-57 | Vacant Lot Contributing Contributing Contributing Contributing Contributing Contributing Contributing Vacant Lot Contributing Vacant Lot Contributing Vacant Lot Contributing Contributing Contributing Contributing Contributing Contributing | no         733           no         733           no         733           no         2909           no         2909           no         2901           no         2839           no         2831           no         740           no         2800           no         700           no         700 |          | Breakers Breakers Vistamar Vistamar Vistamar Vistamar Vistamar Vistamar Vistamar Vistamar Bayshore Vistamar Antioch Antioch | Ave Ave Ave Street Street Street Street Street Street Ave Ave Ave                 | Convenant House Convenant House Convenant House Tranquilo Tranquilo Vacant Lot Tranquilo Vacant Lot Beachdale Beachdale | Convenant House Convenant House Convenant House Sea Gate Sea Gate Vista Mar Vacant Lot Cocobelle Resort Vacant Lot Beachdale Beachdale | Charles McKirahan Charles McKirahan Charles McKirahan William Vaughn William Vaughn Lester Avery  J.B.O'Neill C.F. McKirahan J.B. O'Neill J.B. O'Neill | No Style No Style No Style Modern Vernacular Modern Vernacular Modern Vernacular Modern Vernacular N/A Modern Vernacular Mid Century Modern N/A Modern Vernacular Modern Vernacular |
| 40A<br>40b<br>41<br>42A<br>42B<br>43<br>44<br>45<br>46<br>47<br>48A<br>48B | 504201060100<br>504201060150<br>504201060150<br>504201060160<br>504201060310<br>504201060310<br>504201060320<br>504201060330<br>504201060330<br>504201060350<br>504201060350<br>504201060310                 | 1951<br>1985<br>1985<br>1985<br>1985<br>1951<br>1951<br>1959<br>0<br>1954<br>1958<br>0         | c 2006<br>c 2006<br>c 2006<br>1950<br>1950<br>1948<br>1952<br>1956 | 1955-57<br>1955-57 | Vacant Lot Contributing Contributing Contributing Contributing Contributing Contributing Contributing Vacant Lot Contributing Vacant Lot Contributing Vacant Lot Contributing Contributing                                                     | no         733           no         733           no         733           no         2909           no         2901           no         2839           no         2831           no         740           no         2800           no         700                                                    |          | Breakers Breakers Breakers Vistamar Vistamar Vistamar Vistamar Vistamar Vistamar Vistamar Vistamar Antioch                  | Ave Ave Ave Street Street Street Street Drive Street Ave                          | Convenant House Convenant House Convenant House Tranquilo Tranquilo Tranquilo Vacant Lot Tranquilo Vacant Lot Beachdale | Convenant House Convenant House Convenant House Sea Gate Sea Gate Vista Mar Vacant Lot Cocobelle Resort Vacant Lot Beachdale           | Charles McKirahan Charles McKirahan Charles McKirahan William Vaughn William Vaughn Lester Avery  J.B.O'Neill C.F. Mckirahan                           | No Style No Style No Style Modern Vernacular Modern Vernacular Modern Vernacular N/A Modern Vernacular Mid Century Modern N/A Modern Vernacular                                     |