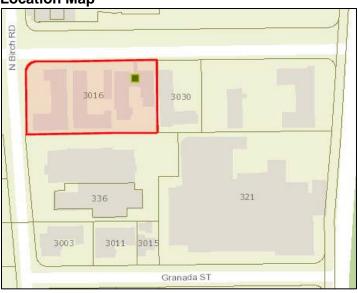

# MASTER LIST OF STRUCTURES SURVEYED

|                                                                            | 1                                                                                                                                                                                                            |                                                                                                |                                                                    |                    | .1                                                                                                                                                                                                                                             |                                                                                                                                                                                                                                                                                                         | T        | 1                                                                                                                           | 1                                                                                 | 1                                                                                                                       |                                                                                                                                        |                                                                                                                                                        |                                                                                                                                                                                     |
|----------------------------------------------------------------------------|--------------------------------------------------------------------------------------------------------------------------------------------------------------------------------------------------------------|------------------------------------------------------------------------------------------------|--------------------------------------------------------------------|--------------------|------------------------------------------------------------------------------------------------------------------------------------------------------------------------------------------------------------------------------------------------|---------------------------------------------------------------------------------------------------------------------------------------------------------------------------------------------------------------------------------------------------------------------------------------------------------|----------|-----------------------------------------------------------------------------------------------------------------------------|-----------------------------------------------------------------------------------|-------------------------------------------------------------------------------------------------------------------------|----------------------------------------------------------------------------------------------------------------------------------------|--------------------------------------------------------------------------------------------------------------------------------------------------------|-------------------------------------------------------------------------------------------------------------------------------------------------------------------------------------|
| Building #                                                                 |                                                                                                                                                                                                              | 1                                                                                              |                                                                    | Yr Built (Permit   |                                                                                                                                                                                                                                                | FMSF Address                                                                                                                                                                                                                                                                                            |          |                                                                                                                             |                                                                                   | Current Name                                                                                                            | Historic Name                                                                                                                          | Architect                                                                                                                                              | Style                                                                                                                                                                               |
| 1                                                                          | 504201PX0640                                                                                                                                                                                                 | 1958                                                                                           | 1956                                                               |                    | Contributing                                                                                                                                                                                                                                   | BD04492 345                                                                                                                                                                                                                                                                                             |          | Fort Lauderdale Beach                                                                                                       | Blvd                                                                              | Spring Tide                                                                                                             | Spring Tide                                                                                                                            | Polivitzky/Johnson                                                                                                                                     | Moderne                                                                                                                                                                             |
| 2                                                                          | 504201160020                                                                                                                                                                                                 | 1947                                                                                           | 1952                                                               | 1946               | Contributing                                                                                                                                                                                                                                   | no 3030                                                                                                                                                                                                                                                                                                 |          | Bayshore                                                                                                                    | Drive                                                                             | Ikona                                                                                                                   | Shell Resort                                                                                                                           | Robert Little                                                                                                                                          | Modern Vernacular                                                                                                                                                                   |
|                                                                            | 504201160030                                                                                                                                                                                                 | 1947                                                                                           | 1945                                                               | 1945               | Contributing                                                                                                                                                                                                                                   | BD04476 3016                                                                                                                                                                                                                                                                                            |          | , '                                                                                                                         | Drive                                                                             | None                                                                                                                    | Martindale                                                                                                                             | D. B. Macneir                                                                                                                                          | Tropical Art Deco                                                                                                                                                                   |
|                                                                            | 504201160030                                                                                                                                                                                                 | 1966                                                                                           | 1966                                                               |                    | Contributing                                                                                                                                                                                                                                   | no 3000                                                                                                                                                                                                                                                                                                 | +        | Bayshore                                                                                                                    | Drive                                                                             | Fortuna                                                                                                                 | Seaside & Sandy Shore                                                                                                                  | Joseph Phillips+Donald F. Castne                                                                                                                       |                                                                                                                                                                                     |
| 3C                                                                         | 504201160030                                                                                                                                                                                                 | 1951                                                                                           | 1951                                                               |                    | Contributing                                                                                                                                                                                                                                   | no 3008                                                                                                                                                                                                                                                                                                 |          | Bayshore                                                                                                                    | Drive                                                                             | Fortuna                                                                                                                 | Sandy Shore Motel                                                                                                                      | Manier & Lester Avery                                                                                                                                  | Modern Vernacular                                                                                                                                                                   |
| 4                                                                          | 504201160210                                                                                                                                                                                                 | 2009                                                                                           | 2008                                                               |                    | Non-Contributing                                                                                                                                                                                                                               | no 401                                                                                                                                                                                                                                                                                                  |          | Fort Lauderdale Beach                                                                                                       | Blvd                                                                              | "W" HOTEL                                                                                                               | "W" HOTEL                                                                                                                              |                                                                                                                                                        | No Style                                                                                                                                                                            |
| 5                                                                          | 504201AJ00**                                                                                                                                                                                                 | 1969                                                                                           |                                                                    |                    | Non-Contributing                                                                                                                                                                                                                               | no 3000                                                                                                                                                                                                                                                                                                 | <u> </u> | Riomar                                                                                                                      | Street                                                                            | Leisure House                                                                                                           |                                                                                                                                        |                                                                                                                                                        | No Style                                                                                                                                                                            |
|                                                                            | 504201430080                                                                                                                                                                                                 | 2010                                                                                           | c2007                                                              |                    |                                                                                                                                                                                                                                                | no 500-514                                                                                                                                                                                                                                                                                              |          | Birch                                                                                                                       | Road                                                                              | Marbellas Townhome                                                                                                      | Marbellas Townhome                                                                                                                     |                                                                                                                                                        | No Style                                                                                                                                                                            |
|                                                                            | 504201430090                                                                                                                                                                                                 | 2007                                                                                           |                                                                    |                    | Non-Contributing                                                                                                                                                                                                                               | no 3021-3043                                                                                                                                                                                                                                                                                            |          | Riomar                                                                                                                      | Street                                                                            | Marbellas Townhome                                                                                                      | Marbellas Townhome                                                                                                                     |                                                                                                                                                        | No Style                                                                                                                                                                            |
| 7                                                                          | 504201GJ0260                                                                                                                                                                                                 | 2006                                                                                           | 2006                                                               |                    | Non-Contributing                                                                                                                                                                                                                               | no 505                                                                                                                                                                                                                                                                                                  | N        | Fort Lauderdale Beach                                                                                                       | Blvd                                                                              | Hilton Hotel                                                                                                            | Hilton Hotel                                                                                                                           |                                                                                                                                                        | No Style                                                                                                                                                                            |
| 8                                                                          | 504201040170                                                                                                                                                                                                 | 0                                                                                              |                                                                    |                    | Vacant Lot                                                                                                                                                                                                                                     | no 505                                                                                                                                                                                                                                                                                                  |          | Breakers                                                                                                                    | Ave                                                                               |                                                                                                                         |                                                                                                                                        |                                                                                                                                                        | N/A                                                                                                                                                                                 |
| 9                                                                          | 504201040150                                                                                                                                                                                                 | 1963                                                                                           | 1963                                                               |                    | Contributing                                                                                                                                                                                                                                   | no 520                                                                                                                                                                                                                                                                                                  |          | Birch                                                                                                                       | Road                                                                              | Cheston House                                                                                                           | Cheston House                                                                                                                          | Herma Hastettler                                                                                                                                       | Modern Vernacular                                                                                                                                                                   |
| 10                                                                         | 504201040160                                                                                                                                                                                                 | 1950                                                                                           | 1947                                                               | 1947               | Contributing                                                                                                                                                                                                                                   | no 3003                                                                                                                                                                                                                                                                                                 |          | Viramar                                                                                                                     | Street                                                                            | The Royal Pavilon                                                                                                       | The Royal Pavilon                                                                                                                      | Lester Avery                                                                                                                                           | Modern Vernacular                                                                                                                                                                   |
|                                                                            | 5042010400**                                                                                                                                                                                                 | 0                                                                                              |                                                                    |                    | Vacant Lot                                                                                                                                                                                                                                     | no 525                                                                                                                                                                                                                                                                                                  |          | Fort Lauderdale Beach                                                                                                       | Blvd                                                                              |                                                                                                                         |                                                                                                                                        |                                                                                                                                                        | N/A                                                                                                                                                                                 |
|                                                                            | 504201040070                                                                                                                                                                                                 | 1950                                                                                           | 1950                                                               |                    | Vacant Lot                                                                                                                                                                                                                                     | BD04493 521                                                                                                                                                                                                                                                                                             |          | Fort Lauderdale Beach                                                                                                       | Blvd                                                                              | Avalon Waterfront Inn                                                                                                   | Avalon Waterfront Inn                                                                                                                  | Theodore Meyer/ Gamble, Powr                                                                                                                           |                                                                                                                                                                                     |
|                                                                            | 504201040050                                                                                                                                                                                                 | 1954                                                                                           | 1954                                                               |                    | Vacant Lot                                                                                                                                                                                                                                     | BD04494 529                                                                                                                                                                                                                                                                                             |          | Fort Lauderdale Beach                                                                                                       | Blvd                                                                              | Tropic Cay                                                                                                              | Tropic Cay                                                                                                                             | John B. O'Neill                                                                                                                                        | N/A                                                                                                                                                                                 |
|                                                                            | 504201040020                                                                                                                                                                                                 | 1951                                                                                           | 1951                                                               |                    | Vacant Lot                                                                                                                                                                                                                                     | no 520                                                                                                                                                                                                                                                                                                  | )        | Breakers                                                                                                                    | Ave                                                                               | Ocean Wave                                                                                                              | Ocean Wave                                                                                                                             | Lester Avery                                                                                                                                           | N/A                                                                                                                                                                                 |
|                                                                            | 504201040030                                                                                                                                                                                                 | 1951                                                                                           | 1951                                                               |                    | Vacant Lot                                                                                                                                                                                                                                     | no 3117                                                                                                                                                                                                                                                                                                 | '        | Viramar                                                                                                                     | Street                                                                            |                                                                                                                         | Annex of Avalon Waterfront                                                                                                             | William Vaughn                                                                                                                                         | N/A                                                                                                                                                                                 |
|                                                                            | 504201040040                                                                                                                                                                                                 | 1963                                                                                           | 1963                                                               |                    | Vacant Lot                                                                                                                                                                                                                                     | no 3100                                                                                                                                                                                                                                                                                                 |          | Windamar                                                                                                                    | Street                                                                            | Waterfront Inn                                                                                                          | Waterfront Inn                                                                                                                         | Joseph Phillips                                                                                                                                        | N/A                                                                                                                                                                                 |
|                                                                            | 504201040130                                                                                                                                                                                                 | 1949                                                                                           | 1949                                                               |                    | Contributing                                                                                                                                                                                                                                   | BD04490 3016                                                                                                                                                                                                                                                                                            |          | Windamar                                                                                                                    | Street                                                                            | Aqua                                                                                                                    |                                                                                                                                        | William Vaughn                                                                                                                                         | Modern Vernacular                                                                                                                                                                   |
|                                                                            | 504201040130                                                                                                                                                                                                 | 1949                                                                                           | 1949                                                               |                    | Contributing                                                                                                                                                                                                                                   | BD04490 3016                                                                                                                                                                                                                                                                                            |          | Windamar                                                                                                                    | Street                                                                            | Aqua                                                                                                                    |                                                                                                                                        | William Vaughn                                                                                                                                         | Modern Vernacular                                                                                                                                                                   |
|                                                                            | 504201040140                                                                                                                                                                                                 | 0                                                                                              |                                                                    |                    | Vacant Lot                                                                                                                                                                                                                                     | no 528                                                                                                                                                                                                                                                                                                  |          | Birch                                                                                                                       | Road                                                                              |                                                                                                                         |                                                                                                                                        |                                                                                                                                                        | Vacant Lot                                                                                                                                                                          |
| 14                                                                         | 504201040110                                                                                                                                                                                                 | 1948                                                                                           |                                                                    |                    | Contributing                                                                                                                                                                                                                                   | no 550                                                                                                                                                                                                                                                                                                  |          | Birch                                                                                                                       | Road                                                                              |                                                                                                                         |                                                                                                                                        |                                                                                                                                                        | Modern Vernacular                                                                                                                                                                   |
| 15                                                                         | 504201040120                                                                                                                                                                                                 | 1957                                                                                           | 1949                                                               | 1949               | Contributing                                                                                                                                                                                                                                   | no 543                                                                                                                                                                                                                                                                                                  |          | Breakers                                                                                                                    | Ave                                                                               | Windamar Beach Resort                                                                                                   | Windamar Beach Resort                                                                                                                  | Lester Avery                                                                                                                                           | Modern Vernacular                                                                                                                                                                   |
| 16                                                                         | 504201050010                                                                                                                                                                                                 | 2009                                                                                           | 2008                                                               |                    | Non-Contributing                                                                                                                                                                                                                               | no 551                                                                                                                                                                                                                                                                                                  |          | Fort Lauderdale Beach                                                                                                       | Blvd                                                                              | Conrad Hotel                                                                                                            | Trump Hotel                                                                                                                            |                                                                                                                                                        | No Style                                                                                                                                                                            |
| 17                                                                         | 504201040090                                                                                                                                                                                                 | 1951                                                                                           | 1951                                                               |                    | Contributing                                                                                                                                                                                                                                   | BD04482 551                                                                                                                                                                                                                                                                                             |          | Breakers                                                                                                                    | Ave                                                                               | Village Café/North Beach                                                                                                | . '                                                                                                                                    | J.B. O'Neill                                                                                                                                           | Mid Century Modern                                                                                                                                                                  |
| 18                                                                         | 504201040100                                                                                                                                                                                                 | 1951                                                                                           | 1957                                                               |                    | Contributing                                                                                                                                                                                                                                   | no 552                                                                                                                                                                                                                                                                                                  |          | Birch                                                                                                                       | Road                                                                              | Solas                                                                                                                   | Elysium Resort                                                                                                                         | G.P. Johnson                                                                                                                                           | Tropical Art Deco                                                                                                                                                                   |
|                                                                            | 504201BC1060                                                                                                                                                                                                 | 1972                                                                                           | 1959                                                               | 1959               | Contributing                                                                                                                                                                                                                                   | BD04481 600                                                                                                                                                                                                                                                                                             | N        | Birch                                                                                                                       | Road                                                                              | Birch House                                                                                                             | Birch House                                                                                                                            | Charles McKirahan                                                                                                                                      | Mid-Century Modern                                                                                                                                                                  |
|                                                                            | 504201BC1060                                                                                                                                                                                                 | 1972                                                                                           | 1958                                                               | 1960               | Contributing                                                                                                                                                                                                                                   | BD04488 3003                                                                                                                                                                                                                                                                                            |          | Terramar                                                                                                                    | Street                                                                            | Birch Tower                                                                                                             | Birch Tower                                                                                                                            | Charles McKirahan                                                                                                                                      | Mid-Century Modern                                                                                                                                                                  |
|                                                                            | 504201BC1060                                                                                                                                                                                                 | 1972                                                                                           | 1950                                                               | 1950               | Contributing                                                                                                                                                                                                                                   | BD04483 609                                                                                                                                                                                                                                                                                             |          | Breakers                                                                                                                    | Ave                                                                               | Birch Estate                                                                                                            | Birch Estate                                                                                                                           | William Vaughn                                                                                                                                         | Modern Vernacular                                                                                                                                                                   |
|                                                                            | 504201070030                                                                                                                                                                                                 | 1958                                                                                           | 1950                                                               | 1950               | Contributing                                                                                                                                                                                                                                   | no 600                                                                                                                                                                                                                                                                                                  | )        | Breakers                                                                                                                    | Ave                                                                               | Village Design                                                                                                          | Sea Wind                                                                                                                               | William Vaughn                                                                                                                                         | Modern Vernacular                                                                                                                                                                   |
|                                                                            | 504201070020                                                                                                                                                                                                 | 1950                                                                                           |                                                                    |                    | Contributing                                                                                                                                                                                                                                   | no 3115                                                                                                                                                                                                                                                                                                 |          | Terramar                                                                                                                    | Street                                                                            | N/A                                                                                                                     |                                                                                                                                        |                                                                                                                                                        | Modern Vernacular                                                                                                                                                                   |
|                                                                            | 504201AS0720                                                                                                                                                                                                 | 2004                                                                                           | c2007                                                              |                    | Non-Contributing                                                                                                                                                                                                                               | no 601                                                                                                                                                                                                                                                                                                  |          | Fort Lauderdale Beach                                                                                                       | Blvd                                                                              | The Atlantic Hotel                                                                                                      | The Atlantic Luxury Properties                                                                                                         |                                                                                                                                                        | No Style                                                                                                                                                                            |
| 23                                                                         | 504201070050                                                                                                                                                                                                 | 1971                                                                                           | 1950                                                               | 1950               | Contributing                                                                                                                                                                                                                                   | no 3110                                                                                                                                                                                                                                                                                                 | )        | Auramar                                                                                                                     | Street                                                                            | N/A                                                                                                                     | Sea Wind                                                                                                                               | Lester Avery                                                                                                                                           | Modern Vernacular                                                                                                                                                                   |
| 24                                                                         | 504201070040                                                                                                                                                                                                 | 1958                                                                                           | 1950                                                               | 1950               | Contributing                                                                                                                                                                                                                                   | no 608                                                                                                                                                                                                                                                                                                  |          | Breakers                                                                                                                    | Ave                                                                               | At the Market                                                                                                           | Sea Wind                                                                                                                               | William Vaughn                                                                                                                                         | Modern Vernacular                                                                                                                                                                   |
|                                                                            | 504201060230                                                                                                                                                                                                 | 1951                                                                                           | 1951                                                               |                    | Contributing                                                                                                                                                                                                                                   | no 618                                                                                                                                                                                                                                                                                                  |          | Birch                                                                                                                       | Road                                                                              | San's Souci                                                                                                             | San's Souci                                                                                                                            | G.P. Johnson                                                                                                                                           | Modern Vernacular                                                                                                                                                                   |
|                                                                            | 504201060230                                                                                                                                                                                                 | 1958                                                                                           | 1956                                                               |                    | Contributing                                                                                                                                                                                                                                   | no 2900                                                                                                                                                                                                                                                                                                 | 1        | Belmar                                                                                                                      | Street                                                                            | Tropi Rock                                                                                                              | Tropi Rock                                                                                                                             | J.B. O'Neill                                                                                                                                           | Modern Vernacular                                                                                                                                                                   |
|                                                                            | 504201060230                                                                                                                                                                                                 | 0                                                                                              | 0                                                                  |                    | Vacant Lot                                                                                                                                                                                                                                     | no 600                                                                                                                                                                                                                                                                                                  |          | (Block) Breakers                                                                                                            | Ave                                                                               | Vacant Lot                                                                                                              |                                                                                                                                        |                                                                                                                                                        | N/A                                                                                                                                                                                 |
|                                                                            | 504201060250                                                                                                                                                                                                 | 1965                                                                                           | 1951                                                               | 1951               | Contributing                                                                                                                                                                                                                                   | BD04491 619                                                                                                                                                                                                                                                                                             |          | Breakers                                                                                                                    | Ave                                                                               | Brynja Beach Shop                                                                                                       | Sun Terrace                                                                                                                            | Gamble, Pownall & Gilroy                                                                                                                               | Modern Vernacular                                                                                                                                                                   |
| 27                                                                         | 504201060040                                                                                                                                                                                                 | 0                                                                                              | 0                                                                  |                    | Parking Lot                                                                                                                                                                                                                                    | no 620                                                                                                                                                                                                                                                                                                  |          | Breakers                                                                                                                    | Ave                                                                               | Parking Lot                                                                                                             |                                                                                                                                        |                                                                                                                                                        | N/A                                                                                                                                                                                 |
| 28                                                                         | 504201060050                                                                                                                                                                                                 | 1954                                                                                           | 1956                                                               |                    | Contributing                                                                                                                                                                                                                                   | BD04484 619                                                                                                                                                                                                                                                                                             |          | Fort Lauderdale Beach                                                                                                       | Blvd                                                                              | Jolly Roger/Sea Club                                                                                                    | Jolly Roger/Sea Club                                                                                                                   | Tony Sherman                                                                                                                                           | Mid-Century Modern                                                                                                                                                                  |
|                                                                            | 504201060010                                                                                                                                                                                                 | 1959                                                                                           | 1952                                                               | 1952               | Contributing                                                                                                                                                                                                                                   | BD04485 625                                                                                                                                                                                                                                                                                             |          | Fort Lauderdale Beach                                                                                                       | Blvd                                                                              | Premiere                                                                                                                | Beach Plaza Hotel                                                                                                                      | Gamble, Pownall & Gilroy                                                                                                                               | Mid-Century Modern                                                                                                                                                                  |
|                                                                            | 504201060030                                                                                                                                                                                                 | 1959                                                                                           | 1959                                                               |                    | Contributing                                                                                                                                                                                                                                   | BD04477 3110                                                                                                                                                                                                                                                                                            |          | Belmar                                                                                                                      | Street                                                                            | Premiere                                                                                                                | Premiere                                                                                                                               | Arthur Rude                                                                                                                                            | Modern Vernacular                                                                                                                                                                   |
|                                                                            | 504201060020                                                                                                                                                                                                 | 0                                                                                              | 0                                                                  |                    | Parking Lot                                                                                                                                                                                                                                    | no 3100                                                                                                                                                                                                                                                                                                 |          | Belmar                                                                                                                      | Street                                                                            | Parking Lot                                                                                                             |                                                                                                                                        |                                                                                                                                                        | N/A                                                                                                                                                                                 |
| 32                                                                         | 5042010600**                                                                                                                                                                                                 | 2017                                                                                           |                                                                    |                    | Non-Contributing                                                                                                                                                                                                                               | no 701                                                                                                                                                                                                                                                                                                  |          | Fort Lauderdale Beach                                                                                                       | Blvd                                                                              | Paramount                                                                                                               |                                                                                                                                        |                                                                                                                                                        | No Style                                                                                                                                                                            |
|                                                                            | 504201060093                                                                                                                                                                                                 | 1965                                                                                           | c1965                                                              |                    | Non-Contributing                                                                                                                                                                                                                               | no 701                                                                                                                                                                                                                                                                                                  | .1       | Fort Lauderdale Beach                                                                                                       | Blvd                                                                              | Hotel/ Empty                                                                                                            | Hotel/ Empty                                                                                                                           | Name of the second                                                                                                                                     | Mid Century Modern                                                                                                                                                                  |
|                                                                            | 504201060080                                                                                                                                                                                                 | 0                                                                                              | c1955                                                              |                    | Non-Contributing                                                                                                                                                                                                                               |                                                                                                                                                                                                                                                                                                         |          | Breakers                                                                                                                    |                                                                                   | Sea Crest                                                                                                               | Sea Crest                                                                                                                              | William Vaughn                                                                                                                                         |                                                                                                                                                                                     |
|                                                                            | 504201060070                                                                                                                                                                                                 | 0                                                                                              | 1950                                                               |                    |                                                                                                                                                                                                                                                | no 716                                                                                                                                                                                                                                                                                                  |          | Breakers                                                                                                                    | Ave                                                                               | Sea Crea                                                                                                                | Sea Crea                                                                                                                               | William Vaughn                                                                                                                                         |                                                                                                                                                                                     |
| 22.4                                                                       | E0 4204 0504                                                                                                                                                                                                 | 0                                                                                              | 1950                                                               |                    |                                                                                                                                                                                                                                                | no 3109                                                                                                                                                                                                                                                                                                 |          |                                                                                                                             | Street                                                                            | David Dal                                                                                                               | The Debis D.                                                                                                                           | Wm T. Vaughn                                                                                                                                           | Mandaus Vannasid                                                                                                                                                                    |
|                                                                            | 504201060180                                                                                                                                                                                                 | 1948                                                                                           | 1948                                                               |                    | Contributing                                                                                                                                                                                                                                   | no 709                                                                                                                                                                                                                                                                                                  |          | Breakers                                                                                                                    | Ave                                                                               | Royal Palms                                                                                                             | The Robin Dale                                                                                                                         | G.P. Johnson                                                                                                                                           | Modern Vernacular                                                                                                                                                                   |
|                                                                            | 504201060180                                                                                                                                                                                                 | 1965                                                                                           | 1965                                                               |                    | Non-Contributing                                                                                                                                                                                                                               | no 710                                                                                                                                                                                                                                                                                                  |          | Birch                                                                                                                       | Road                                                                              | Royal Palms                                                                                                             | Three Palms Resort                                                                                                                     | Thor Amlie                                                                                                                                             | No Style Transcal Art Daga                                                                                                                                                          |
|                                                                            | 504201060180                                                                                                                                                                                                 | 1952                                                                                           | 1950                                                               | 4047               | Non-Contributing                                                                                                                                                                                                                               | no 717                                                                                                                                                                                                                                                                                                  |          | Breakers                                                                                                                    | Ave                                                                               | Royal Palms                                                                                                             | Monte Carlo Hotel                                                                                                                      | Little & Crawford                                                                                                                                      | Tropical Art Deco                                                                                                                                                                   |
|                                                                            | 504201060200                                                                                                                                                                                                 | 1950                                                                                           | 1947                                                               | 1947               | Contributing                                                                                                                                                                                                                                   | no 2901                                                                                                                                                                                                                                                                                                 |          | Belmar                                                                                                                      | Street                                                                            | Soleado                                                                                                                 | Nacant Lat                                                                                                                             | G.P. Johnson                                                                                                                                           | Modern Vernacular                                                                                                                                                                   |
|                                                                            | 504201060130                                                                                                                                                                                                 | 0                                                                                              |                                                                    |                    | Vacant Lot                                                                                                                                                                                                                                     | no 735                                                                                                                                                                                                                                                                                                  |          |                                                                                                                             | Blvd                                                                              | Vacant Lot                                                                                                              | Vacant Lot                                                                                                                             |                                                                                                                                                        | N/A                                                                                                                                                                                 |
|                                                                            | 504201060120                                                                                                                                                                                                 | 0                                                                                              |                                                                    |                    | Vacant Lot                                                                                                                                                                                                                                     | no 725                                                                                                                                                                                                                                                                                                  |          | Fort Lauderdale Beach                                                                                                       | Road                                                                              | Vacant Lot                                                                                                              | Vacant Lot                                                                                                                             |                                                                                                                                                        | N/A                                                                                                                                                                                 |
|                                                                            | 504201060110                                                                                                                                                                                                 | 0                                                                                              |                                                                    |                    | Vacant Lot                                                                                                                                                                                                                                     | no 3115                                                                                                                                                                                                                                                                                                 |          | Vistamar                                                                                                                    | Street                                                                            | Vacant Lot                                                                                                              | \\\\tau_1 = \\\                                                                                                                        |                                                                                                                                                        | N/A                                                                                                                                                                                 |
|                                                                            | E04204060440                                                                                                                                                                                                 |                                                                                                |                                                                    |                    | Vacant Lot                                                                                                                                                                                                                                     | no 734                                                                                                                                                                                                                                                                                                  |          | Breakers                                                                                                                    | Ave                                                                               | Vacant Lot                                                                                                              | Vacant Lot                                                                                                                             |                                                                                                                                                        | N/A                                                                                                                                                                                 |
|                                                                            | 504201060140                                                                                                                                                                                                 | 0                                                                                              | 1051                                                               |                    |                                                                                                                                                                                                                                                | no 2400                                                                                                                                                                                                                                                                                                 | 1        | Victomor                                                                                                                    | Ctroot                                                                            | Vacant Let                                                                                                              | Son Cato                                                                                                                               | LP O'Noill                                                                                                                                             | NI/A                                                                                                                                                                                |
|                                                                            | 504201060100                                                                                                                                                                                                 | 1951                                                                                           | 1951                                                               | 1055.53            | Vacant Lot                                                                                                                                                                                                                                     | no 3109                                                                                                                                                                                                                                                                                                 |          | Vistamar                                                                                                                    | Street                                                                            | Vacant Lot                                                                                                              | Sea Gate                                                                                                                               |                                                                                                                                                        | N/A                                                                                                                                                                                 |
| 40A                                                                        | 504201060100<br>504201060150                                                                                                                                                                                 | 1951<br>1985                                                                                   | c 2006                                                             | 1955-57            | Vacant Lot Contributing                                                                                                                                                                                                                        | no 733                                                                                                                                                                                                                                                                                                  |          | Breakers                                                                                                                    | Ave                                                                               | Convenant House                                                                                                         | Convenant House                                                                                                                        | Charles McKirahan                                                                                                                                      | No Style                                                                                                                                                                            |
| 40A<br>40b                                                                 | 504201060100<br>504201060150<br>504201060150                                                                                                                                                                 | 1951<br>1985<br>1985                                                                           | c 2006<br>c 2006                                                   | 1955-57            | Vacant Lot Contributing Contributing                                                                                                                                                                                                           | no 733<br>no 733                                                                                                                                                                                                                                                                                        |          | Breakers<br>Breakers                                                                                                        | Ave<br>Ave                                                                        | Convenant House Convenant House                                                                                         | Convenant House Convenant House                                                                                                        | Charles McKirahan<br>Charles McKirahan                                                                                                                 | No Style<br>No Style                                                                                                                                                                |
| 40A<br>40b<br>41                                                           | 504201060100<br>504201060150<br>504201060150<br>504201060160                                                                                                                                                 | 1951<br>1985<br>1985<br>1985                                                                   | c 2006<br>c 2006<br>c 2006                                         |                    | Vacant Lot Contributing Contributing Contributing                                                                                                                                                                                              | no         733           no         733           no         733                                                                                                                                                                                                                                        |          | Breakers<br>Breakers<br>Breakers                                                                                            | Ave<br>Ave<br>Ave                                                                 | Convenant House Convenant House Convenant House                                                                         | Convenant House Convenant House Convenant House                                                                                        | Charles McKirahan Charles McKirahan Charles McKirahan                                                                                                  | No Style<br>No Style<br>No Style                                                                                                                                                    |
| 40A<br>40b<br>41<br>42A                                                    | 504201060100<br>504201060150<br>504201060150<br>504201060160<br>504201060310                                                                                                                                 | 1951<br>1985<br>1985<br>1985<br>1985<br>1951                                                   | c 2006<br>c 2006<br>c 2006<br>1950                                 | 1955-57            | Vacant Lot Contributing Contributing Contributing Contributing Contributing                                                                                                                                                                    | no         733           no         733           no         733           no         2909                                                                                                                                                                                                              |          | Breakers<br>Breakers<br>Breakers<br>Vistamar                                                                                | Ave<br>Ave<br>Street                                                              | Convenant House Convenant House Convenant House Tranquilo                                                               | Convenant House Convenant House Convenant House Sea Gate                                                                               | Charles McKirahan<br>Charles McKirahan<br>Charles McKirahan<br>William Vaughn                                                                          | No Style<br>No Style<br>No Style<br>Modern Vernacular                                                                                                                               |
| 40A<br>40b<br>41<br>42A<br>42B                                             | 504201060100<br>504201060150<br>504201060150<br>504201060160<br>504201060310<br>504201060310                                                                                                                 | 1951<br>1985<br>1985<br>1985<br>1951<br>1951                                                   | c 2006<br>c 2006<br>c 2006<br>1950                                 | 1955-57<br>1955-57 | Vacant Lot Contributing Contributing Contributing Contributing Contributing Contributing                                                                                                                                                       | no         733           no         733           no         733           no         2909           no         2909                                                                                                                                                                                    |          | Breakers<br>Breakers<br>Breakers<br>Vistamar<br>Vistamar                                                                    | Ave Ave Ave Street Street                                                         | Convenant House Convenant House Convenant House Tranquilo Tranquilo                                                     | Convenant House Convenant House Convenant House Sea Gate Sea Gate                                                                      | Charles McKirahan Charles McKirahan Charles McKirahan William Vaughn William Vaughn                                                                    | No Style<br>No Style<br>No Style<br>Modern Vernacular<br>Modern Vernacular                                                                                                          |
| 40A<br>40b<br>41<br>42A<br>42B<br>43                                       | 504201060100<br>504201060150<br>504201060150<br>504201060160<br>504201060310<br>504201060310<br>504201060320                                                                                                 | 1951<br>1985<br>1985<br>1985<br>1951<br>1951<br>1951                                           | c 2006<br>c 2006<br>c 2006<br>1950                                 | 1955-57            | Vacant Lot Contributing Contributing Contributing Contributing Contributing Contributing Contributing                                                                                                                                          | no         733           no         733           no         733           no         2909           no         2909           no         2901                                                                                                                                                          |          | Breakers<br>Breakers<br>Breakers<br>Vistamar<br>Vistamar<br>Vistamar                                                        | Ave Ave Ave Street Street Street                                                  | Convenant House Convenant House Convenant House Tranquilo Tranquilo Tranquilo                                           | Convenant House Convenant House Convenant House Sea Gate Sea Gate Vista Mar                                                            | Charles McKirahan<br>Charles McKirahan<br>Charles McKirahan<br>William Vaughn                                                                          | No Style No Style No Style Modern Vernacular Modern Vernacular Modern Vernacular                                                                                                    |
| 40A<br>40b<br>41<br>42A<br>42B<br>43                                       | 504201060100<br>504201060150<br>504201060150<br>504201060160<br>504201060310<br>504201060310<br>504201060320<br>504201060330                                                                                 | 1951<br>1985<br>1985<br>1985<br>1985<br>1951<br>1951<br>1959<br>0                              | c 2006<br>c 2006<br>c 2006<br>1950<br>1950                         | 1955-57<br>1955-57 | Vacant Lot Contributing Contributing Contributing Contributing Contributing Contributing Contributing Contributing Vacant Lot                                                                                                                  | no     733       no     733       no     733       no     2909       no     2909       no     2901       no     2839                                                                                                                                                                                    |          | Breakers<br>Breakers<br>Breakers<br>Vistamar<br>Vistamar<br>Vistamar<br>Vistamar                                            | Ave Ave Ave Street Street Street Street                                           | Convenant House Convenant House Convenant House Tranquilo Tranquilo Tranquilo Vacant Lot                                | Convenant House Convenant House Convenant House Sea Gate Sea Gate Vista Mar Vacant Lot                                                 | Charles McKirahan Charles McKirahan Charles McKirahan William Vaughn William Vaughn Lester Avery                                                       | No Style No Style No Style Modern Vernacular Modern Vernacular Modern Vernacular N/A                                                                                                |
| 40A<br>40b<br>41<br>42A<br>42B<br>43<br>44                                 | 504201060100<br>504201060150<br>504201060150<br>504201060160<br>504201060310<br>504201060310<br>504201060320<br>504201060330<br>504201060340                                                                 | 1951<br>1985<br>1985<br>1985<br>1985<br>1951<br>1951<br>1959<br>0                              | c 2006<br>c 2006<br>c 2006<br>1950<br>1950<br>1948                 | 1955-57<br>1955-57 | Vacant Lot Contributing Contributing Contributing Contributing Contributing Contributing Contributing Vacant Lot Contributing                                                                                                                  | no     733       no     733       no     733       no     2909       no     2909       no     2901       no     2839       no     2831                                                                                                                                                                  |          | Breakers Breakers Breakers Vistamar Vistamar Vistamar Vistamar Vistamar Vistamar                                            | Ave Ave Ave Street Street Street Street Street Street                             | Convenant House Convenant House Convenant House Tranquilo Tranquilo Tranquilo                                           | Convenant House Convenant House Convenant House Sea Gate Sea Gate Vista Mar                                                            | Charles McKirahan Charles McKirahan Charles McKirahan William Vaughn William Vaughn Lester Avery J.B.O'Neill                                           | No Style No Style No Style Modern Vernacular Modern Vernacular Modern Vernacular Modern Vernacular N/A Modern Vernacular                                                            |
| 40A<br>40b<br>41<br>42A<br>42B<br>43<br>44<br>45                           | 504201060100<br>504201060150<br>504201060150<br>504201060160<br>504201060310<br>504201060310<br>504201060320<br>504201060330<br>504201060340<br>504201060350                                                 | 1951<br>1985<br>1985<br>1985<br>1985<br>1951<br>1951<br>1959<br>0<br>1954<br>1958              | c 2006<br>c 2006<br>c 2006<br>1950<br>1950                         | 1955-57<br>1955-57 | Vacant Lot Contributing Contributing Contributing Contributing Contributing Contributing Contributing Vacant Lot Contributing Contributing                                                                                                     | no         733           no         733           no         733           no         2909           no         2909           no         2901           no         2839           no         2831           no         740                                                                             |          | Breakers Breakers Vistamar Vistamar Vistamar Vistamar Vistamar Vistamar Vistamar Bayshore                                   | Ave Ave Ave Street Street Street Street Street Drive                              | Convenant House Convenant House Convenant House Tranquilo Tranquilo Tranquilo Vacant Lot Tranquilo                      | Convenant House Convenant House Convenant House Sea Gate Sea Gate Vista Mar Vacant Lot Cocobelle Resort                                | Charles McKirahan Charles McKirahan Charles McKirahan William Vaughn William Vaughn Lester Avery                                                       | No Style No Style No Style Modern Vernacular Modern Vernacular Modern Vernacular Modern Vernacular N/A Modern Vernacular Mid Century Modern                                         |
| 40A<br>40b<br>41<br>42A<br>42B<br>43<br>44<br>45<br>46                     | 504201060100<br>504201060150<br>504201060150<br>504201060160<br>504201060310<br>504201060310<br>504201060320<br>504201060330<br>504201060340<br>504201060350<br>504201060510                                 | 1951<br>1985<br>1985<br>1985<br>1951<br>1951<br>1951<br>1959<br>0<br>1954<br>1958              | c 2006<br>c 2006<br>c 2006<br>1950<br>1950<br>1948<br>1952<br>1956 | 1955-57<br>1955-57 | Vacant Lot Contributing Contributing Contributing Contributing Contributing Contributing Contributing Vacant Lot Contributing Contributing Vacant Lot                                                                                          | no         733           no         733           no         733           no         2909           no         2909           no         2901           no         2839           no         2831           no         740           no         2800                                                   |          | Breakers Breakers Vistamar Vistamar Vistamar Vistamar Vistamar Vistamar Vistamar Vistamar Vistamar Bayshore Vistamar        | Ave Ave Ave Street | Convenant House Convenant House Convenant House Tranquilo Tranquilo Tranquilo Vacant Lot Tranquilo Vacant Lot           | Convenant House Convenant House Convenant House Sea Gate Sea Gate Vista Mar Vacant Lot Cocobelle Resort Vacant Lot                     | Charles McKirahan Charles McKirahan Charles McKirahan William Vaughn William Vaughn Lester Avery J.B.O'Neill C.F. Mckirahan                            | No Style No Style No Style Modern Vernacular Modern Vernacular Modern Vernacular Modern Vernacular N/A Modern Vernacular Mid Century Modern N/A                                     |
| 40A<br>40b<br>41<br>42A<br>42B<br>43<br>44<br>45<br>46<br>47               | 504201060100<br>504201060150<br>504201060150<br>504201060160<br>504201060310<br>504201060310<br>504201060320<br>504201060330<br>504201060330<br>504201060350<br>504201060350<br>504201060310                 | 1951<br>1985<br>1985<br>1985<br>1985<br>1951<br>1951<br>1959<br>0<br>1954<br>1958<br>0         | c 2006<br>c 2006<br>c 2006<br>1950<br>1950<br>1948<br>1952<br>1956 | 1955-57<br>1955-57 | Vacant Lot Contributing Contributing Contributing Contributing Contributing Contributing Contributing Vacant Lot Contributing Vacant Lot Contributing Vacant Lot Contributing Contributing                                                     | no         733           no         733           no         733           no         2909           no         2901           no         2839           no         2831           no         740           no         2800           no         700                                                    |          | Breakers Breakers Breakers Vistamar Vistamar Vistamar Vistamar Vistamar Vistamar Vistamar Vistamar Antioch                  | Ave Ave Ave Street Street Street Street Drive Street Ave                          | Convenant House Convenant House Convenant House Tranquilo Tranquilo Tranquilo Vacant Lot Tranquilo Vacant Lot Beachdale | Convenant House Convenant House Convenant House Sea Gate Sea Gate Vista Mar Vacant Lot Cocobelle Resort Vacant Lot Beachdale           | Charles McKirahan Charles McKirahan Charles McKirahan William Vaughn William Vaughn Lester Avery  J.B.O'Neill C.F. Mckirahan                           | No Style No Style No Style Modern Vernacular Modern Vernacular Modern Vernacular N/A Modern Vernacular Mid Century Modern N/A Modern Vernacular                                     |
| 40A<br>40b<br>41<br>42A<br>42B<br>43<br>44<br>45<br>46<br>47<br>48A        | 504201060100<br>504201060150<br>504201060150<br>504201060160<br>504201060310<br>504201060310<br>504201060320<br>504201060330<br>504201060340<br>504201060350<br>504201060510<br>504201NX0130<br>504201NX0130 | 1951<br>1985<br>1985<br>1985<br>1985<br>1951<br>1951<br>1959<br>0<br>1954<br>1958<br>0<br>1957 | c 2006<br>c 2006<br>c 2006<br>1950<br>1950<br>1948<br>1952<br>1956 | 1955-57<br>1955-57 | Vacant Lot Contributing Contributing Contributing Contributing Contributing Contributing Contributing Vacant Lot Contributing Vacant Lot Contributing Vacant Lot Contributing Contributing Contributing Contributing Contributing Contributing | no         733           no         733           no         733           no         2909           no         2909           no         2901           no         2839           no         2831           no         740           no         2800           no         700           no         700 |          | Breakers Breakers Vistamar Vistamar Vistamar Vistamar Vistamar Vistamar Vistamar Vistamar Bayshore Vistamar Antioch Antioch | Ave Ave Ave Street Street Street Street Street Street Ave Ave Ave                 | Convenant House Convenant House Convenant House Tranquilo Tranquilo Vacant Lot Tranquilo Vacant Lot Beachdale Beachdale | Convenant House Convenant House Convenant House Sea Gate Sea Gate Vista Mar Vacant Lot Cocobelle Resort Vacant Lot Beachdale Beachdale | Charles McKirahan Charles McKirahan Charles McKirahan William Vaughn William Vaughn Lester Avery  J.B.O'Neill C.F. McKirahan J.B. O'Neill J.B. O'Neill | No Style No Style No Style Modern Vernacular Modern Vernacular Modern Vernacular Modern Vernacular N/A Modern Vernacular Mid Century Modern N/A Modern Vernacular Modern Vernacular |
| 40A<br>40b<br>41<br>42A<br>42B<br>43<br>44<br>45<br>46<br>47<br>48A<br>48B | 504201060100<br>504201060150<br>504201060150<br>504201060160<br>504201060310<br>504201060310<br>504201060320<br>504201060330<br>504201060330<br>504201060350<br>504201060350<br>504201060310                 | 1951<br>1985<br>1985<br>1985<br>1985<br>1951<br>1951<br>1959<br>0<br>1954<br>1958<br>0         | c 2006<br>c 2006<br>c 2006<br>1950<br>1950<br>1948<br>1952<br>1956 | 1955-57<br>1955-57 | Vacant Lot Contributing Contributing Contributing Contributing Contributing Contributing Contributing Vacant Lot Contributing Vacant Lot Contributing Vacant Lot Contributing Contributing                                                     | no         733           no         733           no         733           no         2909           no         2901           no         2839           no         2831           no         740           no         2800           no         700                                                    |          | Breakers Breakers Breakers Vistamar Vistamar Vistamar Vistamar Vistamar Vistamar Vistamar Vistamar Antioch                  | Ave Ave Ave Street Street Street Street Drive Street Ave                          | Convenant House Convenant House Convenant House Tranquilo Tranquilo Tranquilo Vacant Lot Tranquilo Vacant Lot Beachdale | Convenant House Convenant House Convenant House Sea Gate Sea Gate Vista Mar Vacant Lot Cocobelle Resort Vacant Lot Beachdale           | Charles McKirahan Charles McKirahan Charles McKirahan William Vaughn William Vaughn Lester Avery  J.B.O'Neill C.F. Mckirahan                           | No Style No Style No Style Modern Vernacular Modern Vernacular Modern Vernacular N/A Modern Vernacular Mid Century Modern N/A Modern Vernacular                                     |