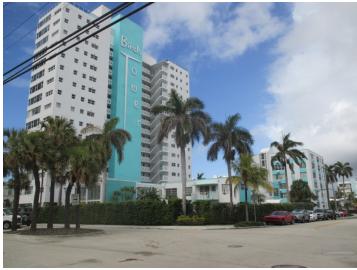

terials**

Stucco

Roman Brick

**Building Configuration:** L-Shaped

# **Building Design Features**

Built-in Planters

- Railings (Non-Decorative)
- Awning at Entrance
- Balcony(ies)
- Planters
- Other A/C louvers

#### Sign Types

No Sign

#### **Site Features**

- Driveway (single or stacked)
- Parking in Front
- Parking in Rear
- On-Street Parking
- Wall in front of structure
- Hedge in front of structure
- Fence or Gate in front of structure

**Roof Type:** Flat

Roof Material: Flat Roof - Not Visible

#### Window Type

- Awning
- Jalousie
- Fixed

#### With or Without Muntins

Without Muntins

#### Comments:

A full narrative is available in the Florida Master Site File form under file #BD04483

#### Geopoint

Lat: 26.132 Lon: -80.105

### **Location Map**



# **Reference Photo**



#### **Historic Photo**

**Building Number: 20** 

Address: 600 Breakers Ave

**Date:** 1950 \*per permit records **Architect:** William Vaughn

Architectural Style: Modern Vernacular

Folio: 504201070030

**Current Business Name (if applicable)** 

Village Design

Contributing or Non-Contributing: Contributing

**Existing Condition of Structure: Good** 

Noticeable Alterations: Yes If yes, what are the alterations?

Creation of new opening on west elevation to

accommodate storefront doors

Has building been demolished since 2008 survey?

No

Number of Stories: 2

Number of Residential Living Units: 6 Number of Commercial Tenant Spaces: 2

Number of Hotel Rooms: N/A

**Building Use** 

Apartment/Condo

Retail

# **Building Materials**

Stucco

**Building Configuration:** Rectangular/Squ