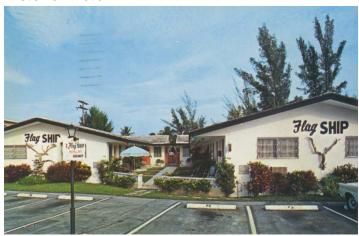

on Bayshore

Contributing or Non-Contributing: Non-Contributing Has building been demolished since 2008 survey?

Yes

If yes, what year was the building demolished?

2016

Number of Stories: 0

**Number of Residential Living Units:** N/A **Number of Commercial Tenant Spaces:** N/A

Number of Hotel Rooms: N/A Building Use: Other – vacant lot

**Sign Types:** No Sign **Site Features** 

Fence or Gate in front of structure

#### **Comments**

The Wave on Bayshore - planned new development to be built: 10 stories, 18 units condo

One structure previously inventoried was demolished, a full narrative for structure is available in Florida Master Site File form under file #BD04489.

#### Geopoint

Lat: 26.132 Lon: -80.108

# **Location Map**



#### **Reference Photo**



#### **Historic Photo**



**Building Number: 110A** 

Address: 700 Bayshore Drive

**Date:** 1957

Architect: J.B. O'Neill

Architectural Style: Modern Vernacular

Folio: 504201NY0260

**Current Business Name (if applicable)** 

Beach Shore

Contributing or Non-Contributing: Contributing

**Existing Condition of Structure: Good** 

Noticeable Alterations: Unsure

Has building been demolished since 2008 survey?

No

Number of Stories: 2

Number of Residential Living Units: 8 Number of Commercial Tenant Spaces: N/A

Number of Hotel Rooms: N/A Building Use: Apartment/Condo

**Building Materials: Stucco** 

**Building Configuration:** Rectangular/Square

**Building Design Features** 

Planters

Awning at Entrance

Sign Types: Other – Sign on light fixture

**Site Features** 

Fence or Gate in front of structure

- Pa