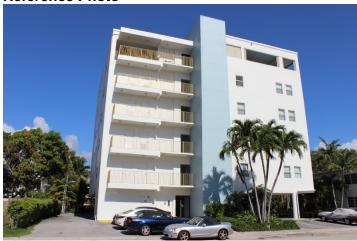

re

Has building been demolished since 2008 survey?

No

Number of Stories: 6

**Number of Residential Living Units:** Unknown **Number of Commercial Tenant Spaces:** N/A

Number of Hotel Rooms: N/A Building Use: Apartment/Condo

**Building Materials:** Stucco

**Building Configuration:** Rectangular/Square

### **Building Design Features**

- Balcony(ies)
- Planters
- Railings (Non-Decorative)

#### Sign Types

No Sign

#### **Site Features**

- Driveway (single or stacked)
- Parking in Front
- Parking in Rear

#### **Roof Type**

Flat

#### **Roof Material**

Flat Roof - Not Visible

Window Type: Single-Hung

With or Without Muntins: Without Muntins

#### **Comments**

Parking below the building

#### Geopoint

Lat: 26.132 Lon: -80.107

#### **Location Map**



#### **Reference Photo**



#### **Historic Photo**

**Building Number: 64A Address: 625 Orton Ave** 

**Date:** 1956

Architect: John B. O'Neill

Architectural Style: Modern Vernacular

Folio: 504201NV0160

**Current Business Name (if applicable)** 

Beach Breeze

Contributing or Non-Contributing: Contributing

**Existing Condition of Structure: Good** 

Noticeable Alterations; No

Has building been demolished since 2008 survey?

No

Number of Stories: 2

Number of Residential Living Units: 8 Number of Commercial Tenant Spaces: N/A

Number of Hotel Rooms: N/A Building Use: Apartment/Condo

**Building Materials: Stucco** 

**Building Configuration:** Rectangular/Square

Building Design FeaturesAwning at Entrance

- Other Fixed decorative window shutters, A/C louvers
- Screen Block/Breeze Block

#### Sign Types

Awn