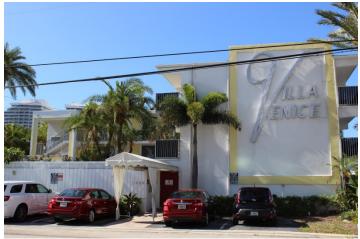

r of Residential Living Units:** N/A **Number of Commercial Tenant Spaces:** N/A

Number of Hotel Rooms: 20 Building Use: Motel/Hotel

#### **Building Materials**

Stucco

Slumped Brick

## **Building Configuration:** L-Shaped **Building Design Features**

- Awning at Entrance
- Catwalks (Exterior Corridors)
- Railings (Non-Decorative)
- Other
- Boxed Window/Extruded Frame
- Other Fabric awnings over select windows

#### Sign Types

- Wall Sign (Illuminated)
- Monument Sign

#### **Site Features**

- · Parking in Front
- Other Pool in courtyard, fence on side of structure to enclose pool area

Roof Type: Flat

Roof Material: Flat Roof - Not Visible

#### Window Type

Fixed

Sliders

With or Without Muntins: Without Muntins

#### Geopoint

Lat: 26.131 Lon: -80.107

#### **Location Map**





Historic Photo None Available

**Building Number: 74A Address: 540 Orton Ave** 

**Date: 1969** 

Architect: John B. O'Neill

Architectural Style: Modern Vernacular

Folio: 504201040230

**Current Business Name (if applicable)** 

The Grand Resort

Contributing or Non-Contributing: Contributing

**Existing Condition of Structure: Good** 

Noticeable Alterations: Unsure

Has building been demolished since 2008 survey?

No

Number of Stories: 2

Number of Residential Living Units: N/A Number of Commercial Tenant Spaces: N/A Number of Hotel Rooms: 33 (Total in Resort)

**Building Use:** Motel/Hotel

#### **Building Materials**

- Stucco
- Slumped Brick
- Keystone (Oolite Stone)

## **Building Configuration:** Courtyard/U-Shaped **Building Design Features**

- Railings (Decorative)
- Built-i