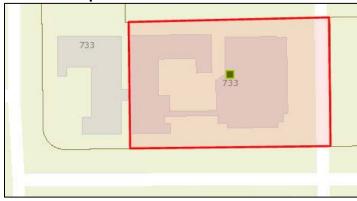

# MASTER LIST OF STRUCTURES SURVEYED

|                                                                            | 1                                                                                                                                                                                                            |                                                                                                |                                                                    |                    | .1                                                                                                                                                                                                                                             |                                                                                                                                                                                                                                                                                                         | T        | 1                                                                                                                           | 1                                                                                 | 1                                                                                                                       |                                                                                                                                        |                                                                                                                                                        |                                                                                                                                                                                     |
|----------------------------------------------------------------------------|--------------------------------------------------------------------------------------------------------------------------------------------------------------------------------------------------------------|------------------------------------------------------------------------------------------------|--------------------------------------------------------------------|--------------------|------------------------------------------------------------------------------------------------------------------------------------------------------------------------------------------------------------------------------------------------|---------------------------------------------------------------------------------------------------------------------------------------------------------------------------------------------------------------------------------------------------------------------------------------------------------|----------|-----------------------------------------------------------------------------------------------------------------------------|-----------------------------------------------------------------------------------|-------------------------------------------------------------------------------------------------------------------------|----------------------------------------------------------------------------------------------------------------------------------------|--------------------------------------------------------------------------------------------------------------------------------------------------------|-------------------------------------------------------------------------------------------------------------------------------------------------------------------------------------|
| Building #                                                                 |                                                                                                                                                                                                              | 1                                                                                              |                                                                    | Yr Built (Permit   |                                                                                                                                                                                                                                                | FMSF Address                                                                                                                                                                                                                                                                                            |          |                                                                                                                             |                                                                                   | Current Name                                                                                                            | Historic Name                                                                                                                          | Architect                                                                                                                                              | Style                                                                                                                                                                               |
| 1                                                                          | 504201PX0640                                                                                                                                                                                                 | 1958                                                                                           | 1956                                                               |                    | Contributing                                                                                                                                                                                                                                   | BD04492 345                                                                                                                                                                                                                                                                                             |          | Fort Lauderdale Beach                                                                                                       | Blvd                                                                              | Spring Tide                                                                                                             | Spring Tide                                                                                                                            | Polivitzky/Johnson                                                                                                                                     | Moderne                                                                                                                                                                             |
| 2                                                                          | 504201160020                                                                                                                                                                                                 | 1947                                                                                           | 1952                                                               | 1946               | Contributing                                                                                                                                                                                                                                   | no 3030                                                                                                                                                                                                                                                                                                 |          | Bayshore                                                                                                                    | Drive                                                                             | Ikona                                                                                                                   | Shell Resort                                                                                                                           | Robert Little                                                                                                                                          | Modern Vernacular                                                                                                                                                                   |
|                                                                            | 504201160030                                                                                                                                                                                                 | 1947                                                                                           | 1945                                                               | 1945               | Contributing                                                                                                                                                                                                                                   | BD04476 3016                                                                                                                                                                                                                                                                                            |          | , '                                                                                                                         | Drive                                                                             | None                                                                                                                    | Martindale                                                                                                                             | D. B. Macneir                                                                                                                                          | Tropical Art Deco                                                                                                                                                                   |
|                                                                            | 504201160030                                                                                                                                                                                                 | 1966                                                                                           | 1966                                                               |                    | Contributing                                                                                                                                                                                                                                   | no 3000                                                                                                                                                                                                                                                                                                 | +        | Bayshore                                                                                                                    | Drive                                                                             | Fortuna                                                                                                                 | Seaside & Sandy Shore                                                                                                                  | Joseph Phillips+Donald F. Castne                                                                                                                       |                                                                                                                                                                                     |
| 3C                                                                         | 504201160030                                                                                                                                                                                                 | 1951                                                                                           | 1951                                                               |                    | Contributing                                                                                                                                                                                                                                   | no 3008                                                                                                                                                                                                                                                                                                 |          | Bayshore                                                                                                                    | Drive                                                                             | Fortuna                                                                                                                 | Sandy Shore Motel                                                                                                                      | Manier & Lester Avery                                                                                                                                  | Modern Vernacular                                                                                                                                                                   |
| 4                                                                          | 504201160210                                                                                                                                                                                                 | 2009                                                                                           | 2008                                                               |                    | Non-Contributing                                                                                                                                                                                                                               | no 401                                                                                                                                                                                                                                                                                                  |          | Fort Lauderdale Beach                                                                                                       | Blvd                                                                              | "W" HOTEL                                                                                                               | "W" HOTEL                                                                                                                              |                                                                                                                                                        | No Style                                                                                                                                                                            |
| 5                                                                          | 504201AJ00**                                                                                                                                                                                                 | 1969                                                                                           |                                                                    |                    | Non-Contributing                                                                                                                                                                                                                               | no 3000                                                                                                                                                                                                                                                                                                 | <u> </u> | Riomar                                                                                                                      | Street                                                                            | Leisure House                                                                                                           |                                                                                                                                        |                                                                                                                                                        | No Style                                                                                                                                                                            |
|                                                                            | 504201430080                                                                                                                                                                                                 | 2010                                                                                           | c2007                                                              |                    |                                                                                                                                                                                                                                                | no 500-514                                                                                                                                                                                                                                                                                              |          | Birch                                                                                                                       | Road                                                                              | Marbellas Townhome                                                                                                      | Marbellas Townhome                                                                                                                     |                                                                                                                                                        | No Style                                                                                                                                                                            |
|                                                                            | 504201430090                                                                                                                                                                                                 | 2007                                                                                           |                                                                    |                    | Non-Contributing                                                                                                                                                                                                                               | no 3021-3043                                                                                                                                                                                                                                                                                            |          | Riomar                                                                                                                      | Street                                                                            | Marbellas Townhome                                                                                                      | Marbellas Townhome                                                                                                                     |                                                                                                                                                        | No Style                                                                                                                                                                            |
| 7                                                                          | 504201GJ0260                                                                                                                                                                                                 | 2006                                                                                           | 2006                                                               |                    | Non-Contributing                                                                                                                                                                                                                               | no 505                                                                                                                                                                                                                                                                                                  | N        | Fort Lauderdale Beach                                                                                                       | Blvd                                                                              | Hilton Hotel                                                                                                            | Hilton Hotel                                                                                                                           |                                                                                                                                                        | No Style                                                                                                                                                                            |
| 8                                                                          | 504201040170                                                                                                                                                                                                 | 0                                                                                              |                                                                    |                    | Vacant Lot                                                                                                                                                                                                                                     | no 505                                                                                                                                                                                                                                                                                                  |          | Breakers                                                                                                                    | Ave                                                                               |                                                                                                                         |                                                                                                                                        |                                                                                                                                                        | N/A                                                                                                                                                                                 |
| 9                                                                          | 504201040150                                                                                                                                                                                                 | 1963                                                                                           | 1963                                                               |                    | Contributing                                                                                                                                                                                                                                   | no 520                                                                                                                                                                                                                                                                                                  |          | Birch                                                                                                                       | Road                                                                              | Cheston House                                                                                                           | Cheston House                                                                                                                          | Herma Hastettler                                                                                                                                       | Modern Vernacular                                                                                                                                                                   |
| 10                                                                         | 504201040160                                                                                                                                                                                                 | 1950                                                                                           | 1947                                                               | 1947               | Contributing                                                                                                                                                                                                                                   | no 3003                                                                                                                                                                                                                                                                                                 |          | Viramar                                                                                                                     | Street                                                                            | The Royal Pavilon                                                                                                       | The Royal Pavilon                                                                                                                      | Lester Avery                                                                                                                                           | Modern Vernacular                                                                                                                                                                   |
|                                                                            | 5042010400**                                                                                                                                                                                                 | 0                                                                                              |                                                                    |                    | Vacant Lot                                                                                                                                                                                                                                     | no 525                                                                                                                                                                                                                                                                                                  |          | Fort Lauderdale Beach                                                                                                       | Blvd                                                                              |                                                                                                                         |                                                                                                                                        |                                                                                                                                                        | N/A                                                                                                                                                                                 |
|                                                                            | 504201040070                                                                                                                                                                                                 | 1950                                                                                           | 1950                                                               |                    | Vacant Lot                                                                                                                                                                                                                                     | BD04493 521                                                                                                                                                                                                                                                                                             |          | Fort Lauderdale Beach                                                                                                       | Blvd                                                                              | Avalon Waterfront Inn                                                                                                   | Avalon Waterfront Inn                                                                                                                  | Theodore Meyer/ Gamble, Powr                                                                                                                           |                                                                                                                                                                                     |
|                                                                            | 504201040050                                                                                                                                                                                                 | 1954                                                                                           | 1954                                                               |                    | Vacant Lot                                                                                                                                                                                                                                     | BD04494 529                                                                                                                                                                                                                                                                                             |          | Fort Lauderdale Beach                                                                                                       | Blvd                                                                              | Tropic Cay                                                                                                              | Tropic Cay                                                                                                                             | John B. O'Neill                                                                                                                                        | N/A                                                                                                                                                                                 |
|                                                                            | 504201040020                                                                                                                                                                                                 | 1951                                                                                           | 1951                                                               |                    | Vacant Lot                                                                                                                                                                                                                                     | no 520                                                                                                                                                                                                                                                                                                  | )        | Breakers                                                                                                                    | Ave                                                                               | Ocean Wave                                                                                                              | Ocean Wave                                                                                                                             | Lester Avery                                                                                                                                           | N/A                                                                                                                                                                                 |
|                                                                            | 504201040030                                                                                                                                                                                                 | 1951                                                                                           | 1951                                                               |                    | Vacant Lot                                                                                                                                                                                                                                     | no 3117                                                                                                                                                                                                                                                                                                 | '        | Viramar                                                                                                                     | Street                                                                            |                                                                                                                         | Annex of Avalon Waterfront                                                                                                             | William Vaughn                                                                                                                                         | N/A                                                                                                                                                                                 |
|                                                                            | 504201040040                                                                                                                                                                                                 | 1963                                                                                           | 1963                                                               |                    | Vacant Lot                                                                                                                                                                                                                                     | no 3100                                                                                                                                                                                                                                                                                                 |          | Windamar                                                                                                                    | Street                                                                            | Waterfront Inn                                                                                                          | Waterfront Inn                                                                                                                         | Joseph Phillips                                                                                                                                        | N/A                                                                                                                                                                                 |
|                                                                            | 504201040130                                                                                                                                                                                                 | 1949                                                                                           | 1949                                                               |                    | Contributing                                                                                                                                                                                                                                   | BD04490 3016                                                                                                                                                                                                                                                                                            |          | Windamar                                                                                                                    | Street                                                                            | Aqua                                                                                                                    |                                                                                                                                        | William Vaughn                                                                                                                                         | Modern Vernacular                                                                                                                                                                   |
|                                                                            | 504201040130                                                                                                                                                                                                 | 1949                                                                                           | 1949                                                               |                    | Contributing                                                                                                                                                                                                                                   | BD04490 3016                                                                                                                                                                                                                                                                                            |          | Windamar                                                                                                                    | Street                                                                            | Aqua                                                                                                                    |                                                                                                                                        | William Vaughn                                                                                                                                         | Modern Vernacular                                                                                                                                                                   |
|                                                                            | 504201040140                                                                                                                                                                                                 | 0                                                                                              |                                                                    |                    | Vacant Lot                                                                                                                                                                                                                                     | no 528                                                                                                                                                                                                                                                                                                  |          | Birch                                                                                                                       | Road                                                                              |                                                                                                                         |                                                                                                                                        |                                                                                                                                                        | Vacant Lot                                                                                                                                                                          |
| 14                                                                         | 504201040110                                                                                                                                                                                                 | 1948                                                                                           |                                                                    |                    | Contributing                                                                                                                                                                                                                                   | no 550                                                                                                                                                                                                                                                                                                  |          | Birch                                                                                                                       | Road                                                                              |                                                                                                                         |                                                                                                                                        |                                                                                                                                                        | Modern Vernacular                                                                                                                                                                   |
| 15                                                                         | 504201040120                                                                                                                                                                                                 | 1957                                                                                           | 1949                                                               | 1949               | Contributing                                                                                                                                                                                                                                   | no 543                                                                                                                                                                                                                                                                                                  |          | Breakers                                                                                                                    | Ave                                                                               | Windamar Beach Resort                                                                                                   | Windamar Beach Resort                                                                                                                  | Lester Avery                                                                                                                                           | Modern Vernacular                                                                                                                                                                   |
| 16                                                                         | 504201050010                                                                                                                                                                                                 | 2009                                                                                           | 2008                                                               |                    | Non-Contributing                                                                                                                                                                                                                               | no 551                                                                                                                                                                                                                                                                                                  |          | Fort Lauderdale Beach                                                                                                       | Blvd                                                                              | Conrad Hotel                                                                                                            | Trump Hotel                                                                                                                            |                                                                                                                                                        | No Style                                                                                                                                                                            |
| 17                                                                         | 504201040090                                                                                                                                                                                                 | 1951                                                                                           | 1951                                                               |                    | Contributing                                                                                                                                                                                                                                   | BD04482 551                                                                                                                                                                                                                                                                                             |          | Breakers                                                                                                                    | Ave                                                                               | Village Café/North Beach                                                                                                | . '                                                                                                                                    | J.B. O'Neill                                                                                                                                           | Mid Century Modern                                                                                                                                                                  |
| 18                                                                         | 504201040100                                                                                                                                                                                                 | 1951                                                                                           | 1957                                                               |                    | Contributing                                                                                                                                                                                                                                   | no 552                                                                                                                                                                                                                                                                                                  |          | Birch                                                                                                                       | Road                                                                              | Solas                                                                                                                   | Elysium Resort                                                                                                                         | G.P. Johnson                                                                                                                                           | Tropical Art Deco                                                                                                                                                                   |
|                                                                            | 504201BC1060                                                                                                                                                                                                 | 1972                                                                                           | 1959                                                               | 1959               | Contributing                                                                                                                                                                                                                                   | BD04481 600                                                                                                                                                                                                                                                                                             | N        | Birch                                                                                                                       | Road                                                                              | Birch House                                                                                                             | Birch House                                                                                                                            | Charles McKirahan                                                                                                                                      | Mid-Century Modern                                                                                                                                                                  |
|                                                                            | 504201BC1060                                                                                                                                                                                                 | 1972                                                                                           | 1958                                                               | 1960               | Contributing                                                                                                                                                                                                                                   | BD04488 3003                                                                                                                                                                                                                                                                                            |          | Terramar                                                                                                                    | Street                                                                            | Birch Tower                                                                                                             | Birch Tower                                                                                                                            | Charles McKirahan                                                                                                                                      | Mid-Century Modern                                                                                                                                                                  |
|                                                                            | 504201BC1060                                                                                                                                                                                                 | 1972                                                                                           | 1950                                                               | 1950               | Contributing                                                                                                                                                                                                                                   | BD04483 609                                                                                                                                                                                                                                                                                             |          | Breakers                                                                                                                    | Ave                                                                               | Birch Estate                                                                                                            | Birch Estate                                                                                                                           | William Vaughn                                                                                                                                         | Modern Vernacular                                                                                                                                                                   |
|                                                                            | 504201070030                                                                                                                                                                                                 | 1958                                                                                           | 1950                                                               | 1950               | Contributing                                                                                                                                                                                                                                   | no 600                                                                                                                                                                                                                                                                                                  | )        | Breakers                                                                                                                    | Ave                                                                               | Village Design                                                                                                          | Sea Wind                                                                                                                               | William Vaughn                                                                                                                                         | Modern Vernacular                                                                                                                                                                   |
|                                                                            | 504201070020                                                                                                                                                                                                 | 1950                                                                                           |                                                                    |                    | Contributing                                                                                                                                                                                                                                   | no 3115                                                                                                                                                                                                                                                                                                 |          | Terramar                                                                                                                    | Street                                                                            | N/A                                                                                                                     |                                                                                                                                        |                                                                                                                                                        | Modern Vernacular                                                                                                                                                                   |
|                                                                            | 504201AS0720                                                                                                                                                                                                 | 2004                                                                                           | c2007                                                              |                    | Non-Contributing                                                                                                                                                                                                                               | no 601                                                                                                                                                                                                                                                                                                  |          | Fort Lauderdale Beach                                                                                                       | Blvd                                                                              | The Atlantic Hotel                                                                                                      | The Atlantic Luxury Properties                                                                                                         |                                                                                                                                                        | No Style                                                                                                                                                                            |
| 23                                                                         | 504201070050                                                                                                                                                                                                 | 1971                                                                                           | 1950                                                               | 1950               | Contributing                                                                                                                                                                                                                                   | no 3110                                                                                                                                                                                                                                                                                                 | )        | Auramar                                                                                                                     | Street                                                                            | N/A                                                                                                                     | Sea Wind                                                                                                                               | Lester Avery                                                                                                                                           | Modern Vernacular                                                                                                                                                                   |
| 24                                                                         | 504201070040                                                                                                                                                                                                 | 1958                                                                                           | 1950                                                               | 1950               | Contributing                                                                                                                                                                                                                                   | no 608                                                                                                                                                                                                                                                                                                  |          | Breakers                                                                                                                    | Ave                                                                               | At the Market                                                                                                           | Sea Wind                                                                                                                               | William Vaughn                                                                                                                                         | Modern Vernacular                                                                                                                                                                   |
|                                                                            | 504201060230                                                                                                                                                                                                 | 1951                                                                                           | 1951                                                               |                    | Contributing                                                                                                                                                                                                                                   | no 618                                                                                                                                                                                                                                                                                                  |          | Birch                                                                                                                       | Road                                                                              | San's Souci                                                                                                             | San's Souci                                                                                                                            | G.P. Johnson                                                                                                                                           | Modern Vernacular                                                                                                                                                                   |
|                                                                            | 504201060230                                                                                                                                                                                                 | 1958                                                                                           | 1956                                                               |                    | Contributing                                                                                                                                                                                                                                   | no 2900                                                                                                                                                                                                                                                                                                 | 1        | Belmar                                                                                                                      | Street                                                                            | Tropi Rock                                                                                                              | Tropi Rock                                                                                                                             | J.B. O'Neill                                                                                                                                           | Modern Vernacular                                                                                                                                                                   |
|                                                                            | 504201060230                                                                                                                                                                                                 | 0                                                                                              | 0                                                                  |                    | Vacant Lot                                                                                                                                                                                                                                     | no 600                                                                                                                                                                                                                                                                                                  |          | (Block) Breakers                                                                                                            | Ave                                                                               | Vacant Lot                                                                                                              |                                                                                                                                        |                                                                                                                                                        | N/A                                                                                                                                                                                 |
|                                                                            | 504201060250                                                                                                                                                                                                 | 1965                                                                                           | 1951                                                               | 1951               | Contributing                                                                                                                                                                                                                                   | BD04491 619                                                                                                                                                                                                                                                                                             |          | Breakers                                                                                                                    | Ave                                                                               | Brynja Beach Shop                                                                                                       | Sun Terrace                                                                                                                            | Gamble, Pownall & Gilroy                                                                                                                               | Modern Vernacular                                                                                                                                                                   |
| 27                                                                         | 504201060040                                                                                                                                                                                                 | 0                                                                                              | 0                                                                  |                    | Parking Lot                                                                                                                                                                                                                                    | no 620                                                                                                                                                                                                                                                                                                  |          | Breakers                                                                                                                    | Ave                                                                               | Parking Lot                                                                                                             |                                                                                                                                        |                                                                                                                                                        | N/A                                                                                                                                                                                 |
| 28                                                                         | 504201060050                                                                                                                                                                                                 | 1954                                                                                           | 1956                                                               |                    | Contributing                                                                                                                                                                                                                                   | BD04484 619                                                                                                                                                                                                                                                                                             |          | Fort Lauderdale Beach                                                                                                       | Blvd                                                                              | Jolly Roger/Sea Club                                                                                                    | Jolly Roger/Sea Club                                                                                                                   | Tony Sherman                                                                                                                                           | Mid-Century Modern                                                                                                                                                                  |
|                                                                            | 504201060010                                                                                                                                                                                                 | 1959                                                                                           | 1952                                                               | 1952               | Contributing                                                                                                                                                                                                                                   | BD04485 625                                                                                                                                                                                                                                                                                             |          | Fort Lauderdale Beach                                                                                                       | Blvd                                                                              | Premiere                                                                                                                | Beach Plaza Hotel                                                                                                                      | Gamble, Pownall & Gilroy                                                                                                                               | Mid-Century Modern                                                                                                                                                                  |
|                                                                            | 504201060030                                                                                                                                                                                                 | 1959                                                                                           | 1959                                                               |                    | Contributing                                                                                                                                                                                                                                   | BD04477 3110                                                                                                                                                                                                                                                                                            |          | Belmar                                                                                                                      | Street                                                                            | Premiere                                                                                                                | Premiere                                                                                                                               | Arthur Rude                                                                                                                                            | Modern Vernacular                                                                                                                                                                   |
|                                                                            | 504201060020                                                                                                                                                                                                 | 0                                                                                              | 0                                                                  |                    | Parking Lot                                                                                                                                                                                                                                    | no 3100                                                                                                                                                                                                                                                                                                 |          | Belmar                                                                                                                      | Street                                                                            | Parking Lot                                                                                                             |                                                                                                                                        |                                                                                                                                                        | N/A                                                                                                                                                                                 |
| 32                                                                         | 5042010600**                                                                                                                                                                                                 | 2017                                                                                           |                                                                    |                    | Non-Contributing                                                                                                                                                                                                                               | no 701                                                                                                                                                                                                                                                                                                  |          | Fort Lauderdale Beach                                                                                                       | Blvd                                                                              | Paramount                                                                                                               |                                                                                                                                        |                                                                                                                                                        | No Style                                                                                                                                                                            |
|                                                                            | 504201060093                                                                                                                                                                                                 | 1965                                                                                           | c1965                                                              |                    | Non-Contributing                                                                                                                                                                                                                               | no 701                                                                                                                                                                                                                                                                                                  | .1       | Fort Lauderdale Beach                                                                                                       | Blvd                                                                              | Hotel/ Empty                                                                                                            | Hotel/ Empty                                                                                                                           | Name of the second                                                                                                                                     | Mid Century Modern                                                                                                                                                                  |
|                                                                            | 504201060080                                                                                                                                                                                                 | 0                                                                                              | c1955                                                              |                    | Non-Contributing                                                                                                                                                                                                                               |                                                                                                                                                                                                                                                                                                         |          | Breakers                                                                                                                    |                                                                                   | Sea Crest                                                                                                               | Sea Crest                                                                                                                              | William Vaughn                                                                                                                                         |                                                                                                                                                                                     |
|                                                                            | 504201060070                                                                                                                                                                                                 | 0                                                                                              | 1950                                                               |                    |                                                                                                                                                                                                                                                | no 716                                                                                                                                                                                                                                                                                                  |          | Breakers                                                                                                                    | Ave                                                                               | Sea Crea                                                                                                                | Sea Crea                                                                                                                               | William Vaughn                                                                                                                                         |                                                                                                                                                                                     |
| 22.4                                                                       | E0 4204 0504                                                                                                                                                                                                 | 0                                                                                              | 1950                                                               |                    |                                                                                                                                                                                                                                                | no 3109                                                                                                                                                                                                                                                                                                 |          |                                                                                                                             | Street                                                                            | David Dal                                                                                                               | The Debis D.                                                                                                                           | Wm T. Vaughn                                                                                                                                           | Mandaus Vannasid                                                                                                                                                                    |
|                                                                            | 504201060180                                                                                                                                                                                                 | 1948                                                                                           | 1948                                                               |                    | Contributing                                                                                                                                                                                                                                   | no 709                                                                                                                                                                                                                                                                                                  |          | Breakers                                                                                                                    | Ave                                                                               | Royal Palms                                                                                                             | The Robin Dale                                                                                                                         | G.P. Johnson                                                                                                                                           | Modern Vernacular                                                                                                                                                                   |
|                                                                            | 504201060180                                                                                                                                                                                                 | 1965                                                                                           | 1965                                                               |                    | Non-Contributing                                                                                                                                                                                                                               | no 710                                                                                                                                                                                                                                                                                                  |          | Birch                                                                                                                       | Road                                                                              | Royal Palms                                                                                                             | Three Palms Resort                                                                                                                     | Thor Amlie                                                                                                                                             | No Style Transcal Art Daga                                                                                                                                                          |
|                                                                            | 504201060180                                                                                                                                                                                                 | 1952                                                                                           | 1950                                                               | 4047               | Non-Contributing                                                                                                                                                                                                                               | no 717                                                                                                                                                                                                                                                                                                  |          | Breakers                                                                                                                    | Ave                                                                               | Royal Palms                                                                                                             | Monte Carlo Hotel                                                                                                                      | Little & Crawford                                                                                                                                      | Tropical Art Deco                                                                                                                                                                   |
|                                                                            | 504201060200                                                                                                                                                                                                 | 1950                                                                                           | 1947                                                               | 1947               | Contributing                                                                                                                                                                                                                                   | no 2901                                                                                                                                                                                                                                                                                                 |          | Belmar                                                                                                                      | Street                                                                            | Soleado                                                                                                                 | Nacant Lat                                                                                                                             | G.P. Johnson                                                                                                                                           | Modern Vernacular                                                                                                                                                                   |
|                                                                            | 504201060130                                                                                                                                                                                                 | 0                                                                                              |                                                                    |                    | Vacant Lot                                                                                                                                                                                                                                     | no 735                                                                                                                                                                                                                                                                                                  |          |                                                                                                                             | Blvd                                                                              | Vacant Lot                                                                                                              | Vacant Lot                                                                                                                             |                                                                                                                                                        | N/A                                                                                                                                                                                 |
|                                                                            | 504201060120                                                                                                                                                                                                 | 0                                                                                              |                                                                    |                    | Vacant Lot                                                                                                                                                                                                                                     | no 725                                                                                                                                                                                                                                                                                                  |          | Fort Lauderdale Beach                                                                                                       | Road                                                                              | Vacant Lot                                                                                                              | Vacant Lot                                                                                                                             |                                                                                                                                                        | N/A                                                                                                                                                                                 |
|                                                                            | 504201060110                                                                                                                                                                                                 | 0                                                                                              |                                                                    |                    | Vacant Lot                                                                                                                                                                                                                                     | no 3115                                                                                                                                                                                                                                                                                                 |          | Vistamar                                                                                                                    | Street                                                                            | Vacant Lot                                                                                                              | \\\\tau_1 = \\\                                                                                                                        |                                                                                                                                                        | N/A                                                                                                                                                                                 |
|                                                                            | E04204060440                                                                                                                                                                                                 |                                                                                                |                                                                    |                    | Vacant Lot                                                                                                                                                                                                                                     | no 734                                                                                                                                                                                                                                                                                                  |          | Breakers                                                                                                                    | Ave                                                                               | Vacant Lot                                                                                                              | Vacant Lot                                                                                                                             |                                                                                                                                                        | N/A                                                                                                                                                                                 |
|                                                                            | 504201060140                                                                                                                                                                                                 | 0                                                                                              | 1051                                                               |                    |                                                                                                                                                                                                                                                | no 2400                                                                                                                                                                                                                                                                                                 | 1        | Victomor                                                                                                                    | Ctroot                                                                            | Vacant Let                                                                                                              | Son Cato                                                                                                                               | LP O'Noill                                                                                                                                             | NI/A                                                                                                                                                                                |
|                                                                            | 504201060100                                                                                                                                                                                                 | 1951                                                                                           | 1951                                                               | 1055.53            | Vacant Lot                                                                                                                                                                                                                                     | no 3109                                                                                                                                                                                                                                                                                                 |          | Vistamar                                                                                                                    | Street                                                                            | Vacant Lot                                                                                                              | Sea Gate                                                                                                                               |                                                                                                                                                        | N/A                                                                                                                                                                                 |
| 40A                                                                        | 504201060100<br>504201060150                                                                                                                                                                                 | 1951<br>1985                                                                                   | c 2006                                                             | 1955-57            | Vacant Lot Contributing                                                                                                                                                                                                                        | no 733                                                                                                                                                                                                                                                                                                  |          | Breakers                                                                                                                    | Ave                                                                               | Convenant House                                                                                                         | Convenant House                                                                                                                        | Charles McKirahan                                                                                                                                      | No Style                                                                                                                                                                            |
| 40A<br>40b                                                                 | 504201060100<br>504201060150<br>504201060150                                                                                                                                                                 | 1951<br>1985<br>1985                                                                           | c 2006<br>c 2006                                                   | 1955-57            | Vacant Lot Contributing Contributing                                                                                                                                                                                                           | no 733<br>no 733                                                                                                                                                                                                                                                                                        |          | Breakers<br>Breakers                                                                                                        | Ave<br>Ave                                                                        | Convenant House Convenant House                                                                                         | Convenant House Convenant House                                                                                                        | Charles McKirahan<br>Charles McKirahan                                                                                                                 | No Style<br>No Style                                                                                                                                                                |
| 40A<br>40b<br>41                                                           | 504201060100<br>504201060150<br>504201060150<br>504201060160                                                                                                                                                 | 1951<br>1985<br>1985<br>1985                                                                   | c 2006<br>c 2006<br>c 2006                                         |                    | Vacant Lot Contributing Contributing Contributing                                                                                                                                                                                              | no         733           no         733           no         733                                                                                                                                                                                                                                        |          | Breakers<br>Breakers<br>Breakers                                                                                            | Ave<br>Ave<br>Ave                                                                 | Convenant House Convenant House Convenant House                                                                         | Convenant House Convenant House Convenant House                                                                                        | Charles McKirahan Charles McKirahan Charles McKirahan                                                                                                  | No Style<br>No Style<br>No Style                                                                                                                                                    |
| 40A<br>40b<br>41<br>42A                                                    | 504201060100<br>504201060150<br>504201060150<br>504201060160<br>504201060310                                                                                                                                 | 1951<br>1985<br>1985<br>1985<br>1985<br>1951                                                   | c 2006<br>c 2006<br>c 2006<br>1950                                 | 1955-57            | Vacant Lot Contributing Contributing Contributing Contributing Contributing                                                                                                                                                                    | no         733           no         733           no         733           no         2909                                                                                                                                                                                                              |          | Breakers<br>Breakers<br>Breakers<br>Vistamar                                                                                | Ave<br>Ave<br>Street                                                              | Convenant House Convenant House Convenant House Tranquilo                                                               | Convenant House Convenant House Convenant House Sea Gate                                                                               | Charles McKirahan<br>Charles McKirahan<br>Charles McKirahan<br>William Vaughn                                                                          | No Style<br>No Style<br>No Style<br>Modern Vernacular                                                                                                                               |
| 40A<br>40b<br>41<br>42A<br>42B                                             | 504201060100<br>504201060150<br>504201060150<br>504201060160<br>504201060310<br>504201060310                                                                                                                 | 1951<br>1985<br>1985<br>1985<br>1951<br>1951                                                   | c 2006<br>c 2006<br>c 2006<br>1950                                 | 1955-57<br>1955-57 | Vacant Lot Contributing Contributing Contributing Contributing Contributing Contributing                                                                                                                                                       | no         733           no         733           no         733           no         2909           no         2909                                                                                                                                                                                    |          | Breakers<br>Breakers<br>Breakers<br>Vistamar<br>Vistamar                                                                    | Ave Ave Ave Street Street                                                         | Convenant House Convenant House Convenant House Tranquilo Tranquilo                                                     | Convenant House Convenant House Convenant House Sea Gate Sea Gate                                                                      | Charles McKirahan Charles McKirahan Charles McKirahan William Vaughn William Vaughn                                                                    | No Style<br>No Style<br>No Style<br>Modern Vernacular<br>Modern Vernacular                                                                                                          |
| 40A<br>40b<br>41<br>42A<br>42B<br>43                                       | 504201060100<br>504201060150<br>504201060150<br>504201060160<br>504201060310<br>504201060310<br>504201060320                                                                                                 | 1951<br>1985<br>1985<br>1985<br>1951<br>1951<br>1951                                           | c 2006<br>c 2006<br>c 2006<br>1950                                 | 1955-57            | Vacant Lot Contributing Contributing Contributing Contributing Contributing Contributing Contributing                                                                                                                                          | no         733           no         733           no         733           no         2909           no         2909           no         2901                                                                                                                                                          |          | Breakers<br>Breakers<br>Breakers<br>Vistamar<br>Vistamar<br>Vistamar                                                        | Ave Ave Ave Street Street Street                                                  | Convenant House Convenant House Convenant House Tranquilo Tranquilo Tranquilo                                           | Convenant House Convenant House Convenant House Sea Gate Sea Gate Vista Mar                                                            | Charles McKirahan<br>Charles McKirahan<br>Charles McKirahan<br>William Vaughn                                                                          | No Style No Style No Style Modern Vernacular Modern Vernacular Modern Vernacular                                                                                                    |
| 40A<br>40b<br>41<br>42A<br>42B<br>43                                       | 504201060100<br>504201060150<br>504201060150<br>504201060160<br>504201060310<br>504201060310<br>504201060320<br>504201060330                                                                                 | 1951<br>1985<br>1985<br>1985<br>1985<br>1951<br>1951<br>1959<br>0                              | c 2006<br>c 2006<br>c 2006<br>1950<br>1950                         | 1955-57<br>1955-57 | Vacant Lot Contributing Contributing Contributing Contributing Contributing Contributing Contributing Contributing Vacant Lot                                                                                                                  | no     733       no     733       no     733       no     2909       no     2909       no     2901       no     2839                                                                                                                                                                                    |          | Breakers<br>Breakers<br>Breakers<br>Vistamar<br>Vistamar<br>Vistamar<br>Vistamar                                            | Ave Ave Ave Street Street Street Street                                           | Convenant House Convenant House Convenant House Tranquilo Tranquilo Tranquilo Vacant Lot                                | Convenant House Convenant House Convenant House Sea Gate Sea Gate Vista Mar Vacant Lot                                                 | Charles McKirahan Charles McKirahan Charles McKirahan William Vaughn William Vaughn Lester Avery                                                       | No Style No Style No Style Modern Vernacular Modern Vernacular Modern Vernacular N/A                                                                                                |
| 40A<br>40b<br>41<br>42A<br>42B<br>43<br>44                                 | 504201060100<br>504201060150<br>504201060150<br>504201060160<br>504201060310<br>504201060310<br>504201060320<br>504201060330<br>504201060340                                                                 | 1951<br>1985<br>1985<br>1985<br>1985<br>1951<br>1951<br>1959<br>0                              | c 2006<br>c 2006<br>c 2006<br>1950<br>1950<br>1948                 | 1955-57<br>1955-57 | Vacant Lot Contributing Contributing Contributing Contributing Contributing Contributing Contributing Vacant Lot Contributing                                                                                                                  | no     733       no     733       no     733       no     2909       no     2909       no     2901       no     2839       no     2831                                                                                                                                                                  |          | Breakers Breakers Breakers Vistamar Vistamar Vistamar Vistamar Vistamar Vistamar                                            | Ave Ave Ave Street Street Street Street Street Street                             | Convenant House Convenant House Convenant House Tranquilo Tranquilo Tranquilo                                           | Convenant House Convenant House Convenant House Sea Gate Sea Gate Vista Mar                                                            | Charles McKirahan Charles McKirahan Charles McKirahan William Vaughn William Vaughn Lester Avery J.B.O'Neill                                           | No Style No Style No Style Modern Vernacular Modern Vernacular Modern Vernacular Modern Vernacular N/A Modern Vernacular                                                            |
| 40A<br>40b<br>41<br>42A<br>42B<br>43<br>44<br>45                           | 504201060100<br>504201060150<br>504201060150<br>504201060160<br>504201060310<br>504201060310<br>504201060320<br>504201060330<br>504201060340<br>504201060350                                                 | 1951<br>1985<br>1985<br>1985<br>1985<br>1951<br>1951<br>1959<br>0<br>1954<br>1958              | c 2006<br>c 2006<br>c 2006<br>1950<br>1950                         | 1955-57<br>1955-57 | Vacant Lot Contributing Contributing Contributing Contributing Contributing Contributing Contributing Vacant Lot Contributing Contributing                                                                                                     | no         733           no         733           no         733           no         2909           no         2909           no         2901           no         2839           no         2831           no         740                                                                             |          | Breakers Breakers Vistamar Vistamar Vistamar Vistamar Vistamar Vistamar Vistamar Bayshore                                   | Ave Ave Ave Street Street Street Street Street Drive                              | Convenant House Convenant House Convenant House Tranquilo Tranquilo Tranquilo Vacant Lot Tranquilo                      | Convenant House Convenant House Convenant House Sea Gate Sea Gate Vista Mar Vacant Lot Cocobelle Resort                                | Charles McKirahan Charles McKirahan Charles McKirahan William Vaughn William Vaughn Lester Avery                                                       | No Style No Style No Style Modern Vernacular Modern Vernacular Modern Vernacular Modern Vernacular N/A Modern Vernacular Mid Century Modern                                         |
| 40A<br>40b<br>41<br>42A<br>42B<br>43<br>44<br>45<br>46                     | 504201060100<br>504201060150<br>504201060150<br>504201060160<br>504201060310<br>504201060310<br>504201060320<br>504201060330<br>504201060340<br>504201060350<br>504201060510                                 | 1951<br>1985<br>1985<br>1985<br>1951<br>1951<br>1951<br>1959<br>0<br>1954<br>1958              | c 2006<br>c 2006<br>c 2006<br>1950<br>1950<br>1948<br>1952<br>1956 | 1955-57<br>1955-57 | Vacant Lot Contributing Contributing Contributing Contributing Contributing Contributing Contributing Vacant Lot Contributing Contributing Vacant Lot                                                                                          | no         733           no         733           no         733           no         2909           no         2909           no         2901           no         2839           no         2831           no         740           no         2800                                                   |          | Breakers Breakers Vistamar Vistamar Vistamar Vistamar Vistamar Vistamar Vistamar Vistamar Vistamar Bayshore Vistamar        | Ave Ave Ave Street | Convenant House Convenant House Convenant House Tranquilo Tranquilo Tranquilo Vacant Lot Tranquilo Vacant Lot           | Convenant House Convenant House Convenant House Sea Gate Sea Gate Vista Mar Vacant Lot Cocobelle Resort Vacant Lot                     | Charles McKirahan Charles McKirahan Charles McKirahan William Vaughn William Vaughn Lester Avery J.B.O'Neill C.F. Mckirahan                            | No Style No Style No Style Modern Vernacular Modern Vernacular Modern Vernacular Modern Vernacular N/A Modern Vernacular Mid Century Modern N/A                                     |
| 40A<br>40b<br>41<br>42A<br>42B<br>43<br>44<br>45<br>46<br>47               | 504201060100<br>504201060150<br>504201060150<br>504201060160<br>504201060310<br>504201060310<br>504201060320<br>504201060330<br>504201060330<br>504201060350<br>504201060350<br>504201060310                 | 1951<br>1985<br>1985<br>1985<br>1985<br>1951<br>1951<br>1959<br>0<br>1954<br>1958<br>0         | c 2006<br>c 2006<br>c 2006<br>1950<br>1950<br>1948<br>1952<br>1956 | 1955-57<br>1955-57 | Vacant Lot Contributing Contributing Contributing Contributing Contributing Contributing Contributing Vacant Lot Contributing Vacant Lot Contributing Vacant Lot Contributing Contributing                                                     | no         733           no         733           no         733           no         2909           no         2901           no         2839           no         2831           no         740           no         2800           no         700                                                    |          | Breakers Breakers Breakers Vistamar Vistamar Vistamar Vistamar Vistamar Vistamar Vistamar Vistamar Antioch                  | Ave Ave Ave Street Street Street Street Drive Street Ave                          | Convenant House Convenant House Convenant House Tranquilo Tranquilo Tranquilo Vacant Lot Tranquilo Vacant Lot Beachdale | Convenant House Convenant House Convenant House Sea Gate Sea Gate Vista Mar Vacant Lot Cocobelle Resort Vacant Lot Beachdale           | Charles McKirahan Charles McKirahan Charles McKirahan William Vaughn William Vaughn Lester Avery  J.B.O'Neill C.F. Mckirahan                           | No Style No Style No Style Modern Vernacular Modern Vernacular Modern Vernacular N/A Modern Vernacular Mid Century Modern N/A Modern Vernacular                                     |
| 40A<br>40b<br>41<br>42A<br>42B<br>43<br>44<br>45<br>46<br>47<br>48A        | 504201060100<br>504201060150<br>504201060150<br>504201060160<br>504201060310<br>504201060310<br>504201060320<br>504201060330<br>504201060340<br>504201060350<br>504201060510<br>504201NX0130<br>504201NX0130 | 1951<br>1985<br>1985<br>1985<br>1985<br>1951<br>1951<br>1959<br>0<br>1954<br>1958<br>0<br>1957 | c 2006<br>c 2006<br>c 2006<br>1950<br>1950<br>1948<br>1952<br>1956 | 1955-57<br>1955-57 | Vacant Lot Contributing Contributing Contributing Contributing Contributing Contributing Contributing Vacant Lot Contributing Vacant Lot Contributing Vacant Lot Contributing Contributing Contributing Contributing Contributing Contributing | no         733           no         733           no         733           no         2909           no         2909           no         2901           no         2839           no         2831           no         740           no         2800           no         700           no         700 |          | Breakers Breakers Vistamar Vistamar Vistamar Vistamar Vistamar Vistamar Vistamar Vistamar Bayshore Vistamar Antioch Antioch | Ave Ave Ave Street Street Street Street Street Street Ave Ave Ave                 | Convenant House Convenant House Convenant House Tranquilo Tranquilo Vacant Lot Tranquilo Vacant Lot Beachdale Beachdale | Convenant House Convenant House Convenant House Sea Gate Sea Gate Vista Mar Vacant Lot Cocobelle Resort Vacant Lot Beachdale Beachdale | Charles McKirahan Charles McKirahan Charles McKirahan William Vaughn William Vaughn Lester Avery  J.B.O'Neill C.F. McKirahan J.B. O'Neill J.B. O'Neill | No Style No Style No Style Modern Vernacular Modern Vernacular Modern Vernacular Modern Vernacular N/A Modern Vernacular Mid Century Modern N/A Modern Vernacular Modern Vernacular |
| 40A<br>40b<br>41<br>42A<br>42B<br>43<br>44<br>45<br>46<br>47<br>48A<br>48B | 504201060100<br>504201060150<br>504201060150<br>504201060160<br>504201060310<br>504201060310<br>504201060320<br>504201060330<br>504201060330<br>504201060350<br>504201060350<br>504201060310                 | 1951<br>1985<br>1985<br>1985<br>1985<br>1951<br>1951<br>1959<br>0<br>1954<br>1958<br>0         | c 2006<br>c 2006<br>c 2006<br>1950<br>1950<br>1948<br>1952<br>1956 | 1955-57<br>1955-57 | Vacant Lot Contributing Contributing Contributing Contributing Contributing Contributing Contributing Vacant Lot Contributing Vacant Lot Contributing Vacant Lot Contributing Contributing                                                     | no         733           no         733           no         733           no         2909           no         2901           no         2839           no         2831           no         740           no         2800           no         700                                                    |          | Breakers Breakers Breakers Vistamar Vistamar Vistamar Vistamar Vistamar Vistamar Vistamar Vistamar Antioch                  | Ave Ave Ave Street Street Street Street Drive Street Ave                          | Convenant House Convenant House Convenant House Tranquilo Tranquilo Tranquilo Vacant Lot Tranquilo Vacant Lot Beachdale | Convenant House Convenant House Convenant House Sea Gate Sea Gate Vista Mar Vacant Lot Cocobelle Resort Vacant Lot Beachdale           | Charles McKirahan Charles McKirahan Charles McKirahan William Vaughn William Vaughn Lester Avery  J.B.O'Neill C.F. Mckirahan                           | No Style No Style No Style Modern Vernacular Modern Vernacular Modern Vernacular N/A Modern Vernacular Mid Century Modern N/A Modern Vernacular                                     |