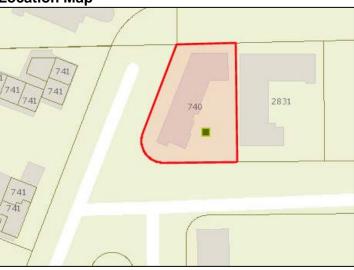

# MASTER LIST OF STRUCTURES SURVEYED

|                                                                            | 1                                                                                                                                                                                                            |                                                                                                |                                                                    |                    | .1                                                                                                                                                                                                                                             |                                                                                                                                                                                                                                                                                                         | T        | 1                                                                                                                           | 1                                                                                 | 1                                                                                                                       |                                                                                                                                        |                                                                                                                                                        |                                                                                                                                                                                     |
|----------------------------------------------------------------------------|--------------------------------------------------------------------------------------------------------------------------------------------------------------------------------------------------------------|------------------------------------------------------------------------------------------------|--------------------------------------------------------------------|--------------------|------------------------------------------------------------------------------------------------------------------------------------------------------------------------------------------------------------------------------------------------|---------------------------------------------------------------------------------------------------------------------------------------------------------------------------------------------------------------------------------------------------------------------------------------------------------|----------|-----------------------------------------------------------------------------------------------------------------------------|-----------------------------------------------------------------------------------|-------------------------------------------------------------------------------------------------------------------------|----------------------------------------------------------------------------------------------------------------------------------------|--------------------------------------------------------------------------------------------------------------------------------------------------------|-------------------------------------------------------------------------------------------------------------------------------------------------------------------------------------|
| Building #                                                                 |                                                                                                                                                                                                              | 1                                                                                              |                                                                    | Yr Built (Permit   |                                                                                                                                                                                                                                                | FMSF Address                                                                                                                                                                                                                                                                                            |          |                                                                                                                             |                                                                                   | Current Name                                                                                                            | Historic Name                                                                                                                          | Architect                                                                                                                                              | Style                                                                                                                                                                               |
| 1                                                                          | 504201PX0640                                                                                                                                                                                                 | 1958                                                                                           | 1956                                                               |                    | Contributing                                                                                                                                                                                                                                   | BD04492 345                                                                                                                                                                                                                                                                                             |          | Fort Lauderdale Beach                                                                                                       | Blvd                                                                              | Spring Tide                                                                                                             | Spring Tide                                                                                                                            | Polivitzky/Johnson                                                                                                                                     | Moderne                                                                                                                                                                             |
| 2                                                                          | 504201160020                                                                                                                                                                                                 | 1947                                                                                           | 1952                                                               | 1946               | Contributing                                                                                                                                                                                                                                   | no 3030                                                                                                                                                                                                                                                                                                 |          | Bayshore                                                                                                                    | Drive                                                                             | Ikona                                                                                                                   | Shell Resort                                                                                                                           | Robert Little                                                                                                                                          | Modern Vernacular                                                                                                                                                                   |
|                                                                            | 504201160030                                                                                                                                                                                                 | 1947                                                                                           | 1945                                                               | 1945               | Contributing                                                                                                                                                                                                                                   | BD04476 3016                                                                                                                                                                                                                                                                                            |          | , '                                                                                                                         | Drive                                                                             | None                                                                                                                    | Martindale                                                                                                                             | D. B. Macneir                                                                                                                                          | Tropical Art Deco                                                                                                                                                                   |
|                                                                            | 504201160030                                                                                                                                                                                                 | 1966                                                                                           | 1966                                                               |                    | Contributing                                                                                                                                                                                                                                   | no 3000                                                                                                                                                                                                                                                                                                 | +        | Bayshore                                                                                                                    | Drive                                                                             | Fortuna                                                                                                                 | Seaside & Sandy Shore                                                                                                                  | Joseph Phillips+Donald F. Castne                                                                                                                       |                                                                                                                                                                                     |
| 3C                                                                         | 504201160030                                                                                                                                                                                                 | 1951                                                                                           | 1951                                                               |                    | Contributing                                                                                                                                                                                                                                   | no 3008                                                                                                                                                                                                                                                                                                 |          | Bayshore                                                                                                                    | Drive                                                                             | Fortuna                                                                                                                 | Sandy Shore Motel                                                                                                                      | Manier & Lester Avery                                                                                                                                  | Modern Vernacular                                                                                                                                                                   |
| 4                                                                          | 504201160210                                                                                                                                                                                                 | 2009                                                                                           | 2008                                                               |                    | Non-Contributing                                                                                                                                                                                                                               | no 401                                                                                                                                                                                                                                                                                                  |          | Fort Lauderdale Beach                                                                                                       | Blvd                                                                              | "W" HOTEL                                                                                                               | "W" HOTEL                                                                                                                              |                                                                                                                                                        | No Style                                                                                                                                                                            |
| 5                                                                          | 504201AJ00**                                                                                                                                                                                                 | 1969                                                                                           |                                                                    |                    | Non-Contributing                                                                                                                                                                                                                               | no 3000                                                                                                                                                                                                                                                                                                 | <u> </u> | Riomar                                                                                                                      | Street                                                                            | Leisure House                                                                                                           |                                                                                                                                        |                                                                                                                                                        | No Style                                                                                                                                                                            |
|                                                                            | 504201430080                                                                                                                                                                                                 | 2010                                                                                           | c2007                                                              |                    |                                                                                                                                                                                                                                                | no 500-514                                                                                                                                                                                                                                                                                              |          | Birch                                                                                                                       | Road                                                                              | Marbellas Townhome                                                                                                      | Marbellas Townhome                                                                                                                     |                                                                                                                                                        | No Style                                                                                                                                                                            |
|                                                                            | 504201430090                                                                                                                                                                                                 | 2007                                                                                           |                                                                    |                    | Non-Contributing                                                                                                                                                                                                                               | no 3021-3043                                                                                                                                                                                                                                                                                            |          | Riomar                                                                                                                      | Street                                                                            | Marbellas Townhome                                                                                                      | Marbellas Townhome                                                                                                                     |                                                                                                                                                        | No Style                                                                                                                                                                            |
| 7                                                                          | 504201GJ0260                                                                                                                                                                                                 | 2006                                                                                           | 2006                                                               |                    | Non-Contributing                                                                                                                                                                                                                               | no 505                                                                                                                                                                                                                                                                                                  | N        | Fort Lauderdale Beach                                                                                                       | Blvd                                                                              | Hilton Hotel                                                                                                            | Hilton Hotel                                                                                                                           |                                                                                                                                                        | No Style                                                                                                                                                                            |
| 8                                                                          | 504201040170                                                                                                                                                                                                 | 0                                                                                              |                                                                    |                    | Vacant Lot                                                                                                                                                                                                                                     | no 505                                                                                                                                                                                                                                                                                                  |          | Breakers                                                                                                                    | Ave                                                                               |                                                                                                                         |                                                                                                                                        |                                                                                                                                                        | N/A                                                                                                                                                                                 |
| 9                                                                          | 504201040150                                                                                                                                                                                                 | 1963                                                                                           | 1963                                                               |                    | Contributing                                                                                                                                                                                                                                   | no 520                                                                                                                                                                                                                                                                                                  |          | Birch                                                                                                                       | Road                                                                              | Cheston House                                                                                                           | Cheston House                                                                                                                          | Herma Hastettler                                                                                                                                       | Modern Vernacular                                                                                                                                                                   |
| 10                                                                         | 504201040160                                                                                                                                                                                                 | 1950                                                                                           | 1947                                                               | 1947               | Contributing                                                                                                                                                                                                                                   | no 3003                                                                                                                                                                                                                                                                                                 |          | Viramar                                                                                                                     | Street                                                                            | The Royal Pavilon                                                                                                       | The Royal Pavilon                                                                                                                      | Lester Avery                                                                                                                                           | Modern Vernacular                                                                                                                                                                   |
|                                                                            | 5042010400**                                                                                                                                                                                                 | 0                                                                                              |                                                                    |                    | Vacant Lot                                                                                                                                                                                                                                     | no 525                                                                                                                                                                                                                                                                                                  |          | Fort Lauderdale Beach                                                                                                       | Blvd                                                                              |                                                                                                                         |                                                                                                                                        |                                                                                                                                                        | N/A                                                                                                                                                                                 |
|                                                                            | 504201040070                                                                                                                                                                                                 | 1950                                                                                           | 1950                                                               |                    | Vacant Lot                                                                                                                                                                                                                                     | BD04493 521                                                                                                                                                                                                                                                                                             |          | Fort Lauderdale Beach                                                                                                       | Blvd                                                                              | Avalon Waterfront Inn                                                                                                   | Avalon Waterfront Inn                                                                                                                  | Theodore Meyer/ Gamble, Powr                                                                                                                           |                                                                                                                                                                                     |
|                                                                            | 504201040050                                                                                                                                                                                                 | 1954                                                                                           | 1954                                                               |                    | Vacant Lot                                                                                                                                                                                                                                     | BD04494 529                                                                                                                                                                                                                                                                                             |          | Fort Lauderdale Beach                                                                                                       | Blvd                                                                              | Tropic Cay                                                                                                              | Tropic Cay                                                                                                                             | John B. O'Neill                                                                                                                                        | N/A                                                                                                                                                                                 |
|                                                                            | 504201040020                                                                                                                                                                                                 | 1951                                                                                           | 1951                                                               |                    | Vacant Lot                                                                                                                                                                                                                                     | no 520                                                                                                                                                                                                                                                                                                  | )        | Breakers                                                                                                                    | Ave                                                                               | Ocean Wave                                                                                                              | Ocean Wave                                                                                                                             | Lester Avery                                                                                                                                           | N/A                                                                                                                                                                                 |
|                                                                            | 504201040030                                                                                                                                                                                                 | 1951                                                                                           | 1951                                                               |                    | Vacant Lot                                                                                                                                                                                                                                     | no 3117                                                                                                                                                                                                                                                                                                 | '        | Viramar                                                                                                                     | Street                                                                            |                                                                                                                         | Annex of Avalon Waterfront                                                                                                             | William Vaughn                                                                                                                                         | N/A                                                                                                                                                                                 |
|                                                                            | 504201040040                                                                                                                                                                                                 | 1963                                                                                           | 1963                                                               |                    | Vacant Lot                                                                                                                                                                                                                                     | no 3100                                                                                                                                                                                                                                                                                                 |          | Windamar                                                                                                                    | Street                                                                            | Waterfront Inn                                                                                                          | Waterfront Inn                                                                                                                         | Joseph Phillips                                                                                                                                        | N/A                                                                                                                                                                                 |
|                                                                            | 504201040130                                                                                                                                                                                                 | 1949                                                                                           | 1949                                                               |                    | Contributing                                                                                                                                                                                                                                   | BD04490 3016                                                                                                                                                                                                                                                                                            |          | Windamar                                                                                                                    | Street                                                                            | Aqua                                                                                                                    |                                                                                                                                        | William Vaughn                                                                                                                                         | Modern Vernacular                                                                                                                                                                   |
|                                                                            | 504201040130                                                                                                                                                                                                 | 1949                                                                                           | 1949                                                               |                    | Contributing                                                                                                                                                                                                                                   | BD04490 3016                                                                                                                                                                                                                                                                                            |          | Windamar                                                                                                                    | Street                                                                            | Aqua                                                                                                                    |                                                                                                                                        | William Vaughn                                                                                                                                         | Modern Vernacular                                                                                                                                                                   |
|                                                                            | 504201040140                                                                                                                                                                                                 | 0                                                                                              |                                                                    |                    | Vacant Lot                                                                                                                                                                                                                                     | no 528                                                                                                                                                                                                                                                                                                  |          | Birch                                                                                                                       | Road                                                                              |                                                                                                                         |                                                                                                                                        |                                                                                                                                                        | Vacant Lot                                                                                                                                                                          |
| 14                                                                         | 504201040110                                                                                                                                                                                                 | 1948                                                                                           |                                                                    |                    | Contributing                                                                                                                                                                                                                                   | no 550                                                                                                                                                                                                                                                                                                  |          | Birch                                                                                                                       | Road                                                                              |                                                                                                                         |                                                                                                                                        |                                                                                                                                                        | Modern Vernacular                                                                                                                                                                   |
| 15                                                                         | 504201040120                                                                                                                                                                                                 | 1957                                                                                           | 1949                                                               | 1949               | Contributing                                                                                                                                                                                                                                   | no 543                                                                                                                                                                                                                                                                                                  |          | Breakers                                                                                                                    | Ave                                                                               | Windamar Beach Resort                                                                                                   | Windamar Beach Resort                                                                                                                  | Lester Avery                                                                                                                                           | Modern Vernacular                                                                                                                                                                   |
| 16                                                                         | 504201050010                                                                                                                                                                                                 | 2009                                                                                           | 2008                                                               |                    | Non-Contributing                                                                                                                                                                                                                               | no 551                                                                                                                                                                                                                                                                                                  |          | Fort Lauderdale Beach                                                                                                       | Blvd                                                                              | Conrad Hotel                                                                                                            | Trump Hotel                                                                                                                            |                                                                                                                                                        | No Style                                                                                                                                                                            |
| 17                                                                         | 504201040090                                                                                                                                                                                                 | 1951                                                                                           | 1951                                                               |                    | Contributing                                                                                                                                                                                                                                   | BD04482 551                                                                                                                                                                                                                                                                                             |          | Breakers                                                                                                                    | Ave                                                                               | Village Café/North Beach                                                                                                | . '                                                                                                                                    | J.B. O'Neill                                                                                                                                           | Mid Century Modern                                                                                                                                                                  |
| 18                                                                         | 504201040100                                                                                                                                                                                                 | 1951                                                                                           | 1957                                                               |                    | Contributing                                                                                                                                                                                                                                   | no 552                                                                                                                                                                                                                                                                                                  |          | Birch                                                                                                                       | Road                                                                              | Solas                                                                                                                   | Elysium Resort                                                                                                                         | G.P. Johnson                                                                                                                                           | Tropical Art Deco                                                                                                                                                                   |
|                                                                            | 504201BC1060                                                                                                                                                                                                 | 1972                                                                                           | 1959                                                               | 1959               | Contributing                                                                                                                                                                                                                                   | BD04481 600                                                                                                                                                                                                                                                                                             | N        | Birch                                                                                                                       | Road                                                                              | Birch House                                                                                                             | Birch House                                                                                                                            | Charles McKirahan                                                                                                                                      | Mid-Century Modern                                                                                                                                                                  |
|                                                                            | 504201BC1060                                                                                                                                                                                                 | 1972                                                                                           | 1958                                                               | 1960               | Contributing                                                                                                                                                                                                                                   | BD04488 3003                                                                                                                                                                                                                                                                                            |          | Terramar                                                                                                                    | Street                                                                            | Birch Tower                                                                                                             | Birch Tower                                                                                                                            | Charles McKirahan                                                                                                                                      | Mid-Century Modern                                                                                                                                                                  |
|                                                                            | 504201BC1060                                                                                                                                                                                                 | 1972                                                                                           | 1950                                                               | 1950               | Contributing                                                                                                                                                                                                                                   | BD04483 609                                                                                                                                                                                                                                                                                             |          | Breakers                                                                                                                    | Ave                                                                               | Birch Estate                                                                                                            | Birch Estate                                                                                                                           | William Vaughn                                                                                                                                         | Modern Vernacular                                                                                                                                                                   |
|                                                                            | 504201070030                                                                                                                                                                                                 | 1958                                                                                           | 1950                                                               | 1950               | Contributing                                                                                                                                                                                                                                   | no 600                                                                                                                                                                                                                                                                                                  | )        | Breakers                                                                                                                    | Ave                                                                               | Village Design                                                                                                          | Sea Wind                                                                                                                               | William Vaughn                                                                                                                                         | Modern Vernacular                                                                                                                                                                   |
|                                                                            | 504201070020                                                                                                                                                                                                 | 1950                                                                                           |                                                                    |                    | Contributing                                                                                                                                                                                                                                   | no 3115                                                                                                                                                                                                                                                                                                 |          | Terramar                                                                                                                    | Street                                                                            | N/A                                                                                                                     |                                                                                                                                        |                                                                                                                                                        | Modern Vernacular                                                                                                                                                                   |
|                                                                            | 504201AS0720                                                                                                                                                                                                 | 2004                                                                                           | c2007                                                              |                    | Non-Contributing                                                                                                                                                                                                                               | no 601                                                                                                                                                                                                                                                                                                  |          | Fort Lauderdale Beach                                                                                                       | Blvd                                                                              | The Atlantic Hotel                                                                                                      | The Atlantic Luxury Properties                                                                                                         |                                                                                                                                                        | No Style                                                                                                                                                                            |
| 23                                                                         | 504201070050                                                                                                                                                                                                 | 1971                                                                                           | 1950                                                               | 1950               | Contributing                                                                                                                                                                                                                                   | no 3110                                                                                                                                                                                                                                                                                                 | )        | Auramar                                                                                                                     | Street                                                                            | N/A                                                                                                                     | Sea Wind                                                                                                                               | Lester Avery                                                                                                                                           | Modern Vernacular                                                                                                                                                                   |
| 24                                                                         | 504201070040                                                                                                                                                                                                 | 1958                                                                                           | 1950                                                               | 1950               | Contributing                                                                                                                                                                                                                                   | no 608                                                                                                                                                                                                                                                                                                  |          | Breakers                                                                                                                    | Ave                                                                               | At the Market                                                                                                           | Sea Wind                                                                                                                               | William Vaughn                                                                                                                                         | Modern Vernacular                                                                                                                                                                   |
|                                                                            | 504201060230                                                                                                                                                                                                 | 1951                                                                                           | 1951                                                               |                    | Contributing                                                                                                                                                                                                                                   | no 618                                                                                                                                                                                                                                                                                                  |          | Birch                                                                                                                       | Road                                                                              | San's Souci                                                                                                             | San's Souci                                                                                                                            | G.P. Johnson                                                                                                                                           | Modern Vernacular                                                                                                                                                                   |
|                                                                            | 504201060230                                                                                                                                                                                                 | 1958                                                                                           | 1956                                                               |                    | Contributing                                                                                                                                                                                                                                   | no 2900                                                                                                                                                                                                                                                                                                 | 1        | Belmar                                                                                                                      | Street                                                                            | Tropi Rock                                                                                                              | Tropi Rock                                                                                                                             | J.B. O'Neill                                                                                                                                           | Modern Vernacular                                                                                                                                                                   |
|                                                                            | 504201060230                                                                                                                                                                                                 | 0                                                                                              | 0                                                                  |                    | Vacant Lot                                                                                                                                                                                                                                     | no 600                                                                                                                                                                                                                                                                                                  |          | (Block) Breakers                                                                                                            | Ave                                                                               | Vacant Lot                                                                                                              |                                                                                                                                        |                                                                                                                                                        | N/A                                                                                                                                                                                 |
|                                                                            | 504201060250                                                                                                                                                                                                 | 1965                                                                                           | 1951                                                               | 1951               | Contributing                                                                                                                                                                                                                                   | BD04491 619                                                                                                                                                                                                                                                                                             |          | Breakers                                                                                                                    | Ave                                                                               | Brynja Beach Shop                                                                                                       | Sun Terrace                                                                                                                            | Gamble, Pownall & Gilroy                                                                                                                               | Modern Vernacular                                                                                                                                                                   |
| 27                                                                         | 504201060040                                                                                                                                                                                                 | 0                                                                                              | 0                                                                  |                    | Parking Lot                                                                                                                                                                                                                                    | no 620                                                                                                                                                                                                                                                                                                  |          | Breakers                                                                                                                    | Ave                                                                               | Parking Lot                                                                                                             |                                                                                                                                        |                                                                                                                                                        | N/A                                                                                                                                                                                 |
| 28                                                                         | 504201060050                                                                                                                                                                                                 | 1954                                                                                           | 1956                                                               |                    | Contributing                                                                                                                                                                                                                                   | BD04484 619                                                                                                                                                                                                                                                                                             |          | Fort Lauderdale Beach                                                                                                       | Blvd                                                                              | Jolly Roger/Sea Club                                                                                                    | Jolly Roger/Sea Club                                                                                                                   | Tony Sherman                                                                                                                                           | Mid-Century Modern                                                                                                                                                                  |
|                                                                            | 504201060010                                                                                                                                                                                                 | 1959                                                                                           | 1952                                                               | 1952               | Contributing                                                                                                                                                                                                                                   | BD04485 625                                                                                                                                                                                                                                                                                             |          | Fort Lauderdale Beach                                                                                                       | Blvd                                                                              | Premiere                                                                                                                | Beach Plaza Hotel                                                                                                                      | Gamble, Pownall & Gilroy                                                                                                                               | Mid-Century Modern                                                                                                                                                                  |
|                                                                            | 504201060030                                                                                                                                                                                                 | 1959                                                                                           | 1959                                                               |                    | Contributing                                                                                                                                                                                                                                   | BD04477 3110                                                                                                                                                                                                                                                                                            |          | Belmar                                                                                                                      | Street                                                                            | Premiere                                                                                                                | Premiere                                                                                                                               | Arthur Rude                                                                                                                                            | Modern Vernacular                                                                                                                                                                   |
|                                                                            | 504201060020                                                                                                                                                                                                 | 0                                                                                              | 0                                                                  |                    | Parking Lot                                                                                                                                                                                                                                    | no 3100                                                                                                                                                                                                                                                                                                 |          | Belmar                                                                                                                      | Street                                                                            | Parking Lot                                                                                                             |                                                                                                                                        |                                                                                                                                                        | N/A                                                                                                                                                                                 |
| 32                                                                         | 5042010600**                                                                                                                                                                                                 | 2017                                                                                           |                                                                    |                    | Non-Contributing                                                                                                                                                                                                                               | no 701                                                                                                                                                                                                                                                                                                  |          | Fort Lauderdale Beach                                                                                                       | Blvd                                                                              | Paramount                                                                                                               |                                                                                                                                        |                                                                                                                                                        | No Style                                                                                                                                                                            |
|                                                                            | 504201060093                                                                                                                                                                                                 | 1965                                                                                           | c1965                                                              |                    | Non-Contributing                                                                                                                                                                                                                               | no 701                                                                                                                                                                                                                                                                                                  | .1       | Fort Lauderdale Beach                                                                                                       | Blvd                                                                              | Hotel/ Empty                                                                                                            | Hotel/ Empty                                                                                                                           | Name of the second                                                                                                                                     | Mid Century Modern                                                                                                                                                                  |
|                                                                            | 504201060080                                                                                                                                                                                                 | 0                                                                                              | c1955                                                              |                    | Non-Contributing                                                                                                                                                                                                                               |                                                                                                                                                                                                                                                                                                         |          | Breakers                                                                                                                    |                                                                                   | Sea Crest                                                                                                               | Sea Crest                                                                                                                              | William Vaughn                                                                                                                                         |                                                                                                                                                                                     |
|                                                                            | 504201060070                                                                                                                                                                                                 | 0                                                                                              | 1950                                                               |                    |                                                                                                                                                                                                                                                | no 716                                                                                                                                                                                                                                                                                                  |          | Breakers                                                                                                                    | Ave                                                                               | Sea Crea                                                                                                                | Sea Crea                                                                                                                               | William Vaughn                                                                                                                                         |                                                                                                                                                                                     |
| 22.4                                                                       | E0 4204 0504                                                                                                                                                                                                 | 0                                                                                              | 1950                                                               |                    |                                                                                                                                                                                                                                                | no 3109                                                                                                                                                                                                                                                                                                 |          |                                                                                                                             | Street                                                                            | David Dal                                                                                                               | The Debis D.                                                                                                                           | Wm T. Vaughn                                                                                                                                           | Mandaus Vannasid                                                                                                                                                                    |
|                                                                            | 504201060180                                                                                                                                                                                                 | 1948                                                                                           | 1948                                                               |                    | Contributing                                                                                                                                                                                                                                   | no 709                                                                                                                                                                                                                                                                                                  |          | Breakers                                                                                                                    | Ave                                                                               | Royal Palms                                                                                                             | The Robin Dale                                                                                                                         | G.P. Johnson                                                                                                                                           | Modern Vernacular                                                                                                                                                                   |
|                                                                            | 504201060180                                                                                                                                                                                                 | 1965                                                                                           | 1965                                                               |                    | Non-Contributing                                                                                                                                                                                                                               | no 710                                                                                                                                                                                                                                                                                                  |          | Birch                                                                                                                       | Road                                                                              | Royal Palms                                                                                                             | Three Palms Resort                                                                                                                     | Thor Amlie                                                                                                                                             | No Style Transcal Art Daga                                                                                                                                                          |
|                                                                            | 504201060180                                                                                                                                                                                                 | 1952                                                                                           | 1950                                                               | 4047               | Non-Contributing                                                                                                                                                                                                                               | no 717                                                                                                                                                                                                                                                                                                  |          | Breakers                                                                                                                    | Ave                                                                               | Royal Palms                                                                                                             | Monte Carlo Hotel                                                                                                                      | Little & Crawford                                                                                                                                      | Tropical Art Deco                                                                                                                                                                   |
|                                                                            | 504201060200                                                                                                                                                                                                 | 1950                                                                                           | 1947                                                               | 1947               | Contributing                                                                                                                                                                                                                                   | no 2901                                                                                                                                                                                                                                                                                                 |          | Belmar                                                                                                                      | Street                                                                            | Soleado                                                                                                                 | Nacant Lat                                                                                                                             | G.P. Johnson                                                                                                                                           | Modern Vernacular                                                                                                                                                                   |
|                                                                            | 504201060130                                                                                                                                                                                                 | 0                                                                                              |                                                                    |                    | Vacant Lot                                                                                                                                                                                                                                     | no 735                                                                                                                                                                                                                                                                                                  |          |                                                                                                                             | Blvd                                                                              | Vacant Lot                                                                                                              | Vacant Lot                                                                                                                             |                                                                                                                                                        | N/A                                                                                                                                                                                 |
|                                                                            | 504201060120                                                                                                                                                                                                 | 0                                                                                              |                                                                    |                    | Vacant Lot                                                                                                                                                                                                                                     | no 725                                                                                                                                                                                                                                                                                                  |          | Fort Lauderdale Beach                                                                                                       | Road                                                                              | Vacant Lot                                                                                                              | Vacant Lot                                                                                                                             |                                                                                                                                                        | N/A                                                                                                                                                                                 |
|                                                                            | 504201060110                                                                                                                                                                                                 | 0                                                                                              |                                                                    |                    | Vacant Lot                                                                                                                                                                                                                                     | no 3115                                                                                                                                                                                                                                                                                                 |          | Vistamar                                                                                                                    | Street                                                                            | Vacant Lot                                                                                                              | \\\\tau_1 = \\\                                                                                                                        |                                                                                                                                                        | N/A                                                                                                                                                                                 |
|                                                                            | E04204060440                                                                                                                                                                                                 |                                                                                                |                                                                    |                    | Vacant Lot                                                                                                                                                                                                                                     | no 734                                                                                                                                                                                                                                                                                                  |          | Breakers                                                                                                                    | Ave                                                                               | Vacant Lot                                                                                                              | Vacant Lot                                                                                                                             |                                                                                                                                                        | N/A                                                                                                                                                                                 |
|                                                                            | 504201060140                                                                                                                                                                                                 | 0                                                                                              | 1051                                                               |                    |                                                                                                                                                                                                                                                | no 2400                                                                                                                                                                                                                                                                                                 | 1        | Victomor                                                                                                                    | Ctroot                                                                            | Vacant Let                                                                                                              | Son Cato                                                                                                                               | LP O'Noill                                                                                                                                             | NI/A                                                                                                                                                                                |
|                                                                            | 504201060100                                                                                                                                                                                                 | 1951                                                                                           | 1951                                                               | 1055.53            | Vacant Lot                                                                                                                                                                                                                                     | no 3109                                                                                                                                                                                                                                                                                                 |          | Vistamar                                                                                                                    | Street                                                                            | Vacant Lot                                                                                                              | Sea Gate                                                                                                                               |                                                                                                                                                        | N/A                                                                                                                                                                                 |
| 40A                                                                        | 504201060100<br>504201060150                                                                                                                                                                                 | 1951<br>1985                                                                                   | c 2006                                                             | 1955-57            | Vacant Lot Contributing                                                                                                                                                                                                                        | no 733                                                                                                                                                                                                                                                                                                  |          | Breakers                                                                                                                    | Ave                                                                               | Convenant House                                                                                                         | Convenant House                                                                                                                        | Charles McKirahan                                                                                                                                      | No Style                                                                                                                                                                            |
| 40A<br>40b                                                                 | 504201060100<br>504201060150<br>504201060150                                                                                                                                                                 | 1951<br>1985<br>1985                                                                           | c 2006<br>c 2006                                                   | 1955-57            | Vacant Lot Contributing Contributing                                                                                                                                                                                                           | no 733<br>no 733                                                                                                                                                                                                                                                                                        |          | Breakers<br>Breakers                                                                                                        | Ave<br>Ave                                                                        | Convenant House Convenant House                                                                                         | Convenant House Convenant House                                                                                                        | Charles McKirahan<br>Charles McKirahan                                                                                                                 | No Style<br>No Style                                                                                                                                                                |
| 40A<br>40b<br>41                                                           | 504201060100<br>504201060150<br>504201060150<br>504201060160                                                                                                                                                 | 1951<br>1985<br>1985<br>1985                                                                   | c 2006<br>c 2006<br>c 2006                                         |                    | Vacant Lot Contributing Contributing Contributing                                                                                                                                                                                              | no         733           no         733           no         733                                                                                                                                                                                                                                        |          | Breakers<br>Breakers<br>Breakers                                                                                            | Ave<br>Ave<br>Ave                                                                 | Convenant House Convenant House Convenant House                                                                         | Convenant House Convenant House Convenant House                                                                                        | Charles McKirahan Charles McKirahan Charles McKirahan                                                                                                  | No Style<br>No Style<br>No Style                                                                                                                                                    |
| 40A<br>40b<br>41<br>42A                                                    | 504201060100<br>504201060150<br>504201060150<br>504201060160<br>504201060310                                                                                                                                 | 1951<br>1985<br>1985<br>1985<br>1985<br>1951                                                   | c 2006<br>c 2006<br>c 2006<br>1950                                 | 1955-57            | Vacant Lot Contributing Contributing Contributing Contributing Contributing                                                                                                                                                                    | no         733           no         733           no         733           no         2909                                                                                                                                                                                                              |          | Breakers<br>Breakers<br>Breakers<br>Vistamar                                                                                | Ave<br>Ave<br>Street                                                              | Convenant House Convenant House Convenant House Tranquilo                                                               | Convenant House Convenant House Convenant House Sea Gate                                                                               | Charles McKirahan<br>Charles McKirahan<br>Charles McKirahan<br>William Vaughn                                                                          | No Style<br>No Style<br>No Style<br>Modern Vernacular                                                                                                                               |
| 40A<br>40b<br>41<br>42A<br>42B                                             | 504201060100<br>504201060150<br>504201060150<br>504201060160<br>504201060310<br>504201060310                                                                                                                 | 1951<br>1985<br>1985<br>1985<br>1951<br>1951                                                   | c 2006<br>c 2006<br>c 2006<br>1950                                 | 1955-57<br>1955-57 | Vacant Lot Contributing Contributing Contributing Contributing Contributing Contributing                                                                                                                                                       | no         733           no         733           no         733           no         2909           no         2909                                                                                                                                                                                    |          | Breakers<br>Breakers<br>Breakers<br>Vistamar<br>Vistamar                                                                    | Ave Ave Ave Street Street                                                         | Convenant House Convenant House Convenant House Tranquilo Tranquilo                                                     | Convenant House Convenant House Convenant House Sea Gate Sea Gate                                                                      | Charles McKirahan Charles McKirahan Charles McKirahan William Vaughn William Vaughn                                                                    | No Style<br>No Style<br>No Style<br>Modern Vernacular<br>Modern Vernacular                                                                                                          |
| 40A<br>40b<br>41<br>42A<br>42B<br>43                                       | 504201060100<br>504201060150<br>504201060150<br>504201060160<br>504201060310<br>504201060310<br>504201060320                                                                                                 | 1951<br>1985<br>1985<br>1985<br>1951<br>1951<br>1951                                           | c 2006<br>c 2006<br>c 2006<br>1950                                 | 1955-57            | Vacant Lot Contributing Contributing Contributing Contributing Contributing Contributing Contributing                                                                                                                                          | no         733           no         733           no         733           no         2909           no         2909           no         2901                                                                                                                                                          |          | Breakers<br>Breakers<br>Breakers<br>Vistamar<br>Vistamar<br>Vistamar                                                        | Ave Ave Ave Street Street Street                                                  | Convenant House Convenant House Convenant House Tranquilo Tranquilo Tranquilo                                           | Convenant House Convenant House Convenant House Sea Gate Sea Gate Vista Mar                                                            | Charles McKirahan<br>Charles McKirahan<br>Charles McKirahan<br>William Vaughn                                                                          | No Style No Style No Style Modern Vernacular Modern Vernacular Modern Vernacular                                                                                                    |
| 40A<br>40b<br>41<br>42A<br>42B<br>43                                       | 504201060100<br>504201060150<br>504201060150<br>504201060160<br>504201060310<br>504201060310<br>504201060320<br>504201060330                                                                                 | 1951<br>1985<br>1985<br>1985<br>1985<br>1951<br>1951<br>1959<br>0                              | c 2006<br>c 2006<br>c 2006<br>1950<br>1950                         | 1955-57<br>1955-57 | Vacant Lot Contributing Contributing Contributing Contributing Contributing Contributing Contributing Contributing Vacant Lot                                                                                                                  | no     733       no     733       no     733       no     2909       no     2909       no     2901       no     2839                                                                                                                                                                                    |          | Breakers<br>Breakers<br>Breakers<br>Vistamar<br>Vistamar<br>Vistamar<br>Vistamar                                            | Ave Ave Ave Street Street Street Street                                           | Convenant House Convenant House Convenant House Tranquilo Tranquilo Tranquilo Vacant Lot                                | Convenant House Convenant House Convenant House Sea Gate Sea Gate Vista Mar Vacant Lot                                                 | Charles McKirahan Charles McKirahan Charles McKirahan William Vaughn William Vaughn Lester Avery                                                       | No Style No Style No Style Modern Vernacular Modern Vernacular Modern Vernacular N/A                                                                                                |
| 40A<br>40b<br>41<br>42A<br>42B<br>43<br>44                                 | 504201060100<br>504201060150<br>504201060150<br>504201060160<br>504201060310<br>504201060310<br>504201060320<br>504201060330<br>504201060340                                                                 | 1951<br>1985<br>1985<br>1985<br>1985<br>1951<br>1951<br>1959<br>0                              | c 2006<br>c 2006<br>c 2006<br>1950<br>1950<br>1948                 | 1955-57<br>1955-57 | Vacant Lot Contributing Contributing Contributing Contributing Contributing Contributing Contributing Vacant Lot Contributing                                                                                                                  | no     733       no     733       no     733       no     2909       no     2909       no     2901       no     2839       no     2831                                                                                                                                                                  |          | Breakers Breakers Breakers Vistamar Vistamar Vistamar Vistamar Vistamar Vistamar                                            | Ave Ave Ave Street Street Street Street Street Street                             | Convenant House Convenant House Convenant House Tranquilo Tranquilo Tranquilo                                           | Convenant House Convenant House Convenant House Sea Gate Sea Gate Vista Mar                                                            | Charles McKirahan Charles McKirahan Charles McKirahan William Vaughn William Vaughn Lester Avery J.B.O'Neill                                           | No Style No Style No Style Modern Vernacular Modern Vernacular Modern Vernacular Modern Vernacular N/A Modern Vernacular                                                            |
| 40A<br>40b<br>41<br>42A<br>42B<br>43<br>44<br>45                           | 504201060100<br>504201060150<br>504201060150<br>504201060160<br>504201060310<br>504201060310<br>504201060320<br>504201060330<br>504201060340<br>504201060350                                                 | 1951<br>1985<br>1985<br>1985<br>1985<br>1951<br>1951<br>1959<br>0<br>1954<br>1958              | c 2006<br>c 2006<br>c 2006<br>1950<br>1950                         | 1955-57<br>1955-57 | Vacant Lot Contributing Contributing Contributing Contributing Contributing Contributing Contributing Vacant Lot Contributing Contributing                                                                                                     | no         733           no         733           no         733           no         2909           no         2909           no         2901           no         2839           no         2831           no         740                                                                             |          | Breakers Breakers Vistamar Vistamar Vistamar Vistamar Vistamar Vistamar Vistamar Bayshore                                   | Ave Ave Ave Street Street Street Street Street Drive                              | Convenant House Convenant House Convenant House Tranquilo Tranquilo Tranquilo Vacant Lot Tranquilo                      | Convenant House Convenant House Convenant House Sea Gate Sea Gate Vista Mar Vacant Lot Cocobelle Resort                                | Charles McKirahan Charles McKirahan Charles McKirahan William Vaughn William Vaughn Lester Avery                                                       | No Style No Style No Style Modern Vernacular Modern Vernacular Modern Vernacular Modern Vernacular N/A Modern Vernacular Mid Century Modern                                         |
| 40A<br>40b<br>41<br>42A<br>42B<br>43<br>44<br>45<br>46                     | 504201060100<br>504201060150<br>504201060150<br>504201060160<br>504201060310<br>504201060310<br>504201060320<br>504201060330<br>504201060340<br>504201060350<br>504201060510                                 | 1951<br>1985<br>1985<br>1985<br>1951<br>1951<br>1951<br>1959<br>0<br>1954<br>1958              | c 2006<br>c 2006<br>c 2006<br>1950<br>1950<br>1948<br>1952<br>1956 | 1955-57<br>1955-57 | Vacant Lot Contributing Contributing Contributing Contributing Contributing Contributing Contributing Vacant Lot Contributing Contributing Vacant Lot                                                                                          | no         733           no         733           no         733           no         2909           no         2909           no         2901           no         2839           no         2831           no         740           no         2800                                                   |          | Breakers Breakers Vistamar Vistamar Vistamar Vistamar Vistamar Vistamar Vistamar Vistamar Vistamar Bayshore Vistamar        | Ave Ave Ave Street | Convenant House Convenant House Convenant House Tranquilo Tranquilo Tranquilo Vacant Lot Tranquilo Vacant Lot           | Convenant House Convenant House Convenant House Sea Gate Sea Gate Vista Mar Vacant Lot Cocobelle Resort Vacant Lot                     | Charles McKirahan Charles McKirahan Charles McKirahan William Vaughn William Vaughn Lester Avery J.B.O'Neill C.F. Mckirahan                            | No Style No Style No Style Modern Vernacular Modern Vernacular Modern Vernacular Modern Vernacular N/A Modern Vernacular Mid Century Modern N/A                                     |
| 40A<br>40b<br>41<br>42A<br>42B<br>43<br>44<br>45<br>46<br>47               | 504201060100<br>504201060150<br>504201060150<br>504201060160<br>504201060310<br>504201060310<br>504201060320<br>504201060330<br>504201060330<br>504201060350<br>504201060350<br>504201060310                 | 1951<br>1985<br>1985<br>1985<br>1985<br>1951<br>1951<br>1959<br>0<br>1954<br>1958<br>0         | c 2006<br>c 2006<br>c 2006<br>1950<br>1950<br>1948<br>1952<br>1956 | 1955-57<br>1955-57 | Vacant Lot Contributing Contributing Contributing Contributing Contributing Contributing Contributing Vacant Lot Contributing Vacant Lot Contributing Vacant Lot Contributing Contributing                                                     | no         733           no         733           no         733           no         2909           no         2901           no         2839           no         2831           no         740           no         2800           no         700                                                    |          | Breakers Breakers Breakers Vistamar Vistamar Vistamar Vistamar Vistamar Vistamar Vistamar Vistamar Antioch                  | Ave Ave Ave Street Street Street Street Drive Street Ave                          | Convenant House Convenant House Convenant House Tranquilo Tranquilo Tranquilo Vacant Lot Tranquilo Vacant Lot Beachdale | Convenant House Convenant House Convenant House Sea Gate Sea Gate Vista Mar Vacant Lot Cocobelle Resort Vacant Lot Beachdale           | Charles McKirahan Charles McKirahan Charles McKirahan William Vaughn William Vaughn Lester Avery  J.B.O'Neill C.F. Mckirahan                           | No Style No Style No Style Modern Vernacular Modern Vernacular Modern Vernacular N/A Modern Vernacular Mid Century Modern N/A Modern Vernacular                                     |
| 40A<br>40b<br>41<br>42A<br>42B<br>43<br>44<br>45<br>46<br>47<br>48A        | 504201060100<br>504201060150<br>504201060150<br>504201060160<br>504201060310<br>504201060310<br>504201060320<br>504201060330<br>504201060340<br>504201060350<br>504201060510<br>504201NX0130<br>504201NX0130 | 1951<br>1985<br>1985<br>1985<br>1985<br>1951<br>1951<br>1959<br>0<br>1954<br>1958<br>0<br>1957 | c 2006<br>c 2006<br>c 2006<br>1950<br>1950<br>1948<br>1952<br>1956 | 1955-57<br>1955-57 | Vacant Lot Contributing Contributing Contributing Contributing Contributing Contributing Contributing Vacant Lot Contributing Vacant Lot Contributing Vacant Lot Contributing Contributing Contributing Contributing Contributing Contributing | no         733           no         733           no         733           no         2909           no         2909           no         2901           no         2839           no         2831           no         740           no         2800           no         700           no         700 |          | Breakers Breakers Vistamar Vistamar Vistamar Vistamar Vistamar Vistamar Vistamar Vistamar Bayshore Vistamar Antioch Antioch | Ave Ave Ave Street Street Street Street Street Street Ave Ave Ave                 | Convenant House Convenant House Convenant House Tranquilo Tranquilo Vacant Lot Tranquilo Vacant Lot Beachdale Beachdale | Convenant House Convenant House Convenant House Sea Gate Sea Gate Vista Mar Vacant Lot Cocobelle Resort Vacant Lot Beachdale Beachdale | Charles McKirahan Charles McKirahan Charles McKirahan William Vaughn William Vaughn Lester Avery  J.B.O'Neill C.F. McKirahan J.B. O'Neill J.B. O'Neill | No Style No Style No Style Modern Vernacular Modern Vernacular Modern Vernacular Modern Vernacular N/A Modern Vernacular Mid Century Modern N/A Modern Vernacular Modern Vernacular |
| 40A<br>40b<br>41<br>42A<br>42B<br>43<br>44<br>45<br>46<br>47<br>48A<br>48B | 504201060100<br>504201060150<br>504201060150<br>504201060160<br>504201060310<br>504201060310<br>504201060320<br>504201060330<br>504201060330<br>504201060350<br>504201060350<br>504201060310                 | 1951<br>1985<br>1985<br>1985<br>1985<br>1951<br>1951<br>1959<br>0<br>1954<br>1958<br>0         | c 2006<br>c 2006<br>c 2006<br>1950<br>1950<br>1948<br>1952<br>1956 | 1955-57<br>1955-57 | Vacant Lot Contributing Contributing Contributing Contributing Contributing Contributing Contributing Vacant Lot Contributing Vacant Lot Contributing Vacant Lot Contributing Contributing                                                     | no         733           no         733           no         733           no         2909           no         2901           no         2839           no         2831           no         740           no         2800           no         700                                                    |          | Breakers Breakers Breakers Vistamar Vistamar Vistamar Vistamar Vistamar Vistamar Vistamar Vistamar Antioch                  | Ave Ave Ave Street Street Street Street Drive Street Ave                          | Convenant House Convenant House Convenant House Tranquilo Tranquilo Tranquilo Vacant Lot Tranquilo Vacant Lot Beachdale | Convenant House Convenant House Convenant House Sea Gate Sea Gate Vista Mar Vacant Lot Cocobelle Resort Vacant Lot Beachdale           | Charles McKirahan Charles McKirahan Charles McKirahan William Vaughn William Vaughn Lester Avery  J.B.O'Neill C.F. Mckirahan                           | No Style No Style No Style Modern Vernacular Modern Vernacular Modern Vernacular N/A Modern Vernacular Mid Century Modern N/A Modern Vernacular                                     |