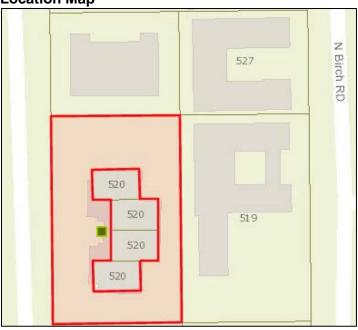

# MASTER LIST OF STRUCTURES SURVEYED

|                                                                            | 1                                                                                                                                                                                                            |                                                                                                |                                                                    |                    | .1                                                                                                                                                                                                                                             |                                                                                                                                                                                                                                                                                                         | T        | 1                                                                                                                           | 1                                                                                 | 1                                                                                                                       |                                                                                                                                        |                                                                                                                                                        |                                                                                                                                                                                     |
|----------------------------------------------------------------------------|--------------------------------------------------------------------------------------------------------------------------------------------------------------------------------------------------------------|------------------------------------------------------------------------------------------------|--------------------------------------------------------------------|--------------------|------------------------------------------------------------------------------------------------------------------------------------------------------------------------------------------------------------------------------------------------|---------------------------------------------------------------------------------------------------------------------------------------------------------------------------------------------------------------------------------------------------------------------------------------------------------|----------|-----------------------------------------------------------------------------------------------------------------------------|-----------------------------------------------------------------------------------|-------------------------------------------------------------------------------------------------------------------------|----------------------------------------------------------------------------------------------------------------------------------------|--------------------------------------------------------------------------------------------------------------------------------------------------------|-------------------------------------------------------------------------------------------------------------------------------------------------------------------------------------|
| Building #                                                                 |                                                                                                                                                                                                              | 1                                                                                              |                                                                    | Yr Built (Permit   |                                                                                                                                                                                                                                                | FMSF Address                                                                                                                                                                                                                                                                                            |          |                                                                                                                             |                                                                                   | Current Name                                                                                                            | Historic Name                                                                                                                          | Architect                                                                                                                                              | Style                                                                                                                                                                               |
| 1                                                                          | 504201PX0640                                                                                                                                                                                                 | 1958                                                                                           | 1956                                                               |                    | Contributing                                                                                                                                                                                                                                   | BD04492 345                                                                                                                                                                                                                                                                                             |          | Fort Lauderdale Beach                                                                                                       | Blvd                                                                              | Spring Tide                                                                                                             | Spring Tide                                                                                                                            | Polivitzky/Johnson                                                                                                                                     | Moderne                                                                                                                                                                             |
| 2                                                                          | 504201160020                                                                                                                                                                                                 | 1947                                                                                           | 1952                                                               | 1946               | Contributing                                                                                                                                                                                                                                   | no 3030                                                                                                                                                                                                                                                                                                 |          | Bayshore                                                                                                                    | Drive                                                                             | Ikona                                                                                                                   | Shell Resort                                                                                                                           | Robert Little                                                                                                                                          | Modern Vernacular                                                                                                                                                                   |
|                                                                            | 504201160030                                                                                                                                                                                                 | 1947                                                                                           | 1945                                                               | 1945               | Contributing                                                                                                                                                                                                                                   | BD04476 3016                                                                                                                                                                                                                                                                                            |          | , '                                                                                                                         | Drive                                                                             | None                                                                                                                    | Martindale                                                                                                                             | D. B. Macneir                                                                                                                                          | Tropical Art Deco                                                                                                                                                                   |
|                                                                            | 504201160030                                                                                                                                                                                                 | 1966                                                                                           | 1966                                                               |                    | Contributing                                                                                                                                                                                                                                   | no 3000                                                                                                                                                                                                                                                                                                 | +        | Bayshore                                                                                                                    | Drive                                                                             | Fortuna                                                                                                                 | Seaside & Sandy Shore                                                                                                                  | Joseph Phillips+Donald F. Castne                                                                                                                       |                                                                                                                                                                                     |
| 3C                                                                         | 504201160030                                                                                                                                                                                                 | 1951                                                                                           | 1951                                                               |                    | Contributing                                                                                                                                                                                                                                   | no 3008                                                                                                                                                                                                                                                                                                 |          | Bayshore                                                                                                                    | Drive                                                                             | Fortuna                                                                                                                 | Sandy Shore Motel                                                                                                                      | Manier & Lester Avery                                                                                                                                  | Modern Vernacular                                                                                                                                                                   |
| 4                                                                          | 504201160210                                                                                                                                                                                                 | 2009                                                                                           | 2008                                                               |                    | Non-Contributing                                                                                                                                                                                                                               | no 401                                                                                                                                                                                                                                                                                                  |          | Fort Lauderdale Beach                                                                                                       | Blvd                                                                              | "W" HOTEL                                                                                                               | "W" HOTEL                                                                                                                              |                                                                                                                                                        | No Style                                                                                                                                                                            |
| 5                                                                          | 504201AJ00**                                                                                                                                                                                                 | 1969                                                                                           |                                                                    |                    | Non-Contributing                                                                                                                                                                                                                               | no 3000                                                                                                                                                                                                                                                                                                 | <u> </u> | Riomar                                                                                                                      | Street                                                                            | Leisure House                                                                                                           |                                                                                                                                        |                                                                                                                                                        | No Style                                                                                                                                                                            |
|                                                                            | 504201430080                                                                                                                                                                                                 | 2010                                                                                           | c2007                                                              |                    |                                                                                                                                                                                                                                                | no 500-514                                                                                                                                                                                                                                                                                              |          | Birch                                                                                                                       | Road                                                                              | Marbellas Townhome                                                                                                      | Marbellas Townhome                                                                                                                     |                                                                                                                                                        | No Style                                                                                                                                                                            |
|                                                                            | 504201430090                                                                                                                                                                                                 | 2007                                                                                           |                                                                    |                    | Non-Contributing                                                                                                                                                                                                                               | no 3021-3043                                                                                                                                                                                                                                                                                            |          | Riomar                                                                                                                      | Street                                                                            | Marbellas Townhome                                                                                                      | Marbellas Townhome                                                                                                                     |                                                                                                                                                        | No Style                                                                                                                                                                            |
| 7                                                                          | 504201GJ0260                                                                                                                                                                                                 | 2006                                                                                           | 2006                                                               |                    | Non-Contributing                                                                                                                                                                                                                               | no 505                                                                                                                                                                                                                                                                                                  | N        | Fort Lauderdale Beach                                                                                                       | Blvd                                                                              | Hilton Hotel                                                                                                            | Hilton Hotel                                                                                                                           |                                                                                                                                                        | No Style                                                                                                                                                                            |
| 8                                                                          | 504201040170                                                                                                                                                                                                 | 0                                                                                              |                                                                    |                    | Vacant Lot                                                                                                                                                                                                                                     | no 505                                                                                                                                                                                                                                                                                                  |          | Breakers                                                                                                                    | Ave                                                                               |                                                                                                                         |                                                                                                                                        |                                                                                                                                                        | N/A                                                                                                                                                                                 |
| 9                                                                          | 504201040150                                                                                                                                                                                                 | 1963                                                                                           | 1963                                                               |                    | Contributing                                                                                                                                                                                                                                   | no 520                                                                                                                                                                                                                                                                                                  |          | Birch                                                                                                                       | Road                                                                              | Cheston House                                                                                                           | Cheston House                                                                                                                          | Herma Hastettler                                                                                                                                       | Modern Vernacular                                                                                                                                                                   |
| 10                                                                         | 504201040160                                                                                                                                                                                                 | 1950                                                                                           | 1947                                                               | 1947               | Contributing                                                                                                                                                                                                                                   | no 3003                                                                                                                                                                                                                                                                                                 |          | Viramar                                                                                                                     | Street                                                                            | The Royal Pavilon                                                                                                       | The Royal Pavilon                                                                                                                      | Lester Avery                                                                                                                                           | Modern Vernacular                                                                                                                                                                   |
|                                                                            | 5042010400**                                                                                                                                                                                                 | 0                                                                                              |                                                                    |                    | Vacant Lot                                                                                                                                                                                                                                     | no 525                                                                                                                                                                                                                                                                                                  |          | Fort Lauderdale Beach                                                                                                       | Blvd                                                                              |                                                                                                                         |                                                                                                                                        |                                                                                                                                                        | N/A                                                                                                                                                                                 |
|                                                                            | 504201040070                                                                                                                                                                                                 | 1950                                                                                           | 1950                                                               |                    | Vacant Lot                                                                                                                                                                                                                                     | BD04493 521                                                                                                                                                                                                                                                                                             |          | Fort Lauderdale Beach                                                                                                       | Blvd                                                                              | Avalon Waterfront Inn                                                                                                   | Avalon Waterfront Inn                                                                                                                  | Theodore Meyer/ Gamble, Powr                                                                                                                           |                                                                                                                                                                                     |
|                                                                            | 504201040050                                                                                                                                                                                                 | 1954                                                                                           | 1954                                                               |                    | Vacant Lot                                                                                                                                                                                                                                     | BD04494 529                                                                                                                                                                                                                                                                                             |          | Fort Lauderdale Beach                                                                                                       | Blvd                                                                              | Tropic Cay                                                                                                              | Tropic Cay                                                                                                                             | John B. O'Neill                                                                                                                                        | N/A                                                                                                                                                                                 |
|                                                                            | 504201040020                                                                                                                                                                                                 | 1951                                                                                           | 1951                                                               |                    | Vacant Lot                                                                                                                                                                                                                                     | no 520                                                                                                                                                                                                                                                                                                  | )        | Breakers                                                                                                                    | Ave                                                                               | Ocean Wave                                                                                                              | Ocean Wave                                                                                                                             | Lester Avery                                                                                                                                           | N/A                                                                                                                                                                                 |
|                                                                            | 504201040030                                                                                                                                                                                                 | 1951                                                                                           | 1951                                                               |                    | Vacant Lot                                                                                                                                                                                                                                     | no 3117                                                                                                                                                                                                                                                                                                 | '        | Viramar                                                                                                                     | Street                                                                            |                                                                                                                         | Annex of Avalon Waterfront                                                                                                             | William Vaughn                                                                                                                                         | N/A                                                                                                                                                                                 |
|                                                                            | 504201040040                                                                                                                                                                                                 | 1963                                                                                           | 1963                                                               |                    | Vacant Lot                                                                                                                                                                                                                                     | no 3100                                                                                                                                                                                                                                                                                                 |          | Windamar                                                                                                                    | Street                                                                            | Waterfront Inn                                                                                                          | Waterfront Inn                                                                                                                         | Joseph Phillips                                                                                                                                        | N/A                                                                                                                                                                                 |
|                                                                            | 504201040130                                                                                                                                                                                                 | 1949                                                                                           | 1949                                                               |                    | Contributing                                                                                                                                                                                                                                   | BD04490 3016                                                                                                                                                                                                                                                                                            |          | Windamar                                                                                                                    | Street                                                                            | Aqua                                                                                                                    |                                                                                                                                        | William Vaughn                                                                                                                                         | Modern Vernacular                                                                                                                                                                   |
|                                                                            | 504201040130                                                                                                                                                                                                 | 1949                                                                                           | 1949                                                               |                    | Contributing                                                                                                                                                                                                                                   | BD04490 3016                                                                                                                                                                                                                                                                                            |          | Windamar                                                                                                                    | Street                                                                            | Aqua                                                                                                                    |                                                                                                                                        | William Vaughn                                                                                                                                         | Modern Vernacular                                                                                                                                                                   |
|                                                                            | 504201040140                                                                                                                                                                                                 | 0                                                                                              |                                                                    |                    | Vacant Lot                                                                                                                                                                                                                                     | no 528                                                                                                                                                                                                                                                                                                  |          | Birch                                                                                                                       | Road                                                                              |                                                                                                                         |                                                                                                                                        |                                                                                                                                                        | Vacant Lot                                                                                                                                                                          |
| 14                                                                         | 504201040110                                                                                                                                                                                                 | 1948                                                                                           |                                                                    |                    | Contributing                                                                                                                                                                                                                                   | no 550                                                                                                                                                                                                                                                                                                  |          | Birch                                                                                                                       | Road                                                                              |                                                                                                                         |                                                                                                                                        |                                                                                                                                                        | Modern Vernacular                                                                                                                                                                   |
| 15                                                                         | 504201040120                                                                                                                                                                                                 | 1957                                                                                           | 1949                                                               | 1949               | Contributing                                                                                                                                                                                                                                   | no 543                                                                                                                                                                                                                                                                                                  |          | Breakers                                                                                                                    | Ave                                                                               | Windamar Beach Resort                                                                                                   | Windamar Beach Resort                                                                                                                  | Lester Avery                                                                                                                                           | Modern Vernacular                                                                                                                                                                   |
| 16                                                                         | 504201050010                                                                                                                                                                                                 | 2009                                                                                           | 2008                                                               |                    | Non-Contributing                                                                                                                                                                                                                               | no 551                                                                                                                                                                                                                                                                                                  |          | Fort Lauderdale Beach                                                                                                       | Blvd                                                                              | Conrad Hotel                                                                                                            | Trump Hotel                                                                                                                            |                                                                                                                                                        | No Style                                                                                                                                                                            |
| 17                                                                         | 504201040090                                                                                                                                                                                                 | 1951                                                                                           | 1951                                                               |                    | Contributing                                                                                                                                                                                                                                   | BD04482 551                                                                                                                                                                                                                                                                                             |          | Breakers                                                                                                                    | Ave                                                                               | Village Café/North Beach                                                                                                | . '                                                                                                                                    | J.B. O'Neill                                                                                                                                           | Mid Century Modern                                                                                                                                                                  |
| 18                                                                         | 504201040100                                                                                                                                                                                                 | 1951                                                                                           | 1957                                                               |                    | Contributing                                                                                                                                                                                                                                   | no 552                                                                                                                                                                                                                                                                                                  |          | Birch                                                                                                                       | Road                                                                              | Solas                                                                                                                   | Elysium Resort                                                                                                                         | G.P. Johnson                                                                                                                                           | Tropical Art Deco                                                                                                                                                                   |
|                                                                            | 504201BC1060                                                                                                                                                                                                 | 1972                                                                                           | 1959                                                               | 1959               | Contributing                                                                                                                                                                                                                                   | BD04481 600                                                                                                                                                                                                                                                                                             | N        | Birch                                                                                                                       | Road                                                                              | Birch House                                                                                                             | Birch House                                                                                                                            | Charles McKirahan                                                                                                                                      | Mid-Century Modern                                                                                                                                                                  |
|                                                                            | 504201BC1060                                                                                                                                                                                                 | 1972                                                                                           | 1958                                                               | 1960               | Contributing                                                                                                                                                                                                                                   | BD04488 3003                                                                                                                                                                                                                                                                                            |          | Terramar                                                                                                                    | Street                                                                            | Birch Tower                                                                                                             | Birch Tower                                                                                                                            | Charles McKirahan                                                                                                                                      | Mid-Century Modern                                                                                                                                                                  |
|                                                                            | 504201BC1060                                                                                                                                                                                                 | 1972                                                                                           | 1950                                                               | 1950               | Contributing                                                                                                                                                                                                                                   | BD04483 609                                                                                                                                                                                                                                                                                             |          | Breakers                                                                                                                    | Ave                                                                               | Birch Estate                                                                                                            | Birch Estate                                                                                                                           | William Vaughn                                                                                                                                         | Modern Vernacular                                                                                                                                                                   |
|                                                                            | 504201070030                                                                                                                                                                                                 | 1958                                                                                           | 1950                                                               | 1950               | Contributing                                                                                                                                                                                                                                   | no 600                                                                                                                                                                                                                                                                                                  | )        | Breakers                                                                                                                    | Ave                                                                               | Village Design                                                                                                          | Sea Wind                                                                                                                               | William Vaughn                                                                                                                                         | Modern Vernacular                                                                                                                                                                   |
|                                                                            | 504201070020                                                                                                                                                                                                 | 1950                                                                                           |                                                                    |                    | Contributing                                                                                                                                                                                                                                   | no 3115                                                                                                                                                                                                                                                                                                 |          | Terramar                                                                                                                    | Street                                                                            | N/A                                                                                                                     |                                                                                                                                        |                                                                                                                                                        | Modern Vernacular                                                                                                                                                                   |
|                                                                            | 504201AS0720                                                                                                                                                                                                 | 2004                                                                                           | c2007                                                              |                    | Non-Contributing                                                                                                                                                                                                                               | no 601                                                                                                                                                                                                                                                                                                  |          | Fort Lauderdale Beach                                                                                                       | Blvd                                                                              | The Atlantic Hotel                                                                                                      | The Atlantic Luxury Properties                                                                                                         |                                                                                                                                                        | No Style                                                                                                                                                                            |
| 23                                                                         | 504201070050                                                                                                                                                                                                 | 1971                                                                                           | 1950                                                               | 1950               | Contributing                                                                                                                                                                                                                                   | no 3110                                                                                                                                                                                                                                                                                                 | )        | Auramar                                                                                                                     | Street                                                                            | N/A                                                                                                                     | Sea Wind                                                                                                                               | Lester Avery                                                                                                                                           | Modern Vernacular                                                                                                                                                                   |
| 24                                                                         | 504201070040                                                                                                                                                                                                 | 1958                                                                                           | 1950                                                               | 1950               | Contributing                                                                                                                                                                                                                                   | no 608                                                                                                                                                                                                                                                                                                  |          | Breakers                                                                                                                    | Ave                                                                               | At the Market                                                                                                           | Sea Wind                                                                                                                               | William Vaughn                                                                                                                                         | Modern Vernacular                                                                                                                                                                   |
|                                                                            | 504201060230                                                                                                                                                                                                 | 1951                                                                                           | 1951                                                               |                    | Contributing                                                                                                                                                                                                                                   | no 618                                                                                                                                                                                                                                                                                                  |          | Birch                                                                                                                       | Road                                                                              | San's Souci                                                                                                             | San's Souci                                                                                                                            | G.P. Johnson                                                                                                                                           | Modern Vernacular                                                                                                                                                                   |
|                                                                            | 504201060230                                                                                                                                                                                                 | 1958                                                                                           | 1956                                                               |                    | Contributing                                                                                                                                                                                                                                   | no 2900                                                                                                                                                                                                                                                                                                 | 1        | Belmar                                                                                                                      | Street                                                                            | Tropi Rock                                                                                                              | Tropi Rock                                                                                                                             | J.B. O'Neill                                                                                                                                           | Modern Vernacular                                                                                                                                                                   |
|                                                                            | 504201060230                                                                                                                                                                                                 | 0                                                                                              | 0                                                                  |                    | Vacant Lot                                                                                                                                                                                                                                     | no 600                                                                                                                                                                                                                                                                                                  |          | (Block) Breakers                                                                                                            | Ave                                                                               | Vacant Lot                                                                                                              |                                                                                                                                        |                                                                                                                                                        | N/A                                                                                                                                                                                 |
|                                                                            | 504201060250                                                                                                                                                                                                 | 1965                                                                                           | 1951                                                               | 1951               | Contributing                                                                                                                                                                                                                                   | BD04491 619                                                                                                                                                                                                                                                                                             |          | Breakers                                                                                                                    | Ave                                                                               | Brynja Beach Shop                                                                                                       | Sun Terrace                                                                                                                            | Gamble, Pownall & Gilroy                                                                                                                               | Modern Vernacular                                                                                                                                                                   |
| 27                                                                         | 504201060040                                                                                                                                                                                                 | 0                                                                                              | 0                                                                  |                    | Parking Lot                                                                                                                                                                                                                                    | no 620                                                                                                                                                                                                                                                                                                  |          | Breakers                                                                                                                    | Ave                                                                               | Parking Lot                                                                                                             |                                                                                                                                        |                                                                                                                                                        | N/A                                                                                                                                                                                 |
| 28                                                                         | 504201060050                                                                                                                                                                                                 | 1954                                                                                           | 1956                                                               |                    | Contributing                                                                                                                                                                                                                                   | BD04484 619                                                                                                                                                                                                                                                                                             |          | Fort Lauderdale Beach                                                                                                       | Blvd                                                                              | Jolly Roger/Sea Club                                                                                                    | Jolly Roger/Sea Club                                                                                                                   | Tony Sherman                                                                                                                                           | Mid-Century Modern                                                                                                                                                                  |
|                                                                            | 504201060010                                                                                                                                                                                                 | 1959                                                                                           | 1952                                                               | 1952               | Contributing                                                                                                                                                                                                                                   | BD04485 625                                                                                                                                                                                                                                                                                             |          | Fort Lauderdale Beach                                                                                                       | Blvd                                                                              | Premiere                                                                                                                | Beach Plaza Hotel                                                                                                                      | Gamble, Pownall & Gilroy                                                                                                                               | Mid-Century Modern                                                                                                                                                                  |
|                                                                            | 504201060030                                                                                                                                                                                                 | 1959                                                                                           | 1959                                                               |                    | Contributing                                                                                                                                                                                                                                   | BD04477 3110                                                                                                                                                                                                                                                                                            |          | Belmar                                                                                                                      | Street                                                                            | Premiere                                                                                                                | Premiere                                                                                                                               | Arthur Rude                                                                                                                                            | Modern Vernacular                                                                                                                                                                   |
|                                                                            | 504201060020                                                                                                                                                                                                 | 0                                                                                              | 0                                                                  |                    | Parking Lot                                                                                                                                                                                                                                    | no 3100                                                                                                                                                                                                                                                                                                 |          | Belmar                                                                                                                      | Street                                                                            | Parking Lot                                                                                                             |                                                                                                                                        |                                                                                                                                                        | N/A                                                                                                                                                                                 |
| 32                                                                         | 5042010600**                                                                                                                                                                                                 | 2017                                                                                           |                                                                    |                    | Non-Contributing                                                                                                                                                                                                                               | no 701                                                                                                                                                                                                                                                                                                  |          | Fort Lauderdale Beach                                                                                                       | Blvd                                                                              | Paramount                                                                                                               |                                                                                                                                        |                                                                                                                                                        | No Style                                                                                                                                                                            |
|                                                                            | 504201060093                                                                                                                                                                                                 | 1965                                                                                           | c1965                                                              |                    | Non-Contributing                                                                                                                                                                                                                               | no 701                                                                                                                                                                                                                                                                                                  | .1       | Fort Lauderdale Beach                                                                                                       | Blvd                                                                              | Hotel/ Empty                                                                                                            | Hotel/ Empty                                                                                                                           | Name of the second                                                                                                                                     | Mid Century Modern                                                                                                                                                                  |
|                                                                            | 504201060080                                                                                                                                                                                                 | 0                                                                                              | c1955                                                              |                    | Non-Contributing                                                                                                                                                                                                                               |                                                                                                                                                                                                                                                                                                         |          | Breakers                                                                                                                    |                                                                                   | Sea Crest                                                                                                               | Sea Crest                                                                                                                              | William Vaughn                                                                                                                                         |                                                                                                                                                                                     |
|                                                                            | 504201060070                                                                                                                                                                                                 | 0                                                                                              | 1950                                                               |                    |                                                                                                                                                                                                                                                | no 716                                                                                                                                                                                                                                                                                                  |          | Breakers                                                                                                                    | Ave                                                                               | Sea Crea                                                                                                                | Sea Crea                                                                                                                               | William Vaughn                                                                                                                                         |                                                                                                                                                                                     |
| 22.4                                                                       | E0 4204 0504                                                                                                                                                                                                 | 0                                                                                              | 1950                                                               |                    |                                                                                                                                                                                                                                                | no 3109                                                                                                                                                                                                                                                                                                 |          |                                                                                                                             | Street                                                                            | David Dal                                                                                                               | The Debis D.                                                                                                                           | Wm T. Vaughn                                                                                                                                           | Mandaus Vannasid                                                                                                                                                                    |
|                                                                            | 504201060180                                                                                                                                                                                                 | 1948                                                                                           | 1948                                                               |                    | Contributing                                                                                                                                                                                                                                   | no 709                                                                                                                                                                                                                                                                                                  |          | Breakers                                                                                                                    | Ave                                                                               | Royal Palms                                                                                                             | The Robin Dale                                                                                                                         | G.P. Johnson                                                                                                                                           | Modern Vernacular                                                                                                                                                                   |
|                                                                            | 504201060180                                                                                                                                                                                                 | 1965                                                                                           | 1965                                                               |                    | Non-Contributing                                                                                                                                                                                                                               | no 710                                                                                                                                                                                                                                                                                                  |          | Birch                                                                                                                       | Road                                                                              | Royal Palms                                                                                                             | Three Palms Resort                                                                                                                     | Thor Amlie                                                                                                                                             | No Style Transcal Art Daga                                                                                                                                                          |
|                                                                            | 504201060180                                                                                                                                                                                                 | 1952                                                                                           | 1950                                                               | 4047               | Non-Contributing                                                                                                                                                                                                                               | no 717                                                                                                                                                                                                                                                                                                  |          | Breakers                                                                                                                    | Ave                                                                               | Royal Palms                                                                                                             | Monte Carlo Hotel                                                                                                                      | Little & Crawford                                                                                                                                      | Tropical Art Deco                                                                                                                                                                   |
|                                                                            | 504201060200                                                                                                                                                                                                 | 1950                                                                                           | 1947                                                               | 1947               | Contributing                                                                                                                                                                                                                                   | no 2901                                                                                                                                                                                                                                                                                                 |          | Belmar                                                                                                                      | Street                                                                            | Soleado                                                                                                                 | Nacant Lat                                                                                                                             | G.P. Johnson                                                                                                                                           | Modern Vernacular                                                                                                                                                                   |
|                                                                            | 504201060130                                                                                                                                                                                                 | 0                                                                                              |                                                                    |                    | Vacant Lot                                                                                                                                                                                                                                     | no 735                                                                                                                                                                                                                                                                                                  |          |                                                                                                                             | Blvd                                                                              | Vacant Lot                                                                                                              | Vacant Lot                                                                                                                             |                                                                                                                                                        | N/A                                                                                                                                                                                 |
|                                                                            | 504201060120                                                                                                                                                                                                 | 0                                                                                              |                                                                    |                    | Vacant Lot                                                                                                                                                                                                                                     | no 725                                                                                                                                                                                                                                                                                                  |          | Fort Lauderdale Beach                                                                                                       | Road                                                                              | Vacant Lot                                                                                                              | Vacant Lot                                                                                                                             |                                                                                                                                                        | N/A                                                                                                                                                                                 |
|                                                                            | 504201060110                                                                                                                                                                                                 | 0                                                                                              |                                                                    |                    | Vacant Lot                                                                                                                                                                                                                                     | no 3115                                                                                                                                                                                                                                                                                                 |          | Vistamar                                                                                                                    | Street                                                                            | Vacant Lot                                                                                                              | \\\\tau_1 = \\\                                                                                                                        |                                                                                                                                                        | N/A                                                                                                                                                                                 |
|                                                                            | E04204060440                                                                                                                                                                                                 |                                                                                                |                                                                    |                    | Vacant Lot                                                                                                                                                                                                                                     | no 734                                                                                                                                                                                                                                                                                                  |          | Breakers                                                                                                                    | Ave                                                                               | Vacant Lot                                                                                                              | Vacant Lot                                                                                                                             |                                                                                                                                                        | N/A                                                                                                                                                                                 |
|                                                                            | 504201060140                                                                                                                                                                                                 | 0                                                                                              | 1051                                                               |                    |                                                                                                                                                                                                                                                | no 2400                                                                                                                                                                                                                                                                                                 | 1        | Victomor                                                                                                                    | Ctroot                                                                            | Vacant Let                                                                                                              | Son Cato                                                                                                                               | LP O'Noill                                                                                                                                             | NI/A                                                                                                                                                                                |
|                                                                            | 504201060100                                                                                                                                                                                                 | 1951                                                                                           | 1951                                                               | 1055.53            | Vacant Lot                                                                                                                                                                                                                                     | no 3109                                                                                                                                                                                                                                                                                                 |          | Vistamar                                                                                                                    | Street                                                                            | Vacant Lot                                                                                                              | Sea Gate                                                                                                                               |                                                                                                                                                        | N/A                                                                                                                                                                                 |
| 40A                                                                        | 504201060100<br>504201060150                                                                                                                                                                                 | 1951<br>1985                                                                                   | c 2006                                                             | 1955-57            | Vacant Lot Contributing                                                                                                                                                                                                                        | no 733                                                                                                                                                                                                                                                                                                  |          | Breakers                                                                                                                    | Ave                                                                               | Convenant House                                                                                                         | Convenant House                                                                                                                        | Charles McKirahan                                                                                                                                      | No Style                                                                                                                                                                            |
| 40A<br>40b                                                                 | 504201060100<br>504201060150<br>504201060150                                                                                                                                                                 | 1951<br>1985<br>1985                                                                           | c 2006<br>c 2006                                                   | 1955-57            | Vacant Lot Contributing Contributing                                                                                                                                                                                                           | no 733<br>no 733                                                                                                                                                                                                                                                                                        |          | Breakers<br>Breakers                                                                                                        | Ave<br>Ave                                                                        | Convenant House Convenant House                                                                                         | Convenant House Convenant House                                                                                                        | Charles McKirahan<br>Charles McKirahan                                                                                                                 | No Style<br>No Style                                                                                                                                                                |
| 40A<br>40b<br>41                                                           | 504201060100<br>504201060150<br>504201060150<br>504201060160                                                                                                                                                 | 1951<br>1985<br>1985<br>1985                                                                   | c 2006<br>c 2006<br>c 2006                                         |                    | Vacant Lot Contributing Contributing Contributing                                                                                                                                                                                              | no         733           no         733           no         733                                                                                                                                                                                                                                        |          | Breakers<br>Breakers<br>Breakers                                                                                            | Ave<br>Ave<br>Ave                                                                 | Convenant House Convenant House Convenant House                                                                         | Convenant House Convenant House Convenant House                                                                                        | Charles McKirahan Charles McKirahan Charles McKirahan                                                                                                  | No Style<br>No Style<br>No Style                                                                                                                                                    |
| 40A<br>40b<br>41<br>42A                                                    | 504201060100<br>504201060150<br>504201060150<br>504201060160<br>504201060310                                                                                                                                 | 1951<br>1985<br>1985<br>1985<br>1985<br>1951                                                   | c 2006<br>c 2006<br>c 2006<br>1950                                 | 1955-57            | Vacant Lot Contributing Contributing Contributing Contributing Contributing                                                                                                                                                                    | no         733           no         733           no         733           no         2909                                                                                                                                                                                                              |          | Breakers<br>Breakers<br>Breakers<br>Vistamar                                                                                | Ave<br>Ave<br>Street                                                              | Convenant House Convenant House Convenant House Tranquilo                                                               | Convenant House Convenant House Convenant House Sea Gate                                                                               | Charles McKirahan<br>Charles McKirahan<br>Charles McKirahan<br>William Vaughn                                                                          | No Style<br>No Style<br>No Style<br>Modern Vernacular                                                                                                                               |
| 40A<br>40b<br>41<br>42A<br>42B                                             | 504201060100<br>504201060150<br>504201060150<br>504201060160<br>504201060310<br>504201060310                                                                                                                 | 1951<br>1985<br>1985<br>1985<br>1951<br>1951                                                   | c 2006<br>c 2006<br>c 2006<br>1950                                 | 1955-57<br>1955-57 | Vacant Lot Contributing Contributing Contributing Contributing Contributing Contributing                                                                                                                                                       | no         733           no         733           no         733           no         2909           no         2909                                                                                                                                                                                    |          | Breakers<br>Breakers<br>Breakers<br>Vistamar<br>Vistamar                                                                    | Ave Ave Ave Street Street                                                         | Convenant House Convenant House Convenant House Tranquilo Tranquilo                                                     | Convenant House Convenant House Convenant House Sea Gate Sea Gate                                                                      | Charles McKirahan Charles McKirahan Charles McKirahan William Vaughn William Vaughn                                                                    | No Style<br>No Style<br>No Style<br>Modern Vernacular<br>Modern Vernacular                                                                                                          |
| 40A<br>40b<br>41<br>42A<br>42B<br>43                                       | 504201060100<br>504201060150<br>504201060150<br>504201060160<br>504201060310<br>504201060310<br>504201060320                                                                                                 | 1951<br>1985<br>1985<br>1985<br>1951<br>1951<br>1951                                           | c 2006<br>c 2006<br>c 2006<br>1950                                 | 1955-57            | Vacant Lot Contributing Contributing Contributing Contributing Contributing Contributing Contributing                                                                                                                                          | no         733           no         733           no         733           no         2909           no         2909           no         2901                                                                                                                                                          |          | Breakers<br>Breakers<br>Breakers<br>Vistamar<br>Vistamar<br>Vistamar                                                        | Ave Ave Ave Street Street Street                                                  | Convenant House Convenant House Convenant House Tranquilo Tranquilo Tranquilo                                           | Convenant House Convenant House Convenant House Sea Gate Sea Gate Vista Mar                                                            | Charles McKirahan<br>Charles McKirahan<br>Charles McKirahan<br>William Vaughn                                                                          | No Style No Style No Style Modern Vernacular Modern Vernacular Modern Vernacular                                                                                                    |
| 40A<br>40b<br>41<br>42A<br>42B<br>43                                       | 504201060100<br>504201060150<br>504201060150<br>504201060160<br>504201060310<br>504201060310<br>504201060320<br>504201060330                                                                                 | 1951<br>1985<br>1985<br>1985<br>1985<br>1951<br>1951<br>1959<br>0                              | c 2006<br>c 2006<br>c 2006<br>1950<br>1950                         | 1955-57<br>1955-57 | Vacant Lot Contributing Contributing Contributing Contributing Contributing Contributing Contributing Contributing Vacant Lot                                                                                                                  | no     733       no     733       no     733       no     2909       no     2909       no     2901       no     2839                                                                                                                                                                                    |          | Breakers<br>Breakers<br>Breakers<br>Vistamar<br>Vistamar<br>Vistamar<br>Vistamar                                            | Ave Ave Ave Street Street Street Street                                           | Convenant House Convenant House Convenant House Tranquilo Tranquilo Tranquilo Vacant Lot                                | Convenant House Convenant House Convenant House Sea Gate Sea Gate Vista Mar Vacant Lot                                                 | Charles McKirahan Charles McKirahan Charles McKirahan William Vaughn William Vaughn Lester Avery                                                       | No Style No Style No Style Modern Vernacular Modern Vernacular Modern Vernacular N/A                                                                                                |
| 40A<br>40b<br>41<br>42A<br>42B<br>43<br>44                                 | 504201060100<br>504201060150<br>504201060150<br>504201060160<br>504201060310<br>504201060310<br>504201060320<br>504201060330<br>504201060340                                                                 | 1951<br>1985<br>1985<br>1985<br>1985<br>1951<br>1951<br>1959<br>0                              | c 2006<br>c 2006<br>c 2006<br>1950<br>1950<br>1948                 | 1955-57<br>1955-57 | Vacant Lot Contributing Contributing Contributing Contributing Contributing Contributing Contributing Vacant Lot Contributing                                                                                                                  | no     733       no     733       no     733       no     2909       no     2909       no     2901       no     2839       no     2831                                                                                                                                                                  |          | Breakers Breakers Breakers Vistamar Vistamar Vistamar Vistamar Vistamar Vistamar                                            | Ave Ave Ave Street Street Street Street Street Street                             | Convenant House Convenant House Convenant House Tranquilo Tranquilo Tranquilo                                           | Convenant House Convenant House Convenant House Sea Gate Sea Gate Vista Mar                                                            | Charles McKirahan Charles McKirahan Charles McKirahan William Vaughn William Vaughn Lester Avery J.B.O'Neill                                           | No Style No Style No Style Modern Vernacular Modern Vernacular Modern Vernacular Modern Vernacular N/A Modern Vernacular                                                            |
| 40A<br>40b<br>41<br>42A<br>42B<br>43<br>44<br>45                           | 504201060100<br>504201060150<br>504201060150<br>504201060160<br>504201060310<br>504201060310<br>504201060320<br>504201060330<br>504201060340<br>504201060350                                                 | 1951<br>1985<br>1985<br>1985<br>1985<br>1951<br>1951<br>1959<br>0<br>1954<br>1958              | c 2006<br>c 2006<br>c 2006<br>1950<br>1950                         | 1955-57<br>1955-57 | Vacant Lot Contributing Contributing Contributing Contributing Contributing Contributing Contributing Vacant Lot Contributing Contributing                                                                                                     | no         733           no         733           no         733           no         2909           no         2909           no         2901           no         2839           no         2831           no         740                                                                             |          | Breakers Breakers Vistamar Vistamar Vistamar Vistamar Vistamar Vistamar Vistamar Bayshore                                   | Ave Ave Ave Street Street Street Street Street Drive                              | Convenant House Convenant House Convenant House Tranquilo Tranquilo Tranquilo Vacant Lot Tranquilo                      | Convenant House Convenant House Convenant House Sea Gate Sea Gate Vista Mar Vacant Lot Cocobelle Resort                                | Charles McKirahan Charles McKirahan Charles McKirahan William Vaughn William Vaughn Lester Avery                                                       | No Style No Style No Style Modern Vernacular Modern Vernacular Modern Vernacular Modern Vernacular N/A Modern Vernacular Mid Century Modern                                         |
| 40A<br>40b<br>41<br>42A<br>42B<br>43<br>44<br>45<br>46                     | 504201060100<br>504201060150<br>504201060150<br>504201060160<br>504201060310<br>504201060310<br>504201060320<br>504201060330<br>504201060340<br>504201060350<br>504201060510                                 | 1951<br>1985<br>1985<br>1985<br>1951<br>1951<br>1951<br>1959<br>0<br>1954<br>1958              | c 2006<br>c 2006<br>c 2006<br>1950<br>1950<br>1948<br>1952<br>1956 | 1955-57<br>1955-57 | Vacant Lot Contributing Contributing Contributing Contributing Contributing Contributing Contributing Vacant Lot Contributing Contributing Vacant Lot                                                                                          | no         733           no         733           no         733           no         2909           no         2909           no         2901           no         2839           no         2831           no         740           no         2800                                                   |          | Breakers Breakers Vistamar Vistamar Vistamar Vistamar Vistamar Vistamar Vistamar Vistamar Vistamar Bayshore Vistamar        | Ave Ave Ave Street | Convenant House Convenant House Convenant House Tranquilo Tranquilo Tranquilo Vacant Lot Tranquilo Vacant Lot           | Convenant House Convenant House Convenant House Sea Gate Sea Gate Vista Mar Vacant Lot Cocobelle Resort Vacant Lot                     | Charles McKirahan Charles McKirahan Charles McKirahan William Vaughn William Vaughn Lester Avery J.B.O'Neill C.F. Mckirahan                            | No Style No Style No Style Modern Vernacular Modern Vernacular Modern Vernacular Modern Vernacular N/A Modern Vernacular Mid Century Modern N/A                                     |
| 40A<br>40b<br>41<br>42A<br>42B<br>43<br>44<br>45<br>46<br>47               | 504201060100<br>504201060150<br>504201060150<br>504201060160<br>504201060310<br>504201060310<br>504201060320<br>504201060330<br>504201060330<br>504201060350<br>504201060350<br>504201060310                 | 1951<br>1985<br>1985<br>1985<br>1985<br>1951<br>1951<br>1959<br>0<br>1954<br>1958<br>0         | c 2006<br>c 2006<br>c 2006<br>1950<br>1950<br>1948<br>1952<br>1956 | 1955-57<br>1955-57 | Vacant Lot Contributing Contributing Contributing Contributing Contributing Contributing Contributing Vacant Lot Contributing Vacant Lot Contributing Vacant Lot Contributing Contributing                                                     | no         733           no         733           no         733           no         2909           no         2901           no         2839           no         2831           no         740           no         2800           no         700                                                    |          | Breakers Breakers Breakers Vistamar Vistamar Vistamar Vistamar Vistamar Vistamar Vistamar Vistamar Antioch                  | Ave Ave Ave Street Street Street Street Drive Street Ave                          | Convenant House Convenant House Convenant House Tranquilo Tranquilo Tranquilo Vacant Lot Tranquilo Vacant Lot Beachdale | Convenant House Convenant House Convenant House Sea Gate Sea Gate Vista Mar Vacant Lot Cocobelle Resort Vacant Lot Beachdale           | Charles McKirahan Charles McKirahan Charles McKirahan William Vaughn William Vaughn Lester Avery  J.B.O'Neill C.F. Mckirahan                           | No Style No Style No Style Modern Vernacular Modern Vernacular Modern Vernacular N/A Modern Vernacular Mid Century Modern N/A Modern Vernacular                                     |
| 40A<br>40b<br>41<br>42A<br>42B<br>43<br>44<br>45<br>46<br>47<br>48A        | 504201060100<br>504201060150<br>504201060150<br>504201060160<br>504201060310<br>504201060310<br>504201060320<br>504201060330<br>504201060340<br>504201060350<br>504201060510<br>504201NX0130<br>504201NX0130 | 1951<br>1985<br>1985<br>1985<br>1985<br>1951<br>1951<br>1959<br>0<br>1954<br>1958<br>0<br>1957 | c 2006<br>c 2006<br>c 2006<br>1950<br>1950<br>1948<br>1952<br>1956 | 1955-57<br>1955-57 | Vacant Lot Contributing Contributing Contributing Contributing Contributing Contributing Contributing Vacant Lot Contributing Vacant Lot Contributing Vacant Lot Contributing Contributing Contributing Contributing Contributing Contributing | no         733           no         733           no         733           no         2909           no         2909           no         2901           no         2839           no         2831           no         740           no         2800           no         700           no         700 |          | Breakers Breakers Vistamar Vistamar Vistamar Vistamar Vistamar Vistamar Vistamar Vistamar Bayshore Vistamar Antioch Antioch | Ave Ave Ave Street Street Street Street Street Street Ave Ave Ave                 | Convenant House Convenant House Convenant House Tranquilo Tranquilo Vacant Lot Tranquilo Vacant Lot Beachdale Beachdale | Convenant House Convenant House Convenant House Sea Gate Sea Gate Vista Mar Vacant Lot Cocobelle Resort Vacant Lot Beachdale Beachdale | Charles McKirahan Charles McKirahan Charles McKirahan William Vaughn William Vaughn Lester Avery  J.B.O'Neill C.F. McKirahan J.B. O'Neill J.B. O'Neill | No Style No Style No Style Modern Vernacular Modern Vernacular Modern Vernacular Modern Vernacular N/A Modern Vernacular Mid Century Modern N/A Modern Vernacular Modern Vernacular |
| 40A<br>40b<br>41<br>42A<br>42B<br>43<br>44<br>45<br>46<br>47<br>48A<br>48B | 504201060100<br>504201060150<br>504201060150<br>504201060160<br>504201060310<br>504201060310<br>504201060320<br>504201060330<br>504201060330<br>504201060350<br>504201060350<br>504201060310                 | 1951<br>1985<br>1985<br>1985<br>1985<br>1951<br>1951<br>1959<br>0<br>1954<br>1958<br>0         | c 2006<br>c 2006<br>c 2006<br>1950<br>1950<br>1948<br>1952<br>1956 | 1955-57<br>1955-57 | Vacant Lot Contributing Contributing Contributing Contributing Contributing Contributing Contributing Vacant Lot Contributing Vacant Lot Contributing Vacant Lot Contributing Contributing                                                     | no         733           no         733           no         733           no         2909           no         2901           no         2839           no         2831           no         740           no         2800           no         700                                                    |          | Breakers Breakers Breakers Vistamar Vistamar Vistamar Vistamar Vistamar Vistamar Vistamar Vistamar Antioch                  | Ave Ave Ave Street Street Street Street Drive Street Ave                          | Convenant House Convenant House Convenant House Tranquilo Tranquilo Tranquilo Vacant Lot Tranquilo Vacant Lot Beachdale | Convenant House Convenant House Convenant House Sea Gate Sea Gate Vista Mar Vacant Lot Cocobelle Resort Vacant Lot Beachdale           | Charles McKirahan Charles McKirahan Charles McKirahan William Vaughn William Vaughn Lester Avery  J.B.O'Neill C.F. Mckirahan                           | No Style No Style No Style Modern Vernacular Modern Vernacular Modern Vernacular N/A Modern Vernacular Mid Century Modern N/A Modern Vernacular                                     |