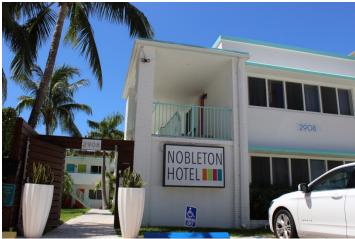

n/a **Number of Commercial Tenant Spaces:** n/a

**Building Use:** Motel/Hotel

#### **Building Materials**

Stucco

Roman Brick

### **Configuration**: L-Shaped **Building Design Features**

- Catwalks (Exterior Corridors)
- Railings (Non-Decorative)
- Eyebrows
- Floating Staircase
- Planters
- Beanpoles
- Built-in Planters

#### Sign Types

Wall Sign (Illuminated)

#### **Site Features**

- Parking in Front
- Hedge in front of structure
- Fence or Gate in front of structure
- Street Lighting

**Roof Type:** Flat

Roof Material: Flat Roof - Not Visible

Window Type: Sliders

With or Without Muntins: Without Muntins

#### **Comments:**

A full narrative is available in the Florida Master Site

File form under file #BD04475

#### Geopoint

Lat: 26.128 Lon: -80.106

#### **Location Map**





Historic Photo None Available

**Building Number: 121** 

Address: 2916 Bayshore Drive

**Date:** 1954

Architect: Unknown

Architectural Style: Modern Vernacular

Folio: 504201160070

**Current Business Name (if applicable)** 

Sibi Beach Hotel

Contributing or Non-Contributing: Contributing

**Existing Condition of Structure: Good** 

Noticeable Alterations: Yes If yes, what are the alterations? replaced brick wall and railings

Has building been demolished since 2008 survey?

No

Number of Stories: 3

**Number of Residential Living Units:** n/a **Number of Commercial Tenant Spaces:** n/a

**Building Use:** Motel/Hotel

**Building Materials: Stucco** 

**Building Configuration: L-Shaped** 

**Building Design Features** 

- Boxed Window/Extruded Frame
- Railings (Non-Decorative)
- Catwa