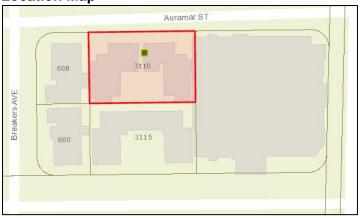

# MASTER LIST OF STRUCTURES SURVEYED

|                                                                            | 1                                                                                                                                                                                                            |                                                                                                |                                                                    |                    | .1                                                                                                                                                                                                                                             |                                                                                                                                                                                                                                                                                                         | T        | 1                                                                                                                           | 1                                                                                 | 1                                                                                                                       |                                                                                                                                        |                                                                                                                                                        |                                                                                                                                                                                     |
|----------------------------------------------------------------------------|--------------------------------------------------------------------------------------------------------------------------------------------------------------------------------------------------------------|------------------------------------------------------------------------------------------------|--------------------------------------------------------------------|--------------------|------------------------------------------------------------------------------------------------------------------------------------------------------------------------------------------------------------------------------------------------|---------------------------------------------------------------------------------------------------------------------------------------------------------------------------------------------------------------------------------------------------------------------------------------------------------|----------|-----------------------------------------------------------------------------------------------------------------------------|-----------------------------------------------------------------------------------|-------------------------------------------------------------------------------------------------------------------------|----------------------------------------------------------------------------------------------------------------------------------------|--------------------------------------------------------------------------------------------------------------------------------------------------------|-------------------------------------------------------------------------------------------------------------------------------------------------------------------------------------|
| Building #                                                                 |                                                                                                                                                                                                              | 1                                                                                              |                                                                    | Yr Built (Permit   |                                                                                                                                                                                                                                                | FMSF Address                                                                                                                                                                                                                                                                                            |          |                                                                                                                             |                                                                                   | Current Name                                                                                                            | Historic Name                                                                                                                          | Architect                                                                                                                                              | Style                                                                                                                                                                               |
| 1                                                                          | 504201PX0640                                                                                                                                                                                                 | 1958                                                                                           | 1956                                                               |                    | Contributing                                                                                                                                                                                                                                   | BD04492 345                                                                                                                                                                                                                                                                                             |          | Fort Lauderdale Beach                                                                                                       | Blvd                                                                              | Spring Tide                                                                                                             | Spring Tide                                                                                                                            | Polivitzky/Johnson                                                                                                                                     | Moderne                                                                                                                                                                             |
| 2                                                                          | 504201160020                                                                                                                                                                                                 | 1947                                                                                           | 1952                                                               | 1946               | Contributing                                                                                                                                                                                                                                   | no 3030                                                                                                                                                                                                                                                                                                 |          | Bayshore                                                                                                                    | Drive                                                                             | Ikona                                                                                                                   | Shell Resort                                                                                                                           | Robert Little                                                                                                                                          | Modern Vernacular                                                                                                                                                                   |
|                                                                            | 504201160030                                                                                                                                                                                                 | 1947                                                                                           | 1945                                                               | 1945               | Contributing                                                                                                                                                                                                                                   | BD04476 3016                                                                                                                                                                                                                                                                                            |          | , '                                                                                                                         | Drive                                                                             | None                                                                                                                    | Martindale                                                                                                                             | D. B. Macneir                                                                                                                                          | Tropical Art Deco                                                                                                                                                                   |
|                                                                            | 504201160030                                                                                                                                                                                                 | 1966                                                                                           | 1966                                                               |                    | Contributing                                                                                                                                                                                                                                   | no 3000                                                                                                                                                                                                                                                                                                 | +        | Bayshore                                                                                                                    | Drive                                                                             | Fortuna                                                                                                                 | Seaside & Sandy Shore                                                                                                                  | Joseph Phillips+Donald F. Castne                                                                                                                       |                                                                                                                                                                                     |
| 3C                                                                         | 504201160030                                                                                                                                                                                                 | 1951                                                                                           | 1951                                                               |                    | Contributing                                                                                                                                                                                                                                   | no 3008                                                                                                                                                                                                                                                                                                 |          | Bayshore                                                                                                                    | Drive                                                                             | Fortuna                                                                                                                 | Sandy Shore Motel                                                                                                                      | Manier & Lester Avery                                                                                                                                  | Modern Vernacular                                                                                                                                                                   |
| 4                                                                          | 504201160210                                                                                                                                                                                                 | 2009                                                                                           | 2008                                                               |                    | Non-Contributing                                                                                                                                                                                                                               | no 401                                                                                                                                                                                                                                                                                                  |          | Fort Lauderdale Beach                                                                                                       | Blvd                                                                              | "W" HOTEL                                                                                                               | "W" HOTEL                                                                                                                              |                                                                                                                                                        | No Style                                                                                                                                                                            |
| 5                                                                          | 504201AJ00**                                                                                                                                                                                                 | 1969                                                                                           |                                                                    |                    | Non-Contributing                                                                                                                                                                                                                               | no 3000                                                                                                                                                                                                                                                                                                 | <u> </u> | Riomar                                                                                                                      | Street                                                                            | Leisure House                                                                                                           |                                                                                                                                        |                                                                                                                                                        | No Style                                                                                                                                                                            |
|                                                                            | 504201430080                                                                                                                                                                                                 | 2010                                                                                           | c2007                                                              |                    |                                                                                                                                                                                                                                                | no 500-514                                                                                                                                                                                                                                                                                              |          | Birch                                                                                                                       | Road                                                                              | Marbellas Townhome                                                                                                      | Marbellas Townhome                                                                                                                     |                                                                                                                                                        | No Style                                                                                                                                                                            |
|                                                                            | 504201430090                                                                                                                                                                                                 | 2007                                                                                           |                                                                    |                    | Non-Contributing                                                                                                                                                                                                                               | no 3021-3043                                                                                                                                                                                                                                                                                            |          | Riomar                                                                                                                      | Street                                                                            | Marbellas Townhome                                                                                                      | Marbellas Townhome                                                                                                                     |                                                                                                                                                        | No Style                                                                                                                                                                            |
| 7                                                                          | 504201GJ0260                                                                                                                                                                                                 | 2006                                                                                           | 2006                                                               |                    | Non-Contributing                                                                                                                                                                                                                               | no 505                                                                                                                                                                                                                                                                                                  | N        | Fort Lauderdale Beach                                                                                                       | Blvd                                                                              | Hilton Hotel                                                                                                            | Hilton Hotel                                                                                                                           |                                                                                                                                                        | No Style                                                                                                                                                                            |
| 8                                                                          | 504201040170                                                                                                                                                                                                 | 0                                                                                              |                                                                    |                    | Vacant Lot                                                                                                                                                                                                                                     | no 505                                                                                                                                                                                                                                                                                                  |          | Breakers                                                                                                                    | Ave                                                                               |                                                                                                                         |                                                                                                                                        |                                                                                                                                                        | N/A                                                                                                                                                                                 |
| 9                                                                          | 504201040150                                                                                                                                                                                                 | 1963                                                                                           | 1963                                                               |                    | Contributing                                                                                                                                                                                                                                   | no 520                                                                                                                                                                                                                                                                                                  |          | Birch                                                                                                                       | Road                                                                              | Cheston House                                                                                                           | Cheston House                                                                                                                          | Herma Hastettler                                                                                                                                       | Modern Vernacular                                                                                                                                                                   |
| 10                                                                         | 504201040160                                                                                                                                                                                                 | 1950                                                                                           | 1947                                                               | 1947               | Contributing                                                                                                                                                                                                                                   | no 3003                                                                                                                                                                                                                                                                                                 |          | Viramar                                                                                                                     | Street                                                                            | The Royal Pavilon                                                                                                       | The Royal Pavilon                                                                                                                      | Lester Avery                                                                                                                                           | Modern Vernacular                                                                                                                                                                   |
|                                                                            | 5042010400**                                                                                                                                                                                                 | 0                                                                                              |                                                                    |                    | Vacant Lot                                                                                                                                                                                                                                     | no 525                                                                                                                                                                                                                                                                                                  |          | Fort Lauderdale Beach                                                                                                       | Blvd                                                                              |                                                                                                                         |                                                                                                                                        |                                                                                                                                                        | N/A                                                                                                                                                                                 |
|                                                                            | 504201040070                                                                                                                                                                                                 | 1950                                                                                           | 1950                                                               |                    | Vacant Lot                                                                                                                                                                                                                                     | BD04493 521                                                                                                                                                                                                                                                                                             |          | Fort Lauderdale Beach                                                                                                       | Blvd                                                                              | Avalon Waterfront Inn                                                                                                   | Avalon Waterfront Inn                                                                                                                  | Theodore Meyer/ Gamble, Powr                                                                                                                           |                                                                                                                                                                                     |
|                                                                            | 504201040050                                                                                                                                                                                                 | 1954                                                                                           | 1954                                                               |                    | Vacant Lot                                                                                                                                                                                                                                     | BD04494 529                                                                                                                                                                                                                                                                                             |          | Fort Lauderdale Beach                                                                                                       | Blvd                                                                              | Tropic Cay                                                                                                              | Tropic Cay                                                                                                                             | John B. O'Neill                                                                                                                                        | N/A                                                                                                                                                                                 |
|                                                                            | 504201040020                                                                                                                                                                                                 | 1951                                                                                           | 1951                                                               |                    | Vacant Lot                                                                                                                                                                                                                                     | no 520                                                                                                                                                                                                                                                                                                  | )        | Breakers                                                                                                                    | Ave                                                                               | Ocean Wave                                                                                                              | Ocean Wave                                                                                                                             | Lester Avery                                                                                                                                           | N/A                                                                                                                                                                                 |
|                                                                            | 504201040030                                                                                                                                                                                                 | 1951                                                                                           | 1951                                                               |                    | Vacant Lot                                                                                                                                                                                                                                     | no 3117                                                                                                                                                                                                                                                                                                 | '        | Viramar                                                                                                                     | Street                                                                            |                                                                                                                         | Annex of Avalon Waterfront                                                                                                             | William Vaughn                                                                                                                                         | N/A                                                                                                                                                                                 |
|                                                                            | 504201040040                                                                                                                                                                                                 | 1963                                                                                           | 1963                                                               |                    | Vacant Lot                                                                                                                                                                                                                                     | no 3100                                                                                                                                                                                                                                                                                                 |          | Windamar                                                                                                                    | Street                                                                            | Waterfront Inn                                                                                                          | Waterfront Inn                                                                                                                         | Joseph Phillips                                                                                                                                        | N/A                                                                                                                                                                                 |
|                                                                            | 504201040130                                                                                                                                                                                                 | 1949                                                                                           | 1949                                                               |                    | Contributing                                                                                                                                                                                                                                   | BD04490 3016                                                                                                                                                                                                                                                                                            |          | Windamar                                                                                                                    | Street                                                                            | Aqua                                                                                                                    |                                                                                                                                        | William Vaughn                                                                                                                                         | Modern Vernacular                                                                                                                                                                   |
|                                                                            | 504201040130                                                                                                                                                                                                 | 1949                                                                                           | 1949                                                               |                    | Contributing                                                                                                                                                                                                                                   | BD04490 3016                                                                                                                                                                                                                                                                                            |          | Windamar                                                                                                                    | Street                                                                            | Aqua                                                                                                                    |                                                                                                                                        | William Vaughn                                                                                                                                         | Modern Vernacular                                                                                                                                                                   |
|                                                                            | 504201040140                                                                                                                                                                                                 | 0                                                                                              |                                                                    |                    | Vacant Lot                                                                                                                                                                                                                                     | no 528                                                                                                                                                                                                                                                                                                  |          | Birch                                                                                                                       | Road                                                                              |                                                                                                                         |                                                                                                                                        |                                                                                                                                                        | Vacant Lot                                                                                                                                                                          |
| 14                                                                         | 504201040110                                                                                                                                                                                                 | 1948                                                                                           |                                                                    |                    | Contributing                                                                                                                                                                                                                                   | no 550                                                                                                                                                                                                                                                                                                  |          | Birch                                                                                                                       | Road                                                                              |                                                                                                                         |                                                                                                                                        |                                                                                                                                                        | Modern Vernacular                                                                                                                                                                   |
| 15                                                                         | 504201040120                                                                                                                                                                                                 | 1957                                                                                           | 1949                                                               | 1949               | Contributing                                                                                                                                                                                                                                   | no 543                                                                                                                                                                                                                                                                                                  |          | Breakers                                                                                                                    | Ave                                                                               | Windamar Beach Resort                                                                                                   | Windamar Beach Resort                                                                                                                  | Lester Avery                                                                                                                                           | Modern Vernacular                                                                                                                                                                   |
| 16                                                                         | 504201050010                                                                                                                                                                                                 | 2009                                                                                           | 2008                                                               |                    | Non-Contributing                                                                                                                                                                                                                               | no 551                                                                                                                                                                                                                                                                                                  |          | Fort Lauderdale Beach                                                                                                       | Blvd                                                                              | Conrad Hotel                                                                                                            | Trump Hotel                                                                                                                            |                                                                                                                                                        | No Style                                                                                                                                                                            |
| 17                                                                         | 504201040090                                                                                                                                                                                                 | 1951                                                                                           | 1951                                                               |                    | Contributing                                                                                                                                                                                                                                   | BD04482 551                                                                                                                                                                                                                                                                                             |          | Breakers                                                                                                                    | Ave                                                                               | Village Café/North Beach                                                                                                | . '                                                                                                                                    | J.B. O'Neill                                                                                                                                           | Mid Century Modern                                                                                                                                                                  |
| 18                                                                         | 504201040100                                                                                                                                                                                                 | 1951                                                                                           | 1957                                                               |                    | Contributing                                                                                                                                                                                                                                   | no 552                                                                                                                                                                                                                                                                                                  |          | Birch                                                                                                                       | Road                                                                              | Solas                                                                                                                   | Elysium Resort                                                                                                                         | G.P. Johnson                                                                                                                                           | Tropical Art Deco                                                                                                                                                                   |
|                                                                            | 504201BC1060                                                                                                                                                                                                 | 1972                                                                                           | 1959                                                               | 1959               | Contributing                                                                                                                                                                                                                                   | BD04481 600                                                                                                                                                                                                                                                                                             | N        | Birch                                                                                                                       | Road                                                                              | Birch House                                                                                                             | Birch House                                                                                                                            | Charles McKirahan                                                                                                                                      | Mid-Century Modern                                                                                                                                                                  |
|                                                                            | 504201BC1060                                                                                                                                                                                                 | 1972                                                                                           | 1958                                                               | 1960               | Contributing                                                                                                                                                                                                                                   | BD04488 3003                                                                                                                                                                                                                                                                                            |          | Terramar                                                                                                                    | Street                                                                            | Birch Tower                                                                                                             | Birch Tower                                                                                                                            | Charles McKirahan                                                                                                                                      | Mid-Century Modern                                                                                                                                                                  |
|                                                                            | 504201BC1060                                                                                                                                                                                                 | 1972                                                                                           | 1950                                                               | 1950               | Contributing                                                                                                                                                                                                                                   | BD04483 609                                                                                                                                                                                                                                                                                             |          | Breakers                                                                                                                    | Ave                                                                               | Birch Estate                                                                                                            | Birch Estate                                                                                                                           | William Vaughn                                                                                                                                         | Modern Vernacular                                                                                                                                                                   |
|                                                                            | 504201070030                                                                                                                                                                                                 | 1958                                                                                           | 1950                                                               | 1950               | Contributing                                                                                                                                                                                                                                   | no 600                                                                                                                                                                                                                                                                                                  | )        | Breakers                                                                                                                    | Ave                                                                               | Village Design                                                                                                          | Sea Wind                                                                                                                               | William Vaughn                                                                                                                                         | Modern Vernacular                                                                                                                                                                   |
|                                                                            | 504201070020                                                                                                                                                                                                 | 1950                                                                                           |                                                                    |                    | Contributing                                                                                                                                                                                                                                   | no 3115                                                                                                                                                                                                                                                                                                 |          | Terramar                                                                                                                    | Street                                                                            | N/A                                                                                                                     |                                                                                                                                        |                                                                                                                                                        | Modern Vernacular                                                                                                                                                                   |
|                                                                            | 504201AS0720                                                                                                                                                                                                 | 2004                                                                                           | c2007                                                              |                    | Non-Contributing                                                                                                                                                                                                                               | no 601                                                                                                                                                                                                                                                                                                  |          | Fort Lauderdale Beach                                                                                                       | Blvd                                                                              | The Atlantic Hotel                                                                                                      | The Atlantic Luxury Properties                                                                                                         |                                                                                                                                                        | No Style                                                                                                                                                                            |
| 23                                                                         | 504201070050                                                                                                                                                                                                 | 1971                                                                                           | 1950                                                               | 1950               | Contributing                                                                                                                                                                                                                                   | no 3110                                                                                                                                                                                                                                                                                                 | )        | Auramar                                                                                                                     | Street                                                                            | N/A                                                                                                                     | Sea Wind                                                                                                                               | Lester Avery                                                                                                                                           | Modern Vernacular                                                                                                                                                                   |
| 24                                                                         | 504201070040                                                                                                                                                                                                 | 1958                                                                                           | 1950                                                               | 1950               | Contributing                                                                                                                                                                                                                                   | no 608                                                                                                                                                                                                                                                                                                  |          | Breakers                                                                                                                    | Ave                                                                               | At the Market                                                                                                           | Sea Wind                                                                                                                               | William Vaughn                                                                                                                                         | Modern Vernacular                                                                                                                                                                   |
|                                                                            | 504201060230                                                                                                                                                                                                 | 1951                                                                                           | 1951                                                               |                    | Contributing                                                                                                                                                                                                                                   | no 618                                                                                                                                                                                                                                                                                                  |          | Birch                                                                                                                       | Road                                                                              | San's Souci                                                                                                             | San's Souci                                                                                                                            | G.P. Johnson                                                                                                                                           | Modern Vernacular                                                                                                                                                                   |
|                                                                            | 504201060230                                                                                                                                                                                                 | 1958                                                                                           | 1956                                                               |                    | Contributing                                                                                                                                                                                                                                   | no 2900                                                                                                                                                                                                                                                                                                 | 1        | Belmar                                                                                                                      | Street                                                                            | Tropi Rock                                                                                                              | Tropi Rock                                                                                                                             | J.B. O'Neill                                                                                                                                           | Modern Vernacular                                                                                                                                                                   |
|                                                                            | 504201060230                                                                                                                                                                                                 | 0                                                                                              | 0                                                                  |                    | Vacant Lot                                                                                                                                                                                                                                     | no 600                                                                                                                                                                                                                                                                                                  |          | (Block) Breakers                                                                                                            | Ave                                                                               | Vacant Lot                                                                                                              |                                                                                                                                        |                                                                                                                                                        | N/A                                                                                                                                                                                 |
|                                                                            | 504201060250                                                                                                                                                                                                 | 1965                                                                                           | 1951                                                               | 1951               | Contributing                                                                                                                                                                                                                                   | BD04491 619                                                                                                                                                                                                                                                                                             |          | Breakers                                                                                                                    | Ave                                                                               | Brynja Beach Shop                                                                                                       | Sun Terrace                                                                                                                            | Gamble, Pownall & Gilroy                                                                                                                               | Modern Vernacular                                                                                                                                                                   |
| 27                                                                         | 504201060040                                                                                                                                                                                                 | 0                                                                                              | 0                                                                  |                    | Parking Lot                                                                                                                                                                                                                                    | no 620                                                                                                                                                                                                                                                                                                  |          | Breakers                                                                                                                    | Ave                                                                               | Parking Lot                                                                                                             |                                                                                                                                        |                                                                                                                                                        | N/A                                                                                                                                                                                 |
| 28                                                                         | 504201060050                                                                                                                                                                                                 | 1954                                                                                           | 1956                                                               |                    | Contributing                                                                                                                                                                                                                                   | BD04484 619                                                                                                                                                                                                                                                                                             |          | Fort Lauderdale Beach                                                                                                       | Blvd                                                                              | Jolly Roger/Sea Club                                                                                                    | Jolly Roger/Sea Club                                                                                                                   | Tony Sherman                                                                                                                                           | Mid-Century Modern                                                                                                                                                                  |
|                                                                            | 504201060010                                                                                                                                                                                                 | 1959                                                                                           | 1952                                                               | 1952               | Contributing                                                                                                                                                                                                                                   | BD04485 625                                                                                                                                                                                                                                                                                             |          | Fort Lauderdale Beach                                                                                                       | Blvd                                                                              | Premiere                                                                                                                | Beach Plaza Hotel                                                                                                                      | Gamble, Pownall & Gilroy                                                                                                                               | Mid-Century Modern                                                                                                                                                                  |
|                                                                            | 504201060030                                                                                                                                                                                                 | 1959                                                                                           | 1959                                                               |                    | Contributing                                                                                                                                                                                                                                   | BD04477 3110                                                                                                                                                                                                                                                                                            |          | Belmar                                                                                                                      | Street                                                                            | Premiere                                                                                                                | Premiere                                                                                                                               | Arthur Rude                                                                                                                                            | Modern Vernacular                                                                                                                                                                   |
|                                                                            | 504201060020                                                                                                                                                                                                 | 0                                                                                              | 0                                                                  |                    | Parking Lot                                                                                                                                                                                                                                    | no 3100                                                                                                                                                                                                                                                                                                 |          | Belmar                                                                                                                      | Street                                                                            | Parking Lot                                                                                                             |                                                                                                                                        |                                                                                                                                                        | N/A                                                                                                                                                                                 |
| 32                                                                         | 5042010600**                                                                                                                                                                                                 | 2017                                                                                           |                                                                    |                    | Non-Contributing                                                                                                                                                                                                                               | no 701                                                                                                                                                                                                                                                                                                  |          | Fort Lauderdale Beach                                                                                                       | Blvd                                                                              | Paramount                                                                                                               |                                                                                                                                        |                                                                                                                                                        | No Style                                                                                                                                                                            |
|                                                                            | 504201060093                                                                                                                                                                                                 | 1965                                                                                           | c1965                                                              |                    | Non-Contributing                                                                                                                                                                                                                               | no 701                                                                                                                                                                                                                                                                                                  | .1       | Fort Lauderdale Beach                                                                                                       | Blvd                                                                              | Hotel/ Empty                                                                                                            | Hotel/ Empty                                                                                                                           | Name of the second                                                                                                                                     | Mid Century Modern                                                                                                                                                                  |
|                                                                            | 504201060080                                                                                                                                                                                                 | 0                                                                                              | c1955                                                              |                    | Non-Contributing                                                                                                                                                                                                                               |                                                                                                                                                                                                                                                                                                         |          | Breakers                                                                                                                    |                                                                                   | Sea Crest                                                                                                               | Sea Crest                                                                                                                              | William Vaughn                                                                                                                                         |                                                                                                                                                                                     |
|                                                                            | 504201060070                                                                                                                                                                                                 | 0                                                                                              | 1950                                                               |                    |                                                                                                                                                                                                                                                | no 716                                                                                                                                                                                                                                                                                                  |          | Breakers                                                                                                                    | Ave                                                                               | Sea Crea                                                                                                                | Sea Crea                                                                                                                               | William Vaughn                                                                                                                                         |                                                                                                                                                                                     |
| 22.4                                                                       | E0 4204 0504                                                                                                                                                                                                 | 0                                                                                              | 1950                                                               |                    |                                                                                                                                                                                                                                                | no 3109                                                                                                                                                                                                                                                                                                 |          |                                                                                                                             | Street                                                                            | David Dal                                                                                                               | The Debis D.                                                                                                                           | Wm T. Vaughn                                                                                                                                           | Mandaus Vannasid                                                                                                                                                                    |
|                                                                            | 504201060180                                                                                                                                                                                                 | 1948                                                                                           | 1948                                                               |                    | Contributing                                                                                                                                                                                                                                   | no 709                                                                                                                                                                                                                                                                                                  |          | Breakers                                                                                                                    | Ave                                                                               | Royal Palms                                                                                                             | The Robin Dale                                                                                                                         | G.P. Johnson                                                                                                                                           | Modern Vernacular                                                                                                                                                                   |
|                                                                            | 504201060180                                                                                                                                                                                                 | 1965                                                                                           | 1965                                                               |                    | Non-Contributing                                                                                                                                                                                                                               | no 710                                                                                                                                                                                                                                                                                                  |          | Birch                                                                                                                       | Road                                                                              | Royal Palms                                                                                                             | Three Palms Resort                                                                                                                     | Thor Amlie                                                                                                                                             | No Style Transcal Art Daga                                                                                                                                                          |
|                                                                            | 504201060180                                                                                                                                                                                                 | 1952                                                                                           | 1950                                                               | 4047               | Non-Contributing                                                                                                                                                                                                                               | no 717                                                                                                                                                                                                                                                                                                  |          | Breakers                                                                                                                    | Ave                                                                               | Royal Palms                                                                                                             | Monte Carlo Hotel                                                                                                                      | Little & Crawford                                                                                                                                      | Tropical Art Deco                                                                                                                                                                   |
|                                                                            | 504201060200                                                                                                                                                                                                 | 1950                                                                                           | 1947                                                               | 1947               | Contributing                                                                                                                                                                                                                                   | no 2901                                                                                                                                                                                                                                                                                                 |          | Belmar                                                                                                                      | Street                                                                            | Soleado                                                                                                                 | Nacant Lat                                                                                                                             | G.P. Johnson                                                                                                                                           | Modern Vernacular                                                                                                                                                                   |
|                                                                            | 504201060130                                                                                                                                                                                                 | 0                                                                                              |                                                                    |                    | Vacant Lot                                                                                                                                                                                                                                     | no 735                                                                                                                                                                                                                                                                                                  |          |                                                                                                                             | Blvd                                                                              | Vacant Lot                                                                                                              | Vacant Lot                                                                                                                             |                                                                                                                                                        | N/A                                                                                                                                                                                 |
|                                                                            | 504201060120                                                                                                                                                                                                 | 0                                                                                              |                                                                    |                    | Vacant Lot                                                                                                                                                                                                                                     | no 725                                                                                                                                                                                                                                                                                                  |          | Fort Lauderdale Beach                                                                                                       | Road                                                                              | Vacant Lot                                                                                                              | Vacant Lot                                                                                                                             |                                                                                                                                                        | N/A                                                                                                                                                                                 |
|                                                                            | 504201060110                                                                                                                                                                                                 | 0                                                                                              |                                                                    |                    | Vacant Lot                                                                                                                                                                                                                                     | no 3115                                                                                                                                                                                                                                                                                                 |          | Vistamar                                                                                                                    | Street                                                                            | Vacant Lot                                                                                                              | \\\\tau_1 = \\\                                                                                                                        |                                                                                                                                                        | N/A                                                                                                                                                                                 |
|                                                                            | E04204060440                                                                                                                                                                                                 |                                                                                                |                                                                    |                    | Vacant Lot                                                                                                                                                                                                                                     | no 734                                                                                                                                                                                                                                                                                                  |          | Breakers                                                                                                                    | Ave                                                                               | Vacant Lot                                                                                                              | Vacant Lot                                                                                                                             |                                                                                                                                                        | N/A                                                                                                                                                                                 |
|                                                                            | 504201060140                                                                                                                                                                                                 | 0                                                                                              | 1051                                                               |                    |                                                                                                                                                                                                                                                | no 2400                                                                                                                                                                                                                                                                                                 | 1        | Victomor                                                                                                                    | Ctroot                                                                            | Vacant Let                                                                                                              | Son Cato                                                                                                                               | LP O'Noill                                                                                                                                             | NI/A                                                                                                                                                                                |
|                                                                            | 504201060100                                                                                                                                                                                                 | 1951                                                                                           | 1951                                                               | 1055.53            | Vacant Lot                                                                                                                                                                                                                                     | no 3109                                                                                                                                                                                                                                                                                                 |          | Vistamar                                                                                                                    | Street                                                                            | Vacant Lot                                                                                                              | Sea Gate                                                                                                                               |                                                                                                                                                        | N/A                                                                                                                                                                                 |
| 40A                                                                        | 504201060100<br>504201060150                                                                                                                                                                                 | 1951<br>1985                                                                                   | c 2006                                                             | 1955-57            | Vacant Lot Contributing                                                                                                                                                                                                                        | no 733                                                                                                                                                                                                                                                                                                  |          | Breakers                                                                                                                    | Ave                                                                               | Convenant House                                                                                                         | Convenant House                                                                                                                        | Charles McKirahan                                                                                                                                      | No Style                                                                                                                                                                            |
| 40A<br>40b                                                                 | 504201060100<br>504201060150<br>504201060150                                                                                                                                                                 | 1951<br>1985<br>1985                                                                           | c 2006<br>c 2006                                                   | 1955-57            | Vacant Lot Contributing Contributing                                                                                                                                                                                                           | no 733<br>no 733                                                                                                                                                                                                                                                                                        |          | Breakers<br>Breakers                                                                                                        | Ave<br>Ave                                                                        | Convenant House Convenant House                                                                                         | Convenant House Convenant House                                                                                                        | Charles McKirahan<br>Charles McKirahan                                                                                                                 | No Style<br>No Style                                                                                                                                                                |
| 40A<br>40b<br>41                                                           | 504201060100<br>504201060150<br>504201060150<br>504201060160                                                                                                                                                 | 1951<br>1985<br>1985<br>1985                                                                   | c 2006<br>c 2006<br>c 2006                                         |                    | Vacant Lot Contributing Contributing Contributing                                                                                                                                                                                              | no         733           no         733           no         733                                                                                                                                                                                                                                        |          | Breakers<br>Breakers<br>Breakers                                                                                            | Ave<br>Ave<br>Ave                                                                 | Convenant House Convenant House Convenant House                                                                         | Convenant House Convenant House Convenant House                                                                                        | Charles McKirahan Charles McKirahan Charles McKirahan                                                                                                  | No Style<br>No Style<br>No Style                                                                                                                                                    |
| 40A<br>40b<br>41<br>42A                                                    | 504201060100<br>504201060150<br>504201060150<br>504201060160<br>504201060310                                                                                                                                 | 1951<br>1985<br>1985<br>1985<br>1985<br>1951                                                   | c 2006<br>c 2006<br>c 2006<br>1950                                 | 1955-57            | Vacant Lot Contributing Contributing Contributing Contributing Contributing                                                                                                                                                                    | no         733           no         733           no         733           no         2909                                                                                                                                                                                                              |          | Breakers<br>Breakers<br>Breakers<br>Vistamar                                                                                | Ave<br>Ave<br>Street                                                              | Convenant House Convenant House Convenant House Tranquilo                                                               | Convenant House Convenant House Convenant House Sea Gate                                                                               | Charles McKirahan<br>Charles McKirahan<br>Charles McKirahan<br>William Vaughn                                                                          | No Style<br>No Style<br>No Style<br>Modern Vernacular                                                                                                                               |
| 40A<br>40b<br>41<br>42A<br>42B                                             | 504201060100<br>504201060150<br>504201060150<br>504201060160<br>504201060310<br>504201060310                                                                                                                 | 1951<br>1985<br>1985<br>1985<br>1951<br>1951                                                   | c 2006<br>c 2006<br>c 2006<br>1950                                 | 1955-57<br>1955-57 | Vacant Lot Contributing Contributing Contributing Contributing Contributing Contributing                                                                                                                                                       | no         733           no         733           no         733           no         2909           no         2909                                                                                                                                                                                    |          | Breakers<br>Breakers<br>Breakers<br>Vistamar<br>Vistamar                                                                    | Ave Ave Ave Street Street                                                         | Convenant House Convenant House Convenant House Tranquilo Tranquilo                                                     | Convenant House Convenant House Convenant House Sea Gate Sea Gate                                                                      | Charles McKirahan Charles McKirahan Charles McKirahan William Vaughn William Vaughn                                                                    | No Style<br>No Style<br>No Style<br>Modern Vernacular<br>Modern Vernacular                                                                                                          |
| 40A<br>40b<br>41<br>42A<br>42B<br>43                                       | 504201060100<br>504201060150<br>504201060150<br>504201060160<br>504201060310<br>504201060310<br>504201060320                                                                                                 | 1951<br>1985<br>1985<br>1985<br>1951<br>1951<br>1951                                           | c 2006<br>c 2006<br>c 2006<br>1950                                 | 1955-57            | Vacant Lot Contributing Contributing Contributing Contributing Contributing Contributing Contributing                                                                                                                                          | no         733           no         733           no         733           no         2909           no         2909           no         2901                                                                                                                                                          |          | Breakers<br>Breakers<br>Breakers<br>Vistamar<br>Vistamar<br>Vistamar                                                        | Ave Ave Ave Street Street Street                                                  | Convenant House Convenant House Convenant House Tranquilo Tranquilo Tranquilo                                           | Convenant House Convenant House Convenant House Sea Gate Sea Gate Vista Mar                                                            | Charles McKirahan<br>Charles McKirahan<br>Charles McKirahan<br>William Vaughn                                                                          | No Style No Style No Style Modern Vernacular Modern Vernacular Modern Vernacular                                                                                                    |
| 40A<br>40b<br>41<br>42A<br>42B<br>43                                       | 504201060100<br>504201060150<br>504201060150<br>504201060160<br>504201060310<br>504201060310<br>504201060320<br>504201060330                                                                                 | 1951<br>1985<br>1985<br>1985<br>1985<br>1951<br>1951<br>1959<br>0                              | c 2006<br>c 2006<br>c 2006<br>1950<br>1950                         | 1955-57<br>1955-57 | Vacant Lot Contributing Contributing Contributing Contributing Contributing Contributing Contributing Contributing Vacant Lot                                                                                                                  | no     733       no     733       no     733       no     2909       no     2909       no     2901       no     2839                                                                                                                                                                                    |          | Breakers<br>Breakers<br>Breakers<br>Vistamar<br>Vistamar<br>Vistamar<br>Vistamar                                            | Ave Ave Ave Street Street Street Street                                           | Convenant House Convenant House Convenant House Tranquilo Tranquilo Tranquilo Vacant Lot                                | Convenant House Convenant House Convenant House Sea Gate Sea Gate Vista Mar Vacant Lot                                                 | Charles McKirahan Charles McKirahan Charles McKirahan William Vaughn William Vaughn Lester Avery                                                       | No Style No Style No Style Modern Vernacular Modern Vernacular Modern Vernacular N/A                                                                                                |
| 40A<br>40b<br>41<br>42A<br>42B<br>43<br>44                                 | 504201060100<br>504201060150<br>504201060150<br>504201060160<br>504201060310<br>504201060310<br>504201060320<br>504201060330<br>504201060340                                                                 | 1951<br>1985<br>1985<br>1985<br>1985<br>1951<br>1951<br>1959<br>0                              | c 2006<br>c 2006<br>c 2006<br>1950<br>1950<br>1948                 | 1955-57<br>1955-57 | Vacant Lot Contributing Contributing Contributing Contributing Contributing Contributing Contributing Vacant Lot Contributing                                                                                                                  | no     733       no     733       no     733       no     2909       no     2909       no     2901       no     2839       no     2831                                                                                                                                                                  |          | Breakers Breakers Breakers Vistamar Vistamar Vistamar Vistamar Vistamar Vistamar                                            | Ave Ave Ave Street Street Street Street Street Street                             | Convenant House Convenant House Convenant House Tranquilo Tranquilo Tranquilo                                           | Convenant House Convenant House Convenant House Sea Gate Sea Gate Vista Mar                                                            | Charles McKirahan Charles McKirahan Charles McKirahan William Vaughn William Vaughn Lester Avery J.B.O'Neill                                           | No Style No Style No Style Modern Vernacular Modern Vernacular Modern Vernacular Modern Vernacular N/A Modern Vernacular                                                            |
| 40A<br>40b<br>41<br>42A<br>42B<br>43<br>44<br>45                           | 504201060100<br>504201060150<br>504201060150<br>504201060160<br>504201060310<br>504201060310<br>504201060320<br>504201060330<br>504201060340<br>504201060350                                                 | 1951<br>1985<br>1985<br>1985<br>1985<br>1951<br>1951<br>1959<br>0<br>1954<br>1958              | c 2006<br>c 2006<br>c 2006<br>1950<br>1950                         | 1955-57<br>1955-57 | Vacant Lot Contributing Contributing Contributing Contributing Contributing Contributing Contributing Vacant Lot Contributing Contributing                                                                                                     | no         733           no         733           no         733           no         2909           no         2909           no         2901           no         2839           no         2831           no         740                                                                             |          | Breakers Breakers Vistamar Vistamar Vistamar Vistamar Vistamar Vistamar Vistamar Bayshore                                   | Ave Ave Ave Street Street Street Street Street Drive                              | Convenant House Convenant House Convenant House Tranquilo Tranquilo Tranquilo Vacant Lot Tranquilo                      | Convenant House Convenant House Convenant House Sea Gate Sea Gate Vista Mar Vacant Lot Cocobelle Resort                                | Charles McKirahan Charles McKirahan Charles McKirahan William Vaughn William Vaughn Lester Avery                                                       | No Style No Style No Style Modern Vernacular Modern Vernacular Modern Vernacular Modern Vernacular N/A Modern Vernacular Mid Century Modern                                         |
| 40A<br>40b<br>41<br>42A<br>42B<br>43<br>44<br>45<br>46                     | 504201060100<br>504201060150<br>504201060150<br>504201060160<br>504201060310<br>504201060310<br>504201060320<br>504201060330<br>504201060340<br>504201060350<br>504201060510                                 | 1951<br>1985<br>1985<br>1985<br>1951<br>1951<br>1951<br>1959<br>0<br>1954<br>1958              | c 2006<br>c 2006<br>c 2006<br>1950<br>1950<br>1948<br>1952<br>1956 | 1955-57<br>1955-57 | Vacant Lot Contributing Contributing Contributing Contributing Contributing Contributing Contributing Vacant Lot Contributing Contributing Vacant Lot                                                                                          | no         733           no         733           no         733           no         2909           no         2909           no         2901           no         2839           no         2831           no         740           no         2800                                                   |          | Breakers Breakers Vistamar Vistamar Vistamar Vistamar Vistamar Vistamar Vistamar Vistamar Vistamar Bayshore Vistamar        | Ave Ave Ave Street | Convenant House Convenant House Convenant House Tranquilo Tranquilo Tranquilo Vacant Lot Tranquilo Vacant Lot           | Convenant House Convenant House Convenant House Sea Gate Sea Gate Vista Mar Vacant Lot Cocobelle Resort Vacant Lot                     | Charles McKirahan Charles McKirahan Charles McKirahan William Vaughn William Vaughn Lester Avery J.B.O'Neill C.F. Mckirahan                            | No Style No Style No Style Modern Vernacular Modern Vernacular Modern Vernacular Modern Vernacular N/A Modern Vernacular Mid Century Modern N/A                                     |
| 40A<br>40b<br>41<br>42A<br>42B<br>43<br>44<br>45<br>46<br>47               | 504201060100<br>504201060150<br>504201060150<br>504201060160<br>504201060310<br>504201060310<br>504201060320<br>504201060330<br>504201060330<br>504201060350<br>504201060350<br>504201060310                 | 1951<br>1985<br>1985<br>1985<br>1985<br>1951<br>1951<br>1959<br>0<br>1954<br>1958<br>0         | c 2006<br>c 2006<br>c 2006<br>1950<br>1950<br>1948<br>1952<br>1956 | 1955-57<br>1955-57 | Vacant Lot Contributing Contributing Contributing Contributing Contributing Contributing Contributing Vacant Lot Contributing Vacant Lot Contributing Vacant Lot Contributing Contributing                                                     | no         733           no         733           no         733           no         2909           no         2901           no         2839           no         2831           no         740           no         2800           no         700                                                    |          | Breakers Breakers Breakers Vistamar Vistamar Vistamar Vistamar Vistamar Vistamar Vistamar Vistamar Antioch                  | Ave Ave Ave Street Street Street Street Drive Street Ave                          | Convenant House Convenant House Convenant House Tranquilo Tranquilo Tranquilo Vacant Lot Tranquilo Vacant Lot Beachdale | Convenant House Convenant House Convenant House Sea Gate Sea Gate Vista Mar Vacant Lot Cocobelle Resort Vacant Lot Beachdale           | Charles McKirahan Charles McKirahan Charles McKirahan William Vaughn William Vaughn Lester Avery  J.B.O'Neill C.F. Mckirahan                           | No Style No Style No Style Modern Vernacular Modern Vernacular Modern Vernacular N/A Modern Vernacular Mid Century Modern N/A Modern Vernacular                                     |
| 40A<br>40b<br>41<br>42A<br>42B<br>43<br>44<br>45<br>46<br>47<br>48A        | 504201060100<br>504201060150<br>504201060150<br>504201060160<br>504201060310<br>504201060310<br>504201060320<br>504201060330<br>504201060340<br>504201060350<br>504201060510<br>504201NX0130<br>504201NX0130 | 1951<br>1985<br>1985<br>1985<br>1985<br>1951<br>1951<br>1959<br>0<br>1954<br>1958<br>0<br>1957 | c 2006<br>c 2006<br>c 2006<br>1950<br>1950<br>1948<br>1952<br>1956 | 1955-57<br>1955-57 | Vacant Lot Contributing Contributing Contributing Contributing Contributing Contributing Contributing Vacant Lot Contributing Vacant Lot Contributing Vacant Lot Contributing Contributing Contributing Contributing Contributing Contributing | no         733           no         733           no         733           no         2909           no         2909           no         2901           no         2839           no         2831           no         740           no         2800           no         700           no         700 |          | Breakers Breakers Vistamar Vistamar Vistamar Vistamar Vistamar Vistamar Vistamar Vistamar Bayshore Vistamar Antioch Antioch | Ave Ave Ave Street Street Street Street Street Street Ave Ave Ave                 | Convenant House Convenant House Convenant House Tranquilo Tranquilo Vacant Lot Tranquilo Vacant Lot Beachdale Beachdale | Convenant House Convenant House Convenant House Sea Gate Sea Gate Vista Mar Vacant Lot Cocobelle Resort Vacant Lot Beachdale Beachdale | Charles McKirahan Charles McKirahan Charles McKirahan William Vaughn William Vaughn Lester Avery  J.B.O'Neill C.F. McKirahan J.B. O'Neill J.B. O'Neill | No Style No Style No Style Modern Vernacular Modern Vernacular Modern Vernacular Modern Vernacular N/A Modern Vernacular Mid Century Modern N/A Modern Vernacular Modern Vernacular |
| 40A<br>40b<br>41<br>42A<br>42B<br>43<br>44<br>45<br>46<br>47<br>48A<br>48B | 504201060100<br>504201060150<br>504201060150<br>504201060160<br>504201060310<br>504201060310<br>504201060320<br>504201060330<br>504201060330<br>504201060350<br>504201060350<br>504201060310                 | 1951<br>1985<br>1985<br>1985<br>1985<br>1951<br>1951<br>1959<br>0<br>1954<br>1958<br>0         | c 2006<br>c 2006<br>c 2006<br>1950<br>1950<br>1948<br>1952<br>1956 | 1955-57<br>1955-57 | Vacant Lot Contributing Contributing Contributing Contributing Contributing Contributing Contributing Vacant Lot Contributing Vacant Lot Contributing Vacant Lot Contributing Contributing                                                     | no         733           no         733           no         733           no         2909           no         2901           no         2839           no         2831           no         740           no         2800           no         700                                                    |          | Breakers Breakers Breakers Vistamar Vistamar Vistamar Vistamar Vistamar Vistamar Vistamar Vistamar Antioch                  | Ave Ave Ave Street Street Street Street Drive Street Ave                          | Convenant House Convenant House Convenant House Tranquilo Tranquilo Tranquilo Vacant Lot Tranquilo Vacant Lot Beachdale | Convenant House Convenant House Convenant House Sea Gate Sea Gate Vista Mar Vacant Lot Cocobelle Resort Vacant Lot Beachdale           | Charles McKirahan Charles McKirahan Charles McKirahan William Vaughn William Vaughn Lester Avery  J.B.O'Neill C.F. Mckirahan                           | No Style No Style No Style Modern Vernacular Modern Vernacular Modern Vernacular N/A Modern Vernacular Mid Century Modern N/A Modern Vernacular                                     |