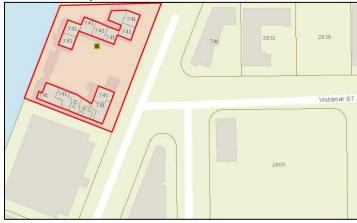

aces: N/A** 

Number of Hotel Rooms: N/A Building Use: Motel/Hotel

**Building Materials: Stucco** 

**Building Configuration:** L-Shaped **Architectural Style:** Modern Vernacular

**Building Design Features** 

- Floating Staircase
- Railings (Decorative)Railings (Non-Decorative)
- Beanpoles
- Catwalks (Exterior Corridors)
- Other Elevated walkway with decorative railings connecting two buildings
- Planters

#### Sign Types

• Other – roof sign, fence sign

#### **Site Features**

- Fence or Gate in front of structure
- Parking in Front
- Street Lighting
- Other Pool in courtyard

**Roof Type:** Flat

Roof Material: Flat Roof - Not Visible

### Window Type

- Awning
- Single-Hung
- Fixed

With or Without Muntins: Without Muntins

# Geopoint

Lat: 26.134 Lon: -80.108

# **Location Map**



### **Reference Photo**



# **Historic Photo**



**Building Number: 91** 

Address: 715 Bayshore Drive

**Date: 2004** 

Architect: Unknown

Architectural Style: No Style

Folio: 504201AT0170

**Current Business Name (if applicable)** 

La Rive

Contributing or Non-Contributing: Non-Contributing

**Existing Condition of Structure:** Excellent

Noticeable Alterations: No

Has building been demolished since 2008 survey?

No

Number of Stories: 10

Number of Residential Living Units: 36 Number of Commercial Tenant Spaces: N/A

Number of Hotel Rooms: N/A Building Use: Apartment/Condo

**Building Materials: Stucco** 

**Building Configuration:** Rectangular/Square

**Building Design Features** 

Cantilevered Projection/Canopy

- Balcony(ies)
- Built-in Planters
- Louvers
- Railings (Non-Dec