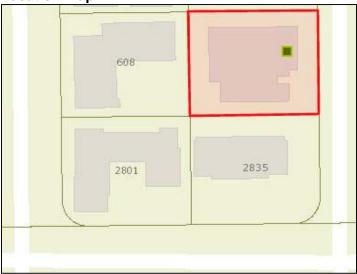

Noticeable Alterations: Unsure

Has building been demolished since 2008 survey?

No

Number of Stories: 6

**Number of Residential Living Units:** Unknown **Number of Commercial Tenant Spaces:** N/A

Number of Hotel Rooms: N/A Building Use: Apartment/Condo

**Building Materials:** Stucco

**Building Configuration:** Rectangular/Square

### **Building Design Features**

- Balcony(ies)
- Planters
- Railings (Non-Decorative)

#### Sign Types

No Sign

#### **Site Features**

- Driveway (single or stacked)
- Parking in Front
- Parking in Rear

#### **Roof Type**

Flat

#### **Roof Material**

Flat Roof - Not Visible

Window Type: Single-Hung

With or Without Muntins: Without Muntins

#### **Comments**

Parking below the building

#### Geopoint

Lat: 26.132 Lon: -80.107

#### **Location Map**



#### **Reference Photo**



#### **Historic Photo**

**Building Number: 64A Address: 625 Orton Ave** 

**Date:** 1956

Architect: John B. O'Neill

Architectural Style: Modern Vernacular

Folio: 504201NV0160

**Current Business Name (if applicable)** 

Beach Breeze

Contributing or Non-Contributing: Contributing

**Existing Condition of Structure: Good** 

Noticeable Alterations; No

Has building been demolished since 2008 survey?

No

Number of Stories: 2

Number of Residential Living Units: 8 Number of Commercial Tenant Spaces: N/A

Number of Hotel Rooms: N/A Building Use: Apartment/Condo

**Building Materials: Stucco** 

**Building Configuration:** Rectangular/Square

Building Design FeaturesAwning at Entrance

- Other Fixed decorative window shutters, A/C louvers
- Screen Block/Breeze