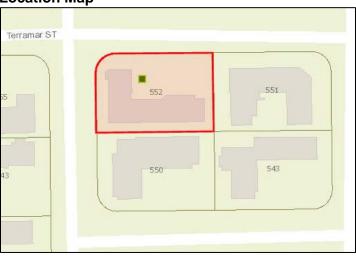

# MASTER LIST OF STRUCTURES SURVEYED

|                                                                            | 1                                                                                                                                                                                                            |                                                                                                |                                                                    |                    | .1                                                                                                                                                                                                                                             |                                                                                                                                                                                                                                                                                                         | T        | 1                                                                                                                           | 1                                                                                 | 1                                                                                                                       |                                                                                                                                        |                                                                                                                                                        |                                                                                                                                                                                     |
|----------------------------------------------------------------------------|--------------------------------------------------------------------------------------------------------------------------------------------------------------------------------------------------------------|------------------------------------------------------------------------------------------------|--------------------------------------------------------------------|--------------------|------------------------------------------------------------------------------------------------------------------------------------------------------------------------------------------------------------------------------------------------|---------------------------------------------------------------------------------------------------------------------------------------------------------------------------------------------------------------------------------------------------------------------------------------------------------|----------|-----------------------------------------------------------------------------------------------------------------------------|-----------------------------------------------------------------------------------|-------------------------------------------------------------------------------------------------------------------------|----------------------------------------------------------------------------------------------------------------------------------------|--------------------------------------------------------------------------------------------------------------------------------------------------------|-------------------------------------------------------------------------------------------------------------------------------------------------------------------------------------|
| Building #                                                                 |                                                                                                                                                                                                              | 1                                                                                              |                                                                    | Yr Built (Permit   |                                                                                                                                                                                                                                                | FMSF Address                                                                                                                                                                                                                                                                                            |          |                                                                                                                             |                                                                                   | Current Name                                                                                                            | Historic Name                                                                                                                          | Architect                                                                                                                                              | Style                                                                                                                                                                               |
| 1                                                                          | 504201PX0640                                                                                                                                                                                                 | 1958                                                                                           | 1956                                                               |                    | Contributing                                                                                                                                                                                                                                   | BD04492 345                                                                                                                                                                                                                                                                                             |          | Fort Lauderdale Beach                                                                                                       | Blvd                                                                              | Spring Tide                                                                                                             | Spring Tide                                                                                                                            | Polivitzky/Johnson                                                                                                                                     | Moderne                                                                                                                                                                             |
| 2                                                                          | 504201160020                                                                                                                                                                                                 | 1947                                                                                           | 1952                                                               | 1946               | Contributing                                                                                                                                                                                                                                   | no 3030                                                                                                                                                                                                                                                                                                 |          | Bayshore                                                                                                                    | Drive                                                                             | Ikona                                                                                                                   | Shell Resort                                                                                                                           | Robert Little                                                                                                                                          | Modern Vernacular                                                                                                                                                                   |
|                                                                            | 504201160030                                                                                                                                                                                                 | 1947                                                                                           | 1945                                                               | 1945               | Contributing                                                                                                                                                                                                                                   | BD04476 3016                                                                                                                                                                                                                                                                                            |          | , '                                                                                                                         | Drive                                                                             | None                                                                                                                    | Martindale                                                                                                                             | D. B. Macneir                                                                                                                                          | Tropical Art Deco                                                                                                                                                                   |
|                                                                            | 504201160030                                                                                                                                                                                                 | 1966                                                                                           | 1966                                                               |                    | Contributing                                                                                                                                                                                                                                   | no 3000                                                                                                                                                                                                                                                                                                 | +        | Bayshore                                                                                                                    | Drive                                                                             | Fortuna                                                                                                                 | Seaside & Sandy Shore                                                                                                                  | Joseph Phillips+Donald F. Castne                                                                                                                       |                                                                                                                                                                                     |
| 3C                                                                         | 504201160030                                                                                                                                                                                                 | 1951                                                                                           | 1951                                                               |                    | Contributing                                                                                                                                                                                                                                   | no 3008                                                                                                                                                                                                                                                                                                 |          | Bayshore                                                                                                                    | Drive                                                                             | Fortuna                                                                                                                 | Sandy Shore Motel                                                                                                                      | Manier & Lester Avery                                                                                                                                  | Modern Vernacular                                                                                                                                                                   |
| 4                                                                          | 504201160210                                                                                                                                                                                                 | 2009                                                                                           | 2008                                                               |                    | Non-Contributing                                                                                                                                                                                                                               | no 401                                                                                                                                                                                                                                                                                                  |          | Fort Lauderdale Beach                                                                                                       | Blvd                                                                              | "W" HOTEL                                                                                                               | "W" HOTEL                                                                                                                              |                                                                                                                                                        | No Style                                                                                                                                                                            |
| 5                                                                          | 504201AJ00**                                                                                                                                                                                                 | 1969                                                                                           |                                                                    |                    | Non-Contributing                                                                                                                                                                                                                               | no 3000                                                                                                                                                                                                                                                                                                 | <u> </u> | Riomar                                                                                                                      | Street                                                                            | Leisure House                                                                                                           |                                                                                                                                        |                                                                                                                                                        | No Style                                                                                                                                                                            |
|                                                                            | 504201430080                                                                                                                                                                                                 | 2010                                                                                           | c2007                                                              |                    |                                                                                                                                                                                                                                                | no 500-514                                                                                                                                                                                                                                                                                              |          | Birch                                                                                                                       | Road                                                                              | Marbellas Townhome                                                                                                      | Marbellas Townhome                                                                                                                     |                                                                                                                                                        | No Style                                                                                                                                                                            |
|                                                                            | 504201430090                                                                                                                                                                                                 | 2007                                                                                           |                                                                    |                    | Non-Contributing                                                                                                                                                                                                                               | no 3021-3043                                                                                                                                                                                                                                                                                            |          | Riomar                                                                                                                      | Street                                                                            | Marbellas Townhome                                                                                                      | Marbellas Townhome                                                                                                                     |                                                                                                                                                        | No Style                                                                                                                                                                            |
| 7                                                                          | 504201GJ0260                                                                                                                                                                                                 | 2006                                                                                           | 2006                                                               |                    | Non-Contributing                                                                                                                                                                                                                               | no 505                                                                                                                                                                                                                                                                                                  | N        | Fort Lauderdale Beach                                                                                                       | Blvd                                                                              | Hilton Hotel                                                                                                            | Hilton Hotel                                                                                                                           |                                                                                                                                                        | No Style                                                                                                                                                                            |
| 8                                                                          | 504201040170                                                                                                                                                                                                 | 0                                                                                              |                                                                    |                    | Vacant Lot                                                                                                                                                                                                                                     | no 505                                                                                                                                                                                                                                                                                                  |          | Breakers                                                                                                                    | Ave                                                                               |                                                                                                                         |                                                                                                                                        |                                                                                                                                                        | N/A                                                                                                                                                                                 |
| 9                                                                          | 504201040150                                                                                                                                                                                                 | 1963                                                                                           | 1963                                                               |                    | Contributing                                                                                                                                                                                                                                   | no 520                                                                                                                                                                                                                                                                                                  |          | Birch                                                                                                                       | Road                                                                              | Cheston House                                                                                                           | Cheston House                                                                                                                          | Herma Hastettler                                                                                                                                       | Modern Vernacular                                                                                                                                                                   |
| 10                                                                         | 504201040160                                                                                                                                                                                                 | 1950                                                                                           | 1947                                                               | 1947               | Contributing                                                                                                                                                                                                                                   | no 3003                                                                                                                                                                                                                                                                                                 |          | Viramar                                                                                                                     | Street                                                                            | The Royal Pavilon                                                                                                       | The Royal Pavilon                                                                                                                      | Lester Avery                                                                                                                                           | Modern Vernacular                                                                                                                                                                   |
|                                                                            | 5042010400**                                                                                                                                                                                                 | 0                                                                                              |                                                                    |                    | Vacant Lot                                                                                                                                                                                                                                     | no 525                                                                                                                                                                                                                                                                                                  |          | Fort Lauderdale Beach                                                                                                       | Blvd                                                                              |                                                                                                                         |                                                                                                                                        |                                                                                                                                                        | N/A                                                                                                                                                                                 |
|                                                                            | 504201040070                                                                                                                                                                                                 | 1950                                                                                           | 1950                                                               |                    | Vacant Lot                                                                                                                                                                                                                                     | BD04493 521                                                                                                                                                                                                                                                                                             |          | Fort Lauderdale Beach                                                                                                       | Blvd                                                                              | Avalon Waterfront Inn                                                                                                   | Avalon Waterfront Inn                                                                                                                  | Theodore Meyer/ Gamble, Powr                                                                                                                           |                                                                                                                                                                                     |
|                                                                            | 504201040050                                                                                                                                                                                                 | 1954                                                                                           | 1954                                                               |                    | Vacant Lot                                                                                                                                                                                                                                     | BD04494 529                                                                                                                                                                                                                                                                                             |          | Fort Lauderdale Beach                                                                                                       | Blvd                                                                              | Tropic Cay                                                                                                              | Tropic Cay                                                                                                                             | John B. O'Neill                                                                                                                                        | N/A                                                                                                                                                                                 |
|                                                                            | 504201040020                                                                                                                                                                                                 | 1951                                                                                           | 1951                                                               |                    | Vacant Lot                                                                                                                                                                                                                                     | no 520                                                                                                                                                                                                                                                                                                  | )        | Breakers                                                                                                                    | Ave                                                                               | Ocean Wave                                                                                                              | Ocean Wave                                                                                                                             | Lester Avery                                                                                                                                           | N/A                                                                                                                                                                                 |
|                                                                            | 504201040030                                                                                                                                                                                                 | 1951                                                                                           | 1951                                                               |                    | Vacant Lot                                                                                                                                                                                                                                     | no 3117                                                                                                                                                                                                                                                                                                 | '        | Viramar                                                                                                                     | Street                                                                            |                                                                                                                         | Annex of Avalon Waterfront                                                                                                             | William Vaughn                                                                                                                                         | N/A                                                                                                                                                                                 |
|                                                                            | 504201040040                                                                                                                                                                                                 | 1963                                                                                           | 1963                                                               |                    | Vacant Lot                                                                                                                                                                                                                                     | no 3100                                                                                                                                                                                                                                                                                                 |          | Windamar                                                                                                                    | Street                                                                            | Waterfront Inn                                                                                                          | Waterfront Inn                                                                                                                         | Joseph Phillips                                                                                                                                        | N/A                                                                                                                                                                                 |
|                                                                            | 504201040130                                                                                                                                                                                                 | 1949                                                                                           | 1949                                                               |                    | Contributing                                                                                                                                                                                                                                   | BD04490 3016                                                                                                                                                                                                                                                                                            |          | Windamar                                                                                                                    | Street                                                                            | Aqua                                                                                                                    |                                                                                                                                        | William Vaughn                                                                                                                                         | Modern Vernacular                                                                                                                                                                   |
|                                                                            | 504201040130                                                                                                                                                                                                 | 1949                                                                                           | 1949                                                               |                    | Contributing                                                                                                                                                                                                                                   | BD04490 3016                                                                                                                                                                                                                                                                                            |          | Windamar                                                                                                                    | Street                                                                            | Aqua                                                                                                                    |                                                                                                                                        | William Vaughn                                                                                                                                         | Modern Vernacular                                                                                                                                                                   |
|                                                                            | 504201040140                                                                                                                                                                                                 | 0                                                                                              |                                                                    |                    | Vacant Lot                                                                                                                                                                                                                                     | no 528                                                                                                                                                                                                                                                                                                  |          | Birch                                                                                                                       | Road                                                                              |                                                                                                                         |                                                                                                                                        |                                                                                                                                                        | Vacant Lot                                                                                                                                                                          |
| 14                                                                         | 504201040110                                                                                                                                                                                                 | 1948                                                                                           |                                                                    |                    | Contributing                                                                                                                                                                                                                                   | no 550                                                                                                                                                                                                                                                                                                  |          | Birch                                                                                                                       | Road                                                                              |                                                                                                                         |                                                                                                                                        |                                                                                                                                                        | Modern Vernacular                                                                                                                                                                   |
| 15                                                                         | 504201040120                                                                                                                                                                                                 | 1957                                                                                           | 1949                                                               | 1949               | Contributing                                                                                                                                                                                                                                   | no 543                                                                                                                                                                                                                                                                                                  |          | Breakers                                                                                                                    | Ave                                                                               | Windamar Beach Resort                                                                                                   | Windamar Beach Resort                                                                                                                  | Lester Avery                                                                                                                                           | Modern Vernacular                                                                                                                                                                   |
| 16                                                                         | 504201050010                                                                                                                                                                                                 | 2009                                                                                           | 2008                                                               |                    | Non-Contributing                                                                                                                                                                                                                               | no 551                                                                                                                                                                                                                                                                                                  |          | Fort Lauderdale Beach                                                                                                       | Blvd                                                                              | Conrad Hotel                                                                                                            | Trump Hotel                                                                                                                            |                                                                                                                                                        | No Style                                                                                                                                                                            |
| 17                                                                         | 504201040090                                                                                                                                                                                                 | 1951                                                                                           | 1951                                                               |                    | Contributing                                                                                                                                                                                                                                   | BD04482 551                                                                                                                                                                                                                                                                                             |          | Breakers                                                                                                                    | Ave                                                                               | Village Café/North Beach                                                                                                | . '                                                                                                                                    | J.B. O'Neill                                                                                                                                           | Mid Century Modern                                                                                                                                                                  |
| 18                                                                         | 504201040100                                                                                                                                                                                                 | 1951                                                                                           | 1957                                                               |                    | Contributing                                                                                                                                                                                                                                   | no 552                                                                                                                                                                                                                                                                                                  |          | Birch                                                                                                                       | Road                                                                              | Solas                                                                                                                   | Elysium Resort                                                                                                                         | G.P. Johnson                                                                                                                                           | Tropical Art Deco                                                                                                                                                                   |
|                                                                            | 504201BC1060                                                                                                                                                                                                 | 1972                                                                                           | 1959                                                               | 1959               | Contributing                                                                                                                                                                                                                                   | BD04481 600                                                                                                                                                                                                                                                                                             | N        | Birch                                                                                                                       | Road                                                                              | Birch House                                                                                                             | Birch House                                                                                                                            | Charles McKirahan                                                                                                                                      | Mid-Century Modern                                                                                                                                                                  |
|                                                                            | 504201BC1060                                                                                                                                                                                                 | 1972                                                                                           | 1958                                                               | 1960               | Contributing                                                                                                                                                                                                                                   | BD04488 3003                                                                                                                                                                                                                                                                                            |          | Terramar                                                                                                                    | Street                                                                            | Birch Tower                                                                                                             | Birch Tower                                                                                                                            | Charles McKirahan                                                                                                                                      | Mid-Century Modern                                                                                                                                                                  |
|                                                                            | 504201BC1060                                                                                                                                                                                                 | 1972                                                                                           | 1950                                                               | 1950               | Contributing                                                                                                                                                                                                                                   | BD04483 609                                                                                                                                                                                                                                                                                             |          | Breakers                                                                                                                    | Ave                                                                               | Birch Estate                                                                                                            | Birch Estate                                                                                                                           | William Vaughn                                                                                                                                         | Modern Vernacular                                                                                                                                                                   |
|                                                                            | 504201070030                                                                                                                                                                                                 | 1958                                                                                           | 1950                                                               | 1950               | Contributing                                                                                                                                                                                                                                   | no 600                                                                                                                                                                                                                                                                                                  | )        | Breakers                                                                                                                    | Ave                                                                               | Village Design                                                                                                          | Sea Wind                                                                                                                               | William Vaughn                                                                                                                                         | Modern Vernacular                                                                                                                                                                   |
|                                                                            | 504201070020                                                                                                                                                                                                 | 1950                                                                                           |                                                                    |                    | Contributing                                                                                                                                                                                                                                   | no 3115                                                                                                                                                                                                                                                                                                 |          | Terramar                                                                                                                    | Street                                                                            | N/A                                                                                                                     |                                                                                                                                        |                                                                                                                                                        | Modern Vernacular                                                                                                                                                                   |
|                                                                            | 504201AS0720                                                                                                                                                                                                 | 2004                                                                                           | c2007                                                              |                    | Non-Contributing                                                                                                                                                                                                                               | no 601                                                                                                                                                                                                                                                                                                  |          | Fort Lauderdale Beach                                                                                                       | Blvd                                                                              | The Atlantic Hotel                                                                                                      | The Atlantic Luxury Properties                                                                                                         |                                                                                                                                                        | No Style                                                                                                                                                                            |
| 23                                                                         | 504201070050                                                                                                                                                                                                 | 1971                                                                                           | 1950                                                               | 1950               | Contributing                                                                                                                                                                                                                                   | no 3110                                                                                                                                                                                                                                                                                                 | )        | Auramar                                                                                                                     | Street                                                                            | N/A                                                                                                                     | Sea Wind                                                                                                                               | Lester Avery                                                                                                                                           | Modern Vernacular                                                                                                                                                                   |
| 24                                                                         | 504201070040                                                                                                                                                                                                 | 1958                                                                                           | 1950                                                               | 1950               | Contributing                                                                                                                                                                                                                                   | no 608                                                                                                                                                                                                                                                                                                  |          | Breakers                                                                                                                    | Ave                                                                               | At the Market                                                                                                           | Sea Wind                                                                                                                               | William Vaughn                                                                                                                                         | Modern Vernacular                                                                                                                                                                   |
|                                                                            | 504201060230                                                                                                                                                                                                 | 1951                                                                                           | 1951                                                               |                    | Contributing                                                                                                                                                                                                                                   | no 618                                                                                                                                                                                                                                                                                                  |          | Birch                                                                                                                       | Road                                                                              | San's Souci                                                                                                             | San's Souci                                                                                                                            | G.P. Johnson                                                                                                                                           | Modern Vernacular                                                                                                                                                                   |
|                                                                            | 504201060230                                                                                                                                                                                                 | 1958                                                                                           | 1956                                                               |                    | Contributing                                                                                                                                                                                                                                   | no 2900                                                                                                                                                                                                                                                                                                 | 1        | Belmar                                                                                                                      | Street                                                                            | Tropi Rock                                                                                                              | Tropi Rock                                                                                                                             | J.B. O'Neill                                                                                                                                           | Modern Vernacular                                                                                                                                                                   |
|                                                                            | 504201060230                                                                                                                                                                                                 | 0                                                                                              | 0                                                                  |                    | Vacant Lot                                                                                                                                                                                                                                     | no 600                                                                                                                                                                                                                                                                                                  |          | (Block) Breakers                                                                                                            | Ave                                                                               | Vacant Lot                                                                                                              |                                                                                                                                        |                                                                                                                                                        | N/A                                                                                                                                                                                 |
|                                                                            | 504201060250                                                                                                                                                                                                 | 1965                                                                                           | 1951                                                               | 1951               | Contributing                                                                                                                                                                                                                                   | BD04491 619                                                                                                                                                                                                                                                                                             |          | Breakers                                                                                                                    | Ave                                                                               | Brynja Beach Shop                                                                                                       | Sun Terrace                                                                                                                            | Gamble, Pownall & Gilroy                                                                                                                               | Modern Vernacular                                                                                                                                                                   |
| 27                                                                         | 504201060040                                                                                                                                                                                                 | 0                                                                                              | 0                                                                  |                    | Parking Lot                                                                                                                                                                                                                                    | no 620                                                                                                                                                                                                                                                                                                  |          | Breakers                                                                                                                    | Ave                                                                               | Parking Lot                                                                                                             |                                                                                                                                        |                                                                                                                                                        | N/A                                                                                                                                                                                 |
| 28                                                                         | 504201060050                                                                                                                                                                                                 | 1954                                                                                           | 1956                                                               |                    | Contributing                                                                                                                                                                                                                                   | BD04484 619                                                                                                                                                                                                                                                                                             |          | Fort Lauderdale Beach                                                                                                       | Blvd                                                                              | Jolly Roger/Sea Club                                                                                                    | Jolly Roger/Sea Club                                                                                                                   | Tony Sherman                                                                                                                                           | Mid-Century Modern                                                                                                                                                                  |
|                                                                            | 504201060010                                                                                                                                                                                                 | 1959                                                                                           | 1952                                                               | 1952               | Contributing                                                                                                                                                                                                                                   | BD04485 625                                                                                                                                                                                                                                                                                             |          | Fort Lauderdale Beach                                                                                                       | Blvd                                                                              | Premiere                                                                                                                | Beach Plaza Hotel                                                                                                                      | Gamble, Pownall & Gilroy                                                                                                                               | Mid-Century Modern                                                                                                                                                                  |
|                                                                            | 504201060030                                                                                                                                                                                                 | 1959                                                                                           | 1959                                                               |                    | Contributing                                                                                                                                                                                                                                   | BD04477 3110                                                                                                                                                                                                                                                                                            |          | Belmar                                                                                                                      | Street                                                                            | Premiere                                                                                                                | Premiere                                                                                                                               | Arthur Rude                                                                                                                                            | Modern Vernacular                                                                                                                                                                   |
|                                                                            | 504201060020                                                                                                                                                                                                 | 0                                                                                              | 0                                                                  |                    | Parking Lot                                                                                                                                                                                                                                    | no 3100                                                                                                                                                                                                                                                                                                 |          | Belmar                                                                                                                      | Street                                                                            | Parking Lot                                                                                                             |                                                                                                                                        |                                                                                                                                                        | N/A                                                                                                                                                                                 |
| 32                                                                         | 5042010600**                                                                                                                                                                                                 | 2017                                                                                           |                                                                    |                    | Non-Contributing                                                                                                                                                                                                                               | no 701                                                                                                                                                                                                                                                                                                  |          | Fort Lauderdale Beach                                                                                                       | Blvd                                                                              | Paramount                                                                                                               |                                                                                                                                        |                                                                                                                                                        | No Style                                                                                                                                                                            |
|                                                                            | 504201060093                                                                                                                                                                                                 | 1965                                                                                           | c1965                                                              |                    | Non-Contributing                                                                                                                                                                                                                               | no 701                                                                                                                                                                                                                                                                                                  | .1       | Fort Lauderdale Beach                                                                                                       | Blvd                                                                              | Hotel/ Empty                                                                                                            | Hotel/ Empty                                                                                                                           | Name of the second                                                                                                                                     | Mid Century Modern                                                                                                                                                                  |
|                                                                            | 504201060080                                                                                                                                                                                                 | 0                                                                                              | c1955                                                              |                    | Non-Contributing                                                                                                                                                                                                                               |                                                                                                                                                                                                                                                                                                         |          | Breakers                                                                                                                    |                                                                                   | Sea Crest                                                                                                               | Sea Crest                                                                                                                              | William Vaughn                                                                                                                                         |                                                                                                                                                                                     |
|                                                                            | 504201060070                                                                                                                                                                                                 | 0                                                                                              | 1950                                                               |                    |                                                                                                                                                                                                                                                | no 716                                                                                                                                                                                                                                                                                                  |          | Breakers                                                                                                                    | Ave                                                                               | Sea Crea                                                                                                                | Sea Crea                                                                                                                               | William Vaughn                                                                                                                                         |                                                                                                                                                                                     |
| 22.4                                                                       | E0 4204 0504                                                                                                                                                                                                 | 0                                                                                              | 1950                                                               |                    |                                                                                                                                                                                                                                                | no 3109                                                                                                                                                                                                                                                                                                 |          |                                                                                                                             | Street                                                                            | David Dal                                                                                                               | The Debis D.                                                                                                                           | Wm T. Vaughn                                                                                                                                           | Mandaus Vannasid                                                                                                                                                                    |
|                                                                            | 504201060180                                                                                                                                                                                                 | 1948                                                                                           | 1948                                                               |                    | Contributing                                                                                                                                                                                                                                   | no 709                                                                                                                                                                                                                                                                                                  |          | Breakers                                                                                                                    | Ave                                                                               | Royal Palms                                                                                                             | The Robin Dale                                                                                                                         | G.P. Johnson                                                                                                                                           | Modern Vernacular                                                                                                                                                                   |
|                                                                            | 504201060180                                                                                                                                                                                                 | 1965                                                                                           | 1965                                                               |                    | Non-Contributing                                                                                                                                                                                                                               | no 710                                                                                                                                                                                                                                                                                                  |          | Birch                                                                                                                       | Road                                                                              | Royal Palms                                                                                                             | Three Palms Resort                                                                                                                     | Thor Amlie                                                                                                                                             | No Style Transcal Art Daga                                                                                                                                                          |
|                                                                            | 504201060180                                                                                                                                                                                                 | 1952                                                                                           | 1950                                                               | 4047               | Non-Contributing                                                                                                                                                                                                                               | no 717                                                                                                                                                                                                                                                                                                  |          | Breakers                                                                                                                    | Ave                                                                               | Royal Palms                                                                                                             | Monte Carlo Hotel                                                                                                                      | Little & Crawford                                                                                                                                      | Tropical Art Deco                                                                                                                                                                   |
|                                                                            | 504201060200                                                                                                                                                                                                 | 1950                                                                                           | 1947                                                               | 1947               | Contributing                                                                                                                                                                                                                                   | no 2901                                                                                                                                                                                                                                                                                                 |          | Belmar                                                                                                                      | Street                                                                            | Soleado                                                                                                                 | Nacant Lat                                                                                                                             | G.P. Johnson                                                                                                                                           | Modern Vernacular                                                                                                                                                                   |
|                                                                            | 504201060130                                                                                                                                                                                                 | 0                                                                                              |                                                                    |                    | Vacant Lot                                                                                                                                                                                                                                     | no 735                                                                                                                                                                                                                                                                                                  |          |                                                                                                                             | Blvd                                                                              | Vacant Lot                                                                                                              | Vacant Lot                                                                                                                             |                                                                                                                                                        | N/A                                                                                                                                                                                 |
|                                                                            | 504201060120                                                                                                                                                                                                 | 0                                                                                              |                                                                    |                    | Vacant Lot                                                                                                                                                                                                                                     | no 725                                                                                                                                                                                                                                                                                                  |          | Fort Lauderdale Beach                                                                                                       | Road                                                                              | Vacant Lot                                                                                                              | Vacant Lot                                                                                                                             |                                                                                                                                                        | N/A                                                                                                                                                                                 |
|                                                                            | 504201060110                                                                                                                                                                                                 | 0                                                                                              |                                                                    |                    | Vacant Lot                                                                                                                                                                                                                                     | no 3115                                                                                                                                                                                                                                                                                                 |          | Vistamar                                                                                                                    | Street                                                                            | Vacant Lot                                                                                                              | \\\\tau_1 = \\\                                                                                                                        |                                                                                                                                                        | N/A                                                                                                                                                                                 |
|                                                                            | E04204060440                                                                                                                                                                                                 |                                                                                                |                                                                    |                    | Vacant Lot                                                                                                                                                                                                                                     | no 734                                                                                                                                                                                                                                                                                                  |          | Breakers                                                                                                                    | Ave                                                                               | Vacant Lot                                                                                                              | Vacant Lot                                                                                                                             |                                                                                                                                                        | N/A                                                                                                                                                                                 |
|                                                                            | 504201060140                                                                                                                                                                                                 | 0                                                                                              | 1051                                                               |                    |                                                                                                                                                                                                                                                | no 2400                                                                                                                                                                                                                                                                                                 | 1        | Victomor                                                                                                                    | Ctroot                                                                            | Vacant Let                                                                                                              | Son Cato                                                                                                                               | LP O'Noill                                                                                                                                             | NI/A                                                                                                                                                                                |
|                                                                            | 504201060100                                                                                                                                                                                                 | 1951                                                                                           | 1951                                                               | 1055.53            | Vacant Lot                                                                                                                                                                                                                                     | no 3109                                                                                                                                                                                                                                                                                                 |          | Vistamar                                                                                                                    | Street                                                                            | Vacant Lot                                                                                                              | Sea Gate                                                                                                                               |                                                                                                                                                        | N/A                                                                                                                                                                                 |
| 40A                                                                        | 504201060100<br>504201060150                                                                                                                                                                                 | 1951<br>1985                                                                                   | c 2006                                                             | 1955-57            | Vacant Lot Contributing                                                                                                                                                                                                                        | no 733                                                                                                                                                                                                                                                                                                  |          | Breakers                                                                                                                    | Ave                                                                               | Convenant House                                                                                                         | Convenant House                                                                                                                        | Charles McKirahan                                                                                                                                      | No Style                                                                                                                                                                            |
| 40A<br>40b                                                                 | 504201060100<br>504201060150<br>504201060150                                                                                                                                                                 | 1951<br>1985<br>1985                                                                           | c 2006<br>c 2006                                                   | 1955-57            | Vacant Lot Contributing Contributing                                                                                                                                                                                                           | no 733<br>no 733                                                                                                                                                                                                                                                                                        |          | Breakers<br>Breakers                                                                                                        | Ave<br>Ave                                                                        | Convenant House Convenant House                                                                                         | Convenant House Convenant House                                                                                                        | Charles McKirahan<br>Charles McKirahan                                                                                                                 | No Style<br>No Style                                                                                                                                                                |
| 40A<br>40b<br>41                                                           | 504201060100<br>504201060150<br>504201060150<br>504201060160                                                                                                                                                 | 1951<br>1985<br>1985<br>1985                                                                   | c 2006<br>c 2006<br>c 2006                                         |                    | Vacant Lot Contributing Contributing Contributing                                                                                                                                                                                              | no         733           no         733           no         733                                                                                                                                                                                                                                        |          | Breakers<br>Breakers<br>Breakers                                                                                            | Ave<br>Ave<br>Ave                                                                 | Convenant House Convenant House Convenant House                                                                         | Convenant House Convenant House Convenant House                                                                                        | Charles McKirahan Charles McKirahan Charles McKirahan                                                                                                  | No Style<br>No Style<br>No Style                                                                                                                                                    |
| 40A<br>40b<br>41<br>42A                                                    | 504201060100<br>504201060150<br>504201060150<br>504201060160<br>504201060310                                                                                                                                 | 1951<br>1985<br>1985<br>1985<br>1985<br>1951                                                   | c 2006<br>c 2006<br>c 2006<br>1950                                 | 1955-57            | Vacant Lot Contributing Contributing Contributing Contributing Contributing                                                                                                                                                                    | no         733           no         733           no         733           no         2909                                                                                                                                                                                                              |          | Breakers<br>Breakers<br>Breakers<br>Vistamar                                                                                | Ave<br>Ave<br>Street                                                              | Convenant House Convenant House Convenant House Tranquilo                                                               | Convenant House Convenant House Convenant House Sea Gate                                                                               | Charles McKirahan<br>Charles McKirahan<br>Charles McKirahan<br>William Vaughn                                                                          | No Style<br>No Style<br>No Style<br>Modern Vernacular                                                                                                                               |
| 40A<br>40b<br>41<br>42A<br>42B                                             | 504201060100<br>504201060150<br>504201060150<br>504201060160<br>504201060310<br>504201060310                                                                                                                 | 1951<br>1985<br>1985<br>1985<br>1951<br>1951                                                   | c 2006<br>c 2006<br>c 2006<br>1950                                 | 1955-57<br>1955-57 | Vacant Lot Contributing Contributing Contributing Contributing Contributing Contributing                                                                                                                                                       | no         733           no         733           no         733           no         2909           no         2909                                                                                                                                                                                    |          | Breakers<br>Breakers<br>Breakers<br>Vistamar<br>Vistamar                                                                    | Ave Ave Ave Street Street                                                         | Convenant House Convenant House Convenant House Tranquilo Tranquilo                                                     | Convenant House Convenant House Convenant House Sea Gate Sea Gate                                                                      | Charles McKirahan Charles McKirahan Charles McKirahan William Vaughn William Vaughn                                                                    | No Style<br>No Style<br>No Style<br>Modern Vernacular<br>Modern Vernacular                                                                                                          |
| 40A<br>40b<br>41<br>42A<br>42B<br>43                                       | 504201060100<br>504201060150<br>504201060150<br>504201060160<br>504201060310<br>504201060310<br>504201060320                                                                                                 | 1951<br>1985<br>1985<br>1985<br>1951<br>1951<br>1951                                           | c 2006<br>c 2006<br>c 2006<br>1950                                 | 1955-57            | Vacant Lot Contributing Contributing Contributing Contributing Contributing Contributing Contributing                                                                                                                                          | no         733           no         733           no         733           no         2909           no         2909           no         2901                                                                                                                                                          |          | Breakers<br>Breakers<br>Breakers<br>Vistamar<br>Vistamar<br>Vistamar                                                        | Ave Ave Ave Street Street Street                                                  | Convenant House Convenant House Convenant House Tranquilo Tranquilo Tranquilo                                           | Convenant House Convenant House Convenant House Sea Gate Sea Gate Vista Mar                                                            | Charles McKirahan<br>Charles McKirahan<br>Charles McKirahan<br>William Vaughn                                                                          | No Style No Style No Style Modern Vernacular Modern Vernacular Modern Vernacular                                                                                                    |
| 40A<br>40b<br>41<br>42A<br>42B<br>43                                       | 504201060100<br>504201060150<br>504201060150<br>504201060160<br>504201060310<br>504201060310<br>504201060320<br>504201060330                                                                                 | 1951<br>1985<br>1985<br>1985<br>1985<br>1951<br>1951<br>1959<br>0                              | c 2006<br>c 2006<br>c 2006<br>1950<br>1950                         | 1955-57<br>1955-57 | Vacant Lot Contributing Contributing Contributing Contributing Contributing Contributing Contributing Contributing Vacant Lot                                                                                                                  | no     733       no     733       no     733       no     2909       no     2909       no     2901       no     2839                                                                                                                                                                                    |          | Breakers<br>Breakers<br>Breakers<br>Vistamar<br>Vistamar<br>Vistamar<br>Vistamar                                            | Ave Ave Ave Street Street Street Street                                           | Convenant House Convenant House Convenant House Tranquilo Tranquilo Tranquilo Vacant Lot                                | Convenant House Convenant House Convenant House Sea Gate Sea Gate Vista Mar Vacant Lot                                                 | Charles McKirahan Charles McKirahan Charles McKirahan William Vaughn William Vaughn Lester Avery                                                       | No Style No Style No Style Modern Vernacular Modern Vernacular Modern Vernacular N/A                                                                                                |
| 40A<br>40b<br>41<br>42A<br>42B<br>43<br>44                                 | 504201060100<br>504201060150<br>504201060150<br>504201060160<br>504201060310<br>504201060310<br>504201060320<br>504201060330<br>504201060340                                                                 | 1951<br>1985<br>1985<br>1985<br>1985<br>1951<br>1951<br>1959<br>0                              | c 2006<br>c 2006<br>c 2006<br>1950<br>1950<br>1948                 | 1955-57<br>1955-57 | Vacant Lot Contributing Contributing Contributing Contributing Contributing Contributing Contributing Vacant Lot Contributing                                                                                                                  | no     733       no     733       no     733       no     2909       no     2909       no     2901       no     2839       no     2831                                                                                                                                                                  |          | Breakers Breakers Breakers Vistamar Vistamar Vistamar Vistamar Vistamar Vistamar                                            | Ave Ave Ave Street Street Street Street Street Street                             | Convenant House Convenant House Convenant House Tranquilo Tranquilo Tranquilo                                           | Convenant House Convenant House Convenant House Sea Gate Sea Gate Vista Mar                                                            | Charles McKirahan Charles McKirahan Charles McKirahan William Vaughn William Vaughn Lester Avery J.B.O'Neill                                           | No Style No Style No Style Modern Vernacular Modern Vernacular Modern Vernacular Modern Vernacular N/A Modern Vernacular                                                            |
| 40A<br>40b<br>41<br>42A<br>42B<br>43<br>44<br>45                           | 504201060100<br>504201060150<br>504201060150<br>504201060160<br>504201060310<br>504201060310<br>504201060320<br>504201060330<br>504201060340<br>504201060350                                                 | 1951<br>1985<br>1985<br>1985<br>1985<br>1951<br>1951<br>1959<br>0<br>1954<br>1958              | c 2006<br>c 2006<br>c 2006<br>1950<br>1950                         | 1955-57<br>1955-57 | Vacant Lot Contributing Contributing Contributing Contributing Contributing Contributing Contributing Vacant Lot Contributing Contributing                                                                                                     | no         733           no         733           no         733           no         2909           no         2909           no         2901           no         2839           no         2831           no         740                                                                             |          | Breakers Breakers Vistamar Vistamar Vistamar Vistamar Vistamar Vistamar Vistamar Bayshore                                   | Ave Ave Ave Street Street Street Street Street Drive                              | Convenant House Convenant House Convenant House Tranquilo Tranquilo Tranquilo Vacant Lot Tranquilo                      | Convenant House Convenant House Convenant House Sea Gate Sea Gate Vista Mar Vacant Lot Cocobelle Resort                                | Charles McKirahan Charles McKirahan Charles McKirahan William Vaughn William Vaughn Lester Avery                                                       | No Style No Style No Style Modern Vernacular Modern Vernacular Modern Vernacular Modern Vernacular N/A Modern Vernacular Mid Century Modern                                         |
| 40A<br>40b<br>41<br>42A<br>42B<br>43<br>44<br>45<br>46                     | 504201060100<br>504201060150<br>504201060150<br>504201060160<br>504201060310<br>504201060310<br>504201060320<br>504201060330<br>504201060340<br>504201060350<br>504201060510                                 | 1951<br>1985<br>1985<br>1985<br>1951<br>1951<br>1951<br>1959<br>0<br>1954<br>1958              | c 2006<br>c 2006<br>c 2006<br>1950<br>1950<br>1948<br>1952<br>1956 | 1955-57<br>1955-57 | Vacant Lot Contributing Contributing Contributing Contributing Contributing Contributing Contributing Vacant Lot Contributing Contributing Vacant Lot                                                                                          | no         733           no         733           no         733           no         2909           no         2909           no         2901           no         2839           no         2831           no         740           no         2800                                                   |          | Breakers Breakers Vistamar Vistamar Vistamar Vistamar Vistamar Vistamar Vistamar Vistamar Vistamar Bayshore Vistamar        | Ave Ave Ave Street | Convenant House Convenant House Convenant House Tranquilo Tranquilo Tranquilo Vacant Lot Tranquilo Vacant Lot           | Convenant House Convenant House Convenant House Sea Gate Sea Gate Vista Mar Vacant Lot Cocobelle Resort Vacant Lot                     | Charles McKirahan Charles McKirahan Charles McKirahan William Vaughn William Vaughn Lester Avery J.B.O'Neill C.F. Mckirahan                            | No Style No Style No Style Modern Vernacular Modern Vernacular Modern Vernacular Modern Vernacular N/A Modern Vernacular Mid Century Modern N/A                                     |
| 40A<br>40b<br>41<br>42A<br>42B<br>43<br>44<br>45<br>46<br>47               | 504201060100<br>504201060150<br>504201060150<br>504201060160<br>504201060310<br>504201060310<br>504201060320<br>504201060330<br>504201060330<br>504201060350<br>504201060350<br>504201060310                 | 1951<br>1985<br>1985<br>1985<br>1985<br>1951<br>1951<br>1959<br>0<br>1954<br>1958<br>0         | c 2006<br>c 2006<br>c 2006<br>1950<br>1950<br>1948<br>1952<br>1956 | 1955-57<br>1955-57 | Vacant Lot Contributing Contributing Contributing Contributing Contributing Contributing Contributing Vacant Lot Contributing Vacant Lot Contributing Vacant Lot Contributing Contributing                                                     | no         733           no         733           no         733           no         2909           no         2901           no         2839           no         2831           no         740           no         2800           no         700                                                    |          | Breakers Breakers Breakers Vistamar Vistamar Vistamar Vistamar Vistamar Vistamar Vistamar Vistamar Antioch                  | Ave Ave Ave Street Street Street Street Drive Street Ave                          | Convenant House Convenant House Convenant House Tranquilo Tranquilo Tranquilo Vacant Lot Tranquilo Vacant Lot Beachdale | Convenant House Convenant House Convenant House Sea Gate Sea Gate Vista Mar Vacant Lot Cocobelle Resort Vacant Lot Beachdale           | Charles McKirahan Charles McKirahan Charles McKirahan William Vaughn William Vaughn Lester Avery  J.B.O'Neill C.F. Mckirahan                           | No Style No Style No Style Modern Vernacular Modern Vernacular Modern Vernacular N/A Modern Vernacular Mid Century Modern N/A Modern Vernacular                                     |
| 40A<br>40b<br>41<br>42A<br>42B<br>43<br>44<br>45<br>46<br>47<br>48A        | 504201060100<br>504201060150<br>504201060150<br>504201060160<br>504201060310<br>504201060310<br>504201060320<br>504201060330<br>504201060340<br>504201060350<br>504201060510<br>504201NX0130<br>504201NX0130 | 1951<br>1985<br>1985<br>1985<br>1985<br>1951<br>1951<br>1959<br>0<br>1954<br>1958<br>0<br>1957 | c 2006<br>c 2006<br>c 2006<br>1950<br>1950<br>1948<br>1952<br>1956 | 1955-57<br>1955-57 | Vacant Lot Contributing Contributing Contributing Contributing Contributing Contributing Contributing Vacant Lot Contributing Vacant Lot Contributing Vacant Lot Contributing Contributing Contributing Contributing Contributing Contributing | no         733           no         733           no         733           no         2909           no         2909           no         2901           no         2839           no         2831           no         740           no         2800           no         700           no         700 |          | Breakers Breakers Vistamar Vistamar Vistamar Vistamar Vistamar Vistamar Vistamar Vistamar Bayshore Vistamar Antioch Antioch | Ave Ave Ave Street Street Street Street Street Street Ave Ave Ave                 | Convenant House Convenant House Convenant House Tranquilo Tranquilo Vacant Lot Tranquilo Vacant Lot Beachdale Beachdale | Convenant House Convenant House Convenant House Sea Gate Sea Gate Vista Mar Vacant Lot Cocobelle Resort Vacant Lot Beachdale Beachdale | Charles McKirahan Charles McKirahan Charles McKirahan William Vaughn William Vaughn Lester Avery  J.B.O'Neill C.F. McKirahan J.B. O'Neill J.B. O'Neill | No Style No Style No Style Modern Vernacular Modern Vernacular Modern Vernacular Modern Vernacular N/A Modern Vernacular Mid Century Modern N/A Modern Vernacular Modern Vernacular |
| 40A<br>40b<br>41<br>42A<br>42B<br>43<br>44<br>45<br>46<br>47<br>48A<br>48B | 504201060100<br>504201060150<br>504201060150<br>504201060160<br>504201060310<br>504201060310<br>504201060320<br>504201060330<br>504201060330<br>504201060350<br>504201060350<br>504201060310                 | 1951<br>1985<br>1985<br>1985<br>1985<br>1951<br>1951<br>1959<br>0<br>1954<br>1958<br>0         | c 2006<br>c 2006<br>c 2006<br>1950<br>1950<br>1948<br>1952<br>1956 | 1955-57<br>1955-57 | Vacant Lot Contributing Contributing Contributing Contributing Contributing Contributing Contributing Vacant Lot Contributing Vacant Lot Contributing Vacant Lot Contributing Contributing                                                     | no         733           no         733           no         733           no         2909           no         2901           no         2839           no         2831           no         740           no         2800           no         700                                                    |          | Breakers Breakers Breakers Vistamar Vistamar Vistamar Vistamar Vistamar Vistamar Vistamar Vistamar Antioch                  | Ave Ave Ave Street Street Street Street Drive Street Ave                          | Convenant House Convenant House Convenant House Tranquilo Tranquilo Tranquilo Vacant Lot Tranquilo Vacant Lot Beachdale | Convenant House Convenant House Convenant House Sea Gate Sea Gate Vista Mar Vacant Lot Cocobelle Resort Vacant Lot Beachdale           | Charles McKirahan Charles McKirahan Charles McKirahan William Vaughn William Vaughn Lester Avery  J.B.O'Neill C.F. Mckirahan                           | No Style No Style No Style Modern Vernacular Modern Vernacular Modern Vernacular N/A Modern Vernacular Mid Century Modern N/A Modern Vernacular                                     |