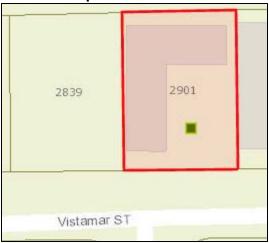

# MASTER LIST OF STRUCTURES SURVEYED

|                                                                            | 1                                                                                                                                                                                                            |                                                                                                |                                                                    |                    | .1                                                                                                                                                                                                                                             |                                                                                                                                                                                                                                                                                                         | T        | 1                                                                                                                           | 1                                                                                 | 1                                                                                                                       |                                                                                                                                        |                                                                                                                                                        |                                                                                                                                                                                     |
|----------------------------------------------------------------------------|--------------------------------------------------------------------------------------------------------------------------------------------------------------------------------------------------------------|------------------------------------------------------------------------------------------------|--------------------------------------------------------------------|--------------------|------------------------------------------------------------------------------------------------------------------------------------------------------------------------------------------------------------------------------------------------|---------------------------------------------------------------------------------------------------------------------------------------------------------------------------------------------------------------------------------------------------------------------------------------------------------|----------|-----------------------------------------------------------------------------------------------------------------------------|-----------------------------------------------------------------------------------|-------------------------------------------------------------------------------------------------------------------------|----------------------------------------------------------------------------------------------------------------------------------------|--------------------------------------------------------------------------------------------------------------------------------------------------------|-------------------------------------------------------------------------------------------------------------------------------------------------------------------------------------|
| Building #                                                                 |                                                                                                                                                                                                              | 1                                                                                              |                                                                    | Yr Built (Permit   |                                                                                                                                                                                                                                                | FMSF Address                                                                                                                                                                                                                                                                                            |          |                                                                                                                             |                                                                                   | Current Name                                                                                                            | Historic Name                                                                                                                          | Architect                                                                                                                                              | Style                                                                                                                                                                               |
| 1                                                                          | 504201PX0640                                                                                                                                                                                                 | 1958                                                                                           | 1956                                                               |                    | Contributing                                                                                                                                                                                                                                   | BD04492 345                                                                                                                                                                                                                                                                                             |          | Fort Lauderdale Beach                                                                                                       | Blvd                                                                              | Spring Tide                                                                                                             | Spring Tide                                                                                                                            | Polivitzky/Johnson                                                                                                                                     | Moderne                                                                                                                                                                             |
| 2                                                                          | 504201160020                                                                                                                                                                                                 | 1947                                                                                           | 1952                                                               | 1946               | Contributing                                                                                                                                                                                                                                   | no 3030                                                                                                                                                                                                                                                                                                 |          | Bayshore                                                                                                                    | Drive                                                                             | Ikona                                                                                                                   | Shell Resort                                                                                                                           | Robert Little                                                                                                                                          | Modern Vernacular                                                                                                                                                                   |
|                                                                            | 504201160030                                                                                                                                                                                                 | 1947                                                                                           | 1945                                                               | 1945               | Contributing                                                                                                                                                                                                                                   | BD04476 3016                                                                                                                                                                                                                                                                                            |          | , '                                                                                                                         | Drive                                                                             | None                                                                                                                    | Martindale                                                                                                                             | D. B. Macneir                                                                                                                                          | Tropical Art Deco                                                                                                                                                                   |
|                                                                            | 504201160030                                                                                                                                                                                                 | 1966                                                                                           | 1966                                                               |                    | Contributing                                                                                                                                                                                                                                   | no 3000                                                                                                                                                                                                                                                                                                 | +        | Bayshore                                                                                                                    | Drive                                                                             | Fortuna                                                                                                                 | Seaside & Sandy Shore                                                                                                                  | Joseph Phillips+Donald F. Castne                                                                                                                       |                                                                                                                                                                                     |
| 3C                                                                         | 504201160030                                                                                                                                                                                                 | 1951                                                                                           | 1951                                                               |                    | Contributing                                                                                                                                                                                                                                   | no 3008                                                                                                                                                                                                                                                                                                 |          | Bayshore                                                                                                                    | Drive                                                                             | Fortuna                                                                                                                 | Sandy Shore Motel                                                                                                                      | Manier & Lester Avery                                                                                                                                  | Modern Vernacular                                                                                                                                                                   |
| 4                                                                          | 504201160210                                                                                                                                                                                                 | 2009                                                                                           | 2008                                                               |                    | Non-Contributing                                                                                                                                                                                                                               | no 401                                                                                                                                                                                                                                                                                                  |          | Fort Lauderdale Beach                                                                                                       | Blvd                                                                              | "W" HOTEL                                                                                                               | "W" HOTEL                                                                                                                              |                                                                                                                                                        | No Style                                                                                                                                                                            |
| 5                                                                          | 504201AJ00**                                                                                                                                                                                                 | 1969                                                                                           |                                                                    |                    | Non-Contributing                                                                                                                                                                                                                               | no 3000                                                                                                                                                                                                                                                                                                 | <u> </u> | Riomar                                                                                                                      | Street                                                                            | Leisure House                                                                                                           |                                                                                                                                        |                                                                                                                                                        | No Style                                                                                                                                                                            |
|                                                                            | 504201430080                                                                                                                                                                                                 | 2010                                                                                           | c2007                                                              |                    |                                                                                                                                                                                                                                                | no 500-514                                                                                                                                                                                                                                                                                              |          | Birch                                                                                                                       | Road                                                                              | Marbellas Townhome                                                                                                      | Marbellas Townhome                                                                                                                     |                                                                                                                                                        | No Style                                                                                                                                                                            |
|                                                                            | 504201430090                                                                                                                                                                                                 | 2007                                                                                           |                                                                    |                    | Non-Contributing                                                                                                                                                                                                                               | no 3021-3043                                                                                                                                                                                                                                                                                            |          | Riomar                                                                                                                      | Street                                                                            | Marbellas Townhome                                                                                                      | Marbellas Townhome                                                                                                                     |                                                                                                                                                        | No Style                                                                                                                                                                            |
| 7                                                                          | 504201GJ0260                                                                                                                                                                                                 | 2006                                                                                           | 2006                                                               |                    | Non-Contributing                                                                                                                                                                                                                               | no 505                                                                                                                                                                                                                                                                                                  | N        | Fort Lauderdale Beach                                                                                                       | Blvd                                                                              | Hilton Hotel                                                                                                            | Hilton Hotel                                                                                                                           |                                                                                                                                                        | No Style                                                                                                                                                                            |
| 8                                                                          | 504201040170                                                                                                                                                                                                 | 0                                                                                              |                                                                    |                    | Vacant Lot                                                                                                                                                                                                                                     | no 505                                                                                                                                                                                                                                                                                                  |          | Breakers                                                                                                                    | Ave                                                                               |                                                                                                                         |                                                                                                                                        |                                                                                                                                                        | N/A                                                                                                                                                                                 |
| 9                                                                          | 504201040150                                                                                                                                                                                                 | 1963                                                                                           | 1963                                                               |                    | Contributing                                                                                                                                                                                                                                   | no 520                                                                                                                                                                                                                                                                                                  |          | Birch                                                                                                                       | Road                                                                              | Cheston House                                                                                                           | Cheston House                                                                                                                          | Herma Hastettler                                                                                                                                       | Modern Vernacular                                                                                                                                                                   |
| 10                                                                         | 504201040160                                                                                                                                                                                                 | 1950                                                                                           | 1947                                                               | 1947               | Contributing                                                                                                                                                                                                                                   | no 3003                                                                                                                                                                                                                                                                                                 |          | Viramar                                                                                                                     | Street                                                                            | The Royal Pavilon                                                                                                       | The Royal Pavilon                                                                                                                      | Lester Avery                                                                                                                                           | Modern Vernacular                                                                                                                                                                   |
|                                                                            | 5042010400**                                                                                                                                                                                                 | 0                                                                                              |                                                                    |                    | Vacant Lot                                                                                                                                                                                                                                     | no 525                                                                                                                                                                                                                                                                                                  |          | Fort Lauderdale Beach                                                                                                       | Blvd                                                                              |                                                                                                                         |                                                                                                                                        |                                                                                                                                                        | N/A                                                                                                                                                                                 |
|                                                                            | 504201040070                                                                                                                                                                                                 | 1950                                                                                           | 1950                                                               |                    | Vacant Lot                                                                                                                                                                                                                                     | BD04493 521                                                                                                                                                                                                                                                                                             |          | Fort Lauderdale Beach                                                                                                       | Blvd                                                                              | Avalon Waterfront Inn                                                                                                   | Avalon Waterfront Inn                                                                                                                  | Theodore Meyer/ Gamble, Powr                                                                                                                           |                                                                                                                                                                                     |
|                                                                            | 504201040050                                                                                                                                                                                                 | 1954                                                                                           | 1954                                                               |                    | Vacant Lot                                                                                                                                                                                                                                     | BD04494 529                                                                                                                                                                                                                                                                                             |          | Fort Lauderdale Beach                                                                                                       | Blvd                                                                              | Tropic Cay                                                                                                              | Tropic Cay                                                                                                                             | John B. O'Neill                                                                                                                                        | N/A                                                                                                                                                                                 |
|                                                                            | 504201040020                                                                                                                                                                                                 | 1951                                                                                           | 1951                                                               |                    | Vacant Lot                                                                                                                                                                                                                                     | no 520                                                                                                                                                                                                                                                                                                  | )        | Breakers                                                                                                                    | Ave                                                                               | Ocean Wave                                                                                                              | Ocean Wave                                                                                                                             | Lester Avery                                                                                                                                           | N/A                                                                                                                                                                                 |
|                                                                            | 504201040030                                                                                                                                                                                                 | 1951                                                                                           | 1951                                                               |                    | Vacant Lot                                                                                                                                                                                                                                     | no 3117                                                                                                                                                                                                                                                                                                 | '        | Viramar                                                                                                                     | Street                                                                            |                                                                                                                         | Annex of Avalon Waterfront                                                                                                             | William Vaughn                                                                                                                                         | N/A                                                                                                                                                                                 |
|                                                                            | 504201040040                                                                                                                                                                                                 | 1963                                                                                           | 1963                                                               |                    | Vacant Lot                                                                                                                                                                                                                                     | no 3100                                                                                                                                                                                                                                                                                                 |          | Windamar                                                                                                                    | Street                                                                            | Waterfront Inn                                                                                                          | Waterfront Inn                                                                                                                         | Joseph Phillips                                                                                                                                        | N/A                                                                                                                                                                                 |
|                                                                            | 504201040130                                                                                                                                                                                                 | 1949                                                                                           | 1949                                                               |                    | Contributing                                                                                                                                                                                                                                   | BD04490 3016                                                                                                                                                                                                                                                                                            |          | Windamar                                                                                                                    | Street                                                                            | Aqua                                                                                                                    |                                                                                                                                        | William Vaughn                                                                                                                                         | Modern Vernacular                                                                                                                                                                   |
|                                                                            | 504201040130                                                                                                                                                                                                 | 1949                                                                                           | 1949                                                               |                    | Contributing                                                                                                                                                                                                                                   | BD04490 3016                                                                                                                                                                                                                                                                                            |          | Windamar                                                                                                                    | Street                                                                            | Aqua                                                                                                                    |                                                                                                                                        | William Vaughn                                                                                                                                         | Modern Vernacular                                                                                                                                                                   |
|                                                                            | 504201040140                                                                                                                                                                                                 | 0                                                                                              |                                                                    |                    | Vacant Lot                                                                                                                                                                                                                                     | no 528                                                                                                                                                                                                                                                                                                  |          | Birch                                                                                                                       | Road                                                                              |                                                                                                                         |                                                                                                                                        |                                                                                                                                                        | Vacant Lot                                                                                                                                                                          |
| 14                                                                         | 504201040110                                                                                                                                                                                                 | 1948                                                                                           |                                                                    |                    | Contributing                                                                                                                                                                                                                                   | no 550                                                                                                                                                                                                                                                                                                  |          | Birch                                                                                                                       | Road                                                                              |                                                                                                                         |                                                                                                                                        |                                                                                                                                                        | Modern Vernacular                                                                                                                                                                   |
| 15                                                                         | 504201040120                                                                                                                                                                                                 | 1957                                                                                           | 1949                                                               | 1949               | Contributing                                                                                                                                                                                                                                   | no 543                                                                                                                                                                                                                                                                                                  |          | Breakers                                                                                                                    | Ave                                                                               | Windamar Beach Resort                                                                                                   | Windamar Beach Resort                                                                                                                  | Lester Avery                                                                                                                                           | Modern Vernacular                                                                                                                                                                   |
| 16                                                                         | 504201050010                                                                                                                                                                                                 | 2009                                                                                           | 2008                                                               |                    | Non-Contributing                                                                                                                                                                                                                               | no 551                                                                                                                                                                                                                                                                                                  |          | Fort Lauderdale Beach                                                                                                       | Blvd                                                                              | Conrad Hotel                                                                                                            | Trump Hotel                                                                                                                            |                                                                                                                                                        | No Style                                                                                                                                                                            |
| 17                                                                         | 504201040090                                                                                                                                                                                                 | 1951                                                                                           | 1951                                                               |                    | Contributing                                                                                                                                                                                                                                   | BD04482 551                                                                                                                                                                                                                                                                                             |          | Breakers                                                                                                                    | Ave                                                                               | Village Café/North Beach                                                                                                | . '                                                                                                                                    | J.B. O'Neill                                                                                                                                           | Mid Century Modern                                                                                                                                                                  |
| 18                                                                         | 504201040100                                                                                                                                                                                                 | 1951                                                                                           | 1957                                                               |                    | Contributing                                                                                                                                                                                                                                   | no 552                                                                                                                                                                                                                                                                                                  |          | Birch                                                                                                                       | Road                                                                              | Solas                                                                                                                   | Elysium Resort                                                                                                                         | G.P. Johnson                                                                                                                                           | Tropical Art Deco                                                                                                                                                                   |
|                                                                            | 504201BC1060                                                                                                                                                                                                 | 1972                                                                                           | 1959                                                               | 1959               | Contributing                                                                                                                                                                                                                                   | BD04481 600                                                                                                                                                                                                                                                                                             | N        | Birch                                                                                                                       | Road                                                                              | Birch House                                                                                                             | Birch House                                                                                                                            | Charles McKirahan                                                                                                                                      | Mid-Century Modern                                                                                                                                                                  |
|                                                                            | 504201BC1060                                                                                                                                                                                                 | 1972                                                                                           | 1958                                                               | 1960               | Contributing                                                                                                                                                                                                                                   | BD04488 3003                                                                                                                                                                                                                                                                                            |          | Terramar                                                                                                                    | Street                                                                            | Birch Tower                                                                                                             | Birch Tower                                                                                                                            | Charles McKirahan                                                                                                                                      | Mid-Century Modern                                                                                                                                                                  |
|                                                                            | 504201BC1060                                                                                                                                                                                                 | 1972                                                                                           | 1950                                                               | 1950               | Contributing                                                                                                                                                                                                                                   | BD04483 609                                                                                                                                                                                                                                                                                             |          | Breakers                                                                                                                    | Ave                                                                               | Birch Estate                                                                                                            | Birch Estate                                                                                                                           | William Vaughn                                                                                                                                         | Modern Vernacular                                                                                                                                                                   |
|                                                                            | 504201070030                                                                                                                                                                                                 | 1958                                                                                           | 1950                                                               | 1950               | Contributing                                                                                                                                                                                                                                   | no 600                                                                                                                                                                                                                                                                                                  | )        | Breakers                                                                                                                    | Ave                                                                               | Village Design                                                                                                          | Sea Wind                                                                                                                               | William Vaughn                                                                                                                                         | Modern Vernacular                                                                                                                                                                   |
|                                                                            | 504201070020                                                                                                                                                                                                 | 1950                                                                                           |                                                                    |                    | Contributing                                                                                                                                                                                                                                   | no 3115                                                                                                                                                                                                                                                                                                 |          | Terramar                                                                                                                    | Street                                                                            | N/A                                                                                                                     |                                                                                                                                        |                                                                                                                                                        | Modern Vernacular                                                                                                                                                                   |
|                                                                            | 504201AS0720                                                                                                                                                                                                 | 2004                                                                                           | c2007                                                              |                    | Non-Contributing                                                                                                                                                                                                                               | no 601                                                                                                                                                                                                                                                                                                  |          | Fort Lauderdale Beach                                                                                                       | Blvd                                                                              | The Atlantic Hotel                                                                                                      | The Atlantic Luxury Properties                                                                                                         |                                                                                                                                                        | No Style                                                                                                                                                                            |
| 23                                                                         | 504201070050                                                                                                                                                                                                 | 1971                                                                                           | 1950                                                               | 1950               | Contributing                                                                                                                                                                                                                                   | no 3110                                                                                                                                                                                                                                                                                                 | )        | Auramar                                                                                                                     | Street                                                                            | N/A                                                                                                                     | Sea Wind                                                                                                                               | Lester Avery                                                                                                                                           | Modern Vernacular                                                                                                                                                                   |
| 24                                                                         | 504201070040                                                                                                                                                                                                 | 1958                                                                                           | 1950                                                               | 1950               | Contributing                                                                                                                                                                                                                                   | no 608                                                                                                                                                                                                                                                                                                  |          | Breakers                                                                                                                    | Ave                                                                               | At the Market                                                                                                           | Sea Wind                                                                                                                               | William Vaughn                                                                                                                                         | Modern Vernacular                                                                                                                                                                   |
|                                                                            | 504201060230                                                                                                                                                                                                 | 1951                                                                                           | 1951                                                               |                    | Contributing                                                                                                                                                                                                                                   | no 618                                                                                                                                                                                                                                                                                                  |          | Birch                                                                                                                       | Road                                                                              | San's Souci                                                                                                             | San's Souci                                                                                                                            | G.P. Johnson                                                                                                                                           | Modern Vernacular                                                                                                                                                                   |
|                                                                            | 504201060230                                                                                                                                                                                                 | 1958                                                                                           | 1956                                                               |                    | Contributing                                                                                                                                                                                                                                   | no 2900                                                                                                                                                                                                                                                                                                 | 1        | Belmar                                                                                                                      | Street                                                                            | Tropi Rock                                                                                                              | Tropi Rock                                                                                                                             | J.B. O'Neill                                                                                                                                           | Modern Vernacular                                                                                                                                                                   |
|                                                                            | 504201060230                                                                                                                                                                                                 | 0                                                                                              | 0                                                                  |                    | Vacant Lot                                                                                                                                                                                                                                     | no 600                                                                                                                                                                                                                                                                                                  |          | (Block) Breakers                                                                                                            | Ave                                                                               | Vacant Lot                                                                                                              |                                                                                                                                        |                                                                                                                                                        | N/A                                                                                                                                                                                 |
|                                                                            | 504201060250                                                                                                                                                                                                 | 1965                                                                                           | 1951                                                               | 1951               | Contributing                                                                                                                                                                                                                                   | BD04491 619                                                                                                                                                                                                                                                                                             |          | Breakers                                                                                                                    | Ave                                                                               | Brynja Beach Shop                                                                                                       | Sun Terrace                                                                                                                            | Gamble, Pownall & Gilroy                                                                                                                               | Modern Vernacular                                                                                                                                                                   |
| 27                                                                         | 504201060040                                                                                                                                                                                                 | 0                                                                                              | 0                                                                  |                    | Parking Lot                                                                                                                                                                                                                                    | no 620                                                                                                                                                                                                                                                                                                  |          | Breakers                                                                                                                    | Ave                                                                               | Parking Lot                                                                                                             |                                                                                                                                        |                                                                                                                                                        | N/A                                                                                                                                                                                 |
| 28                                                                         | 504201060050                                                                                                                                                                                                 | 1954                                                                                           | 1956                                                               |                    | Contributing                                                                                                                                                                                                                                   | BD04484 619                                                                                                                                                                                                                                                                                             |          | Fort Lauderdale Beach                                                                                                       | Blvd                                                                              | Jolly Roger/Sea Club                                                                                                    | Jolly Roger/Sea Club                                                                                                                   | Tony Sherman                                                                                                                                           | Mid-Century Modern                                                                                                                                                                  |
|                                                                            | 504201060010                                                                                                                                                                                                 | 1959                                                                                           | 1952                                                               | 1952               | Contributing                                                                                                                                                                                                                                   | BD04485 625                                                                                                                                                                                                                                                                                             |          | Fort Lauderdale Beach                                                                                                       | Blvd                                                                              | Premiere                                                                                                                | Beach Plaza Hotel                                                                                                                      | Gamble, Pownall & Gilroy                                                                                                                               | Mid-Century Modern                                                                                                                                                                  |
|                                                                            | 504201060030                                                                                                                                                                                                 | 1959                                                                                           | 1959                                                               |                    | Contributing                                                                                                                                                                                                                                   | BD04477 3110                                                                                                                                                                                                                                                                                            |          | Belmar                                                                                                                      | Street                                                                            | Premiere                                                                                                                | Premiere                                                                                                                               | Arthur Rude                                                                                                                                            | Modern Vernacular                                                                                                                                                                   |
|                                                                            | 504201060020                                                                                                                                                                                                 | 0                                                                                              | 0                                                                  |                    | Parking Lot                                                                                                                                                                                                                                    | no 3100                                                                                                                                                                                                                                                                                                 |          | Belmar                                                                                                                      | Street                                                                            | Parking Lot                                                                                                             |                                                                                                                                        |                                                                                                                                                        | N/A                                                                                                                                                                                 |
| 32                                                                         | 5042010600**                                                                                                                                                                                                 | 2017                                                                                           |                                                                    |                    | Non-Contributing                                                                                                                                                                                                                               | no 701                                                                                                                                                                                                                                                                                                  |          | Fort Lauderdale Beach                                                                                                       | Blvd                                                                              | Paramount                                                                                                               |                                                                                                                                        |                                                                                                                                                        | No Style                                                                                                                                                                            |
|                                                                            | 504201060093                                                                                                                                                                                                 | 1965                                                                                           | c1965                                                              |                    | Non-Contributing                                                                                                                                                                                                                               | no 701                                                                                                                                                                                                                                                                                                  | .1       | Fort Lauderdale Beach                                                                                                       | Blvd                                                                              | Hotel/ Empty                                                                                                            | Hotel/ Empty                                                                                                                           | Name of the second                                                                                                                                     | Mid Century Modern                                                                                                                                                                  |
|                                                                            | 504201060080                                                                                                                                                                                                 | 0                                                                                              | c1955                                                              |                    | Non-Contributing                                                                                                                                                                                                                               |                                                                                                                                                                                                                                                                                                         |          | Breakers                                                                                                                    |                                                                                   | Sea Crest                                                                                                               | Sea Crest                                                                                                                              | William Vaughn                                                                                                                                         |                                                                                                                                                                                     |
|                                                                            | 504201060070                                                                                                                                                                                                 | 0                                                                                              | 1950                                                               |                    |                                                                                                                                                                                                                                                | no 716                                                                                                                                                                                                                                                                                                  |          | Breakers                                                                                                                    | Ave                                                                               | Sea Crea                                                                                                                | Sea Crea                                                                                                                               | William Vaughn                                                                                                                                         |                                                                                                                                                                                     |
| 22.4                                                                       | E0 4204 0504                                                                                                                                                                                                 | 0                                                                                              | 1950                                                               |                    |                                                                                                                                                                                                                                                | no 3109                                                                                                                                                                                                                                                                                                 |          |                                                                                                                             | Street                                                                            | David Dal                                                                                                               | The Debis D.                                                                                                                           | Wm T. Vaughn                                                                                                                                           | Mandaus Vannasid                                                                                                                                                                    |
|                                                                            | 504201060180                                                                                                                                                                                                 | 1948                                                                                           | 1948                                                               |                    | Contributing                                                                                                                                                                                                                                   | no 709                                                                                                                                                                                                                                                                                                  |          | Breakers                                                                                                                    | Ave                                                                               | Royal Palms                                                                                                             | The Robin Dale                                                                                                                         | G.P. Johnson                                                                                                                                           | Modern Vernacular                                                                                                                                                                   |
|                                                                            | 504201060180                                                                                                                                                                                                 | 1965                                                                                           | 1965                                                               |                    | Non-Contributing                                                                                                                                                                                                                               | no 710                                                                                                                                                                                                                                                                                                  |          | Birch                                                                                                                       | Road                                                                              | Royal Palms                                                                                                             | Three Palms Resort                                                                                                                     | Thor Amlie                                                                                                                                             | No Style Transcal Art Daga                                                                                                                                                          |
|                                                                            | 504201060180                                                                                                                                                                                                 | 1952                                                                                           | 1950                                                               | 4047               | Non-Contributing                                                                                                                                                                                                                               | no 717                                                                                                                                                                                                                                                                                                  |          | Breakers                                                                                                                    | Ave                                                                               | Royal Palms                                                                                                             | Monte Carlo Hotel                                                                                                                      | Little & Crawford                                                                                                                                      | Tropical Art Deco                                                                                                                                                                   |
|                                                                            | 504201060200                                                                                                                                                                                                 | 1950                                                                                           | 1947                                                               | 1947               | Contributing                                                                                                                                                                                                                                   | no 2901                                                                                                                                                                                                                                                                                                 |          | Belmar                                                                                                                      | Street                                                                            | Soleado                                                                                                                 | Nacant Lat                                                                                                                             | G.P. Johnson                                                                                                                                           | Modern Vernacular                                                                                                                                                                   |
|                                                                            | 504201060130                                                                                                                                                                                                 | 0                                                                                              |                                                                    |                    | Vacant Lot                                                                                                                                                                                                                                     | no 735                                                                                                                                                                                                                                                                                                  |          |                                                                                                                             | Blvd                                                                              | Vacant Lot                                                                                                              | Vacant Lot                                                                                                                             |                                                                                                                                                        | N/A                                                                                                                                                                                 |
|                                                                            | 504201060120                                                                                                                                                                                                 | 0                                                                                              |                                                                    |                    | Vacant Lot                                                                                                                                                                                                                                     | no 725                                                                                                                                                                                                                                                                                                  |          | Fort Lauderdale Beach                                                                                                       | Road                                                                              | Vacant Lot                                                                                                              | Vacant Lot                                                                                                                             |                                                                                                                                                        | N/A                                                                                                                                                                                 |
|                                                                            | 504201060110                                                                                                                                                                                                 | 0                                                                                              |                                                                    |                    | Vacant Lot                                                                                                                                                                                                                                     | no 3115                                                                                                                                                                                                                                                                                                 |          | Vistamar                                                                                                                    | Street                                                                            | Vacant Lot                                                                                                              | \\\\tau_1 = \\\                                                                                                                        |                                                                                                                                                        | N/A                                                                                                                                                                                 |
|                                                                            | E04204060440                                                                                                                                                                                                 |                                                                                                |                                                                    |                    | Vacant Lot                                                                                                                                                                                                                                     | no 734                                                                                                                                                                                                                                                                                                  |          | Breakers                                                                                                                    | Ave                                                                               | Vacant Lot                                                                                                              | Vacant Lot                                                                                                                             |                                                                                                                                                        | N/A                                                                                                                                                                                 |
|                                                                            | 504201060140                                                                                                                                                                                                 | 0                                                                                              | 1051                                                               |                    |                                                                                                                                                                                                                                                | no 2400                                                                                                                                                                                                                                                                                                 | 1        | Victomor                                                                                                                    | Ctroot                                                                            | Vacant Let                                                                                                              | Son Cato                                                                                                                               | LP O'Noill                                                                                                                                             | NI/A                                                                                                                                                                                |
|                                                                            | 504201060100                                                                                                                                                                                                 | 1951                                                                                           | 1951                                                               | 1055.53            | Vacant Lot                                                                                                                                                                                                                                     | no 3109                                                                                                                                                                                                                                                                                                 |          | Vistamar                                                                                                                    | Street                                                                            | Vacant Lot                                                                                                              | Sea Gate                                                                                                                               |                                                                                                                                                        | N/A                                                                                                                                                                                 |
| 40A                                                                        | 504201060100<br>504201060150                                                                                                                                                                                 | 1951<br>1985                                                                                   | c 2006                                                             | 1955-57            | Vacant Lot Contributing                                                                                                                                                                                                                        | no 733                                                                                                                                                                                                                                                                                                  |          | Breakers                                                                                                                    | Ave                                                                               | Convenant House                                                                                                         | Convenant House                                                                                                                        | Charles McKirahan                                                                                                                                      | No Style                                                                                                                                                                            |
| 40A<br>40b                                                                 | 504201060100<br>504201060150<br>504201060150                                                                                                                                                                 | 1951<br>1985<br>1985                                                                           | c 2006<br>c 2006                                                   | 1955-57            | Vacant Lot Contributing Contributing                                                                                                                                                                                                           | no 733<br>no 733                                                                                                                                                                                                                                                                                        |          | Breakers<br>Breakers                                                                                                        | Ave<br>Ave                                                                        | Convenant House Convenant House                                                                                         | Convenant House Convenant House                                                                                                        | Charles McKirahan<br>Charles McKirahan                                                                                                                 | No Style<br>No Style                                                                                                                                                                |
| 40A<br>40b<br>41                                                           | 504201060100<br>504201060150<br>504201060150<br>504201060160                                                                                                                                                 | 1951<br>1985<br>1985<br>1985                                                                   | c 2006<br>c 2006<br>c 2006                                         |                    | Vacant Lot Contributing Contributing Contributing                                                                                                                                                                                              | no         733           no         733           no         733                                                                                                                                                                                                                                        |          | Breakers<br>Breakers<br>Breakers                                                                                            | Ave<br>Ave<br>Ave                                                                 | Convenant House Convenant House Convenant House                                                                         | Convenant House Convenant House Convenant House                                                                                        | Charles McKirahan Charles McKirahan Charles McKirahan                                                                                                  | No Style<br>No Style<br>No Style                                                                                                                                                    |
| 40A<br>40b<br>41<br>42A                                                    | 504201060100<br>504201060150<br>504201060150<br>504201060160<br>504201060310                                                                                                                                 | 1951<br>1985<br>1985<br>1985<br>1985<br>1951                                                   | c 2006<br>c 2006<br>c 2006<br>1950                                 | 1955-57            | Vacant Lot Contributing Contributing Contributing Contributing Contributing                                                                                                                                                                    | no         733           no         733           no         733           no         2909                                                                                                                                                                                                              |          | Breakers<br>Breakers<br>Breakers<br>Vistamar                                                                                | Ave<br>Ave<br>Street                                                              | Convenant House Convenant House Convenant House Tranquilo                                                               | Convenant House Convenant House Convenant House Sea Gate                                                                               | Charles McKirahan<br>Charles McKirahan<br>Charles McKirahan<br>William Vaughn                                                                          | No Style<br>No Style<br>No Style<br>Modern Vernacular                                                                                                                               |
| 40A<br>40b<br>41<br>42A<br>42B                                             | 504201060100<br>504201060150<br>504201060150<br>504201060160<br>504201060310<br>504201060310                                                                                                                 | 1951<br>1985<br>1985<br>1985<br>1951<br>1951                                                   | c 2006<br>c 2006<br>c 2006<br>1950                                 | 1955-57<br>1955-57 | Vacant Lot Contributing Contributing Contributing Contributing Contributing Contributing                                                                                                                                                       | no         733           no         733           no         733           no         2909           no         2909                                                                                                                                                                                    |          | Breakers<br>Breakers<br>Breakers<br>Vistamar<br>Vistamar                                                                    | Ave Ave Ave Street Street                                                         | Convenant House Convenant House Convenant House Tranquilo Tranquilo                                                     | Convenant House Convenant House Convenant House Sea Gate Sea Gate                                                                      | Charles McKirahan Charles McKirahan Charles McKirahan William Vaughn William Vaughn                                                                    | No Style<br>No Style<br>No Style<br>Modern Vernacular<br>Modern Vernacular                                                                                                          |
| 40A<br>40b<br>41<br>42A<br>42B<br>43                                       | 504201060100<br>504201060150<br>504201060150<br>504201060160<br>504201060310<br>504201060310<br>504201060320                                                                                                 | 1951<br>1985<br>1985<br>1985<br>1951<br>1951<br>1951                                           | c 2006<br>c 2006<br>c 2006<br>1950                                 | 1955-57            | Vacant Lot Contributing Contributing Contributing Contributing Contributing Contributing Contributing                                                                                                                                          | no         733           no         733           no         733           no         2909           no         2909           no         2901                                                                                                                                                          |          | Breakers<br>Breakers<br>Breakers<br>Vistamar<br>Vistamar<br>Vistamar                                                        | Ave Ave Ave Street Street Street                                                  | Convenant House Convenant House Convenant House Tranquilo Tranquilo Tranquilo                                           | Convenant House Convenant House Convenant House Sea Gate Sea Gate Vista Mar                                                            | Charles McKirahan<br>Charles McKirahan<br>Charles McKirahan<br>William Vaughn                                                                          | No Style No Style No Style Modern Vernacular Modern Vernacular Modern Vernacular                                                                                                    |
| 40A<br>40b<br>41<br>42A<br>42B<br>43                                       | 504201060100<br>504201060150<br>504201060150<br>504201060160<br>504201060310<br>504201060310<br>504201060320<br>504201060330                                                                                 | 1951<br>1985<br>1985<br>1985<br>1985<br>1951<br>1951<br>1959<br>0                              | c 2006<br>c 2006<br>c 2006<br>1950<br>1950                         | 1955-57<br>1955-57 | Vacant Lot Contributing Contributing Contributing Contributing Contributing Contributing Contributing Contributing Vacant Lot                                                                                                                  | no     733       no     733       no     733       no     2909       no     2909       no     2901       no     2839                                                                                                                                                                                    |          | Breakers<br>Breakers<br>Breakers<br>Vistamar<br>Vistamar<br>Vistamar<br>Vistamar                                            | Ave Ave Ave Street Street Street Street                                           | Convenant House Convenant House Convenant House Tranquilo Tranquilo Tranquilo Vacant Lot                                | Convenant House Convenant House Convenant House Sea Gate Sea Gate Vista Mar Vacant Lot                                                 | Charles McKirahan Charles McKirahan Charles McKirahan William Vaughn William Vaughn Lester Avery                                                       | No Style No Style No Style Modern Vernacular Modern Vernacular Modern Vernacular N/A                                                                                                |
| 40A<br>40b<br>41<br>42A<br>42B<br>43<br>44                                 | 504201060100<br>504201060150<br>504201060150<br>504201060160<br>504201060310<br>504201060310<br>504201060320<br>504201060330<br>504201060340                                                                 | 1951<br>1985<br>1985<br>1985<br>1985<br>1951<br>1951<br>1959<br>0                              | c 2006<br>c 2006<br>c 2006<br>1950<br>1950<br>1948                 | 1955-57<br>1955-57 | Vacant Lot Contributing Contributing Contributing Contributing Contributing Contributing Contributing Vacant Lot Contributing                                                                                                                  | no     733       no     733       no     733       no     2909       no     2909       no     2901       no     2839       no     2831                                                                                                                                                                  |          | Breakers Breakers Breakers Vistamar Vistamar Vistamar Vistamar Vistamar Vistamar                                            | Ave Ave Ave Street Street Street Street Street Street                             | Convenant House Convenant House Convenant House Tranquilo Tranquilo Tranquilo                                           | Convenant House Convenant House Convenant House Sea Gate Sea Gate Vista Mar                                                            | Charles McKirahan Charles McKirahan Charles McKirahan William Vaughn William Vaughn Lester Avery J.B.O'Neill                                           | No Style No Style No Style Modern Vernacular Modern Vernacular Modern Vernacular Modern Vernacular N/A Modern Vernacular                                                            |
| 40A<br>40b<br>41<br>42A<br>42B<br>43<br>44<br>45                           | 504201060100<br>504201060150<br>504201060150<br>504201060160<br>504201060310<br>504201060310<br>504201060320<br>504201060330<br>504201060340<br>504201060350                                                 | 1951<br>1985<br>1985<br>1985<br>1985<br>1951<br>1951<br>1959<br>0<br>1954<br>1958              | c 2006<br>c 2006<br>c 2006<br>1950<br>1950                         | 1955-57<br>1955-57 | Vacant Lot Contributing Contributing Contributing Contributing Contributing Contributing Contributing Vacant Lot Contributing Contributing                                                                                                     | no         733           no         733           no         733           no         2909           no         2909           no         2901           no         2839           no         2831           no         740                                                                             |          | Breakers Breakers Vistamar Vistamar Vistamar Vistamar Vistamar Vistamar Vistamar Bayshore                                   | Ave Ave Ave Street Street Street Street Street Drive                              | Convenant House Convenant House Convenant House Tranquilo Tranquilo Tranquilo Vacant Lot Tranquilo                      | Convenant House Convenant House Convenant House Sea Gate Sea Gate Vista Mar Vacant Lot Cocobelle Resort                                | Charles McKirahan Charles McKirahan Charles McKirahan William Vaughn William Vaughn Lester Avery                                                       | No Style No Style No Style Modern Vernacular Modern Vernacular Modern Vernacular Modern Vernacular N/A Modern Vernacular Mid Century Modern                                         |
| 40A<br>40b<br>41<br>42A<br>42B<br>43<br>44<br>45<br>46                     | 504201060100<br>504201060150<br>504201060150<br>504201060160<br>504201060310<br>504201060310<br>504201060320<br>504201060330<br>504201060340<br>504201060350<br>504201060510                                 | 1951<br>1985<br>1985<br>1985<br>1951<br>1951<br>1951<br>1959<br>0<br>1954<br>1958              | c 2006<br>c 2006<br>c 2006<br>1950<br>1950<br>1948<br>1952<br>1956 | 1955-57<br>1955-57 | Vacant Lot Contributing Contributing Contributing Contributing Contributing Contributing Contributing Vacant Lot Contributing Contributing Vacant Lot                                                                                          | no         733           no         733           no         733           no         2909           no         2909           no         2901           no         2839           no         2831           no         740           no         2800                                                   |          | Breakers Breakers Vistamar Vistamar Vistamar Vistamar Vistamar Vistamar Vistamar Vistamar Vistamar Bayshore Vistamar        | Ave Ave Ave Street | Convenant House Convenant House Convenant House Tranquilo Tranquilo Tranquilo Vacant Lot Tranquilo Vacant Lot           | Convenant House Convenant House Convenant House Sea Gate Sea Gate Vista Mar Vacant Lot Cocobelle Resort Vacant Lot                     | Charles McKirahan Charles McKirahan Charles McKirahan William Vaughn William Vaughn Lester Avery J.B.O'Neill C.F. Mckirahan                            | No Style No Style No Style Modern Vernacular Modern Vernacular Modern Vernacular Modern Vernacular N/A Modern Vernacular Mid Century Modern N/A                                     |
| 40A<br>40b<br>41<br>42A<br>42B<br>43<br>44<br>45<br>46<br>47               | 504201060100<br>504201060150<br>504201060150<br>504201060160<br>504201060310<br>504201060310<br>504201060320<br>504201060330<br>504201060330<br>504201060350<br>504201060350<br>504201060310                 | 1951<br>1985<br>1985<br>1985<br>1985<br>1951<br>1951<br>1959<br>0<br>1954<br>1958<br>0         | c 2006<br>c 2006<br>c 2006<br>1950<br>1950<br>1948<br>1952<br>1956 | 1955-57<br>1955-57 | Vacant Lot Contributing Contributing Contributing Contributing Contributing Contributing Contributing Vacant Lot Contributing Vacant Lot Contributing Vacant Lot Contributing Contributing                                                     | no         733           no         733           no         733           no         2909           no         2901           no         2839           no         2831           no         740           no         2800           no         700                                                    |          | Breakers Breakers Breakers Vistamar Vistamar Vistamar Vistamar Vistamar Vistamar Vistamar Vistamar Antioch                  | Ave Ave Ave Street Street Street Street Drive Street Ave                          | Convenant House Convenant House Convenant House Tranquilo Tranquilo Tranquilo Vacant Lot Tranquilo Vacant Lot Beachdale | Convenant House Convenant House Convenant House Sea Gate Sea Gate Vista Mar Vacant Lot Cocobelle Resort Vacant Lot Beachdale           | Charles McKirahan Charles McKirahan Charles McKirahan William Vaughn William Vaughn Lester Avery  J.B.O'Neill C.F. Mckirahan                           | No Style No Style No Style Modern Vernacular Modern Vernacular Modern Vernacular N/A Modern Vernacular Mid Century Modern N/A Modern Vernacular                                     |
| 40A<br>40b<br>41<br>42A<br>42B<br>43<br>44<br>45<br>46<br>47<br>48A        | 504201060100<br>504201060150<br>504201060150<br>504201060160<br>504201060310<br>504201060310<br>504201060320<br>504201060330<br>504201060340<br>504201060350<br>504201060510<br>504201NX0130<br>504201NX0130 | 1951<br>1985<br>1985<br>1985<br>1985<br>1951<br>1951<br>1959<br>0<br>1954<br>1958<br>0<br>1957 | c 2006<br>c 2006<br>c 2006<br>1950<br>1950<br>1948<br>1952<br>1956 | 1955-57<br>1955-57 | Vacant Lot Contributing Contributing Contributing Contributing Contributing Contributing Contributing Vacant Lot Contributing Vacant Lot Contributing Vacant Lot Contributing Contributing Contributing Contributing Contributing Contributing | no         733           no         733           no         733           no         2909           no         2909           no         2901           no         2839           no         2831           no         740           no         2800           no         700           no         700 |          | Breakers Breakers Vistamar Vistamar Vistamar Vistamar Vistamar Vistamar Vistamar Vistamar Bayshore Vistamar Antioch Antioch | Ave Ave Ave Street Street Street Street Street Street Ave Ave Ave                 | Convenant House Convenant House Convenant House Tranquilo Tranquilo Vacant Lot Tranquilo Vacant Lot Beachdale Beachdale | Convenant House Convenant House Convenant House Sea Gate Sea Gate Vista Mar Vacant Lot Cocobelle Resort Vacant Lot Beachdale Beachdale | Charles McKirahan Charles McKirahan Charles McKirahan William Vaughn William Vaughn Lester Avery  J.B.O'Neill C.F. McKirahan J.B. O'Neill J.B. O'Neill | No Style No Style No Style Modern Vernacular Modern Vernacular Modern Vernacular Modern Vernacular N/A Modern Vernacular Mid Century Modern N/A Modern Vernacular Modern Vernacular |
| 40A<br>40b<br>41<br>42A<br>42B<br>43<br>44<br>45<br>46<br>47<br>48A<br>48B | 504201060100<br>504201060150<br>504201060150<br>504201060160<br>504201060310<br>504201060310<br>504201060320<br>504201060330<br>504201060330<br>504201060350<br>504201060350<br>504201060310                 | 1951<br>1985<br>1985<br>1985<br>1985<br>1951<br>1951<br>1959<br>0<br>1954<br>1958<br>0         | c 2006<br>c 2006<br>c 2006<br>1950<br>1950<br>1948<br>1952<br>1956 | 1955-57<br>1955-57 | Vacant Lot Contributing Contributing Contributing Contributing Contributing Contributing Contributing Vacant Lot Contributing Vacant Lot Contributing Vacant Lot Contributing Contributing                                                     | no         733           no         733           no         733           no         2909           no         2901           no         2839           no         2831           no         740           no         2800           no         700                                                    |          | Breakers Breakers Breakers Vistamar Vistamar Vistamar Vistamar Vistamar Vistamar Vistamar Vistamar Antioch                  | Ave Ave Ave Street Street Street Street Drive Street Ave                          | Convenant House Convenant House Convenant House Tranquilo Tranquilo Tranquilo Vacant Lot Tranquilo Vacant Lot Beachdale | Convenant House Convenant House Convenant House Sea Gate Sea Gate Vista Mar Vacant Lot Cocobelle Resort Vacant Lot Beachdale           | Charles McKirahan Charles McKirahan Charles McKirahan William Vaughn William Vaughn Lester Avery  J.B.O'Neill C.F. Mckirahan                           | No Style No Style No Style Modern Vernacular Modern Vernacular Modern Vernacular N/A Modern Vernacular Mid Century Modern N/A Modern Vernacular                                     |