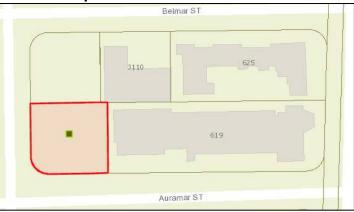

# MASTER LIST OF STRUCTURES SURVEYED

|                                                                            | 1                                                                                                                                                                                                            |                                                                                                |                                                                    |                    | .1                                                                                                                                                                                                                                             |                                                                                                                                                                                                                                                                                                         | T        | 1                                                                                                                           | 1                                                                                 | 1                                                                                                                       |                                                                                                                                        |                                                                                                                                                        |                                                                                                                                                                                     |
|----------------------------------------------------------------------------|--------------------------------------------------------------------------------------------------------------------------------------------------------------------------------------------------------------|------------------------------------------------------------------------------------------------|--------------------------------------------------------------------|--------------------|------------------------------------------------------------------------------------------------------------------------------------------------------------------------------------------------------------------------------------------------|---------------------------------------------------------------------------------------------------------------------------------------------------------------------------------------------------------------------------------------------------------------------------------------------------------|----------|-----------------------------------------------------------------------------------------------------------------------------|-----------------------------------------------------------------------------------|-------------------------------------------------------------------------------------------------------------------------|----------------------------------------------------------------------------------------------------------------------------------------|--------------------------------------------------------------------------------------------------------------------------------------------------------|-------------------------------------------------------------------------------------------------------------------------------------------------------------------------------------|
| Building #                                                                 |                                                                                                                                                                                                              | 1                                                                                              |                                                                    | Yr Built (Permit   |                                                                                                                                                                                                                                                | FMSF Address                                                                                                                                                                                                                                                                                            |          |                                                                                                                             |                                                                                   | Current Name                                                                                                            | Historic Name                                                                                                                          | Architect                                                                                                                                              | Style                                                                                                                                                                               |
| 1                                                                          | 504201PX0640                                                                                                                                                                                                 | 1958                                                                                           | 1956                                                               |                    | Contributing                                                                                                                                                                                                                                   | BD04492 345                                                                                                                                                                                                                                                                                             |          | Fort Lauderdale Beach                                                                                                       | Blvd                                                                              | Spring Tide                                                                                                             | Spring Tide                                                                                                                            | Polivitzky/Johnson                                                                                                                                     | Moderne                                                                                                                                                                             |
| 2                                                                          | 504201160020                                                                                                                                                                                                 | 1947                                                                                           | 1952                                                               | 1946               | Contributing                                                                                                                                                                                                                                   | no 3030                                                                                                                                                                                                                                                                                                 |          | Bayshore                                                                                                                    | Drive                                                                             | Ikona                                                                                                                   | Shell Resort                                                                                                                           | Robert Little                                                                                                                                          | Modern Vernacular                                                                                                                                                                   |
|                                                                            | 504201160030                                                                                                                                                                                                 | 1947                                                                                           | 1945                                                               | 1945               | Contributing                                                                                                                                                                                                                                   | BD04476 3016                                                                                                                                                                                                                                                                                            |          | , '                                                                                                                         | Drive                                                                             | None                                                                                                                    | Martindale                                                                                                                             | D. B. Macneir                                                                                                                                          | Tropical Art Deco                                                                                                                                                                   |
|                                                                            | 504201160030                                                                                                                                                                                                 | 1966                                                                                           | 1966                                                               |                    | Contributing                                                                                                                                                                                                                                   | no 3000                                                                                                                                                                                                                                                                                                 | +        | Bayshore                                                                                                                    | Drive                                                                             | Fortuna                                                                                                                 | Seaside & Sandy Shore                                                                                                                  | Joseph Phillips+Donald F. Castne                                                                                                                       |                                                                                                                                                                                     |
| 3C                                                                         | 504201160030                                                                                                                                                                                                 | 1951                                                                                           | 1951                                                               |                    | Contributing                                                                                                                                                                                                                                   | no 3008                                                                                                                                                                                                                                                                                                 |          | Bayshore                                                                                                                    | Drive                                                                             | Fortuna                                                                                                                 | Sandy Shore Motel                                                                                                                      | Manier & Lester Avery                                                                                                                                  | Modern Vernacular                                                                                                                                                                   |
| 4                                                                          | 504201160210                                                                                                                                                                                                 | 2009                                                                                           | 2008                                                               |                    | Non-Contributing                                                                                                                                                                                                                               | no 401                                                                                                                                                                                                                                                                                                  |          | Fort Lauderdale Beach                                                                                                       | Blvd                                                                              | "W" HOTEL                                                                                                               | "W" HOTEL                                                                                                                              |                                                                                                                                                        | No Style                                                                                                                                                                            |
| 5                                                                          | 504201AJ00**                                                                                                                                                                                                 | 1969                                                                                           |                                                                    |                    | Non-Contributing                                                                                                                                                                                                                               | no 3000                                                                                                                                                                                                                                                                                                 | <u> </u> | Riomar                                                                                                                      | Street                                                                            | Leisure House                                                                                                           |                                                                                                                                        |                                                                                                                                                        | No Style                                                                                                                                                                            |
|                                                                            | 504201430080                                                                                                                                                                                                 | 2010                                                                                           | c2007                                                              |                    |                                                                                                                                                                                                                                                | no 500-514                                                                                                                                                                                                                                                                                              |          | Birch                                                                                                                       | Road                                                                              | Marbellas Townhome                                                                                                      | Marbellas Townhome                                                                                                                     |                                                                                                                                                        | No Style                                                                                                                                                                            |
|                                                                            | 504201430090                                                                                                                                                                                                 | 2007                                                                                           |                                                                    |                    | Non-Contributing                                                                                                                                                                                                                               | no 3021-3043                                                                                                                                                                                                                                                                                            |          | Riomar                                                                                                                      | Street                                                                            | Marbellas Townhome                                                                                                      | Marbellas Townhome                                                                                                                     |                                                                                                                                                        | No Style                                                                                                                                                                            |
| 7                                                                          | 504201GJ0260                                                                                                                                                                                                 | 2006                                                                                           | 2006                                                               |                    | Non-Contributing                                                                                                                                                                                                                               | no 505                                                                                                                                                                                                                                                                                                  | N        | Fort Lauderdale Beach                                                                                                       | Blvd                                                                              | Hilton Hotel                                                                                                            | Hilton Hotel                                                                                                                           |                                                                                                                                                        | No Style                                                                                                                                                                            |
| 8                                                                          | 504201040170                                                                                                                                                                                                 | 0                                                                                              |                                                                    |                    | Vacant Lot                                                                                                                                                                                                                                     | no 505                                                                                                                                                                                                                                                                                                  |          | Breakers                                                                                                                    | Ave                                                                               |                                                                                                                         |                                                                                                                                        |                                                                                                                                                        | N/A                                                                                                                                                                                 |
| 9                                                                          | 504201040150                                                                                                                                                                                                 | 1963                                                                                           | 1963                                                               |                    | Contributing                                                                                                                                                                                                                                   | no 520                                                                                                                                                                                                                                                                                                  |          | Birch                                                                                                                       | Road                                                                              | Cheston House                                                                                                           | Cheston House                                                                                                                          | Herma Hastettler                                                                                                                                       | Modern Vernacular                                                                                                                                                                   |
| 10                                                                         | 504201040160                                                                                                                                                                                                 | 1950                                                                                           | 1947                                                               | 1947               | Contributing                                                                                                                                                                                                                                   | no 3003                                                                                                                                                                                                                                                                                                 |          | Viramar                                                                                                                     | Street                                                                            | The Royal Pavilon                                                                                                       | The Royal Pavilon                                                                                                                      | Lester Avery                                                                                                                                           | Modern Vernacular                                                                                                                                                                   |
|                                                                            | 5042010400**                                                                                                                                                                                                 | 0                                                                                              |                                                                    |                    | Vacant Lot                                                                                                                                                                                                                                     | no 525                                                                                                                                                                                                                                                                                                  |          | Fort Lauderdale Beach                                                                                                       | Blvd                                                                              |                                                                                                                         |                                                                                                                                        |                                                                                                                                                        | N/A                                                                                                                                                                                 |
|                                                                            | 504201040070                                                                                                                                                                                                 | 1950                                                                                           | 1950                                                               |                    | Vacant Lot                                                                                                                                                                                                                                     | BD04493 521                                                                                                                                                                                                                                                                                             |          | Fort Lauderdale Beach                                                                                                       | Blvd                                                                              | Avalon Waterfront Inn                                                                                                   | Avalon Waterfront Inn                                                                                                                  | Theodore Meyer/ Gamble, Powr                                                                                                                           |                                                                                                                                                                                     |
|                                                                            | 504201040050                                                                                                                                                                                                 | 1954                                                                                           | 1954                                                               |                    | Vacant Lot                                                                                                                                                                                                                                     | BD04494 529                                                                                                                                                                                                                                                                                             |          | Fort Lauderdale Beach                                                                                                       | Blvd                                                                              | Tropic Cay                                                                                                              | Tropic Cay                                                                                                                             | John B. O'Neill                                                                                                                                        | N/A                                                                                                                                                                                 |
|                                                                            | 504201040020                                                                                                                                                                                                 | 1951                                                                                           | 1951                                                               |                    | Vacant Lot                                                                                                                                                                                                                                     | no 520                                                                                                                                                                                                                                                                                                  | )        | Breakers                                                                                                                    | Ave                                                                               | Ocean Wave                                                                                                              | Ocean Wave                                                                                                                             | Lester Avery                                                                                                                                           | N/A                                                                                                                                                                                 |
|                                                                            | 504201040030                                                                                                                                                                                                 | 1951                                                                                           | 1951                                                               |                    | Vacant Lot                                                                                                                                                                                                                                     | no 3117                                                                                                                                                                                                                                                                                                 | '        | Viramar                                                                                                                     | Street                                                                            |                                                                                                                         | Annex of Avalon Waterfront                                                                                                             | William Vaughn                                                                                                                                         | N/A                                                                                                                                                                                 |
|                                                                            | 504201040040                                                                                                                                                                                                 | 1963                                                                                           | 1963                                                               |                    | Vacant Lot                                                                                                                                                                                                                                     | no 3100                                                                                                                                                                                                                                                                                                 |          | Windamar                                                                                                                    | Street                                                                            | Waterfront Inn                                                                                                          | Waterfront Inn                                                                                                                         | Joseph Phillips                                                                                                                                        | N/A                                                                                                                                                                                 |
|                                                                            | 504201040130                                                                                                                                                                                                 | 1949                                                                                           | 1949                                                               |                    | Contributing                                                                                                                                                                                                                                   | BD04490 3016                                                                                                                                                                                                                                                                                            |          | Windamar                                                                                                                    | Street                                                                            | Aqua                                                                                                                    |                                                                                                                                        | William Vaughn                                                                                                                                         | Modern Vernacular                                                                                                                                                                   |
|                                                                            | 504201040130                                                                                                                                                                                                 | 1949                                                                                           | 1949                                                               |                    | Contributing                                                                                                                                                                                                                                   | BD04490 3016                                                                                                                                                                                                                                                                                            |          | Windamar                                                                                                                    | Street                                                                            | Aqua                                                                                                                    |                                                                                                                                        | William Vaughn                                                                                                                                         | Modern Vernacular                                                                                                                                                                   |
|                                                                            | 504201040140                                                                                                                                                                                                 | 0                                                                                              |                                                                    |                    | Vacant Lot                                                                                                                                                                                                                                     | no 528                                                                                                                                                                                                                                                                                                  |          | Birch                                                                                                                       | Road                                                                              |                                                                                                                         |                                                                                                                                        |                                                                                                                                                        | Vacant Lot                                                                                                                                                                          |
| 14                                                                         | 504201040110                                                                                                                                                                                                 | 1948                                                                                           |                                                                    |                    | Contributing                                                                                                                                                                                                                                   | no 550                                                                                                                                                                                                                                                                                                  |          | Birch                                                                                                                       | Road                                                                              |                                                                                                                         |                                                                                                                                        |                                                                                                                                                        | Modern Vernacular                                                                                                                                                                   |
| 15                                                                         | 504201040120                                                                                                                                                                                                 | 1957                                                                                           | 1949                                                               | 1949               | Contributing                                                                                                                                                                                                                                   | no 543                                                                                                                                                                                                                                                                                                  |          | Breakers                                                                                                                    | Ave                                                                               | Windamar Beach Resort                                                                                                   | Windamar Beach Resort                                                                                                                  | Lester Avery                                                                                                                                           | Modern Vernacular                                                                                                                                                                   |
| 16                                                                         | 504201050010                                                                                                                                                                                                 | 2009                                                                                           | 2008                                                               |                    | Non-Contributing                                                                                                                                                                                                                               | no 551                                                                                                                                                                                                                                                                                                  |          | Fort Lauderdale Beach                                                                                                       | Blvd                                                                              | Conrad Hotel                                                                                                            | Trump Hotel                                                                                                                            |                                                                                                                                                        | No Style                                                                                                                                                                            |
| 17                                                                         | 504201040090                                                                                                                                                                                                 | 1951                                                                                           | 1951                                                               |                    | Contributing                                                                                                                                                                                                                                   | BD04482 551                                                                                                                                                                                                                                                                                             |          | Breakers                                                                                                                    | Ave                                                                               | Village Café/North Beach                                                                                                | . '                                                                                                                                    | J.B. O'Neill                                                                                                                                           | Mid Century Modern                                                                                                                                                                  |
| 18                                                                         | 504201040100                                                                                                                                                                                                 | 1951                                                                                           | 1957                                                               |                    | Contributing                                                                                                                                                                                                                                   | no 552                                                                                                                                                                                                                                                                                                  |          | Birch                                                                                                                       | Road                                                                              | Solas                                                                                                                   | Elysium Resort                                                                                                                         | G.P. Johnson                                                                                                                                           | Tropical Art Deco                                                                                                                                                                   |
|                                                                            | 504201BC1060                                                                                                                                                                                                 | 1972                                                                                           | 1959                                                               | 1959               | Contributing                                                                                                                                                                                                                                   | BD04481 600                                                                                                                                                                                                                                                                                             | N        | Birch                                                                                                                       | Road                                                                              | Birch House                                                                                                             | Birch House                                                                                                                            | Charles McKirahan                                                                                                                                      | Mid-Century Modern                                                                                                                                                                  |
|                                                                            | 504201BC1060                                                                                                                                                                                                 | 1972                                                                                           | 1958                                                               | 1960               | Contributing                                                                                                                                                                                                                                   | BD04488 3003                                                                                                                                                                                                                                                                                            |          | Terramar                                                                                                                    | Street                                                                            | Birch Tower                                                                                                             | Birch Tower                                                                                                                            | Charles McKirahan                                                                                                                                      | Mid-Century Modern                                                                                                                                                                  |
|                                                                            | 504201BC1060                                                                                                                                                                                                 | 1972                                                                                           | 1950                                                               | 1950               | Contributing                                                                                                                                                                                                                                   | BD04483 609                                                                                                                                                                                                                                                                                             |          | Breakers                                                                                                                    | Ave                                                                               | Birch Estate                                                                                                            | Birch Estate                                                                                                                           | William Vaughn                                                                                                                                         | Modern Vernacular                                                                                                                                                                   |
|                                                                            | 504201070030                                                                                                                                                                                                 | 1958                                                                                           | 1950                                                               | 1950               | Contributing                                                                                                                                                                                                                                   | no 600                                                                                                                                                                                                                                                                                                  | )        | Breakers                                                                                                                    | Ave                                                                               | Village Design                                                                                                          | Sea Wind                                                                                                                               | William Vaughn                                                                                                                                         | Modern Vernacular                                                                                                                                                                   |
|                                                                            | 504201070020                                                                                                                                                                                                 | 1950                                                                                           |                                                                    |                    | Contributing                                                                                                                                                                                                                                   | no 3115                                                                                                                                                                                                                                                                                                 |          | Terramar                                                                                                                    | Street                                                                            | N/A                                                                                                                     |                                                                                                                                        |                                                                                                                                                        | Modern Vernacular                                                                                                                                                                   |
|                                                                            | 504201AS0720                                                                                                                                                                                                 | 2004                                                                                           | c2007                                                              |                    | Non-Contributing                                                                                                                                                                                                                               | no 601                                                                                                                                                                                                                                                                                                  |          | Fort Lauderdale Beach                                                                                                       | Blvd                                                                              | The Atlantic Hotel                                                                                                      | The Atlantic Luxury Properties                                                                                                         |                                                                                                                                                        | No Style                                                                                                                                                                            |
| 23                                                                         | 504201070050                                                                                                                                                                                                 | 1971                                                                                           | 1950                                                               | 1950               | Contributing                                                                                                                                                                                                                                   | no 3110                                                                                                                                                                                                                                                                                                 | )        | Auramar                                                                                                                     | Street                                                                            | N/A                                                                                                                     | Sea Wind                                                                                                                               | Lester Avery                                                                                                                                           | Modern Vernacular                                                                                                                                                                   |
| 24                                                                         | 504201070040                                                                                                                                                                                                 | 1958                                                                                           | 1950                                                               | 1950               | Contributing                                                                                                                                                                                                                                   | no 608                                                                                                                                                                                                                                                                                                  |          | Breakers                                                                                                                    | Ave                                                                               | At the Market                                                                                                           | Sea Wind                                                                                                                               | William Vaughn                                                                                                                                         | Modern Vernacular                                                                                                                                                                   |
|                                                                            | 504201060230                                                                                                                                                                                                 | 1951                                                                                           | 1951                                                               |                    | Contributing                                                                                                                                                                                                                                   | no 618                                                                                                                                                                                                                                                                                                  |          | Birch                                                                                                                       | Road                                                                              | San's Souci                                                                                                             | San's Souci                                                                                                                            | G.P. Johnson                                                                                                                                           | Modern Vernacular                                                                                                                                                                   |
|                                                                            | 504201060230                                                                                                                                                                                                 | 1958                                                                                           | 1956                                                               |                    | Contributing                                                                                                                                                                                                                                   | no 2900                                                                                                                                                                                                                                                                                                 | 1        | Belmar                                                                                                                      | Street                                                                            | Tropi Rock                                                                                                              | Tropi Rock                                                                                                                             | J.B. O'Neill                                                                                                                                           | Modern Vernacular                                                                                                                                                                   |
|                                                                            | 504201060230                                                                                                                                                                                                 | 0                                                                                              | 0                                                                  |                    | Vacant Lot                                                                                                                                                                                                                                     | no 600                                                                                                                                                                                                                                                                                                  |          | (Block) Breakers                                                                                                            | Ave                                                                               | Vacant Lot                                                                                                              |                                                                                                                                        |                                                                                                                                                        | N/A                                                                                                                                                                                 |
|                                                                            | 504201060250                                                                                                                                                                                                 | 1965                                                                                           | 1951                                                               | 1951               | Contributing                                                                                                                                                                                                                                   | BD04491 619                                                                                                                                                                                                                                                                                             |          | Breakers                                                                                                                    | Ave                                                                               | Brynja Beach Shop                                                                                                       | Sun Terrace                                                                                                                            | Gamble, Pownall & Gilroy                                                                                                                               | Modern Vernacular                                                                                                                                                                   |
| 27                                                                         | 504201060040                                                                                                                                                                                                 | 0                                                                                              | 0                                                                  |                    | Parking Lot                                                                                                                                                                                                                                    | no 620                                                                                                                                                                                                                                                                                                  |          | Breakers                                                                                                                    | Ave                                                                               | Parking Lot                                                                                                             |                                                                                                                                        |                                                                                                                                                        | N/A                                                                                                                                                                                 |
| 28                                                                         | 504201060050                                                                                                                                                                                                 | 1954                                                                                           | 1956                                                               |                    | Contributing                                                                                                                                                                                                                                   | BD04484 619                                                                                                                                                                                                                                                                                             |          | Fort Lauderdale Beach                                                                                                       | Blvd                                                                              | Jolly Roger/Sea Club                                                                                                    | Jolly Roger/Sea Club                                                                                                                   | Tony Sherman                                                                                                                                           | Mid-Century Modern                                                                                                                                                                  |
|                                                                            | 504201060010                                                                                                                                                                                                 | 1959                                                                                           | 1952                                                               | 1952               | Contributing                                                                                                                                                                                                                                   | BD04485 625                                                                                                                                                                                                                                                                                             |          | Fort Lauderdale Beach                                                                                                       | Blvd                                                                              | Premiere                                                                                                                | Beach Plaza Hotel                                                                                                                      | Gamble, Pownall & Gilroy                                                                                                                               | Mid-Century Modern                                                                                                                                                                  |
|                                                                            | 504201060030                                                                                                                                                                                                 | 1959                                                                                           | 1959                                                               |                    | Contributing                                                                                                                                                                                                                                   | BD04477 3110                                                                                                                                                                                                                                                                                            |          | Belmar                                                                                                                      | Street                                                                            | Premiere                                                                                                                | Premiere                                                                                                                               | Arthur Rude                                                                                                                                            | Modern Vernacular                                                                                                                                                                   |
|                                                                            | 504201060020                                                                                                                                                                                                 | 0                                                                                              | 0                                                                  |                    | Parking Lot                                                                                                                                                                                                                                    | no 3100                                                                                                                                                                                                                                                                                                 |          | Belmar                                                                                                                      | Street                                                                            | Parking Lot                                                                                                             |                                                                                                                                        |                                                                                                                                                        | N/A                                                                                                                                                                                 |
| 32                                                                         | 5042010600**                                                                                                                                                                                                 | 2017                                                                                           |                                                                    |                    | Non-Contributing                                                                                                                                                                                                                               | no 701                                                                                                                                                                                                                                                                                                  |          | Fort Lauderdale Beach                                                                                                       | Blvd                                                                              | Paramount                                                                                                               |                                                                                                                                        |                                                                                                                                                        | No Style                                                                                                                                                                            |
|                                                                            | 504201060093                                                                                                                                                                                                 | 1965                                                                                           | c1965                                                              |                    | Non-Contributing                                                                                                                                                                                                                               | no 701                                                                                                                                                                                                                                                                                                  | .1       | Fort Lauderdale Beach                                                                                                       | Blvd                                                                              | Hotel/ Empty                                                                                                            | Hotel/ Empty                                                                                                                           | Name of the second                                                                                                                                     | Mid Century Modern                                                                                                                                                                  |
|                                                                            | 504201060080                                                                                                                                                                                                 | 0                                                                                              | c1955                                                              |                    | Non-Contributing                                                                                                                                                                                                                               |                                                                                                                                                                                                                                                                                                         |          | Breakers                                                                                                                    |                                                                                   | Sea Crest                                                                                                               | Sea Crest                                                                                                                              | William Vaughn                                                                                                                                         |                                                                                                                                                                                     |
|                                                                            | 504201060070                                                                                                                                                                                                 | 0                                                                                              | 1950                                                               |                    |                                                                                                                                                                                                                                                | no 716                                                                                                                                                                                                                                                                                                  |          | Breakers                                                                                                                    | Ave                                                                               | Sea Crea                                                                                                                | Sea Crea                                                                                                                               | William Vaughn                                                                                                                                         |                                                                                                                                                                                     |
| 22.4                                                                       | E0 4204 0504                                                                                                                                                                                                 | 0                                                                                              | 1950                                                               |                    |                                                                                                                                                                                                                                                | no 3109                                                                                                                                                                                                                                                                                                 |          |                                                                                                                             | Street                                                                            | David Dal                                                                                                               | The Debis D.                                                                                                                           | Wm T. Vaughn                                                                                                                                           | Mandaus Vannasid                                                                                                                                                                    |
|                                                                            | 504201060180                                                                                                                                                                                                 | 1948                                                                                           | 1948                                                               |                    | Contributing                                                                                                                                                                                                                                   | no 709                                                                                                                                                                                                                                                                                                  |          | Breakers                                                                                                                    | Ave                                                                               | Royal Palms                                                                                                             | The Robin Dale                                                                                                                         | G.P. Johnson                                                                                                                                           | Modern Vernacular                                                                                                                                                                   |
|                                                                            | 504201060180                                                                                                                                                                                                 | 1965                                                                                           | 1965                                                               |                    | Non-Contributing                                                                                                                                                                                                                               | no 710                                                                                                                                                                                                                                                                                                  |          | Birch                                                                                                                       | Road                                                                              | Royal Palms                                                                                                             | Three Palms Resort                                                                                                                     | Thor Amlie                                                                                                                                             | No Style Transcal Art Daga                                                                                                                                                          |
|                                                                            | 504201060180                                                                                                                                                                                                 | 1952                                                                                           | 1950                                                               | 4047               | Non-Contributing                                                                                                                                                                                                                               | no 717                                                                                                                                                                                                                                                                                                  |          | Breakers                                                                                                                    | Ave                                                                               | Royal Palms                                                                                                             | Monte Carlo Hotel                                                                                                                      | Little & Crawford                                                                                                                                      | Tropical Art Deco                                                                                                                                                                   |
|                                                                            | 504201060200                                                                                                                                                                                                 | 1950                                                                                           | 1947                                                               | 1947               | Contributing                                                                                                                                                                                                                                   | no 2901                                                                                                                                                                                                                                                                                                 |          | Belmar                                                                                                                      | Street                                                                            | Soleado                                                                                                                 | Nacant Lat                                                                                                                             | G.P. Johnson                                                                                                                                           | Modern Vernacular                                                                                                                                                                   |
|                                                                            | 504201060130                                                                                                                                                                                                 | 0                                                                                              |                                                                    |                    | Vacant Lot                                                                                                                                                                                                                                     | no 735                                                                                                                                                                                                                                                                                                  |          |                                                                                                                             | Blvd                                                                              | Vacant Lot                                                                                                              | Vacant Lot                                                                                                                             |                                                                                                                                                        | N/A                                                                                                                                                                                 |
|                                                                            | 504201060120                                                                                                                                                                                                 | 0                                                                                              |                                                                    |                    | Vacant Lot                                                                                                                                                                                                                                     | no 725                                                                                                                                                                                                                                                                                                  |          | Fort Lauderdale Beach                                                                                                       | Road                                                                              | Vacant Lot                                                                                                              | Vacant Lot                                                                                                                             |                                                                                                                                                        | N/A                                                                                                                                                                                 |
|                                                                            | 504201060110                                                                                                                                                                                                 | 0                                                                                              |                                                                    |                    | Vacant Lot                                                                                                                                                                                                                                     | no 3115                                                                                                                                                                                                                                                                                                 |          | Vistamar                                                                                                                    | Street                                                                            | Vacant Lot                                                                                                              | \\\\tau_1 = \\\                                                                                                                        |                                                                                                                                                        | N/A                                                                                                                                                                                 |
|                                                                            | E04204060440                                                                                                                                                                                                 |                                                                                                |                                                                    |                    | Vacant Lot                                                                                                                                                                                                                                     | no 734                                                                                                                                                                                                                                                                                                  |          | Breakers                                                                                                                    | Ave                                                                               | Vacant Lot                                                                                                              | Vacant Lot                                                                                                                             |                                                                                                                                                        | N/A                                                                                                                                                                                 |
|                                                                            | 504201060140                                                                                                                                                                                                 | 0                                                                                              | 1051                                                               |                    |                                                                                                                                                                                                                                                | no 2400                                                                                                                                                                                                                                                                                                 | 1        | Victomor                                                                                                                    | Ctroot                                                                            | Vacant Let                                                                                                              | Son Cato                                                                                                                               | LP O'Noill                                                                                                                                             | NI/A                                                                                                                                                                                |
|                                                                            | 504201060100                                                                                                                                                                                                 | 1951                                                                                           | 1951                                                               | 1055.53            | Vacant Lot                                                                                                                                                                                                                                     | no 3109                                                                                                                                                                                                                                                                                                 |          | Vistamar                                                                                                                    | Street                                                                            | Vacant Lot                                                                                                              | Sea Gate                                                                                                                               |                                                                                                                                                        | N/A                                                                                                                                                                                 |
| 40A                                                                        | 504201060100<br>504201060150                                                                                                                                                                                 | 1951<br>1985                                                                                   | c 2006                                                             | 1955-57            | Vacant Lot Contributing                                                                                                                                                                                                                        | no 733                                                                                                                                                                                                                                                                                                  |          | Breakers                                                                                                                    | Ave                                                                               | Convenant House                                                                                                         | Convenant House                                                                                                                        | Charles McKirahan                                                                                                                                      | No Style                                                                                                                                                                            |
| 40A<br>40b                                                                 | 504201060100<br>504201060150<br>504201060150                                                                                                                                                                 | 1951<br>1985<br>1985                                                                           | c 2006<br>c 2006                                                   | 1955-57            | Vacant Lot Contributing Contributing                                                                                                                                                                                                           | no 733<br>no 733                                                                                                                                                                                                                                                                                        |          | Breakers<br>Breakers                                                                                                        | Ave<br>Ave                                                                        | Convenant House Convenant House                                                                                         | Convenant House Convenant House                                                                                                        | Charles McKirahan<br>Charles McKirahan                                                                                                                 | No Style<br>No Style                                                                                                                                                                |
| 40A<br>40b<br>41                                                           | 504201060100<br>504201060150<br>504201060150<br>504201060160                                                                                                                                                 | 1951<br>1985<br>1985<br>1985                                                                   | c 2006<br>c 2006<br>c 2006                                         |                    | Vacant Lot Contributing Contributing Contributing                                                                                                                                                                                              | no         733           no         733           no         733                                                                                                                                                                                                                                        |          | Breakers<br>Breakers<br>Breakers                                                                                            | Ave<br>Ave<br>Ave                                                                 | Convenant House Convenant House Convenant House                                                                         | Convenant House Convenant House Convenant House                                                                                        | Charles McKirahan Charles McKirahan Charles McKirahan                                                                                                  | No Style<br>No Style<br>No Style                                                                                                                                                    |
| 40A<br>40b<br>41<br>42A                                                    | 504201060100<br>504201060150<br>504201060150<br>504201060160<br>504201060310                                                                                                                                 | 1951<br>1985<br>1985<br>1985<br>1985<br>1951                                                   | c 2006<br>c 2006<br>c 2006<br>1950                                 | 1955-57            | Vacant Lot Contributing Contributing Contributing Contributing Contributing                                                                                                                                                                    | no         733           no         733           no         733           no         2909                                                                                                                                                                                                              |          | Breakers<br>Breakers<br>Breakers<br>Vistamar                                                                                | Ave<br>Ave<br>Street                                                              | Convenant House Convenant House Convenant House Tranquilo                                                               | Convenant House Convenant House Convenant House Sea Gate                                                                               | Charles McKirahan<br>Charles McKirahan<br>Charles McKirahan<br>William Vaughn                                                                          | No Style<br>No Style<br>No Style<br>Modern Vernacular                                                                                                                               |
| 40A<br>40b<br>41<br>42A<br>42B                                             | 504201060100<br>504201060150<br>504201060150<br>504201060160<br>504201060310<br>504201060310                                                                                                                 | 1951<br>1985<br>1985<br>1985<br>1951<br>1951                                                   | c 2006<br>c 2006<br>c 2006<br>1950                                 | 1955-57<br>1955-57 | Vacant Lot Contributing Contributing Contributing Contributing Contributing Contributing                                                                                                                                                       | no         733           no         733           no         733           no         2909           no         2909                                                                                                                                                                                    |          | Breakers<br>Breakers<br>Breakers<br>Vistamar<br>Vistamar                                                                    | Ave Ave Ave Street Street                                                         | Convenant House Convenant House Convenant House Tranquilo Tranquilo                                                     | Convenant House Convenant House Convenant House Sea Gate Sea Gate                                                                      | Charles McKirahan Charles McKirahan Charles McKirahan William Vaughn William Vaughn                                                                    | No Style<br>No Style<br>No Style<br>Modern Vernacular<br>Modern Vernacular                                                                                                          |
| 40A<br>40b<br>41<br>42A<br>42B<br>43                                       | 504201060100<br>504201060150<br>504201060150<br>504201060160<br>504201060310<br>504201060310<br>504201060320                                                                                                 | 1951<br>1985<br>1985<br>1985<br>1951<br>1951<br>1951                                           | c 2006<br>c 2006<br>c 2006<br>1950                                 | 1955-57            | Vacant Lot Contributing Contributing Contributing Contributing Contributing Contributing Contributing                                                                                                                                          | no         733           no         733           no         733           no         2909           no         2909           no         2901                                                                                                                                                          |          | Breakers<br>Breakers<br>Breakers<br>Vistamar<br>Vistamar<br>Vistamar                                                        | Ave Ave Ave Street Street Street                                                  | Convenant House Convenant House Convenant House Tranquilo Tranquilo Tranquilo                                           | Convenant House Convenant House Convenant House Sea Gate Sea Gate Vista Mar                                                            | Charles McKirahan<br>Charles McKirahan<br>Charles McKirahan<br>William Vaughn                                                                          | No Style No Style No Style Modern Vernacular Modern Vernacular Modern Vernacular                                                                                                    |
| 40A<br>40b<br>41<br>42A<br>42B<br>43                                       | 504201060100<br>504201060150<br>504201060150<br>504201060160<br>504201060310<br>504201060310<br>504201060320<br>504201060330                                                                                 | 1951<br>1985<br>1985<br>1985<br>1985<br>1951<br>1951<br>1959<br>0                              | c 2006<br>c 2006<br>c 2006<br>1950<br>1950                         | 1955-57<br>1955-57 | Vacant Lot Contributing Contributing Contributing Contributing Contributing Contributing Contributing Contributing Vacant Lot                                                                                                                  | no     733       no     733       no     733       no     2909       no     2909       no     2901       no     2839                                                                                                                                                                                    |          | Breakers<br>Breakers<br>Breakers<br>Vistamar<br>Vistamar<br>Vistamar<br>Vistamar                                            | Ave Ave Ave Street Street Street Street                                           | Convenant House Convenant House Convenant House Tranquilo Tranquilo Tranquilo Vacant Lot                                | Convenant House Convenant House Convenant House Sea Gate Sea Gate Vista Mar Vacant Lot                                                 | Charles McKirahan Charles McKirahan Charles McKirahan William Vaughn William Vaughn Lester Avery                                                       | No Style No Style No Style Modern Vernacular Modern Vernacular Modern Vernacular N/A                                                                                                |
| 40A<br>40b<br>41<br>42A<br>42B<br>43<br>44                                 | 504201060100<br>504201060150<br>504201060150<br>504201060160<br>504201060310<br>504201060310<br>504201060320<br>504201060330<br>504201060340                                                                 | 1951<br>1985<br>1985<br>1985<br>1985<br>1951<br>1951<br>1959<br>0                              | c 2006<br>c 2006<br>c 2006<br>1950<br>1950<br>1948                 | 1955-57<br>1955-57 | Vacant Lot Contributing Contributing Contributing Contributing Contributing Contributing Contributing Vacant Lot Contributing                                                                                                                  | no     733       no     733       no     733       no     2909       no     2909       no     2901       no     2839       no     2831                                                                                                                                                                  |          | Breakers Breakers Breakers Vistamar Vistamar Vistamar Vistamar Vistamar Vistamar                                            | Ave Ave Ave Street Street Street Street Street Street                             | Convenant House Convenant House Convenant House Tranquilo Tranquilo Tranquilo                                           | Convenant House Convenant House Convenant House Sea Gate Sea Gate Vista Mar                                                            | Charles McKirahan Charles McKirahan Charles McKirahan William Vaughn William Vaughn Lester Avery J.B.O'Neill                                           | No Style No Style No Style Modern Vernacular Modern Vernacular Modern Vernacular Modern Vernacular N/A Modern Vernacular                                                            |
| 40A<br>40b<br>41<br>42A<br>42B<br>43<br>44<br>45                           | 504201060100<br>504201060150<br>504201060150<br>504201060160<br>504201060310<br>504201060310<br>504201060320<br>504201060330<br>504201060340<br>504201060350                                                 | 1951<br>1985<br>1985<br>1985<br>1985<br>1951<br>1951<br>1959<br>0<br>1954<br>1958              | c 2006<br>c 2006<br>c 2006<br>1950<br>1950                         | 1955-57<br>1955-57 | Vacant Lot Contributing Contributing Contributing Contributing Contributing Contributing Contributing Vacant Lot Contributing Contributing                                                                                                     | no         733           no         733           no         733           no         2909           no         2909           no         2901           no         2839           no         2831           no         740                                                                             |          | Breakers Breakers Vistamar Vistamar Vistamar Vistamar Vistamar Vistamar Vistamar Bayshore                                   | Ave Ave Ave Street Street Street Street Street Drive                              | Convenant House Convenant House Convenant House Tranquilo Tranquilo Tranquilo Vacant Lot Tranquilo                      | Convenant House Convenant House Convenant House Sea Gate Sea Gate Vista Mar Vacant Lot Cocobelle Resort                                | Charles McKirahan Charles McKirahan Charles McKirahan William Vaughn William Vaughn Lester Avery                                                       | No Style No Style No Style Modern Vernacular Modern Vernacular Modern Vernacular Modern Vernacular N/A Modern Vernacular Mid Century Modern                                         |
| 40A<br>40b<br>41<br>42A<br>42B<br>43<br>44<br>45<br>46                     | 504201060100<br>504201060150<br>504201060150<br>504201060160<br>504201060310<br>504201060310<br>504201060320<br>504201060330<br>504201060340<br>504201060350<br>504201060510                                 | 1951<br>1985<br>1985<br>1985<br>1951<br>1951<br>1951<br>1959<br>0<br>1954<br>1958              | c 2006<br>c 2006<br>c 2006<br>1950<br>1950<br>1948<br>1952<br>1956 | 1955-57<br>1955-57 | Vacant Lot Contributing Contributing Contributing Contributing Contributing Contributing Contributing Vacant Lot Contributing Contributing Vacant Lot                                                                                          | no         733           no         733           no         733           no         2909           no         2909           no         2901           no         2839           no         2831           no         740           no         2800                                                   |          | Breakers Breakers Vistamar Vistamar Vistamar Vistamar Vistamar Vistamar Vistamar Vistamar Vistamar Bayshore Vistamar        | Ave Ave Ave Street | Convenant House Convenant House Convenant House Tranquilo Tranquilo Tranquilo Vacant Lot Tranquilo Vacant Lot           | Convenant House Convenant House Convenant House Sea Gate Sea Gate Vista Mar Vacant Lot Cocobelle Resort Vacant Lot                     | Charles McKirahan Charles McKirahan Charles McKirahan William Vaughn William Vaughn Lester Avery J.B.O'Neill C.F. Mckirahan                            | No Style No Style No Style Modern Vernacular Modern Vernacular Modern Vernacular Modern Vernacular N/A Modern Vernacular Mid Century Modern N/A                                     |
| 40A<br>40b<br>41<br>42A<br>42B<br>43<br>44<br>45<br>46<br>47               | 504201060100<br>504201060150<br>504201060150<br>504201060160<br>504201060310<br>504201060310<br>504201060320<br>504201060330<br>504201060330<br>504201060350<br>504201060350<br>504201060310                 | 1951<br>1985<br>1985<br>1985<br>1985<br>1951<br>1951<br>1959<br>0<br>1954<br>1958<br>0         | c 2006<br>c 2006<br>c 2006<br>1950<br>1950<br>1948<br>1952<br>1956 | 1955-57<br>1955-57 | Vacant Lot Contributing Contributing Contributing Contributing Contributing Contributing Contributing Vacant Lot Contributing Vacant Lot Contributing Vacant Lot Contributing Contributing                                                     | no         733           no         733           no         733           no         2909           no         2901           no         2839           no         2831           no         740           no         2800           no         700                                                    |          | Breakers Breakers Breakers Vistamar Vistamar Vistamar Vistamar Vistamar Vistamar Vistamar Vistamar Antioch                  | Ave Ave Ave Street Street Street Street Drive Street Ave                          | Convenant House Convenant House Convenant House Tranquilo Tranquilo Tranquilo Vacant Lot Tranquilo Vacant Lot Beachdale | Convenant House Convenant House Convenant House Sea Gate Sea Gate Vista Mar Vacant Lot Cocobelle Resort Vacant Lot Beachdale           | Charles McKirahan Charles McKirahan Charles McKirahan William Vaughn William Vaughn Lester Avery  J.B.O'Neill C.F. Mckirahan                           | No Style No Style No Style Modern Vernacular Modern Vernacular Modern Vernacular N/A Modern Vernacular Mid Century Modern N/A Modern Vernacular                                     |
| 40A<br>40b<br>41<br>42A<br>42B<br>43<br>44<br>45<br>46<br>47<br>48A        | 504201060100<br>504201060150<br>504201060150<br>504201060160<br>504201060310<br>504201060310<br>504201060320<br>504201060330<br>504201060340<br>504201060350<br>504201060510<br>504201NX0130<br>504201NX0130 | 1951<br>1985<br>1985<br>1985<br>1985<br>1951<br>1951<br>1959<br>0<br>1954<br>1958<br>0<br>1957 | c 2006<br>c 2006<br>c 2006<br>1950<br>1950<br>1948<br>1952<br>1956 | 1955-57<br>1955-57 | Vacant Lot Contributing Contributing Contributing Contributing Contributing Contributing Contributing Vacant Lot Contributing Vacant Lot Contributing Vacant Lot Contributing Contributing Contributing Contributing Contributing Contributing | no         733           no         733           no         733           no         2909           no         2909           no         2901           no         2839           no         2831           no         740           no         2800           no         700           no         700 |          | Breakers Breakers Vistamar Vistamar Vistamar Vistamar Vistamar Vistamar Vistamar Vistamar Bayshore Vistamar Antioch Antioch | Ave Ave Ave Street Street Street Street Street Street Ave Ave Ave                 | Convenant House Convenant House Convenant House Tranquilo Tranquilo Vacant Lot Tranquilo Vacant Lot Beachdale Beachdale | Convenant House Convenant House Convenant House Sea Gate Sea Gate Vista Mar Vacant Lot Cocobelle Resort Vacant Lot Beachdale Beachdale | Charles McKirahan Charles McKirahan Charles McKirahan William Vaughn William Vaughn Lester Avery  J.B.O'Neill C.F. McKirahan J.B. O'Neill J.B. O'Neill | No Style No Style No Style Modern Vernacular Modern Vernacular Modern Vernacular Modern Vernacular N/A Modern Vernacular Mid Century Modern N/A Modern Vernacular Modern Vernacular |
| 40A<br>40b<br>41<br>42A<br>42B<br>43<br>44<br>45<br>46<br>47<br>48A<br>48B | 504201060100<br>504201060150<br>504201060150<br>504201060160<br>504201060310<br>504201060310<br>504201060320<br>504201060330<br>504201060330<br>504201060350<br>504201060350<br>504201060310                 | 1951<br>1985<br>1985<br>1985<br>1985<br>1951<br>1951<br>1959<br>0<br>1954<br>1958<br>0         | c 2006<br>c 2006<br>c 2006<br>1950<br>1950<br>1948<br>1952<br>1956 | 1955-57<br>1955-57 | Vacant Lot Contributing Contributing Contributing Contributing Contributing Contributing Contributing Vacant Lot Contributing Vacant Lot Contributing Vacant Lot Contributing Contributing                                                     | no         733           no         733           no         733           no         2909           no         2901           no         2839           no         2831           no         740           no         2800           no         700                                                    |          | Breakers Breakers Breakers Vistamar Vistamar Vistamar Vistamar Vistamar Vistamar Vistamar Vistamar Antioch                  | Ave Ave Ave Street Street Street Street Drive Street Ave                          | Convenant House Convenant House Convenant House Tranquilo Tranquilo Tranquilo Vacant Lot Tranquilo Vacant Lot Beachdale | Convenant House Convenant House Convenant House Sea Gate Sea Gate Vista Mar Vacant Lot Cocobelle Resort Vacant Lot Beachdale           | Charles McKirahan Charles McKirahan Charles McKirahan William Vaughn William Vaughn Lester Avery  J.B.O'Neill C.F. Mckirahan                           | No Style No Style No Style Modern Vernacular Modern Vernacular Modern Vernacular N/A Modern Vernacular Mid Century Modern N/A Modern Vernacular                                     |