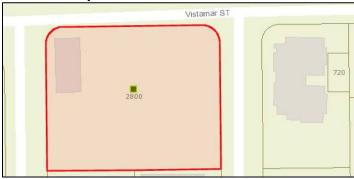

# MASTER LIST OF STRUCTURES SURVEYED

|                                                                            | 1                                                                                                                                                                                                            |                                                                                                |                                                                    |                    | .1                                                                                                                                                                                                                                             |                                                                                                                                                                                                                                                                                                         | T        | 1                                                                                                                           | 1                                                                                 | 1                                                                                                                       |                                                                                                                                        |                                                                                                                                                        |                                                                                                                                                                                     |
|----------------------------------------------------------------------------|--------------------------------------------------------------------------------------------------------------------------------------------------------------------------------------------------------------|------------------------------------------------------------------------------------------------|--------------------------------------------------------------------|--------------------|------------------------------------------------------------------------------------------------------------------------------------------------------------------------------------------------------------------------------------------------|---------------------------------------------------------------------------------------------------------------------------------------------------------------------------------------------------------------------------------------------------------------------------------------------------------|----------|-----------------------------------------------------------------------------------------------------------------------------|-----------------------------------------------------------------------------------|-------------------------------------------------------------------------------------------------------------------------|----------------------------------------------------------------------------------------------------------------------------------------|--------------------------------------------------------------------------------------------------------------------------------------------------------|-------------------------------------------------------------------------------------------------------------------------------------------------------------------------------------|
| Building #                                                                 |                                                                                                                                                                                                              | 1                                                                                              |                                                                    | Yr Built (Permit   |                                                                                                                                                                                                                                                | FMSF Address                                                                                                                                                                                                                                                                                            |          |                                                                                                                             |                                                                                   | Current Name                                                                                                            | Historic Name                                                                                                                          | Architect                                                                                                                                              | Style                                                                                                                                                                               |
| 1                                                                          | 504201PX0640                                                                                                                                                                                                 | 1958                                                                                           | 1956                                                               |                    | Contributing                                                                                                                                                                                                                                   | BD04492 345                                                                                                                                                                                                                                                                                             |          | Fort Lauderdale Beach                                                                                                       | Blvd                                                                              | Spring Tide                                                                                                             | Spring Tide                                                                                                                            | Polivitzky/Johnson                                                                                                                                     | Moderne                                                                                                                                                                             |
| 2                                                                          | 504201160020                                                                                                                                                                                                 | 1947                                                                                           | 1952                                                               | 1946               | Contributing                                                                                                                                                                                                                                   | no 3030                                                                                                                                                                                                                                                                                                 |          | Bayshore                                                                                                                    | Drive                                                                             | Ikona                                                                                                                   | Shell Resort                                                                                                                           | Robert Little                                                                                                                                          | Modern Vernacular                                                                                                                                                                   |
|                                                                            | 504201160030                                                                                                                                                                                                 | 1947                                                                                           | 1945                                                               | 1945               | Contributing                                                                                                                                                                                                                                   | BD04476 3016                                                                                                                                                                                                                                                                                            |          | , '                                                                                                                         | Drive                                                                             | None                                                                                                                    | Martindale                                                                                                                             | D. B. Macneir                                                                                                                                          | Tropical Art Deco                                                                                                                                                                   |
|                                                                            | 504201160030                                                                                                                                                                                                 | 1966                                                                                           | 1966                                                               |                    | Contributing                                                                                                                                                                                                                                   | no 3000                                                                                                                                                                                                                                                                                                 | +        | Bayshore                                                                                                                    | Drive                                                                             | Fortuna                                                                                                                 | Seaside & Sandy Shore                                                                                                                  | Joseph Phillips+Donald F. Castne                                                                                                                       |                                                                                                                                                                                     |
| 3C                                                                         | 504201160030                                                                                                                                                                                                 | 1951                                                                                           | 1951                                                               |                    | Contributing                                                                                                                                                                                                                                   | no 3008                                                                                                                                                                                                                                                                                                 |          | Bayshore                                                                                                                    | Drive                                                                             | Fortuna                                                                                                                 | Sandy Shore Motel                                                                                                                      | Manier & Lester Avery                                                                                                                                  | Modern Vernacular                                                                                                                                                                   |
| 4                                                                          | 504201160210                                                                                                                                                                                                 | 2009                                                                                           | 2008                                                               |                    | Non-Contributing                                                                                                                                                                                                                               | no 401                                                                                                                                                                                                                                                                                                  |          | Fort Lauderdale Beach                                                                                                       | Blvd                                                                              | "W" HOTEL                                                                                                               | "W" HOTEL                                                                                                                              |                                                                                                                                                        | No Style                                                                                                                                                                            |
| 5                                                                          | 504201AJ00**                                                                                                                                                                                                 | 1969                                                                                           |                                                                    |                    | Non-Contributing                                                                                                                                                                                                                               | no 3000                                                                                                                                                                                                                                                                                                 | <u> </u> | Riomar                                                                                                                      | Street                                                                            | Leisure House                                                                                                           |                                                                                                                                        |                                                                                                                                                        | No Style                                                                                                                                                                            |
|                                                                            | 504201430080                                                                                                                                                                                                 | 2010                                                                                           | c2007                                                              |                    |                                                                                                                                                                                                                                                | no 500-514                                                                                                                                                                                                                                                                                              |          | Birch                                                                                                                       | Road                                                                              | Marbellas Townhome                                                                                                      | Marbellas Townhome                                                                                                                     |                                                                                                                                                        | No Style                                                                                                                                                                            |
|                                                                            | 504201430090                                                                                                                                                                                                 | 2007                                                                                           |                                                                    |                    | Non-Contributing                                                                                                                                                                                                                               | no 3021-3043                                                                                                                                                                                                                                                                                            |          | Riomar                                                                                                                      | Street                                                                            | Marbellas Townhome                                                                                                      | Marbellas Townhome                                                                                                                     |                                                                                                                                                        | No Style                                                                                                                                                                            |
| 7                                                                          | 504201GJ0260                                                                                                                                                                                                 | 2006                                                                                           | 2006                                                               |                    | Non-Contributing                                                                                                                                                                                                                               | no 505                                                                                                                                                                                                                                                                                                  | N        | Fort Lauderdale Beach                                                                                                       | Blvd                                                                              | Hilton Hotel                                                                                                            | Hilton Hotel                                                                                                                           |                                                                                                                                                        | No Style                                                                                                                                                                            |
| 8                                                                          | 504201040170                                                                                                                                                                                                 | 0                                                                                              |                                                                    |                    | Vacant Lot                                                                                                                                                                                                                                     | no 505                                                                                                                                                                                                                                                                                                  |          | Breakers                                                                                                                    | Ave                                                                               |                                                                                                                         |                                                                                                                                        |                                                                                                                                                        | N/A                                                                                                                                                                                 |
| 9                                                                          | 504201040150                                                                                                                                                                                                 | 1963                                                                                           | 1963                                                               |                    | Contributing                                                                                                                                                                                                                                   | no 520                                                                                                                                                                                                                                                                                                  |          | Birch                                                                                                                       | Road                                                                              | Cheston House                                                                                                           | Cheston House                                                                                                                          | Herma Hastettler                                                                                                                                       | Modern Vernacular                                                                                                                                                                   |
| 10                                                                         | 504201040160                                                                                                                                                                                                 | 1950                                                                                           | 1947                                                               | 1947               | Contributing                                                                                                                                                                                                                                   | no 3003                                                                                                                                                                                                                                                                                                 |          | Viramar                                                                                                                     | Street                                                                            | The Royal Pavilon                                                                                                       | The Royal Pavilon                                                                                                                      | Lester Avery                                                                                                                                           | Modern Vernacular                                                                                                                                                                   |
|                                                                            | 5042010400**                                                                                                                                                                                                 | 0                                                                                              |                                                                    |                    | Vacant Lot                                                                                                                                                                                                                                     | no 525                                                                                                                                                                                                                                                                                                  |          | Fort Lauderdale Beach                                                                                                       | Blvd                                                                              |                                                                                                                         |                                                                                                                                        |                                                                                                                                                        | N/A                                                                                                                                                                                 |
|                                                                            | 504201040070                                                                                                                                                                                                 | 1950                                                                                           | 1950                                                               |                    | Vacant Lot                                                                                                                                                                                                                                     | BD04493 521                                                                                                                                                                                                                                                                                             |          | Fort Lauderdale Beach                                                                                                       | Blvd                                                                              | Avalon Waterfront Inn                                                                                                   | Avalon Waterfront Inn                                                                                                                  | Theodore Meyer/ Gamble, Powr                                                                                                                           |                                                                                                                                                                                     |
|                                                                            | 504201040050                                                                                                                                                                                                 | 1954                                                                                           | 1954                                                               |                    | Vacant Lot                                                                                                                                                                                                                                     | BD04494 529                                                                                                                                                                                                                                                                                             |          | Fort Lauderdale Beach                                                                                                       | Blvd                                                                              | Tropic Cay                                                                                                              | Tropic Cay                                                                                                                             | John B. O'Neill                                                                                                                                        | N/A                                                                                                                                                                                 |
|                                                                            | 504201040020                                                                                                                                                                                                 | 1951                                                                                           | 1951                                                               |                    | Vacant Lot                                                                                                                                                                                                                                     | no 520                                                                                                                                                                                                                                                                                                  | )        | Breakers                                                                                                                    | Ave                                                                               | Ocean Wave                                                                                                              | Ocean Wave                                                                                                                             | Lester Avery                                                                                                                                           | N/A                                                                                                                                                                                 |
|                                                                            | 504201040030                                                                                                                                                                                                 | 1951                                                                                           | 1951                                                               |                    | Vacant Lot                                                                                                                                                                                                                                     | no 3117                                                                                                                                                                                                                                                                                                 | '        | Viramar                                                                                                                     | Street                                                                            |                                                                                                                         | Annex of Avalon Waterfront                                                                                                             | William Vaughn                                                                                                                                         | N/A                                                                                                                                                                                 |
|                                                                            | 504201040040                                                                                                                                                                                                 | 1963                                                                                           | 1963                                                               |                    | Vacant Lot                                                                                                                                                                                                                                     | no 3100                                                                                                                                                                                                                                                                                                 |          | Windamar                                                                                                                    | Street                                                                            | Waterfront Inn                                                                                                          | Waterfront Inn                                                                                                                         | Joseph Phillips                                                                                                                                        | N/A                                                                                                                                                                                 |
|                                                                            | 504201040130                                                                                                                                                                                                 | 1949                                                                                           | 1949                                                               |                    | Contributing                                                                                                                                                                                                                                   | BD04490 3016                                                                                                                                                                                                                                                                                            |          | Windamar                                                                                                                    | Street                                                                            | Aqua                                                                                                                    |                                                                                                                                        | William Vaughn                                                                                                                                         | Modern Vernacular                                                                                                                                                                   |
|                                                                            | 504201040130                                                                                                                                                                                                 | 1949                                                                                           | 1949                                                               |                    | Contributing                                                                                                                                                                                                                                   | BD04490 3016                                                                                                                                                                                                                                                                                            |          | Windamar                                                                                                                    | Street                                                                            | Aqua                                                                                                                    |                                                                                                                                        | William Vaughn                                                                                                                                         | Modern Vernacular                                                                                                                                                                   |
|                                                                            | 504201040140                                                                                                                                                                                                 | 0                                                                                              |                                                                    |                    | Vacant Lot                                                                                                                                                                                                                                     | no 528                                                                                                                                                                                                                                                                                                  |          | Birch                                                                                                                       | Road                                                                              |                                                                                                                         |                                                                                                                                        |                                                                                                                                                        | Vacant Lot                                                                                                                                                                          |
| 14                                                                         | 504201040110                                                                                                                                                                                                 | 1948                                                                                           |                                                                    |                    | Contributing                                                                                                                                                                                                                                   | no 550                                                                                                                                                                                                                                                                                                  |          | Birch                                                                                                                       | Road                                                                              |                                                                                                                         |                                                                                                                                        |                                                                                                                                                        | Modern Vernacular                                                                                                                                                                   |
| 15                                                                         | 504201040120                                                                                                                                                                                                 | 1957                                                                                           | 1949                                                               | 1949               | Contributing                                                                                                                                                                                                                                   | no 543                                                                                                                                                                                                                                                                                                  |          | Breakers                                                                                                                    | Ave                                                                               | Windamar Beach Resort                                                                                                   | Windamar Beach Resort                                                                                                                  | Lester Avery                                                                                                                                           | Modern Vernacular                                                                                                                                                                   |
| 16                                                                         | 504201050010                                                                                                                                                                                                 | 2009                                                                                           | 2008                                                               |                    | Non-Contributing                                                                                                                                                                                                                               | no 551                                                                                                                                                                                                                                                                                                  |          | Fort Lauderdale Beach                                                                                                       | Blvd                                                                              | Conrad Hotel                                                                                                            | Trump Hotel                                                                                                                            |                                                                                                                                                        | No Style                                                                                                                                                                            |
| 17                                                                         | 504201040090                                                                                                                                                                                                 | 1951                                                                                           | 1951                                                               |                    | Contributing                                                                                                                                                                                                                                   | BD04482 551                                                                                                                                                                                                                                                                                             |          | Breakers                                                                                                                    | Ave                                                                               | Village Café/North Beach                                                                                                | . '                                                                                                                                    | J.B. O'Neill                                                                                                                                           | Mid Century Modern                                                                                                                                                                  |
| 18                                                                         | 504201040100                                                                                                                                                                                                 | 1951                                                                                           | 1957                                                               |                    | Contributing                                                                                                                                                                                                                                   | no 552                                                                                                                                                                                                                                                                                                  |          | Birch                                                                                                                       | Road                                                                              | Solas                                                                                                                   | Elysium Resort                                                                                                                         | G.P. Johnson                                                                                                                                           | Tropical Art Deco                                                                                                                                                                   |
|                                                                            | 504201BC1060                                                                                                                                                                                                 | 1972                                                                                           | 1959                                                               | 1959               | Contributing                                                                                                                                                                                                                                   | BD04481 600                                                                                                                                                                                                                                                                                             | N        | Birch                                                                                                                       | Road                                                                              | Birch House                                                                                                             | Birch House                                                                                                                            | Charles McKirahan                                                                                                                                      | Mid-Century Modern                                                                                                                                                                  |
|                                                                            | 504201BC1060                                                                                                                                                                                                 | 1972                                                                                           | 1958                                                               | 1960               | Contributing                                                                                                                                                                                                                                   | BD04488 3003                                                                                                                                                                                                                                                                                            |          | Terramar                                                                                                                    | Street                                                                            | Birch Tower                                                                                                             | Birch Tower                                                                                                                            | Charles McKirahan                                                                                                                                      | Mid-Century Modern                                                                                                                                                                  |
|                                                                            | 504201BC1060                                                                                                                                                                                                 | 1972                                                                                           | 1950                                                               | 1950               | Contributing                                                                                                                                                                                                                                   | BD04483 609                                                                                                                                                                                                                                                                                             |          | Breakers                                                                                                                    | Ave                                                                               | Birch Estate                                                                                                            | Birch Estate                                                                                                                           | William Vaughn                                                                                                                                         | Modern Vernacular                                                                                                                                                                   |
|                                                                            | 504201070030                                                                                                                                                                                                 | 1958                                                                                           | 1950                                                               | 1950               | Contributing                                                                                                                                                                                                                                   | no 600                                                                                                                                                                                                                                                                                                  | )        | Breakers                                                                                                                    | Ave                                                                               | Village Design                                                                                                          | Sea Wind                                                                                                                               | William Vaughn                                                                                                                                         | Modern Vernacular                                                                                                                                                                   |
|                                                                            | 504201070020                                                                                                                                                                                                 | 1950                                                                                           |                                                                    |                    | Contributing                                                                                                                                                                                                                                   | no 3115                                                                                                                                                                                                                                                                                                 |          | Terramar                                                                                                                    | Street                                                                            | N/A                                                                                                                     |                                                                                                                                        |                                                                                                                                                        | Modern Vernacular                                                                                                                                                                   |
|                                                                            | 504201AS0720                                                                                                                                                                                                 | 2004                                                                                           | c2007                                                              |                    | Non-Contributing                                                                                                                                                                                                                               | no 601                                                                                                                                                                                                                                                                                                  |          | Fort Lauderdale Beach                                                                                                       | Blvd                                                                              | The Atlantic Hotel                                                                                                      | The Atlantic Luxury Properties                                                                                                         |                                                                                                                                                        | No Style                                                                                                                                                                            |
| 23                                                                         | 504201070050                                                                                                                                                                                                 | 1971                                                                                           | 1950                                                               | 1950               | Contributing                                                                                                                                                                                                                                   | no 3110                                                                                                                                                                                                                                                                                                 | )        | Auramar                                                                                                                     | Street                                                                            | N/A                                                                                                                     | Sea Wind                                                                                                                               | Lester Avery                                                                                                                                           | Modern Vernacular                                                                                                                                                                   |
| 24                                                                         | 504201070040                                                                                                                                                                                                 | 1958                                                                                           | 1950                                                               | 1950               | Contributing                                                                                                                                                                                                                                   | no 608                                                                                                                                                                                                                                                                                                  |          | Breakers                                                                                                                    | Ave                                                                               | At the Market                                                                                                           | Sea Wind                                                                                                                               | William Vaughn                                                                                                                                         | Modern Vernacular                                                                                                                                                                   |
|                                                                            | 504201060230                                                                                                                                                                                                 | 1951                                                                                           | 1951                                                               |                    | Contributing                                                                                                                                                                                                                                   | no 618                                                                                                                                                                                                                                                                                                  |          | Birch                                                                                                                       | Road                                                                              | San's Souci                                                                                                             | San's Souci                                                                                                                            | G.P. Johnson                                                                                                                                           | Modern Vernacular                                                                                                                                                                   |
|                                                                            | 504201060230                                                                                                                                                                                                 | 1958                                                                                           | 1956                                                               |                    | Contributing                                                                                                                                                                                                                                   | no 2900                                                                                                                                                                                                                                                                                                 | 1        | Belmar                                                                                                                      | Street                                                                            | Tropi Rock                                                                                                              | Tropi Rock                                                                                                                             | J.B. O'Neill                                                                                                                                           | Modern Vernacular                                                                                                                                                                   |
|                                                                            | 504201060230                                                                                                                                                                                                 | 0                                                                                              | 0                                                                  |                    | Vacant Lot                                                                                                                                                                                                                                     | no 600                                                                                                                                                                                                                                                                                                  |          | (Block) Breakers                                                                                                            | Ave                                                                               | Vacant Lot                                                                                                              |                                                                                                                                        |                                                                                                                                                        | N/A                                                                                                                                                                                 |
|                                                                            | 504201060250                                                                                                                                                                                                 | 1965                                                                                           | 1951                                                               | 1951               | Contributing                                                                                                                                                                                                                                   | BD04491 619                                                                                                                                                                                                                                                                                             |          | Breakers                                                                                                                    | Ave                                                                               | Brynja Beach Shop                                                                                                       | Sun Terrace                                                                                                                            | Gamble, Pownall & Gilroy                                                                                                                               | Modern Vernacular                                                                                                                                                                   |
| 27                                                                         | 504201060040                                                                                                                                                                                                 | 0                                                                                              | 0                                                                  |                    | Parking Lot                                                                                                                                                                                                                                    | no 620                                                                                                                                                                                                                                                                                                  |          | Breakers                                                                                                                    | Ave                                                                               | Parking Lot                                                                                                             |                                                                                                                                        |                                                                                                                                                        | N/A                                                                                                                                                                                 |
| 28                                                                         | 504201060050                                                                                                                                                                                                 | 1954                                                                                           | 1956                                                               |                    | Contributing                                                                                                                                                                                                                                   | BD04484 619                                                                                                                                                                                                                                                                                             |          | Fort Lauderdale Beach                                                                                                       | Blvd                                                                              | Jolly Roger/Sea Club                                                                                                    | Jolly Roger/Sea Club                                                                                                                   | Tony Sherman                                                                                                                                           | Mid-Century Modern                                                                                                                                                                  |
|                                                                            | 504201060010                                                                                                                                                                                                 | 1959                                                                                           | 1952                                                               | 1952               | Contributing                                                                                                                                                                                                                                   | BD04485 625                                                                                                                                                                                                                                                                                             |          | Fort Lauderdale Beach                                                                                                       | Blvd                                                                              | Premiere                                                                                                                | Beach Plaza Hotel                                                                                                                      | Gamble, Pownall & Gilroy                                                                                                                               | Mid-Century Modern                                                                                                                                                                  |
|                                                                            | 504201060030                                                                                                                                                                                                 | 1959                                                                                           | 1959                                                               |                    | Contributing                                                                                                                                                                                                                                   | BD04477 3110                                                                                                                                                                                                                                                                                            |          | Belmar                                                                                                                      | Street                                                                            | Premiere                                                                                                                | Premiere                                                                                                                               | Arthur Rude                                                                                                                                            | Modern Vernacular                                                                                                                                                                   |
|                                                                            | 504201060020                                                                                                                                                                                                 | 0                                                                                              | 0                                                                  |                    | Parking Lot                                                                                                                                                                                                                                    | no 3100                                                                                                                                                                                                                                                                                                 |          | Belmar                                                                                                                      | Street                                                                            | Parking Lot                                                                                                             |                                                                                                                                        |                                                                                                                                                        | N/A                                                                                                                                                                                 |
| 32                                                                         | 5042010600**                                                                                                                                                                                                 | 2017                                                                                           |                                                                    |                    | Non-Contributing                                                                                                                                                                                                                               | no 701                                                                                                                                                                                                                                                                                                  |          | Fort Lauderdale Beach                                                                                                       | Blvd                                                                              | Paramount                                                                                                               |                                                                                                                                        |                                                                                                                                                        | No Style                                                                                                                                                                            |
|                                                                            | 504201060093                                                                                                                                                                                                 | 1965                                                                                           | c1965                                                              |                    | Non-Contributing                                                                                                                                                                                                                               | no 701                                                                                                                                                                                                                                                                                                  | .1       | Fort Lauderdale Beach                                                                                                       | Blvd                                                                              | Hotel/ Empty                                                                                                            | Hotel/ Empty                                                                                                                           | Name of the second                                                                                                                                     | Mid Century Modern                                                                                                                                                                  |
|                                                                            | 504201060080                                                                                                                                                                                                 | 0                                                                                              | c1955                                                              |                    | Non-Contributing                                                                                                                                                                                                                               |                                                                                                                                                                                                                                                                                                         |          | Breakers                                                                                                                    |                                                                                   | Sea Crest                                                                                                               | Sea Crest                                                                                                                              | William Vaughn                                                                                                                                         |                                                                                                                                                                                     |
|                                                                            | 504201060070                                                                                                                                                                                                 | 0                                                                                              | 1950                                                               |                    |                                                                                                                                                                                                                                                | no 716                                                                                                                                                                                                                                                                                                  |          | Breakers                                                                                                                    | Ave                                                                               | Sea Crea                                                                                                                | Sea Crea                                                                                                                               | William Vaughn                                                                                                                                         |                                                                                                                                                                                     |
| 22.4                                                                       | E0 4204 0504                                                                                                                                                                                                 | 0                                                                                              | 1950                                                               |                    |                                                                                                                                                                                                                                                | no 3109                                                                                                                                                                                                                                                                                                 |          |                                                                                                                             | Street                                                                            | David Dal                                                                                                               | The Debis D.                                                                                                                           | Wm T. Vaughn                                                                                                                                           | Mandaus Vannasid                                                                                                                                                                    |
|                                                                            | 504201060180                                                                                                                                                                                                 | 1948                                                                                           | 1948                                                               |                    | Contributing                                                                                                                                                                                                                                   | no 709                                                                                                                                                                                                                                                                                                  |          | Breakers                                                                                                                    | Ave                                                                               | Royal Palms                                                                                                             | The Robin Dale                                                                                                                         | G.P. Johnson                                                                                                                                           | Modern Vernacular                                                                                                                                                                   |
|                                                                            | 504201060180                                                                                                                                                                                                 | 1965                                                                                           | 1965                                                               |                    | Non-Contributing                                                                                                                                                                                                                               | no 710                                                                                                                                                                                                                                                                                                  |          | Birch                                                                                                                       | Road                                                                              | Royal Palms                                                                                                             | Three Palms Resort                                                                                                                     | Thor Amlie                                                                                                                                             | No Style Transcal Art Daga                                                                                                                                                          |
|                                                                            | 504201060180                                                                                                                                                                                                 | 1952                                                                                           | 1950                                                               | 4047               | Non-Contributing                                                                                                                                                                                                                               | no 717                                                                                                                                                                                                                                                                                                  |          | Breakers                                                                                                                    | Ave                                                                               | Royal Palms                                                                                                             | Monte Carlo Hotel                                                                                                                      | Little & Crawford                                                                                                                                      | Tropical Art Deco                                                                                                                                                                   |
|                                                                            | 504201060200                                                                                                                                                                                                 | 1950                                                                                           | 1947                                                               | 1947               | Contributing                                                                                                                                                                                                                                   | no 2901                                                                                                                                                                                                                                                                                                 |          | Belmar                                                                                                                      | Street                                                                            | Soleado                                                                                                                 | Nacant Lat                                                                                                                             | G.P. Johnson                                                                                                                                           | Modern Vernacular                                                                                                                                                                   |
|                                                                            | 504201060130                                                                                                                                                                                                 | 0                                                                                              |                                                                    |                    | Vacant Lot                                                                                                                                                                                                                                     | no 735                                                                                                                                                                                                                                                                                                  |          |                                                                                                                             | Blvd                                                                              | Vacant Lot                                                                                                              | Vacant Lot                                                                                                                             |                                                                                                                                                        | N/A                                                                                                                                                                                 |
|                                                                            | 504201060120                                                                                                                                                                                                 | 0                                                                                              |                                                                    |                    | Vacant Lot                                                                                                                                                                                                                                     | no 725                                                                                                                                                                                                                                                                                                  |          | Fort Lauderdale Beach                                                                                                       | Road                                                                              | Vacant Lot                                                                                                              | Vacant Lot                                                                                                                             |                                                                                                                                                        | N/A                                                                                                                                                                                 |
|                                                                            | 504201060110                                                                                                                                                                                                 | 0                                                                                              |                                                                    |                    | Vacant Lot                                                                                                                                                                                                                                     | no 3115                                                                                                                                                                                                                                                                                                 |          | Vistamar                                                                                                                    | Street                                                                            | Vacant Lot                                                                                                              | \\\\tau_1 = \\\                                                                                                                        |                                                                                                                                                        | N/A                                                                                                                                                                                 |
|                                                                            | E04204060440                                                                                                                                                                                                 |                                                                                                |                                                                    |                    | Vacant Lot                                                                                                                                                                                                                                     | no 734                                                                                                                                                                                                                                                                                                  |          | Breakers                                                                                                                    | Ave                                                                               | Vacant Lot                                                                                                              | Vacant Lot                                                                                                                             |                                                                                                                                                        | N/A                                                                                                                                                                                 |
|                                                                            | 504201060140                                                                                                                                                                                                 | 0                                                                                              | 1051                                                               |                    |                                                                                                                                                                                                                                                | no 2400                                                                                                                                                                                                                                                                                                 | 1        | Victomor                                                                                                                    | Ctroot                                                                            | Vacant Let                                                                                                              | Son Cato                                                                                                                               | LP O'Noill                                                                                                                                             | NI/A                                                                                                                                                                                |
|                                                                            | 504201060100                                                                                                                                                                                                 | 1951                                                                                           | 1951                                                               | 1055.53            | Vacant Lot                                                                                                                                                                                                                                     | no 3109                                                                                                                                                                                                                                                                                                 |          | Vistamar                                                                                                                    | Street                                                                            | Vacant Lot                                                                                                              | Sea Gate                                                                                                                               |                                                                                                                                                        | N/A                                                                                                                                                                                 |
| 40A                                                                        | 504201060100<br>504201060150                                                                                                                                                                                 | 1951<br>1985                                                                                   | c 2006                                                             | 1955-57            | Vacant Lot Contributing                                                                                                                                                                                                                        | no 733                                                                                                                                                                                                                                                                                                  |          | Breakers                                                                                                                    | Ave                                                                               | Convenant House                                                                                                         | Convenant House                                                                                                                        | Charles McKirahan                                                                                                                                      | No Style                                                                                                                                                                            |
| 40A<br>40b                                                                 | 504201060100<br>504201060150<br>504201060150                                                                                                                                                                 | 1951<br>1985<br>1985                                                                           | c 2006<br>c 2006                                                   | 1955-57            | Vacant Lot Contributing Contributing                                                                                                                                                                                                           | no 733<br>no 733                                                                                                                                                                                                                                                                                        |          | Breakers<br>Breakers                                                                                                        | Ave<br>Ave                                                                        | Convenant House Convenant House                                                                                         | Convenant House Convenant House                                                                                                        | Charles McKirahan<br>Charles McKirahan                                                                                                                 | No Style<br>No Style                                                                                                                                                                |
| 40A<br>40b<br>41                                                           | 504201060100<br>504201060150<br>504201060150<br>504201060160                                                                                                                                                 | 1951<br>1985<br>1985<br>1985                                                                   | c 2006<br>c 2006<br>c 2006                                         |                    | Vacant Lot Contributing Contributing Contributing                                                                                                                                                                                              | no         733           no         733           no         733                                                                                                                                                                                                                                        |          | Breakers<br>Breakers<br>Breakers                                                                                            | Ave<br>Ave<br>Ave                                                                 | Convenant House Convenant House Convenant House                                                                         | Convenant House Convenant House Convenant House                                                                                        | Charles McKirahan Charles McKirahan Charles McKirahan                                                                                                  | No Style<br>No Style<br>No Style                                                                                                                                                    |
| 40A<br>40b<br>41<br>42A                                                    | 504201060100<br>504201060150<br>504201060150<br>504201060160<br>504201060310                                                                                                                                 | 1951<br>1985<br>1985<br>1985<br>1985<br>1951                                                   | c 2006<br>c 2006<br>c 2006<br>1950                                 | 1955-57            | Vacant Lot Contributing Contributing Contributing Contributing Contributing                                                                                                                                                                    | no         733           no         733           no         733           no         2909                                                                                                                                                                                                              |          | Breakers<br>Breakers<br>Breakers<br>Vistamar                                                                                | Ave<br>Ave<br>Street                                                              | Convenant House Convenant House Convenant House Tranquilo                                                               | Convenant House Convenant House Convenant House Sea Gate                                                                               | Charles McKirahan<br>Charles McKirahan<br>Charles McKirahan<br>William Vaughn                                                                          | No Style<br>No Style<br>No Style<br>Modern Vernacular                                                                                                                               |
| 40A<br>40b<br>41<br>42A<br>42B                                             | 504201060100<br>504201060150<br>504201060150<br>504201060160<br>504201060310<br>504201060310                                                                                                                 | 1951<br>1985<br>1985<br>1985<br>1951<br>1951                                                   | c 2006<br>c 2006<br>c 2006<br>1950                                 | 1955-57<br>1955-57 | Vacant Lot Contributing Contributing Contributing Contributing Contributing Contributing                                                                                                                                                       | no         733           no         733           no         733           no         2909           no         2909                                                                                                                                                                                    |          | Breakers<br>Breakers<br>Breakers<br>Vistamar<br>Vistamar                                                                    | Ave Ave Ave Street Street                                                         | Convenant House Convenant House Convenant House Tranquilo Tranquilo                                                     | Convenant House Convenant House Convenant House Sea Gate Sea Gate                                                                      | Charles McKirahan Charles McKirahan Charles McKirahan William Vaughn William Vaughn                                                                    | No Style<br>No Style<br>No Style<br>Modern Vernacular<br>Modern Vernacular                                                                                                          |
| 40A<br>40b<br>41<br>42A<br>42B<br>43                                       | 504201060100<br>504201060150<br>504201060150<br>504201060160<br>504201060310<br>504201060310<br>504201060320                                                                                                 | 1951<br>1985<br>1985<br>1985<br>1951<br>1951<br>1951                                           | c 2006<br>c 2006<br>c 2006<br>1950                                 | 1955-57            | Vacant Lot Contributing Contributing Contributing Contributing Contributing Contributing Contributing                                                                                                                                          | no         733           no         733           no         733           no         2909           no         2909           no         2901                                                                                                                                                          |          | Breakers<br>Breakers<br>Breakers<br>Vistamar<br>Vistamar<br>Vistamar                                                        | Ave Ave Ave Street Street Street                                                  | Convenant House Convenant House Convenant House Tranquilo Tranquilo Tranquilo                                           | Convenant House Convenant House Convenant House Sea Gate Sea Gate Vista Mar                                                            | Charles McKirahan<br>Charles McKirahan<br>Charles McKirahan<br>William Vaughn                                                                          | No Style No Style No Style Modern Vernacular Modern Vernacular Modern Vernacular                                                                                                    |
| 40A<br>40b<br>41<br>42A<br>42B<br>43                                       | 504201060100<br>504201060150<br>504201060150<br>504201060160<br>504201060310<br>504201060310<br>504201060320<br>504201060330                                                                                 | 1951<br>1985<br>1985<br>1985<br>1985<br>1951<br>1951<br>1959<br>0                              | c 2006<br>c 2006<br>c 2006<br>1950<br>1950                         | 1955-57<br>1955-57 | Vacant Lot Contributing Contributing Contributing Contributing Contributing Contributing Contributing Contributing Vacant Lot                                                                                                                  | no     733       no     733       no     733       no     2909       no     2909       no     2901       no     2839                                                                                                                                                                                    |          | Breakers<br>Breakers<br>Breakers<br>Vistamar<br>Vistamar<br>Vistamar<br>Vistamar                                            | Ave Ave Ave Street Street Street Street                                           | Convenant House Convenant House Convenant House Tranquilo Tranquilo Tranquilo Vacant Lot                                | Convenant House Convenant House Convenant House Sea Gate Sea Gate Vista Mar Vacant Lot                                                 | Charles McKirahan Charles McKirahan Charles McKirahan William Vaughn William Vaughn Lester Avery                                                       | No Style No Style No Style Modern Vernacular Modern Vernacular Modern Vernacular N/A                                                                                                |
| 40A<br>40b<br>41<br>42A<br>42B<br>43<br>44                                 | 504201060100<br>504201060150<br>504201060150<br>504201060160<br>504201060310<br>504201060310<br>504201060320<br>504201060330<br>504201060340                                                                 | 1951<br>1985<br>1985<br>1985<br>1985<br>1951<br>1951<br>1959<br>0                              | c 2006<br>c 2006<br>c 2006<br>1950<br>1950<br>1948                 | 1955-57<br>1955-57 | Vacant Lot Contributing Contributing Contributing Contributing Contributing Contributing Contributing Vacant Lot Contributing                                                                                                                  | no     733       no     733       no     733       no     2909       no     2909       no     2901       no     2839       no     2831                                                                                                                                                                  |          | Breakers Breakers Breakers Vistamar Vistamar Vistamar Vistamar Vistamar Vistamar                                            | Ave Ave Ave Street Street Street Street Street Street                             | Convenant House Convenant House Convenant House Tranquilo Tranquilo Tranquilo                                           | Convenant House Convenant House Convenant House Sea Gate Sea Gate Vista Mar                                                            | Charles McKirahan Charles McKirahan Charles McKirahan William Vaughn William Vaughn Lester Avery J.B.O'Neill                                           | No Style No Style No Style Modern Vernacular Modern Vernacular Modern Vernacular Modern Vernacular N/A Modern Vernacular                                                            |
| 40A<br>40b<br>41<br>42A<br>42B<br>43<br>44<br>45                           | 504201060100<br>504201060150<br>504201060150<br>504201060160<br>504201060310<br>504201060310<br>504201060320<br>504201060330<br>504201060340<br>504201060350                                                 | 1951<br>1985<br>1985<br>1985<br>1985<br>1951<br>1951<br>1959<br>0<br>1954<br>1958              | c 2006<br>c 2006<br>c 2006<br>1950<br>1950                         | 1955-57<br>1955-57 | Vacant Lot Contributing Contributing Contributing Contributing Contributing Contributing Contributing Vacant Lot Contributing Contributing                                                                                                     | no         733           no         733           no         733           no         2909           no         2909           no         2901           no         2839           no         2831           no         740                                                                             |          | Breakers Breakers Vistamar Vistamar Vistamar Vistamar Vistamar Vistamar Vistamar Bayshore                                   | Ave Ave Ave Street Street Street Street Street Drive                              | Convenant House Convenant House Convenant House Tranquilo Tranquilo Tranquilo Vacant Lot Tranquilo                      | Convenant House Convenant House Convenant House Sea Gate Sea Gate Vista Mar Vacant Lot Cocobelle Resort                                | Charles McKirahan Charles McKirahan Charles McKirahan William Vaughn William Vaughn Lester Avery                                                       | No Style No Style No Style Modern Vernacular Modern Vernacular Modern Vernacular Modern Vernacular N/A Modern Vernacular Mid Century Modern                                         |
| 40A<br>40b<br>41<br>42A<br>42B<br>43<br>44<br>45<br>46                     | 504201060100<br>504201060150<br>504201060150<br>504201060160<br>504201060310<br>504201060310<br>504201060320<br>504201060330<br>504201060340<br>504201060350<br>504201060510                                 | 1951<br>1985<br>1985<br>1985<br>1951<br>1951<br>1951<br>1959<br>0<br>1954<br>1958              | c 2006<br>c 2006<br>c 2006<br>1950<br>1950<br>1948<br>1952<br>1956 | 1955-57<br>1955-57 | Vacant Lot Contributing Contributing Contributing Contributing Contributing Contributing Contributing Vacant Lot Contributing Contributing Vacant Lot                                                                                          | no         733           no         733           no         733           no         2909           no         2909           no         2901           no         2839           no         2831           no         740           no         2800                                                   |          | Breakers Breakers Vistamar Vistamar Vistamar Vistamar Vistamar Vistamar Vistamar Vistamar Vistamar Bayshore Vistamar        | Ave Ave Ave Street | Convenant House Convenant House Convenant House Tranquilo Tranquilo Tranquilo Vacant Lot Tranquilo Vacant Lot           | Convenant House Convenant House Convenant House Sea Gate Sea Gate Vista Mar Vacant Lot Cocobelle Resort Vacant Lot                     | Charles McKirahan Charles McKirahan Charles McKirahan William Vaughn William Vaughn Lester Avery J.B.O'Neill C.F. Mckirahan                            | No Style No Style No Style Modern Vernacular Modern Vernacular Modern Vernacular Modern Vernacular N/A Modern Vernacular Mid Century Modern N/A                                     |
| 40A<br>40b<br>41<br>42A<br>42B<br>43<br>44<br>45<br>46<br>47               | 504201060100<br>504201060150<br>504201060150<br>504201060160<br>504201060310<br>504201060310<br>504201060320<br>504201060330<br>504201060330<br>504201060350<br>504201060350<br>504201060310                 | 1951<br>1985<br>1985<br>1985<br>1985<br>1951<br>1951<br>1959<br>0<br>1954<br>1958<br>0         | c 2006<br>c 2006<br>c 2006<br>1950<br>1950<br>1948<br>1952<br>1956 | 1955-57<br>1955-57 | Vacant Lot Contributing Contributing Contributing Contributing Contributing Contributing Contributing Vacant Lot Contributing Vacant Lot Contributing Vacant Lot Contributing Contributing                                                     | no         733           no         733           no         733           no         2909           no         2901           no         2839           no         2831           no         740           no         2800           no         700                                                    |          | Breakers Breakers Breakers Vistamar Vistamar Vistamar Vistamar Vistamar Vistamar Vistamar Vistamar Antioch                  | Ave Ave Ave Street Street Street Street Drive Street Ave                          | Convenant House Convenant House Convenant House Tranquilo Tranquilo Tranquilo Vacant Lot Tranquilo Vacant Lot Beachdale | Convenant House Convenant House Convenant House Sea Gate Sea Gate Vista Mar Vacant Lot Cocobelle Resort Vacant Lot Beachdale           | Charles McKirahan Charles McKirahan Charles McKirahan William Vaughn William Vaughn Lester Avery  J.B.O'Neill C.F. Mckirahan                           | No Style No Style No Style Modern Vernacular Modern Vernacular Modern Vernacular N/A Modern Vernacular Mid Century Modern N/A Modern Vernacular                                     |
| 40A<br>40b<br>41<br>42A<br>42B<br>43<br>44<br>45<br>46<br>47<br>48A        | 504201060100<br>504201060150<br>504201060150<br>504201060160<br>504201060310<br>504201060310<br>504201060320<br>504201060330<br>504201060340<br>504201060350<br>504201060510<br>504201NX0130<br>504201NX0130 | 1951<br>1985<br>1985<br>1985<br>1985<br>1951<br>1951<br>1959<br>0<br>1954<br>1958<br>0<br>1957 | c 2006<br>c 2006<br>c 2006<br>1950<br>1950<br>1948<br>1952<br>1956 | 1955-57<br>1955-57 | Vacant Lot Contributing Contributing Contributing Contributing Contributing Contributing Contributing Vacant Lot Contributing Vacant Lot Contributing Vacant Lot Contributing Contributing Contributing Contributing Contributing Contributing | no         733           no         733           no         733           no         2909           no         2909           no         2901           no         2839           no         2831           no         740           no         2800           no         700           no         700 |          | Breakers Breakers Vistamar Vistamar Vistamar Vistamar Vistamar Vistamar Vistamar Vistamar Bayshore Vistamar Antioch Antioch | Ave Ave Ave Street Street Street Street Street Street Ave Ave Ave                 | Convenant House Convenant House Convenant House Tranquilo Tranquilo Vacant Lot Tranquilo Vacant Lot Beachdale Beachdale | Convenant House Convenant House Convenant House Sea Gate Sea Gate Vista Mar Vacant Lot Cocobelle Resort Vacant Lot Beachdale Beachdale | Charles McKirahan Charles McKirahan Charles McKirahan William Vaughn William Vaughn Lester Avery  J.B.O'Neill C.F. McKirahan J.B. O'Neill J.B. O'Neill | No Style No Style No Style Modern Vernacular Modern Vernacular Modern Vernacular Modern Vernacular N/A Modern Vernacular Mid Century Modern N/A Modern Vernacular Modern Vernacular |
| 40A<br>40b<br>41<br>42A<br>42B<br>43<br>44<br>45<br>46<br>47<br>48A<br>48B | 504201060100<br>504201060150<br>504201060150<br>504201060160<br>504201060310<br>504201060310<br>504201060320<br>504201060330<br>504201060330<br>504201060350<br>504201060350<br>504201060310                 | 1951<br>1985<br>1985<br>1985<br>1985<br>1951<br>1951<br>1959<br>0<br>1954<br>1958<br>0         | c 2006<br>c 2006<br>c 2006<br>1950<br>1950<br>1948<br>1952<br>1956 | 1955-57<br>1955-57 | Vacant Lot Contributing Contributing Contributing Contributing Contributing Contributing Contributing Vacant Lot Contributing Vacant Lot Contributing Vacant Lot Contributing Contributing                                                     | no         733           no         733           no         733           no         2909           no         2901           no         2839           no         2831           no         740           no         2800           no         700                                                    |          | Breakers Breakers Breakers Vistamar Vistamar Vistamar Vistamar Vistamar Vistamar Vistamar Vistamar Antioch                  | Ave Ave Ave Street Street Street Street Drive Street Ave                          | Convenant House Convenant House Convenant House Tranquilo Tranquilo Tranquilo Vacant Lot Tranquilo Vacant Lot Beachdale | Convenant House Convenant House Convenant House Sea Gate Sea Gate Vista Mar Vacant Lot Cocobelle Resort Vacant Lot Beachdale           | Charles McKirahan Charles McKirahan Charles McKirahan William Vaughn William Vaughn Lester Avery  J.B.O'Neill C.F. Mckirahan                           | No Style No Style No Style Modern Vernacular Modern Vernacular Modern Vernacular N/A Modern Vernacular Mid Century Modern N/A Modern Vernacular                                     |