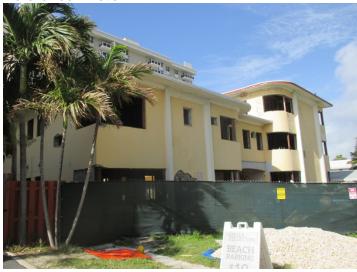

Design Features** 

Boxed Window/Extruded Frame

- Marine Imagery
- Railings (Non-Decorative)
- Screen Block/Breeze Block

# Sign Types

- No Sign
- Other Removed channel letter sign ghost letters remain spelling "Martindale"

## **Site Features**

- Parking in Front
- Street Lighting
- Other Pool in rear

Roof Type: Flat

Roof Material: Flat Roof - Not Visible

## Window Type

- Missing/Boarded
- Other Awning windows and fixed windows
   were previously installed.

were previously installed

With or Without Muntins: Not Applicable

#### Comments

Building currently under renovation, construction fence in place. A full narrative is available in the Florida Master Site File form under file #BD04476

#### Geopoint

Lat: 26.128 Lon: -80.105

#### **Location Map**



#### **Reference Photo**





**Building Number: 3B** 

Address: 3016 (3008) Bayshore Dr

**Date: 1951** 

**Architect:** Manier & Lester Avery **Architectural Style:** Moderne

Folio: 504201160030

**Current Business Name (if applicable)** 

Fortuna

Contributing or Non-Contributing: Contributing

**Existing Condition of Structure: Good** 

Noticeable Alterations: Yes If yes, what are the alterations? Removal of planters, new gate

Has building been demolished since 2008 survey?

No

Number of Stories: 1

Number of Hotel Rooms: 12 Building Use: Motel/Hotel

### **Building Materials**

Wood

Stucco

Building Configuration: Courtyard/U-Shaped

**Building Design Features** 

Other – Shed roof extension over room entryways

#### Sign Types

Wall Sign (Non-Illuminated)

#### **Site Features**

- Fence or Gate in front