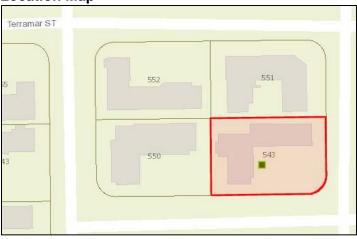

# MASTER LIST OF STRUCTURES SURVEYED

|                                                                            | 1                                                                                                                                                                                                            |                                                                                                |                                                                    |                    | .1                                                                                                                                                                                                                                             |                                                                                                                                                                                                                                                                                                         | T        | 1                                                                                                                           | 1                                                                                 | 1                                                                                                                       |                                                                                                                                        |                                                                                                                                                        |                                                                                                                                                                                     |
|----------------------------------------------------------------------------|--------------------------------------------------------------------------------------------------------------------------------------------------------------------------------------------------------------|------------------------------------------------------------------------------------------------|--------------------------------------------------------------------|--------------------|------------------------------------------------------------------------------------------------------------------------------------------------------------------------------------------------------------------------------------------------|---------------------------------------------------------------------------------------------------------------------------------------------------------------------------------------------------------------------------------------------------------------------------------------------------------|----------|-----------------------------------------------------------------------------------------------------------------------------|-----------------------------------------------------------------------------------|-------------------------------------------------------------------------------------------------------------------------|----------------------------------------------------------------------------------------------------------------------------------------|--------------------------------------------------------------------------------------------------------------------------------------------------------|-------------------------------------------------------------------------------------------------------------------------------------------------------------------------------------|
| Building #                                                                 |                                                                                                                                                                                                              | 1                                                                                              |                                                                    | Yr Built (Permit   |                                                                                                                                                                                                                                                | FMSF Address                                                                                                                                                                                                                                                                                            |          |                                                                                                                             |                                                                                   | Current Name                                                                                                            | Historic Name                                                                                                                          | Architect                                                                                                                                              | Style                                                                                                                                                                               |
| 1                                                                          | 504201PX0640                                                                                                                                                                                                 | 1958                                                                                           | 1956                                                               |                    | Contributing                                                                                                                                                                                                                                   | BD04492 345                                                                                                                                                                                                                                                                                             |          | Fort Lauderdale Beach                                                                                                       | Blvd                                                                              | Spring Tide                                                                                                             | Spring Tide                                                                                                                            | Polivitzky/Johnson                                                                                                                                     | Moderne                                                                                                                                                                             |
| 2                                                                          | 504201160020                                                                                                                                                                                                 | 1947                                                                                           | 1952                                                               | 1946               | Contributing                                                                                                                                                                                                                                   | no 3030                                                                                                                                                                                                                                                                                                 |          | Bayshore                                                                                                                    | Drive                                                                             | Ikona                                                                                                                   | Shell Resort                                                                                                                           | Robert Little                                                                                                                                          | Modern Vernacular                                                                                                                                                                   |
|                                                                            | 504201160030                                                                                                                                                                                                 | 1947                                                                                           | 1945                                                               | 1945               | Contributing                                                                                                                                                                                                                                   | BD04476 3016                                                                                                                                                                                                                                                                                            |          | , '                                                                                                                         | Drive                                                                             | None                                                                                                                    | Martindale                                                                                                                             | D. B. Macneir                                                                                                                                          | Tropical Art Deco                                                                                                                                                                   |
|                                                                            | 504201160030                                                                                                                                                                                                 | 1966                                                                                           | 1966                                                               |                    | Contributing                                                                                                                                                                                                                                   | no 3000                                                                                                                                                                                                                                                                                                 | +        | Bayshore                                                                                                                    | Drive                                                                             | Fortuna                                                                                                                 | Seaside & Sandy Shore                                                                                                                  | Joseph Phillips+Donald F. Castne                                                                                                                       |                                                                                                                                                                                     |
| 3C                                                                         | 504201160030                                                                                                                                                                                                 | 1951                                                                                           | 1951                                                               |                    | Contributing                                                                                                                                                                                                                                   | no 3008                                                                                                                                                                                                                                                                                                 |          | Bayshore                                                                                                                    | Drive                                                                             | Fortuna                                                                                                                 | Sandy Shore Motel                                                                                                                      | Manier & Lester Avery                                                                                                                                  | Modern Vernacular                                                                                                                                                                   |
| 4                                                                          | 504201160210                                                                                                                                                                                                 | 2009                                                                                           | 2008                                                               |                    | Non-Contributing                                                                                                                                                                                                                               | no 401                                                                                                                                                                                                                                                                                                  |          | Fort Lauderdale Beach                                                                                                       | Blvd                                                                              | "W" HOTEL                                                                                                               | "W" HOTEL                                                                                                                              |                                                                                                                                                        | No Style                                                                                                                                                                            |
| 5                                                                          | 504201AJ00**                                                                                                                                                                                                 | 1969                                                                                           |                                                                    |                    | Non-Contributing                                                                                                                                                                                                                               | no 3000                                                                                                                                                                                                                                                                                                 | <u> </u> | Riomar                                                                                                                      | Street                                                                            | Leisure House                                                                                                           |                                                                                                                                        |                                                                                                                                                        | No Style                                                                                                                                                                            |
|                                                                            | 504201430080                                                                                                                                                                                                 | 2010                                                                                           | c2007                                                              |                    |                                                                                                                                                                                                                                                | no 500-514                                                                                                                                                                                                                                                                                              |          | Birch                                                                                                                       | Road                                                                              | Marbellas Townhome                                                                                                      | Marbellas Townhome                                                                                                                     |                                                                                                                                                        | No Style                                                                                                                                                                            |
|                                                                            | 504201430090                                                                                                                                                                                                 | 2007                                                                                           |                                                                    |                    | Non-Contributing                                                                                                                                                                                                                               | no 3021-3043                                                                                                                                                                                                                                                                                            |          | Riomar                                                                                                                      | Street                                                                            | Marbellas Townhome                                                                                                      | Marbellas Townhome                                                                                                                     |                                                                                                                                                        | No Style                                                                                                                                                                            |
| 7                                                                          | 504201GJ0260                                                                                                                                                                                                 | 2006                                                                                           | 2006                                                               |                    | Non-Contributing                                                                                                                                                                                                                               | no 505                                                                                                                                                                                                                                                                                                  | N        | Fort Lauderdale Beach                                                                                                       | Blvd                                                                              | Hilton Hotel                                                                                                            | Hilton Hotel                                                                                                                           |                                                                                                                                                        | No Style                                                                                                                                                                            |
| 8                                                                          | 504201040170                                                                                                                                                                                                 | 0                                                                                              |                                                                    |                    | Vacant Lot                                                                                                                                                                                                                                     | no 505                                                                                                                                                                                                                                                                                                  |          | Breakers                                                                                                                    | Ave                                                                               |                                                                                                                         |                                                                                                                                        |                                                                                                                                                        | N/A                                                                                                                                                                                 |
| 9                                                                          | 504201040150                                                                                                                                                                                                 | 1963                                                                                           | 1963                                                               |                    | Contributing                                                                                                                                                                                                                                   | no 520                                                                                                                                                                                                                                                                                                  |          | Birch                                                                                                                       | Road                                                                              | Cheston House                                                                                                           | Cheston House                                                                                                                          | Herma Hastettler                                                                                                                                       | Modern Vernacular                                                                                                                                                                   |
| 10                                                                         | 504201040160                                                                                                                                                                                                 | 1950                                                                                           | 1947                                                               | 1947               | Contributing                                                                                                                                                                                                                                   | no 3003                                                                                                                                                                                                                                                                                                 |          | Viramar                                                                                                                     | Street                                                                            | The Royal Pavilon                                                                                                       | The Royal Pavilon                                                                                                                      | Lester Avery                                                                                                                                           | Modern Vernacular                                                                                                                                                                   |
|                                                                            | 5042010400**                                                                                                                                                                                                 | 0                                                                                              |                                                                    |                    | Vacant Lot                                                                                                                                                                                                                                     | no 525                                                                                                                                                                                                                                                                                                  |          | Fort Lauderdale Beach                                                                                                       | Blvd                                                                              |                                                                                                                         |                                                                                                                                        |                                                                                                                                                        | N/A                                                                                                                                                                                 |
|                                                                            | 504201040070                                                                                                                                                                                                 | 1950                                                                                           | 1950                                                               |                    | Vacant Lot                                                                                                                                                                                                                                     | BD04493 521                                                                                                                                                                                                                                                                                             |          | Fort Lauderdale Beach                                                                                                       | Blvd                                                                              | Avalon Waterfront Inn                                                                                                   | Avalon Waterfront Inn                                                                                                                  | Theodore Meyer/ Gamble, Powr                                                                                                                           |                                                                                                                                                                                     |
|                                                                            | 504201040050                                                                                                                                                                                                 | 1954                                                                                           | 1954                                                               |                    | Vacant Lot                                                                                                                                                                                                                                     | BD04494 529                                                                                                                                                                                                                                                                                             |          | Fort Lauderdale Beach                                                                                                       | Blvd                                                                              | Tropic Cay                                                                                                              | Tropic Cay                                                                                                                             | John B. O'Neill                                                                                                                                        | N/A                                                                                                                                                                                 |
|                                                                            | 504201040020                                                                                                                                                                                                 | 1951                                                                                           | 1951                                                               |                    | Vacant Lot                                                                                                                                                                                                                                     | no 520                                                                                                                                                                                                                                                                                                  | )        | Breakers                                                                                                                    | Ave                                                                               | Ocean Wave                                                                                                              | Ocean Wave                                                                                                                             | Lester Avery                                                                                                                                           | N/A                                                                                                                                                                                 |
|                                                                            | 504201040030                                                                                                                                                                                                 | 1951                                                                                           | 1951                                                               |                    | Vacant Lot                                                                                                                                                                                                                                     | no 3117                                                                                                                                                                                                                                                                                                 | '        | Viramar                                                                                                                     | Street                                                                            |                                                                                                                         | Annex of Avalon Waterfront                                                                                                             | William Vaughn                                                                                                                                         | N/A                                                                                                                                                                                 |
|                                                                            | 504201040040                                                                                                                                                                                                 | 1963                                                                                           | 1963                                                               |                    | Vacant Lot                                                                                                                                                                                                                                     | no 3100                                                                                                                                                                                                                                                                                                 |          | Windamar                                                                                                                    | Street                                                                            | Waterfront Inn                                                                                                          | Waterfront Inn                                                                                                                         | Joseph Phillips                                                                                                                                        | N/A                                                                                                                                                                                 |
|                                                                            | 504201040130                                                                                                                                                                                                 | 1949                                                                                           | 1949                                                               |                    | Contributing                                                                                                                                                                                                                                   | BD04490 3016                                                                                                                                                                                                                                                                                            |          | Windamar                                                                                                                    | Street                                                                            | Aqua                                                                                                                    |                                                                                                                                        | William Vaughn                                                                                                                                         | Modern Vernacular                                                                                                                                                                   |
|                                                                            | 504201040130                                                                                                                                                                                                 | 1949                                                                                           | 1949                                                               |                    | Contributing                                                                                                                                                                                                                                   | BD04490 3016                                                                                                                                                                                                                                                                                            |          | Windamar                                                                                                                    | Street                                                                            | Aqua                                                                                                                    |                                                                                                                                        | William Vaughn                                                                                                                                         | Modern Vernacular                                                                                                                                                                   |
|                                                                            | 504201040140                                                                                                                                                                                                 | 0                                                                                              |                                                                    |                    | Vacant Lot                                                                                                                                                                                                                                     | no 528                                                                                                                                                                                                                                                                                                  |          | Birch                                                                                                                       | Road                                                                              |                                                                                                                         |                                                                                                                                        |                                                                                                                                                        | Vacant Lot                                                                                                                                                                          |
| 14                                                                         | 504201040110                                                                                                                                                                                                 | 1948                                                                                           |                                                                    |                    | Contributing                                                                                                                                                                                                                                   | no 550                                                                                                                                                                                                                                                                                                  |          | Birch                                                                                                                       | Road                                                                              |                                                                                                                         |                                                                                                                                        |                                                                                                                                                        | Modern Vernacular                                                                                                                                                                   |
| 15                                                                         | 504201040120                                                                                                                                                                                                 | 1957                                                                                           | 1949                                                               | 1949               | Contributing                                                                                                                                                                                                                                   | no 543                                                                                                                                                                                                                                                                                                  |          | Breakers                                                                                                                    | Ave                                                                               | Windamar Beach Resort                                                                                                   | Windamar Beach Resort                                                                                                                  | Lester Avery                                                                                                                                           | Modern Vernacular                                                                                                                                                                   |
| 16                                                                         | 504201050010                                                                                                                                                                                                 | 2009                                                                                           | 2008                                                               |                    | Non-Contributing                                                                                                                                                                                                                               | no 551                                                                                                                                                                                                                                                                                                  |          | Fort Lauderdale Beach                                                                                                       | Blvd                                                                              | Conrad Hotel                                                                                                            | Trump Hotel                                                                                                                            |                                                                                                                                                        | No Style                                                                                                                                                                            |
| 17                                                                         | 504201040090                                                                                                                                                                                                 | 1951                                                                                           | 1951                                                               |                    | Contributing                                                                                                                                                                                                                                   | BD04482 551                                                                                                                                                                                                                                                                                             |          | Breakers                                                                                                                    | Ave                                                                               | Village Café/North Beach                                                                                                | . '                                                                                                                                    | J.B. O'Neill                                                                                                                                           | Mid Century Modern                                                                                                                                                                  |
| 18                                                                         | 504201040100                                                                                                                                                                                                 | 1951                                                                                           | 1957                                                               |                    | Contributing                                                                                                                                                                                                                                   | no 552                                                                                                                                                                                                                                                                                                  |          | Birch                                                                                                                       | Road                                                                              | Solas                                                                                                                   | Elysium Resort                                                                                                                         | G.P. Johnson                                                                                                                                           | Tropical Art Deco                                                                                                                                                                   |
|                                                                            | 504201BC1060                                                                                                                                                                                                 | 1972                                                                                           | 1959                                                               | 1959               | Contributing                                                                                                                                                                                                                                   | BD04481 600                                                                                                                                                                                                                                                                                             | N        | Birch                                                                                                                       | Road                                                                              | Birch House                                                                                                             | Birch House                                                                                                                            | Charles McKirahan                                                                                                                                      | Mid-Century Modern                                                                                                                                                                  |
|                                                                            | 504201BC1060                                                                                                                                                                                                 | 1972                                                                                           | 1958                                                               | 1960               | Contributing                                                                                                                                                                                                                                   | BD04488 3003                                                                                                                                                                                                                                                                                            |          | Terramar                                                                                                                    | Street                                                                            | Birch Tower                                                                                                             | Birch Tower                                                                                                                            | Charles McKirahan                                                                                                                                      | Mid-Century Modern                                                                                                                                                                  |
|                                                                            | 504201BC1060                                                                                                                                                                                                 | 1972                                                                                           | 1950                                                               | 1950               | Contributing                                                                                                                                                                                                                                   | BD04483 609                                                                                                                                                                                                                                                                                             |          | Breakers                                                                                                                    | Ave                                                                               | Birch Estate                                                                                                            | Birch Estate                                                                                                                           | William Vaughn                                                                                                                                         | Modern Vernacular                                                                                                                                                                   |
|                                                                            | 504201070030                                                                                                                                                                                                 | 1958                                                                                           | 1950                                                               | 1950               | Contributing                                                                                                                                                                                                                                   | no 600                                                                                                                                                                                                                                                                                                  | )        | Breakers                                                                                                                    | Ave                                                                               | Village Design                                                                                                          | Sea Wind                                                                                                                               | William Vaughn                                                                                                                                         | Modern Vernacular                                                                                                                                                                   |
|                                                                            | 504201070020                                                                                                                                                                                                 | 1950                                                                                           |                                                                    |                    | Contributing                                                                                                                                                                                                                                   | no 3115                                                                                                                                                                                                                                                                                                 |          | Terramar                                                                                                                    | Street                                                                            | N/A                                                                                                                     |                                                                                                                                        |                                                                                                                                                        | Modern Vernacular                                                                                                                                                                   |
|                                                                            | 504201AS0720                                                                                                                                                                                                 | 2004                                                                                           | c2007                                                              |                    | Non-Contributing                                                                                                                                                                                                                               | no 601                                                                                                                                                                                                                                                                                                  |          | Fort Lauderdale Beach                                                                                                       | Blvd                                                                              | The Atlantic Hotel                                                                                                      | The Atlantic Luxury Properties                                                                                                         |                                                                                                                                                        | No Style                                                                                                                                                                            |
| 23                                                                         | 504201070050                                                                                                                                                                                                 | 1971                                                                                           | 1950                                                               | 1950               | Contributing                                                                                                                                                                                                                                   | no 3110                                                                                                                                                                                                                                                                                                 | )        | Auramar                                                                                                                     | Street                                                                            | N/A                                                                                                                     | Sea Wind                                                                                                                               | Lester Avery                                                                                                                                           | Modern Vernacular                                                                                                                                                                   |
| 24                                                                         | 504201070040                                                                                                                                                                                                 | 1958                                                                                           | 1950                                                               | 1950               | Contributing                                                                                                                                                                                                                                   | no 608                                                                                                                                                                                                                                                                                                  |          | Breakers                                                                                                                    | Ave                                                                               | At the Market                                                                                                           | Sea Wind                                                                                                                               | William Vaughn                                                                                                                                         | Modern Vernacular                                                                                                                                                                   |
|                                                                            | 504201060230                                                                                                                                                                                                 | 1951                                                                                           | 1951                                                               |                    | Contributing                                                                                                                                                                                                                                   | no 618                                                                                                                                                                                                                                                                                                  |          | Birch                                                                                                                       | Road                                                                              | San's Souci                                                                                                             | San's Souci                                                                                                                            | G.P. Johnson                                                                                                                                           | Modern Vernacular                                                                                                                                                                   |
|                                                                            | 504201060230                                                                                                                                                                                                 | 1958                                                                                           | 1956                                                               |                    | Contributing                                                                                                                                                                                                                                   | no 2900                                                                                                                                                                                                                                                                                                 | 1        | Belmar                                                                                                                      | Street                                                                            | Tropi Rock                                                                                                              | Tropi Rock                                                                                                                             | J.B. O'Neill                                                                                                                                           | Modern Vernacular                                                                                                                                                                   |
|                                                                            | 504201060230                                                                                                                                                                                                 | 0                                                                                              | 0                                                                  |                    | Vacant Lot                                                                                                                                                                                                                                     | no 600                                                                                                                                                                                                                                                                                                  |          | (Block) Breakers                                                                                                            | Ave                                                                               | Vacant Lot                                                                                                              |                                                                                                                                        |                                                                                                                                                        | N/A                                                                                                                                                                                 |
|                                                                            | 504201060250                                                                                                                                                                                                 | 1965                                                                                           | 1951                                                               | 1951               | Contributing                                                                                                                                                                                                                                   | BD04491 619                                                                                                                                                                                                                                                                                             |          | Breakers                                                                                                                    | Ave                                                                               | Brynja Beach Shop                                                                                                       | Sun Terrace                                                                                                                            | Gamble, Pownall & Gilroy                                                                                                                               | Modern Vernacular                                                                                                                                                                   |
| 27                                                                         | 504201060040                                                                                                                                                                                                 | 0                                                                                              | 0                                                                  |                    | Parking Lot                                                                                                                                                                                                                                    | no 620                                                                                                                                                                                                                                                                                                  |          | Breakers                                                                                                                    | Ave                                                                               | Parking Lot                                                                                                             |                                                                                                                                        |                                                                                                                                                        | N/A                                                                                                                                                                                 |
| 28                                                                         | 504201060050                                                                                                                                                                                                 | 1954                                                                                           | 1956                                                               |                    | Contributing                                                                                                                                                                                                                                   | BD04484 619                                                                                                                                                                                                                                                                                             |          | Fort Lauderdale Beach                                                                                                       | Blvd                                                                              | Jolly Roger/Sea Club                                                                                                    | Jolly Roger/Sea Club                                                                                                                   | Tony Sherman                                                                                                                                           | Mid-Century Modern                                                                                                                                                                  |
|                                                                            | 504201060010                                                                                                                                                                                                 | 1959                                                                                           | 1952                                                               | 1952               | Contributing                                                                                                                                                                                                                                   | BD04485 625                                                                                                                                                                                                                                                                                             |          | Fort Lauderdale Beach                                                                                                       | Blvd                                                                              | Premiere                                                                                                                | Beach Plaza Hotel                                                                                                                      | Gamble, Pownall & Gilroy                                                                                                                               | Mid-Century Modern                                                                                                                                                                  |
|                                                                            | 504201060030                                                                                                                                                                                                 | 1959                                                                                           | 1959                                                               |                    | Contributing                                                                                                                                                                                                                                   | BD04477 3110                                                                                                                                                                                                                                                                                            |          | Belmar                                                                                                                      | Street                                                                            | Premiere                                                                                                                | Premiere                                                                                                                               | Arthur Rude                                                                                                                                            | Modern Vernacular                                                                                                                                                                   |
|                                                                            | 504201060020                                                                                                                                                                                                 | 0                                                                                              | 0                                                                  |                    | Parking Lot                                                                                                                                                                                                                                    | no 3100                                                                                                                                                                                                                                                                                                 |          | Belmar                                                                                                                      | Street                                                                            | Parking Lot                                                                                                             |                                                                                                                                        |                                                                                                                                                        | N/A                                                                                                                                                                                 |
| 32                                                                         | 5042010600**                                                                                                                                                                                                 | 2017                                                                                           |                                                                    |                    | Non-Contributing                                                                                                                                                                                                                               | no 701                                                                                                                                                                                                                                                                                                  |          | Fort Lauderdale Beach                                                                                                       | Blvd                                                                              | Paramount                                                                                                               |                                                                                                                                        |                                                                                                                                                        | No Style                                                                                                                                                                            |
|                                                                            | 504201060093                                                                                                                                                                                                 | 1965                                                                                           | c1965                                                              |                    | Non-Contributing                                                                                                                                                                                                                               | no 701                                                                                                                                                                                                                                                                                                  | .1       | Fort Lauderdale Beach                                                                                                       | Blvd                                                                              | Hotel/ Empty                                                                                                            | Hotel/ Empty                                                                                                                           | Name of the second                                                                                                                                     | Mid Century Modern                                                                                                                                                                  |
|                                                                            | 504201060080                                                                                                                                                                                                 | 0                                                                                              | c1955                                                              |                    | Non-Contributing                                                                                                                                                                                                                               |                                                                                                                                                                                                                                                                                                         |          | Breakers                                                                                                                    |                                                                                   | Sea Crest                                                                                                               | Sea Crest                                                                                                                              | William Vaughn                                                                                                                                         |                                                                                                                                                                                     |
|                                                                            | 504201060070                                                                                                                                                                                                 | 0                                                                                              | 1950                                                               |                    |                                                                                                                                                                                                                                                | no 716                                                                                                                                                                                                                                                                                                  |          | Breakers                                                                                                                    | Ave                                                                               | Sea Crea                                                                                                                | Sea Crea                                                                                                                               | William Vaughn                                                                                                                                         |                                                                                                                                                                                     |
| 22.4                                                                       | E0 4204 0504                                                                                                                                                                                                 | 0                                                                                              | 1950                                                               |                    |                                                                                                                                                                                                                                                | no 3109                                                                                                                                                                                                                                                                                                 |          |                                                                                                                             | Street                                                                            | David Dal                                                                                                               | The Debis D.                                                                                                                           | Wm T. Vaughn                                                                                                                                           | Mandaus Vannasid                                                                                                                                                                    |
|                                                                            | 504201060180                                                                                                                                                                                                 | 1948                                                                                           | 1948                                                               |                    | Contributing                                                                                                                                                                                                                                   | no 709                                                                                                                                                                                                                                                                                                  |          | Breakers                                                                                                                    | Ave                                                                               | Royal Palms                                                                                                             | The Robin Dale                                                                                                                         | G.P. Johnson                                                                                                                                           | Modern Vernacular                                                                                                                                                                   |
|                                                                            | 504201060180                                                                                                                                                                                                 | 1965                                                                                           | 1965                                                               |                    | Non-Contributing                                                                                                                                                                                                                               | no 710                                                                                                                                                                                                                                                                                                  |          | Birch                                                                                                                       | Road                                                                              | Royal Palms                                                                                                             | Three Palms Resort                                                                                                                     | Thor Amlie                                                                                                                                             | No Style Transcal Art Daga                                                                                                                                                          |
|                                                                            | 504201060180                                                                                                                                                                                                 | 1952                                                                                           | 1950                                                               | 4047               | Non-Contributing                                                                                                                                                                                                                               | no 717                                                                                                                                                                                                                                                                                                  |          | Breakers                                                                                                                    | Ave                                                                               | Royal Palms                                                                                                             | Monte Carlo Hotel                                                                                                                      | Little & Crawford                                                                                                                                      | Tropical Art Deco                                                                                                                                                                   |
|                                                                            | 504201060200                                                                                                                                                                                                 | 1950                                                                                           | 1947                                                               | 1947               | Contributing                                                                                                                                                                                                                                   | no 2901                                                                                                                                                                                                                                                                                                 |          | Belmar                                                                                                                      | Street                                                                            | Soleado                                                                                                                 | Nacant Lat                                                                                                                             | G.P. Johnson                                                                                                                                           | Modern Vernacular                                                                                                                                                                   |
|                                                                            | 504201060130                                                                                                                                                                                                 | 0                                                                                              |                                                                    |                    | Vacant Lot                                                                                                                                                                                                                                     | no 735                                                                                                                                                                                                                                                                                                  |          |                                                                                                                             | Blvd                                                                              | Vacant Lot                                                                                                              | Vacant Lot                                                                                                                             |                                                                                                                                                        | N/A                                                                                                                                                                                 |
|                                                                            | 504201060120                                                                                                                                                                                                 | 0                                                                                              |                                                                    |                    | Vacant Lot                                                                                                                                                                                                                                     | no 725                                                                                                                                                                                                                                                                                                  |          | Fort Lauderdale Beach                                                                                                       | Road                                                                              | Vacant Lot                                                                                                              | Vacant Lot                                                                                                                             |                                                                                                                                                        | N/A                                                                                                                                                                                 |
|                                                                            | 504201060110                                                                                                                                                                                                 | 0                                                                                              |                                                                    |                    | Vacant Lot                                                                                                                                                                                                                                     | no 3115                                                                                                                                                                                                                                                                                                 |          | Vistamar                                                                                                                    | Street                                                                            | Vacant Lot                                                                                                              | \\\\tau_1 = \\\                                                                                                                        |                                                                                                                                                        | N/A                                                                                                                                                                                 |
|                                                                            | E04204060440                                                                                                                                                                                                 |                                                                                                |                                                                    |                    | Vacant Lot                                                                                                                                                                                                                                     | no 734                                                                                                                                                                                                                                                                                                  |          | Breakers                                                                                                                    | Ave                                                                               | Vacant Lot                                                                                                              | Vacant Lot                                                                                                                             |                                                                                                                                                        | N/A                                                                                                                                                                                 |
|                                                                            | 504201060140                                                                                                                                                                                                 | 0                                                                                              | 1051                                                               |                    |                                                                                                                                                                                                                                                | no 2400                                                                                                                                                                                                                                                                                                 | 1        | Victomor                                                                                                                    | Ctroot                                                                            | Vacant Let                                                                                                              | Son Cato                                                                                                                               | LP O'Noill                                                                                                                                             | NI/A                                                                                                                                                                                |
|                                                                            | 504201060100                                                                                                                                                                                                 | 1951                                                                                           | 1951                                                               | 1055.53            | Vacant Lot                                                                                                                                                                                                                                     | no 3109                                                                                                                                                                                                                                                                                                 |          | Vistamar                                                                                                                    | Street                                                                            | Vacant Lot                                                                                                              | Sea Gate                                                                                                                               |                                                                                                                                                        | N/A                                                                                                                                                                                 |
| 40A                                                                        | 504201060100<br>504201060150                                                                                                                                                                                 | 1951<br>1985                                                                                   | c 2006                                                             | 1955-57            | Vacant Lot Contributing                                                                                                                                                                                                                        | no 733                                                                                                                                                                                                                                                                                                  |          | Breakers                                                                                                                    | Ave                                                                               | Convenant House                                                                                                         | Convenant House                                                                                                                        | Charles McKirahan                                                                                                                                      | No Style                                                                                                                                                                            |
| 40A<br>40b                                                                 | 504201060100<br>504201060150<br>504201060150                                                                                                                                                                 | 1951<br>1985<br>1985                                                                           | c 2006<br>c 2006                                                   | 1955-57            | Vacant Lot Contributing Contributing                                                                                                                                                                                                           | no 733<br>no 733                                                                                                                                                                                                                                                                                        |          | Breakers<br>Breakers                                                                                                        | Ave<br>Ave                                                                        | Convenant House Convenant House                                                                                         | Convenant House Convenant House                                                                                                        | Charles McKirahan<br>Charles McKirahan                                                                                                                 | No Style<br>No Style                                                                                                                                                                |
| 40A<br>40b<br>41                                                           | 504201060100<br>504201060150<br>504201060150<br>504201060160                                                                                                                                                 | 1951<br>1985<br>1985<br>1985                                                                   | c 2006<br>c 2006<br>c 2006                                         |                    | Vacant Lot Contributing Contributing Contributing                                                                                                                                                                                              | no         733           no         733           no         733                                                                                                                                                                                                                                        |          | Breakers<br>Breakers<br>Breakers                                                                                            | Ave<br>Ave<br>Ave                                                                 | Convenant House Convenant House Convenant House                                                                         | Convenant House Convenant House Convenant House                                                                                        | Charles McKirahan Charles McKirahan Charles McKirahan                                                                                                  | No Style<br>No Style<br>No Style                                                                                                                                                    |
| 40A<br>40b<br>41<br>42A                                                    | 504201060100<br>504201060150<br>504201060150<br>504201060160<br>504201060310                                                                                                                                 | 1951<br>1985<br>1985<br>1985<br>1985<br>1951                                                   | c 2006<br>c 2006<br>c 2006<br>1950                                 | 1955-57            | Vacant Lot Contributing Contributing Contributing Contributing Contributing                                                                                                                                                                    | no         733           no         733           no         733           no         2909                                                                                                                                                                                                              |          | Breakers<br>Breakers<br>Breakers<br>Vistamar                                                                                | Ave<br>Ave<br>Street                                                              | Convenant House Convenant House Convenant House Tranquilo                                                               | Convenant House Convenant House Convenant House Sea Gate                                                                               | Charles McKirahan<br>Charles McKirahan<br>Charles McKirahan<br>William Vaughn                                                                          | No Style<br>No Style<br>No Style<br>Modern Vernacular                                                                                                                               |
| 40A<br>40b<br>41<br>42A<br>42B                                             | 504201060100<br>504201060150<br>504201060150<br>504201060160<br>504201060310<br>504201060310                                                                                                                 | 1951<br>1985<br>1985<br>1985<br>1951<br>1951                                                   | c 2006<br>c 2006<br>c 2006<br>1950                                 | 1955-57<br>1955-57 | Vacant Lot Contributing Contributing Contributing Contributing Contributing Contributing                                                                                                                                                       | no         733           no         733           no         733           no         2909           no         2909                                                                                                                                                                                    |          | Breakers<br>Breakers<br>Breakers<br>Vistamar<br>Vistamar                                                                    | Ave Ave Ave Street Street                                                         | Convenant House Convenant House Convenant House Tranquilo Tranquilo                                                     | Convenant House Convenant House Convenant House Sea Gate Sea Gate                                                                      | Charles McKirahan Charles McKirahan Charles McKirahan William Vaughn William Vaughn                                                                    | No Style<br>No Style<br>No Style<br>Modern Vernacular<br>Modern Vernacular                                                                                                          |
| 40A<br>40b<br>41<br>42A<br>42B<br>43                                       | 504201060100<br>504201060150<br>504201060150<br>504201060160<br>504201060310<br>504201060310<br>504201060320                                                                                                 | 1951<br>1985<br>1985<br>1985<br>1951<br>1951<br>1951                                           | c 2006<br>c 2006<br>c 2006<br>1950                                 | 1955-57            | Vacant Lot Contributing Contributing Contributing Contributing Contributing Contributing Contributing                                                                                                                                          | no         733           no         733           no         733           no         2909           no         2909           no         2901                                                                                                                                                          |          | Breakers<br>Breakers<br>Breakers<br>Vistamar<br>Vistamar<br>Vistamar                                                        | Ave Ave Ave Street Street Street                                                  | Convenant House Convenant House Convenant House Tranquilo Tranquilo Tranquilo                                           | Convenant House Convenant House Convenant House Sea Gate Sea Gate Vista Mar                                                            | Charles McKirahan<br>Charles McKirahan<br>Charles McKirahan<br>William Vaughn                                                                          | No Style No Style No Style Modern Vernacular Modern Vernacular Modern Vernacular                                                                                                    |
| 40A<br>40b<br>41<br>42A<br>42B<br>43                                       | 504201060100<br>504201060150<br>504201060150<br>504201060160<br>504201060310<br>504201060310<br>504201060320<br>504201060330                                                                                 | 1951<br>1985<br>1985<br>1985<br>1985<br>1951<br>1951<br>1959<br>0                              | c 2006<br>c 2006<br>c 2006<br>1950<br>1950                         | 1955-57<br>1955-57 | Vacant Lot Contributing Contributing Contributing Contributing Contributing Contributing Contributing Contributing Vacant Lot                                                                                                                  | no     733       no     733       no     733       no     2909       no     2909       no     2901       no     2839                                                                                                                                                                                    |          | Breakers<br>Breakers<br>Breakers<br>Vistamar<br>Vistamar<br>Vistamar<br>Vistamar                                            | Ave Ave Ave Street Street Street Street                                           | Convenant House Convenant House Convenant House Tranquilo Tranquilo Tranquilo Vacant Lot                                | Convenant House Convenant House Convenant House Sea Gate Sea Gate Vista Mar Vacant Lot                                                 | Charles McKirahan Charles McKirahan Charles McKirahan William Vaughn William Vaughn Lester Avery                                                       | No Style No Style No Style Modern Vernacular Modern Vernacular Modern Vernacular N/A                                                                                                |
| 40A<br>40b<br>41<br>42A<br>42B<br>43<br>44                                 | 504201060100<br>504201060150<br>504201060150<br>504201060160<br>504201060310<br>504201060310<br>504201060320<br>504201060330<br>504201060340                                                                 | 1951<br>1985<br>1985<br>1985<br>1985<br>1951<br>1951<br>1959<br>0                              | c 2006<br>c 2006<br>c 2006<br>1950<br>1950<br>1948                 | 1955-57<br>1955-57 | Vacant Lot Contributing Contributing Contributing Contributing Contributing Contributing Contributing Vacant Lot Contributing                                                                                                                  | no     733       no     733       no     733       no     2909       no     2909       no     2901       no     2839       no     2831                                                                                                                                                                  |          | Breakers Breakers Breakers Vistamar Vistamar Vistamar Vistamar Vistamar Vistamar                                            | Ave Ave Ave Street Street Street Street Street Street                             | Convenant House Convenant House Convenant House Tranquilo Tranquilo Tranquilo                                           | Convenant House Convenant House Convenant House Sea Gate Sea Gate Vista Mar                                                            | Charles McKirahan Charles McKirahan Charles McKirahan William Vaughn William Vaughn Lester Avery J.B.O'Neill                                           | No Style No Style No Style Modern Vernacular Modern Vernacular Modern Vernacular Modern Vernacular N/A Modern Vernacular                                                            |
| 40A<br>40b<br>41<br>42A<br>42B<br>43<br>44<br>45                           | 504201060100<br>504201060150<br>504201060150<br>504201060160<br>504201060310<br>504201060310<br>504201060320<br>504201060330<br>504201060340<br>504201060350                                                 | 1951<br>1985<br>1985<br>1985<br>1985<br>1951<br>1951<br>1959<br>0<br>1954<br>1958              | c 2006<br>c 2006<br>c 2006<br>1950<br>1950                         | 1955-57<br>1955-57 | Vacant Lot Contributing Contributing Contributing Contributing Contributing Contributing Contributing Vacant Lot Contributing Contributing                                                                                                     | no         733           no         733           no         733           no         2909           no         2909           no         2901           no         2839           no         2831           no         740                                                                             |          | Breakers Breakers Vistamar Vistamar Vistamar Vistamar Vistamar Vistamar Vistamar Bayshore                                   | Ave Ave Ave Street Street Street Street Street Drive                              | Convenant House Convenant House Convenant House Tranquilo Tranquilo Tranquilo Vacant Lot Tranquilo                      | Convenant House Convenant House Convenant House Sea Gate Sea Gate Vista Mar Vacant Lot Cocobelle Resort                                | Charles McKirahan Charles McKirahan Charles McKirahan William Vaughn William Vaughn Lester Avery                                                       | No Style No Style No Style Modern Vernacular Modern Vernacular Modern Vernacular Modern Vernacular N/A Modern Vernacular Mid Century Modern                                         |
| 40A<br>40b<br>41<br>42A<br>42B<br>43<br>44<br>45<br>46                     | 504201060100<br>504201060150<br>504201060150<br>504201060160<br>504201060310<br>504201060310<br>504201060320<br>504201060330<br>504201060340<br>504201060350<br>504201060510                                 | 1951<br>1985<br>1985<br>1985<br>1951<br>1951<br>1951<br>1959<br>0<br>1954<br>1958              | c 2006<br>c 2006<br>c 2006<br>1950<br>1950<br>1948<br>1952<br>1956 | 1955-57<br>1955-57 | Vacant Lot Contributing Contributing Contributing Contributing Contributing Contributing Contributing Vacant Lot Contributing Contributing Vacant Lot                                                                                          | no         733           no         733           no         733           no         2909           no         2909           no         2901           no         2839           no         2831           no         740           no         2800                                                   |          | Breakers Breakers Vistamar Vistamar Vistamar Vistamar Vistamar Vistamar Vistamar Vistamar Vistamar Bayshore Vistamar        | Ave Ave Ave Street | Convenant House Convenant House Convenant House Tranquilo Tranquilo Tranquilo Vacant Lot Tranquilo Vacant Lot           | Convenant House Convenant House Convenant House Sea Gate Sea Gate Vista Mar Vacant Lot Cocobelle Resort Vacant Lot                     | Charles McKirahan Charles McKirahan Charles McKirahan William Vaughn William Vaughn Lester Avery J.B.O'Neill C.F. Mckirahan                            | No Style No Style No Style Modern Vernacular Modern Vernacular Modern Vernacular Modern Vernacular N/A Modern Vernacular Mid Century Modern N/A                                     |
| 40A<br>40b<br>41<br>42A<br>42B<br>43<br>44<br>45<br>46<br>47               | 504201060100<br>504201060150<br>504201060150<br>504201060160<br>504201060310<br>504201060310<br>504201060320<br>504201060330<br>504201060330<br>504201060350<br>504201060350<br>504201060310                 | 1951<br>1985<br>1985<br>1985<br>1985<br>1951<br>1951<br>1959<br>0<br>1954<br>1958<br>0         | c 2006<br>c 2006<br>c 2006<br>1950<br>1950<br>1948<br>1952<br>1956 | 1955-57<br>1955-57 | Vacant Lot Contributing Contributing Contributing Contributing Contributing Contributing Contributing Vacant Lot Contributing Vacant Lot Contributing Vacant Lot Contributing Contributing                                                     | no         733           no         733           no         733           no         2909           no         2901           no         2839           no         2831           no         740           no         2800           no         700                                                    |          | Breakers Breakers Breakers Vistamar Vistamar Vistamar Vistamar Vistamar Vistamar Vistamar Vistamar Antioch                  | Ave Ave Ave Street Street Street Street Drive Street Ave                          | Convenant House Convenant House Convenant House Tranquilo Tranquilo Tranquilo Vacant Lot Tranquilo Vacant Lot Beachdale | Convenant House Convenant House Convenant House Sea Gate Sea Gate Vista Mar Vacant Lot Cocobelle Resort Vacant Lot Beachdale           | Charles McKirahan Charles McKirahan Charles McKirahan William Vaughn William Vaughn Lester Avery  J.B.O'Neill C.F. Mckirahan                           | No Style No Style No Style Modern Vernacular Modern Vernacular Modern Vernacular N/A Modern Vernacular Mid Century Modern N/A Modern Vernacular                                     |
| 40A<br>40b<br>41<br>42A<br>42B<br>43<br>44<br>45<br>46<br>47<br>48A        | 504201060100<br>504201060150<br>504201060150<br>504201060160<br>504201060310<br>504201060310<br>504201060320<br>504201060330<br>504201060340<br>504201060350<br>504201060510<br>504201NX0130<br>504201NX0130 | 1951<br>1985<br>1985<br>1985<br>1985<br>1951<br>1951<br>1959<br>0<br>1954<br>1958<br>0<br>1957 | c 2006<br>c 2006<br>c 2006<br>1950<br>1950<br>1948<br>1952<br>1956 | 1955-57<br>1955-57 | Vacant Lot Contributing Contributing Contributing Contributing Contributing Contributing Contributing Vacant Lot Contributing Vacant Lot Contributing Vacant Lot Contributing Contributing Contributing Contributing Contributing Contributing | no         733           no         733           no         733           no         2909           no         2909           no         2901           no         2839           no         2831           no         740           no         2800           no         700           no         700 |          | Breakers Breakers Vistamar Vistamar Vistamar Vistamar Vistamar Vistamar Vistamar Vistamar Bayshore Vistamar Antioch Antioch | Ave Ave Ave Street Street Street Street Street Street Ave Ave Ave                 | Convenant House Convenant House Convenant House Tranquilo Tranquilo Vacant Lot Tranquilo Vacant Lot Beachdale Beachdale | Convenant House Convenant House Convenant House Sea Gate Sea Gate Vista Mar Vacant Lot Cocobelle Resort Vacant Lot Beachdale Beachdale | Charles McKirahan Charles McKirahan Charles McKirahan William Vaughn William Vaughn Lester Avery  J.B.O'Neill C.F. McKirahan J.B. O'Neill J.B. O'Neill | No Style No Style No Style Modern Vernacular Modern Vernacular Modern Vernacular Modern Vernacular N/A Modern Vernacular Mid Century Modern N/A Modern Vernacular Modern Vernacular |
| 40A<br>40b<br>41<br>42A<br>42B<br>43<br>44<br>45<br>46<br>47<br>48A<br>48B | 504201060100<br>504201060150<br>504201060150<br>504201060160<br>504201060310<br>504201060310<br>504201060320<br>504201060330<br>504201060330<br>504201060350<br>504201060350<br>504201060310                 | 1951<br>1985<br>1985<br>1985<br>1985<br>1951<br>1951<br>1959<br>0<br>1954<br>1958<br>0         | c 2006<br>c 2006<br>c 2006<br>1950<br>1950<br>1948<br>1952<br>1956 | 1955-57<br>1955-57 | Vacant Lot Contributing Contributing Contributing Contributing Contributing Contributing Contributing Vacant Lot Contributing Vacant Lot Contributing Vacant Lot Contributing Contributing                                                     | no         733           no         733           no         733           no         2909           no         2901           no         2839           no         2831           no         740           no         2800           no         700                                                    |          | Breakers Breakers Breakers Vistamar Vistamar Vistamar Vistamar Vistamar Vistamar Vistamar Vistamar Antioch                  | Ave Ave Ave Street Street Street Street Drive Street Ave                          | Convenant House Convenant House Convenant House Tranquilo Tranquilo Tranquilo Vacant Lot Tranquilo Vacant Lot Beachdale | Convenant House Convenant House Convenant House Sea Gate Sea Gate Vista Mar Vacant Lot Cocobelle Resort Vacant Lot Beachdale           | Charles McKirahan Charles McKirahan Charles McKirahan William Vaughn William Vaughn Lester Avery  J.B.O'Neill C.F. Mckirahan                           | No Style No Style No Style Modern Vernacular Modern Vernacular Modern Vernacular N/A Modern Vernacular Mid Century Modern N/A Modern Vernacular                                     |