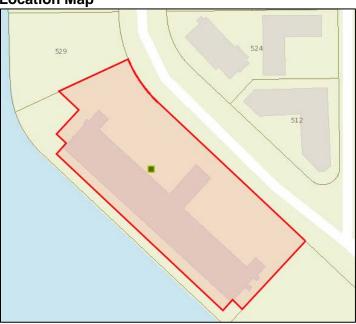

# MASTER LIST OF STRUCTURES SURVEYED

|                                                                            | 1                                                                                                                                                                                                            |                                                                                                |                                                                    |                    | .1                                                                                                                                                                                                                                             |                                                                                                                                                                                                                                                                                                         | T        | 1                                                                                                                           | 1                                                                                 | 1                                                                                                                       |                                                                                                                                        |                                                                                                                                                        |                                                                                                                                                                                     |
|----------------------------------------------------------------------------|--------------------------------------------------------------------------------------------------------------------------------------------------------------------------------------------------------------|------------------------------------------------------------------------------------------------|--------------------------------------------------------------------|--------------------|------------------------------------------------------------------------------------------------------------------------------------------------------------------------------------------------------------------------------------------------|---------------------------------------------------------------------------------------------------------------------------------------------------------------------------------------------------------------------------------------------------------------------------------------------------------|----------|-----------------------------------------------------------------------------------------------------------------------------|-----------------------------------------------------------------------------------|-------------------------------------------------------------------------------------------------------------------------|----------------------------------------------------------------------------------------------------------------------------------------|--------------------------------------------------------------------------------------------------------------------------------------------------------|-------------------------------------------------------------------------------------------------------------------------------------------------------------------------------------|
| Building #                                                                 |                                                                                                                                                                                                              | 1                                                                                              |                                                                    | Yr Built (Permit   |                                                                                                                                                                                                                                                | FMSF Address                                                                                                                                                                                                                                                                                            |          |                                                                                                                             |                                                                                   | Current Name                                                                                                            | Historic Name                                                                                                                          | Architect                                                                                                                                              | Style                                                                                                                                                                               |
| 1                                                                          | 504201PX0640                                                                                                                                                                                                 | 1958                                                                                           | 1956                                                               |                    | Contributing                                                                                                                                                                                                                                   | BD04492 345                                                                                                                                                                                                                                                                                             |          | Fort Lauderdale Beach                                                                                                       | Blvd                                                                              | Spring Tide                                                                                                             | Spring Tide                                                                                                                            | Polivitzky/Johnson                                                                                                                                     | Moderne                                                                                                                                                                             |
| 2                                                                          | 504201160020                                                                                                                                                                                                 | 1947                                                                                           | 1952                                                               | 1946               | Contributing                                                                                                                                                                                                                                   | no 3030                                                                                                                                                                                                                                                                                                 |          | Bayshore                                                                                                                    | Drive                                                                             | Ikona                                                                                                                   | Shell Resort                                                                                                                           | Robert Little                                                                                                                                          | Modern Vernacular                                                                                                                                                                   |
|                                                                            | 504201160030                                                                                                                                                                                                 | 1947                                                                                           | 1945                                                               | 1945               | Contributing                                                                                                                                                                                                                                   | BD04476 3016                                                                                                                                                                                                                                                                                            |          | , '                                                                                                                         | Drive                                                                             | None                                                                                                                    | Martindale                                                                                                                             | D. B. Macneir                                                                                                                                          | Tropical Art Deco                                                                                                                                                                   |
|                                                                            | 504201160030                                                                                                                                                                                                 | 1966                                                                                           | 1966                                                               |                    | Contributing                                                                                                                                                                                                                                   | no 3000                                                                                                                                                                                                                                                                                                 | +        | Bayshore                                                                                                                    | Drive                                                                             | Fortuna                                                                                                                 | Seaside & Sandy Shore                                                                                                                  | Joseph Phillips+Donald F. Castne                                                                                                                       |                                                                                                                                                                                     |
| 3C                                                                         | 504201160030                                                                                                                                                                                                 | 1951                                                                                           | 1951                                                               |                    | Contributing                                                                                                                                                                                                                                   | no 3008                                                                                                                                                                                                                                                                                                 |          | Bayshore                                                                                                                    | Drive                                                                             | Fortuna                                                                                                                 | Sandy Shore Motel                                                                                                                      | Manier & Lester Avery                                                                                                                                  | Modern Vernacular                                                                                                                                                                   |
| 4                                                                          | 504201160210                                                                                                                                                                                                 | 2009                                                                                           | 2008                                                               |                    | Non-Contributing                                                                                                                                                                                                                               | no 401                                                                                                                                                                                                                                                                                                  |          | Fort Lauderdale Beach                                                                                                       | Blvd                                                                              | "W" HOTEL                                                                                                               | "W" HOTEL                                                                                                                              |                                                                                                                                                        | No Style                                                                                                                                                                            |
| 5                                                                          | 504201AJ00**                                                                                                                                                                                                 | 1969                                                                                           |                                                                    |                    | Non-Contributing                                                                                                                                                                                                                               | no 3000                                                                                                                                                                                                                                                                                                 | <u> </u> | Riomar                                                                                                                      | Street                                                                            | Leisure House                                                                                                           |                                                                                                                                        |                                                                                                                                                        | No Style                                                                                                                                                                            |
|                                                                            | 504201430080                                                                                                                                                                                                 | 2010                                                                                           | c2007                                                              |                    |                                                                                                                                                                                                                                                | no 500-514                                                                                                                                                                                                                                                                                              |          | Birch                                                                                                                       | Road                                                                              | Marbellas Townhome                                                                                                      | Marbellas Townhome                                                                                                                     |                                                                                                                                                        | No Style                                                                                                                                                                            |
|                                                                            | 504201430090                                                                                                                                                                                                 | 2007                                                                                           |                                                                    |                    | Non-Contributing                                                                                                                                                                                                                               | no 3021-3043                                                                                                                                                                                                                                                                                            |          | Riomar                                                                                                                      | Street                                                                            | Marbellas Townhome                                                                                                      | Marbellas Townhome                                                                                                                     |                                                                                                                                                        | No Style                                                                                                                                                                            |
| 7                                                                          | 504201GJ0260                                                                                                                                                                                                 | 2006                                                                                           | 2006                                                               |                    | Non-Contributing                                                                                                                                                                                                                               | no 505                                                                                                                                                                                                                                                                                                  | N        | Fort Lauderdale Beach                                                                                                       | Blvd                                                                              | Hilton Hotel                                                                                                            | Hilton Hotel                                                                                                                           |                                                                                                                                                        | No Style                                                                                                                                                                            |
| 8                                                                          | 504201040170                                                                                                                                                                                                 | 0                                                                                              |                                                                    |                    | Vacant Lot                                                                                                                                                                                                                                     | no 505                                                                                                                                                                                                                                                                                                  |          | Breakers                                                                                                                    | Ave                                                                               |                                                                                                                         |                                                                                                                                        |                                                                                                                                                        | N/A                                                                                                                                                                                 |
| 9                                                                          | 504201040150                                                                                                                                                                                                 | 1963                                                                                           | 1963                                                               |                    | Contributing                                                                                                                                                                                                                                   | no 520                                                                                                                                                                                                                                                                                                  |          | Birch                                                                                                                       | Road                                                                              | Cheston House                                                                                                           | Cheston House                                                                                                                          | Herma Hastettler                                                                                                                                       | Modern Vernacular                                                                                                                                                                   |
| 10                                                                         | 504201040160                                                                                                                                                                                                 | 1950                                                                                           | 1947                                                               | 1947               | Contributing                                                                                                                                                                                                                                   | no 3003                                                                                                                                                                                                                                                                                                 |          | Viramar                                                                                                                     | Street                                                                            | The Royal Pavilon                                                                                                       | The Royal Pavilon                                                                                                                      | Lester Avery                                                                                                                                           | Modern Vernacular                                                                                                                                                                   |
|                                                                            | 5042010400**                                                                                                                                                                                                 | 0                                                                                              |                                                                    |                    | Vacant Lot                                                                                                                                                                                                                                     | no 525                                                                                                                                                                                                                                                                                                  |          | Fort Lauderdale Beach                                                                                                       | Blvd                                                                              |                                                                                                                         |                                                                                                                                        |                                                                                                                                                        | N/A                                                                                                                                                                                 |
|                                                                            | 504201040070                                                                                                                                                                                                 | 1950                                                                                           | 1950                                                               |                    | Vacant Lot                                                                                                                                                                                                                                     | BD04493 521                                                                                                                                                                                                                                                                                             |          | Fort Lauderdale Beach                                                                                                       | Blvd                                                                              | Avalon Waterfront Inn                                                                                                   | Avalon Waterfront Inn                                                                                                                  | Theodore Meyer/ Gamble, Powr                                                                                                                           |                                                                                                                                                                                     |
|                                                                            | 504201040050                                                                                                                                                                                                 | 1954                                                                                           | 1954                                                               |                    | Vacant Lot                                                                                                                                                                                                                                     | BD04494 529                                                                                                                                                                                                                                                                                             |          | Fort Lauderdale Beach                                                                                                       | Blvd                                                                              | Tropic Cay                                                                                                              | Tropic Cay                                                                                                                             | John B. O'Neill                                                                                                                                        | N/A                                                                                                                                                                                 |
|                                                                            | 504201040020                                                                                                                                                                                                 | 1951                                                                                           | 1951                                                               |                    | Vacant Lot                                                                                                                                                                                                                                     | no 520                                                                                                                                                                                                                                                                                                  | )        | Breakers                                                                                                                    | Ave                                                                               | Ocean Wave                                                                                                              | Ocean Wave                                                                                                                             | Lester Avery                                                                                                                                           | N/A                                                                                                                                                                                 |
|                                                                            | 504201040030                                                                                                                                                                                                 | 1951                                                                                           | 1951                                                               |                    | Vacant Lot                                                                                                                                                                                                                                     | no 3117                                                                                                                                                                                                                                                                                                 | '        | Viramar                                                                                                                     | Street                                                                            |                                                                                                                         | Annex of Avalon Waterfront                                                                                                             | William Vaughn                                                                                                                                         | N/A                                                                                                                                                                                 |
|                                                                            | 504201040040                                                                                                                                                                                                 | 1963                                                                                           | 1963                                                               |                    | Vacant Lot                                                                                                                                                                                                                                     | no 3100                                                                                                                                                                                                                                                                                                 |          | Windamar                                                                                                                    | Street                                                                            | Waterfront Inn                                                                                                          | Waterfront Inn                                                                                                                         | Joseph Phillips                                                                                                                                        | N/A                                                                                                                                                                                 |
|                                                                            | 504201040130                                                                                                                                                                                                 | 1949                                                                                           | 1949                                                               |                    | Contributing                                                                                                                                                                                                                                   | BD04490 3016                                                                                                                                                                                                                                                                                            |          | Windamar                                                                                                                    | Street                                                                            | Aqua                                                                                                                    |                                                                                                                                        | William Vaughn                                                                                                                                         | Modern Vernacular                                                                                                                                                                   |
|                                                                            | 504201040130                                                                                                                                                                                                 | 1949                                                                                           | 1949                                                               |                    | Contributing                                                                                                                                                                                                                                   | BD04490 3016                                                                                                                                                                                                                                                                                            |          | Windamar                                                                                                                    | Street                                                                            | Aqua                                                                                                                    |                                                                                                                                        | William Vaughn                                                                                                                                         | Modern Vernacular                                                                                                                                                                   |
|                                                                            | 504201040140                                                                                                                                                                                                 | 0                                                                                              |                                                                    |                    | Vacant Lot                                                                                                                                                                                                                                     | no 528                                                                                                                                                                                                                                                                                                  |          | Birch                                                                                                                       | Road                                                                              |                                                                                                                         |                                                                                                                                        |                                                                                                                                                        | Vacant Lot                                                                                                                                                                          |
| 14                                                                         | 504201040110                                                                                                                                                                                                 | 1948                                                                                           |                                                                    |                    | Contributing                                                                                                                                                                                                                                   | no 550                                                                                                                                                                                                                                                                                                  |          | Birch                                                                                                                       | Road                                                                              |                                                                                                                         |                                                                                                                                        |                                                                                                                                                        | Modern Vernacular                                                                                                                                                                   |
| 15                                                                         | 504201040120                                                                                                                                                                                                 | 1957                                                                                           | 1949                                                               | 1949               | Contributing                                                                                                                                                                                                                                   | no 543                                                                                                                                                                                                                                                                                                  |          | Breakers                                                                                                                    | Ave                                                                               | Windamar Beach Resort                                                                                                   | Windamar Beach Resort                                                                                                                  | Lester Avery                                                                                                                                           | Modern Vernacular                                                                                                                                                                   |
| 16                                                                         | 504201050010                                                                                                                                                                                                 | 2009                                                                                           | 2008                                                               |                    | Non-Contributing                                                                                                                                                                                                                               | no 551                                                                                                                                                                                                                                                                                                  |          | Fort Lauderdale Beach                                                                                                       | Blvd                                                                              | Conrad Hotel                                                                                                            | Trump Hotel                                                                                                                            |                                                                                                                                                        | No Style                                                                                                                                                                            |
| 17                                                                         | 504201040090                                                                                                                                                                                                 | 1951                                                                                           | 1951                                                               |                    | Contributing                                                                                                                                                                                                                                   | BD04482 551                                                                                                                                                                                                                                                                                             |          | Breakers                                                                                                                    | Ave                                                                               | Village Café/North Beach                                                                                                | . '                                                                                                                                    | J.B. O'Neill                                                                                                                                           | Mid Century Modern                                                                                                                                                                  |
| 18                                                                         | 504201040100                                                                                                                                                                                                 | 1951                                                                                           | 1957                                                               |                    | Contributing                                                                                                                                                                                                                                   | no 552                                                                                                                                                                                                                                                                                                  |          | Birch                                                                                                                       | Road                                                                              | Solas                                                                                                                   | Elysium Resort                                                                                                                         | G.P. Johnson                                                                                                                                           | Tropical Art Deco                                                                                                                                                                   |
|                                                                            | 504201BC1060                                                                                                                                                                                                 | 1972                                                                                           | 1959                                                               | 1959               | Contributing                                                                                                                                                                                                                                   | BD04481 600                                                                                                                                                                                                                                                                                             | N        | Birch                                                                                                                       | Road                                                                              | Birch House                                                                                                             | Birch House                                                                                                                            | Charles McKirahan                                                                                                                                      | Mid-Century Modern                                                                                                                                                                  |
|                                                                            | 504201BC1060                                                                                                                                                                                                 | 1972                                                                                           | 1958                                                               | 1960               | Contributing                                                                                                                                                                                                                                   | BD04488 3003                                                                                                                                                                                                                                                                                            |          | Terramar                                                                                                                    | Street                                                                            | Birch Tower                                                                                                             | Birch Tower                                                                                                                            | Charles McKirahan                                                                                                                                      | Mid-Century Modern                                                                                                                                                                  |
|                                                                            | 504201BC1060                                                                                                                                                                                                 | 1972                                                                                           | 1950                                                               | 1950               | Contributing                                                                                                                                                                                                                                   | BD04483 609                                                                                                                                                                                                                                                                                             |          | Breakers                                                                                                                    | Ave                                                                               | Birch Estate                                                                                                            | Birch Estate                                                                                                                           | William Vaughn                                                                                                                                         | Modern Vernacular                                                                                                                                                                   |
|                                                                            | 504201070030                                                                                                                                                                                                 | 1958                                                                                           | 1950                                                               | 1950               | Contributing                                                                                                                                                                                                                                   | no 600                                                                                                                                                                                                                                                                                                  | )        | Breakers                                                                                                                    | Ave                                                                               | Village Design                                                                                                          | Sea Wind                                                                                                                               | William Vaughn                                                                                                                                         | Modern Vernacular                                                                                                                                                                   |
|                                                                            | 504201070020                                                                                                                                                                                                 | 1950                                                                                           |                                                                    |                    | Contributing                                                                                                                                                                                                                                   | no 3115                                                                                                                                                                                                                                                                                                 |          | Terramar                                                                                                                    | Street                                                                            | N/A                                                                                                                     |                                                                                                                                        |                                                                                                                                                        | Modern Vernacular                                                                                                                                                                   |
|                                                                            | 504201AS0720                                                                                                                                                                                                 | 2004                                                                                           | c2007                                                              |                    | Non-Contributing                                                                                                                                                                                                                               | no 601                                                                                                                                                                                                                                                                                                  |          | Fort Lauderdale Beach                                                                                                       | Blvd                                                                              | The Atlantic Hotel                                                                                                      | The Atlantic Luxury Properties                                                                                                         |                                                                                                                                                        | No Style                                                                                                                                                                            |
| 23                                                                         | 504201070050                                                                                                                                                                                                 | 1971                                                                                           | 1950                                                               | 1950               | Contributing                                                                                                                                                                                                                                   | no 3110                                                                                                                                                                                                                                                                                                 | )        | Auramar                                                                                                                     | Street                                                                            | N/A                                                                                                                     | Sea Wind                                                                                                                               | Lester Avery                                                                                                                                           | Modern Vernacular                                                                                                                                                                   |
| 24                                                                         | 504201070040                                                                                                                                                                                                 | 1958                                                                                           | 1950                                                               | 1950               | Contributing                                                                                                                                                                                                                                   | no 608                                                                                                                                                                                                                                                                                                  |          | Breakers                                                                                                                    | Ave                                                                               | At the Market                                                                                                           | Sea Wind                                                                                                                               | William Vaughn                                                                                                                                         | Modern Vernacular                                                                                                                                                                   |
|                                                                            | 504201060230                                                                                                                                                                                                 | 1951                                                                                           | 1951                                                               |                    | Contributing                                                                                                                                                                                                                                   | no 618                                                                                                                                                                                                                                                                                                  |          | Birch                                                                                                                       | Road                                                                              | San's Souci                                                                                                             | San's Souci                                                                                                                            | G.P. Johnson                                                                                                                                           | Modern Vernacular                                                                                                                                                                   |
|                                                                            | 504201060230                                                                                                                                                                                                 | 1958                                                                                           | 1956                                                               |                    | Contributing                                                                                                                                                                                                                                   | no 2900                                                                                                                                                                                                                                                                                                 | 1        | Belmar                                                                                                                      | Street                                                                            | Tropi Rock                                                                                                              | Tropi Rock                                                                                                                             | J.B. O'Neill                                                                                                                                           | Modern Vernacular                                                                                                                                                                   |
|                                                                            | 504201060230                                                                                                                                                                                                 | 0                                                                                              | 0                                                                  |                    | Vacant Lot                                                                                                                                                                                                                                     | no 600                                                                                                                                                                                                                                                                                                  |          | (Block) Breakers                                                                                                            | Ave                                                                               | Vacant Lot                                                                                                              |                                                                                                                                        |                                                                                                                                                        | N/A                                                                                                                                                                                 |
|                                                                            | 504201060250                                                                                                                                                                                                 | 1965                                                                                           | 1951                                                               | 1951               | Contributing                                                                                                                                                                                                                                   | BD04491 619                                                                                                                                                                                                                                                                                             |          | Breakers                                                                                                                    | Ave                                                                               | Brynja Beach Shop                                                                                                       | Sun Terrace                                                                                                                            | Gamble, Pownall & Gilroy                                                                                                                               | Modern Vernacular                                                                                                                                                                   |
| 27                                                                         | 504201060040                                                                                                                                                                                                 | 0                                                                                              | 0                                                                  |                    | Parking Lot                                                                                                                                                                                                                                    | no 620                                                                                                                                                                                                                                                                                                  |          | Breakers                                                                                                                    | Ave                                                                               | Parking Lot                                                                                                             |                                                                                                                                        |                                                                                                                                                        | N/A                                                                                                                                                                                 |
| 28                                                                         | 504201060050                                                                                                                                                                                                 | 1954                                                                                           | 1956                                                               |                    | Contributing                                                                                                                                                                                                                                   | BD04484 619                                                                                                                                                                                                                                                                                             |          | Fort Lauderdale Beach                                                                                                       | Blvd                                                                              | Jolly Roger/Sea Club                                                                                                    | Jolly Roger/Sea Club                                                                                                                   | Tony Sherman                                                                                                                                           | Mid-Century Modern                                                                                                                                                                  |
|                                                                            | 504201060010                                                                                                                                                                                                 | 1959                                                                                           | 1952                                                               | 1952               | Contributing                                                                                                                                                                                                                                   | BD04485 625                                                                                                                                                                                                                                                                                             |          | Fort Lauderdale Beach                                                                                                       | Blvd                                                                              | Premiere                                                                                                                | Beach Plaza Hotel                                                                                                                      | Gamble, Pownall & Gilroy                                                                                                                               | Mid-Century Modern                                                                                                                                                                  |
|                                                                            | 504201060030                                                                                                                                                                                                 | 1959                                                                                           | 1959                                                               |                    | Contributing                                                                                                                                                                                                                                   | BD04477 3110                                                                                                                                                                                                                                                                                            |          | Belmar                                                                                                                      | Street                                                                            | Premiere                                                                                                                | Premiere                                                                                                                               | Arthur Rude                                                                                                                                            | Modern Vernacular                                                                                                                                                                   |
|                                                                            | 504201060020                                                                                                                                                                                                 | 0                                                                                              | 0                                                                  |                    | Parking Lot                                                                                                                                                                                                                                    | no 3100                                                                                                                                                                                                                                                                                                 |          | Belmar                                                                                                                      | Street                                                                            | Parking Lot                                                                                                             |                                                                                                                                        |                                                                                                                                                        | N/A                                                                                                                                                                                 |
| 32                                                                         | 5042010600**                                                                                                                                                                                                 | 2017                                                                                           |                                                                    |                    | Non-Contributing                                                                                                                                                                                                                               | no 701                                                                                                                                                                                                                                                                                                  |          | Fort Lauderdale Beach                                                                                                       | Blvd                                                                              | Paramount                                                                                                               |                                                                                                                                        |                                                                                                                                                        | No Style                                                                                                                                                                            |
|                                                                            | 504201060093                                                                                                                                                                                                 | 1965                                                                                           | c1965                                                              |                    | Non-Contributing                                                                                                                                                                                                                               | no 701                                                                                                                                                                                                                                                                                                  | .1       | Fort Lauderdale Beach                                                                                                       | Blvd                                                                              | Hotel/ Empty                                                                                                            | Hotel/ Empty                                                                                                                           | Name of the second                                                                                                                                     | Mid Century Modern                                                                                                                                                                  |
|                                                                            | 504201060080                                                                                                                                                                                                 | 0                                                                                              | c1955                                                              |                    | Non-Contributing                                                                                                                                                                                                                               |                                                                                                                                                                                                                                                                                                         |          | Breakers                                                                                                                    |                                                                                   | Sea Crest                                                                                                               | Sea Crest                                                                                                                              | William Vaughn                                                                                                                                         |                                                                                                                                                                                     |
|                                                                            | 504201060070                                                                                                                                                                                                 | 0                                                                                              | 1950                                                               |                    |                                                                                                                                                                                                                                                | no 716                                                                                                                                                                                                                                                                                                  |          | Breakers                                                                                                                    | Ave                                                                               | Sea Crea                                                                                                                | Sea Crea                                                                                                                               | William Vaughn                                                                                                                                         |                                                                                                                                                                                     |
| 22.4                                                                       | E0 4204 0504                                                                                                                                                                                                 | 0                                                                                              | 1950                                                               |                    |                                                                                                                                                                                                                                                | no 3109                                                                                                                                                                                                                                                                                                 |          |                                                                                                                             | Street                                                                            | David Dal                                                                                                               | The Debis D.                                                                                                                           | Wm T. Vaughn                                                                                                                                           | Mandaus Vannasid                                                                                                                                                                    |
|                                                                            | 504201060180                                                                                                                                                                                                 | 1948                                                                                           | 1948                                                               |                    | Contributing                                                                                                                                                                                                                                   | no 709                                                                                                                                                                                                                                                                                                  |          | Breakers                                                                                                                    | Ave                                                                               | Royal Palms                                                                                                             | The Robin Dale                                                                                                                         | G.P. Johnson                                                                                                                                           | Modern Vernacular                                                                                                                                                                   |
|                                                                            | 504201060180                                                                                                                                                                                                 | 1965                                                                                           | 1965                                                               |                    | Non-Contributing                                                                                                                                                                                                                               | no 710                                                                                                                                                                                                                                                                                                  |          | Birch                                                                                                                       | Road                                                                              | Royal Palms                                                                                                             | Three Palms Resort                                                                                                                     | Thor Amlie                                                                                                                                             | No Style Transcal Art Daga                                                                                                                                                          |
|                                                                            | 504201060180                                                                                                                                                                                                 | 1952                                                                                           | 1950                                                               | 4047               | Non-Contributing                                                                                                                                                                                                                               | no 717                                                                                                                                                                                                                                                                                                  |          | Breakers                                                                                                                    | Ave                                                                               | Royal Palms                                                                                                             | Monte Carlo Hotel                                                                                                                      | Little & Crawford                                                                                                                                      | Tropical Art Deco                                                                                                                                                                   |
|                                                                            | 504201060200                                                                                                                                                                                                 | 1950                                                                                           | 1947                                                               | 1947               | Contributing                                                                                                                                                                                                                                   | no 2901                                                                                                                                                                                                                                                                                                 |          | Belmar                                                                                                                      | Street                                                                            | Soleado                                                                                                                 | Nacant Lat                                                                                                                             | G.P. Johnson                                                                                                                                           | Modern Vernacular                                                                                                                                                                   |
|                                                                            | 504201060130                                                                                                                                                                                                 | 0                                                                                              |                                                                    |                    | Vacant Lot                                                                                                                                                                                                                                     | no 735                                                                                                                                                                                                                                                                                                  |          |                                                                                                                             | Blvd                                                                              | Vacant Lot                                                                                                              | Vacant Lot                                                                                                                             |                                                                                                                                                        | N/A                                                                                                                                                                                 |
|                                                                            | 504201060120                                                                                                                                                                                                 | 0                                                                                              |                                                                    |                    | Vacant Lot                                                                                                                                                                                                                                     | no 725                                                                                                                                                                                                                                                                                                  |          | Fort Lauderdale Beach                                                                                                       | Road                                                                              | Vacant Lot                                                                                                              | Vacant Lot                                                                                                                             |                                                                                                                                                        | N/A                                                                                                                                                                                 |
|                                                                            | 504201060110                                                                                                                                                                                                 | 0                                                                                              |                                                                    |                    | Vacant Lot                                                                                                                                                                                                                                     | no 3115                                                                                                                                                                                                                                                                                                 |          | Vistamar                                                                                                                    | Street                                                                            | Vacant Lot                                                                                                              | \\\\tau_1 = \\\                                                                                                                        |                                                                                                                                                        | N/A                                                                                                                                                                                 |
|                                                                            | E04204060440                                                                                                                                                                                                 |                                                                                                |                                                                    |                    | Vacant Lot                                                                                                                                                                                                                                     | no 734                                                                                                                                                                                                                                                                                                  |          | Breakers                                                                                                                    | Ave                                                                               | Vacant Lot                                                                                                              | Vacant Lot                                                                                                                             |                                                                                                                                                        | N/A                                                                                                                                                                                 |
|                                                                            | 504201060140                                                                                                                                                                                                 | 0                                                                                              | 1051                                                               |                    |                                                                                                                                                                                                                                                | no 2400                                                                                                                                                                                                                                                                                                 | 1        | Victomor                                                                                                                    | Ctroot                                                                            | Vacant Let                                                                                                              | Son Cato                                                                                                                               | LP O'Noill                                                                                                                                             | NI/A                                                                                                                                                                                |
|                                                                            | 504201060100                                                                                                                                                                                                 | 1951                                                                                           | 1951                                                               | 1055.53            | Vacant Lot                                                                                                                                                                                                                                     | no 3109                                                                                                                                                                                                                                                                                                 |          | Vistamar                                                                                                                    | Street                                                                            | Vacant Lot                                                                                                              | Sea Gate                                                                                                                               |                                                                                                                                                        | N/A                                                                                                                                                                                 |
| 40A                                                                        | 504201060100<br>504201060150                                                                                                                                                                                 | 1951<br>1985                                                                                   | c 2006                                                             | 1955-57            | Vacant Lot Contributing                                                                                                                                                                                                                        | no 733                                                                                                                                                                                                                                                                                                  |          | Breakers                                                                                                                    | Ave                                                                               | Convenant House                                                                                                         | Convenant House                                                                                                                        | Charles McKirahan                                                                                                                                      | No Style                                                                                                                                                                            |
| 40A<br>40b                                                                 | 504201060100<br>504201060150<br>504201060150                                                                                                                                                                 | 1951<br>1985<br>1985                                                                           | c 2006<br>c 2006                                                   | 1955-57            | Vacant Lot Contributing Contributing                                                                                                                                                                                                           | no 733<br>no 733                                                                                                                                                                                                                                                                                        |          | Breakers<br>Breakers                                                                                                        | Ave<br>Ave                                                                        | Convenant House Convenant House                                                                                         | Convenant House Convenant House                                                                                                        | Charles McKirahan<br>Charles McKirahan                                                                                                                 | No Style<br>No Style                                                                                                                                                                |
| 40A<br>40b<br>41                                                           | 504201060100<br>504201060150<br>504201060150<br>504201060160                                                                                                                                                 | 1951<br>1985<br>1985<br>1985                                                                   | c 2006<br>c 2006<br>c 2006                                         |                    | Vacant Lot Contributing Contributing Contributing                                                                                                                                                                                              | no         733           no         733           no         733                                                                                                                                                                                                                                        |          | Breakers<br>Breakers<br>Breakers                                                                                            | Ave<br>Ave<br>Ave                                                                 | Convenant House Convenant House Convenant House                                                                         | Convenant House Convenant House Convenant House                                                                                        | Charles McKirahan Charles McKirahan Charles McKirahan                                                                                                  | No Style<br>No Style<br>No Style                                                                                                                                                    |
| 40A<br>40b<br>41<br>42A                                                    | 504201060100<br>504201060150<br>504201060150<br>504201060160<br>504201060310                                                                                                                                 | 1951<br>1985<br>1985<br>1985<br>1985<br>1951                                                   | c 2006<br>c 2006<br>c 2006<br>1950                                 | 1955-57            | Vacant Lot Contributing Contributing Contributing Contributing Contributing                                                                                                                                                                    | no         733           no         733           no         733           no         2909                                                                                                                                                                                                              |          | Breakers<br>Breakers<br>Breakers<br>Vistamar                                                                                | Ave<br>Ave<br>Street                                                              | Convenant House Convenant House Convenant House Tranquilo                                                               | Convenant House Convenant House Convenant House Sea Gate                                                                               | Charles McKirahan<br>Charles McKirahan<br>Charles McKirahan<br>William Vaughn                                                                          | No Style<br>No Style<br>No Style<br>Modern Vernacular                                                                                                                               |
| 40A<br>40b<br>41<br>42A<br>42B                                             | 504201060100<br>504201060150<br>504201060150<br>504201060160<br>504201060310<br>504201060310                                                                                                                 | 1951<br>1985<br>1985<br>1985<br>1951<br>1951                                                   | c 2006<br>c 2006<br>c 2006<br>1950                                 | 1955-57<br>1955-57 | Vacant Lot Contributing Contributing Contributing Contributing Contributing Contributing                                                                                                                                                       | no         733           no         733           no         733           no         2909           no         2909                                                                                                                                                                                    |          | Breakers<br>Breakers<br>Breakers<br>Vistamar<br>Vistamar                                                                    | Ave Ave Ave Street Street                                                         | Convenant House Convenant House Convenant House Tranquilo Tranquilo                                                     | Convenant House Convenant House Convenant House Sea Gate Sea Gate                                                                      | Charles McKirahan Charles McKirahan Charles McKirahan William Vaughn William Vaughn                                                                    | No Style<br>No Style<br>No Style<br>Modern Vernacular<br>Modern Vernacular                                                                                                          |
| 40A<br>40b<br>41<br>42A<br>42B<br>43                                       | 504201060100<br>504201060150<br>504201060150<br>504201060160<br>504201060310<br>504201060310<br>504201060320                                                                                                 | 1951<br>1985<br>1985<br>1985<br>1951<br>1951<br>1951                                           | c 2006<br>c 2006<br>c 2006<br>1950                                 | 1955-57            | Vacant Lot Contributing Contributing Contributing Contributing Contributing Contributing Contributing                                                                                                                                          | no         733           no         733           no         733           no         2909           no         2909           no         2901                                                                                                                                                          |          | Breakers<br>Breakers<br>Breakers<br>Vistamar<br>Vistamar<br>Vistamar                                                        | Ave Ave Ave Street Street Street                                                  | Convenant House Convenant House Convenant House Tranquilo Tranquilo Tranquilo                                           | Convenant House Convenant House Convenant House Sea Gate Sea Gate Vista Mar                                                            | Charles McKirahan<br>Charles McKirahan<br>Charles McKirahan<br>William Vaughn                                                                          | No Style No Style No Style Modern Vernacular Modern Vernacular Modern Vernacular                                                                                                    |
| 40A<br>40b<br>41<br>42A<br>42B<br>43                                       | 504201060100<br>504201060150<br>504201060150<br>504201060160<br>504201060310<br>504201060310<br>504201060320<br>504201060330                                                                                 | 1951<br>1985<br>1985<br>1985<br>1985<br>1951<br>1951<br>1959<br>0                              | c 2006<br>c 2006<br>c 2006<br>1950<br>1950                         | 1955-57<br>1955-57 | Vacant Lot Contributing Contributing Contributing Contributing Contributing Contributing Contributing Contributing Vacant Lot                                                                                                                  | no     733       no     733       no     733       no     2909       no     2909       no     2901       no     2839                                                                                                                                                                                    |          | Breakers<br>Breakers<br>Breakers<br>Vistamar<br>Vistamar<br>Vistamar<br>Vistamar                                            | Ave Ave Ave Street Street Street Street                                           | Convenant House Convenant House Convenant House Tranquilo Tranquilo Tranquilo Vacant Lot                                | Convenant House Convenant House Convenant House Sea Gate Sea Gate Vista Mar Vacant Lot                                                 | Charles McKirahan Charles McKirahan Charles McKirahan William Vaughn William Vaughn Lester Avery                                                       | No Style No Style No Style Modern Vernacular Modern Vernacular Modern Vernacular N/A                                                                                                |
| 40A<br>40b<br>41<br>42A<br>42B<br>43<br>44                                 | 504201060100<br>504201060150<br>504201060150<br>504201060160<br>504201060310<br>504201060310<br>504201060320<br>504201060330<br>504201060340                                                                 | 1951<br>1985<br>1985<br>1985<br>1985<br>1951<br>1951<br>1959<br>0                              | c 2006<br>c 2006<br>c 2006<br>1950<br>1950<br>1948                 | 1955-57<br>1955-57 | Vacant Lot Contributing Contributing Contributing Contributing Contributing Contributing Contributing Vacant Lot Contributing                                                                                                                  | no     733       no     733       no     733       no     2909       no     2909       no     2901       no     2839       no     2831                                                                                                                                                                  |          | Breakers Breakers Breakers Vistamar Vistamar Vistamar Vistamar Vistamar Vistamar                                            | Ave Ave Ave Street Street Street Street Street Street                             | Convenant House Convenant House Convenant House Tranquilo Tranquilo Tranquilo                                           | Convenant House Convenant House Convenant House Sea Gate Sea Gate Vista Mar                                                            | Charles McKirahan Charles McKirahan Charles McKirahan William Vaughn William Vaughn Lester Avery J.B.O'Neill                                           | No Style No Style No Style Modern Vernacular Modern Vernacular Modern Vernacular Modern Vernacular N/A Modern Vernacular                                                            |
| 40A<br>40b<br>41<br>42A<br>42B<br>43<br>44<br>45                           | 504201060100<br>504201060150<br>504201060150<br>504201060160<br>504201060310<br>504201060310<br>504201060320<br>504201060330<br>504201060340<br>504201060350                                                 | 1951<br>1985<br>1985<br>1985<br>1985<br>1951<br>1951<br>1959<br>0<br>1954<br>1958              | c 2006<br>c 2006<br>c 2006<br>1950<br>1950                         | 1955-57<br>1955-57 | Vacant Lot Contributing Contributing Contributing Contributing Contributing Contributing Contributing Vacant Lot Contributing Contributing                                                                                                     | no         733           no         733           no         733           no         2909           no         2909           no         2901           no         2839           no         2831           no         740                                                                             |          | Breakers Breakers Vistamar Vistamar Vistamar Vistamar Vistamar Vistamar Vistamar Bayshore                                   | Ave Ave Ave Street Street Street Street Street Drive                              | Convenant House Convenant House Convenant House Tranquilo Tranquilo Tranquilo Vacant Lot Tranquilo                      | Convenant House Convenant House Convenant House Sea Gate Sea Gate Vista Mar Vacant Lot Cocobelle Resort                                | Charles McKirahan Charles McKirahan Charles McKirahan William Vaughn William Vaughn Lester Avery                                                       | No Style No Style No Style Modern Vernacular Modern Vernacular Modern Vernacular Modern Vernacular N/A Modern Vernacular Mid Century Modern                                         |
| 40A<br>40b<br>41<br>42A<br>42B<br>43<br>44<br>45<br>46                     | 504201060100<br>504201060150<br>504201060150<br>504201060160<br>504201060310<br>504201060310<br>504201060320<br>504201060330<br>504201060340<br>504201060350<br>504201060510                                 | 1951<br>1985<br>1985<br>1985<br>1951<br>1951<br>1951<br>1959<br>0<br>1954<br>1958              | c 2006<br>c 2006<br>c 2006<br>1950<br>1950<br>1948<br>1952<br>1956 | 1955-57<br>1955-57 | Vacant Lot Contributing Contributing Contributing Contributing Contributing Contributing Contributing Vacant Lot Contributing Contributing Vacant Lot                                                                                          | no         733           no         733           no         733           no         2909           no         2909           no         2901           no         2839           no         2831           no         740           no         2800                                                   |          | Breakers Breakers Vistamar Vistamar Vistamar Vistamar Vistamar Vistamar Vistamar Vistamar Vistamar Bayshore Vistamar        | Ave Ave Ave Street | Convenant House Convenant House Convenant House Tranquilo Tranquilo Tranquilo Vacant Lot Tranquilo Vacant Lot           | Convenant House Convenant House Convenant House Sea Gate Sea Gate Vista Mar Vacant Lot Cocobelle Resort Vacant Lot                     | Charles McKirahan Charles McKirahan Charles McKirahan William Vaughn William Vaughn Lester Avery J.B.O'Neill C.F. Mckirahan                            | No Style No Style No Style Modern Vernacular Modern Vernacular Modern Vernacular Modern Vernacular N/A Modern Vernacular Mid Century Modern N/A                                     |
| 40A<br>40b<br>41<br>42A<br>42B<br>43<br>44<br>45<br>46<br>47               | 504201060100<br>504201060150<br>504201060150<br>504201060160<br>504201060310<br>504201060310<br>504201060320<br>504201060330<br>504201060330<br>504201060350<br>504201060350<br>504201060310                 | 1951<br>1985<br>1985<br>1985<br>1985<br>1951<br>1951<br>1959<br>0<br>1954<br>1958<br>0         | c 2006<br>c 2006<br>c 2006<br>1950<br>1950<br>1948<br>1952<br>1956 | 1955-57<br>1955-57 | Vacant Lot Contributing Contributing Contributing Contributing Contributing Contributing Contributing Vacant Lot Contributing Vacant Lot Contributing Vacant Lot Contributing Contributing                                                     | no         733           no         733           no         733           no         2909           no         2901           no         2839           no         2831           no         740           no         2800           no         700                                                    |          | Breakers Breakers Breakers Vistamar Vistamar Vistamar Vistamar Vistamar Vistamar Vistamar Vistamar Antioch                  | Ave Ave Ave Street Street Street Street Drive Street Ave                          | Convenant House Convenant House Convenant House Tranquilo Tranquilo Tranquilo Vacant Lot Tranquilo Vacant Lot Beachdale | Convenant House Convenant House Convenant House Sea Gate Sea Gate Vista Mar Vacant Lot Cocobelle Resort Vacant Lot Beachdale           | Charles McKirahan Charles McKirahan Charles McKirahan William Vaughn William Vaughn Lester Avery  J.B.O'Neill C.F. Mckirahan                           | No Style No Style No Style Modern Vernacular Modern Vernacular Modern Vernacular N/A Modern Vernacular Mid Century Modern N/A Modern Vernacular                                     |
| 40A<br>40b<br>41<br>42A<br>42B<br>43<br>44<br>45<br>46<br>47<br>48A        | 504201060100<br>504201060150<br>504201060150<br>504201060160<br>504201060310<br>504201060310<br>504201060320<br>504201060330<br>504201060340<br>504201060350<br>504201060510<br>504201NX0130<br>504201NX0130 | 1951<br>1985<br>1985<br>1985<br>1985<br>1951<br>1951<br>1959<br>0<br>1954<br>1958<br>0<br>1957 | c 2006<br>c 2006<br>c 2006<br>1950<br>1950<br>1948<br>1952<br>1956 | 1955-57<br>1955-57 | Vacant Lot Contributing Contributing Contributing Contributing Contributing Contributing Contributing Vacant Lot Contributing Vacant Lot Contributing Vacant Lot Contributing Contributing Contributing Contributing Contributing Contributing | no         733           no         733           no         733           no         2909           no         2909           no         2901           no         2839           no         2831           no         740           no         2800           no         700           no         700 |          | Breakers Breakers Vistamar Vistamar Vistamar Vistamar Vistamar Vistamar Vistamar Vistamar Bayshore Vistamar Antioch Antioch | Ave Ave Ave Street Street Street Street Street Street Ave Ave Ave                 | Convenant House Convenant House Convenant House Tranquilo Tranquilo Vacant Lot Tranquilo Vacant Lot Beachdale Beachdale | Convenant House Convenant House Convenant House Sea Gate Sea Gate Vista Mar Vacant Lot Cocobelle Resort Vacant Lot Beachdale Beachdale | Charles McKirahan Charles McKirahan Charles McKirahan William Vaughn William Vaughn Lester Avery  J.B.O'Neill C.F. McKirahan J.B. O'Neill J.B. O'Neill | No Style No Style No Style Modern Vernacular Modern Vernacular Modern Vernacular Modern Vernacular N/A Modern Vernacular Mid Century Modern N/A Modern Vernacular Modern Vernacular |
| 40A<br>40b<br>41<br>42A<br>42B<br>43<br>44<br>45<br>46<br>47<br>48A<br>48B | 504201060100<br>504201060150<br>504201060150<br>504201060160<br>504201060310<br>504201060310<br>504201060320<br>504201060330<br>504201060330<br>504201060350<br>504201060350<br>504201060310                 | 1951<br>1985<br>1985<br>1985<br>1985<br>1951<br>1951<br>1959<br>0<br>1954<br>1958<br>0         | c 2006<br>c 2006<br>c 2006<br>1950<br>1950<br>1948<br>1952<br>1956 | 1955-57<br>1955-57 | Vacant Lot Contributing Contributing Contributing Contributing Contributing Contributing Contributing Vacant Lot Contributing Vacant Lot Contributing Vacant Lot Contributing Contributing                                                     | no         733           no         733           no         733           no         2909           no         2901           no         2839           no         2831           no         740           no         2800           no         700                                                    |          | Breakers Breakers Breakers Vistamar Vistamar Vistamar Vistamar Vistamar Vistamar Vistamar Vistamar Antioch                  | Ave Ave Ave Street Street Street Street Drive Street Ave                          | Convenant House Convenant House Convenant House Tranquilo Tranquilo Tranquilo Vacant Lot Tranquilo Vacant Lot Beachdale | Convenant House Convenant House Convenant House Sea Gate Sea Gate Vista Mar Vacant Lot Cocobelle Resort Vacant Lot Beachdale           | Charles McKirahan Charles McKirahan Charles McKirahan William Vaughn William Vaughn Lester Avery  J.B.O'Neill C.F. Mckirahan                           | No Style No Style No Style Modern Vernacular Modern Vernacular Modern Vernacular N/A Modern Vernacular Mid Century Modern N/A Modern Vernacular                                     |