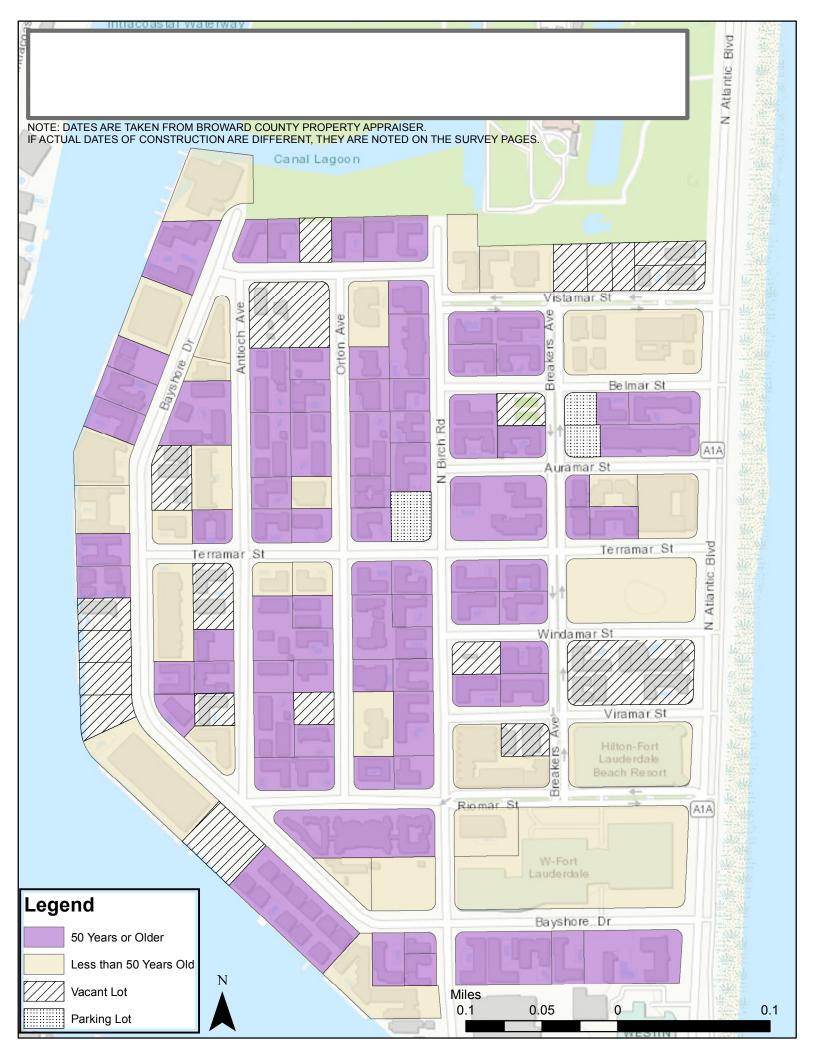

| Escape/ Tiffany                   | Theo A. Meyer     | Mid Century Modern   |
| 124B       | 504201160130 | 2017           |                 |                  | Non-Contributing |         | 2900    | Riomar   | Street | Gale                     |                                   |                   | No Style             |
| 124C       | 504201160140 | 2017           |                 |                  | Non-Contributing |         | 2900    | Riomar   | Street | Gale                     |                                   |                   | No Style             |

3

# Birch Estates Historic Maps



Sanborn Fire Insurance Map from Fort Lauderdale, Broward County, Florida. Sanborn Map Company.



Hopkins map from Fort Lauderdale, Broward County, Florida. G.M. Hopkins Co. 1980











# Birch Estates Survey Area Central Beach Architectural Resources Survey Locator Map



# **BIRCH ESTATES**

# **Central Beach Architectural Resources Survey**

**Building Number: 1** 

Address: 345 N Ft Lauderdale Beach Blvd

Date: 1956 \*as per permit records Architect: Polevitzsky/Johnson Architectural Style: Moderne

Folio: 504201PX0640

**Current Business Name (if applicable)** 

**Spring Tide Apartments** 

Contributing or Non-Contributing: Contributing

**Existing Condition of Structure:** Good

Noticeable Alterations: Yes If yes, what are the alterations?

Installation of windows at select balconies

Has building been demolished since 2008 survey?

No

Number of Stories: 11

**Number of Commercial Tenant Spaces: N/A** 

Number of Hotel Rooms: N/A Building Use: Apartment/Con