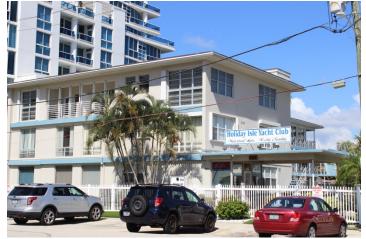

el Rooms: N/A Building Use: Motel/Hotel

**Building Materials: Stucco** 

**Building Configuration:** L-Shaped **Architectural Style:** Modern Vernacular

**Building Design Features** 

- Floating Staircase
- Railings (Decorative)Railings (Non-Decorative)
- Beanpoles
- Catwalks (Exterior Corridors)
- Other Elevated walkway with decorative railings connecting two buildings
- Planters

#### Sign Types

• Other – roof sign, fence sign

#### **Site Features**

- Fence or Gate in front of structure
- Parking in Front
- Street Lighting
- Other Pool in courtyard

**Roof Type:** Flat

Roof Material: Flat Roof - Not Visible

### Window Type

- Awning
- Single-Hung
- Fixed

With or Without Muntins: Without Muntins

# Geopoint

Lat: 26.134 Lon: -80.108

# **Location Map**



### **Reference Photo**



# **Historic Photo**



**Building Number: 91** 

Address: 715 Bayshore Drive

**Date: 2004** 

Architect: Unknown

Architectural Style: No Style

Folio: 504201AT0170

**Current Business Name (if applicable)** 

La Rive

Contributing or Non-Contributing: Non-Contributing

**Existing Condition of Structure:** Excellent

Noticeable Alterations: No

Has building been demolished since 2008 survey?

No

Number of Stories: 10

Number of Residential Living Units: 36 Number of Commercial Tenant Spaces: N/A

Number of Hotel Rooms: N/A Building Use: Apartment/Condo

**Building Materials: Stucco** 

**Building Configuration:** Rectangular/Square

**Building Design Features** 

Cantilevered Projection/Canopy

- Balcony(ies)
- Built-in Planters
- Louvers
- Railings (Non-Decorative)

# Sign Types

Wal