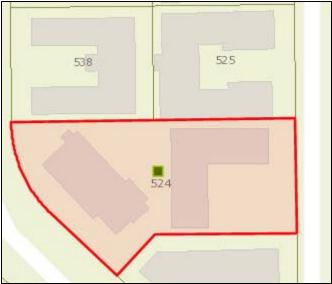

Without Muntins: Without Muntins

#### Geopoint

Lat: 26.13 Lon: -80.108

### **Location Map**



## **Reference Photo**



Historic Photo None Available

**Urban Design and Planning Division** 

**Building Number: 105B** 

Address: 524 Bayshore Drive

**Date:** 1949

**Architect:** C. Stewart **Folio:** 504201040530

**Current Business Name (if applicable)** 

Tara

Contributing or Non-Contributing: Non-Contributing Has building been demolished since 2008 survey?

Yes

If yes, what year was the building demolished?

Unsure

Number of Stories: 0

**Number of Residential Living Units:** N/A **Number of Commercial Tenant Spaces:** N/A

Number of Hotel Rooms: N/A Building Use: Other – Vacant lot

### **Site Features**

Street Lighting

# Geopoint

Lat: 26.13 Lon: -80.108

# **Location Map**





Historic Photo None Available

**Building Number: 106** 

Address: 538 Bayshore Drive

**Date:** 1952

**Architect:** Lester Avery

Architectural Style: Modern Vernacular

Folio: 504201040540

**Current Business Name (if applicable)** 

Tara North

Contributing or Non-Contributing: Contributing

**Existing Condition of Structure: Good** 

Noticeable Alterations: Unsure

Has building been demolished since 2008 survey?

No

Number of Stories: 2

**Number of Residential Living Units:** N/A **Number of Commercial Tenant Spaces:** N/A

Number of Hotel Rooms: 17 Building Use: Motel/Hotel

**Building Materials: Stucco** 

**Building Configuration:** Courtyard/U-Shaped

**Building Design Features** 

Balcony(ies)

Railings (Non-Decorative)

- Railings (Decorative)
- Planters
- Boxed Window/Ext