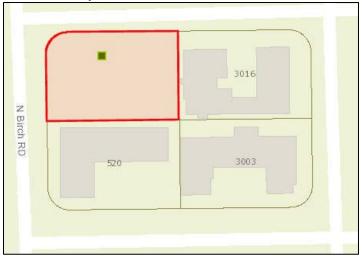

# MASTER LIST OF STRUCTURES SURVEYED

|                                                                            | 1                                                                                                                                                                                                            |                                                                                                |                                                                    |                    | .1                                                                                                                                                                                                                                             |                                                                                                                                                                                                                                                                                                         | T        | 1                                                                                                                           | 1                                                                                 | 1                                                                                                                       |                                                                                                                                        |                                                                                                                                                        |                                                                                                                                                                                     |
|----------------------------------------------------------------------------|--------------------------------------------------------------------------------------------------------------------------------------------------------------------------------------------------------------|------------------------------------------------------------------------------------------------|--------------------------------------------------------------------|--------------------|------------------------------------------------------------------------------------------------------------------------------------------------------------------------------------------------------------------------------------------------|---------------------------------------------------------------------------------------------------------------------------------------------------------------------------------------------------------------------------------------------------------------------------------------------------------|----------|-----------------------------------------------------------------------------------------------------------------------------|-----------------------------------------------------------------------------------|-------------------------------------------------------------------------------------------------------------------------|----------------------------------------------------------------------------------------------------------------------------------------|--------------------------------------------------------------------------------------------------------------------------------------------------------|-------------------------------------------------------------------------------------------------------------------------------------------------------------------------------------|
| Building #                                                                 |                                                                                                                                                                                                              | 1                                                                                              |                                                                    | Yr Built (Permit   |                                                                                                                                                                                                                                                | FMSF Address                                                                                                                                                                                                                                                                                            |          |                                                                                                                             |                                                                                   | Current Name                                                                                                            | Historic Name                                                                                                                          | Architect                                                                                                                                              | Style                                                                                                                                                                               |
| 1                                                                          | 504201PX0640                                                                                                                                                                                                 | 1958                                                                                           | 1956                                                               |                    | Contributing                                                                                                                                                                                                                                   | BD04492 345                                                                                                                                                                                                                                                                                             |          | Fort Lauderdale Beach                                                                                                       | Blvd                                                                              | Spring Tide                                                                                                             | Spring Tide                                                                                                                            | Polivitzky/Johnson                                                                                                                                     | Moderne                                                                                                                                                                             |
| 2                                                                          | 504201160020                                                                                                                                                                                                 | 1947                                                                                           | 1952                                                               | 1946               | Contributing                                                                                                                                                                                                                                   | no 3030                                                                                                                                                                                                                                                                                                 |          | Bayshore                                                                                                                    | Drive                                                                             | Ikona                                                                                                                   | Shell Resort                                                                                                                           | Robert Little                                                                                                                                          | Modern Vernacular                                                                                                                                                                   |
|                                                                            | 504201160030                                                                                                                                                                                                 | 1947                                                                                           | 1945                                                               | 1945               | Contributing                                                                                                                                                                                                                                   | BD04476 3016                                                                                                                                                                                                                                                                                            |          | , '                                                                                                                         | Drive                                                                             | None                                                                                                                    | Martindale                                                                                                                             | D. B. Macneir                                                                                                                                          | Tropical Art Deco                                                                                                                                                                   |
|                                                                            | 504201160030                                                                                                                                                                                                 | 1966                                                                                           | 1966                                                               |                    | Contributing                                                                                                                                                                                                                                   | no 3000                                                                                                                                                                                                                                                                                                 | +        | Bayshore                                                                                                                    | Drive                                                                             | Fortuna                                                                                                                 | Seaside & Sandy Shore                                                                                                                  | Joseph Phillips+Donald F. Castne                                                                                                                       |                                                                                                                                                                                     |
| 3C                                                                         | 504201160030                                                                                                                                                                                                 | 1951                                                                                           | 1951                                                               |                    | Contributing                                                                                                                                                                                                                                   | no 3008                                                                                                                                                                                                                                                                                                 |          | Bayshore                                                                                                                    | Drive                                                                             | Fortuna                                                                                                                 | Sandy Shore Motel                                                                                                                      | Manier & Lester Avery                                                                                                                                  | Modern Vernacular                                                                                                                                                                   |
| 4                                                                          | 504201160210                                                                                                                                                                                                 | 2009                                                                                           | 2008                                                               |                    | Non-Contributing                                                                                                                                                                                                                               | no 401                                                                                                                                                                                                                                                                                                  |          | Fort Lauderdale Beach                                                                                                       | Blvd                                                                              | "W" HOTEL                                                                                                               | "W" HOTEL                                                                                                                              |                                                                                                                                                        | No Style                                                                                                                                                                            |
| 5                                                                          | 504201AJ00**                                                                                                                                                                                                 | 1969                                                                                           |                                                                    |                    | Non-Contributing                                                                                                                                                                                                                               | no 3000                                                                                                                                                                                                                                                                                                 | <u> </u> | Riomar                                                                                                                      | Street                                                                            | Leisure House                                                                                                           |                                                                                                                                        |                                                                                                                                                        | No Style                                                                                                                                                                            |
|                                                                            | 504201430080                                                                                                                                                                                                 | 2010                                                                                           | c2007                                                              |                    |                                                                                                                                                                                                                                                | no 500-514                                                                                                                                                                                                                                                                                              |          | Birch                                                                                                                       | Road                                                                              | Marbellas Townhome                                                                                                      | Marbellas Townhome                                                                                                                     |                                                                                                                                                        | No Style                                                                                                                                                                            |
|                                                                            | 504201430090                                                                                                                                                                                                 | 2007                                                                                           |                                                                    |                    | Non-Contributing                                                                                                                                                                                                                               | no 3021-3043                                                                                                                                                                                                                                                                                            |          | Riomar                                                                                                                      | Street                                                                            | Marbellas Townhome                                                                                                      | Marbellas Townhome                                                                                                                     |                                                                                                                                                        | No Style                                                                                                                                                                            |
| 7                                                                          | 504201GJ0260                                                                                                                                                                                                 | 2006                                                                                           | 2006                                                               |                    | Non-Contributing                                                                                                                                                                                                                               | no 505                                                                                                                                                                                                                                                                                                  | N        | Fort Lauderdale Beach                                                                                                       | Blvd                                                                              | Hilton Hotel                                                                                                            | Hilton Hotel                                                                                                                           |                                                                                                                                                        | No Style                                                                                                                                                                            |
| 8                                                                          | 504201040170                                                                                                                                                                                                 | 0                                                                                              |                                                                    |                    | Vacant Lot                                                                                                                                                                                                                                     | no 505                                                                                                                                                                                                                                                                                                  |          | Breakers                                                                                                                    | Ave                                                                               |                                                                                                                         |                                                                                                                                        |                                                                                                                                                        | N/A                                                                                                                                                                                 |
| 9                                                                          | 504201040150                                                                                                                                                                                                 | 1963                                                                                           | 1963                                                               |                    | Contributing                                                                                                                                                                                                                                   | no 520                                                                                                                                                                                                                                                                                                  |          | Birch                                                                                                                       | Road                                                                              | Cheston House                                                                                                           | Cheston House                                                                                                                          | Herma Hastettler                                                                                                                                       | Modern Vernacular                                                                                                                                                                   |
| 10                                                                         | 504201040160                                                                                                                                                                                                 | 1950                                                                                           | 1947                                                               | 1947               | Contributing                                                                                                                                                                                                                                   | no 3003                                                                                                                                                                                                                                                                                                 |          | Viramar                                                                                                                     | Street                                                                            | The Royal Pavilon                                                                                                       | The Royal Pavilon                                                                                                                      | Lester Avery                                                                                                                                           | Modern Vernacular                                                                                                                                                                   |
|                                                                            | 5042010400**                                                                                                                                                                                                 | 0                                                                                              |                                                                    |                    | Vacant Lot                                                                                                                                                                                                                                     | no 525                                                                                                                                                                                                                                                                                                  |          | Fort Lauderdale Beach                                                                                                       | Blvd                                                                              |                                                                                                                         |                                                                                                                                        |                                                                                                                                                        | N/A                                                                                                                                                                                 |
|                                                                            | 504201040070                                                                                                                                                                                                 | 1950                                                                                           | 1950                                                               |                    | Vacant Lot                                                                                                                                                                                                                                     | BD04493 521                                                                                                                                                                                                                                                                                             |          | Fort Lauderdale Beach                                                                                                       | Blvd                                                                              | Avalon Waterfront Inn                                                                                                   | Avalon Waterfront Inn                                                                                                                  | Theodore Meyer/ Gamble, Powr                                                                                                                           |                                                                                                                                                                                     |
|                                                                            | 504201040050                                                                                                                                                                                                 | 1954                                                                                           | 1954                                                               |                    | Vacant Lot                                                                                                                                                                                                                                     | BD04494 529                                                                                                                                                                                                                                                                                             |          | Fort Lauderdale Beach                                                                                                       | Blvd                                                                              | Tropic Cay                                                                                                              | Tropic Cay                                                                                                                             | John B. O'Neill                                                                                                                                        | N/A                                                                                                                                                                                 |
|                                                                            | 504201040020                                                                                                                                                                                                 | 1951                                                                                           | 1951                                                               |                    | Vacant Lot                                                                                                                                                                                                                                     | no 520                                                                                                                                                                                                                                                                                                  | )        | Breakers                                                                                                                    | Ave                                                                               | Ocean Wave                                                                                                              | Ocean Wave                                                                                                                             | Lester Avery                                                                                                                                           | N/A                                                                                                                                                                                 |
|                                                                            | 504201040030                                                                                                                                                                                                 | 1951                                                                                           | 1951                                                               |                    | Vacant Lot                                                                                                                                                                                                                                     | no 3117                                                                                                                                                                                                                                                                                                 | '        | Viramar                                                                                                                     | Street                                                                            |                                                                                                                         | Annex of Avalon Waterfront                                                                                                             | William Vaughn                                                                                                                                         | N/A                                                                                                                                                                                 |
|                                                                            | 504201040040                                                                                                                                                                                                 | 1963                                                                                           | 1963                                                               |                    | Vacant Lot                                                                                                                                                                                                                                     | no 3100                                                                                                                                                                                                                                                                                                 |          | Windamar                                                                                                                    | Street                                                                            | Waterfront Inn                                                                                                          | Waterfront Inn                                                                                                                         | Joseph Phillips                                                                                                                                        | N/A                                                                                                                                                                                 |
|                                                                            | 504201040130                                                                                                                                                                                                 | 1949                                                                                           | 1949                                                               |                    | Contributing                                                                                                                                                                                                                                   | BD04490 3016                                                                                                                                                                                                                                                                                            |          | Windamar                                                                                                                    | Street                                                                            | Aqua                                                                                                                    |                                                                                                                                        | William Vaughn                                                                                                                                         | Modern Vernacular                                                                                                                                                                   |
|                                                                            | 504201040130                                                                                                                                                                                                 | 1949                                                                                           | 1949                                                               |                    | Contributing                                                                                                                                                                                                                                   | BD04490 3016                                                                                                                                                                                                                                                                                            |          | Windamar                                                                                                                    | Street                                                                            | Aqua                                                                                                                    |                                                                                                                                        | William Vaughn                                                                                                                                         | Modern Vernacular                                                                                                                                                                   |
|                                                                            | 504201040140                                                                                                                                                                                                 | 0                                                                                              |                                                                    |                    | Vacant Lot                                                                                                                                                                                                                                     | no 528                                                                                                                                                                                                                                                                                                  |          | Birch                                                                                                                       | Road                                                                              |                                                                                                                         |                                                                                                                                        |                                                                                                                                                        | Vacant Lot                                                                                                                                                                          |
| 14                                                                         | 504201040110                                                                                                                                                                                                 | 1948                                                                                           |                                                                    |                    | Contributing                                                                                                                                                                                                                                   | no 550                                                                                                                                                                                                                                                                                                  |          | Birch                                                                                                                       | Road                                                                              |                                                                                                                         |                                                                                                                                        |                                                                                                                                                        | Modern Vernacular                                                                                                                                                                   |
| 15                                                                         | 504201040120                                                                                                                                                                                                 | 1957                                                                                           | 1949                                                               | 1949               | Contributing                                                                                                                                                                                                                                   | no 543                                                                                                                                                                                                                                                                                                  |          | Breakers                                                                                                                    | Ave                                                                               | Windamar Beach Resort                                                                                                   | Windamar Beach Resort                                                                                                                  | Lester Avery                                                                                                                                           | Modern Vernacular                                                                                                                                                                   |
| 16                                                                         | 504201050010                                                                                                                                                                                                 | 2009                                                                                           | 2008                                                               |                    | Non-Contributing                                                                                                                                                                                                                               | no 551                                                                                                                                                                                                                                                                                                  |          | Fort Lauderdale Beach                                                                                                       | Blvd                                                                              | Conrad Hotel                                                                                                            | Trump Hotel                                                                                                                            |                                                                                                                                                        | No Style                                                                                                                                                                            |
| 17                                                                         | 504201040090                                                                                                                                                                                                 | 1951                                                                                           | 1951                                                               |                    | Contributing                                                                                                                                                                                                                                   | BD04482 551                                                                                                                                                                                                                                                                                             |          | Breakers                                                                                                                    | Ave                                                                               | Village Café/North Beach                                                                                                | . '                                                                                                                                    | J.B. O'Neill                                                                                                                                           | Mid Century Modern                                                                                                                                                                  |
| 18                                                                         | 504201040100                                                                                                                                                                                                 | 1951                                                                                           | 1957                                                               |                    | Contributing                                                                                                                                                                                                                                   | no 552                                                                                                                                                                                                                                                                                                  |          | Birch                                                                                                                       | Road                                                                              | Solas                                                                                                                   | Elysium Resort                                                                                                                         | G.P. Johnson                                                                                                                                           | Tropical Art Deco                                                                                                                                                                   |
|                                                                            | 504201BC1060                                                                                                                                                                                                 | 1972                                                                                           | 1959                                                               | 1959               | Contributing                                                                                                                                                                                                                                   | BD04481 600                                                                                                                                                                                                                                                                                             | N        | Birch                                                                                                                       | Road                                                                              | Birch House                                                                                                             | Birch House                                                                                                                            | Charles McKirahan                                                                                                                                      | Mid-Century Modern                                                                                                                                                                  |
|                                                                            | 504201BC1060                                                                                                                                                                                                 | 1972                                                                                           | 1958                                                               | 1960               | Contributing                                                                                                                                                                                                                                   | BD04488 3003                                                                                                                                                                                                                                                                                            |          | Terramar                                                                                                                    | Street                                                                            | Birch Tower                                                                                                             | Birch Tower                                                                                                                            | Charles McKirahan                                                                                                                                      | Mid-Century Modern                                                                                                                                                                  |
|                                                                            | 504201BC1060                                                                                                                                                                                                 | 1972                                                                                           | 1950                                                               | 1950               | Contributing                                                                                                                                                                                                                                   | BD04483 609                                                                                                                                                                                                                                                                                             |          | Breakers                                                                                                                    | Ave                                                                               | Birch Estate                                                                                                            | Birch Estate                                                                                                                           | William Vaughn                                                                                                                                         | Modern Vernacular                                                                                                                                                                   |
|                                                                            | 504201070030                                                                                                                                                                                                 | 1958                                                                                           | 1950                                                               | 1950               | Contributing                                                                                                                                                                                                                                   | no 600                                                                                                                                                                                                                                                                                                  | )        | Breakers                                                                                                                    | Ave                                                                               | Village Design                                                                                                          | Sea Wind                                                                                                                               | William Vaughn                                                                                                                                         | Modern Vernacular                                                                                                                                                                   |
|                                                                            | 504201070020                                                                                                                                                                                                 | 1950                                                                                           |                                                                    |                    | Contributing                                                                                                                                                                                                                                   | no 3115                                                                                                                                                                                                                                                                                                 |          | Terramar                                                                                                                    | Street                                                                            | N/A                                                                                                                     |                                                                                                                                        |                                                                                                                                                        | Modern Vernacular                                                                                                                                                                   |
|                                                                            | 504201AS0720                                                                                                                                                                                                 | 2004                                                                                           | c2007                                                              |                    | Non-Contributing                                                                                                                                                                                                                               | no 601                                                                                                                                                                                                                                                                                                  |          | Fort Lauderdale Beach                                                                                                       | Blvd                                                                              | The Atlantic Hotel                                                                                                      | The Atlantic Luxury Properties                                                                                                         |                                                                                                                                                        | No Style                                                                                                                                                                            |
| 23                                                                         | 504201070050                                                                                                                                                                                                 | 1971                                                                                           | 1950                                                               | 1950               | Contributing                                                                                                                                                                                                                                   | no 3110                                                                                                                                                                                                                                                                                                 | )        | Auramar                                                                                                                     | Street                                                                            | N/A                                                                                                                     | Sea Wind                                                                                                                               | Lester Avery                                                                                                                                           | Modern Vernacular                                                                                                                                                                   |
| 24                                                                         | 504201070040                                                                                                                                                                                                 | 1958                                                                                           | 1950                                                               | 1950               | Contributing                                                                                                                                                                                                                                   | no 608                                                                                                                                                                                                                                                                                                  |          | Breakers                                                                                                                    | Ave                                                                               | At the Market                                                                                                           | Sea Wind                                                                                                                               | William Vaughn                                                                                                                                         | Modern Vernacular                                                                                                                                                                   |
|                                                                            | 504201060230                                                                                                                                                                                                 | 1951                                                                                           | 1951                                                               |                    | Contributing                                                                                                                                                                                                                                   | no 618                                                                                                                                                                                                                                                                                                  |          | Birch                                                                                                                       | Road                                                                              | San's Souci                                                                                                             | San's Souci                                                                                                                            | G.P. Johnson                                                                                                                                           | Modern Vernacular                                                                                                                                                                   |
|                                                                            | 504201060230                                                                                                                                                                                                 | 1958                                                                                           | 1956                                                               |                    | Contributing                                                                                                                                                                                                                                   | no 2900                                                                                                                                                                                                                                                                                                 | 1        | Belmar                                                                                                                      | Street                                                                            | Tropi Rock                                                                                                              | Tropi Rock                                                                                                                             | J.B. O'Neill                                                                                                                                           | Modern Vernacular                                                                                                                                                                   |
|                                                                            | 504201060230                                                                                                                                                                                                 | 0                                                                                              | 0                                                                  |                    | Vacant Lot                                                                                                                                                                                                                                     | no 600                                                                                                                                                                                                                                                                                                  |          | (Block) Breakers                                                                                                            | Ave                                                                               | Vacant Lot                                                                                                              |                                                                                                                                        |                                                                                                                                                        | N/A                                                                                                                                                                                 |
|                                                                            | 504201060250                                                                                                                                                                                                 | 1965                                                                                           | 1951                                                               | 1951               | Contributing                                                                                                                                                                                                                                   | BD04491 619                                                                                                                                                                                                                                                                                             |          | Breakers                                                                                                                    | Ave                                                                               | Brynja Beach Shop                                                                                                       | Sun Terrace                                                                                                                            | Gamble, Pownall & Gilroy                                                                                                                               | Modern Vernacular                                                                                                                                                                   |
| 27                                                                         | 504201060040                                                                                                                                                                                                 | 0                                                                                              | 0                                                                  |                    | Parking Lot                                                                                                                                                                                                                                    | no 620                                                                                                                                                                                                                                                                                                  |          | Breakers                                                                                                                    | Ave                                                                               | Parking Lot                                                                                                             |                                                                                                                                        |                                                                                                                                                        | N/A                                                                                                                                                                                 |
| 28                                                                         | 504201060050                                                                                                                                                                                                 | 1954                                                                                           | 1956                                                               |                    | Contributing                                                                                                                                                                                                                                   | BD04484 619                                                                                                                                                                                                                                                                                             |          | Fort Lauderdale Beach                                                                                                       | Blvd                                                                              | Jolly Roger/Sea Club                                                                                                    | Jolly Roger/Sea Club                                                                                                                   | Tony Sherman                                                                                                                                           | Mid-Century Modern                                                                                                                                                                  |
|                                                                            | 504201060010                                                                                                                                                                                                 | 1959                                                                                           | 1952                                                               | 1952               | Contributing                                                                                                                                                                                                                                   | BD04485 625                                                                                                                                                                                                                                                                                             |          | Fort Lauderdale Beach                                                                                                       | Blvd                                                                              | Premiere                                                                                                                | Beach Plaza Hotel                                                                                                                      | Gamble, Pownall & Gilroy                                                                                                                               | Mid-Century Modern                                                                                                                                                                  |
|                                                                            | 504201060030                                                                                                                                                                                                 | 1959                                                                                           | 1959                                                               |                    | Contributing                                                                                                                                                                                                                                   | BD04477 3110                                                                                                                                                                                                                                                                                            |          | Belmar                                                                                                                      | Street                                                                            | Premiere                                                                                                                | Premiere                                                                                                                               | Arthur Rude                                                                                                                                            | Modern Vernacular                                                                                                                                                                   |
|                                                                            | 504201060020                                                                                                                                                                                                 | 0                                                                                              | 0                                                                  |                    | Parking Lot                                                                                                                                                                                                                                    | no 3100                                                                                                                                                                                                                                                                                                 |          | Belmar                                                                                                                      | Street                                                                            | Parking Lot                                                                                                             |                                                                                                                                        |                                                                                                                                                        | N/A                                                                                                                                                                                 |
| 32                                                                         | 5042010600**                                                                                                                                                                                                 | 2017                                                                                           |                                                                    |                    | Non-Contributing                                                                                                                                                                                                                               | no 701                                                                                                                                                                                                                                                                                                  |          | Fort Lauderdale Beach                                                                                                       | Blvd                                                                              | Paramount                                                                                                               |                                                                                                                                        |                                                                                                                                                        | No Style                                                                                                                                                                            |
|                                                                            | 504201060093                                                                                                                                                                                                 | 1965                                                                                           | c1965                                                              |                    | Non-Contributing                                                                                                                                                                                                                               | no 701                                                                                                                                                                                                                                                                                                  | .1       | Fort Lauderdale Beach                                                                                                       | Blvd                                                                              | Hotel/ Empty                                                                                                            | Hotel/ Empty                                                                                                                           | Name of the second                                                                                                                                     | Mid Century Modern                                                                                                                                                                  |
|                                                                            | 504201060080                                                                                                                                                                                                 | 0                                                                                              | c1955                                                              |                    | Non-Contributing                                                                                                                                                                                                                               |                                                                                                                                                                                                                                                                                                         |          | Breakers                                                                                                                    |                                                                                   | Sea Crest                                                                                                               | Sea Crest                                                                                                                              | William Vaughn                                                                                                                                         |                                                                                                                                                                                     |
|                                                                            | 504201060070                                                                                                                                                                                                 | 0                                                                                              | 1950                                                               |                    |                                                                                                                                                                                                                                                | no 716                                                                                                                                                                                                                                                                                                  |          | Breakers                                                                                                                    | Ave                                                                               | Sea Crea                                                                                                                | Sea Crea                                                                                                                               | William Vaughn                                                                                                                                         |                                                                                                                                                                                     |
| 22.4                                                                       | E0 4204 0504                                                                                                                                                                                                 | 0                                                                                              | 1950                                                               |                    |                                                                                                                                                                                                                                                | no 3109                                                                                                                                                                                                                                                                                                 |          |                                                                                                                             | Street                                                                            | David Dal                                                                                                               | The Debis D.                                                                                                                           | Wm T. Vaughn                                                                                                                                           | Mandaus Vannasid                                                                                                                                                                    |
|                                                                            | 504201060180                                                                                                                                                                                                 | 1948                                                                                           | 1948                                                               |                    | Contributing                                                                                                                                                                                                                                   | no 709                                                                                                                                                                                                                                                                                                  |          | Breakers                                                                                                                    | Ave                                                                               | Royal Palms                                                                                                             | The Robin Dale                                                                                                                         | G.P. Johnson                                                                                                                                           | Modern Vernacular                                                                                                                                                                   |
|                                                                            | 504201060180                                                                                                                                                                                                 | 1965                                                                                           | 1965                                                               |                    | Non-Contributing                                                                                                                                                                                                                               | no 710                                                                                                                                                                                                                                                                                                  |          | Birch                                                                                                                       | Road                                                                              | Royal Palms                                                                                                             | Three Palms Resort                                                                                                                     | Thor Amlie                                                                                                                                             | No Style Transcal Art Daga                                                                                                                                                          |
|                                                                            | 504201060180                                                                                                                                                                                                 | 1952                                                                                           | 1950                                                               | 4047               | Non-Contributing                                                                                                                                                                                                                               | no 717                                                                                                                                                                                                                                                                                                  |          | Breakers                                                                                                                    | Ave                                                                               | Royal Palms                                                                                                             | Monte Carlo Hotel                                                                                                                      | Little & Crawford                                                                                                                                      | Tropical Art Deco                                                                                                                                                                   |
|                                                                            | 504201060200                                                                                                                                                                                                 | 1950                                                                                           | 1947                                                               | 1947               | Contributing                                                                                                                                                                                                                                   | no 2901                                                                                                                                                                                                                                                                                                 |          | Belmar                                                                                                                      | Street                                                                            | Soleado                                                                                                                 | Nacant Lat                                                                                                                             | G.P. Johnson                                                                                                                                           | Modern Vernacular                                                                                                                                                                   |
|                                                                            | 504201060130                                                                                                                                                                                                 | 0                                                                                              |                                                                    |                    | Vacant Lot                                                                                                                                                                                                                                     | no 735                                                                                                                                                                                                                                                                                                  |          |                                                                                                                             | Blvd                                                                              | Vacant Lot                                                                                                              | Vacant Lot                                                                                                                             |                                                                                                                                                        | N/A                                                                                                                                                                                 |
|                                                                            | 504201060120                                                                                                                                                                                                 | 0                                                                                              |                                                                    |                    | Vacant Lot                                                                                                                                                                                                                                     | no 725                                                                                                                                                                                                                                                                                                  |          | Fort Lauderdale Beach                                                                                                       | Road                                                                              | Vacant Lot                                                                                                              | Vacant Lot                                                                                                                             |                                                                                                                                                        | N/A                                                                                                                                                                                 |
|                                                                            | 504201060110                                                                                                                                                                                                 | 0                                                                                              |                                                                    |                    | Vacant Lot                                                                                                                                                                                                                                     | no 3115                                                                                                                                                                                                                                                                                                 |          | Vistamar                                                                                                                    | Street                                                                            | Vacant Lot                                                                                                              | \\\\tau_1 = \\\                                                                                                                        |                                                                                                                                                        | N/A                                                                                                                                                                                 |
|                                                                            | E04204060440                                                                                                                                                                                                 |                                                                                                |                                                                    |                    | Vacant Lot                                                                                                                                                                                                                                     | no 734                                                                                                                                                                                                                                                                                                  |          | Breakers                                                                                                                    | Ave                                                                               | Vacant Lot                                                                                                              | Vacant Lot                                                                                                                             |                                                                                                                                                        | N/A                                                                                                                                                                                 |
|                                                                            | 504201060140                                                                                                                                                                                                 | 0                                                                                              | 1051                                                               |                    |                                                                                                                                                                                                                                                | no 2400                                                                                                                                                                                                                                                                                                 | 1        | Victomor                                                                                                                    | Ctroot                                                                            | Vacant Let                                                                                                              | Son Cato                                                                                                                               | LP O'Noill                                                                                                                                             | NI/A                                                                                                                                                                                |
|                                                                            | 504201060100                                                                                                                                                                                                 | 1951                                                                                           | 1951                                                               | 1055.53            | Vacant Lot                                                                                                                                                                                                                                     | no 3109                                                                                                                                                                                                                                                                                                 |          | Vistamar                                                                                                                    | Street                                                                            | Vacant Lot                                                                                                              | Sea Gate                                                                                                                               |                                                                                                                                                        | N/A                                                                                                                                                                                 |
| 40A                                                                        | 504201060100<br>504201060150                                                                                                                                                                                 | 1951<br>1985                                                                                   | c 2006                                                             | 1955-57            | Vacant Lot Contributing                                                                                                                                                                                                                        | no 733                                                                                                                                                                                                                                                                                                  |          | Breakers                                                                                                                    | Ave                                                                               | Convenant House                                                                                                         | Convenant House                                                                                                                        | Charles McKirahan                                                                                                                                      | No Style                                                                                                                                                                            |
| 40A<br>40b                                                                 | 504201060100<br>504201060150<br>504201060150                                                                                                                                                                 | 1951<br>1985<br>1985                                                                           | c 2006<br>c 2006                                                   | 1955-57            | Vacant Lot Contributing Contributing                                                                                                                                                                                                           | no 733<br>no 733                                                                                                                                                                                                                                                                                        |          | Breakers<br>Breakers                                                                                                        | Ave<br>Ave                                                                        | Convenant House Convenant House                                                                                         | Convenant House Convenant House                                                                                                        | Charles McKirahan<br>Charles McKirahan                                                                                                                 | No Style<br>No Style                                                                                                                                                                |
| 40A<br>40b<br>41                                                           | 504201060100<br>504201060150<br>504201060150<br>504201060160                                                                                                                                                 | 1951<br>1985<br>1985<br>1985                                                                   | c 2006<br>c 2006<br>c 2006                                         |                    | Vacant Lot Contributing Contributing Contributing                                                                                                                                                                                              | no         733           no         733           no         733                                                                                                                                                                                                                                        |          | Breakers<br>Breakers<br>Breakers                                                                                            | Ave<br>Ave<br>Ave                                                                 | Convenant House Convenant House Convenant House                                                                         | Convenant House Convenant House Convenant House                                                                                        | Charles McKirahan Charles McKirahan Charles McKirahan                                                                                                  | No Style<br>No Style<br>No Style                                                                                                                                                    |
| 40A<br>40b<br>41<br>42A                                                    | 504201060100<br>504201060150<br>504201060150<br>504201060160<br>504201060310                                                                                                                                 | 1951<br>1985<br>1985<br>1985<br>1985<br>1951                                                   | c 2006<br>c 2006<br>c 2006<br>1950                                 | 1955-57            | Vacant Lot Contributing Contributing Contributing Contributing Contributing                                                                                                                                                                    | no         733           no         733           no         733           no         2909                                                                                                                                                                                                              |          | Breakers<br>Breakers<br>Breakers<br>Vistamar                                                                                | Ave<br>Ave<br>Street                                                              | Convenant House Convenant House Convenant House Tranquilo                                                               | Convenant House Convenant House Convenant House Sea Gate                                                                               | Charles McKirahan<br>Charles McKirahan<br>Charles McKirahan<br>William Vaughn                                                                          | No Style<br>No Style<br>No Style<br>Modern Vernacular                                                                                                                               |
| 40A<br>40b<br>41<br>42A<br>42B                                             | 504201060100<br>504201060150<br>504201060150<br>504201060160<br>504201060310<br>504201060310                                                                                                                 | 1951<br>1985<br>1985<br>1985<br>1951<br>1951                                                   | c 2006<br>c 2006<br>c 2006<br>1950                                 | 1955-57<br>1955-57 | Vacant Lot Contributing Contributing Contributing Contributing Contributing Contributing                                                                                                                                                       | no         733           no         733           no         733           no         2909           no         2909                                                                                                                                                                                    |          | Breakers<br>Breakers<br>Breakers<br>Vistamar<br>Vistamar                                                                    | Ave Ave Ave Street Street                                                         | Convenant House Convenant House Convenant House Tranquilo Tranquilo                                                     | Convenant House Convenant House Convenant House Sea Gate Sea Gate                                                                      | Charles McKirahan Charles McKirahan Charles McKirahan William Vaughn William Vaughn                                                                    | No Style<br>No Style<br>No Style<br>Modern Vernacular<br>Modern Vernacular                                                                                                          |
| 40A<br>40b<br>41<br>42A<br>42B<br>43                                       | 504201060100<br>504201060150<br>504201060150<br>504201060160<br>504201060310<br>504201060310<br>504201060320                                                                                                 | 1951<br>1985<br>1985<br>1985<br>1951<br>1951<br>1951                                           | c 2006<br>c 2006<br>c 2006<br>1950                                 | 1955-57            | Vacant Lot Contributing Contributing Contributing Contributing Contributing Contributing Contributing                                                                                                                                          | no         733           no         733           no         733           no         2909           no         2909           no         2901                                                                                                                                                          |          | Breakers<br>Breakers<br>Breakers<br>Vistamar<br>Vistamar<br>Vistamar                                                        | Ave Ave Ave Street Street Street                                                  | Convenant House Convenant House Convenant House Tranquilo Tranquilo Tranquilo                                           | Convenant House Convenant House Convenant House Sea Gate Sea Gate Vista Mar                                                            | Charles McKirahan<br>Charles McKirahan<br>Charles McKirahan<br>William Vaughn                                                                          | No Style No Style No Style Modern Vernacular Modern Vernacular Modern Vernacular                                                                                                    |
| 40A<br>40b<br>41<br>42A<br>42B<br>43                                       | 504201060100<br>504201060150<br>504201060150<br>504201060160<br>504201060310<br>504201060310<br>504201060320<br>504201060330                                                                                 | 1951<br>1985<br>1985<br>1985<br>1985<br>1951<br>1951<br>1959<br>0                              | c 2006<br>c 2006<br>c 2006<br>1950<br>1950                         | 1955-57<br>1955-57 | Vacant Lot Contributing Contributing Contributing Contributing Contributing Contributing Contributing Contributing Vacant Lot                                                                                                                  | no     733       no     733       no     733       no     2909       no     2909       no     2901       no     2839                                                                                                                                                                                    |          | Breakers<br>Breakers<br>Breakers<br>Vistamar<br>Vistamar<br>Vistamar<br>Vistamar                                            | Ave Ave Ave Street Street Street Street                                           | Convenant House Convenant House Convenant House Tranquilo Tranquilo Tranquilo Vacant Lot                                | Convenant House Convenant House Convenant House Sea Gate Sea Gate Vista Mar Vacant Lot                                                 | Charles McKirahan Charles McKirahan Charles McKirahan William Vaughn William Vaughn Lester Avery                                                       | No Style No Style No Style Modern Vernacular Modern Vernacular Modern Vernacular N/A                                                                                                |
| 40A<br>40b<br>41<br>42A<br>42B<br>43<br>44                                 | 504201060100<br>504201060150<br>504201060150<br>504201060160<br>504201060310<br>504201060310<br>504201060320<br>504201060330<br>504201060340                                                                 | 1951<br>1985<br>1985<br>1985<br>1985<br>1951<br>1951<br>1959<br>0                              | c 2006<br>c 2006<br>c 2006<br>1950<br>1950<br>1948                 | 1955-57<br>1955-57 | Vacant Lot Contributing Contributing Contributing Contributing Contributing Contributing Contributing Vacant Lot Contributing                                                                                                                  | no     733       no     733       no     733       no     2909       no     2909       no     2901       no     2839       no     2831                                                                                                                                                                  |          | Breakers Breakers Breakers Vistamar Vistamar Vistamar Vistamar Vistamar Vistamar                                            | Ave Ave Ave Street Street Street Street Street Street                             | Convenant House Convenant House Convenant House Tranquilo Tranquilo Tranquilo                                           | Convenant House Convenant House Convenant House Sea Gate Sea Gate Vista Mar                                                            | Charles McKirahan Charles McKirahan Charles McKirahan William Vaughn William Vaughn Lester Avery J.B.O'Neill                                           | No Style No Style No Style Modern Vernacular Modern Vernacular Modern Vernacular Modern Vernacular N/A Modern Vernacular                                                            |
| 40A<br>40b<br>41<br>42A<br>42B<br>43<br>44<br>45                           | 504201060100<br>504201060150<br>504201060150<br>504201060160<br>504201060310<br>504201060310<br>504201060320<br>504201060330<br>504201060340<br>504201060350                                                 | 1951<br>1985<br>1985<br>1985<br>1985<br>1951<br>1951<br>1959<br>0<br>1954<br>1958              | c 2006<br>c 2006<br>c 2006<br>1950<br>1950                         | 1955-57<br>1955-57 | Vacant Lot Contributing Contributing Contributing Contributing Contributing Contributing Contributing Vacant Lot Contributing Contributing                                                                                                     | no         733           no         733           no         733           no         2909           no         2909           no         2901           no         2839           no         2831           no         740                                                                             |          | Breakers Breakers Vistamar Vistamar Vistamar Vistamar Vistamar Vistamar Vistamar Bayshore                                   | Ave Ave Ave Street Street Street Street Street Drive                              | Convenant House Convenant House Convenant House Tranquilo Tranquilo Tranquilo Vacant Lot Tranquilo                      | Convenant House Convenant House Convenant House Sea Gate Sea Gate Vista Mar Vacant Lot Cocobelle Resort                                | Charles McKirahan Charles McKirahan Charles McKirahan William Vaughn William Vaughn Lester Avery                                                       | No Style No Style No Style Modern Vernacular Modern Vernacular Modern Vernacular Modern Vernacular N/A Modern Vernacular Mid Century Modern                                         |
| 40A<br>40b<br>41<br>42A<br>42B<br>43<br>44<br>45<br>46                     | 504201060100<br>504201060150<br>504201060150<br>504201060160<br>504201060310<br>504201060310<br>504201060320<br>504201060330<br>504201060340<br>504201060350<br>504201060510                                 | 1951<br>1985<br>1985<br>1985<br>1951<br>1951<br>1951<br>1959<br>0<br>1954<br>1958              | c 2006<br>c 2006<br>c 2006<br>1950<br>1950<br>1948<br>1952<br>1956 | 1955-57<br>1955-57 | Vacant Lot Contributing Contributing Contributing Contributing Contributing Contributing Contributing Vacant Lot Contributing Contributing Vacant Lot                                                                                          | no         733           no         733           no         733           no         2909           no         2909           no         2901           no         2839           no         2831           no         740           no         2800                                                   |          | Breakers Breakers Vistamar Vistamar Vistamar Vistamar Vistamar Vistamar Vistamar Vistamar Vistamar Bayshore Vistamar        | Ave Ave Ave Street | Convenant House Convenant House Convenant House Tranquilo Tranquilo Tranquilo Vacant Lot Tranquilo Vacant Lot           | Convenant House Convenant House Convenant House Sea Gate Sea Gate Vista Mar Vacant Lot Cocobelle Resort Vacant Lot                     | Charles McKirahan Charles McKirahan Charles McKirahan William Vaughn William Vaughn Lester Avery J.B.O'Neill C.F. Mckirahan                            | No Style No Style No Style Modern Vernacular Modern Vernacular Modern Vernacular Modern Vernacular N/A Modern Vernacular Mid Century Modern N/A                                     |
| 40A<br>40b<br>41<br>42A<br>42B<br>43<br>44<br>45<br>46<br>47               | 504201060100<br>504201060150<br>504201060150<br>504201060160<br>504201060310<br>504201060310<br>504201060320<br>504201060330<br>504201060330<br>504201060350<br>504201060350<br>504201060310                 | 1951<br>1985<br>1985<br>1985<br>1985<br>1951<br>1951<br>1959<br>0<br>1954<br>1958<br>0         | c 2006<br>c 2006<br>c 2006<br>1950<br>1950<br>1948<br>1952<br>1956 | 1955-57<br>1955-57 | Vacant Lot Contributing Contributing Contributing Contributing Contributing Contributing Contributing Vacant Lot Contributing Vacant Lot Contributing Vacant Lot Contributing Contributing                                                     | no         733           no         733           no         733           no         2909           no         2901           no         2839           no         2831           no         740           no         2800           no         700                                                    |          | Breakers Breakers Breakers Vistamar Vistamar Vistamar Vistamar Vistamar Vistamar Vistamar Vistamar Antioch                  | Ave Ave Ave Street Street Street Street Drive Street Ave                          | Convenant House Convenant House Convenant House Tranquilo Tranquilo Tranquilo Vacant Lot Tranquilo Vacant Lot Beachdale | Convenant House Convenant House Convenant House Sea Gate Sea Gate Vista Mar Vacant Lot Cocobelle Resort Vacant Lot Beachdale           | Charles McKirahan Charles McKirahan Charles McKirahan William Vaughn William Vaughn Lester Avery  J.B.O'Neill C.F. Mckirahan                           | No Style No Style No Style Modern Vernacular Modern Vernacular Modern Vernacular N/A Modern Vernacular Mid Century Modern N/A Modern Vernacular                                     |
| 40A<br>40b<br>41<br>42A<br>42B<br>43<br>44<br>45<br>46<br>47<br>48A        | 504201060100<br>504201060150<br>504201060150<br>504201060160<br>504201060310<br>504201060310<br>504201060320<br>504201060330<br>504201060340<br>504201060350<br>504201060510<br>504201NX0130<br>504201NX0130 | 1951<br>1985<br>1985<br>1985<br>1985<br>1951<br>1951<br>1959<br>0<br>1954<br>1958<br>0<br>1957 | c 2006<br>c 2006<br>c 2006<br>1950<br>1950<br>1948<br>1952<br>1956 | 1955-57<br>1955-57 | Vacant Lot Contributing Contributing Contributing Contributing Contributing Contributing Contributing Vacant Lot Contributing Vacant Lot Contributing Vacant Lot Contributing Contributing Contributing Contributing Contributing Contributing | no         733           no         733           no         733           no         2909           no         2909           no         2901           no         2839           no         2831           no         740           no         2800           no         700           no         700 |          | Breakers Breakers Vistamar Vistamar Vistamar Vistamar Vistamar Vistamar Vistamar Vistamar Bayshore Vistamar Antioch Antioch | Ave Ave Ave Street Street Street Street Street Street Ave Ave Ave                 | Convenant House Convenant House Convenant House Tranquilo Tranquilo Vacant Lot Tranquilo Vacant Lot Beachdale Beachdale | Convenant House Convenant House Convenant House Sea Gate Sea Gate Vista Mar Vacant Lot Cocobelle Resort Vacant Lot Beachdale Beachdale | Charles McKirahan Charles McKirahan Charles McKirahan William Vaughn William Vaughn Lester Avery  J.B.O'Neill C.F. McKirahan J.B. O'Neill J.B. O'Neill | No Style No Style No Style Modern Vernacular Modern Vernacular Modern Vernacular Modern Vernacular N/A Modern Vernacular Mid Century Modern N/A Modern Vernacular Modern Vernacular |
| 40A<br>40b<br>41<br>42A<br>42B<br>43<br>44<br>45<br>46<br>47<br>48A<br>48B | 504201060100<br>504201060150<br>504201060150<br>504201060160<br>504201060310<br>504201060310<br>504201060320<br>504201060330<br>504201060330<br>504201060350<br>504201060350<br>504201060310                 | 1951<br>1985<br>1985<br>1985<br>1985<br>1951<br>1951<br>1959<br>0<br>1954<br>1958<br>0         | c 2006<br>c 2006<br>c 2006<br>1950<br>1950<br>1948<br>1952<br>1956 | 1955-57<br>1955-57 | Vacant Lot Contributing Contributing Contributing Contributing Contributing Contributing Contributing Vacant Lot Contributing Vacant Lot Contributing Vacant Lot Contributing Contributing                                                     | no         733           no         733           no         733           no         2909           no         2901           no         2839           no         2831           no         740           no         2800           no         700                                                    |          | Breakers Breakers Breakers Vistamar Vistamar Vistamar Vistamar Vistamar Vistamar Vistamar Vistamar Antioch                  | Ave Ave Ave Street Street Street Street Drive Street Ave                          | Convenant House Convenant House Convenant House Tranquilo Tranquilo Tranquilo Vacant Lot Tranquilo Vacant Lot Beachdale | Convenant House Convenant House Convenant House Sea Gate Sea Gate Vista Mar Vacant Lot Cocobelle Resort Vacant Lot Beachdale           | Charles McKirahan Charles McKirahan Charles McKirahan William Vaughn William Vaughn Lester Avery  J.B.O'Neill C.F. Mckirahan                           | No Style No Style No Style Modern Vernacular Modern Vernacular Modern Vernacular N/A Modern Vernacular Mid Century Modern N/A Modern Vernacular                                     |