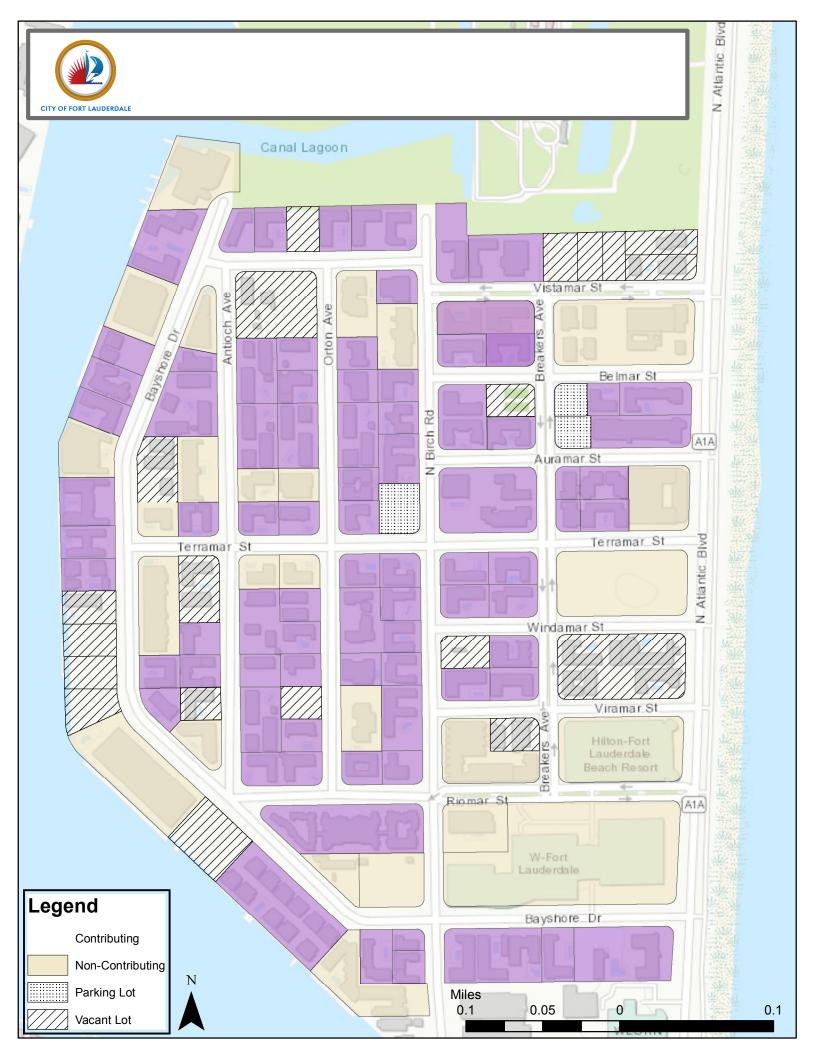

# MASTER LIST OF STRUCTURES SURVEYED

|                                                                            | 1                                                                                                                                                                                                            |                                                                                                |                                                                    |                    | .1                                                                                                                                                                                                                                             |                                                                                                                                                                                                                                                                                                         | T        | 1                                                                                                                           | 1                                                                                 | 1                                                                                                                       |                                                                                                                                        |                                                                                                                                                        |                                                                                                                                                                                     |
|----------------------------------------------------------------------------|--------------------------------------------------------------------------------------------------------------------------------------------------------------------------------------------------------------|------------------------------------------------------------------------------------------------|--------------------------------------------------------------------|--------------------|------------------------------------------------------------------------------------------------------------------------------------------------------------------------------------------------------------------------------------------------|---------------------------------------------------------------------------------------------------------------------------------------------------------------------------------------------------------------------------------------------------------------------------------------------------------|----------|-----------------------------------------------------------------------------------------------------------------------------|-----------------------------------------------------------------------------------|-------------------------------------------------------------------------------------------------------------------------|----------------------------------------------------------------------------------------------------------------------------------------|--------------------------------------------------------------------------------------------------------------------------------------------------------|-------------------------------------------------------------------------------------------------------------------------------------------------------------------------------------|
| Building #                                                                 |                                                                                                                                                                                                              | 1                                                                                              |                                                                    | Yr Built (Permit   |                                                                                                                                                                                                                                                | FMSF Address                                                                                                                                                                                                                                                                                            |          |                                                                                                                             |                                                                                   | Current Name                                                                                                            | Historic Name                                                                                                                          | Architect                                                                                                                                              | Style                                                                                                                                                                               |
| 1                                                                          | 504201PX0640                                                                                                                                                                                                 | 1958                                                                                           | 1956                                                               |                    | Contributing                                                                                                                                                                                                                                   | BD04492 345                                                                                                                                                                                                                                                                                             |          | Fort Lauderdale Beach                                                                                                       | Blvd                                                                              | Spring Tide                                                                                                             | Spring Tide                                                                                                                            | Polivitzky/Johnson                                                                                                                                     | Moderne                                                                                                                                                                             |
| 2                                                                          | 504201160020                                                                                                                                                                                                 | 1947                                                                                           | 1952                                                               | 1946               | Contributing                                                                                                                                                                                                                                   | no 3030                                                                                                                                                                                                                                                                                                 |          | Bayshore                                                                                                                    | Drive                                                                             | Ikona                                                                                                                   | Shell Resort                                                                                                                           | Robert Little                                                                                                                                          | Modern Vernacular                                                                                                                                                                   |
|                                                                            | 504201160030                                                                                                                                                                                                 | 1947                                                                                           | 1945                                                               | 1945               | Contributing                                                                                                                                                                                                                                   | BD04476 3016                                                                                                                                                                                                                                                                                            |          | , '                                                                                                                         | Drive                                                                             | None                                                                                                                    | Martindale                                                                                                                             | D. B. Macneir                                                                                                                                          | Tropical Art Deco                                                                                                                                                                   |
|                                                                            | 504201160030                                                                                                                                                                                                 | 1966                                                                                           | 1966                                                               |                    | Contributing                                                                                                                                                                                                                                   | no 3000                                                                                                                                                                                                                                                                                                 | +        | Bayshore                                                                                                                    | Drive                                                                             | Fortuna                                                                                                                 | Seaside & Sandy Shore                                                                                                                  | Joseph Phillips+Donald F. Castne                                                                                                                       |                                                                                                                                                                                     |
| 3C                                                                         | 504201160030                                                                                                                                                                                                 | 1951                                                                                           | 1951                                                               |                    | Contributing                                                                                                                                                                                                                                   | no 3008                                                                                                                                                                                                                                                                                                 |          | Bayshore                                                                                                                    | Drive                                                                             | Fortuna                                                                                                                 | Sandy Shore Motel                                                                                                                      | Manier & Lester Avery                                                                                                                                  | Modern Vernacular                                                                                                                                                                   |
| 4                                                                          | 504201160210                                                                                                                                                                                                 | 2009                                                                                           | 2008                                                               |                    | Non-Contributing                                                                                                                                                                                                                               | no 401                                                                                                                                                                                                                                                                                                  |          | Fort Lauderdale Beach                                                                                                       | Blvd                                                                              | "W" HOTEL                                                                                                               | "W" HOTEL                                                                                                                              |                                                                                                                                                        | No Style                                                                                                                                                                            |
| 5                                                                          | 504201AJ00**                                                                                                                                                                                                 | 1969                                                                                           |                                                                    |                    | Non-Contributing                                                                                                                                                                                                                               | no 3000                                                                                                                                                                                                                                                                                                 | <u> </u> | Riomar                                                                                                                      | Street                                                                            | Leisure House                                                                                                           |                                                                                                                                        |                                                                                                                                                        | No Style                                                                                                                                                                            |
|                                                                            | 504201430080                                                                                                                                                                                                 | 2010                                                                                           | c2007                                                              |                    |                                                                                                                                                                                                                                                | no 500-514                                                                                                                                                                                                                                                                                              |          | Birch                                                                                                                       | Road                                                                              | Marbellas Townhome                                                                                                      | Marbellas Townhome                                                                                                                     |                                                                                                                                                        | No Style                                                                                                                                                                            |
|                                                                            | 504201430090                                                                                                                                                                                                 | 2007                                                                                           |                                                                    |                    | Non-Contributing                                                                                                                                                                                                                               | no 3021-3043                                                                                                                                                                                                                                                                                            |          | Riomar                                                                                                                      | Street                                                                            | Marbellas Townhome                                                                                                      | Marbellas Townhome                                                                                                                     |                                                                                                                                                        | No Style                                                                                                                                                                            |
| 7                                                                          | 504201GJ0260                                                                                                                                                                                                 | 2006                                                                                           | 2006                                                               |                    | Non-Contributing                                                                                                                                                                                                                               | no 505                                                                                                                                                                                                                                                                                                  | N        | Fort Lauderdale Beach                                                                                                       | Blvd                                                                              | Hilton Hotel                                                                                                            | Hilton Hotel                                                                                                                           |                                                                                                                                                        | No Style                                                                                                                                                                            |
| 8                                                                          | 504201040170                                                                                                                                                                                                 | 0                                                                                              |                                                                    |                    | Vacant Lot                                                                                                                                                                                                                                     | no 505                                                                                                                                                                                                                                                                                                  |          | Breakers                                                                                                                    | Ave                                                                               |                                                                                                                         |                                                                                                                                        |                                                                                                                                                        | N/A                                                                                                                                                                                 |
| 9                                                                          | 504201040150                                                                                                                                                                                                 | 1963                                                                                           | 1963                                                               |                    | Contributing                                                                                                                                                                                                                                   | no 520                                                                                                                                                                                                                                                                                                  |          | Birch                                                                                                                       | Road                                                                              | Cheston House                                                                                                           | Cheston House                                                                                                                          | Herma Hastettler                                                                                                                                       | Modern Vernacular                                                                                                                                                                   |
| 10                                                                         | 504201040160                                                                                                                                                                                                 | 1950                                                                                           | 1947                                                               | 1947               | Contributing                                                                                                                                                                                                                                   | no 3003                                                                                                                                                                                                                                                                                                 |          | Viramar                                                                                                                     | Street                                                                            | The Royal Pavilon                                                                                                       | The Royal Pavilon                                                                                                                      | Lester Avery                                                                                                                                           | Modern Vernacular                                                                                                                                                                   |
|                                                                            | 5042010400**                                                                                                                                                                                                 | 0                                                                                              |                                                                    |                    | Vacant Lot                                                                                                                                                                                                                                     | no 525                                                                                                                                                                                                                                                                                                  |          | Fort Lauderdale Beach                                                                                                       | Blvd                                                                              |                                                                                                                         |                                                                                                                                        |                                                                                                                                                        | N/A                                                                                                                                                                                 |
|                                                                            | 504201040070                                                                                                                                                                                                 | 1950                                                                                           | 1950                                                               |                    | Vacant Lot                                                                                                                                                                                                                                     | BD04493 521                                                                                                                                                                                                                                                                                             |          | Fort Lauderdale Beach                                                                                                       | Blvd                                                                              | Avalon Waterfront Inn                                                                                                   | Avalon Waterfront Inn                                                                                                                  | Theodore Meyer/ Gamble, Powr                                                                                                                           |                                                                                                                                                                                     |
|                                                                            | 504201040050                                                                                                                                                                                                 | 1954                                                                                           | 1954                                                               |                    | Vacant Lot                                                                                                                                                                                                                                     | BD04494 529                                                                                                                                                                                                                                                                                             |          | Fort Lauderdale Beach                                                                                                       | Blvd                                                                              | Tropic Cay                                                                                                              | Tropic Cay                                                                                                                             | John B. O'Neill                                                                                                                                        | N/A                                                                                                                                                                                 |
|                                                                            | 504201040020                                                                                                                                                                                                 | 1951                                                                                           | 1951                                                               |                    | Vacant Lot                                                                                                                                                                                                                                     | no 520                                                                                                                                                                                                                                                                                                  | )        | Breakers                                                                                                                    | Ave                                                                               | Ocean Wave                                                                                                              | Ocean Wave                                                                                                                             | Lester Avery                                                                                                                                           | N/A                                                                                                                                                                                 |
|                                                                            | 504201040030                                                                                                                                                                                                 | 1951                                                                                           | 1951                                                               |                    | Vacant Lot                                                                                                                                                                                                                                     | no 3117                                                                                                                                                                                                                                                                                                 | '        | Viramar                                                                                                                     | Street                                                                            |                                                                                                                         | Annex of Avalon Waterfront                                                                                                             | William Vaughn                                                                                                                                         | N/A                                                                                                                                                                                 |
|                                                                            | 504201040040                                                                                                                                                                                                 | 1963                                                                                           | 1963                                                               |                    | Vacant Lot                                                                                                                                                                                                                                     | no 3100                                                                                                                                                                                                                                                                                                 |          | Windamar                                                                                                                    | Street                                                                            | Waterfront Inn                                                                                                          | Waterfront Inn                                                                                                                         | Joseph Phillips                                                                                                                                        | N/A                                                                                                                                                                                 |
|                                                                            | 504201040130                                                                                                                                                                                                 | 1949                                                                                           | 1949                                                               |                    | Contributing                                                                                                                                                                                                                                   | BD04490 3016                                                                                                                                                                                                                                                                                            |          | Windamar                                                                                                                    | Street                                                                            | Aqua                                                                                                                    |                                                                                                                                        | William Vaughn                                                                                                                                         | Modern Vernacular                                                                                                                                                                   |
|                                                                            | 504201040130                                                                                                                                                                                                 | 1949                                                                                           | 1949                                                               |                    | Contributing                                                                                                                                                                                                                                   | BD04490 3016                                                                                                                                                                                                                                                                                            |          | Windamar                                                                                                                    | Street                                                                            | Aqua                                                                                                                    |                                                                                                                                        | William Vaughn                                                                                                                                         | Modern Vernacular                                                                                                                                                                   |
|                                                                            | 504201040140                                                                                                                                                                                                 | 0                                                                                              |                                                                    |                    | Vacant Lot                                                                                                                                                                                                                                     | no 528                                                                                                                                                                                                                                                                                                  |          | Birch                                                                                                                       | Road                                                                              |                                                                                                                         |                                                                                                                                        |                                                                                                                                                        | Vacant Lot                                                                                                                                                                          |
| 14                                                                         | 504201040110                                                                                                                                                                                                 | 1948                                                                                           |                                                                    |                    | Contributing                                                                                                                                                                                                                                   | no 550                                                                                                                                                                                                                                                                                                  |          | Birch                                                                                                                       | Road                                                                              |                                                                                                                         |                                                                                                                                        |                                                                                                                                                        | Modern Vernacular                                                                                                                                                                   |
| 15                                                                         | 504201040120                                                                                                                                                                                                 | 1957                                                                                           | 1949                                                               | 1949               | Contributing                                                                                                                                                                                                                                   | no 543                                                                                                                                                                                                                                                                                                  |          | Breakers                                                                                                                    | Ave                                                                               | Windamar Beach Resort                                                                                                   | Windamar Beach Resort                                                                                                                  | Lester Avery                                                                                                                                           | Modern Vernacular                                                                                                                                                                   |
| 16                                                                         | 504201050010                                                                                                                                                                                                 | 2009                                                                                           | 2008                                                               |                    | Non-Contributing                                                                                                                                                                                                                               | no 551                                                                                                                                                                                                                                                                                                  |          | Fort Lauderdale Beach                                                                                                       | Blvd                                                                              | Conrad Hotel                                                                                                            | Trump Hotel                                                                                                                            |                                                                                                                                                        | No Style                                                                                                                                                                            |
| 17                                                                         | 504201040090                                                                                                                                                                                                 | 1951                                                                                           | 1951                                                               |                    | Contributing                                                                                                                                                                                                                                   | BD04482 551                                                                                                                                                                                                                                                                                             |          | Breakers                                                                                                                    | Ave                                                                               | Village Café/North Beach                                                                                                | . '                                                                                                                                    | J.B. O'Neill                                                                                                                                           | Mid Century Modern                                                                                                                                                                  |
| 18                                                                         | 504201040100                                                                                                                                                                                                 | 1951                                                                                           | 1957                                                               |                    | Contributing                                                                                                                                                                                                                                   | no 552                                                                                                                                                                                                                                                                                                  |          | Birch                                                                                                                       | Road                                                                              | Solas                                                                                                                   | Elysium Resort                                                                                                                         | G.P. Johnson                                                                                                                                           | Tropical Art Deco                                                                                                                                                                   |
|                                                                            | 504201BC1060                                                                                                                                                                                                 | 1972                                                                                           | 1959                                                               | 1959               | Contributing                                                                                                                                                                                                                                   | BD04481 600                                                                                                                                                                                                                                                                                             | N        | Birch                                                                                                                       | Road                                                                              | Birch House                                                                                                             | Birch House                                                                                                                            | Charles McKirahan                                                                                                                                      | Mid-Century Modern                                                                                                                                                                  |
|                                                                            | 504201BC1060                                                                                                                                                                                                 | 1972                                                                                           | 1958                                                               | 1960               | Contributing                                                                                                                                                                                                                                   | BD04488 3003                                                                                                                                                                                                                                                                                            |          | Terramar                                                                                                                    | Street                                                                            | Birch Tower                                                                                                             | Birch Tower                                                                                                                            | Charles McKirahan                                                                                                                                      | Mid-Century Modern                                                                                                                                                                  |
|                                                                            | 504201BC1060                                                                                                                                                                                                 | 1972                                                                                           | 1950                                                               | 1950               | Contributing                                                                                                                                                                                                                                   | BD04483 609                                                                                                                                                                                                                                                                                             |          | Breakers                                                                                                                    | Ave                                                                               | Birch Estate                                                                                                            | Birch Estate                                                                                                                           | William Vaughn                                                                                                                                         | Modern Vernacular                                                                                                                                                                   |
|                                                                            | 504201070030                                                                                                                                                                                                 | 1958                                                                                           | 1950                                                               | 1950               | Contributing                                                                                                                                                                                                                                   | no 600                                                                                                                                                                                                                                                                                                  | )        | Breakers                                                                                                                    | Ave                                                                               | Village Design                                                                                                          | Sea Wind                                                                                                                               | William Vaughn                                                                                                                                         | Modern Vernacular                                                                                                                                                                   |
|                                                                            | 504201070020                                                                                                                                                                                                 | 1950                                                                                           |                                                                    |                    | Contributing                                                                                                                                                                                                                                   | no 3115                                                                                                                                                                                                                                                                                                 |          | Terramar                                                                                                                    | Street                                                                            | N/A                                                                                                                     |                                                                                                                                        |                                                                                                                                                        | Modern Vernacular                                                                                                                                                                   |
|                                                                            | 504201AS0720                                                                                                                                                                                                 | 2004                                                                                           | c2007                                                              |                    | Non-Contributing                                                                                                                                                                                                                               | no 601                                                                                                                                                                                                                                                                                                  |          | Fort Lauderdale Beach                                                                                                       | Blvd                                                                              | The Atlantic Hotel                                                                                                      | The Atlantic Luxury Properties                                                                                                         |                                                                                                                                                        | No Style                                                                                                                                                                            |
| 23                                                                         | 504201070050                                                                                                                                                                                                 | 1971                                                                                           | 1950                                                               | 1950               | Contributing                                                                                                                                                                                                                                   | no 3110                                                                                                                                                                                                                                                                                                 | )        | Auramar                                                                                                                     | Street                                                                            | N/A                                                                                                                     | Sea Wind                                                                                                                               | Lester Avery                                                                                                                                           | Modern Vernacular                                                                                                                                                                   |
| 24                                                                         | 504201070040                                                                                                                                                                                                 | 1958                                                                                           | 1950                                                               | 1950               | Contributing                                                                                                                                                                                                                                   | no 608                                                                                                                                                                                                                                                                                                  |          | Breakers                                                                                                                    | Ave                                                                               | At the Market                                                                                                           | Sea Wind                                                                                                                               | William Vaughn                                                                                                                                         | Modern Vernacular                                                                                                                                                                   |
|                                                                            | 504201060230                                                                                                                                                                                                 | 1951                                                                                           | 1951                                                               |                    | Contributing                                                                                                                                                                                                                                   | no 618                                                                                                                                                                                                                                                                                                  |          | Birch                                                                                                                       | Road                                                                              | San's Souci                                                                                                             | San's Souci                                                                                                                            | G.P. Johnson                                                                                                                                           | Modern Vernacular                                                                                                                                                                   |
|                                                                            | 504201060230                                                                                                                                                                                                 | 1958                                                                                           | 1956                                                               |                    | Contributing                                                                                                                                                                                                                                   | no 2900                                                                                                                                                                                                                                                                                                 | 1        | Belmar                                                                                                                      | Street                                                                            | Tropi Rock                                                                                                              | Tropi Rock                                                                                                                             | J.B. O'Neill                                                                                                                                           | Modern Vernacular                                                                                                                                                                   |
|                                                                            | 504201060230                                                                                                                                                                                                 | 0                                                                                              | 0                                                                  |                    | Vacant Lot                                                                                                                                                                                                                                     | no 600                                                                                                                                                                                                                                                                                                  |          | (Block) Breakers                                                                                                            | Ave                                                                               | Vacant Lot                                                                                                              |                                                                                                                                        |                                                                                                                                                        | N/A                                                                                                                                                                                 |
|                                                                            | 504201060250                                                                                                                                                                                                 | 1965                                                                                           | 1951                                                               | 1951               | Contributing                                                                                                                                                                                                                                   | BD04491 619                                                                                                                                                                                                                                                                                             |          | Breakers                                                                                                                    | Ave                                                                               | Brynja Beach Shop                                                                                                       | Sun Terrace                                                                                                                            | Gamble, Pownall & Gilroy                                                                                                                               | Modern Vernacular                                                                                                                                                                   |
| 27                                                                         | 504201060040                                                                                                                                                                                                 | 0                                                                                              | 0                                                                  |                    | Parking Lot                                                                                                                                                                                                                                    | no 620                                                                                                                                                                                                                                                                                                  |          | Breakers                                                                                                                    | Ave                                                                               | Parking Lot                                                                                                             |                                                                                                                                        |                                                                                                                                                        | N/A                                                                                                                                                                                 |
| 28                                                                         | 504201060050                                                                                                                                                                                                 | 1954                                                                                           | 1956                                                               |                    | Contributing                                                                                                                                                                                                                                   | BD04484 619                                                                                                                                                                                                                                                                                             |          | Fort Lauderdale Beach                                                                                                       | Blvd                                                                              | Jolly Roger/Sea Club                                                                                                    | Jolly Roger/Sea Club                                                                                                                   | Tony Sherman                                                                                                                                           | Mid-Century Modern                                                                                                                                                                  |
|                                                                            | 504201060010                                                                                                                                                                                                 | 1959                                                                                           | 1952                                                               | 1952               | Contributing                                                                                                                                                                                                                                   | BD04485 625                                                                                                                                                                                                                                                                                             |          | Fort Lauderdale Beach                                                                                                       | Blvd                                                                              | Premiere                                                                                                                | Beach Plaza Hotel                                                                                                                      | Gamble, Pownall & Gilroy                                                                                                                               | Mid-Century Modern                                                                                                                                                                  |
|                                                                            | 504201060030                                                                                                                                                                                                 | 1959                                                                                           | 1959                                                               |                    | Contributing                                                                                                                                                                                                                                   | BD04477 3110                                                                                                                                                                                                                                                                                            |          | Belmar                                                                                                                      | Street                                                                            | Premiere                                                                                                                | Premiere                                                                                                                               | Arthur Rude                                                                                                                                            | Modern Vernacular                                                                                                                                                                   |
|                                                                            | 504201060020                                                                                                                                                                                                 | 0                                                                                              | 0                                                                  |                    | Parking Lot                                                                                                                                                                                                                                    | no 3100                                                                                                                                                                                                                                                                                                 |          | Belmar                                                                                                                      | Street                                                                            | Parking Lot                                                                                                             |                                                                                                                                        |                                                                                                                                                        | N/A                                                                                                                                                                                 |
| 32                                                                         | 5042010600**                                                                                                                                                                                                 | 2017                                                                                           |                                                                    |                    | Non-Contributing                                                                                                                                                                                                                               | no 701                                                                                                                                                                                                                                                                                                  |          | Fort Lauderdale Beach                                                                                                       | Blvd                                                                              | Paramount                                                                                                               |                                                                                                                                        |                                                                                                                                                        | No Style                                                                                                                                                                            |
|                                                                            | 504201060093                                                                                                                                                                                                 | 1965                                                                                           | c1965                                                              |                    | Non-Contributing                                                                                                                                                                                                                               | no 701                                                                                                                                                                                                                                                                                                  | .1       | Fort Lauderdale Beach                                                                                                       | Blvd                                                                              | Hotel/ Empty                                                                                                            | Hotel/ Empty                                                                                                                           | Name of the second                                                                                                                                     | Mid Century Modern                                                                                                                                                                  |
|                                                                            | 504201060080                                                                                                                                                                                                 | 0                                                                                              | c1955                                                              |                    | Non-Contributing                                                                                                                                                                                                                               |                                                                                                                                                                                                                                                                                                         |          | Breakers                                                                                                                    |                                                                                   | Sea Crest                                                                                                               | Sea Crest                                                                                                                              | William Vaughn                                                                                                                                         |                                                                                                                                                                                     |
|                                                                            | 504201060070                                                                                                                                                                                                 | 0                                                                                              | 1950                                                               |                    |                                                                                                                                                                                                                                                | no 716                                                                                                                                                                                                                                                                                                  |          | Breakers                                                                                                                    | Ave                                                                               | Sea Crea                                                                                                                | Sea Crea                                                                                                                               | William Vaughn                                                                                                                                         |                                                                                                                                                                                     |
| 22.4                                                                       | E0 4204 0504                                                                                                                                                                                                 | 0                                                                                              | 1950                                                               |                    |                                                                                                                                                                                                                                                | no 3109                                                                                                                                                                                                                                                                                                 |          |                                                                                                                             | Street                                                                            | David Dal                                                                                                               | The Debis D.                                                                                                                           | Wm T. Vaughn                                                                                                                                           | Mandaus Vannasid                                                                                                                                                                    |
|                                                                            | 504201060180                                                                                                                                                                                                 | 1948                                                                                           | 1948                                                               |                    | Contributing                                                                                                                                                                                                                                   | no 709                                                                                                                                                                                                                                                                                                  |          | Breakers                                                                                                                    | Ave                                                                               | Royal Palms                                                                                                             | The Robin Dale                                                                                                                         | G.P. Johnson                                                                                                                                           | Modern Vernacular                                                                                                                                                                   |
|                                                                            | 504201060180                                                                                                                                                                                                 | 1965                                                                                           | 1965                                                               |                    | Non-Contributing                                                                                                                                                                                                                               | no 710                                                                                                                                                                                                                                                                                                  |          | Birch                                                                                                                       | Road                                                                              | Royal Palms                                                                                                             | Three Palms Resort                                                                                                                     | Thor Amlie                                                                                                                                             | No Style Transcal Art Daga                                                                                                                                                          |
|                                                                            | 504201060180                                                                                                                                                                                                 | 1952                                                                                           | 1950                                                               | 4047               | Non-Contributing                                                                                                                                                                                                                               | no 717                                                                                                                                                                                                                                                                                                  |          | Breakers                                                                                                                    | Ave                                                                               | Royal Palms                                                                                                             | Monte Carlo Hotel                                                                                                                      | Little & Crawford                                                                                                                                      | Tropical Art Deco                                                                                                                                                                   |
|                                                                            | 504201060200                                                                                                                                                                                                 | 1950                                                                                           | 1947                                                               | 1947               | Contributing                                                                                                                                                                                                                                   | no 2901                                                                                                                                                                                                                                                                                                 |          | Belmar                                                                                                                      | Street                                                                            | Soleado                                                                                                                 | Nacant Lat                                                                                                                             | G.P. Johnson                                                                                                                                           | Modern Vernacular                                                                                                                                                                   |
|                                                                            | 504201060130                                                                                                                                                                                                 | 0                                                                                              |                                                                    |                    | Vacant Lot                                                                                                                                                                                                                                     | no 735                                                                                                                                                                                                                                                                                                  |          |                                                                                                                             | Blvd                                                                              | Vacant Lot                                                                                                              | Vacant Lot                                                                                                                             |                                                                                                                                                        | N/A                                                                                                                                                                                 |
|                                                                            | 504201060120                                                                                                                                                                                                 | 0                                                                                              |                                                                    |                    | Vacant Lot                                                                                                                                                                                                                                     | no 725                                                                                                                                                                                                                                                                                                  |          | Fort Lauderdale Beach                                                                                                       | Road                                                                              | Vacant Lot                                                                                                              | Vacant Lot                                                                                                                             |                                                                                                                                                        | N/A                                                                                                                                                                                 |
|                                                                            | 504201060110                                                                                                                                                                                                 | 0                                                                                              |                                                                    |                    | Vacant Lot                                                                                                                                                                                                                                     | no 3115                                                                                                                                                                                                                                                                                                 |          | Vistamar                                                                                                                    | Street                                                                            | Vacant Lot                                                                                                              | \\\\tau_1 = \\\                                                                                                                        |                                                                                                                                                        | N/A                                                                                                                                                                                 |
|                                                                            | E04204060440                                                                                                                                                                                                 |                                                                                                |                                                                    |                    | Vacant Lot                                                                                                                                                                                                                                     | no 734                                                                                                                                                                                                                                                                                                  |          | Breakers                                                                                                                    | Ave                                                                               | Vacant Lot                                                                                                              | Vacant Lot                                                                                                                             |                                                                                                                                                        | N/A                                                                                                                                                                                 |
|                                                                            | 504201060140                                                                                                                                                                                                 | 0                                                                                              | 1051                                                               |                    |                                                                                                                                                                                                                                                | no 2400                                                                                                                                                                                                                                                                                                 | 1        | Victomor                                                                                                                    | Ctroot                                                                            | Vacant Let                                                                                                              | Son Cato                                                                                                                               | LP O'Noill                                                                                                                                             | NI/A                                                                                                                                                                                |
|                                                                            | 504201060100                                                                                                                                                                                                 | 1951                                                                                           | 1951                                                               | 1055.53            | Vacant Lot                                                                                                                                                                                                                                     | no 3109                                                                                                                                                                                                                                                                                                 |          | Vistamar                                                                                                                    | Street                                                                            | Vacant Lot                                                                                                              | Sea Gate                                                                                                                               |                                                                                                                                                        | N/A                                                                                                                                                                                 |
| 40A                                                                        | 504201060100<br>504201060150                                                                                                                                                                                 | 1951<br>1985                                                                                   | c 2006                                                             | 1955-57            | Vacant Lot Contributing                                                                                                                                                                                                                        | no 733                                                                                                                                                                                                                                                                                                  |          | Breakers                                                                                                                    | Ave                                                                               | Convenant House                                                                                                         | Convenant House                                                                                                                        | Charles McKirahan                                                                                                                                      | No Style                                                                                                                                                                            |
| 40A<br>40b                                                                 | 504201060100<br>504201060150<br>504201060150                                                                                                                                                                 | 1951<br>1985<br>1985                                                                           | c 2006<br>c 2006                                                   | 1955-57            | Vacant Lot Contributing Contributing                                                                                                                                                                                                           | no 733<br>no 733                                                                                                                                                                                                                                                                                        |          | Breakers<br>Breakers                                                                                                        | Ave<br>Ave                                                                        | Convenant House Convenant House                                                                                         | Convenant House Convenant House                                                                                                        | Charles McKirahan<br>Charles McKirahan                                                                                                                 | No Style<br>No Style                                                                                                                                                                |
| 40A<br>40b<br>41                                                           | 504201060100<br>504201060150<br>504201060150<br>504201060160                                                                                                                                                 | 1951<br>1985<br>1985<br>1985                                                                   | c 2006<br>c 2006<br>c 2006                                         |                    | Vacant Lot Contributing Contributing Contributing                                                                                                                                                                                              | no         733           no         733           no         733                                                                                                                                                                                                                                        |          | Breakers<br>Breakers<br>Breakers                                                                                            | Ave<br>Ave<br>Ave                                                                 | Convenant House Convenant House Convenant House                                                                         | Convenant House Convenant House Convenant House                                                                                        | Charles McKirahan Charles McKirahan Charles McKirahan                                                                                                  | No Style<br>No Style<br>No Style                                                                                                                                                    |
| 40A<br>40b<br>41<br>42A                                                    | 504201060100<br>504201060150<br>504201060150<br>504201060160<br>504201060310                                                                                                                                 | 1951<br>1985<br>1985<br>1985<br>1985<br>1951                                                   | c 2006<br>c 2006<br>c 2006<br>1950                                 | 1955-57            | Vacant Lot Contributing Contributing Contributing Contributing Contributing                                                                                                                                                                    | no         733           no         733           no         733           no         2909                                                                                                                                                                                                              |          | Breakers<br>Breakers<br>Breakers<br>Vistamar                                                                                | Ave<br>Ave<br>Street                                                              | Convenant House Convenant House Convenant House Tranquilo                                                               | Convenant House Convenant House Convenant House Sea Gate                                                                               | Charles McKirahan<br>Charles McKirahan<br>Charles McKirahan<br>William Vaughn                                                                          | No Style<br>No Style<br>No Style<br>Modern Vernacular                                                                                                                               |
| 40A<br>40b<br>41<br>42A<br>42B                                             | 504201060100<br>504201060150<br>504201060150<br>504201060160<br>504201060310<br>504201060310                                                                                                                 | 1951<br>1985<br>1985<br>1985<br>1951<br>1951                                                   | c 2006<br>c 2006<br>c 2006<br>1950                                 | 1955-57<br>1955-57 | Vacant Lot Contributing Contributing Contributing Contributing Contributing Contributing                                                                                                                                                       | no         733           no         733           no         733           no         2909           no         2909                                                                                                                                                                                    |          | Breakers<br>Breakers<br>Breakers<br>Vistamar<br>Vistamar                                                                    | Ave Ave Ave Street Street                                                         | Convenant House Convenant House Convenant House Tranquilo Tranquilo                                                     | Convenant House Convenant House Convenant House Sea Gate Sea Gate                                                                      | Charles McKirahan Charles McKirahan Charles McKirahan William Vaughn William Vaughn                                                                    | No Style<br>No Style<br>No Style<br>Modern Vernacular<br>Modern Vernacular                                                                                                          |
| 40A<br>40b<br>41<br>42A<br>42B<br>43                                       | 504201060100<br>504201060150<br>504201060150<br>504201060160<br>504201060310<br>504201060310<br>504201060320                                                                                                 | 1951<br>1985<br>1985<br>1985<br>1951<br>1951<br>1951                                           | c 2006<br>c 2006<br>c 2006<br>1950                                 | 1955-57            | Vacant Lot Contributing Contributing Contributing Contributing Contributing Contributing Contributing                                                                                                                                          | no         733           no         733           no         733           no         2909           no         2909           no         2901                                                                                                                                                          |          | Breakers<br>Breakers<br>Breakers<br>Vistamar<br>Vistamar<br>Vistamar                                                        | Ave Ave Ave Street Street Street                                                  | Convenant House Convenant House Convenant House Tranquilo Tranquilo Tranquilo                                           | Convenant House Convenant House Convenant House Sea Gate Sea Gate Vista Mar                                                            | Charles McKirahan<br>Charles McKirahan<br>Charles McKirahan<br>William Vaughn                                                                          | No Style No Style No Style Modern Vernacular Modern Vernacular Modern Vernacular                                                                                                    |
| 40A<br>40b<br>41<br>42A<br>42B<br>43                                       | 504201060100<br>504201060150<br>504201060150<br>504201060160<br>504201060310<br>504201060310<br>504201060320<br>504201060330                                                                                 | 1951<br>1985<br>1985<br>1985<br>1985<br>1951<br>1951<br>1959<br>0                              | c 2006<br>c 2006<br>c 2006<br>1950<br>1950                         | 1955-57<br>1955-57 | Vacant Lot Contributing Contributing Contributing Contributing Contributing Contributing Contributing Contributing Vacant Lot                                                                                                                  | no     733       no     733       no     733       no     2909       no     2909       no     2901       no     2839                                                                                                                                                                                    |          | Breakers<br>Breakers<br>Breakers<br>Vistamar<br>Vistamar<br>Vistamar<br>Vistamar                                            | Ave Ave Ave Street Street Street Street                                           | Convenant House Convenant House Convenant House Tranquilo Tranquilo Tranquilo Vacant Lot                                | Convenant House Convenant House Convenant House Sea Gate Sea Gate Vista Mar Vacant Lot                                                 | Charles McKirahan Charles McKirahan Charles McKirahan William Vaughn William Vaughn Lester Avery                                                       | No Style No Style No Style Modern Vernacular Modern Vernacular Modern Vernacular N/A                                                                                                |
| 40A<br>40b<br>41<br>42A<br>42B<br>43<br>44                                 | 504201060100<br>504201060150<br>504201060150<br>504201060160<br>504201060310<br>504201060310<br>504201060320<br>504201060330<br>504201060340                                                                 | 1951<br>1985<br>1985<br>1985<br>1985<br>1951<br>1951<br>1959<br>0                              | c 2006<br>c 2006<br>c 2006<br>1950<br>1950<br>1948                 | 1955-57<br>1955-57 | Vacant Lot Contributing Contributing Contributing Contributing Contributing Contributing Contributing Vacant Lot Contributing                                                                                                                  | no     733       no     733       no     733       no     2909       no     2909       no     2901       no     2839       no     2831                                                                                                                                                                  |          | Breakers Breakers Breakers Vistamar Vistamar Vistamar Vistamar Vistamar Vistamar                                            | Ave Ave Ave Street Street Street Street Street Street                             | Convenant House Convenant House Convenant House Tranquilo Tranquilo Tranquilo                                           | Convenant House Convenant House Convenant House Sea Gate Sea Gate Vista Mar                                                            | Charles McKirahan Charles McKirahan Charles McKirahan William Vaughn William Vaughn Lester Avery J.B.O'Neill                                           | No Style No Style No Style Modern Vernacular Modern Vernacular Modern Vernacular Modern Vernacular N/A Modern Vernacular                                                            |
| 40A<br>40b<br>41<br>42A<br>42B<br>43<br>44<br>45                           | 504201060100<br>504201060150<br>504201060150<br>504201060160<br>504201060310<br>504201060310<br>504201060320<br>504201060330<br>504201060340<br>504201060350                                                 | 1951<br>1985<br>1985<br>1985<br>1985<br>1951<br>1951<br>1959<br>0<br>1954<br>1958              | c 2006<br>c 2006<br>c 2006<br>1950<br>1950                         | 1955-57<br>1955-57 | Vacant Lot Contributing Contributing Contributing Contributing Contributing Contributing Contributing Vacant Lot Contributing Contributing                                                                                                     | no         733           no         733           no         733           no         2909           no         2909           no         2901           no         2839           no         2831           no         740                                                                             |          | Breakers Breakers Vistamar Vistamar Vistamar Vistamar Vistamar Vistamar Vistamar Bayshore                                   | Ave Ave Ave Street Street Street Street Street Drive                              | Convenant House Convenant House Convenant House Tranquilo Tranquilo Tranquilo Vacant Lot Tranquilo                      | Convenant House Convenant House Convenant House Sea Gate Sea Gate Vista Mar Vacant Lot Cocobelle Resort                                | Charles McKirahan Charles McKirahan Charles McKirahan William Vaughn William Vaughn Lester Avery                                                       | No Style No Style No Style Modern Vernacular Modern Vernacular Modern Vernacular Modern Vernacular N/A Modern Vernacular Mid Century Modern                                         |
| 40A<br>40b<br>41<br>42A<br>42B<br>43<br>44<br>45<br>46                     | 504201060100<br>504201060150<br>504201060150<br>504201060160<br>504201060310<br>504201060310<br>504201060320<br>504201060330<br>504201060340<br>504201060350<br>504201060510                                 | 1951<br>1985<br>1985<br>1985<br>1951<br>1951<br>1951<br>1959<br>0<br>1954<br>1958              | c 2006<br>c 2006<br>c 2006<br>1950<br>1950<br>1948<br>1952<br>1956 | 1955-57<br>1955-57 | Vacant Lot Contributing Contributing Contributing Contributing Contributing Contributing Contributing Vacant Lot Contributing Contributing Vacant Lot                                                                                          | no         733           no         733           no         733           no         2909           no         2909           no         2901           no         2839           no         2831           no         740           no         2800                                                   |          | Breakers Breakers Vistamar Vistamar Vistamar Vistamar Vistamar Vistamar Vistamar Vistamar Vistamar Bayshore Vistamar        | Ave Ave Ave Street | Convenant House Convenant House Convenant House Tranquilo Tranquilo Tranquilo Vacant Lot Tranquilo Vacant Lot           | Convenant House Convenant House Convenant House Sea Gate Sea Gate Vista Mar Vacant Lot Cocobelle Resort Vacant Lot                     | Charles McKirahan Charles McKirahan Charles McKirahan William Vaughn William Vaughn Lester Avery J.B.O'Neill C.F. Mckirahan                            | No Style No Style No Style Modern Vernacular Modern Vernacular Modern Vernacular Modern Vernacular N/A Modern Vernacular Mid Century Modern N/A                                     |
| 40A<br>40b<br>41<br>42A<br>42B<br>43<br>44<br>45<br>46<br>47               | 504201060100<br>504201060150<br>504201060150<br>504201060160<br>504201060310<br>504201060310<br>504201060320<br>504201060330<br>504201060330<br>504201060350<br>504201060350<br>504201060310                 | 1951<br>1985<br>1985<br>1985<br>1985<br>1951<br>1951<br>1959<br>0<br>1954<br>1958<br>0         | c 2006<br>c 2006<br>c 2006<br>1950<br>1950<br>1948<br>1952<br>1956 | 1955-57<br>1955-57 | Vacant Lot Contributing Contributing Contributing Contributing Contributing Contributing Contributing Vacant Lot Contributing Vacant Lot Contributing Vacant Lot Contributing Contributing                                                     | no         733           no         733           no         733           no         2909           no         2901           no         2839           no         2831           no         740           no         2800           no         700                                                    |          | Breakers Breakers Breakers Vistamar Vistamar Vistamar Vistamar Vistamar Vistamar Vistamar Vistamar Antioch                  | Ave Ave Ave Street Street Street Street Drive Street Ave                          | Convenant House Convenant House Convenant House Tranquilo Tranquilo Tranquilo Vacant Lot Tranquilo Vacant Lot Beachdale | Convenant House Convenant House Convenant House Sea Gate Sea Gate Vista Mar Vacant Lot Cocobelle Resort Vacant Lot Beachdale           | Charles McKirahan Charles McKirahan Charles McKirahan William Vaughn William Vaughn Lester Avery  J.B.O'Neill C.F. Mckirahan                           | No Style No Style No Style Modern Vernacular Modern Vernacular Modern Vernacular N/A Modern Vernacular Mid Century Modern N/A Modern Vernacular                                     |
| 40A<br>40b<br>41<br>42A<br>42B<br>43<br>44<br>45<br>46<br>47<br>48A        | 504201060100<br>504201060150<br>504201060150<br>504201060160<br>504201060310<br>504201060310<br>504201060320<br>504201060330<br>504201060340<br>504201060350<br>504201060510<br>504201NX0130<br>504201NX0130 | 1951<br>1985<br>1985<br>1985<br>1985<br>1951<br>1951<br>1959<br>0<br>1954<br>1958<br>0<br>1957 | c 2006<br>c 2006<br>c 2006<br>1950<br>1950<br>1948<br>1952<br>1956 | 1955-57<br>1955-57 | Vacant Lot Contributing Contributing Contributing Contributing Contributing Contributing Contributing Vacant Lot Contributing Vacant Lot Contributing Vacant Lot Contributing Contributing Contributing Contributing Contributing Contributing | no         733           no         733           no         733           no         2909           no         2909           no         2901           no         2839           no         2831           no         740           no         2800           no         700           no         700 |          | Breakers Breakers Vistamar Vistamar Vistamar Vistamar Vistamar Vistamar Vistamar Vistamar Bayshore Vistamar Antioch Antioch | Ave Ave Ave Street Street Street Street Street Street Ave Ave Ave                 | Convenant House Convenant House Convenant House Tranquilo Tranquilo Vacant Lot Tranquilo Vacant Lot Beachdale Beachdale | Convenant House Convenant House Convenant House Sea Gate Sea Gate Vista Mar Vacant Lot Cocobelle Resort Vacant Lot Beachdale Beachdale | Charles McKirahan Charles McKirahan Charles McKirahan William Vaughn William Vaughn Lester Avery  J.B.O'Neill C.F. McKirahan J.B. O'Neill J.B. O'Neill | No Style No Style No Style Modern Vernacular Modern Vernacular Modern Vernacular Modern Vernacular N/A Modern Vernacular Mid Century Modern N/A Modern Vernacular Modern Vernacular |
| 40A<br>40b<br>41<br>42A<br>42B<br>43<br>44<br>45<br>46<br>47<br>48A<br>48B | 504201060100<br>504201060150<br>504201060150<br>504201060160<br>504201060310<br>504201060310<br>504201060320<br>504201060330<br>504201060330<br>504201060350<br>504201060350<br>504201060310                 | 1951<br>1985<br>1985<br>1985<br>1985<br>1951<br>1951<br>1959<br>0<br>1954<br>1958<br>0         | c 2006<br>c 2006<br>c 2006<br>1950<br>1950<br>1948<br>1952<br>1956 | 1955-57<br>1955-57 | Vacant Lot Contributing Contributing Contributing Contributing Contributing Contributing Contributing Vacant Lot Contributing Vacant Lot Contributing Vacant Lot Contributing Contributing                                                     | no         733           no         733           no         733           no         2909           no         2901           no         2839           no         2831           no         740           no         2800           no         700                                                    |          | Breakers Breakers Breakers Vistamar Vistamar Vistamar Vistamar Vistamar Vistamar Vistamar Vistamar Antioch                  | Ave Ave Ave Street Street Street Street Drive Street Ave                          | Convenant House Convenant House Convenant House Tranquilo Tranquilo Tranquilo Vacant Lot Tranquilo Vacant Lot Beachdale | Convenant House Convenant House Convenant House Sea Gate Sea Gate Vista Mar Vacant Lot Cocobelle Resort Vacant Lot Beachdale           | Charles McKirahan Charles McKirahan Charles McKirahan William Vaughn William Vaughn Lester Avery  J.B.O'Neill C.F. Mckirahan                           | No Style No Style No Style Modern Vernacular Modern Vernacular Modern Vernacular N/A Modern Vernacular Mid Century Modern N/A Modern Vernacular                                     |