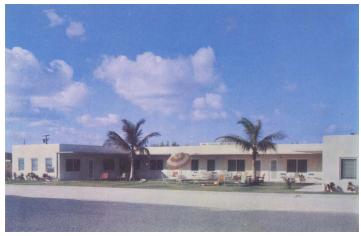

08 survey?

No

Number of Stories: 2

Number of Residential Living Units: N/A Number of Commercial Tenant Spaces: N/A

Number of Hotel Rooms: 15 Building Use: Motel/Hotel

**Building Materials: Stucco** 

**Building Configuration:** Courtyard/U-Shaped

**Building Design Features** 

- Catwalks (Exterior Corridors)Screen Block/Breeze Block
- Planters
- Railings (Non-Decorative)

#### Sign Types

• Wall Sign (Illuminated)

#### **Site Features**

- Fence or Gate in front of structure
- Parking in Front
- Other Pool in courtyard

Roof Type: Flat

Roof Material: Flat Roof - Not Visible

#### Window Type

- Fixed
- Single-Hung
- Sliders

#### With or Without Muntins

Without Muntins

### Geopoint

Lat: 26.133 Lon: -80.106

# **Location Map**



#### **Reference Photo**



# **Historic Photo**



**Building Number: 35-39** 

Address: 734 Breakers Ave, 3109 Vistamar St, 3115 Vistamar St, 725 N Fort Lauderdale Beach Blvd, 735 N Fort Lauderdale Beach Blvd

Date: N/A Architect: N/A

Folio: 504201060140, 504201060100,

504201060110, 504201060130, 504201060120

**Current Business Name (if applicable)** 

n/a

Contributing or Non-Contributing: Non-Contributing Has building been demolished since 2008 survey? No

Number of Stories: 0

**Number of Residential Living Units:** N/A **Number of Commercial Tenant Spaces:** N/A

Number of Hotel Rooms: N/A

**Building Use:** Other – Vacant lot

**Site Features** 

- Fence or Gate in front of structure
- Palms in ROW
- Other Electrical box
- Street Lighting

#### Geopoint

Lat: 26.134 Lon: -80.104

# **Location Map**



#### **Reference Photo**