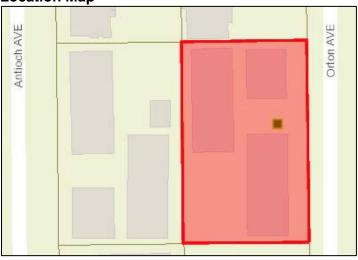

terations: No

Has building been demolished since 2008 survey?

No

Number of Stories: 2

Number of Residential Living Units: 8 Number of Commercial Tenant Spaces: N/A

Number of Hotel Rooms: N/A Building Use: Apartment/Condo

**Building Materials: Stucco** 

**Building Configuration:** Rectangular/Square

**Building Design Features** 

Other – Fixed decorative window shutters, A/C

louvers

Screen Block/Breeze Block

### Sign Types

No Sign

#### **Site Features**

- Parking in Front
- Street Lighting
- Hedge in front of structure
- Other Pool in inner courtyard

Roof Type: Flat

Roof Material: Flat Roof - Not Visible

Window Type: Awning

With or Without Muntins: Without Muntins

Comments

Site: building cluster, rear building

#### Geopoint

Lat: 26.132 Lon: -80.107

**Location Map** 



#### **Reference Photo**



#### **Historic Photo**

**Building Number: 64C Address: 625 Orton Ave** 

**Date:** 1956

Architect: John B. O'Neill

Architectural Style: Modern Vernacular

Folio: 504201NV0160

**Current Business Name (if applicable)** 

Beach Breeze

Contributing or Non-Contributing: Contributing

**Existing Condition of Structure: Good** 

Noticeable Alterations: No

Has building been demolished since 2008 survey?

No

Number of Stories: 2

Number of Residential Living Units: 4 Number of Commercial Tenant Spaces: N/A

Number of Hotel Rooms: N/A Building Use: Apartment/Condo

**Building Materials: Stucco** 

**Building Configuration:** Rectangular/Square

**Building Design Features** 

Other – Fixed decorative window shutters, A/C louvers

Railings (Non-Decorative)

Screen