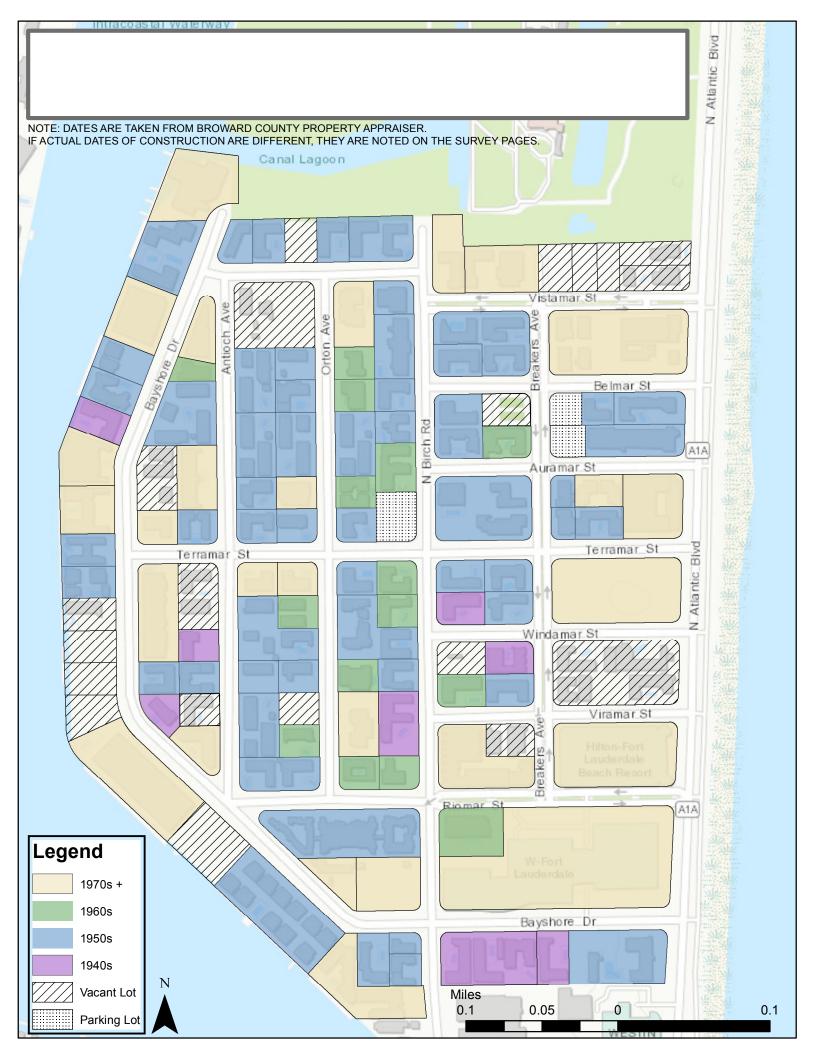

| Escape/ Tiffany                   | Theo A. Meyer     | Mid Century Modern   |
| 124B       | 504201160130 | 2017           |                 |                  | Non-Contributing |         | 2900    | Riomar   | Street | Gale                     |                                   |                   | No Style             |
| 124C       | 504201160140 | 2017           |                 |                  | Non-Contributing |         | 2900    | Riomar   | Street | Gale                     |                                   |                   | No Style             |

3

# Birch Estates Historic Maps



Sanborn Fire Insurance Map from Fort Lauderdale, Broward County, Florida. Sanborn Map Company.



Hopkins map from Fort Lauderdale, Broward County, Florida. G.M. Hopkins Co. 1980











# Birch Estates Survey Area Central Beach Architectural Resources Survey Locator Map



# **BIRCH ESTATES**

# **Central Beach Architectural Resources Survey**

**Building Number: 1** 

Address: 345 N Ft Lauderdale Beach Blvd

Date: 1956 \*as per permit records Architect: Polevitzsky/Johnson Architectural Style: Moderne

Folio: 504201PX0640

**Current Business Name (if applicable)** 

**Spring Tide Apartments** 

Contributing or Non-Contributing: Contributing

**Existing Condition of Structure:** Good

Noticeable Alterations: Yes If yes, what are the alterations?

Installation of windows at select balconies

Has building been demolished since 2008 survey?

No

Number of Stories: 11

**Number of Commercial Tenant Spaces: N/A** 

Number of Hotel Rooms: N/A Building Use: Apartment/C