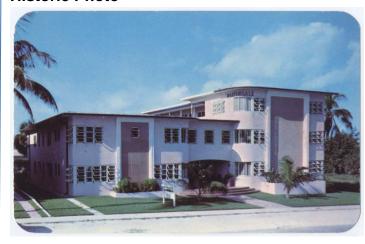

sign Features** 

Boxed Window/Extruded Frame

- Marine Imagery
- Railings (Non-Decorative)
- Screen Block/Breeze Block

# Sign Types

- No Sign
- Other Removed channel letter sign ghost letters remain spelling "Martindale"

## **Site Features**

- Parking in Front
- Street Lighting
- Other Pool in rear

Roof Type: Flat

Roof Material: Flat Roof - Not Visible

## Window Type

- Missing/Boarded
- Other Awning windows and fixed windows
   were previously installed.

were previously installed

With or Without Muntins: Not Applicable

#### Comments

Building currently under renovation, construction fence in place. A full narrative is available in the Florida Master Site File form under file #BD04476

#### Geopoint

Lat: 26.128 Lon: -80.105

#### **Location Map**



#### **Reference Photo**





**Building Number: 3B** 

Address: 3016 (3008) Bayshore Dr

**Date: 1951** 

**Architect:** Manier & Lester Avery **Architectural Style:** Moderne

Folio: 504201160030

**Current Business Name (if applicable)** 

Fortuna

Contributing or Non-Contributing: Contributing

**Existing Condition of Structure: Good** 

Noticeable Alterations: Yes If yes, what are the alterations? Removal of planters, new gate

Has building been demolished since 2008 survey?

No

Number of Stories: 1

Number of Hotel Rooms: 12 Building Use: Motel/Hotel

### **Building Materials**

Wood

Stucco

Building Configuration: Courtyard/U-Shaped

**Building Design Features** 

Other – Shed roof extension over room entryways

#### Sign Types

Wall Sign (Non-Illuminated)

#### **Site Features**

- Fence or Gate in front of