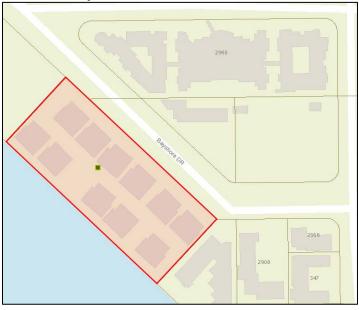

# MASTER LIST OF STRUCTURES SURVEYED

|                                                                            | 1                                                                                                                                                                                                            |                                                                                                |                                                                    |                    | .1                                                                                                                                                                                                                                             |                                                                                                                                                                                                                                                                                                         | T        | 1                                                                                                                           | 1                                                                                 | 1                                                                                                                       |                                                                                                                                        |                                                                                                                                                        |                                                                                                                                                                                     |
|----------------------------------------------------------------------------|--------------------------------------------------------------------------------------------------------------------------------------------------------------------------------------------------------------|------------------------------------------------------------------------------------------------|--------------------------------------------------------------------|--------------------|------------------------------------------------------------------------------------------------------------------------------------------------------------------------------------------------------------------------------------------------|---------------------------------------------------------------------------------------------------------------------------------------------------------------------------------------------------------------------------------------------------------------------------------------------------------|----------|-----------------------------------------------------------------------------------------------------------------------------|-----------------------------------------------------------------------------------|-------------------------------------------------------------------------------------------------------------------------|----------------------------------------------------------------------------------------------------------------------------------------|--------------------------------------------------------------------------------------------------------------------------------------------------------|-------------------------------------------------------------------------------------------------------------------------------------------------------------------------------------|
| Building #                                                                 |                                                                                                                                                                                                              | 1                                                                                              |                                                                    | Yr Built (Permit   |                                                                                                                                                                                                                                                | FMSF Address                                                                                                                                                                                                                                                                                            |          |                                                                                                                             |                                                                                   | Current Name                                                                                                            | Historic Name                                                                                                                          | Architect                                                                                                                                              | Style                                                                                                                                                                               |
| 1                                                                          | 504201PX0640                                                                                                                                                                                                 | 1958                                                                                           | 1956                                                               |                    | Contributing                                                                                                                                                                                                                                   | BD04492 345                                                                                                                                                                                                                                                                                             |          | Fort Lauderdale Beach                                                                                                       | Blvd                                                                              | Spring Tide                                                                                                             | Spring Tide                                                                                                                            | Polivitzky/Johnson                                                                                                                                     | Moderne                                                                                                                                                                             |
| 2                                                                          | 504201160020                                                                                                                                                                                                 | 1947                                                                                           | 1952                                                               | 1946               | Contributing                                                                                                                                                                                                                                   | no 3030                                                                                                                                                                                                                                                                                                 |          | Bayshore                                                                                                                    | Drive                                                                             | Ikona                                                                                                                   | Shell Resort                                                                                                                           | Robert Little                                                                                                                                          | Modern Vernacular                                                                                                                                                                   |
|                                                                            | 504201160030                                                                                                                                                                                                 | 1947                                                                                           | 1945                                                               | 1945               | Contributing                                                                                                                                                                                                                                   | BD04476 3016                                                                                                                                                                                                                                                                                            |          | , '                                                                                                                         | Drive                                                                             | None                                                                                                                    | Martindale                                                                                                                             | D. B. Macneir                                                                                                                                          | Tropical Art Deco                                                                                                                                                                   |
|                                                                            | 504201160030                                                                                                                                                                                                 | 1966                                                                                           | 1966                                                               |                    | Contributing                                                                                                                                                                                                                                   | no 3000                                                                                                                                                                                                                                                                                                 | +        | Bayshore                                                                                                                    | Drive                                                                             | Fortuna                                                                                                                 | Seaside & Sandy Shore                                                                                                                  | Joseph Phillips+Donald F. Castne                                                                                                                       |                                                                                                                                                                                     |
| 3C                                                                         | 504201160030                                                                                                                                                                                                 | 1951                                                                                           | 1951                                                               |                    | Contributing                                                                                                                                                                                                                                   | no 3008                                                                                                                                                                                                                                                                                                 |          | Bayshore                                                                                                                    | Drive                                                                             | Fortuna                                                                                                                 | Sandy Shore Motel                                                                                                                      | Manier & Lester Avery                                                                                                                                  | Modern Vernacular                                                                                                                                                                   |
| 4                                                                          | 504201160210                                                                                                                                                                                                 | 2009                                                                                           | 2008                                                               |                    | Non-Contributing                                                                                                                                                                                                                               | no 401                                                                                                                                                                                                                                                                                                  |          | Fort Lauderdale Beach                                                                                                       | Blvd                                                                              | "W" HOTEL                                                                                                               | "W" HOTEL                                                                                                                              |                                                                                                                                                        | No Style                                                                                                                                                                            |
| 5                                                                          | 504201AJ00**                                                                                                                                                                                                 | 1969                                                                                           |                                                                    |                    | Non-Contributing                                                                                                                                                                                                                               | no 3000                                                                                                                                                                                                                                                                                                 | <u> </u> | Riomar                                                                                                                      | Street                                                                            | Leisure House                                                                                                           |                                                                                                                                        |                                                                                                                                                        | No Style                                                                                                                                                                            |
|                                                                            | 504201430080                                                                                                                                                                                                 | 2010                                                                                           | c2007                                                              |                    |                                                                                                                                                                                                                                                | no 500-514                                                                                                                                                                                                                                                                                              |          | Birch                                                                                                                       | Road                                                                              | Marbellas Townhome                                                                                                      | Marbellas Townhome                                                                                                                     |                                                                                                                                                        | No Style                                                                                                                                                                            |
|                                                                            | 504201430090                                                                                                                                                                                                 | 2007                                                                                           |                                                                    |                    | Non-Contributing                                                                                                                                                                                                                               | no 3021-3043                                                                                                                                                                                                                                                                                            |          | Riomar                                                                                                                      | Street                                                                            | Marbellas Townhome                                                                                                      | Marbellas Townhome                                                                                                                     |                                                                                                                                                        | No Style                                                                                                                                                                            |
| 7                                                                          | 504201GJ0260                                                                                                                                                                                                 | 2006                                                                                           | 2006                                                               |                    | Non-Contributing                                                                                                                                                                                                                               | no 505                                                                                                                                                                                                                                                                                                  | N        | Fort Lauderdale Beach                                                                                                       | Blvd                                                                              | Hilton Hotel                                                                                                            | Hilton Hotel                                                                                                                           |                                                                                                                                                        | No Style                                                                                                                                                                            |
| 8                                                                          | 504201040170                                                                                                                                                                                                 | 0                                                                                              |                                                                    |                    | Vacant Lot                                                                                                                                                                                                                                     | no 505                                                                                                                                                                                                                                                                                                  |          | Breakers                                                                                                                    | Ave                                                                               |                                                                                                                         |                                                                                                                                        |                                                                                                                                                        | N/A                                                                                                                                                                                 |
| 9                                                                          | 504201040150                                                                                                                                                                                                 | 1963                                                                                           | 1963                                                               |                    | Contributing                                                                                                                                                                                                                                   | no 520                                                                                                                                                                                                                                                                                                  |          | Birch                                                                                                                       | Road                                                                              | Cheston House                                                                                                           | Cheston House                                                                                                                          | Herma Hastettler                                                                                                                                       | Modern Vernacular                                                                                                                                                                   |
| 10                                                                         | 504201040160                                                                                                                                                                                                 | 1950                                                                                           | 1947                                                               | 1947               | Contributing                                                                                                                                                                                                                                   | no 3003                                                                                                                                                                                                                                                                                                 |          | Viramar                                                                                                                     | Street                                                                            | The Royal Pavilon                                                                                                       | The Royal Pavilon                                                                                                                      | Lester Avery                                                                                                                                           | Modern Vernacular                                                                                                                                                                   |
|                                                                            | 5042010400**                                                                                                                                                                                                 | 0                                                                                              |                                                                    |                    | Vacant Lot                                                                                                                                                                                                                                     | no 525                                                                                                                                                                                                                                                                                                  |          | Fort Lauderdale Beach                                                                                                       | Blvd                                                                              |                                                                                                                         |                                                                                                                                        |                                                                                                                                                        | N/A                                                                                                                                                                                 |
|                                                                            | 504201040070                                                                                                                                                                                                 | 1950                                                                                           | 1950                                                               |                    | Vacant Lot                                                                                                                                                                                                                                     | BD04493 521                                                                                                                                                                                                                                                                                             |          | Fort Lauderdale Beach                                                                                                       | Blvd                                                                              | Avalon Waterfront Inn                                                                                                   | Avalon Waterfront Inn                                                                                                                  | Theodore Meyer/ Gamble, Powr                                                                                                                           |                                                                                                                                                                                     |
|                                                                            | 504201040050                                                                                                                                                                                                 | 1954                                                                                           | 1954                                                               |                    | Vacant Lot                                                                                                                                                                                                                                     | BD04494 529                                                                                                                                                                                                                                                                                             |          | Fort Lauderdale Beach                                                                                                       | Blvd                                                                              | Tropic Cay                                                                                                              | Tropic Cay                                                                                                                             | John B. O'Neill                                                                                                                                        | N/A                                                                                                                                                                                 |
|                                                                            | 504201040020                                                                                                                                                                                                 | 1951                                                                                           | 1951                                                               |                    | Vacant Lot                                                                                                                                                                                                                                     | no 520                                                                                                                                                                                                                                                                                                  | )        | Breakers                                                                                                                    | Ave                                                                               | Ocean Wave                                                                                                              | Ocean Wave                                                                                                                             | Lester Avery                                                                                                                                           | N/A                                                                                                                                                                                 |
|                                                                            | 504201040030                                                                                                                                                                                                 | 1951                                                                                           | 1951                                                               |                    | Vacant Lot                                                                                                                                                                                                                                     | no 3117                                                                                                                                                                                                                                                                                                 | '        | Viramar                                                                                                                     | Street                                                                            |                                                                                                                         | Annex of Avalon Waterfront                                                                                                             | William Vaughn                                                                                                                                         | N/A                                                                                                                                                                                 |
|                                                                            | 504201040040                                                                                                                                                                                                 | 1963                                                                                           | 1963                                                               |                    | Vacant Lot                                                                                                                                                                                                                                     | no 3100                                                                                                                                                                                                                                                                                                 |          | Windamar                                                                                                                    | Street                                                                            | Waterfront Inn                                                                                                          | Waterfront Inn                                                                                                                         | Joseph Phillips                                                                                                                                        | N/A                                                                                                                                                                                 |
|                                                                            | 504201040130                                                                                                                                                                                                 | 1949                                                                                           | 1949                                                               |                    | Contributing                                                                                                                                                                                                                                   | BD04490 3016                                                                                                                                                                                                                                                                                            |          | Windamar                                                                                                                    | Street                                                                            | Aqua                                                                                                                    |                                                                                                                                        | William Vaughn                                                                                                                                         | Modern Vernacular                                                                                                                                                                   |
|                                                                            | 504201040130                                                                                                                                                                                                 | 1949                                                                                           | 1949                                                               |                    | Contributing                                                                                                                                                                                                                                   | BD04490 3016                                                                                                                                                                                                                                                                                            |          | Windamar                                                                                                                    | Street                                                                            | Aqua                                                                                                                    |                                                                                                                                        | William Vaughn                                                                                                                                         | Modern Vernacular                                                                                                                                                                   |
|                                                                            | 504201040140                                                                                                                                                                                                 | 0                                                                                              |                                                                    |                    | Vacant Lot                                                                                                                                                                                                                                     | no 528                                                                                                                                                                                                                                                                                                  |          | Birch                                                                                                                       | Road                                                                              |                                                                                                                         |                                                                                                                                        |                                                                                                                                                        | Vacant Lot                                                                                                                                                                          |
| 14                                                                         | 504201040110                                                                                                                                                                                                 | 1948                                                                                           |                                                                    |                    | Contributing                                                                                                                                                                                                                                   | no 550                                                                                                                                                                                                                                                                                                  |          | Birch                                                                                                                       | Road                                                                              |                                                                                                                         |                                                                                                                                        |                                                                                                                                                        | Modern Vernacular                                                                                                                                                                   |
| 15                                                                         | 504201040120                                                                                                                                                                                                 | 1957                                                                                           | 1949                                                               | 1949               | Contributing                                                                                                                                                                                                                                   | no 543                                                                                                                                                                                                                                                                                                  |          | Breakers                                                                                                                    | Ave                                                                               | Windamar Beach Resort                                                                                                   | Windamar Beach Resort                                                                                                                  | Lester Avery                                                                                                                                           | Modern Vernacular                                                                                                                                                                   |
| 16                                                                         | 504201050010                                                                                                                                                                                                 | 2009                                                                                           | 2008                                                               |                    | Non-Contributing                                                                                                                                                                                                                               | no 551                                                                                                                                                                                                                                                                                                  |          | Fort Lauderdale Beach                                                                                                       | Blvd                                                                              | Conrad Hotel                                                                                                            | Trump Hotel                                                                                                                            |                                                                                                                                                        | No Style                                                                                                                                                                            |
| 17                                                                         | 504201040090                                                                                                                                                                                                 | 1951                                                                                           | 1951                                                               |                    | Contributing                                                                                                                                                                                                                                   | BD04482 551                                                                                                                                                                                                                                                                                             |          | Breakers                                                                                                                    | Ave                                                                               | Village Café/North Beach                                                                                                | . '                                                                                                                                    | J.B. O'Neill                                                                                                                                           | Mid Century Modern                                                                                                                                                                  |
| 18                                                                         | 504201040100                                                                                                                                                                                                 | 1951                                                                                           | 1957                                                               |                    | Contributing                                                                                                                                                                                                                                   | no 552                                                                                                                                                                                                                                                                                                  |          | Birch                                                                                                                       | Road                                                                              | Solas                                                                                                                   | Elysium Resort                                                                                                                         | G.P. Johnson                                                                                                                                           | Tropical Art Deco                                                                                                                                                                   |
|                                                                            | 504201BC1060                                                                                                                                                                                                 | 1972                                                                                           | 1959                                                               | 1959               | Contributing                                                                                                                                                                                                                                   | BD04481 600                                                                                                                                                                                                                                                                                             | N        | Birch                                                                                                                       | Road                                                                              | Birch House                                                                                                             | Birch House                                                                                                                            | Charles McKirahan                                                                                                                                      | Mid-Century Modern                                                                                                                                                                  |
|                                                                            | 504201BC1060                                                                                                                                                                                                 | 1972                                                                                           | 1958                                                               | 1960               | Contributing                                                                                                                                                                                                                                   | BD04488 3003                                                                                                                                                                                                                                                                                            |          | Terramar                                                                                                                    | Street                                                                            | Birch Tower                                                                                                             | Birch Tower                                                                                                                            | Charles McKirahan                                                                                                                                      | Mid-Century Modern                                                                                                                                                                  |
|                                                                            | 504201BC1060                                                                                                                                                                                                 | 1972                                                                                           | 1950                                                               | 1950               | Contributing                                                                                                                                                                                                                                   | BD04483 609                                                                                                                                                                                                                                                                                             |          | Breakers                                                                                                                    | Ave                                                                               | Birch Estate                                                                                                            | Birch Estate                                                                                                                           | William Vaughn                                                                                                                                         | Modern Vernacular                                                                                                                                                                   |
|                                                                            | 504201070030                                                                                                                                                                                                 | 1958                                                                                           | 1950                                                               | 1950               | Contributing                                                                                                                                                                                                                                   | no 600                                                                                                                                                                                                                                                                                                  | )        | Breakers                                                                                                                    | Ave                                                                               | Village Design                                                                                                          | Sea Wind                                                                                                                               | William Vaughn                                                                                                                                         | Modern Vernacular                                                                                                                                                                   |
|                                                                            | 504201070020                                                                                                                                                                                                 | 1950                                                                                           |                                                                    |                    | Contributing                                                                                                                                                                                                                                   | no 3115                                                                                                                                                                                                                                                                                                 |          | Terramar                                                                                                                    | Street                                                                            | N/A                                                                                                                     |                                                                                                                                        |                                                                                                                                                        | Modern Vernacular                                                                                                                                                                   |
|                                                                            | 504201AS0720                                                                                                                                                                                                 | 2004                                                                                           | c2007                                                              |                    | Non-Contributing                                                                                                                                                                                                                               | no 601                                                                                                                                                                                                                                                                                                  |          | Fort Lauderdale Beach                                                                                                       | Blvd                                                                              | The Atlantic Hotel                                                                                                      | The Atlantic Luxury Properties                                                                                                         |                                                                                                                                                        | No Style                                                                                                                                                                            |
| 23                                                                         | 504201070050                                                                                                                                                                                                 | 1971                                                                                           | 1950                                                               | 1950               | Contributing                                                                                                                                                                                                                                   | no 3110                                                                                                                                                                                                                                                                                                 | )        | Auramar                                                                                                                     | Street                                                                            | N/A                                                                                                                     | Sea Wind                                                                                                                               | Lester Avery                                                                                                                                           | Modern Vernacular                                                                                                                                                                   |
| 24                                                                         | 504201070040                                                                                                                                                                                                 | 1958                                                                                           | 1950                                                               | 1950               | Contributing                                                                                                                                                                                                                                   | no 608                                                                                                                                                                                                                                                                                                  |          | Breakers                                                                                                                    | Ave                                                                               | At the Market                                                                                                           | Sea Wind                                                                                                                               | William Vaughn                                                                                                                                         | Modern Vernacular                                                                                                                                                                   |
|                                                                            | 504201060230                                                                                                                                                                                                 | 1951                                                                                           | 1951                                                               |                    | Contributing                                                                                                                                                                                                                                   | no 618                                                                                                                                                                                                                                                                                                  |          | Birch                                                                                                                       | Road                                                                              | San's Souci                                                                                                             | San's Souci                                                                                                                            | G.P. Johnson                                                                                                                                           | Modern Vernacular                                                                                                                                                                   |
|                                                                            | 504201060230                                                                                                                                                                                                 | 1958                                                                                           | 1956                                                               |                    | Contributing                                                                                                                                                                                                                                   | no 2900                                                                                                                                                                                                                                                                                                 | 1        | Belmar                                                                                                                      | Street                                                                            | Tropi Rock                                                                                                              | Tropi Rock                                                                                                                             | J.B. O'Neill                                                                                                                                           | Modern Vernacular                                                                                                                                                                   |
|                                                                            | 504201060230                                                                                                                                                                                                 | 0                                                                                              | 0                                                                  |                    | Vacant Lot                                                                                                                                                                                                                                     | no 600                                                                                                                                                                                                                                                                                                  |          | (Block) Breakers                                                                                                            | Ave                                                                               | Vacant Lot                                                                                                              |                                                                                                                                        |                                                                                                                                                        | N/A                                                                                                                                                                                 |
|                                                                            | 504201060250                                                                                                                                                                                                 | 1965                                                                                           | 1951                                                               | 1951               | Contributing                                                                                                                                                                                                                                   | BD04491 619                                                                                                                                                                                                                                                                                             |          | Breakers                                                                                                                    | Ave                                                                               | Brynja Beach Shop                                                                                                       | Sun Terrace                                                                                                                            | Gamble, Pownall & Gilroy                                                                                                                               | Modern Vernacular                                                                                                                                                                   |
| 27                                                                         | 504201060040                                                                                                                                                                                                 | 0                                                                                              | 0                                                                  |                    | Parking Lot                                                                                                                                                                                                                                    | no 620                                                                                                                                                                                                                                                                                                  |          | Breakers                                                                                                                    | Ave                                                                               | Parking Lot                                                                                                             |                                                                                                                                        |                                                                                                                                                        | N/A                                                                                                                                                                                 |
| 28                                                                         | 504201060050                                                                                                                                                                                                 | 1954                                                                                           | 1956                                                               |                    | Contributing                                                                                                                                                                                                                                   | BD04484 619                                                                                                                                                                                                                                                                                             |          | Fort Lauderdale Beach                                                                                                       | Blvd                                                                              | Jolly Roger/Sea Club                                                                                                    | Jolly Roger/Sea Club                                                                                                                   | Tony Sherman                                                                                                                                           | Mid-Century Modern                                                                                                                                                                  |
|                                                                            | 504201060010                                                                                                                                                                                                 | 1959                                                                                           | 1952                                                               | 1952               | Contributing                                                                                                                                                                                                                                   | BD04485 625                                                                                                                                                                                                                                                                                             |          | Fort Lauderdale Beach                                                                                                       | Blvd                                                                              | Premiere                                                                                                                | Beach Plaza Hotel                                                                                                                      | Gamble, Pownall & Gilroy                                                                                                                               | Mid-Century Modern                                                                                                                                                                  |
|                                                                            | 504201060030                                                                                                                                                                                                 | 1959                                                                                           | 1959                                                               |                    | Contributing                                                                                                                                                                                                                                   | BD04477 3110                                                                                                                                                                                                                                                                                            |          | Belmar                                                                                                                      | Street                                                                            | Premiere                                                                                                                | Premiere                                                                                                                               | Arthur Rude                                                                                                                                            | Modern Vernacular                                                                                                                                                                   |
|                                                                            | 504201060020                                                                                                                                                                                                 | 0                                                                                              | 0                                                                  |                    | Parking Lot                                                                                                                                                                                                                                    | no 3100                                                                                                                                                                                                                                                                                                 |          | Belmar                                                                                                                      | Street                                                                            | Parking Lot                                                                                                             |                                                                                                                                        |                                                                                                                                                        | N/A                                                                                                                                                                                 |
| 32                                                                         | 5042010600**                                                                                                                                                                                                 | 2017                                                                                           |                                                                    |                    | Non-Contributing                                                                                                                                                                                                                               | no 701                                                                                                                                                                                                                                                                                                  |          | Fort Lauderdale Beach                                                                                                       | Blvd                                                                              | Paramount                                                                                                               |                                                                                                                                        |                                                                                                                                                        | No Style                                                                                                                                                                            |
|                                                                            | 504201060093                                                                                                                                                                                                 | 1965                                                                                           | c1965                                                              |                    | Non-Contributing                                                                                                                                                                                                                               | no 701                                                                                                                                                                                                                                                                                                  | .1       | Fort Lauderdale Beach                                                                                                       | Blvd                                                                              | Hotel/ Empty                                                                                                            | Hotel/ Empty                                                                                                                           | Name of the second                                                                                                                                     | Mid Century Modern                                                                                                                                                                  |
|                                                                            | 504201060080                                                                                                                                                                                                 | 0                                                                                              | c1955                                                              |                    | Non-Contributing                                                                                                                                                                                                                               |                                                                                                                                                                                                                                                                                                         |          | Breakers                                                                                                                    |                                                                                   | Sea Crest                                                                                                               | Sea Crest                                                                                                                              | William Vaughn                                                                                                                                         |                                                                                                                                                                                     |
|                                                                            | 504201060070                                                                                                                                                                                                 | 0                                                                                              | 1950                                                               |                    |                                                                                                                                                                                                                                                | no 716                                                                                                                                                                                                                                                                                                  |          | Breakers                                                                                                                    | Ave                                                                               | Sea Crea                                                                                                                | Sea Crea                                                                                                                               | William Vaughn                                                                                                                                         |                                                                                                                                                                                     |
| 22.4                                                                       | E0 4204 0504                                                                                                                                                                                                 | 0                                                                                              | 1950                                                               |                    |                                                                                                                                                                                                                                                | no 3109                                                                                                                                                                                                                                                                                                 |          |                                                                                                                             | Street                                                                            | David Dal                                                                                                               | The Debis D.                                                                                                                           | Wm T. Vaughn                                                                                                                                           | Mandaus Vannasid                                                                                                                                                                    |
|                                                                            | 504201060180                                                                                                                                                                                                 | 1948                                                                                           | 1948                                                               |                    | Contributing                                                                                                                                                                                                                                   | no 709                                                                                                                                                                                                                                                                                                  |          | Breakers                                                                                                                    | Ave                                                                               | Royal Palms                                                                                                             | The Robin Dale                                                                                                                         | G.P. Johnson                                                                                                                                           | Modern Vernacular                                                                                                                                                                   |
|                                                                            | 504201060180                                                                                                                                                                                                 | 1965                                                                                           | 1965                                                               |                    | Non-Contributing                                                                                                                                                                                                                               | no 710                                                                                                                                                                                                                                                                                                  |          | Birch                                                                                                                       | Road                                                                              | Royal Palms                                                                                                             | Three Palms Resort                                                                                                                     | Thor Amlie                                                                                                                                             | No Style Transcal Art Daga                                                                                                                                                          |
|                                                                            | 504201060180                                                                                                                                                                                                 | 1952                                                                                           | 1950                                                               | 4047               | Non-Contributing                                                                                                                                                                                                                               | no 717                                                                                                                                                                                                                                                                                                  |          | Breakers                                                                                                                    | Ave                                                                               | Royal Palms                                                                                                             | Monte Carlo Hotel                                                                                                                      | Little & Crawford                                                                                                                                      | Tropical Art Deco                                                                                                                                                                   |
|                                                                            | 504201060200                                                                                                                                                                                                 | 1950                                                                                           | 1947                                                               | 1947               | Contributing                                                                                                                                                                                                                                   | no 2901                                                                                                                                                                                                                                                                                                 |          | Belmar                                                                                                                      | Street                                                                            | Soleado                                                                                                                 | Nacant Lat                                                                                                                             | G.P. Johnson                                                                                                                                           | Modern Vernacular                                                                                                                                                                   |
|                                                                            | 504201060130                                                                                                                                                                                                 | 0                                                                                              |                                                                    |                    | Vacant Lot                                                                                                                                                                                                                                     | no 735                                                                                                                                                                                                                                                                                                  |          |                                                                                                                             | Blvd                                                                              | Vacant Lot                                                                                                              | Vacant Lot                                                                                                                             |                                                                                                                                                        | N/A                                                                                                                                                                                 |
|                                                                            | 504201060120                                                                                                                                                                                                 | 0                                                                                              |                                                                    |                    | Vacant Lot                                                                                                                                                                                                                                     | no 725                                                                                                                                                                                                                                                                                                  |          | Fort Lauderdale Beach                                                                                                       | Road                                                                              | Vacant Lot                                                                                                              | Vacant Lot                                                                                                                             |                                                                                                                                                        | N/A                                                                                                                                                                                 |
|                                                                            | 504201060110                                                                                                                                                                                                 | 0                                                                                              |                                                                    |                    | Vacant Lot                                                                                                                                                                                                                                     | no 3115                                                                                                                                                                                                                                                                                                 |          | Vistamar                                                                                                                    | Street                                                                            | Vacant Lot                                                                                                              | \\\\tau_1 = \\\                                                                                                                        |                                                                                                                                                        | N/A                                                                                                                                                                                 |
|                                                                            | E04204060440                                                                                                                                                                                                 |                                                                                                |                                                                    |                    | Vacant Lot                                                                                                                                                                                                                                     | no 734                                                                                                                                                                                                                                                                                                  |          | Breakers                                                                                                                    | Ave                                                                               | Vacant Lot                                                                                                              | Vacant Lot                                                                                                                             |                                                                                                                                                        | N/A                                                                                                                                                                                 |
|                                                                            | 504201060140                                                                                                                                                                                                 | 0                                                                                              | 1051                                                               |                    |                                                                                                                                                                                                                                                | no 2400                                                                                                                                                                                                                                                                                                 | 1        | Victomor                                                                                                                    | Ctroot                                                                            | Vacant Let                                                                                                              | Son Cato                                                                                                                               | LP O'Noill                                                                                                                                             | NI/A                                                                                                                                                                                |
|                                                                            | 504201060100                                                                                                                                                                                                 | 1951                                                                                           | 1951                                                               | 1055.53            | Vacant Lot                                                                                                                                                                                                                                     | no 3109                                                                                                                                                                                                                                                                                                 |          | Vistamar                                                                                                                    | Street                                                                            | Vacant Lot                                                                                                              | Sea Gate                                                                                                                               |                                                                                                                                                        | N/A                                                                                                                                                                                 |
| 40A                                                                        | 504201060100<br>504201060150                                                                                                                                                                                 | 1951<br>1985                                                                                   | c 2006                                                             | 1955-57            | Vacant Lot Contributing                                                                                                                                                                                                                        | no 733                                                                                                                                                                                                                                                                                                  |          | Breakers                                                                                                                    | Ave                                                                               | Convenant House                                                                                                         | Convenant House                                                                                                                        | Charles McKirahan                                                                                                                                      | No Style                                                                                                                                                                            |
| 40A<br>40b                                                                 | 504201060100<br>504201060150<br>504201060150                                                                                                                                                                 | 1951<br>1985<br>1985                                                                           | c 2006<br>c 2006                                                   | 1955-57            | Vacant Lot Contributing Contributing                                                                                                                                                                                                           | no 733<br>no 733                                                                                                                                                                                                                                                                                        |          | Breakers<br>Breakers                                                                                                        | Ave<br>Ave                                                                        | Convenant House Convenant House                                                                                         | Convenant House Convenant House                                                                                                        | Charles McKirahan<br>Charles McKirahan                                                                                                                 | No Style<br>No Style                                                                                                                                                                |
| 40A<br>40b<br>41                                                           | 504201060100<br>504201060150<br>504201060150<br>504201060160                                                                                                                                                 | 1951<br>1985<br>1985<br>1985                                                                   | c 2006<br>c 2006<br>c 2006                                         |                    | Vacant Lot Contributing Contributing Contributing                                                                                                                                                                                              | no         733           no         733           no         733                                                                                                                                                                                                                                        |          | Breakers<br>Breakers<br>Breakers                                                                                            | Ave<br>Ave<br>Ave                                                                 | Convenant House Convenant House Convenant House                                                                         | Convenant House Convenant House Convenant House                                                                                        | Charles McKirahan Charles McKirahan Charles McKirahan                                                                                                  | No Style<br>No Style<br>No Style                                                                                                                                                    |
| 40A<br>40b<br>41<br>42A                                                    | 504201060100<br>504201060150<br>504201060150<br>504201060160<br>504201060310                                                                                                                                 | 1951<br>1985<br>1985<br>1985<br>1985<br>1951                                                   | c 2006<br>c 2006<br>c 2006<br>1950                                 | 1955-57            | Vacant Lot Contributing Contributing Contributing Contributing Contributing                                                                                                                                                                    | no         733           no         733           no         733           no         2909                                                                                                                                                                                                              |          | Breakers<br>Breakers<br>Breakers<br>Vistamar                                                                                | Ave<br>Ave<br>Street                                                              | Convenant House Convenant House Convenant House Tranquilo                                                               | Convenant House Convenant House Convenant House Sea Gate                                                                               | Charles McKirahan<br>Charles McKirahan<br>Charles McKirahan<br>William Vaughn                                                                          | No Style<br>No Style<br>No Style<br>Modern Vernacular                                                                                                                               |
| 40A<br>40b<br>41<br>42A<br>42B                                             | 504201060100<br>504201060150<br>504201060150<br>504201060160<br>504201060310<br>504201060310                                                                                                                 | 1951<br>1985<br>1985<br>1985<br>1951<br>1951                                                   | c 2006<br>c 2006<br>c 2006<br>1950                                 | 1955-57<br>1955-57 | Vacant Lot Contributing Contributing Contributing Contributing Contributing Contributing                                                                                                                                                       | no         733           no         733           no         733           no         2909           no         2909                                                                                                                                                                                    |          | Breakers<br>Breakers<br>Breakers<br>Vistamar<br>Vistamar                                                                    | Ave Ave Ave Street Street                                                         | Convenant House Convenant House Convenant House Tranquilo Tranquilo                                                     | Convenant House Convenant House Convenant House Sea Gate Sea Gate                                                                      | Charles McKirahan Charles McKirahan Charles McKirahan William Vaughn William Vaughn                                                                    | No Style<br>No Style<br>No Style<br>Modern Vernacular<br>Modern Vernacular                                                                                                          |
| 40A<br>40b<br>41<br>42A<br>42B<br>43                                       | 504201060100<br>504201060150<br>504201060150<br>504201060160<br>504201060310<br>504201060310<br>504201060320                                                                                                 | 1951<br>1985<br>1985<br>1985<br>1951<br>1951<br>1951                                           | c 2006<br>c 2006<br>c 2006<br>1950                                 | 1955-57            | Vacant Lot Contributing Contributing Contributing Contributing Contributing Contributing Contributing                                                                                                                                          | no         733           no         733           no         733           no         2909           no         2909           no         2901                                                                                                                                                          |          | Breakers<br>Breakers<br>Breakers<br>Vistamar<br>Vistamar<br>Vistamar                                                        | Ave Ave Ave Street Street Street                                                  | Convenant House Convenant House Convenant House Tranquilo Tranquilo Tranquilo                                           | Convenant House Convenant House Convenant House Sea Gate Sea Gate Vista Mar                                                            | Charles McKirahan<br>Charles McKirahan<br>Charles McKirahan<br>William Vaughn                                                                          | No Style No Style No Style Modern Vernacular Modern Vernacular Modern Vernacular                                                                                                    |
| 40A<br>40b<br>41<br>42A<br>42B<br>43                                       | 504201060100<br>504201060150<br>504201060150<br>504201060160<br>504201060310<br>504201060310<br>504201060320<br>504201060330                                                                                 | 1951<br>1985<br>1985<br>1985<br>1985<br>1951<br>1951<br>1959<br>0                              | c 2006<br>c 2006<br>c 2006<br>1950<br>1950                         | 1955-57<br>1955-57 | Vacant Lot Contributing Contributing Contributing Contributing Contributing Contributing Contributing Contributing Vacant Lot                                                                                                                  | no     733       no     733       no     733       no     2909       no     2909       no     2901       no     2839                                                                                                                                                                                    |          | Breakers<br>Breakers<br>Breakers<br>Vistamar<br>Vistamar<br>Vistamar<br>Vistamar                                            | Ave Ave Ave Street Street Street Street                                           | Convenant House Convenant House Convenant House Tranquilo Tranquilo Tranquilo Vacant Lot                                | Convenant House Convenant House Convenant House Sea Gate Sea Gate Vista Mar Vacant Lot                                                 | Charles McKirahan Charles McKirahan Charles McKirahan William Vaughn William Vaughn Lester Avery                                                       | No Style No Style No Style Modern Vernacular Modern Vernacular Modern Vernacular N/A                                                                                                |
| 40A<br>40b<br>41<br>42A<br>42B<br>43<br>44                                 | 504201060100<br>504201060150<br>504201060150<br>504201060160<br>504201060310<br>504201060310<br>504201060320<br>504201060330<br>504201060340                                                                 | 1951<br>1985<br>1985<br>1985<br>1985<br>1951<br>1951<br>1959<br>0                              | c 2006<br>c 2006<br>c 2006<br>1950<br>1950<br>1948                 | 1955-57<br>1955-57 | Vacant Lot Contributing Contributing Contributing Contributing Contributing Contributing Contributing Vacant Lot Contributing                                                                                                                  | no     733       no     733       no     733       no     2909       no     2909       no     2901       no     2839       no     2831                                                                                                                                                                  |          | Breakers Breakers Breakers Vistamar Vistamar Vistamar Vistamar Vistamar Vistamar                                            | Ave Ave Ave Street Street Street Street Street Street                             | Convenant House Convenant House Convenant House Tranquilo Tranquilo Tranquilo                                           | Convenant House Convenant House Convenant House Sea Gate Sea Gate Vista Mar                                                            | Charles McKirahan Charles McKirahan Charles McKirahan William Vaughn William Vaughn Lester Avery J.B.O'Neill                                           | No Style No Style No Style Modern Vernacular Modern Vernacular Modern Vernacular Modern Vernacular N/A Modern Vernacular                                                            |
| 40A<br>40b<br>41<br>42A<br>42B<br>43<br>44<br>45                           | 504201060100<br>504201060150<br>504201060150<br>504201060160<br>504201060310<br>504201060310<br>504201060320<br>504201060330<br>504201060340<br>504201060350                                                 | 1951<br>1985<br>1985<br>1985<br>1985<br>1951<br>1951<br>1959<br>0<br>1954<br>1958              | c 2006<br>c 2006<br>c 2006<br>1950<br>1950                         | 1955-57<br>1955-57 | Vacant Lot Contributing Contributing Contributing Contributing Contributing Contributing Contributing Vacant Lot Contributing Contributing                                                                                                     | no         733           no         733           no         733           no         2909           no         2909           no         2901           no         2839           no         2831           no         740                                                                             |          | Breakers Breakers Vistamar Vistamar Vistamar Vistamar Vistamar Vistamar Vistamar Bayshore                                   | Ave Ave Ave Street Street Street Street Street Drive                              | Convenant House Convenant House Convenant House Tranquilo Tranquilo Tranquilo Vacant Lot Tranquilo                      | Convenant House Convenant House Convenant House Sea Gate Sea Gate Vista Mar Vacant Lot Cocobelle Resort                                | Charles McKirahan Charles McKirahan Charles McKirahan William Vaughn William Vaughn Lester Avery                                                       | No Style No Style No Style Modern Vernacular Modern Vernacular Modern Vernacular Modern Vernacular N/A Modern Vernacular Mid Century Modern                                         |
| 40A<br>40b<br>41<br>42A<br>42B<br>43<br>44<br>45<br>46                     | 504201060100<br>504201060150<br>504201060150<br>504201060160<br>504201060310<br>504201060310<br>504201060320<br>504201060330<br>504201060340<br>504201060350<br>504201060510                                 | 1951<br>1985<br>1985<br>1985<br>1951<br>1951<br>1951<br>1959<br>0<br>1954<br>1958              | c 2006<br>c 2006<br>c 2006<br>1950<br>1950<br>1948<br>1952<br>1956 | 1955-57<br>1955-57 | Vacant Lot Contributing Contributing Contributing Contributing Contributing Contributing Contributing Vacant Lot Contributing Contributing Vacant Lot                                                                                          | no         733           no         733           no         733           no         2909           no         2909           no         2901           no         2839           no         2831           no         740           no         2800                                                   |          | Breakers Breakers Vistamar Vistamar Vistamar Vistamar Vistamar Vistamar Vistamar Vistamar Vistamar Bayshore Vistamar        | Ave Ave Ave Street | Convenant House Convenant House Convenant House Tranquilo Tranquilo Tranquilo Vacant Lot Tranquilo Vacant Lot           | Convenant House Convenant House Convenant House Sea Gate Sea Gate Vista Mar Vacant Lot Cocobelle Resort Vacant Lot                     | Charles McKirahan Charles McKirahan Charles McKirahan William Vaughn William Vaughn Lester Avery J.B.O'Neill C.F. Mckirahan                            | No Style No Style No Style Modern Vernacular Modern Vernacular Modern Vernacular Modern Vernacular N/A Modern Vernacular Mid Century Modern N/A                                     |
| 40A<br>40b<br>41<br>42A<br>42B<br>43<br>44<br>45<br>46<br>47               | 504201060100<br>504201060150<br>504201060150<br>504201060160<br>504201060310<br>504201060310<br>504201060320<br>504201060330<br>504201060330<br>504201060350<br>504201060350<br>504201060310                 | 1951<br>1985<br>1985<br>1985<br>1985<br>1951<br>1951<br>1959<br>0<br>1954<br>1958<br>0         | c 2006<br>c 2006<br>c 2006<br>1950<br>1950<br>1948<br>1952<br>1956 | 1955-57<br>1955-57 | Vacant Lot Contributing Contributing Contributing Contributing Contributing Contributing Contributing Vacant Lot Contributing Vacant Lot Contributing Vacant Lot Contributing Contributing                                                     | no         733           no         733           no         733           no         2909           no         2901           no         2839           no         2831           no         740           no         2800           no         700                                                    |          | Breakers Breakers Breakers Vistamar Vistamar Vistamar Vistamar Vistamar Vistamar Vistamar Vistamar Antioch                  | Ave Ave Ave Street Street Street Street Drive Street Ave                          | Convenant House Convenant House Convenant House Tranquilo Tranquilo Tranquilo Vacant Lot Tranquilo Vacant Lot Beachdale | Convenant House Convenant House Convenant House Sea Gate Sea Gate Vista Mar Vacant Lot Cocobelle Resort Vacant Lot Beachdale           | Charles McKirahan Charles McKirahan Charles McKirahan William Vaughn William Vaughn Lester Avery  J.B.O'Neill C.F. Mckirahan                           | No Style No Style No Style Modern Vernacular Modern Vernacular Modern Vernacular N/A Modern Vernacular Mid Century Modern N/A Modern Vernacular                                     |
| 40A<br>40b<br>41<br>42A<br>42B<br>43<br>44<br>45<br>46<br>47<br>48A        | 504201060100<br>504201060150<br>504201060150<br>504201060160<br>504201060310<br>504201060310<br>504201060320<br>504201060330<br>504201060340<br>504201060350<br>504201060510<br>504201NX0130<br>504201NX0130 | 1951<br>1985<br>1985<br>1985<br>1985<br>1951<br>1951<br>1959<br>0<br>1954<br>1958<br>0<br>1957 | c 2006<br>c 2006<br>c 2006<br>1950<br>1950<br>1948<br>1952<br>1956 | 1955-57<br>1955-57 | Vacant Lot Contributing Contributing Contributing Contributing Contributing Contributing Contributing Vacant Lot Contributing Vacant Lot Contributing Vacant Lot Contributing Contributing Contributing Contributing Contributing Contributing | no         733           no         733           no         733           no         2909           no         2909           no         2901           no         2839           no         2831           no         740           no         2800           no         700           no         700 |          | Breakers Breakers Vistamar Vistamar Vistamar Vistamar Vistamar Vistamar Vistamar Vistamar Bayshore Vistamar Antioch Antioch | Ave Ave Ave Street Street Street Street Street Street Ave Ave Ave                 | Convenant House Convenant House Convenant House Tranquilo Tranquilo Vacant Lot Tranquilo Vacant Lot Beachdale Beachdale | Convenant House Convenant House Convenant House Sea Gate Sea Gate Vista Mar Vacant Lot Cocobelle Resort Vacant Lot Beachdale Beachdale | Charles McKirahan Charles McKirahan Charles McKirahan William Vaughn William Vaughn Lester Avery  J.B.O'Neill C.F. McKirahan J.B. O'Neill J.B. O'Neill | No Style No Style No Style Modern Vernacular Modern Vernacular Modern Vernacular Modern Vernacular N/A Modern Vernacular Mid Century Modern N/A Modern Vernacular Modern Vernacular |
| 40A<br>40b<br>41<br>42A<br>42B<br>43<br>44<br>45<br>46<br>47<br>48A<br>48B | 504201060100<br>504201060150<br>504201060150<br>504201060160<br>504201060310<br>504201060310<br>504201060320<br>504201060330<br>504201060330<br>504201060350<br>504201060350<br>504201060310                 | 1951<br>1985<br>1985<br>1985<br>1985<br>1951<br>1951<br>1959<br>0<br>1954<br>1958<br>0         | c 2006<br>c 2006<br>c 2006<br>1950<br>1950<br>1948<br>1952<br>1956 | 1955-57<br>1955-57 | Vacant Lot Contributing Contributing Contributing Contributing Contributing Contributing Contributing Vacant Lot Contributing Vacant Lot Contributing Vacant Lot Contributing Contributing                                                     | no         733           no         733           no         733           no         2909           no         2901           no         2839           no         2831           no         740           no         2800           no         700                                                    |          | Breakers Breakers Breakers Vistamar Vistamar Vistamar Vistamar Vistamar Vistamar Vistamar Vistamar Antioch                  | Ave Ave Ave Street Street Street Street Drive Street Ave                          | Convenant House Convenant House Convenant House Tranquilo Tranquilo Tranquilo Vacant Lot Tranquilo Vacant Lot Beachdale | Convenant House Convenant House Convenant House Sea Gate Sea Gate Vista Mar Vacant Lot Cocobelle Resort Vacant Lot Beachdale           | Charles McKirahan Charles McKirahan Charles McKirahan William Vaughn William Vaughn Lester Avery  J.B.O'Neill C.F. Mckirahan                           | No Style No Style No Style Modern Vernacular Modern Vernacular Modern Vernacular N/A Modern Vernacular Mid Century Modern N/A Modern Vernacular                                     |