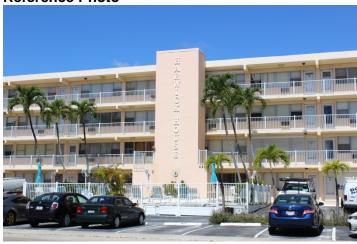

Units:** Unknown **Number of Commercial Tenant Spaces:** N/A

Number of Hotel Rooms: N/A Building Use: Apartment/Condo

**Building Materials: Stucco** 

**Building Configuration:** Rectangular/Square

**Building Design Features** 

• Railings (Non-Decorative)

- Planters
- Catwalks (Exterior Corridors)
- Other Shutters

#### Sign Types

Wall Sign (Non-Illuminated)

#### **Site Features**

- · Parking in Front
- Dumpster in front of structure
- · Fence or Gate in front of structure
- Street Lighting
- Other
- Driveway (single or stacked)
- Other Pool in front of structure within parking lot

Roof Type: Flat

Roof Material: Flat Roof - Not Visible

#### Window Type

- Fixed
- Single-Hung

With or Without Muntins: Without Muntins

#### Geopoint

Lat: 26.132 Lon: -80.108

**Location Map** 





Historic Photo None Available

**Building Number: 114** 

**Address: 2727 Terramar Street** 

**Date:** 1950

Architect: unknown

Architectural Style: Modern Vernacular

Folio: 504201060670

**Current Business Name (if applicable)** 

La Casa

Contributing or Non-Contributing: Contributing

**Existing Condition of Structure: Good** 

Noticeable Alterations: Unsure

Has building been demolished since 2008 survey?

No

Number of Stories: 2

**Number of Residential Living Units:** N/A **Number of Commercial Tenant Spaces:** N/A

**Building Use:** Motel/Hotel **Building Materials:** Stucco

**Building Configuration:** Courtyard/U-Shaped **Building Design Features** 

Railings (Decorative)

- Catwalks (Exterior Corridors)
- Planters

#### Sign Types

- Pole Sign
- Wall Sign (Non-Illuminated)