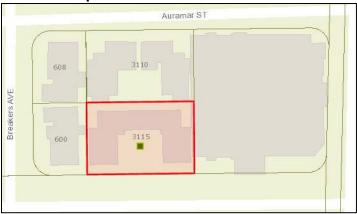

# MASTER LIST OF STRUCTURES SURVEYED

|                                                                            | 1                                                                                                                                                                                                            |                                                                                                |                                                                    |                    | .1                                                                                                                                                                                                                                             |                                                                                                                                                                                                                                                                                                         | T        | 1                                                                                                                           | 1                                                                                 | 1                                                                                                                       |                                                                                                                                        |                                                                                                                                                        |                                                                                                                                                                                     |
|----------------------------------------------------------------------------|--------------------------------------------------------------------------------------------------------------------------------------------------------------------------------------------------------------|------------------------------------------------------------------------------------------------|--------------------------------------------------------------------|--------------------|------------------------------------------------------------------------------------------------------------------------------------------------------------------------------------------------------------------------------------------------|---------------------------------------------------------------------------------------------------------------------------------------------------------------------------------------------------------------------------------------------------------------------------------------------------------|----------|-----------------------------------------------------------------------------------------------------------------------------|-----------------------------------------------------------------------------------|-------------------------------------------------------------------------------------------------------------------------|----------------------------------------------------------------------------------------------------------------------------------------|--------------------------------------------------------------------------------------------------------------------------------------------------------|-------------------------------------------------------------------------------------------------------------------------------------------------------------------------------------|
| Building #                                                                 |                                                                                                                                                                                                              | 1                                                                                              |                                                                    | Yr Built (Permit   |                                                                                                                                                                                                                                                | FMSF Address                                                                                                                                                                                                                                                                                            |          |                                                                                                                             |                                                                                   | Current Name                                                                                                            | Historic Name                                                                                                                          | Architect                                                                                                                                              | Style                                                                                                                                                                               |
| 1                                                                          | 504201PX0640                                                                                                                                                                                                 | 1958                                                                                           | 1956                                                               |                    | Contributing                                                                                                                                                                                                                                   | BD04492 345                                                                                                                                                                                                                                                                                             |          | Fort Lauderdale Beach                                                                                                       | Blvd                                                                              | Spring Tide                                                                                                             | Spring Tide                                                                                                                            | Polivitzky/Johnson                                                                                                                                     | Moderne                                                                                                                                                                             |
| 2                                                                          | 504201160020                                                                                                                                                                                                 | 1947                                                                                           | 1952                                                               | 1946               | Contributing                                                                                                                                                                                                                                   | no 3030                                                                                                                                                                                                                                                                                                 |          | Bayshore                                                                                                                    | Drive                                                                             | Ikona                                                                                                                   | Shell Resort                                                                                                                           | Robert Little                                                                                                                                          | Modern Vernacular                                                                                                                                                                   |
|                                                                            | 504201160030                                                                                                                                                                                                 | 1947                                                                                           | 1945                                                               | 1945               | Contributing                                                                                                                                                                                                                                   | BD04476 3016                                                                                                                                                                                                                                                                                            |          | , '                                                                                                                         | Drive                                                                             | None                                                                                                                    | Martindale                                                                                                                             | D. B. Macneir                                                                                                                                          | Tropical Art Deco                                                                                                                                                                   |
|                                                                            | 504201160030                                                                                                                                                                                                 | 1966                                                                                           | 1966                                                               |                    | Contributing                                                                                                                                                                                                                                   | no 3000                                                                                                                                                                                                                                                                                                 | +        | Bayshore                                                                                                                    | Drive                                                                             | Fortuna                                                                                                                 | Seaside & Sandy Shore                                                                                                                  | Joseph Phillips+Donald F. Castne                                                                                                                       |                                                                                                                                                                                     |
| 3C                                                                         | 504201160030                                                                                                                                                                                                 | 1951                                                                                           | 1951                                                               |                    | Contributing                                                                                                                                                                                                                                   | no 3008                                                                                                                                                                                                                                                                                                 |          | Bayshore                                                                                                                    | Drive                                                                             | Fortuna                                                                                                                 | Sandy Shore Motel                                                                                                                      | Manier & Lester Avery                                                                                                                                  | Modern Vernacular                                                                                                                                                                   |
| 4                                                                          | 504201160210                                                                                                                                                                                                 | 2009                                                                                           | 2008                                                               |                    | Non-Contributing                                                                                                                                                                                                                               | no 401                                                                                                                                                                                                                                                                                                  |          | Fort Lauderdale Beach                                                                                                       | Blvd                                                                              | "W" HOTEL                                                                                                               | "W" HOTEL                                                                                                                              |                                                                                                                                                        | No Style                                                                                                                                                                            |
| 5                                                                          | 504201AJ00**                                                                                                                                                                                                 | 1969                                                                                           |                                                                    |                    | Non-Contributing                                                                                                                                                                                                                               | no 3000                                                                                                                                                                                                                                                                                                 | <u> </u> | Riomar                                                                                                                      | Street                                                                            | Leisure House                                                                                                           |                                                                                                                                        |                                                                                                                                                        | No Style                                                                                                                                                                            |
|                                                                            | 504201430080                                                                                                                                                                                                 | 2010                                                                                           | c2007                                                              |                    |                                                                                                                                                                                                                                                | no 500-514                                                                                                                                                                                                                                                                                              |          | Birch                                                                                                                       | Road                                                                              | Marbellas Townhome                                                                                                      | Marbellas Townhome                                                                                                                     |                                                                                                                                                        | No Style                                                                                                                                                                            |
|                                                                            | 504201430090                                                                                                                                                                                                 | 2007                                                                                           |                                                                    |                    | Non-Contributing                                                                                                                                                                                                                               | no 3021-3043                                                                                                                                                                                                                                                                                            |          | Riomar                                                                                                                      | Street                                                                            | Marbellas Townhome                                                                                                      | Marbellas Townhome                                                                                                                     |                                                                                                                                                        | No Style                                                                                                                                                                            |
| 7                                                                          | 504201GJ0260                                                                                                                                                                                                 | 2006                                                                                           | 2006                                                               |                    | Non-Contributing                                                                                                                                                                                                                               | no 505                                                                                                                                                                                                                                                                                                  | N        | Fort Lauderdale Beach                                                                                                       | Blvd                                                                              | Hilton Hotel                                                                                                            | Hilton Hotel                                                                                                                           |                                                                                                                                                        | No Style                                                                                                                                                                            |
| 8                                                                          | 504201040170                                                                                                                                                                                                 | 0                                                                                              |                                                                    |                    | Vacant Lot                                                                                                                                                                                                                                     | no 505                                                                                                                                                                                                                                                                                                  |          | Breakers                                                                                                                    | Ave                                                                               |                                                                                                                         |                                                                                                                                        |                                                                                                                                                        | N/A                                                                                                                                                                                 |
| 9                                                                          | 504201040150                                                                                                                                                                                                 | 1963                                                                                           | 1963                                                               |                    | Contributing                                                                                                                                                                                                                                   | no 520                                                                                                                                                                                                                                                                                                  |          | Birch                                                                                                                       | Road                                                                              | Cheston House                                                                                                           | Cheston House                                                                                                                          | Herma Hastettler                                                                                                                                       | Modern Vernacular                                                                                                                                                                   |
| 10                                                                         | 504201040160                                                                                                                                                                                                 | 1950                                                                                           | 1947                                                               | 1947               | Contributing                                                                                                                                                                                                                                   | no 3003                                                                                                                                                                                                                                                                                                 |          | Viramar                                                                                                                     | Street                                                                            | The Royal Pavilon                                                                                                       | The Royal Pavilon                                                                                                                      | Lester Avery                                                                                                                                           | Modern Vernacular                                                                                                                                                                   |
|                                                                            | 5042010400**                                                                                                                                                                                                 | 0                                                                                              |                                                                    |                    | Vacant Lot                                                                                                                                                                                                                                     | no 525                                                                                                                                                                                                                                                                                                  |          | Fort Lauderdale Beach                                                                                                       | Blvd                                                                              |                                                                                                                         |                                                                                                                                        |                                                                                                                                                        | N/A                                                                                                                                                                                 |
|                                                                            | 504201040070                                                                                                                                                                                                 | 1950                                                                                           | 1950                                                               |                    | Vacant Lot                                                                                                                                                                                                                                     | BD04493 521                                                                                                                                                                                                                                                                                             |          | Fort Lauderdale Beach                                                                                                       | Blvd                                                                              | Avalon Waterfront Inn                                                                                                   | Avalon Waterfront Inn                                                                                                                  | Theodore Meyer/ Gamble, Powr                                                                                                                           |                                                                                                                                                                                     |
|                                                                            | 504201040050                                                                                                                                                                                                 | 1954                                                                                           | 1954                                                               |                    | Vacant Lot                                                                                                                                                                                                                                     | BD04494 529                                                                                                                                                                                                                                                                                             |          | Fort Lauderdale Beach                                                                                                       | Blvd                                                                              | Tropic Cay                                                                                                              | Tropic Cay                                                                                                                             | John B. O'Neill                                                                                                                                        | N/A                                                                                                                                                                                 |
|                                                                            | 504201040020                                                                                                                                                                                                 | 1951                                                                                           | 1951                                                               |                    | Vacant Lot                                                                                                                                                                                                                                     | no 520                                                                                                                                                                                                                                                                                                  | )        | Breakers                                                                                                                    | Ave                                                                               | Ocean Wave                                                                                                              | Ocean Wave                                                                                                                             | Lester Avery                                                                                                                                           | N/A                                                                                                                                                                                 |
|                                                                            | 504201040030                                                                                                                                                                                                 | 1951                                                                                           | 1951                                                               |                    | Vacant Lot                                                                                                                                                                                                                                     | no 3117                                                                                                                                                                                                                                                                                                 | '        | Viramar                                                                                                                     | Street                                                                            |                                                                                                                         | Annex of Avalon Waterfront                                                                                                             | William Vaughn                                                                                                                                         | N/A                                                                                                                                                                                 |
|                                                                            | 504201040040                                                                                                                                                                                                 | 1963                                                                                           | 1963                                                               |                    | Vacant Lot                                                                                                                                                                                                                                     | no 3100                                                                                                                                                                                                                                                                                                 |          | Windamar                                                                                                                    | Street                                                                            | Waterfront Inn                                                                                                          | Waterfront Inn                                                                                                                         | Joseph Phillips                                                                                                                                        | N/A                                                                                                                                                                                 |
|                                                                            | 504201040130                                                                                                                                                                                                 | 1949                                                                                           | 1949                                                               |                    | Contributing                                                                                                                                                                                                                                   | BD04490 3016                                                                                                                                                                                                                                                                                            |          | Windamar                                                                                                                    | Street                                                                            | Aqua                                                                                                                    |                                                                                                                                        | William Vaughn                                                                                                                                         | Modern Vernacular                                                                                                                                                                   |
|                                                                            | 504201040130                                                                                                                                                                                                 | 1949                                                                                           | 1949                                                               |                    | Contributing                                                                                                                                                                                                                                   | BD04490 3016                                                                                                                                                                                                                                                                                            |          | Windamar                                                                                                                    | Street                                                                            | Aqua                                                                                                                    |                                                                                                                                        | William Vaughn                                                                                                                                         | Modern Vernacular                                                                                                                                                                   |
|                                                                            | 504201040140                                                                                                                                                                                                 | 0                                                                                              |                                                                    |                    | Vacant Lot                                                                                                                                                                                                                                     | no 528                                                                                                                                                                                                                                                                                                  |          | Birch                                                                                                                       | Road                                                                              |                                                                                                                         |                                                                                                                                        |                                                                                                                                                        | Vacant Lot                                                                                                                                                                          |
| 14                                                                         | 504201040110                                                                                                                                                                                                 | 1948                                                                                           |                                                                    |                    | Contributing                                                                                                                                                                                                                                   | no 550                                                                                                                                                                                                                                                                                                  |          | Birch                                                                                                                       | Road                                                                              |                                                                                                                         |                                                                                                                                        |                                                                                                                                                        | Modern Vernacular                                                                                                                                                                   |
| 15                                                                         | 504201040120                                                                                                                                                                                                 | 1957                                                                                           | 1949                                                               | 1949               | Contributing                                                                                                                                                                                                                                   | no 543                                                                                                                                                                                                                                                                                                  |          | Breakers                                                                                                                    | Ave                                                                               | Windamar Beach Resort                                                                                                   | Windamar Beach Resort                                                                                                                  | Lester Avery                                                                                                                                           | Modern Vernacular                                                                                                                                                                   |
| 16                                                                         | 504201050010                                                                                                                                                                                                 | 2009                                                                                           | 2008                                                               |                    | Non-Contributing                                                                                                                                                                                                                               | no 551                                                                                                                                                                                                                                                                                                  |          | Fort Lauderdale Beach                                                                                                       | Blvd                                                                              | Conrad Hotel                                                                                                            | Trump Hotel                                                                                                                            |                                                                                                                                                        | No Style                                                                                                                                                                            |
| 17                                                                         | 504201040090                                                                                                                                                                                                 | 1951                                                                                           | 1951                                                               |                    | Contributing                                                                                                                                                                                                                                   | BD04482 551                                                                                                                                                                                                                                                                                             |          | Breakers                                                                                                                    | Ave                                                                               | Village Café/North Beach                                                                                                | . '                                                                                                                                    | J.B. O'Neill                                                                                                                                           | Mid Century Modern                                                                                                                                                                  |
| 18                                                                         | 504201040100                                                                                                                                                                                                 | 1951                                                                                           | 1957                                                               |                    | Contributing                                                                                                                                                                                                                                   | no 552                                                                                                                                                                                                                                                                                                  |          | Birch                                                                                                                       | Road                                                                              | Solas                                                                                                                   | Elysium Resort                                                                                                                         | G.P. Johnson                                                                                                                                           | Tropical Art Deco                                                                                                                                                                   |
|                                                                            | 504201BC1060                                                                                                                                                                                                 | 1972                                                                                           | 1959                                                               | 1959               | Contributing                                                                                                                                                                                                                                   | BD04481 600                                                                                                                                                                                                                                                                                             | N        | Birch                                                                                                                       | Road                                                                              | Birch House                                                                                                             | Birch House                                                                                                                            | Charles McKirahan                                                                                                                                      | Mid-Century Modern                                                                                                                                                                  |
|                                                                            | 504201BC1060                                                                                                                                                                                                 | 1972                                                                                           | 1958                                                               | 1960               | Contributing                                                                                                                                                                                                                                   | BD04488 3003                                                                                                                                                                                                                                                                                            |          | Terramar                                                                                                                    | Street                                                                            | Birch Tower                                                                                                             | Birch Tower                                                                                                                            | Charles McKirahan                                                                                                                                      | Mid-Century Modern                                                                                                                                                                  |
|                                                                            | 504201BC1060                                                                                                                                                                                                 | 1972                                                                                           | 1950                                                               | 1950               | Contributing                                                                                                                                                                                                                                   | BD04483 609                                                                                                                                                                                                                                                                                             |          | Breakers                                                                                                                    | Ave                                                                               | Birch Estate                                                                                                            | Birch Estate                                                                                                                           | William Vaughn                                                                                                                                         | Modern Vernacular                                                                                                                                                                   |
|                                                                            | 504201070030                                                                                                                                                                                                 | 1958                                                                                           | 1950                                                               | 1950               | Contributing                                                                                                                                                                                                                                   | no 600                                                                                                                                                                                                                                                                                                  | )        | Breakers                                                                                                                    | Ave                                                                               | Village Design                                                                                                          | Sea Wind                                                                                                                               | William Vaughn                                                                                                                                         | Modern Vernacular                                                                                                                                                                   |
|                                                                            | 504201070020                                                                                                                                                                                                 | 1950                                                                                           |                                                                    |                    | Contributing                                                                                                                                                                                                                                   | no 3115                                                                                                                                                                                                                                                                                                 |          | Terramar                                                                                                                    | Street                                                                            | N/A                                                                                                                     |                                                                                                                                        |                                                                                                                                                        | Modern Vernacular                                                                                                                                                                   |
|                                                                            | 504201AS0720                                                                                                                                                                                                 | 2004                                                                                           | c2007                                                              |                    | Non-Contributing                                                                                                                                                                                                                               | no 601                                                                                                                                                                                                                                                                                                  |          | Fort Lauderdale Beach                                                                                                       | Blvd                                                                              | The Atlantic Hotel                                                                                                      | The Atlantic Luxury Properties                                                                                                         |                                                                                                                                                        | No Style                                                                                                                                                                            |
| 23                                                                         | 504201070050                                                                                                                                                                                                 | 1971                                                                                           | 1950                                                               | 1950               | Contributing                                                                                                                                                                                                                                   | no 3110                                                                                                                                                                                                                                                                                                 | )        | Auramar                                                                                                                     | Street                                                                            | N/A                                                                                                                     | Sea Wind                                                                                                                               | Lester Avery                                                                                                                                           | Modern Vernacular                                                                                                                                                                   |
| 24                                                                         | 504201070040                                                                                                                                                                                                 | 1958                                                                                           | 1950                                                               | 1950               | Contributing                                                                                                                                                                                                                                   | no 608                                                                                                                                                                                                                                                                                                  |          | Breakers                                                                                                                    | Ave                                                                               | At the Market                                                                                                           | Sea Wind                                                                                                                               | William Vaughn                                                                                                                                         | Modern Vernacular                                                                                                                                                                   |
|                                                                            | 504201060230                                                                                                                                                                                                 | 1951                                                                                           | 1951                                                               |                    | Contributing                                                                                                                                                                                                                                   | no 618                                                                                                                                                                                                                                                                                                  |          | Birch                                                                                                                       | Road                                                                              | San's Souci                                                                                                             | San's Souci                                                                                                                            | G.P. Johnson                                                                                                                                           | Modern Vernacular                                                                                                                                                                   |
|                                                                            | 504201060230                                                                                                                                                                                                 | 1958                                                                                           | 1956                                                               |                    | Contributing                                                                                                                                                                                                                                   | no 2900                                                                                                                                                                                                                                                                                                 | 1        | Belmar                                                                                                                      | Street                                                                            | Tropi Rock                                                                                                              | Tropi Rock                                                                                                                             | J.B. O'Neill                                                                                                                                           | Modern Vernacular                                                                                                                                                                   |
|                                                                            | 504201060230                                                                                                                                                                                                 | 0                                                                                              | 0                                                                  |                    | Vacant Lot                                                                                                                                                                                                                                     | no 600                                                                                                                                                                                                                                                                                                  |          | (Block) Breakers                                                                                                            | Ave                                                                               | Vacant Lot                                                                                                              |                                                                                                                                        |                                                                                                                                                        | N/A                                                                                                                                                                                 |
|                                                                            | 504201060250                                                                                                                                                                                                 | 1965                                                                                           | 1951                                                               | 1951               | Contributing                                                                                                                                                                                                                                   | BD04491 619                                                                                                                                                                                                                                                                                             |          | Breakers                                                                                                                    | Ave                                                                               | Brynja Beach Shop                                                                                                       | Sun Terrace                                                                                                                            | Gamble, Pownall & Gilroy                                                                                                                               | Modern Vernacular                                                                                                                                                                   |
| 27                                                                         | 504201060040                                                                                                                                                                                                 | 0                                                                                              | 0                                                                  |                    | Parking Lot                                                                                                                                                                                                                                    | no 620                                                                                                                                                                                                                                                                                                  |          | Breakers                                                                                                                    | Ave                                                                               | Parking Lot                                                                                                             |                                                                                                                                        |                                                                                                                                                        | N/A                                                                                                                                                                                 |
| 28                                                                         | 504201060050                                                                                                                                                                                                 | 1954                                                                                           | 1956                                                               |                    | Contributing                                                                                                                                                                                                                                   | BD04484 619                                                                                                                                                                                                                                                                                             |          | Fort Lauderdale Beach                                                                                                       | Blvd                                                                              | Jolly Roger/Sea Club                                                                                                    | Jolly Roger/Sea Club                                                                                                                   | Tony Sherman                                                                                                                                           | Mid-Century Modern                                                                                                                                                                  |
|                                                                            | 504201060010                                                                                                                                                                                                 | 1959                                                                                           | 1952                                                               | 1952               | Contributing                                                                                                                                                                                                                                   | BD04485 625                                                                                                                                                                                                                                                                                             |          | Fort Lauderdale Beach                                                                                                       | Blvd                                                                              | Premiere                                                                                                                | Beach Plaza Hotel                                                                                                                      | Gamble, Pownall & Gilroy                                                                                                                               | Mid-Century Modern                                                                                                                                                                  |
|                                                                            | 504201060030                                                                                                                                                                                                 | 1959                                                                                           | 1959                                                               |                    | Contributing                                                                                                                                                                                                                                   | BD04477 3110                                                                                                                                                                                                                                                                                            |          | Belmar                                                                                                                      | Street                                                                            | Premiere                                                                                                                | Premiere                                                                                                                               | Arthur Rude                                                                                                                                            | Modern Vernacular                                                                                                                                                                   |
|                                                                            | 504201060020                                                                                                                                                                                                 | 0                                                                                              | 0                                                                  |                    | Parking Lot                                                                                                                                                                                                                                    | no 3100                                                                                                                                                                                                                                                                                                 |          | Belmar                                                                                                                      | Street                                                                            | Parking Lot                                                                                                             |                                                                                                                                        |                                                                                                                                                        | N/A                                                                                                                                                                                 |
| 32                                                                         | 5042010600**                                                                                                                                                                                                 | 2017                                                                                           |                                                                    |                    | Non-Contributing                                                                                                                                                                                                                               | no 701                                                                                                                                                                                                                                                                                                  |          | Fort Lauderdale Beach                                                                                                       | Blvd                                                                              | Paramount                                                                                                               |                                                                                                                                        |                                                                                                                                                        | No Style                                                                                                                                                                            |
|                                                                            | 504201060093                                                                                                                                                                                                 | 1965                                                                                           | c1965                                                              |                    | Non-Contributing                                                                                                                                                                                                                               | no 701                                                                                                                                                                                                                                                                                                  | .1       | Fort Lauderdale Beach                                                                                                       | Blvd                                                                              | Hotel/ Empty                                                                                                            | Hotel/ Empty                                                                                                                           | Name of the second                                                                                                                                     | Mid Century Modern                                                                                                                                                                  |
|                                                                            | 504201060080                                                                                                                                                                                                 | 0                                                                                              | c1955                                                              |                    | Non-Contributing                                                                                                                                                                                                                               |                                                                                                                                                                                                                                                                                                         |          | Breakers                                                                                                                    |                                                                                   | Sea Crest                                                                                                               | Sea Crest                                                                                                                              | William Vaughn                                                                                                                                         |                                                                                                                                                                                     |
|                                                                            | 504201060070                                                                                                                                                                                                 | 0                                                                                              | 1950                                                               |                    |                                                                                                                                                                                                                                                | no 716                                                                                                                                                                                                                                                                                                  |          | Breakers                                                                                                                    | Ave                                                                               | Sea Crea                                                                                                                | Sea Crea                                                                                                                               | William Vaughn                                                                                                                                         |                                                                                                                                                                                     |
| 22.4                                                                       | E0 4204 0504                                                                                                                                                                                                 | 0                                                                                              | 1950                                                               |                    |                                                                                                                                                                                                                                                | no 3109                                                                                                                                                                                                                                                                                                 |          |                                                                                                                             | Street                                                                            | David Dal                                                                                                               | The Debis D.                                                                                                                           | Wm T. Vaughn                                                                                                                                           | Mandaus Vannasid                                                                                                                                                                    |
|                                                                            | 504201060180                                                                                                                                                                                                 | 1948                                                                                           | 1948                                                               |                    | Contributing                                                                                                                                                                                                                                   | no 709                                                                                                                                                                                                                                                                                                  |          | Breakers                                                                                                                    | Ave                                                                               | Royal Palms                                                                                                             | The Robin Dale                                                                                                                         | G.P. Johnson                                                                                                                                           | Modern Vernacular                                                                                                                                                                   |
|                                                                            | 504201060180                                                                                                                                                                                                 | 1965                                                                                           | 1965                                                               |                    | Non-Contributing                                                                                                                                                                                                                               | no 710                                                                                                                                                                                                                                                                                                  |          | Birch                                                                                                                       | Road                                                                              | Royal Palms                                                                                                             | Three Palms Resort                                                                                                                     | Thor Amlie                                                                                                                                             | No Style Transcal Art Daga                                                                                                                                                          |
|                                                                            | 504201060180                                                                                                                                                                                                 | 1952                                                                                           | 1950                                                               | 4047               | Non-Contributing                                                                                                                                                                                                                               | no 717                                                                                                                                                                                                                                                                                                  |          | Breakers                                                                                                                    | Ave                                                                               | Royal Palms                                                                                                             | Monte Carlo Hotel                                                                                                                      | Little & Crawford                                                                                                                                      | Tropical Art Deco                                                                                                                                                                   |
|                                                                            | 504201060200                                                                                                                                                                                                 | 1950                                                                                           | 1947                                                               | 1947               | Contributing                                                                                                                                                                                                                                   | no 2901                                                                                                                                                                                                                                                                                                 |          | Belmar                                                                                                                      | Street                                                                            | Soleado                                                                                                                 | Nacant Lat                                                                                                                             | G.P. Johnson                                                                                                                                           | Modern Vernacular                                                                                                                                                                   |
|                                                                            | 504201060130                                                                                                                                                                                                 | 0                                                                                              |                                                                    |                    | Vacant Lot                                                                                                                                                                                                                                     | no 735                                                                                                                                                                                                                                                                                                  |          |                                                                                                                             | Blvd                                                                              | Vacant Lot                                                                                                              | Vacant Lot                                                                                                                             |                                                                                                                                                        | N/A                                                                                                                                                                                 |
|                                                                            | 504201060120                                                                                                                                                                                                 | 0                                                                                              |                                                                    |                    | Vacant Lot                                                                                                                                                                                                                                     | no 725                                                                                                                                                                                                                                                                                                  |          | Fort Lauderdale Beach                                                                                                       | Road                                                                              | Vacant Lot                                                                                                              | Vacant Lot                                                                                                                             |                                                                                                                                                        | N/A                                                                                                                                                                                 |
|                                                                            | 504201060110                                                                                                                                                                                                 | 0                                                                                              |                                                                    |                    | Vacant Lot                                                                                                                                                                                                                                     | no 3115                                                                                                                                                                                                                                                                                                 |          | Vistamar                                                                                                                    | Street                                                                            | Vacant Lot                                                                                                              | \\\\tau_1 = \\\                                                                                                                        |                                                                                                                                                        | N/A                                                                                                                                                                                 |
|                                                                            | E04204060440                                                                                                                                                                                                 |                                                                                                |                                                                    |                    | Vacant Lot                                                                                                                                                                                                                                     | no 734                                                                                                                                                                                                                                                                                                  |          | Breakers                                                                                                                    | Ave                                                                               | Vacant Lot                                                                                                              | Vacant Lot                                                                                                                             |                                                                                                                                                        | N/A                                                                                                                                                                                 |
|                                                                            | 504201060140                                                                                                                                                                                                 | 0                                                                                              | 1051                                                               |                    |                                                                                                                                                                                                                                                | no 2400                                                                                                                                                                                                                                                                                                 | 1        | Victomor                                                                                                                    | Ctroot                                                                            | Vacant Let                                                                                                              | Son Cato                                                                                                                               | LP O'Noill                                                                                                                                             | NI/A                                                                                                                                                                                |
|                                                                            | 504201060100                                                                                                                                                                                                 | 1951                                                                                           | 1951                                                               | 1055.53            | Vacant Lot                                                                                                                                                                                                                                     | no 3109                                                                                                                                                                                                                                                                                                 |          | Vistamar                                                                                                                    | Street                                                                            | Vacant Lot                                                                                                              | Sea Gate                                                                                                                               |                                                                                                                                                        | N/A                                                                                                                                                                                 |
| 40A                                                                        | 504201060100<br>504201060150                                                                                                                                                                                 | 1951<br>1985                                                                                   | c 2006                                                             | 1955-57            | Vacant Lot Contributing                                                                                                                                                                                                                        | no 733                                                                                                                                                                                                                                                                                                  |          | Breakers                                                                                                                    | Ave                                                                               | Convenant House                                                                                                         | Convenant House                                                                                                                        | Charles McKirahan                                                                                                                                      | No Style                                                                                                                                                                            |
| 40A<br>40b                                                                 | 504201060100<br>504201060150<br>504201060150                                                                                                                                                                 | 1951<br>1985<br>1985                                                                           | c 2006<br>c 2006                                                   | 1955-57            | Vacant Lot Contributing Contributing                                                                                                                                                                                                           | no 733<br>no 733                                                                                                                                                                                                                                                                                        |          | Breakers<br>Breakers                                                                                                        | Ave<br>Ave                                                                        | Convenant House Convenant House                                                                                         | Convenant House Convenant House                                                                                                        | Charles McKirahan<br>Charles McKirahan                                                                                                                 | No Style<br>No Style                                                                                                                                                                |
| 40A<br>40b<br>41                                                           | 504201060100<br>504201060150<br>504201060150<br>504201060160                                                                                                                                                 | 1951<br>1985<br>1985<br>1985                                                                   | c 2006<br>c 2006<br>c 2006                                         |                    | Vacant Lot Contributing Contributing Contributing                                                                                                                                                                                              | no         733           no         733           no         733                                                                                                                                                                                                                                        |          | Breakers<br>Breakers<br>Breakers                                                                                            | Ave<br>Ave<br>Ave                                                                 | Convenant House Convenant House Convenant House                                                                         | Convenant House Convenant House Convenant House                                                                                        | Charles McKirahan Charles McKirahan Charles McKirahan                                                                                                  | No Style<br>No Style<br>No Style                                                                                                                                                    |
| 40A<br>40b<br>41<br>42A                                                    | 504201060100<br>504201060150<br>504201060150<br>504201060160<br>504201060310                                                                                                                                 | 1951<br>1985<br>1985<br>1985<br>1985<br>1951                                                   | c 2006<br>c 2006<br>c 2006<br>1950                                 | 1955-57            | Vacant Lot Contributing Contributing Contributing Contributing Contributing                                                                                                                                                                    | no         733           no         733           no         733           no         2909                                                                                                                                                                                                              |          | Breakers<br>Breakers<br>Breakers<br>Vistamar                                                                                | Ave<br>Ave<br>Street                                                              | Convenant House Convenant House Convenant House Tranquilo                                                               | Convenant House Convenant House Convenant House Sea Gate                                                                               | Charles McKirahan<br>Charles McKirahan<br>Charles McKirahan<br>William Vaughn                                                                          | No Style<br>No Style<br>No Style<br>Modern Vernacular                                                                                                                               |
| 40A<br>40b<br>41<br>42A<br>42B                                             | 504201060100<br>504201060150<br>504201060150<br>504201060160<br>504201060310<br>504201060310                                                                                                                 | 1951<br>1985<br>1985<br>1985<br>1951<br>1951                                                   | c 2006<br>c 2006<br>c 2006<br>1950                                 | 1955-57<br>1955-57 | Vacant Lot Contributing Contributing Contributing Contributing Contributing Contributing                                                                                                                                                       | no         733           no         733           no         733           no         2909           no         2909                                                                                                                                                                                    |          | Breakers<br>Breakers<br>Breakers<br>Vistamar<br>Vistamar                                                                    | Ave Ave Ave Street Street                                                         | Convenant House Convenant House Convenant House Tranquilo Tranquilo                                                     | Convenant House Convenant House Convenant House Sea Gate Sea Gate                                                                      | Charles McKirahan Charles McKirahan Charles McKirahan William Vaughn William Vaughn                                                                    | No Style<br>No Style<br>No Style<br>Modern Vernacular<br>Modern Vernacular                                                                                                          |
| 40A<br>40b<br>41<br>42A<br>42B<br>43                                       | 504201060100<br>504201060150<br>504201060150<br>504201060160<br>504201060310<br>504201060310<br>504201060320                                                                                                 | 1951<br>1985<br>1985<br>1985<br>1951<br>1951<br>1951                                           | c 2006<br>c 2006<br>c 2006<br>1950                                 | 1955-57            | Vacant Lot Contributing Contributing Contributing Contributing Contributing Contributing Contributing                                                                                                                                          | no         733           no         733           no         733           no         2909           no         2909           no         2901                                                                                                                                                          |          | Breakers<br>Breakers<br>Breakers<br>Vistamar<br>Vistamar<br>Vistamar                                                        | Ave Ave Ave Street Street Street                                                  | Convenant House Convenant House Convenant House Tranquilo Tranquilo Tranquilo                                           | Convenant House Convenant House Convenant House Sea Gate Sea Gate Vista Mar                                                            | Charles McKirahan<br>Charles McKirahan<br>Charles McKirahan<br>William Vaughn                                                                          | No Style No Style No Style Modern Vernacular Modern Vernacular Modern Vernacular                                                                                                    |
| 40A<br>40b<br>41<br>42A<br>42B<br>43                                       | 504201060100<br>504201060150<br>504201060150<br>504201060160<br>504201060310<br>504201060310<br>504201060320<br>504201060330                                                                                 | 1951<br>1985<br>1985<br>1985<br>1985<br>1951<br>1951<br>1959<br>0                              | c 2006<br>c 2006<br>c 2006<br>1950<br>1950                         | 1955-57<br>1955-57 | Vacant Lot Contributing Contributing Contributing Contributing Contributing Contributing Contributing Contributing Vacant Lot                                                                                                                  | no     733       no     733       no     733       no     2909       no     2909       no     2901       no     2839                                                                                                                                                                                    |          | Breakers<br>Breakers<br>Breakers<br>Vistamar<br>Vistamar<br>Vistamar<br>Vistamar                                            | Ave Ave Ave Street Street Street Street                                           | Convenant House Convenant House Convenant House Tranquilo Tranquilo Tranquilo Vacant Lot                                | Convenant House Convenant House Convenant House Sea Gate Sea Gate Vista Mar Vacant Lot                                                 | Charles McKirahan Charles McKirahan Charles McKirahan William Vaughn William Vaughn Lester Avery                                                       | No Style No Style No Style Modern Vernacular Modern Vernacular Modern Vernacular N/A                                                                                                |
| 40A<br>40b<br>41<br>42A<br>42B<br>43<br>44                                 | 504201060100<br>504201060150<br>504201060150<br>504201060160<br>504201060310<br>504201060310<br>504201060320<br>504201060330<br>504201060340                                                                 | 1951<br>1985<br>1985<br>1985<br>1985<br>1951<br>1951<br>1959<br>0                              | c 2006<br>c 2006<br>c 2006<br>1950<br>1950<br>1948                 | 1955-57<br>1955-57 | Vacant Lot Contributing Contributing Contributing Contributing Contributing Contributing Contributing Vacant Lot Contributing                                                                                                                  | no     733       no     733       no     733       no     2909       no     2909       no     2901       no     2839       no     2831                                                                                                                                                                  |          | Breakers Breakers Breakers Vistamar Vistamar Vistamar Vistamar Vistamar Vistamar                                            | Ave Ave Ave Street Street Street Street Street Street                             | Convenant House Convenant House Convenant House Tranquilo Tranquilo Tranquilo                                           | Convenant House Convenant House Convenant House Sea Gate Sea Gate Vista Mar                                                            | Charles McKirahan Charles McKirahan Charles McKirahan William Vaughn William Vaughn Lester Avery J.B.O'Neill                                           | No Style No Style No Style Modern Vernacular Modern Vernacular Modern Vernacular Modern Vernacular N/A Modern Vernacular                                                            |
| 40A<br>40b<br>41<br>42A<br>42B<br>43<br>44<br>45                           | 504201060100<br>504201060150<br>504201060150<br>504201060160<br>504201060310<br>504201060310<br>504201060320<br>504201060330<br>504201060340<br>504201060350                                                 | 1951<br>1985<br>1985<br>1985<br>1985<br>1951<br>1951<br>1959<br>0<br>1954<br>1958              | c 2006<br>c 2006<br>c 2006<br>1950<br>1950                         | 1955-57<br>1955-57 | Vacant Lot Contributing Contributing Contributing Contributing Contributing Contributing Contributing Vacant Lot Contributing Contributing                                                                                                     | no         733           no         733           no         733           no         2909           no         2909           no         2901           no         2839           no         2831           no         740                                                                             |          | Breakers Breakers Vistamar Vistamar Vistamar Vistamar Vistamar Vistamar Vistamar Bayshore                                   | Ave Ave Ave Street Street Street Street Street Drive                              | Convenant House Convenant House Convenant House Tranquilo Tranquilo Tranquilo Vacant Lot Tranquilo                      | Convenant House Convenant House Convenant House Sea Gate Sea Gate Vista Mar Vacant Lot Cocobelle Resort                                | Charles McKirahan Charles McKirahan Charles McKirahan William Vaughn William Vaughn Lester Avery                                                       | No Style No Style No Style Modern Vernacular Modern Vernacular Modern Vernacular Modern Vernacular N/A Modern Vernacular Mid Century Modern                                         |
| 40A<br>40b<br>41<br>42A<br>42B<br>43<br>44<br>45<br>46                     | 504201060100<br>504201060150<br>504201060150<br>504201060160<br>504201060310<br>504201060310<br>504201060320<br>504201060330<br>504201060340<br>504201060350<br>504201060510                                 | 1951<br>1985<br>1985<br>1985<br>1951<br>1951<br>1951<br>1959<br>0<br>1954<br>1958              | c 2006<br>c 2006<br>c 2006<br>1950<br>1950<br>1948<br>1952<br>1956 | 1955-57<br>1955-57 | Vacant Lot Contributing Contributing Contributing Contributing Contributing Contributing Contributing Vacant Lot Contributing Contributing Vacant Lot                                                                                          | no         733           no         733           no         733           no         2909           no         2909           no         2901           no         2839           no         2831           no         740           no         2800                                                   |          | Breakers Breakers Vistamar Vistamar Vistamar Vistamar Vistamar Vistamar Vistamar Vistamar Vistamar Bayshore Vistamar        | Ave Ave Ave Street | Convenant House Convenant House Convenant House Tranquilo Tranquilo Tranquilo Vacant Lot Tranquilo Vacant Lot           | Convenant House Convenant House Convenant House Sea Gate Sea Gate Vista Mar Vacant Lot Cocobelle Resort Vacant Lot                     | Charles McKirahan Charles McKirahan Charles McKirahan William Vaughn William Vaughn Lester Avery J.B.O'Neill C.F. Mckirahan                            | No Style No Style No Style Modern Vernacular Modern Vernacular Modern Vernacular Modern Vernacular N/A Modern Vernacular Mid Century Modern N/A                                     |
| 40A<br>40b<br>41<br>42A<br>42B<br>43<br>44<br>45<br>46<br>47               | 504201060100<br>504201060150<br>504201060150<br>504201060160<br>504201060310<br>504201060310<br>504201060320<br>504201060330<br>504201060330<br>504201060350<br>504201060350<br>504201060310                 | 1951<br>1985<br>1985<br>1985<br>1985<br>1951<br>1951<br>1959<br>0<br>1954<br>1958<br>0         | c 2006<br>c 2006<br>c 2006<br>1950<br>1950<br>1948<br>1952<br>1956 | 1955-57<br>1955-57 | Vacant Lot Contributing Contributing Contributing Contributing Contributing Contributing Contributing Vacant Lot Contributing Vacant Lot Contributing Vacant Lot Contributing Contributing                                                     | no         733           no         733           no         733           no         2909           no         2901           no         2839           no         2831           no         740           no         2800           no         700                                                    |          | Breakers Breakers Breakers Vistamar Vistamar Vistamar Vistamar Vistamar Vistamar Vistamar Vistamar Antioch                  | Ave Ave Ave Street Street Street Street Drive Street Ave                          | Convenant House Convenant House Convenant House Tranquilo Tranquilo Tranquilo Vacant Lot Tranquilo Vacant Lot Beachdale | Convenant House Convenant House Convenant House Sea Gate Sea Gate Vista Mar Vacant Lot Cocobelle Resort Vacant Lot Beachdale           | Charles McKirahan Charles McKirahan Charles McKirahan William Vaughn William Vaughn Lester Avery  J.B.O'Neill C.F. Mckirahan                           | No Style No Style No Style Modern Vernacular Modern Vernacular Modern Vernacular N/A Modern Vernacular Mid Century Modern N/A Modern Vernacular                                     |
| 40A<br>40b<br>41<br>42A<br>42B<br>43<br>44<br>45<br>46<br>47<br>48A        | 504201060100<br>504201060150<br>504201060150<br>504201060160<br>504201060310<br>504201060310<br>504201060320<br>504201060330<br>504201060340<br>504201060350<br>504201060510<br>504201NX0130<br>504201NX0130 | 1951<br>1985<br>1985<br>1985<br>1985<br>1951<br>1951<br>1959<br>0<br>1954<br>1958<br>0<br>1957 | c 2006<br>c 2006<br>c 2006<br>1950<br>1950<br>1948<br>1952<br>1956 | 1955-57<br>1955-57 | Vacant Lot Contributing Contributing Contributing Contributing Contributing Contributing Contributing Vacant Lot Contributing Vacant Lot Contributing Vacant Lot Contributing Contributing Contributing Contributing Contributing Contributing | no         733           no         733           no         733           no         2909           no         2909           no         2901           no         2839           no         2831           no         740           no         2800           no         700           no         700 |          | Breakers Breakers Vistamar Vistamar Vistamar Vistamar Vistamar Vistamar Vistamar Vistamar Bayshore Vistamar Antioch Antioch | Ave Ave Ave Street Street Street Street Street Street Ave Ave Ave                 | Convenant House Convenant House Convenant House Tranquilo Tranquilo Vacant Lot Tranquilo Vacant Lot Beachdale Beachdale | Convenant House Convenant House Convenant House Sea Gate Sea Gate Vista Mar Vacant Lot Cocobelle Resort Vacant Lot Beachdale Beachdale | Charles McKirahan Charles McKirahan Charles McKirahan William Vaughn William Vaughn Lester Avery  J.B.O'Neill C.F. McKirahan J.B. O'Neill J.B. O'Neill | No Style No Style No Style Modern Vernacular Modern Vernacular Modern Vernacular Modern Vernacular N/A Modern Vernacular Mid Century Modern N/A Modern Vernacular Modern Vernacular |
| 40A<br>40b<br>41<br>42A<br>42B<br>43<br>44<br>45<br>46<br>47<br>48A<br>48B | 504201060100<br>504201060150<br>504201060150<br>504201060160<br>504201060310<br>504201060310<br>504201060320<br>504201060330<br>504201060330<br>504201060350<br>504201060350<br>504201060310                 | 1951<br>1985<br>1985<br>1985<br>1985<br>1951<br>1951<br>1959<br>0<br>1954<br>1958<br>0         | c 2006<br>c 2006<br>c 2006<br>1950<br>1950<br>1948<br>1952<br>1956 | 1955-57<br>1955-57 | Vacant Lot Contributing Contributing Contributing Contributing Contributing Contributing Contributing Vacant Lot Contributing Vacant Lot Contributing Vacant Lot Contributing Contributing                                                     | no         733           no         733           no         733           no         2909           no         2901           no         2839           no         2831           no         740           no         2800           no         700                                                    |          | Breakers Breakers Breakers Vistamar Vistamar Vistamar Vistamar Vistamar Vistamar Vistamar Vistamar Antioch                  | Ave Ave Ave Street Street Street Street Drive Street Ave                          | Convenant House Convenant House Convenant House Tranquilo Tranquilo Tranquilo Vacant Lot Tranquilo Vacant Lot Beachdale | Convenant House Convenant House Convenant House Sea Gate Sea Gate Vista Mar Vacant Lot Cocobelle Resort Vacant Lot Beachdale           | Charles McKirahan Charles McKirahan Charles McKirahan William Vaughn William Vaughn Lester Avery  J.B.O'Neill C.F. Mckirahan                           | No Style No Style No Style Modern Vernacular Modern Vernacular Modern Vernacular N/A Modern Vernacular Mid Century Modern N/A Modern Vernacular                                     |