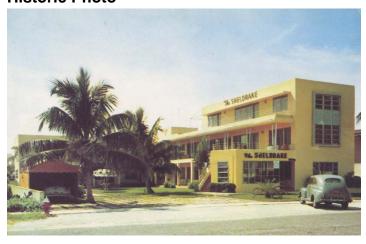

demolished since 2008 survey?

No

Number of Stories: 3

Number of Hotel Rooms: unknown

**Building Use:** Motel/Hotel

# **Building Materials**

Stucco

**Building Configuration:** Courtyard/U-Shaped **Building Design Features** 

- Balcony(ies)
- Beanpoles
- Boxed Window/Extruded Frame
- Catwalks (Exterior Corridors)
- Eyebrows
- Planters
- Railings (Non-Decorative)

#### Sign Types

Monument Sign

#### **Site Features**

Fence or Gate in front of structure

Street Lighting
 Other: Pool in courtyard

Roof Type: Flat

Roof Material: Flat Roof - Not Visible

Window Type: Fixed

With or Without Muntins: Without Muntins

## **Comment:**

Despite alterations, the overall design concept

remains evident.

#### Geopoint

Lat: 26.128 Lon: -80.105

# **Location Map**



# **Reference Photo**





# **BIRCH ESTATES**

# **Central Beach Architectural Resources Survey**

**Building Number: 3A** 

Address: 3016 Bayshore Dr

**Date:** 1945 \*per permit records **Architect:** D. B. Macneir

Architectural Style: Tropical Art Deco

Folio: 504201160030

**Current Business Name (if applicable)** 

not appicable

Contributing or Non-Contributing: Contributing

**Existing Condition of Structure:** Poor

Noticeable Alterations: Yes If yes, what are the alterations?

Partial demo: removal of signage, windows, awning

entry, and interior

Has building been demolished since 2008 survey?

No

Number of Stories: 3

Number of Residential Living Units: N/A

Number of Hotel Rooms: N/A Building Use: Other – Vacant

**Building Materials: Stucco** 

Building Configuration: Courtyard/U-Shaped

**Building