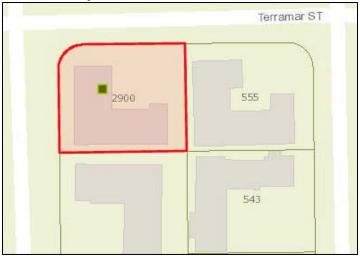

ber of Residential Living Units:** N/A **Number of Commercial Tenant Spaces:** N/A

Number of Hotel Rooms: 20 Building Use: Motel/Hotel

#### **Building Materials**

Stucco

Slumped Brick

## **Building Configuration:** L-Shaped **Building Design Features**

- Awning at Entrance
- Catwalks (Exterior Corridors)
- Railings (Non-Decorative)
- Other
- Boxed Window/Extruded Frame
- Other Fabric awnings over select windows

#### Sign Types

- Wall Sign (Illuminated)
- Monument Sign

#### **Site Features**

- · Parking in Front
- Other Pool in courtyard, fence on side of structure to enclose pool area

Roof Type: Flat

Roof Material: Flat Roof - Not Visible

#### Window Type

Fixed

Sliders

With or Without Muntins: Without Muntins

#### Geopoint

Lat: 26.131 Lon: -80.107

#### **Location Map**





Historic Photo None Available

**Building Number: 74A Address: 540 Orton Ave** 

**Date: 1969** 

Architect: John B. O'Neill

Architectural Style: Modern Vernacular

Folio: 504201040230

**Current Business Name (if applicable)** 

The Grand Resort

Contributing or Non-Contributing: Contributing

**Existing Condition of Structure: Good** 

Noticeable Alterations: Unsure

Has building been demolished since 2008 survey?

No

Number of Stories: 2

Number of Residential Living Units: N/A Number of Commercial Tenant Spaces: N/A Number of Hotel Rooms: 33 (Total in Resort)

**Building Use:** Motel/Hotel

#### **Building Materials**

- Stucco
- Slumped Brick
- Keystone (Oolite Stone)

## **Building Configuration:** Courtyard/U-Shaped **Building Design Features**

- Railings (Decorative)
- Built