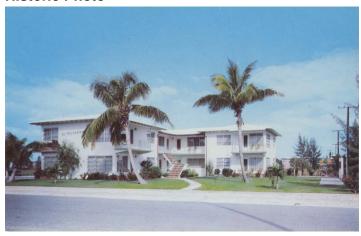

f Commercial Tenant Spaces:** N/A

Number of Hotel Rooms: 12 Building Use: Motel/Hotel

#### **Building Materials**

Stucco

Slumped Brick

## **Building Configuration:** L-Shaped **Building Design Features**

- Beanpoles
- Eyebrows
- Catwalks (Exterior Corridors)
- Planters
- Railings (Non-Decorative)
- Other Affixed wall decor (metal palms), A/C louvers

#### Sign Types

Wall Sign (Non-Illuminated)

#### **Site Features**

- Driveway (single or stacked)
- Parking in Front
- Fence or Gate in front of structure
- Other fire hydrant, bench, pool in courtyard

Roof Type: Hip

Roof Material: Asphalt Shingle

Window Type: Single-Hung

With or Without Muntins: Without Muntins

#### Geopoint

Lat: 26.131 Lon: -80.107

#### **Location Map**



#### **Reference Photo**



#### **Historic Photo**



**Building Number: 73** 

**Address: 2900 Terramar Street** 

**Date:** 1958

Architect: John B. O'Neill

Architectural Style: Modern Vernacular

Folio: 504201040330

**Current Business Name (if applicable)** 

Villa Venice

Contributing or Non-Contributing: Contributing

**Existing Condition of Structure: Good** 

Noticeable Alterations: Unsure

Has building been demolished since 2008 survey?

No

Number of Stories: 3

**Number of Residential Living Units:** N/A **Number of Commercial Tenant Spaces:** N/A

Number of Hotel Rooms: 20 Building Use: Motel/Hotel

#### **Building Materials**

Stucco

Slumped Brick

## **Building Configuration:** L-Shaped **Building Design Features**

- Awning at Entrance
- Catwalks (Exterior Corridors)
- Railings (Non-Decorative)
- Other
- Boxed Window/Extrud