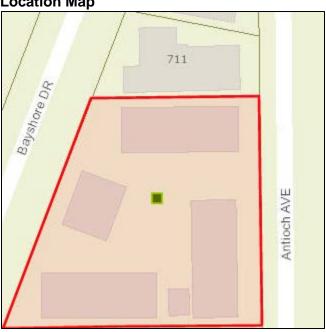

# MASTER LIST OF STRUCTURES SURVEYED

|                                                                            | 1                                                                                                                                                                                                            |                                                                                                |                                                                    |                    | .1                                                                                                                                                                                                                                             |                                                                                                                                                                                                                                                                                                         | T        | 1                                                                                                                           | 1                                                                                 | 1                                                                                                                       |                                                                                                                                        |                                                                                                                                                        |                                                                                                                                                                                     |
|----------------------------------------------------------------------------|--------------------------------------------------------------------------------------------------------------------------------------------------------------------------------------------------------------|------------------------------------------------------------------------------------------------|--------------------------------------------------------------------|--------------------|------------------------------------------------------------------------------------------------------------------------------------------------------------------------------------------------------------------------------------------------|---------------------------------------------------------------------------------------------------------------------------------------------------------------------------------------------------------------------------------------------------------------------------------------------------------|----------|-----------------------------------------------------------------------------------------------------------------------------|-----------------------------------------------------------------------------------|-------------------------------------------------------------------------------------------------------------------------|----------------------------------------------------------------------------------------------------------------------------------------|--------------------------------------------------------------------------------------------------------------------------------------------------------|-------------------------------------------------------------------------------------------------------------------------------------------------------------------------------------|
| Building #                                                                 |                                                                                                                                                                                                              | 1                                                                                              |                                                                    | Yr Built (Permit   |                                                                                                                                                                                                                                                | FMSF Address                                                                                                                                                                                                                                                                                            |          |                                                                                                                             |                                                                                   | Current Name                                                                                                            | Historic Name                                                                                                                          | Architect                                                                                                                                              | Style                                                                                                                                                                               |
| 1                                                                          | 504201PX0640                                                                                                                                                                                                 | 1958                                                                                           | 1956                                                               |                    | Contributing                                                                                                                                                                                                                                   | BD04492 345                                                                                                                                                                                                                                                                                             |          | Fort Lauderdale Beach                                                                                                       | Blvd                                                                              | Spring Tide                                                                                                             | Spring Tide                                                                                                                            | Polivitzky/Johnson                                                                                                                                     | Moderne                                                                                                                                                                             |
| 2                                                                          | 504201160020                                                                                                                                                                                                 | 1947                                                                                           | 1952                                                               | 1946               | Contributing                                                                                                                                                                                                                                   | no 3030                                                                                                                                                                                                                                                                                                 |          | Bayshore                                                                                                                    | Drive                                                                             | Ikona                                                                                                                   | Shell Resort                                                                                                                           | Robert Little                                                                                                                                          | Modern Vernacular                                                                                                                                                                   |
|                                                                            | 504201160030                                                                                                                                                                                                 | 1947                                                                                           | 1945                                                               | 1945               | Contributing                                                                                                                                                                                                                                   | BD04476 3016                                                                                                                                                                                                                                                                                            |          | , '                                                                                                                         | Drive                                                                             | None                                                                                                                    | Martindale                                                                                                                             | D. B. Macneir                                                                                                                                          | Tropical Art Deco                                                                                                                                                                   |
|                                                                            | 504201160030                                                                                                                                                                                                 | 1966                                                                                           | 1966                                                               |                    | Contributing                                                                                                                                                                                                                                   | no 3000                                                                                                                                                                                                                                                                                                 | +        | Bayshore                                                                                                                    | Drive                                                                             | Fortuna                                                                                                                 | Seaside & Sandy Shore                                                                                                                  | Joseph Phillips+Donald F. Castne                                                                                                                       |                                                                                                                                                                                     |
| 3C                                                                         | 504201160030                                                                                                                                                                                                 | 1951                                                                                           | 1951                                                               |                    | Contributing                                                                                                                                                                                                                                   | no 3008                                                                                                                                                                                                                                                                                                 |          | Bayshore                                                                                                                    | Drive                                                                             | Fortuna                                                                                                                 | Sandy Shore Motel                                                                                                                      | Manier & Lester Avery                                                                                                                                  | Modern Vernacular                                                                                                                                                                   |
| 4                                                                          | 504201160210                                                                                                                                                                                                 | 2009                                                                                           | 2008                                                               |                    | Non-Contributing                                                                                                                                                                                                                               | no 401                                                                                                                                                                                                                                                                                                  |          | Fort Lauderdale Beach                                                                                                       | Blvd                                                                              | "W" HOTEL                                                                                                               | "W" HOTEL                                                                                                                              |                                                                                                                                                        | No Style                                                                                                                                                                            |
| 5                                                                          | 504201AJ00**                                                                                                                                                                                                 | 1969                                                                                           |                                                                    |                    | Non-Contributing                                                                                                                                                                                                                               | no 3000                                                                                                                                                                                                                                                                                                 | <u> </u> | Riomar                                                                                                                      | Street                                                                            | Leisure House                                                                                                           |                                                                                                                                        |                                                                                                                                                        | No Style                                                                                                                                                                            |
|                                                                            | 504201430080                                                                                                                                                                                                 | 2010                                                                                           | c2007                                                              |                    |                                                                                                                                                                                                                                                | no 500-514                                                                                                                                                                                                                                                                                              |          | Birch                                                                                                                       | Road                                                                              | Marbellas Townhome                                                                                                      | Marbellas Townhome                                                                                                                     |                                                                                                                                                        | No Style                                                                                                                                                                            |
|                                                                            | 504201430090                                                                                                                                                                                                 | 2007                                                                                           |                                                                    |                    | Non-Contributing                                                                                                                                                                                                                               | no 3021-3043                                                                                                                                                                                                                                                                                            |          | Riomar                                                                                                                      | Street                                                                            | Marbellas Townhome                                                                                                      | Marbellas Townhome                                                                                                                     |                                                                                                                                                        | No Style                                                                                                                                                                            |
| 7                                                                          | 504201GJ0260                                                                                                                                                                                                 | 2006                                                                                           | 2006                                                               |                    | Non-Contributing                                                                                                                                                                                                                               | no 505                                                                                                                                                                                                                                                                                                  | N        | Fort Lauderdale Beach                                                                                                       | Blvd                                                                              | Hilton Hotel                                                                                                            | Hilton Hotel                                                                                                                           |                                                                                                                                                        | No Style                                                                                                                                                                            |
| 8                                                                          | 504201040170                                                                                                                                                                                                 | 0                                                                                              |                                                                    |                    | Vacant Lot                                                                                                                                                                                                                                     | no 505                                                                                                                                                                                                                                                                                                  |          | Breakers                                                                                                                    | Ave                                                                               |                                                                                                                         |                                                                                                                                        |                                                                                                                                                        | N/A                                                                                                                                                                                 |
| 9                                                                          | 504201040150                                                                                                                                                                                                 | 1963                                                                                           | 1963                                                               |                    | Contributing                                                                                                                                                                                                                                   | no 520                                                                                                                                                                                                                                                                                                  |          | Birch                                                                                                                       | Road                                                                              | Cheston House                                                                                                           | Cheston House                                                                                                                          | Herma Hastettler                                                                                                                                       | Modern Vernacular                                                                                                                                                                   |
| 10                                                                         | 504201040160                                                                                                                                                                                                 | 1950                                                                                           | 1947                                                               | 1947               | Contributing                                                                                                                                                                                                                                   | no 3003                                                                                                                                                                                                                                                                                                 |          | Viramar                                                                                                                     | Street                                                                            | The Royal Pavilon                                                                                                       | The Royal Pavilon                                                                                                                      | Lester Avery                                                                                                                                           | Modern Vernacular                                                                                                                                                                   |
|                                                                            | 5042010400**                                                                                                                                                                                                 | 0                                                                                              |                                                                    |                    | Vacant Lot                                                                                                                                                                                                                                     | no 525                                                                                                                                                                                                                                                                                                  |          | Fort Lauderdale Beach                                                                                                       | Blvd                                                                              |                                                                                                                         |                                                                                                                                        |                                                                                                                                                        | N/A                                                                                                                                                                                 |
|                                                                            | 504201040070                                                                                                                                                                                                 | 1950                                                                                           | 1950                                                               |                    | Vacant Lot                                                                                                                                                                                                                                     | BD04493 521                                                                                                                                                                                                                                                                                             |          | Fort Lauderdale Beach                                                                                                       | Blvd                                                                              | Avalon Waterfront Inn                                                                                                   | Avalon Waterfront Inn                                                                                                                  | Theodore Meyer/ Gamble, Powr                                                                                                                           |                                                                                                                                                                                     |
|                                                                            | 504201040050                                                                                                                                                                                                 | 1954                                                                                           | 1954                                                               |                    | Vacant Lot                                                                                                                                                                                                                                     | BD04494 529                                                                                                                                                                                                                                                                                             |          | Fort Lauderdale Beach                                                                                                       | Blvd                                                                              | Tropic Cay                                                                                                              | Tropic Cay                                                                                                                             | John B. O'Neill                                                                                                                                        | N/A                                                                                                                                                                                 |
|                                                                            | 504201040020                                                                                                                                                                                                 | 1951                                                                                           | 1951                                                               |                    | Vacant Lot                                                                                                                                                                                                                                     | no 520                                                                                                                                                                                                                                                                                                  | )        | Breakers                                                                                                                    | Ave                                                                               | Ocean Wave                                                                                                              | Ocean Wave                                                                                                                             | Lester Avery                                                                                                                                           | N/A                                                                                                                                                                                 |
|                                                                            | 504201040030                                                                                                                                                                                                 | 1951                                                                                           | 1951                                                               |                    | Vacant Lot                                                                                                                                                                                                                                     | no 3117                                                                                                                                                                                                                                                                                                 | '        | Viramar                                                                                                                     | Street                                                                            |                                                                                                                         | Annex of Avalon Waterfront                                                                                                             | William Vaughn                                                                                                                                         | N/A                                                                                                                                                                                 |
|                                                                            | 504201040040                                                                                                                                                                                                 | 1963                                                                                           | 1963                                                               |                    | Vacant Lot                                                                                                                                                                                                                                     | no 3100                                                                                                                                                                                                                                                                                                 |          | Windamar                                                                                                                    | Street                                                                            | Waterfront Inn                                                                                                          | Waterfront Inn                                                                                                                         | Joseph Phillips                                                                                                                                        | N/A                                                                                                                                                                                 |
|                                                                            | 504201040130                                                                                                                                                                                                 | 1949                                                                                           | 1949                                                               |                    | Contributing                                                                                                                                                                                                                                   | BD04490 3016                                                                                                                                                                                                                                                                                            |          | Windamar                                                                                                                    | Street                                                                            | Aqua                                                                                                                    |                                                                                                                                        | William Vaughn                                                                                                                                         | Modern Vernacular                                                                                                                                                                   |
|                                                                            | 504201040130                                                                                                                                                                                                 | 1949                                                                                           | 1949                                                               |                    | Contributing                                                                                                                                                                                                                                   | BD04490 3016                                                                                                                                                                                                                                                                                            |          | Windamar                                                                                                                    | Street                                                                            | Aqua                                                                                                                    |                                                                                                                                        | William Vaughn                                                                                                                                         | Modern Vernacular                                                                                                                                                                   |
|                                                                            | 504201040140                                                                                                                                                                                                 | 0                                                                                              |                                                                    |                    | Vacant Lot                                                                                                                                                                                                                                     | no 528                                                                                                                                                                                                                                                                                                  |          | Birch                                                                                                                       | Road                                                                              |                                                                                                                         |                                                                                                                                        |                                                                                                                                                        | Vacant Lot                                                                                                                                                                          |
| 14                                                                         | 504201040110                                                                                                                                                                                                 | 1948                                                                                           |                                                                    |                    | Contributing                                                                                                                                                                                                                                   | no 550                                                                                                                                                                                                                                                                                                  |          | Birch                                                                                                                       | Road                                                                              |                                                                                                                         |                                                                                                                                        |                                                                                                                                                        | Modern Vernacular                                                                                                                                                                   |
| 15                                                                         | 504201040120                                                                                                                                                                                                 | 1957                                                                                           | 1949                                                               | 1949               | Contributing                                                                                                                                                                                                                                   | no 543                                                                                                                                                                                                                                                                                                  |          | Breakers                                                                                                                    | Ave                                                                               | Windamar Beach Resort                                                                                                   | Windamar Beach Resort                                                                                                                  | Lester Avery                                                                                                                                           | Modern Vernacular                                                                                                                                                                   |
| 16                                                                         | 504201050010                                                                                                                                                                                                 | 2009                                                                                           | 2008                                                               |                    | Non-Contributing                                                                                                                                                                                                                               | no 551                                                                                                                                                                                                                                                                                                  |          | Fort Lauderdale Beach                                                                                                       | Blvd                                                                              | Conrad Hotel                                                                                                            | Trump Hotel                                                                                                                            |                                                                                                                                                        | No Style                                                                                                                                                                            |
| 17                                                                         | 504201040090                                                                                                                                                                                                 | 1951                                                                                           | 1951                                                               |                    | Contributing                                                                                                                                                                                                                                   | BD04482 551                                                                                                                                                                                                                                                                                             |          | Breakers                                                                                                                    | Ave                                                                               | Village Café/North Beach                                                                                                | . '                                                                                                                                    | J.B. O'Neill                                                                                                                                           | Mid Century Modern                                                                                                                                                                  |
| 18                                                                         | 504201040100                                                                                                                                                                                                 | 1951                                                                                           | 1957                                                               |                    | Contributing                                                                                                                                                                                                                                   | no 552                                                                                                                                                                                                                                                                                                  |          | Birch                                                                                                                       | Road                                                                              | Solas                                                                                                                   | Elysium Resort                                                                                                                         | G.P. Johnson                                                                                                                                           | Tropical Art Deco                                                                                                                                                                   |
|                                                                            | 504201BC1060                                                                                                                                                                                                 | 1972                                                                                           | 1959                                                               | 1959               | Contributing                                                                                                                                                                                                                                   | BD04481 600                                                                                                                                                                                                                                                                                             | N        | Birch                                                                                                                       | Road                                                                              | Birch House                                                                                                             | Birch House                                                                                                                            | Charles McKirahan                                                                                                                                      | Mid-Century Modern                                                                                                                                                                  |
|                                                                            | 504201BC1060                                                                                                                                                                                                 | 1972                                                                                           | 1958                                                               | 1960               | Contributing                                                                                                                                                                                                                                   | BD04488 3003                                                                                                                                                                                                                                                                                            |          | Terramar                                                                                                                    | Street                                                                            | Birch Tower                                                                                                             | Birch Tower                                                                                                                            | Charles McKirahan                                                                                                                                      | Mid-Century Modern                                                                                                                                                                  |
|                                                                            | 504201BC1060                                                                                                                                                                                                 | 1972                                                                                           | 1950                                                               | 1950               | Contributing                                                                                                                                                                                                                                   | BD04483 609                                                                                                                                                                                                                                                                                             |          | Breakers                                                                                                                    | Ave                                                                               | Birch Estate                                                                                                            | Birch Estate                                                                                                                           | William Vaughn                                                                                                                                         | Modern Vernacular                                                                                                                                                                   |
|                                                                            | 504201070030                                                                                                                                                                                                 | 1958                                                                                           | 1950                                                               | 1950               | Contributing                                                                                                                                                                                                                                   | no 600                                                                                                                                                                                                                                                                                                  | )        | Breakers                                                                                                                    | Ave                                                                               | Village Design                                                                                                          | Sea Wind                                                                                                                               | William Vaughn                                                                                                                                         | Modern Vernacular                                                                                                                                                                   |
|                                                                            | 504201070020                                                                                                                                                                                                 | 1950                                                                                           |                                                                    |                    | Contributing                                                                                                                                                                                                                                   | no 3115                                                                                                                                                                                                                                                                                                 |          | Terramar                                                                                                                    | Street                                                                            | N/A                                                                                                                     |                                                                                                                                        |                                                                                                                                                        | Modern Vernacular                                                                                                                                                                   |
|                                                                            | 504201AS0720                                                                                                                                                                                                 | 2004                                                                                           | c2007                                                              |                    | Non-Contributing                                                                                                                                                                                                                               | no 601                                                                                                                                                                                                                                                                                                  |          | Fort Lauderdale Beach                                                                                                       | Blvd                                                                              | The Atlantic Hotel                                                                                                      | The Atlantic Luxury Properties                                                                                                         |                                                                                                                                                        | No Style                                                                                                                                                                            |
| 23                                                                         | 504201070050                                                                                                                                                                                                 | 1971                                                                                           | 1950                                                               | 1950               | Contributing                                                                                                                                                                                                                                   | no 3110                                                                                                                                                                                                                                                                                                 | )        | Auramar                                                                                                                     | Street                                                                            | N/A                                                                                                                     | Sea Wind                                                                                                                               | Lester Avery                                                                                                                                           | Modern Vernacular                                                                                                                                                                   |
| 24                                                                         | 504201070040                                                                                                                                                                                                 | 1958                                                                                           | 1950                                                               | 1950               | Contributing                                                                                                                                                                                                                                   | no 608                                                                                                                                                                                                                                                                                                  |          | Breakers                                                                                                                    | Ave                                                                               | At the Market                                                                                                           | Sea Wind                                                                                                                               | William Vaughn                                                                                                                                         | Modern Vernacular                                                                                                                                                                   |
|                                                                            | 504201060230                                                                                                                                                                                                 | 1951                                                                                           | 1951                                                               |                    | Contributing                                                                                                                                                                                                                                   | no 618                                                                                                                                                                                                                                                                                                  |          | Birch                                                                                                                       | Road                                                                              | San's Souci                                                                                                             | San's Souci                                                                                                                            | G.P. Johnson                                                                                                                                           | Modern Vernacular                                                                                                                                                                   |
|                                                                            | 504201060230                                                                                                                                                                                                 | 1958                                                                                           | 1956                                                               |                    | Contributing                                                                                                                                                                                                                                   | no 2900                                                                                                                                                                                                                                                                                                 | 1        | Belmar                                                                                                                      | Street                                                                            | Tropi Rock                                                                                                              | Tropi Rock                                                                                                                             | J.B. O'Neill                                                                                                                                           | Modern Vernacular                                                                                                                                                                   |
|                                                                            | 504201060230                                                                                                                                                                                                 | 0                                                                                              | 0                                                                  |                    | Vacant Lot                                                                                                                                                                                                                                     | no 600                                                                                                                                                                                                                                                                                                  |          | (Block) Breakers                                                                                                            | Ave                                                                               | Vacant Lot                                                                                                              |                                                                                                                                        |                                                                                                                                                        | N/A                                                                                                                                                                                 |
|                                                                            | 504201060250                                                                                                                                                                                                 | 1965                                                                                           | 1951                                                               | 1951               | Contributing                                                                                                                                                                                                                                   | BD04491 619                                                                                                                                                                                                                                                                                             |          | Breakers                                                                                                                    | Ave                                                                               | Brynja Beach Shop                                                                                                       | Sun Terrace                                                                                                                            | Gamble, Pownall & Gilroy                                                                                                                               | Modern Vernacular                                                                                                                                                                   |
| 27                                                                         | 504201060040                                                                                                                                                                                                 | 0                                                                                              | 0                                                                  |                    | Parking Lot                                                                                                                                                                                                                                    | no 620                                                                                                                                                                                                                                                                                                  |          | Breakers                                                                                                                    | Ave                                                                               | Parking Lot                                                                                                             |                                                                                                                                        |                                                                                                                                                        | N/A                                                                                                                                                                                 |
| 28                                                                         | 504201060050                                                                                                                                                                                                 | 1954                                                                                           | 1956                                                               |                    | Contributing                                                                                                                                                                                                                                   | BD04484 619                                                                                                                                                                                                                                                                                             |          | Fort Lauderdale Beach                                                                                                       | Blvd                                                                              | Jolly Roger/Sea Club                                                                                                    | Jolly Roger/Sea Club                                                                                                                   | Tony Sherman                                                                                                                                           | Mid-Century Modern                                                                                                                                                                  |
|                                                                            | 504201060010                                                                                                                                                                                                 | 1959                                                                                           | 1952                                                               | 1952               | Contributing                                                                                                                                                                                                                                   | BD04485 625                                                                                                                                                                                                                                                                                             |          | Fort Lauderdale Beach                                                                                                       | Blvd                                                                              | Premiere                                                                                                                | Beach Plaza Hotel                                                                                                                      | Gamble, Pownall & Gilroy                                                                                                                               | Mid-Century Modern                                                                                                                                                                  |
|                                                                            | 504201060030                                                                                                                                                                                                 | 1959                                                                                           | 1959                                                               |                    | Contributing                                                                                                                                                                                                                                   | BD04477 3110                                                                                                                                                                                                                                                                                            |          | Belmar                                                                                                                      | Street                                                                            | Premiere                                                                                                                | Premiere                                                                                                                               | Arthur Rude                                                                                                                                            | Modern Vernacular                                                                                                                                                                   |
|                                                                            | 504201060020                                                                                                                                                                                                 | 0                                                                                              | 0                                                                  |                    | Parking Lot                                                                                                                                                                                                                                    | no 3100                                                                                                                                                                                                                                                                                                 |          | Belmar                                                                                                                      | Street                                                                            | Parking Lot                                                                                                             |                                                                                                                                        |                                                                                                                                                        | N/A                                                                                                                                                                                 |
| 32                                                                         | 5042010600**                                                                                                                                                                                                 | 2017                                                                                           |                                                                    |                    | Non-Contributing                                                                                                                                                                                                                               | no 701                                                                                                                                                                                                                                                                                                  |          | Fort Lauderdale Beach                                                                                                       | Blvd                                                                              | Paramount                                                                                                               |                                                                                                                                        |                                                                                                                                                        | No Style                                                                                                                                                                            |
|                                                                            | 504201060093                                                                                                                                                                                                 | 1965                                                                                           | c1965                                                              |                    | Non-Contributing                                                                                                                                                                                                                               | no 701                                                                                                                                                                                                                                                                                                  | .1       | Fort Lauderdale Beach                                                                                                       | Blvd                                                                              | Hotel/ Empty                                                                                                            | Hotel/ Empty                                                                                                                           | Name of the second                                                                                                                                     | Mid Century Modern                                                                                                                                                                  |
|                                                                            | 504201060080                                                                                                                                                                                                 | 0                                                                                              | c1955                                                              |                    | Non-Contributing                                                                                                                                                                                                                               |                                                                                                                                                                                                                                                                                                         |          | Breakers                                                                                                                    |                                                                                   | Sea Crest                                                                                                               | Sea Crest                                                                                                                              | William Vaughn                                                                                                                                         |                                                                                                                                                                                     |
|                                                                            | 504201060070                                                                                                                                                                                                 | 0                                                                                              | 1950                                                               |                    |                                                                                                                                                                                                                                                | no 716                                                                                                                                                                                                                                                                                                  |          | Breakers                                                                                                                    | Ave                                                                               | Sea Crea                                                                                                                | Sea Crea                                                                                                                               | William Vaughn                                                                                                                                         |                                                                                                                                                                                     |
| 22.4                                                                       | E0 4204 0504                                                                                                                                                                                                 | 0                                                                                              | 1950                                                               |                    |                                                                                                                                                                                                                                                | no 3109                                                                                                                                                                                                                                                                                                 |          |                                                                                                                             | Street                                                                            | David Dal                                                                                                               | The Debis D.                                                                                                                           | Wm T. Vaughn                                                                                                                                           | Mandaus Vannasid                                                                                                                                                                    |
|                                                                            | 504201060180                                                                                                                                                                                                 | 1948                                                                                           | 1948                                                               |                    | Contributing                                                                                                                                                                                                                                   | no 709                                                                                                                                                                                                                                                                                                  |          | Breakers                                                                                                                    | Ave                                                                               | Royal Palms                                                                                                             | The Robin Dale                                                                                                                         | G.P. Johnson                                                                                                                                           | Modern Vernacular                                                                                                                                                                   |
|                                                                            | 504201060180                                                                                                                                                                                                 | 1965                                                                                           | 1965                                                               |                    | Non-Contributing                                                                                                                                                                                                                               | no 710                                                                                                                                                                                                                                                                                                  |          | Birch                                                                                                                       | Road                                                                              | Royal Palms                                                                                                             | Three Palms Resort                                                                                                                     | Thor Amlie                                                                                                                                             | No Style Transcal Art Daga                                                                                                                                                          |
|                                                                            | 504201060180                                                                                                                                                                                                 | 1952                                                                                           | 1950                                                               | 4047               | Non-Contributing                                                                                                                                                                                                                               | no 717                                                                                                                                                                                                                                                                                                  |          | Breakers                                                                                                                    | Ave                                                                               | Royal Palms                                                                                                             | Monte Carlo Hotel                                                                                                                      | Little & Crawford                                                                                                                                      | Tropical Art Deco                                                                                                                                                                   |
|                                                                            | 504201060200                                                                                                                                                                                                 | 1950                                                                                           | 1947                                                               | 1947               | Contributing                                                                                                                                                                                                                                   | no 2901                                                                                                                                                                                                                                                                                                 |          | Belmar                                                                                                                      | Street                                                                            | Soleado                                                                                                                 | Nacant Lat                                                                                                                             | G.P. Johnson                                                                                                                                           | Modern Vernacular                                                                                                                                                                   |
|                                                                            | 504201060130                                                                                                                                                                                                 | 0                                                                                              |                                                                    |                    | Vacant Lot                                                                                                                                                                                                                                     | no 735                                                                                                                                                                                                                                                                                                  |          |                                                                                                                             | Blvd                                                                              | Vacant Lot                                                                                                              | Vacant Lot                                                                                                                             |                                                                                                                                                        | N/A                                                                                                                                                                                 |
|                                                                            | 504201060120                                                                                                                                                                                                 | 0                                                                                              |                                                                    |                    | Vacant Lot                                                                                                                                                                                                                                     | no 725                                                                                                                                                                                                                                                                                                  |          | Fort Lauderdale Beach                                                                                                       | Road                                                                              | Vacant Lot                                                                                                              | Vacant Lot                                                                                                                             |                                                                                                                                                        | N/A                                                                                                                                                                                 |
|                                                                            | 504201060110                                                                                                                                                                                                 | 0                                                                                              |                                                                    |                    | Vacant Lot                                                                                                                                                                                                                                     | no 3115                                                                                                                                                                                                                                                                                                 |          | Vistamar                                                                                                                    | Street                                                                            | Vacant Lot                                                                                                              | \\\\tau_1 = \\\                                                                                                                        |                                                                                                                                                        | N/A                                                                                                                                                                                 |
|                                                                            | E04204060440                                                                                                                                                                                                 |                                                                                                |                                                                    |                    | Vacant Lot                                                                                                                                                                                                                                     | no 734                                                                                                                                                                                                                                                                                                  |          | Breakers                                                                                                                    | Ave                                                                               | Vacant Lot                                                                                                              | Vacant Lot                                                                                                                             |                                                                                                                                                        | N/A                                                                                                                                                                                 |
|                                                                            | 504201060140                                                                                                                                                                                                 | 0                                                                                              | 1051                                                               |                    |                                                                                                                                                                                                                                                | no 2400                                                                                                                                                                                                                                                                                                 | 1        | Victomor                                                                                                                    | Ctroot                                                                            | Vacant Let                                                                                                              | Son Cato                                                                                                                               | LP O'Noill                                                                                                                                             | NI/A                                                                                                                                                                                |
|                                                                            | 504201060100                                                                                                                                                                                                 | 1951                                                                                           | 1951                                                               | 1055.53            | Vacant Lot                                                                                                                                                                                                                                     | no 3109                                                                                                                                                                                                                                                                                                 |          | Vistamar                                                                                                                    | Street                                                                            | Vacant Lot                                                                                                              | Sea Gate                                                                                                                               |                                                                                                                                                        | N/A                                                                                                                                                                                 |
| 40A                                                                        | 504201060100<br>504201060150                                                                                                                                                                                 | 1951<br>1985                                                                                   | c 2006                                                             | 1955-57            | Vacant Lot Contributing                                                                                                                                                                                                                        | no 733                                                                                                                                                                                                                                                                                                  |          | Breakers                                                                                                                    | Ave                                                                               | Convenant House                                                                                                         | Convenant House                                                                                                                        | Charles McKirahan                                                                                                                                      | No Style                                                                                                                                                                            |
| 40A<br>40b                                                                 | 504201060100<br>504201060150<br>504201060150                                                                                                                                                                 | 1951<br>1985<br>1985                                                                           | c 2006<br>c 2006                                                   | 1955-57            | Vacant Lot Contributing Contributing                                                                                                                                                                                                           | no 733<br>no 733                                                                                                                                                                                                                                                                                        |          | Breakers<br>Breakers                                                                                                        | Ave<br>Ave                                                                        | Convenant House Convenant House                                                                                         | Convenant House Convenant House                                                                                                        | Charles McKirahan<br>Charles McKirahan                                                                                                                 | No Style<br>No Style                                                                                                                                                                |
| 40A<br>40b<br>41                                                           | 504201060100<br>504201060150<br>504201060150<br>504201060160                                                                                                                                                 | 1951<br>1985<br>1985<br>1985                                                                   | c 2006<br>c 2006<br>c 2006                                         |                    | Vacant Lot Contributing Contributing Contributing                                                                                                                                                                                              | no         733           no         733           no         733                                                                                                                                                                                                                                        |          | Breakers<br>Breakers<br>Breakers                                                                                            | Ave<br>Ave<br>Ave                                                                 | Convenant House Convenant House Convenant House                                                                         | Convenant House Convenant House Convenant House                                                                                        | Charles McKirahan Charles McKirahan Charles McKirahan                                                                                                  | No Style<br>No Style<br>No Style                                                                                                                                                    |
| 40A<br>40b<br>41<br>42A                                                    | 504201060100<br>504201060150<br>504201060150<br>504201060160<br>504201060310                                                                                                                                 | 1951<br>1985<br>1985<br>1985<br>1985<br>1951                                                   | c 2006<br>c 2006<br>c 2006<br>1950                                 | 1955-57            | Vacant Lot Contributing Contributing Contributing Contributing Contributing                                                                                                                                                                    | no         733           no         733           no         733           no         2909                                                                                                                                                                                                              |          | Breakers<br>Breakers<br>Breakers<br>Vistamar                                                                                | Ave<br>Ave<br>Street                                                              | Convenant House Convenant House Convenant House Tranquilo                                                               | Convenant House Convenant House Convenant House Sea Gate                                                                               | Charles McKirahan<br>Charles McKirahan<br>Charles McKirahan<br>William Vaughn                                                                          | No Style<br>No Style<br>No Style<br>Modern Vernacular                                                                                                                               |
| 40A<br>40b<br>41<br>42A<br>42B                                             | 504201060100<br>504201060150<br>504201060150<br>504201060160<br>504201060310<br>504201060310                                                                                                                 | 1951<br>1985<br>1985<br>1985<br>1951<br>1951                                                   | c 2006<br>c 2006<br>c 2006<br>1950                                 | 1955-57<br>1955-57 | Vacant Lot Contributing Contributing Contributing Contributing Contributing Contributing                                                                                                                                                       | no         733           no         733           no         733           no         2909           no         2909                                                                                                                                                                                    |          | Breakers<br>Breakers<br>Breakers<br>Vistamar<br>Vistamar                                                                    | Ave Ave Ave Street Street                                                         | Convenant House Convenant House Convenant House Tranquilo Tranquilo                                                     | Convenant House Convenant House Convenant House Sea Gate Sea Gate                                                                      | Charles McKirahan Charles McKirahan Charles McKirahan William Vaughn William Vaughn                                                                    | No Style<br>No Style<br>No Style<br>Modern Vernacular<br>Modern Vernacular                                                                                                          |
| 40A<br>40b<br>41<br>42A<br>42B<br>43                                       | 504201060100<br>504201060150<br>504201060150<br>504201060160<br>504201060310<br>504201060310<br>504201060320                                                                                                 | 1951<br>1985<br>1985<br>1985<br>1951<br>1951<br>1951                                           | c 2006<br>c 2006<br>c 2006<br>1950                                 | 1955-57            | Vacant Lot Contributing Contributing Contributing Contributing Contributing Contributing Contributing                                                                                                                                          | no         733           no         733           no         733           no         2909           no         2909           no         2901                                                                                                                                                          |          | Breakers<br>Breakers<br>Breakers<br>Vistamar<br>Vistamar<br>Vistamar                                                        | Ave Ave Ave Street Street Street                                                  | Convenant House Convenant House Convenant House Tranquilo Tranquilo Tranquilo                                           | Convenant House Convenant House Convenant House Sea Gate Sea Gate Vista Mar                                                            | Charles McKirahan<br>Charles McKirahan<br>Charles McKirahan<br>William Vaughn                                                                          | No Style No Style No Style Modern Vernacular Modern Vernacular Modern Vernacular                                                                                                    |
| 40A<br>40b<br>41<br>42A<br>42B<br>43                                       | 504201060100<br>504201060150<br>504201060150<br>504201060160<br>504201060310<br>504201060310<br>504201060320<br>504201060330                                                                                 | 1951<br>1985<br>1985<br>1985<br>1985<br>1951<br>1951<br>1959<br>0                              | c 2006<br>c 2006<br>c 2006<br>1950<br>1950                         | 1955-57<br>1955-57 | Vacant Lot Contributing Contributing Contributing Contributing Contributing Contributing Contributing Contributing Vacant Lot                                                                                                                  | no     733       no     733       no     733       no     2909       no     2909       no     2901       no     2839                                                                                                                                                                                    |          | Breakers<br>Breakers<br>Breakers<br>Vistamar<br>Vistamar<br>Vistamar<br>Vistamar                                            | Ave Ave Ave Street Street Street Street                                           | Convenant House Convenant House Convenant House Tranquilo Tranquilo Tranquilo Vacant Lot                                | Convenant House Convenant House Convenant House Sea Gate Sea Gate Vista Mar Vacant Lot                                                 | Charles McKirahan Charles McKirahan Charles McKirahan William Vaughn William Vaughn Lester Avery                                                       | No Style No Style No Style Modern Vernacular Modern Vernacular Modern Vernacular N/A                                                                                                |
| 40A<br>40b<br>41<br>42A<br>42B<br>43<br>44                                 | 504201060100<br>504201060150<br>504201060150<br>504201060160<br>504201060310<br>504201060310<br>504201060320<br>504201060330<br>504201060340                                                                 | 1951<br>1985<br>1985<br>1985<br>1985<br>1951<br>1951<br>1959<br>0                              | c 2006<br>c 2006<br>c 2006<br>1950<br>1950<br>1948                 | 1955-57<br>1955-57 | Vacant Lot Contributing Contributing Contributing Contributing Contributing Contributing Contributing Vacant Lot Contributing                                                                                                                  | no     733       no     733       no     733       no     2909       no     2909       no     2901       no     2839       no     2831                                                                                                                                                                  |          | Breakers Breakers Breakers Vistamar Vistamar Vistamar Vistamar Vistamar Vistamar                                            | Ave Ave Ave Street Street Street Street Street Street                             | Convenant House Convenant House Convenant House Tranquilo Tranquilo Tranquilo                                           | Convenant House Convenant House Convenant House Sea Gate Sea Gate Vista Mar                                                            | Charles McKirahan Charles McKirahan Charles McKirahan William Vaughn William Vaughn Lester Avery J.B.O'Neill                                           | No Style No Style No Style Modern Vernacular Modern Vernacular Modern Vernacular Modern Vernacular N/A Modern Vernacular                                                            |
| 40A<br>40b<br>41<br>42A<br>42B<br>43<br>44<br>45                           | 504201060100<br>504201060150<br>504201060150<br>504201060160<br>504201060310<br>504201060310<br>504201060320<br>504201060330<br>504201060340<br>504201060350                                                 | 1951<br>1985<br>1985<br>1985<br>1985<br>1951<br>1951<br>1959<br>0<br>1954<br>1958              | c 2006<br>c 2006<br>c 2006<br>1950<br>1950                         | 1955-57<br>1955-57 | Vacant Lot Contributing Contributing Contributing Contributing Contributing Contributing Contributing Vacant Lot Contributing Contributing                                                                                                     | no         733           no         733           no         733           no         2909           no         2909           no         2901           no         2839           no         2831           no         740                                                                             |          | Breakers Breakers Vistamar Vistamar Vistamar Vistamar Vistamar Vistamar Vistamar Bayshore                                   | Ave Ave Ave Street Street Street Street Street Drive                              | Convenant House Convenant House Convenant House Tranquilo Tranquilo Tranquilo Vacant Lot Tranquilo                      | Convenant House Convenant House Convenant House Sea Gate Sea Gate Vista Mar Vacant Lot Cocobelle Resort                                | Charles McKirahan Charles McKirahan Charles McKirahan William Vaughn William Vaughn Lester Avery                                                       | No Style No Style No Style Modern Vernacular Modern Vernacular Modern Vernacular Modern Vernacular N/A Modern Vernacular Mid Century Modern                                         |
| 40A<br>40b<br>41<br>42A<br>42B<br>43<br>44<br>45<br>46                     | 504201060100<br>504201060150<br>504201060150<br>504201060160<br>504201060310<br>504201060310<br>504201060320<br>504201060330<br>504201060340<br>504201060350<br>504201060510                                 | 1951<br>1985<br>1985<br>1985<br>1951<br>1951<br>1951<br>1959<br>0<br>1954<br>1958              | c 2006<br>c 2006<br>c 2006<br>1950<br>1950<br>1948<br>1952<br>1956 | 1955-57<br>1955-57 | Vacant Lot Contributing Contributing Contributing Contributing Contributing Contributing Contributing Vacant Lot Contributing Contributing Vacant Lot                                                                                          | no         733           no         733           no         733           no         2909           no         2909           no         2901           no         2839           no         2831           no         740           no         2800                                                   |          | Breakers Breakers Vistamar Vistamar Vistamar Vistamar Vistamar Vistamar Vistamar Vistamar Vistamar Bayshore Vistamar        | Ave Ave Ave Street | Convenant House Convenant House Convenant House Tranquilo Tranquilo Tranquilo Vacant Lot Tranquilo Vacant Lot           | Convenant House Convenant House Convenant House Sea Gate Sea Gate Vista Mar Vacant Lot Cocobelle Resort Vacant Lot                     | Charles McKirahan Charles McKirahan Charles McKirahan William Vaughn William Vaughn Lester Avery J.B.O'Neill C.F. Mckirahan                            | No Style No Style No Style Modern Vernacular Modern Vernacular Modern Vernacular Modern Vernacular N/A Modern Vernacular Mid Century Modern N/A                                     |
| 40A<br>40b<br>41<br>42A<br>42B<br>43<br>44<br>45<br>46<br>47               | 504201060100<br>504201060150<br>504201060150<br>504201060160<br>504201060310<br>504201060310<br>504201060320<br>504201060330<br>504201060330<br>504201060350<br>504201060350<br>504201060310                 | 1951<br>1985<br>1985<br>1985<br>1985<br>1951<br>1951<br>1959<br>0<br>1954<br>1958<br>0         | c 2006<br>c 2006<br>c 2006<br>1950<br>1950<br>1948<br>1952<br>1956 | 1955-57<br>1955-57 | Vacant Lot Contributing Contributing Contributing Contributing Contributing Contributing Contributing Vacant Lot Contributing Vacant Lot Contributing Vacant Lot Contributing Contributing                                                     | no         733           no         733           no         733           no         2909           no         2901           no         2839           no         2831           no         740           no         2800           no         700                                                    |          | Breakers Breakers Breakers Vistamar Vistamar Vistamar Vistamar Vistamar Vistamar Vistamar Vistamar Antioch                  | Ave Ave Ave Street Street Street Street Drive Street Ave                          | Convenant House Convenant House Convenant House Tranquilo Tranquilo Tranquilo Vacant Lot Tranquilo Vacant Lot Beachdale | Convenant House Convenant House Convenant House Sea Gate Sea Gate Vista Mar Vacant Lot Cocobelle Resort Vacant Lot Beachdale           | Charles McKirahan Charles McKirahan Charles McKirahan William Vaughn William Vaughn Lester Avery  J.B.O'Neill C.F. Mckirahan                           | No Style No Style No Style Modern Vernacular Modern Vernacular Modern Vernacular N/A Modern Vernacular Mid Century Modern N/A Modern Vernacular                                     |
| 40A<br>40b<br>41<br>42A<br>42B<br>43<br>44<br>45<br>46<br>47<br>48A        | 504201060100<br>504201060150<br>504201060150<br>504201060160<br>504201060310<br>504201060310<br>504201060320<br>504201060330<br>504201060340<br>504201060350<br>504201060510<br>504201NX0130<br>504201NX0130 | 1951<br>1985<br>1985<br>1985<br>1985<br>1951<br>1951<br>1959<br>0<br>1954<br>1958<br>0<br>1957 | c 2006<br>c 2006<br>c 2006<br>1950<br>1950<br>1948<br>1952<br>1956 | 1955-57<br>1955-57 | Vacant Lot Contributing Contributing Contributing Contributing Contributing Contributing Contributing Vacant Lot Contributing Vacant Lot Contributing Vacant Lot Contributing Contributing Contributing Contributing Contributing Contributing | no         733           no         733           no         733           no         2909           no         2909           no         2901           no         2839           no         2831           no         740           no         2800           no         700           no         700 |          | Breakers Breakers Vistamar Vistamar Vistamar Vistamar Vistamar Vistamar Vistamar Vistamar Bayshore Vistamar Antioch Antioch | Ave Ave Ave Street Street Street Street Street Street Ave Ave Ave                 | Convenant House Convenant House Convenant House Tranquilo Tranquilo Vacant Lot Tranquilo Vacant Lot Beachdale Beachdale | Convenant House Convenant House Convenant House Sea Gate Sea Gate Vista Mar Vacant Lot Cocobelle Resort Vacant Lot Beachdale Beachdale | Charles McKirahan Charles McKirahan Charles McKirahan William Vaughn William Vaughn Lester Avery  J.B.O'Neill C.F. McKirahan J.B. O'Neill J.B. O'Neill | No Style No Style No Style Modern Vernacular Modern Vernacular Modern Vernacular Modern Vernacular N/A Modern Vernacular Mid Century Modern N/A Modern Vernacular Modern Vernacular |
| 40A<br>40b<br>41<br>42A<br>42B<br>43<br>44<br>45<br>46<br>47<br>48A<br>48B | 504201060100<br>504201060150<br>504201060150<br>504201060160<br>504201060310<br>504201060310<br>504201060320<br>504201060330<br>504201060330<br>504201060350<br>504201060350<br>504201060310                 | 1951<br>1985<br>1985<br>1985<br>1985<br>1951<br>1951<br>1959<br>0<br>1954<br>1958<br>0         | c 2006<br>c 2006<br>c 2006<br>1950<br>1950<br>1948<br>1952<br>1956 | 1955-57<br>1955-57 | Vacant Lot Contributing Contributing Contributing Contributing Contributing Contributing Contributing Vacant Lot Contributing Vacant Lot Contributing Vacant Lot Contributing Contributing                                                     | no         733           no         733           no         733           no         2909           no         2901           no         2839           no         2831           no         740           no         2800           no         700                                                    |          | Breakers Breakers Breakers Vistamar Vistamar Vistamar Vistamar Vistamar Vistamar Vistamar Vistamar Antioch                  | Ave Ave Ave Street Street Street Street Drive Street Ave                          | Convenant House Convenant House Convenant House Tranquilo Tranquilo Tranquilo Vacant Lot Tranquilo Vacant Lot Beachdale | Convenant House Convenant House Convenant House Sea Gate Sea Gate Vista Mar Vacant Lot Cocobelle Resort Vacant Lot Beachdale           | Charles McKirahan Charles McKirahan Charles McKirahan William Vaughn William Vaughn Lester Avery  J.B.O'Neill C.F. Mckirahan                           | No Style No Style No Style Modern Vernacular Modern Vernacular Modern Vernacular N/A Modern Vernacular Mid Century Modern N/A Modern Vernacular                                     |