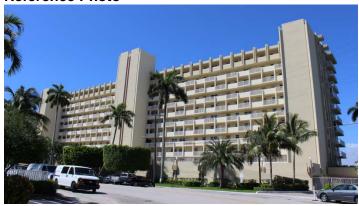

Number of Hotel Rooms: N/A Building Use: Apartment/Condo

**Building Materials: Stucco** 

**Building Configuration:** Rectangular/Square

**Building Design Features** 

Balcony(ies)

Screen Block/Breeze Block

- Railings (Non-Decorative)
- Trainings (14011 Decorative)
- Catwalks (Exterior Corridors)
- Planters
- Cantilevered Projection/Canopy

#### Sign Types

No Sign

#### **Site Features**

- Street Lighting
- Driveway (single or stacked)
- Parking in Front
- Wall in front of structure
- Fence or Gate in front of structure
- Other Parking underneath structure, pool on north side of structure

Roof Type: Flat

Roof Material: Flat Roof - Not Visible

## Window Type

- Fixed
- Single-Hung

With or Without Muntins: Without Muntins

Geopoint

Lat: 26.129 Lon: -80.109

**Location Map** 





Historic Photo None Available

**Building Number: 104** 

Address: 512 Bayshore Drive

**Date:** 1970

**Architect:** William H. Peck **Architectural Style:** No Style

Folio: 504201040520

**Current Business Name (if applicable)** 

**Concorde Apartments** 

Contributing or Non-Contributing: Non-Contributing

**Existing Condition of Structure: Good** 

Noticeable Alterations: Unsure

Has building been demolished since 2008 survey?

No

Number of Stories: 2

Number of Residential Living Units: 16 Number of Commercial Tenant Spaces: N/A

Number of Hotel Rooms: N/A Building Use: Apartment/Condo

### **Building Materials**

- Brick
- Stucco

# **Building Configuration:** L-Shaped **Building Design Features**

- Railings (Non-Decorative)
- Catwalks (Exterior Corridors)
- Railings (Decorative