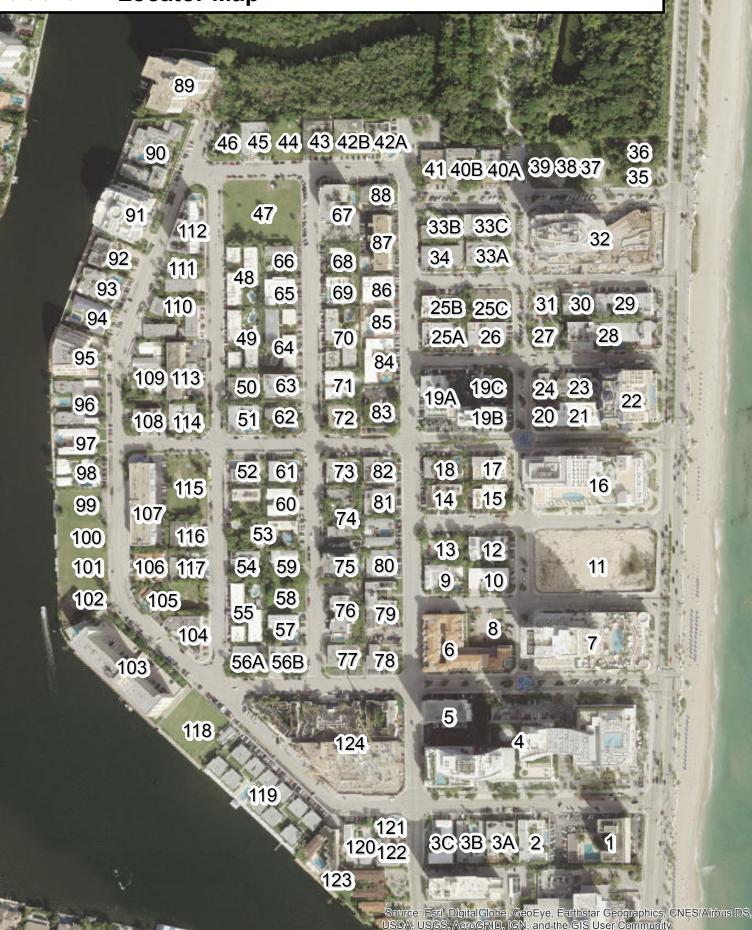

# MASTER LIST OF STRUCTURES SURVEYED

|                                                                            | 1                                                                                                                                                                                                            |                                                                                                |                                                                    |                    | .1                                                                                                                                                                                                                                             |                                                                                                                                                                                                                                                                                                         | T        | 1                                                                                                                           | 1                                                                                 | 1                                                                                                                       |                                                                                                                                        |                                                                                                                                                        |                                                                                                                                                                                     |
|----------------------------------------------------------------------------|--------------------------------------------------------------------------------------------------------------------------------------------------------------------------------------------------------------|------------------------------------------------------------------------------------------------|--------------------------------------------------------------------|--------------------|------------------------------------------------------------------------------------------------------------------------------------------------------------------------------------------------------------------------------------------------|---------------------------------------------------------------------------------------------------------------------------------------------------------------------------------------------------------------------------------------------------------------------------------------------------------|----------|-----------------------------------------------------------------------------------------------------------------------------|-----------------------------------------------------------------------------------|-------------------------------------------------------------------------------------------------------------------------|----------------------------------------------------------------------------------------------------------------------------------------|--------------------------------------------------------------------------------------------------------------------------------------------------------|-------------------------------------------------------------------------------------------------------------------------------------------------------------------------------------|
| Building #                                                                 |                                                                                                                                                                                                              | 1                                                                                              |                                                                    | Yr Built (Permit   |                                                                                                                                                                                                                                                | FMSF Address                                                                                                                                                                                                                                                                                            |          |                                                                                                                             |                                                                                   | Current Name                                                                                                            | Historic Name                                                                                                                          | Architect                                                                                                                                              | Style                                                                                                                                                                               |
| 1                                                                          | 504201PX0640                                                                                                                                                                                                 | 1958                                                                                           | 1956                                                               |                    | Contributing                                                                                                                                                                                                                                   | BD04492 345                                                                                                                                                                                                                                                                                             |          | Fort Lauderdale Beach                                                                                                       | Blvd                                                                              | Spring Tide                                                                                                             | Spring Tide                                                                                                                            | Polivitzky/Johnson                                                                                                                                     | Moderne                                                                                                                                                                             |
| 2                                                                          | 504201160020                                                                                                                                                                                                 | 1947                                                                                           | 1952                                                               | 1946               | Contributing                                                                                                                                                                                                                                   | no 3030                                                                                                                                                                                                                                                                                                 |          | Bayshore                                                                                                                    | Drive                                                                             | Ikona                                                                                                                   | Shell Resort                                                                                                                           | Robert Little                                                                                                                                          | Modern Vernacular                                                                                                                                                                   |
|                                                                            | 504201160030                                                                                                                                                                                                 | 1947                                                                                           | 1945                                                               | 1945               | Contributing                                                                                                                                                                                                                                   | BD04476 3016                                                                                                                                                                                                                                                                                            |          | , '                                                                                                                         | Drive                                                                             | None                                                                                                                    | Martindale                                                                                                                             | D. B. Macneir                                                                                                                                          | Tropical Art Deco                                                                                                                                                                   |
|                                                                            | 504201160030                                                                                                                                                                                                 | 1966                                                                                           | 1966                                                               |                    | Contributing                                                                                                                                                                                                                                   | no 3000                                                                                                                                                                                                                                                                                                 | +        | Bayshore                                                                                                                    | Drive                                                                             | Fortuna                                                                                                                 | Seaside & Sandy Shore                                                                                                                  | Joseph Phillips+Donald F. Castne                                                                                                                       |                                                                                                                                                                                     |
| 3C                                                                         | 504201160030                                                                                                                                                                                                 | 1951                                                                                           | 1951                                                               |                    | Contributing                                                                                                                                                                                                                                   | no 3008                                                                                                                                                                                                                                                                                                 |          | Bayshore                                                                                                                    | Drive                                                                             | Fortuna                                                                                                                 | Sandy Shore Motel                                                                                                                      | Manier & Lester Avery                                                                                                                                  | Modern Vernacular                                                                                                                                                                   |
| 4                                                                          | 504201160210                                                                                                                                                                                                 | 2009                                                                                           | 2008                                                               |                    | Non-Contributing                                                                                                                                                                                                                               | no 401                                                                                                                                                                                                                                                                                                  |          | Fort Lauderdale Beach                                                                                                       | Blvd                                                                              | "W" HOTEL                                                                                                               | "W" HOTEL                                                                                                                              |                                                                                                                                                        | No Style                                                                                                                                                                            |
| 5                                                                          | 504201AJ00**                                                                                                                                                                                                 | 1969                                                                                           |                                                                    |                    | Non-Contributing                                                                                                                                                                                                                               | no 3000                                                                                                                                                                                                                                                                                                 | <u> </u> | Riomar                                                                                                                      | Street                                                                            | Leisure House                                                                                                           |                                                                                                                                        |                                                                                                                                                        | No Style                                                                                                                                                                            |
|                                                                            | 504201430080                                                                                                                                                                                                 | 2010                                                                                           | c2007                                                              |                    |                                                                                                                                                                                                                                                | no 500-514                                                                                                                                                                                                                                                                                              |          | Birch                                                                                                                       | Road                                                                              | Marbellas Townhome                                                                                                      | Marbellas Townhome                                                                                                                     |                                                                                                                                                        | No Style                                                                                                                                                                            |
|                                                                            | 504201430090                                                                                                                                                                                                 | 2007                                                                                           |                                                                    |                    | Non-Contributing                                                                                                                                                                                                                               | no 3021-3043                                                                                                                                                                                                                                                                                            |          | Riomar                                                                                                                      | Street                                                                            | Marbellas Townhome                                                                                                      | Marbellas Townhome                                                                                                                     |                                                                                                                                                        | No Style                                                                                                                                                                            |
| 7                                                                          | 504201GJ0260                                                                                                                                                                                                 | 2006                                                                                           | 2006                                                               |                    | Non-Contributing                                                                                                                                                                                                                               | no 505                                                                                                                                                                                                                                                                                                  | N        | Fort Lauderdale Beach                                                                                                       | Blvd                                                                              | Hilton Hotel                                                                                                            | Hilton Hotel                                                                                                                           |                                                                                                                                                        | No Style                                                                                                                                                                            |
| 8                                                                          | 504201040170                                                                                                                                                                                                 | 0                                                                                              |                                                                    |                    | Vacant Lot                                                                                                                                                                                                                                     | no 505                                                                                                                                                                                                                                                                                                  |          | Breakers                                                                                                                    | Ave                                                                               |                                                                                                                         |                                                                                                                                        |                                                                                                                                                        | N/A                                                                                                                                                                                 |
| 9                                                                          | 504201040150                                                                                                                                                                                                 | 1963                                                                                           | 1963                                                               |                    | Contributing                                                                                                                                                                                                                                   | no 520                                                                                                                                                                                                                                                                                                  |          | Birch                                                                                                                       | Road                                                                              | Cheston House                                                                                                           | Cheston House                                                                                                                          | Herma Hastettler                                                                                                                                       | Modern Vernacular                                                                                                                                                                   |
| 10                                                                         | 504201040160                                                                                                                                                                                                 | 1950                                                                                           | 1947                                                               | 1947               | Contributing                                                                                                                                                                                                                                   | no 3003                                                                                                                                                                                                                                                                                                 |          | Viramar                                                                                                                     | Street                                                                            | The Royal Pavilon                                                                                                       | The Royal Pavilon                                                                                                                      | Lester Avery                                                                                                                                           | Modern Vernacular                                                                                                                                                                   |
|                                                                            | 5042010400**                                                                                                                                                                                                 | 0                                                                                              |                                                                    |                    | Vacant Lot                                                                                                                                                                                                                                     | no 525                                                                                                                                                                                                                                                                                                  |          | Fort Lauderdale Beach                                                                                                       | Blvd                                                                              |                                                                                                                         |                                                                                                                                        |                                                                                                                                                        | N/A                                                                                                                                                                                 |
|                                                                            | 504201040070                                                                                                                                                                                                 | 1950                                                                                           | 1950                                                               |                    | Vacant Lot                                                                                                                                                                                                                                     | BD04493 521                                                                                                                                                                                                                                                                                             |          | Fort Lauderdale Beach                                                                                                       | Blvd                                                                              | Avalon Waterfront Inn                                                                                                   | Avalon Waterfront Inn                                                                                                                  | Theodore Meyer/ Gamble, Powr                                                                                                                           |                                                                                                                                                                                     |
|                                                                            | 504201040050                                                                                                                                                                                                 | 1954                                                                                           | 1954                                                               |                    | Vacant Lot                                                                                                                                                                                                                                     | BD04494 529                                                                                                                                                                                                                                                                                             |          | Fort Lauderdale Beach                                                                                                       | Blvd                                                                              | Tropic Cay                                                                                                              | Tropic Cay                                                                                                                             | John B. O'Neill                                                                                                                                        | N/A                                                                                                                                                                                 |
|                                                                            | 504201040020                                                                                                                                                                                                 | 1951                                                                                           | 1951                                                               |                    | Vacant Lot                                                                                                                                                                                                                                     | no 520                                                                                                                                                                                                                                                                                                  | )        | Breakers                                                                                                                    | Ave                                                                               | Ocean Wave                                                                                                              | Ocean Wave                                                                                                                             | Lester Avery                                                                                                                                           | N/A                                                                                                                                                                                 |
|                                                                            | 504201040030                                                                                                                                                                                                 | 1951                                                                                           | 1951                                                               |                    | Vacant Lot                                                                                                                                                                                                                                     | no 3117                                                                                                                                                                                                                                                                                                 | '        | Viramar                                                                                                                     | Street                                                                            |                                                                                                                         | Annex of Avalon Waterfront                                                                                                             | William Vaughn                                                                                                                                         | N/A                                                                                                                                                                                 |
|                                                                            | 504201040040                                                                                                                                                                                                 | 1963                                                                                           | 1963                                                               |                    | Vacant Lot                                                                                                                                                                                                                                     | no 3100                                                                                                                                                                                                                                                                                                 |          | Windamar                                                                                                                    | Street                                                                            | Waterfront Inn                                                                                                          | Waterfront Inn                                                                                                                         | Joseph Phillips                                                                                                                                        | N/A                                                                                                                                                                                 |
|                                                                            | 504201040130                                                                                                                                                                                                 | 1949                                                                                           | 1949                                                               |                    | Contributing                                                                                                                                                                                                                                   | BD04490 3016                                                                                                                                                                                                                                                                                            |          | Windamar                                                                                                                    | Street                                                                            | Aqua                                                                                                                    |                                                                                                                                        | William Vaughn                                                                                                                                         | Modern Vernacular                                                                                                                                                                   |
|                                                                            | 504201040130                                                                                                                                                                                                 | 1949                                                                                           | 1949                                                               |                    | Contributing                                                                                                                                                                                                                                   | BD04490 3016                                                                                                                                                                                                                                                                                            |          | Windamar                                                                                                                    | Street                                                                            | Aqua                                                                                                                    |                                                                                                                                        | William Vaughn                                                                                                                                         | Modern Vernacular                                                                                                                                                                   |
|                                                                            | 504201040140                                                                                                                                                                                                 | 0                                                                                              |                                                                    |                    | Vacant Lot                                                                                                                                                                                                                                     | no 528                                                                                                                                                                                                                                                                                                  |          | Birch                                                                                                                       | Road                                                                              |                                                                                                                         |                                                                                                                                        |                                                                                                                                                        | Vacant Lot                                                                                                                                                                          |
| 14                                                                         | 504201040110                                                                                                                                                                                                 | 1948                                                                                           |                                                                    |                    | Contributing                                                                                                                                                                                                                                   | no 550                                                                                                                                                                                                                                                                                                  |          | Birch                                                                                                                       | Road                                                                              |                                                                                                                         |                                                                                                                                        |                                                                                                                                                        | Modern Vernacular                                                                                                                                                                   |
| 15                                                                         | 504201040120                                                                                                                                                                                                 | 1957                                                                                           | 1949                                                               | 1949               | Contributing                                                                                                                                                                                                                                   | no 543                                                                                                                                                                                                                                                                                                  |          | Breakers                                                                                                                    | Ave                                                                               | Windamar Beach Resort                                                                                                   | Windamar Beach Resort                                                                                                                  | Lester Avery                                                                                                                                           | Modern Vernacular                                                                                                                                                                   |
| 16                                                                         | 504201050010                                                                                                                                                                                                 | 2009                                                                                           | 2008                                                               |                    | Non-Contributing                                                                                                                                                                                                                               | no 551                                                                                                                                                                                                                                                                                                  |          | Fort Lauderdale Beach                                                                                                       | Blvd                                                                              | Conrad Hotel                                                                                                            | Trump Hotel                                                                                                                            |                                                                                                                                                        | No Style                                                                                                                                                                            |
| 17                                                                         | 504201040090                                                                                                                                                                                                 | 1951                                                                                           | 1951                                                               |                    | Contributing                                                                                                                                                                                                                                   | BD04482 551                                                                                                                                                                                                                                                                                             |          | Breakers                                                                                                                    | Ave                                                                               | Village Café/North Beach                                                                                                | . '                                                                                                                                    | J.B. O'Neill                                                                                                                                           | Mid Century Modern                                                                                                                                                                  |
| 18                                                                         | 504201040100                                                                                                                                                                                                 | 1951                                                                                           | 1957                                                               |                    | Contributing                                                                                                                                                                                                                                   | no 552                                                                                                                                                                                                                                                                                                  |          | Birch                                                                                                                       | Road                                                                              | Solas                                                                                                                   | Elysium Resort                                                                                                                         | G.P. Johnson                                                                                                                                           | Tropical Art Deco                                                                                                                                                                   |
|                                                                            | 504201BC1060                                                                                                                                                                                                 | 1972                                                                                           | 1959                                                               | 1959               | Contributing                                                                                                                                                                                                                                   | BD04481 600                                                                                                                                                                                                                                                                                             | N        | Birch                                                                                                                       | Road                                                                              | Birch House                                                                                                             | Birch House                                                                                                                            | Charles McKirahan                                                                                                                                      | Mid-Century Modern                                                                                                                                                                  |
|                                                                            | 504201BC1060                                                                                                                                                                                                 | 1972                                                                                           | 1958                                                               | 1960               | Contributing                                                                                                                                                                                                                                   | BD04488 3003                                                                                                                                                                                                                                                                                            |          | Terramar                                                                                                                    | Street                                                                            | Birch Tower                                                                                                             | Birch Tower                                                                                                                            | Charles McKirahan                                                                                                                                      | Mid-Century Modern                                                                                                                                                                  |
|                                                                            | 504201BC1060                                                                                                                                                                                                 | 1972                                                                                           | 1950                                                               | 1950               | Contributing                                                                                                                                                                                                                                   | BD04483 609                                                                                                                                                                                                                                                                                             |          | Breakers                                                                                                                    | Ave                                                                               | Birch Estate                                                                                                            | Birch Estate                                                                                                                           | William Vaughn                                                                                                                                         | Modern Vernacular                                                                                                                                                                   |
|                                                                            | 504201070030                                                                                                                                                                                                 | 1958                                                                                           | 1950                                                               | 1950               | Contributing                                                                                                                                                                                                                                   | no 600                                                                                                                                                                                                                                                                                                  | )        | Breakers                                                                                                                    | Ave                                                                               | Village Design                                                                                                          | Sea Wind                                                                                                                               | William Vaughn                                                                                                                                         | Modern Vernacular                                                                                                                                                                   |
|                                                                            | 504201070020                                                                                                                                                                                                 | 1950                                                                                           |                                                                    |                    | Contributing                                                                                                                                                                                                                                   | no 3115                                                                                                                                                                                                                                                                                                 |          | Terramar                                                                                                                    | Street                                                                            | N/A                                                                                                                     |                                                                                                                                        |                                                                                                                                                        | Modern Vernacular                                                                                                                                                                   |
|                                                                            | 504201AS0720                                                                                                                                                                                                 | 2004                                                                                           | c2007                                                              |                    | Non-Contributing                                                                                                                                                                                                                               | no 601                                                                                                                                                                                                                                                                                                  |          | Fort Lauderdale Beach                                                                                                       | Blvd                                                                              | The Atlantic Hotel                                                                                                      | The Atlantic Luxury Properties                                                                                                         |                                                                                                                                                        | No Style                                                                                                                                                                            |
| 23                                                                         | 504201070050                                                                                                                                                                                                 | 1971                                                                                           | 1950                                                               | 1950               | Contributing                                                                                                                                                                                                                                   | no 3110                                                                                                                                                                                                                                                                                                 | )        | Auramar                                                                                                                     | Street                                                                            | N/A                                                                                                                     | Sea Wind                                                                                                                               | Lester Avery                                                                                                                                           | Modern Vernacular                                                                                                                                                                   |
| 24                                                                         | 504201070040                                                                                                                                                                                                 | 1958                                                                                           | 1950                                                               | 1950               | Contributing                                                                                                                                                                                                                                   | no 608                                                                                                                                                                                                                                                                                                  |          | Breakers                                                                                                                    | Ave                                                                               | At the Market                                                                                                           | Sea Wind                                                                                                                               | William Vaughn                                                                                                                                         | Modern Vernacular                                                                                                                                                                   |
|                                                                            | 504201060230                                                                                                                                                                                                 | 1951                                                                                           | 1951                                                               |                    | Contributing                                                                                                                                                                                                                                   | no 618                                                                                                                                                                                                                                                                                                  |          | Birch                                                                                                                       | Road                                                                              | San's Souci                                                                                                             | San's Souci                                                                                                                            | G.P. Johnson                                                                                                                                           | Modern Vernacular                                                                                                                                                                   |
|                                                                            | 504201060230                                                                                                                                                                                                 | 1958                                                                                           | 1956                                                               |                    | Contributing                                                                                                                                                                                                                                   | no 2900                                                                                                                                                                                                                                                                                                 | 1        | Belmar                                                                                                                      | Street                                                                            | Tropi Rock                                                                                                              | Tropi Rock                                                                                                                             | J.B. O'Neill                                                                                                                                           | Modern Vernacular                                                                                                                                                                   |
|                                                                            | 504201060230                                                                                                                                                                                                 | 0                                                                                              | 0                                                                  |                    | Vacant Lot                                                                                                                                                                                                                                     | no 600                                                                                                                                                                                                                                                                                                  |          | (Block) Breakers                                                                                                            | Ave                                                                               | Vacant Lot                                                                                                              |                                                                                                                                        |                                                                                                                                                        | N/A                                                                                                                                                                                 |
|                                                                            | 504201060250                                                                                                                                                                                                 | 1965                                                                                           | 1951                                                               | 1951               | Contributing                                                                                                                                                                                                                                   | BD04491 619                                                                                                                                                                                                                                                                                             |          | Breakers                                                                                                                    | Ave                                                                               | Brynja Beach Shop                                                                                                       | Sun Terrace                                                                                                                            | Gamble, Pownall & Gilroy                                                                                                                               | Modern Vernacular                                                                                                                                                                   |
| 27                                                                         | 504201060040                                                                                                                                                                                                 | 0                                                                                              | 0                                                                  |                    | Parking Lot                                                                                                                                                                                                                                    | no 620                                                                                                                                                                                                                                                                                                  |          | Breakers                                                                                                                    | Ave                                                                               | Parking Lot                                                                                                             |                                                                                                                                        |                                                                                                                                                        | N/A                                                                                                                                                                                 |
| 28                                                                         | 504201060050                                                                                                                                                                                                 | 1954                                                                                           | 1956                                                               |                    | Contributing                                                                                                                                                                                                                                   | BD04484 619                                                                                                                                                                                                                                                                                             |          | Fort Lauderdale Beach                                                                                                       | Blvd                                                                              | Jolly Roger/Sea Club                                                                                                    | Jolly Roger/Sea Club                                                                                                                   | Tony Sherman                                                                                                                                           | Mid-Century Modern                                                                                                                                                                  |
|                                                                            | 504201060010                                                                                                                                                                                                 | 1959                                                                                           | 1952                                                               | 1952               | Contributing                                                                                                                                                                                                                                   | BD04485 625                                                                                                                                                                                                                                                                                             |          | Fort Lauderdale Beach                                                                                                       | Blvd                                                                              | Premiere                                                                                                                | Beach Plaza Hotel                                                                                                                      | Gamble, Pownall & Gilroy                                                                                                                               | Mid-Century Modern                                                                                                                                                                  |
|                                                                            | 504201060030                                                                                                                                                                                                 | 1959                                                                                           | 1959                                                               |                    | Contributing                                                                                                                                                                                                                                   | BD04477 3110                                                                                                                                                                                                                                                                                            |          | Belmar                                                                                                                      | Street                                                                            | Premiere                                                                                                                | Premiere                                                                                                                               | Arthur Rude                                                                                                                                            | Modern Vernacular                                                                                                                                                                   |
|                                                                            | 504201060020                                                                                                                                                                                                 | 0                                                                                              | 0                                                                  |                    | Parking Lot                                                                                                                                                                                                                                    | no 3100                                                                                                                                                                                                                                                                                                 |          | Belmar                                                                                                                      | Street                                                                            | Parking Lot                                                                                                             |                                                                                                                                        |                                                                                                                                                        | N/A                                                                                                                                                                                 |
| 32                                                                         | 5042010600**                                                                                                                                                                                                 | 2017                                                                                           |                                                                    |                    | Non-Contributing                                                                                                                                                                                                                               | no 701                                                                                                                                                                                                                                                                                                  |          | Fort Lauderdale Beach                                                                                                       | Blvd                                                                              | Paramount                                                                                                               |                                                                                                                                        |                                                                                                                                                        | No Style                                                                                                                                                                            |
|                                                                            | 504201060093                                                                                                                                                                                                 | 1965                                                                                           | c1965                                                              |                    | Non-Contributing                                                                                                                                                                                                                               | no 701                                                                                                                                                                                                                                                                                                  | .1       | Fort Lauderdale Beach                                                                                                       | Blvd                                                                              | Hotel/ Empty                                                                                                            | Hotel/ Empty                                                                                                                           | Name of the second                                                                                                                                     | Mid Century Modern                                                                                                                                                                  |
|                                                                            | 504201060080                                                                                                                                                                                                 | 0                                                                                              | c1955                                                              |                    | Non-Contributing                                                                                                                                                                                                                               |                                                                                                                                                                                                                                                                                                         |          | Breakers                                                                                                                    |                                                                                   | Sea Crest                                                                                                               | Sea Crest                                                                                                                              | William Vaughn                                                                                                                                         |                                                                                                                                                                                     |
|                                                                            | 504201060070                                                                                                                                                                                                 | 0                                                                                              | 1950                                                               |                    |                                                                                                                                                                                                                                                | no 716                                                                                                                                                                                                                                                                                                  |          | Breakers                                                                                                                    | Ave                                                                               | Sea Crea                                                                                                                | Sea Crea                                                                                                                               | William Vaughn                                                                                                                                         |                                                                                                                                                                                     |
| 22.4                                                                       | E0 4204 0504                                                                                                                                                                                                 | 0                                                                                              | 1950                                                               |                    |                                                                                                                                                                                                                                                | no 3109                                                                                                                                                                                                                                                                                                 |          |                                                                                                                             | Street                                                                            | David Dal                                                                                                               | The Debis D.                                                                                                                           | Wm T. Vaughn                                                                                                                                           | Mandaus Vannasid                                                                                                                                                                    |
|                                                                            | 504201060180                                                                                                                                                                                                 | 1948                                                                                           | 1948                                                               |                    | Contributing                                                                                                                                                                                                                                   | no 709                                                                                                                                                                                                                                                                                                  |          | Breakers                                                                                                                    | Ave                                                                               | Royal Palms                                                                                                             | The Robin Dale                                                                                                                         | G.P. Johnson                                                                                                                                           | Modern Vernacular                                                                                                                                                                   |
|                                                                            | 504201060180                                                                                                                                                                                                 | 1965                                                                                           | 1965                                                               |                    | Non-Contributing                                                                                                                                                                                                                               | no 710                                                                                                                                                                                                                                                                                                  |          | Birch                                                                                                                       | Road                                                                              | Royal Palms                                                                                                             | Three Palms Resort                                                                                                                     | Thor Amlie                                                                                                                                             | No Style Transcal Art Daga                                                                                                                                                          |
|                                                                            | 504201060180                                                                                                                                                                                                 | 1952                                                                                           | 1950                                                               | 4047               | Non-Contributing                                                                                                                                                                                                                               | no 717                                                                                                                                                                                                                                                                                                  |          | Breakers                                                                                                                    | Ave                                                                               | Royal Palms                                                                                                             | Monte Carlo Hotel                                                                                                                      | Little & Crawford                                                                                                                                      | Tropical Art Deco                                                                                                                                                                   |
|                                                                            | 504201060200                                                                                                                                                                                                 | 1950                                                                                           | 1947                                                               | 1947               | Contributing                                                                                                                                                                                                                                   | no 2901                                                                                                                                                                                                                                                                                                 |          | Belmar                                                                                                                      | Street                                                                            | Soleado                                                                                                                 | Nacant Lat                                                                                                                             | G.P. Johnson                                                                                                                                           | Modern Vernacular                                                                                                                                                                   |
|                                                                            | 504201060130                                                                                                                                                                                                 | 0                                                                                              |                                                                    |                    | Vacant Lot                                                                                                                                                                                                                                     | no 735                                                                                                                                                                                                                                                                                                  |          |                                                                                                                             | Blvd                                                                              | Vacant Lot                                                                                                              | Vacant Lot                                                                                                                             |                                                                                                                                                        | N/A                                                                                                                                                                                 |
|                                                                            | 504201060120                                                                                                                                                                                                 | 0                                                                                              |                                                                    |                    | Vacant Lot                                                                                                                                                                                                                                     | no 725                                                                                                                                                                                                                                                                                                  |          | Fort Lauderdale Beach                                                                                                       | Road                                                                              | Vacant Lot                                                                                                              | Vacant Lot                                                                                                                             |                                                                                                                                                        | N/A                                                                                                                                                                                 |
|                                                                            | 504201060110                                                                                                                                                                                                 | 0                                                                                              |                                                                    |                    | Vacant Lot                                                                                                                                                                                                                                     | no 3115                                                                                                                                                                                                                                                                                                 |          | Vistamar                                                                                                                    | Street                                                                            | Vacant Lot                                                                                                              | \\\\tau_1 = \\\                                                                                                                        |                                                                                                                                                        | N/A                                                                                                                                                                                 |
|                                                                            | E04204060440                                                                                                                                                                                                 |                                                                                                |                                                                    |                    | Vacant Lot                                                                                                                                                                                                                                     | no 734                                                                                                                                                                                                                                                                                                  |          | Breakers                                                                                                                    | Ave                                                                               | Vacant Lot                                                                                                              | Vacant Lot                                                                                                                             |                                                                                                                                                        | N/A                                                                                                                                                                                 |
|                                                                            | 504201060140                                                                                                                                                                                                 | 0                                                                                              | 1051                                                               |                    |                                                                                                                                                                                                                                                | no 2400                                                                                                                                                                                                                                                                                                 | 1        | Victomor                                                                                                                    | Ctroot                                                                            | Vacant Let                                                                                                              | Son Cato                                                                                                                               | LP O'Noill                                                                                                                                             | NI/A                                                                                                                                                                                |
|                                                                            | 504201060100                                                                                                                                                                                                 | 1951                                                                                           | 1951                                                               | 1055.53            | Vacant Lot                                                                                                                                                                                                                                     | no 3109                                                                                                                                                                                                                                                                                                 |          | Vistamar                                                                                                                    | Street                                                                            | Vacant Lot                                                                                                              | Sea Gate                                                                                                                               |                                                                                                                                                        | N/A                                                                                                                                                                                 |
| 40A                                                                        | 504201060100<br>504201060150                                                                                                                                                                                 | 1951<br>1985                                                                                   | c 2006                                                             | 1955-57            | Vacant Lot Contributing                                                                                                                                                                                                                        | no 733                                                                                                                                                                                                                                                                                                  |          | Breakers                                                                                                                    | Ave                                                                               | Convenant House                                                                                                         | Convenant House                                                                                                                        | Charles McKirahan                                                                                                                                      | No Style                                                                                                                                                                            |
| 40A<br>40b                                                                 | 504201060100<br>504201060150<br>504201060150                                                                                                                                                                 | 1951<br>1985<br>1985                                                                           | c 2006<br>c 2006                                                   | 1955-57            | Vacant Lot Contributing Contributing                                                                                                                                                                                                           | no 733<br>no 733                                                                                                                                                                                                                                                                                        |          | Breakers<br>Breakers                                                                                                        | Ave<br>Ave                                                                        | Convenant House Convenant House                                                                                         | Convenant House Convenant House                                                                                                        | Charles McKirahan<br>Charles McKirahan                                                                                                                 | No Style<br>No Style                                                                                                                                                                |
| 40A<br>40b<br>41                                                           | 504201060100<br>504201060150<br>504201060150<br>504201060160                                                                                                                                                 | 1951<br>1985<br>1985<br>1985                                                                   | c 2006<br>c 2006<br>c 2006                                         |                    | Vacant Lot Contributing Contributing Contributing                                                                                                                                                                                              | no         733           no         733           no         733                                                                                                                                                                                                                                        |          | Breakers<br>Breakers<br>Breakers                                                                                            | Ave<br>Ave<br>Ave                                                                 | Convenant House Convenant House Convenant House                                                                         | Convenant House Convenant House Convenant House                                                                                        | Charles McKirahan Charles McKirahan Charles McKirahan                                                                                                  | No Style<br>No Style<br>No Style                                                                                                                                                    |
| 40A<br>40b<br>41<br>42A                                                    | 504201060100<br>504201060150<br>504201060150<br>504201060160<br>504201060310                                                                                                                                 | 1951<br>1985<br>1985<br>1985<br>1985<br>1951                                                   | c 2006<br>c 2006<br>c 2006<br>1950                                 | 1955-57            | Vacant Lot Contributing Contributing Contributing Contributing Contributing                                                                                                                                                                    | no         733           no         733           no         733           no         2909                                                                                                                                                                                                              |          | Breakers<br>Breakers<br>Breakers<br>Vistamar                                                                                | Ave<br>Ave<br>Street                                                              | Convenant House Convenant House Convenant House Tranquilo                                                               | Convenant House Convenant House Convenant House Sea Gate                                                                               | Charles McKirahan<br>Charles McKirahan<br>Charles McKirahan<br>William Vaughn                                                                          | No Style<br>No Style<br>No Style<br>Modern Vernacular                                                                                                                               |
| 40A<br>40b<br>41<br>42A<br>42B                                             | 504201060100<br>504201060150<br>504201060150<br>504201060160<br>504201060310<br>504201060310                                                                                                                 | 1951<br>1985<br>1985<br>1985<br>1951<br>1951                                                   | c 2006<br>c 2006<br>c 2006<br>1950                                 | 1955-57<br>1955-57 | Vacant Lot Contributing Contributing Contributing Contributing Contributing Contributing                                                                                                                                                       | no         733           no         733           no         733           no         2909           no         2909                                                                                                                                                                                    |          | Breakers<br>Breakers<br>Breakers<br>Vistamar<br>Vistamar                                                                    | Ave Ave Ave Street Street                                                         | Convenant House Convenant House Convenant House Tranquilo Tranquilo                                                     | Convenant House Convenant House Convenant House Sea Gate Sea Gate                                                                      | Charles McKirahan Charles McKirahan Charles McKirahan William Vaughn William Vaughn                                                                    | No Style<br>No Style<br>No Style<br>Modern Vernacular<br>Modern Vernacular                                                                                                          |
| 40A<br>40b<br>41<br>42A<br>42B<br>43                                       | 504201060100<br>504201060150<br>504201060150<br>504201060160<br>504201060310<br>504201060310<br>504201060320                                                                                                 | 1951<br>1985<br>1985<br>1985<br>1951<br>1951<br>1951                                           | c 2006<br>c 2006<br>c 2006<br>1950                                 | 1955-57            | Vacant Lot Contributing Contributing Contributing Contributing Contributing Contributing Contributing                                                                                                                                          | no         733           no         733           no         733           no         2909           no         2909           no         2901                                                                                                                                                          |          | Breakers<br>Breakers<br>Breakers<br>Vistamar<br>Vistamar<br>Vistamar                                                        | Ave Ave Ave Street Street Street                                                  | Convenant House Convenant House Convenant House Tranquilo Tranquilo Tranquilo                                           | Convenant House Convenant House Convenant House Sea Gate Sea Gate Vista Mar                                                            | Charles McKirahan<br>Charles McKirahan<br>Charles McKirahan<br>William Vaughn                                                                          | No Style No Style No Style Modern Vernacular Modern Vernacular Modern Vernacular                                                                                                    |
| 40A<br>40b<br>41<br>42A<br>42B<br>43                                       | 504201060100<br>504201060150<br>504201060150<br>504201060160<br>504201060310<br>504201060310<br>504201060320<br>504201060330                                                                                 | 1951<br>1985<br>1985<br>1985<br>1985<br>1951<br>1951<br>1959<br>0                              | c 2006<br>c 2006<br>c 2006<br>1950<br>1950                         | 1955-57<br>1955-57 | Vacant Lot Contributing Contributing Contributing Contributing Contributing Contributing Contributing Contributing Vacant Lot                                                                                                                  | no     733       no     733       no     733       no     2909       no     2909       no     2901       no     2839                                                                                                                                                                                    |          | Breakers<br>Breakers<br>Breakers<br>Vistamar<br>Vistamar<br>Vistamar<br>Vistamar                                            | Ave Ave Ave Street Street Street Street                                           | Convenant House Convenant House Convenant House Tranquilo Tranquilo Tranquilo Vacant Lot                                | Convenant House Convenant House Convenant House Sea Gate Sea Gate Vista Mar Vacant Lot                                                 | Charles McKirahan Charles McKirahan Charles McKirahan William Vaughn William Vaughn Lester Avery                                                       | No Style No Style No Style Modern Vernacular Modern Vernacular Modern Vernacular N/A                                                                                                |
| 40A<br>40b<br>41<br>42A<br>42B<br>43<br>44                                 | 504201060100<br>504201060150<br>504201060150<br>504201060160<br>504201060310<br>504201060310<br>504201060320<br>504201060330<br>504201060340                                                                 | 1951<br>1985<br>1985<br>1985<br>1985<br>1951<br>1951<br>1959<br>0                              | c 2006<br>c 2006<br>c 2006<br>1950<br>1950<br>1948                 | 1955-57<br>1955-57 | Vacant Lot Contributing Contributing Contributing Contributing Contributing Contributing Contributing Vacant Lot Contributing                                                                                                                  | no     733       no     733       no     733       no     2909       no     2909       no     2901       no     2839       no     2831                                                                                                                                                                  |          | Breakers Breakers Breakers Vistamar Vistamar Vistamar Vistamar Vistamar Vistamar                                            | Ave Ave Ave Street Street Street Street Street Street                             | Convenant House Convenant House Convenant House Tranquilo Tranquilo Tranquilo                                           | Convenant House Convenant House Convenant House Sea Gate Sea Gate Vista Mar                                                            | Charles McKirahan Charles McKirahan Charles McKirahan William Vaughn William Vaughn Lester Avery J.B.O'Neill                                           | No Style No Style No Style Modern Vernacular Modern Vernacular Modern Vernacular Modern Vernacular N/A Modern Vernacular                                                            |
| 40A<br>40b<br>41<br>42A<br>42B<br>43<br>44<br>45                           | 504201060100<br>504201060150<br>504201060150<br>504201060160<br>504201060310<br>504201060310<br>504201060320<br>504201060330<br>504201060340<br>504201060350                                                 | 1951<br>1985<br>1985<br>1985<br>1985<br>1951<br>1951<br>1959<br>0<br>1954<br>1958              | c 2006<br>c 2006<br>c 2006<br>1950<br>1950                         | 1955-57<br>1955-57 | Vacant Lot Contributing Contributing Contributing Contributing Contributing Contributing Contributing Vacant Lot Contributing Contributing                                                                                                     | no         733           no         733           no         733           no         2909           no         2909           no         2901           no         2839           no         2831           no         740                                                                             |          | Breakers Breakers Vistamar Vistamar Vistamar Vistamar Vistamar Vistamar Vistamar Bayshore                                   | Ave Ave Ave Street Street Street Street Street Drive                              | Convenant House Convenant House Convenant House Tranquilo Tranquilo Tranquilo Vacant Lot Tranquilo                      | Convenant House Convenant House Convenant House Sea Gate Sea Gate Vista Mar Vacant Lot Cocobelle Resort                                | Charles McKirahan Charles McKirahan Charles McKirahan William Vaughn William Vaughn Lester Avery                                                       | No Style No Style No Style Modern Vernacular Modern Vernacular Modern Vernacular Modern Vernacular N/A Modern Vernacular Mid Century Modern                                         |
| 40A<br>40b<br>41<br>42A<br>42B<br>43<br>44<br>45<br>46                     | 504201060100<br>504201060150<br>504201060150<br>504201060160<br>504201060310<br>504201060310<br>504201060320<br>504201060330<br>504201060340<br>504201060350<br>504201060510                                 | 1951<br>1985<br>1985<br>1985<br>1951<br>1951<br>1951<br>1959<br>0<br>1954<br>1958              | c 2006<br>c 2006<br>c 2006<br>1950<br>1950<br>1948<br>1952<br>1956 | 1955-57<br>1955-57 | Vacant Lot Contributing Contributing Contributing Contributing Contributing Contributing Contributing Vacant Lot Contributing Contributing Vacant Lot                                                                                          | no         733           no         733           no         733           no         2909           no         2909           no         2901           no         2839           no         2831           no         740           no         2800                                                   |          | Breakers Breakers Vistamar Vistamar Vistamar Vistamar Vistamar Vistamar Vistamar Vistamar Vistamar Bayshore Vistamar        | Ave Ave Ave Street | Convenant House Convenant House Convenant House Tranquilo Tranquilo Tranquilo Vacant Lot Tranquilo Vacant Lot           | Convenant House Convenant House Convenant House Sea Gate Sea Gate Vista Mar Vacant Lot Cocobelle Resort Vacant Lot                     | Charles McKirahan Charles McKirahan Charles McKirahan William Vaughn William Vaughn Lester Avery J.B.O'Neill C.F. Mckirahan                            | No Style No Style No Style Modern Vernacular Modern Vernacular Modern Vernacular Modern Vernacular N/A Modern Vernacular Mid Century Modern N/A                                     |
| 40A<br>40b<br>41<br>42A<br>42B<br>43<br>44<br>45<br>46<br>47               | 504201060100<br>504201060150<br>504201060150<br>504201060160<br>504201060310<br>504201060310<br>504201060320<br>504201060330<br>504201060330<br>504201060350<br>504201060350<br>504201060310                 | 1951<br>1985<br>1985<br>1985<br>1985<br>1951<br>1951<br>1959<br>0<br>1954<br>1958<br>0         | c 2006<br>c 2006<br>c 2006<br>1950<br>1950<br>1948<br>1952<br>1956 | 1955-57<br>1955-57 | Vacant Lot Contributing Contributing Contributing Contributing Contributing Contributing Contributing Vacant Lot Contributing Vacant Lot Contributing Vacant Lot Contributing Contributing                                                     | no         733           no         733           no         733           no         2909           no         2901           no         2839           no         2831           no         740           no         2800           no         700                                                    |          | Breakers Breakers Breakers Vistamar Vistamar Vistamar Vistamar Vistamar Vistamar Vistamar Vistamar Antioch                  | Ave Ave Ave Street Street Street Street Drive Street Ave                          | Convenant House Convenant House Convenant House Tranquilo Tranquilo Tranquilo Vacant Lot Tranquilo Vacant Lot Beachdale | Convenant House Convenant House Convenant House Sea Gate Sea Gate Vista Mar Vacant Lot Cocobelle Resort Vacant Lot Beachdale           | Charles McKirahan Charles McKirahan Charles McKirahan William Vaughn William Vaughn Lester Avery  J.B.O'Neill C.F. Mckirahan                           | No Style No Style No Style Modern Vernacular Modern Vernacular Modern Vernacular N/A Modern Vernacular Mid Century Modern N/A Modern Vernacular                                     |
| 40A<br>40b<br>41<br>42A<br>42B<br>43<br>44<br>45<br>46<br>47<br>48A        | 504201060100<br>504201060150<br>504201060150<br>504201060160<br>504201060310<br>504201060310<br>504201060320<br>504201060330<br>504201060340<br>504201060350<br>504201060510<br>504201NX0130<br>504201NX0130 | 1951<br>1985<br>1985<br>1985<br>1985<br>1951<br>1951<br>1959<br>0<br>1954<br>1958<br>0<br>1957 | c 2006<br>c 2006<br>c 2006<br>1950<br>1950<br>1948<br>1952<br>1956 | 1955-57<br>1955-57 | Vacant Lot Contributing Contributing Contributing Contributing Contributing Contributing Contributing Vacant Lot Contributing Vacant Lot Contributing Vacant Lot Contributing Contributing Contributing Contributing Contributing Contributing | no         733           no         733           no         733           no         2909           no         2909           no         2901           no         2839           no         2831           no         740           no         2800           no         700           no         700 |          | Breakers Breakers Vistamar Vistamar Vistamar Vistamar Vistamar Vistamar Vistamar Vistamar Bayshore Vistamar Antioch Antioch | Ave Ave Ave Street Street Street Street Street Street Ave Ave Ave                 | Convenant House Convenant House Convenant House Tranquilo Tranquilo Vacant Lot Tranquilo Vacant Lot Beachdale Beachdale | Convenant House Convenant House Convenant House Sea Gate Sea Gate Vista Mar Vacant Lot Cocobelle Resort Vacant Lot Beachdale Beachdale | Charles McKirahan Charles McKirahan Charles McKirahan William Vaughn William Vaughn Lester Avery  J.B.O'Neill C.F. McKirahan J.B. O'Neill J.B. O'Neill | No Style No Style No Style Modern Vernacular Modern Vernacular Modern Vernacular Modern Vernacular N/A Modern Vernacular Mid Century Modern N/A Modern Vernacular Modern Vernacular |
| 40A<br>40b<br>41<br>42A<br>42B<br>43<br>44<br>45<br>46<br>47<br>48A<br>48B | 504201060100<br>504201060150<br>504201060150<br>504201060160<br>504201060310<br>504201060310<br>504201060320<br>504201060330<br>504201060330<br>504201060350<br>504201060350<br>504201060310                 | 1951<br>1985<br>1985<br>1985<br>1985<br>1951<br>1951<br>1959<br>0<br>1954<br>1958<br>0         | c 2006<br>c 2006<br>c 2006<br>1950<br>1950<br>1948<br>1952<br>1956 | 1955-57<br>1955-57 | Vacant Lot Contributing Contributing Contributing Contributing Contributing Contributing Contributing Vacant Lot Contributing Vacant Lot Contributing Vacant Lot Contributing Contributing                                                     | no         733           no         733           no         733           no         2909           no         2901           no         2839           no         2831           no         740           no         2800           no         700                                                    |          | Breakers Breakers Breakers Vistamar Vistamar Vistamar Vistamar Vistamar Vistamar Vistamar Vistamar Antioch                  | Ave Ave Ave Street Street Street Street Drive Street Ave                          | Convenant House Convenant House Convenant House Tranquilo Tranquilo Tranquilo Vacant Lot Tranquilo Vacant Lot Beachdale | Convenant House Convenant House Convenant House Sea Gate Sea Gate Vista Mar Vacant Lot Cocobelle Resort Vacant Lot Beachdale           | Charles McKirahan Charles McKirahan Charles McKirahan William Vaughn William Vaughn Lester Avery  J.B.O'Neill C.F. Mckirahan                           | No Style No Style No Style Modern Vernacular Modern Vernacular Modern Vernacular N/A Modern Vernacular Mid Century Modern N/A Modern Vernacular                                     |