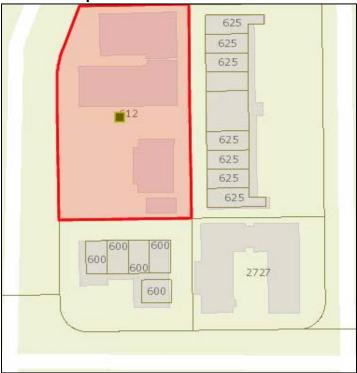

**Current Business Name (if applicable)** 

The Wave on Bayshore

Contributing or Non-Contributing: Non-Contributing Has building been demolished since 2008 survey?

Yes

If yes, what year was the building demolished?

2016

Number of Stories: 0

**Number of Residential Living Units:** N/A **Number of Commercial Tenant Spaces:** N/A

Number of Hotel Rooms: N/A Building Use: Other – vacant lot

**Sign Types:** No Sign **Site Features** 

Fence or Gate in front of structure

#### **Comments**

The Wave on Bayshore - planned new development to be built: 10 stories, 18 units condo

One structure previously inventoried was demolished, a full narrative for structure is available in Florida Master Site File form under file #BD04489.

#### Geopoint

Lat: 26.132 Lon: -80.108

# **Location Map**



#### **Reference Photo**



#### **Historic Photo**



**Building Number: 110A** 

Address: 700 Bayshore Drive

**Date:** 1957

Architect: J.B. O'Neill

Architectural Style: Modern Vernacular

Folio: 504201NY0260

**Current Business Name (if applicable)** 

Beach Shore

Contributing or Non-Contributing: Contributing

**Existing Condition of Structure: Good** 

Noticeable Alterations: Unsure

Has building been demolished since 2008 survey?

No

Number of Stories: 2

Number of Residential Living Units: 8 Number of Commercial Tenant Spaces: N/A

Number of Hotel Rooms: N/A Building Use: Apartment/Condo

**Building Materials: Stucco** 

**Building Configuration:** Rectangular/Square

**Building Design Features** 

Planters

Awning at Entrance

Sign Types: Other – Sign on light fixture

**Site