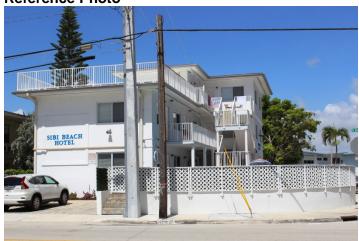

uilding been demolished since 2008 survey?

No

Number of Stories: 3

**Number of Residential Living Units:** n/a **Number of Commercial Tenant Spaces:** n/a

**Building Use:** Motel/Hotel

**Building Materials: Stucco** 

**Building Configuration: L-Shaped** 

**Building Design Features** 

- Boxed Window/Extruded Frame
- Railings (Non-Decorative)
- Catwalks (Exterior Corridors)
- Other rooftop patio
- Planters

#### Sign Types

Wall Sign (Non-Illuminated)

#### **Site Features**

- Street Lighting
- Wall in front of structure
- Fence or Gate in front of structure
- Parking in Front
- Other Pool in courtyard

**Roof Type:** Flat

Roof Material: Flat Roof - Not Visible

Window Type: Sliders

With or Without Muntins: Without Muntins

Geopoint

Lat: 26.128 Lon: -80.106

**Location Map** 





Historic Photo None Available

**Building Number: 122** 

Address: 347 N Birch Road

**Date:** 1952

Architect: Theo. Meyer

Architectural Style: Modern Vernacular

Folio: 504201160080

**Current Business Name (if applicable)** 

n/a

Contributing or Non-Contributing: Contributing

**Existing Condition of Structure: Good** 

Noticeable Alterations: Unsure

Has building been demolished since 2008 survey?

No

Number of Stories: 2

Number of Residential Living Units: 8 Number of Commercial Tenant Spaces: N/A

Number of Hotel Rooms: N/A Building Use: Apartment/Condo

**Building Materials: Stucco** 

**Building Configuration:** Courtyard/U-Shaped

Building Design FeaturesRailings (Decorative)

Floating Staircase

#### Sign Types

No Sign

#### Site Features

Hedge in front of structure

• Du