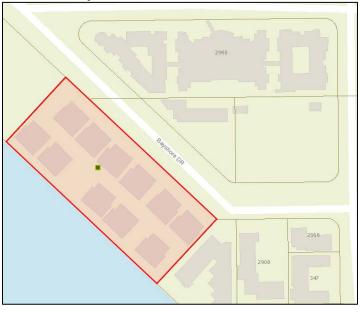

# MASTER LIST OF STRUCTURES SURVEYED

|                                                                            | 1                                                                                                                                                                                                            |                                                                                                |                                                                    |                    | .1                                                                                                                                                                                                                                             |                                                                                                                                                                                                                                                                                                         | T        | 1                                                                                                                           | 1                                                                                 | 1                                                                                                                       |                                                                                                                                        |                                                                                                                                                        |                                                                                                                                                                                     |
|----------------------------------------------------------------------------|--------------------------------------------------------------------------------------------------------------------------------------------------------------------------------------------------------------|------------------------------------------------------------------------------------------------|--------------------------------------------------------------------|--------------------|------------------------------------------------------------------------------------------------------------------------------------------------------------------------------------------------------------------------------------------------|---------------------------------------------------------------------------------------------------------------------------------------------------------------------------------------------------------------------------------------------------------------------------------------------------------|----------|-----------------------------------------------------------------------------------------------------------------------------|-----------------------------------------------------------------------------------|-------------------------------------------------------------------------------------------------------------------------|----------------------------------------------------------------------------------------------------------------------------------------|--------------------------------------------------------------------------------------------------------------------------------------------------------|-------------------------------------------------------------------------------------------------------------------------------------------------------------------------------------|
| Building #                                                                 |                                                                                                                                                                                                              | 1                                                                                              |                                                                    | Yr Built (Permit   |                                                                                                                                                                                                                                                | FMSF Address                                                                                                                                                                                                                                                                                            |          |                                                                                                                             |                                                                                   | Current Name                                                                                                            | Historic Name                                                                                                                          | Architect                                                                                                                                              | Style                                                                                                                                                                               |
| 1                                                                          | 504201PX0640                                                                                                                                                                                                 | 1958                                                                                           | 1956                                                               |                    | Contributing                                                                                                                                                                                                                                   | BD04492 345                                                                                                                                                                                                                                                                                             |          | Fort Lauderdale Beach                                                                                                       | Blvd                                                                              | Spring Tide                                                                                                             | Spring Tide                                                                                                                            | Polivitzky/Johnson                                                                                                                                     | Moderne                                                                                                                                                                             |
| 2                                                                          | 504201160020                                                                                                                                                                                                 | 1947                                                                                           | 1952                                                               | 1946               | Contributing                                                                                                                                                                                                                                   | no 3030                                                                                                                                                                                                                                                                                                 |          | Bayshore                                                                                                                    | Drive                                                                             | Ikona                                                                                                                   | Shell Resort                                                                                                                           | Robert Little                                                                                                                                          | Modern Vernacular                                                                                                                                                                   |
|                                                                            | 504201160030                                                                                                                                                                                                 | 1947                                                                                           | 1945                                                               | 1945               | Contributing                                                                                                                                                                                                                                   | BD04476 3016                                                                                                                                                                                                                                                                                            |          | , '                                                                                                                         | Drive                                                                             | None                                                                                                                    | Martindale                                                                                                                             | D. B. Macneir                                                                                                                                          | Tropical Art Deco                                                                                                                                                                   |
|                                                                            | 504201160030                                                                                                                                                                                                 | 1966                                                                                           | 1966                                                               |                    | Contributing                                                                                                                                                                                                                                   | no 3000                                                                                                                                                                                                                                                                                                 | +        | Bayshore                                                                                                                    | Drive                                                                             | Fortuna                                                                                                                 | Seaside & Sandy Shore                                                                                                                  | Joseph Phillips+Donald F. Castne                                                                                                                       |                                                                                                                                                                                     |
| 3C                                                                         | 504201160030                                                                                                                                                                                                 | 1951                                                                                           | 1951                                                               |                    | Contributing                                                                                                                                                                                                                                   | no 3008                                                                                                                                                                                                                                                                                                 |          | Bayshore                                                                                                                    | Drive                                                                             | Fortuna                                                                                                                 | Sandy Shore Motel                                                                                                                      | Manier & Lester Avery                                                                                                                                  | Modern Vernacular                                                                                                                                                                   |
| 4                                                                          | 504201160210                                                                                                                                                                                                 | 2009                                                                                           | 2008                                                               |                    | Non-Contributing                                                                                                                                                                                                                               | no 401                                                                                                                                                                                                                                                                                                  |          | Fort Lauderdale Beach                                                                                                       | Blvd                                                                              | "W" HOTEL                                                                                                               | "W" HOTEL                                                                                                                              |                                                                                                                                                        | No Style                                                                                                                                                                            |
| 5                                                                          | 504201AJ00**                                                                                                                                                                                                 | 1969                                                                                           |                                                                    |                    | Non-Contributing                                                                                                                                                                                                                               | no 3000                                                                                                                                                                                                                                                                                                 | <u> </u> | Riomar                                                                                                                      | Street                                                                            | Leisure House                                                                                                           |                                                                                                                                        |                                                                                                                                                        | No Style                                                                                                                                                                            |
|                                                                            | 504201430080                                                                                                                                                                                                 | 2010                                                                                           | c2007                                                              |                    |                                                                                                                                                                                                                                                | no 500-514                                                                                                                                                                                                                                                                                              |          | Birch                                                                                                                       | Road                                                                              | Marbellas Townhome                                                                                                      | Marbellas Townhome                                                                                                                     |                                                                                                                                                        | No Style                                                                                                                                                                            |
|                                                                            | 504201430090                                                                                                                                                                                                 | 2007                                                                                           |                                                                    |                    | Non-Contributing                                                                                                                                                                                                                               | no 3021-3043                                                                                                                                                                                                                                                                                            |          | Riomar                                                                                                                      | Street                                                                            | Marbellas Townhome                                                                                                      | Marbellas Townhome                                                                                                                     |                                                                                                                                                        | No Style                                                                                                                                                                            |
| 7                                                                          | 504201GJ0260                                                                                                                                                                                                 | 2006                                                                                           | 2006                                                               |                    | Non-Contributing                                                                                                                                                                                                                               | no 505                                                                                                                                                                                                                                                                                                  | N        | Fort Lauderdale Beach                                                                                                       | Blvd                                                                              | Hilton Hotel                                                                                                            | Hilton Hotel                                                                                                                           |                                                                                                                                                        | No Style                                                                                                                                                                            |
| 8                                                                          | 504201040170                                                                                                                                                                                                 | 0                                                                                              |                                                                    |                    | Vacant Lot                                                                                                                                                                                                                                     | no 505                                                                                                                                                                                                                                                                                                  |          | Breakers                                                                                                                    | Ave                                                                               |                                                                                                                         |                                                                                                                                        |                                                                                                                                                        | N/A                                                                                                                                                                                 |
| 9                                                                          | 504201040150                                                                                                                                                                                                 | 1963                                                                                           | 1963                                                               |                    | Contributing                                                                                                                                                                                                                                   | no 520                                                                                                                                                                                                                                                                                                  |          | Birch                                                                                                                       | Road                                                                              | Cheston House                                                                                                           | Cheston House                                                                                                                          | Herma Hastettler                                                                                                                                       | Modern Vernacular                                                                                                                                                                   |
| 10                                                                         | 504201040160                                                                                                                                                                                                 | 1950                                                                                           | 1947                                                               | 1947               | Contributing                                                                                                                                                                                                                                   | no 3003                                                                                                                                                                                                                                                                                                 |          | Viramar                                                                                                                     | Street                                                                            | The Royal Pavilon                                                                                                       | The Royal Pavilon                                                                                                                      | Lester Avery                                                                                                                                           | Modern Vernacular                                                                                                                                                                   |
|                                                                            | 5042010400**                                                                                                                                                                                                 | 0                                                                                              |                                                                    |                    | Vacant Lot                                                                                                                                                                                                                                     | no 525                                                                                                                                                                                                                                                                                                  |          | Fort Lauderdale Beach                                                                                                       | Blvd                                                                              |                                                                                                                         |                                                                                                                                        |                                                                                                                                                        | N/A                                                                                                                                                                                 |
|                                                                            | 504201040070                                                                                                                                                                                                 | 1950                                                                                           | 1950                                                               |                    | Vacant Lot                                                                                                                                                                                                                                     | BD04493 521                                                                                                                                                                                                                                                                                             |          | Fort Lauderdale Beach                                                                                                       | Blvd                                                                              | Avalon Waterfront Inn                                                                                                   | Avalon Waterfront Inn                                                                                                                  | Theodore Meyer/ Gamble, Powr                                                                                                                           |                                                                                                                                                                                     |
|                                                                            | 504201040050                                                                                                                                                                                                 | 1954                                                                                           | 1954                                                               |                    | Vacant Lot                                                                                                                                                                                                                                     | BD04494 529                                                                                                                                                                                                                                                                                             |          | Fort Lauderdale Beach                                                                                                       | Blvd                                                                              | Tropic Cay                                                                                                              | Tropic Cay                                                                                                                             | John B. O'Neill                                                                                                                                        | N/A                                                                                                                                                                                 |
|                                                                            | 504201040020                                                                                                                                                                                                 | 1951                                                                                           | 1951                                                               |                    | Vacant Lot                                                                                                                                                                                                                                     | no 520                                                                                                                                                                                                                                                                                                  | )        | Breakers                                                                                                                    | Ave                                                                               | Ocean Wave                                                                                                              | Ocean Wave                                                                                                                             | Lester Avery                                                                                                                                           | N/A                                                                                                                                                                                 |
|                                                                            | 504201040030                                                                                                                                                                                                 | 1951                                                                                           | 1951                                                               |                    | Vacant Lot                                                                                                                                                                                                                                     | no 3117                                                                                                                                                                                                                                                                                                 | '        | Viramar                                                                                                                     | Street                                                                            |                                                                                                                         | Annex of Avalon Waterfront                                                                                                             | William Vaughn                                                                                                                                         | N/A                                                                                                                                                                                 |
|                                                                            | 504201040040                                                                                                                                                                                                 | 1963                                                                                           | 1963                                                               |                    | Vacant Lot                                                                                                                                                                                                                                     | no 3100                                                                                                                                                                                                                                                                                                 |          | Windamar                                                                                                                    | Street                                                                            | Waterfront Inn                                                                                                          | Waterfront Inn                                                                                                                         | Joseph Phillips                                                                                                                                        | N/A                                                                                                                                                                                 |
|                                                                            | 504201040130                                                                                                                                                                                                 | 1949                                                                                           | 1949                                                               |                    | Contributing                                                                                                                                                                                                                                   | BD04490 3016                                                                                                                                                                                                                                                                                            |          | Windamar                                                                                                                    | Street                                                                            | Aqua                                                                                                                    |                                                                                                                                        | William Vaughn                                                                                                                                         | Modern Vernacular                                                                                                                                                                   |
|                                                                            | 504201040130                                                                                                                                                                                                 | 1949                                                                                           | 1949                                                               |                    | Contributing                                                                                                                                                                                                                                   | BD04490 3016                                                                                                                                                                                                                                                                                            |          | Windamar                                                                                                                    | Street                                                                            | Aqua                                                                                                                    |                                                                                                                                        | William Vaughn                                                                                                                                         | Modern Vernacular                                                                                                                                                                   |
|                                                                            | 504201040140                                                                                                                                                                                                 | 0                                                                                              |                                                                    |                    | Vacant Lot                                                                                                                                                                                                                                     | no 528                                                                                                                                                                                                                                                                                                  |          | Birch                                                                                                                       | Road                                                                              |                                                                                                                         |                                                                                                                                        |                                                                                                                                                        | Vacant Lot                                                                                                                                                                          |
| 14                                                                         | 504201040110                                                                                                                                                                                                 | 1948                                                                                           |                                                                    |                    | Contributing                                                                                                                                                                                                                                   | no 550                                                                                                                                                                                                                                                                                                  |          | Birch                                                                                                                       | Road                                                                              |                                                                                                                         |                                                                                                                                        |                                                                                                                                                        | Modern Vernacular                                                                                                                                                                   |
| 15                                                                         | 504201040120                                                                                                                                                                                                 | 1957                                                                                           | 1949                                                               | 1949               | Contributing                                                                                                                                                                                                                                   | no 543                                                                                                                                                                                                                                                                                                  |          | Breakers                                                                                                                    | Ave                                                                               | Windamar Beach Resort                                                                                                   | Windamar Beach Resort                                                                                                                  | Lester Avery                                                                                                                                           | Modern Vernacular                                                                                                                                                                   |
| 16                                                                         | 504201050010                                                                                                                                                                                                 | 2009                                                                                           | 2008                                                               |                    | Non-Contributing                                                                                                                                                                                                                               | no 551                                                                                                                                                                                                                                                                                                  |          | Fort Lauderdale Beach                                                                                                       | Blvd                                                                              | Conrad Hotel                                                                                                            | Trump Hotel                                                                                                                            |                                                                                                                                                        | No Style                                                                                                                                                                            |
| 17                                                                         | 504201040090                                                                                                                                                                                                 | 1951                                                                                           | 1951                                                               |                    | Contributing                                                                                                                                                                                                                                   | BD04482 551                                                                                                                                                                                                                                                                                             |          | Breakers                                                                                                                    | Ave                                                                               | Village Café/North Beach                                                                                                | . '                                                                                                                                    | J.B. O'Neill                                                                                                                                           | Mid Century Modern                                                                                                                                                                  |
| 18                                                                         | 504201040100                                                                                                                                                                                                 | 1951                                                                                           | 1957                                                               |                    | Contributing                                                                                                                                                                                                                                   | no 552                                                                                                                                                                                                                                                                                                  |          | Birch                                                                                                                       | Road                                                                              | Solas                                                                                                                   | Elysium Resort                                                                                                                         | G.P. Johnson                                                                                                                                           | Tropical Art Deco                                                                                                                                                                   |
|                                                                            | 504201BC1060                                                                                                                                                                                                 | 1972                                                                                           | 1959                                                               | 1959               | Contributing                                                                                                                                                                                                                                   | BD04481 600                                                                                                                                                                                                                                                                                             | N        | Birch                                                                                                                       | Road                                                                              | Birch House                                                                                                             | Birch House                                                                                                                            | Charles McKirahan                                                                                                                                      | Mid-Century Modern                                                                                                                                                                  |
|                                                                            | 504201BC1060                                                                                                                                                                                                 | 1972                                                                                           | 1958                                                               | 1960               | Contributing                                                                                                                                                                                                                                   | BD04488 3003                                                                                                                                                                                                                                                                                            |          | Terramar                                                                                                                    | Street                                                                            | Birch Tower                                                                                                             | Birch Tower                                                                                                                            | Charles McKirahan                                                                                                                                      | Mid-Century Modern                                                                                                                                                                  |
|                                                                            | 504201BC1060                                                                                                                                                                                                 | 1972                                                                                           | 1950                                                               | 1950               | Contributing                                                                                                                                                                                                                                   | BD04483 609                                                                                                                                                                                                                                                                                             |          | Breakers                                                                                                                    | Ave                                                                               | Birch Estate                                                                                                            | Birch Estate                                                                                                                           | William Vaughn                                                                                                                                         | Modern Vernacular                                                                                                                                                                   |
|                                                                            | 504201070030                                                                                                                                                                                                 | 1958                                                                                           | 1950                                                               | 1950               | Contributing                                                                                                                                                                                                                                   | no 600                                                                                                                                                                                                                                                                                                  | )        | Breakers                                                                                                                    | Ave                                                                               | Village Design                                                                                                          | Sea Wind                                                                                                                               | William Vaughn                                                                                                                                         | Modern Vernacular                                                                                                                                                                   |
|                                                                            | 504201070020                                                                                                                                                                                                 | 1950                                                                                           |                                                                    |                    | Contributing                                                                                                                                                                                                                                   | no 3115                                                                                                                                                                                                                                                                                                 |          | Terramar                                                                                                                    | Street                                                                            | N/A                                                                                                                     |                                                                                                                                        |                                                                                                                                                        | Modern Vernacular                                                                                                                                                                   |
|                                                                            | 504201AS0720                                                                                                                                                                                                 | 2004                                                                                           | c2007                                                              |                    | Non-Contributing                                                                                                                                                                                                                               | no 601                                                                                                                                                                                                                                                                                                  |          | Fort Lauderdale Beach                                                                                                       | Blvd                                                                              | The Atlantic Hotel                                                                                                      | The Atlantic Luxury Properties                                                                                                         |                                                                                                                                                        | No Style                                                                                                                                                                            |
| 23                                                                         | 504201070050                                                                                                                                                                                                 | 1971                                                                                           | 1950                                                               | 1950               | Contributing                                                                                                                                                                                                                                   | no 3110                                                                                                                                                                                                                                                                                                 | )        | Auramar                                                                                                                     | Street                                                                            | N/A                                                                                                                     | Sea Wind                                                                                                                               | Lester Avery                                                                                                                                           | Modern Vernacular                                                                                                                                                                   |
| 24                                                                         | 504201070040                                                                                                                                                                                                 | 1958                                                                                           | 1950                                                               | 1950               | Contributing                                                                                                                                                                                                                                   | no 608                                                                                                                                                                                                                                                                                                  |          | Breakers                                                                                                                    | Ave                                                                               | At the Market                                                                                                           | Sea Wind                                                                                                                               | William Vaughn                                                                                                                                         | Modern Vernacular                                                                                                                                                                   |
|                                                                            | 504201060230                                                                                                                                                                                                 | 1951                                                                                           | 1951                                                               |                    | Contributing                                                                                                                                                                                                                                   | no 618                                                                                                                                                                                                                                                                                                  |          | Birch                                                                                                                       | Road                                                                              | San's Souci                                                                                                             | San's Souci                                                                                                                            | G.P. Johnson                                                                                                                                           | Modern Vernacular                                                                                                                                                                   |
|                                                                            | 504201060230                                                                                                                                                                                                 | 1958                                                                                           | 1956                                                               |                    | Contributing                                                                                                                                                                                                                                   | no 2900                                                                                                                                                                                                                                                                                                 | 1        | Belmar                                                                                                                      | Street                                                                            | Tropi Rock                                                                                                              | Tropi Rock                                                                                                                             | J.B. O'Neill                                                                                                                                           | Modern Vernacular                                                                                                                                                                   |
|                                                                            | 504201060230                                                                                                                                                                                                 | 0                                                                                              | 0                                                                  |                    | Vacant Lot                                                                                                                                                                                                                                     | no 600                                                                                                                                                                                                                                                                                                  |          | (Block) Breakers                                                                                                            | Ave                                                                               | Vacant Lot                                                                                                              |                                                                                                                                        |                                                                                                                                                        | N/A                                                                                                                                                                                 |
|                                                                            | 504201060250                                                                                                                                                                                                 | 1965                                                                                           | 1951                                                               | 1951               | Contributing                                                                                                                                                                                                                                   | BD04491 619                                                                                                                                                                                                                                                                                             |          | Breakers                                                                                                                    | Ave                                                                               | Brynja Beach Shop                                                                                                       | Sun Terrace                                                                                                                            | Gamble, Pownall & Gilroy                                                                                                                               | Modern Vernacular                                                                                                                                                                   |
| 27                                                                         | 504201060040                                                                                                                                                                                                 | 0                                                                                              | 0                                                                  |                    | Parking Lot                                                                                                                                                                                                                                    | no 620                                                                                                                                                                                                                                                                                                  |          | Breakers                                                                                                                    | Ave                                                                               | Parking Lot                                                                                                             |                                                                                                                                        |                                                                                                                                                        | N/A                                                                                                                                                                                 |
| 28                                                                         | 504201060050                                                                                                                                                                                                 | 1954                                                                                           | 1956                                                               |                    | Contributing                                                                                                                                                                                                                                   | BD04484 619                                                                                                                                                                                                                                                                                             |          | Fort Lauderdale Beach                                                                                                       | Blvd                                                                              | Jolly Roger/Sea Club                                                                                                    | Jolly Roger/Sea Club                                                                                                                   | Tony Sherman                                                                                                                                           | Mid-Century Modern                                                                                                                                                                  |
|                                                                            | 504201060010                                                                                                                                                                                                 | 1959                                                                                           | 1952                                                               | 1952               | Contributing                                                                                                                                                                                                                                   | BD04485 625                                                                                                                                                                                                                                                                                             |          | Fort Lauderdale Beach                                                                                                       | Blvd                                                                              | Premiere                                                                                                                | Beach Plaza Hotel                                                                                                                      | Gamble, Pownall & Gilroy                                                                                                                               | Mid-Century Modern                                                                                                                                                                  |
|                                                                            | 504201060030                                                                                                                                                                                                 | 1959                                                                                           | 1959                                                               |                    | Contributing                                                                                                                                                                                                                                   | BD04477 3110                                                                                                                                                                                                                                                                                            |          | Belmar                                                                                                                      | Street                                                                            | Premiere                                                                                                                | Premiere                                                                                                                               | Arthur Rude                                                                                                                                            | Modern Vernacular                                                                                                                                                                   |
|                                                                            | 504201060020                                                                                                                                                                                                 | 0                                                                                              | 0                                                                  |                    | Parking Lot                                                                                                                                                                                                                                    | no 3100                                                                                                                                                                                                                                                                                                 |          | Belmar                                                                                                                      | Street                                                                            | Parking Lot                                                                                                             |                                                                                                                                        |                                                                                                                                                        | N/A                                                                                                                                                                                 |
| 32                                                                         | 5042010600**                                                                                                                                                                                                 | 2017                                                                                           |                                                                    |                    | Non-Contributing                                                                                                                                                                                                                               | no 701                                                                                                                                                                                                                                                                                                  |          | Fort Lauderdale Beach                                                                                                       | Blvd                                                                              | Paramount                                                                                                               |                                                                                                                                        |                                                                                                                                                        | No Style                                                                                                                                                                            |
|                                                                            | 504201060093                                                                                                                                                                                                 | 1965                                                                                           | c1965                                                              |                    | Non-Contributing                                                                                                                                                                                                                               | no 701                                                                                                                                                                                                                                                                                                  | .1       | Fort Lauderdale Beach                                                                                                       | Blvd                                                                              | Hotel/ Empty                                                                                                            | Hotel/ Empty                                                                                                                           | Name of the second                                                                                                                                     | Mid Century Modern                                                                                                                                                                  |
|                                                                            | 504201060080                                                                                                                                                                                                 | 0                                                                                              | c1955                                                              |                    | Non-Contributing                                                                                                                                                                                                                               |                                                                                                                                                                                                                                                                                                         |          | Breakers                                                                                                                    |                                                                                   | Sea Crest                                                                                                               | Sea Crest                                                                                                                              | William Vaughn                                                                                                                                         |                                                                                                                                                                                     |
|                                                                            | 504201060070                                                                                                                                                                                                 | 0                                                                                              | 1950                                                               |                    |                                                                                                                                                                                                                                                | no 716                                                                                                                                                                                                                                                                                                  |          | Breakers                                                                                                                    | Ave                                                                               | Sea Crea                                                                                                                | Sea Crea                                                                                                                               | William Vaughn                                                                                                                                         |                                                                                                                                                                                     |
| 22.4                                                                       | E0 4204 0504                                                                                                                                                                                                 | 0                                                                                              | 1950                                                               |                    |                                                                                                                                                                                                                                                | no 3109                                                                                                                                                                                                                                                                                                 |          |                                                                                                                             | Street                                                                            | David Dal                                                                                                               | The Debis D.                                                                                                                           | Wm T. Vaughn                                                                                                                                           | Mandaus Vannasid                                                                                                                                                                    |
|                                                                            | 504201060180                                                                                                                                                                                                 | 1948                                                                                           | 1948                                                               |                    | Contributing                                                                                                                                                                                                                                   | no 709                                                                                                                                                                                                                                                                                                  |          | Breakers                                                                                                                    | Ave                                                                               | Royal Palms                                                                                                             | The Robin Dale                                                                                                                         | G.P. Johnson                                                                                                                                           | Modern Vernacular                                                                                                                                                                   |
|                                                                            | 504201060180                                                                                                                                                                                                 | 1965                                                                                           | 1965                                                               |                    | Non-Contributing                                                                                                                                                                                                                               | no 710                                                                                                                                                                                                                                                                                                  |          | Birch                                                                                                                       | Road                                                                              | Royal Palms                                                                                                             | Three Palms Resort                                                                                                                     | Thor Amlie                                                                                                                                             | No Style Transcal Art Daga                                                                                                                                                          |
|                                                                            | 504201060180                                                                                                                                                                                                 | 1952                                                                                           | 1950                                                               | 4047               | Non-Contributing                                                                                                                                                                                                                               | no 717                                                                                                                                                                                                                                                                                                  |          | Breakers                                                                                                                    | Ave                                                                               | Royal Palms                                                                                                             | Monte Carlo Hotel                                                                                                                      | Little & Crawford                                                                                                                                      | Tropical Art Deco                                                                                                                                                                   |
|                                                                            | 504201060200                                                                                                                                                                                                 | 1950                                                                                           | 1947                                                               | 1947               | Contributing                                                                                                                                                                                                                                   | no 2901                                                                                                                                                                                                                                                                                                 |          | Belmar                                                                                                                      | Street                                                                            | Soleado                                                                                                                 | Nacant Lat                                                                                                                             | G.P. Johnson                                                                                                                                           | Modern Vernacular                                                                                                                                                                   |
|                                                                            | 504201060130                                                                                                                                                                                                 | 0                                                                                              |                                                                    |                    | Vacant Lot                                                                                                                                                                                                                                     | no 735                                                                                                                                                                                                                                                                                                  |          |                                                                                                                             | Blvd                                                                              | Vacant Lot                                                                                                              | Vacant Lot                                                                                                                             |                                                                                                                                                        | N/A                                                                                                                                                                                 |
|                                                                            | 504201060120                                                                                                                                                                                                 | 0                                                                                              |                                                                    |                    | Vacant Lot                                                                                                                                                                                                                                     | no 725                                                                                                                                                                                                                                                                                                  |          | Fort Lauderdale Beach                                                                                                       | Road                                                                              | Vacant Lot                                                                                                              | Vacant Lot                                                                                                                             |                                                                                                                                                        | N/A                                                                                                                                                                                 |
|                                                                            | 504201060110                                                                                                                                                                                                 | 0                                                                                              |                                                                    |                    | Vacant Lot                                                                                                                                                                                                                                     | no 3115                                                                                                                                                                                                                                                                                                 |          | Vistamar                                                                                                                    | Street                                                                            | Vacant Lot                                                                                                              | \\\\tau_1 = \\\                                                                                                                        |                                                                                                                                                        | N/A                                                                                                                                                                                 |
|                                                                            | E04204060440                                                                                                                                                                                                 |                                                                                                |                                                                    |                    | Vacant Lot                                                                                                                                                                                                                                     | no 734                                                                                                                                                                                                                                                                                                  |          | Breakers                                                                                                                    | Ave                                                                               | Vacant Lot                                                                                                              | Vacant Lot                                                                                                                             |                                                                                                                                                        | N/A                                                                                                                                                                                 |
|                                                                            | 504201060140                                                                                                                                                                                                 | 0                                                                                              | 1051                                                               |                    |                                                                                                                                                                                                                                                | no 2400                                                                                                                                                                                                                                                                                                 | 1        | Victomor                                                                                                                    | Ctroot                                                                            | Vacant Let                                                                                                              | Son Cato                                                                                                                               | LP O'Noill                                                                                                                                             | NI/A                                                                                                                                                                                |
|                                                                            | 504201060100                                                                                                                                                                                                 | 1951                                                                                           | 1951                                                               | 1055.53            | Vacant Lot                                                                                                                                                                                                                                     | no 3109                                                                                                                                                                                                                                                                                                 |          | Vistamar                                                                                                                    | Street                                                                            | Vacant Lot                                                                                                              | Sea Gate                                                                                                                               |                                                                                                                                                        | N/A                                                                                                                                                                                 |
| 40A                                                                        | 504201060100<br>504201060150                                                                                                                                                                                 | 1951<br>1985                                                                                   | c 2006                                                             | 1955-57            | Vacant Lot Contributing                                                                                                                                                                                                                        | no 733                                                                                                                                                                                                                                                                                                  |          | Breakers                                                                                                                    | Ave                                                                               | Convenant House                                                                                                         | Convenant House                                                                                                                        | Charles McKirahan                                                                                                                                      | No Style                                                                                                                                                                            |
| 40A<br>40b                                                                 | 504201060100<br>504201060150<br>504201060150                                                                                                                                                                 | 1951<br>1985<br>1985                                                                           | c 2006<br>c 2006                                                   | 1955-57            | Vacant Lot Contributing Contributing                                                                                                                                                                                                           | no 733<br>no 733                                                                                                                                                                                                                                                                                        |          | Breakers<br>Breakers                                                                                                        | Ave<br>Ave                                                                        | Convenant House Convenant House                                                                                         | Convenant House Convenant House                                                                                                        | Charles McKirahan<br>Charles McKirahan                                                                                                                 | No Style<br>No Style                                                                                                                                                                |
| 40A<br>40b<br>41                                                           | 504201060100<br>504201060150<br>504201060150<br>504201060160                                                                                                                                                 | 1951<br>1985<br>1985<br>1985                                                                   | c 2006<br>c 2006<br>c 2006                                         |                    | Vacant Lot Contributing Contributing Contributing                                                                                                                                                                                              | no         733           no         733           no         733                                                                                                                                                                                                                                        |          | Breakers<br>Breakers<br>Breakers                                                                                            | Ave<br>Ave<br>Ave                                                                 | Convenant House Convenant House Convenant House                                                                         | Convenant House Convenant House Convenant House                                                                                        | Charles McKirahan Charles McKirahan Charles McKirahan                                                                                                  | No Style<br>No Style<br>No Style                                                                                                                                                    |
| 40A<br>40b<br>41<br>42A                                                    | 504201060100<br>504201060150<br>504201060150<br>504201060160<br>504201060310                                                                                                                                 | 1951<br>1985<br>1985<br>1985<br>1985<br>1951                                                   | c 2006<br>c 2006<br>c 2006<br>1950                                 | 1955-57            | Vacant Lot Contributing Contributing Contributing Contributing Contributing                                                                                                                                                                    | no         733           no         733           no         733           no         2909                                                                                                                                                                                                              |          | Breakers<br>Breakers<br>Breakers<br>Vistamar                                                                                | Ave<br>Ave<br>Street                                                              | Convenant House Convenant House Convenant House Tranquilo                                                               | Convenant House Convenant House Convenant House Sea Gate                                                                               | Charles McKirahan<br>Charles McKirahan<br>Charles McKirahan<br>William Vaughn                                                                          | No Style<br>No Style<br>No Style<br>Modern Vernacular                                                                                                                               |
| 40A<br>40b<br>41<br>42A<br>42B                                             | 504201060100<br>504201060150<br>504201060150<br>504201060160<br>504201060310<br>504201060310                                                                                                                 | 1951<br>1985<br>1985<br>1985<br>1951<br>1951                                                   | c 2006<br>c 2006<br>c 2006<br>1950                                 | 1955-57<br>1955-57 | Vacant Lot Contributing Contributing Contributing Contributing Contributing Contributing                                                                                                                                                       | no         733           no         733           no         733           no         2909           no         2909                                                                                                                                                                                    |          | Breakers<br>Breakers<br>Breakers<br>Vistamar<br>Vistamar                                                                    | Ave Ave Ave Street Street                                                         | Convenant House Convenant House Convenant House Tranquilo Tranquilo                                                     | Convenant House Convenant House Convenant House Sea Gate Sea Gate                                                                      | Charles McKirahan Charles McKirahan Charles McKirahan William Vaughn William Vaughn                                                                    | No Style<br>No Style<br>No Style<br>Modern Vernacular<br>Modern Vernacular                                                                                                          |
| 40A<br>40b<br>41<br>42A<br>42B<br>43                                       | 504201060100<br>504201060150<br>504201060150<br>504201060160<br>504201060310<br>504201060310<br>504201060320                                                                                                 | 1951<br>1985<br>1985<br>1985<br>1951<br>1951<br>1951                                           | c 2006<br>c 2006<br>c 2006<br>1950                                 | 1955-57            | Vacant Lot Contributing Contributing Contributing Contributing Contributing Contributing Contributing                                                                                                                                          | no         733           no         733           no         733           no         2909           no         2909           no         2901                                                                                                                                                          |          | Breakers<br>Breakers<br>Breakers<br>Vistamar<br>Vistamar<br>Vistamar                                                        | Ave Ave Ave Street Street Street                                                  | Convenant House Convenant House Convenant House Tranquilo Tranquilo Tranquilo                                           | Convenant House Convenant House Convenant House Sea Gate Sea Gate Vista Mar                                                            | Charles McKirahan<br>Charles McKirahan<br>Charles McKirahan<br>William Vaughn                                                                          | No Style No Style No Style Modern Vernacular Modern Vernacular Modern Vernacular                                                                                                    |
| 40A<br>40b<br>41<br>42A<br>42B<br>43                                       | 504201060100<br>504201060150<br>504201060150<br>504201060160<br>504201060310<br>504201060310<br>504201060320<br>504201060330                                                                                 | 1951<br>1985<br>1985<br>1985<br>1985<br>1951<br>1951<br>1959<br>0                              | c 2006<br>c 2006<br>c 2006<br>1950<br>1950                         | 1955-57<br>1955-57 | Vacant Lot Contributing Contributing Contributing Contributing Contributing Contributing Contributing Contributing Vacant Lot                                                                                                                  | no     733       no     733       no     733       no     2909       no     2909       no     2901       no     2839                                                                                                                                                                                    |          | Breakers<br>Breakers<br>Breakers<br>Vistamar<br>Vistamar<br>Vistamar<br>Vistamar                                            | Ave Ave Ave Street Street Street Street                                           | Convenant House Convenant House Convenant House Tranquilo Tranquilo Tranquilo Vacant Lot                                | Convenant House Convenant House Convenant House Sea Gate Sea Gate Vista Mar Vacant Lot                                                 | Charles McKirahan Charles McKirahan Charles McKirahan William Vaughn William Vaughn Lester Avery                                                       | No Style No Style No Style Modern Vernacular Modern Vernacular Modern Vernacular N/A                                                                                                |
| 40A<br>40b<br>41<br>42A<br>42B<br>43<br>44                                 | 504201060100<br>504201060150<br>504201060150<br>504201060160<br>504201060310<br>504201060310<br>504201060320<br>504201060330<br>504201060340                                                                 | 1951<br>1985<br>1985<br>1985<br>1985<br>1951<br>1951<br>1959<br>0                              | c 2006<br>c 2006<br>c 2006<br>1950<br>1950<br>1948                 | 1955-57<br>1955-57 | Vacant Lot Contributing Contributing Contributing Contributing Contributing Contributing Contributing Vacant Lot Contributing                                                                                                                  | no     733       no     733       no     733       no     2909       no     2909       no     2901       no     2839       no     2831                                                                                                                                                                  |          | Breakers Breakers Breakers Vistamar Vistamar Vistamar Vistamar Vistamar Vistamar                                            | Ave Ave Ave Street Street Street Street Street Street                             | Convenant House Convenant House Convenant House Tranquilo Tranquilo Tranquilo                                           | Convenant House Convenant House Convenant House Sea Gate Sea Gate Vista Mar                                                            | Charles McKirahan Charles McKirahan Charles McKirahan William Vaughn William Vaughn Lester Avery J.B.O'Neill                                           | No Style No Style No Style Modern Vernacular Modern Vernacular Modern Vernacular Modern Vernacular N/A Modern Vernacular                                                            |
| 40A<br>40b<br>41<br>42A<br>42B<br>43<br>44<br>45                           | 504201060100<br>504201060150<br>504201060150<br>504201060160<br>504201060310<br>504201060310<br>504201060320<br>504201060330<br>504201060340<br>504201060350                                                 | 1951<br>1985<br>1985<br>1985<br>1985<br>1951<br>1951<br>1959<br>0<br>1954<br>1958              | c 2006<br>c 2006<br>c 2006<br>1950<br>1950                         | 1955-57<br>1955-57 | Vacant Lot Contributing Contributing Contributing Contributing Contributing Contributing Contributing Vacant Lot Contributing Contributing                                                                                                     | no         733           no         733           no         733           no         2909           no         2909           no         2901           no         2839           no         2831           no         740                                                                             |          | Breakers Breakers Vistamar Vistamar Vistamar Vistamar Vistamar Vistamar Vistamar Bayshore                                   | Ave Ave Ave Street Street Street Street Street Drive                              | Convenant House Convenant House Convenant House Tranquilo Tranquilo Tranquilo Vacant Lot Tranquilo                      | Convenant House Convenant House Convenant House Sea Gate Sea Gate Vista Mar Vacant Lot Cocobelle Resort                                | Charles McKirahan Charles McKirahan Charles McKirahan William Vaughn William Vaughn Lester Avery                                                       | No Style No Style No Style Modern Vernacular Modern Vernacular Modern Vernacular Modern Vernacular N/A Modern Vernacular Mid Century Modern                                         |
| 40A<br>40b<br>41<br>42A<br>42B<br>43<br>44<br>45<br>46                     | 504201060100<br>504201060150<br>504201060150<br>504201060160<br>504201060310<br>504201060310<br>504201060320<br>504201060330<br>504201060340<br>504201060350<br>504201060510                                 | 1951<br>1985<br>1985<br>1985<br>1951<br>1951<br>1951<br>1959<br>0<br>1954<br>1958              | c 2006<br>c 2006<br>c 2006<br>1950<br>1950<br>1948<br>1952<br>1956 | 1955-57<br>1955-57 | Vacant Lot Contributing Contributing Contributing Contributing Contributing Contributing Contributing Vacant Lot Contributing Contributing Vacant Lot                                                                                          | no         733           no         733           no         733           no         2909           no         2909           no         2901           no         2839           no         2831           no         740           no         2800                                                   |          | Breakers Breakers Vistamar Vistamar Vistamar Vistamar Vistamar Vistamar Vistamar Vistamar Vistamar Bayshore Vistamar        | Ave Ave Ave Street | Convenant House Convenant House Convenant House Tranquilo Tranquilo Tranquilo Vacant Lot Tranquilo Vacant Lot           | Convenant House Convenant House Convenant House Sea Gate Sea Gate Vista Mar Vacant Lot Cocobelle Resort Vacant Lot                     | Charles McKirahan Charles McKirahan Charles McKirahan William Vaughn William Vaughn Lester Avery J.B.O'Neill C.F. Mckirahan                            | No Style No Style No Style Modern Vernacular Modern Vernacular Modern Vernacular Modern Vernacular N/A Modern Vernacular Mid Century Modern N/A                                     |
| 40A<br>40b<br>41<br>42A<br>42B<br>43<br>44<br>45<br>46<br>47               | 504201060100<br>504201060150<br>504201060150<br>504201060160<br>504201060310<br>504201060310<br>504201060320<br>504201060330<br>504201060330<br>504201060350<br>504201060350<br>504201060310                 | 1951<br>1985<br>1985<br>1985<br>1985<br>1951<br>1951<br>1959<br>0<br>1954<br>1958<br>0         | c 2006<br>c 2006<br>c 2006<br>1950<br>1950<br>1948<br>1952<br>1956 | 1955-57<br>1955-57 | Vacant Lot Contributing Contributing Contributing Contributing Contributing Contributing Contributing Vacant Lot Contributing Vacant Lot Contributing Vacant Lot Contributing Contributing                                                     | no         733           no         733           no         733           no         2909           no         2901           no         2839           no         2831           no         740           no         2800           no         700                                                    |          | Breakers Breakers Breakers Vistamar Vistamar Vistamar Vistamar Vistamar Vistamar Vistamar Vistamar Antioch                  | Ave Ave Ave Street Street Street Street Drive Street Ave                          | Convenant House Convenant House Convenant House Tranquilo Tranquilo Tranquilo Vacant Lot Tranquilo Vacant Lot Beachdale | Convenant House Convenant House Convenant House Sea Gate Sea Gate Vista Mar Vacant Lot Cocobelle Resort Vacant Lot Beachdale           | Charles McKirahan Charles McKirahan Charles McKirahan William Vaughn William Vaughn Lester Avery  J.B.O'Neill C.F. Mckirahan                           | No Style No Style No Style Modern Vernacular Modern Vernacular Modern Vernacular N/A Modern Vernacular Mid Century Modern N/A Modern Vernacular                                     |
| 40A<br>40b<br>41<br>42A<br>42B<br>43<br>44<br>45<br>46<br>47<br>48A        | 504201060100<br>504201060150<br>504201060150<br>504201060160<br>504201060310<br>504201060310<br>504201060320<br>504201060330<br>504201060340<br>504201060350<br>504201060510<br>504201NX0130<br>504201NX0130 | 1951<br>1985<br>1985<br>1985<br>1985<br>1951<br>1951<br>1959<br>0<br>1954<br>1958<br>0<br>1957 | c 2006<br>c 2006<br>c 2006<br>1950<br>1950<br>1948<br>1952<br>1956 | 1955-57<br>1955-57 | Vacant Lot Contributing Contributing Contributing Contributing Contributing Contributing Contributing Vacant Lot Contributing Vacant Lot Contributing Vacant Lot Contributing Contributing Contributing Contributing Contributing Contributing | no         733           no         733           no         733           no         2909           no         2909           no         2901           no         2839           no         2831           no         740           no         2800           no         700           no         700 |          | Breakers Breakers Vistamar Vistamar Vistamar Vistamar Vistamar Vistamar Vistamar Vistamar Bayshore Vistamar Antioch Antioch | Ave Ave Ave Street Street Street Street Street Street Ave Ave Ave                 | Convenant House Convenant House Convenant House Tranquilo Tranquilo Vacant Lot Tranquilo Vacant Lot Beachdale Beachdale | Convenant House Convenant House Convenant House Sea Gate Sea Gate Vista Mar Vacant Lot Cocobelle Resort Vacant Lot Beachdale Beachdale | Charles McKirahan Charles McKirahan Charles McKirahan William Vaughn William Vaughn Lester Avery  J.B.O'Neill C.F. McKirahan J.B. O'Neill J.B. O'Neill | No Style No Style No Style Modern Vernacular Modern Vernacular Modern Vernacular Modern Vernacular N/A Modern Vernacular Mid Century Modern N/A Modern Vernacular Modern Vernacular |
| 40A<br>40b<br>41<br>42A<br>42B<br>43<br>44<br>45<br>46<br>47<br>48A<br>48B | 504201060100<br>504201060150<br>504201060150<br>504201060160<br>504201060310<br>504201060310<br>504201060320<br>504201060330<br>504201060330<br>504201060350<br>504201060350<br>504201060310                 | 1951<br>1985<br>1985<br>1985<br>1985<br>1951<br>1951<br>1959<br>0<br>1954<br>1958<br>0         | c 2006<br>c 2006<br>c 2006<br>1950<br>1950<br>1948<br>1952<br>1956 | 1955-57<br>1955-57 | Vacant Lot Contributing Contributing Contributing Contributing Contributing Contributing Contributing Vacant Lot Contributing Vacant Lot Contributing Vacant Lot Contributing Contributing                                                     | no         733           no         733           no         733           no         2909           no         2901           no         2839           no         2831           no         740           no         2800           no         700                                                    |          | Breakers Breakers Breakers Vistamar Vistamar Vistamar Vistamar Vistamar Vistamar Vistamar Vistamar Antioch                  | Ave Ave Ave Street Street Street Street Drive Street Ave                          | Convenant House Convenant House Convenant House Tranquilo Tranquilo Tranquilo Vacant Lot Tranquilo Vacant Lot Beachdale | Convenant House Convenant House Convenant House Sea Gate Sea Gate Vista Mar Vacant Lot Cocobelle Resort Vacant Lot Beachdale           | Charles McKirahan Charles McKirahan Charles McKirahan William Vaughn William Vaughn Lester Avery  J.B.O'Neill C.F. Mckirahan                           | No Style No Style No Style Modern Vernacular Modern Vernacular Modern Vernacular N/A Modern Vernacular Mid Century Modern N/A Modern Vernacular                                     |