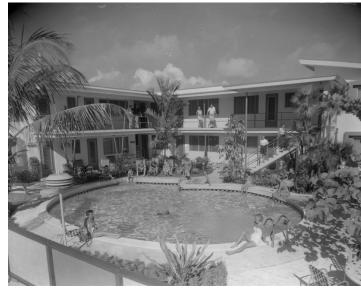

## Window Type

- Missing/Boarded
- Other Awning windows and fixed windows
   were previously installed.

were previously installed

With or Without Muntins: Not Applicable