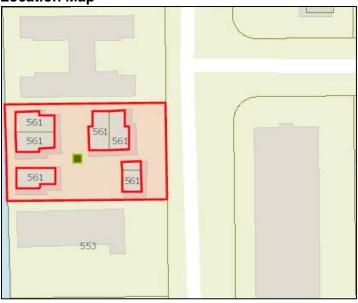

ndition of Structure: Good** 

Noticeable Alterations: Unsure

Has building been demolished since 2008 survey?

No

Number of Stories: 2

Number of Residential Living Units: 4 Number of Commercial Tenant Spaces: N/A

Number of Hotel Rooms: N/A Building Use: Apartment/Condo

**Building Materials: Stucco** 

**Building Configuration:** Rectangular/Square

Building Design FeaturesRailings (Decorative)

Floating Staircase

Other – Hurricane accordion shutters on select

windows

**Site Features** 

Parking in Front

Street Lighting

• Other - Pool in inner courtyard

Roof Type: Hip

Roof Material: Other - Formed concrete

Window Type: Jalousie

With or Without Muntins: Not Applicable

Comments

Northwest building, not visible from street

Geopoint

Lat: 26.131 Lon: -80.109

**Location Map** 





Historic Photo None Available

**Building Number: 98D** 

Address: 561 Bayshore Drive

**Date:** 1957

**Architect:** Lester Avery

Architectural Style: Modern Vernacular

Folio: 504201CJ0020

**Current Business Name (if applicable)** 

Panama Club

Contributing or Non-Contributing: Contributing

**Existing Condition of Structure: Good** 

Noticeable Alterations: Unsure

Has building been demolished since 2008 survey?

No

Number of Stories: 2

Number of Residential Living Units: 2 Number of Commercial Tenant Spaces: N/A

Number of Hotel Rooms: N/A Building Use: Apartment/Condo

**Building Materials: Stucco** 

**Building Configuration:** Rectangular/Square

Building Design FeaturesRailings (Decorative)

Floating Staircase

• Other – Hurricane accordion shutters on select

windows
Site