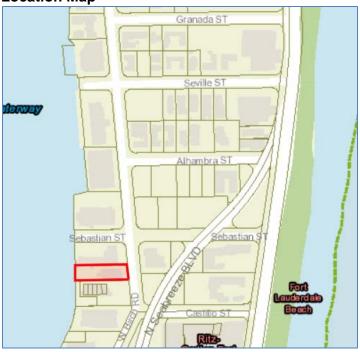

f Stories: 2

Number of Residential Living Units: 7

Number of Hotel Rooms: N/A

**Building Use** 

· Multi-family residential

#### **Building Materials**

Stucco

**Building Configuration:** Rectangular/Square **Building Design Features** 

- Balcony(ies)
- Louvers
- Planters
- Railings (Decorative)
- Railings (Non-Decorative)
- Window awnings
- Chimney

### Sign Types

No Sign

#### **Site Features**

- Driveway (single or stacked)
- Fence or Gate in front of structure
- Parking in Front

Roof Type: Gable

Roof Material: Barrel tile

#### Window Type

- Single-Hung
- Awning

With or Without Muntins: Without Muntins

#### **Comments:**

A full narrative is available in the Florida Master Site

File form under file #BD01743

#### Geopoint

Lat: 26.124 Lon: -80.106

#### **Location Map**



#### **Reference Photo**



#### **Historic Photo**

None Available