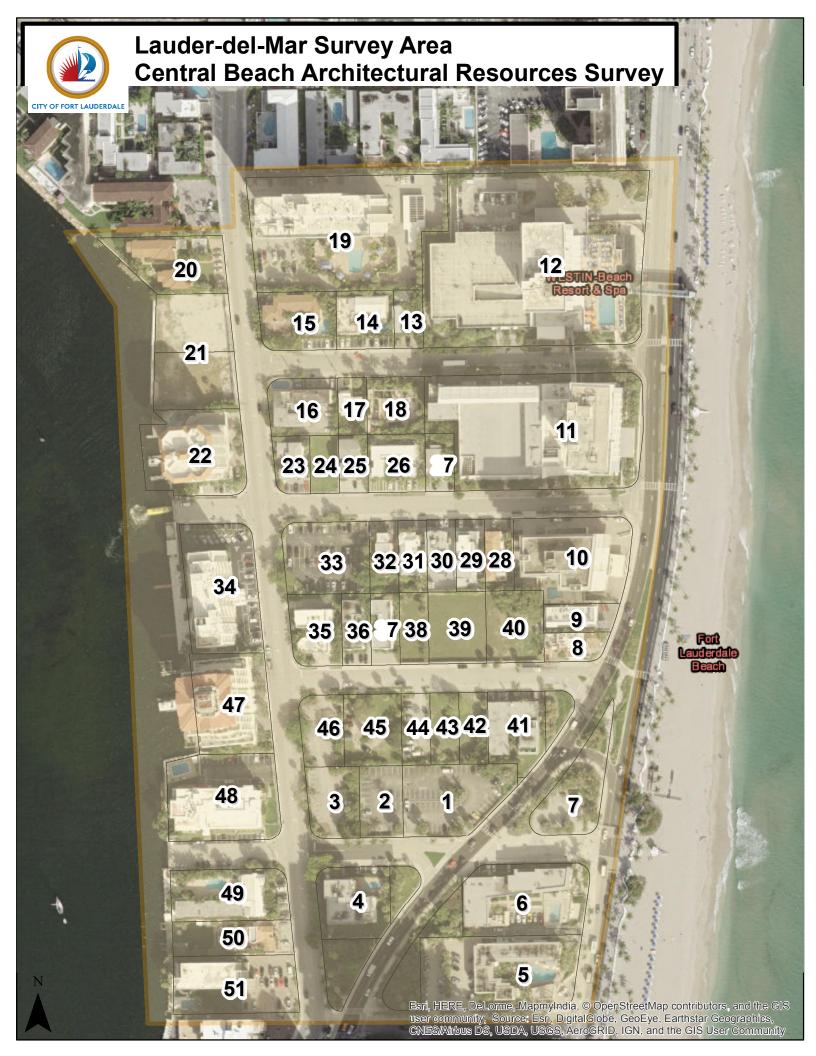

# MASTER LIST OF STRUCTURES SURVEYED

| Building # | Folio        | Yr Built (GIS) | Yr Built (2008) | Yr Built (Permit) | Status           | FMSF    | Address |   |                       |        | Current Name               | Historic Name            | Architect                | Style              |
|------------|--------------|----------------|-----------------|-------------------|------------------|---------|---------|---|-----------------------|--------|----------------------------|--------------------------|--------------------------|--------------------|
| 1          | 504212100520 | 0              |                 | 0                 | Parking Lot      |         | 3017    |   | Sebastian             | Street | Parking Lot                |                          |                          | N/A                |
| 2          | 504212100550 | 1998           |                 | 0                 | Parking Lot      |         | 3009    |   | Sebastian             | Street | Parking Lot                |                          |                          | N/A                |
| 3          | 504212100560 | 1986           |                 | 0                 | Parking Lot      |         | 200     | N | Birch                 | Road   | Parking Lot                |                          |                          | N/A                |
| 4          | 504212BK0090 | 1983           |                 | 0                 | Non-Contributing |         | 112     | N | Birch                 | Road   | Wedgewood Court            |                          |                          | No Style           |
| 5          | 504212CB9998 | 1949           | 1950            | 1950              | Contributing     | BD1724  | 101     | N | Fort Lauderdale Beach | Blvd   | Silver Seas                | Silver Seas              | Gamble, Pownall & Gilroy | Modern Vernacular  |
| 6          | 504212BJ9998 | 1983           | 1951            | 1951              | Contributing     |         | 115     | N | Fort Lauderdale Beach | Blvd   | Merriweather               | Merriweather             | William Vaughn           | Modern Vernacular  |
|            | 504212100440 | 0              |                 | 0                 | Public Land      |         | 125     | N | Fort Lauderdale Beach | Blvd   | Public Land                |                          |                          | N/A                |
| 8          | 504212100630 | 1958           | 1927            | 1927              | Contributing     | BD1721  | 3049    |   | Alhambra              | Street | Casa Blanca Café           | Casa Blanca Café         | Francis Abreu            | Mediterranean      |
| 9          | 504212100440 | 1957           |                 |                   | Non-Contributing |         | 205     | N | Fort Lauderdale Beach | Blvd   | Snooze Hotel               | Ocean Holiday Motel      | Lester Avery             | No Style           |
| 10         | 504201DD0000 | 1981           |                 |                   | Non-Contributing |         | 209     | N | Fort Lauderdale Beach |        | The Seasons                | ·                        | ,                        | No Style           |
| 11         | 504212100790 | 1964           |                 |                   | Contributing     | BD1773  | 303     | N | Fort Lauderdale Beach | Blvd   | Westin                     |                          |                          | Mid-Century Modern |
| 12         | 504212100950 | 1981           |                 |                   | Non-Contributing |         | 321     | N | Fort Lauderdale Beach | Blvd   | Westin                     |                          |                          | No Style           |
| 13         | 504212100980 | 1958           | 1938            | 1935 or Earlier   | Contributing     | BD1771  | 3015    |   | Granada               | Street | Private Home               | Private Home             | William Vaughn           | Frame Vernacular   |
| 14         | 504212100990 | 1951           | 1950            |                   | Contributing     |         | 3011    |   | Granada               | Street | Granada Inn                | Granada Inn              | G.P. Johnson             | Modern Vernacular  |
| 15         | 504212101000 | 1962           | 1940            | 1940              |                  | BD1768  | 3003    |   | Granada               | Street | La Casa del Mar            | La Casa del Mar          | William Vaughn           | Mediterranean      |
| 16         | 504212100850 | 1962           | 1940            |                   | Contributing     | BD1767  | 3000    |   | Granada               | Street | Apartment Building         | Granada Hall             | William Vaughn           | Masonry Vernacular |
| 17         | 504212100840 | 1936           | 1937            |                   | •                | BD1769  | 3010    |   | Granada               | Street | Private Home               | Private Home             | Contractor L.W. Butchart | Masonry Vernacular |
| 18         | 504212100830 | 1962           | 1939            | 0                 | Vacant Lot       | BD1770  | 3012    |   | Granada               | Street | Vacant Lot                 | Coconut Cove Guest House | Nels Jacobson            | N/A                |
| 19         | 504201AE0000 | 1969           |                 |                   | Non-Contributing |         | 336     | N | Birch                 | Road   | Birch Crest                |                          |                          | No Style           |
| 20         | 504201NN0000 | 1951           | 1941            | 1941              | Contributing     |         | 329-333 | N | Birch                 | Road   | Cormona Apartments         |                          | Russel T. Pancoast       | Masonry Vernacular |
| 21         | 504212101010 | 0              | 1947            | 0                 | Vacant Lot       |         | 321     | N | Birch                 | Road   | Vacant Lot                 | The Bermudian            | Nels Jacobson            | N/A                |
| 21         | 504212101010 | 0              | 1938            | 0                 | Vacant Lot       | BD1740  | 321     | N | Birch                 | Road   | Vacant Lot                 | Tropical Garden          | Russel T. Pancoast       | N/A                |
| 22         | 504212CC0000 | 1996           |                 |                   | Non-Contributing |         | 301     | N | Birch                 | Road   | Apartment Building         |                          |                          | No Style           |
| 23         | 504212100930 | 1940           | 1940            |                   | Contributing     | BD1738  | 300     | N | Birch                 | Road   | Little Paris               | Ask Me Inn               | Nels Jacobson            | Masonry Vernacular |
| 24         | 504212100920 | 0              | 1939            |                   | Vacant Lot       |         | 3005    |   | Seville               | Street | Vacant Lot                 | Vacant Lot               | William Vaughn           | N/A                |
| 25         | 504212100910 | 1962           | 1940            | 1940              | Non-Contributing | BD1844  | 3009    |   | Seville               | Street | Apartment Building         | Apartments Building      | William Vaughn           | Masonry Vernacular |
| 26         | 504212NW0010 | 1947           | 1938            | 1938              | Contributing     | BD1846  | 3015    |   | Seville               | Street | Apartment Building         |                          | William Vaughn           | Modern Vernacular  |
| 27         | 504212100730 | 1959           | 1938            |                   | Non-Contributing |         | 3021    |   | Seville               | Street | Apartment Building         | Private Home             | Pancoast                 | Masonry Vernacular |
| 28         | 504212100650 | 1959           | 1938            |                   | Contributing     | BD1851  | 3028    |   | Seville               | Street | Alto Brisa                 | Alto Brisa               | David T. Ellis           | Modern Vernacular  |
| 29         | 504212100660 | 1959           |                 |                   | Contributing     | BD01849 | 3024    |   | Seville               | Street | Apartment Building         |                          |                          | Modern Vernacular  |
| 30         | 504212100670 | 1959           | 1936            |                   | Contributing     | BD1848  | 3020    |   | Seville               | Street | Seville Hotel at the Beach | SEVILLE                  | Robert E. Hansen         | Modern Vernacular  |
| 31         | 504212100680 | 1959           | 1940            | 1940              | Contributing     | BD1847  | 3016    |   | Seville               | Street | Apartment Building         | 4 Units Apartments       | Nels Jacobson            | Modern Vernacular  |
| 32         | 504212100690 | 1959           | 1938            |                   | Contributing     | BD1845  | 3012    |   | Seville               | Street | Apartment Building         | OCEANA                   | Theodore A. Meyer        | Modern Vernacular  |
| 33         | 504201AN0000 | 2001           |                 |                   | Parking Lot      |         | 209     | N | Birch                 | Road   | Parking Lot                |                          |                          | N/A                |
| 34         | 504212NP0230 | 1959           | 1957            |                   | Contributing     |         | 215     | N | Birch                 | Road   | The Versailles             | Versailles Coop          | Morton Ironmonger        | Mid-Century Modern |
| 35         | 504212100770 | 2005           |                 |                   | Non-Contributing |         | 3001    |   | Alhambra              | Street | Apartment Building         |                          |                          | No Style           |
| 36         | 504212100760 | 1959           | 1938            |                   | Contributing     | BD1715  | 3005    |   | Alhambra              | Street | The Drift Hotel            | GiGi's Resort            |                          | Masonry Vernacular |
| 37         | 504212100750 | 1959           | 1940            | 1940              | Contributing     | BD1716  | 3007    |   | Alhambra              | Street | The Drift Hotel            |                          | Robert Little            | Masonry Vernacular |
| 38         | 504212100740 | 0              | 1936            | 0                 | Vacant Lot       | BD1718  | 3017    |   | Alhambra              | Street | Vacant Lot                 | Villa Torino             | Charles Paul Nieder      | N/A                |
| 39         | 504212100890 | 1959           | 1938            | 0                 | Vacant Lot       |         | 3021    |   | Alhambra              | Street | Vacant Lot                 | Alhambra Beach Resort    | C. Stewart               | N/A                |
| 40         | 504212100720 | ?              | 1951            | 0                 | Vacant Lot       | BD1720  | 3029    |   | Alhambra              | Street | Vacant Lot                 | Private Home             |                          | N/A                |
| 41         | 504212AL0190 | 1972           | 1950            | 1950              | Contributing     |         | 3026    |   | Alhambra              | Street | Casa Alhambra              | Casa Alhambra            | G.P. Johnson             | Modern Vernacular  |
| 42         | 504212100460 | 0              |                 |                   | Vacant Lot       |         | 3020    |   | Alhambra              | Street | Vacant Lot                 |                          |                          | N/A                |
| 43         | 504212100470 | 0              |                 |                   | Vacant Lot       |         | 3016    |   | Alhambra              | Street | Vacant Lot                 |                          |                          | N/A                |
|            | 504212AL0000 | 0              |                 |                   | Vacant Lot       |         | 3016    |   | Alhambra              | Street | Vacant Lot                 |                          |                          | N/A                |
|            | 504212100490 | 0              |                 |                   | Vacant Lot       |         | 3008    |   | Alhambra              | Street | Vacant Lot                 |                          |                          | N/A                |
|            | 504212100510 | 1997           |                 |                   | Parking Lot      |         | 3000    |   | Alhambra              | Street | Parking Lot                |                          |                          | N/A                |
| 47         | 504201AN0210 |                |                 |                   | Non-Contributing |         | 209     | N | Birch                 | Road   | Alhambra Place             |                          |                          | No Style           |
|            | 504212BD0170 |                |                 |                   | •                | BD04470 | 125     | N | Birch                 | Road   | Springbrook Gardens        |                          |                          | Modern Vernacular  |
|            | 504212101100 | 1959           |                 | 1939              | Contributing     | BD04469 | 111     | N | Birch                 | Road   | The Pillars Hotel          |                          |                          | Colonial Revival   |
|            | 504212101110 | 1959           |                 |                   | Contributing     | BD01743 | 109     | N | Birch                 | Road   | Apartment Building         |                          |                          | Mediterranean      |
| 51         | 504212AD0000 | 1967           |                 |                   | Non-Contributing |         | 101     | N | Birch                 | Road   | Harbor House North         |                          |                          | No Style           |