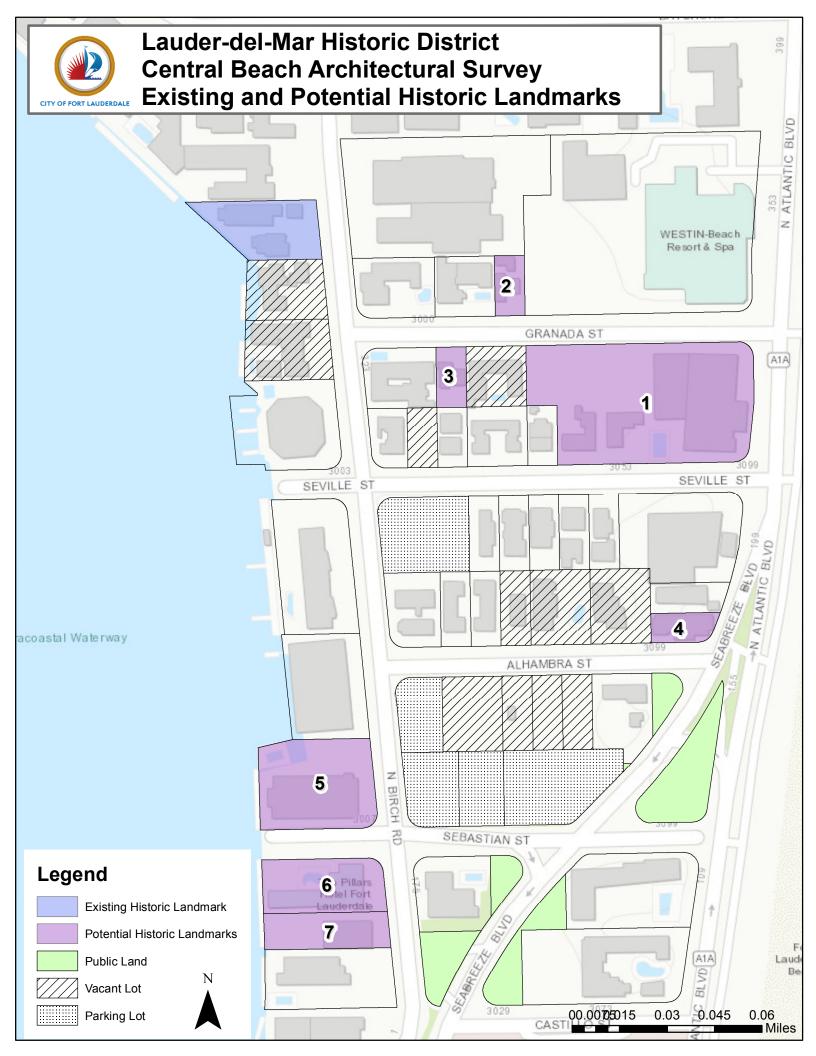

# MASTER LIST OF STRUCTURES SURVEYED

| Building # | Folio        | Yr Built (GIS) | Yr Built (2008) | Yr Built (Permit) | Status           | FMSF    | Address |   |                       |        | Current Name               | Historic Name            | Architect                | Style              |
|------------|--------------|----------------|-----------------|-------------------|------------------|---------|---------|---|-----------------------|--------|----------------------------|--------------------------|--------------------------|--------------------|
| 1          | 504212100520 | 0              |                 | 0                 | Parking Lot      |         | 3017    |   | Sebastian             | Street | Parking Lot                |                          |                          | N/A                |
| 2          | 504212100550 | 1998           |                 | 0                 | Parking Lot      |         | 3009    |   | Sebastian             | Street | Parking Lot                |                          |                          | N/A                |
| 3          | 504212100560 | 1986           |                 | 0                 | Parking Lot      |         | 200     | N | Birch                 | Road   | Parking Lot                |                          |                          | N/A                |
| 4          | 504212BK0090 | 1983           |                 | 0                 | Non-Contributing |         | 112     | N | Birch                 | Road   | Wedgewood Court            |                          |                          | No Style           |
| 5          | 504212CB9998 | 1949           | 1950            | 1950              | Contributing     | BD1724  | 101     | N | Fort Lauderdale Beach | Blvd   | Silver Seas                | Silver Seas              | Gamble, Pownall & Gilroy | Modern Vernacular  |
| 6          | 504212BJ9998 | 1983           | 1951            | 1951              | Contributing     |         | 115     | N | Fort Lauderdale Beach | Blvd   | Merriweather               | Merriweather             | William Vaughn           | Modern Vernacular  |
|            | 504212100440 | 0              |                 | 0                 | Public Land      |         | 125     | N | Fort Lauderdale Beach | Blvd   | Public Land                |                          |                          | N/A                |
| 8          | 504212100630 | 1958           | 1927            | 1927              | Contributing     | BD1721  | 3049    |   | Alhambra              | Street | Casa Blanca Café           | Casa Blanca Café         | Francis Abreu            | Mediterranean      |
| 9          | 504212100440 | 1957           |                 |                   | Non-Contributing |         | 205     | N | Fort Lauderdale Beach | Blvd   | Snooze Hotel               | Ocean Holiday Motel      | Lester Avery             | No Style           |
| 10         | 504201DD0000 | 1981           |                 |                   | Non-Contributing |         | 209     | N | Fort Lauderdale Beach |        | The Seasons                | ·                        | ,                        | No Style           |
| 11         | 504212100790 | 1964           |                 |                   | Contributing     | BD1773  | 303     | N | Fort Lauderdale Beach | Blvd   | Westin                     |                          |                          | Mid-Century Modern |
| 12         | 504212100950 | 1981           |                 |                   | Non-Contributing |         | 321     | N | Fort Lauderdale Beach | Blvd   | Westin                     |                          |                          | No Style           |
| 13         | 504212100980 | 1958           | 1938            | 1935 or Earlier   | Contributing     | BD1771  | 3015    |   | Granada               | Street | Private Home               | Private Home             | William Vaughn           | Frame Vernacular   |
| 14         | 504212100990 | 1951           | 1950            |                   | Contributing     |         | 3011    |   | Granada               | Street | Granada Inn                | Granada Inn              | G.P. Johnson             | Modern Vernacular  |
| 15         | 504212101000 | 1962           | 1940            | 1940              |                  | BD1768  | 3003    |   | Granada               | Street | La Casa del Mar            | La Casa del Mar          | William Vaughn           | Mediterranean      |
| 16         | 504212100850 | 1962           | 1940            |                   | Contributing     | BD1767  | 3000    |   | Granada               | Street | Apartment Building         | Granada Hall             | William Vaughn           | Masonry Vernacular |
| 17         | 504212100840 | 1936           | 1937            |                   | •                | BD1769  | 3010    |   | Granada               | Street | Private Home               | Private Home             | Contractor L.W. Butchart | Masonry Vernacular |
| 18         | 504212100830 | 1962           | 1939            | 0                 | Vacant Lot       | BD1770  | 3012    |   | Granada               | Street | Vacant Lot                 | Coconut Cove Guest House | Nels Jacobson            | N/A                |
| 19         | 504201AE0000 | 1969           |                 |                   | Non-Contributing |         | 336     | N | Birch                 | Road   | Birch Crest                |                          |                          | No Style           |
| 20         | 504201NN0000 | 1951           | 1941            | 1941              | Contributing     |         | 329-333 | N | Birch                 | Road   | Cormona Apartments         |                          | Russel T. Pancoast       | Masonry Vernacular |
| 21         | 504212101010 | 0              | 1947            | 0                 | Vacant Lot       |         | 321     | N | Birch                 | Road   | Vacant Lot                 | The Bermudian            | Nels Jacobson            | N/A                |
| 21         | 504212101010 | 0              | 1938            | 0                 | Vacant Lot       | BD1740  | 321     | N | Birch                 | Road   | Vacant Lot                 | Tropical Garden          | Russel T. Pancoast       | N/A                |
| 22         | 504212CC0000 | 1996           |                 |                   | Non-Contributing |         | 301     | N | Birch                 | Road   | Apartment Building         |                          |                          | No Style           |
| 23         | 504212100930 | 1940           | 1940            |                   | Contributing     | BD1738  | 300     | N | Birch                 | Road   | Little Paris               | Ask Me Inn               | Nels Jacobson            | Masonry Vernacular |
| 24         | 504212100920 | 0              | 1939            |                   | Vacant Lot       |         | 3005    |   | Seville               | Street | Vacant Lot                 | Vacant Lot               | William Vaughn           | N/A                |
| 25         | 504212100910 | 1962           | 1940            | 1940              | Non-Contributing | BD1844  | 3009    |   | Seville               | Street | Apartment Building         | Apartments Building      | William Vaughn           | Masonry Vernacular |
| 26         | 504212NW0010 | 1947           | 1938            | 1938              | Contributing     | BD1846  | 3015    |   | Seville               | Street | Apartment Building         |                          | William Vaughn           | Modern Vernacular  |
| 27         | 504212100730 | 1959           | 1938            |                   | Non-Contributing |         | 3021    |   | Seville               | Street | Apartment Building         | Private Home             | Pancoast                 | Masonry Vernacular |
| 28         | 504212100650 | 1959           | 1938            |                   | Contributing     | BD1851  | 3028    |   | Seville               | Street | Alto Brisa                 | Alto Brisa               | David T. Ellis           | Modern Vernacular  |
| 29         | 504212100660 | 1959           |                 |                   | Contributing     | BD01849 | 3024    |   | Seville               | Street | Apartment Building         |                          |                          | Modern Vernacular  |
| 30         | 504212100670 | 1959           | 1936            |                   | Contributing     | BD1848  | 3020    |   | Seville               | Street | Seville Hotel at the Beach | SEVILLE                  | Robert E. Hansen         | Modern Vernacular  |
| 31         | 504212100680 | 1959           | 1940            | 1940              | Contributing     | BD1847  | 3016    |   | Seville               | Street | Apartment Building         | 4 Units Apartments       | Nels Jacobson            | Modern Vernacular  |
| 32         | 504212100690 | 1959           | 1938            |                   | Contributing     | BD1845  | 3012    |   | Seville               | Street | Apartment Building         | OCEANA                   | Theodore A. Meyer        | Modern Vernacular  |
| 33         | 504201AN0000 | 2001           |                 |                   | Parking Lot      |         | 209     | N | Birch                 | Road   | Parking Lot                |                          |                          | N/A                |
| 34         | 504212NP0230 | 1959           | 1957            |                   | Contributing     |         | 215     | N | Birch                 | Road   | The Versailles             | Versailles Coop          | Morton Ironmonger        | Mid-Century Modern |
| 35         | 504212100770 | 2005           |                 |                   | Non-Contributing |         | 3001    |   | Alhambra              | Street | Apartment Building         |                          |                          | No Style           |
| 36         | 504212100760 | 1959           | 1938            |                   | Contributing     | BD1715  | 3005    |   | Alhambra              | Street | The Drift Hotel            | GiGi's Resort            |                          | Masonry Vernacular |
| 37         | 504212100750 | 1959           | 1940            | 1940              | Contributing     | BD1716  | 3007    |   | Alhambra              | Street | The Drift Hotel            |                          | Robert Little            | Masonry Vernacular |
| 38         | 504212100740 | 0              | 1936            | 0                 | Vacant Lot       | BD1718  | 3017    |   | Alhambra              | Street | Vacant Lot                 | Villa Torino             | Charles Paul Nieder      | N/A                |
| 39         | 504212100890 | 1959           | 1938            | 0                 | Vacant Lot       |         | 3021    |   | Alhambra              | Street | Vacant Lot                 | Alhambra Beach Resort    | C. Stewart               | N/A                |
| 40         | 504212100720 | ?              | 1951            | 0                 | Vacant Lot       | BD1720  | 3029    |   | Alhambra              | Street | Vacant Lot                 | Private Home             |                          | N/A                |
| 41         | 504212AL0190 | 1972           | 1950            | 1950              | Contributing     |         | 3026    |   | Alhambra              | Street | Casa Alhambra              | Casa Alhambra            | G.P. Johnson             | Modern Vernacular  |
| 42         | 504212100460 | 0              |                 |                   | Vacant Lot       |         | 3020    |   | Alhambra              | Street | Vacant Lot                 |                          |                          | N/A                |
| 43         | 504212100470 | 0              |                 |                   | Vacant Lot       |         | 3016    |   | Alhambra              | Street | Vacant Lot                 |                          |                          | N/A                |
|            | 504212AL0000 | 0              |                 |                   | Vacant Lot       |         | 3016    |   | Alhambra              | Street | Vacant Lot                 |                          |                          | N/A                |
|            | 504212100490 | 0              |                 |                   | Vacant Lot       |         | 3008    |   | Alhambra              | Street | Vacant Lot                 |                          |                          | N/A                |
|            | 504212100510 | 1997           |                 |                   | Parking Lot      |         | 3000    |   | Alhambra              | Street | Parking Lot                |                          |                          | N/A                |
| 47         | 504201AN0210 |                |                 |                   | Non-Contributing |         | 209     | N | Birch                 | Road   | Alhambra Place             |                          |                          | No Style           |
|            | 504212BD0170 |                |                 |                   | •                | BD04470 | 125     | N | Birch                 | Road   | Springbrook Gardens        |                          |                          | Modern Vernacular  |
|            | 504212101100 | 1959           |                 | 1939              | Contributing     | BD04469 | 111     | N | Birch                 | Road   | The Pillars Hotel          |                          |                          | Colonial Revival   |
|            | 504212101110 | 1959           |                 |                   | Contributing     | BD01743 | 109     | N | Birch                 | Road   | Apartment Building         |                          |                          | Mediterranean      |
| 51         | 504212AD0000 | 1967           |                 |                   | Non-Contributing |         | 101     | N | Birch                 | Road   | Harbor House North         |                          |                          | No Style           |