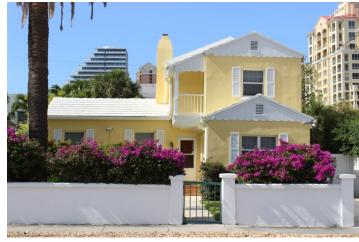

#### **Historic Photo**

**Building Number: 13 Address: 3015 Granada** 

**Date:** 1935

Architect: Unknown

Architectural Style: Frame Vernacular

Folio: 504212100980

Current Business Name (if applicable): N/A

**Existing Condition of Structure: Good** 

Noticeable Alterations: Unsure

Number of Stories: 2

Number of Residential Living Units: N/A

**Number of Hotel Rooms: 3** 

**Building Use** 

Hotel/Motel

# **Building Materials**

Wood

**Building Configuration:** T-Shaped **Building Design Features** 

Ironwork

Octagonal bay extension

### Sign Types

No Sign

#### Site Features

Parking in Front

Roof Type: Gable Roof Material: Flat tile

### Window Type

Casement

With or Without Muntins: With Muntins

#### **Comments:**

A full narrative is available in the Florida Master Site

File form under file #BD01771

Lat: 26.137 Lon: -80.104