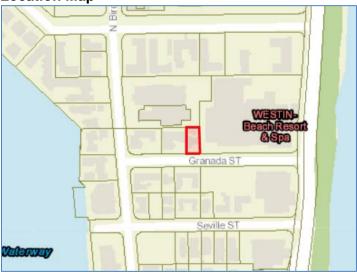

#### **Historic Photo**

**Building Number: 13 Address: 3015 Granada** 

**Date:** 1935

Architect: Unknown

Architectural Style: Frame Vernacular

Folio: 504212100980

Current Business Name (if applicable): N/A

**Existing Condition of Structure: Good** 

#### **Comments:**

A full narrative is available in the Florida Master Site

File form under file #BD01771

Lat: 26.137 Lon: -80.104

#### **Location Map**