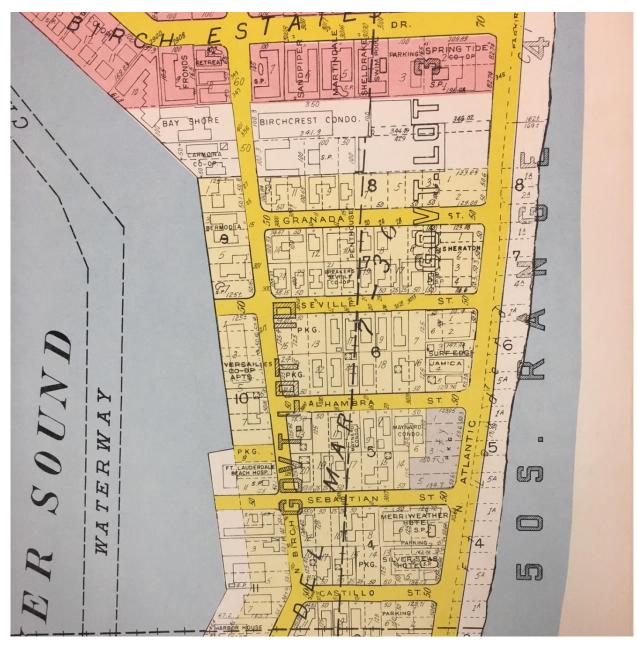

## Lauder-Del-Mar Historic Maps

Hopkins map from Fort Lauderdale, Broward County, Florida. G.M. Hopkins Co. 1980

**Building Number: 8** 

Address: 3049 Alhambra Street

**Date:** 1927

Architect: Francis Abreu