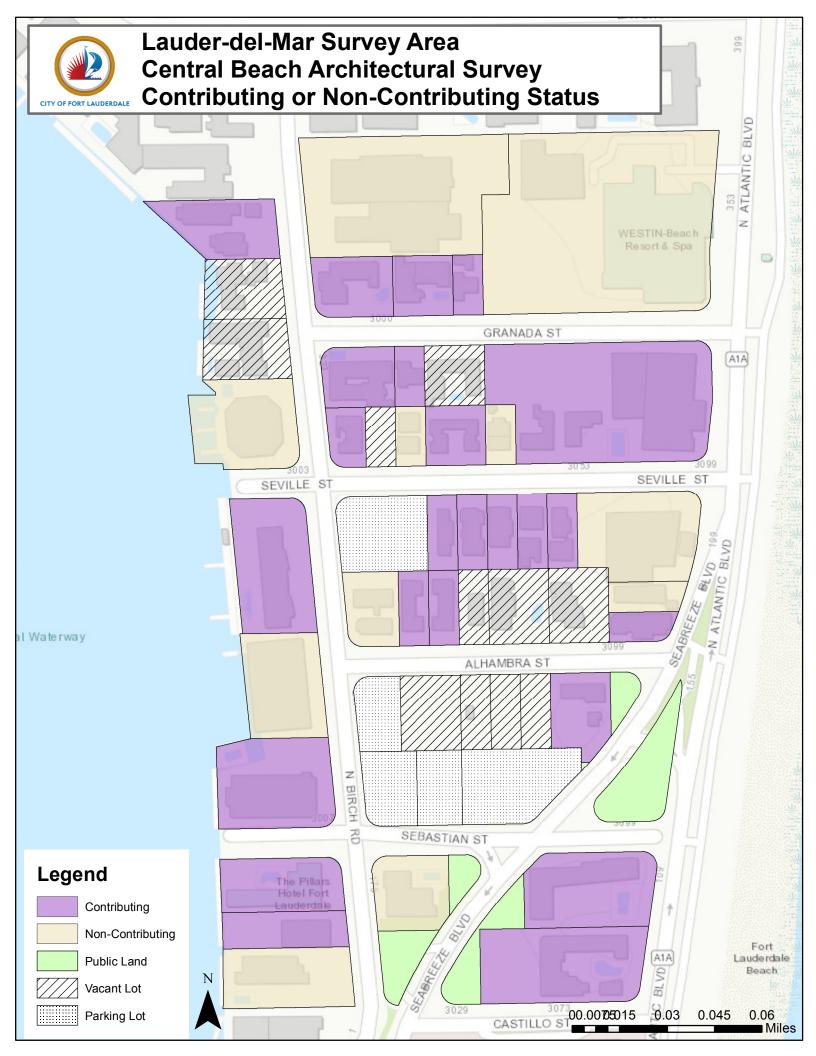

# MASTER LIST OF STRUCTURES SURVEYED

| Building # | Folio        | Yr Built (GIS) | Yr Built (2008) | Yr Built (Permit) | Status           | FMSF    | Address |   |                       |        | Current Name               | Historic Name            | Architect                | Style              |
|------------|--------------|----------------|-----------------|-------------------|------------------|---------|---------|---|-----------------------|--------|----------------------------|--------------------------|--------------------------|--------------------|
| 1          | 504212100520 | 0              |                 | 0                 | Parking Lot      |         | 3017    |   | Sebastian             | Street | Parking Lot                |                          |                          | N/A                |
| 2          | 504212100550 | 1998           |                 | 0                 | Parking Lot      |         | 3009    |   | Sebastian             | Street | Parking Lot                |                          |                          | N/A                |
| 3          | 504212100560 | 1986           |                 | 0                 | Parking Lot      |         | 200     | N | Birch                 | Road   | Parking Lot                |                          |                          | N/A                |
| 4          | 504212BK0090 | 1983           |                 | 0                 | Non-Contributing |         | 112     | N | Birch                 | Road   | Wedgewood Court            |                          |                          | No Style           |
| 5          | 504212CB9998 | 1949           | 1950            | 1950              | Contributing     | BD1724  | 101     | N | Fort Lauderdale Beach | Blvd   | Silver Seas                | Silver Seas              | Gamble, Pownall & Gilroy | Modern Vernacular  |
| 6          | 504212BJ9998 | 1983           | 1951            | 1951              | Contributing     |         | 115     | N | Fort Lauderdale Beach | Blvd   | Merriweather               | Merriweather             | William Vaughn           | Modern Vernacular  |
|            | 504212100440 | 0              |                 | 0                 | Public Land      |         | 125     | N | Fort Lauderdale Beach | Blvd   | Public Land                |                          |                          | N/A                |
| 8          | 504212100630 | 1958           | 1927            | 1927              | Contributing     | BD1721  | 3049    |   | Alhambra              | Street | Casa Blanca Café           | Casa Blanca Café         | Francis Abreu            | Mediterranean      |
| 9          | 504212100440 | 1957           |                 |                   | Non-Contributing |         | 205     | N | Fort Lauderdale Beach | Blvd   | Snooze Hotel               | Ocean Holiday Motel      | Lester Avery             | No Style           |
| 10         | 504201DD0000 | 1981           |                 |                   | Non-Contributing |         | 209     | N | Fort Lauderdale Beach |        | The Seasons                | ·                        | ,                        | No Style           |
| 11         | 504212100790 | 1964           |                 |                   | Contributing     | BD1773  | 303     | N | Fort Lauderdale Beach | Blvd   | Westin                     |                          |                          | Mid-Century Modern |
| 12         | 504212100950 | 1981           |                 |                   | Non-Contributing |         | 321     | N | Fort Lauderdale Beach | Blvd   | Westin                     |                          |                          | No Style           |
| 13         | 504212100980 | 1958           | 1938            | 1935 or Earlier   | Contributing     | BD1771  | 3015    |   | Granada               | Street | Private Home               | Private Home             | William Vaughn           | Frame Vernacular   |
| 14         | 504212100990 | 1951           | 1950            |                   | Contributing     |         | 3011    |   | Granada               | Street | Granada Inn                | Granada Inn              | G.P. Johnson             | Modern Vernacular  |
| 15         | 504212101000 | 1962           | 1940            | 1940              |                  | BD1768  | 3003    |   | Granada               | Street | La Casa del Mar            | La Casa del Mar          | William Vaughn           | Mediterranean      |
| 16         | 504212100850 | 1962           | 1940            |                   | Contributing     | BD1767  | 3000    |   | Granada               | Street | Apartment Building         | Granada Hall             | William Vaughn           | Masonry Vernacular |
| 17         | 504212100840 | 1936           | 1937            |                   | •                | BD1769  | 3010    |   | Granada               | Street | Private Home               | Private Home             | Contractor L.W. Butchart | Masonry Vernacular |
| 18         | 504212100830 | 1962           | 1939            | 0                 | Vacant Lot       | BD1770  | 3012    |   | Granada               | Street | Vacant Lot                 | Coconut Cove Guest House | Nels Jacobson            | N/A                |
| 19         | 504201AE0000 | 1969           |                 |                   | Non-Contributing |         | 336     | N | Birch                 | Road   | Birch Crest                |                          |                          | No Style           |
| 20         | 504201NN0000 | 1951           | 1941            | 1941              | Contributing     |         | 329-333 | N | Birch                 | Road   | Cormona Apartments         |                          | Russel T. Pancoast       | Masonry Vernacular |
| 21         | 504212101010 | 0              | 1947            | 0                 | Vacant Lot       |         | 321     | N | Birch                 | Road   | Vacant Lot                 | The Bermudian            | Nels Jacobson            | N/A                |
| 21         | 504212101010 | 0              | 1938            | 0                 | Vacant Lot       | BD1740  | 321     | N | Birch                 | Road   | Vacant Lot                 | Tropical Garden          | Russel T. Pancoast       | N/A                |
| 22         | 504212CC0000 | 1996           |                 |                   | Non-Contributing |         | 301     | N | Birch                 | Road   | Apartment Building         |                          |                          | No Style           |
| 23         | 504212100930 | 1940           | 1940            |                   | Contributing     | BD1738  | 300     | N | Birch                 | Road   | Little Paris               | Ask Me Inn               | Nels Jacobson            | Masonry Vernacular |
| 24         | 504212100920 | 0              | 1939            |                   | Vacant Lot       |         | 3005    |   | Seville               | Street | Vacant Lot                 | Vacant Lot               | William Vaughn           | N/A                |
| 25         | 504212100910 | 1962           | 1940            | 1940              | Non-Contributing | BD1844  | 3009    |   | Seville               | Street | Apartment Building         | Apartments Building      | William Vaughn           | Masonry Vernacular |
| 26         | 504212NW0010 | 1947           | 1938            | 1938              | Contributing     | BD1846  | 3015    |   | Seville               | Street | Apartment Building         |                          | William Vaughn           | Modern Vernacular  |
| 27         | 504212100730 | 1959           | 1938            |                   | Non-Contributing |         | 3021    |   | Seville               | Street | Apartment Building         | Private Home             | Pancoast                 | Masonry Vernacular |
| 28         | 504212100650 | 1959           | 1938            |                   | Contributing     | BD1851  | 3028    |   | Seville               | Street | Alto Brisa                 | Alto Brisa               | David T. Ellis           | Modern Vernacular  |
| 29         | 504212100660 | 1959           |                 |                   | Contributing     | BD01849 | 3024    |   | Seville               | Street | Apartment Building         |                          |                          | Modern Vernacular  |
| 30         | 504212100670 | 1959           | 1936            |                   | Contributing     | BD1848  | 3020    |   | Seville               | Street | Seville Hotel at the Beach | SEVILLE                  | Robert E. Hansen         | Modern Vernacular  |
| 31         | 504212100680 | 1959           | 1940            | 1940              | Contributing     | BD1847  | 3016    |   | Seville               | Street | Apartment Building         | 4 Units Apartments       | Nels Jacobson            | Modern Vernacular  |
| 32         | 504212100690 | 1959           | 1938            |                   | Contributing     | BD1845  | 3012    |   | Seville               | Street | Apartment Building         | OCEANA                   | Theodore A. Meyer        | Modern Vernacular  |
| 33         | 504201AN0000 | 2001           |                 |                   | Parking Lot      |         | 209     | N | Birch                 | Road   | Parking Lot                |                          |                          | N/A                |
| 34         | 504212NP0230 | 1959           | 1957            |                   | Contributing     |         | 215     | N | Birch                 | Road   | The Versailles             | Versailles Coop          | Morton Ironmonger        | Mid-Century Modern |
| 35         | 504212100770 | 2005           |                 |                   | Non-Contributing |         | 3001    |   | Alhambra              | Street | Apartment Building         |                          |                          | No Style           |
| 36         | 504212100760 | 1959           | 1938            |                   | Contributing     | BD1715  | 3005    |   | Alhambra              | Street | The Drift Hotel            | GiGi's Resort            |                          | Masonry Vernacular |
| 37         | 504212100750 | 1959           | 1940            | 1940              | Contributing     | BD1716  | 3007    |   | Alhambra              | Street | The Drift Hotel            |                          | Robert Little            | Masonry Vernacular |
| 38         | 504212100740 | 0              | 1936            | 0                 | Vacant Lot       | BD1718  | 3017    |   | Alhambra              | Street | Vacant Lot                 | Villa Torino             | Charles Paul Nieder      | N/A                |
| 39         | 504212100890 | 1959           | 1938            | 0                 | Vacant Lot       |         | 3021    |   | Alhambra              | Street | Vacant Lot                 | Alhambra Beach Resort    | C. Stewart               | N/A                |
| 40         | 504212100720 | ?              | 1951            | 0                 | Vacant Lot       | BD1720  | 3029    |   | Alhambra              | Street | Vacant Lot                 | Private Home             |                          | N/A                |
| 41         | 504212AL0190 | 1972           | 1950            | 1950              | Contributing     |         | 3026    |   | Alhambra              | Street | Casa Alhambra              | Casa Alhambra            | G.P. Johnson             | Modern Vernacular  |
| 42         | 504212100460 | 0              |                 |                   | Vacant Lot       |         | 3020    |   | Alhambra              | Street | Vacant Lot                 |                          |                          | N/A                |
| 43         | 504212100470 | 0              |                 |                   | Vacant Lot       |         | 3016    |   | Alhambra              | Street | Vacant Lot                 |                          |                          | N/A                |
|            | 504212AL0000 | 0              |                 |                   | Vacant Lot       |         | 3016    |   | Alhambra              | Street | Vacant Lot                 |                          |                          | N/A                |
|            | 504212100490 | 0              |                 |                   | Vacant Lot       |         | 3008    |   | Alhambra              | Street | Vacant Lot                 |                          |                          | N/A                |
|            | 504212100510 | 1997           |                 |                   | Parking Lot      |         | 3000    |   | Alhambra              | Street | Parking Lot                |                          |                          | N/A                |
| 47         | 504201AN0210 |                |                 |                   | Non-Contributing |         | 209     | N | Birch                 | Road   | Alhambra Place             |                          |                          | No Style           |
|            | 504212BD0170 |                |                 |                   | •                | BD04470 | 125     | N | Birch                 | Road   | Springbrook Gardens        |                          |                          | Modern Vernacular  |
|            | 504212101100 | 1959           |                 | 1939              | Contributing     | BD04469 | 111     | N | Birch                 | Road   | The Pillars Hotel          |                          |                          | Colonial Revival   |
|            | 504212101110 | 1959           |                 |                   | Contributing     | BD01743 | 109     | N | Birch                 | Road   | Apartment Building         |                          |                          | Mediterranean      |
| 51         | 504212AD0000 | 1967           |                 |                   | Non-Contributing |         | 101     | N | Birch                 | Road   | Harbor House North         |                          |                          | No Style           |