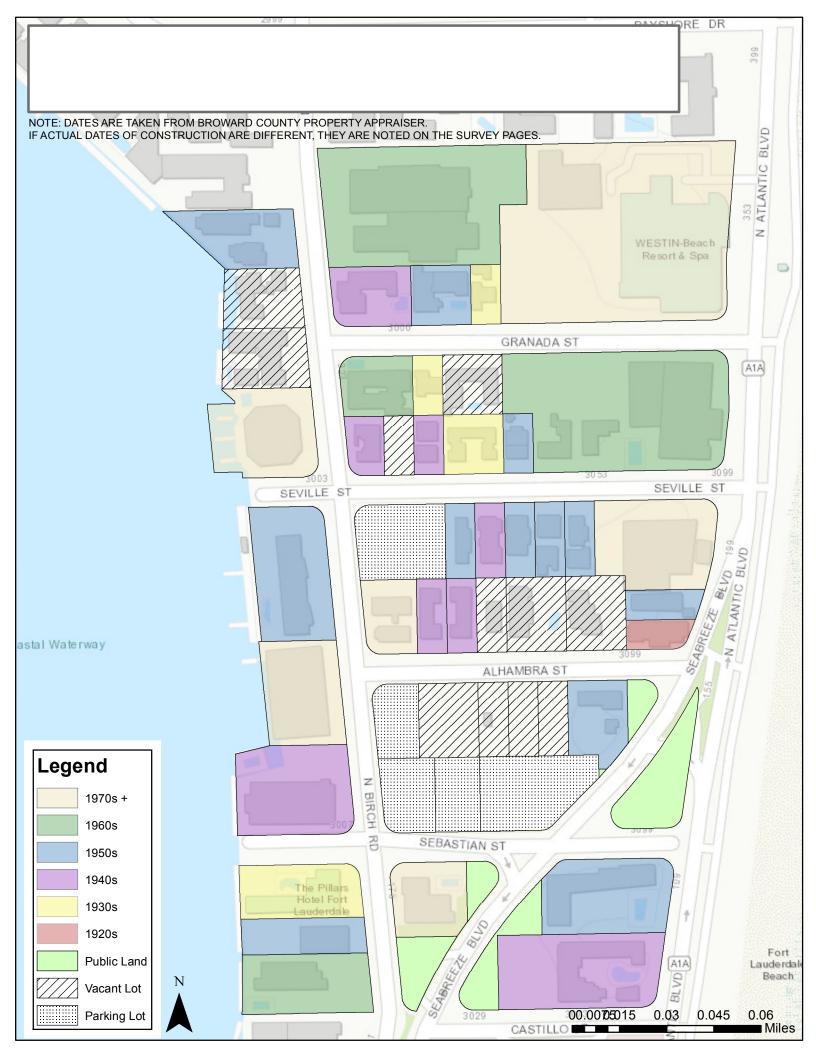

# MASTER LIST OF STRUCTURES SURVEYED

| Building # | Folio        | Yr Built (GIS) | Yr Built (2008) | Yr Built (Permit) | Status           | FMSF    | Address |   |                       |        | Current Name               | Historic Name            | Architect                | Style              |
|------------|--------------|----------------|-----------------|-------------------|------------------|---------|---------|---|-----------------------|--------|----------------------------|--------------------------|--------------------------|--------------------|
| 1          | 504212100520 | 0              |                 | 0                 | Parking Lot      |         | 3017    |   | Sebastian             | Street | Parking Lot                |                          |                          | N/A                |
| 2          | 504212100550 | 1998           |                 | 0                 | Parking Lot      |         | 3009    |   | Sebastian             | Street | Parking Lot                |                          |                          | N/A                |
| 3          | 504212100560 | 1986           |                 | 0                 | Parking Lot      |         | 200     | N | Birch                 | Road   | Parking Lot                |                          |                          | N/A                |
| 4          | 504212BK0090 | 1983           |                 | 0                 | Non-Contributing |         | 112     | N | Birch                 | Road   | Wedgewood Court            |                          |                          | No Style           |
| 5          | 504212CB9998 | 1949           | 1950            | 1950              | Contributing     | BD1724  | 101     | N | Fort Lauderdale Beach | Blvd   | Silver Seas                | Silver Seas              | Gamble, Pownall & Gilroy | Modern Vernacular  |
| 6          | 504212BJ9998 | 1983           | 1951            | 1951              | Contributing     |         | 115     | N | Fort Lauderdale Beach | Blvd   | Merriweather               | Merriweather             | William Vaughn           | Modern Vernacular  |
|            | 504212100440 | 0              |                 | 0                 | Public Land      |         | 125     | N | Fort Lauderdale Beach | Blvd   | Public Land                |                          |                          | N/A                |
| 8          | 504212100630 | 1958           | 1927            | 1927              | Contributing     | BD1721  | 3049    |   | Alhambra              | Street | Casa Blanca Café           | Casa Blanca Café         | Francis Abreu            | Mediterranean      |
| 9          | 504212100440 | 1957           |                 |                   | Non-Contributing |         | 205     | N | Fort Lauderdale Beach | Blvd   | Snooze Hotel               | Ocean Holiday Motel      | Lester Avery             | No Style           |
| 10         | 504201DD0000 | 1981           |                 |                   | Non-Contributing |         | 209     | N | Fort Lauderdale Beach |        | The Seasons                | ·                        | ,                        | No Style           |
| 11         | 504212100790 | 1964           |                 |                   | Contributing     | BD1773  | 303     | N | Fort Lauderdale Beach | Blvd   | Westin                     |                          |                          | Mid-Century Modern |
| 12         | 504212100950 | 1981           |                 |                   | Non-Contributing |         | 321     | N | Fort Lauderdale Beach | Blvd   | Westin                     |                          |                          | No Style           |
| 13         | 504212100980 | 1958           | 1938            | 1935 or Earlier   | Contributing     | BD1771  | 3015    |   | Granada               | Street | Private Home               | Private Home             | William Vaughn           | Frame Vernacular   |
| 14         | 504212100990 | 1951           | 1950            |                   | Contributing     |         | 3011    |   | Granada               | Street | Granada Inn                | Granada Inn              | G.P. Johnson             | Modern Vernacular  |
| 15         | 504212101000 | 1962           | 1940            | 1940              |                  | BD1768  | 3003    |   | Granada               | Street | La Casa del Mar            | La Casa del Mar          | William Vaughn           | Mediterranean      |
| 16         | 504212100850 | 1962           | 1940            |                   | Contributing     | BD1767  | 3000    |   | Granada               | Street | Apartment Building         | Granada Hall             | William Vaughn           | Masonry Vernacular |
| 17         | 504212100840 | 1936           | 1937            |                   | •                | BD1769  | 3010    |   | Granada               | Street | Private Home               | Private Home             | Contractor L.W. Butchart | Masonry Vernacular |
| 18         | 504212100830 | 1962           | 1939            | 0                 | Vacant Lot       | BD1770  | 3012    |   | Granada               | Street | Vacant Lot                 | Coconut Cove Guest House | Nels Jacobson            | N/A                |
| 19         | 504201AE0000 | 1969           |                 |                   | Non-Contributing |         | 336     | N | Birch                 | Road   | Birch Crest                |                          |                          | No Style           |
| 20         | 504201NN0000 | 1951           | 1941            | 1941              | Contributing     |         | 329-333 | N | Birch                 | Road   | Cormona Apartments         |                          | Russel T. Pancoast       | Masonry Vernacular |
| 21         | 504212101010 | 0              | 1947            | 0                 | Vacant Lot       |         | 321     | N | Birch                 | Road   | Vacant Lot                 | The Bermudian            | Nels Jacobson            | N/A                |
| 21         | 504212101010 | 0              | 1938            | 0                 | Vacant Lot       | BD1740  | 321     | N | Birch                 | Road   | Vacant Lot                 | Tropical Garden          | Russel T. Pancoast       | N/A                |
| 22         | 504212CC0000 | 1996           |                 |                   | Non-Contributing |         | 301     | N | Birch                 | Road   | Apartment Building         |                          |                          | No Style           |
| 23         | 504212100930 | 1940           | 1940            |                   | Contributing     | BD1738  | 300     | N | Birch                 | Road   | Little Paris               | Ask Me Inn               | Nels Jacobson            | Masonry Vernacular |
| 24         | 504212100920 | 0              | 1939            |                   | Vacant Lot       |         | 3005    |   | Seville               | Street | Vacant Lot                 | Vacant Lot               | William Vaughn           | N/A                |
| 25         | 504212100910 | 1962           | 1940            | 1940              | Non-Contributing | BD1844  | 3009    |   | Seville               | Street | Apartment Building         | Apartments Building      | William Vaughn           | Masonry Vernacular |
| 26         | 504212NW0010 | 1947           | 1938            | 1938              | Contributing     | BD1846  | 3015    |   | Seville               | Street | Apartment Building         |                          | William Vaughn           | Modern Vernacular  |
| 27         | 504212100730 | 1959           | 1938            |                   | Non-Contributing |         | 3021    |   | Seville               | Street | Apartment Building         | Private Home             | Pancoast                 | Masonry Vernacular |
| 28         | 504212100650 | 1959           | 1938            |                   | Contributing     | BD1851  | 3028    |   | Seville               | Street | Alto Brisa                 | Alto Brisa               | David T. Ellis           | Modern Vernacular  |
| 29         | 504212100660 | 1959           |                 |                   | Contributing     | BD01849 | 3024    |   | Seville               | Street | Apartment Building         |                          |                          | Modern Vernacular  |
| 30         | 504212100670 | 1959           | 1936            |                   | Contributing     | BD1848  | 3020    |   | Seville               | Street | Seville Hotel at the Beach | SEVILLE                  | Robert E. Hansen         | Modern Vernacular  |
| 31         | 504212100680 | 1959           | 1940            | 1940              | Contributing     | BD1847  | 3016    |   | Seville               | Street | Apartment Building         | 4 Units Apartments       | Nels Jacobson            | Modern Vernacular  |
| 32         | 504212100690 | 1959           | 1938            |                   | Contributing     | BD1845  | 3012    |   | Seville               | Street | Apartment Building         | OCEANA                   | Theodore A. Meyer        | Modern Vernacular  |
| 33         | 504201AN0000 | 2001           |                 |                   | Parking Lot      |         | 209     | N | Birch                 | Road   | Parking Lot                |                          |                          | N/A                |
| 34         | 504212NP0230 | 1959           | 1957            |                   | Contributing     |         | 215     | N | Birch                 | Road   | The Versailles             | Versailles Coop          | Morton Ironmonger        | Mid-Century Modern |
| 35         | 504212100770 | 2005           |                 |                   | Non-Contributing |         | 3001    |   | Alhambra              | Street | Apartment Building         |                          |                          | No Style           |
| 36         | 504212100760 | 1959           | 1938            |                   | Contributing     | BD1715  | 3005    |   | Alhambra              | Street | The Drift Hotel            | GiGi's Resort            |                          | Masonry Vernacular |
| 37         | 504212100750 | 1959           | 1940            | 1940              | Contributing     | BD1716  | 3007    |   | Alhambra              | Street | The Drift Hotel            |                          | Robert Little            | Masonry Vernacular |
| 38         | 504212100740 | 0              | 1936            | 0                 | Vacant Lot       | BD1718  | 3017    |   | Alhambra              | Street | Vacant Lot                 | Villa Torino             | Charles Paul Nieder      | N/A                |
| 39         | 504212100890 | 1959           | 1938            | 0                 | Vacant Lot       |         | 3021    |   | Alhambra              | Street | Vacant Lot                 | Alhambra Beach Resort    | C. Stewart               | N/A                |
| 40         | 504212100720 | ?              | 1951            | 0                 | Vacant Lot       | BD1720  | 3029    |   | Alhambra              | Street | Vacant Lot                 | Private Home             |                          | N/A                |
| 41         | 504212AL0190 | 1972           | 1950            | 1950              | Contributing     |         | 3026    |   | Alhambra              | Street | Casa Alhambra              | Casa Alhambra            | G.P. Johnson             | Modern Vernacular  |
| 42         | 504212100460 | 0              |                 |                   | Vacant Lot       |         | 3020    |   | Alhambra              | Street | Vacant Lot                 |                          |                          | N/A                |
| 43         | 504212100470 | 0              |                 |                   | Vacant Lot       |         | 3016    |   | Alhambra              | Street | Vacant Lot                 |                          |                          | N/A                |
|            | 504212AL0000 | 0              |                 |                   | Vacant Lot       |         | 3016    |   | Alhambra              | Street | Vacant Lot                 |                          |                          | N/A                |
|            | 504212100490 | 0              |                 |                   | Vacant Lot       |         | 3008    |   | Alhambra              | Street | Vacant Lot                 |                          |                          | N/A                |
|            | 504212100510 | 1997           |                 |                   | Parking Lot      |         | 3000    |   | Alhambra              | Street | Parking Lot                |                          |                          | N/A                |
| 47         | 504201AN0210 |                |                 |                   | Non-Contributing |         | 209     | N | Birch                 | Road   | Alhambra Place             |                          |                          | No Style           |
|            | 504212BD0170 |                |                 |                   | •                | BD04470 | 125     | N | Birch                 | Road   | Springbrook Gardens        |                          |                          | Modern Vernacular  |
|            | 504212101100 | 1959           |                 | 1939              | Contributing     | BD04469 | 111     | N | Birch                 | Road   | The Pillars Hotel          |                          |                          | Colonial Revival   |
|            | 504212101110 | 1959           |                 |                   | Contributing     | BD01743 | 109     | N | Birch                 | Road   | Apartment Building         |                          |                          | Mediterranean      |
| 51         | 504212AD0000 | 1967           |                 |                   | Non-Contributing |         | 101     | N | Birch                 | Road   | Harbor House North         |                          |                          | No Style           |