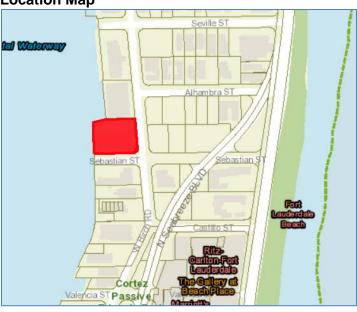

#### **Historic Photo**

**Building Number: 13 Address: 3015 Granada** 

**Date:** 1935

Architect: Unknown

Architectural Style: Frame Vernacular

Folio: 504212100980

Current Business Name (if applicable): N/A

**Existing Condition of Structure: Good** 

#### **Location Map**