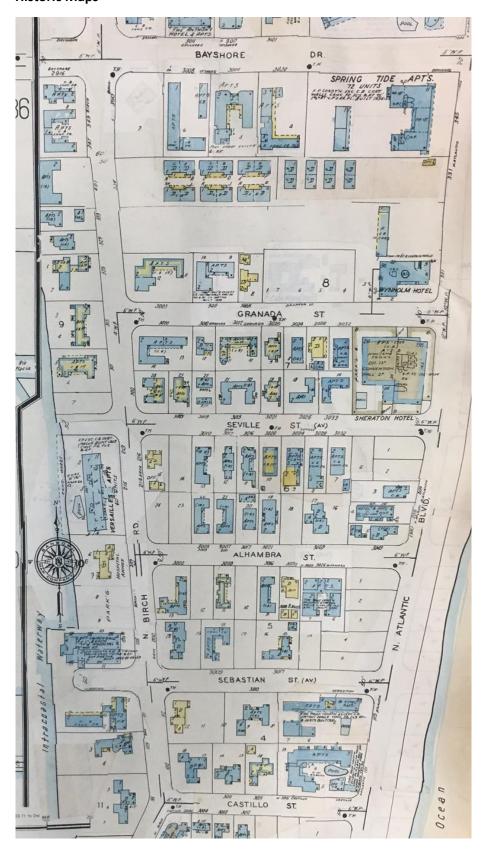

## Lauder-Del-Mar Historic Maps

Sanborn Fire Insurance Map from Fort Lauderdale, Broward County, Florida. Sanborn Map Company.