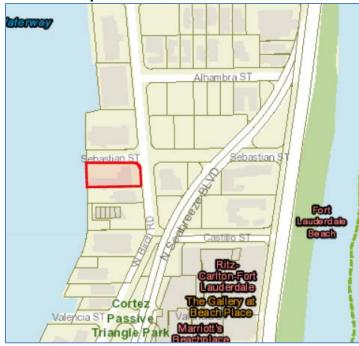

rations: Unsure

Number of Stories: 2

Number of Residential Living Units: N/A

**Number of Hotel Rooms: 18** 

**Building Use** 

Motel/Hotel

#### **Building Materials**

Stucco

Building Configuration: L-Shaped

# Building Design FeaturesAwning at Entrance

- Balcony(ies)
- Catwalks (Exterior Corridors)
- Planters
- Railings (Decorative)
- Chimney
- Columns
- Window shutters

#### Sign Types

Awning Sign

#### **Site Features**

- Driveway (single or stacked)
- Bus Stop
- Parking in Front
- · Parking in Rear

Roof Type: Gable Roof Material: Flat Tile

#### Window Type

Single-Hung

With or Without Muntins: With Muntins

#### Comments:

A full narrative is available in the Florida Master Site

File form under file #BD04469

#### Geopoint

Lat: 26.124 Lon: -80.106

#### **Location Map**



#### Reference Photo



#### **Historic Photo**

None Available

Harlow N. Davock House Building Number: 50

Address: 109 N. Birch Road

**Date:** 1936

**Architect:** Harlow N. Davock **Architectural Style:** Mediterranean

Folio: 504201290060

**Current Business Name (if applicable)** 

not applicable

**Existing Condition of Structure:** Good

Noticeable Alterations: Unsure

Number of Stories: 2

Number of Residential Living Units: 7

Number of Hotel Rooms: N/A

**Building Use** 

· Multi-family residential

#### **Building Materials**

Stucco

**Building Configuration:** Rectangular/Square **Building Design Features** 

- Balcony(ies)
- Louvers
- Planters
- Railings (Decorative)
- Railings (Non-Decorative)
- Window awnings
- Chimney

### Sign Types

No Sign

#### **Site Features**

-