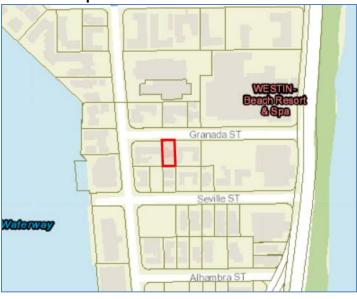

#### **Historic Photo**

None Available

**Building Number: 17** Address: 3010 Granada

**Date: 1937** 

Architect: Unknown

Architectural Style: Masonry Vernacular

Folio: 504212100840

Current Business Name (if applicable): N/A

#### **Location Map**