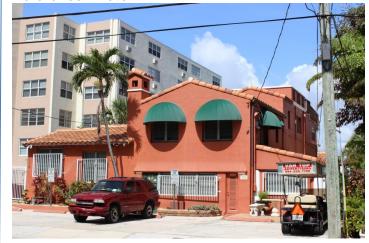

## Lauder-Del-Mar Historic Maps

Hopkins map from Fort Lauderdale, Broward County, Florida. G.M. Hopkins Co. 1980

**Building Number: 8** 

Address: 3049 Alhambra Street

**Date:** 1927

Architect: Francis Abreu

Architectural Style: Mediterranean

Folio: 504212100630

**Current Business Name (if applicable):** 

Casablanca Cafe

**Existing Condition of Structure:** Excellent

Noticeable Alterations: Yes

Number of Stories: 2