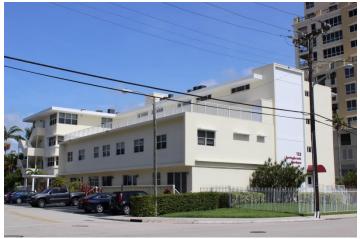

#### **Reference Photo**

**Historic Photo** None Available

Blue Water Hotel
Building Number: 48

Address: 125 N. Birch Road

**Date: 1948** 

**Architect:** Walter Pauley, Charles McKirahan **Architectural Style:** Modern Vernacular

Folio: 504201290060

**Current Business Name (if applicable)** 

Springbrook Gardens

**Existing Condition of Structure:** Good

Noticeable Alterations: Yes, removal of brise soleil

Number of Stories: 4

Number of Residential Living Units: Unknown

Number of Hotel Rooms: N/A

**Building Use** 

Multi-family Residential

#### **Building Materials**

Stucco

# **Building Configuration:** Rectangular/Square **Building Design Features**

- Awning at Entrance
- Balcony(ies)
- Boxed Window/Extruded Frame
- Eyebrows
- Planters
- Railings (Decorative)
- Railings (Non-Decorative)

#### Sign Types

• Wall Sign (Non-illuminated)

#### **Site Features**

- Driveway (single or stacked)
- Fence or Gate in front of structure
- Parking in Front
- Parking in Rear

Roof Type: Flat

Roof Material: Flat Roof - Not Visible

#### Window Type

Single-Hung

With or Without Muntins: Without Muntins

#### **Comments:**

The first hospital on the barrier island. A full narrative is available in the Florida Master Site File form under file #BD04470