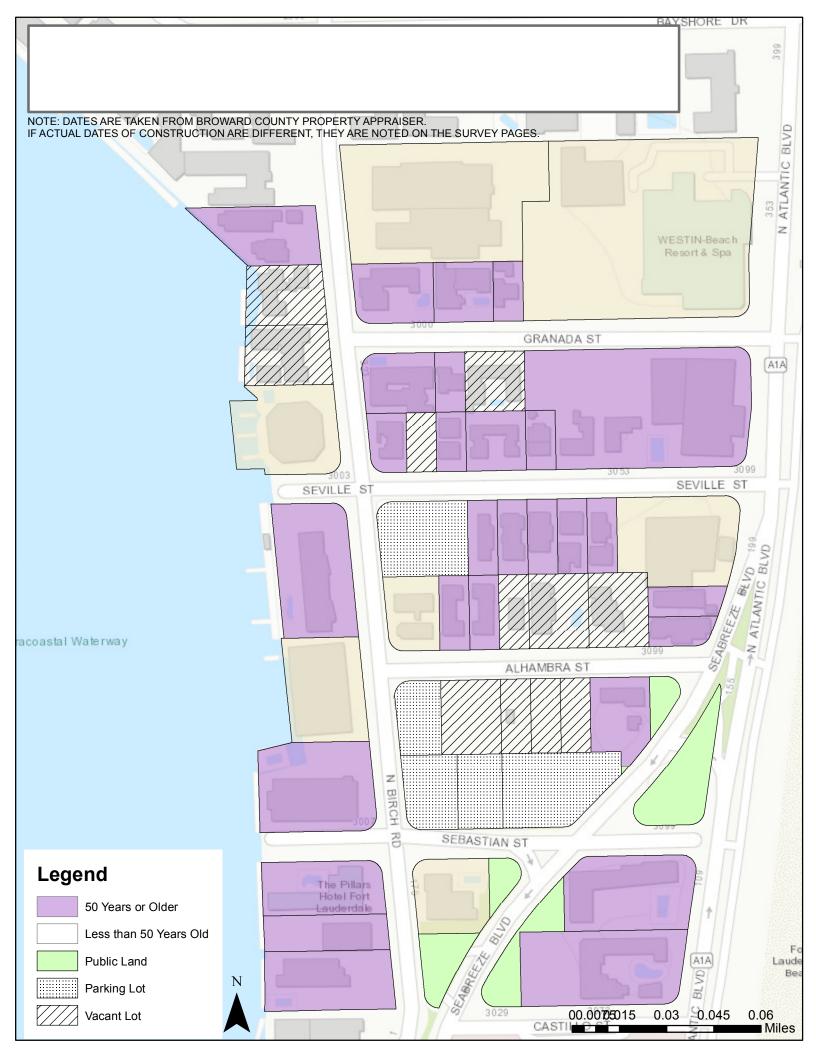

# MASTER LIST OF STRUCTURES SURVEYED

| Building # | Folio        | Yr Built (GIS) | Yr Built (2008) | Yr Built (Permit) | Status           | FMSF    | Address |   |                       |        | Current Name               | Historic Name            | Architect                | Style              |
|------------|--------------|----------------|-----------------|-------------------|------------------|---------|---------|---|-----------------------|--------|----------------------------|--------------------------|--------------------------|--------------------|
| 1          | 504212100520 | 0              |                 | 0                 | Parking Lot      |         | 3017    |   | Sebastian             | Street | Parking Lot                |                          |                          | N/A                |
| 2          | 504212100550 | 1998           |                 | 0                 | Parking Lot      |         | 3009    |   | Sebastian             | Street | Parking Lot                |                          |                          | N/A                |
| 3          | 504212100560 | 1986           |                 | 0                 | Parking Lot      |         | 200     | N | Birch                 | Road   | Parking Lot                |                          |                          | N/A                |
| 4          | 504212BK0090 | 1983           |                 | 0                 | Non-Contributing |         | 112     | N | Birch                 | Road   | Wedgewood Court            |                          |                          | No Style           |
| 5          | 504212CB9998 | 1949           | 1950            | 1950              | Contributing     | BD1724  | 101     | N | Fort Lauderdale Beach | Blvd   | Silver Seas                | Silver Seas              | Gamble, Pownall & Gilroy | Modern Vernacular  |
| 6          | 504212BJ9998 | 1983           | 1951            | 1951              | Contributing     |         | 115     | N | Fort Lauderdale Beach | Blvd   | Merriweather               | Merriweather             | William Vaughn           | Modern Vernacular  |
|            | 504212100440 | 0              |                 | 0                 | Public Land      |         | 125     | N | Fort Lauderdale Beach | Blvd   | Public Land                |                          |                          | N/A                |
| 8          | 504212100630 | 1958           | 1927            | 1927              | Contributing     | BD1721  | 3049    |   | Alhambra              | Street | Casa Blanca Café           | Casa Blanca Café         | Francis Abreu            | Mediterranean      |
| 9          | 504212100440 | 1957           |                 |                   | Non-Contributing |         | 205     | N | Fort Lauderdale Beach | Blvd   | Snooze Hotel               | Ocean Holiday Motel      | Lester Avery             | No Style           |
| 10         | 504201DD0000 | 1981           |                 |                   | Non-Contributing |         | 209     | N | Fort Lauderdale Beach |        | The Seasons                | ·                        | ,                        | No Style           |
| 11         | 504212100790 | 1964           |                 |                   | Contributing     | BD1773  | 303     | N | Fort Lauderdale Beach | Blvd   | Westin                     |                          |                          | Mid-Century Modern |
| 12         | 504212100950 | 1981           |                 |                   | Non-Contributing |         | 321     | N | Fort Lauderdale Beach | Blvd   | Westin                     |                          |                          | No Style           |
| 13         | 504212100980 | 1958           | 1938            | 1935 or Earlier   | Contributing     | BD1771  | 3015    |   | Granada               | Street | Private Home               | Private Home             | William Vaughn           | Frame Vernacular   |
| 14         | 504212100990 | 1951           | 1950            |                   | Contributing     |         | 3011    |   | Granada               | Street | Granada Inn                | Granada Inn              | G.P. Johnson             | Modern Vernacular  |
| 15         | 504212101000 | 1962           | 1940            | 1940              |                  | BD1768  | 3003    |   | Granada               | Street | La Casa del Mar            | La Casa del Mar          | William Vaughn           | Mediterranean      |
| 16         | 504212100850 | 1962           | 1940            |                   | Contributing     | BD1767  | 3000    |   | Granada               | Street | Apartment Building         | Granada Hall             | William Vaughn           | Masonry Vernacular |
| 17         | 504212100840 | 1936           | 1937            |                   | •                | BD1769  | 3010    |   | Granada               | Street | Private Home               | Private Home             | Contractor L.W. Butchart | Masonry Vernacular |
| 18         | 504212100830 | 1962           | 1939            | 0                 | Vacant Lot       | BD1770  | 3012    |   | Granada               | Street | Vacant Lot                 | Coconut Cove Guest House | Nels Jacobson            | N/A                |
| 19         | 504201AE0000 | 1969           |                 |                   | Non-Contributing |         | 336     | N | Birch                 | Road   | Birch Crest                |                          |                          | No Style           |
| 20         | 504201NN0000 | 1951           | 1941            | 1941              | Contributing     |         | 329-333 | N | Birch                 | Road   | Cormona Apartments         |                          | Russel T. Pancoast       | Masonry Vernacular |
| 21         | 504212101010 | 0              | 1947            | 0                 | Vacant Lot       |         | 321     | N | Birch                 | Road   | Vacant Lot                 | The Bermudian            | Nels Jacobson            | N/A                |
| 21         | 504212101010 | 0              | 1938            | 0                 | Vacant Lot       | BD1740  | 321     | N | Birch                 | Road   | Vacant Lot                 | Tropical Garden          | Russel T. Pancoast       | N/A                |
| 22         | 504212CC0000 | 1996           |                 |                   | Non-Contributing |         | 301     | N | Birch                 | Road   | Apartment Building         |                          |                          | No Style           |
| 23         | 504212100930 | 1940           | 1940            |                   | Contributing     | BD1738  | 300     | N | Birch                 | Road   | Little Paris               | Ask Me Inn               | Nels Jacobson            | Masonry Vernacular |
| 24         | 504212100920 | 0              | 1939            |                   | Vacant Lot       |         | 3005    |   | Seville               | Street | Vacant Lot                 | Vacant Lot               | William Vaughn           | N/A                |
| 25         | 504212100910 | 1962           | 1940            | 1940              | Non-Contributing | BD1844  | 3009    |   | Seville               | Street | Apartment Building         | Apartments Building      | William Vaughn           | Masonry Vernacular |
| 26         | 504212NW0010 | 1947           | 1938            | 1938              | Contributing     | BD1846  | 3015    |   | Seville               | Street | Apartment Building         |                          | William Vaughn           | Modern Vernacular  |
| 27         | 504212100730 | 1959           | 1938            |                   | Non-Contributing |         | 3021    |   | Seville               | Street | Apartment Building         | Private Home             | Pancoast                 | Masonry Vernacular |
| 28         | 504212100650 | 1959           | 1938            |                   | Contributing     | BD1851  | 3028    |   | Seville               | Street | Alto Brisa                 | Alto Brisa               | David T. Ellis           | Modern Vernacular  |
| 29         | 504212100660 | 1959           |                 |                   | Contributing     | BD01849 | 3024    |   | Seville               | Street | Apartment Building         |                          |                          | Modern Vernacular  |
| 30         | 504212100670 | 1959           | 1936            |                   | Contributing     | BD1848  | 3020    |   | Seville               | Street | Seville Hotel at the Beach | SEVILLE                  | Robert E. Hansen         | Modern Vernacular  |
| 31         | 504212100680 | 1959           | 1940            | 1940              | Contributing     | BD1847  | 3016    |   | Seville               | Street | Apartment Building         | 4 Units Apartments       | Nels Jacobson            | Modern Vernacular  |
| 32         | 504212100690 | 1959           | 1938            |                   | Contributing     | BD1845  | 3012    |   | Seville               | Street | Apartment Building         | OCEANA                   | Theodore A. Meyer        | Modern Vernacular  |
| 33         | 504201AN0000 | 2001           |                 |                   | Parking Lot      |         | 209     | N | Birch                 | Road   | Parking Lot                |                          |                          | N/A                |
| 34         | 504212NP0230 | 1959           | 1957            |                   | Contributing     |         | 215     | N | Birch                 | Road   | The Versailles             | Versailles Coop          | Morton Ironmonger        | Mid-Century Modern |
| 35         | 504212100770 | 2005           |                 |                   | Non-Contributing |         | 3001    |   | Alhambra              | Street | Apartment Building         |                          |                          | No Style           |
| 36         | 504212100760 | 1959           | 1938            |                   | Contributing     | BD1715  | 3005    |   | Alhambra              | Street | The Drift Hotel            | GiGi's Resort            |                          | Masonry Vernacular |
| 37         | 504212100750 | 1959           | 1940            | 1940              | Contributing     | BD1716  | 3007    |   | Alhambra              | Street | The Drift Hotel            |                          | Robert Little            | Masonry Vernacular |
| 38         | 504212100740 | 0              | 1936            | 0                 | Vacant Lot       | BD1718  | 3017    |   | Alhambra              | Street | Vacant Lot                 | Villa Torino             | Charles Paul Nieder      | N/A                |
| 39         | 504212100890 | 1959           | 1938            | 0                 | Vacant Lot       |         | 3021    |   | Alhambra              | Street | Vacant Lot                 | Alhambra Beach Resort    | C. Stewart               | N/A                |
| 40         | 504212100720 | ?              | 1951            | 0                 | Vacant Lot       | BD1720  | 3029    |   | Alhambra              | Street | Vacant Lot                 | Private Home             |                          | N/A                |
| 41         | 504212AL0190 | 1972           | 1950            | 1950              | Contributing     |         | 3026    |   | Alhambra              | Street | Casa Alhambra              | Casa Alhambra            | G.P. Johnson             | Modern Vernacular  |
| 42         | 504212100460 | 0              |                 |                   | Vacant Lot       |         | 3020    |   | Alhambra              | Street | Vacant Lot                 |                          |                          | N/A                |
| 43         | 504212100470 | 0              |                 |                   | Vacant Lot       |         | 3016    |   | Alhambra              | Street | Vacant Lot                 |                          |                          | N/A                |
|            | 504212AL0000 | 0              |                 |                   | Vacant Lot       |         | 3016    |   | Alhambra              | Street | Vacant Lot                 |                          |                          | N/A                |
|            | 504212100490 | 0              |                 |                   | Vacant Lot       |         | 3008    |   | Alhambra              | Street | Vacant Lot                 |                          |                          | N/A                |
|            | 504212100510 | 1997           |                 |                   | Parking Lot      |         | 3000    |   | Alhambra              | Street | Parking Lot                |                          |                          | N/A                |
| 47         | 504201AN0210 |                |                 |                   | Non-Contributing |         | 209     | N | Birch                 | Road   | Alhambra Place             |                          |                          | No Style           |
|            | 504212BD0170 |                |                 |                   | •                | BD04470 | 125     | N | Birch                 | Road   | Springbrook Gardens        |                          |                          | Modern Vernacular  |
|            | 504212101100 | 1959           |                 | 1939              | Contributing     | BD04469 | 111     | N | Birch                 | Road   | The Pillars Hotel          |                          |                          | Colonial Revival   |
|            | 504212101110 | 1959           |                 |                   | Contributing     | BD01743 | 109     | N | Birch                 | Road   | Apartment Building         |                          |                          | Mediterranean      |
| 51         | 504212AD0000 | 1967           |                 |                   | Non-Contributing |         | 101     | N | Birch                 | Road   | Harbor House North         |                          |                          | No Style           |