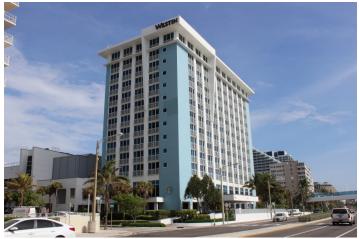

#### **Historic Photo**

**Sheraton Yankee Trader Building Number: 11** 

Address: 303 N. Fort Lauderdale Beach

**Blvd** 

**Date: 1964** 

Architect: Unknown

Architectural Style: Mid-Century Modern

Folio: 504212100790

Current Business Name (if applicable): Westin

**Existing Condition of Structure:** Excellent

Noticeable Alterations: Unsure

Number of Stories: 12

Number of Residential Living Units: N/A

Number of Hotel Rooms: Unknown

**Building Use** 

Commercial

Hotel

# **Building Materials**

Stucco

**Building Configuration:** Rectangular/Square **Building Design Features** 

- Balcony(ies)
- Boxed Window/Extruded Frame
- Built-in Planters
- Metal Grilles

### Sign Types

• Wall sign (non-illuminated)

#### Site Features

- Fence or Gate in front of structure
- Parking in Rear
- Wall in front of structure

Roof Type: Flat

Roof Material: Flat Roof - Not Visible

### Window Type

- Fixed
- Sliders

With or Without Muntins: Without Muntins

#### **Comments:**

Significant for the architecture and relationship to the development of the tourism industry in the City of Fort Lauderdale, specifically contributed to George W. "Bob" Gill Jr. A full narrative is within the Florida Master Site File form under Site # 8BD5248.