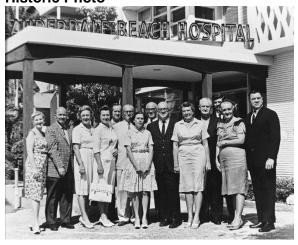

#### **Reference Photo**

**Historic Photo** None Available

Blue Water Hotel
Building Number: 48

Address: 125 N. Birch Road

**Date: 1948** 

**Architect:** Walter Pauley, Charles McKirahan **Architectural Style:** Modern Vernacular

#### **Comments:**

The first hospital on the barrier island. A full narrative is available in the Florida Master Site File form under file #BD04470