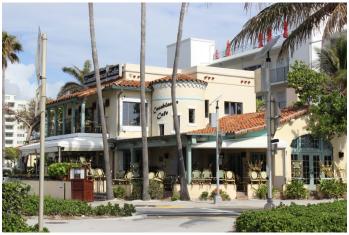

## Lauder-Del-Mar Historic Maps

Hopkins map from Fort Lauderdale, Broward County, Florida. G.M. Hopkins Co. 1980

**Building Number: 8** 

Address: 3049 Alhambra Street

**Date:** 1927

Architect: Francis Abreu

Architectural Style: Mediterranean

Folio: 504212100630

**Current Business Name (if applicable):** 

Casablanca Cafe

**Existing Condition of Structure:** Excellent

Noticeable Alterations: Yes

Number of Stories: 2

Number of Residential Living Units: N/A

Number of Hotel Rooms: N/A

**Building Use** 

• Commercial - Restaurant

#### **Building Materials**

Stucco

Other

**Building Configuration:** Rectangular/Square **Building Design Features** 

- Balcony(ies)
- Railings (Non-Decorative)
- Round tower
- Decorative quoins
- Chimney

#### Sign Types

- Wall sign (illuminated)
- Wall sign (non-illuminated)
- Monument sign

#### **Site Features**

- Driveway (single or stacked)
- Palms in ROW
- Parking in Rear
- Wall in front of structure

Roof Type: Flat and Hip

Roof Material: Flat Roof - Not Visible; Barrel tile

# Window Type

Fixed

With or Without Muntins: With Muntins

#### Comments:

A full narrative is available in the Florida Master Site

File form under file #BD01721