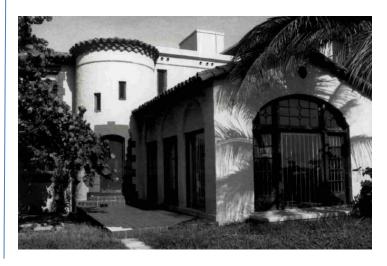

#### **Historic Photo**

None Available

Harlow N. Davock House Building Number: 50

Address: 109 N. Birch Road

**Date:** 1936

**Architect:** Harlow N. Davock **Architectural Style:** Mediterranean

Folio: 504201290060

**Current Business Name (if applicable)** 

not applicable

**Existing Condition of Structure:** Good

Noticeable Alterations: Unsure

Number of Stories: 2

Number of Residential Living Units: 7

Number of Hotel Rooms: N/A

**Building Use** 

· Multi-family residential

#### **Building Materials**

Stucco

**Building Configuration:** Rectangular/Square **Building Design Features** 

- Balcony(ies)
- Louvers
- Planters
- Railings (Decorative)
- Railings (Non-Decorative)
- Window awnings
- Chimney

### Sign Types

No Sign

#### **Site Features**

- Driveway (single or stacked)
- Fence or Gate in front of structure
- Parking in Front

Roof Type: Gable

Roof Material: Barrel tile

#### Window Type

- Single-Hung
- Awning

With or Without Muntins: Without Muntins

#### **Comments:**

A full narrative is available in the Florida Master Site

File form under file #BD01743