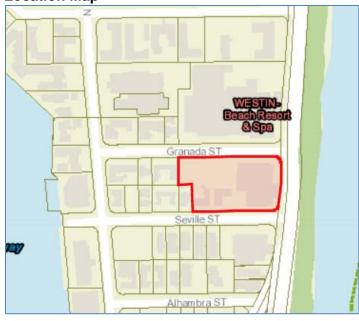

tucco

**Building Configuration:** Rectangular/Square **Building Design Features** 

- Balcony(ies)
- Boxed Window/Extruded Frame
- Built-in Planters
- Metal Grilles

### Sign Types

• Wall sign (non-illuminated)

#### Site Features

- Fence or Gate in front of structure
- Parking in Rear
- Wall in front of structure

Roof Type: Flat

Roof Material: Flat Roof - Not Visible

### Window Type

- Fixed
- Sliders

With or Without Muntins: Without Muntins

#### **Comments:**

Significant for the architecture and relationship to the development of the tourism industry in the City of Fort Lauderdale, specifically contributed to George W. "Bob" Gill Jr. A full narrative is within the Florida Master Site File form under Site # 8BD5248.

#### Geopoint

Lat: 26.127 Lon: -80.104

### **Location Map**



#### **Reference Photo**



#### **Historic Photo**



**Building Number: 13 Address: 3015 Granada** 

**Date:** 1935

Architect: Unknown

Architectural Style: Frame Vernacular

Folio: 504212100980

Current Business Name (if applicable): N/A

**Existing Condition of Structure: Good** 

Noticeable Alterations: Unsure

Number of Stories: 2

Number of Residential Living Units: N/A

**Number of Hotel Rooms: 3** 

**Building Use** 

Hotel/Motel

# **Building Materials**

Wood

**Building Configuration:** T-Shaped **Building Design Features** 

Ironwork

Octagonal bay extension

### Sign Types

No Sign

#### Site Features

Parking in Front

Roof Type: Gable Roof Material: Flat tile

### Window Type

Casement

With or Without Muntins: With Muntins

#### **Comments:**

A full narrative is availa