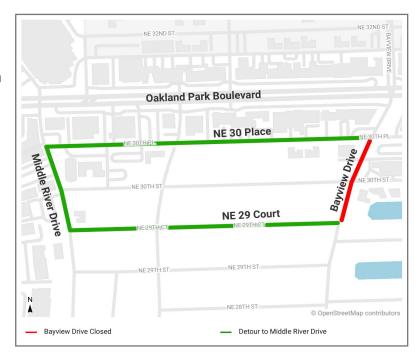

## **Traffic Impacts**

- Bayview Drive will be closed between NE 29 Court and NE 30 Place on Wednesday, July 5 between 7 a.m. 5 p.m. Traffic will be detoured to Middle River Drive.
- Please follow posted signs and drive with caution in the area.