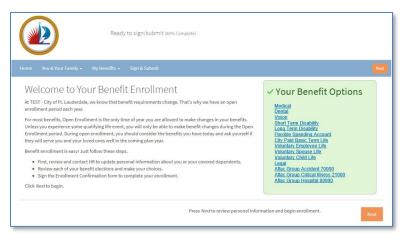

#### STEP 1. Review Personal Information

Start your benefits enrollment by clicking on **Next** or **You & Your Family** to update information on yourself and your dependents.

#### STEP 2. Review Your Current Benefits

Click **My Benefits** to view a snapshot of your current benefit elections.

#### STEP 3. Enroll

Click **Next** to continue through the plan information or on the benefit plan names under **My Benefits** to enroll or waive coverage for 2024. A green check means "enrolled". A red X means "waived or "not eligible". A blank means "not yet enrolled". You can move from plan to plan by clicking **Next** or clicking **Review**. You must complete all steps to process your 2024 enrollment choices. When you have finished making your selections, click **Sign & Submit**.