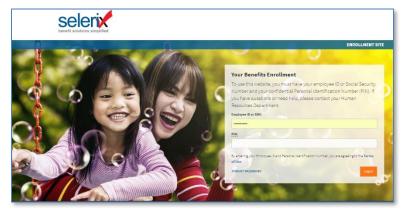

### STEP 1. Go to https://www.benselect.com/enroll.

**STEP 2.** To login, enter your employee ID and 4-digit PIN. All pins have been reset to a 4-digit default pin, which is your 2-digit birth month and the last two digits of your birth year. For example, if you were born May 21, 1973, your PIN would be "0573".

**STEP 3.** When the Welcome Page appears on your screen, that means you have successfully logged in! Follow the onscreen instruction to enroll in your benefits, find answers to your questions, download forms and more. If you experience login issues and need assistance, please contact the Benefits Section, HR at 954-828-5160.