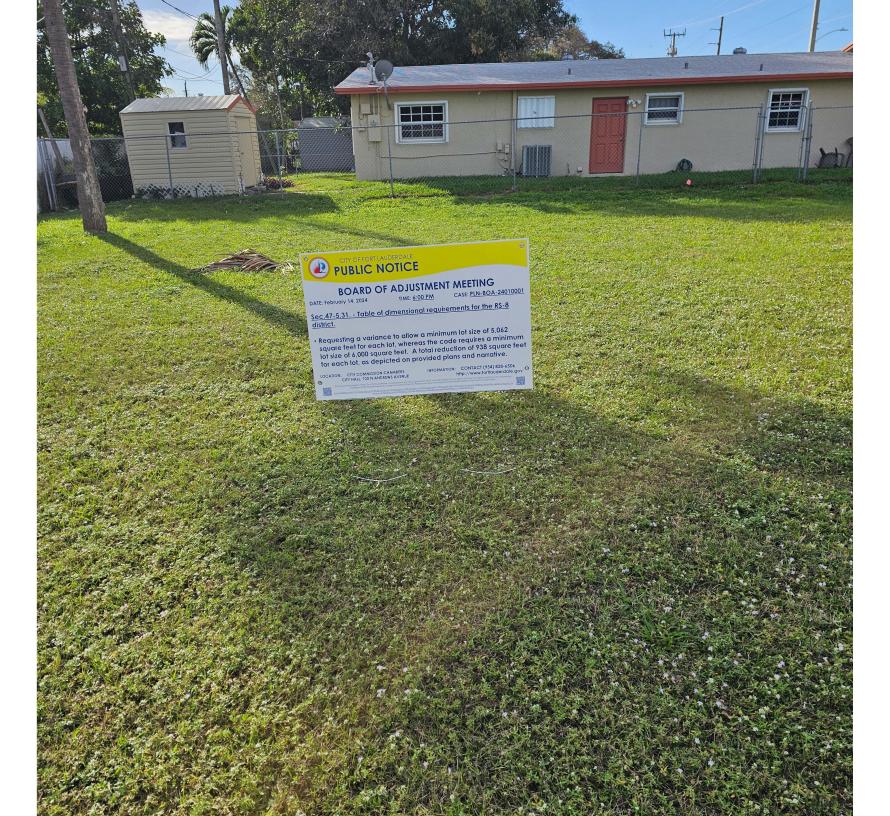

# BOARD OF ADJUSTMENT MEETING

DATE: February 14, 2024 TIME: <u>6:00 PM</u> CASE: <u>PLN-BOA-24010001</u>

<u>Sec.47-5.31. - Table of dimensional requirements for the RS-8 district.</u>

 Requesting a variance to allow a minimum lot size of 5,062 square feet for each lot, whereas the code requires a minimum lot size of 6,000 square feet. A total reduction of 938 square feet for each lot, as depicted on provided plans and narrative.

LOCATION: CITY COMMISSION CHAMBERS
CITY HALL, 100 N ANDREWS AVENUE

INFORMATION: CONTACT (954) 828-6506

http://www.fortlauderdale.gov