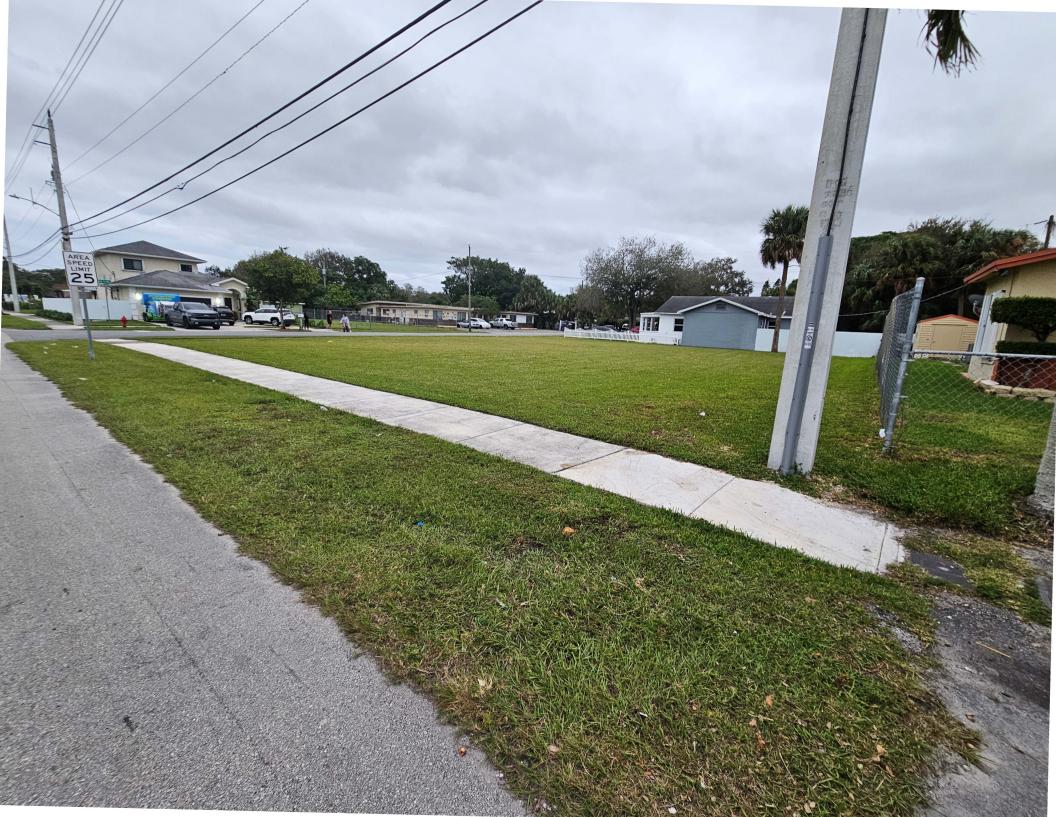

CASE: PLN-BOA-24010001
OWNER: PORTER, WINFRED J JR

AGENT: N/A

**ADDRESS:** NW 5 ST, FORT LAUDERDALE, FL 33311

LOTS 1 AND 2, BLOCK 6, DORSEY PARK FIRST ADDITION,

ACCORDING TO THE PLAT THEREOF, AS RECORDED IN PLAT BLOCK 21, PAGE 30, OF THE PUBLIC RECORDS OF BROWAARD

COUNTY, FLORIDA. (SEE SURVEY)

**ZONING DISTRICT:** RS-8 - RESIDENTIAL SINGLE FAMILY/LOW MEDIUM DENSITY

COMMISSION DISTRICT: 3

REQUESTING: <u>Sec. 47-5.31. - Table of dimensional requirements for the RS-8</u>

district.

 Requesting a variance to allow a minimum lot size of 5,062 square feet for each lot, whereas the code requires a minimum lot size of 6,000 square feet. A total reduction of 938 square feet for each lot, as depicted on provided plans and narrative.