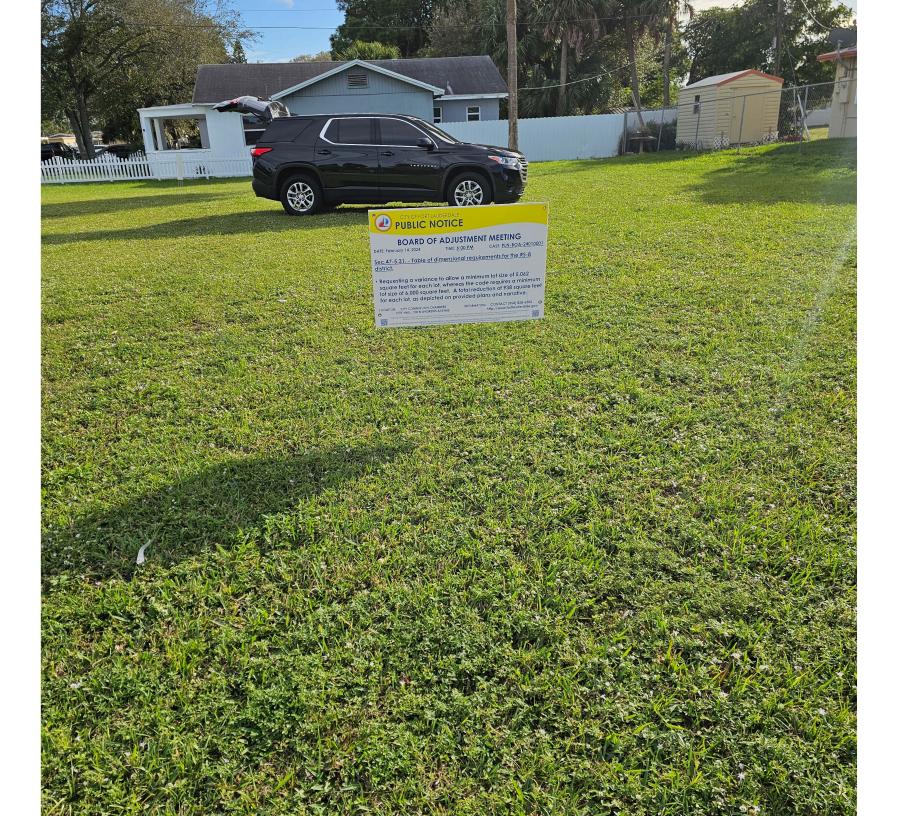

# BOARD OF ADJUSTMENT MEETING

DATE: February 14, 2024 TIME: <u>6:00 PM</u> CASE: <u>PLN-BOA-24010001</u>

<u>Sec.47-5.31. - Table of dimensional requirements for the RS-8 district.</u>

 Requesting a variance to allow a minimum lot size of 5,062 square feet for each lot, whereas the code requires a minimum lot size of 6,000 square feet. A total reduction of 938 square feet for each lot, as depicted on provided plans and narrative.

LOCATION: CITY COMMISSION CHAMBERS
CITY HALL, 100 N ANDREWS AVENUE

INFORMATION: CONTACT (954) 828-6506

http://www.fortlauderdale.gov