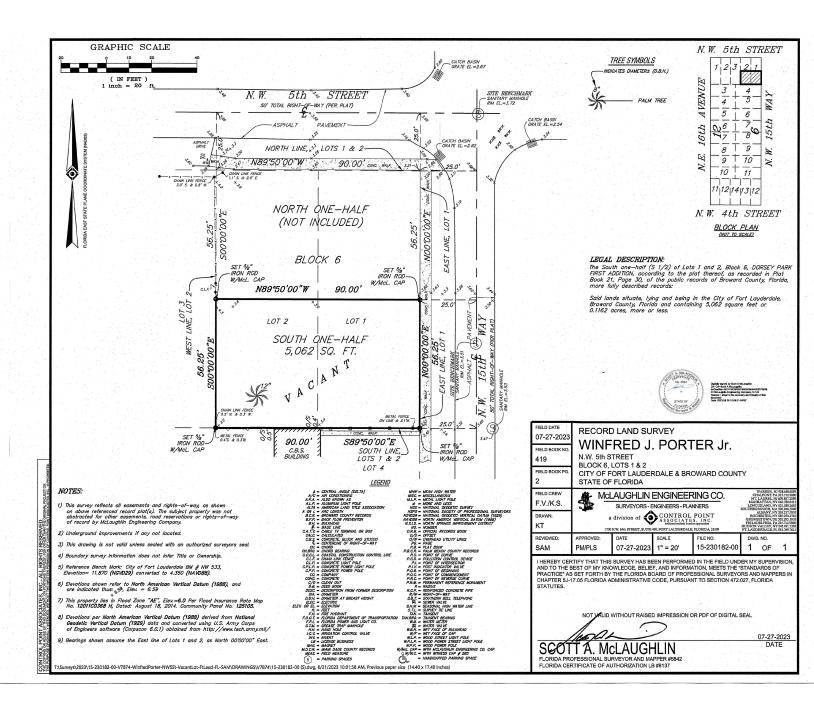

CASE: PLN-BOA-24010001
OWNER: PORTER, WINFRED J JR

AGENT: N/A

**ADDRESS:** NW 5 ST, FORT LAUDERDALE, FL 33311

LOTS 1 AND 2, BLOCK 6, DORSEY PARK FIRST ADDITION,

ACCORDING TO THE PLAT THEREOF, AS RECORDED IN PLAT BLOCK 21, PAGE 30, OF THE PUBLIC RECORDS OF BROWAARD

COUNTY, FLORIDA. (SEE SURVEY)

**ZONING DISTRICT:** RS-8 - RESIDENTIAL SINGLE FAMILY/LOW MEDIUM DENSITY

COMMISSION DISTRICT: 3

REQUESTING: <u>Sec. 47-5.31. - Table of dimensional requirements for the RS-8</u>

district.

 Requesting a variance to allow a minimum lot size of 5,062 square feet for each lot, whereas the code requires a minimum lot size of 6,000 square feet. A total reduction of 938 square feet for each lot, as depicted on provided plans and narrative.