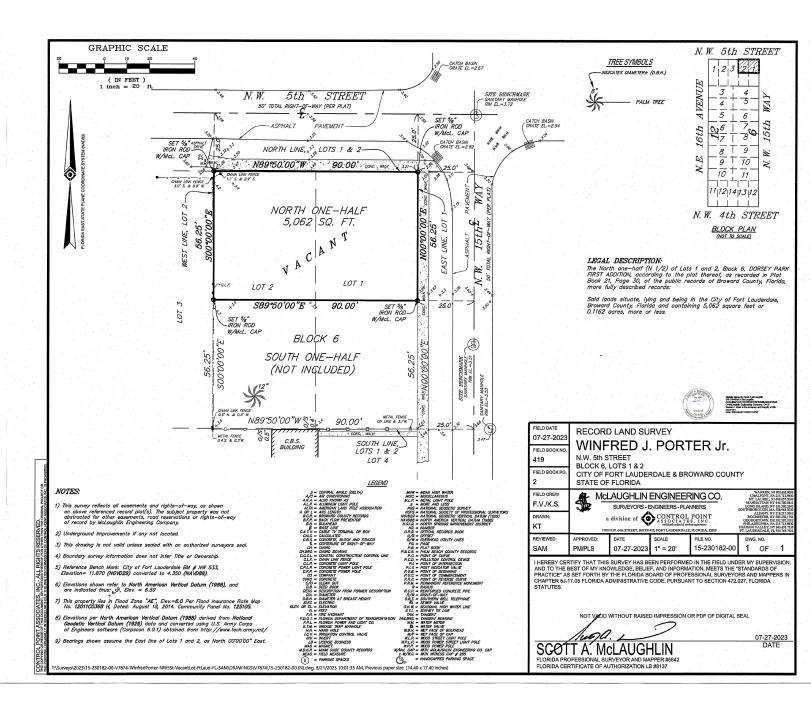

CASE: PLN-BOA-24010001
OWNER: PORTER, WINFRED J JR

AGENT: N/A

**ADDRESS:** NW 5 ST, FORT LAUDERDALE, FL 33311

LOTS 1 AND 2, BLOCK 6, DORSEY PARK FIRST ADDITION,

ACCORDING TO THE PLAT THEREOF, AS RECORDED IN PLAT BLOCK 21, PAGE 30, OF THE PUBLIC RECORDS OF BROWAARD

COUNTY, FLORIDA. (SEE SURVEY)

**ZONING DISTRICT:** RS-8 - RESIDENTIAL SINGLE FAMILY/LOW MEDIUM DENSITY

COMMISSION DISTRICT: 3

REQUESTING: <u>Sec. 47-5.31. - Table of dimensional requirements for the RS-8</u>

district.

 Requesting a variance to allow a minimum lot size of 5,062 square feet for each lot, whereas the code requires a minimum lot size of 6,000 square feet. A total reduction of 938 square feet for each lot, as depicted on provided plans and narrative.