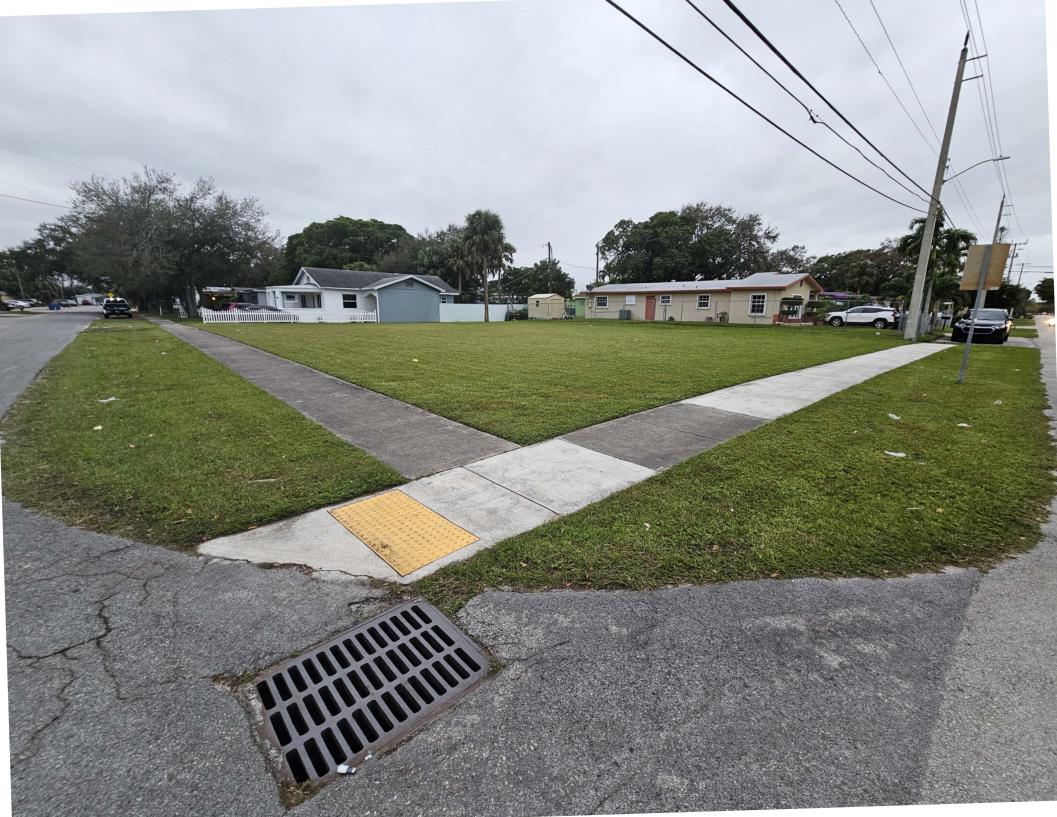

CASE: PLN-BOA-24010001
OWNER: PORTER, WINFRED J JR

AGENT: N/A

**ADDRESS:** NW 5 ST, FORT LAUDERDALE, FL 33311

LOTS 1 AND 2, BLOCK 6, DORSEY PARK FIRST ADDITION,

ACCORDING TO THE PLAT THEREOF, AS RECORDED IN PLAT BLOCK 21, PAGE 30, OF THE PUBLIC RECORDS OF BROWAARD

COUNTY, FLORIDA. (SEE SURVEY)

**ZONING DISTRICT:** RS-8 - RESIDENTIAL SINGLE FAMILY/LOW MEDIUM DENSITY

COMMISSION DISTRICT: 3

REQUESTING: <u>Sec. 47-5.31. - Table of dimensional requirements for the RS-8</u>

district.

 Requesting a variance to allow a minimum lot size of 5,062 square feet for each lot, whereas the code requires a minimum lot size of 6,000 square feet. A total reduction of 938 square feet for each lot, as depicted on provided plans and narrative.