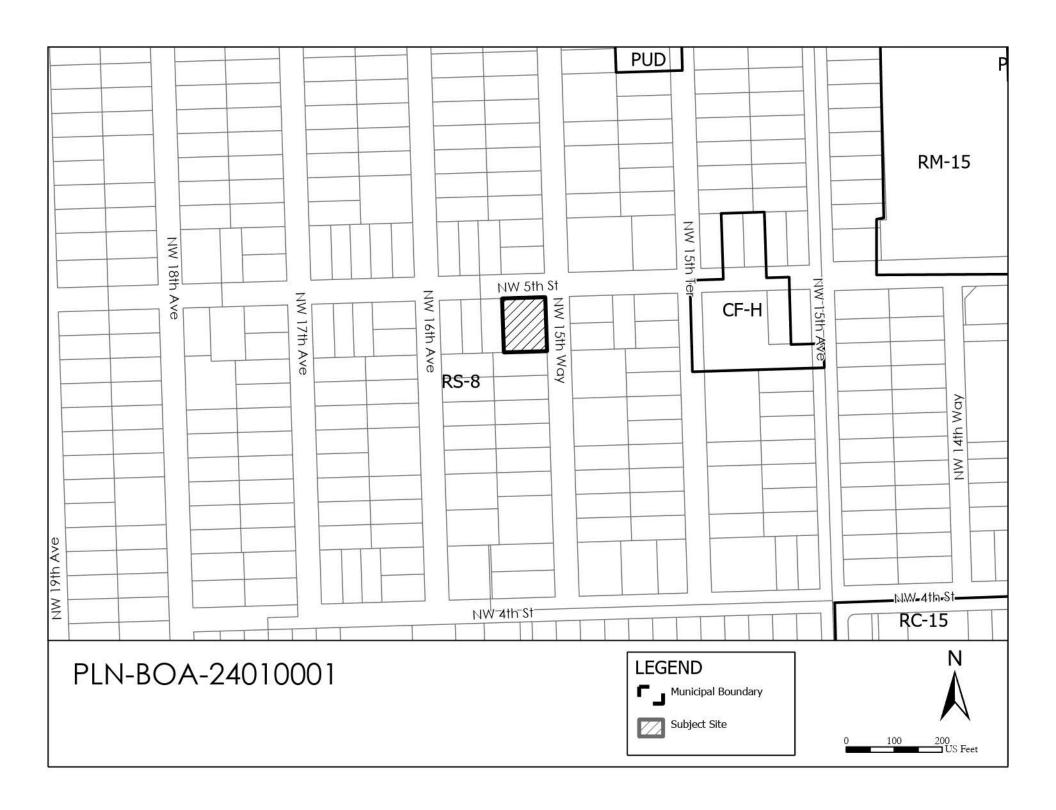

CASE: PLN-BOA-24010001
OWNER: PORTER, WINFRED J JR

AGENT: N/A

**ADDRESS:** NW 5 ST, FORT LAUDERDALE, FL 33311

LOTS 1 AND 2, BLOCK 6, DORSEY PARK FIRST ADDITION,

ACCORDING TO THE PLAT THEREOF, AS RECORDED IN PLAT BLOCK 21, PAGE 30, OF THE PUBLIC RECORDS OF BROWAARD

COUNTY, FLORIDA. (SEE SURVEY)

**ZONING DISTRICT:** RS-8 - RESIDENTIAL SINGLE FAMILY/LOW MEDIUM DENSITY

COMMISSION DISTRICT: 3

REQUESTING: <u>Sec. 47-5.31. - Table of dimensional requirements for the RS-8</u>

# **CASE: PLN-BOA-24010001**