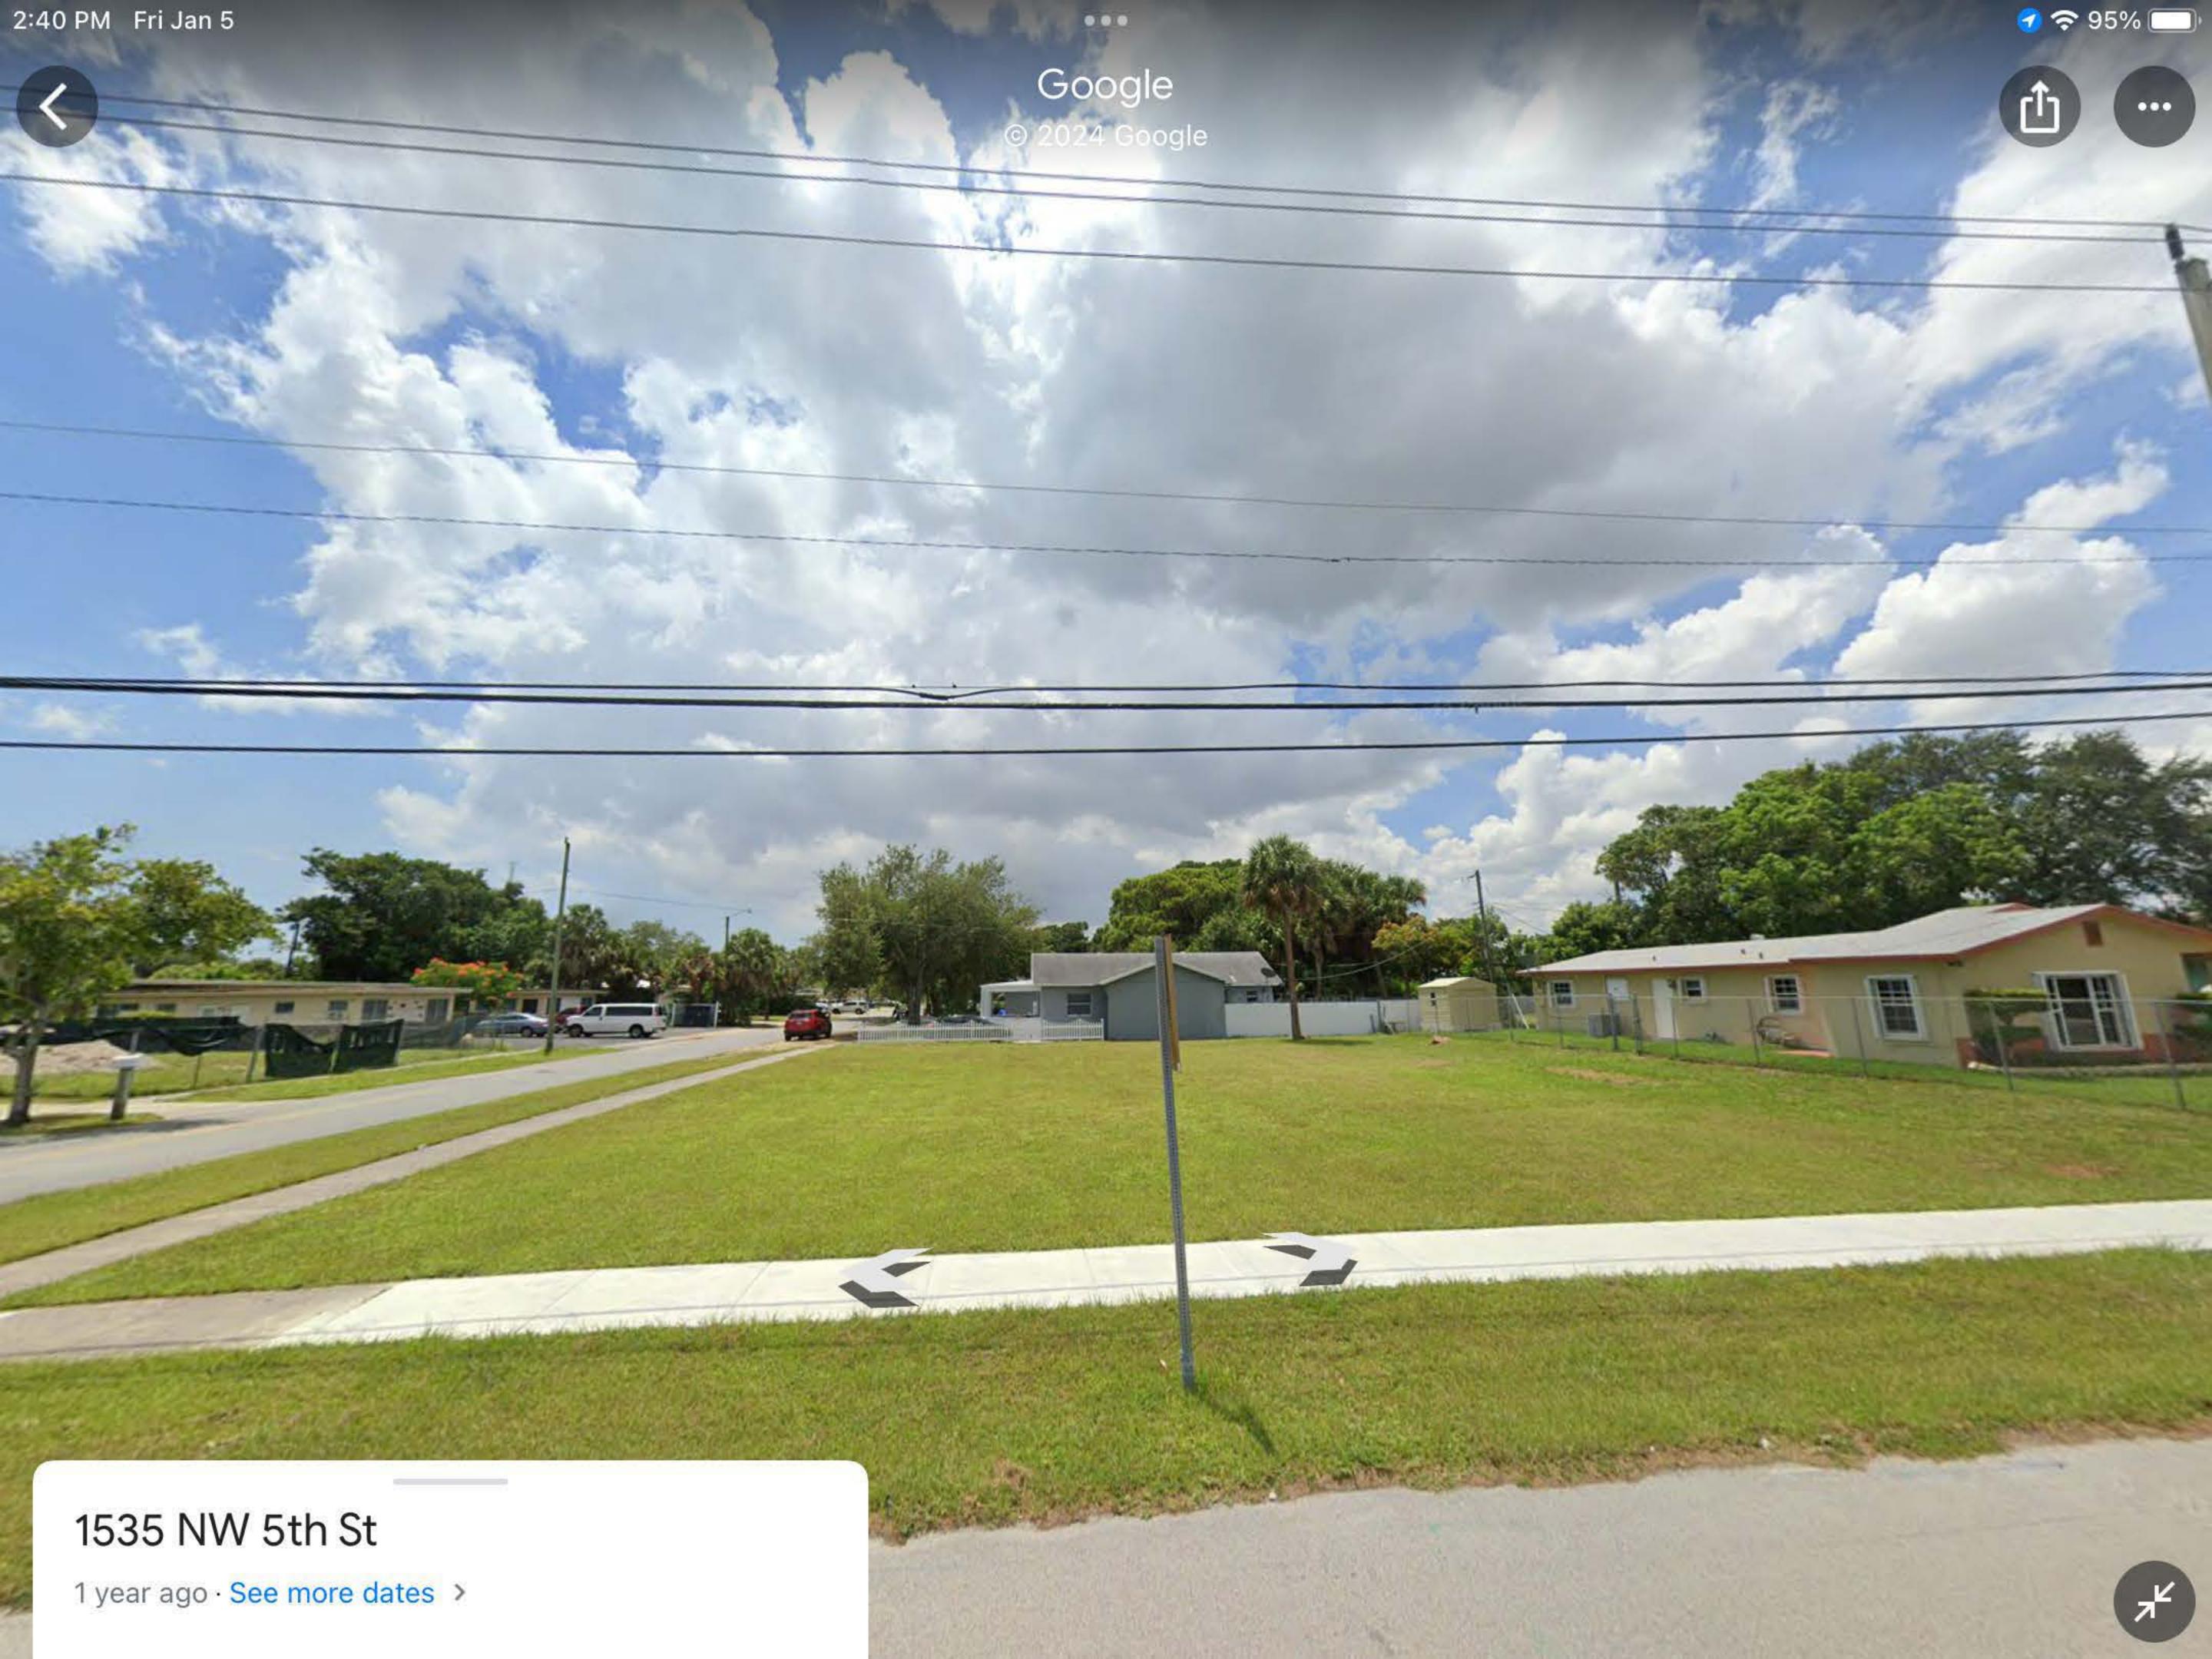

CASE: PLN-BOA-24010001
OWNER: PORTER, WINFRED J JR

AGENT: N/A

**ADDRESS:** NW 5 ST, FORT LAUDERDALE, FL 33311

LOTS 1 AND 2, BLOCK 6, DORSEY PARK FIRST ADDITION,

ACCORDING TO THE PLAT THEREOF, AS RECORDED IN PLAT BLOCK 21, PAGE 30, OF THE PUBLIC RECORDS OF BROWAARD

COUNTY, FLORIDA. (SEE SURVEY)

**ZONING DISTRICT:** RS-8 - RESIDENTIAL SINGLE FAMILY/LOW MEDIUM DENSITY

COMMISSION DISTRICT: 3

REQUESTING: <u>Sec. 47-5.31. - Table of dimensional requirements for the RS-8</u>

district.

 Requesting a variance to allow a minimum lot size of 5,062 square feet for each lot, whereas the code requires a minimum lot size of 6,000 square feet. A total reduction of 938 square feet for each lot, as depicted on provided plans and narrative.