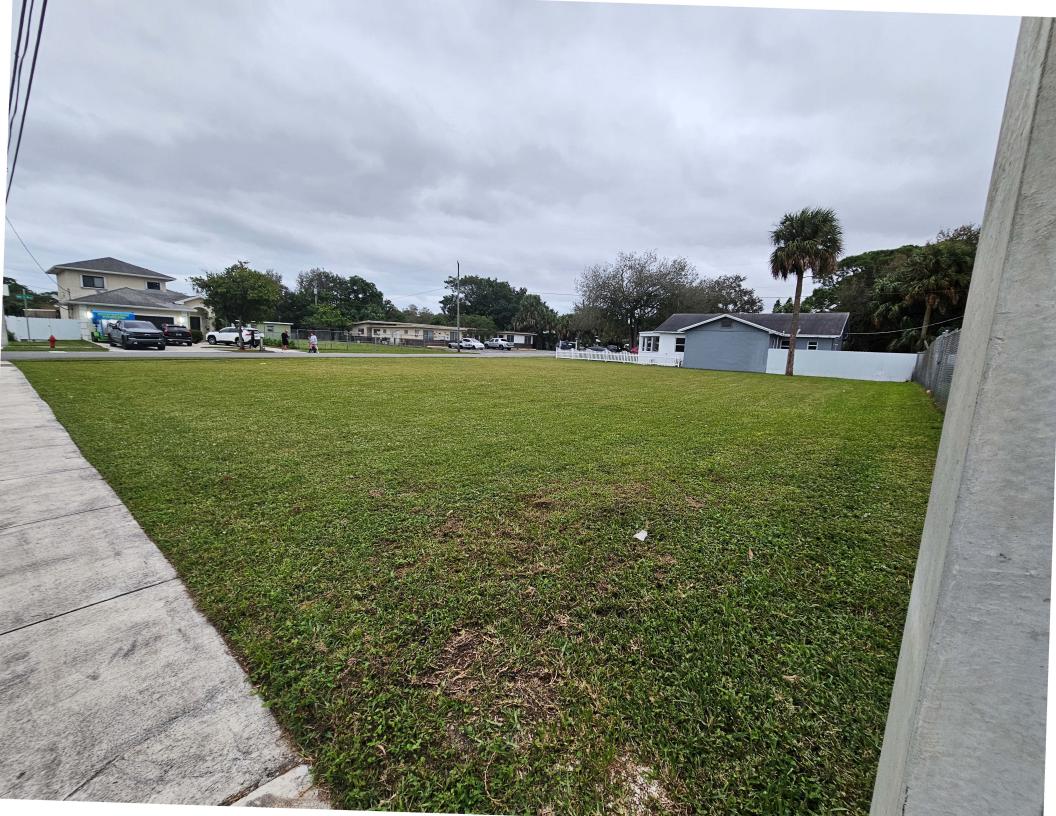

CASE: PLN-BOA-24010001
OWNER: PORTER, WINFRED J JR

AGENT: N/A

**ADDRESS:** NW 5 ST, FORT LAUDERDALE, FL 33311

LOTS 1 AND 2, BLOCK 6, DORSEY PARK FIRST ADDITION,

ACCORDING TO THE PLAT THEREOF, AS RECORDED IN PLAT BLOCK 21, PAGE 30, OF THE PUBLIC RECORDS OF BROWAARD

COUNTY, FLORIDA. (SEE SURVEY)

**ZONING DISTRICT:** RS-8 - RESIDENTIAL SINGLE FAMILY/LOW MEDIUM DENSITY

COMMISSION DISTRICT: 3

REQUESTING: <u>Sec. 47-5.31. - Table of dimensional requirements for the RS-8</u>

district.

 Requesting a variance to allow a minimum lot size of 5,062 square feet for each lot, whereas the code requires a minimum lot size of 6,000 square feet. A total reduction of 938 square feet for each lot, as depicted on provided plans and narrative.