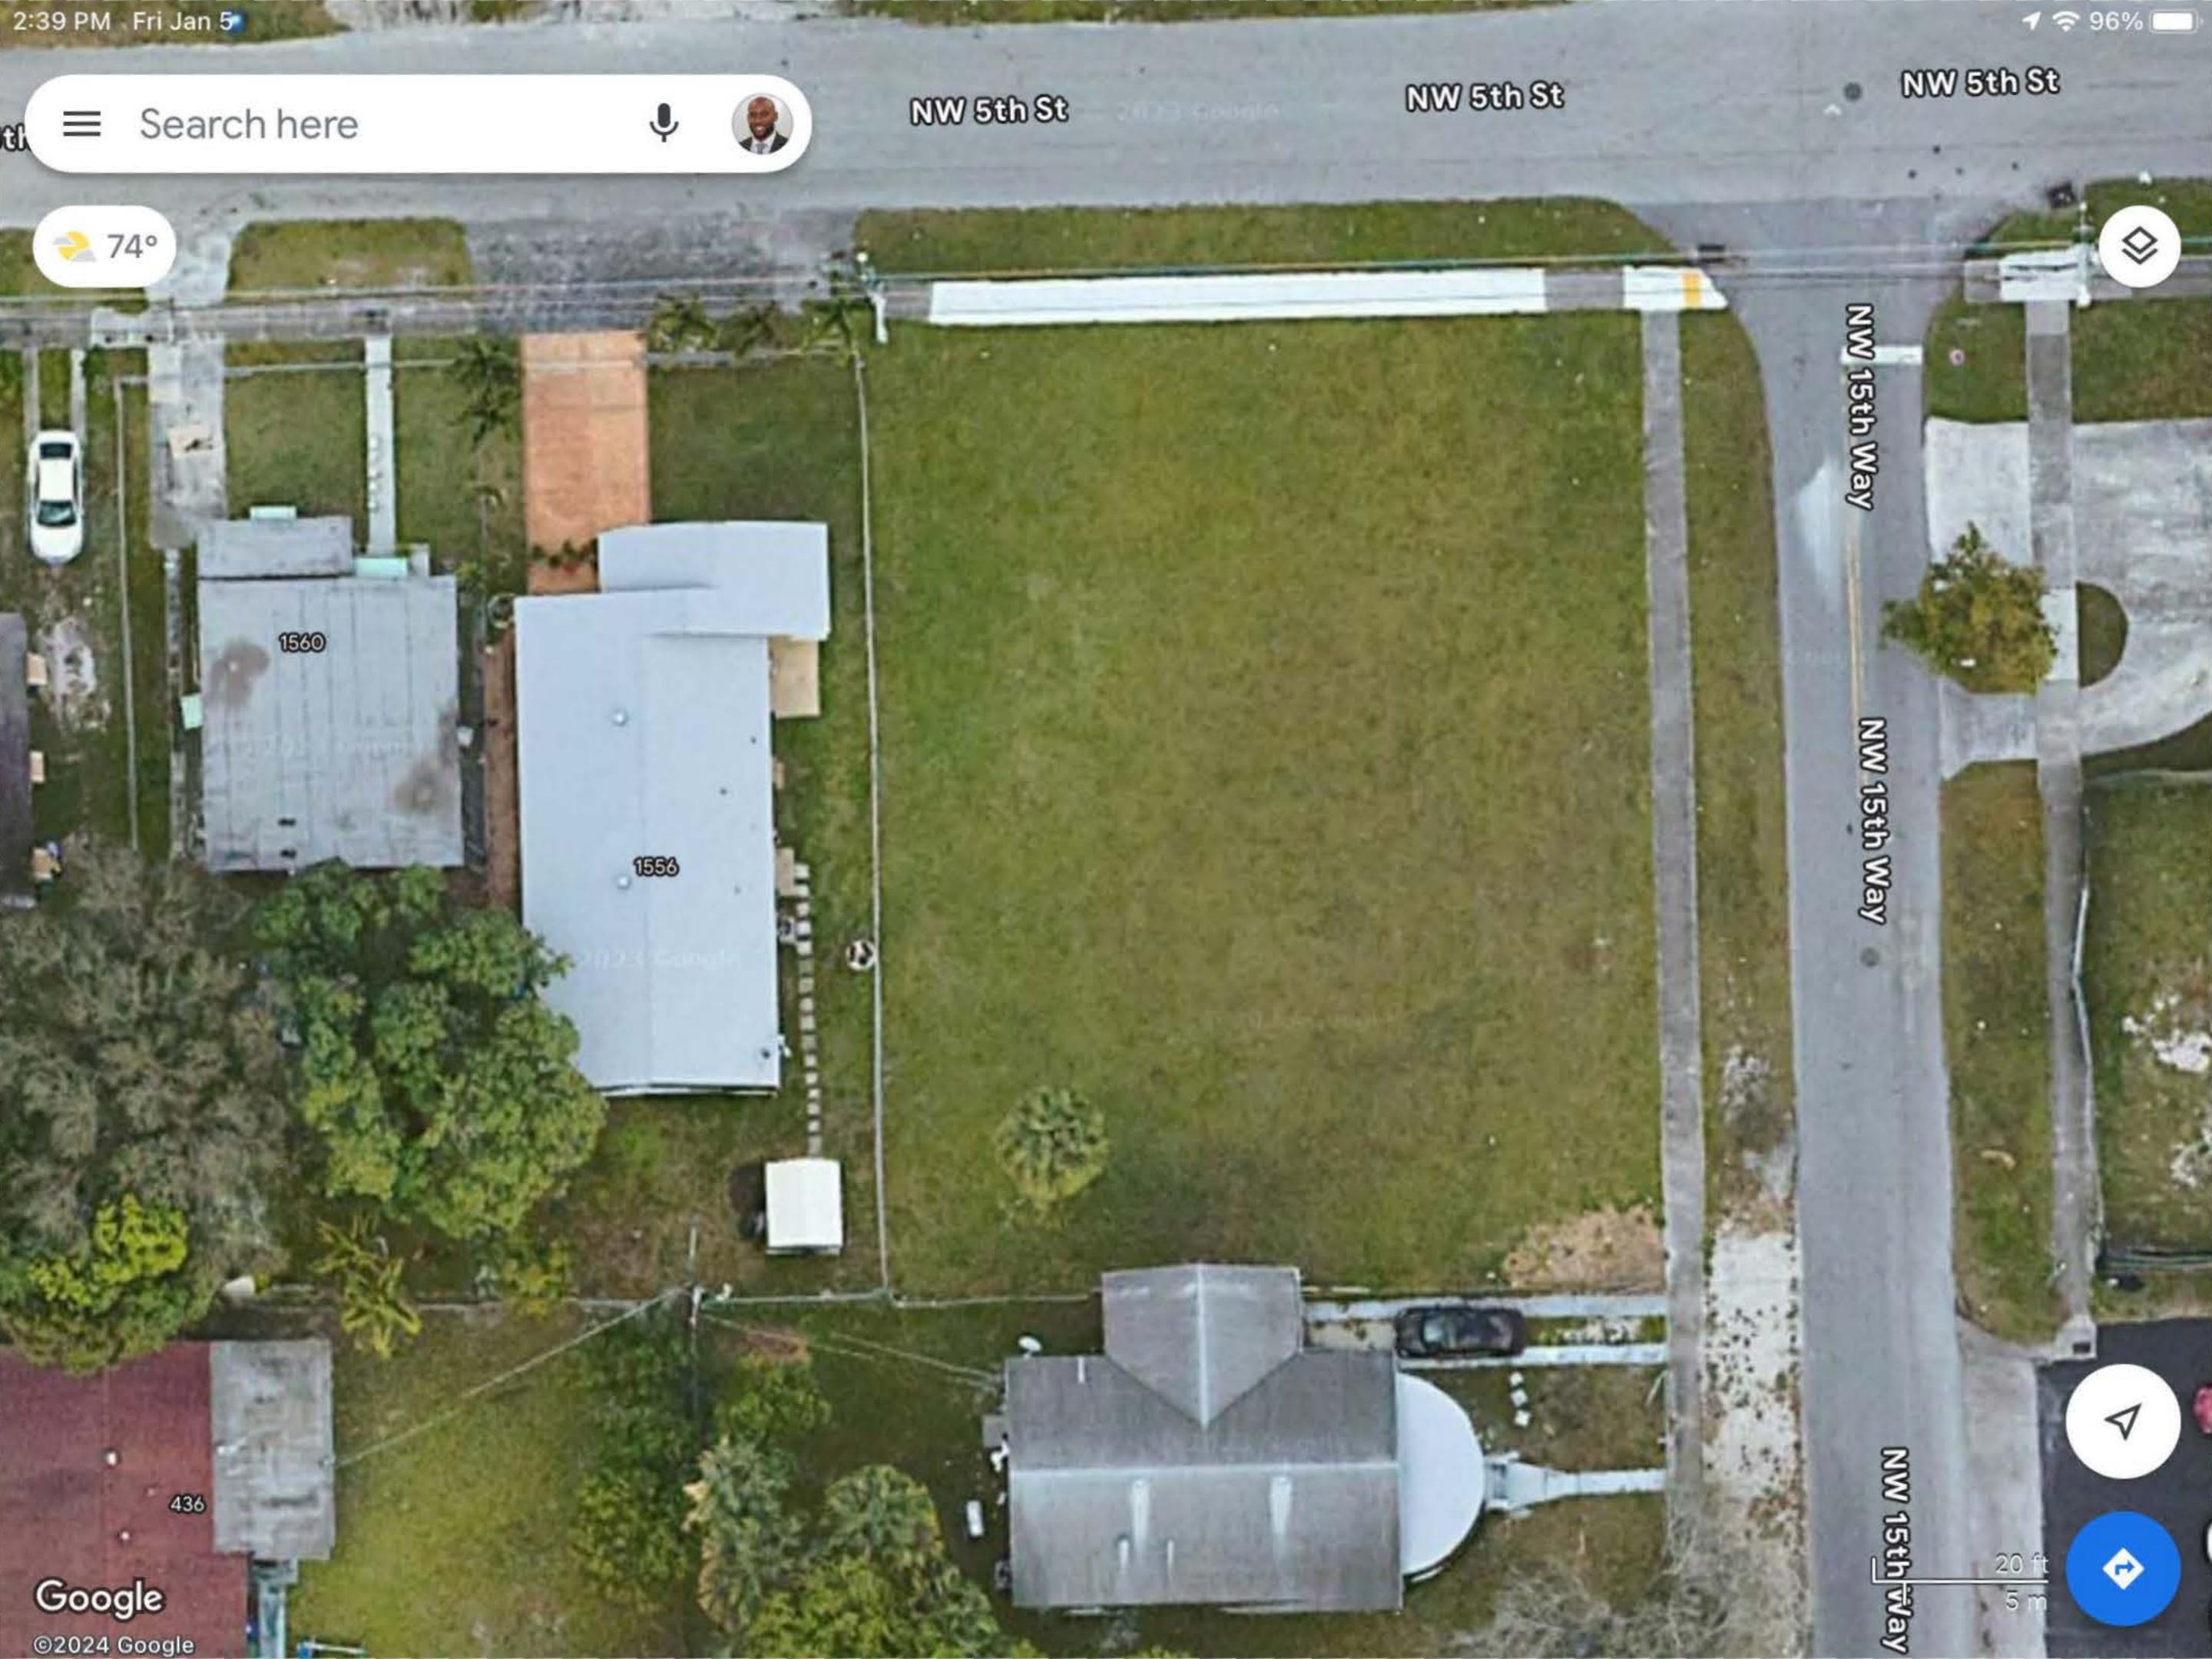

CASE: PLN-BOA-24010001
OWNER: PORTER, WINFRED J JR

AGENT: N/A

**ADDRESS:** NW 5 ST, FORT LAUDERDALE, FL 33311

LOTS 1 AND 2, BLOCK 6, DORSEY PARK FIRST ADDITION,

ACCORDING TO THE PLAT THEREOF, AS RECORDED IN PLAT BLOCK 21, PAGE 30, OF THE PUBLIC RECORDS OF BROWAARD

COUNTY, FLORIDA. (SEE SURVEY)

**ZONING DISTRICT:** RS-8 - RESIDENTIAL SINGLE FAMILY/LOW MEDIUM DENSITY

COMMISSION DISTRICT: 3

REQUESTING: <u>Sec. 47-5.31. - Table of dimensional requirements for the RS-8</u>

district.

 Requesting a variance to allow a minimum lot size of 5,062 square feet for each lot, whereas the code requires a minimum lot size of 6,000 square feet. A total reduction of 938 square feet for each lot, as depicted on provided plans and narrative.