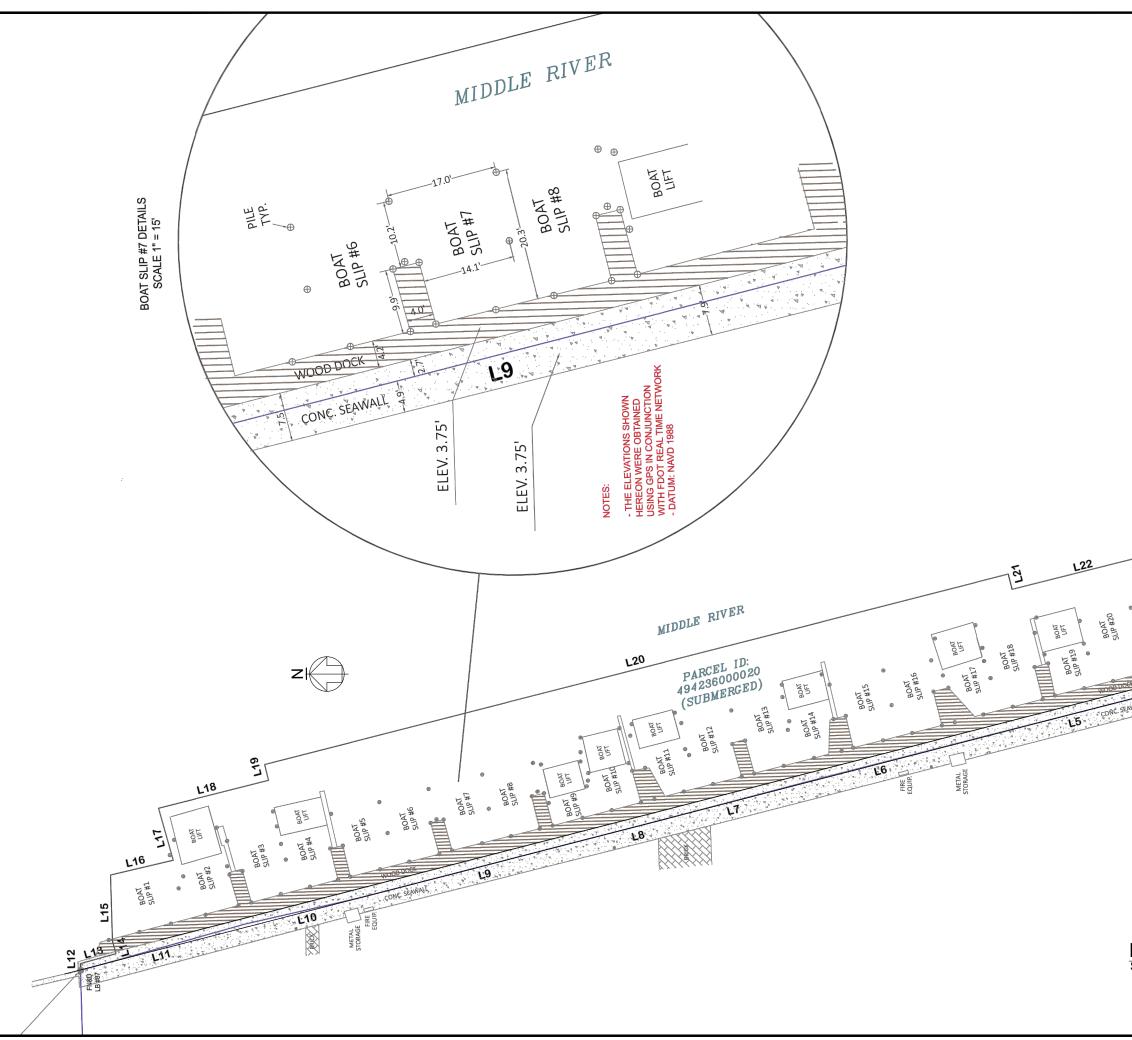

| 1480 N FEDERAL HWY |
|--------------------|
| 4942 36 AL 0920    |
| RIVA CONDOMINIUM   |
| FTL                |
|                    |

| Existing Use         |                     |                         |
|----------------------|---------------------|-------------------------|
| Land Use             |                     |                         |
| Zoning               | 10.02               |                         |
| Proposed Application | requesting land use | amendments and rezoning |