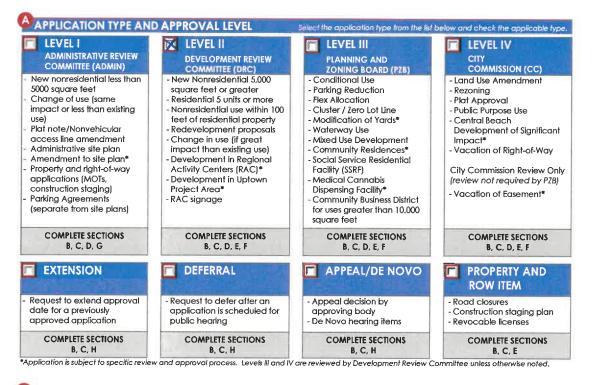

**URBAN DESIGN AND PLANNING DIVISION** 

DEVELOPMENT APPLICATION FORM

Application Form: All Applications | Rev. 03/10/2022

INSTRUCTIONS: The following information is required pursuant to the City's Unified Land Development Regulations (ULDR). The development application form must be filled out accurately and all applicable sections must be completed. Only completed the sections indicated for application type with N/A for those section items not applicable. Refer to "Specifications for Plan Submittal" by application type for information requirements for submittal. Select the application type and approval level in SECTION A and complete the sections specified.