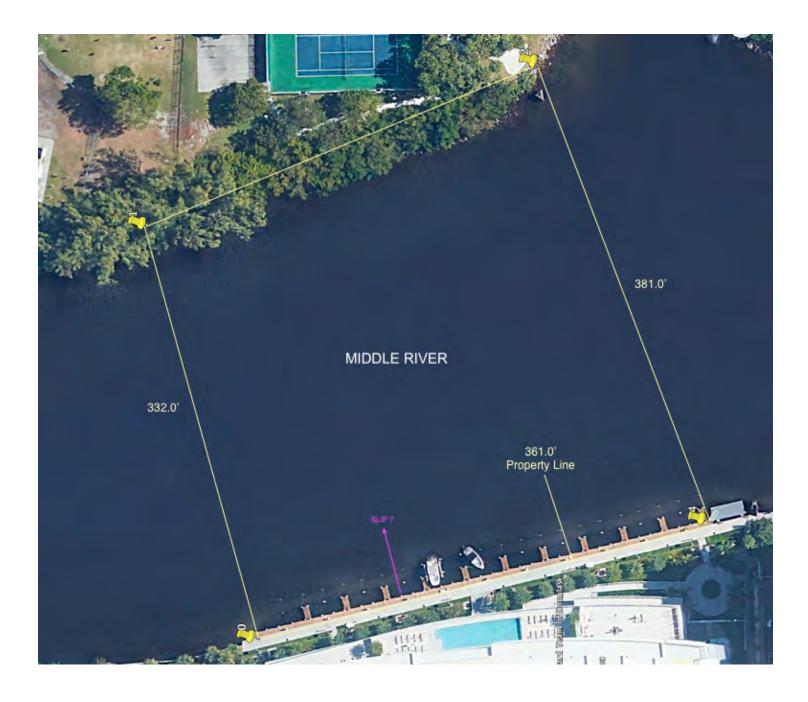

removal of the extension and boat lift in the event that you should breach the terms of this proposal.
- 6. You shall obtain insurance coverage for the extension and boat lift.
  - a. The Association shall be named as an additional insured for any insurance policy(s) for the extension and boat lift.
- 7. In the event of a hurricane or other severe weather event, you shall take all reasonable precautions necessary to secure the extension and boat lift.

By signing the signature portions of this correspondence, each party agrees to the terms of the proposal stated herein. The proposal may be executed in counterparts.

RIVA FORT LAUDERDALE CONDOMINIUM ASSOCIATION, INC.

/ Howard Braverman Name

- 1

President Signature

BOISJOLI DS. ature

REALEE BIRON 20 Signature

# EXHIBIT "A"

1

.













# 1180 NORTH FEDERAL HWY (UNIT 1502 / SLIP 7) APPLICATION FOR DRC PROCESS COMPLETION



### CITY OF FORT LAUDERDALE MARINE FACILITIES

### APPLICATION FOR WATERWAY PERMITS, WAIVERS AND LICENSES

Any agreement with the City of Fort Lauderdale and other parties, such as, but not limited to, licenses, permits and approvals involving municipal docking facilities or private uses in the waterways as regulated by Section 8 of the City Code of Ordinances or Section 47-19.3 of the City's Urban Land Development Regulations, shall be preceded by the execution and filing of the following application form available at the Office of the Supervisor of Marine Facilities. The completed application must be presented with the applicable processing fee paid before the agreement is prepared or the appl