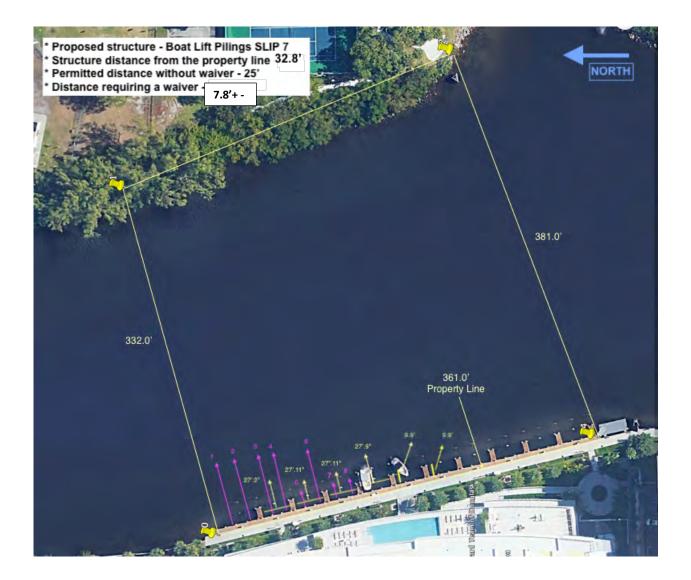

| Project Name                                | BIRON BOAT  | UFT INSTALLATION                                                                             |
|---------------------------------------------|-------------|----------------------------------------------------------------------------------------------|
| Project Description<br>(Describe in detail) | BOAT LIFT   | INSTALLATION                                                                                 |
| Estimated Project Cost                      | \$64,439.00 | (Estimated total project cost including land costs for all new development applications only |
| Waterway Use                                |             | Traffic Study Required                                                                       |
| Flex Units Request                          |             | Parking Reduction                                                                            |
| Commercial Flex Acreage                     |             | Public Participation                                                                         |
| Residentiai Uses                            |             | Non-Residential Uses                                                                         |
| Single Family                               |             | Commercial                                                                                   |
| Townhouses                                  |             | Restaurant                                                                                   |
| Multifamily                                 |             | Office                                                                                       |
| Cluster/Zero Lot Line                       |             | Industria                                                                                    |
| Other                                       |             | Other                                                                                        |
| Total (dwelling onits)                      |             | Total (square feet)                                                                          |