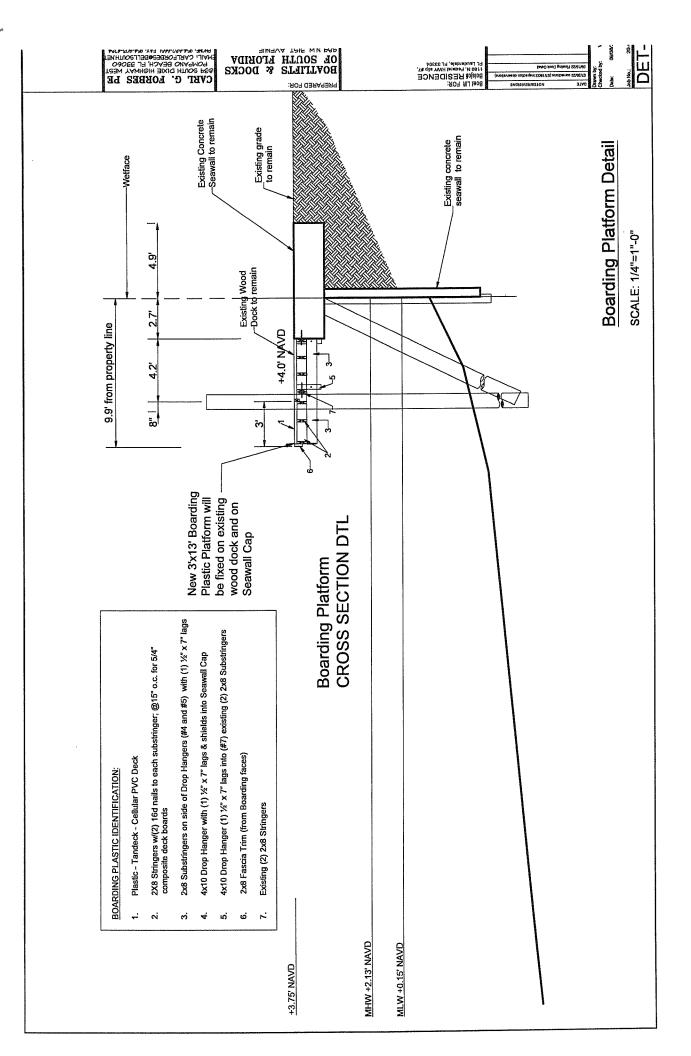

| Project Name                                | BIRON BOAT  | UFT INSTALLATION                                                                             |
|---------------------------------------------|-------------|----------------------------------------------------------------------------------------------|
| Project Description<br>(Describe in detail) | BOAT LIFT   | INSTALLATION                                                                                 |
| Estimated Project Cost                      | \$64,439.00 | (Estimated total project cost including land costs for all new development applications only |
| Waterway Use                                |             | Traffic Study Required                                                                       |
| Flex Units Request                          |             | Parking Reduction                                                                            |
| Commercial Flex Acreage                     |             | Public Participation                                                                         |
| Residentiai Uses                            |             | Non-Residential Uses                                                                         |
| Single Family                               |             | Commercial                                                                                   |
| Townhouses                                  |             | Restaurant                                                                                   |
| Multifamily                                 |             | Office                                                                                       |
| Cluster/Zero Lot Line                       |             | Industria                                                                                    |
| Other                                       |             | Other                                                                                        |
| Total (dwelling onits)                      |             | Total (square feet)                                                                          |