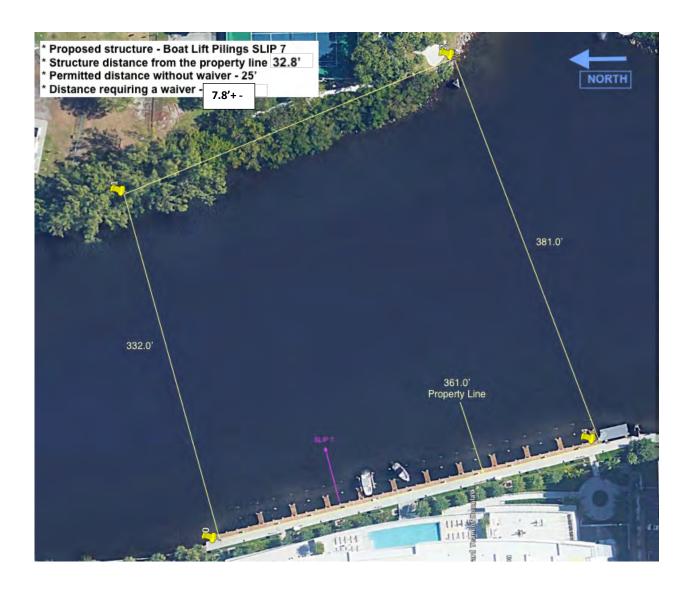

| Project Name                                | BIRON BOAT  | UFT INSTALLATION                                                                             |
|---------------------------------------------|-------------|----------------------------------------------------------------------------------------------|
| Project Description<br>(Describe in detail) | BOAT LIFT   | INSTALLATION                                                                                 |
| Estimated Project Cost                      | \$64,439.00 | (Estimated total project cost including land costs for all new development applications only |
| Waterway Use                                |             | Traffic Study Required                                                                       |
| Flex Units Request                          |             | Parking Reduction                                                                            |
| Commercial Flex Acreage                     |             | Public Participation                                                                         |
| Residentiai Uses                            |             | Non-Residential Uses                                                                         |
| Single Family                               |             | Commercial                                                                                   |
| Townhouses                                  |             | Restaurant                                                                                   |
| Multifamily                                 |             | Office                                                                                       |
| Cluster/Zero Lot Line                       |             | Industria                                                                                    |
| Other                                       |             | Other                                                                                        |
| Total (dwelling onits)                      |             | Total (square feet)                                                                          |