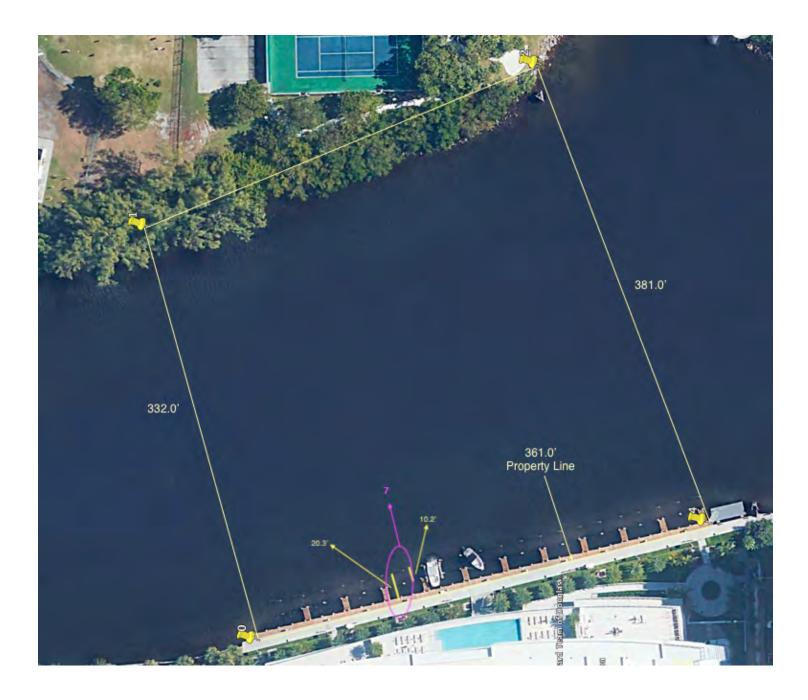

emoval of the extension and boat lift in the event that you should breach the terms of this proposal.
- 6. You shall obtain insurance coverage for the extension and boat lift.
  - a. The Association shall be named as an additional insured for any insurance policy(s) for the extension and boat lift.
- 7. In the event of a hurricane or other severe weather event, you shall take all reasonable precautions necessary to secure the extension and boat lift.

By signing the signature portions of this correspondence, each party agrees to the terms of the proposal stated herein. The proposal may be executed in counterparts.

RIVA FORT LAUDERDALE CONDOMINIUM ASSOCIATION, INC.

/ Howard Braverman Name

- 1

President Signature

BOISJOLI DS. ature

REALEE BIRON 20 Signature

# EXHIBIT "A"

1

.













# 1180 NORTH FEDERAL HWY (UNIT 1502 / SLIP 7) APPLICATION FOR DRC PROCESS COMPLETION



### CITY OF FORT LAUDERDALE MARINE FACILITIES

### APPLICATION FOR WATERWAY PERMITS, WAIVERS AND LICENSES

Any agreement with the City of Fort Lauderdale and other parties, such as, but not limited to, licenses, permits and approvals involving municipal docking facilities or private uses in the waterways as regulated by Section 8 of the City Code of Ordinances or Section 47-19.3 of the City's Urban Land Development Regulations, shall be preceded by the execution and filing of the following application form available at the Office of the Supervisor of Marine Facilities. The completed application must be presented with the applicable processing fee paid before the agreement is prepared or the applic