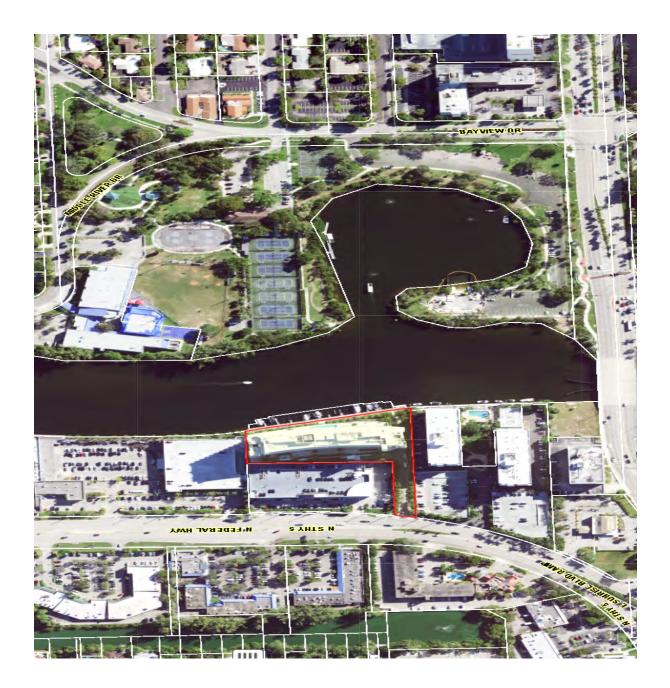

| 1480 N FEDERAL HWY |
|--------------------|
| 4942 36 AL 0920    |
| RIVA CONDOMINIUM   |
| FTL                |
|                    |

| Existing Use         |                     |                         |
|----------------------|---------------------|-------------------------|
| Land Use             |                     |                         |
| Zoning               | 10.02               |                         |
| Proposed Application | requesting land use | amendments and rezoning |

| Project Name                                | BIRON BOAT  | UFT INSTALLATION                                                                             |
|---------------------------------------------|-------------|----------------------------------------------------------------------------------------------|
| Project Description<br>(Describe in detail) | BOAT LIFT   | INSTALLATION                                                                                 |
| Estimated Project Cost                      | \$64,439.00 | (Estimated total project cost including land costs for all new development applications only |
| Waterway Use                                |             | Traffic Study Required                                                                       |
| Flex Units Request                          |             | Parking Reduction                                                                            |
| Commercial Flex Acreage                     |             | Public Participation                                                                         |
| Residentiai Uses                            |             | Non-Residential Uses                                                                         |
| Single Family                               |             | Commercial                                                                                   |
| Townhouses                                  |             | Restaurant                                                                                   |
| Multifamily                                 |             | Office                                                                                       |
| Cluster/Zero Lot Line                       |             | Industria                                                                                    |
| Other                                       |             | Other                                                                                        |
| Total (dwelling onits)                      |             | Total (square feet)                                                                          |