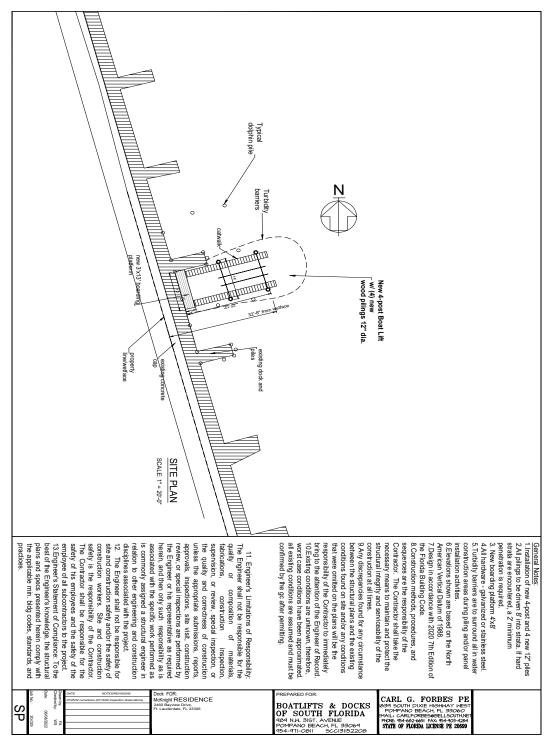

| Project Name                                | BIRON BOAT  | UFT INSTALLATION                                                                             |
|---------------------------------------------|-------------|----------------------------------------------------------------------------------------------|
| Project Description<br>(Describe in detail) | BOAT LIFT   | INSTALLATION                                                                                 |
| Estimated Project Cost                      | \$64,439.00 | (Estimated total project cost including land costs for all new development applications only |
| Waterway Use                                |             | Traffic Study Required                                                                       |
| Flex Units Request                          |             | Parking Reduction                                                                            |
| Commercial Flex Acreage                     |             | Public Participation                                                                         |
| Residentiai Uses                            |             | Non-Residential Uses                                                                         |
| Single Family                               |             | Commercial                                                                                   |
| Townhouses                                  |             | Restaurant                                                                                   |
| Multifamily                                 |             | Office                                                                                       |
| Cluster/Zero Lot Line                       |             | Industria                                                                                    |
| Other                                       |             | Other                                                                                        |
| Total (dwelling onits)                      |             | Total (square feet)                                                                          |