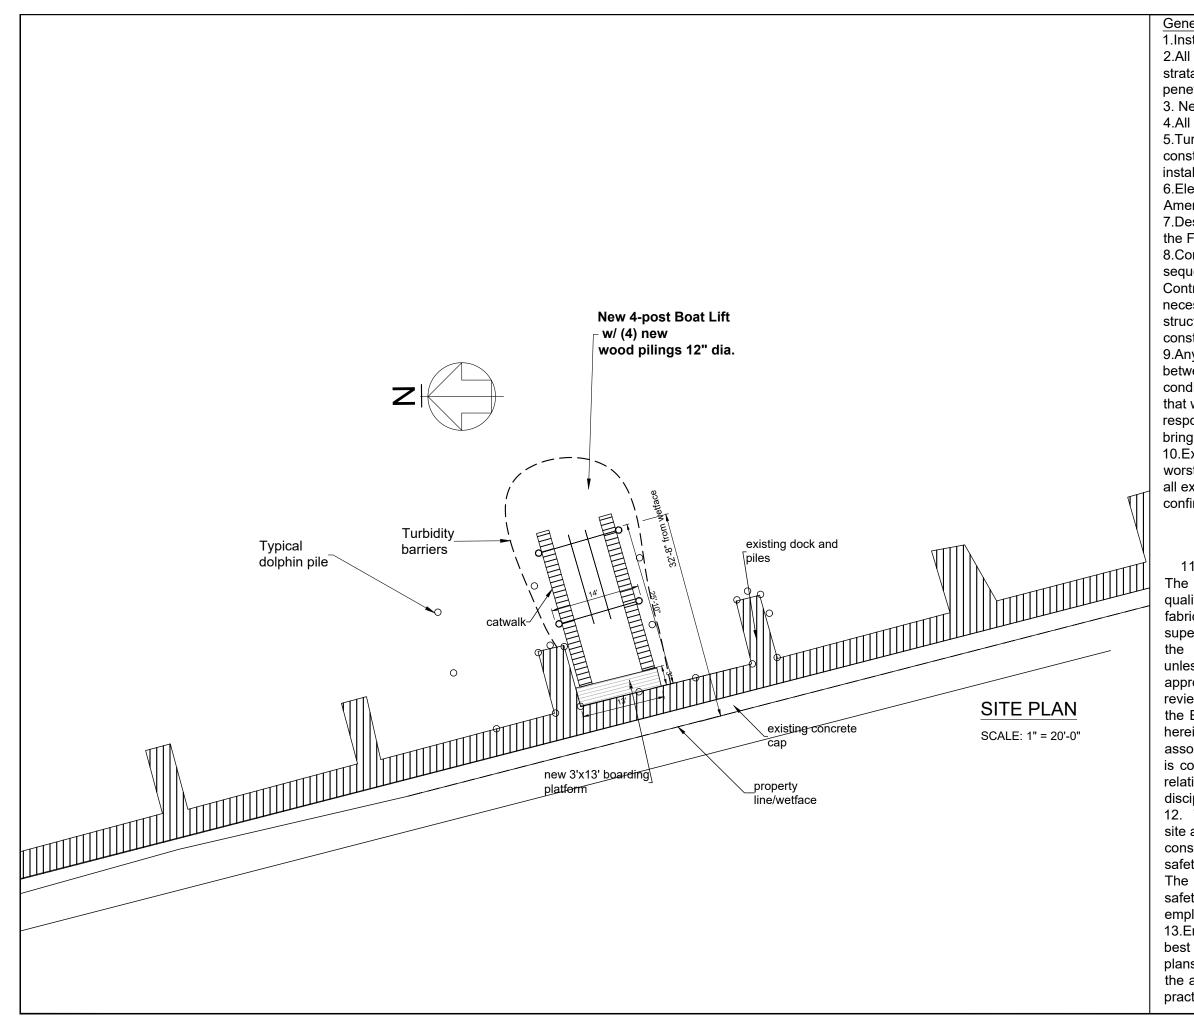

| Project Name                                | BIRON BOAT  | UFT INSTALLATION                                                                             |
|---------------------------------------------|-------------|----------------------------------------------------------------------------------------------|
| Project Description<br>(Describe in detail) | BOAT LIFT   | INSTALLATION                                                                                 |
| Estimated Project Cost                      | \$64,439.00 | (Estimated total project cost including land costs for all new development applications only |
| Waterway Use                                |             | Traffic Study Required                                                                       |
| Flex Units Request                          |             | Parking Reduction                                                                            |
| Commercial Flex Acreage                     |             | Public Participation                                                                         |
| Residentiai Uses                            |             | Non-Residential Uses                                                                         |
| Single Family                               |             | Commercial                                                                                   |
| Townhouses                                  |             | Restaurant                                                                                   |
| Multifamily                                 |             | Office                                                                                       |
| Cluster/Zero Lot Line                       |             | Industria                                                                                    |
| Other                                       |             | Other                                                                                        |
| Total (dwelling onits)                      |             | Total (square feet)                                                                          |