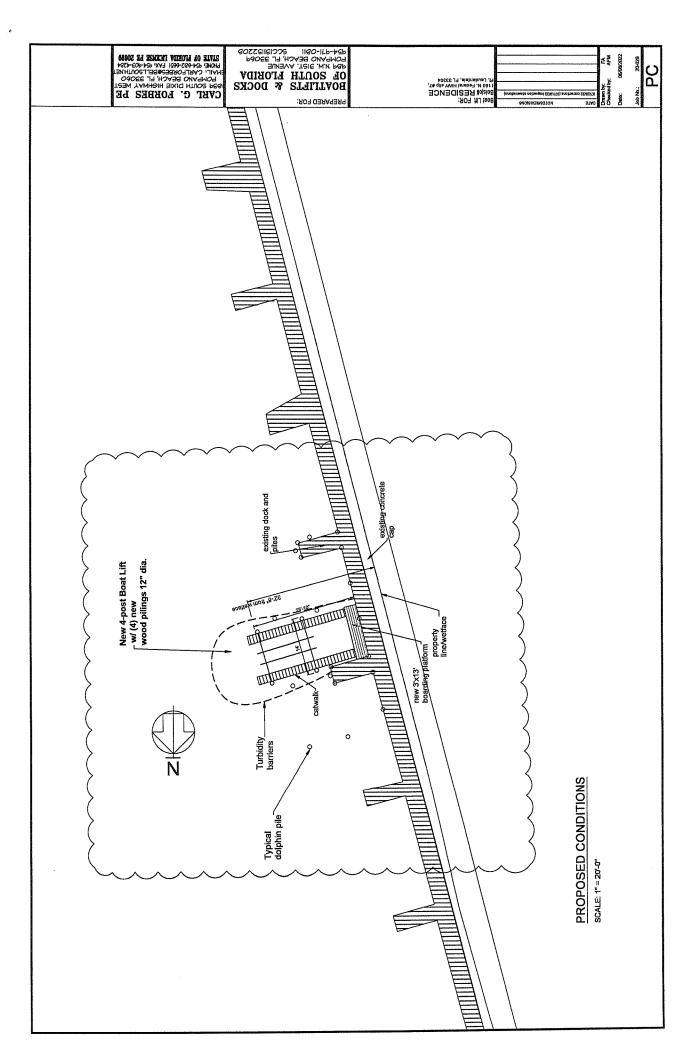

| Project Name                                | BIRON BOAT  | UFT INSTALLATION                                                                             |
|---------------------------------------------|-------------|----------------------------------------------------------------------------------------------|
| Project Description<br>(Describe in detail) | BOAT LIFT   | INSTALLATION                                                                                 |
| Estimated Project Cost                      | \$64,439.00 | (Estimated total project cost including land costs for all new development applications only |
| Waterway Use                                |             | Traffic Study Required                                                                       |
| Flex Units Request                          |             | Parking Reduction                                                                            |
| Commercial Flex Acreage                     |             | Public Participation                                                                         |
| Residentiai Uses                            |             | Non-Residential Uses                                                                         |
| Single Family                               |             | Commercial                                                                                   |
| Townhouses                                  |             | Restaurant                                                                                   |
| Multifamily                                 |             | Office                                                                                       |
| Cluster/Zero Lot Line                       |             | Industria                                                                                    |
| Other                                       |             | Other                                                                                        |
| Total (dwelling onits)                      |             | Total (square feet)                                                                          |