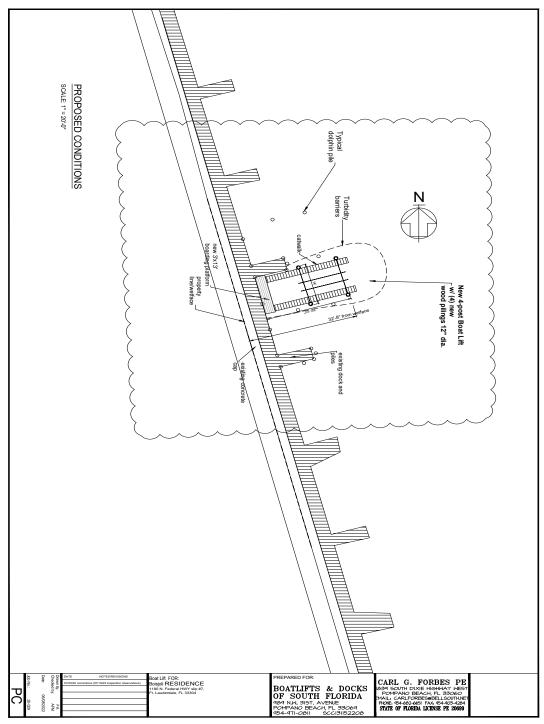

| Project Name                                | BIRON BOAT  | UFT INSTALLATION                                                                             |
|---------------------------------------------|-------------|----------------------------------------------------------------------------------------------|
| Project Description<br>(Describe in detail) | BOAT LIFT   | INSTALLATION                                                                                 |
| Estimated Project Cost                      | \$64,439.00 | (Estimated total project cost including land costs for all new development applications only |
| Waterway Use                                |             | Traffic Study Required                                                                       |
| Flex Units Request                          |             | Parking Reduction                                                                            |
| Commercial Flex Acreage                     |             | Public Participation                                                                         |
| Residentiai Uses                            |             | Non-Residential Uses                                                                         |
| Single Family                               |             | Commercial                                                                                   |
| Townhouses                                  |             | Restaurant                                                                                   |
| Multifamily                                 |             | Office                                                                                       |
| Cluster/Zero Lot Line                       |             | Industria                                                                                    |
| Other                                       |             | Other                                                                                        |
| Total (dwelling onits)                      |             | Total (square feet)                                                                          |