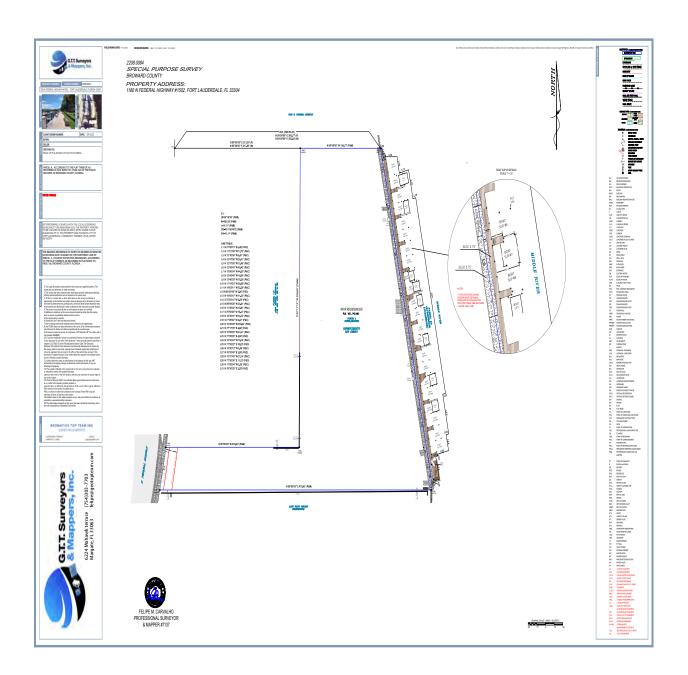

| 1480 N FEDERAL HWY |
|--------------------|
| 4942 36 AL 0920    |
| RIVA CONDOMINIUM   |
| FTL                |
|                    |

| Existing Use         |                     |                         |
|----------------------|---------------------|-------------------------|
| Land Use             |                     |                         |
| Zoning               | 10.02               |                         |
| Proposed Application | requesting land use | amendments and rezoning |

| Project Name                                | BIRON BOAT  | UFT INSTALLATION                                                                             |
|---------------------------------------------|-------------|----------------------------------------------------------------------------------------------|
| Project Description<br>(Describe in detail) | BOAT LIFT   | INSTALLATION                                                                                 |
| Estimated Project Cost                      | \$64,439.00 | (Estimated total project cost including land costs for all new development applications only |
| Waterway Use                                |             | Traffic Study Required                                                                       |
| Flex Units Request                          |             | Parking Reduction                                                                            |
| Commercial Flex Acreage                     |             | Public Participation                                                                         |
| Residentiai Uses                            |             | Non-Residential Uses                                                                         |
| Single Family                               |             | Commercial                                                                                   |
| Townhouses                                  |             | Restaurant                                                                                   |
| Multifamily                                 |             | Office                                                                                       |
| Cluster/Zero Lot Line                       |             | Industria                                                                                    |
| Other                                       |             | Other                                                                                        |
| Total (dwelling onits)                      |             | Total (square feet)                                                                          |