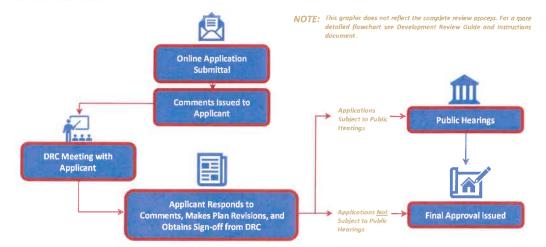

**URBAN DESIGN AND PLANNING DIVISION** 

DEVELOPMENT APPLICATION FORM

Application Form: All Applications | Rev. 03/10/2022

INSTRUCTIONS: The following information is required pursuant to the City's Unified Land Development Regulations (ULDR). The development application form must be filled out accurately and all applicable sections must be completed. Only completed the sections indicated for application type with N/A for those section items not applicable. Refer to "Specifications for Plan Submittal" by application type for information requirements for submittal. Select the application type and approval level in SECTION A and complete the sections specified.