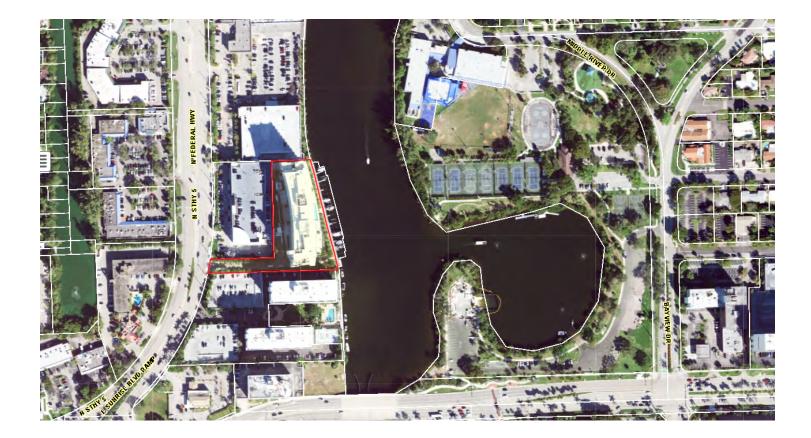

oval of the extension and boat lift in the event that you should breach the terms of this proposal.
- 6. You shall obtain insurance coverage for the extension and boat lift.
  - a. The Association shall be named as an additional insured for any insurance policy(s) for the extension and boat lift.
- 7. In the event of a hurricane or other severe weather event, you shall take all reasonable precautions necessary to secure the extension and boat lift.

By signing the signature portions of this correspondence, each party agrees to the terms of the proposal stated herein. The proposal may be executed in counterparts.

RIVA FORT LAUDERDALE CONDOMINIUM ASSOCIATION, INC.

/ Howard Braverman Name

- 1

President Signature

BOISJOLI DS. ature

REALEE BIRON 20 Signature

# EXHIBIT "A"

1

.













# 1180 NORTH FEDERAL HWY (UNIT 1502 / SLIP 7) APPLICATION FOR DRC PROCESS COMPLETION



### CITY OF FORT LAUDERDALE MARINE FACILITIES

### APPLICATION FOR WATERWAY PERMITS, WAIVERS AND LICENSES

Any agreement with the City of Fort Lauderdale and other parties, such as, but not limited to, licenses, permits and approvals involving municipal docking facilities or private uses in the waterways as regulated by Section 8 of the City Code of Ordinances or Section 47-19.3 of the City's Urban Land Development Regulations, shall be preceded by the execution and filing of the following application form available at the Office of the Supervisor of Marine Facilities. The completed application must be presented with the applicable processing fee paid before the agreement is prepared or the applicat