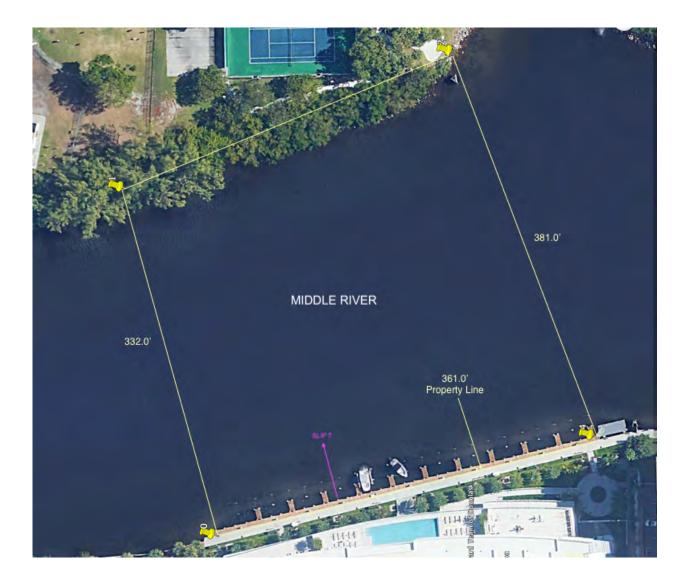

| Project Name                                | BIRON BOAT  | UFT INSTALLATION                                                                             |
|---------------------------------------------|-------------|----------------------------------------------------------------------------------------------|
| Project Description<br>(Describe in detail) | BOAT LIFT   | INSTALLATION                                                                                 |
| Estimated Project Cost                      | \$64,439.00 | (Estimated total project cost including land costs for all new development applications only |
| Waterway Use                                |             | Traffic Study Required                                                                       |
| Flex Units Request                          |             | Parking Reduction                                                                            |
| Commercial Flex Acreage                     |             | Public Participation                                                                         |
| Residentiai Uses                            |             | Non-Residential Uses                                                                         |
| Single Family                               |             | Commercial                                                                                   |
| Townhouses                                  |             | Restaurant                                                                                   |
| Multifamily                                 |             | Office                                                                                       |
| Cluster/Zero Lot Line                       |             | Industria                                                                                    |
| Other                                       |             | Other                                                                                        |
| Total (dwelling onits)                      |             | Total (square feet)                                                                          |