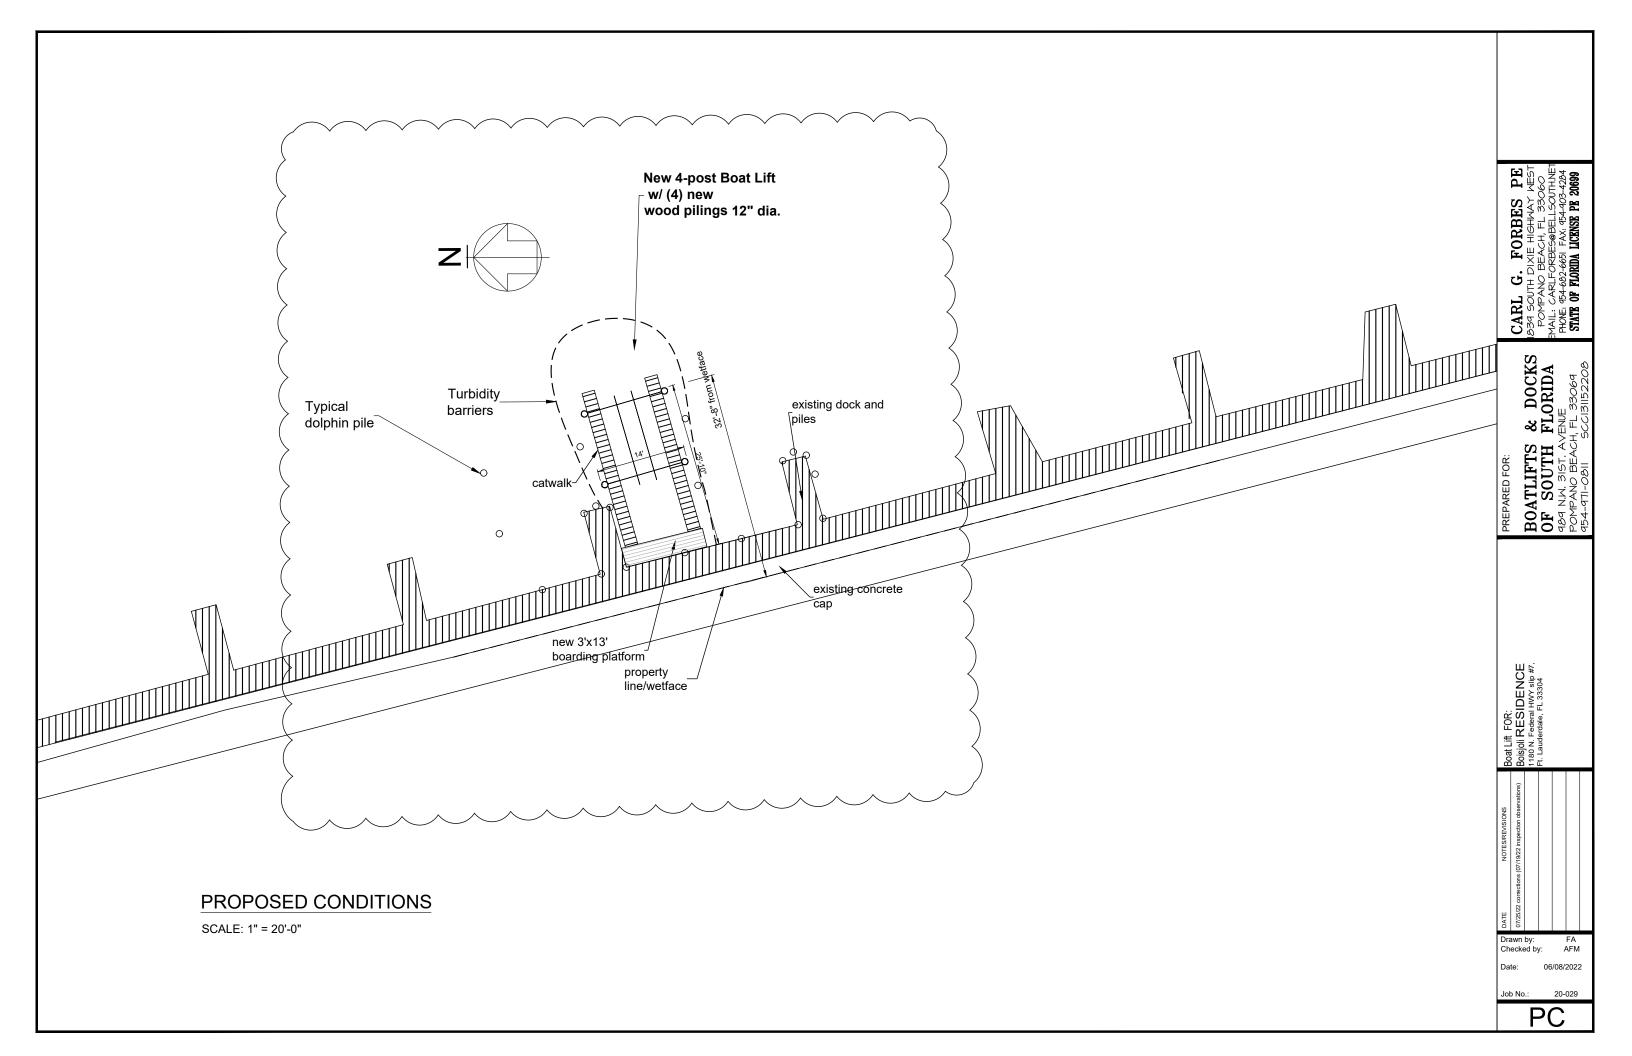

| Project Name                                | BIRON BOAT  | UFT INSTALLATION                                                                             |
|---------------------------------------------|-------------|----------------------------------------------------------------------------------------------|
| Project Description<br>(Describe in detail) | BOAT LIFT   | INSTALLATION                                                                                 |
| Estimated Project Cost                      | \$64,439.00 | (Estimated total project cost including land costs for all new development applications only |
| Waterway Use                                |             | Traffic Study Required                                                                       |
| Flex Units Request                          |             | Parking Reduction                                                                            |
| Commercial Flex Acreage                     |             | Public Participation                                                                         |
| Residentiai Uses                            |             | Non-Residential Uses                                                                         |
| Single Family                               |             | Commercial                                                                                   |
| Townhouses                                  |             | Restaurant                                                                                   |
| Multifamily                                 |             | Office                                                                                       |
| Cluster/Zero Lot Line                       |             | Industria                                                                                    |
| Other                                       |             | Other                                                                                        |
| Total (dwelling onits)                      |             | Total (square feet)                                                                          |