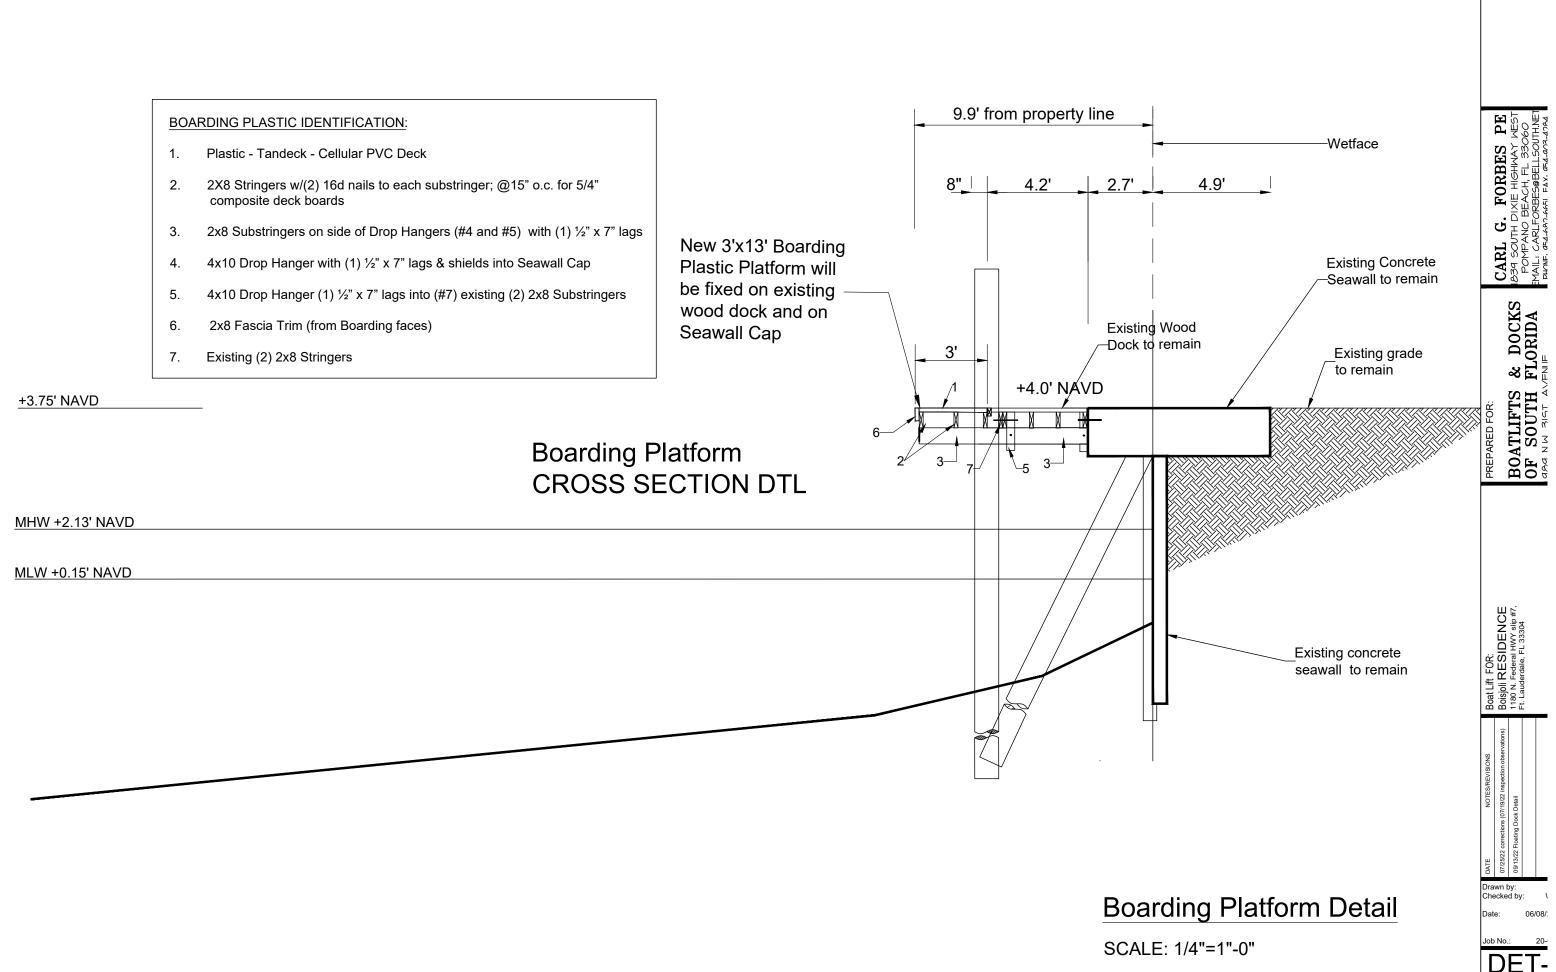

| Project Name                                | BIRON BOAT  | UFT INSTALLATION                                                                             |
|---------------------------------------------|-------------|----------------------------------------------------------------------------------------------|
| Project Description<br>(Describe in detail) | BOAT LIFT   | INSTALLATION                                                                                 |
| Estimated Project Cost                      | \$64,439.00 | (Estimated total project cost including land costs for all new development applications only |
| Waterway Use                                |             | Traffic Study Required                                                                       |
| Flex Units Request                          |             | Parking Reduction                                                                            |
| Commercial Flex Acreage                     |             | Public Participation                                                                         |
| Residentiai Uses                            |             | Non-Residential Uses                                                                         |
| Single Family                               |             | Commercial                                                                                   |
| Townhouses                                  |             | Restaurant                                                                                   |
| Multifamily                                 |             | Office                                                                                       |
| Cluster/Zero Lot Line                       |             | Industria                                                                                    |
| Other                                       |             | Other                                                                                        |
| Total (dwelling onits)                      |             | Total (square feet)                                                                          |