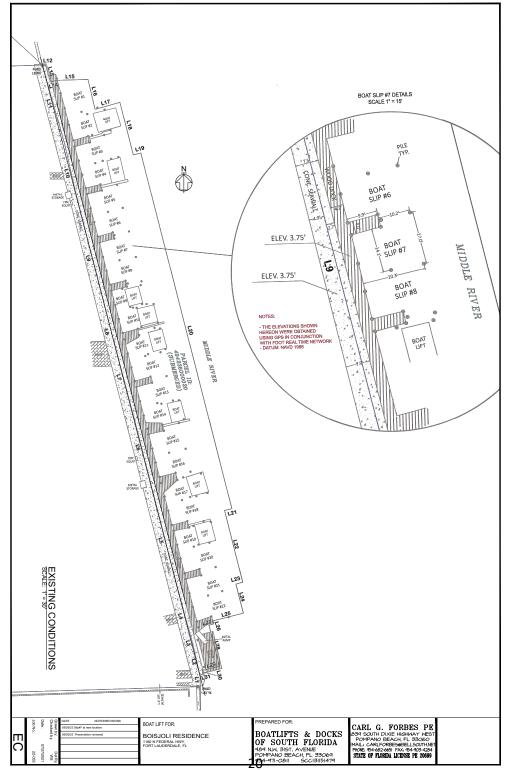

| Project Name                                | BIRON BOAT  | UFT INSTALLATION                                                                             |
|---------------------------------------------|-------------|----------------------------------------------------------------------------------------------|
| Project Description<br>(Describe in detail) | BOAT LIFT   | INSTALLATION                                                                                 |
| Estimated Project Cost                      | \$64,439.00 | (Estimated total project cost including land costs for all new development applications only |
| Waterway Use                                |             | Traffic Study Required                                                                       |
| Flex Units Request                          |             | Parking Reduction                                                                            |
| Commercial Flex Acreage                     |             | Public Participation                                                                         |
| Residentiai Uses                            |             | Non-Residential Uses                                                                         |
| Single Family                               |             | Commercial                                                                                   |
| Townhouses                                  |             | Restaurant                                                                                   |
| Multifamily                                 |             | Office                                                                                       |
| Cluster/Zero Lot Line                       |             | Industria                                                                                    |
| Other                                       |             | Other                                                                                        |
| Total (dwelling onits)                      |             | Total (square feet)                                                                          |