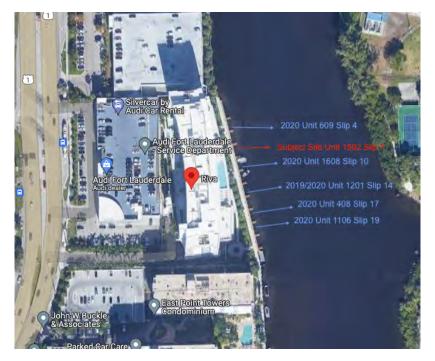

| Project Name                                | BIRON BOAT  | UFT INSTALLATION                                                                             |
|---------------------------------------------|-------------|----------------------------------------------------------------------------------------------|
| Project Description<br>(Describe in detail) | BOAT LIFT   | INSTALLATION                                                                                 |
| Estimated Project Cost                      | \$64,439.00 | (Estimated total project cost including land costs for all new development applications only |
| Waterway Use                                |             | Traffic Study Required                                                                       |
| Flex Units Request                          |             | Parking Reduction                                                                            |
| Commercial Flex Acreage                     |             | Public Participation                                                                         |
| Residentiai Uses                            |             | Non-Residential Uses                                                                         |
| Single Family                               |             | Commercial                                                                                   |
| Townhouses                                  |             | Restaurant                                                                                   |
| Multifamily                                 |             | Office                                                                                       |
| Cluster/Zero Lot Line                       |             | Industria                                                                                    |
| Other                                       |             | Other                                                                                        |
| Total (dwelling onits)                      |             | Total (square feet)                                                                          |