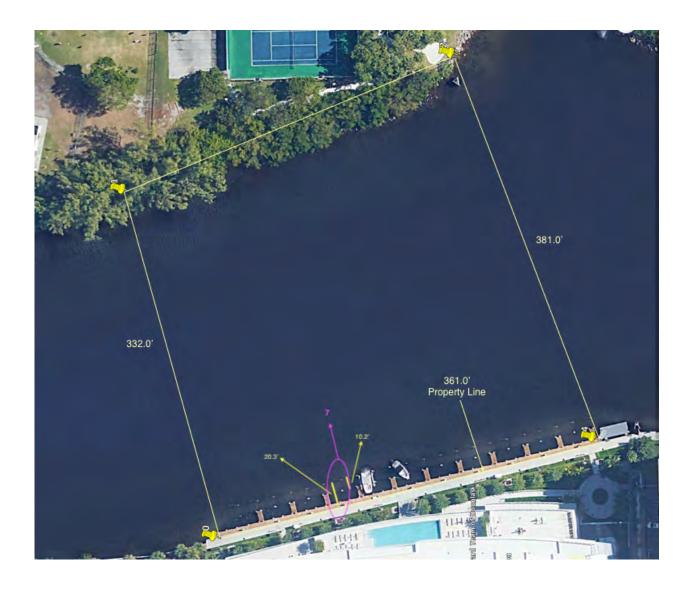

| Project Name                                | BIRON BOAT  | UFT INSTALLATION                                                                             |
|---------------------------------------------|-------------|----------------------------------------------------------------------------------------------|
| Project Description<br>(Describe in detail) | BOAT LIFT   | INSTALLATION                                                                                 |
| Estimated Project Cost                      | \$64,439.00 | (Estimated total project cost including land costs for all new development applications only |
| Waterway Use                                |             | Traffic Study Required                                                                       |
| Flex Units Request                          |             | Parking Reduction                                                                            |
| Commercial Flex Acreage                     |             | Public Participation                                                                         |
| Residentiai Uses                            |             | Non-Residential Uses                                                                         |
| Single Family                               |             | Commercial                                                                                   |
| Townhouses                                  |             | Restaurant                                                                                   |
| Multifamily                                 |             | Office                                                                                       |
| Cluster/Zero Lot Line                       |             | Industria                                                                                    |
| Other                                       |             | Other                                                                                        |
| Total (dwelling onits)                      |             | Total (square feet)                                                                          |