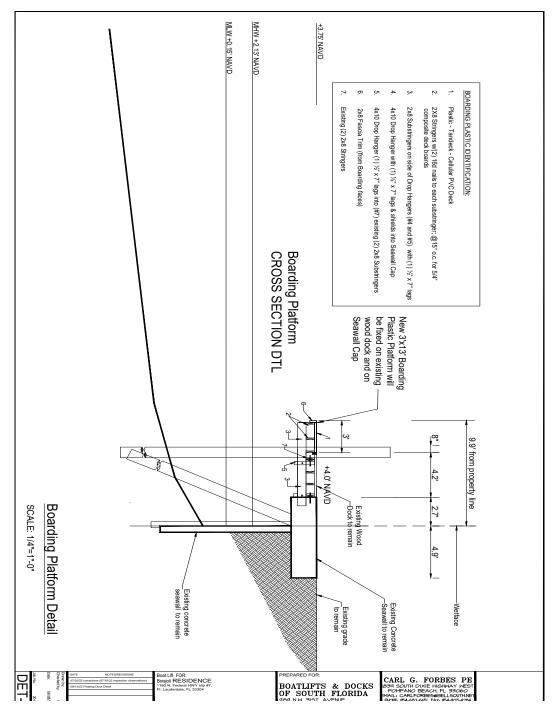

| Project Name                                | BIRON BOAT  | UFT INSTALLATION                                                                             |
|---------------------------------------------|-------------|----------------------------------------------------------------------------------------------|
| Project Description<br>(Describe in detail) | BOAT LIFT   | INSTALLATION                                                                                 |
| Estimated Project Cost                      | \$64,439.00 | (Estimated total project cost including land costs for all new development applications only |
| Waterway Use                                |             | Traffic Study Required                                                                       |
| Flex Units Request                          |             | Parking Reduction                                                                            |
| Commercial Flex Acreage                     |             | Public Participation                                                                         |
| Residentiai Uses                            |             | Non-Residential Uses                                                                         |
| Single Family                               |             | Commercial                                                                                   |
| Townhouses                                  |             | Restaurant                                                                                   |
| Multifamily                                 |             | Office                                                                                       |
| Cluster/Zero Lot Line                       |             | Industria                                                                                    |
| Other                                       |             | Other                                                                                        |
| Total (dwelling onits)                      |             | Total (square feet)                                                                          |