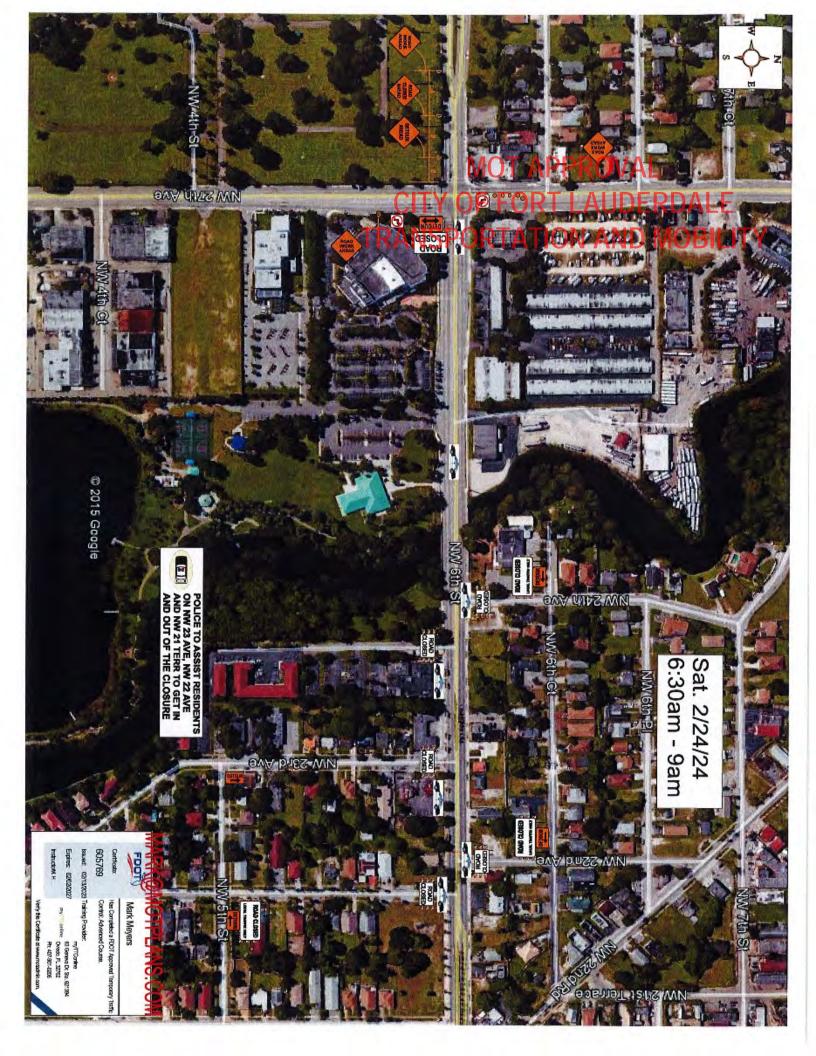

5K Walk/Run down historic Sistrunk Boulevard from Delevoe Park to 10th Avenue

SECTION 7: MOT FORM CHECKLIST (Provide one copy of each attachment.)

Completed Required Signatures Form

Color aerial(s)/MOT Plan with index overlay