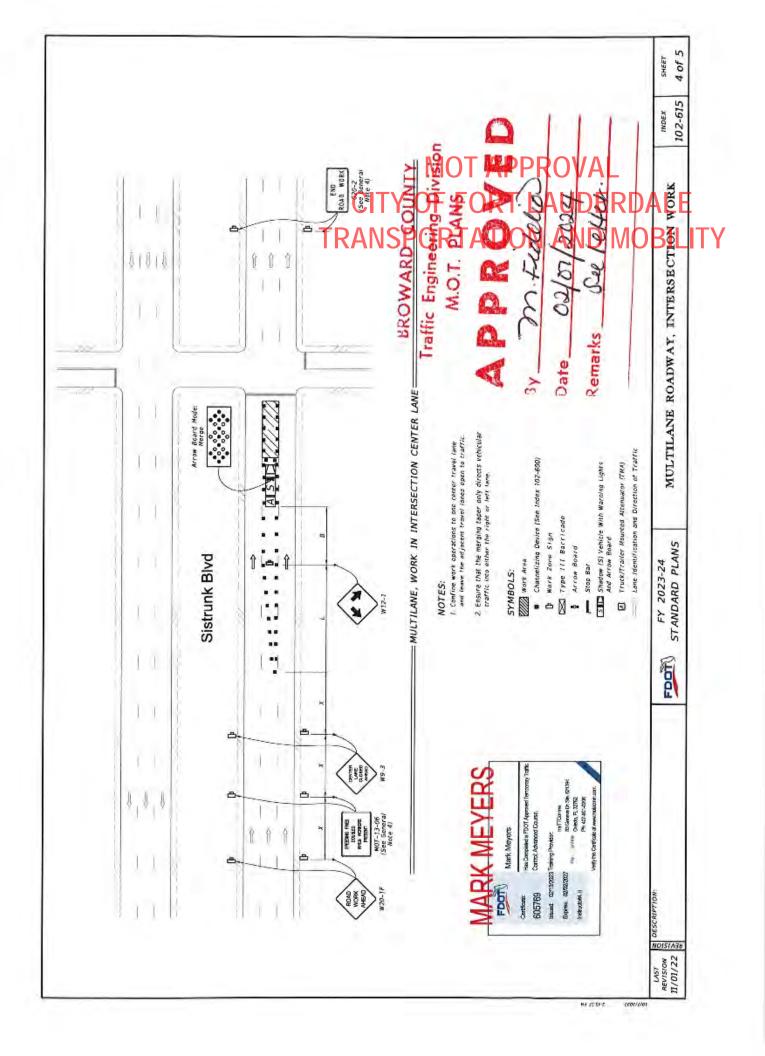

### SECTION 5: FDOT DESIGN STANDARD INDEX DRAWING NUMBERS/MUTCD TYPICAL APPLICATION

(State which FDOT Standard Index 600 series will be followed. The indexes must include the north arrow and the names of the main and cross streets. Also, state whether trenches will be covered or backfilled during non-working hours.)