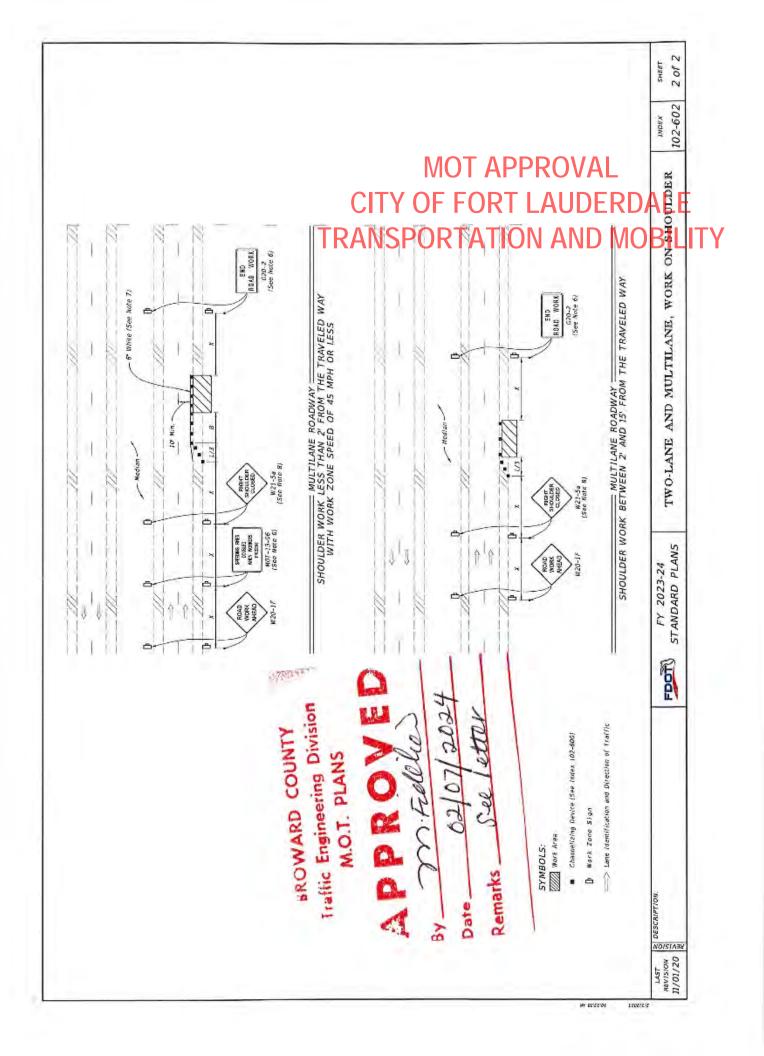

### SECTION 5: FDOT DESIGN STANDARD INDEX DRAWING NUMBERS/MUTCD TYPICAL APPLICATION

(State which FDOT Standard Index 600 series will be followed. The indexes must include the north arrow and the names of the main and cross streets. Also, state whether trenches will be covered or backfilled during non-working hours.)