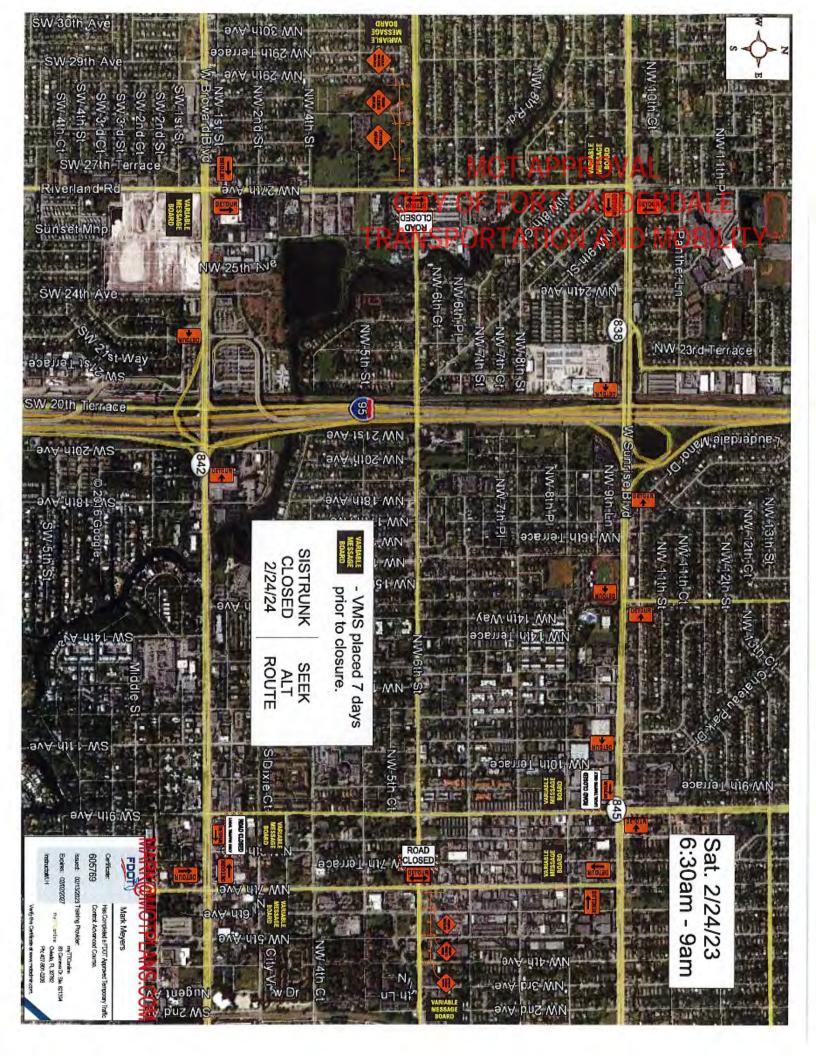

5K Walk/Run down historic Sistrunk Boulevard from Delevoe Park to 10th Avenue

SECTION 7: MOT FORM CHECKLIST (Provide one copy of each attachment.)

Completed Required Signatures Form

Color aerial(s)/MOT Plan with index overlay