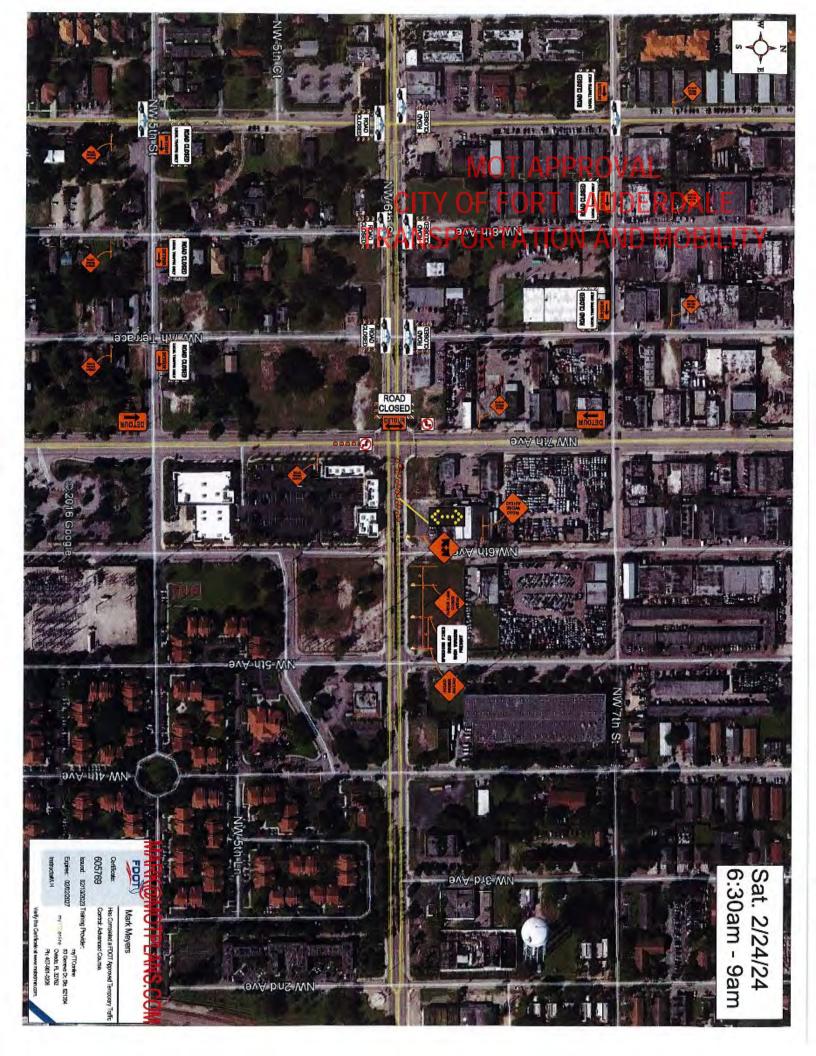

5K Walk/Run down historic Sistrunk Boulevard from Delevoe Park to 10th Avenue

SECTION 7: MOT FORM CHECKLIST (Provide one copy of each attachment.)

Completed Required Signatures Form

Color aerial(s)/MOT Plan with index overlay