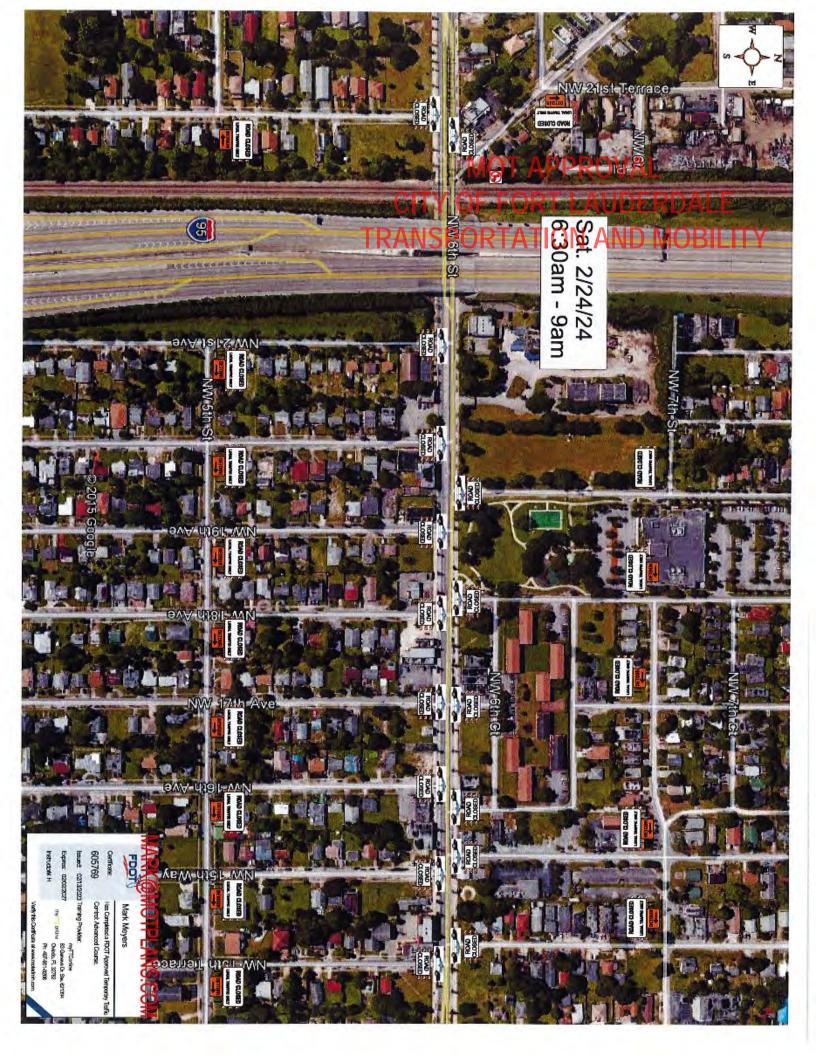

5K Walk/Run down historic Sistrunk Boulevard from Delevoe Park to 10th Avenue

SECTION 7: MOT FORM CHECKLIST (Provide one copy of each attachment.)

Completed Required Signatures Form

Color aerial(s)/MOT Plan with index overlay