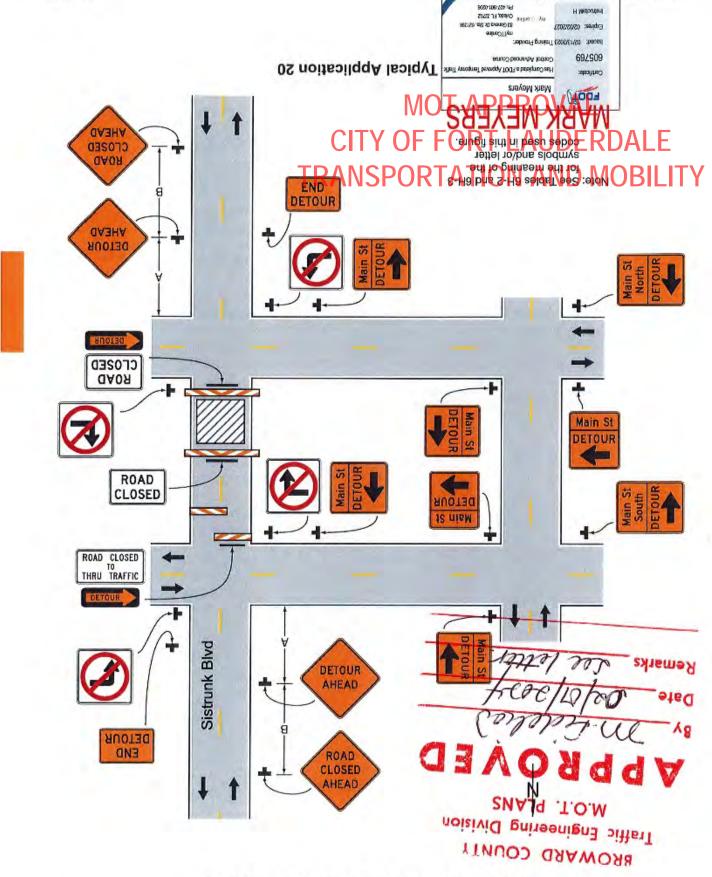

### SECTION 5: FDOT DESIGN STANDARD INDEX DRAWING NUMBERS/MUTCD TYPICAL APPLICATION

(State which FDOT Standard Index 600 series will be followed. The indexes must include the north arrow and the names of the main and cross streets. Also, state whether trenches will be covered or backfilled during non-working hours.)

5K Walk/Run down historic Sistrunk Boulevard from Delevoe Park to 10th Avenue

SECTION 7: MOT FORM CHECKLIST (Provide one copy of each attachment.)

Completed Required Signatures Form

Color aerial(s)/MOT Plan with index overlay