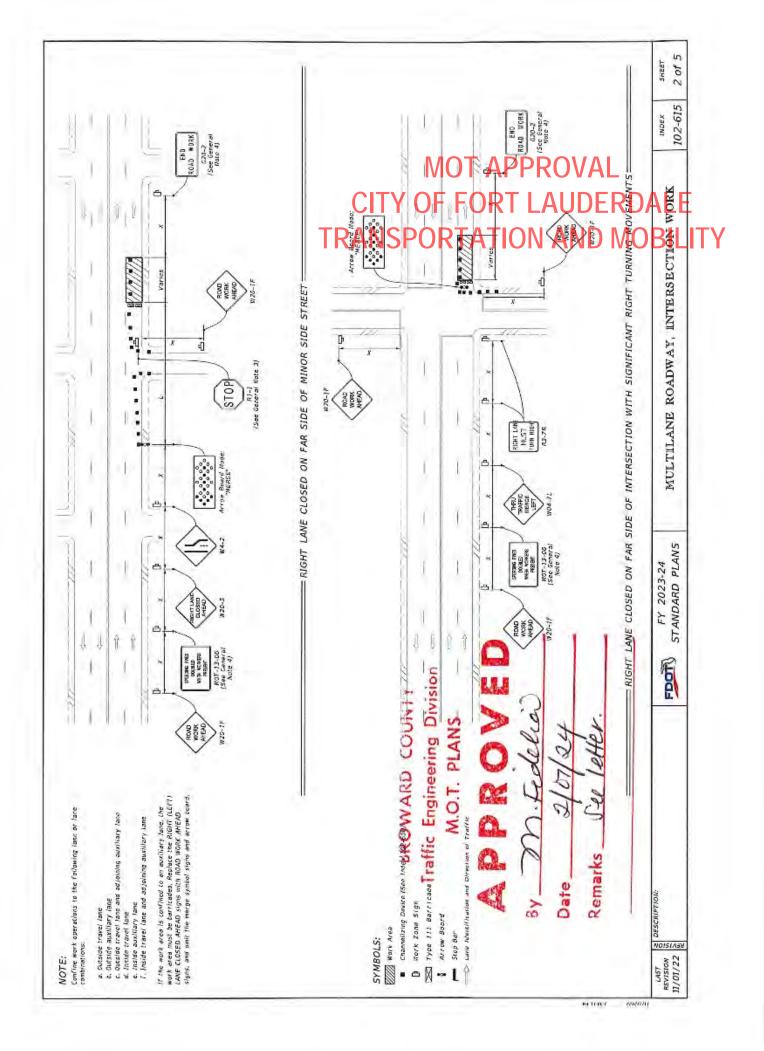

### SECTION 5: FDOT DESIGN STANDARD INDEX DRAWING NUMBERS/MUTCD TYPICAL APPLICATION

(State which FDOT Standard Index 600 series will be followed. The indexes must include the north arrow and the names of the main and cross streets. Also, state whether trenches will be covered or backfilled during non-working hours.)