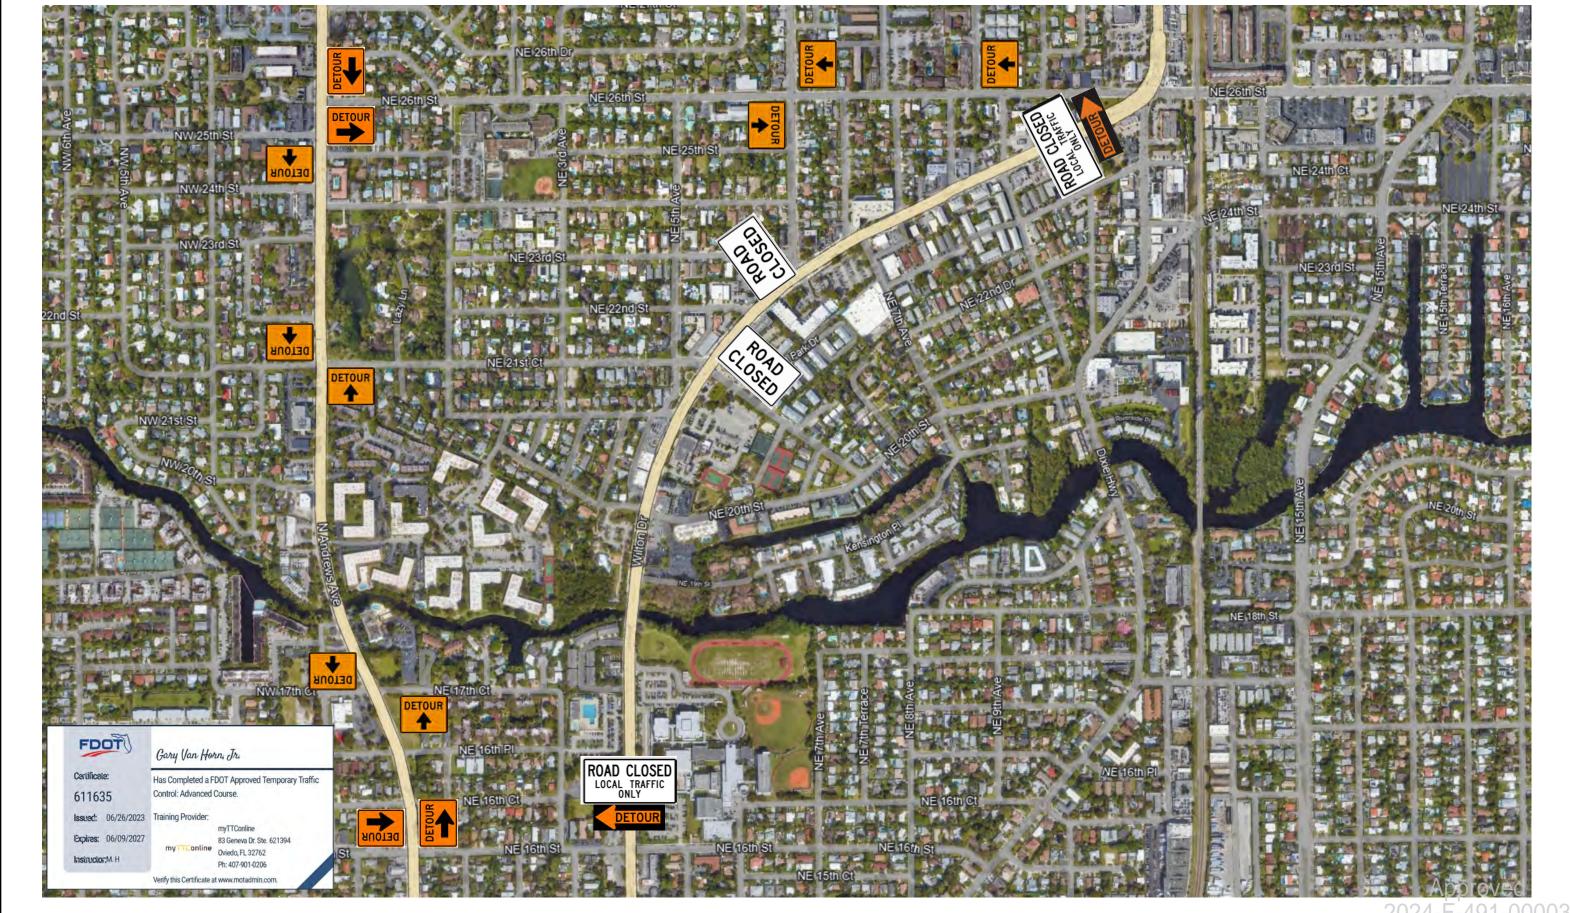

#### Please make sure to include the following information in the description:

- List the lanes that will be open and closed on each street and describe any necessary detours in detail. If detours are not required, please state that below.
- State If flagmen will be provided.
- State if the MOT will be continuous or intermittent. If intermittent, state the times of the day the MOT will be in effect.
- State any other special considerations related to this request. Wilton Drive to be closed between NE 21st Ct and NE 6th Ave. Both NE 21st Ct and NE 6th Ave intersections to remain open. Detours, Left on to NE 16th St tu N Andrews Ave, Right on to N Andrews Ave, Right on to NE 26th St. NE 26th St to Andrews Ave, Left on Andrews, Left on NE 16th St, Right on to NE 4th St. SECTION 7: MOT FORM CHECKLIST (Provide one copy of each attachment.) ☑ Certification(s) for Traffic Control Technician ☐ Completed Required Signatures Form or Traffic Control Supervisor must be embedded ☑ Color aerial(s)/MOT Plan with index overlay on MOT plans along with FDOT indexes/MUTCD ☑ County and State approvals (if required) documents ☐ Crane and Parking Mitigation (if required) ☐ Plan of work (optional, but preferred) ☑ FDOT Index MUTCD Reference Drawing(s) SECTION 8: ADDITIONAL COMMENTS