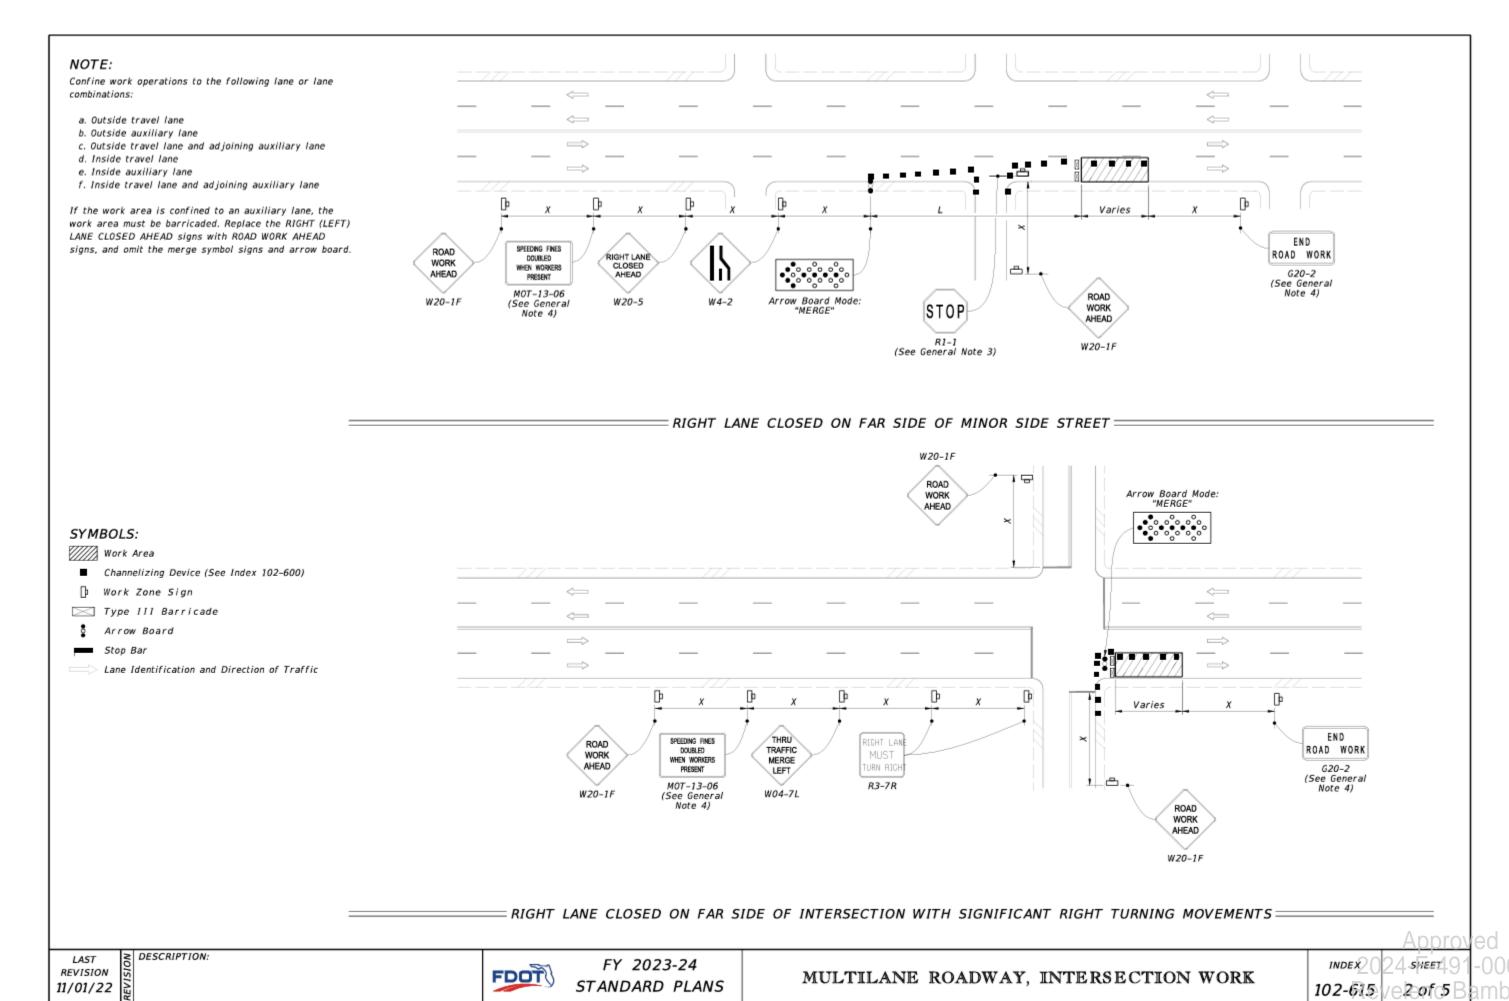

#### Please make sure to include the following information in the description:

- List the lanes that will be open and closed on each street and describe any necessary detours in detail. If detours are not required, please state that below.
- State If flagmen will be provided.
- State if the MOT will be continuous or intermittent. If intermittent, state the times of the day the MOT will be in effect.
- State any other special considerations related to this request. Wilton Drive to be closed between NE 21st Ct and NE 6th Ave. Both NE 21st Ct and NE 6th Ave intersections to remain open. Detours, Left on to NE 16th St tu N Andrews Ave, Right on to N Andrews Ave, Right on to NE 26th St. NE 26th St to Andrews Ave, Left on Andrews, Left on NE 16th St, Right on to NE 4th St. SECTION 7: MOT FORM CHECKLIST (Provide one copy of each attachment.) ☑ Certification(s) for Traffic Control Technician ☐ Completed Required Signatures Form or Traffic Control Supervisor must be embedded ☑ Color aerial(s)/MOT Plan with index overlay on MOT plans along with FDOT indexes/MUTCD ☑ County and State approvals (if required) documents ☐ Crane and Parking Mitigation (if required) ☐ Plan of work (optional, but preferred) ☑ FDOT Index MUTCD Reference Drawing(s) SECTION 8: ADDITIONAL COMMENTS