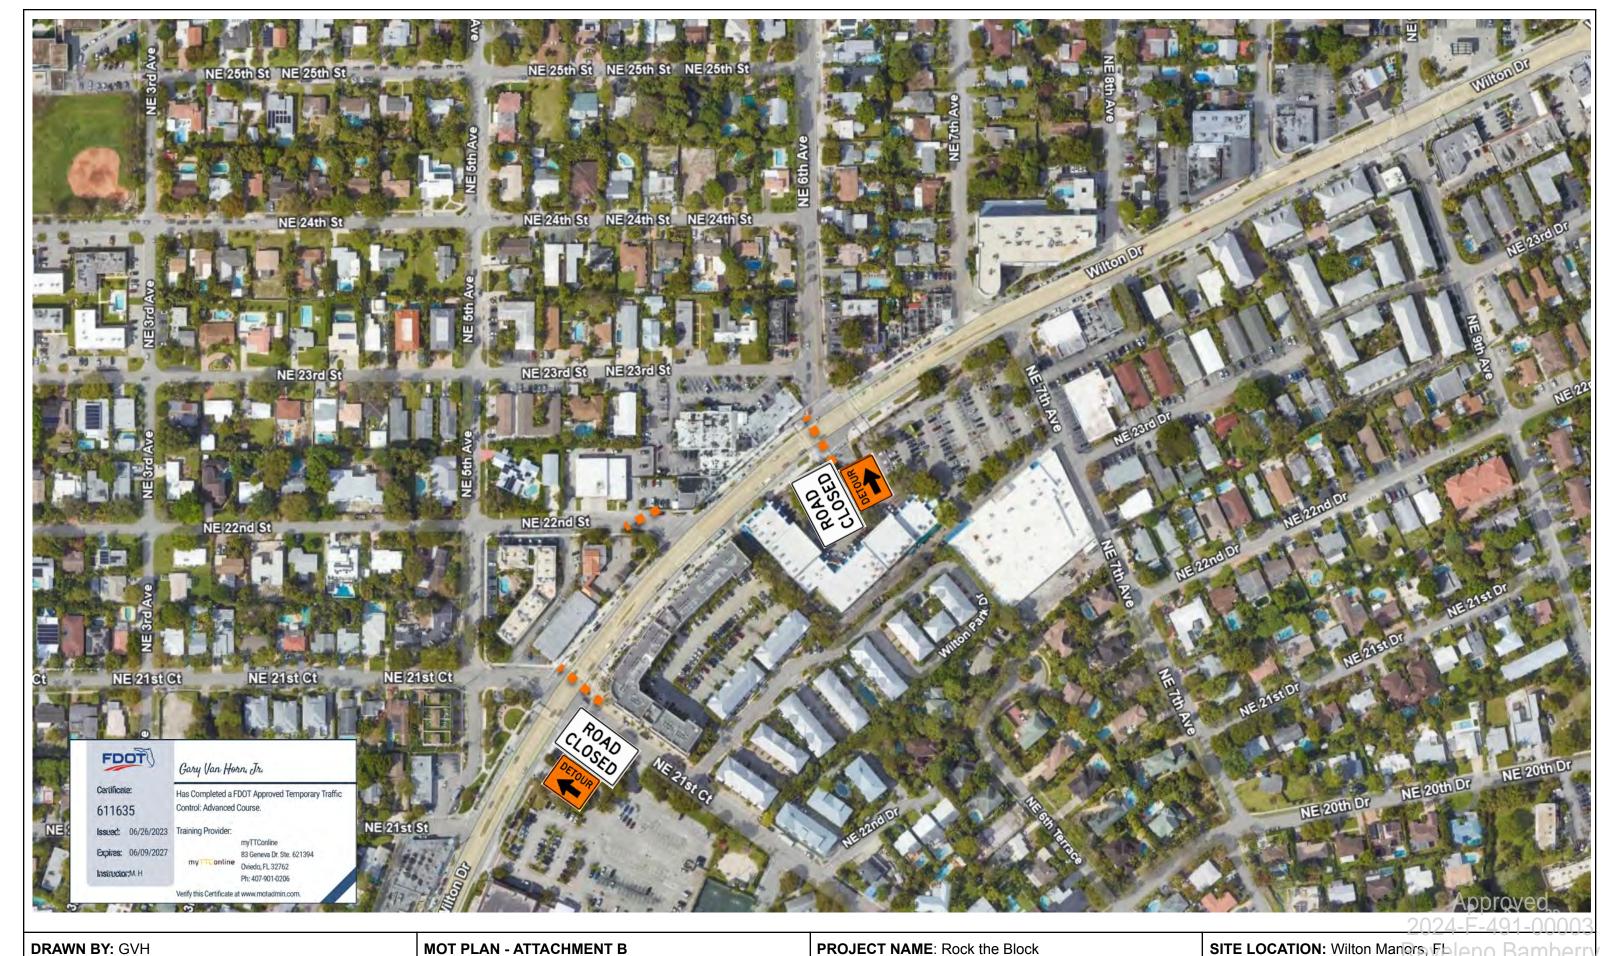

#### Please make sure to include the following information in the description:

- List the lanes that will be open and closed on each street and describe any necessary detours in detail. If detours are not required, please state that below.
- State If flagmen will be provided.
- State if the MOT will be continuous or intermittent. If intermittent, state the times of the day the MOT will be in effect.
- State any other special considerations related to this request. Wilton Drive to be closed between NE 21st Ct and NE 6th Ave. Both NE 21st Ct and NE 6th Ave intersections to remain open. Detours, Left on to NE 16th St tu N Andrews Ave, Right on to N Andrews Ave, Right on to NE 26th St. NE 26th St to Andrews Ave, Left on Andrews, Left on NE 16th St, Right on to NE 4th St. SECTION 7: MOT FORM CHECKLIST (Provide one copy of each attachment.) ☑ Certification(s) for Traffic Control Technician ☐ Completed Required Signatures Form or Traffic Control Supervisor must be embedded ☑ Color aerial(s)/MOT Plan with index overlay on MOT plans along with FDOT indexes/MUTCD ☑ County and State approvals (if required) documents ☐ Crane and Parking Mitigation (if required) ☐ Plan of work (optional, but preferred) ☑ FDOT Index MUTCD Reference Drawing(s) SECTION 8: ADDITIONAL COMMENTS