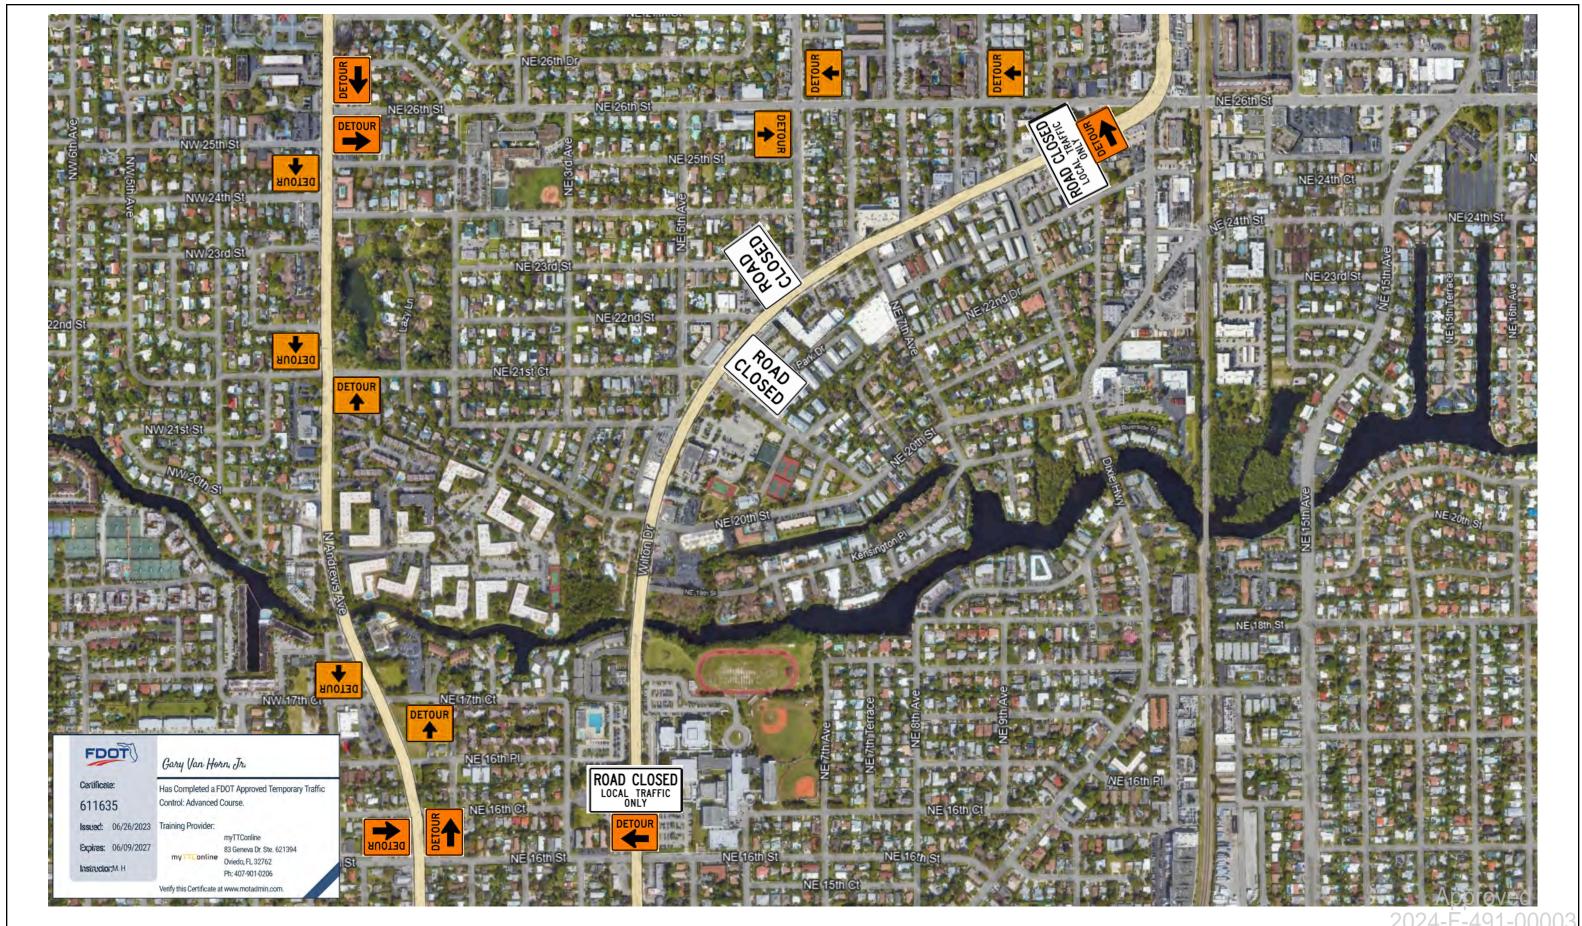

#### Please make sure to include the following information in the description:

- List the lanes that will be open and closed on each street and describe any necessary detours in detail. If detours are not required, please state that below.
- State If flagmen will be provided.
- State if the MOT will be continuous or intermittent. If intermittent, state the times of the day the MOT will be in effect.
- State any other special considerations related to this request. Wilton Drive to be closed between NE 21st Ct and NE 6th Ave. Both NE 21st Ct and NE 6th Ave intersections to remain open. Detours, Left on to NE 16th St tu N Andrews Ave, Right on to N Andrews Ave, Right on to NE 26th St. NE 26th St to Andrews Ave, Left on Andrews, Left on NE 16th St, Right on to NE 4th St. SECTION 7: MOT FORM CHECKLIST (Provide one copy of each attachment.) ☑ Certification(s) for Traffic Control Technician ☐ Completed Required Signatures Form or Traffic Control Supervisor must be embedded ☑ Color aerial(s)/MOT Plan with index overlay on MOT plans along with FDOT indexes/MUTCD ☑ County and State approvals (if required) documents ☐ Crane and Parking Mitigation (if required) ☐ Plan of work (optional, but preferred) ☑ FDOT Index MUTCD Reference Drawing(s) SECTION 8: ADDITIONAL COMMENTS