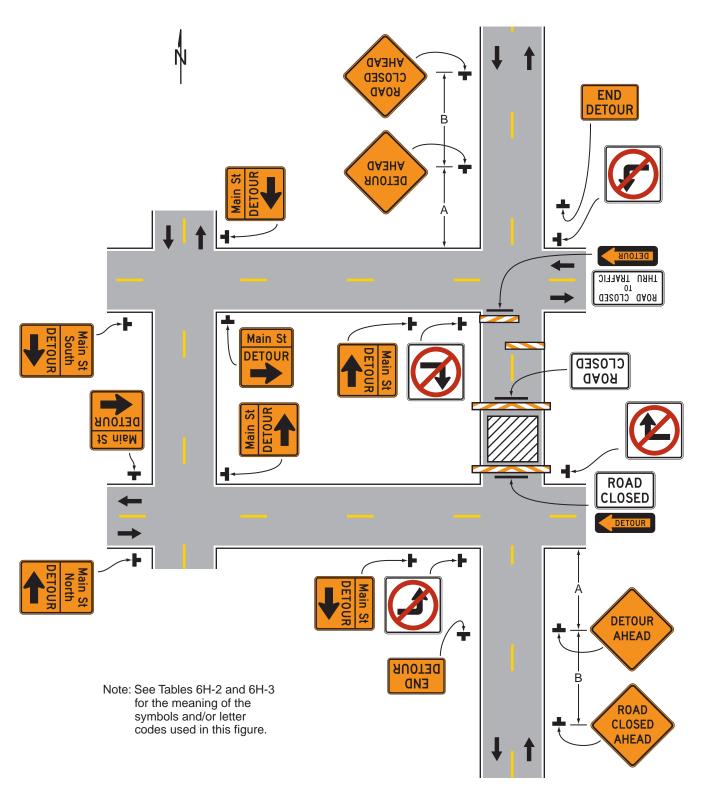

#### Please make sure to include the following information in the description:

- List the lanes that will be open and closed on each street and describe any necessary detours in detail. If detours are not required, please state that below.
- State If flagmen will be provided.
- State if the MOT will be continuous or intermittent. If intermittent, state the times of the day the MOT will be in effect.
- State any other special considerations related to this request. Wilton Drive to be closed between NE 21st Ct and NE 6th Ave. Both NE 21st Ct and NE 6th Ave intersections to remain open. Detours, Left on to NE 16th St tu N Andrews Ave, Right on to N Andrews Ave, Right on to NE 26th St. NE 26th St to Andrews Ave, Left on Andrews, Left on NE 16th St, Right on to NE 4th St. SECTION 7: MOT FORM CHECKLIST (Provide one copy of each attachment.) ☑ Certification(s) for Traffic Control Technician ☐ Completed Required Signatures Form or Traffic Control Supervisor must be embedded ☑ Color aerial(s)/MOT Plan with index overlay on MOT plans along with FDOT indexes/MUTCD ☑ County and State approvals (if required) documents ☐ Crane and Parking Mitigation (if required) ☐ Plan of work (optional, but preferred) ☑ FDOT Index MUTCD Reference Drawing(s) SECTION 8: ADDITIONAL COMMENTS