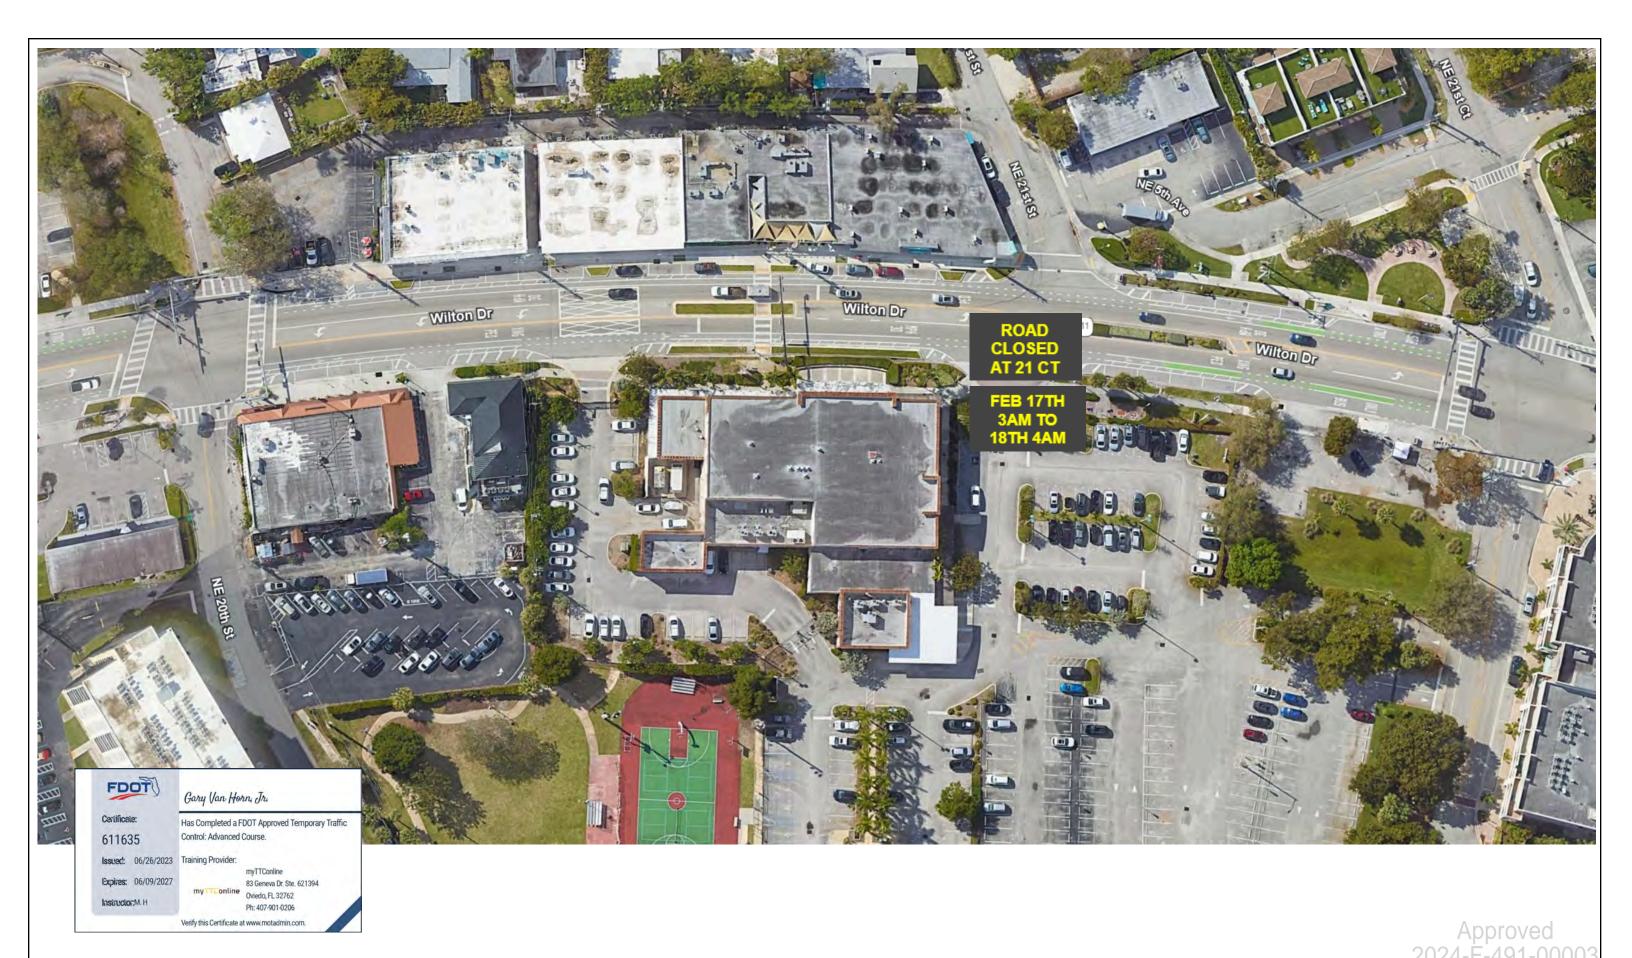

# MAINTENANCE OF TRAFFIC (MOT) FORM

| SECTION 1: APPLICANT INFORMATION Applicant Name: HarmonyWaves - Gary Van Horn                                                                                                                  | Applicant Phone: 412-913-7272                                                                                                                                                                                                                                                                       |
|------------------------------------------------------------------------------------------------------------------------------------------------------------------------------------------------|-----------------------------------------------------------------------------------------------------------------------------------------------------------------------------------------------------------------------------------------------------------------------------------------------------|
| Applicant Name:                                                                                                                                                                                | Applicant Phone:                                                                                                                                                                                                                                                                                    |
| Applicant Address: 500 NE 4th St Ste 200, Fort Landerda                                                                                                                                        | le, F1. 33301                                                                                                                                                                                                                                                                                       |
| (Addre                                                                                                                                                                                         | ess, City, State, Zip Code)                                                                                                                                                                                                                                                                         |
| City Project Manager (if applicable):                                                                                                                                                          | Phone:                                                                                                                                                                                                                                                                                              |
| Agency responsible for this project: ☐ City ☐ Counts On-site/Emergency Contact Phone: Gary Van Horn 412                                                                                        |                                                                                                                                                                                                                                                                                                     |
| SECTION 2: PROJECT INFORMATION                                                                                                                                                                 |                                                                                                                                                                                                                                                                                                     |
| ENG Permit # (obtain from Department of Sustainable Project Name: Rock the Block                                                                                                               | Development (DSD)): <u>Special Event - Wilton Manors</u>                                                                                                                                                                                                                                            |
| Project Address: Wilton Dr between NE 21 Ct & N                                                                                                                                                | JE 6 Ave<br>ess, City, State, Zip Code)                                                                                                                                                                                                                                                             |
| Specific Dates and Times Requested for MOT Imp<br>Please identify a start date that is at least two weeks f<br>require up to two weeks from the time that all require<br>Begin Date: 2/17/2024 | rom the submittal date. The approval of an MOT application may                                                                                                                                                                                                                                      |
| End Date: 2/18/2024                                                                                                                                                                            | End Time: 4:00 AM                                                                                                                                                                                                                                                                                   |
| SECTION 3: PROJECT DETAILS  □ Partial or Shoulder Closure                                                                                                                                      | Daily Setup/ Breakdown ☑ YES ☐ NO                                                                                                                                                                                                                                                                   |
| ☑ Full Road Closure (detour): Under 72 Hours                                                                                                                                                   | Using Crane in ROW* ☐ YES 💆 NO                                                                                                                                                                                                                                                                      |
| ☐ Sidewalk Closure: Under 72 Hours                                                                                                                                                             | Parking Meters Impacted* ☐ YES ☑ NO                                                                                                                                                                                                                                                                 |
| ☐ Full Road/Sidewalk Closure: More than 72 Hours                                                                                                                                               | *Crane and parking meter mitigation must be done prior to MOT approval. Please<br>refer to the MOT Guidelines far crane definitions.                                                                                                                                                                |
| SECTION 4: TYPE OF WORK DESCRIPTION                                                                                                                                                            |                                                                                                                                                                                                                                                                                                     |
| <ul> <li>Describe the nature of the construction and any pl</li> <li>Describe any specific safety hazards that the we</li> </ul>                                                               | nation in the description: intersection. Use complete street names, including directionals. masing plans. A separate MOT application is required for each phase ork may produce during construction (i.e., large holes, etc.). rive to be closed between NE 21st Ct and NE 6th Ave. Both NE 21st Ct |
| and NE 6th Ave intersections to remain open. Detours Left                                                                                                                                      | on to NE 16th St to N Andrews Ave, Right on to N Andrews Ave, Right                                                                                                                                                                                                                                 |
| on to NE 26th St NE 26th St to Andrews Ave, Left or                                                                                                                                            | Andrews, Left on NE 16th St, Right on to NE 4th St.                                                                                                                                                                                                                                                 |
|                                                                                                                                                                                                |                                                                                                                                                                                                                                                                                                     |
| (State which FDOT Standard Index 600 series will be fo                                                                                                                                         | WING NUMBERS/MUTCD TYPICAL APPLICATION llowed. The indexes must include the north arrow and the names of es will be covered or backfilled during non-working hours.)                                                                                                                                |

#### Please make sure to include the following information in the description:

- List the lanes that will be open and closed on each street and describe any necessary detours in detail. If detours are not required, please state that below.
- State If flagmen will be provided.
- State if the MOT will be continuous or intermittent. If intermittent, state the times of the day the MOT will be in effect.
- State any other special considerations related to this request. Wilton Drive to be closed between NE 21st Ct and NE 6th Ave. Both NE 21st Ct and NE 6th Ave intersections to remain open. Detours, Left on to NE 16th St tu N Andrews Ave, Right on to N Andrews Ave, Right on to NE 26th St. NE 26th St to Andrews Ave, Left on Andrews, Left on NE 16th St, Right on to NE 4th St. SECTION 7: MOT FORM CHECKLIST (Provide one copy of each attachment.) ☑ Certification(s) for Traffic Control Technician ☐ Completed Required Signatures Form or Traffic Control Supervisor must be embedded ☑ Color aerial(s)/MOT Plan with index overlay on MOT plans along with FDOT indexes/MUTCD ☑ County and State approvals (if required) documents ☐ Crane and Parking Mitigation (if required) ☐ Plan of work (optional, but preferred) ☑ FDOT Index MUTCD Reference Drawing(s) SECTION 8: ADDITIONAL COMMENTS