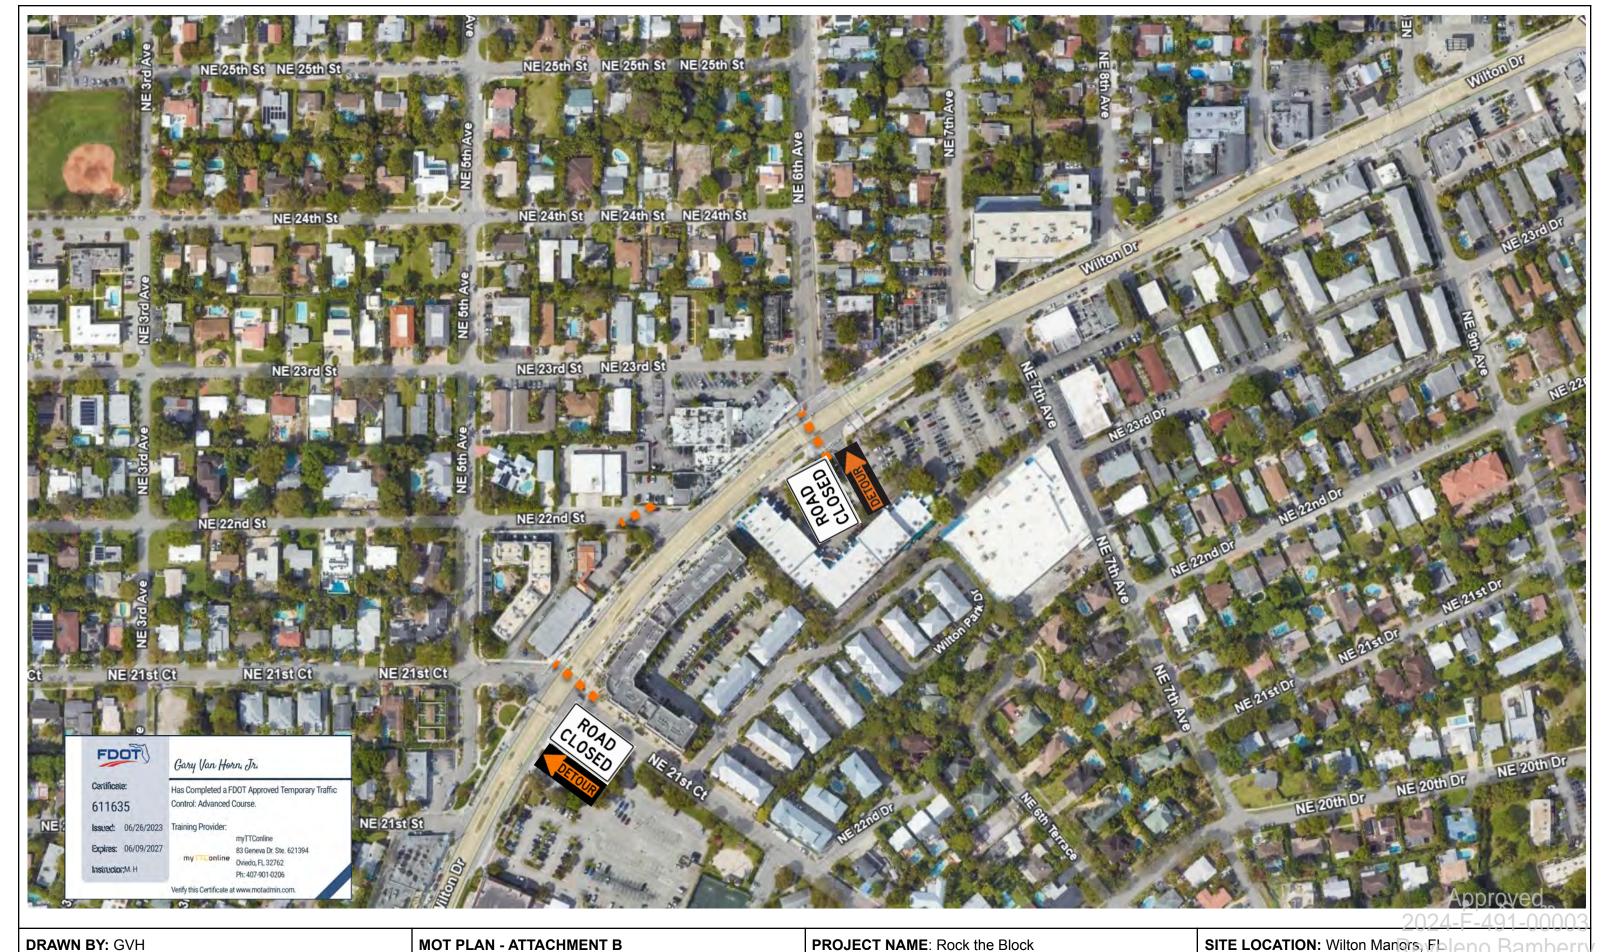

#### Please make sure to include the following information in the description:

- List the lanes that will be open and closed on each street and describe any necessary detours in detail. If detours are not required, please state that below.
- State If flagmen will be provided.
- State if the MOT will be continuous or intermittent. If intermittent, state the times of the day the MOT will be in effect.
- State any other special considerations related to this request. Wilton Drive to be closed between NE 21st Ct and NE 6th Ave. Both NE 21st Ct and NE 6th Ave intersections to remain open. Detours, Left on to NE 16th St tu N Andrews Ave, Right on to N Andrews Ave, Right on to NE 26th St. NE 26th St to Andrews Ave, Left on Andrews, Left on NE 16th St, Right on to NE 4th St. SECTION 7: MOT FORM CHECKLIST (Provide one copy of each attachment.) ☑ Certification(s) for Traffic Control Technician ☐ Completed Required Signatures Form or Traffic Control Supervisor must be embedded ☑ Color aerial(s)/MOT Plan with index overlay on MOT plans along with FDOT indexes/MUTCD ☑ County and State approvals (if required) documents ☐ Crane and Parking Mitigation (if required) ☐ Plan of work (optional, but preferred) ☑ FDOT Index MUTCD Reference Drawing(s) SECTION 8: ADDITIONAL COMMENTS