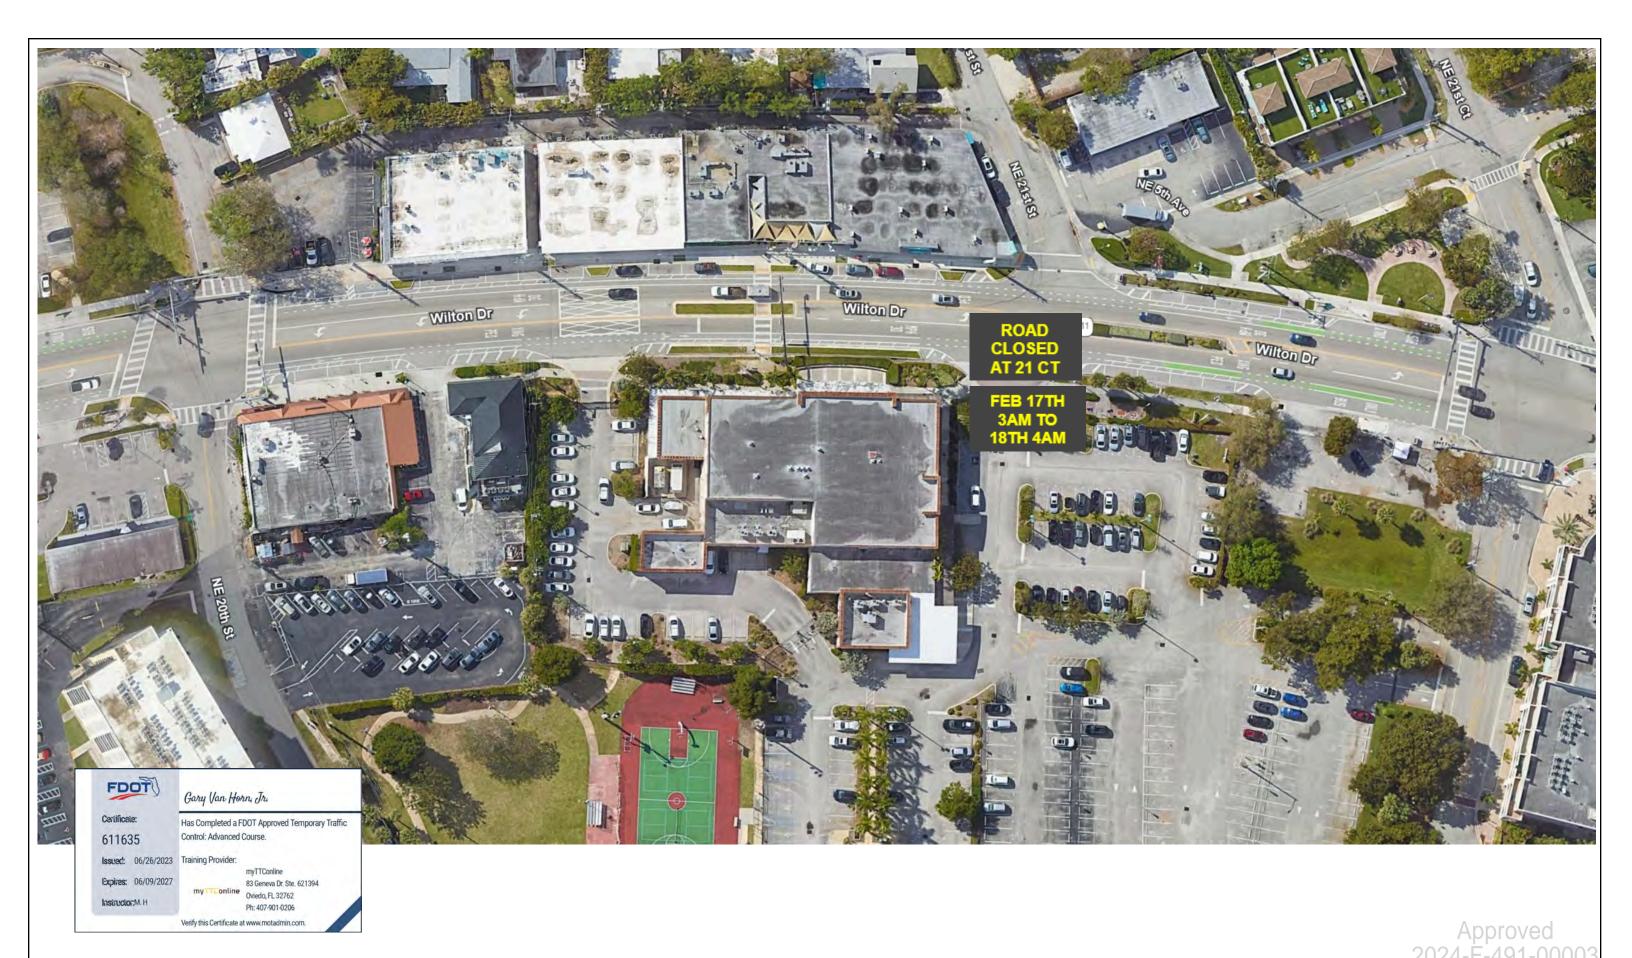

#### Please make sure to include the following information in the description:

- List the lanes that will be open and closed on each street and describe any necessary detours in detail. If detours are not required, please state that below.
- State If flagmen will be provided.
- State if the MOT will be continuous or intermittent. If intermittent, state the times of the day the MOT will be in effect.
- State any other special considerations related to this request. Wilton Drive to be closed between NE 21st Ct and NE 6th Ave. Both NE 21st Ct and NE 6th Ave intersections to remain open. Detours, Left on to NE 16th St tu N Andrews Ave, Right on to N Andrews Ave, Right on to NE 26th St. NE 26th St to Andrews Ave, Left on Andrews, Left on NE 16th St, Right on to NE 4th St. SECTION 7: MOT FORM CHECKLIST (Provide one copy of each attachment.) ☑ Certification(s) for Traffic Control Technician ☐ Completed Required Signatures Form or Traffic Control Supervisor must be embedded ☑ Color aerial(s)/MOT Plan with index overlay on MOT plans along with FDOT indexes/MUTCD ☑ County and State approvals (if required) documents ☐ Crane and Parking Mitigation (if required) ☐ Plan of work (optional, but preferred) ☑ FDOT Index MUTCD Reference Drawing(s) SECTION 8: ADDITIONAL COMMENTS