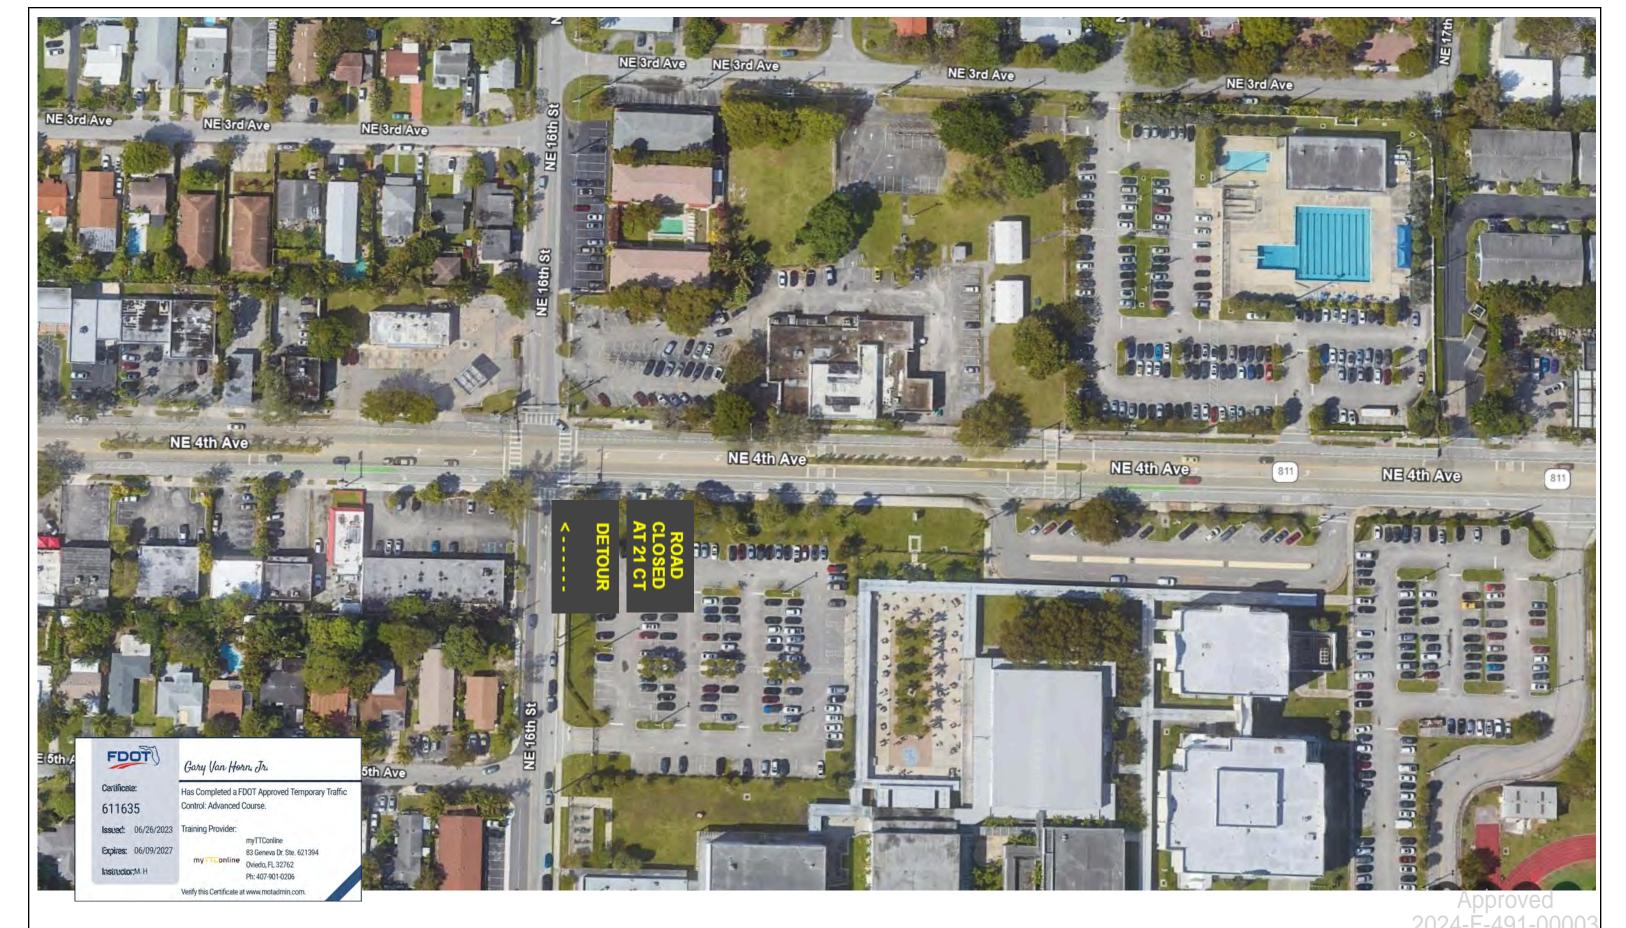

#### Please make sure to include the following information in the description:

- List the lanes that will be open and closed on each street and describe any necessary detours in detail. If detours are not required, please state that below.
- State If flagmen will be provided.
- State if the MOT will be continuous or intermittent. If intermittent, state the times of the day the MOT will be in effect.
- State any other special considerations related to this request. Wilton Drive to be closed between NE 21st Ct and NE 6th Ave. Both NE 21st Ct and NE 6th Ave intersections to remain open. Detours, Left on to NE 16th St tu N Andrews Ave, Right on to N Andrews Ave, Right on to NE 26th St. NE 26th St to Andrews Ave, Left on Andrews, Left on NE 16th St, Right on to NE 4th St. SECTION 7: MOT FORM CHECKLIST (Provide one copy of each attachment.) ☑ Certification(s) for Traffic Control Technician ☐ Completed Required Signatures Form or Traffic Control Supervisor must be embedded ☑ Color aerial(s)/MOT Plan with index overlay on MOT plans along with FDOT indexes/MUTCD ☑ County and State approvals (if required) documents ☐ Crane and Parking Mitigation (if required) ☐ Plan of work (optional, but preferred) ☑ FDOT Index MUTCD Reference Drawing(s) SECTION 8: ADDITIONAL COMMENTS