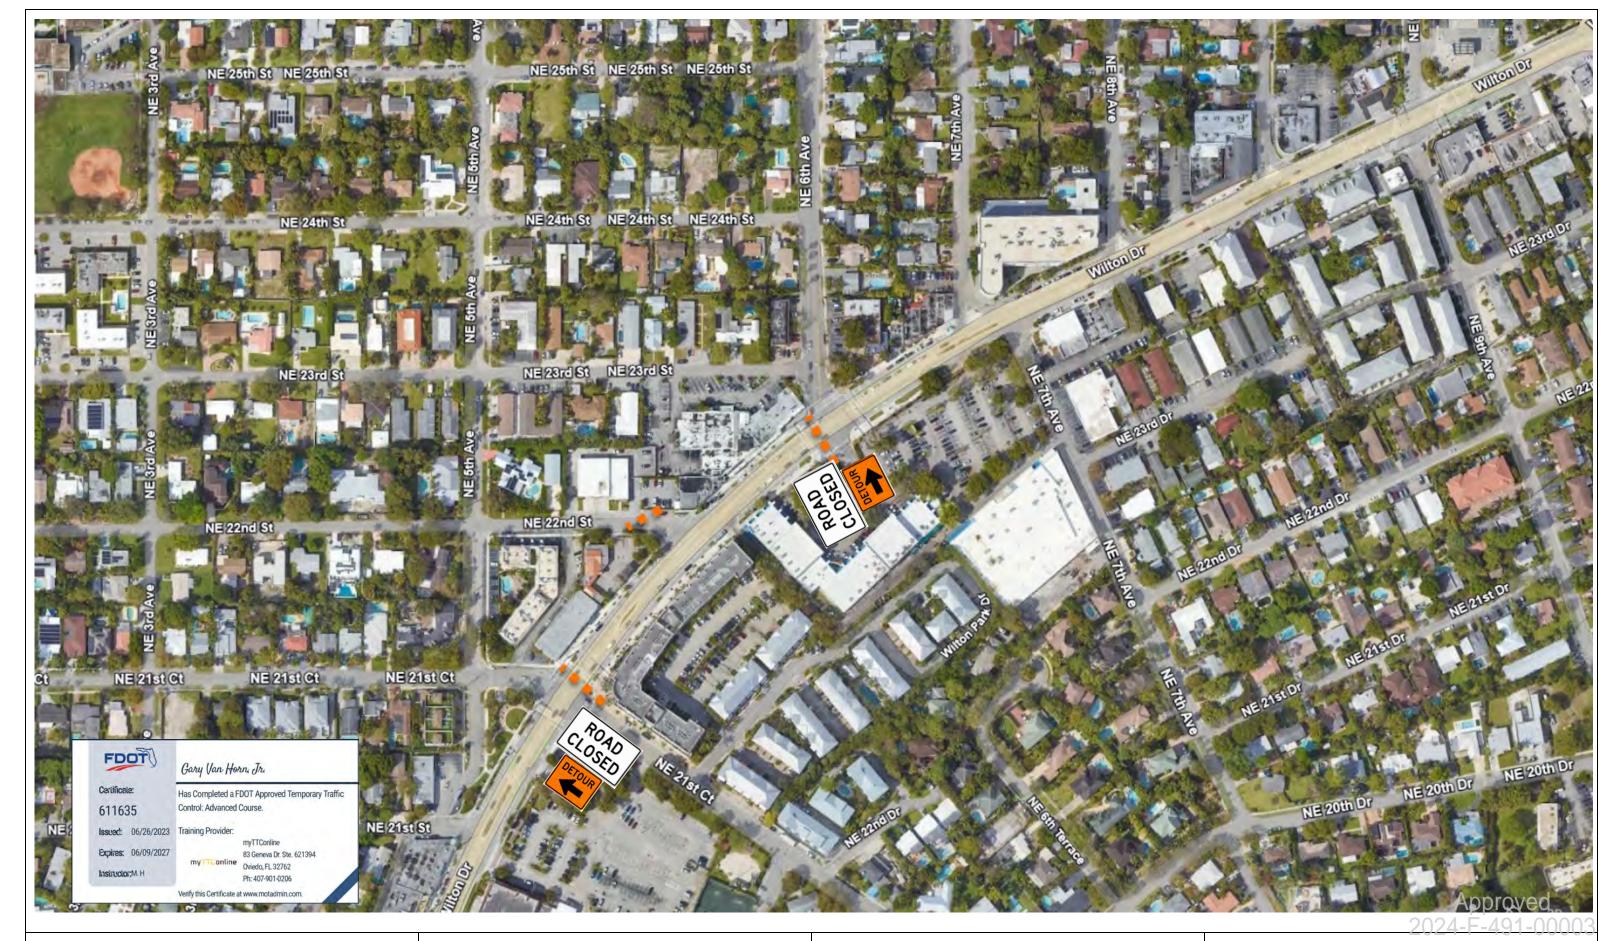

#### Please make sure to include the following information in the description:

- List the lanes that will be open and closed on each street and describe any necessary detours in detail. If detours are not required, please state that below.
- State If flagmen will be provided.
- State if the MOT will be continuous or intermittent. If intermittent, state the times of the day the MOT will be in effect.
- State any other special considerations related to this request. Wilton Drive to be closed between NE 21st Ct and NE 6th Ave. Both NE 21st Ct and NE 6th Ave intersections to remain open. Detours, Left on to NE 16th St tu N Andrews Ave, Right on to N Andrews Ave, Right on to NE 26th St. NE 26th St to Andrews Ave, Left on Andrews, Left on NE 16th St, Right on to NE 4th St. SECTION 7: MOT FORM CHECKLIST (Provide one copy of each attachment.) ☑ Certification(s) for Traffic Control Technician ☐ Completed Required Signatures Form or Traffic Control Supervisor must be embedded ☑ Color aerial(s)/MOT Plan with index overlay on MOT plans along with FDOT indexes/MUTCD ☑ County and State approvals (if required) documents ☐ Crane and Parking Mitigation (if required) ☐ Plan of work (optional, but preferred) ☑ FDOT Index MUTCD Reference Drawing(s) SECTION 8: ADDITIONAL COMMENTS