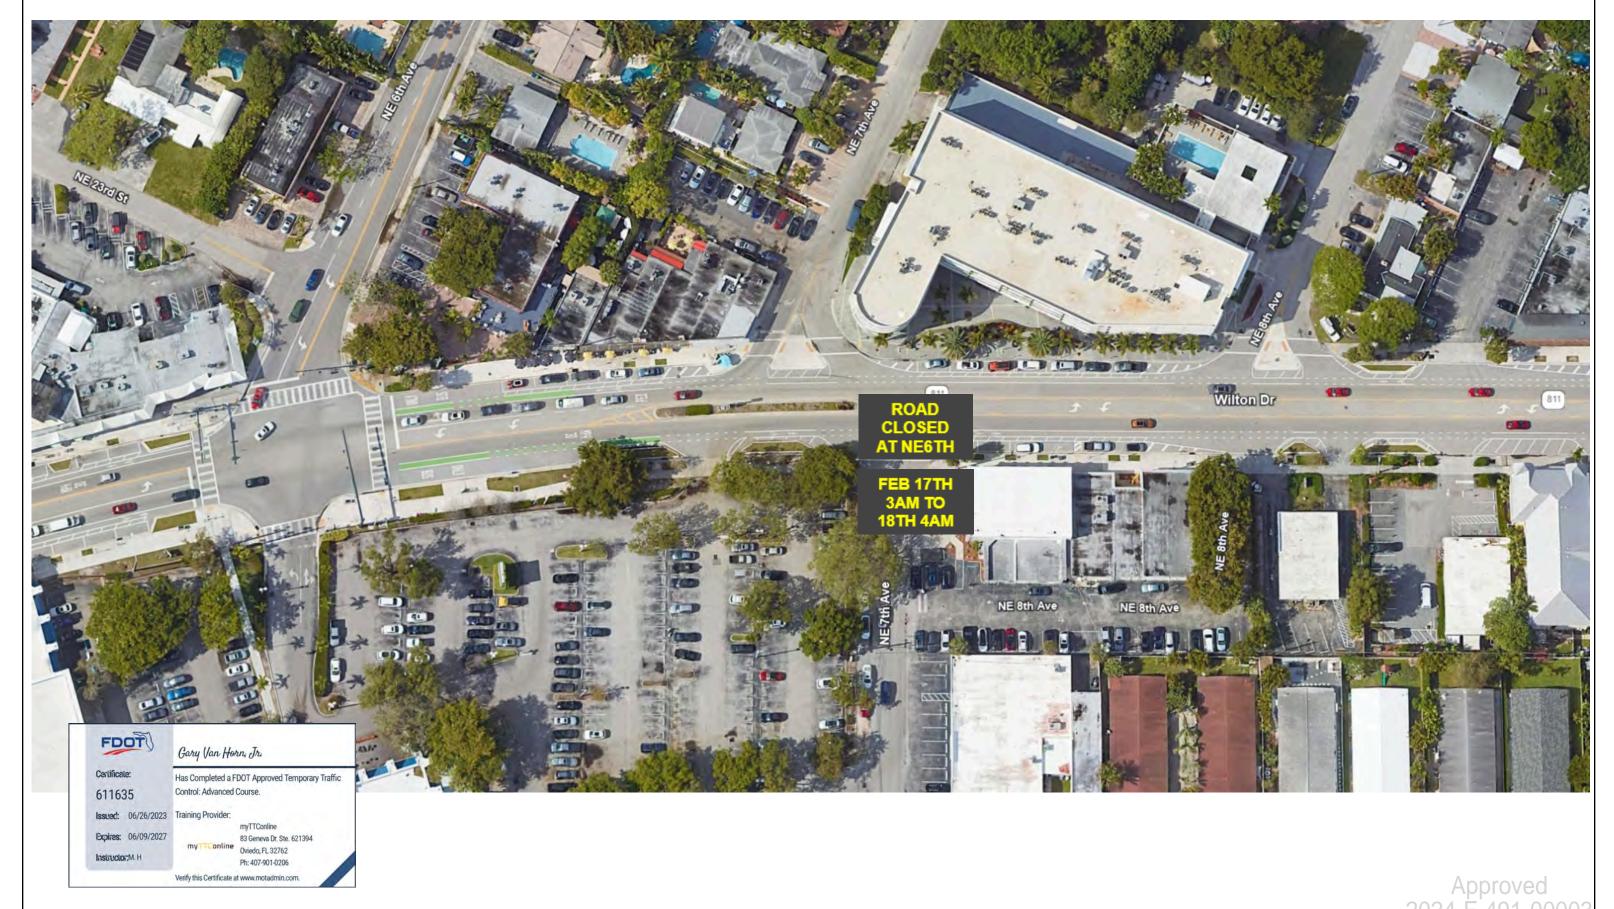

#### Please make sure to include the following information in the description:

- List the lanes that will be open and closed on each street and describe any necessary detours in detail. If detours are not required, please state that below.
- State If flagmen will be provided.
- State if the MOT will be continuous or intermittent. If intermittent, state the times of the day the MOT will be in effect.
- State any other special considerations related to this request. Wilton Drive to be closed between NE 21st Ct and NE 6th Ave. Both NE 21st Ct and NE 6th Ave intersections to remain open. Detours, Left on to NE 16th St tu N Andrews Ave, Right on to N Andrews Ave, Right on to NE 26th St. NE 26th St to Andrews Ave, Left on Andrews, Left on NE 16th St, Right on to NE 4th St. SECTION 7: MOT FORM CHECKLIST (Provide one copy of each attachment.) ☑ Certification(s) for Traffic Control Technician ☐ Completed Required Signatures Form or Traffic Control Supervisor must be embedded ☑ Color aerial(s)/MOT Plan with index overlay on MOT plans along with FDOT indexes/MUTCD ☑ County and State approvals (if required) documents ☐ Crane and Parking Mitigation (if required) ☐ Plan of work (optional, but preferred) ☑ FDOT Index MUTCD Reference Drawing(s) SECTION 8: ADDITIONAL COMMENTS