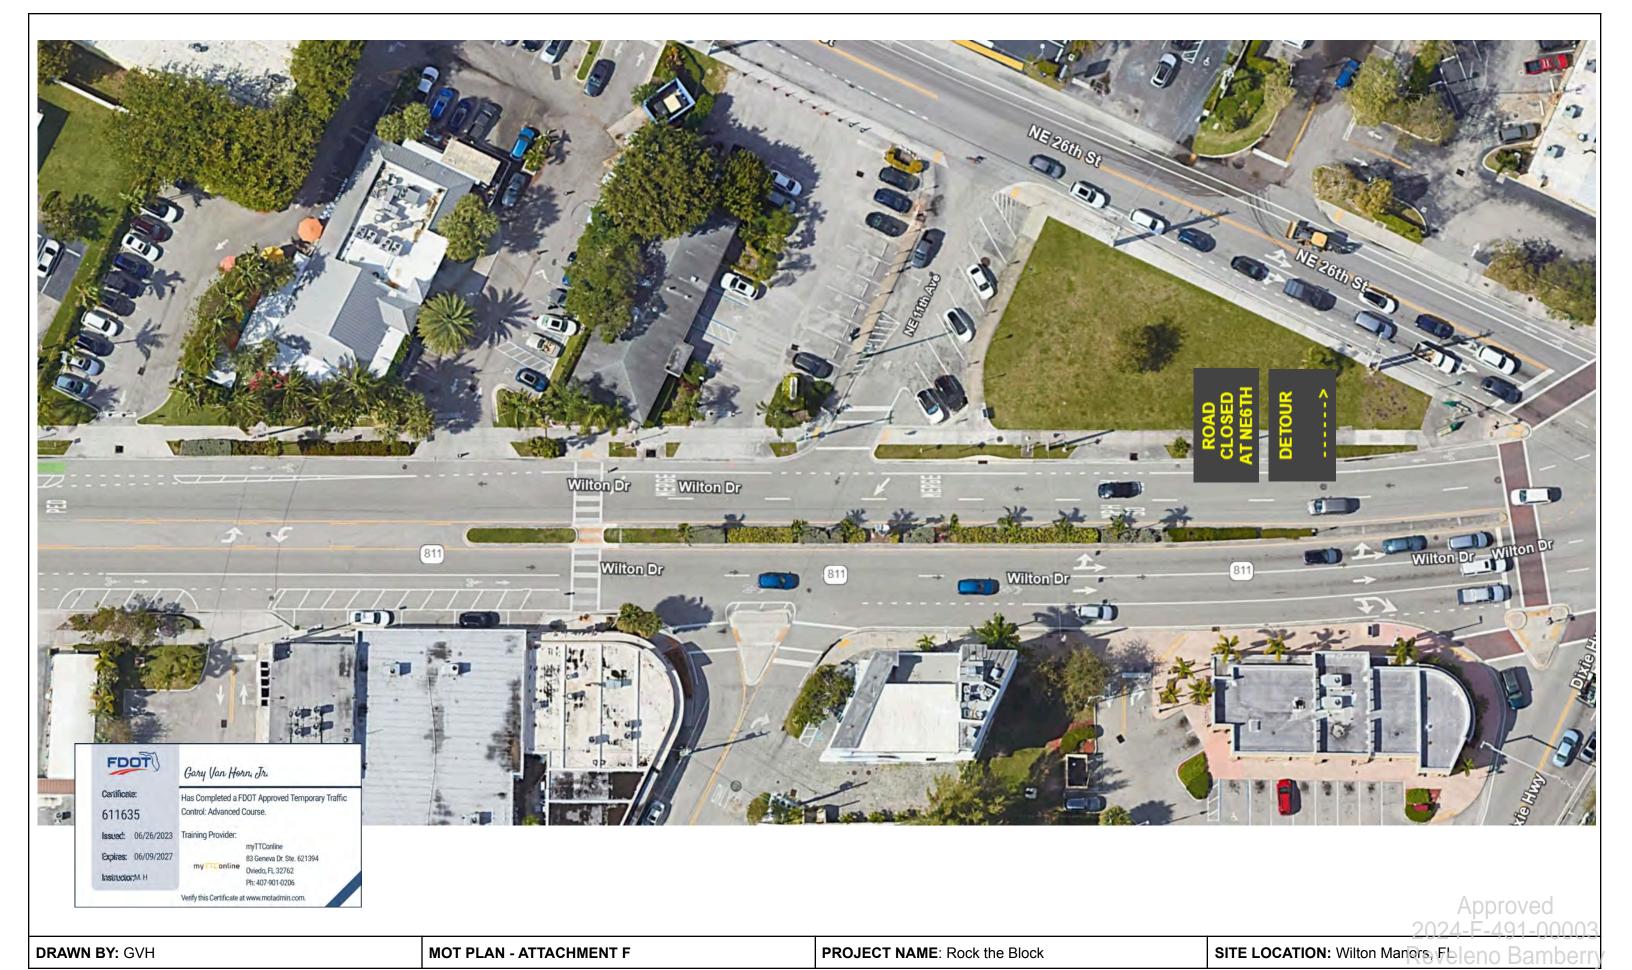

#### Please make sure to include the following information in the description:

- List the lanes that will be open and closed on each street and describe any necessary detours in detail. If detours are not required, please state that below.
- State If flagmen will be provided.
- State if the MOT will be continuous or intermittent. If intermittent, state the times of the day the MOT will be in effect.
- State any other special considerations related to this request. Wilton Drive to be closed between NE 21st Ct and NE 6th Ave. Both NE 21st Ct and NE 6th Ave intersections to remain open. Detours, Left on to NE 16th St tu N Andrews Ave, Right on to N Andrews Ave, Right on to NE 26th St. NE 26th St to Andrews Ave, Left on Andrews, Left on NE 16th St, Right on to NE 4th St. SECTION 7: MOT FORM CHECKLIST (Provide one copy of each attachment.) ☑ Certification(s) for Traffic Control Technician ☐ Completed Required Signatures Form or Traffic Control Supervisor must be embedded ☑ Color aerial(s)/MOT Plan with index overlay on MOT plans along with FDOT indexes/MUTCD ☑ County and State approvals (if required) documents ☐ Crane and Parking Mitigation (if required) ☐ Plan of work (optional, but preferred) ☑ FDOT Index MUTCD Reference Drawing(s) SECTION 8: ADDITIONAL COMMENTS