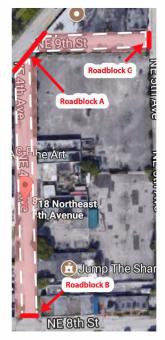

## **MASS DISTRICT EVENTS**

Road Closure Site Layout

| Roadblock A     | NE 4th Ave & NE 9th St     | Roadblock H & I | NW 8th Ave - Between NW 1st St - NW 2nd St            |
|-----------------|----------------------------|-----------------|-------------------------------------------------------|
| Roadblock B     | NE 4th Ave & NE 8th St     | Roadblock J & K | NW 5th Ave - Between NW 7th St & NW 8th St            |
| Roadblock C     | NE 9th St & NE 5th Ave     | Roadblock L     | N Flagler Dr, between NE 4th Ave & NE 5th Ave         |
| Roadblock D     | NE 2nd Ave & NE Flagler Dr | Roadblock M     | NE 3rd Ave + NE 9th Street, between Progresso Dr      |
| Roadblock E     | NE 2nd Ave N of NE 7th St  | Roadblock N     | NE 5th Terrace, between NE 8th Street & NE 7th Street |
| Roadblock F & G | NE 5th Terrace NE 9th St   | Roadblock O     | NE 2nd Ave, between Progresso Dr & NE 9th Street      |