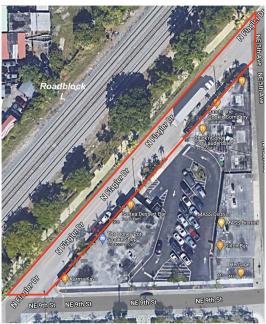

## **MASS DISTRICT EVENTS**

Road Closure Site Layout

| Roadblock A     | NE 4th Ave & NE 9th St     | Roadblock H & I | NW 8th Ave - Between NW 1st St - NW 2nd St            |
|-----------------|----------------------------|-----------------|-------------------------------------------------------|
| Roadblock B     | NE 4th Ave & NE 8th St     | Roadblock J & K | NW 5th Ave - Between NW 7th St & NW 8th St            |
| Roadblock C     | NE 9th St & NE 5th Ave     | Roadblock L     | N Flagler Dr, between NE 4th Ave & NE 5th Ave         |
| Roadblock D     | NE 2nd Ave & NE Flagler Dr | Roadblock M     | NE 3rd Ave + NE 9th Street, between Progresso Dr      |
| Roadblock E     | NE 2nd Ave N of NE 7th St  | Roadblock N     | NE 5th Terrace, between NE 8th Street & NE 7th Street |
| Roadblock F & G | NE 5th Terrace NE 9th St   | Roadblock O     | NE 2nd Ave, between Progresso Dr & NE 9th Street      |