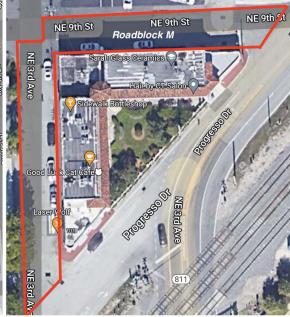

## **MASS DISTRICT EVENTS**

Road Closure Site Layout

| Roadblock A     | NE 4th Ave & NE 9th St     | Roadblock H & I | NW 8th Ave - Between NW 1st St - NW 2nd St            |
|-----------------|----------------------------|-----------------|-------------------------------------------------------|
| Roadblock B     | NE 4th Ave & NE 8th St     | Roadblock J & K | NW 5th Ave - Between NW 7th St & NW 8th St            |
| Roadblock C     | NE 9th St & NE 5th Ave     | Roadblock L     | N Flagler Dr, between NE 4th Ave & NE 5th Ave         |
| Roadblock D     | NE 2nd Ave & NE Flagler Dr | Roadblock M     | NE 3rd Ave + NE 9th Street, between Progresso Dr      |
| Roadblock E     | NE 2nd Ave N of NE 7th St  | Roadblock N     | NE 5th Terrace, between NE 8th Street & NE 7th Street |
| Roadblock F & G | NE 5th Terrace NE 9th St   | Roadblock O     | NE 2nd Ave, between Progresso Dr & NE 9th Street      |