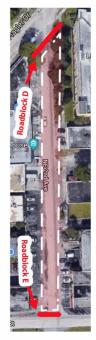

## **MASS DISTRICT EVENTS**

Road Closure Site Layout

| Roadblock A     | NE 4th Ave & NE 9th St     | Roadblock H & I | NW 8th Ave - Between NW 1st St - NW 2nd St            |
|-----------------|----------------------------|-----------------|-------------------------------------------------------|
| Roadblock B     | NE 4th Ave & NE 8th St     | Roadblock J & K | NW 5th Ave - Between NW 7th St & NW 8th St            |
| Roadblock C     | NE 9th St & NE 5th Ave     | Roadblock L     | N Flagler Dr, between NE 4th Ave & NE 5th Ave         |
| Roadblock D     | NE 2nd Ave & NE Flagler Dr | Roadblock M     | NE 3rd Ave + NE 9th Street, between Progresso Dr      |
| Roadblock E     | NE 2nd Ave N of NE 7th St  | Roadblock N     | NE 5th Terrace, between NE 8th Street & NE 7th Street |
| Roadblock F & G | NE 5th Terrace NE 9th St   | Roadblock O     | NE 2nd Ave, between Progresso Dr & NE 9th Street      |