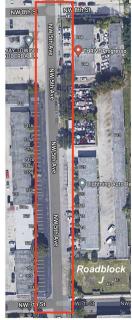

## **MASS DISTRICT EVENTS**

Road Closure Site Layout

| Roadblock A     | NE 4th Ave & NE 9th St     | Roadblock H & I | NW 8th Ave - Between NW 1st St - NW 2nd St            |
|-----------------|----------------------------|-----------------|-------------------------------------------------------|
| Roadblock B     | NE 4th Ave & NE 8th St     | Roadblock J & K | NW 5th Ave - Between NW 7th St & NW 8th St            |
| Roadblock C     | NE 9th St & NE 5th Ave     | Roadblock L     | N Flagler Dr, between NE 4th Ave & NE 5th Ave         |
| Roadblock D     | NE 2nd Ave & NE Flagler Dr | Roadblock M     | NE 3rd Ave + NE 9th Street, between Progresso Dr      |
| Roadblock E     | NE 2nd Ave N of NE 7th St  | Roadblock N     | NE 5th Terrace, between NE 8th Street & NE 7th Street |
| Roadblock F & G | NE 5th Terrace NE 9th St   | Roadblock O     | NE 2nd Ave, between Progresso Dr & NE 9th Street      |