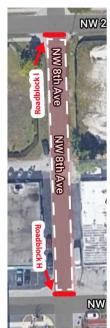

## **MASS DISTRICT EVENTS**

Road Closure Site Layout

| Roadblock A     | NE 4th Ave & NE 9th St     | Roadblock H & I | NW 8th Ave - Between NW 1st St - NW 2nd St            |
|-----------------|----------------------------|-----------------|-------------------------------------------------------|
| Roadblock B     | NE 4th Ave & NE 8th St     | Roadblock J & K | NW 5th Ave - Between NW 7th St & NW 8th St            |
| Roadblock C     | NE 9th St & NE 5th Ave     | Roadblock L     | N Flagler Dr, between NE 4th Ave & NE 5th Ave         |
| Roadblock D     | NE 2nd Ave & NE Flagler Dr | Roadblock M     | NE 3rd Ave + NE 9th Street, between Progresso Dr      |
| Roadblock E     | NE 2nd Ave N of NE 7th St  | Roadblock N     | NE 5th Terrace, between NE 8th Street & NE 7th Street |
| Roadblock F & G | NE 5th Terrace NE 9th St   | Roadblock O     | NE 2nd Ave, between Progresso Dr & NE 9th Street      |