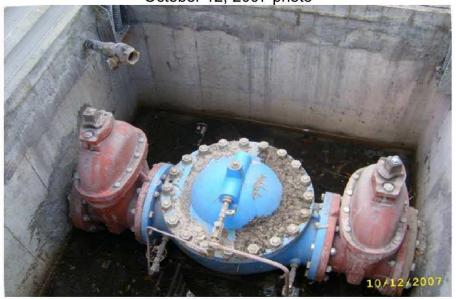

The account was officially closed on January 3, 2024, and the County is requesting a refund for all payments between October 12, 2007, when the account should have been closed, and January 3, 2024. However, Utility Billing in only able to provide billing information dating back to May 25, 2010, and according to Florida State Statute 95.11, Limitations other than for the recovery of real property, the County would only be entitled to a refund for the last four (4) years. As such, staff recommends issuing Broward County Water and Wastewater Services a refund for payments made to account #2060672 for the last four (4) years of payments at an estimated amount of \$164,646.62.