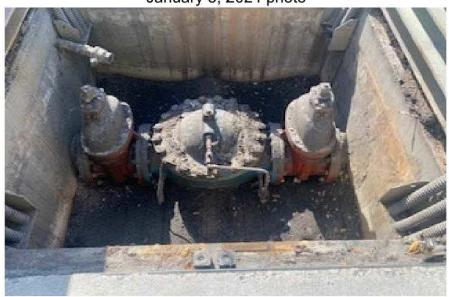

The account was officially closed on January 3, 2024, and the County is requesting a refund for all payments between October 12, 2007, when the account should have been closed, and January 3, 2024. However, Utility Billing in only able to provide billing information dating back to May 25, 2010, and according to Florida State Statute 95.11, Limitations other than for the recovery of real property, the County would only be entitled to a refund for the last four (4) years. As such, staff recommends issuing Broward County Water and Wastewater Services a refund for payments made to account #2060672 for the last four (4) years of payments at an estimated amount of \$164,646.62.